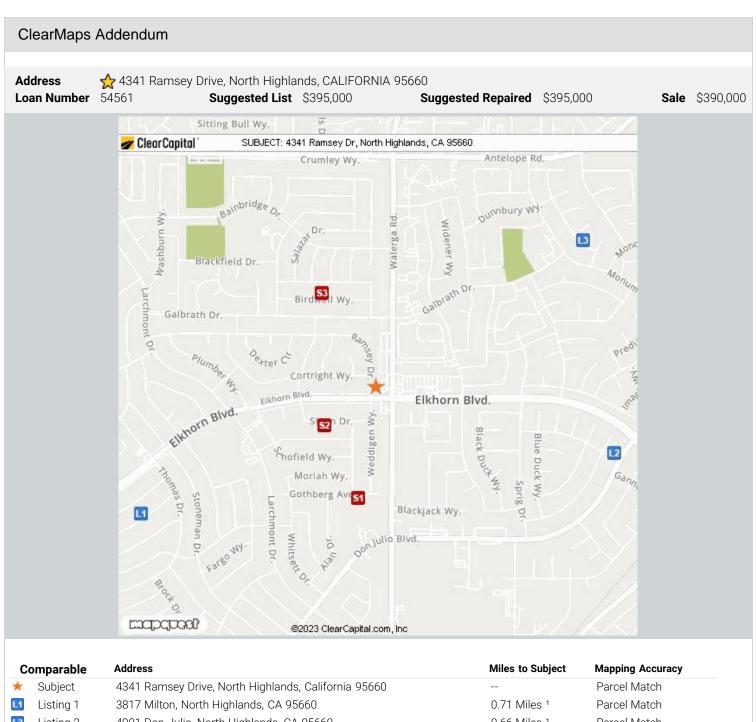

Client(s): Wedgewood Inc

Property ID: 34428721

NORTH HIGHLANDS, CALIFORNIA 95660

54561 Loan Number **\$390,000**• As-Is Value

by ClearCapital NORTH HIGHLANDS, C

| Current Listings       |                                |                       |                       |                       |
|------------------------|--------------------------------|-----------------------|-----------------------|-----------------------|
|                        | Subject                        | Listing 1             | Listing 2 *           | Listing 3             |
| Street Address         | 4341 Ramsey Drive              | 3817 Milton           | 4901 Don Julio        | 7418 Auspicious       |
| City, State            | North Highlands,<br>CALIFORNIA | North Highlands, CA   | North Highlands, CA   | Sacramento, CA        |
| Zip Code               | 95660                          | 95660                 | 95660                 | 95842                 |
| Datasource             | Public Records                 | MLS                   | MLS                   | MLS                   |
| Miles to Subj.         |                                | 0.71 1                | 0.66 1                | 0.68 1                |
| Property Type          | SFR                            | SFR                   | SFR                   | SFR                   |
| Original List Price \$ | \$                             | \$409,900             | \$419,000             | \$517,000             |
| List Price \$          |                                | \$409,900             | \$419,000             | \$517,000             |
| Original List Date     |                                | 06/02/2023            | 04/14/2023            | 06/22/2023            |
| DOM · Cumulative DOM   |                                | 45 · 54               | 102 · 103             | 34 · 34               |
| Age (# of years)       | 60                             | 66                    | 44                    | 37                    |
| Condition              | Average                        | Average               | Average               | Average               |
| Sales Type             |                                | Fair Market Value     | Fair Market Value     | Fair Market Value     |
| Location               | Neutral ; Residential          | Neutral ; Residential | Neutral ; Residential | Neutral ; Residential |
| View                   | Neutral ; Residential          | Neutral ; Residential | Neutral ; Residential | Neutral ; Residential |
| Style/Design           | 1 Story Other                  | 1 Story Other         | 1 Story Other         | 1 Story Other         |
| # Units                | 1                              | 1                     | 1                     | 1                     |
| Living Sq. Feet        | 1,441                          | 1,343                 | 1,596                 | 1,532                 |
| Bdrm · Bths · ½ Bths   | 3 · 2                          | 3 · 2                 | 3 · 2                 | 3 · 2                 |
| Total Room #           | 6                              | 6                     | 6                     | 6                     |
| Garage (Style/Stalls)  | Attached 2 Car(s)              | Detached 2 Car(s)     | None                  | Attached 2 Car(s)     |
| Basement (Yes/No)      | No                             | No                    | No                    | No                    |
| Basement (% Fin)       | 0%                             | 0%                    | 0%                    | 0%                    |
| Basement Sq. Ft.       |                                |                       |                       |                       |
| Pool/Spa               |                                |                       |                       |                       |
| Lot Size               | 0.14 acres                     | .20 acres             | .17 acres             | .17 acres             |
| Other                  |                                |                       |                       |                       |

- \* Listing 2 is the most comparable listing to the subject.
- <sup>1</sup> Comp's "Miles to Subject" was calculated by the system.
- <sup>2</sup> Comp's "Miles to Subject" provided by Real Estate Professional.
- <sup>3</sup> Subject \$/ft based upon as-is sale price.