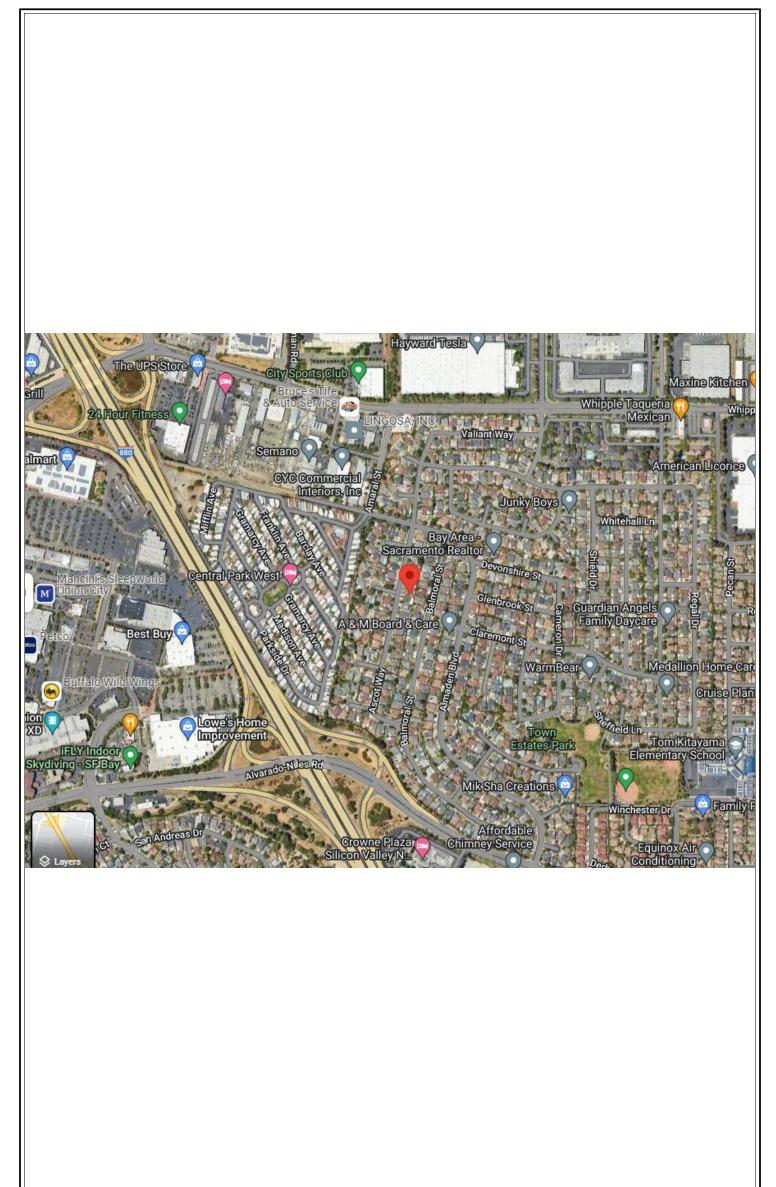

|

Aerial Map

| Borrower Redwood Holdings LLC   |        |                          |             |          |                |              |
|---------------------------------|--------|--------------------------|-------------|----------|----------------|--------------|
| Property Address 2497 Ascot Way |        |                          |             |          |                |              |
| City Union City                 | County | Alameda                  | State       | CA       | Zip Code       | 94587        |
| Lender/Client Wedgewood Inc     |        | Address 2015 Manhattan B | each Blvd S | uite 100 | , Redondo Bead | ch, CA 90278 |
|                                 |        |                          |             |          |                |              |



|                                                                                                                                                                                                                                                                                                                                                                                                                                                                          | ewood Inc