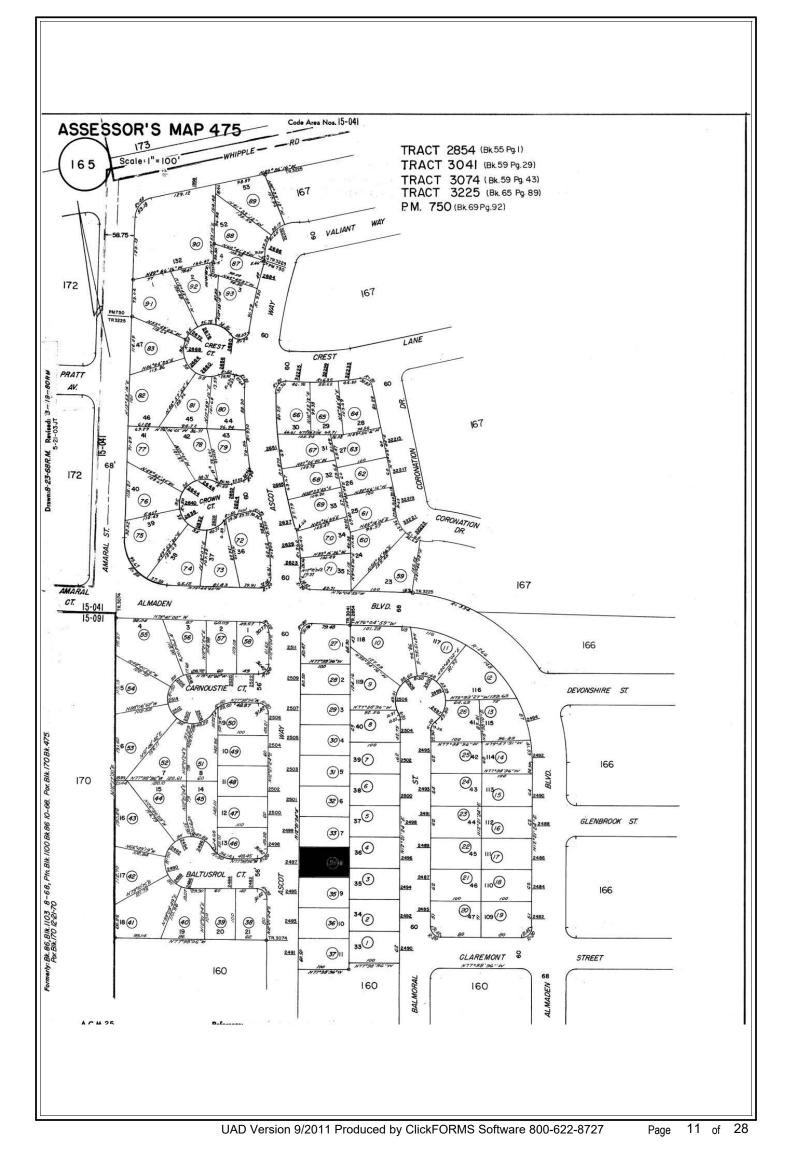

|

UAD Version 9/2011 Produced by ClickFORMS Software 800-622-8727 Page 9 of 28

File No. 34546960 Case No. 54575

| Borrower Redwood Holdin   | gs LLC  |         |                    |                  |                |            |
|---------------------------|---------|---------|--------------------|------------------|----------------|------------|
| Property Address 2497 As  | cot Way |         |                    |                  |                |            |
| City Union City           | County  | Alameda | State              | CA               | Zip Code       | 94587      |
| Lender/Client Wedgewood I | nc      | Address | 2015 Manhattan Bea | ch Blvd Suite 10 | 0 Redondo Beac | h CA 90278 |



#### Bluebay Appraisal Inc. PLAT MAP

File No. 34546960 Case No. 54575





### Bluebay Appraisal Inc. COMPARABLES 1-2-3

File No. 34546960 Case No. 54575

| Borrower Redwood Holdings LLC   |        |         |                  |                  |                   |                |
|---------------------------------|--------|---------|------------------|------------------|-------------------|----------------|
| Property Address 2497 Ascot Way |        |         |                  |                  |                   |                |
| City Union City                 | County | Alameda | State            | CA               | Zip Code          | 94587          |
| Lender/Client Wedgewood Inc     |        | Address | 2015 Manhattan I | Beach Blvd Suite | e 100, Redondo Be | each, CA 90278 |



COMPARABLE SALE #12492 Ascot WayUnion City, CA 94587

COMPARABLE