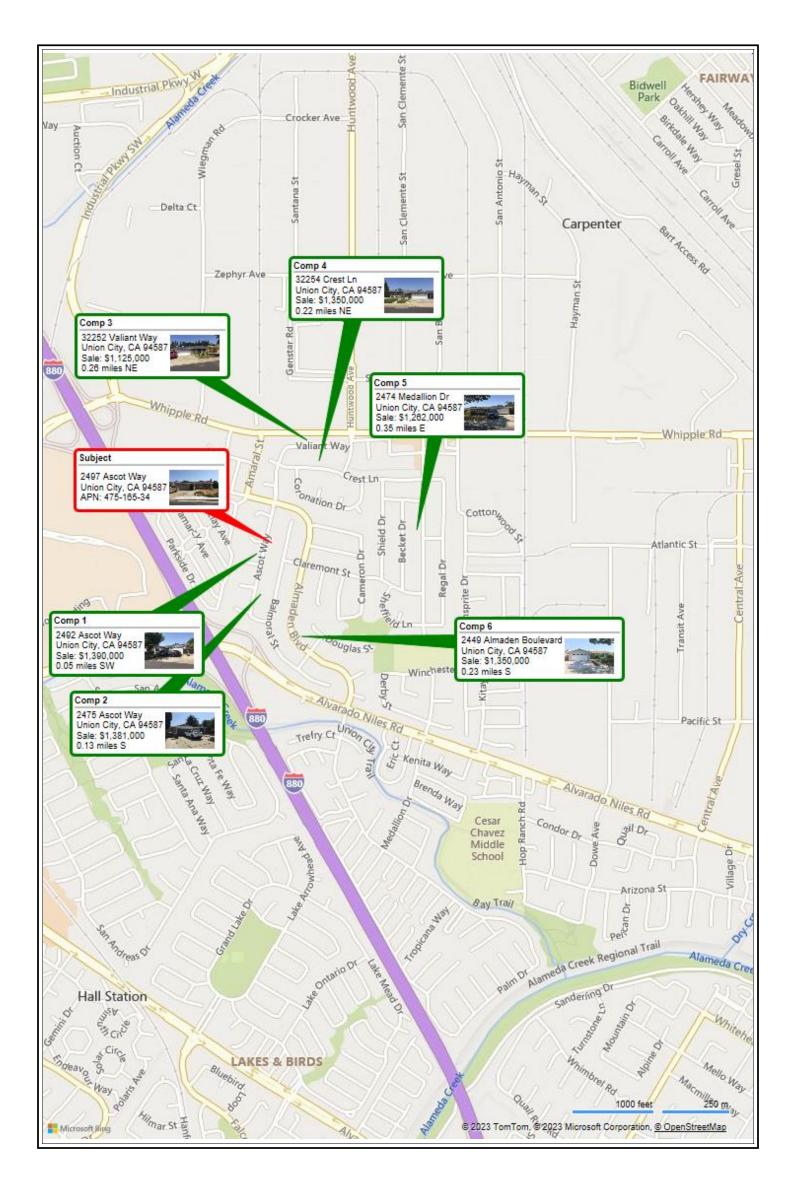

05                       | Fannie Mae Form 2055 March 2005                          |

UAD Version 9/2011 Produced by ClickFORMS Software 800-622-8727 Page 9 of 28

File No. 34546960 Case No. 54575

| Borrower Redwood Holdin   | gs LLC  |         |                    |                  |                |            |
|---------------------------|---------|---------|--------------------|------------------|----------------|------------|
| Property Address 2497 As  | cot Way |         |                    |                  |                |            |
| City Union City           | County  | Alameda | State              | CA               | Zip Code       | 94587      |
| Lender/Client Wedgewood I | nc      | Address | 2015 Manhattan Bea | ch Blvd Suite 10 | 0 Redondo Beac | h CA 90278 |



#### Bluebay Appraisal Inc. PLAT MAP

File No. 34546960 Case No. 54575





### Bluebay Appraisal Inc. COMPARABLES 1-2-3

File No. 34546960 Case No. 54575

| Borrower Redwood Holdings LLC   |        |         |                  |                  |                   |                |
|---------------------------------|--------|---------|------------------|------------------|-------------------|----------------|
| Property Address 2497 Ascot Way |        |         |                  |                  |                   |                |
| City Union City                 | County | Alameda | State            | CA               | Zip Code          | 94587          |
| Lender/Client Wedgewood Inc     |        | Address | 2015 Manhattan I | Beach Blvd Suite | e 100, Redondo Be | each, CA