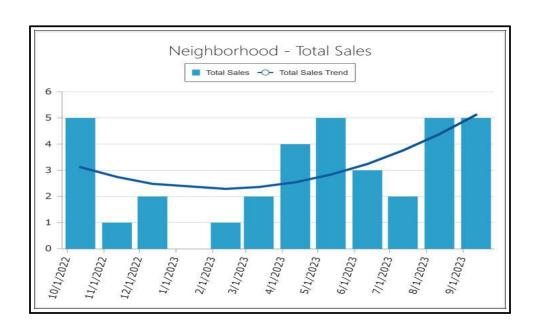

0-1023

Lender/Client Wedgewood Inc Address 2015 Manhattan Beach Blvd Suite 100, Redondo Beach, CA 90278



**COMPARABLE SALE #** 789 San Doval Pl Thousand Oaks, CA 91360



COMPARABLE SALE # 2 2890 Calendula Court Thousand Oaks, CA 91360



COMPARABLE SALE #
2965 Sunflower St
Thousand Oaks, CA 91360

3

File No. 54636 Case No. 34570312

Borrower Redwood Holdings LLC

 Property Address
 3066 Apache Cir

 City
 Thousand Oaks
 County
 Ventura
 State
 CA
 Zip Code
 91360-1023

 Lender/Client
 Wedgewood Inc
 Address
 2015 Manhattan Beach Blvd Suite 100, Redondo Beach, CA 90278



COMPARABLE SALE #
699 Bluebonnet Ct
Thousand Oaks, CA 91360



COMPARABLE SALE # 3287 Big Sky Dr Thousand Oaks, CA 91360

COMPARABLE SALE #



ABOVE: Competing Market - Total Sales

BELOW: Neighborhood - Total Sales





ABOVE: Competing Market - Total Listings

BELOW: Neighborhood - Total Listings





ABOVE: Competing Market - Total Sales and Listings

BELOW: Neighborhood - Total Sales and Listings





ABOVE: Competing Market - Median Sales Price

BELOW: Neighborhood - Median Sales Price





ABOVE: Competing Market - Median List Price

BELOW: Neighborhood - Median List Price





ABOVE: Competing Market - Median Sales and List Price

BELOW: Neighborhood - Median Sales and List Price





ABOVE: Competing Market - Median Sales and Listings DOM







ABOVE: Competing Market - Average Sale and List Price Per SqFt

BELOW: Neighborhood - Average Sale and List Price Per SqFt



# UNIFORM APPRAISAL DATASET (UAD) Property Condition and Quality Rating Definitions

File No. 54636 Case No. 34570312

### **Re