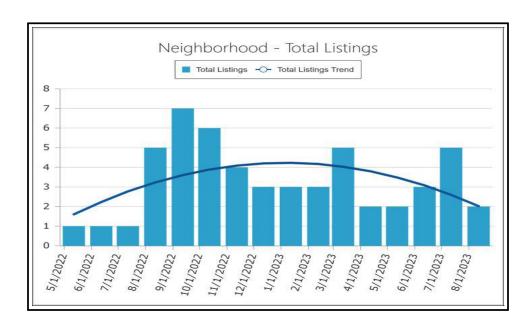

ondo Beach, CA 90278



**COMPARABLE SALE #** 789 San Doval Pl Thousand Oaks, CA 91360



COMPARABLE SALE # 2 2890 Calendula Court Thousand Oaks, CA 91360



COMPARABLE SALE #
2965 Sunflower St
Thousand Oaks, CA 91360

3

File No. 54636 Case No. 34570312

Borrower Redwood Holdings LLC

 Property Address
 3066 Apache Cir

 City
 Thousand Oaks
 County
 Ventura
 State
 CA
 Zip Code
 91360-1023

 Lender/Client
 Wedgewood Inc
 Address
 2015 Manhattan Beach Blvd Suite 100, Redondo Beach, CA 90278



COMPARABLE SALE #
699 Bluebonnet Ct
Thousand Oaks, CA 91360



COMPARABLE SALE # 3287 Big Sky Dr Thousand Oaks, CA 91360

COMPARABLE SALE #



ABOVE: Competing Market - Total Sales

BELOW: Neighborhood - Total Sales





ABOVE: Competing Market - Total Listings

BELOW: Neighborhood - Total Listings





ABOVE: Competing Market - Total Sales and Listings

BELOW: Neighborhood - Total Sales and Listings





ABOVE: Competing Market - Median Sales Price

BELOW: Neighborhood - Median Sales Price





ABOVE: Competing Market - Median List Price

BELOW: Neighborhood - Median List Price





ABOVE: Competing Market - Median Sales and List Price

BELOW: Neighborhood - Median Sales and List Price





ABOVE: Competing Market - Median Sales and Listings DOM







ABOVE: Competing Market - Average Sale and List Price Per SqFt

BELOW: Neighborhood - Average Sale and List Price Per SqFt



# UNIFORM APPRAISAL DATASET (UAD) Property Condition and Quality Rating Definitions

File No. 54636 Case No. 34570312

### **Requirements - Condition and Quality Ratings Usage**

Appraisers must utilize the foll