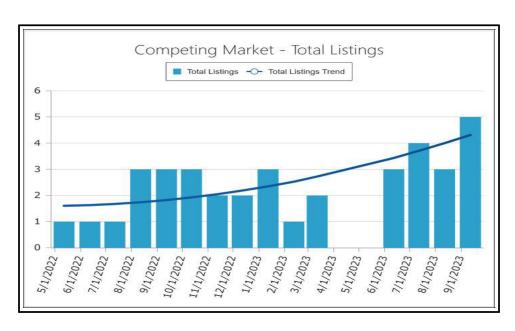

1023

Lender/Client Wedgewood Inc Address 2015 Manhattan Beach Blvd Suite 100, Redondo Beach, CA 90278



**COMPARABLE SALE #** 789 San Doval Pl Thousand Oaks, CA 91360



COMPARABLE SALE # 2 2890 Calendula Court Thousand Oaks, CA 91360



COMPARABLE SALE #
2965 Sunflower St
Thousand Oaks, CA 91360

3

File No. 54636 Case No. 34570312

Borrower Redwood Holdings LLC

 Property Address
 3066 Apache Cir

 City
 Thousand Oaks
 County
 Ventura
 State
 CA
 Zip Code
 91360-1023

 Lender/Client
 Wedgewood Inc
 Address
 2015 Manhattan Beach Blvd Suite 100, Redondo Beach, CA 90278



COMPARABLE SALE #
699 Bluebonnet Ct
Thousand Oaks, CA 91360



COMPARABLE SALE # 3287 Big Sky Dr Thousand Oaks, CA 91360

COMPARABLE SALE #



ABOVE: Competing Market - Total Sales

BELOW: Neighborhood - Total Sales





ABOVE: Competing Market - Total Listings

BELOW: Neighborhood - Total Listings





ABOVE: Competing Market - Total Sales and Listings

BELOW: Neighborhood - Total Sales and Listings





ABOVE: Competing Market - Median Sales Price

BELOW: Neighborhood - Median Sales Price





ABOVE: Competing Market - Median List Price

BELOW: Neighborhood - Median List Price





ABOVE: Competing Market - Median Sales and List Price

BELOW: Neighborhood - Median Sales and List Price





ABOVE: Competing Market - Median Sales and Listings DOM







ABOVE: Competing Market - Average Sale and List Price Per SqFt

BELOW: Neighborhood - Average Sale and List Price Per SqFt



# UNIFORM APPRAISAL DATASET (UAD) Property Condition and Quality Rating Definitions

File No. 54636 Case No. 34570312

### **Requ