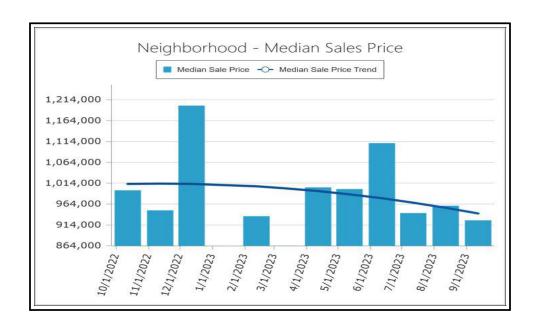

ousand Oaks, CA 91360

3

File No. 54636 Case No. 34570312

Borrower Redwood Holdings LLC

 Property Address
 3066 Apache Cir

 City
 Thousand Oaks
 County
 Ventura
 State
 CA
 Zip Code
 91360-1023

 Lender/Client
 Wedgewood Inc
 Address
 2015 Manhattan Beach Blvd Suite 100, Redondo Beach, CA 90278



COMPARABLE SALE #
699 Bluebonnet Ct
Thousand Oaks, CA 91360



COMPARABLE SALE # 3287 Big Sky Dr Thousand Oaks, CA 91360

COMPARABLE SALE #



ABOVE: Competing Market - Total Sales

BELOW: Neighborhood - Total Sales





ABOVE: Competing Market - Total Listings

BELOW: Neighborhood - Total Listings





ABOVE: Competing Market - Total Sales and Listings

BELOW: Neighborhood - Total Sales and Listings





ABOVE: Competing Market - Median Sales Price

BELOW: Neighborhood - Median Sales Price





ABOVE: Competing Market - Median List Price

BELOW: Neighborhood - Median List Price





ABOVE: Competing Market - Median Sales and List Price

BELOW: Neighborhood - Median Sales and List Price





ABOVE: Competing Market - Median Sales and Listings DOM







ABOVE: Competing Market - Average Sale and List Price Per SqFt

BELOW: Neighborhood - Average Sale and List Price Per SqFt



# UNIFORM APPRAISAL DATASET (UAD) Property Condition and Quality Rating Definitions

File No. 54636 Case No. 34570312

### **Requirements - Condition and Quality Ratings Usage**

Appraisers must utilize the following standardized condition and quality ratings within the appraisal report.

### **Condition Ratings and Definitions**

C<sub>1</sub>

The improvements have been recently constructed and have no