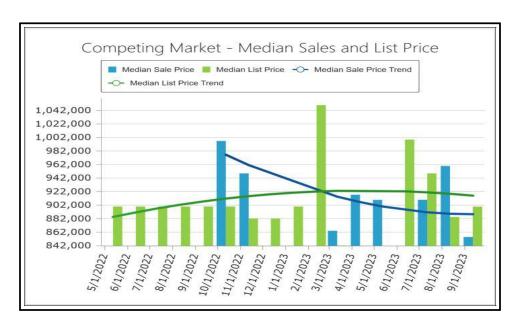

Property Address
 3066 Apache Cir

 City
 Thousand Oaks
 County
 Ventura
 State
 CA
 Zip Code
 91360-1023

 Lender/Client
 Wedgewood Inc
 Address
 2015 Manhattan Beach Blvd Suite 100, Redondo Beach, CA 90278



COMPARABLE SALE #
699 Bluebonnet Ct
Thousand Oaks, CA 91360



COMPARABLE SALE # 3287 Big Sky Dr Thousand Oaks, CA 91360

COMPARABLE SALE #



ABOVE: Competing Market - Total Sales

BELOW: Neighborhood - Total Sales





ABOVE: Competing Market - Total Listings

BELOW: Neighborhood - Total Listings





ABOVE: Competing Market - Total Sales and Listings

BELOW: Neighborhood - Total Sales and Listings





ABOVE: Competing Market - Median Sales Price

BELOW: Neighborhood - Median Sales Price





ABOVE: Competing Market - Median List Price

BELOW: Neighborhood - Median List Price





ABOVE: Competing Market - Median Sales and List Price

BELOW: Neighborhood - Median Sales and List Price





ABOVE: Competing Market - Median Sales and Listings DOM







ABOVE: Competing Market - Average Sale and List Price Per SqFt

BELOW: Neighborhood - Average Sale and List Price Per SqFt



# UNIFORM APPRAISAL DATASET (UAD) Property Condition and Quality Rating Definitions

File No. 54636 Case No. 34570312

### **Requirements - Condition and Quality Ratings Usage**

Appraisers must utilize the following standardized condition and quality ratings within the appraisal report.

### **Condition Ratings and Definitions**

C<sub>1</sub>

The improvements have been recently constructed and have not been previously occupied. The entire structure and all components are new and the dwelling