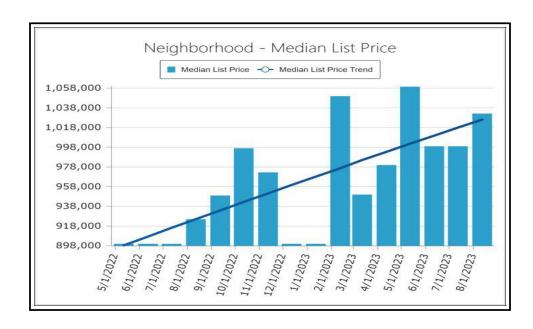

Property Address
 3066 Apache Cir

 City
 Thousand Oaks
 County
 Ventura
 State
 CA
 Zip Code
 91360-1023

 Lender/Client
 Wedgewood Inc
 Address
 2015 Manhattan Beach Blvd Suite 100, Redondo Beach, CA 90278



COMPARABLE SALE #
699 Bluebonnet Ct
Thousand Oaks, CA 91360



COMPARABLE SALE # 3287 Big Sky Dr Thousand Oaks, CA 91360

COMPARABLE SALE #



ABOVE: Competing Market - Total Sales

BELOW: Neighborhood - Total Sales





ABOVE: Competing Market - Total Listings

BELOW: Neighborhood - Total Listings





ABOVE: Competing Market - Total Sales and Listings

BELOW: Neighborhood - Total Sales and Listings





ABOVE: Competing Market - Median Sales Price

BELOW: Neighborhood - Median Sales Price





ABOVE: Competing Market - Median List Price

BELOW: Neighborhood - Median List Price





ABOVE: Competing Market - Median Sales and List Price

BELOW: Neighborhood - Median Sales and List Price





ABOVE: Competing Market - Median Sales and Listings DOM







ABOVE: Competing Market - Average Sale and List Price Per SqFt

BELOW: Neighborhood - Average Sale and List Price Per SqFt



# UNIFORM APPRAISAL DATASET (UAD) Property Condition and Quality Rating Definitions

File No. 54636 Case No. 34570312

### **Requirements - Condition and Quality Ratings Usage**

Appraisers must utilize the following standardized condition and quality ratings within the appraisal report.

### **Condition Ratings and Definitions**

C<sub>1</sub>

The improvements have been recently constructed and have not been previously occupied. The entire structure and all components are new and the dwelli