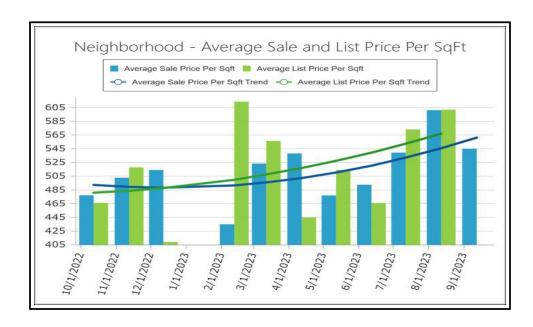

g Sky Dr Thousand Oaks, CA 91360

COMPARABLE SALE #



ABOVE: Competing Market - Total Sales

BELOW: Neighborhood - Total Sales





ABOVE: Competing Market - Total Listings

BELOW: Neighborhood - Total Listings





ABOVE: Competing Market - Total Sales and Listings

BELOW: Neighborhood - Total Sales and Listings





ABOVE: Competing Market - Median Sales Price

BELOW: Neighborhood - Median Sales Price





ABOVE: Competing Market - Median List Price

BELOW: Neighborhood - Median List Price





ABOVE: Competing Market - Median Sales and List Price

BELOW: Neighborhood - Median Sales and List Price





ABOVE: Competing Market - Median Sales and Listings DOM







ABOVE: Competing Market - Average Sale and List Price Per SqFt

BELOW: Neighborhood - Average Sale and List Price Per SqFt



# UNIFORM APPRAISAL DATASET (UAD) Property Condition and Quality Rating Definitions

File No. 54636 Case No. 34570312

### **Requirements - Condition and Quality Ratings Usage**

Appraisers must utilize the following standardized condition and quality ratings within the appraisal report.

### **Condition Ratings and Definitions**

C<sub>1</sub>

The improvements have been recently constructed and have not been previously occupied. The entire structure and all components are new and the dwelling features no physical depreciation.

**Note:** Newly constructed improvements that feature recycled or previously used materials and/or components can be considered new dwellings provided that the dwelling is placed on a 100 percent new foundation and the recycled materials and the recycled compone