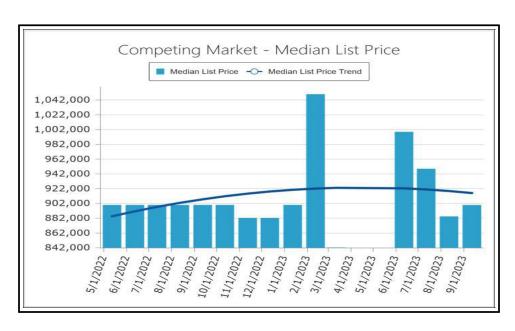

sand Oaks, CA 91360

3

File No. 54636 Case No. 34570312

Borrower Redwood Holdings LLC

 Property Address
 3066 Apache Cir

 City
 Thousand Oaks
 County
 Ventura
 State
 CA
 Zip Code
 91360-1023

 Lender/Client
 Wedgewood Inc
 Address
 2015 Manhattan Beach Blvd Suite 100, Redondo Beach, CA 90278



COMPARABLE SALE #
699 Bluebonnet Ct
Thousand Oaks, CA 91360



COMPARABLE SALE # 3287 Big Sky Dr Thousand Oaks, CA 91360

COMPARABLE SALE #



ABOVE: Competing Market - Total Sales

BELOW: Neighborhood - Total Sales





ABOVE: Competing Market - Total Listings

BELOW: Neighborhood - Total Listings





ABOVE: Competing Market - Total Sales and Listings

BELOW: Neighborhood - Total Sales and Listings





ABOVE: Competing Market - Median Sales Price

BELOW: Neighborhood - Median Sales Price





ABOVE: Competing Market - Median List Price

BELOW: Neighborhood - Median List Price





ABOVE: Competing Market - Median Sales and List Price

BELOW: Neighborhood - Median Sales and List Price





ABOVE: Competing Market - Median Sales and Listings DOM







ABOVE: Competing Market - Average Sale and List Price Per SqFt

BELOW: Neighborhood - Average Sale and List Price Per SqFt



# UNIFORM APPRAISAL DATASET (UAD) Property Condition and Quality Rating Definitions

File No. 54636 Case No. 34570312

### **Requirements - Condition and Quality Ratings Usage**

Appraisers must utilize the following standardized condition and quality ratings within the appraisal report.

### **Condition Ratings and Definitions**

C<sub>1</sub>

The improvements have been recently constructed and have not