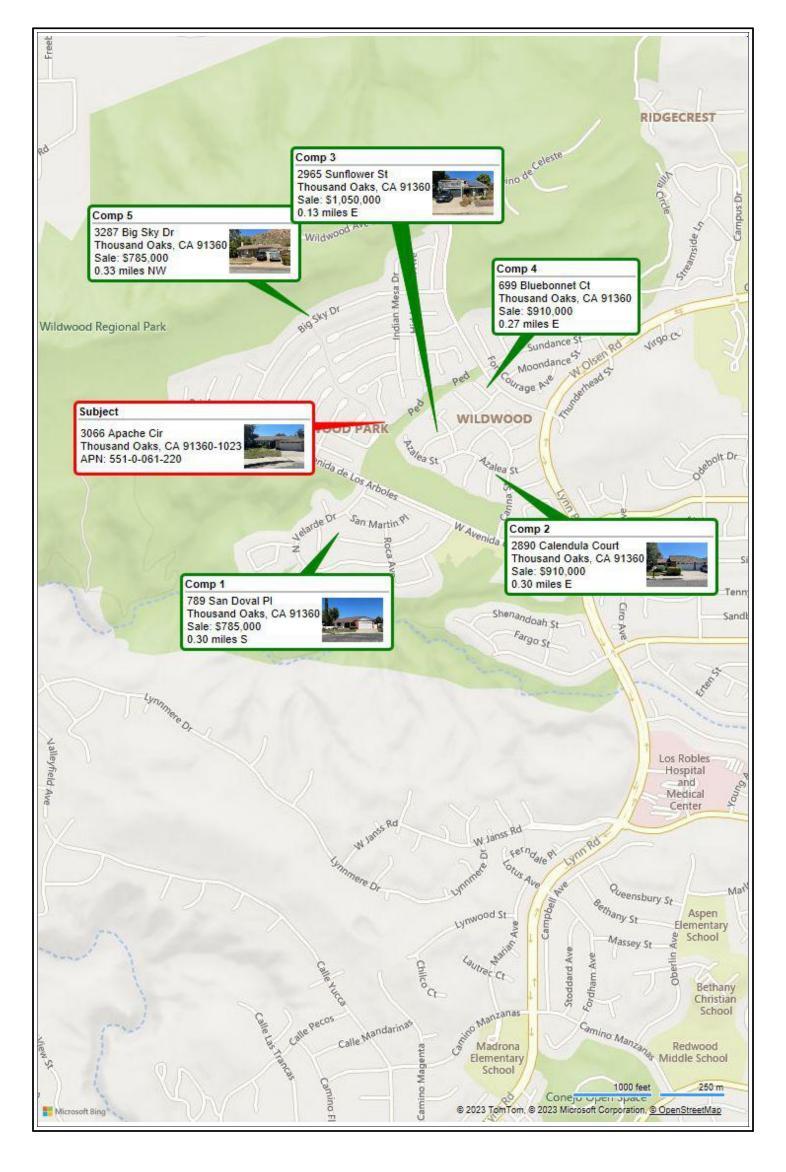

| County | Ventura | State | CA | Zip Code | 91360-1023 |

3066 Apache Cir Thousand Oaks, CA 91360-1023 APN: 551-0-061-220 WILDWOOD WILDWOOD PARK

# Prodigy Appraisal Services LOCATION MAP ADDENDUM

File No. 54636 Case No. 34570312

Borrower Redwood Holdings LLC

| Property Address   | 3066 Apache Cir |        |         |                     |                 |                 |              |
|--------------------|-----------------|--------|---------|---------------------|-----------------|-----------------|--------------|
| City Thousand Oal  | (S              | County | Ventura | State               | CA              | Zip Code        | 91360-1023   |
| Lender/Client Wedg | gewood Inc      |        | Address | 2015 Manhattan Bead | h Blvd Suite 10 | 00, Redondo Bea | ch, CA 90278 |



## Market Conditions Addendum to the Appraisal Report Case N

File No. 54636

|                                                                                                                                                                                 | The purpose of this addendum is to provide the lender/client with a clear and accurate understanding of the market trends and conditions prevalent in the subject neighborhood. This is a required addendum for all appraisal reports with an effective date on or after April 1, 2009.