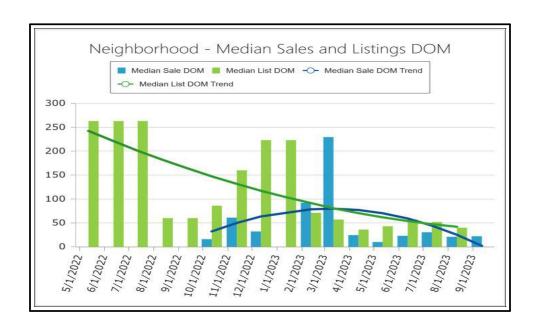

d Suite 100, Redondo Beach, CA 90278



COMPARABLE SALE #
699 Bluebonnet Ct
Thousand Oaks, CA 91360



COMPARABLE SALE # 3287 Big Sky Dr Thousand Oaks, CA 91360

COMPARABLE SALE #



ABOVE: Competing Market - Total Sales

BELOW: Neighborhood - Total Sales





ABOVE: Competing Market - Total Listings

BELOW: Neighborhood - Total Listings





ABOVE: Competing Market - Total Sales and Listings

BELOW: Neighborhood - Total Sales and Listings





ABOVE: Competing Market - Median Sales Price

BELOW: Neighborhood - Median Sales Price





ABOVE: Competing Market - Median List Price

BELOW: Neighborhood - Median List Price





ABOVE: Competing Market - Median Sales and List Price

BELOW: Neighborhood - Median Sales and List Price





ABOVE: Competing Market - Median Sales and Listings DOM







ABOVE: Competing Market - Average Sale and List Price Per SqFt

BELOW: Neighborhood - Average Sale and List Price Per SqFt



# UNIFORM APPRAISAL DATASET (UAD) Property Condition and Quality Rating Definitions

File No. 54636 Case No. 34570312

### **Requirements - Condition and Quality Ratings Usage**

Appraisers must utilize the following standardized condition and quality ratings within the appraisal report.

### **Condition Ratings and Definitions**

C<sub>1</sub>

The improvements have been recently constructed and have not been previously occupied. The entire structure and all components are new and the dwelling features no physical depreciation.

**Note:** Newly constructed improvements that feature recycled or previously used materials and/or components can be considered new dw