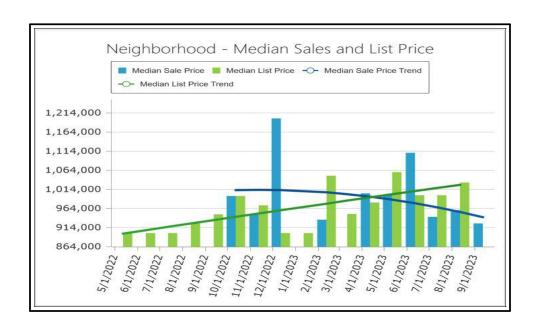

Lender/Client
 Wedgewood Inc
 Address
 2015 Manhattan Beach Blvd Suite 100, Redondo Beach, CA 90278



COMPARABLE SALE #
699 Bluebonnet Ct
Thousand Oaks, CA 91360



COMPARABLE SALE # 3287 Big Sky Dr Thousand Oaks, CA 91360

COMPARABLE SALE #



ABOVE: Competing Market - Total Sales

BELOW: Neighborhood - Total Sales





ABOVE: Competing Market - Total Listings

BELOW: Neighborhood - Total Listings





ABOVE: Competing Market - Total Sales and Listings

BELOW: Neighborhood - Total Sales and Listings





ABOVE: Competing Market - Median Sales Price

BELOW: Neighborhood - Median Sales Price





ABOVE: Competing Market - Median List Price

BELOW: Neighborhood - Median List Price





ABOVE: Competing Market - Median Sales and List Price

BELOW: Neighborhood - Median Sales and List Price





ABOVE: Competing Market - Median Sales and Listings DOM







ABOVE: Competing Market - Average Sale and List Price Per SqFt

BELOW: Neighborhood - Average Sale and List Price Per SqFt



# UNIFORM APPRAISAL DATASET (UAD) Property Condition and Quality Rating Definitions

File No. 54636 Case No. 34570312

### **Requirements - Condition and Quality Ratings Usage**

Appraisers must utilize the following standardized condition and quality ratings within the appraisal report.

### **Condition Ratings and Definitions**

C<sub>1</sub>

The improvements have been recently constructed and have not been previously occupied. The entire structure and all components are new and the dwelling features no physical depreciation.

**Note:** Newly constructed improvements that feature recycled or previ