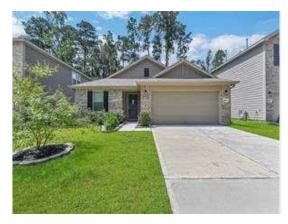

### **Listing Photos**

4240 ROARING TIMBER DR L1 Conroe, TX 77304

Front

4322 ROARING TIMBER DR Conroe, TX 77304

Front

4201 AMBER RUSE DR Conroe, TX 77304

Front

by ClearCapital

### Current Listings - Cont.

Listing Comments Why the comparable listing is superior or inferior to the subject.

- Listing 1 Like new meticulously maintained 3 bedroom, 2 bathroom home next to 1.25 acres of open space. The back and side of the house have amazing views of the woods. Large deck in the back yard made of durable composite wood. Close to SH105, I-45, and Conroe with the feeling of living in the country. This is the Serenada Model and has upgrades like a covered patio. There is a community park and picnic table area just down the street.
- Listing 2 Welcome Home! This Pulte home offers 3 bedrooms and two bathrooms. The open kitchen has upgraded granite and grey cabinets. LVP in the main areas and primary with carpet in the bedrooms. Fantastic Covered patio with plenty of shade. The neighborhood easy access to I45 and 105, but far enough away to have your peaceful quiet evenings.
- Listing 3 Immaculant 4 Bedroom, 3 Bathroom new 2020 home in The Woods of Conroe close to The Woodlands, North Houston, Lake Conroe boating, fishing, excellent schools. Extended Back Porch is a must see. Relaxed living in a new subdivision easy access, this home offers lots of NEW Remodel Upgrades! Granite, New remodelled kitchen, leaf guard Gutters, Extended Back Patio Cover the length of the house, removed all carpet and upgraded floors, custom light fixtures, whole house Water Softener system. Primary bedroom with large windows overlooking back yard and patio with a split floor plan providing more privacy for all rooms. The front bedroom is a Full Guest Suite with Full Bathroom and walk in closet. Large Oversized Garage will fit a small boat if needed for storage. Please treat yourself, come see this beautiful home with many extras, great location between Hwy 2854 and Hwy 105 near Lake Conroe