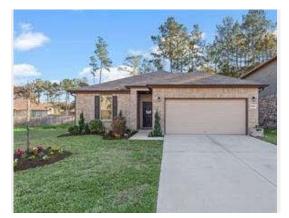

### **Sales Photos**

S1 2051 LOST TIMBERS DR Conroe, TX 77304

Front

Front

2211 TIMBERLAND COUNTRY Conroe, TX 77304

Front

by ClearCapital

CONROE, TX 77304

### Recent Sales - Cont.

Reasons for Adjustments Why the comparable sale is superior or inferior to the subject.

- **Sold 1** This beautiful 4 bedroom, 3 full bath home is ready for move-in! The layout is wonderful with secondary bedrooms split from the primary. An open concept kitchen is the main hub of the home with a breakfast island, stainless appliances and stylish backsplash. Low maintenance, luxury vinyl plank flooring is throughout all the living areas. The private primary suite has a huge walk-in closet and in the en suite bath you will find an oversized walk-in shower and double sinks. The garage even has sleek epoxy flooring. Out back there is a patio for grilling and entertaining. Behind this property there is a wooded neighborhood reserve providing tons of privacy. Conveniently located between Lake Conroe and The Woodlands, the location is perfect. Make your appointment today to see this lovely home in person.
- Sold 2 GREAT LOCATION!! This lovely home is located between Lake Conroe and I-45. Easy access to Lake Conroe, Restaurants and Shopping. This 3 bedroom/2 bath house presents with beautiful LVP flooring, granite countertops, a spacious primary suite, including a sizeable walk-in closet and ensuite bathroom with a nice garden tub and large tiled shower. This home also includes a Flex Room, which could function as an office/study or a formal dining. Fully fenced backyard with a nice covered patio area, the perfect place to sit and relax . COME CHECK IT OUT!
- **Sold 3** This fabulous 4 bedroom 3 full bath home has it all! Barely 4 years young, there is beautiful wood-look vinyl plank flooring, stylish cabinetry and granite countertops. The spacious, open concept kitchen and living areas are wonderful for entertaining. There is a ton of counter space, a large island and gas cook top. Not only are the finishes gorgeous, but the layout of the home is ideal. There are several distinct bedroom areas in this home. The front bedroom (with its own en suite bath) can easily be used as a private guest suite, home office, or game room. The cul-de-sac lot has preserved easements along the back of the home and on one side allowing for privacy and space. There is a covered patio out back and a very nice bonus fire pit! Although tucked away in the woods, it's located a few miles from I45, so this home provides easy access for the commuter. Equally as important, Lake Conroe and The Woodlands are only minutes away and offer plenty of shopping and entertainment.