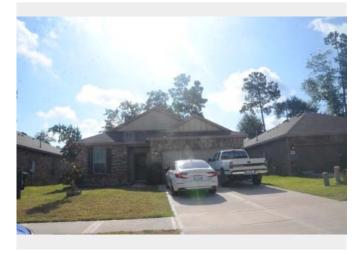

### **Subject Photos**

Front

Address Verification

Side

Side

Street

Street

by ClearCapital

#### **General Conditions**

| Owner                          | SOELL JUSTIN G | Condition Comments                                              |
|--------------------------------|----------------|-----------------------------------------------------------------|
| R. E. Taxes                    | \$7,525        | From an view from the road, the subject property appears to be  |
| Assessed Value                 | \$244,800      | in average condition with no need for repairs. The construction |
| Zoning Classification          | RESIDENTIAL    | of the home appears to be builder quality.                      |
| Property Type                  | SFR            |                                                                 |
| Occupancy                      | Occupied       |                                                                 |
| Ownership Type                 | Fee Simple     |                                                                 |
| Property Condition             | Average        |                                                                 |
| Estimated Exterior Repair Cost | \$0            |                                                                 |
| Estimated Interior Repair Cost | \$0            |                                                                 |
| Total Estimated Repair         | \$0            |                                                                 |
| HOA                            | No             |                                                                 |
| Visible From Street            | Visible        |                                                                 |
| Road Type                      | Public         |                                                                 |
|                                |                |                                                                 |