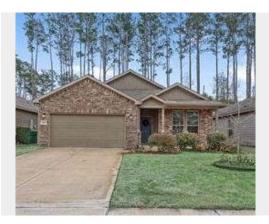

### **Subject Photos**

Front

Address Verification

Side

Side

Street

Street

by ClearCapital

#### **General Conditions**

| Owner                          | SOELL JUSTIN G | Condition Comments                                              |
|--------------------------------|----------------|-----------------------------------------------------------------|
| R. E. Taxes                    | \$7,525        | From an view from the road, the subject property appears to be  |
| Assessed Value                 | \$244,800      | in average condition with no need for repairs. The construction |
| Zoning Classification          | RESIDENTIAL    | of the home appears to be builder quality.                      |
| Property Type                  | SFR            |                                                                 |
| Occupancy                      | Occupied       |                                                                 |
| Ownership Type                 | Fee Simple     |                                                                 |
| Property Condition             | Average        |                                                                 |
| Estimated Exterior Repair Cost | \$0            |                                                                 |
| Estimated Interior Repair Cost | \$0            |                                                                 |
| Total Estimated Repair         | \$0            |                                                                 |
| HOA                            | No             |                                                                 |
| Visible From Street            | Visible        |                                                                 |
| Road Type                      | Public         |                                                                 |
|                                |                |                                                                 |