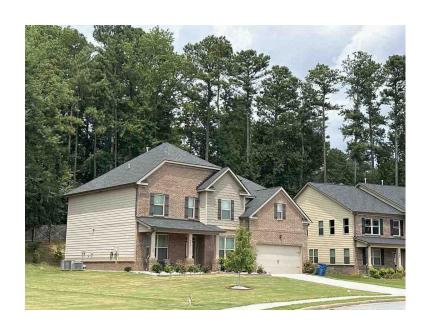

|                |



# **Subject Front**

3208 Hidden Valley Cir

Sales Price

Gross Living Area 3,224 Total Rooms 9 Total Bedrooms 4 Total Bathrooms 3.1 N;Res; A;CtyStr; Location View 8276 sf Site Quality Q4 Age



# **Subject Front Alternate**



# **Subject Street**

#### **Comparable Photo Page**

| Borrower         | Catamount Properties 2018 LLC |                 |          |                |
|------------------|-------------------------------|-----------------|----------|----------------|
| Property Address | 3208 Hidden Valley Cir        |                 |          |                |
| City             | Lawrenceville                 | County Gwinnett | State GA | Zip Code 30044 |
| Lender/Client    | Wedgewood Inc                 |                 |          |                |



#### Comparable 1

570 Rose Hill Ln

1.99 miles E Prox. to Subject Sale Price 560,000 Gross Living Area 3,210 Total Rooms 9 Total Bedrooms 5 Total Bathrooms 4.0 Location N;Res; N;Res; View Site 10890 sf Quality Q4 Age 3



#### Comparable 2

457 Paden Dr

Prox. to Subject 1.72 miles NE Sale Price 618,000 Gross Living Area 3,671 Total Rooms 9 Total Bedrooms 5 Total Bathrooms 3.0 Location N;Res; View A;CtyStr; 23958 sf Site Quality Q3 Age



# Comparable 3

1209 Oak Rd SW

2.64 miles SE Prox. to Subject Sale Price 571,100 Gross Living Area 3,038 Total Rooms 8 Total Bedrooms 4 Total Bathrooms 3.1 Location N;Res; View A;CtyStr; Site 29621 sf Quality Q4 Age 0

# **Comparable Photo Page**

| Borrower         | Catamount Properties 2018 LLC |                 |          |                |
|-----