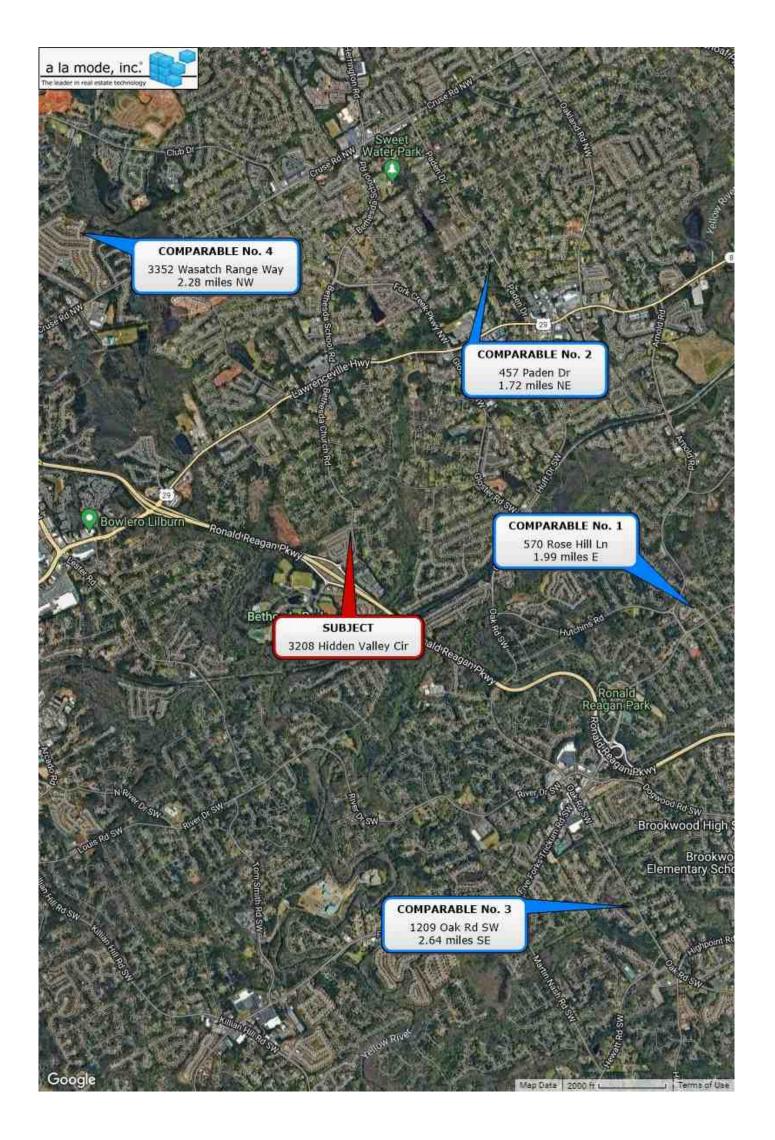

3 Age

# Comparable 5

Prox. to Subject
Sale Price
Gross Living Area
Total Rooms
Total Bedrooms
Total Bathrooms
Location
View
Site
Quality
Age

# Comparable 6

Prox. to Subject
Sale Price
Gross Living Area
Total Rooms
Total Bedrooms
Total Bathrooms
Location
View
Site
Quality
Age

#### **Location Map**

| Borrower         | Catamount Properties 2018 LLC |                 |          |                |
|------------------|-------------------------------|-----------------|----------|----------------|
| Property Address | 3208 Hidden Valley Cir        |                 |          |                |
| City             | Lawrenceville                 | County Gwinnett | State GA | Zip Code 30044 |
| Lender/Client    | Wedgewood Inc                 |                 |          |                |



# Legal Description

All that tract or parcel of land lying and being in Land Lot 129 of the 6th District, Gwinnett County Georgia, being Lot 131, Block D, of Bethesda Park Subdivision, as per plat recorded in Plat Book 153, Pages 88-92, in the Office of the Clerk of Superior Court of Gwinnett County, Georgia records, said plat is referred to for a more complete description.

Being known as: 3208 Hidden valley Circle, Lawrenceville, GA Parcel No. R6129 461

# **Aerial View**



Map for Parcel Address: 3208 Hidden Valley Cir Lawrenceville, GA 30044-5914 Parcel ID: R6129 461



© 2023 Courthouse Retrieval System, Inc. All Rights Reserved. Information Deemed Reliable But Not Guaranteed.

#### Tax Record - Page 1



Wednesday, August 02, 2023



| 3208 Hidden Valley Cir<br>Lawrenceville, GA