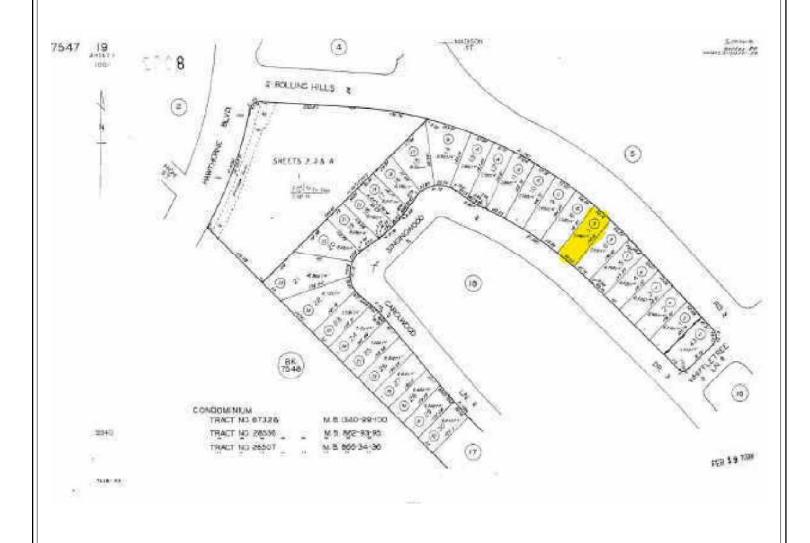

Inc



| PLATMAP   |                                       |                                 |
|-----------|---------------------------------------|---------------------------------|
| File No   | o.: 34477913                          |                                 |
| Case N    | lo.:                                  |                                 |
| State: CA | Zip: 90505                            |                                 |
|           | · · · · · · · · · · · · · · · · · · · |                                 |
|           |                                       |                                 |
|           |                                       |                                 |
|           | File No<br>Case N                     | File No.: 34477913<br>Case No.: |



# **FLOOD MAP**

 Borrower: REDWOOD HOLDINGS LLC
 File No.: 34477913

 Property Address: 3219 SINGINGWOOD DR
 Case No.:

 City: TORRANCE
 State: CA
 Zip: 90505

Lender: Wedgewood Inc



# FLOOD INFORMATION

Community: GITY OF TORRANCE

Property is NOT in a FEMA Special Flood Hazard Area

Map Number: 06037C1940F

Panel: 05037C1940

Zone: X

Map Date: 09-26-2008

FIP5: 06037

Source: FEMA DFIRM

# LEGEND

= FEMA Special Flood Hzzard Artra - High Risk

Moderate and Minimal Risk Areas

Road View:

= Forest

= Water

# Sky Flood"

Big representations or secretarities to any party accomming this control, accuracy or complements of this flood waver, including any warranty of reconstraining or those for a particular program is any last or consider. Value ending factors of this indices or may be