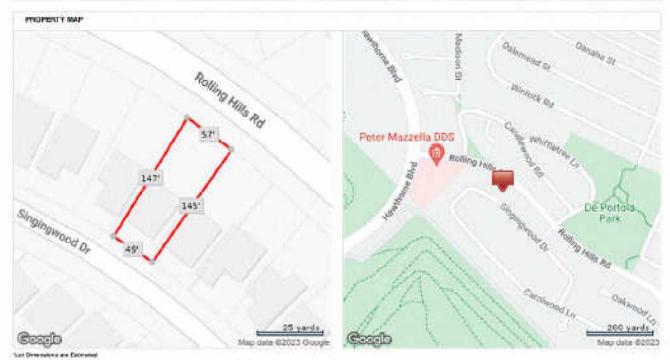

|                      | 8124,000                  |  |
| Nominal                  |                           | Y                             |                      | Signod Viny               |  |
| Buyer Name               | Redwood Holdings LLC      | Takeyama R T & S H I<br>Trust | CFam Takeyama Family | Trust                     |  |
| Seller Name              | Takeyama R T & S H K F/Tr | Takeyama Roy T & St           | e H.K. Owner Record  |                           |  |
| Document Number          | 516488                    | 477217                        | 1409587              |                           |  |
| Document Type            | Grant Boed                | Affidavit                     | Deed (Reg)           | Deed (Reg)                |  |



Borrower: REDWOOD HOLDINGS LLC File No.: 34477913

Property Address: 3219 SINGINGWOOD DR City: TORRANCE Case No.:

State: CA Zip: 90505

Lender: Wedgewood Inc

**David Grant** Office State Lic. AR006971



# Fannie Mae 1004MC Statistics Detail.

Prepared By: David Grant

Listings as of 08/10/23 at 10:54 am

Property Type is 'Residential' Standard Status is one of 'Coming Spoot, 'Active', 'Act Linder Contract', 'Pending', 'Closed' Property Sub Type is 'Single Family Residence' MLS Area Major is 1925 - Waheria' Status Price Change Timestamp is 08/01/2022+ Year Built is 1970+

# Residential

| Active       |                                 |    |    |       |          |            |            |     |             |             |        |
|--------------|---------------------------------|---