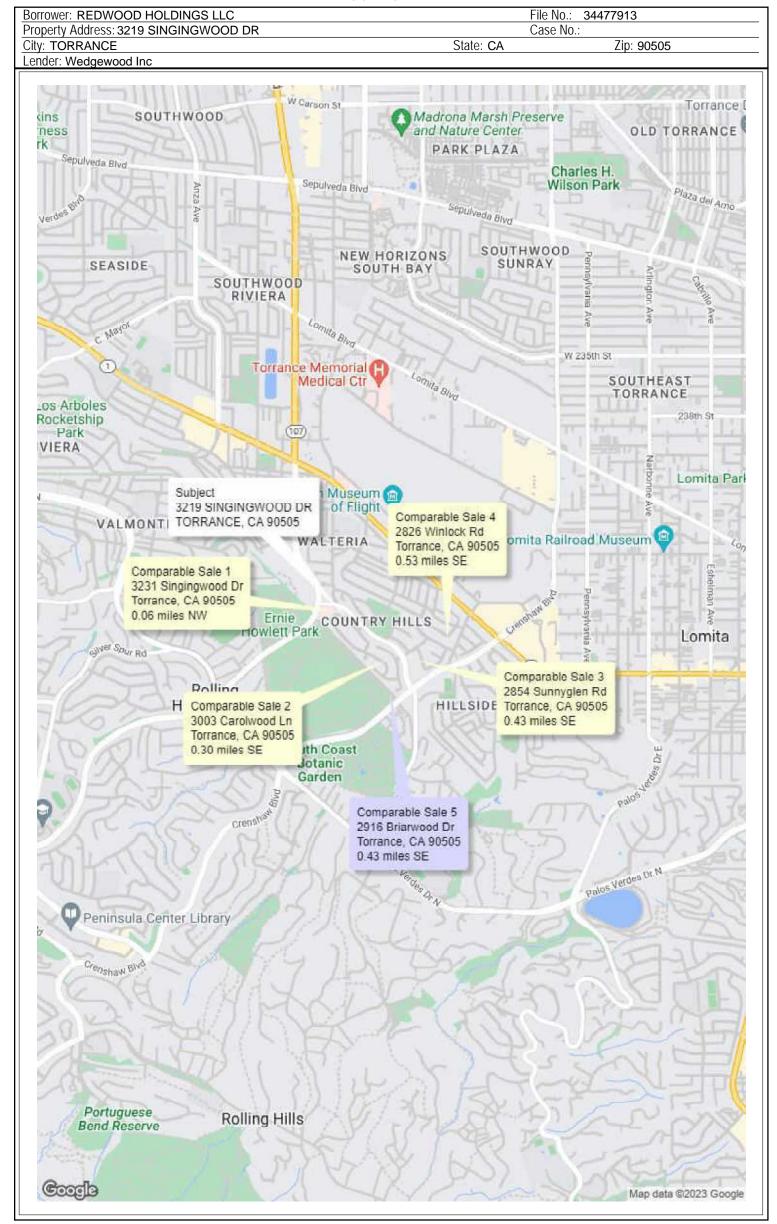

Sale Date: s02/23;c02/23 Sale Price: \$ 1,800,000



# **COMPARABLE SALE #2**

3003 Carolwood Ln Torrance, CA 90505 Sale Date: s11/22;c10/22 Sale Price: \$ 1,460,000



# COMPARABLE SALE #3

2854 Sunnyglen Rd Torrance, CA 90505 Sale Date: s08/23;c06/23 Sale Price: \$ 1,590,000

# COMPARABLE PROPERTY PHOTO ADDENDUM

 Borrower: REDWOOD HOLDINGS LLC
 File No.: 34477913

 Property Address: 3219 SINGINGWOOD DR
 Case No.:

 City: TORRANCE
 State: CA
 Zip: 90505

 Lender: Wedgewood Inc
 State: CA
 Zip: 90505



# COMPARABLE SALE #4

2826 Winlock Rd Torrance, CA 90505 Sale Date: s08/22;c06/22 Sale Price: \$ 1,342,003



# **COMPARABLE SALE #5**

2916 Briarwood Dr Torrance, CA 90505 Sale Date: c07/23 Sale Price: \$ 1,789,000

# COMPARABLE SALE #6

Sale Date: Sale Price: \$

#### **LOCATION MAP**



# Market Conditions Addendum to the Appraisal Report File No. 34477913

| addendum for all appraisal reports with an effective date on or af