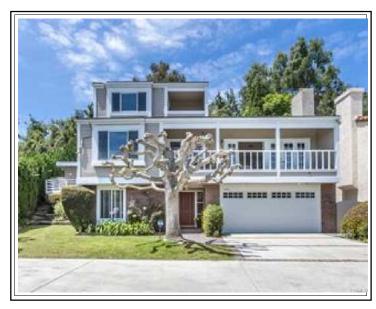

| Property Address: 3219 SINGINGWOOD DR | Case               | No.:       |  |
| City: TORRANCE                        | State: CA          | Zip: 90505 |  |
| Lender: Wedgewood Inc                 |                    | •          |  |



# FRONT VIEW OF SUBJECT PROPERTY

Appraised Date: August 8, 2023 Appraised Value: \$ 1,415,000



STREET SCENE

# SUBJECT PHOTOS

| Borrower: REDWOOD HOLDINGS LLC        | File No.: 34477913 |            |  |
|---------------------------------------|--------------------|------------|--|
| Property Address: 3219 SINGINGWOOD DR | Case               | No.:       |  |
| City: TORRANCE                        | State: CA          | Zip: 90505 |  |
| Lender: Wedgewood Inc                 |                    | ·          |  |





STREET SIGN STREET ADDRESS





OPPOSITE STREET SCENE

MLS PHOTOGRAPH COMPARABLE 5 2916 Briarwood Dr, TORRANCE, CA 90505



# COMPARABLE PROPERTY PHOTO ADDENDUM

 Borrower: REDWOOD HOLDINGS LLC
 File No.: 34477913

 Property Address: 3219 SINGINGWOOD DR
 Case No.:

 City: TORRANCE
 State: CA
 Zip: 90505

 Lender: Wedgewood Inc
 State: CA
 Zip: 90505



# COMPARABLE SALE #1

3231 Singingwood Dr Torrance, CA 90505 Sale Date: s02/23;c02/23 Sale Price: \$ 1,800,000



# **COMPARABLE SALE #2**

3003 Carolwood Ln Torrance, CA 90505 Sale Date: s11/22;c10/22 Sale Price: \$ 1,460,000



# COMPARABLE SALE #3

2854 Sunnyglen Rd Torrance, CA 90505 Sale Date: s08/23;c06/23 Sale Price: \$ 1,590,000

# COMPARABLE PROPERTY PHOTO ADDENDUM

 Borrower: REDWOOD HOLDINGS LLC
 File No.: 34477913

 Property Address: 3219 SINGINGWOOD DR
 Case