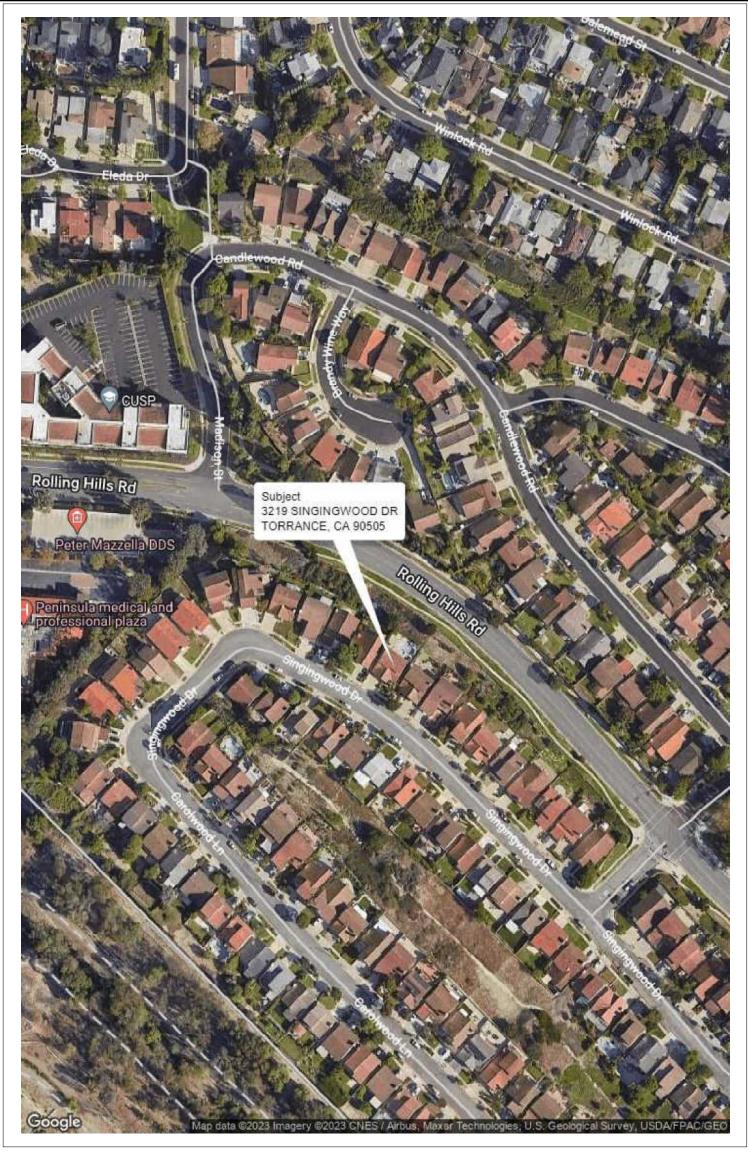

| Prior 7-12 Months  Yes No If y  ect unit and project. | Prior 4-6 Months  yes, indicate the numb  SUP  Signa Nam Com | er of REO listings and  ERVISORY APF        | Increasing Increasing Declining Declining explain the trends in | Overall Trend Stable Stable Stable Stable Istings and sales of | RED)          | Declining Increasing Increasing osed properties. |

# **AERIAL MAP**

Borrower: REDWOOD HOLDINGS LLC File No.: 34477913 Property Address: 3219 SINGINGWOOD DR City: TORRANCE Case No.:

State: CA Zip: 90505

Lender: Wedgewood Inc



| PLATMAP   |                                       |                                 |
|-----------|---------------------------------------|---------------------------------|
| File No   | o.: 34477913                          |                                 |
| Case N    | lo.:                                  |                                 |
| State: CA | Zip: 90505                            |                                 |
|           | · · · · · · · · · · · · · · · · · · · |                                 |
|           |                                       |                                 |
|           |                                       |                                 |
|           | File No<br>Case N                     | File No.: 34477913<br>Case No.: |



# *