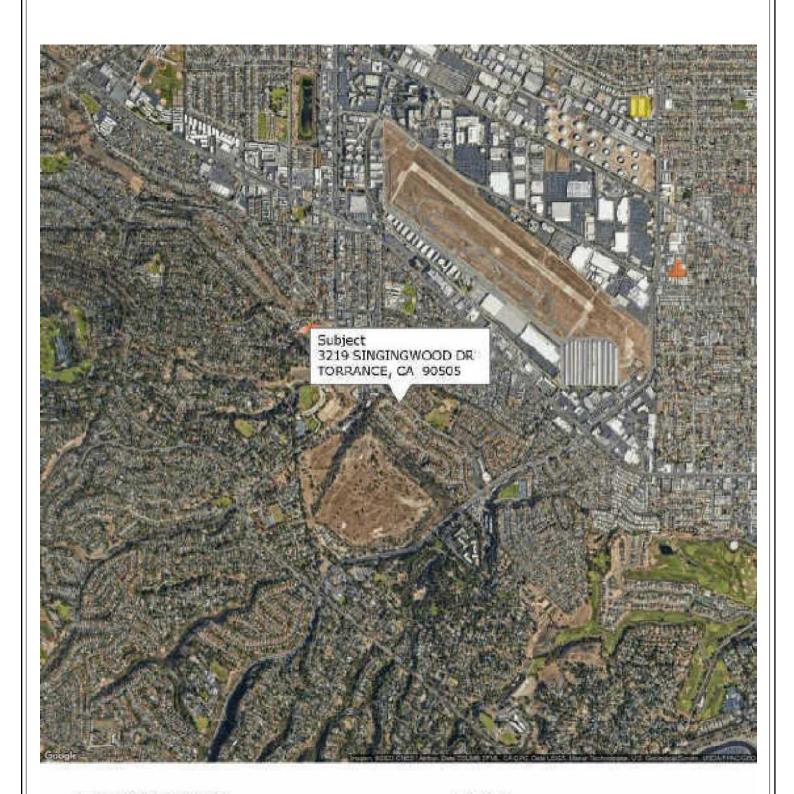

ile No   | o.: 34477913                          |                                 |
| Case N    | lo.:                                  |                                 |
| State: CA | Zip: 90505                            |                                 |
|           | · · · · · · · · · · · · · · · · · · · |                                 |
|           |                                       |                                 |
|           |                                       |                                 |
|           | File No<br>Case N                     | File No.: 34477913<br>Case No.: |



# **FLOOD MAP**

 Borrower: REDWOOD HOLDINGS LLC
 File No.: 34477913

 Property Address: 3219 SINGINGWOOD DR
 Case No.:

 City: TORRANCE
 State: CA
 Zip: 90505

Lender: Wedgewood Inc



# FLOOD INFORMATION

Community: GITY OF TORRANCE

Property is NOT in a FEMA Special Flood Hazard Area

Map Number: 06037C1940F

Panel: 05037C1940

Zone: X

Map Date: 09-26-2008

FIP5: 06037

Source: FEMA DFIRM

# LEGEND

= FEMA Special Flood Hzzard Artra - High Risk

Moderate and Minimal Risk Areas

Road View:

= Forest

= Water

# Sky Flood"

Big representations or secretarities to any party accomming this control, accuracy or complements of this flood waver, including any warranty of reconstraining or those for a particular program is any last or consider. Value ending factors of this indices or may be expected from the district or market benefits.

No liability is accommend to any third party for any use or miscale of this flood map in its costs.

**USPAP ADDENDUM** 

File No. **34477