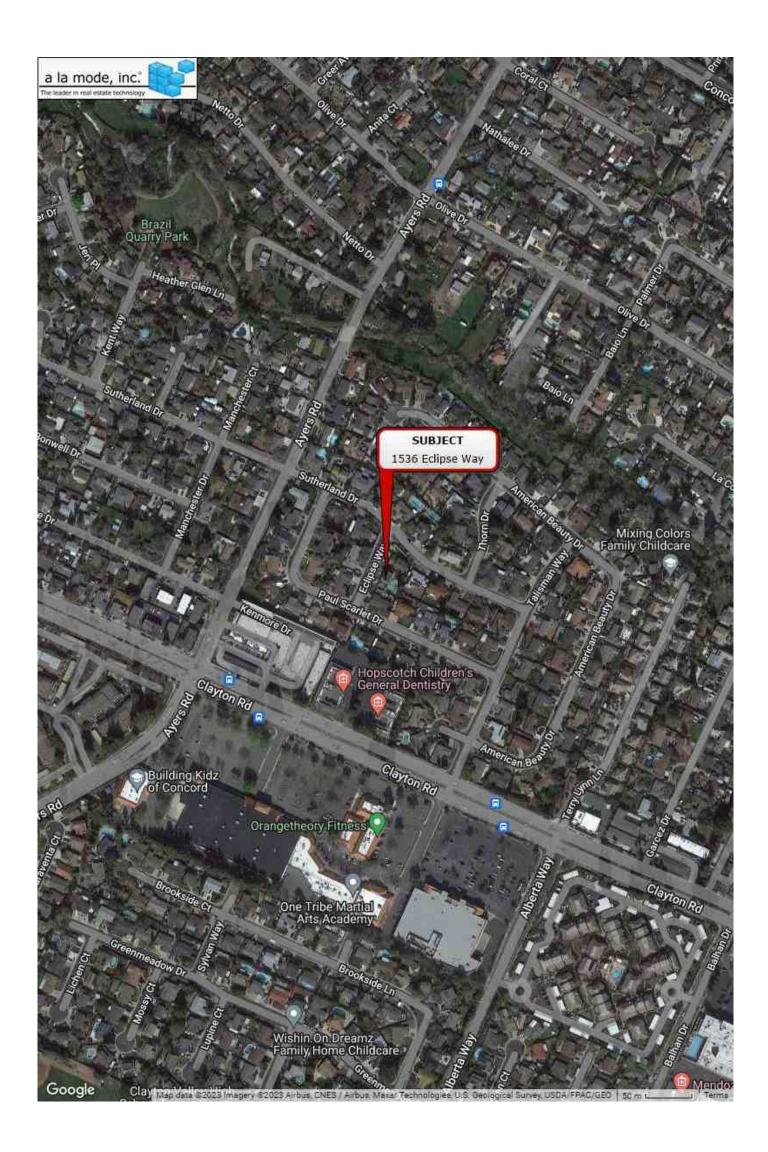

MENTS THUS THE SUBJECT'S ESTIMATE OF VALUE IS RECONCILED TO \$935,000

PRICE/SF RANGES FROM \$326.76 TO \$480.73 WITH \$376 AS THE MEDIAN. THE SUBJECT'S ESTIMATE OF VALUE \$935,00 IS \$364/SF IS INLINE WITH THE RANGE, MEDIAN AND CURRENT MARKET TRENDS.

Plat Map



## **Aerial Map**

| Borrower/Client  | Redwood Holdings LLC |        |              |       |    |          |       |  |
|------------------|----------------------|--------|--------------|-------|----|----------|-------|--|
| Property Address | 1536 Eclipse Way     |        |              |       |    |          |       |  |
| City             | Concord              | County | Contra Costa | State | CA | Zip Code | 94521 |  |
| Lender           | Wedgewood Inc        |        |              |       |    |          |       |  |



### **Location Map**

| Borrower/Client  | Redwood Holdings LLC |                     |       |    |          |       |  |
|------------------|----------------------|---------------------|-------|----|----------|-------|--|
| Property Address | 1536 Eclipse Way     |                     |       |    |          |       |  |
| City             | Concord              | County Contra Costa | State | CA | Zip Code | 94521 |  |
| Lender           | Wedgewood Inc        |                     |       |    |          |       |  |



|