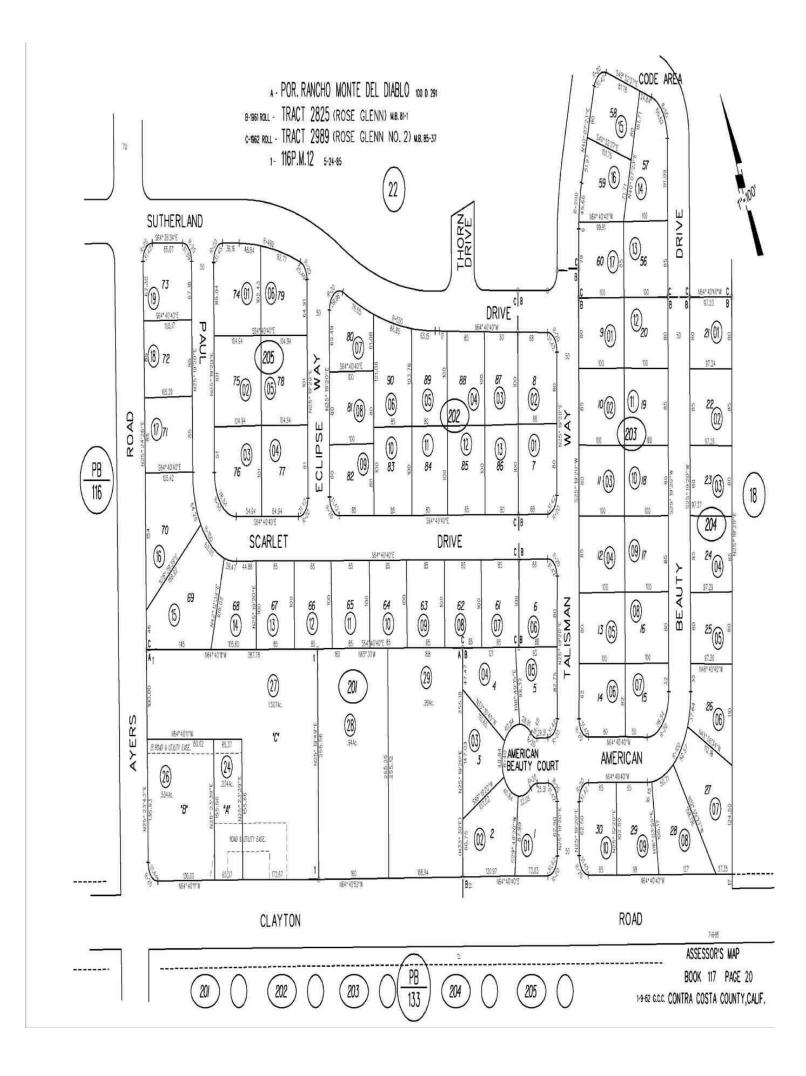

UILT, BEDROOM COUNT AND SOLAR POOL COMP 3'S PROXIMITY, DATE OF SALE, SITE SIZE, YEAR BUILT AND C4 CONDITION RATING COMP 4'S C4 CONDITION PATING AND C4 A SIZE

COMP 4'S C4 CONDITION RATING AND GLA SIZE

COMP 5'S DATE OF SALE, C4 CONDITION, BEDROOM COUNT AND GLA SIZE

THE WEIGHTED AVERAGE FIGURES PROVIDED IN THE COMPARABLE SUMMARY AND VALUATION PAGE INDICATE VALUE AT \$935,000. BASED ON CURRENT MARKET TRENDS MOST WEIGHT GIVEN TO COMP 2'S DATE OF SALE, PROXIMITY, SOLAR POOL AND NET ADJUSTMENTS AND COMPS 3, 4 & 5'S NET AND GROSS ADJUSTMENTS THUS THE SUBJECT'S ESTIMATE OF VALUE IS RECONCILED TO \$935,000

PRICE/SF RANGES FROM \$326.76 TO \$480.73 WITH \$376 AS THE MEDIAN. THE SUBJECT'S ESTIMATE OF VALUE \$935,00 IS \$364/SF IS INLINE WITH THE RANGE, MEDIAN AND CURRENT MARKET TRENDS.

Plat Map



## **Aerial Map**

| Borrower/Client  | Redwood Holdings LLC |        |              |       |    |          |       |  |
|------------------|----------------------|--------|--------------|-------|----|----------|-------|--|
| Property Address | 1536 Eclipse Way     |        |              |       |    |          |       |  |
| City             | Concord              | County | Contra Costa | State | CA | Zip Code | 94521 |  |
| Lender           | Wedgewood Inc        |        |              |       |    |          |       |  |



### **Location Map**

| Borrower/Client  | Redwood Holdings LLC |                     |       |    |          |       |  |
|------------------|----------------------|---------------------|-------|----|----------|-------|--|
| Property Address | 1536 Eclipse Way