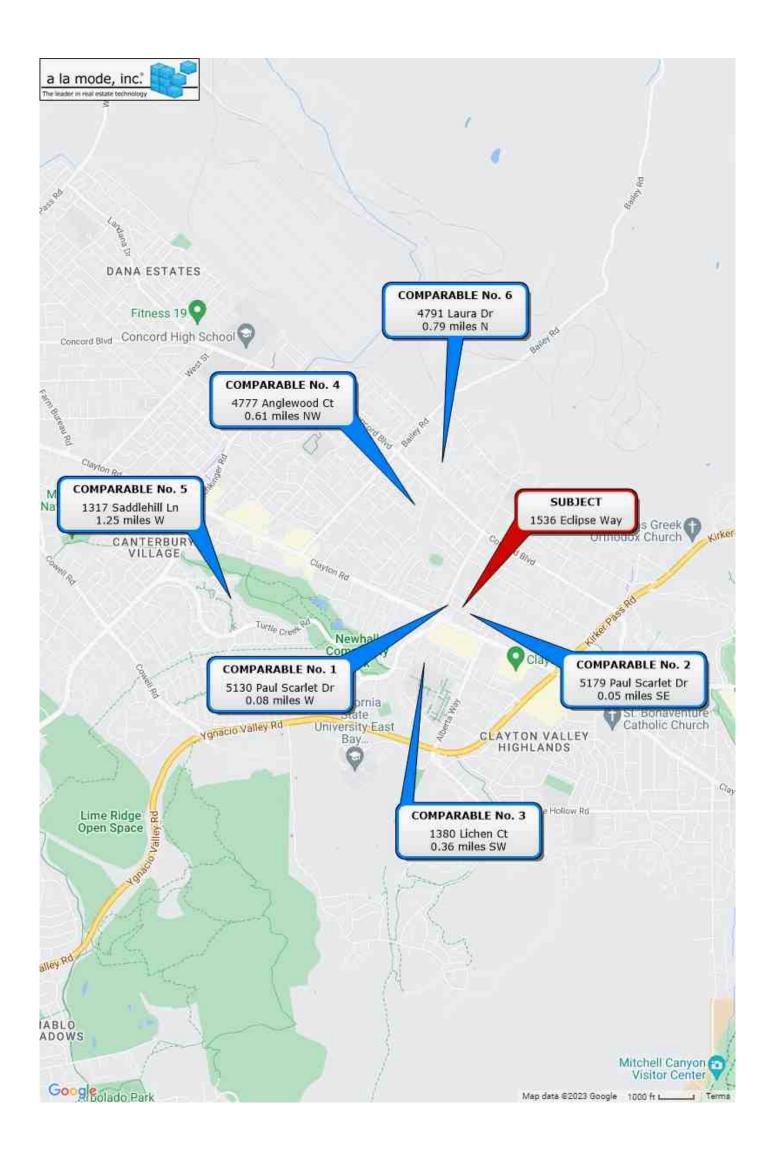

|        |              |       |    |          |       |  |
| City             | Concord              | County | Contra Costa | State | CA | Zip Code | 94521 |  |
| Lender           | Wedgewood Inc        |        |              |       |    |          |       |  |



### **Location Map**

| Borrower/Client  | Redwood Holdings LLC |                     |       |    |          |       |  |
|------------------|----------------------|---------------------|-------|----|----------|-------|--|
| Property Address | 1536 Eclipse Way     |                     |       |    |          |       |  |
| City             | Concord              | County Contra Costa | State | CA | Zip Code | 94521 |  |
| Lender           | Wedgewood Inc        |                     |       |    |          |       |  |



|