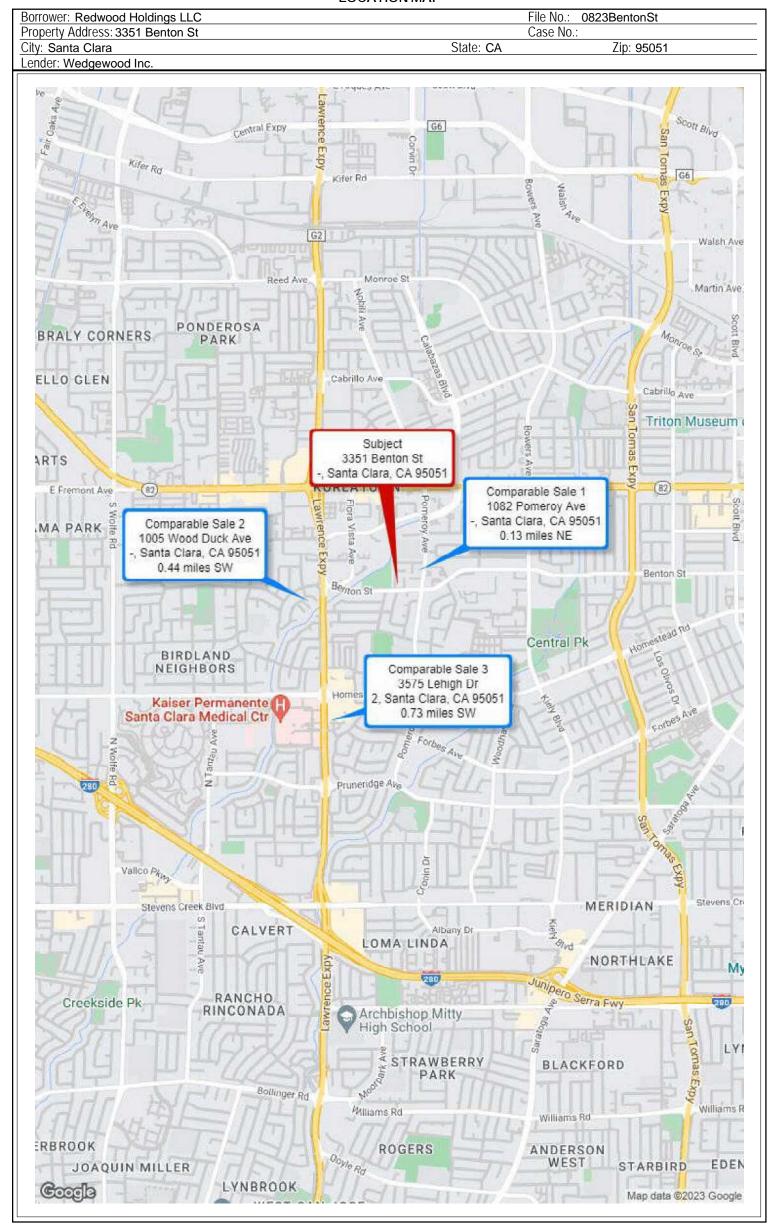

#### LOCATED AT:

3351 Benton St Santa Clara, CA 95051

#### **BORROWER:**

Redwood Holdings LLC