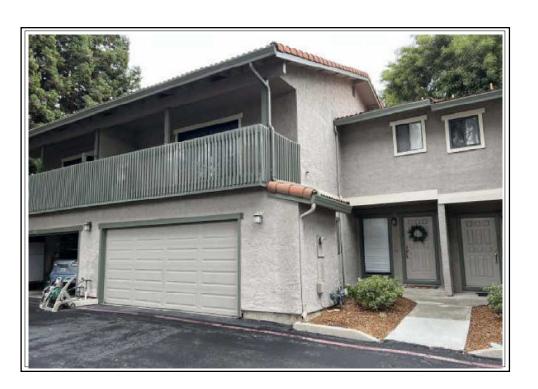

|                        |





Additional Front View

Street path to rear entrance





Address Verification

Carport/Entrance





Roof/Side View

Additional Street Scene

#### COMPARABLE PROPERTY PHOTO ADDENDUM

| Borrower: Redwood Holdings LLC   | File N    | 0.: 0823BentonSt |
|----------------------------------|-----------|------------------|
| Property Address: 3351 Benton St | Case No.: |                  |
| City: Santa Clara                | State: CA | Zip: 95051       |
| Lender: Wedgewood Inc.           |           | ·                |



#### COMPARABLE SALE #1

1082 Pomeroy Ave -, Santa Clara, CA 95051 Sale Date: s06/23;c06/23 Sale Price: \$ 1,170,000



#### COMPARABLE SALE #2

1005 Wood Duck Ave -, Santa Clara, CA 95051 Sale Date: s06/23;c05/23 Sale Price: \$ 1,294,000



#### COMPARABLE SALE #3

3575 Lehigh Dr 2, Santa Clara, CA 95051 Sale Date: s07/23;c06/23 Sale Price: \$ 1,259,000