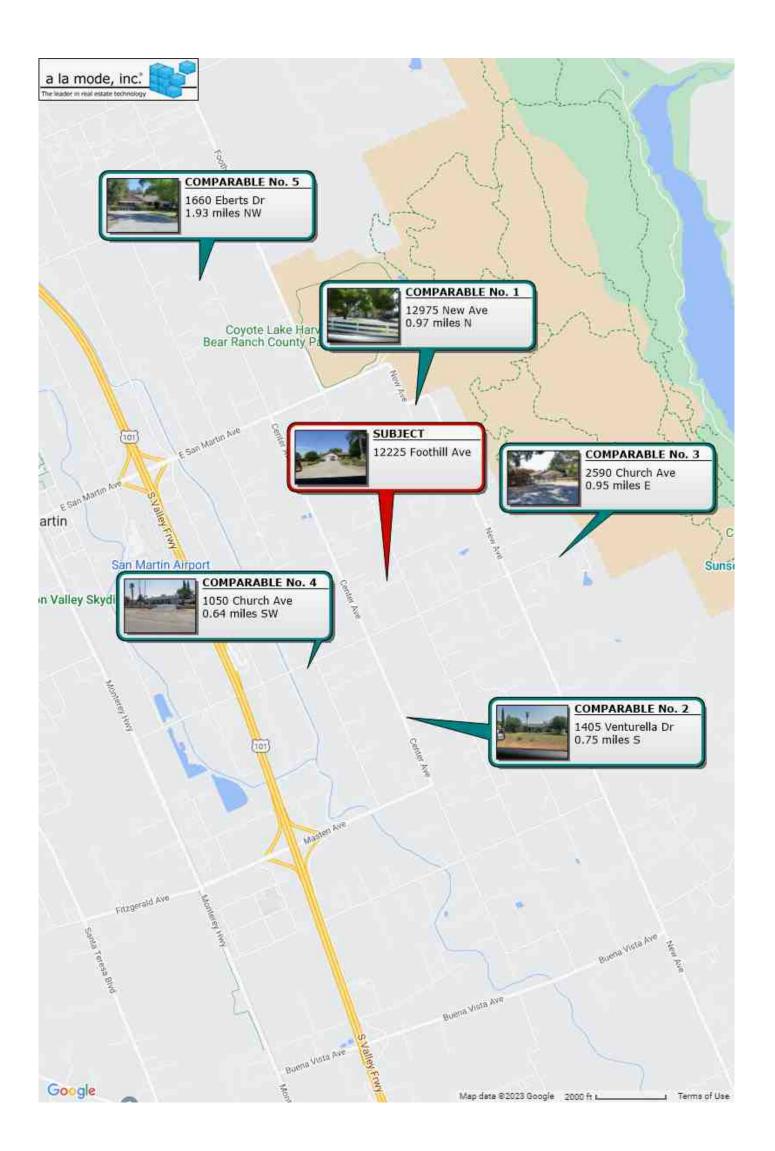

#### **Location Map**

| Borrower         | Redwood Holdings LLC |        |               |       |    |          |       |  |
|------------------|----------------------|--------|---------------|-------|----|----------|-------|--|
| Property Address | 12225 Foothill Ave   |        |               |       |    |          |       |  |
| City             | San Martin           | County | y Santa Clara | State | CA | Zip Code | 95046 |  |
| Lender/Client    | Wedgewood Inc        |        |               |       |    |          |       |  |