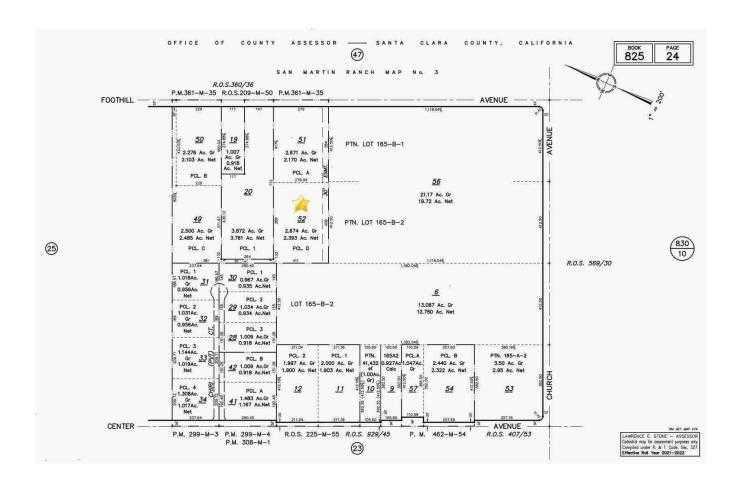

#### **Location Map**

| Borrower         | Redwood Holdings LLC |        |               |       |    |          |       |  |
|------------------|----------------------|--------|---------------|-------|----|----------|-------|--|
| Property Address | 12225 Foothill Ave   |        |               |       |    |          |       |  |
| City             | San Martin           | County | y Santa Clara | State | CA | Zip Code | 95046 |  |
| Lender/Client    | Wedgewood Inc        |        |               |       |    |          |       |  |