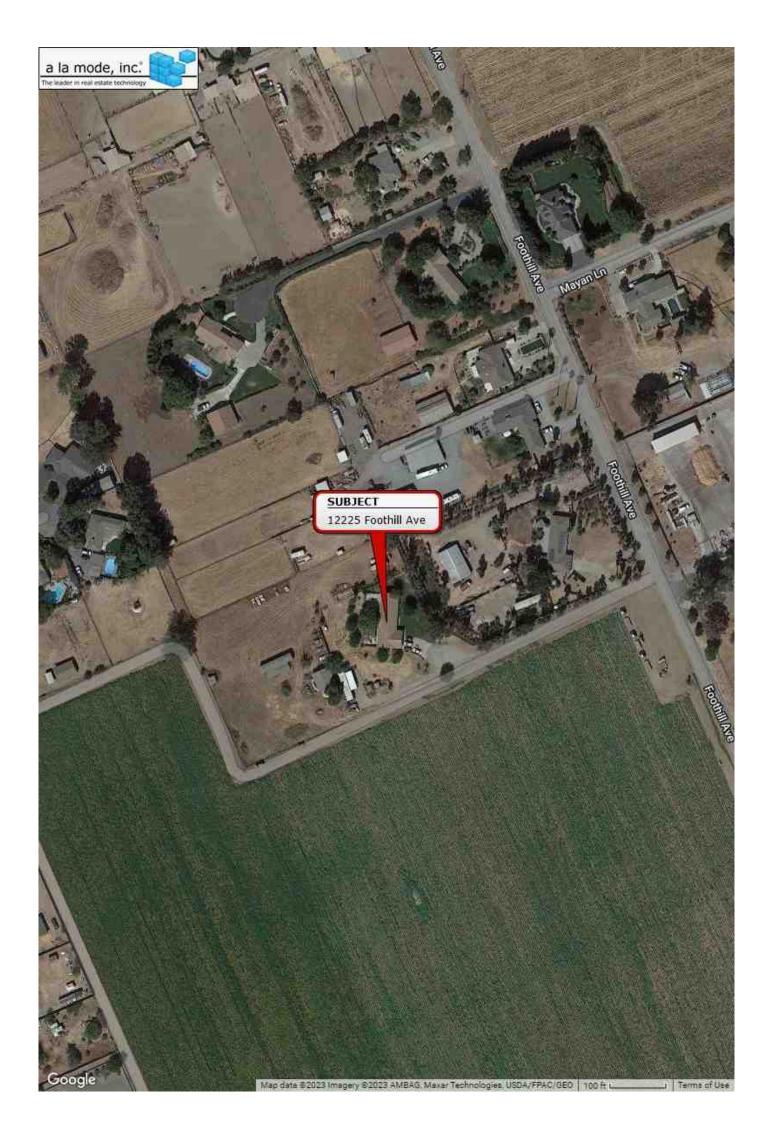

#### **Location Map**

| Borrower         | Redwood Holdings LLC |        |               |       |    |          |       |  |
|------------------|----------------------|--------|---------------|-------|----|----------|-------|--|
| Property Address | 12225 Foothill Ave   |        |               |       |    |          |       |  |
| City             | San Martin           | County | y Santa Clara | State | CA | Zip Code | 95046 |  |
| Lender/Client    | Wedgewood Inc        |        |               |       |    |          |       |  |