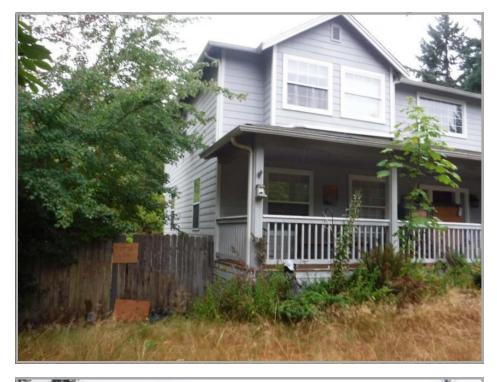

|       |  |



#### Subject Front 15008 27th Ave NW Sales Price Gross Living Area 3,036 Total Rooms 10 Total Bedrooms 4 Total Bathrooms 2.1 N;Res; Location N;Woods; View 24208 sf Site Quality Q4 Age 22

Subject Rear

Gate was shut and not accessible





Subject Street

### Photograph Addendum

| Borrower/Client  | Redwood Holdings LLC |        |          |       |    |          |       |  |
|------------------|----------------------|--------|----------|-------|----|----------|-------|--|
| Property Address | 15008 27th Ave NW    |        |          |       |    |          |       |  |
| City             | Gig Harbor           | County | / Pierce | State | WA | Zip Code | 98332 |  |
| Lender           | Wedgewood Inc        |        |          |       |    |          |       |  |



Left side





**Right side** 

Street other direction

### Photograph Addendum

| Borrower/Client  | Redwood Holdings LLC |                              |           |
|------------------|----------------------|------------------------------|-----------|
| Property Address | 15008 27th Ave NW    |                              |           |
| City             | Gig Harbor           | County Pierce State WA Zip C | ode 98332 |
| Lender           | Wedgewood Inc        |                              |           |



### Property across the street

Address and front porch





Front door closed off with plywood

### Photograph Addendum

| Borrower/Client  | Redwood Holdings LLC |       |        |      |     |    |          |       |  |
|------------------|----------------------|-------|-----