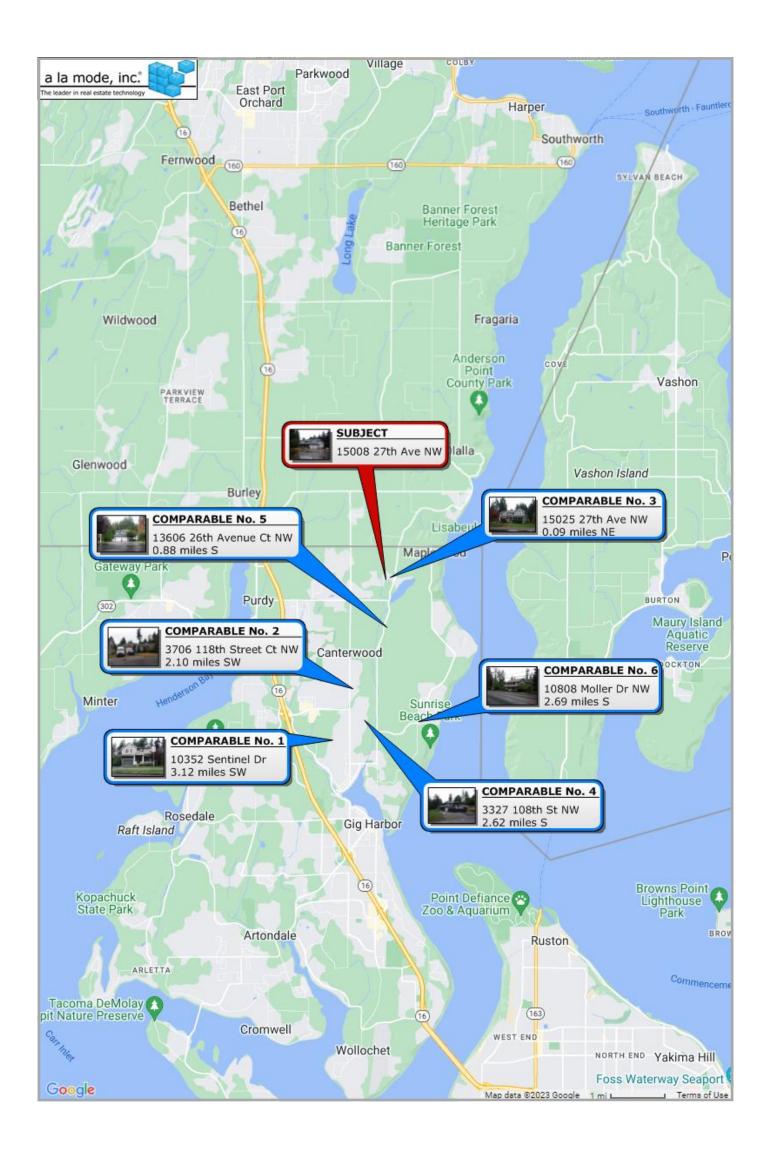

Northwest-Homes (206) 992-1874

Main File No. 34543617 Page # 1

| Exterior-Only | / Inspection | Residential | Appraisa | al Report |
|---------------|--------------|-------------|----------|-----------|
|               |              |             |          |           |