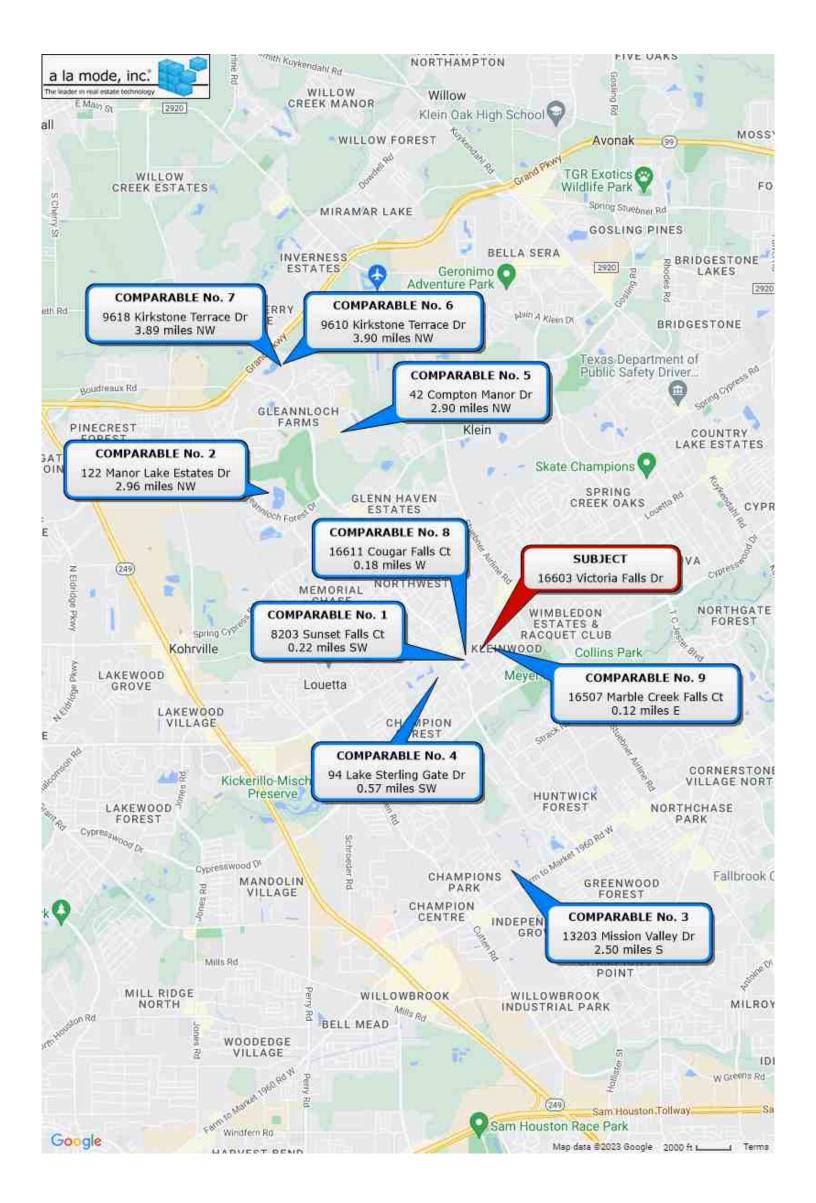

| _                 |                                                                                                                                                                                                                                                                                                                                                                                                                                                                                                                                                                                                                                                                                                                                                                                                                                                                                                                                                                                                                                                                                                                                                                                                                                                                                                                                                                                                                                                                                                                                                                                                                                                                                                                                                                                                                                                                                                                                                                                                                                                              |                                                                                                                                                                                                                                                                                                                                                                                                                                                                                                                                                                                                                                                                                                                                                                                                                                                                                                                                                                                                                                                                                                                                                                                                                                                                                                                                                                                                                                                                                                                                                                                                                                                                                                                                                                                                                                                                                                                                                                                                                                                                                                                               |                                                                                                                                                                                                                                                                                                                                                                                                                                                                                                                                                                                                                                                                                                                                                                                                                                                                                                                                                                                                                                                                                                                                                                                                                                                                                                                                                                                                                                                                                                                                                                                                                                                                                                                                                                                                                                                                                                                                                                                                                                                                                                                                |                                                                                                                                                                                                                                                                                                                                                                                                                        |                                                                                                                                                                              |                                                                                                                                                                                                                                                                                                                                                                                                                                                                                                                                                                                                                                                                                                                                                                                                                                                                                                                                                                                                                                                                                                                                                                                                                                                                                                                                                                                                                                                                                                                                                                                                                                                                                                                                                                                                                                                                                                                                                                                                                                                                                                                               |                  |
|-------------------|--------------------------------------------------------------------------------------------------------------------------------------------------------------------------------------------------------------------------------------------------------------------------------------------------------------------------------------------------------------------------------------------------------------------------------------------------------------------------------------------------------------------------------------------------------------------------------------------------------------------------------------------------------------------------------------------------------------------------------------------------------------------------------------------------------------------------------------------------------------------------------------------------------------------------------------------------------------------------------------------------------------------------------------------------------------------------------------------------------------------------------------------------------------------------------------------------------------------------------------------------------------------------------------------------------------------------------------------------------------------------------------------------------------------------------------------------------------------------------------------------------------------------------------------------------------------------------------------------------------------------------------------------------------------------------------------------------------------------------------------------------------------------------------------------------------------------------------------------------------------------------------------------------------------------------------------------------------------------------------------------------------------------------------------------------------|-------------------------------------------------------------------------------------------------------------------------------------------------------------------------------------------------------------------------------------------------------------------------------------------------------------------------------------------------------------------------------------------------------------------------------------------------------------------------------------------------------------------------------------------------------------------------------------------------------------------------------------------------------------------------------------------------------------------------------------------------------------------------------------------------------------------------------------------------------------------------------------------------------------------------------------------------------------------------------------------------------------------------------------------------------------------------------------------------------------------------------------------------------------------------------------------------------------------------------------------------------------------------------------------------------------------------------------------------------------------------------------------------------------------------------------------------------------------------------------------------------------------------------------------------------------------------------------------------------------------------------------------------------------------------------------------------------------------------------------------------------------------------------------------------------------------------------------------------------------------------------------------------------------------------------------------------------------------------------------------------------------------------------------------------------------------------------------------------------------------------------|--------------------------------------------------------------------------------------------------------------------------------------------------------------------------------------------------------------------------------------------------------------------------------------------------------------------------------------------------------------------------------------------------------------------------------------------------------------------------------------------------------------------------------------------------------------------------------------------------------------------------------------------------------------------------------------------------------------------------------------------------------------------------------------------------------------------------------------------------------------------------------------------------------------------------------------------------------------------------------------------------------------------------------------------------------------------------------------------------------------------------------------------------------------------------------------------------------------------------------------------------------------------------------------------------------------------------------------------------------------------------------------------------------------------------------------------------------------------------------------------------------------------------------------------------------------------------------------------------------------------------------------------------------------------------------------------------------------------------------------------------------------------------------------------------------------------------------------------------------------------------------------------------------------------------------------------------------------------------------------------------------------------------------------------------------------------------------------------------------------------------------|------------------------------------------------------------------------------------------------------------------------------------------------------------------------------------------------------------------------------------------------------------------------------------------------------------------------------------------------------------------------------------------------------------------------|------------------------------------------------------------------------------------------------------------------------------------------------------------------------------|-------------------------------------------------------------------------------------------------------------------------------------------------------------------------------------------------------------------------------------------------------------------------------------------------------------------------------------------------------------------------------------------------------------------------------------------------------------------------------------------------------------------------------------------------------------------------------------------------------------------------------------------------------------------------------------------------------------------------------------------------------------------------------------------------------------------------------------------------------------------------------------------------------------------------------------------------------------------------------------------------------------------------------------------------------------------------------------------------------------------------------------------------------------------------------------------------------------------------------------------------------------------------------------------------------------------------------------------------------------------------------------------------------------------------------------------------------------------------------------------------------------------------------------------------------------------------------------------------------------------------------------------------------------------------------------------------------------------------------------------------------------------------------------------------------------------------------------------------------------------------------------------------------------------------------------------------------------------------------------------------------------------------------------------------------------------------------------------------------------------------------|------------------|
|                   | The purpose of this summary appraisal repo                                                                                                                                                                                                                                                                                                                                                                                                                                                                                                                                                                                                                                                                                                                                                                                                                                                                                                                                                                                                                                                                                                                                                                                                                                                                                                                                                                                                                                                                                                                                                                                                                                                                                                                                                                                                                                                                                                                                                                                                                   | ort is to provide the lender/client with                                                                                                                                                                                                                                                                                                                                                                                                                                                                                                                                                                                                                                                                                                                                                                                                                                                                                                                                                                                                                                                                                                                                                                                                                                                                                                                                                                                                                                                                                                                                                                                                                                                                                                                                                                                                                                                                                                                                                                                                                                                                                      | in accurate, and adequately sur                                                                                                                                                                                                                                                                                                                                                                                                                                                                                                                                                                                                                                                                                                                                                                                                                                                                                                                                                                                                                                                                                                                                                                                                                                                                                                                                                                                                                                                                                                                                                                                                                                                                                                                                                                                                                                                                                                                                                                                                                                                                                                | ported, opinion of the mai                                                                                                                                                                                                                                                                                                                                                                                             | rket value of                                                                                                                                                                | f the subject property                                                                                                                                                                                                                                                                                                                                                                                                                                                                                                                                                                                                                                                                                                                                                                                                                                                                                                                                                                                                                                                                                                                                                                                                                                                                                                                                                                                                                                                                                                                                                                                                                                                                                                                                                                                                                                                                                                                                                                                                                                                                                                        | ٧.               |
|                   |                                                                                                                                                                                                                                                                                                                                                                                                                                                                                                                                                                                                                                                                                                                                                                                                                                                                                                                                                                                                                                                                                                                                                                                                                                                                                                                                                                                                                                                                                                                                                                                                                                                                                                                                                                                                                                                                                                                                                                                                                                                              |                                                                                                                                                                                                                                                                                                                                                                                                                                                                                                                                                                                                                                                                                                                                                                                                                                                                                                                                                                                                                                                                                                                                                                                                                                                                                                                                                                                                                                                                                                                                                                                                                                                                                                                                                                                                                                                                                                                                                                                                                                                                                                                               |                                                                                                                                                                                                                                                                                                                                                                                                                                                                                                                                                                                                                                                                                                                                                                                                                                                                                                                                                                                                                                                                                                                                                                                                                                                                                                                                                                                                                                                                                                                                                                                                                                                                                                                                                                                                                                                                                                                                                                                                                                                                                                                                |                                                                                                                                                                                                                                                                                                                                                                                                                        |                                                                                                                                                                              |                                                                                                                                                                                                                                                                                                                                                                                                                                                                                                                                                                                                                                                                                                                                                                                                                                                                                                                                                                                                                                                                                                                                                                                                                                                                                                                                                                                                                                                                                                                                                                                                                                                                                                                                                                                                                                                                                                                                                                                                                                                                                                                               | . <del>,</del> . |
|                   | Property Address 16603 Victoria Falls                                                                                                                                                                                                                                                                                                                                                                                                                                                                                                                                                                                                                                                                                                                                                                                                                                                                                                                                                                                                                                                                                                                                                                                                                                                                                                                                                                                                                                                                                                                                                                                                                                                                                                                                                                                                                                                                                                                                                                                                                        |                                                                                                                                                                                                                                                                                                                                                                                                                                                                                                                                                                                                                                                                                                                                                                                                                                                                                                                                                                                                                                                                                                                                                                                                                                                                                                                                                                                                                                                                                                                                                                                                                                                                                                                                                                                                                                                                                                                                                                                                                                                                                                                               | City Spring                                                                                                                                                                                                                                                                                                                                                                                                                                                                                                                                                                                                                                                                                                                                                                                                                                                                                                                                                                                                                                                                                                                                                                                                                                                                                                                                                                                                                                                                                                                                                                                                                                                                                                                                                                                                                                                                                                                                                                                                                                                                                                                    | State                                                                                                                                                                                                                                                                                                                                                                                                                  | tx Zi                                                                                                                                                                        | p Code 77379                                                                                                                                                                                                                                                                                                                                                                                                                                                                                                                                                                                                                                                                                                                                                                                                                                                                                                                                                                                                                                                                                                                                                                                                                                                                                                                                                                                                                                                                                                                                                                                                                                                                                                                                                                                                                                                                                                                                                                                                                                                                                                                  |                  |
|                   | Borrower Clairmont Properties 2018 L                                                                                                                                                                                                                                                                                                                                                                                                                                                                                                                                                                                                                                                                                                                                                                                                                                                                                                                                                                                                                                                                                                                                                                                                                                                                                                                                                                                                                                                                                                                                                                                                                                                                                                                                                                                                                                                                                                                                                                                                                         | LLC Owner of Public F                                                                                                                                                                                                                                                                                                                                                                                                                                                                                                                                                                                                                                                                                                                                                                                                                                                                                                                                                                                                                                                                                                                                                                                                                                                                                                                                                                                                                                                                                                                                                                                                                                                                                                                                                                                                                                                                                                                                                                                                                                                                                                         | ecord Ampm Upscale Inn                                                                                                                                                                                                                                                                                                                                                                                                                                                                                                                                                                                                                                                                                                                                                                                                                                                                                                                                                                                                                                                                                                                                                                                                                                                                                                                                                                                                                                                                                                                                                                                                                                                                                                                                                                                                                                                                                                                                                                                                                                                                                                         | & Rent LLC Coun                                                                                                                                                                                                                                                                                                                                                                                                        | ty Harris                                                                                                                                                                    |                                                                                                                                                                                                                                                                                                                                                                                                                                                                                                                                                                                                                                                                                                                                                                                                                                                                                                                                                                                                                                                                                                                                                                                                                                                                                                                                                                                                                                                                                                                                                                                                                                                                                                                                                                                                                                                                                                                                                                                                                                                                                                                               |                  |
|                   | Legal Description Lot 1, Block 1, Falls                                                                                                                                                                                                                                                                                                                                                                                                                                                                                                                                                                                                                                                                                                                                                                                                                                                                                                                                                                                                                                                                                                                                                                                                                                                                                                                                                                                                                                                                                                                                                                                                                                                                                                                                                                                                                                                                                                                                                                                                                      |                                                                                                                                                                                                                                                                                                                                                                                                                                                                                                                                                                                                                                                                                                                                                                                                                                                                                                                                                                                                                                                                                                                                                                                                                                                                                                                                                                                                                                                                                                                                                                                                                                                                                                                                                                                                                                                                                                                                                                                                                                                                                                                               |                                                                                                                                                                                                                                                                                                                                                                                                                                                                                                                                                                                                                                                                                                                                                                                                                                                                                                                                                                                                                                                                                                                                                                                                                                                                                                                                                                                                                                                                                                                                                                                                                                                                                                                                                                                                                                                                                                                                                                                                                                                                                                                                |                                                                                                                                                                                                                                                                                                                                                                                                                        | ,                                                                                                                                                                            |                                                                                                                                                                                                                                                                                                                                                                                                                                                                                                                                                                                                                                                                                                                                                                                                                                                                                                                                                                                                                                                                                                                                                                                                                                                                                                                                                                                                                                                                                                                                                                                                                                                                                                                                                                                                                                                                                                                                                                                                                                                                                                                               |                  |
|                   |                                                                                                                                                                                                                                                                                                                                                                                                                                                                                                                                                                                                                                                                                                                                                                                                                                                                                                                                                                                                                                                                                                                                                                                                                                                                                                                                                                                                                                                                                                                                                                                                                                                                                                                                                                                                                                                                                                                                                                                                                                                              |                                                                                                                                                                                                                                                                                                                                                                                                                                                                                                                                                                                                                                                                                                                                                                                                                                                                                                                                                                                                                                                                                                                                                                                                                                                                                                                                                                                                                                                                                                                                                                                                                                                                                                                                                                                                                                                                                                                                                                                                                                                                                                                               |                                                                                                                                                                                                                                                                                                                                                                                                                                                                                                                                                                                                                                                                                                                                                                                                                                                                                                                                                                                                                                                                                                                                                                                                                                                                                                                                                                                                                                                                                                                                                                                                                                                                                                                                                                                                                                                                                                                                                                                                                                                                                                                                |                                                                                                                                                                                                                                                                                                                                                                                                                        |                                                                                                                                                                              |                                                                                                                                                                                                                                                                                                                                                                                                                                                                                                                                                                                                                                                                                                                                                                                                                                                                                                                                                                                                                                                                                                                                                                                                                                                                                                                                                                                                                                                                                                                                                                                                                                                                                                                                                                                                                                                                                                                                                                                                                                                                                                                               |                  |
|                   | Assessor's Parcel # 126-661-001-000                                                                                                                                                                                                                                                                                                                                                                                                                                                                                                                                                                                                                                                                                                                                                                                                                                                                                                                                                                                                                                                                                                                                                                                                                                                                                                                                                                                                                                                                                                                                                                                                                                                                                                                                                                                                                                                                                                                                                                                                                          | 1                                                                                                                                                                                                                                                                                                                                                                                                                                                                                                                                                                                                                                                                                                                                                                                                                                                                                                                                                                                                                                                                                                                                                                                                                                                                                                                                                                                                                                                                                                                                                                                                                                                                                                                                                                                                                                                                                                                                                                                                                                                                                                                             | Tax Year 2022                                                                                                                                                                                                                                                                                                                                                                                                                                                                                                                                                                                                                                                                                                                                                                                                                                                                                                                                                                                                                                                                                                                                                                                                                                                                                                                                                                                                                                                                                                                                                                                                                                                                                                                                                                                                                                                                                                                                                                                                                                                                                                                  | K.E.                                                                                                                                                                                                                                                                                                                                                                                                                   | Taxes \$ 19                                                                                                                                                                  | ,184                                                                                                                                                                                                                                                                                                                                                                                                                                                                                                                                                                                                                                                                                                                                                                                                                                                                                                                                                                                                                                                                                                                                                                                                                                                                                                                                                                                                                                                                                                                                                                                                                                                                                                                                                                                                                                                                                                                                                                                                                                                                                                                          |                  |
| Н                 | Neighborhood Name Champions Fores                                                                                                                                                                                                                                                                                                                                                                                                                                                                                                                                                                                                                                                                                                                                                                                                                                                                                                                                                                                                                                                                                                                                                                                                                                                                                                                                                                                                                                                                                                                                                                                                                                                                                                                                                                                                                                                                                                                                                                                                                            | it .                                                                                                                                                                                                                                                                                                                                                                                                                                                                                                                                                                                                                                                                                                                                                                                                                                                                                                                                                                                                                                                                                                                                                                                                                                                                                                                                                                                                                                                                                                                                                                                                                                                                                                                                                                                                                                                                                                                                                                                                                                                                                                                          | Map Reference 26420                                                                                                                                                                                                                                                                                                                                                                                                                                                                                                                                                                                                                                                                                                                                                                                                                                                                                                                                                                                                                                                                                                                                                                                                                                                                                                                                                                                                                                                                                                                                                                                                                                                                                                                                                                                                                                                                                                                                                                                                                                                                                                            | ) Cens                                                                                                                                                                                                                                                                                                                                                                                                                 | us Tract 55                                                                                                                                                                  | 40.01                                                                                                                                                                                                                                                                                                                                                                                                                                                                                                                                                                                                                                                                                                                                                                                                                                                                                                                                                                                                                                                                                                                                                                                                                                                                                                                                                                                                                                                                                                                                                                                                                                                                                                                                                                                                                                                                                                                                                                                                                                                                                                                         |                  |
| SUBJECT           | Occupant 🔀 Owner 🗌 Tenant 🔲 Vac                                                                                                                                                                                                                                                                                                                                                                                                                                                                                                                                                                                                                                                                                                                                                                                                                                                                                                                                                                                                                                                                                                                                                                                                                                                                                                                                                                                                                                                                                                                                                                                                                                                                                                                                                                                                                                                                                                                                                                                                                              |                                                                                                                                                                                                                                                                                                                                                                                                                                                                                                                                                                                                                                                                                                                                                                                                                                                                                                                                                                                                                                                                                                                                                                                                                                                                                                                                                                                                                                                                                                                                                                                                                                                                                                                                                                                                                                                                                                                                                                                                                                                                                                                               | •                                                                                                                                                                                                                                                                                                                                                                                                                                                                                                                                                                                                                                                                                                                                                                                                                                                                                                                                                                                                                                                                                                                                                                                                                                                                                                                                                                                                                                                                                                                                                                                                                                                                                                                                                                                                                                                                                                                                                                                                                                                                                                                              | ▼ PUD HOA \$ 2,3                                                                                                                                                                                                                                                                                                                                                                                                       |                                                                                                                                                                              | per year per mo                                                                                                                                                                                                                                                                                                                                                                                                                                                                                                                                                                                                                                                                                                                                                                                                                                                                                                                                                                                                                                                                                                                                                                                                                                                                                                                                                                                                                                                                                                                                                                                                                                                                                                                                                                                                                                                                                                                                                                                                                                                                                                               | nth              |
| ⋽                 | •                                                                                                                                                                                                                                                                                                                                                                                                                                                                                                                                                                                                                                                                                                                                                                                                                                                                                                                                                                                                                                                                                                                                                                                                                                                                                                                                                                                                                                                                                                                                                                                                                                                                                                                                                                                                                                                                                                                                                                                                                                                            |                                                                                                                                                                                                                                                                                                                                                                                                                                                                                                                                                                                                                                                                                                                                                                                                                                                                                                                                                                                                                                                                                                                                                                                                                                                                                                                                                                                                                                                                                                                                                                                                                                                                                                                                                                                                                                                                                                                                                                                                                                                                                                                               | ilis y U                                                                                                                                                                                                                                                                                                                                                                                                                                                                                                                                                                                                                                                                                                                                                                                                                                                                                                                                                                                                                                                                                                                                                                                                                                                                                                                                                                                                                                                                                                                                                                                                                                                                                                                                                                                                                                                                                                                                                                                                                                                                                                                       | <b>∠</b> 100 110A ♥ 2,3                                                                                                                                                                                                                                                                                                                                                                                                | 020                                                                                                                                                                          | oci yeai per ino                                                                                                                                                                                                                                                                                                                                                                                                                                                                                                                                                                                                                                                                                                                                                                                                                                                                                                                                                                                                                                                                                                                                                                                                                                                                                                                                                                                                                                                                                                                                                                                                                                                                                                                                                                                                                                                                                                                                                                                                                                                                                                              | ווווו            |
| 5                 | Property Rights Appraised 🔀 Fee Simple                                                                                                                                                                                                                                                                                                                                                                                                                                                                                                                                                                                                                                                                                                                                                                                                                                                                                                                                                                                                                                                                                                                                                                                                                                                                                                                                                                                                                                                                                                                                                                                                                                                                                                                                                                                                                                                                                                                                                                                                                       | Leasehold Other (describe)                                                                                                                                                                                                                                                                                                                                                                                                                                                                                                                                                                                                                                                                                                                                                                                                                                                                                                                                                                                                                                                                                                                                                                                                                                                                                                                                                                                                                                                                                                                                                                                                                                                                                                                                                                                                                                                                                                                                                                                                                                                                                                    |                                                                                                                                                                                                                                                                                                                                                                                                                                                                                                                                                                                                                                                                                                                                                                                                                                                                                                                                                                                                                                                                                                                                                                                                                                                                                                                                                                                                                                                                                                                                                                                                                                                                                                                                                                                                                                                                                                                                                                                                                                                                                                                                |                                                                                                                                                                                                                                                                                                                                                                                                                        |                                                                                                                                                                              |                                                                                                                                                                                                                                                                                                                                                                                                                                                                                                                                                                                                                                                                                                                                                                                                                                                                                                                                                                                                                                                                                                                                                                                                                                                                                                                                                                                                                                                                                                                                                                                                                                                                                                                                                                                                                                                                                                                                                                                                                                                                                                                               |                  |
| S                 | Assignment Type Purchase Transaction                                                                                                                                                                                                                                                                                                                                                                                                                                                                                                                                                                                                                                                                                                                                                                                                                                                                                                                                                                                                                                                                                                                                                                                                                                                                                                                                                                                                                                                                                                                                                                                                                                                                                                                                                                                                                                                                                                                                                                                                                         | n 🔲 Refinance Transaction 🔀 Ot                                                                                                                                                                                                                                                                                                                                                                                                                                                                                                                                                                                                                                                                                                                                                                                                                                                                                                                                                                                                                                                                                                                                                                                                                                                                                                                                                                                                                                                                                                                                                                                                                                                                                                                                                                                                                                                                                                                                                                                                                                                                                                | ner (describe) Loan Servicin                                                                                                                                                                                                                                                                                                                                                                                                                                                                                                                                                                                                                                                                                                                                                                                                                                                                                                                                                                                                                                                                                                                                                                                                                                                                                                                                                                                                                                                                                                                                                                                                                                                                                                                                                                                                                                                                                                                                                                                                                                                                                                   | a                                                                                                                                                                                                                                                                                                                                                                                                                      |                                                                                                                                                                              |                                                                                                                                                                                                                                                                                                                                                                                                                                                                                                                                                                                                                                                                                                                                                                                                                                                                                                                                                                                                                                                                                                                                                                                                                                                                                                                                                                                                                                                                                                                                                                                                                                                                                                                                                                                                                                                                                                                                                                                                                                                                                                                               |                  |
|                   | Lender/Client Wedgewood Inc.                                                                                                                                                                                                                                                                                                                                                                                                                                                                                                                                                                                                                                                                                                                                                                                                                                                                                                                                                                                                                                                                                                                                                                                                                                                                                                                                                                                                                                                                                                                                                                                                                                                                                                                                                                                                                                                                                                                                                                                                                                 |                                                                                                                                                                                                                                                                                                                                                                                                                                                                                                                                                                                                                                                                                                                                                                                                                                                                                                                                                                                                                                                                                                                                                                                                                                                                                                                                                                                                                                                                                                                                                                                                                                                                                                                                                                                                                                                                                                                                                                                                                                                                                                                               | 15 Manhattan Beach Blvd                                                                                                                                                                                                                                                                                                                                                                                                                                                                                                                                                                                                                                                                                                                                                                                                                                                                                                                                                                                                                                                                                                                                                                                                                                                                                                                                                                                                                                                                                                                                                                                                                                                                                                                                                                                                                                                                                                                                                                                                                                                                                                        |                                                                                                                                                                                                                                                                                                                                                                                                                        | Pagab CA                                                                                                                                                                     | 77270                                                                                                                                                                                                                                                                                                                                                                                                                                                                                                                                                                                                                                                                                                                                                                                                                                                                                                                                                                                                                                                                                                                                                                                                                                                                                                                                                                                                                                                                                                                                                                                                                                                                                                                                                                                                                                                                                                                                                                                                                                                                                                                         |                  |
|                   |                                                                                                                                                                                                                                                                                                                                                                                                                                                                                                                                                                                                                                                                                                                                                                                                                                                                                                                                                                                                                                                                                                                                                                                                                                                                                                                                                                                                                                                                                                                                                                                                                                                                                                                                                                                                                                                                                                                                                                                                                                                              |                                                                                                                                                                                                                                                                                                                                                                                                                                                                                                                                                                                                                                                                                                                                                                                                                                                                                                                                                                                                                                                                                                                                                                                                                                                                                                                                                                                                                                                                                                                                                                                                                                                                                                                                                                                                                                                                                                                                                                                                                                                                                                                               |                                                                                                                                                                                                                                                                                                                                                                                                                                                                                                                                                                                                                                                                                                                                                                                                                                                                                                                                                                                                                                                                                                                                                                                                                                                                                                                                                                                                                                                                                                                                                                                                                                                                                                                                                                                                                                                                                                                                                                                                                                                                                                                                |                                                                                                                                                                                                                                                                                                                                                                                                                        |                                                                                                                                                                              |                                                                                                                                                                                                                                                                                                                                                                                                                                                                                                                                                                                                                                                                                                                                                                                                                                                                                                                                                                                                                                                                                                                                                                                                                                                                                                                                                                                                                                                                                                                                                                                                                                                                                                                                                                                                                                                                                                                                                                                                                                                                                                                               |                  |
|                   | Is the subject property currently offered for sal                                                                                                                                                                                                                                                                                                                                                                                                                                                                                                                                                                                                                                                                                                                                                                                                                                                                                                                                                                                                                                                                                                                                                                                                                                                                                                                                                                                                                                                                                                                                                                                                                                                                                                                                                                                                                                                                                                                                                                                                            |                                                                                                                                                                                                                                                                                                                                                                                                                                                                                                                                                                                                                                                                                                                                                                                                                                                                                                                                                                                                                                                                                                                                                                                                                                                                                                                                                                                                                                                                                                                                                                                                                                                                                                                                                                                                                                                                                                                                                                                                                                                                                                                               | <u> </u>                                                                                                                                                                                                                                                                                                                                                                                                                                                                                                                                                                                                                                                                                                                                                                                                                                                                                                                                                                                                                                                                                                                                                                                                                                                                                                                                                                                                                                                                                                                                                                                                                                                                                                                                                                                                                                                                                                                                                                                                                                                                                                                       |                                                                                                                                                                                                                                                                                                                                                                                                                        | X Ye                                                                                                                                                                         | s No                                                                                                                                                                                                                                                                                                                                                                                                                                                                                                                                                                                                                                                                                                                                                                                                                                                                                                                                                                                                                                                                                                                                                                                                                                                                                                                                                                                                                                                                                                                                                                                                                                                                                                                                                                                                                                                                                                                                                                                                                                                                                                                          |                  |
|                   | Report data source(s) used, offering price(s),                                                                                                                                                                                                                                                                                                                                                                                                                                                                                                                                                                                                                                                                                                                                                                                                                                                                                                                                                                                                                                                                                                                                                                                                                                                                                                                                                                                                                                                                                                                                                                                                                                                                                                                                                                                                                                                                                                                                                                                                               | and date(s). DOM 283;HARMLS                                                                                                                                                                                                                                                                                                                                                                                                                                                                                                                                                                                                                                                                                                                                                                                                                                                                                                                                                                                                                                                                                                                                                                                                                                                                                                                                                                                                                                                                                                                                                                                                                                                                                                                                                                                                                                                                                                                                                                                                                                                                                                   | S/See Attached MLS Histor                                                                                                                                                                                                                                                                                                                                                                                                                                                                                                                                                                                                                                                                                                                                                                                                                                                                                                                                                                                                                                                                                                                                                                                                                                                                                                                                                                                                                                                                                                                                                                                                                                                                                                                                                                                                                                                                                                                                                                                                                                                                                                      | ry                                                                                                                                                                                                                                                                                                                                                                                                                     |                                                                                                                                                                              |                                                                                                                                                                                                                                                                                                                                                                                                                                                                                                                                                                                                                                                                                                                                                                                                                                                                                                                                                                                                                                                                                                                                                                                                                                                                                                                                                                                                                                                                                                                                                                                                                                                                                                                                                                                                                                                                                                                                                                                                                                                                                                                               |                  |
|                   |                                                                                                                                                                                                                                                                                                                                                                                                                                                                                                                                                                                                                                                                                                                                                                                                                                                                                                                                                                                                                                                                                                                                                                                                                                                                                                                                                                                                                                                                                                                                                                                                                                                                                                                                                                                                                                                                                                                                                                                                                                                              |                                                                                                                                                                                                                                                                                                                                                                                                                                                                                                                                                                                                                                                                                                                                                                                                                                                                                                                                                                                                                                                                                                                                                                                                                                                                                                                                                                                                                                                                                                                                                                                                                                                                                                                                                                                                                                                                                                                                                                                                                                                                                                                               |                                                                                                                                                                                                                                                                                                                                                                                                                                                                                                                                                                                                                                                                                                                                                                                                                                                                                                                                                                                                                                                                                                                                                                                                                                                                                                                                                                                                                                                                                                                                                                                                                                                                                                                                                                                                                                                                                                                                                                                                                                                                                                                                |                                                                                                                                                                                                                                                                                                                                                                                                                        |                                                                                                                                                                              |                                                                                                                                                                                                                                                                                                                                                                                                                                                                                                                                                                                                                                                                                                                                                                                                                                                                                                                                                                                                                                                                                                                                                                                                                                                                                                                                                                                                                                                                                                                                                                                                                                                                                                                                                                                                                                                                                                                                                                                                                                                                                                                               |                  |
|                   | I did did not analyze the contract fo                                                                                                                                                                                                                                                                                                                                                                                                                                                                                                                                                                                                                                                                                                                                                                                                                                                                                                                                                                                                                                                                                                                                                                                                                                                                                                                                                                                                                                                                                                                                                                                                                                                                                                                                                                                                                                                                                                                                                                                                                        | or sale for the subject purchase transactio                                                                                                                                                                                                                                                                                                                                                                                                                                                                                                                                                                                                                                                                                                                                                                                                                                                                                                                                                                                                                                                                                                                                                                                                                                                                                                                                                                                                                                                                                                                                                                                                                                                                                                                                                                                                                                                                                                                                                                                                                                                                                   | Evolain the results of the analys                                                                                                                                                                                                                                                                                                                                                                                                                                                                                                                                                                                                                                                                                                                                                                                                                                                                                                                                                                                                                                                                                                                                                                                                                                                                                                                                                                                                                                                                                                                                                                                                                                                                                                                                                                                                                                                                                                                                                                                                                                                                                              | is of the contract for sale or                                                                                                                                                                                                                                                                                                                                                                                         | why the ana                                                                                                                                                                  | lveie wae not                                                                                                                                                                                                                                                                                                                                                                                                                                                                                                                                                                                                                                                                                                                                                                                                                                                                                                                                                                                                                                                                                                                                                                                                                                                                                                                                                                                                                                                                                                                                                                                                                                                                                                                                                                                                                                                                                                                                                                                                                                                                                                                 |                  |
|                   |                                                                                                                                                                                                                                                                                                                                                                                                                                                                                                                                                                                                                                                                                                                                                                                                                                                                                                                                                                                                                                                                                                                                                                                                                                                                                                                                                                                                                                                                                                                                                                                                                                                                                                                                                                                                                                                                                                                                                                                                                                                              | on one for the outstoot purchase transaction                                                                                                                                                                                                                                                                                                                                                                                                                                                                                                                                                                                                                                                                                                                                                                                                                                                                                                                                                                                                                                                                                                                                                                                                                                                                                                                                                                                                                                                                                                                                                                                                                                                                                                                                                                                                                                                                                                                                                                                                                                                                                  | i. Explain the results of the unarys                                                                                                                                                                                                                                                                                                                                                                                                                                                                                                                                                                                                                                                                                                                                                                                                                                                                                                                                                                                                                                                                                                                                                                                                                                                                                                                                                                                                                                                                                                                                                                                                                                                                                                                                                                                                                                                                                                                                                                                                                                                                                           | is or the contract for sale of                                                                                                                                                                                                                                                                                                                                                                                         | willy the ana                                                                                                                                                                | iyolo wao not                                                                                                                                                                                                                                                                                                                                                                                                                                                                                                                                                                                                                                                                                                                                                                                                                                                                                                                                                                                                                                                                                                                                                                                                                                                                                                                                                                                                                                                                                                                                                                                                                                                                                                                                                                                                                                                                                                                                                                                                                                                                                                                 |                  |
|                   | performed.                                                                                                                                                                                                                                                                                                                                                                                                                                                                                                                                                                                                                                                                                                                                                                                                                                                                                                                                                                                                                                                                                                                                                                                                                                                                                                                                                                                                                                                                                                                                                                                                                                                                                                                                                                                                                                                                                                                                                                                                                                                   |                                                                                                                                                                                                                                                                                                                                                                                                                                                                                                                                                                                                                                                                                                                                                                                                                                                                                                                                                                                                                                                                                                                                                                                                                                                                                                                                                                                                                                                                                                                                                                                                                                                                                                                                                                                                                                                                                                                                                                                                                                                                                                                               |                                                                                                                                                                                                                                                                                                                                                                                                                                                                                                                                                                                                                                                                                                                                                                                                                                                                                                                                                                                                                                                                                                                                                                                                                                                                                                                                                                                                                                                                                                                                                                                                                                                                                                                                                                                                                                                                                                                                                                                                                                                                                                                                |                                                                                                                                                                                                                                                                                                                                                                                                                        |                                                                                                                                                                              |                                                                                                                                                                                                                                                                                                                                                                                                                                                                                                                                                                                                                                                                                                                                                                                                                                                                                                                                                                                                                                                                                                                                                                                                                                                                                                                                                                                                                                                                                                                                                                                                                                                                                                                                                                                                                                                                                                                                                                                                                                                                                                                               |                  |
| ပ                 |                                                                                                                                                                                                                                                                                                                                                                                                                                                                                                                                                                                                                                                                                                                                                                                                                                                                                                                                                                                                                                                                                                                                                                                                                                                                                                                                                                                                                                                                                                                                                                                                                                                                                                                                                                                                                                                                                                                                                                                                                                                              |                                                                                                                                                                                                                                                                                                                                                                                                                                                                                                                                                                                                                                                                                                                                                                                                                                                                                                                                                                                                                                                                                                                                                                                                                                                                                                                                                                                                                                                                                                                                                                                                                                                                                                                                                                                                                                                                                                                                                                                                                                                                                                                               |                                                                                                                                                                                                                                                                                                                                                                                                                                                                                                                                                                                                                                                                                                                                                                                                                                                                                                                                                                                                                                                                                                                                                                                                                                                                                                                                                                                                                                                                                                                                                                                                                                                                                                                                                                                                                                                                                                                                                                                                                                                                                                                                |                                                                                                                                                                                                                                                                                                                                                                                                                        |                                                                                                                                                                              |                                                                                                                                                                                                                                                                                                                                                                                                                                                                                                                                                                                                                                                                                                                                                                                                                                                                                                                                                                                                                                                                                                                                                                                                                                                                                                                                                                                                                                                                                                                                                                                                                                                                                                                                                                                                                                                                                                                                                                                                                                                                                                                               |                  |
| ≴                 | Contract Price \$ Date of Cor                                                                                                                                                                                                                                                                                                                                                                                                                                                                                                                                                                                                                                                                                                                                                                                                                                                                                                                                                                                                                                                                                                                                                                                                                                                                                                                                                                                                                                                                                                                                                                                                                                                                                                                                                                                                                                                                                                                                                                                                                                | intract Is the property s                                                                                                                                                                                                                                                                                                                                                                                                                                                                                                                                                                                                                                                                                                                                                                                                                                                                                                                                                                                                                                                                                                                                                                                                                                                                                                                                                                                                                                                                                                                                                                                                                                                                                                                                                                                                                                                                                                                                                                                                                                                                                                     | eller the owner of public record?                                                                                                                                                                                                                                                                                                                                                                                                                                                                                                                                                                                                                                                                                                                                                                                                                                                                                                                                                                                                                                                                                                                                                                                                                                                                                                                                                                                                                                                                                                                                                                                                                                                                                                                                                                                                                                                                                                                                                                                                                                                                                              | Yes No Data S                                                                                                                                                                                                                                                                                                                                                                                                          | ource(s)                                                                                                                                                                     |                                                                                                                                                                                                                                                                                                                                                                                                                                                                                                                                                                                                                                                                                                                                                                                                                                                                                                                                                                                                                                                                                                                                                                                                                                                                                                                                                                                                                                                                                                                                                                                                                                                                                                                                                                                                                                                                                                                                                                                                                                                                                                                               |                  |
| Ē                 | Is there any financial assistance (loan charges                                                                                                                                                                                                                                                                                                                                                                                                                                                                                                                                                                                                                                                                                                                                                                                                                                                                                                                                                                                                                                                                                                                                                                                                                                                                                                                                                                                                                                                                                                                                                                                                                                                                                                                                                                                                                                                                                                                                                                                                              |                                                                                                                                                                                                                                                                                                                                                                                                                                                                                                                                                                                                                                                                                                                                                                                                                                                                                                                                                                                                                                                                                                                                                                                                                                                                                                                                                                                                                                                                                                                                                                                                                                                                                                                                                                                                                                                                                                                                                                                                                                                                                                                               |                                                                                                                                                                                                                                                                                                                                                                                                                                                                                                                                                                                                                                                                                                                                                                                                                                                                                                                                                                                                                                                                                                                                                                                                                                                                                                                                                                                                                                                                                                                                                                                                                                                                                                                                                                                                                                                                                                                                                                                                                                                                                                                                |                                                                                                                                                                                                                                                                                                                                                                                                                        |                                                                                                                                                                              | Yes                                                                                                                                                                                                                                                                                                                                                                                                                                                                                                                                                                                                                                                                                                                                                                                                                                                                                                                                                                                                                                                                                                                                                                                                                                                                                                                                                                                                                                                                                                                                                                                                                                                                                                                                                                                                                                                                                                                                                                                                                                                                                                                           | No               |
| CONTRACT          |                                                                                                                                                                                                                                                                                                                                                                                                                                                                                                                                                                                                                                                                                                                                                                                                                                                                                                                                                                                                                                                                                                                                                                                                                                                                                                                                                                                                                                                                                                                                                                                                                                                                                                                                                                                                                                                                                                                                                                                                                                                              |                                                                                                                                                                                                                                                                                                                                                                                                                                                                                                                                                                                                                                                                                                                                                                                                                                                                                                                                                                                                                                                                                                                                                                                                                                                                                                                                                                                                                                                                                                                                                                                                                                                                                                                                                                                                                                                                                                                                                                                                                                                                                                                               | assistance, etc.) to be paid by any                                                                                                                                                                                                                                                                                                                                                                                                                                                                                                                                                                                                                                                                                                                                                                                                                                                                                                                                                                                                                                                                                                                                                                                                                                                                                                                                                                                                                                                                                                                                                                                                                                                                                                                                                                                                                                                                                                                                                                                                                                                                                            | y party on bonan or the bone                                                                                                                                                                                                                                                                                                                                                                                           | JWGI:                                                                                                                                                                        |                                                                                                                                                                                                                                                                                                                                                                                                                                                                                                                                                                                                                                                                                                                                                                                                                                                                                                                                                                                                                                                                                                                                                                                                                                                                                                                                                                                                                                                                                                                                                                                                                                                                                                                                                                                                                                                                                                                                                                                                                                                                                                                               | 110              |
| S                 | If Yes, report the total dollar amount and descr                                                                                                                                                                                                                                                                                                                                                                                                                                                                                                                                                                                                                                                                                                                                                                                                                                                                                                                                                                                                                                                                                                                                                                                                                                                                                                                                                                                                                                                                                                                                                                                                                                                                                                                                                                                                                                                                                                                                                                                                             | ribe the items to be paid.                                                                                                                                                                                                                                                                                                                                                                                                                                                                                                                                                                                                                                                                                                                                                                                                                                                                                                                                                                                                                                                                                                                                                                                                                                                                                                                                                                                                                                                                                                                                                                                                                                                                                                                                                                                                                                                                                                                                                                                                                                                                                                    |                                                                                                                                                                                                                                                                                                                                                                                                                                                                                                                                                                                                                                                                                                                                                                                                                                                                                                                                                                                                                                                                                                                                                                                                                                                                                                                                                                                                                                                                                                                                                                                                                                                                                                                                                                                                                                                                                                                                                                                                                                                                                                                                |                                                                                                                                                                                                                                                                                                                                                                                                                        |                                                                                                                                                                              |                                                                                                                                                                                                                                                                                                                                                                                                                                                                                                                                                                                                                                                                                                                                                                                                                                                                                                                                                                                                                                                                                                                                                                                                                                                                                                                                                                                                                                                                                                                                                                                                                                                                                                                                                                                                                                                                                                                                                                                                                                                                                                                               |                  |
|                   |                                                                                                                                                                                                                                                                                                                                                                                                                                                                                                                                                                                                                                                                                                                                                                                                                                                                                                                                                                                                                                                                                                                                                                                                                                                                                                                                                                                                                                                                                                                                                                                                                                                                                                                                                                                                                                                                                                                                                                                                                                                              |                                                                                                                                                                                                                                                                                                                                                                                                                                                                                                                                                                                                                                                                                                                                                                                                                                                                                                                                                                                                                                                                                                                                                                                                                                                                                                                                                                                                                                                                                                                                                                                                                                                                                                                                                                                                                                                                                                                                                                                                                                                                                                                               |                                                                                                                                                                                                                                                                                                                                                                                                                                                                                                                                                                                                                                                                                                                                                                                                                                                                                                                                                                                                                                                                                                                                                                                                                                                                                                                                                                                                                                                                                                                                                                                                                                                                                                                                                                                                                                                                                                                                                                                                                                                                                                                                |                                                                                                                                                                                                                                                                                                                                                                                                                        |                                                                                                                                                                              |                                                                                                                                                                                                                                                                                                                                                                                                                                                                                                                                                                                                                                                                                                                                                                                                                                                                                                                                                                                                                                                                                                                                                                                                                                                                                                                                                                                                                                                                                                                                                                                                                                                                                                                                                                                                                                                                                                                                                                                                                                                                                                                               |                  |
|                   |                                                                                                                                                                                                                                                                                                                                                                                                                                                                                                                                                                                                                                                                                                                                                                                                                                                                                                                                                                                                                                                                                                                                                                                                                                                                                                                                                                                                                                                                                                                                                                                                                                                                                                                                                                                                                                                                                                                                                                                                                                                              |                                                                                                                                                                                                                                                                                                                                                                                                                                                                                                                                                                                                                                                                                                                                                                                                                                                                                                                                                                                                                                                                                                                                                                                                                                                                                                                                                                                                                                                                                                                                                                                                                                                                                                                                                                                                                                                                                                                                                                                                                                                                                                                               |                                                                                                                                                                                                                                                                                                                                                                                                                                                                                                                                                                                                                                                                                                                                                                                                                                                                                                                                                                                                                                                                                                                                                                                                                                                                                                                                                                                                                                                                                                                                                                                                                                                                                                                                                                                                                                                                                                                                                                                                                                                                                                                                |                                                                                                                                                                                                                                                                                                                                                                                                                        |                                                                                                                                                                              |                                                                                                                                                                                                                                                                                                                                                                                                                                                                                                                                                                                                                                                                                                                                                                                                                                                                                                                                                                                                                                                                                                                                                                                                                                                                                                                                                                                                                                                                                                                                                                                                                                                                                                                                                                                                                                                                                                                                                                                                                                                                                                                               |                  |
|                   | Note: Race and the racial composition of the                                                                                                                                                                                                                                                                                                                                                                                                                                                                                                                                                                                                                                                                                                                                                                                                                                                                                                                                                                                                                                                                                                                                                                                                                                                                                                                                                                                                                                                                                                                                                                                                                                                                                                                                                                                                                                                                                                                                                                                                                 |                                                                                                                                                                                                                                                                                                                                                                                                                                                                                                                                                                                                                                                                                                                                                                                                                                                                                                                                                                                                                                                                                                                                                                                                                                                                                                                                                                                                                                                                                                                                                                                                                                                                                                                                                                                                                                                                                                                                                                                                                                                                                                                               | ore                                                                                                                                                                                                                                                                                                                                                                                                                                                                                                                                                                                                                                                                                                                                                                                                                                                                                                                                                                                                                                                                                                                                                                                                                                                                                                                                                                                                                                                                                                                                                                                                                                                                                                                                                                                                                                                                                                                                                                                                                                                                                                                            |                                                                                                                                                                                                                                                                                                                                                                                                                        |                                                                                                                                                                              |                                                                                                                                                                                                                                                                                                                                                                                                                                                                                                                                                                                                                                                                                                                                                                                                                                                                                                                                                                                                                                                                                                                                                                                                                                                                                                                                                                                                                                                                                                                                                                                                                                                                                                                                                                                                                                                                                                                                                                                                                                                                                                                               |                  |
|                   |                                                                                                                                                                                                                                                                                                                                                                                                                                                                                                                                                                                                                                                                                                                                                                                                                                                                                                                                                                                                                                                                                                                                                                                                                                                                                                                                                                                                                                                                                                                                                                                                                                                                                                                                                                                                                                                                                                                                                                                                                                                              |                                                                                                                                                                                                                                                                                                                                                                                                                                                                                                                                                                                                                                                                                                                                                                                                                                                                                                                                                                                                                                                                                                                                                                                                                                                                                                                                                                                                                                                                                                                                                                                                                                                                                                                                                                                                                                                                                                                                                                                                                                                                                                                               |                                                                                                                                                                                                                                                                                                                                                                                                                                                                                                                                                                                                                                                                                                                                                                                                                                                                                                                                                                                                                                                                                                                                                                                                                                                                                                                                                                                                                                                                                                                                                                                                                                                                                                                                                                                                                                                                                                                                                                                                                                                                                                                                |                                                                                                                                                                                                                                                                                                                                                                                                                        |                                                                                                                                                                              |                                                                                                                                                                                                                                                                                                                                                                                                                                                                                                                                                                                                                                                                                                                                                                                                                                                                                                                                                                                                                                                                                                                                                                                                                                                                                                                                                                                                                                                                                                                                                                                                                                                                                                                                                                                                                                                                                                                                                                                                                                                                                                                               |                  |
|                   | Neighborhood Characteristics                                                                                                                                                                                                                                                                                                                                                                                                                                                                                                                                                                                                                                                                                                                                                                                                                                                                                                                                                                                                                                                                                                                                                                                                                                                                                                                                                                                                                                                                                                                                                                                                                                                                                                                                                                                                                                                                                                                                                                                                                                 | One-                                                                                                                                                                                                                                                                                                                                                                                                                                                                                                                                                                                                                                                                                                                                                                                                                                                                                                                                                                                                                                                                                                                                                                                                                                                                                                                                                                                                                                                                                                                                                                                                                                                                                                                                                                                                                                                                                                                                                                                                                                                                                                                          | Unit Housing Trends                                                                                                                                                                                                                                                                                                                                                                                                                                                                                                                                                                                                                                                                                                                                                                                                                                                                                                                                                                                                                                                                                                                                                                                                                                                                                                                                                                                                                                                                                                                                                                                                                                                                                                                                                                                                                                                                                                                                                                                                                                                                                                            | One-Unit Ho                                                                                                                                                                                                                                                                                                                                                                                                            | ousing                                                                                                                                                                       | Present Land Use 9                                                                                                                                                                                                                                                                                                                                                                                                                                                                                                                                                                                                                                                                                                                                                                                                                                                                                                                                                                                                                                                                                                                                                                                                                                                                                                                                                                                                                                                                                                                                                                                                                                                                                                                                                                                                                                                                                                                                                                                                                                                                                                            | %                |
|                   | Location 🗌 Urban 🔀 Suburban 🗌                                                                                                                                                                                                                                                                                                                                                                                                                                                                                                                                                                                                                                                                                                                                                                                                                                                                                                                                                                                                                                                                                                                                                                                                                                                                                                                                                                                                                                                                                                                                                                                                                                                                                                                                                                                                                                                                                                                                                                                                                                | Rural Property Values Incre                                                                                                                                                                                                                                                                                                                                                                                                                                                                                                                                                                                                                                                                                                                                                                                                                                                                                                                                                                                                                                                                                                                                                                                                                                                                                                                                                                                                                                                                                                                                                                                                                                                                                                                                                                                                                                                                                                                                                                                                                                                                                                   | asing 🔀 Stable 🗌 De                                                                                                                                                                                                                                                                                                                                                                                                                                                                                                                                                                                                                                                                                                                                                                                                                                                                                                                                                                                                                                                                                                                                                                                                                                                                                                                                                                                                                                                                                                                                                                                                                                                                                                                                                                                                                                                                                                                                                                                                                                                                                                            | eclining PRICE                                                                                                                                                                                                                                                                                                                                                                                                         | AGE C                                                                                                                                                                        | One-Unit 8                                                                                                                                                                                                                                                                                                                                                                                                                                                                                                                                                                                                                                                                                                                                                                                                                                                                                                                                                                                                                                                                                                                                                                                                                                                                                                                                                                                                                                                                                                                                                                                                                                                                                                                                                                                                                                                                                                                                                                                                                                                                                                                    | 80 %             |
|                   | Built-Up Over 75% X 25-75%                                                                                                                                                                                                                                                                                                                                                                                                                                                                                                                                                                                                                                                                                                                                                                                                                                                                                                                                                                                                                                                                                                                                                                                                                                                                                                                                                                                                                                                                                                                                                                                                                                                                                                                                                                                                                                                                                                                                                                                                                                   | Under 25% Demand/Supply Shor                                                                                                                                                                                                                                                                                                                                                                                                                                                                                                                                                                                                                                                                                                                                                                                                                                                                                                                                                                                                                                                                                                                                                                                                                                                                                                                                                                                                                                                                                                                                                                                                                                                                                                                                                                                                                                                                                                                                                                                                                                                                                                  | = =                                                                                                                                                                                                                                                                                                                                                                                                                                                                                                                                                                                                                                                                                                                                                                                                                                                                                                                                                                                                                                                                                                                                                                                                                                                                                                                                                                                                                                                                                                                                                                                                                                                                                                                                                                                                                                                                                                                                                                                                                                                                                                                            | ver Supply \$ (000)                                                                                                                                                                                                                                                                                                                                                                                                    |                                                                                                                                                                              | 2-4 Unit                                                                                                                                                                                                                                                                                                                                                                                                                                                                                                                                                                                                                                                                                                                                                                                                                                                                                                                                                                                                                                                                                                                                                                                                                                                                                                                                                                                                                                                                                                                                                                                                                                                                                                                                                                                                                                                                                                                                                                                                                                                                                                                      | %                |
| D                 |                                                                                                                                                                                                                                                                                                                                                                                                                                                                                                                                                                                                                                                                                                                                                                                                                                                                                                                                                                                                                                                                                                                                                                                                                                                                                                                                                                                                                                                                                                                                                                                                                                                                                                                                                                                                                                                                                                                                                                                                                                                              |                                                                                                                                                                                                                                                                                                                                                                                                                                                                                                                                                                                                                                                                                                                                                                                                                                                                                                                                                                                                                                                                                                                                                                                                                                                                                                                                                                                                                                                                                                                                                                                                                                                                                                                                                                                                                                                                                                                                                                                                                                                                                                                               | <del></del>                                                                                                                                                                                                                                                                                                                                                                                                                                                                                                                                                                                                                                                                                                                                                                                                                                                                                                                                                                                                                                                                                                                                                                                                                                                                                                                                                                                                                                                                                                                                                                                                                                                                                                                                                                                                                                                                                                                                                                                                                                                                                                                    |                                                                                                                                                                                                                                                                                                                                                                                                                        | ( )                                                                                                                                                                          |                                                                                                                                                                                                                                                                                                                                                                                                                                                                                                                                                                                                                                                                                                                                                                                                                                                                                                                                                                                                                                                                                                                                                                                                                                                                                                                                                                                                                                                                                                                                                                                                                                                                                                                                                                                                                                                                                                                                                                                                                                                                                                                               |                  |
| 8                 | Growth Rapid X Stable                                                                                                                                                                                                                                                                                                                                                                                                                                                                                                                                                                                                                                                                                                                                                                                                                                                                                                                                                                                                                                                                                                                                                                                                                                                                                                                                                                                                                                                                                                                                                                                                                                                                                                                                                                                                                                                                                                                                                                                                                                        | Slow Marketing Time Unde                                                                                                                                                                                                                                                                                                                                                                                                                                                                                                                                                                                                                                                                                                                                                                                                                                                                                                                                                                                                                                                                                                                                                                                                                                                                                                                                                                                                                                                                                                                                                                                                                                                                                                                                                                                                                                                                                                                                                                                                                                                                                                      | r 3 mths 🔀 3-6 mths 🗌 Ov                                                                                                                                                                                                                                                                                                                                                                                                                                                                                                                                                                                                                                                                                                                                                                                                                                                                                                                                                                                                                                                                                                                                                                                                                                                                                                                                                                                                                                                                                                                                                                                                                                                                                                                                                                                                                                                                                                                                                                                                                                                                                                       | ver 6 mths 119 Low                                                                                                                                                                                                                                                                                                                                                                                                     | 1 1                                                                                                                                                                          | Multi-Family                                                                                                                                                                                                                                                                                                                                                                                                                                                                                                                                                                                                                                                                                                                                                                                                                                                                                                                                                                                                                                                                                                                                                                                                                                                                                                                                                                                                                                                                                                                                                                                                                                                                                                                                                                                                                                                                                                                                                                                                                                                                                                                  | 1 %              |
| Ĭ                 | Neighborhood Boundaries Spring Cypre                                                                                                                                                                                                                                                                                                                                                                                                                                                                                                                                                                                                                                                                                                                                                                                                                                                                                                                                                                                                                                                                                                                                                                                                                                                                                                                                                                                                                                                                                                                                                                                                                                                                                                                                                                                                                                                                                                                                                                                                                         | ess Road on the north, Steubner                                                                                                                                                                                                                                                                                                                                                                                                                                                                                                                                                                                                                                                                                                                                                                                                                                                                                                                                                                                                                                                                                                                                                                                                                                                                                                                                                                                                                                                                                                                                                                                                                                                                                                                                                                                                                                                                                                                                                                                                                                                                                               | Airline Road on the east.                                                                                                                                                                                                                                                                                                                                                                                                                                                                                                                                                                                                                                                                                                                                                                                                                                                                                                                                                                                                                                                                                                                                                                                                                                                                                                                                                                                                                                                                                                                                                                                                                                                                                                                                                                                                                                                                                                                                                                                                                                                                                                      | Cutten 1,250 High                                                                                                                                                                                                                                                                                                                                                                                                      | 52                                                                                                                                                                           | Commercial                                                                                                                                                                                                                                                                                                                                                                                                                                                                                                                                                                                                                                                                                                                                                                                                                                                                                                                                                                                                                                                                                                                                                                                                                                                                                                                                                                                                                                                                                                                                                                                                                                                                                                                                                                                                                                                                                                                                                                                                                                                                                                                    | 9 %              |
| ö                 | Road on the west, Cypresswood Ro                                                                                                                                                                                                                                                                                                                                                                                                                                                                                                                                                                                                                                                                                                                                                                                                                                                                                                                                                                                                                                                                                                                                                                                                                                                                                                                                                                                                                                                                                                                                                                                                                                                                                                                                                                                                                                                                                                                                                                                                                             |                                                                                                                                                                                                                                                                                                                                                                                                                                                                                                                                                                                                                                                                                                                                                                                                                                                                                                                                                                                                                                                                                                                                                                                                                                                                                                                                                                                                                                                                                                                                                                                                                                                                                                                                                                                                                                                                                                                                                                                                                                                                                                                               | ,                                                                                                                                                                                                                                                                                                                                                                                                                                                                                                                                                                                                                                                                                                                                                                                                                                                                                                                                                                                                                                                                                                                                                                                                                                                                                                                                                                                                                                                                                                                                                                                                                                                                                                                                                                                                                                                                                                                                                                                                                                                                                                                              | 380 Pred.                                                                                                                                                                                                                                                                                                                                                                                                              |                                                                                                                                                                              |                                                                                                                                                                                                                                                                                                                                                                                                                                                                                                                                                                                                                                                                                                                                                                                                                                                                                                                                                                                                                                                                                                                                                                                                                                                                                                                                                                                                                                                                                                                                                                                                                                                                                                                                                                                                                                                                                                                                                                                                                                                                                                                               | 0 %              |
| 单                 | · •••                                                                                                                                                                                                                                                                                                                                                                                                                                                                                                                                                                                                                                                                                                                                                                                                                                                                                                                                                                                                                                                                                                                                                                                                                                                                                                                                                                                                                                                                                                                                                                                                                                                                                                                                                                                                                                                                                                                                                                                                                                                        |                                                                                                                                                                                                                                                                                                                                                                                                                                                                                                                                                                                                                                                                                                                                                                                                                                                                                                                                                                                                                                                                                                                                                                                                                                                                                                                                                                                                                                                                                                                                                                                                                                                                                                                                                                                                                                                                                                                                                                                                                                                                                                                               | TV D I ( ' ('                                                                                                                                                                                                                                                                                                                                                                                                                                                                                                                                                                                                                                                                                                                                                                                                                                                                                                                                                                                                                                                                                                                                                                                                                                                                                                                                                                                                                                                                                                                                                                                                                                                                                                                                                                                                                                                                                                                                                                                                                                                                                                                  |                                                                                                                                                                                                                                                                                                                                                                                                                        |                                                                                                                                                                              |                                                                                                                                                                                                                                                                                                                                                                                                                                                                                                                                                                                                                                                                                                                                                                                                                                                                                                                                                                                                                                                                                                                                                                                                                                                                                                                                                                                                                                                                                                                                                                                                                                                                                                                                                                                                                                                                                                                                                                                                                                                                                                                               |                  |
| <u>ত</u>          |                                                                                                                                                                                                                                                                                                                                                                                                                                                                                                                                                                                                                                                                                                                                                                                                                                                                                                                                                                                                                                                                                                                                                                                                                                                                                                                                                                                                                                                                                                                                                                                                                                                                                                                                                                                                                                                                                                                                                                                                                                                              | tablished subdivision in the Sprin                                                                                                                                                                                                                                                                                                                                                                                                                                                                                                                                                                                                                                                                                                                                                                                                                                                                                                                                                                                                                                                                                                                                                                                                                                                                                                                                                                                                                                                                                                                                                                                                                                                                                                                                                                                                                                                                                                                                                                                                                                                                                            |                                                                                                                                                                                                                                                                                                                                                                                                                                                                                                                                                                                                                                                                                                                                                                                                                                                                                                                                                                                                                                                                                                                                                                                                                                                                                                                                                                                                                                                                                                                                                                                                                                                                                                                                                                                                                                                                                                                                                                                                                                                                                                                                |                                                                                                                                                                                                                                                                                                                                                                                                                        |                                                                                                                                                                              |                                                                                                                                                                                                                                                                                                                                                                                                                                                                                                                                                                                                                                                                                                                                                                                                                                                                                                                                                                                                                                                                                                                                                                                                                                                                                                                                                                                                                                                                                                                                                                                                                                                                                                                                                                                                                                                                                                                                                                                                                                                                                                                               |                  |
| NEIGHBORHOOD      | in this neighborhood. The lack of zon                                                                                                                                                                                                                                                                                                                                                                                                                                                                                                                                                                                                                                                                                                                                                                                                                                                                                                                                                                                                                                                                                                                                                                                                                                                                                                                                                                                                                                                                                                                                                                                                                                                                                                                                                                                                                                                                                                                                                                                                                        | ning is typical for this area and d                                                                                                                                                                                                                                                                                                                                                                                                                                                                                                                                                                                                                                                                                                                                                                                                                                                                                                                                                                                                                                                                                                                                                                                                                                                                                                                                                                                                                                                                                                                                                                                                                                                                                                                                                                                                                                                                                                                                                                                                                                                                                           | <u>oes not negatively effect m</u>                                                                                                                                                                                                                                                                                                                                                                                                                                                                                                                                                                                                                                                                                                                                                                                                                                                                                                                                                                                                                                                                                                                                                                                                                                                                                                                                                                                                                                                                                                                                                                                                                                                                                                                                                                                                                                                                                                                                                                                                                                                                                             | narketability. Propertie                                                                                                                                                                                                                                                                                                                                                                                               | s are adec                                                                                                                                                                   | quately maintaine                                                                                                                                                                                                                                                                                                                                                                                                                                                                                                                                                                                                                                                                                                                                                                                                                                                                                                                                                                                                                                                                                                                                                                                                                                                                                                                                                                                                                                                                                                                                                                                                                                                                                                                                                                                                                                                                                                                                                                                                                                                                                                             | ed_              |
| _                 | and marketing appeal is average. O                                                                                                                                                                                                                                                                                                                                                                                                                                                                                                                                                                                                                                                                                                                                                                                                                                                                                                                                                                                                                                                                                                                                                                                                                                                                                                                                                                                                                                                                                                                                                                                                                                                                                                                                                                                                                                                                                                                                                                                                                           | ther land use is undeveloped lar                                                                                                                                                                                                                                                                                                                                                                                                                                                                                                                                                                                                                                                                                                                                                                                                                                                                                                                                                                                                                                                                                                                                                                                                                                                                                                                                                                                                                                                                                                                                                                                                                                                                                                                                                                                                                                                                                                                                                                                                                                                                                              | d which is not adverse to r                                                                                                                                                                                                                                                                                                                                                                                                                                                                                                                                                                                                                                                                                                                                                                                                                                                                                                                                                                                                                                                                                                                                                                                                                                                                                                                                                                                                                                                                                                                                                                                                                                                                                                                                                                                                                                                                                                                                                                                                                                                                                                    | marketabilitv.                                                                                                                                                                                                                                                                                                                                                                                                         |                                                                                                                                                                              |                                                                                                                                                                                                                                                                                                                                                                                                                                                                                                                                                                                                                                                                                                                                                                                                                                                                                                                                                                                                                                                                                                                                                                                                                                                                                                                                                                                                                                                                                                                                                                                                                                                                                                                                                                                                                                                                                                                                                                                                                                                                                                                               |                  |
|                   | Market Conditions (including support for the al                                                                                                                                                                                                                                                                                                                                                                                                                                                                                                                                                                                                                                                                                                                                                                                                                                                                                                                                                                                                                                                                                                                                                                                                                                                                                                                                                                                                                                                                                                                                                                                                                                                                                                                                                                                                                                                                                                                                                                                                              |                                                                                                                                                                                                                                                                                                                                                                                                                                                                                                                                                                                                                                                                                                                                                                                                                                                                                                                                                                                                                                                                                                                                                                                                                                                                                                                                                                                                                                                                                                                                                                                                                                                                                                                                                                                                                                                                                                                                                                                                                                                                                                                               | y increased mortgage inte                                                                                                                                                                                                                                                                                                                                                                                                                                                                                                                                                                                                                                                                                                                                                                                                                                                                                                                                                                                                                                                                                                                                                                                                                                                                                                                                                                                                                                                                                                                                                                                                                                                                                                                                                                                                                                                                                                                                                                                                                                                                                                      |                                                                                                                                                                                                                                                                                                                                                                                                                        | lues anne                                                                                                                                                                    | ar to have decline                                                                                                                                                                                                                                                                                                                                                                                                                                                                                                                                                                                                                                                                                                                                                                                                                                                                                                                                                                                                                                                                                                                                                                                                                                                                                                                                                                                                                                                                                                                                                                                                                                                                                                                                                                                                                                                                                                                                                                                                                                                                                                            | مط               |
|                   | , , , , , , , , , , , , , , , , , , , ,                                                                                                                                                                                                                                                                                                                                                                                                                                                                                                                                                                                                                                                                                                                                                                                                                                                                                                                                                                                                                                                                                                                                                                                                                                                                                                                                                                                                                                                                                                                                                                                                                                                                                                                                                                                                                                                                                                                                                                                                                      |                                                                                                                                                                                                                                                                                                                                                                                                                                                                                                                                                                                                                                                                                                                                                                                                                                                                                                                                                                                                                                                                                                                                                                                                                                                                                                                                                                                                                                                                                                                                                                                                                                                                                                                                                                                                                                                                                                                                                                                                                                                                                                                               |                                                                                                                                                                                                                                                                                                                                                                                                                                                                                                                                                                                                                                                                                                                                                                                                                                                                                                                                                                                                                                                                                                                                                                                                                                                                                                                                                                                                                                                                                                                                                                                                                                                                                                                                                                                                                                                                                                                                                                                                                                                                                                                                |                                                                                                                                                                                                                                                                                                                                                                                                                        |                                                                                                                                                                              |                                                                                                                                                                                                                                                                                                                                                                                                                                                                                                                                                                                                                                                                                                                                                                                                                                                                                                                                                                                                                                                                                                                                                                                                                                                                                                                                                                                                                                                                                                                                                                                                                                                                                                                                                                                                                                                                                                                                                                                                                                                                                                                               |                  |
|                   | from prior values. However, the mar                                                                                                                                                                                                                                                                                                                                                                                                                                                                                                                                                                                                                                                                                                                                                                                                                                                                                                                                                                                                                                                                                                                                                                                                                                                                                                                                                                                                                                                                                                                                                                                                                                                                                                                                                                                                                                                                                                                                                                                                                          |                                                                                                                                                                                                                                                                                                                                                                                                                                                                                                                                                                                                                                                                                                                                                                                                                                                                                                                                                                                                                                                                                                                                                                                                                                                                                                                                                                                                                                                                                                                                                                                                                                                                                                                                                                                                                                                                                                                                                                                                                                                                                                                               |                                                                                                                                                                                                                                                                                                                                                                                                                                                                                                                                                                                                                                                                                                                                                                                                                                                                                                                                                                                                                                                                                                                                                                                                                                                                                                                                                                                                                                                                                                                                                                                                                                                                                                                                                                                                                                                                                                                                                                                                                                                                                                                                |                                                                                                                                                                                                                                                                                                                                                                                                                        | , marketin                                                                                                                                                                   | ig time is generali                                                                                                                                                                                                                                                                                                                                                                                                                                                                                                                                                                                                                                                                                                                                                                                                                                                                                                                                                                                                                                                                                                                                                                                                                                                                                                                                                                                                                                                                                                                                                                                                                                                                                                                                                                                                                                                                                                                                                                                                                                                                                                           | lly              |
|                   | less than 180 days. Multiple types of                                                                                                                                                                                                                                                                                                                                                                                                                                                                                                                                                                                                                                                                                                                                                                                                                                                                                                                                                                                                                                                                                                                                                                                                                                                                                                                                                                                                                                                                                                                                                                                                                                                                                                                                                                                                                                                                                                                                                                                                                        | f financing is available with selle                                                                                                                                                                                                                                                                                                                                                                                                                                                                                                                                                                                                                                                                                                                                                                                                                                                                                                                                                                                                                                                                                                                                                                                                                                                                                                                                                                                                                                                                                                                                                                                                                                                                                                                                                                                                                                                                                                                                                                                                                                                                                           | concessions up to 3% be                                                                                                                                                                                                                                                                                                                                                                                                                                                                                                                                                                                                                                                                                                                                                                                                                                                                                                                                                                                                                                                                                                                                                                                                                                                                                                                                                                                                                                                                                                                                                                                                                                                                                                                                                                                                                                                                                                                                                                                                                                                                                                        | ing typical.                                                                                                                                                                                                                                                                                                                                                                                                           |                                                                                                                                                                              |                                                                                                                                                                                                                                                                                                                                                                                                                                                                                                                                                                                                                                                                                                                                                                                                                                                                                                                                                                                                                                                                                                                                                                                                                                                                                                                                                                                                                                                                                                                                                                                                                                                                                                                                                                                                                                                                                                                                                                                                                                                                                                                               |                  |
|                   | Dimensions See Survey/Not Provided                                                                                                                                                                                                                                                                                                                                                                                                                                                                                                                                                                                                                                                                                                                                                                                                                                                                                                                                                                                                                                                                                                                                                                                                                                                                                                                                                                                                                                                                                                                                                                                                                                                                                                                                                                                                                                                                                                                                                                                                                           | Area 12905                                                                                                                                                                                                                                                                                                                                                                                                                                                                                                                                                                                                                                                                                                                                                                                                                                                                                                                                                                                                                                                                                                                                                                                                                                                                                                                                                                                                                                                                                                                                                                                                                                                                                                                                                                                                                                                                                                                                                                                                                                                                                                                    |                                                                                                                                                                                                                                                                                                                                                                                                                                                                                                                                                                                                                                                                                                                                                                                                                                                                                                                                                                                                                                                                                                                                                                                                                                                                                                                                                                                                                                                                                                                                                                                                                                                                                                                                                                                                                                                                                                                                                                                                                                                                                                                                | early Rectangular                                                                                                                                                                                                                                                                                                                                                                                                      | View N;R                                                                                                                                                                     | es:                                                                                                                                                                                                                                                                                                                                                                                                                                                                                                                                                                                                                                                                                                                                                                                                                                                                                                                                                                                                                                                                                                                                                                                                                                                                                                                                                                                                                                                                                                                                                                                                                                                                                                                                                                                                                                                                                                                                                                                                                                                                                                                           |                  |
|                   | Specific Zoning Classification No zoning in                                                                                                                                                                                                                                                                                                                                                                                                                                                                                                                                                                                                                                                                                                                                                                                                                                                                                                                                                                                                                                                                                                                                                                                                                                                                                                                                                                                                                                                                                                                                                                                                                                                                                                                                                                                                                                                                                                                                                                                                                  |                                                                                                                                                                                                                                                                                                                                                                                                                                                                                                                                                                                                                                                                                                                                                                                                                                                                                                                                                                                                                                                                                                                                                                                                                                                                                                                                                                                                                                                                                                                                                                                                                                                                                                                                                                                                                                                                                                                                                                                                                                                                                                                               | ion No zoning in this area                                                                                                                                                                                                                                                                                                                                                                                                                                                                                                                                                                                                                                                                                                                                                                                                                                                                                                                                                                                                                                                                                                                                                                                                                                                                                                                                                                                                                                                                                                                                                                                                                                                                                                                                                                                                                                                                                                                                                                                                                                                                                                     |                                                                                                                                                                                                                                                                                                                                                                                                                        |                                                                                                                                                                              |                                                                                                                                                                                                                                                                                                                                                                                                                                                                                                                                                                                                                                                                                                                                                                                                                                                                                                                                                                                                                                                                                                                                                                                                                                                                                                                                                                                                                                                                                                                                                                                                                                                                                                                                                                                                                                                                                                                                                                                                                                                                                                                               |                  |
|                   |                                                                                                                                                                                                                                                                                                                                                                                                                                                                                                                                                                                                                                                                                                                                                                                                                                                                                                                                                                                                                                                                                                                                                                                                                                                                                                                                                                                                                                                                                                                                                                                                                                                                                                                                                                                                                                                                                                                                                                                                                                                              |                                                                                                                                                                                                                                                                                                                                                                                                                                                                                                                                                                                                                                                                                                                                                                                                                                                                                                                                                                                                                                                                                                                                                                                                                                                                                                                                                                                                                                                                                                                                                                                                                                                                                                                                                                                                                                                                                                                                                                                                                                                                                                                               |                                                                                                                                                                                                                                                                                                                                                                                                                                                                                                                                                                                                                                                                                                                                                                                                                                                                                                                                                                                                                                                                                                                                                                                                                                                                                                                                                                                                                                                                                                                                                                                                                                                                                                                                                                                                                                                                                                                                                                                                                                                                                                                                | is typical. Deed restric                                                                                                                                                                                                                                                                                                                                                                                               | ieu.                                                                                                                                                                         |                                                                                                                                                                                                                                                                                                                                                                                                                                                                                                                                                                                                                                                                                                                                                                                                                                                                                                                                                                                                                                                                                                                                                                                                                                                                                                                                                                                                                                                                                                                                                                                                                                                                                                                                                                                                                                                                                                                                                                                                                                                                                                                               |                  |
|                   | Zoning Compliance 🗌 Legal 🔲 Legal Nor                                                                                                                                                                                                                                                                                                                                                                                                                                                                                                                                                                                                                                                                                                                                                                                                                                                                                                                                                                                                                                                                                                                                                                                                                                                                                                                                                                                                                                                                                                                                                                                                                                                                                                                                                                                                                                                                                                                                                                                                                        | •                                                                                                                                                                                                                                                                                                                                                                                                                                                                                                                                                                                                                                                                                                                                                                                                                                                                                                                                                                                                                                                                                                                                                                                                                                                                                                                                                                                                                                                                                                                                                                                                                                                                                                                                                                                                                                                                                                                                                                                                                                                                                                                             |                                                                                                                                                                                                                                                                                                                                                                                                                                                                                                                                                                                                                                                                                                                                                                                                                                                                                                                                                                                                                                                                                                                                                                                                                                                                                                                                                                                                                                                                                                                                                                                                                                                                                                                                                                                                                                                                                                                                                                                                                                                                                                                                |                                                                                                                                                                                                                                                                                                                                                                                                                        |                                                                                                                                                                              |                                                                                                                                                                                                                                                                                                                                                                                                                                                                                                                                                                                                                                                                                                                                                                                                                                                                                                                                                                                                                                                                                                                                                                                                                                                                                                                                                                                                                                                                                                                                                                                                                                                                                                                                                                                                                                                                                                                                                                                                                                                                                                                               |                  |
|                   | Is the highest and best use of subject property                                                                                                                                                                                                                                                                                                                                                                                                                                                                                                                                                                                                                                                                                                                                                                                                                                                                                                                                                                                                                                                                                                                                                                                                                                                                                                                                                                                                                                                                                                                                                                                                                                                                                                                                                                                                                                                                                                                                                                                                              | y as improved (or as proposed per plans a                                                                                                                                                                                                                                                                                                                                                                                                                                                                                                                                                                                                                                                                                                                                                                                                                                                                                                                                                                                                                                                                                                                                                                                                                                                                                                                                                                                                                                                                                                                                                                                                                                                                                                                                                                                                                                                                                                                                                                                                                                                                                     | nd specifications) the present use                                                                                                                                                                                                                                                                                                                                                                                                                                                                                                                                                                                                                                                                                                                                                                                                                                                                                                                                                                                                                                                                                                                                                                                                                                                                                                                                                                                                                                                                                                                                                                                                                                                                                                                                                                                                                                                                                                                                                                                                                                                                                             | e? 🔀 Yes 🗌 No                                                                                                                                                                                                                                                                                                                                                                                                          | If No, descr                                                                                                                                                                 | ribe The Apprais                                                                                                                                                                                                                                                                                                                                                                                                                                                                                                                                                                                                                                                                                                                                                                                                                                                                                                                                                                                                                                                                                                                                                                                                                                                                                                                                                                                                                                                                                                                                                                                                                                                                                                                                                                                                                                                                                                                                                                                                                                                                                                              |                  |
|                   | , , , ,                                                                                                                                                                                                                                                                                                                                                                                                                                                                                                                                                                                                                                                                                                                                                                                                                                                                                                                                                                                                                                                                                                                                                                                                                                                                                                                                                                                                                                                                                                                                                                                                                                                                                                                                                                                                                                                                                                                                                                                                                                                      |                                                                                                                                                                                                                                                                                                                                                                                                                                                                                                                                                                                                                                                                                                                                                                                                                                                                                                                                                                                                                                                                                                                                                                                                                                                                                                                                                                                                                                                                                                                                                                                                                                                                                                                                                                                                                                                                                                                                                                                                                                                                                                                               | · · · · · · · · · · · · · · · · · · ·                                                                                                                                                                                                                                                                                                                                                                                                                                                                                                                                                                                                                                                                                                                                                                                                                                                                                                                                                                                                                                                                                                                                                                                                                                                                                                                                                                                                                                                                                                                                                                                                                                                                                                                                                                                                                                                                                                                                                                                                                                                                                          |                                                                                                                                                                                                                                                                                                                                                                                                                        |                                                                                                                                                                              |                                                                                                                                                                                                                                                                                                                                                                                                                                                                                                                                                                                                                                                                                                                                                                                                                                                                                                                                                                                                                                                                                                                                                                                                                                                                                                                                                                                                                                                                                                                                                                                                                                                                                                                                                                                                                                                                                                                                                                                                                                                                                                                               | ser              |
|                   |                                                                                                                                                                                                                                                                                                                                                                                                                                                                                                                                                                                                                                                                                                                                                                                                                                                                                                                                                                                                                                                                                                                                                                                                                                                                                                                                                                                                                                                                                                                                                                                                                                                                                                                                                                                                                                                                                                                                                                                                                                                              | the recidence from being rebuilt                                                                                                                                                                                                                                                                                                                                                                                                                                                                                                                                                                                                                                                                                                                                                                                                                                                                                                                                                                                                                                                                                                                                                                                                                                                                                                                                                                                                                                                                                                                                                                                                                                                                                                                                                                                                                                                                                                                                                                                                                                                                                              | 100% chould it he dectroy                                                                                                                                                                                                                                                                                                                                                                                                                                                                                                                                                                                                                                                                                                                                                                                                                                                                                                                                                                                                                                                                                                                                                                                                                                                                                                                                                                                                                                                                                                                                                                                                                                                                                                                                                                                                                                                                                                                                                                                                                                                                                                      | har                                                                                                                                                                                                                                                                                                                                                                                                                    |                                                                                                                                                                              |                                                                                                                                                                                                                                                                                                                                                                                                                                                                                                                                                                                                                                                                                                                                                                                                                                                                                                                                                                                                                                                                                                                                                                                                                                                                                                                                                                                                                                                                                                                                                                                                                                                                                                                                                                                                                                                                                                                                                                                                                                                                                                                               | ser              |
|                   | -                                                                                                                                                                                                                                                                                                                                                                                                                                                                                                                                                                                                                                                                                                                                                                                                                                                                                                                                                                                                                                                                                                                                                                                                                                                                                                                                                                                                                                                                                                                                                                                                                                                                                                                                                                                                                                                                                                                                                                                                                                                            | the residence from being rebuilt                                                                                                                                                                                                                                                                                                                                                                                                                                                                                                                                                                                                                                                                                                                                                                                                                                                                                                                                                                                                                                                                                                                                                                                                                                                                                                                                                                                                                                                                                                                                                                                                                                                                                                                                                                                                                                                                                                                                                                                                                                                                                              |                                                                                                                                                                                                                                                                                                                                                                                                                                                                                                                                                                                                                                                                                                                                                                                                                                                                                                                                                                                                                                                                                                                                                                                                                                                                                                                                                                                                                                                                                                                                                                                                                                                                                                                                                                                                                                                                                                                                                                                                                                                                                                                                |                                                                                                                                                                                                                                                                                                                                                                                                                        |                                                                                                                                                                              | Dublio Drivoto                                                                                                                                                                                                                                                                                                                                                                                                                                                                                                                                                                                                                                                                                                                                                                                                                                                                                                                                                                                                                                                                                                                                                                                                                                                                                                                                                                                                                                                                                                                                                                                                                                                                                                                                                                                                                                                                                                                                                                                                                                                                                                                |                  |
|                   | Utilities Public Other (describe)                                                                                                                                                                                                                                                                                                                                                                                                                                                                                                                                                                                                                                                                                                                                                                                                                                                                                                                                                                                                                                                                                                                                                                                                                                                                                                                                                                                                                                                                                                                                                                                                                                                                                                                                                                                                                                                                                                                                                                                                                            | Public Ot                                                                                                                                                                                                                                                                                                                                                                                                                                                                                                                                                                                                                                                                                                                                                                                                                                                                                                                                                                                                                                                                                                                                                                                                                                                                                                                                                                                                                                                                                                                                                                                                                                                                                                                                                                                                                                                                                                                                                                                                                                                                                                                     | ner (describe) 0                                                                                                                                                                                                                                                                                                                                                                                                                                                                                                                                                                                                                                                                                                                                                                                                                                                                                                                                                                                                                                                                                                                                                                                                                                                                                                                                                                                                                                                                                                                                                                                                                                                                                                                                                                                                                                                                                                                                                                                                                                                                                                               | ff-site Improvements - Type                                                                                                                                                                                                                                                                                                                                                                                            | 9                                                                                                                                                                            | Public Private                                                                                                                                                                                                                                                                                                                                                                                                                                                                                                                                                                                                                                                                                                                                                                                                                                                                                                                                                                                                                                                                                                                                                                                                                                                                                                                                                                                                                                                                                                                                                                                                                                                                                                                                                                                                                                                                                                                                                                                                                                                                                                                |                  |
| 끧                 | Utilities Public Other (describe) Electricity                                                                                                                                                                                                                                                                                                                                                                                                                                                                                                                                                                                                                                                                                                                                                                                                                                                                                                                                                                                                                                                                                                                                                                                                                                                                                                                                                                                                                                                                                                                                                                                                                                                                                                                                                                                                                                                                                                                                                                                                                | Public Ot<br>Water    ✓ [                                                                                                                                                                                                                                                                                                                                                                                                                                                                                                                                                                                                                                                                                                                                                                                                                                                                                                                                                                                                                                                                                                                                                                                                                                                                                                                                                                                                                                                                                                                                                                                                                                                                                                                                                                                                                                                                                                                                                                                                                                                                                                     | ner (describe) 0                                                                                                                                                                                                                                                                                                                                                                                                                                                                                                                                                                                                                                                                                                                                                                                                                                                                                                                                                                                                                                                                                                                                                                                                                                                                                                                                                                                                                                                                                                                                                                                                                                                                                                                                                                                                                                                                                                                                                                                                                                                                                                               |                                                                                                                                                                                                                                                                                                                                                                                                                        | 9                                                                                                                                                                            | Public Private                                                                                                                                                                                                                                                                                                                                                                                                                                                                                                                                                                                                                                                                                                                                                                                                                                                                                                                                                                                                                                                                                                                                                                                                                                                                                                                                                                                                                                                                                                                                                                                                                                                                                                                                                                                                                                                                                                                                                                                                                                                                                                                |                  |
| SITE              | Utilities Public Other (describe)                                                                                                                                                                                                                                                                                                                                                                                                                                                                                                                                                                                                                                                                                                                                                                                                                                                                                                                                                                                                                                                                                                                                                                                                                                                                                                                                                                                                                                                                                                                                                                                                                                                                                                                                                                                                                                                                                                                                                                                                                            | Public Ot<br>Water    ✓ [                                                                                                                                                                                                                                                                                                                                                                                                                                                                                                                                                                                                                                                                                                                                                                                                                                                                                                                                                                                                                                                                                                                                                                                                                                                                                                                                                                                                                                                                                                                                                                                                                                                                                                                                                                                                                                                                                                                                                                                                                                                                                                     | ner (describe) 0                                                                                                                                                                                                                                                                                                                                                                                                                                                                                                                                                                                                                                                                                                                                                                                                                                                                                                                                                                                                                                                                                                                                                                                                                                                                                                                                                                                                                                                                                                                                                                                                                                                                                                                                                                                                                                                                                                                                                                                                                                                                                                               | ff-site Improvements - Type<br>treet Concrete                                                                                                                                                                                                                                                                                                                                                                          | 9                                                                                                                                                                            |                                                                                                                                                                                                                                                                                                                                                                                                                                                                                                                                                                                                                                                                                                                                                                                                                                                                                                                                                                                                                                                                                                                                                                                                                                                                                                                                                                                                                                                                                                                                                                                                                                                                                                                                                                                                                                                                                                                                                                                                                                                                                                                               |                  |
| SITE              | Utilities     Public     Other (describe)       Electricity     ☒     ☐       Gas     ☒     ☐                                                                                                                                                                                                                                                                                                                                                                                                                                                                                                                                                                                                                                                                                                                                                                                                                                                                                                                                                                                                                                                                                                                                                                                                                                                                                                                                                                                                                                                                                                                                                                                                                                                                                                                                                                                                                                                                                                                                                                | Public   Ot     Water   ☒     Sanitary Sewer   ☒                                                                                                                                                                                                                                                                                                                                                                                                                                                                                                                                                                                                                                                                                                                                                                                                                                                                                                                                                                                                                                                                                                                                                                                                                                                                                                                                                                                                                                                                                                                                                                                                                                                                                                                                                                                                                                                                                                                                                                                                                                                                              | ner (describe) 0<br>S                                                                                                                                                                                                                                                                                                                                                                                                                                                                                                                                                                                                                                                                                                                                                                                                                                                                                                                                                                                                                                                                                                                                                                                                                                                                                                                                                                                                                                                                                                                                                                                                                                                                                                                                                                                                                                                                                                                                                                                                                                                                                                          | ff-site Improvements - Type<br>treet Concrete<br>Iley None                                                                                                                                                                                                                                                                                                                                                             |                                                                                                                                                                              |                                                                                                                                                                                                                                                                                                                                                                                                                                                                                                                                                                                                                                                                                                                                                                                                                                                                                                                                                                                                                                                                                                                                                                                                                                                                                                                                                                                                                                                                                                                                                                                                                                                                                                                                                                                                                                                                                                                                                                                                                                                                                                                               |                  |
| SITE              | Utilities     Public     Other (describe)       Electricity     Image: Comparison of the property of the pro | Water         X         I           Sanitary Sewer         X         I           № No         FEMA Flood Zone         X                                                                                                                                                                                                                                                                                                                                                                                                                                                                                                                                                                                                                                                                                                                                                                                                                                                                                                                                                                                                                                                                                                                                                                                                                                                                                                                                                                                                                                                                                                                                                                                                                                                                                                                                                                                                                                                                                                                                                                                                       | ner (describe)         0           S         A           FEMA Map # 48201C0                                                                                                                                                                                                                                                                                                                                                                                                                                                                                                                                                                                                                                                                                                                                                                                                                                                                                                                                                                                                                                                                                                                                                                                                                                                                                                                                                                                                                                                                                                                                                                                                                                                                                                                                                                                                                                                                                                                                                                                                                                                    | ff-site Improvements - Type<br>treet Concrete<br>Iley None                                                                                                                                                                                                                                                                                                                                                             |                                                                                                                                                                              |                                                                                                                                                                                                                                                                                                                                                                                                                                                                                                                                                                                                                                                                                                                                                                                                                                                                                                                                                                                                                                                                                                                                                                                                                                                                                                                                                                                                                                                                                                                                                                                                                                                                                                                                                                                                                                                                                                                                                                                                                                                                                                                               |                  |
| SITE              | Utilities     Public     Other (describe)       Electricity     Image: Comparison of the properties of the p | Water     Water     ✓     ✓       Sanitary Sewer     ✓     ✓       No     FEMA Flood Zone     X       ical for the market area?     ✓     Yes                                                                                                                                                                                                                                                                                                                                                                                                                                                                                                                                                                                                                                                                                                                                                                                                                                                                                                                                                                                                                                                                                                                                                                                                                                                                                                                                                                                                                                                                                                                                                                                                                                                                                                                                                                                                                                                                                                                                                                                 | No   If No, describe   O                                                                                                                                                                                                                                                                                                                                                                                                                                                                                                                                                                                                                                                                                                                                                                                                                                                                                                                                                                                                                                                                                                                                                                                                                                                                                                                                                                                                                                                                                                                                                                                                                                                                                                                                                                                                                                                                                                                                                                                                                                                                                                       | ff-site Improvements - Type<br>treet Concrete<br>lley None<br>0245M                                                                                                                                                                                                                                                                                                                                                    | FEMA Map D                                                                                                                                                                   | ate 10/16/2013                                                                                                                                                                                                                                                                                                                                                                                                                                                                                                                                                                                                                                                                                                                                                                                                                                                                                                                                                                                                                                                                                                                                                                                                                                                                                                                                                                                                                                                                                                                                                                                                                                                                                                                                                                                                                                                                                                                                                                                                                                                                                                                |                  |
| SITE              | Utilities     Public     Other (describe)       Electricity     Image: Comparison of the property of the pro | Water     Water     ✓     ✓       Sanitary Sewer     ✓     ✓       No     FEMA Flood Zone     X       ical for the market area?     ✓     Yes                                                                                                                                                                                                                                                                                                                                                                                                                                                                                                                                                                                                                                                                                                                                                                                                                                                                                                                                                                                                                                                                                                                                                                                                                                                                                                                                                                                                                                                                                                                                                                                                                                                                                                                                                                                                                                                                                                                                                                                 | No   If No, describe   O                                                                                                                                                                                                                                                                                                                                                                                                                                                                                                                                                                                                                                                                                                                                                                                                                                                                                                                                                                                                                                                                                                                                                                                                                                                                                                                                                                                                                                                                                                                                                                                                                                                                                                                                                                                                                                                                                                                                                                                                                                                                                                       | ff-site Improvements - Type<br>treet Concrete<br>lley None<br>0245M                                                                                                                                                                                                                                                                                                                                                    | FEMA Map D                                                                                                                                                                   |                                                                                                                                                                                                                                                                                                                                                                                                                                                                                                                                                                                                                                                                                                                                                                                                                                                                                                                                                                                                                                                                                                                                                                                                                                                                                                                                                                                                                                                                                                                                                                                                                                                                                                                                                                                                                                                                                                                                                                                                                                                                                                                               |                  |
| SITE              | Utilities     Public     Other (describe)       Electricity     ✓     ✓       Gas     ✓     ✓       FEMA Special Flood Hazard Area     ✓     Yes       Are the utilities and off-site improvements typic       Are there any adverse site conditions or extern                                                                                                                                                                                                                                                                                                                                                                                                                                                                                                                                                                                                                                                                                                                                                                                                                                                                                                                                                                                                                                                                                                                                                                                                                                                                                                                                                                                                                                                                                                                                                                                                                                                                                                                                                                                               | Water     Water       Sanitary Sewer     ✓       No     FEMA Flood Zone       ical for the market area?     ✓       Yes       nal factors (easements, encroachments, easements)                                                                                                                                                                                                                                                                                                                                                                                                                                                                                                                                                                                                                                                                                                                                                                                                                                                                                                                                                                                                                                                                                                                                                                                                                                                                                                                                                                                                                                                                                                                                                                                                                                                                                                                                                                                                                                                                                                                                               | rer (describe)  S  A  FEMA Map # 48201C0  No If No, describe  Avironmental conditions, land uses                                                                                                                                                                                                                                                                                                                                                                                                                                                                                                                                                                                                                                                                                                                                                                                                                                                                                                                                                                                                                                                                                                                                                                                                                                                                                                                                                                                                                                                                                                                                                                                                                                                                                                                                                                                                                                                                                                                                                                                                                               | ff-site Improvements - Type treet Concrete Illey None 0245M S, etc.)? Yes                                                                                                                                                                                                                                                                                                                                              | FEMA Map D                                                                                                                                                                   | ate 10/16/2013  Yes, describe                                                                                                                                                                                                                                                                                                                                                                                                                                                                                                                                                                                                                                                                                                                                                                                                                                                                                                                                                                                                                                                                                                                                                                                                                                                                                                                                                                                                                                                                                                                                                                                                                                                                                                                                                                                                                                                                                                                                                                                                                                                                                                 |                  |
| SITE              | Utilities Public Other (describe)  Electricity                                                                                                                                                                                                                                                                                                                                                                                                                                                                                                                                                                                                                                                                                                                                                                                                                                                                                                                                                                                                                                                                                                                                                                                                                                                                                                                                                                                                                                                                                                                                                                                                                                                                                                                                                                                                                                                                                                                                                                                                               | Water     Water       Sanitary Sewer     ✓       No     FEMA Flood Zone       X     Femarket area?       Yes       nal factors (easements, encroachments, e       examined land records for records                                                                                                                                                                                                                                                                                                                                                                                                                                                                                                                                                                                                                                                                                                                                                                                                                                                                                                                                                                                                                                                                                                                                                                                                                                                                                                                                                                                                                                                                                                                                                                                                                                                                                                                                                                                                                                                                                                                           | rer (describe)  S  FEMA Map # 48201C0  No If No, describe  Invironmental conditions, land used ded easements nor review.                                                                                                                                                                                                                                                                                                                                                                                                                                                                                                                                                                                                                                                                                                                                                                                                                                                                                                                                                                                                                                                                                                                                                                                                                                                                                                                                                                                                                                                                                                                                                                                                                                                                                                                                                                                                                                                                                                                                                                                                       | treet Concrete  Illey None  0245M  S, etc.)?  Yes  ed a survey of the site                                                                                                                                                                                                                                                                                                                                             | FEMA Map D  No If Only app                                                                                                                                                   | ate 10/16/2013  Yes, describe parent easements                                                                                                                                                                                                                                                                                                                                                                                                                                                                                                                                                                                                                                                                                                                                                                                                                                                                                                                                                                                                                                                                                                                                                                                                                                                                                                                                                                                                                                                                                                                                                                                                                                                                                                                                                                                                                                                                                                                                                                                                                                                                                | 5,               |
| SITE              | Utilities Public Other (describe)  Electricity                                                                                                                                                                                                                                                                                                                                                                                                                                                                                                                                                                                                                                                                                                                                                                                                                                                                                                                                                                                                                                                                                                                                                                                                                                                                                                                                                                                                                                                                                                                                                                                                                                                                                                                                                                                                                                                                                                                                                                                                               | Water     Public     Ot       Sanitary Sewer     ✓     ✓       Sanitary Sewer     ✓     ✓       No     FEMA Flood Zone     X       ical for the market area?     ✓     Yes       nal factors (easements, encroachments, examined land records for recordations and/or land uses have bed                                                                                                                                                                                                                                                                                                                                                                                                                                                                                                                                                                                                                                                                                                                                                                                                                                                                                                                                                                                                                                                                                                                                                                                                                                                                                                                                                                                                                                                                                                                                                                                                                                                                                                                                                                                                                                      | rer (describe)  S  FEMA Map # 48201C0  No If No, describe  Invironmental conditions, land used the deasements nor reviewen observed. The site has                                                                                                                                                                                                                                                                                                                                                                                                                                                                                                                                                                                                                                                                                                                                                                                                                                                                                                                                                                                                                                                                                                                                                                                                                                                                                                                                                                                                                                                                                                                                                                                                                                                                                                                                                                                                                                                                                                                                                                              | treet Concrete  Illey None  0245M  s, etc.)?  Yes  ed a survey of the site been viewed from the                                                                                                                                                                                                                                                                                                                        | FEMA Map D  No If Only app                                                                                                                                                   | ate 10/16/2013  Yes, describe parent easements                                                                                                                                                                                                                                                                                                                                                                                                                                                                                                                                                                                                                                                                                                                                                                                                                                                                                                                                                                                                                                                                                                                                                                                                                                                                                                                                                                                                                                                                                                                                                                                                                                                                                                                                                                                                                                                                                                                                                                                                                                                                                | 5,               |
| SITE              | Utilities Public Other (describe)  Electricity                                                                                                                                                                                                                                                                                                                                                                                                                                                                                                                                                                                                                                                                                                                                                                                                                                                                                                                                                                                                                                                                                                                                                                                                                                                                                                                                                                                                                                                                                                                                                                                                                                                                                                                                                                                                                                                                                                                                                                                                               | Water Sanitary Sewer No FEMA Flood Zone X ical for the market area? Yes mal factors (easements, encroachments, e examined land records for record ditions and/or land uses have bee e subject nor access to actual lo                                                                                                                                                                                                                                                                                                                                                                                                                                                                                                                                                                                                                                                                                                                                                                                                                                                                                                                                                                                                                                                                                                                                                                                                                                                                                                                                                                                                                                                                                                                                                                                                                                                                                                                                                                                                                                                                                                         | rer (describe)  S  FEMA Map # 48201C0  No If No, describe environmental conditions, land used ded easements nor reviewed on observed. The site has dimensions which can be                                                                                                                                                                                                                                                                                                                                                                                                                                                                                                                                                                                                                                                                                                                                                                                                                                                                                                                                                                                                                                                                                                                                                                                                                                                                                                                                                                                                                                                                                                                                                                                                                                                                                                                                                                                                                                                                                                                                                     | treet Concrete  Illey None  2245M  S, etc.)?  Yes  ed a survey of the site been viewed from the obtained from a survey                                                                                                                                                                                                                                                                                                 | FEMA Map D  No If Only app street only                                                                                                                                       | ate 10/16/2013  Yes, describe parent easements y. The Appraiser                                                                                                                                                                                                                                                                                                                                                                                                                                                                                                                                                                                                                                                                                                                                                                                                                                                                                                                                                                                                                                                                                                                                                                                                                                                                                                                                                                                                                                                                                                                                                                                                                                                                                                                                                                                                                                                                                                                                                                                                                                                               | 5,               |
| SITE              | Utilities Public Other (describe)  Electricity                                                                                                                                                                                                                                                                                                                                                                                                                                                                                                                                                                                                                                                                                                                                                                                                                                                                                                                                                                                                                                                                                                                                                                                                                                                                                                                                                                                                                                                                                                                                                                                                                                                                                                                                                                                                                                                                                                                                                                                                               | Water Sanitary Sewer No FEMA Flood Zone X ical for the market area? Yes mal factors (easements, encroachments, e examined land records for record ditions and/or land uses have bee e subject nor access to actual lo                                                                                                                                                                                                                                                                                                                                                                                                                                                                                                                                                                                                                                                                                                                                                                                                                                                                                                                                                                                                                                                                                                                                                                                                                                                                                                                                                                                                                                                                                                                                                                                                                                                                                                                                                                                                                                                                                                         | rer (describe)  S  FEMA Map # 48201C0  No If No, describe  rivironmental conditions, land used ded easements nor reviewed en observed. The site has dimensions which can be TLS X Assessment and Tax R                                                                                                                                                                                                                                                                                                                                                                                                                                                                                                                                                                                                                                                                                                                                                                                                                                                                                                                                                                                                                                                                                                                                                                                                                                                                                                                                                                                                                                                                                                                                                                                                                                                                                                                                                                                                                                                                                                                         | ff-site Improvements - Type treet Concrete Illey None 0245M  s, etc.)?  Yes ed a survey of the site been viewed from the obtained from a surve ecords Prior Inspection                                                                                                                                                                                                                                                 | FEMA Map D  No If Only app street only                                                                                                                                       | ate 10/16/2013  Yes, describe parent easements                                                                                                                                                                                                                                                                                                                                                                                                                                                                                                                                                                                                                                                                                                                                                                                                                                                                                                                                                                                                                                                                                                                                                                                                                                                                                                                                                                                                                                                                                                                                                                                                                                                                                                                                                                                                                                                                                                                                                                                                                                                                                | 5,               |
| SITE              | Utilities Public Other (describe)  Electricity                                                                                                                                                                                                                                                                                                                                                                                                                                                                                                                                                                                                                                                                                                                                                                                                                                                                                                                                                                                                                                                                                                                                                                                                                                                                                                                                                                                                                                                                                                                                                                                                                                                                                                                                                                                                                                                                                                                                                                                                               | Water Sanitary Sewer No FEMA Flood Zone X ical for the market area? Yes mal factors (easements, encroachments, e examined land records for record ditions and/or land uses have bee e subject nor access to actual lo                                                                                                                                                                                                                                                                                                                                                                                                                                                                                                                                                                                                                                                                                                                                                                                                                                                                                                                                                                                                                                                                                                                                                                                                                                                                                                                                                                                                                                                                                                                                                                                                                                                                                                                                                                                                                                                                                                         | rer (describe)  S  FEMA Map # 48201C0  No If No, describe  rivironmental conditions, land used ded easements nor reviewed en observed. The site has dimensions which can be TLS X Assessment and Tax R                                                                                                                                                                                                                                                                                                                                                                                                                                                                                                                                                                                                                                                                                                                                                                                                                                                                                                                                                                                                                                                                                                                                                                                                                                                                                                                                                                                                                                                                                                                                                                                                                                                                                                                                                                                                                                                                                                                         | ff-site Improvements - Type treet Concrete Illey None 0245M  s, etc.)?  Yes ed a survey of the site been viewed from the obtained from a surve ecords Prior Inspection                                                                                                                                                                                                                                                 | FEMA Map D  No If Only app street only                                                                                                                                       | ate 10/16/2013  Yes, describe parent easements y. The Appraiser                                                                                                                                                                                                                                                                                                                                                                                                                                                                                                                                                                                                                                                                                                                                                                                                                                                                                                                                                                                                                                                                                                                                                                                                                                                                                                                                                                                                                                                                                                                                                                                                                                                                                                                                                                                                                                                                                                                                                                                                                                                               | 5,               |
| SITE              | Utilities Public Other (describe)  Electricity                                                                                                                                                                                                                                                                                                                                                                                                                                                                                                                                                                                                                                                                                                                                                                                                                                                                                                                                                                                                                                                                                                                                                                                                                                                                                                                                                                                                                                                                                                                                                                                                                                                                                                                                                                                                                                                                                                                                                                                                               | Water  Sanitary Sewer  Sanitary Sewer  No FEMA Flood Zone X  ical for the market area?  Examined land records for recorditions and/or land uses have been as ubject nor access to actual loff Property  Appraisal Files  Water  Value  Public  Version  Yes  Appraisal Files  No FEMA Flood Zone  X  Yes  Appraisal Files  No FEMA Flood Zone  X  Yes  Appraisal Files                                                                                                                                                                                                                                                                                                                                                                                                                                                                                                                                                                                                                                                                                                                                                                                                                                                                                                                                                                                                                                                                                                                                                                                                                                                                                                                                                                                                                                                                                                                                                                                                                                                                                                                                                        | rer (describe)  S  FEMA Map # 48201C0  No If No, describe  rivironmental conditions, land used ded easements nor reviewed en observed. The site has dimensions which can be ILS Assessment and Tax R  Data Source for Gross Livir                                                                                                                                                                                                                                                                                                                                                                                                                                                                                                                                                                                                                                                                                                                                                                                                                                                                                                                                                                                                                                                                                                                                                                                                                                                                                                                                                                                                                                                                                                                                                                                                                                                                                                                                                                                                                                                                                              | reste Improvements - Type treet Concrete Illey None 0245M S, etc.)? Yes ed a survey of the site been viewed from the obtained from a surve ecords Prior Inspection g Area Tax records                                                                                                                                                                                                                                  | FEMA Map D  No If Only app street only                                                                                                                                       | yes, describe parent easements y. The Appraiser                                                                                                                                                                                                                                                                                                                                                                                                                                                                                                                                                                                                                                                                                                                                                                                                                                                                                                                                                                                                                                                                                                                                                                                                                                                                                                                                                                                                                                                                                                                                                                                                                                                                                                                                                                                                                                                                                                                                                                                                                                                                               | 5,               |
| SITE              | Utilities Public Other (describe)  Electricity                                                                                                                                                                                                                                                                                                                                                                                                                                                                                                                                                                                                                                                                                                                                                                                                                                                                                                                                                                                                                                                                                                                                                                                                                                                                                                                                                                                                                                                                                                                                                                                                                                                                                                                                                                                                                                                                                                                                                                                                               | Water Sanitary Sewer No FEMA Flood Zone X ical for the market area?  Examined land records for recorditions and/or land uses have been a subject nor access to actual log for property  General Description                                                                                                                                                                                                                                                                                                                                                                                                                                                                                                                                                                                                                                                                                                                                                                                                                                                                                                                                                                                                                                                                                                                                                                                                                                                                                                                                                                                                                                                                                                                                                                                                                                                                                                                                                                                                                                                                                                                   | ner (describe)  S  A  FEMA Map # 48201C0  No If No, describe  nvironmental conditions, land used ded easements nor reviewden observed. The site has dimensions which can be BLS Assessment and Tax R  Data Source for Gross Livin  Heating/Cooling                                                                                                                                                                                                                                                                                                                                                                                                                                                                                                                                                                                                                                                                                                                                                                                                                                                                                                                                                                                                                                                                                                                                                                                                                                                                                                                                                                                                                                                                                                                                                                                                                                                                                                                                                                                                                                                                             | reste Improvements - Type treet Concrete Illey None 0245M  S, etc.)?  Yes ed a survey of the site been viewed from the obtained from a surve ecords Prior Inspection g Area Tax records  Amenities                                                                                                                                                                                                                     | FEMA Map D  No If Only app street only eyor.  Pro                                                                                                                            | ate 10/16/2013  Yes, describe parent easements y. The Appraiser                                                                                                                                                                                                                                                                                                                                                                                                                                                                                                                                                                                                                                                                                                                                                                                                                                                                                                                                                                                                                                                                                                                                                                                                                                                                                                                                                                                                                                                                                                                                                                                                                                                                                                                                                                                                                                                                                                                                                                                                                                                               | 5,               |
| SITE              | Electricity  Gas  FEMA Special Flood Hazard Area  Yes  Are the utilities and off-site improvements typic  Are there any adverse site conditions or extern  None noted. The Appraiser has not encroachments, environmental concuments and have access to a plat of the Source(s) Used for Physical Characteristics of Other (describe)  General Description  Units One One with Accessory Unit                                                                                                                                                                                                                                                                                                                                                                                                                                                                                                                                                                                                                                                                                                                                                                                                                                                                                                                                                                                                                                                                                                                                                                                                                                                                                                                                                                                                                                                                                                                                                                                                                                                                | Water Sanitary Sewer Sanitary Sewer Sanitary Sewer No FEMA Flood Zone X ical for the market area?  Examined land records for recorditions and/or land uses have been a subject nor access to actual log for Property Appraisal Files  General Description  Carwl Space                                                                                                                                                                                                                                                                                                                                                                                                                                                                                                                                                                                                                                                                                                                                                                                                                                                                                                                                                                                                                                                                                                                                                                                                                                                                                                                                                                                                                                                                                                                                                                                                                                                                                                                                                                                                                                                        | FEMA Map # 48201C0  No If No, describe  Invironmental conditions, land used easements nor reviewen observed. The site has dimensions which can be last a Source for Gross Livin Heating/Cooling  FWA HWBB                                                                                                                                                                                                                                                                                                                                                                                                                                                                                                                                                                                                                                                                                                                                                                                                                                                                                                                                                                                                                                                                                                                                                                                                                                                                                                                                                                                                                                                                                                                                                                                                                                                                                                                                                                                                                                                                                                                      | treet Concrete  Illey None  D245M  S, etc.)?  Yes  ed a survey of the site been viewed from the obtained from a surve ecords Prior Inspection g Area Tax records  Amenities  Fireplace(s) # 1                                                                                                                                                                                                                          | FEMA Map D  No If Only app street only eyor. On Pro  None                                                                                                                    | Yes, describe parent easements y. The Appraiser operty Owner                                                                                                                                                                                                                                                                                                                                                                                                                                                                                                                                                                                                                                                                                                                                                                                                                                                                                                                                                                                                                                                                                                                                                                                                                                                                                                                                                                                                                                                                                                                                                                                                                                                                                                                                                                                                                                                                                                                                                                                                                                                                  | 5,               |
| SITE              | Electricity  Gas  FEMA Special Flood Hazard Area  Yes  Are the utilities and off-site improvements typic  Are there any adverse site conditions or extern  None noted. The Appraiser has not encroachments, environmental concuments and have access to a plat of the Source(s) Used for Physical Characteristics of Other (describe)  General Description  Units One One with Accessory Unit # of Stories  2                                                                                                                                                                                                                                                                                                                                                                                                                                                                                                                                                                                                                                                                                                                                                                                                                                                                                                                                                                                                                                                                                                                                                                                                                                                                                                                                                                                                                                                                                                                                                                                                                                                | Water Sanitary Sewer | ner (describe)  S  A  FEMA Map # 48201C0  No If No, describe  nvironmental conditions, land used ded easements nor reviewden observed. The site has dimensions which can be BLS Assessment and Tax R  Data Source for Gross Livin  Heating/Cooling                                                                                                                                                                                                                                                                                                                                                                                                                                                                                                                                                                                                                                                                                                                                                                                                                                                                                                                                                                                                                                                                                                                                                                                                                                                                                                                                                                                                                                                                                                                                                                                                                                                                                                                                                                                                                                                                             | reste Improvements - Type treet Concrete Illey None 0245M  S, etc.)? Yes ed a survey of the site been viewed from the obtained from a surve ecords Prior Inspection g Area Tax records Amenities Fireplace(s) # 1 Woodstove(s) # 0                                                                                                                                                                                     | FEMA Map D  No If Only app street only eyor.  Pro                                                                                                                            | Yes, describe parent easements y. The Appraiser operty Owner                                                                                                                                                                                                                                                                                                                                                                                                                                                                                                                                                                                                                                                                                                                                                                                                                                                                                                                                                                                                                                                                                                                                                                                                                                                                                                                                                                                                                                                                                                                                                                                                                                                                                                                                                                                                                                                                                                                                                                                                                                                                  | 5,               |
| SITE              | Electricity  Gas  FEMA Special Flood Hazard Area  Yes  Are the utilities and off-site improvements typic  Are there any adverse site conditions or extern  None noted. The Appraiser has not encroachments, environmental concuments and have access to a plat of the Source(s) Used for Physical Characteristics of Other (describe)  General Description  Units One One with Accessory Unit # of Stories  2                                                                                                                                                                                                                                                                                                                                                                                                                                                                                                                                                                                                                                                                                                                                                                                                                                                                                                                                                                                                                                                                                                                                                                                                                                                                                                                                                                                                                                                                                                                                                                                                                                                | Water Sanitary Sewer | FEMA Map # 48201C0  No If No, describe  Invironmental conditions, land used easements nor reviewen observed. The site has dimensions which can be last a Source for Gross Livin Heating/Cooling  FWA HWBB                                                                                                                                                                                                                                                                                                                                                                                                                                                                                                                                                                                                                                                                                                                                                                                                                                                                                                                                                                                                                                                                                                                                                                                                                                                                                                                                                                                                                                                                                                                                                                                                                                                                                                                                                                                                                                                                                                                      | reste Improvements - Type treet Concrete Illey None 0245M  S, etc.)? Yes ed a survey of the site been viewed from the obtained from a surve ecords Prior Inspection g Area Tax records Amenities Fireplace(s) # 1 Woodstove(s) # 0                                                                                                                                                                                     | FEMA Map D  No If Only app street only eyor. On Pro  None                                                                                                                    | ate 10/16/2013  Yes, describe parent easements y. The Appraiser operty Owner  Car Storage  ay # of Cars 3                                                                                                                                                                                                                                                                                                                                                                                                                                                                                                                                                                                                                                                                                                                                                                                                                                                                                                                                                                                                                                                                                                                                                                                                                                                                                                                                                                                                                                                                                                                                                                                                                                                                                                                                                                                                                                                                                                                                                                                                                     | 3                |
| SITE              | Utilities Public Other (describe)  Electricity                                                                                                                                                                                                                                                                                                                                                                                                                                                                                                                                                                                                                                                                                                                                                                                                                                                                                                                                                                                                                                                                                                                                                                                                                                                                                                                                                                                                                                                                                                                                                                                                                                                                                                                                                                                                                                                                                                                                                                                                               | Public   Ot                                                                                                                                                                                                                                                                                                                                                                                                                                                                                                                                                                                                                                                                                                                                                                                                                                                                                                                                                                                                                                                                                                                                                                                                                                                                                                                                                                                                                                                                                                                                                                                                                                                                                                                                                                                                                                                                                                                                                                                                                                                                                                                   | rer (describe)  S  FEMA Map # 48201C0  No If No, describe  rivironmental conditions, land used ded easements nor reviewden observed. The site has dimensions which can be fills Assessment and Tax R  Data Source for Gross Livir  Heating/Cooling  FWA HWBB  Radiant  Other                                                                                                                                                                                                                                                                                                                                                                                                                                                                                                                                                                                                                                                                                                                                                                                                                                                                                                                                                                                                                                                                                                                                                                                                                                                                                                                                                                                                                                                                                                                                                                                                                                                                                                                                                                                                                                                   | reste Improvements - Type treet Concrete Illey None 0245M  S, etc.)? Yes ed a survey of the site been viewed from the obtained from a surve ecords Prior Inspection g Area Tax records Amenities Fireplace(s) # 1 Woodstove(s) # 0 Patio/Deck Conc.                                                                                                                                                                    | FEMA Map D  No If Only app street only eyor. On Pro None Driveway S                                                                                                          | yes, describe parent easements y. The Appraiser  Operty Owner  Car Storage  ay # of Cars 3  urface Concrete                                                                                                                                                                                                                                                                                                                                                                                                                                                                                                                                                                                                                                                                                                                                                                                                                                                                                                                                                                                                                                                                                                                                                                                                                                                                                                                                                                                                                                                                                                                                                                                                                                                                                                                                                                                                                                                                                                                                                                                                                   | 3<br>e           |
| SITE              | Utilities Public Other (describe)  Electricity                                                                                                                                                                                                                                                                                                                                                                                                                                                                                                                                                                                                                                                                                                                                                                                                                                                                                                                                                                                                                                                                                                                                                                                                                                                                                                                                                                                                                                                                                                                                                                                                                                                                                                                                                                                                                                                                                                                                                                                                               | Water                                                                                                                                                                                                                                                                                                                                                                                                                                                                                                                                                                                                                                                                                                                                                                                                                                                                                                                                                                                                                                                                                                                                                                                                                                                                                                                                                                                                                                                                                                                                                                                                                                                                                                                                                                                                                                                                                                                                                                                                                                                                                                                         | rer (describe)  S  FEMA Map # 48201C0  No If No, describe  rivironmental conditions, land uses ded easements nor reviewed en observed. The site has dimensions which can be fills Assessment and Tax R  Data Source for Gross Livir  Heating/Cooling  FWA HWBB  Radiant  Other  Fuel Gas                                                                                                                                                                                                                                                                                                                                                                                                                                                                                                                                                                                                                                                                                                                                                                                                                                                                                                                                                                                                                                                                                                                                                                                                                                                                                                                                                                                                                                                                                                                                                                                                                                                                                                                                                                                                                                       | reste Improvements - Type treet Concrete Illey None 0245M  S, etc.)? Yes ed a survey of the site been viewed from the obtained from a surve ecords Prior Inspection g Area Tax records Amenities  Fireplace(s) # 1 Woodstove(s) # 0 Patio/Deck Conc. Porch Conc.                                                                                                                                                       | FEMA Map D  No If Only app street only eyor. On Pro None Drivewa Drivewa Garage                                                                                              | yes, describe parent easements y. The Appraiser  perty Owner  Car Storage  ay # of Cars urface Concrete # of Cars                                                                                                                                                                                                                                                                                                                                                                                                                                                                                                                                                                                                                                                                                                                                                                                                                                                                                                                                                                                                                                                                                                                                                                                                                                                                                                                                                                                                                                                                                                                                                                                                                                                                                                                                                                                                                                                                                                                                                                                                             | 3<br>e<br>3      |
| SITE              | Utilities Public Other (describe)  Electricity                                                                                                                                                                                                                                                                                                                                                                                                                                                                                                                                                                                                                                                                                                                                                                                                                                                                                                                                                                                                                                                                                                                                                                                                                                                                                                                                                                                                                                                                                                                                                                                                                                                                                                                                                                                                                                                                                                                                                                                                               | Water                                                                                                                                                                                                                                                                                                                                                                                                                                                                                                                                                                                                                                                                                                                                                                                                                                                                                                                                                                                                                                                                                                                                                                                                                                                                                                                                                                                                                                                                                                                                                                                                                                                                                                                                                                                                                                                                                                                                                                                                                                                                                                                         | ner (describe)  S  A  FEMA Map # 48201C  No If No, describe  nvironmental conditions, land uses ded easements nor reviews en observed. The site has dimensions which can be ILS Assessment and Tax R  Data Source for Gross Livin  Heating/Cooling  FWA HWBB  Radiant  Other  Fuel Gas e Central Air Conditioning                                                                                                                                                                                                                                                                                                                                                                                                                                                                                                                                                                                                                                                                                                                                                                                                                                                                                                                                                                                                                                                                                                                                                                                                                                                                                                                                                                                                                                                                                                                                                                                                                                                                                                                                                                                                              | ff-site Improvements - Type treet Concrete  lley None 0245M  S, etc.)? Yes ed a survey of the site been viewed from the obtained from a surve ecords Prior Inspection g Area Tax records  Amenities  Fireplace(s) # 1  Woodstove(s) # 0  Patio/Deck Conc.  Proch Conc. Pool Inground                                                                                                                                   | FEMA Map D  No If Only app street only eyor. On Pro None Drivewa Drivewa Garage Carport                                                                                      | yes, describe parent easements y. The Appraiser  perty Owner  Car Storage  ay # of Cars 3  urface Concrete # of Cars 3  # of Cars 3                                                                                                                                                                                                                                                                                                                                                                                                                                                                                                                                                                                                                                                                                                                                                                                                                                                                                                                                                                                                                                                                                                                                                                                                                                                                                                                                                                                                                                                                                                                                                                                                                                                                                                                                                                                                                                                                                                                                                                                           | 3<br>e           |
| SITE              | Utilities Public Other (describe)  Electricity                                                                                                                                                                                                                                                                                                                                                                                                                                                                                                                                                                                                                                                                                                                                                                                                                                                                                                                                                                                                                                                                                                                                                                                                                                                                                                                                                                                                                                                                                                                                                                                                                                                                                                                                                                                                                                                                                                                                                                                                               | Public   Ot                                                                                                                                                                                                                                                                                                                                                                                                                                                                                                                                                                                                                                                                                                                                                                                                                                                                                                                                                                                                                                                                                                                                                                                                                                                                                                                                                                                                                                                                                                                                                                                                                                                                                                                                                                                                                                                                                                                                                                                                                                                                                                                   | rer (describe)  S  FEMA Map # 48201C0  No If No, describe  rivironmental conditions, land uses ded easements nor reviewed en observed. The site has dimensions which can be fills Assessment and Tax R  Data Source for Gross Livir  Heating/Cooling  FWA HWBB  Radiant  Other  Fuel Gas                                                                                                                                                                                                                                                                                                                                                                                                                                                                                                                                                                                                                                                                                                                                                                                                                                                                                                                                                                                                                                                                                                                                                                                                                                                                                                                                                                                                                                                                                                                                                                                                                                                                                                                                                                                                                                       | reste Improvements - Type treet Concrete Illey None 0245M  S, etc.)? Yes ed a survey of the site been viewed from the obtained from a surve ecords Prior Inspection g Area Tax records Amenities  Fireplace(s) # 1 Woodstove(s) # 0 Patio/Deck Conc. Porch Conc.                                                                                                                                                       | FEMA Map D  No If Only app street only eyor. On Pro None Drivewa Drivewa Garage                                                                                              | yes, describe parent easements y. The Appraiser  perty Owner  Car Storage  ay # of Cars 3  urface Concrete # of Cars 3  # of Cars 3                                                                                                                                                                                                                                                                                                                                                                                                                                                                                                                                                                                                                                                                                                                                                                                                                                                                                                                                                                                                                                                                                                                                                                                                                                                                                                                                                                                                                                                                                                                                                                                                                                                                                                                                                                                                                                                                                                                                                                                           | 3<br>e<br>3      |
| SITE              | Utilities Public Other (describe)  Electricity                                                                                                                                                                                                                                                                                                                                                                                                                                                                                                                                                                                                                                                                                                                                                                                                                                                                                                                                                                                                                                                                                                                                                                                                                                                                                                                                                                                                                                                                                                                                                                                                                                                                                                                                                                                                                                                                                                                                                                                                               | Water                                                                                                                                                                                                                                                                                                                                                                                                                                                                                                                                                                                                                                                                                                                                                                                                                                                                                                                                                                                                                                                                                                                                                                                                                                                                                                                                                                                                                                                                                                                                                                                                                                                                                                                                                                                                                                                                                                                                                                                                                                                                                                                         | ner (describe)  S  A  FEMA Map # 48201C  No If No, describe  nvironmental conditions, land uses ded easements nor reviews en observed. The site has dimensions which can be ILS Assessment and Tax R  Data Source for Gross Livin  Heating/Cooling  FWA HWBB  Radiant  Other  Fuel Gas e Central Air Conditioning                                                                                                                                                                                                                                                                                                                                                                                                                                                                                                                                                                                                                                                                                                                                                                                                                                                                                                                                                                                                                                                                                                                                                                                                                                                                                                                                                                                                                                                                                                                                                                                                                                                                                                                                                                                                              | reste Improvements - Type treet Concrete Illey None D245M  S, etc.)?  Yes ed a survey of the site been viewed from the obtained from a surve ecords Prior Inspection g Area Tax records  Amenities  Fireplace(s) # 1  Woodstove(s) # 0  Patio/Deck Conc.  Pool Inground  Fence Wood                                                                                                                                    | FEMA Map D  No If Only app street only eyor. On Pro None Drivewa Drivewa Garage Carport                                                                                      | yes, describe parent easements y. The Appraiser  perty Owner  Car Storage  ay # of Cars urface Concrete # of Cars if # of Cars                                                                                                                                                                                                                                                                                                                                                                                                                                                                                                                                                                                                                                                                                                                                                                                                                                                                                                                                                                                                                                                                                                                                                                                                                                                                                                                                                                                                                                                                                                                                                                                                                                                                                                                                                                                                                                                                                        | 3<br>e<br>3      |
| SITE              | Utilities Public Other (describe)  Electricity                                                                                                                                                                                                                                                                                                                                                                                                                                                                                                                                                                                                                                                                                                                                                                                                                                                                                                                                                                                                                                                                                                                                                                                                                                                                                                                                                                                                                                                                                                                                                                                                                                                                                                                                                                                                                                                                                                                                                                                                               | Public   Ot                                                                                                                                                                                                                                                                                                                                                                                                                                                                                                                                                                                                                                                                                                                                                                                                                                                                                                                                                                                                                                                                                                                                                                                                                                                                                                                                                                                                                                                                                                                                                                                                                                                                                                                                                                                                                                                                                                                                                                                                                                                                                                                   | rer (describe)  S  A  FEMA Map # 48201C0  No If No, describe  nvironmental conditions, land used ded easements nor reviewed en observed. The site has dimensions which can be observed. The site has dimensions which | ff-site Improvements - Type treet Concrete Illey None D245M  S, etc.)?  Yes ed a survey of the site been viewed from the obtained from a surve ecords Prior Inspection and Area Tax records Amenities  Fireplace(s) # 1 Woodstove(s) # 0 Patio/Deck Conc. Pool Inground Fence Wood Other None                                                                                                                          | FEMA Map D  No If Only app street only eyor.  None None Driveway S Garage Carport Attache                                                                                    | yes, describe parent easements y. The Appraiser  perty Owner  Car Storage  ay # of Cars urface Concrete # of Cars if # of Cars                                                                                                                                                                                                                                                                                                                                                                                                                                                                                                                                                                                                                                                                                                                                                                                                                                                                                                                                                                                                                                                                                                                                                                                                                                                                                                                                                                                                                                                                                                                                                                                                                                                                                                                                                                                                                                                                                        | 3<br>e<br>3      |
|                   | Electricity  Gas  FEMA Special Flood Hazard Area  Yes  Are the utilities and off-site improvements typic  Are there any adverse site conditions or extern  None noted. The Appraiser has not encroachments, environmental concuments and have access to a plat of the Source(s) Used for Physical Characteristics of Other (describe)  General Description  Units One One with Accessory Unit of Stories  Type Det. Att. S-Det./End Unit Sexisting Proposed Under Const.  Design (Style) Modern  Year Built 2008  Effective Age (Yrs) 2  Appliances Refrigerator Range/Oven                                                                                                                                                                                                                                                                                                                                                                                                                                                                                                                                                                                                                                                                                                                                                                                                                                                                                                                                                                                                                                                                                                                                                                                                                                                                                                                                                                                                                                                                                  | Public   Ot                                                                                                                                                                                                                                                                                                                                                                                                                                                                                                                                                                                                                                                                                                                                                                                                                                                                                                                                                                                                                                                                                                                                                                                                                                                                                                                                                                                                                                                                                                                                                                                                                                                                                                                                                                                                                                                                                                                                                                                                                                                                                                                   | rer (describe)  S  FEMA Map # 48201C0  No If No, describe  rivironmental conditions, land uses ded easements nor reviewed en observed. The site has dimensions which can be fills Assessment and Tax R  Data Source for Gross Livir  Heating/Cooling  FWA HWBB  Radiant  Other  Fuel Gas  Central Air Conditioning  Individual  Other  Other  Other  Wicrowave Washer/Dryer                                                                                                                                                                                                                                                                                                                                                                                                                                                                                                                                                                                                                                                                                                                                                                                                                                                                                                                                                                                                                                                                                                                                                                                                                                                                                                                                                                                                                                                                                                                                                                                                                                                                                                                                                    | resite Improvements - Type treet Concrete Illey None D245M  S, etc.)? Yes ed a survey of the site been viewed from the obtained from a surve ecords Prior Inspection g Area Tax records Amenities Amenities Fireplace(s) # 1 Woodstove(s) # 0 Patio/Deck Conc. Porch Conc. Porch Conc. Pool Inground Fence Wood Other None Other (describe)                                                                            | FEMA Map D  No If Only app street only eyor.  None Drivewa Driveway S Garage Carport Attache Built-in                                                                        | yes, describe parent easements y. The Appraiser  perty Owner  Car Storage  ay # of Cars 3 urface Concrete # of Cars 3 # of Cars 3 # of Cars 3 # of Cars 4 Detached                                                                                                                                                                                                                                                                                                                                                                                                                                                                                                                                                                                                                                                                                                                                                                                                                                                                                                                                                                                                                                                                                                                                                                                                                                                                                                                                                                                                                                                                                                                                                                                                                                                                                                                                                                                                                                                                                                                                                            | 3<br>e<br>3<br>0 |
|                   | Electricity  Gas  FEMA Special Flood Hazard Area  Yes  Are the utilities and off-site improvements typic  Are there any adverse site conditions or extern  None noted. The Appraiser has not dencroachments, environmental concidoes not have access to a plat of the Source(s) Used for Physical Characteristics of Other (describe)  General Description  Units  One  One with Accessory Unit  of Stories  2  Type  Det.  Att.  S-Det./End Unit  Existing  Proposed  Under Const.  Design (Style)  Modern  Year Built  2008  Effective Age (Yrs) 2  Appliances  Refrigerator  Range/Oven  Finished area above grade contains:                                                                                                                                                                                                                                                                                                                                                                                                                                                                                                                                                                                                                                                                                                                                                                                                                                                                                                                                                                                                                                                                                                                                                                                                                                                                                                                                                                                                                              | Public   Ot                                                                                                                                                                                                                                                                                                                                                                                                                                                                                                                                                                                                                                                                                                                                                                                                                                                                                                                                                                                                                                                                                                                                                                                                                                                                                                                                                                                                                                                                                                                                                                                                                                                                                                                                                                                                                                                                                                                                                                                                                                                                                                                   | rer (describe)  S  FEMA Map # 48201C0  No If No, describe  rivironmental conditions, land uses ded easements nor reviews en observed. The site has dimensions which can be fills Assessment and Tax R  Data Source for Gross Livir  Heating/Cooling  FWA HWBB  Radiant  Other  Fuel Gas  Central Air Conditioning Individual  Other  Wicrowave Washer/Dryer  S 4.2 Bath(s)                                                                                                                                                                                                                                                                                                                                                                                                                                                                                                                                                                                                                                                                                                                                                                                                                                                                                                                                                                                                                                                                                                                                                                                                                                                                                                                                                                                                                                                                                                                                                                                                                                                                                                                                                     | reste Improvements - Type treet Concrete Illey None D245M  S, etc.)? Yes ed a survey of the site been viewed from the obtained from a surve ecords Prior Inspection g Area Tax records  Amenities  Fireplace(s) # 1  Woodstove(s) # 0  Patio/Deck Conc.  Proch Conc.  Pool Inground Fence Wood Other None  Other (describe)  4,784 Square Feet                                                                         | FEMA Map D  No If Only app street only eyor. On Pro  None Drivewa Drivewa Driveway S Garage Carport Attache Built-in                                                         | yes, describe parent easements y. The Appraiser  perty Owner  Car Storage  ay # of Cars urface Concrete # of Cars if # of | 3<br>e<br>3<br>0 |
|                   | Electricity  Gas  FEMA Special Flood Hazard Area  Yes  Are the utilities and off-site improvements typic  Are there any adverse site conditions or extern  None noted. The Appraiser has not encroachments, environmental concuments and have access to a plat of the Source(s) Used for Physical Characteristics of Other (describe)  General Description  Units One One with Accessory Unit of Stories  Type Det. Att. S-Det./End Unit Sexisting Proposed Under Const.  Design (Style) Modern  Year Built 2008  Effective Age (Yrs) 2  Appliances Refrigerator Range/Oven                                                                                                                                                                                                                                                                                                                                                                                                                                                                                                                                                                                                                                                                                                                                                                                                                                                                                                                                                                                                                                                                                                                                                                                                                                                                                                                                                                                                                                                                                  | Public   Ot                                                                                                                                                                                                                                                                                                                                                                                                                                                                                                                                                                                                                                                                                                                                                                                                                                                                                                                                                                                                                                                                                                                                                                                                                                                                                                                                                                                                                                                                                                                                                                                                                                                                                                                                                                                                                                                                                                                                                                                                                                                                                                                   | rer (describe)  S  FEMA Map # 48201C0  No If No, describe  rivironmental conditions, land uses ded easements nor reviewed en observed. The site has dimensions which can be fills Assessment and Tax R  Data Source for Gross Livir  Heating/Cooling  FWA HWBB  Radiant  Other  Fuel Gas  Central Air Conditioning  Individual  Other  Other  Other  Wicrowave Washer/Dryer                                                                                                                                                                                                                                                                                                                                                                                                                                                                                                                                                                                                                                                                                                                                                                                                                                                                                                                                                                                                                                                                                                                                                                                                                                                                                                                                                                                                                                                                                                                                                                                                                                                                                                                                                    | reste Improvements - Type treet Concrete Illey None D245M  S, etc.)? Yes ed a survey of the site been viewed from the obtained from a surve ecords Prior Inspection g Area Tax records  Amenities  Fireplace(s) # 1  Woodstove(s) # 0  Patio/Deck Conc.  Proch Conc.  Pool Inground Fence Wood Other None  Other (describe)  4,784 Square Feet                                                                         | FEMA Map D  No If Only app street only eyor. On Pro  None Drivewa Drivewa Driveway S Garage Carport Attache Built-in                                                         | yes, describe parent easements y. The Appraiser  perty Owner  Car Storage  ay # of Cars urface Concrete # of Cars if # of | 3<br>e<br>3<br>0 |
|                   | Utilities Public Other (describe)  Electricity                                                                                                                                                                                                                                                                                                                                                                                                                                                                                                                                                                                                                                                                                                                                                                                                                                                                                                                                                                                                                                                                                                                                                                                                                                                                                                                                                                                                                                                                                                                                                                                                                                                                                                                                                                                                                                                                                                                                                                                                               | Public   Ot                                                                                                                                                                                                                                                                                                                                                                                                                                                                                                                                                                                                                                                                                                                                                                                                                                                                                                                                                                                                                                                                                                                                                                                                                                                                                                                                                                                                                                                                                                                                                                                                                                                                                                                                                                                                                                                                                                                                                                                                                                                                                                                   | rer (describe)  S  FEMA Map # 48201C0  No If No, describe  rivironmental conditions, land uses ded easements nor reviews en observed. The site has dimensions which can be fills Assessment and Tax R  Data Source for Gross Livir  Heating/Cooling  FWA HWBB  Radiant  Other  Fuel Gas  Central Air Conditioning Individual  Other  Wicrowave Washer/Dryer  S 4.2 Bath(s)                                                                                                                                                                                                                                                                                                                                                                                                                                                                                                                                                                                                                                                                                                                                                                                                                                                                                                                                                                                                                                                                                                                                                                                                                                                                                                                                                                                                                                                                                                                                                                                                                                                                                                                                                     | reste Improvements - Type treet Concrete Illey None D245M  S, etc.)? Yes ed a survey of the site been viewed from the obtained from a surve ecords Prior Inspection g Area Tax records  Amenities  Fireplace(s) # 1  Woodstove(s) # 0  Patio/Deck Conc.  Proch Conc.  Pool Inground Fence Wood Other None  Other (describe)  4,784 Square Feet                                                                         | FEMA Map D  No If Only app street only eyor. On Pro  None Drivewa Drivewa Driveway S Garage Carport Attache Built-in                                                         | yes, describe parent easements y. The Appraiser  perty Owner  Car Storage  ay # of Cars urface Concrete # of Cars if # of | 3<br>e<br>3<br>0 |
|                   | Utilities Public Other (describe)  Electricity                                                                                                                                                                                                                                                                                                                                                                                                                                                                                                                                                                                                                                                                                                                                                                                                                                                                                                                                                                                                                                                                                                                                                                                                                                                                                                                                                                                                                                                                                                                                                                                                                                                                                                                                                                                                                                                                                                                                                                                                               | Public   Ot                                                                                                                                                                                                                                                                                                                                                                                                                                                                                                                                                                                                                                                                                                                                                                                                                                                                                                                                                                                                                                                                                                                                                                                                                                                                                                                                                                                                                                                                                                                                                                                                                                                                                                                                                                                                                                                                                                                                                                                                                                                                                                                   | rer (describe)  S  FEMA Map # 48201C  No If No, describe  revironmental conditions, land uses ded easements nor reviews en observed. The site has dimensions which can be fills Assessment and Tax R  Data Source for Gross Livin  Heating/Cooling  FWA HWBB  Radiant  Other  Fuel Gas E Central Air Conditioning Individual  Other  Microwave Washer/Dryer  S 4.2 Bath(s)  wed the subject from the services and services are considered.                                                                                                                                                                                                                                                                                                                                                                                                                                                                                                                                                                                                                                                                                                                                                                                                                                                                                                                                                                                                                                                                                                                                                                                                                                                                                                                                                                                                                                                                                                                                                                                                                                                                                     | treet Concrete  Illey None  D245M  S, etc.)?  Yes  ed a survey of the site been viewed from the obtained from a surve ecords Prior Inspection g Area Tax records  Amenities  Fireplace(s) # 1  Woodstove(s) # 0  Patio/Deck Conc.  Pool Inground  Fence Wood  Other None  Other (describe)  4,784 Square Feet of street only and assume                                                                                | FEMA Map D  No If Only app street only eyor. On Pro  None Driveway S Garage Carport Attache Built-in  of Gross Livinges the feat                                             | yes, describe parent easements y. The Appraiser  perty Owner  Car Storage  ay # of Cars urface Concrete # of Cars if # of | 3<br>e<br>3<br>0 |
|                   | Utilities Public Other (describe)  Electricity                                                                                                                                                                                                                                                                                                                                                                                                                                                                                                                                                                                                                                                                                                                                                                                                                                                                                                                                                                                                                                                                                                                                                                                                                                                                                                                                                                                                                                                                                                                                                                                                                                                                                                                                                                                                                                                                                                                                                                                                               | Public   Ot                                                                                                                                                                                                                                                                                                                                                                                                                                                                                                                                                                                                                                                                                                                                                                                                                                                                                                                                                                                                                                                                                                                                                                                                                                                                                                                                                                                                                                                                                                                                                                                                                                                                                                                                                                                                                                                                                                                                                                                                                                                                                                                   | rer (describe)  S  FEMA Map # 48201C0  No If No, describe  revironmental conditions, land used ded easements nor reviewed en observed. The site has dimensions which can be observed. The site has dimensions which c | treet Concrete  Illey None  D245M  S, etc.)?  Yes  ed a survey of the site been viewed from the obtained from a surve ecords Prior Inspection and Area Tax records  Amenities  Fireplace(s) # 1  Woodstove(s) # 0  Patio/Deck Conc. Pool Inground Fence Wood Other None  Other (describe)  4,784 Square Feet of the street only and assume termodeling, etc.).  C3;TI                                                  | FEMA Map D  No If Only app street only eyor. On Pro  None Oriveway S Garage Carport Attache Built-in of Gross Livinges the feat                                              | yes, describe parent easements y. The Appraiser  perty Owner  Car Storage  ay # of Cars urface Concrete # of Cars if # of | 3<br>e<br>3<br>0 |
|                   | Utilities Public Other (describe)  Electricity                                                                                                                                                                                                                                                                                                                                                                                                                                                                                                                                                                                                                                                                                                                                                                                                                                                                                                                                                                                                                                                                                                                                                                                                                                                                                                                                                                                                                                                                                                                                                                                                                                                                                                                                                                                                                                                                                                                                                                                                               | Public   Ot                                                                                                                                                                                                                                                                                                                                                                                                                                                                                                                                                                                                                                                                                                                                                                                                                                                                                                                                                                                                                                                                                                                                                                                                                                                                                                                                                                                                                                                                                                                                                                                                                                                                                                                                                                                                                                                                                                                                                                                                                                                                                                                   | rer (describe)  S  FEMA Map # 48201C0  No If No, describe  revironmental conditions, land used ded easements nor reviewed en observed. The site has dimensions which can be observed. The site has dimensions which c | treet Concrete  Illey None  D245M  S, etc.)?  Yes  ed a survey of the site been viewed from the obtained from a surve ecords Prior Inspection and Area Tax records  Amenities  Fireplace(s) # 1  Woodstove(s) # 0  Patio/Deck Conc. Pool Inground Fence Wood Other None  Other (describe)  4,784 Square Feet of the street only and assume termodeling, etc.).  C3;TI                                                  | FEMA Map D  No If Only app street only eyor. On Pro  None Oriveway S Garage Carport Attache Built-in of Gross Livinges the feat                                              | yes, describe parent easements y. The Appraiser  perty Owner  Car Storage  ay # of Cars urface Concrete # of Cars if # of | 3<br>e<br>3<br>0 |
|                   | Utilities Public Other (describe)  Electricity                                                                                                                                                                                                                                                                                                                                                                                                                                                                                                                                                                                                                                                                                                                                                                                                                                                                                                                                                                                                                                                                                                                                                                                                                                                                                                                                                                                                                                                                                                                                                                                                                                                                                                                                                                                                                                                                                                                                                                                                               | Public   Ot                                                                                                                                                                                                                                                                                                                                                                                                                                                                                                                                                                                                                                                                                                                                                                                                                                                                                                                                                                                                                                                                                                                                                                                                                                                                                                                                                                                                                                                                                                                                                                                                                                                                                                                                                                                                                                                                                                                                                                                                                                                                                                                   | rer (describe)  S  FEMA Map # 48201C0  No If No, describe  revironmental conditions, land used ded easements nor reviewed en observed. The site has dimensions which can be observed. The site has dimensions which c | treet Concrete  Illey None  D245M  S, etc.)?  Yes  ed a survey of the site been viewed from the obtained from a surve ecords Prior Inspection and Area Tax records  Amenities  Fireplace(s) # 1  Woodstove(s) # 0  Patio/Deck Conc. Pool Inground Fence Wood Other None  Other (describe)  4,784 Square Feet of the street only and assume termodeling, etc.).  C3;TI                                                  | FEMA Map D  No If Only app street only eyor. On Pro  None Oriveway S Garage Carport Attache Built-in of Gross Livinges the feat                                              | yes, describe parent easements y. The Appraiser  perty Owner  Car Storage  ay # of Cars urface Concrete # of Cars if # of | 3<br>e<br>3<br>0 |
| IMPROVEMENTS SITE | Utilities Public Other (describe)  Electricity                                                                                                                                                                                                                                                                                                                                                                                                                                                                                                                                                                                                                                                                                                                                                                                                                                                                                                                                                                                                                                                                                                                                                                                                                                                                                                                                                                                                                                                                                                                                                                                                                                                                                                                                                                                                                                                                                                                                                                                                               | Public   Ot                                                                                                                                                                                                                                                                                                                                                                                                                                                                                                                                                                                                                                                                                                                                                                                                                                                                                                                                                                                                                                                                                                                                                                                                                                                                                                                                                                                                                                                                                                                                                                                                                                                                                                                                                                                                                                                                                                                                                                                                                                                                                                                   | rer (describe)  S  FEMA Map # 48201C0  No If No, describe  revironmental conditions, land used ded easements nor reviewed en observed. The site has dimensions which can be observed. The site has dimensions which c | treet Concrete  Illey None  D245M  S, etc.)?  Yes  ed a survey of the site been viewed from the obtained from a surve ecords Prior Inspection and Area Tax records  Amenities  Fireplace(s) # 1  Woodstove(s) # 0  Patio/Deck Conc. Pool Inground Fence Wood Other None  Other (describe)  4,784 Square Feet of the street only and assume termodeling, etc.).  C3;TI                                                  | FEMA Map D  No If Only app street only eyor. On Pro  None Oriveway S Garage Carport Attache Built-in of Gross Livinges the feat                                              | yes, describe parent easements y. The Appraiser  perty Owner  Car Storage  ay # of Cars urface Concrete # of Cars if # of | 3<br>e<br>3<br>0 |
|                   | Utilities Public Other (describe)  Electricity                                                                                                                                                                                                                                                                                                                                                                                                                                                                                                                                                                                                                                                                                                                                                                                                                                                                                                                                                                                                                                                                                                                                                                                                                                                                                                                                                                                                                                                                                                                                                                                                                                                                                                                                                                                                                                                                                                                                                                                                               | Public   Ot                                                                                                                                                                                                                                                                                                                                                                                                                                                                                                                                                                                                                                                                                                                                                                                                                                                                                                                                                                                                                                                                                                                                                                                                                                                                                                                                                                                                                                                                                                                                                                                                                                                                                                                                                                                                                                                                                                                                                                                                                                                                                                                   | rer (describe)  S  FEMA Map # 48201C0  No If No, describe  revironmental conditions, land used ded easements nor reviewed en observed. The site has dimensions which can be observed. The site has dimensions which c | treet Concrete  Illey None  D245M  S, etc.)?  Yes  ed a survey of the site been viewed from the obtained from a surve ecords Prior Inspection and Area Tax records  Amenities  Fireplace(s) # 1  Woodstove(s) # 0  Patio/Deck Conc. Pool Inground Fence Wood Other None  Other (describe)  4,784 Square Feet of the street only and assume termodeling, etc.).  C3;TI                                                  | FEMA Map D  No If Only app street only eyor. On Pro  None Oriveway S Garage Carport Attache Built-in of Gross Livinges the feat                                              | yes, describe parent easements y. The Appraiser  perty Owner  Car Storage  ay # of Cars urface Concrete # of Cars if # of | 3<br>e<br>3<br>0 |
|                   | Utilities Public Other (describe)  Electricity                                                                                                                                                                                                                                                                                                                                                                                                                                                                                                                                                                                                                                                                                                                                                                                                                                                                                                                                                                                                                                                                                                                                                                                                                                                                                                                                                                                                                                                                                                                                                                                                                                                                                                                                                                                                                                                                                                                                                                                                               | Public   Ot                                                                                                                                                                                                                                                                                                                                                                                                                                                                                                                                                                                                                                                                                                                                                                                                                                                                                                                                                                                                                                                                                                                                                                                                                                                                                                                                                                                                                                                                                                                                                                                                                                                                                                                                                                                                                                                                                                                                                                                                                                                                                                                   | rer (describe)  S  FEMA Map # 48201C0  No If No, describe  revironmental conditions, land used ded easements nor reviewed en observed. The site has dimensions which can be observed. The site has dimensions which c | treet Concrete  Illey None  D245M  S, etc.)?  Yes  ed a survey of the site been viewed from the obtained from a surve ecords Prior Inspection and Area Tax records  Amenities  Fireplace(s) # 1  Woodstove(s) # 0  Patio/Deck Conc. Pool Inground Fence Wood Other None  Other (describe)  4,784 Square Feet of the street only and assume termodeling, etc.).  C3;TI                                                  | FEMA Map D  No If Only app street only eyor. On Pro  None Oriveway S Garage Carport Attache Built-in of Gross Livinges the feat                                              | yes, describe parent easements y. The Appraiser  perty Owner  Car Storage  ay # of Cars urface Concrete # of Cars if # of | 3<br>e<br>3<br>0 |
|                   | Utilities Public Other (describe)  Electricity                                                                                                                                                                                                                                                                                                                                                                                                                                                                                                                                                                                                                                                                                                                                                                                                                                                                                                                                                                                                                                                                                                                                                                                                                                                                                                                                                                                                                                                                                                                                                                                                                                                                                                                                                                                                                                                                                                                                                                                                               | Public   Ot                                                                                                                                                                                                                                                                                                                                                                                                                                                                                                                                                                                                                                                                                                                                                                                                                                                                                                                                                                                                                                                                                                                                                                                                                                                                                                                                                                                                                                                                                                                                                                                                                                                                                                                                                                                                                                                                                                                                                                                                                                                                                                                   | rer (describe)  S  FEMA Map # 48201C  No If No, describe  revironmental conditions, land uses ded easements nor reviews en observed. The site has dimensions which can be fills Assessment and Tax R  Data Source for Gross Livin  Heating/Cooling  FWA HWBB  Radiant  Other  Fuel Gas EX Central Air Conditioning Individual  Other  Wicrowave Washer/Dryer s 4.2 Bath(s)  wed the subject from the services and in average conditions  ty and in average conditions                                                                                                                                                                                                                                                                                                                                                                                                                                                                                                                                                                                                                                                                                                                                                                                                                                                                                                                                                                                                                                                                                                                                                                                                                                                                                                                                                                                                                                                                                                                                                                                                                                                          | ff-site Improvements - Type treet Concrete Illey None D245M  S, etc.)? Yes ed a survey of the site been viewed from the obtained from a surve ecords Prior Inspection g Area Tax records  Amenities  Fireplace(s) # 1 Woodstove(s) # 0 Patio/Deck Conc. Porch Conc. Porch Conc. Pool Inground Fence Wood Other None Other (describe) 4,784 Square Feet of street only and assume                                       | FEMA Map D  No If Only app street only eyor. On Pro  None Driveway S Garage Carport Attache Built-in  of Gross Living the subject airs.                                      | yes, describe parent easements y. The Appraiser  perty Owner  Car Storage  ay # of Cars urface Concrete # of Cars ( # of Cars | 3<br>e<br>3<br>0 |
|                   | Utilities Public Other (describe)  Electricity                                                                                                                                                                                                                                                                                                                                                                                                                                                                                                                                                                                                                                                                                                                                                                                                                                                                                                                                                                                                                                                                                                                                                                                                                                                                                                                                                                                                                                                                                                                                                                                                                                                                                                                                                                                                                                                                                                                                                                                                               | Public   Ot                                                                                                                                                                                                                                                                                                                                                                                                                                                                                                                                                                                                                                                                                                                                                                                                                                                                                                                                                                                                                                                                                                                                                                                                                                                                                                                                                                                                                                                                                                                                                                                                                                                                                                                                                                                                                                                                                                                                                                                                                                                                                                                   | rer (describe)  S  FEMA Map # 48201C  No If No, describe  revironmental conditions, land uses ded easements nor reviews en observed. The site has dimensions which can be fills Assessment and Tax R  Data Source for Gross Livin  Heating/Cooling  FWA HWBB  Radiant  Other  Fuel Gas EX Central Air Conditioning Individual  Other  Wicrowave Washer/Dryer s 4.2 Bath(s)  wed the subject from the services and in average conditions  ty and in average conditions                                                                                                                                                                                                                                                                                                                                                                                                                                                                                                                                                                                                                                                                                                                                                                                                                                                                                                                                                                                                                                                                                                                                                                                                                                                                                                                                                                                                                                                                                                                                                                                                                                                          | ff-site Improvements - Type treet Concrete Illey None D245M  S, etc.)? Yes ed a survey of the site been viewed from the obtained from a surve ecords Prior Inspection g Area Tax records  Amenities  Fireplace(s) # 1 Woodstove(s) # 0 Patio/Deck Conc. Porch Conc. Porch Conc. Pool Inground Fence Wood Other None Other (describe) 4,784 Square Feet of street only and assume                                       | FEMA Map D  No If Only app street only eyor. On Pro  None Oriveway S Garage Carport Attache Built-in of Gross Livinges the feat                                              | yes, describe parent easements y. The Appraiser  perty Owner  Car Storage  ay # of Cars urface Concrete # of Cars ( # of Cars | 3<br>e<br>3<br>0 |
|                   | Electricity  Gas  FEMA Special Flood Hazard Area  Yes  Are the utilities and off-site improvements typich Are there any adverse site conditions or extern None noted. The Appraiser has not dencroachments, environmental concidoes not have access to a plat of the Source(s) Used for Physical Characteristics of Other (describe)  General Description  Units  One  One with Accessory Unit  # of Stories  2  Type  Det.  Att.  S-Det./End Unit  Existing  Proposed  Under Const.  Design (Style)  Modern  Year Built  2008  Effective Age (Yrs) 2  Appliances  Refrigerator  Range/Oven  Finished area above grade contains:  Additional features (special energy efficient iter for the area.  Describe the condition of the property and data from the street only and assumes the                                                                                                                                                                                                                                                                                                                                                                                                                                                                                                                                                                                                                                                                                                                                                                                                                                                                                                                                                                                                                                                                                                                                                                                                                                                                     | Public   Ot                                                                                                                                                                                                                                                                                                                                                                                                                                                                                                                                                                                                                                                                                                                                                                                                                                                                                                                                                                                                                                                                                                                                                                                                                                                                                                                                                                                                                                                                                                                                                                                                                                                                                                                                                                                                                                                                                                                                                                                                                                                                                                                   | rer (describe)  S  FEMA Map # 48201C  No If No, describe  revironmental conditions, land uses ded easements nor reviews en observed. The site has dimensions which can be fills Assessment and Tax R  Data Source for Gross Livin  Heating/Cooling  FWA HWBB  Radiant  Other  Fuel Gas EX Central Air Conditioning Individual  Other  Wicrowave Washer/Dryer s 4.2 Bath(s)  wed the subject from the services and in average conditions  ty and in average conditions                                                                                                                                                                                                                                                                                                                                                                                                                                                                                                                                                                                                                                                                                                                                                                                                                                                                                                                                                                                                                                                                                                                                                                                                                                                                                                                                                                                                                                                                                                                                                                                                                                                          | ff-site Improvements - Type treet Concrete Illey None D245M  S, etc.)? Yes ed a survey of the site been viewed from the obtained from a surve ecords Prior Inspection g Area Tax records  Amenities  Fireplace(s) # 1 Woodstove(s) # 0 Patio/Deck Conc. Porch Conc. Porch Conc. Pool Inground Fence Wood Other None Other (describe) 4,784 Square Feet of street only and assume                                       | FEMA Map D  No If Only app street only eyor. On Pro  None Driveway S Garage Carport Attache Built-in  of Gross Living the subject airs.                                      | yes, describe parent easements y. The Appraiser  perty Owner  Car Storage  ay # of Cars urface Concrete # of Cars ( # of Cars | 3<br>e<br>3<br>0 |
|                   | Utilities Public Other (describe)  Electricity                                                                                                                                                                                                                                                                                                                                                                                                                                                                                                                                                                                                                                                                                                                                                                                                                                                                                                                                                                                                                                                                                                                                                                                                                                                                                                                                                                                                                                                                                                                                                                                                                                                                                                                                                                                                                                                                                                                                                                                                               | Public   Ot                                                                                                                                                                                                                                                                                                                                                                                                                                                                                                                                                                                                                                                                                                                                                                                                                                                                                                                                                                                                                                                                                                                                                                                                                                                                                                                                                                                                                                                                                                                                                                                                                                                                                                                                                                                                                                                                                                                                                                                                                                                                                                                   | rer (describe)  S  A  FEMA Map # 48201C  No If No, describe  revironmental conditions, land uses ded easements nor reviews en observed. The site has dimensions which can be fills Assessment and Tax R Data Source for Gross Livin  Heating/Cooling  FWA HWBB  Radiant  Other  Gas EX Central Air Conditioning Individual Other  Microwave Washer/Dryer  S 4.2 Bath(s)  wed the subject from the se  ty and in average condition  at y, soundness, or structural integri                                                                                                                                                                                                                                                                                                                                                                                                                                                                                                                                                                                                                                                                                                                                                                                                                                                                                                                                                                                                                                                                                                                                                                                                                                                                                                                                                                                                                                                                                                                                                                                                                                                      | ff-site Improvements - Type treet Concrete Illey None D245M  S, etc.)? Yes ed a survey of the site been viewed from the obtained from a surve ecords Prior Inspection g Area Tax records  Amenities  Fireplace(s) # 1 Woodstove(s) # 0 Patio/Deck Conc. Pool Inground Fence Wood Other None Other (describe)  4,784 Square Feet of etreet only and assume femodeling, etc.). C3;TI in with no needed repair            | FEMA Map D  No If Only app street only eyor. On Pro None None Carport Attache Built-in of Gross Livin es the feat he subject                                                 | yes, describe parent easements y. The Appraiser  perty Owner  Car Storage  ay # of Cars 3 urface Concrete # of Cars 3 d Detached  and Area Above Grade tures to be typical at has been viewed                                                                                                                                                                                                                                                                                                                                                                                                                                                                                                                                                                                                                                                                                                                                                                                                                                                                                                                                                                                                                                                                                                                                                                                                                                                                                                                                                                                                                                                                                                                                                                                                                                                                                                                                                                                                                                                                                                                                 | 3<br>e<br>3<br>0 |
|                   | Utilities Public Other (describe)  Electricity                                                                                                                                                                                                                                                                                                                                                                                                                                                                                                                                                                                                                                                                                                                                                                                                                                                                                                                                                                                                                                                                                                                                                                                                                                                                                                                                                                                                                                                                                                                                                                                                                                                                                                                                                                                                                                                                                                                                                                                                               | Public   Ot                                                                                                                                                                                                                                                                                                                                                                                                                                                                                                                                                                                                                                                                                                                                                                                                                                                                                                                                                                                                                                                                                                                                                                                                                                                                                                                                                                                                                                                                                                                                                                                                                                                                                                                                                                                                                                                                                                                                                                                                                                                                                                                   | rer (describe)  S  A  FEMA Map # 48201C  No If No, describe  revironmental conditions, land uses ded easements nor reviews en observed. The site has dimensions which can be fills Assessment and Tax R Data Source for Gross Livin  Heating/Cooling  FWA HWBB  Radiant  Other  Gas EX Central Air Conditioning Individual Other  Microwave Washer/Dryer  S 4.2 Bath(s)  wed the subject from the se  ty and in average condition  at y, soundness, or structural integri                                                                                                                                                                                                                                                                                                                                                                                                                                                                                                                                                                                                                                                                                                                                                                                                                                                                                                                                                                                                                                                                                                                                                                                                                                                                                                                                                                                                                                                                                                                                                                                                                                                      | ff-site Improvements - Type treet Concrete Illey None D245M  S, etc.)? Yes ed a survey of the site been viewed from the obtained from a surve ecords Prior Inspection g Area Tax records  Amenities  Fireplace(s) # 1 Woodstove(s) # 0 Patio/Deck Conc. Pool Inground Fence Wood Other None Other (describe)  4,784 Square Feet of etreet only and assume femodeling, etc.). C3;TI in with no needed repair            | FEMA Map D  No If Only app street only eyor. On Pro None None Carport Attache Built-in of Gross Livin es the feat he subject                                                 | yes, describe parent easements y. The Appraiser  perty Owner  Car Storage  ay # of Cars 3 urface Concrete # of Cars 3 d Detached  and Area Above Grade tures to be typical at has been viewed                                                                                                                                                                                                                                                                                                                                                                                                                                                                                                                                                                                                                                                                                                                                                                                                                                                                                                                                                                                                                                                                                                                                                                                                                                                                                                                                                                                                                                                                                                                                                                                                                                                                                                                                                                                                                                                                                                                                 | 3<br>e<br>3<br>0 |
|                   | Utilities Public Other (describe)  Electricity                                                                                                                                                                                                                                                                                                                                                                                                                                                                                                                                                                                                                                                                                                                                                                                                                                                                                                                                                                                                                                                                                                                                                                                                                                                                                                                                                                                                                                                                                                                                                                                                                                                                                                                                                                                                                                                                                                                                                                                                               | Public   Ot                                                                                                                                                                                                                                                                                                                                                                                                                                                                                                                                                                                                                                                                                                                                                                                                                                                                                                                                                                                                                                                                                                                                                                                                                                                                                                                                                                                                                                                                                                                                                                                                                                                                                                                                                                                                                                                                                                                                                                                                                                                                                                                   | rer (describe)  S  A  FEMA Map # 48201C  No If No, describe  revironmental conditions, land uses ded easements nor reviews en observed. The site has dimensions which can be fills Assessment and Tax R Data Source for Gross Livin  Heating/Cooling  FWA HWBB  Radiant  Other  Gas EX Central Air Conditioning Individual Other  Microwave Washer/Dryer  S 4.2 Bath(s)  wed the subject from the se  ty and in average condition  at y, soundness, or structural integri                                                                                                                                                                                                                                                                                                                                                                                                                                                                                                                                                                                                                                                                                                                                                                                                                                                                                                                                                                                                                                                                                                                                                                                                                                                                                                                                                                                                                                                                                                                                                                                                                                                      | ff-site Improvements - Type treet Concrete Illey None D245M  S, etc.)? Yes ed a survey of the site been viewed from the obtained from a surve ecords Prior Inspection g Area Tax records  Amenities  Fireplace(s) # 1 Woodstove(s) # 0 Patio/Deck Conc. Pool Inground Fence Wood Other None Other (describe)  4,784 Square Feet of etreet only and assume femodeling, etc.). C3;TI in with no needed repair            | FEMA Map D  No If Only app street only eyor. On Pro None None Carport Attache Built-in of Gross Livin es the feat he subject                                                 | yes, describe parent easements y. The Appraiser  perty Owner  Car Storage  ay # of Cars 3 urface Concrete # of Cars 3 d Detached  and Area Above Grade tures to be typical at has been viewed                                                                                                                                                                                                                                                                                                                                                                                                                                                                                                                                                                                                                                                                                                                                                                                                                                                                                                                                                                                                                                                                                                                                                                                                                                                                                                                                                                                                                                                                                                                                                                                                                                                                                                                                                                                                                                                                                                                                 | 3<br>e<br>3<br>0 |
|                   | Utilities Public Other (describe)  Electricity                                                                                                                                                                                                                                                                                                                                                                                                                                                                                                                                                                                                                                                                                                                                                                                                                                                                                                                                                                                                                                                                                                                                                                                                                                                                                                                                                                                                                                                                                                                                                                                                                                                                                                                                                                                                                                                                                                                                                                                                               | Public   Ot                                                                                                                                                                                                                                                                                                                                                                                                                                                                                                                                                                                                                                                                                                                                                                                                                                                                                                                                                                                                                                                                                                                                                                                                                                                                                                                                                                                                                                                                                                                                                                                                                                                                                                                                                                                                                                                                                                                                                                                                                                                                                                                   | rer (describe)  S  A  FEMA Map # 48201C  No If No, describe  revironmental conditions, land uses ded easements nor reviews en observed. The site has dimensions which can be fills Assessment and Tax R Data Source for Gross Livin  Heating/Cooling  FWA HWBB  Radiant  Other  Gas EX Central Air Conditioning Individual Other  Microwave Washer/Dryer  S 4.2 Bath(s)  wed the subject from the se  ty and in average condition  at y, soundness, or structural integri                                                                                                                                                                                                                                                                                                                                                                                                                                                                                                                                                                                                                                                                                                                                                                                                                                                                                                                                                                                                                                                                                                                                                                                                                                                                                                                                                                                                                                                                                                                                                                                                                                                      | ff-site Improvements - Type treet Concrete Illey None D245M  S, etc.)? Yes ed a survey of the site been viewed from the obtained from a surve ecords Prior Inspection g Area Tax records  Amenities  Fireplace(s) # 1 Woodstove(s) # 0 Patio/Deck Conc. Pool Inground Fence Wood Other None Other (describe)  4,784 Square Feet of etreet only and assume femodeling, etc.). C3;TI in with no needed repair            | FEMA Map D  No If Only app street only eyor. On Pro None None Carport Attache Built-in of Gross Livin es the feat he subject                                                 | yes, describe parent easements y. The Appraiser  perty Owner  Car Storage  ay # of Cars 3 urface Concrete # of Cars 3 d Detached  and Area Above Grade tures to be typical at has been viewed                                                                                                                                                                                                                                                                                                                                                                                                                                                                                                                                                                                                                                                                                                                                                                                                                                                                                                                                                                                                                                                                                                                                                                                                                                                                                                                                                                                                                                                                                                                                                                                                                                                                                                                                                                                                                                                                                                                                 | 3<br>e<br>3<br>0 |
|                   | Utilities Public Other (describe)  Electricity                                                                                                                                                                                                                                                                                                                                                                                                                                                                                                                                                                                                                                                                                                                                                                                                                                                                                                                                                                                                                                                                                                                                                                                                                                                                                                                                                                                                                                                                                                                                                                                                                                                                                                                                                                                                                                                                                                                                                                                                               | No FEMA Flood Zone X ical for the market area?                                                                                                                                                                                                                                                                                                                                                                                                                                                                                                                                                                                                                                                                                                                                                                                                                                                                                                                                                                                                                                                                                                                                                                                                                                                                                                                                                                                                                                                                                                                                                                                                                                                                                                                                                                                                                                                                                                                                                                                                                                                                                | rer (describe)  S  FEMA Map # 48201C  No If No, describe revironmental conditions, land user ded easements nor reviewed en observed. The site has dimensions which can be fills Assessment and Tax R Data Source for Gross Livin  Heating/Cooling  FWA HWBB  Radiant  Other  Fuel Gas EX Central Air Conditioning Individual Other  Microwave Washer/Dryer s 4.2 Bath(s) wed the subject from the service of the subject from the subject from the service of the subject from the service of the subject from the subject | ff-site Improvements - Type treet Concrete Illey None D245M  S, etc.)? Yes ed a survey of the site been viewed from the obtained from a surve ecords Prior Inspection g Area Tax records  Amenities  X Fireplace(s) # 1  Woodstove(s) # 0  X Patio/Deck Conc.  X Pool Inground  X Fence Wood  Other None  Other (describe)  4,784 Square Feet of street only and assume remodeling, etc.). C3;Ti n with no needed repa | FEMA Map D  No If Only app street only eyor. On Pro  None Driveway Driveway S Garage Carport Attache Built-in  of Gross Livines the feat the subject airs.  Yes X  an inspec | yes, describe parent easements y. The Appraiser  perty Owner  Car Storage  ay # of Cars 3     # of Cars 3     # of Cars 4     # of Cars 6     # of Cars 6     # of Cars 6     # of Cars 7     # of Cars 7     # of Cars 8     # of Cars 9     # of Cars 9     # of Cars 1     # of Cars 1     # of Cars 2     # of Cars 3     # of Cars 3     # of Cars 4     # of Cars 6     # of Cars 6     # of Cars 7     # of Cars 9     # of Cars 1     # of Cars 1     # of Cars 2     # of Cars 3     # of Cars 3     # of Cars 4     # of Cars 5     # of Cars 6     # of Cars 6     # of Cars 7     # of Cars 1     | 3<br>e<br>3<br>0 |
|                   | Utilities Public Other (describe)  Electricity                                                                                                                                                                                                                                                                                                                                                                                                                                                                                                                                                                                                                                                                                                                                                                                                                                                                                                                                                                                                                                                                                                                                                                                                                                                                                                                                                                                                                                                                                                                                                                                                                                                                                                                                                                                                                                                                                                                                                                                                               | Public   Ot                                                                                                                                                                                                                                                                                                                                                                                                                                                                                                                                                                                                                                                                                                                                                                                                                                                                                                                                                                                                                                                                                                                                                                                                                                                                                                                                                                                                                                                                                                                                                                                                                                                                                                                                                                                                                                                                                                                                                                                                                                                                                                                   | rer (describe)  S  FEMA Map # 48201C  No If No, describe revironmental conditions, land user ded easements nor reviewed en observed. The site has dimensions which can be fills Assessment and Tax R Data Source for Gross Livin  Heating/Cooling  FWA HWBB  Radiant  Other  Fuel Gas EX Central Air Conditioning Individual Other  Microwave Washer/Dryer s 4.2 Bath(s) wed the subject from the service of the subject from the subject from the service of the subject from the service of the subject from the subject | ff-site Improvements - Type treet Concrete Illey None D245M  S, etc.)? Yes ed a survey of the site been viewed from the obtained from a surve ecords Prior Inspection g Area Tax records  Amenities  Fireplace(s) # 1  Woodstove(s) # 0  Patio/Deck Conc.  Pool Inground  Fence Wood Other None Other (describe) 4,784 Square Feet of street only and assume remodeling, etc.). C3;Ti n with no needed repa            | FEMA Map D  No If Only app street only eyor. On Pro None None Carport Attache Built-in of Gross Livin es the feat he subject                                                 | yes, describe parent easements y. The Appraiser  perty Owner  Car Storage  ay # of Cars 3     # of Cars 3     # of Cars 4     # of Cars 6     # of Cars 6     # of Cars 6     # of Cars 7     # of Cars 7     # of Cars 8     # of Cars 9     # of Cars 9     # of Cars 1     # of Cars 1     # of Cars 2     # of Cars 3     # of Cars 3     # of Cars 4     # of Cars 6     # of Cars 6     # of Cars 7     # of Cars 9     # of Cars 1     # of Cars 1     # of Cars 2     # of Cars 3     # of Cars 3     # of Cars 4     # of Cars 5     # of Cars 6     # of Cars 6     # of Cars 7     # of Cars 1     | 3<br>e<br>3<br>0 |
|                   | Utilities Public Other (describe)  Electricity                                                                                                                                                                                                                                                                                                                                                                                                                                                                                                                                                                                                                                                                                                                                                                                                                                                                                                                                                                                                                                                                                                                                                                                                                                                                                                                                                                                                                                                                                                                                                                                                                                                                                                                                                                                                                                                                                                                                                                                                               | Public   Ot                                                                                                                                                                                                                                                                                                                                                                                                                                                                                                                                                                                                                                                                                                                                                                                                                                                                                                                                                                                                                                                                                                                                                                                                                                                                                                                                                                                                                                                                                                                                                                                                                                                                                                                                                                                                                                                                                                                                                                                                                                                                                                                   | rer (describe)  S  FEMA Map # 48201C  No If No, describe revironmental conditions, land user ded easements nor reviewed en observed. The site has dimensions which can be fills Assessment and Tax R Data Source for Gross Livin  Heating/Cooling  FWA HWBB  Radiant  Other  Fuel Gas EX Central Air Conditioning Individual Other  Microwave Washer/Dryer s 4.2 Bath(s) wed the subject from the service of the subject from the subject from the service of the subject from the service of the subject from the subject | ff-site Improvements - Type treet Concrete Illey None D245M  S, etc.)? Yes ed a survey of the site been viewed from the obtained from a surve ecords Prior Inspection g Area Tax records  Amenities  X Fireplace(s) # 1  Woodstove(s) # 0  X Patio/Deck Conc.  X Pool Inground  X Fence Wood  Other None  Other (describe)  4,784 Square Feet of street only and assume remodeling, etc.). C3;Ti n with no needed repa | FEMA Map D  No If Only app street only eyor. On Pro  None Driveway Driveway S Garage Carport Attache Built-in  of Gross Livines the feat the subject airs.  Yes X  an inspec | yes, describe parent easements y. The Appraiser  perty Owner  Car Storage  ay # of Cars 3     # of Cars 3     # of Cars 4     # of Cars 6     # of Cars 6     # of Cars 6     # of Cars 7     # of Cars 7     # of Cars 8     # of Cars 9     # of Cars 9     # of Cars 1     # of Cars 1     # of Cars 2     # of Cars 3     # of Cars 3     # of Cars 4     # of Cars 6     # of Cars 6     # of Cars 7     # of Cars 9     # of Cars 1     # of Cars 1     # of Cars 2     # of Cars 3     # of Cars 3     # of Cars 4     # of Cars 5     # of Cars 6     # of Cars 6     # of Cars 7     # of Cars 1     | 3<br>e<br>3<br>0 |