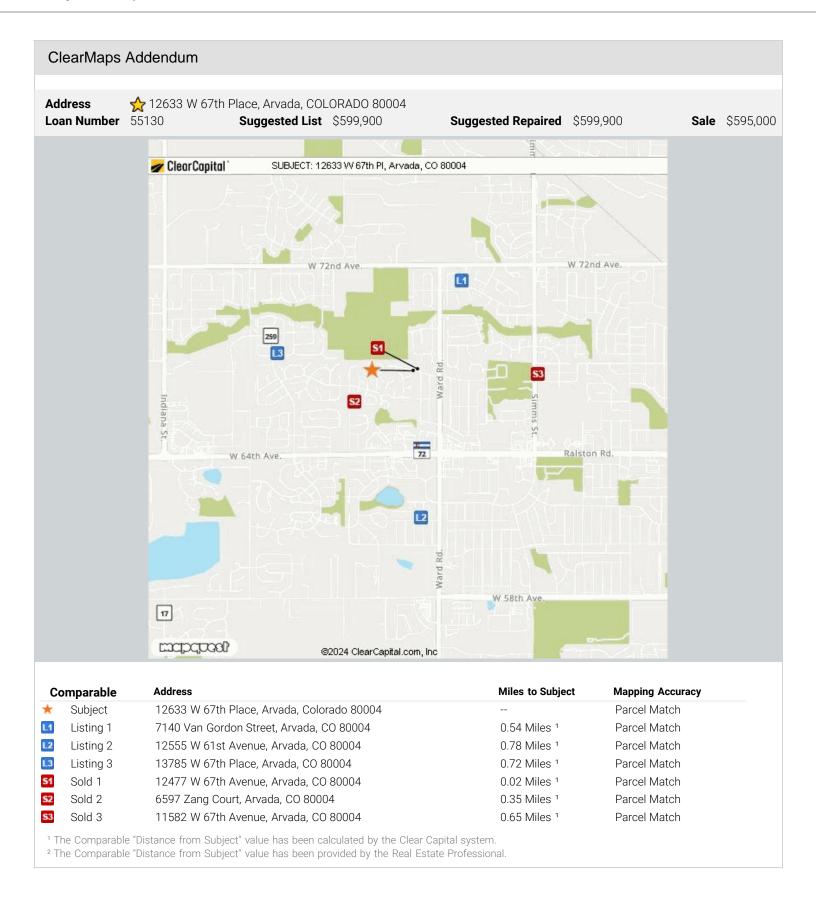

ARVADA, COLORADO 80004

55130 Loan Number **\$595,000**• As-Is Value

by ClearCapital

| 12633 W 67th Place      |                                                                                                                                                     |                         | Listing 3                                                                                                                                                                                                                                                                                                                                                                                                                                                                                                                                                                                                                                                                                                                                                                                                                                                                                                                                                                                                                                            |
|-------------------------|-----------------------------------------------------------------------------------------------------------------------------------------------------|-------------------------|------------------------------------------------------------------------------------------------------------------------------------------------------------------------------------------------------------------------------------------------------------------------------------------------------------------------------------------------------------------------------------------------------------------------------------------------------------------------------------------------------------------------------------------------------------------------------------------------------------------------------------------------------------------------------------------------------------------------------------------------------------------------------------------------------------------------------------------------------------------------------------------------------------------------------------------------------------------------------------------------------------------------------------------------------|
|                         | 7140 Van Gordon Street                                                                                                                              | 12555 W 61st Avenue     | 13785 W 67th Place                                                                                                                                                                                                                                                                                                                                                                                                                                                                                                                                                                                                                                                                                                                                                                                                                                                                                                                                                                                                                                   |
| Arvada, COLORADO        | Arvada, CO                                                                                                                                          | Arvada, CO              | Arvada, CO                                                                                                                                                                                                                                                                                                                                                                                                                                                                                                                                                                                                                                                                                                                                                                                                                                                                                                                                                                                                                                           |
| 80004                   | 80004                                                                                                                                               | 80004                   | 80004                                                                                                                                                                                                                                                                                                                                                                                                                                                                                                                                                                                                                                                                                                                                                                                                                                                                                                                                                                                                                                                |
| Tax Records             | MLS                                                                                                                                                 | MLS                     | MLS                                                                                                                                                                                                                                                                                                                                                                                                                                                                                                                                                                                                                                                                                                                                                                                                                                                                                                                                                                                                                                                  |
|                         | 0.54 1                                                                                                                                              | 0.78 1                  | 0.72 1                                                                                                                                                                                                                                                                                                                                                                                                                                                                                                                                                                                                                                                                                                                                                                                                                                                                                                                                                                                                                                               |
| SFR                     | SFR                                                                                                                                                 | SFR                     | SFR                                                                                                                                                                                                                                                                                                                                                                                                                                                                                                                                                                                                                                                                                                                                                                                                                                                                                                                                                                                                                                                  |
| \$                      | \$580,000                                                                                                                                           | \$625,000               | \$650,000                                                                                                                                                                                                                                                                                                                                                                                                                                                                                                                                                                                                                                                                                                                                                                                                                                                                                                                                                                                                                                            |
|                         | \$569,000                                                                                                                                           | \$625,000               | \$640,000                                                                                                                                                                                                                                                                                                                                                                                                                                                                                                                                                                                                                                                                                                                                                                                                                                                                                                                                                                                                                                            |
|                         | 02/08/2024                                                                                                                                          | 01/04/2024              | 03/07/2024                                                                                                                                                                                                                                                                                                                                                                                                                                                                                                                                                                                                                                                                                                                                                                                                                                                                                                                                                                                                                                           |
|                         | 39 · 55                                                                                                                                             | 90 · 90                 | 26 · 27                                                                                                                                                                                                                                                                                                                                                                                                                                                                                                                                                                                                                                                                                                                                                                                                                                                                                                                                                                                                                                              |
| 54                      | 54                                                                                                                                                  | 59                      | 44                                                                                                                                                                                                                                                                                                                                                                                                                                                                                                                                                                                                                                                                                                                                                                                                                                                                                                                                                                                                                                                   |
| Average                 | Average                                                                                                                                             | Average                 | Average                                                                                                                                                                                                                                                                                                                                                                                                                                                                                                                                                                                                                                                                                                                                                                                                                                                                                                                                                                                                                                              |
|                         | Fair Market Value                                                                                                                                   | Fair Market Value       | Fair Market Value                                                                                                                                                                                                                                                                                                                                                                                                                                                                                                                                                                                                                                                                                                                                                                                                                                                                                                                                                                                                                                    |
| Neutral ; Public Trans. | Neutral ; Public Trans.                                                                                                                             | Neutral ; Public Trans. | Neutral ; Public Trans.                                                                                                                                                                                                                                                                                                                                                                                                                                                                                                                                                                                                                                                                                                                                                                                                                                                                                                                                                                                                                              |
| Neutral ; Residential   | Neutral ; Residential                                                                                                                               | Neutral ; Residential   | Neutral ; Residential                                                                                                                                                                                                                                                                                                                                                                                                                                                                                                                                                                                                                                                                                                                                                                                                                                                                                                                                                                                                                                |
| 2 Stories contemporary  | 2 Stories contemporary                                                                                                                              | 2 Stories contemporary  | 2 Stories contemporary                                                                                                                                                                                                                                                                                                                                                                                                                                                                                                                                                                                                                                                                                                                                                                                                                                                                                                                                                                                                                               |
| 1                       | 1                                                                                                                                                   | 1                       | 1                                                                                                                                                                                                                                                                                                                                                                                                                                                                                                                                                                                                                                                                                                                                                                                                                                                                                                                                                                                                                                                    |
| 1,887                   | 1,800                                                                                                                                               | 1,820                   | 1,648                                                                                                                                                                                                                                                                                                                                                                                                                                                                                                                                                                                                                                                                                                                                                                                                                                                                                                                                                                                                                                                |
| 4 · 3 · 1               | 4 · 2                                                                                                                                               | 3 · 2 · 1               | 4 · 2 · 1                                                                                                                                                                                                                                                                                                                                                                                                                                                                                                                                                                                                                                                                                                                                                                                                                                                                                                                                                                                                                                            |
| 8                       | 8                                                                                                                                                   | 6                       | 8                                                                                                                                                                                                                                                                                                                                                                                                                                                                                                                                                                                                                                                                                                                                                                                                                                                                                                                                                                                                                                                    |
| Attached 2 Car(s)       | Attached 1 Car                                                                                                                                      | Attached 2 Car(s)       | Attached 2 Car(s)                                                                                                                                                                                                                                                                                                                                                                                                                                                                                                                                                                                                                                                                                                                                                                                                                                                                                                                                                                                                                                    |
| Yes                     | No                                                                                                                                                  | No                      | Yes                                                                                                                                                                                                                                                                                                                                                                                                                                                                                                                                                                                                                                                                                                                                                                                                                                                                                                                                                                                                                                                  |
| 100%                    | 0%                                                                                                                                                  | 0%                      | 40%                                                                                                                                                                                                                                                                                                                                                                                                                                                                                                                                                                                                                                                                                                                                                                                                                                                                                                                                                                                                                                                  |
| 591                     |                                                                                                                                                     |                         | 576                                                                                                                                                                                                                                                                                                                                                                                                                                                                                                                                                                                                                                                                                                                                                                                                                                                                                                                                                                                                                                                  |
|                         |                                                                                                                                                     |                         |                                                                                                                                                                                                                                                                                                                                                                                                                                                                                                                                                                                                                                                                                                                                                                                                                                                                                                                                                                                                                                                      |
| .42 acres               | .19 acres                                                                                                                                           | .21 acres               | .16 acres                                                                                                                                                                                                                                                                                                                                                                                                                                                                                                                                                                                                                                                                                                                                                                                                                                                                                                                                                                                                                                            |
|                         | Tax Records SFR \$ 54 Average Neutral; Public Trans. Neutral; Residential 2 Stories contemporary 1 1,887 4 · 3 · 1 8 Attached 2 Car(s) Yes 100% 591 | Tax Records             | Tax Records         MLS         MLS            0.54 ¹         0.78 ¹           SFR         SFR         SFR           \$         \$589,000         \$625,000            \$569,000         \$625,000           02/08/2024         01/04/2024            39 · 55         90 · 90           54         54         59           Average         Average         Average            Fair Market Value         Fair Market Value           Neutral; Public Trans.         Neutral; Public Trans.         Neutral; Public Trans.           Neutral; Residential         Neutral; Residential         Neutral; Residential           2 Stories contemporary         2 Stories contemporary         2 Stories contemporary           1         1         1           1,887         1,800         1,820           4 · 3 · 1         4 · 2         3 · 2 · 1           8         8         6           Attached 2 Car(s)         Attached 1 Car         Attached 2 Car(s)           Yes         No         No           100%         0%         0%           591 |

**55130** Loan Number

**\$595,000**• As-Is Value

by ClearCapital ARVADA, COLORADO 80004

| Recent Sales           |                         |                         |                         |                         |
|------------------------|-------------------------|-------------------------|-------------------------|-------------------------|
|                        | Subject                 | Sold 1                  | Sold 2                  | Sold 3 *                |
| Street Address         | 12633 W 67th Place      | 12477 W 67th Avenue     | 6597 Zang Court         | 11582 W 67th Avenue     |
| City, State            | Arvada, COLORADO        | Arvada, CO              | Arvada, CO              | Arvada, CO              |
| Zip Code               | 80004                   | 80004                   | 80004                   | 80004                   |
| Datasource             | Tax Records             | MLS                     | MLS                     | MLS                     |
| Miles to Subj.         |                         | 0.02 1                  | 0.35 1                  | 0.65 1                  |
| Property Type          | SFR                     | SFR                     | SFR                     | SFR                     |
| Original List Price \$ |                         | \$550,000               | \$575,000               | \$619,000               |
| List Price \$          |                         | \$550,000               | \$575,000               | \$619,000               |
| Sale Price \$          |                         | \$550,000               | \$600,000               | \$630,000               |
| Type of Financing      |                         | Cv                      | Cv                      | Cv                      |
| Date of Sale           |                         | 02/16/2024              | 03/29/2024              | 01/12/2024              |
| DOM · Cumulative DOM   |                         | 3 · 23                  | 3 · 22                  | 10 · 35                 |
| Age (# of years)       | 54                      | 59                      | 48                      | 36                      |
| Condition              | Average                 | Average                 | Average                 | Average                 |
| Sales Type             |                         | Fair Market Value       | Fair Market Value       | Fair Market Value       |
| Location               | Neutral ; Public Trans. |
| View                   | Neutral ; Residential   | Neutral ; Residential   | Neutral ; Residential   | Neutral ; Residential   |
| Style/Design           | 2 Stories contemporary  | 2 Stories contemporary  | 2 Stories contemporary  | 2 Stories contemporary  |
| # Units                | 1                       | 1                       | 1                       | 1                       |
| Living Sq. Feet        | 1,887                   | 1,891                   | 1,704                   | 1,703                   |
| Bdrm · Bths · ½ Bths   | 4 · 3 · 1               | 3 · 2                   | 3 · 2 · 1               | 4 · 3 · 1               |
| Total Room #           | 8                       | 6                       | 6                       | 8                       |
| Garage (Style/Stalls)  | Attached 2 Car(s)       | Attached 2 Car(s)       | Attached 2 Car(s)       | Attached 3 Car(s)       |
| Basement (Yes/No)      | Yes                     | No                      | No                      | Yes                     |
| Basement (% Fin)       | 100%                    | 0%                      | 0%                      | 100%                    |
| Basement Sq. Ft.       | 591                     |                         |                         | 875                     |
| Pool/Spa               |                         |                         |                         |                         |
| Lot Size               | .42 acres               | .23 acres               | .11 acres               | .23 acres               |
| Other                  | fence                   | fence                   | fence                   | fence                   |
| Net Adjustment         |                         | +\$36,000               | +\$46,000               | -\$14,000               |
| Adjusted Price         |                         | \$586,000               | \$646,000               | \$616,000               |