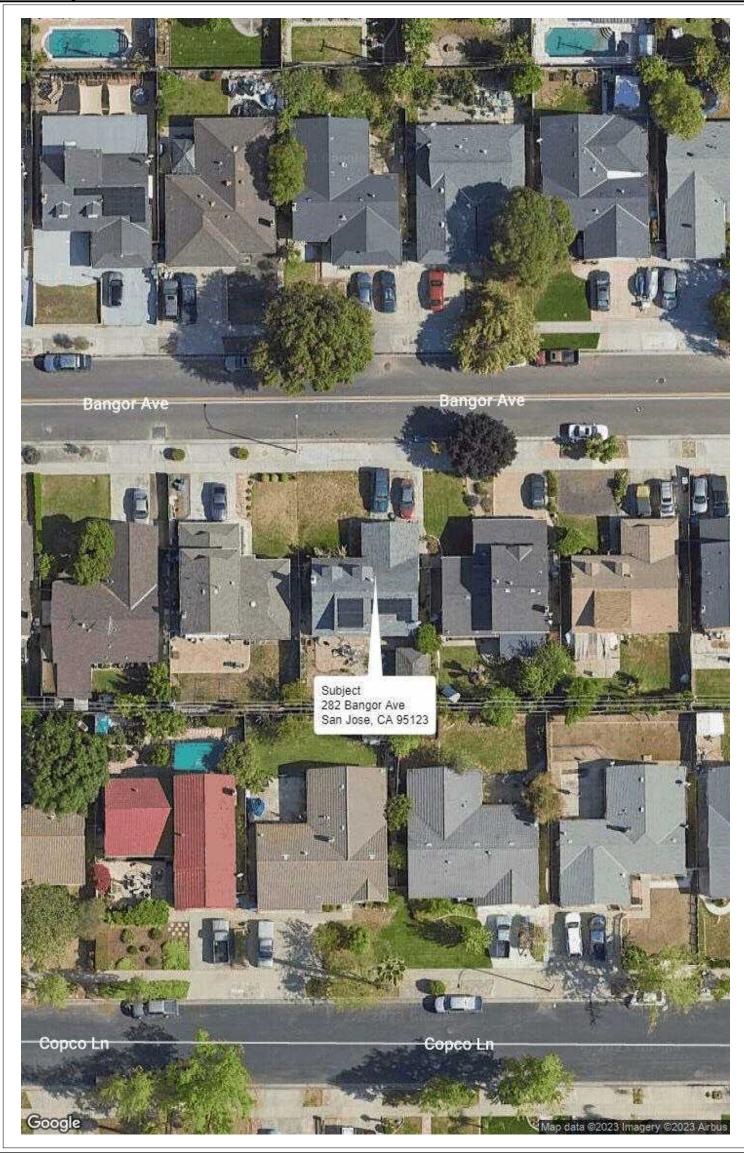

|      |         |       |    |     |     |      |         |
|     |                |          |       |       |      |         |       |    |     |     |      |         |
|     |                |          |       |       |      |         |       |    |     |     |      |         |
|     |                |          |       |       |      |         |       |    |     |     |      |         |
|     |                |          |       |       |      |         |       |    |     |     |      |         |
| 1   |                |          |       |       |      |         |       |    |     |     |      |         |

## **AERIAL MAP**

File No.: JET230910 Borrower: Redwood Holdings LLC Property Address: 282 Bangor Ave City: San Jose Case No.: 55211

State: CA Zip: 95123

Lender: Wedgewood Inc



| Property Address: 282 Bangor Ave                                           | Case No.: 55211      |
|----------------------------------------------------------------------------|----------------------|
| City: San Jose                                                             | State: CA Zip: 95123 |
| Lender: Wedgewood Inc                                                      |                      |
| PROPERTY TRANSFER HISTORY                                                  |                      |
|                                                                            |                      |
| * COMPARABLE 12-MONTH PRIOR TRANSFER HISTORY *                             |                      |
| (may include properties that were considered but not utilized as compara   | ables