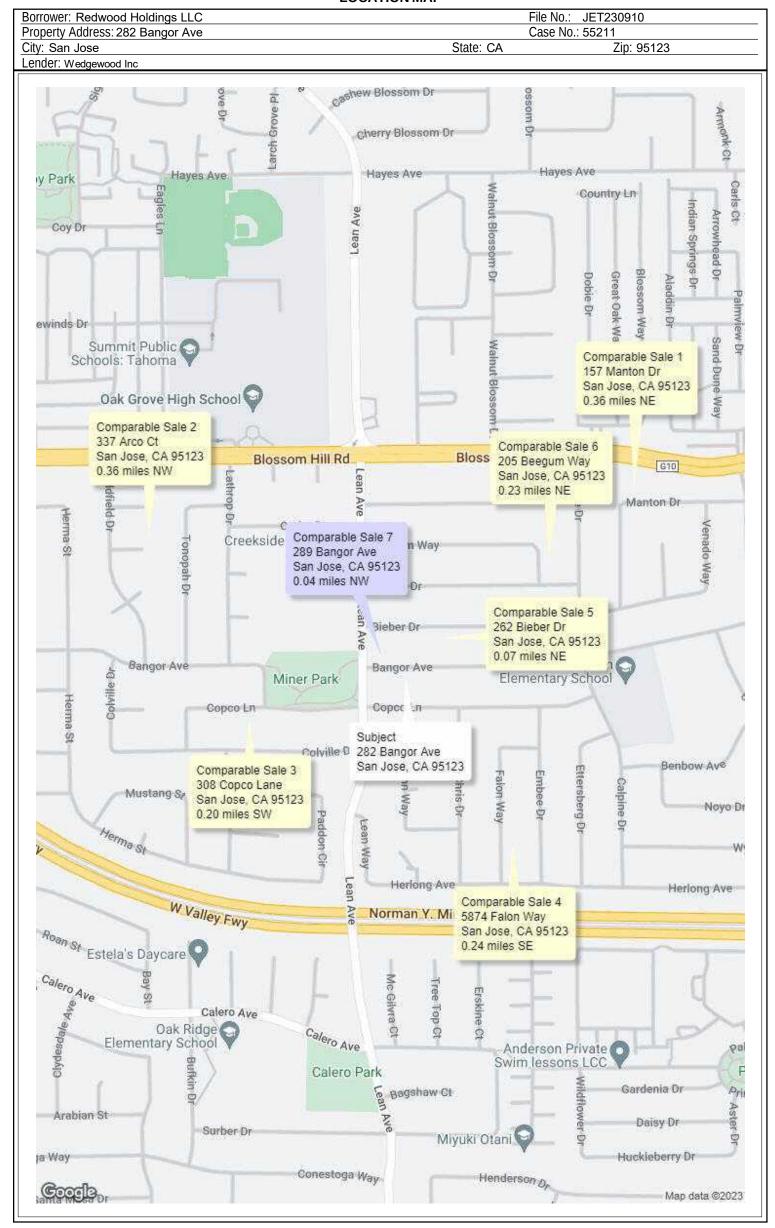

# **APPRAISAL OF**

# **LOCATED AT:**

282 Bangor Ave San Jose, CA 95123

# FOR:

Wedgewood Inc 2015 Manhattan Beach Blvd Suite 100 Redondo Beach, CA, 90278

# **BORROWER:**

Redwood Holdings LLC