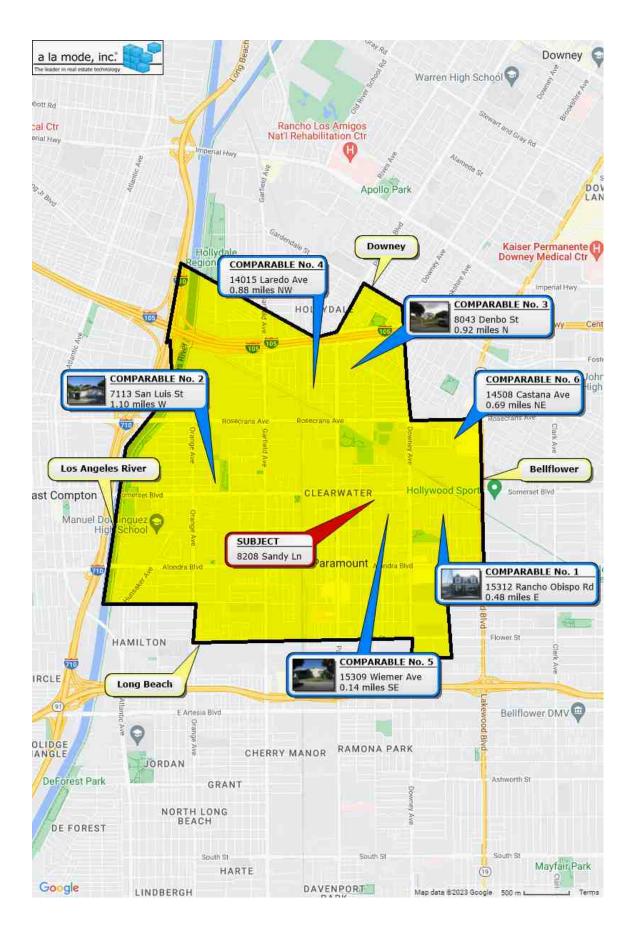

Exterior-Only Inspection Residential Appraisal Report

Loan #55217 File # 2309010C

|                                        |                          |                          |                      | Jiloi Oilly          | Пороблог              | Ticolaci           | itiai Appi          | uioui i     | . lopoit         |            | File #    | 23090           | 10C          |                   |
|----------------------------------------|--------------------------|--------------------------|----------------------|----------------------|-----------------------|--------------------|---------------------|-------------|------------------|------------|-----------|-----------------|--------------|-------------------|
| The purpose                            | of this summar           | y appraisal repor        | t is to pro          | ovide the lende      | er/client with a      | an accurate,       | and adequat         | tely sup    | ported, opir     | nion of t  | he mar    | ket value       | of the       | subject property. |
| Property Address                       | 8208 Sa                  | andy Ln                  |                      |                      |                       | City               | Paramou             | nt          |                  |            | State     | CA              | Zip Code     | 90723             |
|                                        |                          | perties 2018             | LLC                  | Owne                 | r of Public Record    | Ric                | hard Rinco          | on          |                  |            | County    | LOS             | ANGEL        | ES                |
| Legal Description                      | 111 00                   | 3259 LOT 7               |                      |                      |                       |                    |                     |             |                  |            |           |                 |              |                   |
| Assessor's Parce                       | 0210                     | -006-015                 |                      |                      |                       | Tax Y              | LULL                |             |                  |            | R.E. Ta   |                 | 3,959        |                   |
| Neighborhood Na                        | IAIV                     | AMOUNT                   |                      |                      |                       | Мар                | Reference           | 735 H       |                  |            | Census    | Tract 5         | 539.01       |                   |
| _                                      |                          | enant Vaca               |                      |                      | al Assessments \$     | 0                  |                     |             | PUI              | D HOAS     | 0         |                 | per year     | per month         |
| Property Rights /                      |                          | Fee Simple               | Leaseholi            |                      | er (describe)         |                    |                     |             |                  |            |           |                 |              |                   |
| Assignment Type                        | Purch                    | ase Transaction          | Refina               | nce Transaction      |                       | r (describe)       | SERVIC              | CING        |                  |            |           |                 |              |                   |
| Lender/Client                          | Wedgewo                  |                          |                      |                      |                       |                    | ttan Beach          | Blvd,       | Suite 10         | 0, Redoi   | ndo B     |                 |              |                   |
|                                        |                          | d for sale or has it be  | en offered for sal   | e in the twelve mor  | nths prior to the eff | ective date of the | nis appraisal?      |             |                  |            |           |                 | Yes 🔀        | No                |
| Report data sour                       | ce(s) used, offering p   | rice(s), and date(s).    |                      | THEMLS               | 3                     |                    |                     |             |                  |            |           |                 |              |                   |
|                                        |                          |                          |                      |                      |                       |                    |                     |             |                  |            |           |                 |              |                   |
| l did performed.                       | did not analyze th       | ne contract for sale for | r the subject purc   | hase transaction. E  | Explain the results o | of the analysis of | of the contract for | r sale or w | rhy the analysis | s was not  |           |                 |              |                   |
| 5                                      |                          |                          |                      |                      |                       |                    |                     |             |                  |            |           |                 |              |                   |
| Contract Price \$                      |                          | Date of Contra           |                      |                      | he property seller t  |                    |                     |             | Yes              | No         | Data Sou  | rce(s)          |              |                   |
| Is there any finar                     | icial assistance (loan   | charges, sale conces     | sions, gift or dow   | npayment assistan    | ice, etc.) to be paid | by any party of    | n behalf of the bo  | orrower?    |                  |            |           |                 |              | Yes No            |
| If Yes, report the                     | total dollar amount ar   | nd describe the items    | to be paid.          |                      |                       |                    |                     |             |                  |            |           |                 |              |                   |
|                                        |                          |                          |                      |                      |                       |                    |                     |             |                  |            |           |                 |              |                   |
|                                        |                          |                          |                      |                      |                       |                    |                     |             |                  |            |           |                 |              |                   |
| Note: Race and                         | the racial compositi     | on of the neighborh      | ood are not appr     | aisal factors.       |                       |                    |                     |             |                  |            |           |                 |              |                   |
|                                        | Neighborhood             | Characteristics          |                      |                      | One                   | -Unit Housing      | Trends              |             |                  | One-       | Unit Hou  | ısing           | Pres         | sent Land Use %   |
| Location                               | Urban 🔀                  | Suburban                 | Rural                | Property Values      | Increasi              | ng 🔀               | Stable              | Dec         | clining          | PRICE      |           | AGE             | One-Unit     | 85 %              |
| Built-Up                               | Over 75%                 | 25-75%                   | Under 25%            | Demand/Supply        | Shortag               | e                  | In Balance          | Ove         | er Supply        | \$ (000)   |           | (yrs)           | 2-4 Unit     | 5 %               |
| Growth                                 | Rapid 🔀                  | Stable                   | Slow                 | Marketing Time       | ▼ Under 3             | mths               | 3-6 mths            | Ove         | er 6 mths        | 470        | Low       | 1               | Multi-Fami   |                   |
| Neighborhood Bo                        | oundaries                | CITY OF DC               | WNEY NO              | RTH. CITY            | OF BELLF              | LOWER              | EAST. CIT           | Y OF        | LONG             | 1,200      | High      | 101             | Commerci     | al 10 %           |
| BEACH S                                | OUTH AND T               | THE LOS AND              |                      |                      |                       |                    | , -                 |             |                  | 653        | Pred.     | 67              | Other        | %                 |
| Neighborhood De                        | escription               | THE SUBJE                | CT IS LOC            | ATED IN A            | NEIGHBOI              | RHOOD              | OF MOSTL            | Y SIN       | IGLE FAI         | MILY DE    | TAC       | HED PR          | OPERT        | IES. THERE        |
| IS SHOPE                               | ING, RETAIL              | STORES, A                |                      |                      |                       |                    |                     |             |                  |            |           |                 |              |                   |
|                                        | ,                        | ,                        |                      |                      |                       |                    |                     |             |                  |            |           |                 |              |                   |
| Market Condition                       | s (including support f   | for the above conclusi   | ions)                | SE                   | E ATTACH              | ED ADDE            | ENDUM               |             |                  |            |           |                 |              |                   |
|                                        |                          |                          |                      |                      |                       |                    |                     |             |                  |            |           |                 |              |                   |
|                                        |                          |                          |                      |                      |                       |                    |                     |             |                  |            |           |                 |              |                   |
| Dimensions                             | SEE PLAT M               | AP                       |                      | Are                  | ea 5,059 sf           |                    | Sha                 | pe IR       | REGULA           | AR.        |           | View N:         | Res;         |                   |
| Specific Zoning (                      |                          | PAR1*                    |                      | Zo                   | ning Description      |                    | E FAMILY            |             |                  |            |           |                 | , ,          |                   |
| Zoning Complian                        | ce 🔀 Legal               |                          | onforming (Grand     | fathered Use)        | No Z                  | oning              | Illegal (describe   |             |                  |            |           |                 |              |                   |
| Is the highest an                      |                          | property as improved     | (or as proposed      | per plans and spec   | cifications) the pres | ent use?           |                     |             | X                | Yes        | No        | If No, descr    | ibe F        | HIGHEST           |
| AND BES                                | T USE OF TH              | HE SUBJECT               | IS AS IMF            | PROVED TH            | HE PRESEN             | IT USE D           | UE TO TH            | IE ZOI      |                  |            | IONS      | <b>S</b> .      |              |                   |
| Utilities                              |                          | describe)                |                      |                      |                       | (describe)         |                     |             | ff-site Improve  |            |           |                 | Public       | c Private         |
| Electricity                            | X                        |                          |                      | Water                | X                     | ]                  |                     | St          | treet ASF        | PHALT      |           |                 | X            |                   |
| Gas                                    | X                        |                          |                      | Sanitary Sewer       | X                     |                    |                     | All         | lley NOI         | ΝE         |           |                 |              |                   |
| FEMA Special Flo                       | ood Hazard Area          | Yes                      | No FE                | MA Flood Zone        | X500                  | FEMA I             | Map # 06            | 037C1       | 1820F            |            | F         | EMA Map Da      | ate OS       | 9/26/2008         |
| Are the utilities a                    | nd off-site improveme    | ents typical for the ma  | rket area?           |                      | Yes [                 | No If N            | o, describe         |             |                  |            |           |                 |              |                   |
| Are there any adv                      | verse site conditions of | or external factors (ea  | sements, encroad     | chments, environm    | ental conditions, la  | nd uses, etc.)?    |                     |             |                  |            | Yes       | X №             | If Yes, desc | ribe              |
| THE SUB                                | JECT LOT IS              | TYPICAL IN               | SIZE TO              | OTHERS IN            | THE AREA              | . THERE            | ARE NO              | APPA        | RENT A           | VERSE      | CON       | IDITION         | IS NOTI      | ED AT THE         |
| TIME OF I                              | NSPECTION                | I. **NO PREL             | IMINARY              | TITLE REP            | ORT WAS               | REVIEW             | ED**                |             |                  |            |           |                 |              |                   |
| 0 / / / /                              | to Dhort 10'             |                          |                      |                      |                       |                    |                     | . D         |                  | <b></b>    | !!        |                 | · ·          |                   |
|                                        | or Physical Character    |                          |                      | Appraisal Files      | S ML                  |                    | sessment and Tax    |             |                  | Prior Insp |           |                 | Property Own | ier               |
| Other (desc                            |                          | RIOR INSPE               |                      | Coner-1D             |                       |                    | urce for Gross Liv  | ving Area   |                  | PARCEL     | QUE       | ST              |              |                   |
| 11-9                                   | General Description      |                          |                      | General Descript     |                       |                    | ating/Cooling       |             |                  | Amenities  |           |                 | Car St       | orage             |
| Units On                               |                          | cessory Unit             | Concrete             |                      | awl Space             | <b>X</b> FWA       | HWBB                |             | Fireplac         |            | 1         | None            |              |                   |
| # of Stories                           | 1                        | 0.0.1/5                  | Full Baser           |                      | Finished              | Radian             | t                   |             |                  | tove(s) #  | 0         | <b>X</b> Drivew |              | f of Cars 2       |
| Type Det                               |                          | S-Det./End Unit          | Partial Bas          | ш                    | Finished              | Other              |                     |             | Patio/D          |            | OITA      | Driveway Sı     |              | CONCRETE          |
| Existing                               | Proposed                 | Under Const.             | Exterior Walls       |                      | UCCO                  | Fuel               | GAS                 |             | ]                | FRONT      | _         | Garage          |              | f of Cars 2       |
| Design (Style)                         | Bungalo                  | W                        | Roof Surface         |                      | MP                    |                    | Air Conditioning    |             | Pool             | NONE       |           | Carpoi          |              | f of Cars O       |
| Year Built                             | 1978                     |                          | Gutters & Down       |                      |                       | Individ            | ıal                 |             | Fence            |            |           | Attach          |              | Detached          |
| Effective Age (Yr                      | , 00                     |                          | Window Type          |                      | NYL                   | Other              |                     |             |                  | NONE       |           | Built-ir        |              |                   |
| Appliances                             | Refrigerator             | Range/Oven               | Dishwas              | sher Dis             | posal M               | icrowave           | Washer/Dry          | yer         | Other (d         |            |           | T INSPE         | -            | -                 |
| n ———————————————————————————————————— | ove grade contains:      |                          | 9 Rooms              |                      | 4 Bedrooms            |                    | 2.0 Bath(s)         |             | 1,58             | 9 Square   | Feet of G | ross Living A   | rea Above G  | rade              |
| Additional feature                     | es (special energy effi  | cient items, etc.)       |                      | NONE NOT             | TED.                  |                    |                     |             |                  |            |           |                 |              |                   |
| 2                                      |                          |                          |                      |                      |                       |                    |                     |             |                  |            |           |                 |              |                   |
| Describe the con                       | dition of the property   | and data source(s) (in   | ncluding apparen     | t needed repairs, de | eterioration, renova  | tions, remodeli    | ng, etc.).          |             |                  |            | C4;TI     | HE APP          | RAISEF       | RONLY             |
| COMPLET                                | TED AN EXT               | ERIOR INSPE              | ECTION O             | F THE SUB            | JECT PRO              | PERTY.             | THE APPR            | RAISEF      | R WILL C         |            |           |                 |              |                   |
| _                                      |                          | SUMPTION :               |                      |                      |                       |                    |                     |             |                  |            |           |                 |              |                   |
|                                        |                          | UBJECTS CC               |                      |                      |                       |                    |                     |             |                  |            |           |                 |              |                   |
|                                        | S APPRAISE               |                          |                      |                      |                       |                    |                     |             |                  |            |           |                 |              |                   |
|                                        |                          |                          |                      |                      |                       |                    |                     |             |                  |            |           |                 |              |                   |
| Are there any ap                       | parent physical deficie  | encies or adverse con    | ditions that affect  | the livability, soun | dness, or structura   | I integrity of the | property?           |             |                  |            |           | Yes >           | No           |                   |
| If Yes, describe.                      |                          |                          |                      |                      |                       |                    |                     |             |                  |            | _         | _               | •            |                   |
| THERE D                                | ID NOT APPE              | EAR TO BE A              | NY PHYS              | ICAL DEFIC           | CIENCIES C            | R ADVE             | RSE CONI            | OITIO       | NS THAT          | AFFEC      | T TH      | E LIVAE         | BILITY.      |                   |
|                                        |                          | UCTURAL IN               |                      |                      |                       |                    |                     |             |                  |            |           |                 |              |                   |
| 22.12.11                               | 2                        |                          |                      |                      |                       |                    |                     |             |                  |            |           |                 |              |                   |
| Does the propert                       | y generally conform t    | o the neighborhood (f    | unctional utility, s | tyle, condition, use | e, construction, etc  | .)?                |                     |             | X                | Yes 1      | lo If N   | o, describe.    |              |                   |
| THE SUB.                               | JECT PROPE               | ERTY DOES                | CONFORM              | I TO THE F           | REST OF TH            | HE NEIGH           | HBORHOO             | D.          |                  |            |           |                 |              |                   |
| 555                                    |                          | 2323                     |                      |                      | 11                    |                    |                     |             |                  |            |           |                 |              |                   |
|                                        |                          |                          |                      |                      |                       |                    |                     |             |                  |            |           |                 |              |                   |