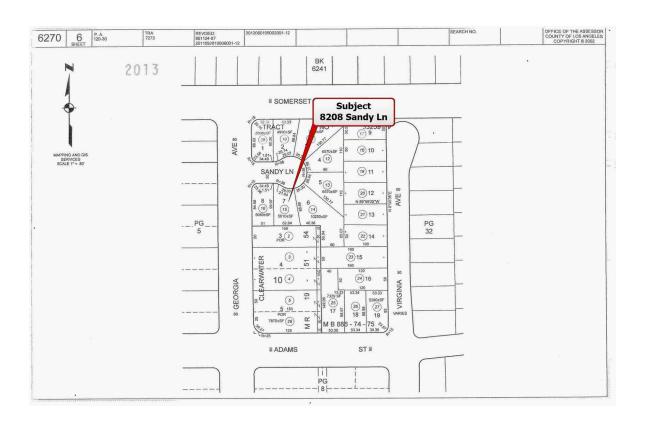

Exterior-Only Inspection Residential Appraisal Report

Loan #55217 File # 2309010C

|                                        |                          |                          |                      | Jiloi Oilly          | Пороблог              | Ticolaci           | itiai Appi          | uioui i     | . lopoit         |            | File #    | 23090           | 10C          |                   |
|----------------------------------------|--------------------------|--------------------------|----------------------|----------------------|-----------------------|--------------------|---------------------|-------------|------------------|------------|-----------|-----------------|--------------|-------------------|
| The purpose                            | of this summar           | y appraisal repor        | t is to pro          | ovide the lende      | er/client with a      | an accurate,       | and adequat         | tely sup    | ported, opir     | nion of t  | he mar    | ket value       | of the       | subject property. |
| Property Address                       | 8208 Sa                  | andy Ln                  |                      |                      |                       | City               | Paramou             | nt          |                  |            | State     | CA              | Zip Code     | 90723             |
|                                        |                          | perties 2018             | LLC                  | Owne                 | r of Public Record    | Ric                | hard Rinco          | on          |                  |            | County    | LOS             | ANGEL        | ES                |
| Legal Description                      | 111 00                   | 3259 LOT 7               |                      |                      |                       |                    |                     |             |                  |            |           |                 |              |                   |
| Assessor's Parce                       | 0210                     | -006-015                 |                      |                      |                       | Tax Y              | LULL                |             |                  |            | R.E. Ta   |                 | 3,959        |                   |
| Neighborhood Na                        | IAIV                     | AMOUNT                   |                      |                      |                       | Мар                | Reference           | 735 H       |                  |            | Census    | Tract 5         | 539.01       |                   |
| _                                      |                          | enant Vaca               |                      |                      | al Assessments \$     | 0                  |                     |             | PUI              | D HOAS     | 0         |                 | per year     | per month         |
| Property Rights /                      |                          | Fee Simple               | Leaseholi            |                      | er (describe)         |                    |                     |             |                  |            |           |                 |              |                   |
| Assignment Type                        | Purch                    | ase Transaction          | Refina               | nce Transaction      |                       | r (describe)       | SERVIC              | CING        |                  |            |           |                 |              |                   |
| Lender/Client                          | Wedgewo                  |                          |                      |                      |                       |                    | ttan Beach          | Blvd,       | Suite 10         | 0, Redoi   | ndo B     |                 |              |                   |
|                                        |                          | d for sale or has it be  | en offered for sal   | e in the twelve mor  | nths prior to the eff | ective date of the | nis appraisal?      |             |                  |            |           |                 | Yes 🔀        | No                |
| Report data sour                       | ce(s) used, offering p   | rice(s), and date(s).    |                      | THEMLS               | 3                     |                    |                     |             |                  |            |           |                 |              |                   |
|                                        |                          |                          |                      |                      |                       |                    |                     |             |                  |            |           |                 |              |                   |
| l did performed.                       | did not analyze th       | ne contract for sale for | r the subject purc   | hase transaction. E  | Explain the results o | of the analysis of | of the contract for | r sale or w | rhy the analysis | s was not  |           |                 |              |                   |
| 5                                      |                          |                          |                      |                      |                       |                    |                     |             |                  |            |           |                 |              |                   |
| Contract Price \$                      |                          | Date of Contra           |                      |                      | he property seller t  |                    |                     |             | Yes              | No         | Data Sou  | rce(s)          |              |                   |
| Is there any finar                     | icial assistance (loan   | charges, sale conces     | sions, gift or dow   | npayment assistan    | ice, etc.) to be paid | by any party of    | n behalf of the bo  | orrower?    |                  |            |           |                 |              | Yes No            |
| If Yes, report the                     | total dollar amount ar   | nd describe the items    | to be paid.          |                      |                       |                    |                     |             |                  |            |           |                 |              |                   |
|                                        |                          |                          |                      |                      |                       |                    |                     |             |                  |            |           |                 |              |                   |
|                                        |                          |                          |                      |                      |                       |                    |                     |             |                  |            |           |                 |              |                   |
| Note: Race and                         | the racial compositi     | on of the neighborh      | ood are not appr     | aisal factors.       |                       |                    |                     |             |                  |            |           |                 |              |                   |
|                                        | Neighborhood             | Characteristics          |                      |                      | One                   | -Unit Housing      | Trends              |             |                  | One-       | Unit Hou  | ısing           | Pres         | sent Land Use %   |
| Location                               | Urban 🔀                  | Suburban                 | Rural                | Property Values      | Increasi              | ng 🔀               | Stable              | Dec         | clining          | PRICE      |           | AGE             | One-Unit     | 85 %              |
| Built-Up                               | Over 75%                 | 25-75%                   | Under 25%            | Demand/Supply        | Shortag               | e                  | In Balance          | Ove         | er Supply        | \$ (000)   |           | (yrs)           | 2-4 Unit     | 5 %               |
| Growth                                 | Rapid 🔀                  | Stable                   | Slow                 | Marketing Time       | ▼ Under 3             | mths               | 3-6 mths            | Ove         | er 6 mths        | 470        | Low       | 1               | Multi-Fami   |                   |
| Neighborhood Bo                        | oundaries                | CITY OF DC               | WNEY NO              | RTH. CITY            | OF BELLF              | LOWER              | EAST. CIT           | Y OF        | LONG             | 1,200      | High      | 101             | Commerci     | al 10 %           |
| BEACH S                                | OUTH AND T               | THE LOS AND              |                      |                      |                       |                    | , -                 |             |                  | 653        | Pred.     | 67              | Other        | %                 |
| Neighborhood De                        | escription               | THE SUBJE                | CT IS LOC            | ATED IN A            | NEIGHBOI              | RHOOD              | OF MOSTL            | Y SIN       | IGLE FAI         | MILY DE    | TAC       | HED PR          | OPERT        | IES. THERE        |
| IS SHOPE                               | ING, RETAIL              | STORES, A                |                      |                      |                       |                    |                     |             |                  |            |           |                 |              |                   |
|                                        | ,                        | ,                        |                      |                      |                       |                    |                     |             |                  |            |           |                 |              |                   |
| Market Condition                       | s (including support f   | for the above conclusi   | ions)                | SE                   | E ATTACH              | ED ADDE            | ENDUM               |             |                  |            |           |                 |              |                   |
|                                        |                          |                          |                      |                      |                       |                    |                     |             |                  |            |           |                 |              |                   |
|                                        |                          |                          |                      |                      |                       |                    |                     |             |                  |            |           |                 |              |                   |
| Dimensions                             | SEE PLAT M               | AP                       |                      | Are                  | ea 5,059 sf           |                    | Sha                 | pe IR       | REGULA           | AR.        |           | View N:         | Res;         |                   |
| Specific Zoning (                      |                          | PAR1*                    |                      | Zo                   | ning Description      |                    | E FAMILY            |             |                  |            |           |                 | , ,          |                   |
| Zoning Complian                        | ce 🔀 Legal               |                          | onforming (Grand     | fathered Use)        | No Z                  | oning              | Illegal (describe   |             |                  |            |           |                 |              |                   |
| Is the highest an                      |                          | property as improved     | (or as proposed      | per plans and spec   | cifications) the pres | ent use?           |                     |             | X                | Yes        | No        | If No, descr    | ibe F        | HIGHEST           |
| AND BES                                | T USE OF TH              | HE SUBJECT               | IS AS IMF            | PROVED TH            | HE PRESEN             | IT USE D           | UE TO TH            | IE ZOI      |                  |            | IONS      | <b>S</b> .      |              |                   |
| Utilities                              |                          | describe)                |                      |                      |                       | (describe)         |                     |             | ff-site Improve  |            |           |                 | Public       | c Private         |
| Electricity                            | X                        |                          |                      | Water                | X                     | ]                  |                     | St          | treet ASF        | PHALT      |           |                 | X            |                   |
| Gas                                    | X                        |                          |                      | Sanitary Sewer       | X                     |                    |                     | All         | lley NOI         | ΝE         |           |                 |              |                   |
| FEMA Special Flo                       | ood Hazard Area          | Yes                      | No FE                | MA Flood Zone        | X500                  | FEMA I             | Map # 06            | 037C1       | 1820F            |            | F         | EMA Map Da      | ate OS       | 9/26/2008         |
| Are the utilities a                    | nd off-site improveme    | ents typical for the ma  | rket area?           |                      | Yes [                 | No If N            | o, describe         |             |                  |            |           |                 |              |                   |
| Are there any adv                      | verse site conditions of | or external factors (ea  | sements, encroad     | chments, environm    | ental conditions, la  | nd uses, etc.)?    |                     |             |                  |            | Yes       | X №             | If Yes, desc | ribe              |
| THE SUB                                | JECT LOT IS              | TYPICAL IN               | SIZE TO              | OTHERS IN            | THE AREA              | . THERE            | ARE NO              | APPA        | RENT A           | VERSE      | CON       | IDITION         | IS NOTI      | ED AT THE         |
| TIME OF I                              | NSPECTION                | I. **NO PREL             | IMINARY              | TITLE REP            | ORT WAS               | REVIEW             | ED**                |             |                  |            |           |                 |              |                   |
| 0 / / / /                              | to Dhort 10'             |                          |                      |                      |                       |                    |                     | . D         |                  | <b></b>    | !!        |                 | · ·          |                   |
|                                        | or Physical Character    |                          |                      | Appraisal Files      | S ML                  |                    | sessment and Tax    |             |                  | Prior Insp |           |                 | Property Own | ier               |
| Other (desc                            |                          | RIOR INSPE               |                      | Coner-1D             |                       |                    | urce for Gross Liv  | ving Area   |                  | PARCEL     | QUE       | ST              |              |                   |
| 11-9                                   | General Description      |                          |                      | General Descript     |                       |                    | ating/Cooling       |             |                  | Amenities  |           |                 | Car St       | orage             |
| Units On                               |                          | cessory Unit             | Concrete             |                      | awl Space             | <b>X</b> FWA       | HWBB                |             | Fireplac         |            | 1         | None            |              |                   |
| # of Stories                           | 1                        | 0.0.1/5                  | Full Baser           |                      | Finished              | Radian             | t                   |             |                  | tove(s) #  | 0         | <b>X</b> Drivew |              | f of Cars 2       |
| Type Det                               |                          | S-Det./End Unit          | Partial Bas          | ш                    | Finished              | Other              |                     |             | Patio/D          |            | OITA      | Driveway Sı     |              | CONCRETE          |
| Existing                               | Proposed                 | Under Const.             | Exterior Walls       |                      | UCCO                  | Fuel               | GAS                 |             | ]                | FRONT      | _         | Garage          |              | f of Cars 2       |
| Design (Style)                         | Bungalo                  | W                        | Roof Surface         |                      | MP                    |                    | Air Conditioning    |             | Pool             | NONE       |           | Carpoi          |              | f of Cars O       |
| Year Built                             | 1978                     |                          | Gutters & Down       |                      |                       | Individ            | ıal                 |             | Fence            |            |           | Attach          |              | Detached          |
| Effective Age (Yr                      | , 00                     |                          | Window Type          |                      | NYL                   | Other              |                     |             |                  | NONE       |           | Built-ir        |              |                   |
| Appliances                             | Refrigerator             | Range/Oven               | Dishwas              | sher Dis             | posal M               | icrowave           | Washer/Dry          | yer         | Other (d         |            |           | T INSPE         | -            | -                 |
| n ———————————————————————————————————— | ove grade contains:      |                          | 9 Rooms              |                      | 4 Bedrooms            |                    | 2.0 Bath(s)         |             | 1,58             | 9 Square   | Feet of G | ross Living A   | rea Above G  | rade              |
| Additional feature                     | es (special energy effi  | cient items, etc.)       |                      | NONE NOT             | TED.                  |                    |                     |             |                  |            |           |                 |              |                   |
| 2                                      |                          |                          |                      |                      |                       |                    |                     |             |                  |            |           |                 |              |                   |
| Describe the con                       | dition of the property   | and data source(s) (in   | ncluding apparen     | t needed repairs, de | eterioration, renova  | tions, remodeli    | ng, etc.).          |             |                  |            | C4;TI     | HE APP          | RAISEF       | RONLY             |
| COMPLET                                | TED AN EXT               | ERIOR INSPE              | ECTION O             | F THE SUB            | JECT PRO              | PERTY.             | THE APPR            | RAISEF      | R WILL C         |            |           |                 |              |                   |
| _                                      |                          | SUMPTION :               |                      |                      |                       |                    |                     |             |                  |            |           |                 |              |                   |
|                                        |                          | UBJECTS CC               |                      |                      |                       |                    |                     |             |                  |            |           |                 |              |                   |
|                                        | S APPRAISE               |                          |                      |                      |                       |                    |                     |             |                  |            |           |                 |              |                   |
|                                        |                          |                          |                      |                      |                       |                    |                     |             |                  |            |           |                 |              |                   |
| Are there any ap                       | parent physical deficie  | encies or adverse con    | ditions that affect  | the livability, soun | dness, or structura   | I integrity of the | property?           |             |                  |            |           | Yes >           | No           |                   |
| If Yes, describe.                      |                          |                          |                      |                      |                       |                    |                     |             |                  |            | _         | _               | •            |                   |
| THERE D                                | ID NOT APPE              | EAR TO BE A              | NY PHYS              | ICAL DEFIC           | CIENCIES C            | R ADVE             | RSE CONI            | OITIO       | NS THAT          | AFFEC      | T TH      | E LIVAE         | BILITY.      |                   |
|                                        |                          | UCTURAL IN               |                      |                      |                       |                    |                     |             |                  |            |           |                 |              |                   |
| 22.12.11                               | 2                        |                          |                      |                      |                       |                    |                     |             |                  |            |           |                 |              |                   |
| Does the propert                       | y generally conform t    | o the neighborhood (f    | unctional utility, s | tyle, condition, use | e, construction, etc  | .)?                |                     |             | X                | Yes 1      | lo If N   | o, describe.    |              |                   |
| THE SUB.                               | JECT PROPE               | ERTY DOES                | CONFORM              | I TO THE F           | REST OF TH            | HE NEIGH           | HBORHOO             | D.          |                  |            |           |                 |              |                   |
| 555                                    |                          | 2323                     |                      |                      | 11                    |                    |                     |             |                  |            |           |                 |              |                   |
|                                        |                          |                          |                      |                      |                       |                    |                     |             |                  |            |           |                 |              |                   |