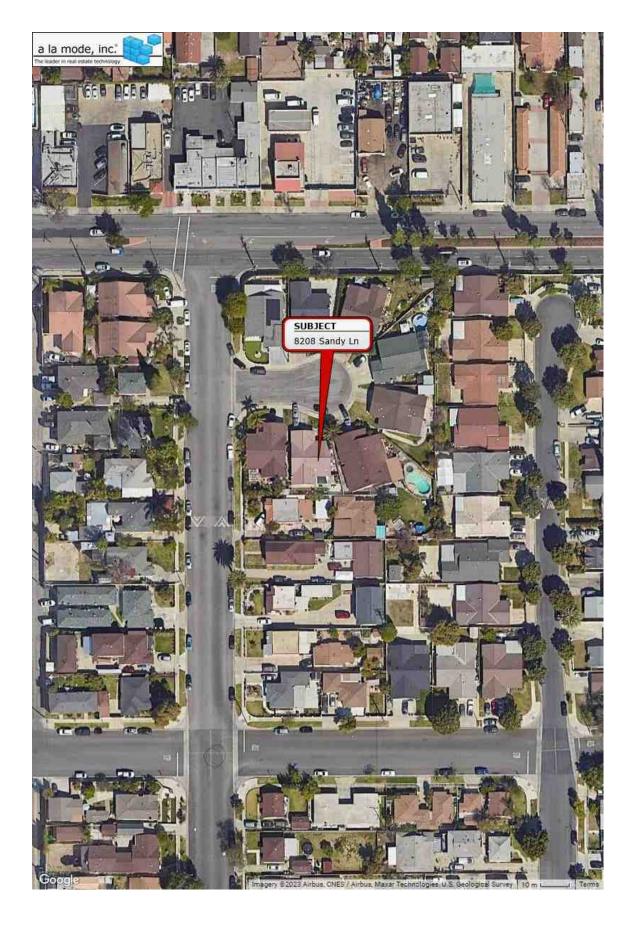

Exterior-Only Inspection Residential Appraisal Report

Loan #55217 File # 2309010C

|                                        |                          |                          |                      | Jiloi Oilly          | Пороблог              | Ticolaci           | itiai Appi          | uioui i     | . lopoit         |            | File #    | 23090           | 10C          |                   |
|----------------------------------------|--------------------------|--------------------------|----------------------|----------------------|-----------------------|--------------------|---------------------|-------------|------------------|------------|-----------|-----------------|--------------|-------------------|
| The purpose                            | of this summar           | y appraisal repor        | t is to pro          | ovide the lende      | er/client with a      | an accurate,       | and adequat         | tely sup    | ported, opir     | nion of t  | he mar    | ket value       | of the       | subject property. |
| Property Address                       | 8208 Sa                  | andy Ln                  |                      |                      |                       | City               | Paramou             | nt          |                  |            | State     | CA              | Zip Code     | 90723             |
|                                        |                          | perties 2018             | LLC                  | Owne                 | r of Public Record    | Ric                | hard Rinco          | on          |                  |            | County    | LOS             | ANGEL        | ES                |
| Legal Description                      | 111 00                   | 3259 LOT 7               |                      |                      |                       |                    |                     |             |                  |            |           |                 |              |                   |
| Assessor's Parce                       | 0210                     | -006-015                 |                      |                      |                       | Tax Y              | LULL                |             |                  |            | R.E. Ta   |                 | 3,959        |                   |
| Neighborhood Na                        | IAIV                     | AMOUNT                   |                      |                      |                       | Мар                | Reference           | 735 H       |                  |            | Census    | Tract 5         | 539.01       |                   |
| _                                      |                          | enant Vaca               |                      |                      | al Assessments \$     | 0                  |                     |             | PUI              | D HOAS     | 0         |                 | per year     | per month         |
| Property Rights /                      |                          | Fee Simple               | Leaseholi            |                      | er (describe)         |                    |                     |             |                  |            |           |                 |              |                   |
| Assignment Type                        | Purch                    | ase Transaction          | Refina               | nce Transaction      |                       | r (describe)       | SERVIC              | CING        |                  |            |           |                 |              |                   |
| Lender/Client                          | Wedgewo                  |                          |                      |                      |                       |                    | ttan Beach          | Blvd,       | Suite 10         | 0, Redoi   | ndo B     |                 |              |                   |
|                                        |                          | d for sale or has it be  | en offered for sal   | e in the twelve mor  | nths prior to the eff | ective date of the | nis appraisal?      |             |                  |            |           |                 | Yes 🔀        | No                |
| Report data sour                       | ce(s) used, offering p   | rice(s), and date(s).    |                      | THEMLS               | 3                     |                    |                     |             |                  |            |           |                 |              |                   |
|                                        |                          |                          |                      |                      |                       |                    |                     |             |                  |            |           |                 |              |                   |
| l did performed.                       | did not analyze th       | ne contract for sale for | r the subject purc   | hase transaction. E  | Explain the results o | of the analysis of | of the contract for | r sale or w | rhy the analysis | s was not  |           |                 |              |                   |
| 5                                      |                          |                          |                      |                      |                       |                    |                     |             |                  |            |           |                 |              |                   |
| Contract Price \$                      |                          | Date of Contra           |                      |                      | he property seller t  |                    |                     |             | Yes              | No         | Data Sou  | rce(s)          |              |                   |
| Is there any finar                     | icial assistance (loan   | charges, sale conces     | sions, gift or dow   | npayment assistan    | ice, etc.) to be paid | by any party of    | n behalf of the bo  | orrower?    |                  |            |           |                 |              | Yes No            |
| If Yes, report the                     | total dollar amount ar   | nd describe the items    | to be paid.          |                      |                       |                    |                     |             |                  |            |           |                 |              |                   |
|                                        |                          |                          |                      |                      |                       |                    |                     |             |                  |            |           |                 |              |                   |
|                                        |                          |                          |                      |                      |                       |                    |                     |             |                  |            |           |                 |              |                   |
| Note: Race and                         | the racial compositi     | on of the neighborh      | ood are not appr     | aisal factors.       |                       |                    |                     |             |                  |            |           |                 |              |                   |
|                                        | Neighborhood             | Characteristics          |                      |                      | One                   | -Unit Housing      | Trends              |             |                  | One-       | Unit Hou  | ısing           | Pres         | sent Land Use %   |
| Location                               | Urban 🔀                  | Suburban                 | Rural                | Property Values      | Increasi              | ng 🔀               | Stable              | Dec         | clining          | PRICE      |           | AGE             | One-Unit     | 85 %              |
| Built-Up                               | Over 75%                 | 25-75%                   | Under 25%            | Demand/Supply        | Shortag               | e                  | In Balance          | Ove         | er Supply        | \$ (000)   |           | (yrs)           | 2-4 Unit     | 5 %               |
| Growth                                 | Rapid 🔀                  | Stable                   | Slow                 | Marketing Time       | ▼ Under 3             | mths               | 3-6 mths            | Ove         | er 6 mths        | 470        | Low       | 1               | Multi-Fami   |                   |
| Neighborhood Bo                        | oundaries                | CITY OF DC               | WNEY NO              | RTH. CITY            | OF BELLF              | LOWER              | EAST. CIT           | Y OF        | LONG             | 1,200      | High      | 101             | Commerci     | al 10 %           |
| BEACH S                                | OUTH AND T               | THE LOS AND              |                      |                      |                       |                    | , -                 |             |                  | 653        | Pred.     | 67              | Other        | %                 |
| Neighborhood De                        | escription               | THE SUBJE                | CT IS LOC            | ATED IN A            | NEIGHBOI              | RHOOD              | OF MOSTL            | Y SIN       | IGLE FAI         | MILY DE    | TAC       | HED PR          | OPERT        | IES. THERE        |
| IS SHOPE                               | ING, RETAIL              | STORES, A                |                      |                      |                       |                    |                     |             |                  |            |           |                 |              |                   |
|                                        | ,                        | ,                        |                      |                      |                       |                    |                     |             |                  |            |           |                 |              |                   |
| Market Condition                       | s (including support f   | for the above conclusi   | ions)                | SE                   | E ATTACH              | ED ADDE            | ENDUM               |             |                  |            |           |                 |              |                   |
|                                        |                          |                          |                      |                      |                       |                    |                     |             |                  |            |           |                 |              |                   |
|                                        |                          |                          |                      |                      |                       |                    |                     |             |                  |            |           |                 |              |                   |
| Dimensions                             | SEE PLAT M               | AP                       |                      | Are                  | ea 5,059 sf           |                    | Sha                 | pe IR       | REGULA           | AR.        |           | View N:         | Res;         |                   |
| Specific Zoning (                      |                          | PAR1*                    |                      | Zo                   | ning Description      |                    | E FAMILY            |             |                  |            |           |                 | , ,          |                   |
| Zoning Complian                        | ce 🔀 Legal               |                          | onforming (Grand     | fathered Use)        | No Z                  | oning              | Illegal (describe   |             |                  |            |           |                 |              |                   |
| Is the highest an                      |                          | property as improved     | (or as proposed      | per plans and spec   | cifications) the pres | ent use?           |                     |             | X                | Yes        | No        | If No, descr    | ibe F        | HIGHEST           |
| AND BES                                | T USE OF TH              | HE SUBJECT               | IS AS IMF            | PROVED TH            | HE PRESEN             | IT USE D           | UE TO TH            | IE ZOI      |                  |            | IONS      | <b>S</b> .      |              |                   |
| Utilities                              |                          | describe)                |                      |                      |                       | (describe)         |                     |             | ff-site Improve  |            |           |                 | Public       | c Private         |
| Electricity                            | X                        |                          |                      | Water                | X                     | ]                  |                     | St          | treet ASF        | PHALT      |           |                 | X            |                   |
| Gas                                    | X                        |                          |                      | Sanitary Sewer       | X                     |                    |                     | All         | lley NOI         | ΝE         |           |                 |              |                   |
| FEMA Special Flo                       | ood Hazard Area          | Yes                      | No FE                | MA Flood Zone        | X500                  | FEMA I             | Map # 06            | 037C1       | 1820F            |            | F         | EMA Map Da      | ate OS       | 9/26/2008         |
| Are the utilities a                    | nd off-site improveme    | ents typical for the ma  | rket area?           |                      | Yes [                 | No If N            | o, describe         |             |                  |            |           |                 |              |                   |
| Are there any adv                      | verse site conditions of | or external factors (ea  | sements, encroad     | chments, environm    | ental conditions, la  | nd uses, etc.)?    |                     |             |                  |            | Yes       | X №             | If Yes, desc | ribe              |
| THE SUB                                | JECT LOT IS              | TYPICAL IN               | SIZE TO              | OTHERS IN            | THE AREA              | . THERE            | ARE NO              | APPA        | RENT A           | VERSE      | CON       | IDITION         | IS NOTI      | ED AT THE         |
| TIME OF I                              | NSPECTION                | I. **NO PREL             | IMINARY              | TITLE REP            | ORT WAS               | REVIEW             | ED**                |             |                  |            |           |                 |              |                   |
| 0 / / / /                              | to Dhort 10'             |                          |                      |                      |                       |                    |                     | . D         |                  | <b></b>    | !!        |                 | · ·          |                   |
|                                        | or Physical Character    |                          |                      | Appraisal Files      | S ML                  |                    | sessment and Tax    |             |                  | Prior Insp |           |                 | Property Own | ier               |
| Other (desc                            |                          | RIOR INSPE               |                      | Coner-1D             |                       |                    | urce for Gross Liv  | ving Area   |                  | PARCEL     | QUE       | ST              |              |                   |
| 11-9                                   | General Description      |                          |                      | General Descript     |                       |                    | ating/Cooling       |             |                  | Amenities  |           |                 | Car St       | orage             |
| Units On                               |                          | cessory Unit             | Concrete             |                      | awl Space             | <b>X</b> FWA       | HWBB                |             | Fireplac         |            | 1         | None            |              |                   |
| # of Stories                           | 1                        | 0.0.1/5                  | Full Baser           |                      | Finished              | Radian             | t                   |             |                  | tove(s) #  | 0         | <b>X</b> Drivew |              | f of Cars 2       |
| Type Det                               |                          | S-Det./End Unit          | Partial Bas          | ш                    | Finished              | Other              |                     |             | Patio/D          |            | OITA      | Driveway Sı     |              | CONCRETE          |
| Existing                               | Proposed                 | Under Const.             | Exterior Walls       |                      | UCCO                  | Fuel               | GAS                 |             | ]                | FRONT      | _         | Garage          |              | f of Cars 2       |
| Design (Style)                         | Bungalo                  | W                        | Roof Surface         |                      | MP                    |                    | Air Conditioning    |             | Pool             | NONE       |           | Carpoi          |              | f of Cars O       |
| Year Built                             | 1978                     |                          | Gutters & Down       |                      |                       | Individ            | ıal                 |             | Fence            |            |           | Attach          |              | Detached          |
| Effective Age (Yr                      | , 00                     |                          | Window Type          |                      | NYL                   | Other              |                     |             |                  | NONE       |           | Built-ir        |              |                   |
| Appliances                             | Refrigerator             | Range/Oven               | Dishwas              | sher Dis             | posal M               | icrowave           | Washer/Dry          | yer         | Other (d         |            |           | T INSPE         | -            | -                 |
| n ———————————————————————————————————— | ove grade contains:      |                          | 9 Rooms              |                      | 4 Bedrooms            |                    | 2.0 Bath(s)         |             | 1,58             | 9 Square   | Feet of G | ross Living A   | rea Above G  | rade              |
| Additional feature                     | es (special energy effi  | cient items, etc.)       |                      | NONE NOT             | TED.                  |                    |                     |             |                  |            |           |                 |              |                   |
| 2                                      |                          |                          |                      |                      |                       |                    |                     |             |                  |            |           |                 |              |                   |
| Describe the con                       | dition of the property   | and data source(s) (in   | ncluding apparen     | t needed repairs, de | eterioration, renova  | tions, remodeli    | ng, etc.).          |             |                  |            | C4;TI     | HE APP          | RAISEF       | RONLY             |
| COMPLET                                | TED AN EXT               | ERIOR INSPE              | ECTION O             | F THE SUB            | JECT PRO              | PERTY.             | THE APPR            | RAISEF      | R WILL C         |            |           |                 |              |                   |
| _                                      |                          | SUMPTION :               |                      |                      |                       |                    |                     |             |                  |            |           |                 |              |                   |
|                                        |                          | UBJECTS CC               |                      |                      |                       |                    |                     |             |                  |            |           |                 |              |                   |
|                                        | S APPRAISE               |                          |                      |                      |                       |                    |                     |             |                  |            |           |                 |              |                   |
|                                        |                          |                          |                      |                      |                       |                    |                     |             |                  |            |           |                 |              |                   |
| Are there any ap                       | parent physical deficie  | encies or adverse con    | ditions that affect  | the livability, soun | dness, or structura   | I integrity of the | property?           |             |                  |            |           | Yes >           | No           |                   |
| If Yes, describe.                      |                          |                          |                      |                      |                       |                    |                     |             |                  |            | _         | _               | •            |                   |
| THERE D                                | ID NOT APPE              | EAR TO BE A              | NY PHYS              | ICAL DEFIC           | CIENCIES C            | R ADVE             | RSE CONI            | OITIO       | NS THAT          | AFFEC      | T TH      | E LIVAE         | BILITY.      |                   |
|                                        |                          | UCTURAL IN               |                      |                      |                       |                    |                     |             |                  |            |           |                 |              |                   |
| 22.12.11                               | 2                        |                          |                      |                      |                       |                    |                     |             |                  |            |           |                 |              |                   |
| Does the propert                       | y generally conform t    | o the neighborhood (f    | unctional utility, s | tyle, condition, use | e, construction, etc  | .)?                |                     |             | X                | Yes 1      | lo If N   | o, describe.    |              |                   |
| THE SUB.                               | JECT PROPE               | ERTY DOES                | CONFORM              | I TO THE F           | REST OF TH            | HE NEIGH           | HBORHOO             | D.          |                  |            |           |                 |              |                   |
| 555                                    |                          | 2323                     |                      |                      | 11                    |                    |                     |             |                  |            |           |                 |              |                   |
|                                        |                          |                          |                      |                      |                       |                    |                     |             |                  |            |           |                 |              |                   |