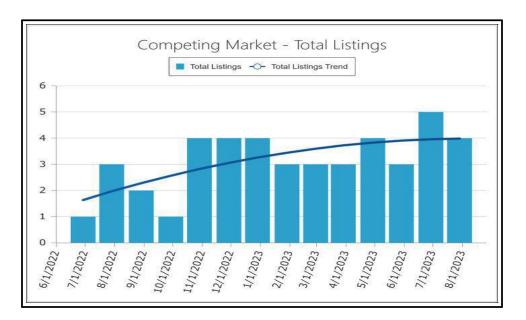

|         |               |        |              |
| ž | Company Name Prodigy Apprais                             | sal Services            | Company I         | Name                   |       |                  |         |               |        |              |
| ł | Company Address P. O. Box 4609, Wes                      | t Hills, CA 91308       | Company A         | Address                |       |                  |         |               |        |              |
|   | State License/Certification # AR035678                   | State C                 | A State Licer     | se/Certification #     |       |                  |         |               | Sta    | ate          |

Email Address

Email Address

MARKET RESEARCH & ANALYSIS



ABOVE: Competing Market - Total Sales







ABOVE: Competing Market - Total Listings

BELOW: Neighborhood - Total Listings





ABOVE: Competing Market - Total Sales and Listings

BELOW: Neighborhood - Total Sales and Listings





ABOVE: Competing Market - Median Sales Price

BELOW: Neighborhood - Median Sales Price





ABOVE: Competing Market - Median List Price

BELOW: Neighborhood - Median List Price





ABOVE: Competing Market - Median Sales and List Price

BELOW: Neighborhood - Median Sales and List Price





ABOVE: Competing Market - Median Sales and Listings DOM

BELOW: Neighborhood - Median Sales and Listings DOM





ABOVE: Competing Market - Average Sale and List Price Per SqFt

BELOW: Neighborhood - Average Sale and List Price Per SqFt



## Prodigy Appraisal Services SUBJECT PHOTO ADDENDUM

File No. 55229 Case No.