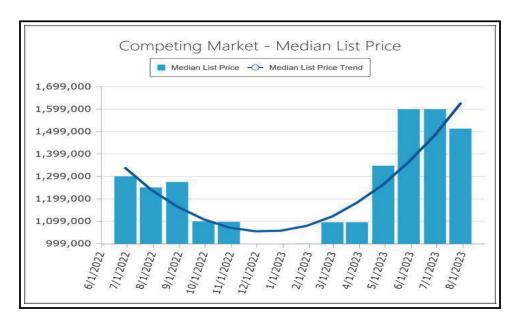

#### . •• . .

|             |                                                                                                                                                                                                                                                                                                                                                                                                                                                                                                                                                                                                                                                                                                            | erior-Only inspe                                                                                                                                                                                                                                                                                                                                                                                                                                                                                                                                                                                                                                                                                                                                                                                                                                                                                                                                                                                                                                                                                                                                                                                                                                                                                                                                                                                                                                                                                                                                                                                                                                                                                                                                                                                                                                                                                                                                                                       |                                                                                                                                                                                                                                                                                                                                                                                                                                                                                                                                                                                                                                                                                                                                                                                                                                                                                                                                                                                                                                                                                                                                                                                                                                                                                                                                                                                                                                                                                                                                                                                                                                                                                                                                                                                                                                                                                                                                                                                                                                                                                                                                                                                                                                                                                                                                                                                                                                                                                                                                                                                                                                                                                                                                                                                                                                                                                                                                                                                                       |                                                                                                                                                                                                                                                                                                                                                                                                                                                                                                                                                                                                                                                                                                                                                                                                                                                                                                                                                                                                                                                                                                                                                                                                                                                                                                                                                                                                                                                                                                                                                                                                                                                                                                                                                                                                                                                                                                                                                                                                                                                                                                                                |                                                                                                                                                        |                                                                                                                                                                                                                                                             |                                                                                                                                                                                                       | 6.0                                                                                                                                                        |                                                                                                                                                                                                                                                                                                                                                                                                                                                                                                                                                                                                                                                                                                                                                                                                                                                                                                                                                                                                                                                                                                                                                                                                                                                                                                                                                                                                                                                                                                                                                                                                                                                                                                                                                                                                                                                                                                                                                                                                                                                                                                                                                                                                                                                                                                                                                                                                                                                                                                                                                                                                                                                                                                              | e                                                                                                                                                                                                                                                                                             |                                                 |  |
|-------------|------------------------------------------------------------------------------------------------------------------------------------------------------------------------------------------------------------------------------------------------------------------------------------------------------------------------------------------------------------------------------------------------------------------------------------------------------------------------------------------------------------------------------------------------------------------------------------------------------------------------------------------------------------------------------------------------------------|----------------------------------------------------------------------------------------------------------------------------------------------------------------------------------------------------------------------------------------------------------------------------------------------------------------------------------------------------------------------------------------------------------------------------------------------------------------------------------------------------------------------------------------------------------------------------------------------------------------------------------------------------------------------------------------------------------------------------------------------------------------------------------------------------------------------------------------------------------------------------------------------------------------------------------------------------------------------------------------------------------------------------------------------------------------------------------------------------------------------------------------------------------------------------------------------------------------------------------------------------------------------------------------------------------------------------------------------------------------------------------------------------------------------------------------------------------------------------------------------------------------------------------------------------------------------------------------------------------------------------------------------------------------------------------------------------------------------------------------------------------------------------------------------------------------------------------------------------------------------------------------------------------------------------------------------------------------------------------------|-------------------------------------------------------------------------------------------------------------------------------------------------------------------------------------------------------------------------------------------------------------------------------------------------------------------------------------------------------------------------------------------------------------------------------------------------------------------------------------------------------------------------------------------------------------------------------------------------------------------------------------------------------------------------------------------------------------------------------------------------------------------------------------------------------------------------------------------------------------------------------------------------------------------------------------------------------------------------------------------------------------------------------------------------------------------------------------------------------------------------------------------------------------------------------------------------------------------------------------------------------------------------------------------------------------------------------------------------------------------------------------------------------------------------------------------------------------------------------------------------------------------------------------------------------------------------------------------------------------------------------------------------------------------------------------------------------------------------------------------------------------------------------------------------------------------------------------------------------------------------------------------------------------------------------------------------------------------------------------------------------------------------------------------------------------------------------------------------------------------------------------------------------------------------------------------------------------------------------------------------------------------------------------------------------------------------------------------------------------------------------------------------------------------------------------------------------------------------------------------------------------------------------------------------------------------------------------------------------------------------------------------------------------------------------------------------------------------------------------------------------------------------------------------------------------------------------------------------------------------------------------------------------------------------------------------------------------------------------------------------------|--------------------------------------------------------------------------------------------------------------------------------------------------------------------------------------------------------------------------------------------------------------------------------------------------------------------------------------------------------------------------------------------------------------------------------------------------------------------------------------------------------------------------------------------------------------------------------------------------------------------------------------------------------------------------------------------------------------------------------------------------------------------------------------------------------------------------------------------------------------------------------------------------------------------------------------------------------------------------------------------------------------------------------------------------------------------------------------------------------------------------------------------------------------------------------------------------------------------------------------------------------------------------------------------------------------------------------------------------------------------------------------------------------------------------------------------------------------------------------------------------------------------------------------------------------------------------------------------------------------------------------------------------------------------------------------------------------------------------------------------------------------------------------------------------------------------------------------------------------------------------------------------------------------------------------------------------------------------------------------------------------------------------------------------------------------------------------------------------------------------------------|--------------------------------------------------------------------------------------------------------------------------------------------------------|-------------------------------------------------------------------------------------------------------------------------------------------------------------------------------------------------------------------------------------------------------------|-------------------------------------------------------------------------------------------------------------------------------------------------------------------------------------------------------|------------------------------------------------------------------------------------------------------------------------------------------------------------|--------------------------------------------------------------------------------------------------------------------------------------------------------------------------------------------------------------------------------------------------------------------------------------------------------------------------------------------------------------------------------------------------------------------------------------------------------------------------------------------------------------------------------------------------------------------------------------------------------------------------------------------------------------------------------------------------------------------------------------------------------------------------------------------------------------------------------------------------------------------------------------------------------------------------------------------------------------------------------------------------------------------------------------------------------------------------------------------------------------------------------------------------------------------------------------------------------------------------------------------------------------------------------------------------------------------------------------------------------------------------------------------------------------------------------------------------------------------------------------------------------------------------------------------------------------------------------------------------------------------------------------------------------------------------------------------------------------------------------------------------------------------------------------------------------------------------------------------------------------------------------------------------------------------------------------------------------------------------------------------------------------------------------------------------------------------------------------------------------------------------------------------------------------------------------------------------------------------------------------------------------------------------------------------------------------------------------------------------------------------------------------------------------------------------------------------------------------------------------------------------------------------------------------------------------------------------------------------------------------------------------------------------------------------------------------------------------------|-----------------------------------------------------------------------------------------------------------------------------------------------------------------------------------------------------------------------------------------------------------------------------------------------|-------------------------------------------------|--|
|             | The purpose of this summary a                                                                                                                                                                                                                                                                                                                                                                                                                                                                                                                                                                                                                                                                              |                                                                                                                                                                                                                                                                                                                                                                                                                                                                                                                                                                                                                                                                                                                                                                                                                                                                                                                                                                                                                                                                                                                                                                                                                                                                                                                                                                                                                                                                                                                                                                                                                                                                                                                                                                                                                                                                                                                                                                                        | ae the lender/clie                                                                                                                                                                                                                                                                                                                                                                                                                                                                                                                                                                                                                                                                                                                                                                                                                                                                                                                                                                                                                                                                                                                                                                                                                                                                                                                                                                                                                                                                                                                                                                                                                                                                                                                                                                                                                                                                                                                                                                                                                                                                                                                                                                                                                                                                                                                                                                                                                                                                                                                                                                                                                                                                                                                                                                                                                                                                                                                                                                                    |                                                                                                                                                                                                                                                                                                                                                                                                                                                                                                                                                                                                                                                                                                                                                                                                                                                                                                                                                                                                                                                                                                                                                                                                                                                                                                                                                                                                                                                                                                                                                                                                                                                                                                                                                                                                                                                                                                                                                                                                                                                                                                                                |                                                                                                                                                        |                                                                                                                                                                                                                                                             |                                                                                                                                                                                                       |                                                                                                                                                            |                                                                                                                                                                                                                                                                                                                                                                                                                                                                                                                                                                                                                                                                                                                                                                                                                                                                                                                                                                                                                                                                                                                                                                                                                                                                                                                                                                                                                                                                                                                                                                                                                                                                                                                                                                                                                                                                                                                                                                                                                                                                                                                                                                                                                                                                                                                                                                                                                                                                                                                                                                                                                                                                                                              |                                                                                                                                                                                                                                                                                               |                                                 |  |
|             | Property Address 1463 N V<br>Borrower Bedwood                                                                                                                                                                                                                                                                                                                                                                                                                                                                                                                                                                                                                                                              |                                                                                                                                                                                                                                                                                                                                                                                                                                                                                                                                                                                                                                                                                                                                                                                                                                                                                                                                                                                                                                                                                                                                                                                                                                                                                                                                                                                                                                                                                                                                                                                                                                                                                                                                                                                                                                                                                                                                                                                        | Owner of Public                                                                                                                                                                                                                                                                                                                                                                                                                                                                                                                                                                                                                                                                                                                                                                                                                                                                                                                                                                                                                                                                                                                                                                                                                                                                                                                                                                                                                                                                                                                                                                                                                                                                                                                                                                                                                                                                                                                                                                                                                                                                                                                                                                                                                                                                                                                                                                                                                                                                                                                                                                                                                                                                                                                                                                                                                                                                                                                                                                                       | Unit # 54                                                                                                                                                                                                                                                                                                                                                                                                                                                                                                                                                                                                                                                                                                                                                                                                                                                                                                                                                                                                                                                                                                                                                                                                                                                                                                                                                                                                                                                                                                                                                                                                                                                                                                                                                                                                                                                                                                                                                                                                                                                                                                                      | City                                                                                                                                                   |                                                                                                                                                                                                                                                             | stlake Village<br>Stanley                                                                                                                                                                             | Sta                                                                                                                                                        |                                                                                                                                                                                                                                                                                                                                                                                                                                                                                                                                                                                                                                                                                                                                                                                                                                                                                                                                                                                                                                                                                                                                                                                                                                                                                                                                                                                                                                                                                                                                                                                                                                                                                                                                                                                                                                                                                                                                                                                                                                                                                                                                                                                                                                                                                                                                                                                                                                                                                                                                                                                                                                                                                                              | Zip Code 9136<br>Ventura                                                                                                                                                                                                                                                                      |                                                 |  |
|             | Borrower Redwood Legal Description D-tract: 3                                                                                                                                                                                                                                                                                                                                                                                                                                                                                                                                                                                                                                                              | Holdings LLC                                                                                                                                                                                                                                                                                                                                                                                                                                                                                                                                                                                                                                                                                                                                                                                                                                                                                                                                                                                                                                                                                                                                                                                                                                                                                                                                                                                                                                                                                                                                                                                                                                                                                                                                                                                                                                                                                                                                                                           |                                                                                                                                                                                                                                                                                                                                                                                                                                                                                                                                                                                                                                                                                                                                                                                                                                                                                                                                                                                                                                                                                                                                                                                                                                                                                                                                                                                                                                                                                                                                                                                                                                                                                                                                                                                                                                                                                                                                                                                                                                                                                                                                                                                                                                                                                                                                                                                                                                                                                                                                                                                                                                                                                                                                                                                                                                                                                                                                                                                                       |                                                                                                                                                                                                                                                                                                                                                                                                                                                                                                                                                                                                                                                                                                                                                                                                                                                                                                                                                                                                                                                                                                                                                                                                                                                                                                                                                                                                                                                                                                                                                                                                                                                                                                                                                                                                                                                                                                                                                                                                                                                                                                                                | 51                                                                                                                                                     | Dient                                                                                                                                                                                                                                                       | Stanley                                                                                                                                                                                               |                                                                                                                                                            | County                                                                                                                                                                                                                                                                                                                                                                                                                                                                                                                                                                                                                                                                                                                                                                                                                                                                                                                                                                                                                                                                                                                                                                                                                                                                                                                                                                                                                                                                                                                                                                                                                                                                                                                                                                                                                                                                                                                                                                                                                                                                                                                                                                                                                                                                                                                                                                                                                                                                                                                                                                                                                                                                                                       | ventura                                                                                                                                                                                                                                                                                       | a                                               |  |
|             | Assessor's Parcel No. 690-                                                                                                                                                                                                                                                                                                                                                                                                                                                                                                                                                                                                                                                                                 |                                                                                                                                                                                                                                                                                                                                                                                                                                                                                                                                                                                                                                                                                                                                                                                                                                                                                                                                                                                                                                                                                                                                                                                                                                                                                                                                                                                                                                                                                                                                                                                                                                                                                                                                                                                                                                                                                                                                                                                        | 5 Mapril. Uot                                                                                                                                                                                                                                                                                                                                                                                                                                                                                                                                                                                                                                                                                                                                                                                                                                                                                                                                                                                                                                                                                                                                                                                                                                                                                                                                                                                                                                                                                                                                                                                                                                                                                                                                                                                                                                                                                                                                                                                                                                                                                                                                                                                                                                                                                                                                                                                                                                                                                                                                                                                                                                                                                                                                                                                                                                                                                                                                                                                         |                                                                                                                                                                                                                                                                                                                                                                                                                                                                                                                                                                                                                                                                                                                                                                                                                                                                                                                                                                                                                                                                                                                                                                                                                                                                                                                                                                                                                                                                                                                                                                                                                                                                                                                                                                                                                                                                                                                                                                                                                                                                                                                                | 34                                                                                                                                                     | Tay                                                                                                                                                                                                                                                         | /aar 20                                                                                                                                                                                               | 100                                                                                                                                                        |                                                                                                                                                                                                                                                                                                                                                                                                                                                                                                                                                                                                                                                                                                                                                                                                                                                                                                                                                                                                                                                                                                                                                                                                                                                                                                                                                                                                                                                                                                                                                                                                                                                                                                                                                                                                                                                                                                                                                                                                                                                                                                                                                                                                                                                                                                                                                                                                                                                                                                                                                                                                                                                                                                              | a¢ 7947                                                                                                                                                                                                                                                                                       |                                                 |  |
| H           |                                                                                                                                                                                                                                                                                                                                                                                                                                                                                                                                                                                                                                                                                                            |                                                                                                                                                                                                                                                                                                                                                                                                                                                                                                                                                                                                                                                                                                                                                                                                                                                                                                                                                                                                                                                                                                                                                                                                                                                                                                                                                                                                                                                                                                                                                                                                                                                                                                                                                                                                                                                                                                                                                                                        | Dhase #                                                                                                                                                                                                                                                                                                                                                                                                                                                                                                                                                                                                                                                                                                                                                                                                                                                                                                                                                                                                                                                                                                                                                                                                                                                                                                                                                                                                                                                                                                                                                                                                                                                                                                                                                                                                                                                                                                                                                                                                                                                                                                                                                                                                                                                                                                                                                                                                                                                                                                                                                                                                                                                                                                                                                                                                                                                                                                                                                                                               | 1                                                                                                                                                                                                                                                                                                                                                                                                                                                                                                                                                                                                                                                                                                                                                                                                                                                                                                                                                                                                                                                                                                                                                                                                                                                                                                                                                                                                                                                                                                                                                                                                                                                                                                                                                                                                                                                                                                                                                                                                                                                                                                                              | Man Dafa                                                                                                                                               | Tax Y                                                                                                                                                                                                                                                       |                                                                                                                                                                                                       | )23                                                                                                                                                        |                                                                                                                                                                                                                                                                                                                                                                                                                                                                                                                                                                                                                                                                                                                                                                                                                                                                                                                                                                                                                                                                                                                                                                                                                                                                                                                                                                                                                                                                                                                                                                                                                                                                                                                                                                                                                                                                                                                                                                                                                                                                                                                                                                                                                                                                                                                                                                                                                                                                                                                                                                                                                                                                                                              | s\$ 7,847                                                                                                                                                                                                                                                                                     | 02                                              |  |
| SUBJECT     | Project Name                                                                                                                                                                                                                                                                                                                                                                                                                                                                                                                                                                                                                                                                                               |                                                                                                                                                                                                                                                                                                                                                                                                                                                                                                                                                                                                                                                                                                                                                                                                                                                                                                                                                                                                                                                                                                                                                                                                                                                                                                                                                                                                                                                                                                                                                                                                                                                                                                                                                                                                                                                                                                                                                                                        | Phase #                                                                                                                                                                                                                                                                                                                                                                                                                                                                                                                                                                                                                                                                                                                                                                                                                                                                                                                                                                                                                                                                                                                                                                                                                                                                                                                                                                                                                                                                                                                                                                                                                                                                                                                                                                                                                                                                                                                                                                                                                                                                                                                                                                                                                                                                                                                                                                                                                                                                                                                                                                                                                                                                                                                                                                                                                                                                                                                                                                                               | 1                                                                                                                                                                                                                                                                                                                                                                                                                                                                                                                                                                                                                                                                                                                                                                                                                                                                                                                                                                                                                                                                                                                                                                                                                                                                                                                                                                                                                                                                                                                                                                                                                                                                                                                                                                                                                                                                                                                                                                                                                                                                                                                              | Map Refer                                                                                                                                              |                                                                                                                                                                                                                                                             | 75/B4                                                                                                                                                                                                 | 600                                                                                                                                                        | Census Tr                                                                                                                                                                                                                                                                                                                                                                                                                                                                                                                                                                                                                                                                                                                                                                                                                                                                                                                                                                                                                                                                                                                                                                                                                                                                                                                                                                                                                                                                                                                                                                                                                                                                                                                                                                                                                                                                                                                                                                                                                                                                                                                                                                                                                                                                                                                                                                                                                                                                                                                                                                                                                                                                                                    |                                                                                                                                                                                                                                                                                               |                                                 |  |
| <u>ы</u>    |                                                                                                                                                                                                                                                                                                                                                                                                                                                                                                                                                                                                                                                                                                            | Tenant Vacant                                                                                                                                                                                                                                                                                                                                                                                                                                                                                                                                                                                                                                                                                                                                                                                                                                                                                                                                                                                                                                                                                                                                                                                                                                                                                                                                                                                                                                                                                                                                                                                                                                                                                                                                                                                                                                                                                                                                                                          |                                                                                                                                                                                                                                                                                                                                                                                                                                                                                                                                                                                                                                                                                                                                                                                                                                                                                                                                                                                                                                                                                                                                                                                                                                                                                                                                                                                                                                                                                                                                                                                                                                                                                                                                                                                                                                                                                                                                                                                                                                                                                                                                                                                                                                                                                                                                                                                                                                                                                                                                                                                                                                                                                                                                                                                                                                                                                                                                                                                                       | al Assessments                                                                                                                                                                                                                                                                                                                                                                                                                                                                                                                                                                                                                                                                                                                                                                                                                                                                                                                                                                                                                                                                                                                                                                                                                                                                                                                                                                                                                                                                                                                                                                                                                                                                                                                                                                                                                                                                                                                                                                                                                                                                                                                 | 55                                                                                                                                                     | 0                                                                                                                                                                                                                                                           | HOA \$                                                                                                                                                                                                | 600                                                                                                                                                        |                                                                                                                                                                                                                                                                                                                                                                                                                                                                                                                                                                                                                                                                                                                                                                                                                                                                                                                                                                                                                                                                                                                                                                                                                                                                                                                                                                                                                                                                                                                                                                                                                                                                                                                                                                                                                                                                                                                                                                                                                                                                                                                                                                                                                                                                                                                                                                                                                                                                                                                                                                                                                                                                                                              | per year X                                                                                                                                                                                                                                                                                    | ber month                                       |  |
| SU          |                                                                                                                                                                                                                                                                                                                                                                                                                                                                                                                                                                                                                                                                                                            |                                                                                                                                                                                                                                                                                                                                                                                                                                                                                                                                                                                                                                                                                                                                                                                                                                                                                                                                                                                                                                                                                                                                                                                                                                                                                                                                                                                                                                                                                                                                                                                                                                                                                                                                                                                                                                                                                                                                                                                        |                                                                                                                                                                                                                                                                                                                                                                                                                                                                                                                                                                                                                                                                                                                                                                                                                                                                                                                                                                                                                                                                                                                                                                                                                                                                                                                                                                                                                                                                                                                                                                                                                                                                                                                                                                                                                                                                                                                                                                                                                                                                                                                                                                                                                                                                                                                                                                                                                                                                                                                                                                                                                                                                                                                                                                                                                                                                                                                                                                                                       | r (describe)                                                                                                                                                                                                                                                                                                                                                                                                                                                                                                                                                                                                                                                                                                                                                                                                                                                                                                                                                                                                                                                                                                                                                                                                                                                                                                                                                                                                                                                                                                                                                                                                                                                                                                                                                                                                                                                                                                                                                                                                                                                                                                                   | ( 1 1 1                                                                                                                                                | <u></u>                                                                                                                                                                                                                                                     |                                                                                                                                                                                                       | 1                                                                                                                                                          |                                                                                                                                                                                                                                                                                                                                                                                                                                                                                                                                                                                                                                                                                                                                                                                                                                                                                                                                                                                                                                                                                                                                                                                                                                                                                                                                                                                                                                                                                                                                                                                                                                                                                                                                                                                                                                                                                                                                                                                                                                                                                                                                                                                                                                                                                                                                                                                                                                                                                                                                                                                                                                                                                                              |                                                                                                                                                                                                                                                                                               |                                                 |  |
|             |                                                                                                                                                                                                                                                                                                                                                                                                                                                                                                                                                                                                                                                                                                            |                                                                                                                                                                                                                                                                                                                                                                                                                                                                                                                                                                                                                                                                                                                                                                                                                                                                                                                                                                                                                                                                                                                                                                                                                                                                                                                                                                                                                                                                                                                                                                                                                                                                                                                                                                                                                                                                                                                                                                                        | efinance Transac                                                                                                                                                                                                                                                                                                                                                                                                                                                                                                                                                                                                                                                                                                                                                                                                                                                                                                                                                                                                                                                                                                                                                                                                                                                                                                                                                                                                                                                                                                                                                                                                                                                                                                                                                                                                                                                                                                                                                                                                                                                                                                                                                                                                                                                                                                                                                                                                                                                                                                                                                                                                                                                                                                                                                                                                                                                                                                                                                                                      | tion X Othe                                                                                                                                                                                                                                                                                                                                                                                                                                                                                                                                                                                                                                                                                                                                                                                                                                                                                                                                                                                                                                                                                                                                                                                                                                                                                                                                                                                                                                                                                                                                                                                                                                                                                                                                                                                                                                                                                                                                                                                                                                                                                                                    |                                                                                                                                                        |                                                                                                                                                                                                                                                             |                                                                                                                                                                                                       |                                                                                                                                                            | ervicing                                                                                                                                                                                                                                                                                                                                                                                                                                                                                                                                                                                                                                                                                                                                                                                                                                                                                                                                                                                                                                                                                                                                                                                                                                                                                                                                                                                                                                                                                                                                                                                                                                                                                                                                                                                                                                                                                                                                                                                                                                                                                                                                                                                                                                                                                                                                                                                                                                                                                                                                                                                                                                                                                                     |                                                                                                                                                                                                                                                                                               |                                                 |  |
|             | Lender/Client Wedgewood                                                                                                                                                                                                                                                                                                                                                                                                                                                                                                                                                                                                                                                                                    |                                                                                                                                                                                                                                                                                                                                                                                                                                                                                                                                                                                                                                                                                                                                                                                                                                                                                                                                                                                                                                                                                                                                                                                                                                                                                                                                                                                                                                                                                                                                                                                                                                                                                                                                                                                                                                                                                                                                                                                        |                                                                                                                                                                                                                                                                                                                                                                                                                                                                                                                                                                                                                                                                                                                                                                                                                                                                                                                                                                                                                                                                                                                                                                                                                                                                                                                                                                                                                                                                                                                                                                                                                                                                                                                                                                                                                                                                                                                                                                                                                                                                                                                                                                                                                                                                                                                                                                                                                                                                                                                                                                                                                                                                                                                                                                                                                                                                                                                                                                                                       |                                                                                                                                                                                                                                                                                                                                                                                                                                                                                                                                                                                                                                                                                                                                                                                                                                                                                                                                                                                                                                                                                                                                                                                                                                                                                                                                                                                                                                                                                                                                                                                                                                                                                                                                                                                                                                                                                                                                                                                                                                                                                                                                |                                                                                                                                                        |                                                                                                                                                                                                                                                             |                                                                                                                                                                                                       |                                                                                                                                                            |                                                                                                                                                                                                                                                                                                                                                                                                                                                                                                                                                                                                                                                                                                                                                                                                                                                                                                                                                                                                                                                                                                                                                                                                                                                                                                                                                                                                                                                                                                                                                                                                                                                                                                                                                                                                                                                                                                                                                                                                                                                                                                                                                                                                                                                                                                                                                                                                                                                                                                                                                                                                                                                                                                              | ondo Beach, CA                                                                                                                                                                                                                                                                                | 90278                                           |  |
|             | Is the subject property current                                                                                                                                                                                                                                                                                                                                                                                                                                                                                                                                                                                                                                                                            |                                                                                                                                                                                                                                                                                                                                                                                                                                                                                                                                                                                                                                                                                                                                                                                                                                                                                                                                                                                                                                                                                                                                                                                                                                                                                                                                                                                                                                                                                                                                                                                                                                                                                                                                                                                                                                                                                                                                                                                        |                                                                                                                                                                                                                                                                                                                                                                                                                                                                                                                                                                                                                                                                                                                                                                                                                                                                                                                                                                                                                                                                                                                                                                                                                                                                                                                                                                                                                                                                                                                                                                                                                                                                                                                                                                                                                                                                                                                                                                                                                                                                                                                                                                                                                                                                                                                                                                                                                                                                                                                                                                                                                                                                                                                                                                                                                                                                                                                                                                                                       |                                                                                                                                                                                                                                                                                                                                                                                                                                                                                                                                                                                                                                                                                                                                                                                                                                                                                                                                                                                                                                                                                                                                                                                                                                                                                                                                                                                                                                                                                                                                                                                                                                                                                                                                                                                                                                                                                                                                                                                                                                                                                                                                | elve months                                                                                                                                            | s prior to the                                                                                                                                                                                                                                              | e effective date o                                                                                                                                                                                    | t this apprai                                                                                                                                              | sal?                                                                                                                                                                                                                                                                                                                                                                                                                                                                                                                                                                                                                                                                                                                                                                                                                                                                                                                                                                                                                                                                                                                                                                                                                                                                                                                                                                                                                                                                                                                                                                                                                                                                                                                                                                                                                                                                                                                                                                                                                                                                                                                                                                                                                                                                                                                                                                                                                                                                                                                                                                                                                                                                                                         | Yes X No                                                                                                                                                                                                                                                                                      |                                                 |  |
|             | Report data source(s) used, c                                                                                                                                                                                                                                                                                                                                                                                                                                                                                                                                                                                                                                                                              | offerings price(s), and date(                                                                                                                                                                                                                                                                                                                                                                                                                                                                                                                                                                                                                                                                                                                                                                                                                                                                                                                                                                                                                                                                                                                                                                                                                                                                                                                                                                                                                                                                                                                                                                                                                                                                                                                                                                                                                                                                                                                                                          | (s). CRMLS#                                                                                                                                                                                                                                                                                                                                                                                                                                                                                                                                                                                                                                                                                                                                                                                                                                                                                                                                                                                                                                                                                                                                                                                                                                                                                                                                                                                                                                                                                                                                                                                                                                                                                                                                                                                                                                                                                                                                                                                                                                                                                                                                                                                                                                                                                                                                                                                                                                                                                                                                                                                                                                                                                                                                                                                                                                                                                                                                                                                           | :                                                                                                                                                                                                                                                                                                                                                                                                                                                                                                                                                                                                                                                                                                                                                                                                                                                                                                                                                                                                                                                                                                                                                                                                                                                                                                                                                                                                                                                                                                                                                                                                                                                                                                                                                                                                                                                                                                                                                                                                                                                                                                                              |                                                                                                                                                        |                                                                                                                                                                                                                                                             |                                                                                                                                                                                                       |                                                                                                                                                            |                                                                                                                                                                                                                                                                                                                                                                                                                                                                                                                                                                                                                                                                                                                                                                                                                                                                                                                                                                                                                                                                                                                                                                                                                                                                                                                                                                                                                                                                                                                                                                                                                                                                                                                                                                                                                                                                                                                                                                                                                                                                                                                                                                                                                                                                                                                                                                                                                                                                                                                                                                                                                                                                                                              |                                                                                                                                                                                                                                                                                               |                                                 |  |
|             |                                                                                                                                                                                                                                                                                                                                                                                                                                                                                                                                                                                                                                                                                                            |                                                                                                                                                                                                                                                                                                                                                                                                                                                                                                                                                                                                                                                                                                                                                                                                                                                                                                                                                                                                                                                                                                                                                                                                                                                                                                                                                                                                                                                                                                                                                                                                                                                                                                                                                                                                                                                                                                                                                                                        |                                                                                                                                                                                                                                                                                                                                                                                                                                                                                                                                                                                                                                                                                                                                                                                                                                                                                                                                                                                                                                                                                                                                                                                                                                                                                                                                                                                                                                                                                                                                                                                                                                                                                                                                                                                                                                                                                                                                                                                                                                                                                                                                                                                                                                                                                                                                                                                                                                                                                                                                                                                                                                                                                                                                                                                                                                                                                                                                                                                                       |                                                                                                                                                                                                                                                                                                                                                                                                                                                                                                                                                                                                                                                                                                                                                                                                                                                                                                                                                                                                                                                                                                                                                                                                                                                                                                                                                                                                                                                                                                                                                                                                                                                                                                                                                                                                                                                                                                                                                                                                                                                                                                                                |                                                                                                                                                        |                                                                                                                                                                                                                                                             |                                                                                                                                                                                                       |                                                                                                                                                            |                                                                                                                                                                                                                                                                                                                                                                                                                                                                                                                                                                                                                                                                                                                                                                                                                                                                                                                                                                                                                                                                                                                                                                                                                                                                                                                                                                                                                                                                                                                                                                                                                                                                                                                                                                                                                                                                                                                                                                                                                                                                                                                                                                                                                                                                                                                                                                                                                                                                                                                                                                                                                                                                                                              |                                                                                                                                                                                                                                                                                               |                                                 |  |
|             |                                                                                                                                                                                                                                                                                                                                                                                                                                                                                                                                                                                                                                                                                                            | yze the contract for sale fo                                                                                                                                                                                                                                                                                                                                                                                                                                                                                                                                                                                                                                                                                                                                                                                                                                                                                                                                                                                                                                                                                                                                                                                                                                                                                                                                                                                                                                                                                                                                                                                                                                                                                                                                                                                                                                                                                                                                                           | or the subject pur                                                                                                                                                                                                                                                                                                                                                                                                                                                                                                                                                                                                                                                                                                                                                                                                                                                                                                                                                                                                                                                                                                                                                                                                                                                                                                                                                                                                                                                                                                                                                                                                                                                                                                                                                                                                                                                                                                                                                                                                                                                                                                                                                                                                                                                                                                                                                                                                                                                                                                                                                                                                                                                                                                                                                                                                                                                                                                                                                                                    | chase transacti                                                                                                                                                                                                                                                                                                                                                                                                                                                                                                                                                                                                                                                                                                                                                                                                                                                                                                                                                                                                                                                                                                                                                                                                                                                                                                                                                                                                                                                                                                                                                                                                                                                                                                                                                                                                                                                                                                                                                                                                                                                                                                                | ion. Explair                                                                                                                                           | n the results                                                                                                                                                                                                                                               | of the analysis of                                                                                                                                                                                    | of the contra                                                                                                                                              | ct for sale c                                                                                                                                                                                                                                                                                                                                                                                                                                                                                                                                                                                                                                                                                                                                                                                                                                                                                                                                                                                                                                                                                                                                                                                                                                                                                                                                                                                                                                                                                                                                                                                                                                                                                                                                                                                                                                                                                                                                                                                                                                                                                                                                                                                                                                                                                                                                                                                                                                                                                                                                                                                                                                                                                                | or why the analysi                                                                                                                                                                                                                                                                            | s was not                                       |  |
| CH          | performed.                                                                                                                                                                                                                                                                                                                                                                                                                                                                                                                                                                                                                                                                                                 |                                                                                                                                                                                                                                                                                                                                                                                                                                                                                                                                                                                                                                                                                                                                                                                                                                                                                                                                                                                                                                                                                                                                                                                                                                                                                                                                                                                                                                                                                                                                                                                                                                                                                                                                                                                                                                                                                                                                                                                        |                                                                                                                                                                                                                                                                                                                                                                                                                                                                                                                                                                                                                                                                                                                                                                                                                                                                                                                                                                                                                                                                                                                                                                                                                                                                                                                                                                                                                                                                                                                                                                                                                                                                                                                                                                                                                                                                                                                                                                                                                                                                                                                                                                                                                                                                                                                                                                                                                                                                                                                                                                                                                                                                                                                                                                                                                                                                                                                                                                                                       |                                                                                                                                                                                                                                                                                                                                                                                                                                                                                                                                                                                                                                                                                                                                                                                                                                                                                                                                                                                                                                                                                                                                                                                                                                                                                                                                                                                                                                                                                                                                                                                                                                                                                                                                                                                                                                                                                                                                                                                                                                                                                                                                |                                                                                                                                                        |                                                                                                                                                                                                                                                             |                                                                                                                                                                                                       |                                                                                                                                                            |                                                                                                                                                                                                                                                                                                                                                                                                                                                                                                                                                                                                                                                                                                                                                                                                                                                                                                                                                                                                                                                                                                                                                                                                                                                                                                                                                                                                                                                                                                                                                                                                                                                                                                                                                                                                                                                                                                                                                                                                                                                                                                                                                                                                                                                                                                                                                                                                                                                                                                                                                                                                                                                                                                              |                                                                                                                                                                                                                                                                                               |                                                 |  |
| ž           |                                                                                                                                                                                                                                                                                                                                                                                                                                                                                                                                                                                                                                                                                                            |                                                                                                                                                                                                                                                                                                                                                                                                                                                                                                                                                                                                                                                                                                                                                                                                                                                                                                                                                                                                                                                                                                                                                                                                                                                                                                                                                                                                                                                                                                                                                                                                                                                                                                                                                                                                                                                                                                                                                                                        |                                                                                                                                                                                                                                                                                                                                                                                                                                                                                                                                                                                                                                                                                                                                                                                                                                                                                                                                                                                                                                                                                                                                                                                                                                                                                                                                                                                                                                                                                                                                                                                                                                                                                                                                                                                                                                                                                                                                                                                                                                                                                                                                                                                                                                                                                                                                                                                                                                                                                                                                                                                                                                                                                                                                                                                                                                                                                                                                                                                                       |                                                                                                                                                                                                                                                                                                                                                                                                                                                                                                                                                                                                                                                                                                                                                                                                                                                                                                                                                                                                                                                                                                                                                                                                                                                                                                                                                                                                                                                                                                                                                                                                                                                                                                                                                                                                                                                                                                                                                                                                                                                                                                                                |                                                                                                                                                        |                                                                                                                                                                                                                                                             |                                                                                                                                                                                                       | <u> </u>                                                                                                                                                   |                                                                                                                                                                                                                                                                                                                                                                                                                                                                                                                                                                                                                                                                                                                                                                                                                                                                                                                                                                                                                                                                                                                                                                                                                                                                                                                                                                                                                                                                                                                                                                                                                                                                                                                                                                                                                                                                                                                                                                                                                                                                                                                                                                                                                                                                                                                                                                                                                                                                                                                                                                                                                                                                                                              |                                                                                                                                                                                                                                                                                               |                                                 |  |
| ONTRA       | Contract Price \$                                                                                                                                                                                                                                                                                                                                                                                                                                                                                                                                                                                                                                                                                          | Date of Contract                                                                                                                                                                                                                                                                                                                                                                                                                                                                                                                                                                                                                                                                                                                                                                                                                                                                                                                                                                                                                                                                                                                                                                                                                                                                                                                                                                                                                                                                                                                                                                                                                                                                                                                                                                                                                                                                                                                                                                       |                                                                                                                                                                                                                                                                                                                                                                                                                                                                                                                                                                                                                                                                                                                                                                                                                                                                                                                                                                                                                                                                                                                                                                                                                                                                                                                                                                                                                                                                                                                                                                                                                                                                                                                                                                                                                                                                                                                                                                                                                                                                                                                                                                                                                                                                                                                                                                                                                                                                                                                                                                                                                                                                                                                                                                                                                                                                                                                                                                                                       | e property selle                                                                                                                                                                                                                                                                                                                                                                                                                                                                                                                                                                                                                                                                                                                                                                                                                                                                                                                                                                                                                                                                                                                                                                                                                                                                                                                                                                                                                                                                                                                                                                                                                                                                                                                                                                                                                                                                                                                                                                                                                                                                                                               |                                                                                                                                                        |                                                                                                                                                                                                                                                             |                                                                                                                                                                                                       | -                                                                                                                                                          | Data Sourc                                                                                                                                                                                                                                                                                                                                                                                                                                                                                                                                                                                                                                                                                                                                                                                                                                                                                                                                                                                                                                                                                                                                                                                                                                                                                                                                                                                                                                                                                                                                                                                                                                                                                                                                                                                                                                                                                                                                                                                                                                                                                                                                                                                                                                                                                                                                                                                                                                                                                                                                                                                                                                                                                                   |                                                                                                                                                                                                                                                                                               | <u> </u>                                        |  |
|             | Is there any financial assistan                                                                                                                                                                                                                                                                                                                                                                                                                                                                                                                                                                                                                                                                            |                                                                                                                                                                                                                                                                                                                                                                                                                                                                                                                                                                                                                                                                                                                                                                                                                                                                                                                                                                                                                                                                                                                                                                                                                                                                                                                                                                                                                                                                                                                                                                                                                                                                                                                                                                                                                                                                                                                                                                                        | -                                                                                                                                                                                                                                                                                                                                                                                                                                                                                                                                                                                                                                                                                                                                                                                                                                                                                                                                                                                                                                                                                                                                                                                                                                                                                                                                                                                                                                                                                                                                                                                                                                                                                                                                                                                                                                                                                                                                                                                                                                                                                                                                                                                                                                                                                                                                                                                                                                                                                                                                                                                                                                                                                                                                                                                                                                                                                                                                                                                                     | downpayment                                                                                                                                                                                                                                                                                                                                                                                                                                                                                                                                                                                                                                                                                                                                                                                                                                                                                                                                                                                                                                                                                                                                                                                                                                                                                                                                                                                                                                                                                                                                                                                                                                                                                                                                                                                                                                                                                                                                                                                                                                                                                                                    | assistance                                                                                                                                             | , etc.) to be                                                                                                                                                                                                                                               | paid by any part                                                                                                                                                                                      | y on behalf                                                                                                                                                | of the borro                                                                                                                                                                                                                                                                                                                                                                                                                                                                                                                                                                                                                                                                                                                                                                                                                                                                                                                                                                                                                                                                                                                                                                                                                                                                                                                                                                                                                                                                                                                                                                                                                                                                                                                                                                                                                                                                                                                                                                                                                                                                                                                                                                                                                                                                                                                                                                                                                                                                                                                                                                                                                                                                                                 | wer? Yes                                                                                                                                                                                                                                                                                      | No                                              |  |
| ပ           | If Yes, report the total dollar a                                                                                                                                                                                                                                                                                                                                                                                                                                                                                                                                                                                                                                                                          | imount and describe the ite                                                                                                                                                                                                                                                                                                                                                                                                                                                                                                                                                                                                                                                                                                                                                                                                                                                                                                                                                                                                                                                                                                                                                                                                                                                                                                                                                                                                                                                                                                                                                                                                                                                                                                                                                                                                                                                                                                                                                            | ems to be paid.                                                                                                                                                                                                                                                                                                                                                                                                                                                                                                                                                                                                                                                                                                                                                                                                                                                                                                                                                                                                                                                                                                                                                                                                                                                                                                                                                                                                                                                                                                                                                                                                                                                                                                                                                                                                                                                                                                                                                                                                                                                                                                                                                                                                                                                                                                                                                                                                                                                                                                                                                                                                                                                                                                                                                                                                                                                                                                                                                                                       |                                                                                                                                                                                                                                                                                                                                                                                                                                                                                                                                                                                                                                                                                                                                                                                                                                                                                                                                                                                                                                                                                                                                                                                                                                                                                                                                                                                                                                                                                                                                                                                                                                                                                                                                                                                                                                                                                                                                                                                                                                                                                                                                |                                                                                                                                                        |                                                                                                                                                                                                                                                             |                                                                                                                                                                                                       |                                                                                                                                                            |                                                                                                                                                                                                                                                                                                                                                                                                                                                                                                                                                                                                                                                                                                                                                                                                                                                                                                                                                                                                                                                                                                                                                                                                                                                                                                                                                                                                                                                                                                                                                                                                                                                                                                                                                                                                                                                                                                                                                                                                                                                                                                                                                                                                                                                                                                                                                                                                                                                                                                                                                                                                                                                                                                              |                                                                                                                                                                                                                                                                                               |                                                 |  |
|             |                                                                                                                                                                                                                                                                                                                                                                                                                                                                                                                                                                                                                                                                                                            |                                                                                                                                                                                                                                                                                                                                                                                                                                                                                                                                                                                                                                                                                                                                                                                                                                                                                                                                                                                                                                                                                                                                                                                                                                                                                                                                                                                                                                                                                                                                                                                                                                                                                                                                                                                                                                                                                                                                                                                        |                                                                                                                                                                                                                                                                                                                                                                                                                                                                                                                                                                                                                                                                                                                                                                                                                                                                                                                                                                                                                                                                                                                                                                                                                                                                                                                                                                                                                                                                                                                                                                                                                                                                                                                                                                                                                                                                                                                                                                                                                                                                                                                                                                                                                                                                                                                                                                                                                                                                                                                                                                                                                                                                                                                                                                                                                                                                                                                                                                                                       |                                                                                                                                                                                                                                                                                                                                                                                                                                                                                                                                                                                                                                                                                                                                                                                                                                                                                                                                                                                                                                                                                                                                                                                                                                                                                                                                                                                                                                                                                                                                                                                                                                                                                                                                                                                                                                                                                                                                                                                                                                                                                                                                |                                                                                                                                                        |                                                                                                                                                                                                                                                             |                                                                                                                                                                                                       |                                                                                                                                                            |                                                                                                                                                                                                                                                                                                                                                                                                                                                                                                                                                                                                                                                                                                                                                                                                                                                                                                                                                                                                                                                                                                                                                                                                                                                                                                                                                                                                                                                                                                                                                                                                                                                                                                                                                                                                                                                                                                                                                                                                                                                                                                                                                                                                                                                                                                                                                                                                                                                                                                                                                                                                                                                                                                              |                                                                                                                                                                                                                                                                                               |                                                 |  |
|             |                                                                                                                                                                                                                                                                                                                                                                                                                                                                                                                                                                                                                                                                                                            |                                                                                                                                                                                                                                                                                                                                                                                                                                                                                                                                                                                                                                                                                                                                                                                                                                                                                                                                                                                                                                                                                                                                                                                                                                                                                                                                                                                                                                                                                                                                                                                                                                                                                                                                                                                                                                                                                                                                                                                        |                                                                                                                                                                                                                                                                                                                                                                                                                                                                                                                                                                                                                                                                                                                                                                                                                                                                                                                                                                                                                                                                                                                                                                                                                                                                                                                                                                                                                                                                                                                                                                                                                                                                                                                                                                                                                                                                                                                                                                                                                                                                                                                                                                                                                                                                                                                                                                                                                                                                                                                                                                                                                                                                                                                                                                                                                                                                                                                                                                                                       |                                                                                                                                                                                                                                                                                                                                                                                                                                                                                                                                                                                                                                                                                                                                                                                                                                                                                                                                                                                                                                                                                                                                                                                                                                                                                                                                                                                                                                                                                                                                                                                                                                                                                                                                                                                                                                                                                                                                                                                                                                                                                                                                |                                                                                                                                                        |                                                                                                                                                                                                                                                             |                                                                                                                                                                                                       |                                                                                                                                                            |                                                                                                                                                                                                                                                                                                                                                                                                                                                                                                                                                                                                                                                                                                                                                                                                                                                                                                                                                                                                                                                                                                                                                                                                                                                                                                                                                                                                                                                                                                                                                                                                                                                                                                                                                                                                                                                                                                                                                                                                                                                                                                                                                                                                                                                                                                                                                                                                                                                                                                                                                                                                                                                                                                              |                                                                                                                                                                                                                                                                                               |                                                 |  |
|             | Note: Race and the racial co                                                                                                                                                                                                                                                                                                                                                                                                                                                                                                                                                                                                                                                                               |                                                                                                                                                                                                                                                                                                                                                                                                                                                                                                                                                                                                                                                                                                                                                                                                                                                                                                                                                                                                                                                                                                                                                                                                                                                                                                                                                                                                                                                                                                                                                                                                                                                                                                                                                                                                                                                                                                                                                                                        |                                                                                                                                                                                                                                                                                                                                                                                                                                                                                                                                                                                                                                                                                                                                                                                                                                                                                                                                                                                                                                                                                                                                                                                                                                                                                                                                                                                                                                                                                                                                                                                                                                                                                                                                                                                                                                                                                                                                                                                                                                                                                                                                                                                                                                                                                                                                                                                                                                                                                                                                                                                                                                                                                                                                                                                                                                                                                                                                                                                                       |                                                                                                                                                                                                                                                                                                                                                                                                                                                                                                                                                                                                                                                                                                                                                                                                                                                                                                                                                                                                                                                                                                                                                                                                                                                                                                                                                                                                                                                                                                                                                                                                                                                                                                                                                                                                                                                                                                                                                                                                                                                                                                                                |                                                                                                                                                        | Tuesd                                                                                                                                                                                                                                                       |                                                                                                                                                                                                       | One de la de                                                                                                                                               |                                                                                                                                                                                                                                                                                                                                                                                                                                                                                                                                                                                                                                                                                                                                                                                                                                                                                                                                                                                                                                                                                                                                                                                                                                                                                                                                                                                                                                                                                                                                                                                                                                                                                                                                                                                                                                                                                                                                                                                                                                                                                                                                                                                                                                                                                                                                                                                                                                                                                                                                                                                                                                                                                                              | Dresser                                                                                                                                                                                                                                                                                       | - 0/                                            |  |
|             | Neighborhood Ch                                                                                                                                                                                                                                                                                                                                                                                                                                                                                                                                                                                                                                                                                            |                                                                                                                                                                                                                                                                                                                                                                                                                                                                                                                                                                                                                                                                                                                                                                                                                                                                                                                                                                                                                                                                                                                                                                                                                                                                                                                                                                                                                                                                                                                                                                                                                                                                                                                                                                                                                                                                                                                                                                                        |                                                                                                                                                                                                                                                                                                                                                                                                                                                                                                                                                                                                                                                                                                                                                                                                                                                                                                                                                                                                                                                                                                                                                                                                                                                                                                                                                                                                                                                                                                                                                                                                                                                                                                                                                                                                                                                                                                                                                                                                                                                                                                                                                                                                                                                                                                                                                                                                                                                                                                                                                                                                                                                                                                                                                                                                                                                                                                                                                                                                       | dominium Uni                                                                                                                                                                                                                                                                                                                                                                                                                                                                                                                                                                                                                                                                                                                                                                                                                                                                                                                                                                                                                                                                                                                                                                                                                                                                                                                                                                                                                                                                                                                                                                                                                                                                                                                                                                                                                                                                                                                                                                                                                                                                                                                   |                                                                                                                                                        |                                                                                                                                                                                                                                                             |                                                                                                                                                                                                       | Condominiu                                                                                                                                                 | •                                                                                                                                                                                                                                                                                                                                                                                                                                                                                                                                                                                                                                                                                                                                                                                                                                                                                                                                                                                                                                                                                                                                                                                                                                                                                                                                                                                                                                                                                                                                                                                                                                                                                                                                                                                                                                                                                                                                                                                                                                                                                                                                                                                                                                                                                                                                                                                                                                                                                                                                                                                                                                                                                                            | Present Land Us                                                                                                                                                                                                                                                                               |                                                 |  |
| Ω           |                                                                                                                                                                                                                                                                                                                                                                                                                                                                                                                                                                                                                                                                                                            | Suburban Rural                                                                                                                                                                                                                                                                                                                                                                                                                                                                                                                                                                                                                                                                                                                                                                                                                                                                                                                                                                                                                                                                                                                                                                                                                                                                                                                                                                                                                                                                                                                                                                                                                                                                                                                                                                                                                                                                                                                                                                         | Property Value                                                                                                                                                                                                                                                                                                                                                                                                                                                                                                                                                                                                                                                                                                                                                                                                                                                                                                                                                                                                                                                                                                                                                                                                                                                                                                                                                                                                                                                                                                                                                                                                                                                                                                                                                                                                                                                                                                                                                                                                                                                                                                                                                                                                                                                                                                                                                                                                                                                                                                                                                                                                                                                                                                                                                                                                                                                                                                                                                                                        |                                                                                                                                                                                                                                                                                                                                                                                                                                                                                                                                                                                                                                                                                                                                                                                                                                                                                                                                                                                                                                                                                                                                                                                                                                                                                                                                                                                                                                                                                                                                                                                                                                                                                                                                                                                                                                                                                                                                                                                                                                                                                                                                |                                                                                                                                                        | Stable                                                                                                                                                                                                                                                      |                                                                                                                                                                                                       | PRICE                                                                                                                                                      | AGE                                                                                                                                                                                                                                                                                                                                                                                                                                                                                                                                                                                                                                                                                                                                                                                                                                                                                                                                                                                                                                                                                                                                                                                                                                                                                                                                                                                                                                                                                                                                                                                                                                                                                                                                                                                                                                                                                                                                                                                                                                                                                                                                                                                                                                                                                                                                                                                                                                                                                                                                                                                                                                                                                                          | One-Unit                                                                                                                                                                                                                                                                                      | 90 %                                            |  |
| ğ           |                                                                                                                                                                                                                                                                                                                                                                                                                                                                                                                                                                                                                                                                                                            | 25-75% Under 25%                                                                                                                                                                                                                                                                                                                                                                                                                                                                                                                                                                                                                                                                                                                                                                                                                                                                                                                                                                                                                                                                                                                                                                                                                                                                                                                                                                                                                                                                                                                                                                                                                                                                                                                                                                                                                                                                                                                                                                       |                                                                                                                                                                                                                                                                                                                                                                                                                                                                                                                                                                                                                                                                                                                                                                                                                                                                                                                                                                                                                                                                                                                                                                                                                                                                                                                                                                                                                                                                                                                                                                                                                                                                                                                                                                                                                                                                                                                                                                                                                                                                                                                                                                                                                                                                                                                                                                                                                                                                                                                                                                                                                                                                                                                                                                                                                                                                                                                                                                                                       |                                                                                                                                                                                                                                                                                                                                                                                                                                                                                                                                                                                                                                                                                                                                                                                                                                                                                                                                                                                                                                                                                                                                                                                                                                                                                                                                                                                                                                                                                                                                                                                                                                                                                                                                                                                                                                                                                                                                                                                                                                                                                                                                |                                                                                                                                                        | In Balance                                                                                                                                                                                                                                                  | OverSupply                                                                                                                                                                                            | \$ (000)                                                                                                                                                   | (yrs)                                                                                                                                                                                                                                                                                                                                                                                                                                                                                                                                                                                                                                                                                                                                                                                                                                                                                                                                                                                                                                                                                                                                                                                                                                                                                                                                                                                                                                                                                                                                                                                                                                                                                                                                                                                                                                                                                                                                                                                                                                                                                                                                                                                                                                                                                                                                                                                                                                                                                                                                                                                                                                                                                                        | 2-4 Unit                                                                                                                                                                                                                                                                                      | 00 %                                            |  |
| RHOOD       |                                                                                                                                                                                                                                                                                                                                                                                                                                                                                                                                                                                                                                                                                                            | Stable Slow                                                                                                                                                                                                                                                                                                                                                                                                                                                                                                                                                                                                                                                                                                                                                                                                                                                                                                                                                                                                                                                                                                                                                                                                                                                                                                                                                                                                                                                                                                                                                                                                                                                                                                                                                                                                                                                                                                                                                                            | Marketing Time                                                                                                                                                                                                                                                                                                                                                                                                                                                                                                                                                                                                                                                                                                                                                                                                                                                                                                                                                                                                                                                                                                                                                                                                                                                                                                                                                                                                                                                                                                                                                                                                                                                                                                                                                                                                                                                                                                                                                                                                                                                                                                                                                                                                                                                                                                                                                                                                                                                                                                                                                                                                                                                                                                                                                                                                                                                                                                                                                                                        |                                                                                                                                                                                                                                                                                                                                                                                                                                                                                                                                                                                                                                                                                                                                                                                                                                                                                                                                                                                                                                                                                                                                                                                                                                                                                                                                                                                                                                                                                                                                                                                                                                                                                                                                                                                                                                                                                                                                                                                                                                                                                                                                |                                                                                                                                                        | 3-6 mths                                                                                                                                                                                                                                                    | Over6mths                                                                                                                                                                                             | 720 Lo                                                                                                                                                     |                                                                                                                                                                                                                                                                                                                                                                                                                                                                                                                                                                                                                                                                                                                                                                                                                                                                                                                                                                                                                                                                                                                                                                                                                                                                                                                                                                                                                                                                                                                                                                                                                                                                                                                                                                                                                                                                                                                                                                                                                                                                                                                                                                                                                                                                                                                                                                                                                                                                                                                                                                                                                                                                                                              | Multi-Family                                                                                                                                                                                                                                                                                  | 05 %                                            |  |
| В<br>С<br>В | Neighborhood Boundaries L                                                                                                                                                                                                                                                                                                                                                                                                                                                                                                                                                                                                                                                                                  |                                                                                                                                                                                                                                                                                                                                                                                                                                                                                                                                                                                                                                                                                                                                                                                                                                                                                                                                                                                                                                                                                                                                                                                                                                                                                                                                                                                                                                                                                                                                                                                                                                                                                                                                                                                                                                                                                                                                                                                        | the east. We                                                                                                                                                                                                                                                                                                                                                                                                                                                                                                                                                                                                                                                                                                                                                                                                                                                                                                                                                                                                                                                                                                                                                                                                                                                                                                                                                                                                                                                                                                                                                                                                                                                                                                                                                                                                                                                                                                                                                                                                                                                                                                                                                                                                                                                                                                                                                                                                                                                                                                                                                                                                                                                                                                                                                                                                                                                                                                                                                                                          | stlake Blvd I                                                                                                                                                                                                                                                                                                                                                                                                                                                                                                                                                                                                                                                                                                                                                                                                                                                                                                                                                                                                                                                                                                                                                                                                                                                                                                                                                                                                                                                                                                                                                                                                                                                                                                                                                                                                                                                                                                                                                                                                                                                                                                                  | to the We                                                                                                                                              | est. Kanar                                                                                                                                                                                                                                                  |                                                                                                                                                                                                       | <u>1,872 Hi</u>                                                                                                                                            |                                                                                                                                                                                                                                                                                                                                                                                                                                                                                                                                                                                                                                                                                                                                                                                                                                                                                                                                                                                                                                                                                                                                                                                                                                                                                                                                                                                                                                                                                                                                                                                                                                                                                                                                                                                                                                                                                                                                                                                                                                                                                                                                                                                                                                                                                                                                                                                                                                                                                                                                                                                                                                                                                                              | Commercial                                                                                                                                                                                                                                                                                    | 05 %                                            |  |
| GHBO        | north. Thousand Oaks E                                                                                                                                                                                                                                                                                                                                                                                                                                                                                                                                                                                                                                                                                     |                                                                                                                                                                                                                                                                                                                                                                                                                                                                                                                                                                                                                                                                                                                                                                                                                                                                                                                                                                                                                                                                                                                                                                                                                                                                                                                                                                                                                                                                                                                                                                                                                                                                                                                                                                                                                                                                                                                                                                                        |                                                                                                                                                                                                                                                                                                                                                                                                                                                                                                                                                                                                                                                                                                                                                                                                                                                                                                                                                                                                                                                                                                                                                                                                                                                                                                                                                                                                                                                                                                                                                                                                                                                                                                                                                                                                                                                                                                                                                                                                                                                                                                                                                                                                                                                                                                                                                                                                                                                                                                                                                                                                                                                                                                                                                                                                                                                                                                                                                                                                       |                                                                                                                                                                                                                                                                                                                                                                                                                                                                                                                                                                                                                                                                                                                                                                                                                                                                                                                                                                                                                                                                                                                                                                                                                                                                                                                                                                                                                                                                                                                                                                                                                                                                                                                                                                                                                                                                                                                                                                                                                                                                                                                                |                                                                                                                                                        |                                                                                                                                                                                                                                                             |                                                                                                                                                                                                       | <u>1,050 Pr</u>                                                                                                                                            |                                                                                                                                                                                                                                                                                                                                                                                                                                                                                                                                                                                                                                                                                                                                                                                                                                                                                                                                                                                                                                                                                                                                                                                                                                                                                                                                                                                                                                                                                                                                                                                                                                                                                                                                                                                                                                                                                                                                                                                                                                                                                                                                                                                                                                                                                                                                                                                                                                                                                                                                                                                                                                                                                                              | Other                                                                                                                                                                                                                                                                                         | %                                               |  |
| G           | Neighborhood Description S                                                                                                                                                                                                                                                                                                                                                                                                                                                                                                                                                                                                                                                                                 |                                                                                                                                                                                                                                                                                                                                                                                                                                                                                                                                                                                                                                                                                                                                                                                                                                                                                                                                                                                                                                                                                                                                                                                                                                                                                                                                                                                                                                                                                                                                                                                                                                                                                                                                                                                                                                                                                                                                                                                        |                                                                                                                                                                                                                                                                                                                                                                                                                                                                                                                                                                                                                                                                                                                                                                                                                                                                                                                                                                                                                                                                                                                                                                                                                                                                                                                                                                                                                                                                                                                                                                                                                                                                                                                                                                                                                                                                                                                                                                                                                                                                                                                                                                                                                                                                                                                                                                                                                                                                                                                                                                                                                                                                                                                                                                                                                                                                                                                                                                                                       |                                                                                                                                                                                                                                                                                                                                                                                                                                                                                                                                                                                                                                                                                                                                                                                                                                                                                                                                                                                                                                                                                                                                                                                                                                                                                                                                                                                                                                                                                                                                                                                                                                                                                                                                                                                                                                                                                                                                                                                                                                                                                                                                |                                                                                                                                                        |                                                                                                                                                                                                                                                             |                                                                                                                                                                                                       |                                                                                                                                                            |                                                                                                                                                                                                                                                                                                                                                                                                                                                                                                                                                                                                                                                                                                                                                                                                                                                                                                                                                                                                                                                                                                                                                                                                                                                                                                                                                                                                                                                                                                                                                                                                                                                                                                                                                                                                                                                                                                                                                                                                                                                                                                                                                                                                                                                                                                                                                                                                                                                                                                                                                                                                                                                                                                              |                                                                                                                                                                                                                                                                                               |                                                 |  |
| Ĭ           | support facilities includin                                                                                                                                                                                                                                                                                                                                                                                                                                                                                                                                                                                                                                                                                |                                                                                                                                                                                                                                                                                                                                                                                                                                                                                                                                                                                                                                                                                                                                                                                                                                                                                                                                                                                                                                                                                                                                                                                                                                                                                                                                                                                                                                                                                                                                                                                                                                                                                                                                                                                                                                                                                                                                                                                        |                                                                                                                                                                                                                                                                                                                                                                                                                                                                                                                                                                                                                                                                                                                                                                                                                                                                                                                                                                                                                                                                                                                                                                                                                                                                                                                                                                                                                                                                                                                                                                                                                                                                                                                                                                                                                                                                                                                                                                                                                                                                                                                                                                                                                                                                                                                                                                                                                                                                                                                                                                                                                                                                                                                                                                                                                                                                                                                                                                                                       | -                                                                                                                                                                                                                                                                                                                                                                                                                                                                                                                                                                                                                                                                                                                                                                                                                                                                                                                                                                                                                                                                                                                                                                                                                                                                                                                                                                                                                                                                                                                                                                                                                                                                                                                                                                                                                                                                                                                                                                                                                                                                                                                              |                                                                                                                                                        | hborhood                                                                                                                                                                                                                                                    | employment                                                                                                                                                                                            | stability a                                                                                                                                                | nd the ad                                                                                                                                                                                                                                                                                                                                                                                                                                                                                                                                                                                                                                                                                                                                                                                                                                                                                                                                                                                                                                                                                                                                                                                                                                                                                                                                                                                                                                                                                                                                                                                                                                                                                                                                                                                                                                                                                                                                                                                                                                                                                                                                                                                                                                                                                                                                                                                                                                                                                                                                                                                                                                                                                                    | equacy of pub                                                                                                                                                                                                                                                                                 | lic                                             |  |
|             | utilities, including police                                                                                                                                                                                                                                                                                                                                                                                                                                                                                                                                                                                                                                                                                |                                                                                                                                                                                                                                                                                                                                                                                                                                                                                                                                                                                                                                                                                                                                                                                                                                                                                                                                                                                                                                                                                                                                                                                                                                                                                                                                                                                                                                                                                                                                                                                                                                                                                                                                                                                                                                                                                                                                                                                        |                                                                                                                                                                                                                                                                                                                                                                                                                                                                                                                                                                                                                                                                                                                                                                                                                                                                                                                                                                                                                                                                                                                                                                                                                                                                                                                                                                                                                                                                                                                                                                                                                                                                                                                                                                                                                                                                                                                                                                                                                                                                                                                                                                                                                                                                                                                                                                                                                                                                                                                                                                                                                                                                                                                                                                                                                                                                                                                                                                                                       |                                                                                                                                                                                                                                                                                                                                                                                                                                                                                                                                                                                                                                                                                                                                                                                                                                                                                                                                                                                                                                                                                                                                                                                                                                                                                                                                                                                                                                                                                                                                                                                                                                                                                                                                                                                                                                                                                                                                                                                                                                                                                                                                |                                                                                                                                                        |                                                                                                                                                                                                                                                             |                                                                                                                                                                                                       |                                                                                                                                                            | <i>c</i> ·                                                                                                                                                                                                                                                                                                                                                                                                                                                                                                                                                                                                                                                                                                                                                                                                                                                                                                                                                                                                                                                                                                                                                                                                                                                                                                                                                                                                                                                                                                                                                                                                                                                                                                                                                                                                                                                                                                                                                                                                                                                                                                                                                                                                                                                                                                                                                                                                                                                                                                                                                                                                                                                                                                   |                                                                                                                                                                                                                                                                                               |                                                 |  |
|             | Market Conditions (including                                                                                                                                                                                                                                                                                                                                                                                                                                                                                                                                                                                                                                                                               |                                                                                                                                                                                                                                                                                                                                                                                                                                                                                                                                                                                                                                                                                                                                                                                                                                                                                                                                                                                                                                                                                                                                                                                                                                                                                                                                                                                                                                                                                                                                                                                                                                                                                                                                                                                                                                                                                                                                                                                        |                                                                                                                                                                                                                                                                                                                                                                                                                                                                                                                                                                                                                                                                                                                                                                                                                                                                                                                                                                                                                                                                                                                                                                                                                                                                                                                                                                                                                                                                                                                                                                                                                                                                                                                                                                                                                                                                                                                                                                                                                                                                                                                                                                                                                                                                                                                                                                                                                                                                                                                                                                                                                                                                                                                                                                                                                                                                                                                                                                                                       |                                                                                                                                                                                                                                                                                                                                                                                                                                                                                                                                                                                                                                                                                                                                                                                                                                                                                                                                                                                                                                                                                                                                                                                                                                                                                                                                                                                                                                                                                                                                                                                                                                                                                                                                                                                                                                                                                                                                                                                                                                                                                                                                |                                                                                                                                                        |                                                                                                                                                                                                                                                             |                                                                                                                                                                                                       |                                                                                                                                                            |                                                                                                                                                                                                                                                                                                                                                                                                                                                                                                                                                                                                                                                                                                                                                                                                                                                                                                                                                                                                                                                                                                                                                                                                                                                                                                                                                                                                                                                                                                                                                                                                                                                                                                                                                                                                                                                                                                                                                                                                                                                                                                                                                                                                                                                                                                                                                                                                                                                                                                                                                                                                                                                                                                              | ction. There w                                                                                                                                                                                                                                                                                | as                                              |  |
|             | fluctuation of median pri                                                                                                                                                                                                                                                                                                                                                                                                                                                                                                                                                                                                                                                                                  | ces. However, this is                                                                                                                                                                                                                                                                                                                                                                                                                                                                                                                                                                                                                                                                                                                                                                                                                                                                                                                                                                                                                                                                                                                                                                                                                                                                                                                                                                                                                                                                                                                                                                                                                                                                                                                                                                                                                                                                                                                                                                  | typical in the                                                                                                                                                                                                                                                                                                                                                                                                                                                                                                                                                                                                                                                                                                                                                                                                                                                                                                                                                                                                                                                                                                                                                                                                                                                                                                                                                                                                                                                                                                                                                                                                                                                                                                                                                                                                                                                                                                                                                                                                                                                                                                                                                                                                                                                                                                                                                                                                                                                                                                                                                                                                                                                                                                                                                                                                                                                                                                                                                                                        | market area                                                                                                                                                                                                                                                                                                                                                                                                                                                                                                                                                                                                                                                                                                                                                                                                                                                                                                                                                                                                                                                                                                                                                                                                                                                                                                                                                                                                                                                                                                                                                                                                                                                                                                                                                                                                                                                                                                                                                                                                                                                                                                                    | . SEE I                                                                                                                                                | HE 1004N                                                                                                                                                                                                                                                    |                                                                                                                                                                                                       |                                                                                                                                                            | _3.                                                                                                                                                                                                                                                                                                                                                                                                                                                                                                                                                                                                                                                                                                                                                                                                                                                                                                                                                                                                                                                                                                                                                                                                                                                                                                                                                                                                                                                                                                                                                                                                                                                                                                                                                                                                                                                                                                                                                                                                                                                                                                                                                                                                                                                                                                                                                                                                                                                                                                                                                                                                                                                                                                          |                                                                                                                                                                                                                                                                                               |                                                 |  |
|             | Tanaanahu                                                                                                                                                                                                                                                                                                                                                                                                                                                                                                                                                                                                                                                                                                  | Laval                                                                                                                                                                                                                                                                                                                                                                                                                                                                                                                                                                                                                                                                                                                                                                                                                                                                                                                                                                                                                                                                                                                                                                                                                                                                                                                                                                                                                                                                                                                                                                                                                                                                                                                                                                                                                                                                                                                                                                                  | Cina                                                                                                                                                                                                                                                                                                                                                                                                                                                                                                                                                                                                                                                                                                                                                                                                                                                                                                                                                                                                                                                                                                                                                                                                                                                                                                                                                                                                                                                                                                                                                                                                                                                                                                                                                                                                                                                                                                                                                                                                                                                                                                                                                                                                                                                                                                                                                                                                                                                                                                                                                                                                                                                                                                                                                                                                                                                                                                                                                                                                  | 100/                                                                                                                                                                                                                                                                                                                                                                                                                                                                                                                                                                                                                                                                                                                                                                                                                                                                                                                                                                                                                                                                                                                                                                                                                                                                                                                                                                                                                                                                                                                                                                                                                                                                                                                                                                                                                                                                                                                                                                                                                                                                                                                           | of                                                                                                                                                     | Density                                                                                                                                                                                                                                                     | 1/1                                                                                                                                                                                                   |                                                                                                                                                            | View                                                                                                                                                                                                                                                                                                                                                                                                                                                                                                                                                                                                                                                                                                                                                                                                                                                                                                                                                                                                                                                                                                                                                                                                                                                                                                                                                                                                                                                                                                                                                                                                                                                                                                                                                                                                                                                                                                                                                                                                                                                                                                                                                                                                                                                                                                                                                                                                                                                                                                                                                                                                                                                                                                         | NiDeer                                                                                                                                                                                                                                                                                        |                                                 |  |
|             | Topography                                                                                                                                                                                                                                                                                                                                                                                                                                                                                                                                                                                                                                                                                                 | Level                                                                                                                                                                                                                                                                                                                                                                                                                                                                                                                                                                                                                                                                                                                                                                                                                                                                                                                                                                                                                                                                                                                                                                                                                                                                                                                                                                                                                                                                                                                                                                                                                                                                                                                                                                                                                                                                                                                                                                                  | Size                                                                                                                                                                                                                                                                                                                                                                                                                                                                                                                                                                                                                                                                                                                                                                                                                                                                                                                                                                                                                                                                                                                                                                                                                                                                                                                                                                                                                                                                                                                                                                                                                                                                                                                                                                                                                                                                                                                                                                                                                                                                                                                                                                                                                                                                                                                                                                                                                                                                                                                                                                                                                                                                                                                                                                                                                                                                                                                                                                                                  | 1804                                                                                                                                                                                                                                                                                                                                                                                                                                                                                                                                                                                                                                                                                                                                                                                                                                                                                                                                                                                                                                                                                                                                                                                                                                                                                                                                                                                                                                                                                                                                                                                                                                                                                                                                                                                                                                                                                                                                                                                                                                                                                                                           |                                                                                                                                                        | Density                                                                                                                                                                                                                                                     | 1/1                                                                                                                                                                                                   |                                                                                                                                                            | View                                                                                                                                                                                                                                                                                                                                                                                                                                                                                                                                                                                                                                                                                                                                                                                                                                                                                                                                                                                                                                                                                                                                                                                                                                                                                                                                                                                                                                                                                                                                                                                                                                                                                                                                                                                                                                                                                                                                                                                                                                                                                                                                                                                                                                                                                                                                                                                                                                                                                                                                                                                                                                                                                                         | N;Res;                                                                                                                                                                                                                                                                                        | <u>م</u> ا                                      |  |
|             | Specific Zoning Classification                                                                                                                                                                                                                                                                                                                                                                                                                                                                                                                                                                                                                                                                             | Rpd1.5                                                                                                                                                                                                                                                                                                                                                                                                                                                                                                                                                                                                                                                                                                                                                                                                                                                                                                                                                                                                                                                                                                                                                                                                                                                                                                                                                                                                                                                                                                                                                                                                                                                                                                                                                                                                                                                                                                                                                                                 |                                                                                                                                                                                                                                                                                                                                                                                                                                                                                                                                                                                                                                                                                                                                                                                                                                                                                                                                                                                                                                                                                                                                                                                                                                                                                                                                                                                                                                                                                                                                                                                                                                                                                                                                                                                                                                                                                                                                                                                                                                                                                                                                                                                                                                                                                                                                                                                                                                                                                                                                                                                                                                                                                                                                                                                                                                                                                                                                                                                                       |                                                                                                                                                                                                                                                                                                                                                                                                                                                                                                                                                                                                                                                                                                                                                                                                                                                                                                                                                                                                                                                                                                                                                                                                                                                                                                                                                                                                                                                                                                                                                                                                                                                                                                                                                                                                                                                                                                                                                                                                                                                                                                                                |                                                                                                                                                        |                                                                                                                                                                                                                                                             |                                                                                                                                                                                                       |                                                                                                                                                            |                                                                                                                                                                                                                                                                                                                                                                                                                                                                                                                                                                                                                                                                                                                                                                                                                                                                                                                                                                                                                                                                                                                                                                                                                                                                                                                                                                                                                                                                                                                                                                                                                                                                                                                                                                                                                                                                                                                                                                                                                                                                                                                                                                                                                                                                                                                                                                                                                                                                                                                                                                                                                                                                                                              | niniums Allowe                                                                                                                                                                                                                                                                                | a                                               |  |
|             | Zoning Compliance X Leg                                                                                                                                                                                                                                                                                                                                                                                                                                                                                                                                                                                                                                                                                    |                                                                                                                                                                                                                                                                                                                                                                                                                                                                                                                                                                                                                                                                                                                                                                                                                                                                                                                                                                                                                                                                                                                                                                                                                                                                                                                                                                                                                                                                                                                                                                                                                                                                                                                                                                                                                                                                                                                                                                                        | ning - Do the zon                                                                                                                                                                                                                                                                                                                                                                                                                                                                                                                                                                                                                                                                                                                                                                                                                                                                                                                                                                                                                                                                                                                                                                                                                                                                                                                                                                                                                                                                                                                                                                                                                                                                                                                                                                                                                                                                                                                                                                                                                                                                                                                                                                                                                                                                                                                                                                                                                                                                                                                                                                                                                                                                                                                                                                                                                                                                                                                                                                                     | ing regulations                                                                                                                                                                                                                                                                                                                                                                                                                                                                                                                                                                                                                                                                                                                                                                                                                                                                                                                                                                                                                                                                                                                                                                                                                                                                                                                                                                                                                                                                                                                                                                                                                                                                                                                                                                                                                                                                                                                                                                                                                                                                                                                | permit reb                                                                                                                                             | uilding to cu                                                                                                                                                                                                                                               | rrent density?                                                                                                                                                                                        | X   Yes                                                                                                                                                    | NO                                                                                                                                                                                                                                                                                                                                                                                                                                                                                                                                                                                                                                                                                                                                                                                                                                                                                                                                                                                                                                                                                                                                                                                                                                                                                                                                                                                                                                                                                                                                                                                                                                                                                                                                                                                                                                                                                                                                                                                                                                                                                                                                                                                                                                                                                                                                                                                                                                                                                                                                                                                                                                                                                                           |                                                                                                                                                                                                                                                                                               |                                                 |  |
|             |                                                                                                                                                                                                                                                                                                                                                                                                                                                                                                                                                                                                                                                                                                            | (describe)                                                                                                                                                                                                                                                                                                                                                                                                                                                                                                                                                                                                                                                                                                                                                                                                                                                                                                                                                                                                                                                                                                                                                                                                                                                                                                                                                                                                                                                                                                                                                                                                                                                                                                                                                                                                                                                                                                                                                                             |                                                                                                                                                                                                                                                                                                                                                                                                                                                                                                                                                                                                                                                                                                                                                                                                                                                                                                                                                                                                                                                                                                                                                                                                                                                                                                                                                                                                                                                                                                                                                                                                                                                                                                                                                                                                                                                                                                                                                                                                                                                                                                                                                                                                                                                                                                                                                                                                                                                                                                                                                                                                                                                                                                                                                                                                                                                                                                                                                                                                       |                                                                                                                                                                                                                                                                                                                                                                                                                                                                                                                                                                                                                                                                                                                                                                                                                                                                                                                                                                                                                                                                                                                                                                                                                                                                                                                                                                                                                                                                                                                                                                                                                                                                                                                                                                                                                                                                                                                                                                                                                                                                                                                                |                                                                                                                                                        | - 4 > 4                                                                                                                                                                                                                                                     |                                                                                                                                                                                                       |                                                                                                                                                            |                                                                                                                                                                                                                                                                                                                                                                                                                                                                                                                                                                                                                                                                                                                                                                                                                                                                                                                                                                                                                                                                                                                                                                                                                                                                                                                                                                                                                                                                                                                                                                                                                                                                                                                                                                                                                                                                                                                                                                                                                                                                                                                                                                                                                                                                                                                                                                                                                                                                                                                                                                                                                                                                                                              | describe As is                                                                                                                                                                                                                                                                                | the e                                           |  |
|             | Is the highest and best use of<br>subject is legal permissil                                                                                                                                                                                                                                                                                                                                                                                                                                                                                                                                                                                                                                               |                                                                                                                                                                                                                                                                                                                                                                                                                                                                                                                                                                                                                                                                                                                                                                                                                                                                                                                                                                                                                                                                                                                                                                                                                                                                                                                                                                                                                                                                                                                                                                                                                                                                                                                                                                                                                                                                                                                                                                                        |                                                                                                                                                                                                                                                                                                                                                                                                                                                                                                                                                                                                                                                                                                                                                                                                                                                                                                                                                                                                                                                                                                                                                                                                                                                                                                                                                                                                                                                                                                                                                                                                                                                                                                                                                                                                                                                                                                                                                                                                                                                                                                                                                                                                                                                                                                                                                                                                                                                                                                                                                                                                                                                                                                                                                                                                                                                                                                                                                                                                       |                                                                                                                                                                                                                                                                                                                                                                                                                                                                                                                                                                                                                                                                                                                                                                                                                                                                                                                                                                                                                                                                                                                                                                                                                                                                                                                                                                                                                                                                                                                                                                                                                                                                                                                                                                                                                                                                                                                                                                                                                                                                                                                                |                                                                                                                                                        |                                                                                                                                                                                                                                                             |                                                                                                                                                                                                       |                                                                                                                                                            | ,                                                                                                                                                                                                                                                                                                                                                                                                                                                                                                                                                                                                                                                                                                                                                                                                                                                                                                                                                                                                                                                                                                                                                                                                                                                                                                                                                                                                                                                                                                                                                                                                                                                                                                                                                                                                                                                                                                                                                                                                                                                                                                                                                                                                                                                                                                                                                                                                                                                                                                                                                                                                                                                                                                            | <u>describe. As is,</u><br>tional dataila                                                                                                                                                                                                                                                     | une                                             |  |
|             | Utilities Public Other (des                                                                                                                                                                                                                                                                                                                                                                                                                                                                                                                                                                                                                                                                                |                                                                                                                                                                                                                                                                                                                                                                                                                                                                                                                                                                                                                                                                                                                                                                                                                                                                                                                                                                                                                                                                                                                                                                                                                                                                                                                                                                                                                                                                                                                                                                                                                                                                                                                                                                                                                                                                                                                                                                                        |                                                                                                                                                                                                                                                                                                                                                                                                                                                                                                                                                                                                                                                                                                                                                                                                                                                                                                                                                                                                                                                                                                                                                                                                                                                                                                                                                                                                                                                                                                                                                                                                                                                                                                                                                                                                                                                                                                                                                                                                                                                                                                                                                                                                                                                                                                                                                                                                                                                                                                                                                                                                                                                                                                                                                                                                                                                                                                                                                                                                       | ic Other (de                                                                                                                                                                                                                                                                                                                                                                                                                                                                                                                                                                                                                                                                                                                                                                                                                                                                                                                                                                                                                                                                                                                                                                                                                                                                                                                                                                                                                                                                                                                                                                                                                                                                                                                                                                                                                                                                                                                                                                                                                                                                                                                   |                                                                                                                                                        | ium produ                                                                                                                                                                                                                                                   | Off-site Impr                                                                                                                                                                                         |                                                                                                                                                            |                                                                                                                                                                                                                                                                                                                                                                                                                                                                                                                                                                                                                                                                                                                                                                                                                                                                                                                                                                                                                                                                                                                                                                                                                                                                                                                                                                                                                                                                                                                                                                                                                                                                                                                                                                                                                                                                                                                                                                                                                                                                                                                                                                                                                                                                                                                                                                                                                                                                                                                                                                                                                                                                                                              |                                                                                                                                                                                                                                                                                               |                                                 |  |
| ່ວ          | Electricity X                                                                                                                                                                                                                                                                                                                                                                                                                                                                                                                                                                                                                                                                                              | schoel                                                                                                                                                                                                                                                                                                                                                                                                                                                                                                                                                                                                                                                                                                                                                                                                                                                                                                                                                                                                                                                                                                                                                                                                                                                                                                                                                                                                                                                                                                                                                                                                                                                                                                                                                                                                                                                                                                                                                                                 | Fubi                                                                                                                                                                                                                                                                                                                                                                                                                                                                                                                                                                                                                                                                                                                                                                                                                                                                                                                                                                                                                                                                                                                                                                                                                                                                                                                                                                                                                                                                                                                                                                                                                                                                                                                                                                                                                                                                                                                                                                                                                                                                                                                                                                                                                                                                                                                                                                                                                                                                                                                                                                                                                                                                                                                                                                                                                                                                                                                                                                                                  |                                                                                                                                                                                                                                                                                                                                                                                                                                                                                                                                                                                                                                                                                                                                                                                                                                                                                                                                                                                                                                                                                                                                                                                                                                                                                                                                                                                                                                                                                                                                                                                                                                                                                                                                                                                                                                                                                                                                                                                                                                                                                                                                |                                                                                                                                                        |                                                                                                                                                                                                                                                             | OII-SILE IIIIDI                                                                                                                                                                                       | overnerits                                                                                                                                                 |                                                                                                                                                                                                                                                                                                                                                                                                                                                                                                                                                                                                                                                                                                                                                                                                                                                                                                                                                                                                                                                                                                                                                                                                                                                                                                                                                                                                                                                                                                                                                                                                                                                                                                                                                                                                                                                                                                                                                                                                                                                                                                                                                                                                                                                                                                                                                                                                                                                                                                                                                                                                                                                                                                              |                                                                                                                                                                                                                                                                                               |                                                 |  |
|             |                                                                                                                                                                                                                                                                                                                                                                                                                                                                                                                                                                                                                                                                                                            |                                                                                                                                                                                                                                                                                                                                                                                                                                                                                                                                                                                                                                                                                                                                                                                                                                                                                                                                                                                                                                                                                                                                                                                                                                                                                                                                                                                                                                                                                                                                                                                                                                                                                                                                                                                                                                                                                                                                                                                        | r Y                                                                                                                                                                                                                                                                                                                                                                                                                                                                                                                                                                                                                                                                                                                                                                                                                                                                                                                                                                                                                                                                                                                                                                                                                                                                                                                                                                                                                                                                                                                                                                                                                                                                                                                                                                                                                                                                                                                                                                                                                                                                                                                                                                                                                                                                                                                                                                                                                                                                                                                                                                                                                                                                                                                                                                                                                                                                                                                                                                                                   |                                                                                                                                                                                                                                                                                                                                                                                                                                                                                                                                                                                                                                                                                                                                                                                                                                                                                                                                                                                                                                                                                                                                                                                                                                                                                                                                                                                                                                                                                                                                                                                                                                                                                                                                                                                                                                                                                                                                                                                                                                                                                                                                | scribe)                                                                                                                                                |                                                                                                                                                                                                                                                             |                                                                                                                                                                                                       |                                                                                                                                                            |                                                                                                                                                                                                                                                                                                                                                                                                                                                                                                                                                                                                                                                                                                                                                                                                                                                                                                                                                                                                                                                                                                                                                                                                                                                                                                                                                                                                                                                                                                                                                                                                                                                                                                                                                                                                                                                                                                                                                                                                                                                                                                                                                                                                                                                                                                                                                                                                                                                                                                                                                                                                                                                                                                              |                                                                                                                                                                                                                                                                                               | rivate                                          |  |
| 2           | Gas X                                                                                                                                                                                                                                                                                                                                                                                                                                                                                                                                                                                                                                                                                                      | Wate                                                                                                                                                                                                                                                                                                                                                                                                                                                                                                                                                                                                                                                                                                                                                                                                                                                                                                                                                                                                                                                                                                                                                                                                                                                                                                                                                                                                                                                                                                                                                                                                                                                                                                                                                                                                                                                                                                                                                                                   |                                                                                                                                                                                                                                                                                                                                                                                                                                                                                                                                                                                                                                                                                                                                                                                                                                                                                                                                                                                                                                                                                                                                                                                                                                                                                                                                                                                                                                                                                                                                                                                                                                                                                                                                                                                                                                                                                                                                                                                                                                                                                                                                                                                                                                                                                                                                                                                                                                                                                                                                                                                                                                                                                                                                                                                                                                                                                                                                                                                                       |                                                                                                                                                                                                                                                                                                                                                                                                                                                                                                                                                                                                                                                                                                                                                                                                                                                                                                                                                                                                                                                                                                                                                                                                                                                                                                                                                                                                                                                                                                                                                                                                                                                                                                                                                                                                                                                                                                                                                                                                                                                                                                                                | SCRIDE)                                                                                                                                                |                                                                                                                                                                                                                                                             | Street Asphalt                                                                                                                                                                                        |                                                                                                                                                            | ,,                                                                                                                                                                                                                                                                                                                                                                                                                                                                                                                                                                                                                                                                                                                                                                                                                                                                                                                                                                                                                                                                                                                                                                                                                                                                                                                                                                                                                                                                                                                                                                                                                                                                                                                                                                                                                                                                                                                                                                                                                                                                                                                                                                                                                                                                                                                                                                                                                                                                                                                                                                                                                                                                                                           | X                                                                                                                                                                                                                                                                                             | rivate                                          |  |
| ROJ         | Gas X                                                                                                                                                                                                                                                                                                                                                                                                                                                                                                                                                                                                                                                                                                      | Wate Sanit                                                                                                                                                                                                                                                                                                                                                                                                                                                                                                                                                                                                                                                                                                                                                                                                                                                                                                                                                                                                                                                                                                                                                                                                                                                                                                                                                                                                                                                                                                                                                                                                                                                                                                                                                                                                                                                                                                                                                                             | ary Sewer X                                                                                                                                                                                                                                                                                                                                                                                                                                                                                                                                                                                                                                                                                                                                                                                                                                                                                                                                                                                                                                                                                                                                                                                                                                                                                                                                                                                                                                                                                                                                                                                                                                                                                                                                                                                                                                                                                                                                                                                                                                                                                                                                                                                                                                                                                                                                                                                                                                                                                                                                                                                                                                                                                                                                                                                                                                                                                                                                                                                           |                                                                                                                                                                                                                                                                                                                                                                                                                                                                                                                                                                                                                                                                                                                                                                                                                                                                                                                                                                                                                                                                                                                                                                                                                                                                                                                                                                                                                                                                                                                                                                                                                                                                                                                                                                                                                                                                                                                                                                                                                                                                                                                                |                                                                                                                                                        | A                                                                                                                                                                                                                                                           | itreet Asphalt<br>lley None                                                                                                                                                                           |                                                                                                                                                            |                                                                                                                                                                                                                                                                                                                                                                                                                                                                                                                                                                                                                                                                                                                                                                                                                                                                                                                                                                                                                                                                                                                                                                                                                                                                                                                                                                                                                                                                                                                                                                                                                                                                                                                                                                                                                                                                                                                                                                                                                                                                                                                                                                                                                                                                                                                                                                                                                                                                                                                                                                                                                                                                                                              | X                                                                                                                                                                                                                                                                                             |                                                 |  |
|             | FEMA Special Flood Hazard                                                                                                                                                                                                                                                                                                                                                                                                                                                                                                                                                                                                                                                                                  | Wate<br>Sanit<br>Area Yes X No I                                                                                                                                                                                                                                                                                                                                                                                                                                                                                                                                                                                                                                                                                                                                                                                                                                                                                                                                                                                                                                                                                                                                                                                                                                                                                                                                                                                                                                                                                                                                                                                                                                                                                                                                                                                                                                                                                                                                                       | ary Sewer X<br>FEMA Flood Zon                                                                                                                                                                                                                                                                                                                                                                                                                                                                                                                                                                                                                                                                                                                                                                                                                                                                                                                                                                                                                                                                                                                                                                                                                                                                                                                                                                                                                                                                                                                                                                                                                                                                                                                                                                                                                                                                                                                                                                                                                                                                                                                                                                                                                                                                                                                                                                                                                                                                                                                                                                                                                                                                                                                                                                                                                                                                                                                                                                         |                                                                                                                                                                                                                                                                                                                                                                                                                                                                                                                                                                                                                                                                                                                                                                                                                                                                                                                                                                                                                                                                                                                                                                                                                                                                                                                                                                                                                                                                                                                                                                                                                                                                                                                                                                                                                                                                                                                                                                                                                                                                                                                                | FE                                                                                                                                                     | A<br>MA Map #                                                                                                                                                                                                                                               | Street Asphalt                                                                                                                                                                                        |                                                                                                                                                            | EMA Map [                                                                                                                                                                                                                                                                                                                                                                                                                                                                                                                                                                                                                                                                                                                                                                                                                                                                                                                                                                                                                                                                                                                                                                                                                                                                                                                                                                                                                                                                                                                                                                                                                                                                                                                                                                                                                                                                                                                                                                                                                                                                                                                                                                                                                                                                                                                                                                                                                                                                                                                                                                                                                                                                                                    | X                                                                                                                                                                                                                                                                                             |                                                 |  |
|             | FEMA Special Flood Hazard /<br>Are the utilities and/or off-site                                                                                                                                                                                                                                                                                                                                                                                                                                                                                                                                                                                                                                           | Wate<br>Sanit<br>Area Yes X No I<br>improvements typical for tl                                                                                                                                                                                                                                                                                                                                                                                                                                                                                                                                                                                                                                                                                                                                                                                                                                                                                                                                                                                                                                                                                                                                                                                                                                                                                                                                                                                                                                                                                                                                                                                                                                                                                                                                                                                                                                                                                                                        | ary Sewer X<br>FEMA Flood Zon<br>he market area?                                                                                                                                                                                                                                                                                                                                                                                                                                                                                                                                                                                                                                                                                                                                                                                                                                                                                                                                                                                                                                                                                                                                                                                                                                                                                                                                                                                                                                                                                                                                                                                                                                                                                                                                                                                                                                                                                                                                                                                                                                                                                                                                                                                                                                                                                                                                                                                                                                                                                                                                                                                                                                                                                                                                                                                                                                                                                                                                                      | le X<br>X Yes                                                                                                                                                                                                                                                                                                                                                                                                                                                                                                                                                                                                                                                                                                                                                                                                                                                                                                                                                                                                                                                                                                                                                                                                                                                                                                                                                                                                                                                                                                                                                                                                                                                                                                                                                                                                                                                                                                                                                                                                                                                                                                                  | FE<br>No If No                                                                                                                                         | A<br>MA Map #<br>, describe.                                                                                                                                                                                                                                | treet Asphalt<br>Iley None<br>06111C0                                                                                                                                                                 | 985E F                                                                                                                                                     | EMA Map [                                                                                                                                                                                                                                                                                                                                                                                                                                                                                                                                                                                                                                                                                                                                                                                                                                                                                                                                                                                                                                                                                                                                                                                                                                                                                                                                                                                                                                                                                                                                                                                                                                                                                                                                                                                                                                                                                                                                                                                                                                                                                                                                                                                                                                                                                                                                                                                                                                                                                                                                                                                                                                                                                                    | X<br>Date 01/20/                                                                                                                                                                                                                                                                              |                                                 |  |
|             | FEMA Special Flood Hazard /<br>Are the utilities and/or off-site<br>Are there any adverse site con                                                                                                                                                                                                                                                                                                                                                                                                                                                                                                                                                                                                         | Wate<br>Sanit<br>Area Yes X No I<br>improvements typical for the<br>nditions or external factors                                                                                                                                                                                                                                                                                                                                                                                                                                                                                                                                                                                                                                                                                                                                                                                                                                                                                                                                                                                                                                                                                                                                                                                                                                                                                                                                                                                                                                                                                                                                                                                                                                                                                                                                                                                                                                                                                       | ary Sewer X<br>FEMA Flood Zon<br>he market area?                                                                                                                                                                                                                                                                                                                                                                                                                                                                                                                                                                                                                                                                                                                                                                                                                                                                                                                                                                                                                                                                                                                                                                                                                                                                                                                                                                                                                                                                                                                                                                                                                                                                                                                                                                                                                                                                                                                                                                                                                                                                                                                                                                                                                                                                                                                                                                                                                                                                                                                                                                                                                                                                                                                                                                                                                                                                                                                                                      | ie X<br>X Yes croachments, e                                                                                                                                                                                                                                                                                                                                                                                                                                                                                                                                                                                                                                                                                                                                                                                                                                                                                                                                                                                                                                                                                                                                                                                                                                                                                                                                                                                                                                                                                                                                                                                                                                                                                                                                                                                                                                                                                                                                                                                                                                                                                                   | FE<br>No If No                                                                                                                                         | A<br>MA Map #<br>, describe.<br>tal condition                                                                                                                                                                                                               | treet Asphalt<br>Iley None<br>06111C0<br>Is, land uses, etc                                                                                                                                           | 985E F                                                                                                                                                     | EMA Map [<br>s X No                                                                                                                                                                                                                                                                                                                                                                                                                                                                                                                                                                                                                                                                                                                                                                                                                                                                                                                                                                                                                                                                                                                                                                                                                                                                                                                                                                                                                                                                                                                                                                                                                                                                                                                                                                                                                                                                                                                                                                                                                                                                                                                                                                                                                                                                                                                                                                                                                                                                                                                                                                                                                                                                                          | X<br>Date 01/20/<br>If Yes, describe.                                                                                                                                                                                                                                                         | 2010                                            |  |
| PROJ        | FEMA Special Flood Hazard /<br>Are the utilities and/or off-site                                                                                                                                                                                                                                                                                                                                                                                                                                                                                                                                                                                                                                           | Wate<br>Sanit<br>Area Yes X No I<br>improvements typical for the<br>nditions or external factors<br>indverse easements, si                                                                                                                                                                                                                                                                                                                                                                                                                                                                                                                                                                                                                                                                                                                                                                                                                                                                                                                                                                                                                                                                                                                                                                                                                                                                                                                                                                                                                                                                                                                                                                                                                                                                                                                                                                                                                                                             | ary Sewer X<br>FEMA Flood Zon<br>he market area?                                                                                                                                                                                                                                                                                                                                                                                                                                                                                                                                                                                                                                                                                                                                                                                                                                                                                                                                                                                                                                                                                                                                                                                                                                                                                                                                                                                                                                                                                                                                                                                                                                                                                                                                                                                                                                                                                                                                                                                                                                                                                                                                                                                                                                                                                                                                                                                                                                                                                                                                                                                                                                                                                                                                                                                                                                                                                                                                                      | ie X<br>X Yes croachments, e                                                                                                                                                                                                                                                                                                                                                                                                                                                                                                                                                                                                                                                                                                                                                                                                                                                                                                                                                                                                                                                                                                                                                                                                                                                                                                                                                                                                                                                                                                                                                                                                                                                                                                                                                                                                                                                                                                                                                                                                                                                                                                   | FE<br>No If No                                                                                                                                         | A<br>MA Map #<br>, describe.<br>tal condition                                                                                                                                                                                                               | treet Asphalt<br>Iley None<br>06111C0<br>Is, land uses, etc                                                                                                                                           | 985E F                                                                                                                                                     | EMA Map [<br>s X No                                                                                                                                                                                                                                                                                                                                                                                                                                                                                                                                                                                                                                                                                                                                                                                                                                                                                                                                                                                                                                                                                                                                                                                                                                                                                                                                                                                                                                                                                                                                                                                                                                                                                                                                                                                                                                                                                                                                                                                                                                                                                                                                                                                                                                                                                                                                                                                                                                                                                                                                                                                                                                                                                          | X<br>Date 01/20/<br>If Yes, describe.                                                                                                                                                                                                                                                         | 2010                                            |  |
|             | FEMA Special Flood Hazard /<br>Are the utilities and/or off-site<br>Are there any adverse site con<br>There are no apparent a                                                                                                                                                                                                                                                                                                                                                                                                                                                                                                                                                                              | Wate<br>Sanit<br>Area Yes X No I<br>improvements typical for the<br>nditions or external factors<br>indverse easements, si                                                                                                                                                                                                                                                                                                                                                                                                                                                                                                                                                                                                                                                                                                                                                                                                                                                                                                                                                                                                                                                                                                                                                                                                                                                                                                                                                                                                                                                                                                                                                                                                                                                                                                                                                                                                                                                             | ary Sewer X<br>FEMA Flood Zon<br>he market area?                                                                                                                                                                                                                                                                                                                                                                                                                                                                                                                                                                                                                                                                                                                                                                                                                                                                                                                                                                                                                                                                                                                                                                                                                                                                                                                                                                                                                                                                                                                                                                                                                                                                                                                                                                                                                                                                                                                                                                                                                                                                                                                                                                                                                                                                                                                                                                                                                                                                                                                                                                                                                                                                                                                                                                                                                                                                                                                                                      | ie X<br>X Yes croachments, e                                                                                                                                                                                                                                                                                                                                                                                                                                                                                                                                                                                                                                                                                                                                                                                                                                                                                                                                                                                                                                                                                                                                                                                                                                                                                                                                                                                                                                                                                                                                                                                                                                                                                                                                                                                                                                                                                                                                                                                                                                                                                                   | FE<br>No If No                                                                                                                                         | A<br>MA Map #<br>, describe.<br>tal condition                                                                                                                                                                                                               | treet Asphalt<br>Iley None<br>06111C0<br>Is, land uses, etc                                                                                                                                           | 985E F                                                                                                                                                     | EMA Map [<br>s X No                                                                                                                                                                                                                                                                                                                                                                                                                                                                                                                                                                                                                                                                                                                                                                                                                                                                                                                                                                                                                                                                                                                                                                                                                                                                                                                                                                                                                                                                                                                                                                                                                                                                                                                                                                                                                                                                                                                                                                                                                                                                                                                                                                                                                                                                                                                                                                                                                                                                                                                                                                                                                                                                                          | X<br>Date 01/20/<br>If Yes, describe.                                                                                                                                                                                                                                                         | 2010                                            |  |
|             | FEMA Special Flood Hazard /<br>Are the utilities and/or off-site<br>Are there any adverse site con<br>There are no apparent a<br>recent natural disasters.                                                                                                                                                                                                                                                                                                                                                                                                                                                                                                                                                 | Wate<br>Sanit<br>Area Yes X No I<br>improvements typical for th<br>nditions or external factors<br>idverse easements, si                                                                                                                                                                                                                                                                                                                                                                                                                                                                                                                                                                                                                                                                                                                                                                                                                                                                                                                                                                                                                                                                                                                                                                                                                                                                                                                                                                                                                                                                                                                                                                                                                                                                                                                                                                                                                                                               | ary Sewer X<br>FEMA Flood Zon<br>he market area?<br>(easements, end<br>ite conditions,                                                                                                                                                                                                                                                                                                                                                                                                                                                                                                                                                                                                                                                                                                                                                                                                                                                                                                                                                                                                                                                                                                                                                                                                                                                                                                                                                                                                                                                                                                                                                                                                                                                                                                                                                                                                                                                                                                                                                                                                                                                                                                                                                                                                                                                                                                                                                                                                                                                                                                                                                                                                                                                                                                                                                                                                                                                                                                                | ie X<br>X Yes croachments, e                                                                                                                                                                                                                                                                                                                                                                                                                                                                                                                                                                                                                                                                                                                                                                                                                                                                                                                                                                                                                                                                                                                                                                                                                                                                                                                                                                                                                                                                                                                                                                                                                                                                                                                                                                                                                                                                                                                                                                                                                                                                                                   | FE<br>No If No                                                                                                                                         | A<br>MA Map #<br>, describe.<br>tal condition                                                                                                                                                                                                               | treet Asphalt<br>Iley None<br>06111C0<br>Is, land uses, etc                                                                                                                                           | 985E F                                                                                                                                                     | EMA Map [<br>s X No                                                                                                                                                                                                                                                                                                                                                                                                                                                                                                                                                                                                                                                                                                                                                                                                                                                                                                                                                                                                                                                                                                                                                                                                                                                                                                                                                                                                                                                                                                                                                                                                                                                                                                                                                                                                                                                                                                                                                                                                                                                                                                                                                                                                                                                                                                                                                                                                                                                                                                                                                                                                                                                                                          | X<br>Date 01/20/<br>If Yes, describe.                                                                                                                                                                                                                                                         | 2010                                            |  |
|             | FEMA Special Flood Hazard /<br>Are the utilities and/or off-site<br>Are there any adverse site con<br>There are no apparent a<br>recent natural disasters.<br>Data source(s) for project info                                                                                                                                                                                                                                                                                                                                                                                                                                                                                                              | Wate<br>Sanit<br>Area Yes X No I<br>improvements typical for th<br>nditions or external factors<br>adverse easements, sin<br>rmation Public Record                                                                                                                                                                                                                                                                                                                                                                                                                                                                                                                                                                                                                                                                                                                                                                                                                                                                                                                                                                                                                                                                                                                                                                                                                                                                                                                                                                                                                                                                                                                                                                                                                                                                                                                                                                                                                                     | ary Sewer X<br>FEMA Flood Zon<br>he market area?<br>(easements, end<br>ite conditions,<br>ds/MLS                                                                                                                                                                                                                                                                                                                                                                                                                                                                                                                                                                                                                                                                                                                                                                                                                                                                                                                                                                                                                                                                                                                                                                                                                                                                                                                                                                                                                                                                                                                                                                                                                                                                                                                                                                                                                                                                                                                                                                                                                                                                                                                                                                                                                                                                                                                                                                                                                                                                                                                                                                                                                                                                                                                                                                                                                                                                                                      | x Yes<br>croachments, e<br>or encroach                                                                                                                                                                                                                                                                                                                                                                                                                                                                                                                                                                                                                                                                                                                                                                                                                                                                                                                                                                                                                                                                                                                                                                                                                                                                                                                                                                                                                                                                                                                                                                                                                                                                                                                                                                                                                                                                                                                                                                                                                                                                                         | FE<br>No If No<br>nvironmen<br>nments.                                                                                                                 | A<br>MA Map #<br>, describe.<br>tal condition<br>The subje                                                                                                                                                                                                  | street Asphalt<br>Iley None<br>06111C0<br>is, land uses, etc<br>ect area has n                                                                                                                        | 985E F                                                                                                                                                     | EMA Map [<br>s X No<br>dversely a                                                                                                                                                                                                                                                                                                                                                                                                                                                                                                                                                                                                                                                                                                                                                                                                                                                                                                                                                                                                                                                                                                                                                                                                                                                                                                                                                                                                                                                                                                                                                                                                                                                                                                                                                                                                                                                                                                                                                                                                                                                                                                                                                                                                                                                                                                                                                                                                                                                                                                                                                                                                                                                                            | X<br>Date 01/20/<br>If Yes, describe.                                                                                                                                                                                                                                                         | 2010                                            |  |
|             | FEMA Special Flood Hazard /<br>Are the utilities and/or off-site<br>Are there any adverse site con<br>There are no apparent a<br>recent natural disasters.<br>Data source(s) for project info                                                                                                                                                                                                                                                                                                                                                                                                                                                                                                              | Wate<br>Sanit<br>Area Yes X No I<br>improvements typical for th<br>nditions or external factors<br>idverse easements, si                                                                                                                                                                                                                                                                                                                                                                                                                                                                                                                                                                                                                                                                                                                                                                                                                                                                                                                                                                                                                                                                                                                                                                                                                                                                                                                                                                                                                                                                                                                                                                                                                                                                                                                                                                                                                                                               | ary Sewer X<br>FEMA Flood Zon<br>he market area?<br>(easements, end<br>ite conditions,<br>ds/MLS<br>use Garden                                                                                                                                                                                                                                                                                                                                                                                                                                                                                                                                                                                                                                                                                                                                                                                                                                                                                                                                                                                                                                                                                                                                                                                                                                                                                                                                                                                                                                                                                                                                                                                                                                                                                                                                                                                                                                                                                                                                                                                                                                                                                                                                                                                                                                                                                                                                                                                                                                                                                                                                                                                                                                                                                                                                                                                                                                                                                        | e X<br>X Yes<br>croachments, e<br>or encroach                                                                                                                                                                                                                                                                                                                                                                                                                                                                                                                                                                                                                                                                                                                                                                                                                                                                                                                                                                                                                                                                                                                                                                                                                                                                                                                                                                                                                                                                                                                                                                                                                                                                                                                                                                                                                                                                                                                                                                                                                                                                                  | FE<br>No If No<br>nvironmen<br>nments.                                                                                                                 | A<br>MA Map #<br>, describe.<br>tal condition<br>The subje<br>Rise 0                                                                                                                                                                                        | treet Asphalt<br>Iley None<br>06111C0<br>Is, land uses, etc                                                                                                                                           | 985E F<br>.)? Ye<br>ot been a<br>Townhor                                                                                                                   | EMA Map [<br>s X No<br>dversely a                                                                                                                                                                                                                                                                                                                                                                                                                                                                                                                                                                                                                                                                                                                                                                                                                                                                                                                                                                                                                                                                                                                                                                                                                                                                                                                                                                                                                                                                                                                                                                                                                                                                                                                                                                                                                                                                                                                                                                                                                                                                                                                                                                                                                                                                                                                                                                                                                                                                                                                                                                                                                                                                            | X<br>Date 01/20/<br>If Yes, describe.                                                                                                                                                                                                                                                         | 2010<br>y                                       |  |
|             | FEMA Special Flood Hazard /<br>Are the utilities and/or off-site<br>Are there any adverse site con<br>There are no apparent a<br>recent natural disasters.<br>Data source(s) for project info<br>Project Description Detag                                                                                                                                                                                                                                                                                                                                                                                                                                                                                 | Wate<br>Sanit<br>Area Yes X No I<br>improvements typical for th<br>nditions or external factors<br>idverse easements, si<br>rmation Public Record<br>ched X Row or Townho                                                                                                                                                                                                                                                                                                                                                                                                                                                                                                                                                                                                                                                                                                                                                                                                                                                                                                                                                                                                                                                                                                                                                                                                                                                                                                                                                                                                                                                                                                                                                                                                                                                                                                                                                                                                              | ary Sewer X<br>FEMA Flood Zon<br>he market area?<br>(easements, end<br>ite conditions,<br>ds/MLS<br>use Garden                                                                                                                                                                                                                                                                                                                                                                                                                                                                                                                                                                                                                                                                                                                                                                                                                                                                                                                                                                                                                                                                                                                                                                                                                                                                                                                                                                                                                                                                                                                                                                                                                                                                                                                                                                                                                                                                                                                                                                                                                                                                                                                                                                                                                                                                                                                                                                                                                                                                                                                                                                                                                                                                                                                                                                                                                                                                                        | A res X res Croachments, e or encroach                                                                                                                                                                                                                                                                                                                                                                                                                                                                                                                                                                                                                                                                                                                                                                                                                                                                                                                                                                                                                                                                                                                                                                                                                                                                                                                                                                                                                                                                                                                                                                                                                                                                                                                                                                                                                                                                                                                                                                                                                                                                                         | FE<br>No If No<br>Invironmen<br>Inments.                                                                                                               | A<br>MA Map #<br>, describe.<br>tal condition<br>The subje<br>Rise 0                                                                                                                                                                                        | ther (describe)<br><b>Project Com</b>                                                                                                                                                                 | 985E F<br>.)? Ye<br>ot been a<br>Townhor                                                                                                                   | EMA Map [<br>s X No<br>dversely a<br>ne<br>If P                                                                                                                                                                                                                                                                                                                                                                                                                                                                                                                                                                                                                                                                                                                                                                                                                                                                                                                                                                                                                                                                                                                                                                                                                                                                                                                                                                                                                                                                                                                                                                                                                                                                                                                                                                                                                                                                                                                                                                                                                                                                                                                                                                                                                                                                                                                                                                                                                                                                                                                                                                                                                                                              | X       Date     01/20/       If Yes, describe.       affected by an                                                                                                                                                                                                                          | 2010<br>y                                       |  |
|             | FEMA Special Flood Hazard /<br>Are the utilities and/or off-site<br>Are there any adverse site con<br>There are no apparent a<br>recent natural disasters.<br>Data source(s) for project info<br>Project Description Detac<br>General Description                                                                                                                                                                                                                                                                                                                                                                                                                                                          | Wate<br>Sanit<br>Area Yes X No I<br>improvements typical for the<br>nditions or external factors<br>idverse easements, since<br>rmation Public Record<br>ched X Row or Townho<br>General Descript                                                                                                                                                                                                                                                                                                                                                                                                                                                                                                                                                                                                                                                                                                                                                                                                                                                                                                                                                                                                                                                                                                                                                                                                                                                                                                                                                                                                                                                                                                                                                                                                                                                                                                                                                                                      | ary Sewer X<br>FEMA Flood Zor<br>he market area?<br>(easements, end<br>ite conditions,<br>ds/MLS<br>buse Garden<br>tion # of Uni                                                                                                                                                                                                                                                                                                                                                                                                                                                                                                                                                                                                                                                                                                                                                                                                                                                                                                                                                                                                                                                                                                                                                                                                                                                                                                                                                                                                                                                                                                                                                                                                                                                                                                                                                                                                                                                                                                                                                                                                                                                                                                                                                                                                                                                                                                                                                                                                                                                                                                                                                                                                                                                                                                                                                                                                                                                                      | A res X res Croachments, e or encroach                                                                                                                                                                                                                                                                                                                                                                                                                                                                                                                                                                                                                                                                                                                                                                                                                                                                                                                                                                                                                                                                                                                                                                                                                                                                                                                                                                                                                                                                                                                                                                                                                                                                                                                                                                                                                                                                                                                                                                                                                                                                                         | FE<br>No If No<br>nvironmen<br>nments.<br>High-<br>nase<br>6                                                                                           | A<br>MA Map #<br>o, describe.<br>tal condition<br>The subje<br>Rise 0<br>C                                                                                                                                                                                  | ther (describe)<br><b>Project Com</b>                                                                                                                                                                 | 985E F<br>.)? Ye<br>ot been a<br>Townhor<br>pleted                                                                                                         | EMA Map [<br>s X No<br>dversely a<br>ne<br>If P                                                                                                                                                                                                                                                                                                                                                                                                                                                                                                                                                                                                                                                                                                                                                                                                                                                                                                                                                                                                                                                                                                                                                                                                                                                                                                                                                                                                                                                                                                                                                                                                                                                                                                                                                                                                                                                                                                                                                                                                                                                                                                                                                                                                                                                                                                                                                                                                                                                                                                                                                                                                                                                              | X<br>Date 01/20/<br>If Yes, describe.<br>affected by an<br>roject Incomp<br>ned Phases                                                                                                                                                                                                        | 2010<br>y                                       |  |
|             | FEMA Special Flood Hazard /         Are the utilities and/or off-site         Are there any adverse site cor         There are no apparent a         recent natural disasters.         Data source(s) for project info         Project Description         Detage         General Description         # of Stories       2                                                                                                                                                                                                                                                                                                                                                                                 | Wate<br>Sanit<br>Area Yes X No I<br>improvements typical for the<br>nditions or external factors<br>idverse easements, sind<br>rmation Public Record<br>ched X Row or Townho<br>General Descript<br>Exterior Walls Wood<br>Roof Surface Shingles                                                                                                                                                                                                                                                                                                                                                                                                                                                                                                                                                                                                                                                                                                                                                                                                                                                                                                                                                                                                                                                                                                                                                                                                                                                                                                                                                                                                                                                                                                                                                                                                                                                                                                                                       | ary Sewer X<br>FEMA Flood Zon<br>he market area?<br>(easements, end<br>ite conditions,<br>ds/MLS<br>use Garden<br>tion # of Uni<br>s # of Uni                                                                                                                                                                                                                                                                                                                                                                                                                                                                                                                                                                                                                                                                                                                                                                                                                                                                                                                                                                                                                                                                                                                                                                                                                                                                                                                                                                                                                                                                                                                                                                                                                                                                                                                                                                                                                                                                                                                                                                                                                                                                                                                                                                                                                                                                                                                                                                                                                                                                                                                                                                                                                                                                                                                                                                                                                                                         | e X<br>X Yes<br>croachments, e<br>or encroach<br>Mid-Rise<br>Subject Pl<br>ts                                                                                                                                                                                                                                                                                                                                                                                                                                                                                                                                                                                                                                                                                                                                                                                                                                                                                                                                                                                                                                                                                                                                                                                                                                                                                                                                                                                                                                                                                                                                                                                                                                                                                                                                                                                                                                                                                                                                                                                                                                                  | FE<br>No If No<br>environmen<br>nments.<br>High-<br>nase<br>6<br>6                                                                                     | A<br>MA Map #<br>describe.<br>tal condition<br>The subje<br>Rise O<br>C<br>If<br>5 # of Ph<br>5 # of Un                                                                                                                                                     | ther (describe)<br><b>Project Com</b>                                                                                                                                                                 | 985E F<br>2.)? Ye<br>ot been a<br>Townhor<br>pleted<br>1                                                                                                   | EMA Map E<br>s X No<br>dversely a<br>ne<br>f Pi<br># of Plan                                                                                                                                                                                                                                                                                                                                                                                                                                                                                                                                                                                                                                                                                                                                                                                                                                                                                                                                                                                                                                                                                                                                                                                                                                                                                                                                                                                                                                                                                                                                                                                                                                                                                                                                                                                                                                                                                                                                                                                                                                                                                                                                                                                                                                                                                                                                                                                                                                                                                                                                                                                                                                                 | X<br>Date 01/20/<br>If Yes, describe.<br>affected by an<br>roject Incomp<br>ned Phases<br>ned Units                                                                                                                                                                                           | 2010<br>y                                       |  |
|             | FEMA Special Flood Hazard /         Are the utilities and/or off-site         Are there any adverse site cor         There are no apparent a         recent natural disasters.         Data source(s) for project info         Project Description         Detac         General Description         # of Stories       2         # of Elevators       0                                                                                                                                                                                                                                                                                                                                                   | Wate<br>Sanit<br>Area Yes X No I<br>improvements typical for the<br>nditions or external factors<br>idverse easements, sind<br>rmation Public Record<br>ched X Row or Townho<br>General Descript<br>Exterior Walls Wood<br>Roof Surface Shingles                                                                                                                                                                                                                                                                                                                                                                                                                                                                                                                                                                                                                                                                                                                                                                                                                                                                                                                                                                                                                                                                                                                                                                                                                                                                                                                                                                                                                                                                                                                                                                                                                                                                                                                                       | ary Sewer X<br>FEMA Flood Zon<br>he market area?<br>(easements, end<br>ite conditions,<br>ds/MLS<br>buse Garden<br>tion 4 of Uni<br>s 4 of Uni<br>4 of Uni                                                                                                                                                                                                                                                                                                                                                                                                                                                                                                                                                                                                                                                                                                                                                                                                                                                                                                                                                                                                                                                                                                                                                                                                                                                                                                                                                                                                                                                                                                                                                                                                                                                                                                                                                                                                                                                                                                                                                                                                                                                                                                                                                                                                                                                                                                                                                                                                                                                                                                                                                                                                                                                                                                                                                                                                                                            | e X<br>X Yes<br>croachments, e<br>or encroach<br>Mid-Rise<br>Subject Pl<br>ts<br>ts Completed<br>ts For Sale                                                                                                                                                                                                                                                                                                                                                                                                                                                                                                                                                                                                                                                                                                                                                                                                                                                                                                                                                                                                                                                                                                                                                                                                                                                                                                                                                                                                                                                                                                                                                                                                                                                                                                                                                                                                                                                                                                                                                                                                                   | FE<br>No If No<br>environmen<br>nments.                                                                                                                | A<br>MA Map #<br>describe.<br>tal condition<br>The subje<br>Rise O<br>C<br>If<br>5 # of Ph<br>5 # of Un                                                                                                                                                     | itreet Asphalt<br>illey None<br>06111C0<br>is, land uses, etc<br>ect area has n<br>ither (describe)<br><b>Project Com</b><br>ases<br>its<br>its for Sale                                              | 985E F<br>2.)? Ye<br>ot been a<br>Townhor<br>pleted<br>1<br>65                                                                                             | EMA Map E<br>s X No<br>dversely a<br>dversely a<br>dversely a<br>dversely a<br>dversely a                                                                                                                                                                                                                                                                                                                                                                                                                                                                                                                                                                                                                                                                                                                                                                                                                                                                                                                                                                                                                                                                                                                                                                                                                                                                                                                                                                                                                                                                                                                                                                                                                                                                                                                                                                                                                                                                                                                                                                                                                                                                                                                                                                                                                                                                                                                                                                                                                                                                                                                                                                                                                    | X<br>Date 01/20/<br>If Yes, describe.<br>affected by an<br>roject Incomp<br>ned Phases<br>ned Units<br>s for Sale                                                                                                                                                                             | 2010<br>y                                       |  |
|             | FEMA Special Flood Hazard /         Are the utilities and/or off-site         Are there any adverse site con         There are no apparent a         recent natural disasters.         Data source(s) for project info         Project Description         Detac         General Description         # of Stories       2         # of Elevators       0         X Existing       Proposed                                                                                                                                                                                                                                                                                                                 | Wate<br>Sanit<br>Area Yes X No I<br>improvements typical for th<br>nditions or external factors<br>adverse easements, si<br>rmation Public Record<br>ched X Row or Townho<br>General Descript<br>Exterior Walls Wood<br>Roof Surface Shingles<br>Total # Parking 150                                                                                                                                                                                                                                                                                                                                                                                                                                                                                                                                                                                                                                                                                                                                                                                                                                                                                                                                                                                                                                                                                                                                                                                                                                                                                                                                                                                                                                                                                                                                                                                                                                                                                                                   | ary Sewer X<br>FEMA Flood Zon<br>he market area?<br>(easements, end<br>ite conditions,<br>ds/MLS<br>use Garden<br>tion # of Uni<br>s # of Uni<br>10 # of Uni                                                                                                                                                                                                                                                                                                                                                                                                                                                                                                                                                                                                                                                                                                                                                                                                                                                                                                                                                                                                                                                                                                                                                                                                                                                                                                                                                                                                                                                                                                                                                                                                                                                                                                                                                                                                                                                                                                                                                                                                                                                                                                                                                                                                                                                                                                                                                                                                                                                                                                                                                                                                                                                                                                                                                                                                                                          | e X<br>X Yes<br>croachments, e<br>or encroach<br>Mid-Rise<br>Subject Pl<br>ts<br>ts Completed<br>ts For Sale                                                                                                                                                                                                                                                                                                                                                                                                                                                                                                                                                                                                                                                                                                                                                                                                                                                                                                                                                                                                                                                                                                                                                                                                                                                                                                                                                                                                                                                                                                                                                                                                                                                                                                                                                                                                                                                                                                                                                                                                                   | FE<br>No If No<br>environmen<br>nments.                                                                                                                | A<br>MA Map #<br>, describe.<br>tal condition<br>The subje<br>Rise O<br>Rise O<br>F<br>S # of Ph<br>5 # of Un<br>1 # of Un<br>5 # of Un                                                                                                                     | itreet Asphalt<br>illey None<br>06111C0<br>is, land uses, etc<br>ect area has n<br>ither (describe)<br><b>Project Com</b><br>ases<br>its<br>its for Sale                                              | 985E F<br>2.)? Ye<br>ot been a<br>Townhor<br>pleted<br>1<br>65<br>1                                                                                        | EMA Map E<br>s X No<br>dversely a<br>dversely a<br>ne<br>f Plan<br># of Plan<br># of Plan<br># of Units                                                                                                                                                                                                                                                                                                                                                                                                                                                                                                                                                                                                                                                                                                                                                                                                                                                                                                                                                                                                                                                                                                                                                                                                                                                                                                                                                                                                                                                                                                                                                                                                                                                                                                                                                                                                                                                                                                                                                                                                                                                                                                                                                                                                                                                                                                                                                                                                                                                                                                                                                                                                      | X<br>Date 01/20/<br>If Yes, describe.<br>affected by an<br>roject Incomp<br>ned Phases<br>ned Units<br>s for Sale<br>s Sold                                                                                                                                                                   | 2010<br>y                                       |  |
|             | FEMA Special Flood Hazard /         Are the utilities and/or off-site         Are there any adverse site cord         There are no apparent are         recent natural disasters.         Data source(s) for project info         Project Description         Detar         General Description         # of Stories       2         # of Elevators       0         X       Existing         Proposed       Under Construction         Year Built       1981         Effective Age       35                                                                                                                                                                                                                | Wate<br>Sanit<br>Area Yes X No I<br>improvements typical for the<br>nditions or external factors<br>idverse easements, sind<br>rmation Public Record<br>ched X Row or Townho<br>General Descript<br>Exterior Walls Wood<br>Roof Surface Shingles<br>Total # Parking 150<br>Ratio (spaces/units) 2.1<br>Type Garage<br>Guest Parking 20                                                                                                                                                                                                                                                                                                                                                                                                                                                                                                                                                                                                                                                                                                                                                                                                                                                                                                                                                                                                                                                                                                                                                                                                                                                                                                                                                                                                                                                                                                                                                                                                                                                 | ary Sewer X<br>FEMA Flood Zon<br>he market area?<br>(easements, end<br>ite conditions,<br>ds/MLS<br>use Garden<br>tion # of Uni<br>s # of Uni<br>10 # of Uni<br># of Uni                                                                                                                                                                                                                                                                                                                                                                                                                                                                                                                                                                                                                                                                                                                                                                                                                                                                                                                                                                                                                                                                                                                                                                                                                                                                                                                                                                                                                                                                                                                                                                                                                                                                                                                                                                                                                                                                                                                                                                                                                                                                                                                                                                                                                                                                                                                                                                                                                                                                                                                                                                                                                                                                                                                                                                                                                              | Mid-Rise<br>Subject Pl<br>ts<br>ts Completed<br>ts For Sale<br>ts Sold                                                                                                                                                                                                                                                                                                                                                                                                                                                                                                                                                                                                                                                                                                                                                                                                                                                                                                                                                                                                                                                                                                                                                                                                                                                                                                                                                                                                                                                                                                                                                                                                                                                                                                                                                                                                                                                                                                                                                                                                                                                         | FE<br>No If No<br>environmen<br>nments.                                                                                                                | A<br>MA Map #<br>, describe.<br>tal condition<br>The subje<br>Rise O<br>Rise O<br>Rise O<br>F<br>S # of Ph<br>5 # of Un<br>1 # of Un<br>5 # of Un<br>3 # of Un                                                                                              | ther (describe) Project Com ases its for Sale its Sold                                                                                                                                                | 985E F<br>2.)? Ye<br>ot been a<br>Townhor<br>pleted<br>1<br>65<br>1<br>65<br>8                                                                             | EMA Map E<br>s X No<br>dversely a<br>dversely a<br>dversely a<br>dversely a<br>dversely a<br>dversely a<br>for the the the the<br>for the the the the<br>for the the the the the the<br>for the the the the the the the<br>for the                                                                                                                                                                                                                                                                                                                                                                                                                                                                                                                                                                                                                                                                                                                                                                                                                                                                                                                                                                                                                                                                                                                                                                                                                                                                                                                                                                                                                                                                                                                                                                                                                                                                                                                                                                                                                                                                                                                                                                                                                                                                                                                                                                                                                                                                                                                                                                                                                                       | X<br>Date 01/20/<br>If Yes, describe.<br>affected by an<br>roject Incomp<br>ned Phases<br>ned Units<br>s for Sale<br>s Sold                                                                                                                                                                   | 2010<br>y lete                                  |  |
|             | FEMA Special Flood Hazard /         Are the utilities and/or off-site         Are there any adverse site cord         There are no apparent are         recent natural disasters.         Data source(s) for project info         Project Description         Detar         General Description         # of Stories       2         # of Elevators       0         X       Existing         Proposed         Under Construction         Year Built       1981                                                                                                                                                                                                                                             | Wate<br>Sanit<br>Area Yes X No I<br>improvements typical for the<br>nditions or external factors<br>idverse easements, sind<br>rmation Public Record<br>ched X Row or Townho<br>General Descript<br>Exterior Walls Wood<br>Roof Surface Shingles<br>Total # Parking 150<br>Ratio (spaces/units) 2.1<br>Type Garage<br>Guest Parking 20                                                                                                                                                                                                                                                                                                                                                                                                                                                                                                                                                                                                                                                                                                                                                                                                                                                                                                                                                                                                                                                                                                                                                                                                                                                                                                                                                                                                                                                                                                                                                                                                                                                 | ary Sewer X<br>FEMA Flood Zon<br>he market area?<br>(easements, end<br>ite conditions,<br>ds/MLS<br>ds/MLS<br>ds/MLS<br>ds/MLS<br>ds/MLS<br>ds/MLS<br>ds/MLS<br>ds/MLS<br>ds/MLS<br>ds/MLS<br>ds/MLS<br>ds/MLS<br>ds/MLS<br>ds/MLS<br>ds/MLS<br>ds/MLS<br>ds/MLS<br>ds/MLS<br>ds/MLS<br>ds/MLS<br>ds/MLS<br>ds/MLS<br>ds/MLS<br>ds/MLS<br>ds/MLS<br>ds/MLS<br>ds/MLS<br>ds/MLS<br>ds/MLS<br>ds/MLS<br>ds/MLS<br>ds/MLS<br>ds/MLS<br>ds/MLS<br>ds/MLS<br>ds/MLS<br>ds/MLS<br>ds/MLS<br>ds/MLS<br>ds/MLS<br>ds/MLS<br>ds/MLS<br>ds/MLS<br>ds/MLS<br>ds/MLS<br>ds/MLS<br>ds/MLS<br>ds/MLS<br>ds/MLS<br>ds/MLS<br>ds/MLS<br>ds/MLS<br>ds/MLS<br>ds/MLS<br>ds/MLS<br>ds/MLS<br>ds/MLS<br>ds/MLS<br>ds/MLS<br>ds/MLS<br>ds/MLS<br>ds/MLS<br>ds/MLS<br>ds/MLS<br>ds/MLS<br>ds/MLS<br>ds/MLS<br>ds/MLS<br>ds/MLS<br>ds/MLS<br>ds/MLS<br>ds/MLS<br>ds/MLS<br>ds/MLS<br>ds/MLS<br>ds/MLS<br>ds/MLS<br>ds/MLS<br>ds/MLS<br>ds/MLS<br>ds/MLS<br>ds/MLS<br>ds/MLS<br>ds/MLS<br>ds/MLS<br>ds/MLS<br>ds/MLS<br>ds/MLS<br>ds/MLS<br>ds/MLS<br>ds/MLS<br>ds/MLS<br>ds/MLS<br>ds/MLS<br>ds/MLS<br>ds/MLS<br>ds/MLS<br>ds/MLS<br>ds/MLS<br>ds/MLS<br>ds/MLS<br>ds/MLS<br>ds/MLS<br>ds/MLS<br>ds/MLS<br>ds/MLS<br>ds/MLS<br>ds/MLS<br>ds/MLS<br>ds/MLS<br>ds/MLS<br>ds/MLS<br>ds/MLS<br>ds/MLS<br>ds/MLS<br>ds/MLS<br>ds/MLS<br>ds/MLS<br>ds/MLS<br>ds/MLS<br>ds/MLS<br>ds/MLS<br>ds/MLS<br>ds/MLS<br>ds/MLS<br>ds/MLS<br>ds/MLS<br>ds/MLS<br>ds/MLS<br>ds/MLS<br>ds/MLS<br>ds/MLS<br>ds/MLS<br>ds/MLS<br>ds/MLS<br>ds/MLS<br>ds/MLS<br>ds/MLS<br>ds/MLS<br>ds/MLS<br>ds/MLS<br>ds/MLS<br>ds/MLS<br>ds/MLS<br>ds/MLS<br>ds/MLS<br>ds/MLS<br>ds/MLS<br>ds/MLS<br>ds/MLS<br>ds/MLS<br>ds/MLS<br>ds/MLS<br>ds/MLS<br>ds/MLS<br>ds/MLS<br>ds/MLS<br>ds/MLS<br>ds/MLS<br>ds/MLS<br>ds/MLS<br>ds/MLS<br>ds/MLS<br>ds/MLS<br>ds/MLS<br>ds/MLS<br>ds/MLS<br>ds/MLS<br>ds/MLS<br>ds/MLS<br>ds/MLS<br>ds/MLS<br>ds/MLS<br>ds/MLS<br>ds/MLS<br>ds/MLS<br>ds/MLS<br>ds/MLS<br>ds/MLS<br>ds/MLS<br>ds/MLS<br>ds/MLS<br>ds/MLS<br>ds/MLS<br>ds/MLS<br>ds/MLS<br>ds/MLS<br>ds/MLS<br>ds/MLS<br>ds/MLS<br>ds/MLS<br>ds/MLS<br>ds/MLS<br>ds/MLS<br>ds/MLS<br>ds/MLS<br>ds/MLS<br>ds/MLS<br>ds/MLS<br>ds/MLS<br>ds/MLS<br>ds/MLS<br>ds/MLS<br>ds/MLS<br>ds/MLS<br>ds/MLS<br>ds/MLS<br>ds/MLS<br>ds/MLS<br>ds/MLS<br>ds/MLS<br>ds/MLS<br>ds/MLS<br>ds/MLS<br>ds/MLS<br>ds/MLS<br>ds/MLS<br>ds/MLS<br>ds/MLS<br>ds/MLS<br>ds/MLS<br>ds/MLS<br>ds/MLS<br>ds/MLS<br>ds/MLS<br>ds/MLS<br>ds/MLS<br>ds/MLS<br>ds/MLS<br>ds/MLS<br>ds/MLS<br>ds/MLS<br>ds/MLS<br>ds/MLS<br>ds/MLS<br>ds/MLS<br>ds/MLS<br>ds/MLS<br>ds/MLS<br>ds/MLS<br>ds/MLS<br>ds/MLS<br>ds/MLS<br>ds/MLS<br>ds/MLS<br>ds/MLS                                                                                                                                                                                                                                                                                                                                                    | Mid-Rise<br>Subject Pl<br>ts<br>Sold<br>ts For Sale<br>ts Rented                                                                                                                                                                                                                                                                                                                                                                                                                                                                                                                                                                                                                                                                                                                                                                                                                                                                                                                                                                                                                                                                                                                                                                                                                                                                                                                                                                                                                                                                                                                                                                                                                                                                                                                                                                                                                                                                                                                                                                                                                                                               | FE<br>No If No<br>invironmen<br>nments.                                                                                                                | A<br>MA Map #<br>, describe.<br>tal condition<br>The subje<br>Rise O<br>Rise O<br>Rise O<br>F<br>S # of Ph<br>5 # of Un<br>1 # of Un<br>5 # of Un<br>3 # of Un                                                                                              | ther (describe) Project Com ases its for Sale its Rented                                                                                                                                              | 985E F<br>2.)? Ye<br>ot been a<br>Townhor<br>pleted<br>1<br>65<br>1<br>65<br>8                                                                             | EMA Map E<br>s X No<br>dversely a<br>dversely a<br>dversely a<br>dversely a<br>dversely a<br>dversely a<br>for the the the the<br>for the the the the<br>for the the the the the the<br>for the the the the the the the<br>for the                                                                                                                                                                                                                                                                                                                                                                                                                                                                                                                                                                                                                                                                                                                                                                                                                                                                                                                                                                                                                                                                                                                                                                                                                                                                                                                                                                                                                                                                                                                                                                                                                                                                                                                                                                                                                                                                                                                                                                                                                                                                                                                                                                                                                                                                                                                                                                                                                                       | X<br>Date 01/20/<br>If Yes, describe.<br>affected by an<br>roject Incomp<br>ned Phases<br>ned Units<br>s for Sale<br>s Sold<br>s Rented                                                                                                                                                       | 2010<br>y lete                                  |  |
|             | FEMA Special Flood Hazard /         Are the utilities and/or off-site         Are there any adverse site cord         There are no apparent are         recent natural disasters.         Data source(s) for project info         Project Description         Detar         General Description         # of Stories       2         # of Elevators       0         X       Existing         Proposed       Under Construction         Year Built       1981         Effective Age       35                                                                                                                                                                                                                | Wate         Sanit         Area       Yes       X       No         improvements typical for the typical for typical fo | ary Sewer X<br>FEMA Flood Zor<br>he market area?<br>(easements, enditions,<br>ite conditions,<br>ds/MLS<br>ds/MLS<br>ds/MLS<br>ds/MLS<br>ds/MLS<br>ds/MLS<br>ds/MLS<br>ds/MLS<br>ds/MLS<br>ds/MLS<br>ds/MLS<br>ds/MLS<br>ds/MLS<br>ds/MLS<br>ds/MLS<br>ds/MLS<br>ds/MLS<br>ds/MLS<br>ds/MLS<br>ds/MLS<br>ds/MLS<br>ds/MLS<br>ds/MLS<br>ds/MLS<br>ds/MLS<br>ds/MLS<br>ds/MLS<br>ds/MLS<br>ds/MLS<br>ds/MLS<br>ds/MLS<br>ds/MLS<br>ds/MLS<br>ds/MLS<br>ds/MLS<br>ds/MLS<br>ds/MLS<br>ds/MLS<br>ds/MLS<br>ds/MLS<br>ds/MLS<br>ds/MLS<br>ds/MLS<br>ds/MLS<br>ds/MLS<br>ds/MLS<br>ds/MLS<br>ds/MLS<br>ds/MLS<br>ds/MLS<br>ds/MLS<br>ds/MLS<br>ds/MLS<br>ds/MLS<br>ds/MLS<br>ds/MLS<br>ds/MLS<br>ds/MLS<br>ds/MLS<br>ds/MLS<br>ds/MLS<br>ds/MLS<br>ds/MLS<br>ds/MLS<br>ds/MLS<br>ds/MLS<br>ds/MLS<br>ds/MLS<br>ds/MLS<br>ds/MLS<br>ds/MLS<br>ds/MLS<br>ds/MLS<br>ds/MLS<br>ds/MLS<br>ds/MLS<br>ds/MLS<br>ds/MLS<br>ds/MLS<br>ds/MLS<br>ds/MLS<br>ds/MLS<br>ds/MLS<br>ds/MLS<br>ds/MLS<br>ds/MLS<br>ds/MLS<br>ds/MLS<br>ds/MLS<br>ds/MLS<br>ds/MLS<br>ds/MLS<br>ds/MLS<br>ds/MLS<br>ds/MLS<br>ds/MLS<br>ds/MLS<br>ds/MLS<br>ds/MLS<br>ds/MLS<br>ds/MLS<br>ds/MLS<br>ds/MLS<br>ds/MLS<br>ds/MLS<br>ds/MLS<br>ds/MLS<br>ds/MLS<br>ds/MLS<br>ds/MLS<br>ds/MLS<br>ds/MLS<br>ds/MLS<br>ds/MLS<br>ds/MLS<br>ds/MLS<br>ds/MLS<br>ds/MLS<br>ds/MLS<br>ds/MLS<br>ds/MLS<br>ds/MLS<br>ds/MLS<br>ds/MLS<br>ds/MLS<br>ds/MLS<br>ds/MLS<br>ds/MLS<br>ds/MLS<br>ds/MLS<br>ds/MLS<br>ds/MLS<br>ds/MLS<br>ds/MLS<br>ds/MLS<br>ds/MLS<br>ds/MLS<br>ds/MLS<br>ds/MLS<br>ds/MLS<br>ds/MLS<br>ds/MLS<br>ds/MLS<br>ds/MLS<br>ds/MLS<br>ds/MLS<br>ds/MLS<br>ds/MLS<br>ds/MLS<br>ds/MLS<br>ds/MLS<br>ds/MLS<br>ds/MLS<br>ds/MLS<br>ds/MLS<br>ds/MLS<br>ds/MLS<br>ds/MLS<br>ds/MLS<br>ds/MLS<br>ds/MLS<br>ds/MLS<br>ds/MLS<br>ds/MLS<br>ds/MLS<br>ds/MLS<br>ds/MLS<br>ds/MLS<br>ds/MLS<br>ds/MLS<br>ds/MLS<br>ds/MLS<br>ds/MLS<br>ds/MLS<br>ds/MLS<br>ds/MLS<br>ds/MLS<br>ds/MLS<br>ds/MLS<br>ds/MLS<br>ds/MLS<br>ds/MLS<br>ds/MLS<br>ds/MLS<br>ds/MLS<br>ds/MLS<br>ds/MLS<br>ds/MLS<br>ds/MLS<br>ds/MLS<br>ds/MLS<br>ds/MLS<br>ds/MLS<br>ds/MLS<br>ds/MLS<br>ds/MLS<br>ds/MLS<br>ds/MLS<br>ds/MLS<br>ds/MLS<br>ds/MLS<br>ds/MLS<br>ds/MLS<br>ds/MLS<br>ds/MLS<br>ds/MLS<br>ds/MLS<br>ds/MLS<br>ds/MLS<br>ds/MLS<br>ds/MLS<br>ds/MLS<br>ds/MLS<br>ds/MLS<br>ds/MLS<br>ds/MLS<br>ds/MLS<br>ds/MLS<br>ds/MLS<br>ds/MLS<br>ds/MLS<br>ds/MLS<br>ds/MLS<br>ds/MLS<br>ds/MLS<br>ds/MLS<br>ds/MLS<br>ds/MLS<br>ds/MLS<br>ds/MLS<br>ds/MLS<br>ds/MLS<br>ds/MLS<br>ds/MLS<br>ds/MLS<br>ds/MLS<br>ds/MLS<br>ds/MLS<br>ds/MLS<br>ds/MLS<br>ds/MLS<br>ds/MLS<br>ds/MLS<br>ds/MLS<br>ds/MLS                                                                                                                                                                                                                                                                                                                                                       | Mid-Rise<br>Croachments, e<br>or encroact<br>Mid-Rise<br>Subject Pl<br>ts<br>ts Completed<br>ts For Sale<br>ts Sold<br>ts Rented<br>ner Occupied L<br>ne or Recreatic                                                                                                                                                                                                                                                                                                                                                                                                                                                                                                                                                                                                                                                                                                                                                                                                                                                                                                                                                                                                                                                                                                                                                                                                                                                                                                                                                                                                                                                                                                                                                                                                                                                                                                                                                                                                                                                                                                                                                          | FE<br>No If No<br>invironmen<br>inments.                                                                                                               | A<br>MA Map #<br>o, describe.<br>tal condition<br>The subje<br>Rise O<br>C<br>F<br>S # of Ph<br>S # of Un<br>S # of Un<br>S # of Un<br>G # of Ov                                                                                                            | ther (describe) Project Com ases its for Sale its Rented                                                                                                                                              | 985E F<br>2.)? Ye<br>ot been a<br>Townhor<br>pleted<br>1<br>65<br>1<br>65<br>8                                                                             | EMA Map E<br>s X No<br>dversely a<br>dversely a<br>dversely a<br>dversely a<br>dversely a<br>dversely a<br>for the the the the<br>for the the the the<br>for the the the the the the<br>for the the the the the the the<br>for the                                                                                                                                                                                                                                                                                                                                                                                                                                                                                                                                                                                                                                                                                                                                                                                                                                                                                                                                                                                                                                                                                                                                                                                                                                                                                                                                                                                                                                                                                                                                                                                                                                                                                                                                                                                                                                                                                                                                                                                                                                                                                                                                                                                                                                                                                                                                                                                                                                       | X<br>Date 01/20/<br>If Yes, describe.<br>affected by an<br>roject Incomp<br>ned Phases<br>ned Units<br>s for Sale<br>s Sold<br>s Rented                                                                                                                                                       | 2010<br>y lete                                  |  |
|             | FEMA Special Flood Hazard /         Are the utilities and/or off-site         Are there any adverse site cor         There are no apparent a         recent natural disasters.         Data source(s) for project info         Project Description         Deta         General Description         # of Stories       2         # of Elevators       0         X Existing       Proposed         Under Construction       Year Built         Year Built       1981         Effective Age       35         Project Primary Occupancy       1                                                                                                                                                               | Wate<br>Sanit<br>Area Yes X No I<br>improvements typical for the<br>nditions or external factors<br>idverse easements, si<br>rmation Public Record<br>ched X Row or Townho<br>General Descript<br>Exterior Walls Wood<br>Roof Surface Shingles<br>Total # Parking 150<br>Ratio (spaces/units) 2.1<br>Type Garage<br>Guest Parking 20<br>X Principal Residence<br>Introl of the Homeowners' A                                                                                                                                                                                                                                                                                                                                                                                                                                                                                                                                                                                                                                                                                                                                                                                                                                                                                                                                                                                                                                                                                                                                                                                                                                                                                                                                                                                                                                                                                                                                                                                           | ary Sewer X<br>FEMA Flood Zor<br>he market area?<br>(easements, enditions,<br>ite conditions,<br>ds/MLS<br>ds/MLS<br>ds/MLS<br>ds/MLS<br>ds/MLS<br>ds/MLS<br>ds/MLS<br>ds/MLS<br>ds/MLS<br>ds/MLS<br>ds/MLS<br>ds/MLS<br>ds/MLS<br>ds/MLS<br>ds/MLS<br>ds/MLS<br>ds/MLS<br>ds/MLS<br>ds/MLS<br>ds/MLS<br>ds/MLS<br>ds/MLS<br>ds/MLS<br>ds/MLS<br>ds/MLS<br>ds/MLS<br>ds/MLS<br>ds/MLS<br>ds/MLS<br>ds/MLS<br>ds/MLS<br>ds/MLS<br>ds/MLS<br>ds/MLS<br>ds/MLS<br>ds/MLS<br>ds/MLS<br>ds/MLS<br>ds/MLS<br>ds/MLS<br>ds/MLS<br>ds/MLS<br>ds/MLS<br>ds/MLS<br>ds/MLS<br>ds/MLS<br>ds/MLS<br>ds/MLS<br>ds/MLS<br>ds/MLS<br>ds/MLS<br>ds/MLS<br>ds/MLS<br>ds/MLS<br>ds/MLS<br>ds/MLS<br>ds/MLS<br>ds/MLS<br>ds/MLS<br>ds/MLS<br>ds/MLS<br>ds/MLS<br>ds/MLS<br>ds/MLS<br>ds/MLS<br>ds/MLS<br>ds/MLS<br>ds/MLS<br>ds/MLS<br>ds/MLS<br>ds/MLS<br>ds/MLS<br>ds/MLS<br>ds/MLS<br>ds/MLS<br>ds/MLS<br>ds/MLS<br>ds/MLS<br>ds/MLS<br>ds/MLS<br>ds/MLS<br>ds/MLS<br>ds/MLS<br>ds/MLS<br>ds/MLS<br>ds/MLS<br>ds/MLS<br>ds/MLS<br>ds/MLS<br>ds/MLS<br>ds/MLS<br>ds/MLS<br>ds/MLS<br>ds/MLS<br>ds/MLS<br>ds/MLS<br>ds/MLS<br>ds/MLS<br>ds/MLS<br>ds/MLS<br>ds/MLS<br>ds/MLS<br>ds/MLS<br>ds/MLS<br>ds/MLS<br>ds/MLS<br>ds/MLS<br>ds/MLS<br>ds/MLS<br>ds/MLS<br>ds/MLS<br>ds/MLS<br>ds/MLS<br>ds/MLS<br>ds/MLS<br>ds/MLS<br>ds/MLS<br>ds/MLS<br>ds/MLS<br>ds/MLS<br>ds/MLS<br>ds/MLS<br>ds/MLS<br>ds/MLS<br>ds/MLS<br>ds/MLS<br>ds/MLS<br>ds/MLS<br>ds/MLS<br>ds/MLS<br>ds/MLS<br>ds/MLS<br>ds/MLS<br>ds/MLS<br>ds/MLS<br>ds/MLS<br>ds/MLS<br>ds/MLS<br>ds/MLS<br>ds/MLS<br>ds/MLS<br>ds/MLS<br>ds/MLS<br>ds/MLS<br>ds/MLS<br>ds/MLS<br>ds/MLS<br>ds/MLS<br>ds/MLS<br>ds/MLS<br>ds/MLS<br>ds/MLS<br>ds/MLS<br>ds/MLS<br>ds/MLS<br>ds/MLS<br>ds/MLS<br>ds/MLS<br>ds/MLS<br>ds/MLS<br>ds/MLS<br>ds/MLS<br>ds/MLS<br>ds/MLS<br>ds/MLS<br>ds/MLS<br>ds/MLS<br>ds/MLS<br>ds/MLS<br>ds/MLS<br>ds/MLS<br>ds/MLS<br>ds/MLS<br>ds/MLS<br>ds/MLS<br>ds/MLS<br>ds/MLS<br>ds/MLS<br>ds/MLS<br>ds/MLS<br>ds/MLS<br>ds/MLS<br>ds/MLS<br>ds/MLS<br>ds/MLS<br>ds/MLS<br>ds/MLS<br>ds/MLS<br>ds/MLS<br>ds/MLS<br>ds/MLS<br>ds/MLS<br>ds/MLS<br>ds/MLS<br>ds/MLS<br>ds/MLS<br>ds/MLS<br>ds/MLS<br>ds/MLS<br>ds/MLS<br>ds/MLS<br>ds/MLS<br>ds/MLS<br>ds/MLS<br>ds/MLS<br>ds/MLS<br>ds/MLS<br>ds/MLS<br>ds/MLS<br>ds/MLS<br>ds/MLS<br>ds/MLS<br>ds/MLS<br>ds/MLS<br>ds/MLS<br>ds/MLS<br>ds/MLS<br>ds/MLS<br>ds/MLS<br>ds/MLS<br>ds/MLS<br>ds/MLS<br>ds/MLS<br>ds/MLS<br>ds/MLS<br>ds/MLS<br>ds/MLS<br>ds/MLS<br>ds/MLS<br>ds/MLS<br>ds/MLS<br>ds/MLS<br>ds/MLS<br>ds/MLS<br>ds/MLS<br>ds/MLS<br>ds/MLS<br>ds/MLS<br>ds/MLS<br>ds/MLS<br>ds/MLS<br>ds/MLS<br>ds/MLS<br>ds/MLS<br>ds/MLS                                                                                                                                                                                                                                                                                                                                                       | e X<br>X Yes<br>croachments, e<br>or encroach<br>Mid-Rise<br>Subject Pl<br>ts<br>ts Completed<br>ts For Sale<br>ts Sold<br>ts Rented<br>ner Occupied L<br>ne or Recreatic<br>)? Yes X                                                                                                                                                                                                                                                                                                                                                                                                                                                                                                                                                                                                                                                                                                                                                                                                                                                                                                                                                                                                                                                                                                                                                                                                                                                                                                                                                                                                                                                                                                                                                                                                                                                                                                                                                                                                                                                                                                                                          | FE<br>No If No<br>environmen<br>iments.<br>High-<br>nase<br>6<br>6<br>6<br>6<br>1<br>1<br>1<br>1<br>1<br>5<br>5<br>0nal                                | A<br>MA Map #<br>o, describe.<br>tal condition<br>The subje<br>Rise O<br>C<br>If<br>5 # of Un<br>5 # of Un<br>5 # of Un<br>5 # of Un<br>7 # of Ov<br>Tenant                                                                                                 | ther (describe)<br><b>Project Com</b><br>ases<br>its for Sale<br>its Rented<br>vner Occupied U                                                                                                        | 985E F<br>2.)? Ye<br>ot been a<br>Townhor<br>pleted<br>1<br>65<br>1<br>65<br>8<br>nits 57                                                                  | EMA Map E<br>s X No<br>dversely a<br>dversely a<br>dvers | X<br>Date 01/20/<br>If Yes, describe.<br>affected by an<br>roject Incomp<br>ned Phases<br>ned Units<br>s for Sale<br>s Sold<br>s Rented                                                                                                                                                       | 2010<br>y lete                                  |  |
|             | FEMA Special Flood Hazard /         Are the utilities and/or off-site         Are there any adverse site cor         There are no apparent a         recent natural disasters.         Data source(s) for project info         Project Description         Detac         General Description         # of Stories       2         # of Elevators       0         X Existing       Proposed         Under Construction       Year Built         Year Built       1981         Effective Age       35         Project Primary Occupancy       Is the developer/builder in cor                                                                                                                                | Wate         Sanit         Area       Yes       X       No         improvements typical for the         inditions or external factors         indverse easements, since         indverse easements, since         rmation       Public Record         ched       X       Row or Townho         General Descript         Exterior Walls       Wood         Roof Surface       Shingles         Total # Parking       150         Ratio (spaces/units)       2.1         Type       Garage         Guest Parking       20         X       Principal Residence         ntrol of the Homeowners' A       omeowners' Association                                                                                                                                                                                                                                                                                                                                                                                                                                                                                                                                                                                                                                                                                                                                                                                                                                                                                                                                                                                                                                                                                                                                                                                                                                                                                                                                                            | ary Sewer X<br>FEMA Flood Zon<br>he market area?<br>(easements, end<br>ite conditions,<br>ds/MLS<br>use Garden<br>tion # of Uni<br>s # of Uni<br>s # of Uni<br>10 # of Uni<br>10 # of Uni<br>20 # of Uni<br>30 # of Uni<br>40 f Uni<br>40 f Uni<br>50 Con<br>50 | e X<br>X Yes<br>croachments, e<br>or encroach<br>Mid-Rise<br>Subject Pl<br>ts<br>ts Completed<br>ts For Sale<br>ts Sold<br>ts Rented<br>ner Occupied L<br>ne or Recreatic<br>)? Yes X                                                                                                                                                                                                                                                                                                                                                                                                                                                                                                                                                                                                                                                                                                                                                                                                                                                                                                                                                                                                                                                                                                                                                                                                                                                                                                                                                                                                                                                                                                                                                                                                                                                                                                                                                                                                                                                                                                                                          | FE<br>No If No<br>environmen<br>ments.<br>High-<br>nase<br>6<br>6<br>6<br>6<br>1<br>6<br>1<br>6<br>1<br>6<br>1<br>6<br>1<br>6<br>1<br>6<br>1<br>6<br>1 | A<br>MA Map #<br>o, describe.<br>tal condition<br>The subje<br>Rise O<br>O<br>I<br>S # of Ph<br>S # of Un<br>1 # of Un<br>5 # of Un<br>3 # of Un<br>3 # of Ov<br>Tenant<br>- Provide na                                                                     | itreet Asphalt<br>illey None<br>06111C0<br>is, land uses, etc<br>ist area has n<br>its ct area has n<br>its for Sale<br>its for Sale<br>its Sold<br>its Rented<br>vner Occupied U<br>me of managem    | 985E F<br>2.)? Ye<br>ot been a<br>Townhor<br>pleted<br>1<br>65<br>1<br>65<br>8<br>inits 57<br>ent compan<br>5.                                             | EMA Map E<br>s X No<br>dversely a<br>dversely a<br>dversely a<br>dversely a<br>dversely a<br>dversely a<br>for Plan<br># of Plan<br># of Plan<br># of Plan<br># of Units<br># of Units<br># of Own                                                                                                                                                                                                                                                                                                                                                                                                                                                                                                                                                                                                                                                                                                                                                                                                                                                                                                                                                                                                                                                                                                                                                                                                                                                                                                                                                                                                                                                                                                                                                                                                                                                                                                                                                                                                                                                                                                                                                                                                                                                                                                                                                                                                                                                                                                                                                                                                                                                                                                           | X<br>Date 01/20/<br>If Yes, describe.<br>affected by an<br>roject Incomp<br>ned Phases<br>ned Units<br>is for Sale<br>is Sold<br>is Rented<br>er Occupied Units                                                                                                                               | 2010<br>y lete                                  |  |
|             | FEMA Special Flood Hazard /         Are the utilities and/or off-site         Are there any adverse site cor         There are no apparent a         recent natural disasters.         Data source(s) for project info         Project Description         Detac         General Description         # of Stories       2         # of Stories       2         # of Stories       0         X Existing       Proposed         Under Construction         Year Built       1981         Effective Age       35         Project Primary Occupancy       Is the developer/builder in cor         Management Group -       X H                                                                                 | Wate<br>Sanit<br>Area Yes X No I<br>improvements typical for the<br>nditions or external factors<br>adverse easements, sin<br>rmation Public Record<br>ched X Row or Townho<br>General Descript<br>Exterior Walls Wood<br>Roof Surface Shingles<br>Total # Parking 150<br>Ratio (spaces/units) 2.1<br>Type Garage<br>Guest Parking 20<br>X Principal Residence<br>Introl of the Homeowners' A<br>omeowners' Association<br>The HOA was not available                                                                                                                                                                                                                                                                                                                                                                                                                                                                                                                                                                                                                                                                                                                                                                                                                                                                                                                                                                                                                                                                                                                                                                                                                                                                                                                                                                                                                                                                                                                                   | ary Sewer X<br>FEMA Flood Zon<br>he market area?<br>(easements, end<br>ite conditions,<br>ds/MLS<br>use Garden<br>tion # of Uni<br>s # of Uni<br>s # of Uni<br>10 # of Uni<br>10 # of Uni<br>4 of Uni<br>5 Second Hor<br>ussociation (HOA<br>Developer<br>ilable during t                                                                                                                                                                                                                                                                                                                                                                                                                                                                                                                                                                                                                                                                                                                                                                                                                                                                                                                                                                                                                                                                                                                                                                                                                                                                                                                                                                                                                                                                                                                                                                                                                                                                                                                                                                                                                                                                                                                                                                                                                                                                                                                                                                                                                                                                                                                                                                                                                                                                                                                                                                                                                                                                                                                             | e X<br>X Yes<br>croachments, e<br>or encroach<br>Mid-Rise<br>Subject Pl<br>ts<br>ts Completed<br>ts For Sale<br>ts Sold<br>ts Rented<br>ner Occupied L<br>ne or Recreatic<br>)? Yes 2<br>Managem<br>he regular c                                                                                                                                                                                                                                                                                                                                                                                                                                                                                                                                                                                                                                                                                                                                                                                                                                                                                                                                                                                                                                                                                                                                                                                                                                                                                                                                                                                                                                                                                                                                                                                                                                                                                                                                                                                                                                                                                                               | FE<br>No If No<br>environmen<br>aments.                                                                                                                | A<br>MA Map #<br>, describe.<br>tal condition<br>The subje<br>Rise O<br>Rise O<br>Rise O<br>I<br>f<br>5 # of On<br>5 # of Un<br>5 # of Un<br>3 # of Un<br>7 # of Ov<br>Tenant<br>- Provide na<br>business                                                   | ther (describe) Project Com ases its its for Sale its Rented vner Occupied U me of managem 805-987-894                                                                                                | 985E F<br>2.)? ⊻Ye<br>ot been a<br>Townhor<br>pleted<br>1<br>65<br>1<br>65<br>8<br>nits 57<br>ent compan<br>5.                                             | EMA Map E<br>s X No<br>dversely a<br>dversely a<br>dversely a<br>dversely a<br>dversely a<br>dversely a<br>for Plan<br># of Plan<br># of Plan<br># of Plan<br># of Units<br># of Units<br># of Own                                                                                                                                                                                                                                                                                                                                                                                                                                                                                                                                                                                                                                                                                                                                                                                                                                                                                                                                                                                                                                                                                                                                                                                                                                                                                                                                                                                                                                                                                                                                                                                                                                                                                                                                                                                                                                                                                                                                                                                                                                                                                                                                                                                                                                                                                                                                                                                                                                                                                                           | X<br>Date 01/20/<br>If Yes, describe.<br>affected by an<br>roject Incomp<br>ned Phases<br>ned Units<br>s for Sale<br>s Sold<br>s Rented<br>er Occupied Units                                                                                                                                  | 2010<br>y lete                                  |  |
|             | FEMA Special Flood Hazard /<br>Are the utilities and/or off-site<br>Are there any adverse site con<br>There are no apparent a<br>recent natural disasters.<br>Data source(s) for project info<br>Project Description Detar<br><b>General Description</b><br># of Stories 2<br># of Elevators 0<br>X Existing Proposed<br>Under Construction<br>Year Built 1981<br>Effective Age 35<br>Project Primary Occupancy<br>Is the developer/builder in cor<br>Management Group - X Hi<br>any pending litigation. T                                                                                                                                                                                                 | Wate<br>Sanit<br>Area Yes X No I<br>improvements typical for the<br>nditions or external factors<br>adverse easements, sin<br>rmation Public Record<br>ched X Row or Townho<br>General Descript<br>Exterior Walls Wood<br>Roof Surface Shingles<br>Total # Parking 150<br>Ratio (spaces/units) 2.1<br>Type Garage<br>Guest Parking 20<br>X Principal Residence<br>Introl of the Homeowners' A<br>omeowners' Association<br>The HOA was not available                                                                                                                                                                                                                                                                                                                                                                                                                                                                                                                                                                                                                                                                                                                                                                                                                                                                                                                                                                                                                                                                                                                                                                                                                                                                                                                                                                                                                                                                                                                                   | ary Sewer X<br>FEMA Flood Zon<br>he market area?<br>(easements, end<br>ite conditions,<br>ds/MLS<br>use Garden<br>tion # of Uni<br>s # of Uni<br>s # of Uni<br>10 # of Uni<br>10 # of Uni<br>4 of Uni<br>5 Second Hor<br>ussociation (HOA<br>Developer<br>ilable during t                                                                                                                                                                                                                                                                                                                                                                                                                                                                                                                                                                                                                                                                                                                                                                                                                                                                                                                                                                                                                                                                                                                                                                                                                                                                                                                                                                                                                                                                                                                                                                                                                                                                                                                                                                                                                                                                                                                                                                                                                                                                                                                                                                                                                                                                                                                                                                                                                                                                                                                                                                                                                                                                                                                             | e X<br>X Yes<br>croachments, e<br>or encroach<br>Mid-Rise<br>Subject Pl<br>ts<br>ts Completed<br>ts For Sale<br>ts Sold<br>ts Rented<br>ner Occupied L<br>ne or Recreatic<br>)? Yes 2<br>Managem<br>he regular c                                                                                                                                                                                                                                                                                                                                                                                                                                                                                                                                                                                                                                                                                                                                                                                                                                                                                                                                                                                                                                                                                                                                                                                                                                                                                                                                                                                                                                                                                                                                                                                                                                                                                                                                                                                                                                                                                                               | FE<br>No If No<br>environmen<br>aments.                                                                                                                | A<br>MA Map #<br>, describe.<br>tal condition<br>The subje<br>Rise O<br>Rise O<br>Rise O<br>I<br>f<br>5 # of On<br>5 # of Un<br>5 # of Un<br>3 # of Un<br>7 # of Ov<br>Tenant<br>- Provide na<br>business                                                   | ther (describe) Project Com ases its its for Sale its Rented vner Occupied U me of managem 805-987-894                                                                                                | 985E F<br>2.)? ⊻Ye<br>ot been a<br>Townhor<br>pleted<br>1<br>65<br>1<br>65<br>8<br>nits 57<br>ent compan<br>5.                                             | EMA Map E<br>s X No<br>dversely a<br>dversely a<br>dversely a<br>dversely a<br>dversely a<br>dversely a<br>for Plan<br># of Plan<br># of Plan<br># of Plan<br># of Units<br># of Units<br># of Own                                                                                                                                                                                                                                                                                                                                                                                                                                                                                                                                                                                                                                                                                                                                                                                                                                                                                                                                                                                                                                                                                                                                                                                                                                                                                                                                                                                                                                                                                                                                                                                                                                                                                                                                                                                                                                                                                                                                                                                                                                                                                                                                                                                                                                                                                                                                                                                                                                                                                                           | X<br>Date 01/20/<br>If Yes, describe.<br>affected by an<br>roject Incomp<br>ned Phases<br>ned Units<br>is for Sale<br>is Sold<br>is Rented<br>er Occupied Units                                                                                                                               | 2010<br>y lete                                  |  |
|             | FEMA Special Flood Hazard /<br>Are the utilities and/or off-site<br>Are there any adverse site con<br>There are no apparent a<br>recent natural disasters.<br>Data source(s) for project info<br>Project Description Detac<br>General Description<br># of Stories 2<br># of Elevators 0<br>X Existing Proposed<br>Under Construction<br>Year Built 1981<br>Effective Age 35<br>Project Primary Occupancy<br>Is the developer/builder in cor<br>Management Group - X H<br>any pending litigation. T<br>Does any single entity (the sa                                                                                                                                                                       | Wate<br>Sanit<br>Area Yes X No I<br>improvements typical for the<br>nditions or external factors<br>idverse easements, si<br>rmation Public Record<br>ched X Row or Townho<br>General Descript<br>Exterior Walls Wood<br>Roof Surface Shingles<br>Total # Parking 150<br>Ratio (spaces/units) 2.1<br>Type Garage<br>Guest Parking 20<br>X Principal Residence<br>Introl of the Homeowners' A<br>omeowners' Association<br>The HOA was not avai<br>me individual, investor gro                                                                                                                                                                                                                                                                                                                                                                                                                                                                                                                                                                                                                                                                                                                                                                                                                                                                                                                                                                                                                                                                                                                                                                                                                                                                                                                                                                                                                                                                                                          | ary Sewer X<br>FEMA Flood Zor<br>he market area?<br>(easements, enditions,<br>ite conditions,<br>ds/MLS<br>ds/MLS<br>ds/MLS<br>ds/MLS<br>ds/MLS<br>ds/MLS<br>ds/MLS<br>ds/MLS<br>ds/MLS<br>ds/MLS<br>ds/MLS<br>ds/MLS<br>ds/MLS<br>ds/MLS<br>ds/MLS<br>ds/MLS<br>ds/MLS<br>ds/MLS<br>ds/MLS<br>ds/MLS<br>ds/MLS<br>ds/MLS<br>ds/MLS<br>ds/MLS<br>ds/MLS<br>ds/MLS<br>ds/MLS<br>ds/MLS<br>ds/MLS<br>ds/MLS<br>ds/MLS<br>ds/MLS<br>ds/MLS<br>ds/MLS<br>ds/MLS<br>ds/MLS<br>ds/MLS<br>ds/MLS<br>ds/MLS<br>ds/MLS<br>ds/MLS<br>ds/MLS<br>ds/MLS<br>ds/MLS<br>ds/MLS<br>ds/MLS<br>ds/MLS<br>ds/MLS<br>ds/MLS<br>ds/MLS<br>ds/MLS<br>ds/MLS<br>ds/MLS<br>ds/MLS<br>ds/MLS<br>ds/MLS<br>ds/MLS<br>ds/MLS<br>ds/MLS<br>ds/MLS<br>ds/MLS<br>ds/MLS<br>ds/MLS<br>ds/MLS<br>ds/MLS<br>ds/MLS<br>ds/MLS<br>ds/MLS<br>ds/MLS<br>ds/MLS<br>ds/MLS<br>ds/MLS<br>ds/MLS<br>ds/MLS<br>ds/MLS<br>ds/MLS<br>ds/MLS<br>ds/MLS<br>ds/MLS<br>ds/MLS<br>ds/MLS<br>ds/MLS<br>ds/MLS<br>ds/MLS<br>ds/MLS<br>ds/MLS<br>ds/MLS<br>ds/MLS<br>ds/MLS<br>ds/MLS<br>ds/MLS<br>ds/MLS<br>ds/MLS<br>ds/MLS<br>ds/MLS<br>ds/MLS<br>ds/MLS<br>ds/MLS<br>ds/MLS<br>ds/MLS<br>ds/MLS<br>ds/MLS<br>ds/MLS<br>ds/MLS<br>ds/MLS<br>ds/MLS<br>ds/MLS<br>ds/MLS<br>ds/MLS<br>ds/MLS<br>ds/MLS<br>ds/MLS<br>ds/MLS<br>ds/MLS<br>ds/MLS<br>ds/MLS<br>ds/MLS<br>ds/MLS<br>ds/MLS<br>ds/MLS<br>ds/MLS<br>ds/MLS<br>ds/MLS<br>ds/MLS<br>ds/MLS<br>ds/MLS<br>ds/MLS<br>ds/MLS<br>ds/MLS<br>ds/MLS<br>ds/MLS<br>ds/MLS<br>ds/MLS<br>ds/MLS<br>ds/MLS<br>ds/MLS<br>ds/MLS<br>ds/MLS<br>ds/MLS<br>ds/MLS<br>ds/MLS<br>ds/MLS<br>ds/MLS<br>ds/MLS<br>ds/MLS<br>ds/MLS<br>ds/MLS<br>ds/MLS<br>ds/MLS<br>ds/MLS<br>ds/MLS<br>ds/MLS<br>ds/MLS<br>ds/MLS<br>ds/MLS<br>ds/MLS<br>ds/MLS<br>ds/MLS<br>ds/MLS<br>ds/MLS<br>ds/MLS<br>ds/MLS<br>ds/MLS<br>ds/MLS<br>ds/MLS<br>ds/MLS<br>ds/MLS<br>ds/MLS<br>ds/MLS<br>ds/MLS<br>ds/MLS<br>ds/MLS<br>ds/MLS<br>ds/MLS<br>ds/MLS<br>ds/MLS<br>ds/MLS<br>ds/MLS<br>ds/MLS<br>ds/MLS<br>ds/MLS<br>ds/MLS<br>ds/MLS<br>ds/MLS<br>ds/MLS<br>ds/MLS<br>ds/MLS<br>ds/MLS<br>ds/MLS<br>ds/MLS<br>ds/MLS<br>ds/MLS<br>ds/MLS<br>ds/MLS<br>ds/MLS<br>ds/MLS<br>ds/MLS<br>ds/MLS<br>ds/MLS<br>ds/MLS<br>ds/MLS<br>ds/MLS<br>ds/MLS<br>ds/MLS<br>ds/MLS<br>ds/MLS<br>ds/MLS<br>ds/MLS<br>ds/MLS<br>ds/MLS<br>ds/MLS<br>ds/MLS<br>ds/MLS<br>ds/MLS<br>ds/MLS<br>ds/MLS<br>ds/MLS<br>ds/MLS<br>ds/MLS<br>ds/MLS<br>ds/MLS<br>ds/MLS<br>ds/MLS<br>ds/MLS<br>ds/MLS<br>ds/MLS<br>ds/MLS<br>ds/MLS<br>ds/MLS<br>ds/MLS<br>ds/MLS<br>ds/MLS<br>ds/MLS<br>ds/MLS<br>ds/MLS<br>ds/MLS<br>ds/MLS<br>ds/MLS<br>ds/MLS<br>ds/MLS<br>ds/MLS<br>ds/MLS<br>ds/MLS<br>ds/MLS<br>ds/MLS                                                                                                                                                                                                                                                                                                                                                       | A regular completed to the regular completed t | FE<br>No If No<br>environmen<br>ments.                                                                                                                 | A<br>MA Map #<br>o, describe.<br>tal condition<br>The subje<br>Rise O<br>C<br>I<br>5 # of Ph<br>5 # of Un<br>5 # of Un<br>5 # of Un<br>5 # of Un<br>7 # of Ov<br>Tenant<br>- Provide na<br>business<br>of the total u                                       | ther (describe)<br>Project Com<br>ases<br>its for Sale<br>its Rented<br>vner Occupied U<br>me of managem<br>805-987-894<br>units in the proje                                                         | 985E F<br>2)? Ye<br>ot been a<br>Townhor<br>pleted<br>1<br>65<br>1<br>65<br>8<br>nits 57<br>ent compan<br>5.<br>ct? Ye                                     | EMA Map E<br>s X No<br>dversely a<br>dversely a<br>dversely a<br>dversely a<br>dversely a<br>dversely a<br>for the second<br>for the secon                                                                                                                                                 | X         Date       01/20/         If Yes, describe.         affected by an         roject Incomp         ned Phases         ned Units         s for Sale         s Sold         s Rented         er Occupied Units         oppraiser is una         Yes, describe                           | 2010<br>y                                       |  |
|             | FEMA Special Flood Hazard /<br>Are the utilities and/or off-site<br>Are there any adverse site con<br>There are no apparent a<br>recent natural disasters.<br>Data source(s) for project info<br>Project Description Detar<br><b>General Description</b><br># of Stories 2<br># of Elevators 0<br>X Existing Proposed<br>Under Construction<br>Year Built 1981<br>Effective Age 35<br>Project Primary Occupancy<br>Is the developer/builder in cor<br>Management Group - X Hi<br>any pending litigation. T                                                                                                                                                                                                 | Wate<br>Sanit<br>Area Yes X No I<br>improvements typical for the<br>nditions or external factors<br>idverse easements, si<br>rmation Public Record<br>ched X Row or Townho<br>General Descript<br>Exterior Walls Wood<br>Roof Surface Shingles<br>Total # Parking 150<br>Ratio (spaces/units) 2.1<br>Type Garage<br>Guest Parking 20<br>X Principal Residence<br>Introl of the Homeowners' A<br>omeowners' Association<br>The HOA was not avai<br>me individual, investor gro                                                                                                                                                                                                                                                                                                                                                                                                                                                                                                                                                                                                                                                                                                                                                                                                                                                                                                                                                                                                                                                                                                                                                                                                                                                                                                                                                                                                                                                                                                          | ary Sewer X<br>FEMA Flood Zor<br>he market area?<br>(easements, enditions,<br>ite conditions,<br>ds/MLS<br>ds/MLS<br>ds/MLS<br>ds/MLS<br>ds/MLS<br>ds/MLS<br>ds/MLS<br>ds/MLS<br>ds/MLS<br>ds/MLS<br>ds/MLS<br>ds/MLS<br>ds/MLS<br>ds/MLS<br>ds/MLS<br>ds/MLS<br>ds/MLS<br>ds/MLS<br>ds/MLS<br>ds/MLS<br>ds/MLS<br>ds/MLS<br>ds/MLS<br>ds/MLS<br>ds/MLS<br>ds/MLS<br>ds/MLS<br>ds/MLS<br>ds/MLS<br>ds/MLS<br>ds/MLS<br>ds/MLS<br>ds/MLS<br>ds/MLS<br>ds/MLS<br>ds/MLS<br>ds/MLS<br>ds/MLS<br>ds/MLS<br>ds/MLS<br>ds/MLS<br>ds/MLS<br>ds/MLS<br>ds/MLS<br>ds/MLS<br>ds/MLS<br>ds/MLS<br>ds/MLS<br>ds/MLS<br>ds/MLS<br>ds/MLS<br>ds/MLS<br>ds/MLS<br>ds/MLS<br>ds/MLS<br>ds/MLS<br>ds/MLS<br>ds/MLS<br>ds/MLS<br>ds/MLS<br>ds/MLS<br>ds/MLS<br>ds/MLS<br>ds/MLS<br>ds/MLS<br>ds/MLS<br>ds/MLS<br>ds/MLS<br>ds/MLS<br>ds/MLS<br>ds/MLS<br>ds/MLS<br>ds/MLS<br>ds/MLS<br>ds/MLS<br>ds/MLS<br>ds/MLS<br>ds/MLS<br>ds/MLS<br>ds/MLS<br>ds/MLS<br>ds/MLS<br>ds/MLS<br>ds/MLS<br>ds/MLS<br>ds/MLS<br>ds/MLS<br>ds/MLS<br>ds/MLS<br>ds/MLS<br>ds/MLS<br>ds/MLS<br>ds/MLS<br>ds/MLS<br>ds/MLS<br>ds/MLS<br>ds/MLS<br>ds/MLS<br>ds/MLS<br>ds/MLS<br>ds/MLS<br>ds/MLS<br>ds/MLS<br>ds/MLS<br>ds/MLS<br>ds/MLS<br>ds/MLS<br>ds/MLS<br>ds/MLS<br>ds/MLS<br>ds/MLS<br>ds/MLS<br>ds/MLS<br>ds/MLS<br>ds/MLS<br>ds/MLS<br>ds/MLS<br>ds/MLS<br>ds/MLS<br>ds/MLS<br>ds/MLS<br>ds/MLS<br>ds/MLS<br>ds/MLS<br>ds/MLS<br>ds/MLS<br>ds/MLS<br>ds/MLS<br>ds/MLS<br>ds/MLS<br>ds/MLS<br>ds/MLS<br>ds/MLS<br>ds/MLS<br>ds/MLS<br>ds/MLS<br>ds/MLS<br>ds/MLS<br>ds/MLS<br>ds/MLS<br>ds/MLS<br>ds/MLS<br>ds/MLS<br>ds/MLS<br>ds/MLS<br>ds/MLS<br>ds/MLS<br>ds/MLS<br>ds/MLS<br>ds/MLS<br>ds/MLS<br>ds/MLS<br>ds/MLS<br>ds/MLS<br>ds/MLS<br>ds/MLS<br>ds/MLS<br>ds/MLS<br>ds/MLS<br>ds/MLS<br>ds/MLS<br>ds/MLS<br>ds/MLS<br>ds/MLS<br>ds/MLS<br>ds/MLS<br>ds/MLS<br>ds/MLS<br>ds/MLS<br>ds/MLS<br>ds/MLS<br>ds/MLS<br>ds/MLS<br>ds/MLS<br>ds/MLS<br>ds/MLS<br>ds/MLS<br>ds/MLS<br>ds/MLS<br>ds/MLS<br>ds/MLS<br>ds/MLS<br>ds/MLS<br>ds/MLS<br>ds/MLS<br>ds/MLS<br>ds/MLS<br>ds/MLS<br>ds/MLS<br>ds/MLS<br>ds/MLS<br>ds/MLS<br>ds/MLS<br>ds/MLS<br>ds/MLS<br>ds/MLS<br>ds/MLS<br>ds/MLS<br>ds/MLS<br>ds/MLS<br>ds/MLS<br>ds/MLS<br>ds/MLS<br>ds/MLS<br>ds/MLS<br>ds/MLS<br>ds/MLS<br>ds/MLS<br>ds/MLS<br>ds/MLS<br>ds/MLS<br>ds/MLS<br>ds/MLS<br>ds/MLS<br>ds/MLS<br>ds/MLS<br>ds/MLS<br>ds/MLS<br>ds/MLS<br>ds/MLS<br>ds/MLS<br>ds/MLS<br>ds/MLS<br>ds/MLS<br>ds/MLS<br>ds/MLS<br>ds/MLS<br>ds/MLS<br>ds/MLS<br>ds/MLS<br>ds/MLS<br>ds/MLS<br>ds/MLS<br>ds/MLS<br>ds/MLS<br>ds/MLS<br>ds/MLS<br>ds/MLS<br>ds/MLS<br>ds/MLS<br>ds/MLS<br>ds/MLS<br>ds/MLS<br>ds/MLS<br>ds/MLS                                                                                                                                                                                                                                                                                                                                                       | A regular completed to the regular completed t | FE<br>No If No<br>environmen<br>ments.                                                                                                                 | A<br>MA Map #<br>o, describe.<br>tal condition<br>The subje<br>Rise O<br>C<br>I<br>5 # of Ph<br>5 # of Un<br>5 # of Un<br>5 # of Un<br>5 # of Un<br>7 # of Ov<br>Tenant<br>- Provide na<br>business<br>of the total u                                       | ther (describe)<br>Project Com<br>ases<br>its for Sale<br>its Rented<br>vner Occupied U<br>me of managem<br>805-987-894<br>units in the proje                                                         | 985E F<br>2)? Ye<br>ot been a<br>Townhor<br>pleted<br>1<br>65<br>1<br>65<br>8<br>nits 57<br>ent compan<br>5.<br>ct? Ye                                     | EMA Map E<br>s X No<br>dversely a<br>dversely a<br>dversely a<br>dversely a<br>dversely a<br>dversely a<br>for the second<br>for the secon                                                                                                                                                 | X<br>Date 01/20/<br>If Yes, describe.<br>affected by an<br>roject Incomp<br>ned Phases<br>ned Units<br>is for Sale<br>is Sold<br>is Rented<br>er Occupied Units                                                                                                                               | 2010<br>y                                       |  |
|             | FEMA Special Flood Hazard /<br>Are the utilities and/or off-site<br>Are there any adverse site con<br>There are no apparent a<br>recent natural disasters.<br>Data source(s) for project info<br>Project Description Detac<br>General Description<br># of Stories 2<br># of Elevators 0<br>X Existing Proposed<br>Under Construction<br>Year Built 1981<br>Effective Age 35<br>Project Primary Occupancy<br>Is the developer/builder in cor<br>Management Group - X H<br>any pending litigation. T<br>Does any single entity (the sa                                                                                                                                                                       | Wate<br>Sanit<br>Area Yes X No I<br>improvements typical for the<br>nditions or external factors<br>idverse easements, si<br>rmation Public Record<br>ched X Row or Townho<br>General Descript<br>Exterior Walls Wood<br>Roof Surface Shingles<br>Total # Parking 150<br>Ratio (spaces/units) 2.1<br>Type Garage<br>Guest Parking 20<br>X Principal Residence<br>Introl of the Homeowners' A<br>omeowners' Association<br>The HOA was not avai<br>me individual, investor gro                                                                                                                                                                                                                                                                                                                                                                                                                                                                                                                                                                                                                                                                                                                                                                                                                                                                                                                                                                                                                                                                                                                                                                                                                                                                                                                                                                                                                                                                                                          | ary Sewer X<br>FEMA Flood Zor<br>he market area?<br>(easements, end<br>ite conditions,<br>ds/MLS<br>ds/MLS<br>ds/MLS<br>ds/MLS<br>ds/MLS<br>ds/MLS<br>ds/MLS<br>ds/MLS<br>ds/MLS<br>ds/MLS<br>ds/MLS<br>ds/MLS<br>ds/MLS<br>ds/MLS<br>ds/MLS<br>ds/MLS<br>ds/MLS<br>ds/MLS<br>ds/MLS<br>ds/MLS<br>ds/MLS<br>ds/MLS<br>ds/MLS<br>ds/MLS<br>ds/MLS<br>ds/MLS<br>ds/MLS<br>ds/MLS<br>ds/MLS<br>ds/MLS<br>ds/MLS<br>ds/MLS<br>ds/MLS<br>ds/MLS<br>ds/MLS<br>ds/MLS<br>ds/MLS<br>ds/MLS<br>ds/MLS<br>ds/MLS<br>ds/MLS<br>ds/MLS<br>ds/MLS<br>ds/MLS<br>ds/MLS<br>ds/MLS<br>ds/MLS<br>ds/MLS<br>ds/MLS<br>ds/MLS<br>ds/MLS<br>ds/MLS<br>ds/MLS<br>ds/MLS<br>ds/MLS<br>ds/MLS<br>ds/MLS<br>ds/MLS<br>ds/MLS<br>ds/MLS<br>ds/MLS<br>ds/MLS<br>ds/MLS<br>ds/MLS<br>ds/MLS<br>ds/MLS<br>ds/MLS<br>ds/MLS<br>ds/MLS<br>ds/MLS<br>ds/MLS<br>ds/MLS<br>ds/MLS<br>ds/MLS<br>ds/MLS<br>ds/MLS<br>ds/MLS<br>ds/MLS<br>ds/MLS<br>ds/MLS<br>ds/MLS<br>ds/MLS<br>ds/MLS<br>ds/MLS<br>ds/MLS<br>ds/MLS<br>ds/MLS<br>ds/MLS<br>ds/MLS<br>ds/MLS<br>ds/MLS<br>ds/MLS<br>ds/MLS<br>ds/MLS<br>ds/MLS<br>ds/MLS<br>ds/MLS<br>ds/MLS<br>ds/MLS<br>ds/MLS<br>ds/MLS<br>ds/MLS<br>ds/MLS<br>ds/MLS<br>ds/MLS<br>ds/MLS<br>ds/MLS<br>ds/MLS<br>ds/MLS<br>ds/MLS<br>ds/MLS<br>ds/MLS<br>ds/MLS<br>ds/MLS<br>ds/MLS<br>ds/MLS<br>ds/MLS<br>ds/MLS<br>ds/MLS<br>ds/MLS<br>ds/MLS<br>ds/MLS<br>ds/MLS<br>ds/MLS<br>ds/MLS<br>ds/MLS<br>ds/MLS<br>ds/MLS<br>ds/MLS<br>ds/MLS<br>ds/MLS<br>ds/MLS<br>ds/MLS<br>ds/MLS<br>ds/MLS<br>ds/MLS<br>ds/MLS<br>ds/MLS<br>ds/MLS<br>ds/MLS<br>ds/MLS<br>ds/MLS<br>ds/MLS<br>ds/MLS<br>ds/MLS<br>ds/MLS<br>ds/MLS<br>ds/MLS<br>ds/MLS<br>ds/MLS<br>ds/MLS<br>ds/MLS<br>ds/MLS<br>ds/MLS<br>ds/MLS<br>ds/MLS<br>ds/MLS<br>ds/MLS<br>ds/MLS<br>ds/MLS<br>ds/MLS<br>ds/MLS<br>ds/MLS<br>ds/MLS<br>ds/MLS<br>ds/MLS<br>ds/MLS<br>ds/MLS<br>ds/MLS<br>ds/MLS<br>ds/MLS<br>ds/MLS<br>ds/MLS<br>ds/MLS<br>ds/MLS<br>ds/MLS<br>ds/MLS<br>ds/MLS<br>ds/MLS<br>ds/MLS<br>ds/MLS<br>ds/MLS<br>ds/MLS<br>ds/MLS<br>ds/MLS<br>ds/MLS<br>ds/MLS<br>ds/MLS<br>ds/MLS<br>ds/MLS<br>ds/MLS<br>ds/MLS<br>ds/MLS<br>ds/MLS<br>ds/MLS<br>ds/MLS<br>ds/MLS<br>ds/MLS<br>ds/MLS<br>ds/MLS<br>ds/MLS<br>ds/MLS<br>ds/MLS<br>ds/MLS<br>ds/MLS<br>ds/MLS<br>ds/MLS<br>ds/MLS<br>ds/MLS<br>ds/MLS<br>ds/MLS<br>ds/MLS<br>ds/MLS<br>ds/MLS<br>ds/MLS<br>ds/MLS<br>ds/MLS<br>ds/MLS<br>ds/MLS<br>ds/MLS<br>ds/MLS<br>ds/MLS<br>ds/MLS<br>ds/MLS<br>ds/MLS<br>ds/MLS<br>ds/MLS<br>ds/MLS<br>ds/MLS<br>ds/MLS<br>ds/MLS<br>ds/MLS<br>ds/MLS<br>ds/MLS<br>ds/MLS<br>ds/MLS<br>ds/MLS<br>ds/MLS<br>ds/MLS<br>ds/MLS<br>ds/MLS<br>ds/MLS<br>ds/MLS<br>ds/MLS<br>ds/MLS<br>ds/MLS                                                                                                                                                                                                                                                                                                                                                    | A regular completed to the regular completed t | FE<br>No If No<br>environmen<br>ments.                                                                                                                 | A<br>MA Map #<br>o, describe.<br>tal condition<br>The subje<br>Rise O<br>C<br>I<br>5 # of Ph<br>5 # of Un<br>5 # of Un<br>5 # of Un<br>5 # of Un<br>7 # of Ov<br>Tenant<br>- Provide na<br>business<br>of the total u                                       | ther (describe)<br>Project Com<br>ases<br>its for Sale<br>its Rented<br>vner Occupied U<br>me of managem<br>805-987-894<br>units in the proje                                                         | 985E F<br>2)? Ye<br>ot been a<br>Townhor<br>pleted<br>1<br>65<br>1<br>65<br>8<br>nits 57<br>ent compan<br>5.<br>ct? Ye                                     | EMA Map E<br>s X No<br>dversely a<br>dversely a<br>dversely a<br>dversely a<br>dversely a<br>dversely a<br>for the second<br>for the secon                                                                                                                                                 | X         Date       01/20/         If Yes, describe.         affected by an         roject Incomp         ned Phases         ned Units         s for Sale         s Sold         s Rented         er Occupied Units         oppraiser is una         Yes, describe                           | 2010<br>y                                       |  |
|             | FEMA Special Flood Hazard /         Are the utilities and/or off-site         Are there any adverse site cor         There are no apparent a         recent natural disasters.         Data source(s) for project info         Project Description         Detac         General Description         # of Stories       2         # of Stories       2         # of Stories       0         X Existing       Proposed         Under Construction         Year Built       1981         Effective Age       35         Project Primary Occupancy       Is the developer/builder in cor         Management Group -       X He         any pending litigation.       T         Does any single entity (the sa | Wate<br>Sanit<br>Area Yes X No I<br>improvements typical for the<br>nditions or external factors<br>adverse easements, si<br>rmation Public Record<br>ched X Row or Townho<br>General Descript<br>Exterior Walls Wood<br>Roof Surface Shingles<br>Total # Parking 150<br>Ratio (spaces/units) 2.1<br>Type Garage<br>Guest Parking 20<br>X Principal Residence Introl of the Homeowners' Association<br>The HOA was not avait<br>me individual, investor gro                                                                                                                                                                                                                                                                                                                                                                                                                                                                                                                                                                                                                                                                                                                                                                                                                                                                                                                                                                                                                                                                                                                                                                                                                                                                                                                                                                                                                                                                                                                            | ary Sewer X<br>FEMA Flood Zor<br>he market area?<br>(easements, environments,                                                                                                                                                                                                                                                                                                                                                                                                                                                                                                                                                                                                                                                                                                                                                                                                                                                                   | e X<br>X Yes<br>croachments, e<br>or encroach<br>Mid-Rise<br>Subject Pl<br>ts<br>ts Completed<br>ts For Sale<br>ts Sold<br>ts Rented<br>ner Occupied L<br>ne or Recreatic<br>)? Yes X<br>Managem<br>he regular co<br>etc.) own more                                                                                                                                                                                                                                                                                                                                                                                                                                                                                                                                                                                                                                                                                                                                                                                                                                                                                                                                                                                                                                                                                                                                                                                                                                                                                                                                                                                                                                                                                                                                                                                                                                                                                                                                                                                                                                                                                            | FE<br>No If No<br>environmen<br>aments.                                                                                                                | A<br>MA Map #<br>o, describe.<br>tal condition<br>The subje<br>Rise O<br>O<br>I<br>S<br># of On<br>5<br># of On<br>5<br># of On<br>5<br># of On<br>5<br># of On<br>7<br># of Ov<br>Tenant<br>Provide na<br>business<br>of the total u<br>5<br>X<br>No I     | ther (describe)<br>Project Com<br>ases<br>its for Sale<br>its Rented<br>vner Occupied U<br>me of managem<br>805-987-894<br>units in the project                                                       | 985E F<br>2.)? Yee<br>ot been a<br>Townhor<br>pleted<br>1<br>65<br>1<br>65<br>8<br>inits 57<br>ent compan<br>5.<br>ct? Yee<br>the original u               | EMA Map E<br>s X No<br>dversely a<br>dversely a<br>dversely a<br>for<br>a f Plan<br>a f of Own<br>b f of Own<br>b f of Plan<br>a f of Own<br>b f of O                | X         Date       01/20/         If Yes, describe.         affected by an         roject Incomp         ned Phases         ned Units         s for Sale         s Sold         s Rented         er Occupied Units         oppraiser is una         Yes, describe                           | 2010<br>y                                       |  |
|             | FEMA Special Flood Hazard /<br>Are the utilities and/or off-site<br>Are there any adverse site con<br>There are no apparent a<br>recent natural disasters.<br>Data source(s) for project info<br>Project Description Detac<br>General Description<br># of Stories 2<br># of Elevators 0<br>X Existing Proposed<br>Under Construction<br>Year Built 1981<br>Effective Age 35<br>Project Primary Occupancy<br>Is the developer/builder in cor<br>Management Group - X H<br>any pending litigation. T<br>Does any single entity (the sa                                                                                                                                                                       | Wate<br>Sanit<br>Area Yes X No I<br>improvements typical for the<br>nditions or external factors<br>adverse easements, si<br>rmation Public Record<br>ched X Row or Townho<br>General Descript<br>Exterior Walls Wood<br>Roof Surface Shingles<br>Total # Parking 150<br>Ratio (spaces/units) 2.1<br>Type Garage<br>Guest Parking 20<br>X Principal Residence Introl of the Homeowners' Association<br>The HOA was not avait<br>me individual, investor gro                                                                                                                                                                                                                                                                                                                                                                                                                                                                                                                                                                                                                                                                                                                                                                                                                                                                                                                                                                                                                                                                                                                                                                                                                                                                                                                                                                                                                                                                                                                            | ary Sewer X<br>FEMA Flood Zor<br>he market area?<br>(easements, environments,                                                                                                                                                                                                                                                                                                                                                                                                                                                                                                                                                                                                                                                                                                                                                                                                                                                                   | e X<br>X Yes<br>croachments, e<br>or encroach<br>Mid-Rise<br>Subject Pl<br>ts<br>ts Completed<br>ts For Sale<br>ts Sold<br>ts Rented<br>ner Occupied L<br>ne or Recreatic<br>)? Yes X<br>Managem<br>he regular co<br>etc.) own more                                                                                                                                                                                                                                                                                                                                                                                                                                                                                                                                                                                                                                                                                                                                                                                                                                                                                                                                                                                                                                                                                                                                                                                                                                                                                                                                                                                                                                                                                                                                                                                                                                                                                                                                                                                                                                                                                            | FE<br>No If No<br>environmen<br>aments.                                                                                                                | A<br>MA Map #<br>o, describe.<br>tal condition<br>The subje<br>Rise O<br>C<br>Rise O<br>I<br>f<br>5 # of On<br>5 # of Un<br>1 # of Un<br>5 # of Un<br>5 # of Un<br>3 # of Un<br>7 # of Ov<br>Tenant<br>Provide na<br>business<br>of the total u<br>5 X No I | ther (describe)<br>Project Com<br>ases<br>its for Sale<br>its Rented<br>vner Occupied U<br>me of managem<br>805-987-894<br>units in the project                                                       | 985E F<br>2.)? Yee<br>ot been a<br>Townhor<br>pleted<br>1<br>65<br>1<br>65<br>8<br>inits 57<br>ent compan<br>5.<br>ct? Yee<br>the original u               | EMA Map E<br>s X No<br>dversely a<br>dversely a<br>dversely a<br>for<br>a f Plan<br>a f of Own<br>b f of Own<br>b f of Plan<br>a f of Own<br>b f of O                | X         Date       01/20/         If Yes, describe.         affected by an         roject Incomp         ned Phases         ned Units         s for Sale         s Sold         s Rented         er Occupied Units         oppraiser is una         Yes, describe                           | 2010<br>2010<br>y<br>lete<br>b<br>ware of<br>n. |  |
|             | FEMA Special Flood Hazard /         Are the utilities and/or off-site         Are there any adverse site cor         There are no apparent a         recent natural disasters.         Data source(s) for project info         Project Description         Detac         General Description         # of Stories       2         # of Stories       2         # of Stories       0         X Existing       Proposed         Under Construction         Year Built       1981         Effective Age       35         Project Primary Occupancy       Is the developer/builder in cor         Management Group -       X He         any pending litigation.       T         Does any single entity (the sa | Wate<br>Sanit<br>Area Yes X No I<br>improvements typical for the<br>nditions or external factors<br>adverse easements, si<br>rmation Public Record<br>ched X Row or Townho<br>General Descript<br>Exterior Walls Wood<br>Roof Surface Shingles<br>Total # Parking 150<br>Ratio (spaces/units) 2.1<br>Type Garage<br>Guest Parking 20<br>X Principal Residence Introl of the Homeowners' Association<br>The HOA was not avait<br>me individual, investor gro                                                                                                                                                                                                                                                                                                                                                                                                                                                                                                                                                                                                                                                                                                                                                                                                                                                                                                                                                                                                                                                                                                                                                                                                                                                                                                                                                                                                                                                                                                                            | ary Sewer X<br>FEMA Flood Zor<br>he market area?<br>(easements, environments,                                                                                                                                                                                                                                                                                                                                                                                                                                                                                                                                                                                                                                                                                                                                                                                                                                                                   | e X<br>X Yes<br>croachments, e<br>or encroach<br>Mid-Rise<br>Subject Pl<br>ts<br>ts Completed<br>ts For Sale<br>ts Sold<br>ts Rented<br>ner Occupied L<br>ne or Recreatic<br>)? Yes X<br>Managem<br>he regular co<br>etc.) own more                                                                                                                                                                                                                                                                                                                                                                                                                                                                                                                                                                                                                                                                                                                                                                                                                                                                                                                                                                                                                                                                                                                                                                                                                                                                                                                                                                                                                                                                                                                                                                                                                                                                                                                                                                                                                                                                                            | FE<br>No If No<br>environmen<br>aments.                                                                                                                | A<br>MA Map #<br>o, describe.<br>tal condition<br>The subje<br>Rise O<br>C<br>Rise O<br>I<br>f<br>5 # of On<br>5 # of Un<br>1 # of Un<br>5 # of Un<br>5 # of Un<br>3 # of Un<br>7 # of Ov<br>Tenant<br>Provide na<br>business<br>of the total u<br>5 X No I | ther (describe)<br>Project Com<br>ases<br>its for Sale<br>its Rented<br>vner Occupied U<br>me of managem<br>805-987-894<br>units in the project                                                       | 985E F<br>2.)? Yee<br>ot been a<br>Townhor<br>pleted<br>1<br>65<br>1<br>65<br>8<br>inits 57<br>ent compan<br>5.<br>ct? Yee<br>the original u               | EMA Map E<br>s X No<br>dversely a<br>dversely a<br>dversely a<br>for<br>a f Plan<br>a f of Own<br>b f of Own<br>b f of Plan<br>a f of Own<br>b f of O                | X         Date       01/20/         If Yes, describe.         affected by an         roject Incomp         ned Phases         ned Units         s for Sale         s Sold         s Rented         er Occupied Units         ppraiser is una         Yes, describe         date of conversion | 2010<br>2010<br>y<br>lete<br>b<br>ware of<br>n. |  |
|             | FEMA Special Flood Hazard /         Are the utilities and/or off-site         Are there any adverse site cor         There are no apparent a         recent natural disasters.         Data source(s) for project info         Project Description         Detac         General Description         # of Stories       2         # of Stories       2         # of Stories       0         X Existing       Proposed         Under Construction         Year Built       1981         Effective Age       35         Project Primary Occupancy       Is the developer/builder in cor         Management Group -       X He         any pending litigation.       T         Does any single entity (the sa | Wate<br>Sanit<br>Area Yes X No I<br>improvements typical for the<br>nditions or external factors<br>adverse easements, si<br>rmation Public Record<br>ched X Row or Townho<br>General Descript<br>Exterior Walls Wood<br>Roof Surface Shingles<br>Total # Parking 150<br>Ratio (spaces/units) 2.1<br>Type Garage<br>Guest Parking 20<br>X Principal Residence Introl of the Homeowners' Association<br>The HOA was not avait<br>me individual, investor gro                                                                                                                                                                                                                                                                                                                                                                                                                                                                                                                                                                                                                                                                                                                                                                                                                                                                                                                                                                                                                                                                                                                                                                                                                                                                                                                                                                                                                                                                                                                            | ary Sewer X<br>FEMA Flood Zor<br>he market area?<br>(easements, environments,                                                                                                                                                                                                                                                                                                                                                                                                                                                                                                                                                                                                                                                                                                                                                                                                                                                                   | e X<br>X Yes<br>croachments, e<br>or encroach<br>Mid-Rise<br>Subject Pl<br>ts<br>ts Completed<br>ts For Sale<br>ts Sold<br>ts Rented<br>ner Occupied L<br>ne or Recreatic<br>)? Yes X<br>Managem<br>he regular co<br>etc.) own more                                                                                                                                                                                                                                                                                                                                                                                                                                                                                                                                                                                                                                                                                                                                                                                                                                                                                                                                                                                                                                                                                                                                                                                                                                                                                                                                                                                                                                                                                                                                                                                                                                                                                                                                                                                                                                                                                            | FE<br>No If No<br>environmen<br>aments.                                                                                                                | A<br>MA Map #<br>o, describe.<br>tal condition<br>The subje<br>Rise O<br>C<br>Rise O<br>I<br>f<br>5 # of On<br>5 # of Un<br>1 # of Un<br>5 # of Un<br>5 # of Un<br>3 # of Un<br>7 # of Ov<br>Tenant<br>Provide na<br>business<br>of the total u<br>5 X No I | ther (describe)<br>Project Com<br>ases<br>its for Sale<br>its Rented<br>vner Occupied U<br>me of managem<br>805-987-894<br>units in the project                                                       | 985E F<br>2.)? Yee<br>ot been a<br>Townhor<br>pleted<br>1<br>65<br>1<br>65<br>8<br>inits 57<br>ent compan<br>5.<br>ct? Yee<br>the original u               | EMA Map E<br>s X No<br>dversely a<br>dversely a<br>dversely a<br>for<br>a f Plan<br>a f of Own<br>b f of Own<br>b f of Plan<br>a f of Own<br>b f of O                | X         Date       01/20/         If Yes, describe.         affected by an         roject Incomp         ned Phases         ned Units         s for Sale         s Sold         s Rented         er Occupied Units         ppraiser is una         Yes, describe         date of conversion | 2010<br>2010<br>y<br>lete<br>b<br>ware of<br>n. |  |
|             | FEMA Special Flood Hazard /         Are the utilities and/or off-site         Are there any adverse site cor         There are no apparent a         recent natural disasters.         Data source(s) for project info         Project Description         Detac         General Description         # of Stories       2         # of Stories       2         # of Stories       0         X Existing       Proposed         Under Construction         Year Built       1981         Effective Age       35         Project Primary Occupancy       Is the developer/builder in cor         Management Group -       X He         any pending litigation.       T         Does any single entity (the sa | Wate<br>Sanit<br>Area Yes X No I<br>improvements typical for the<br>nditions or external factors<br>indverse easements, since<br>rmation Public Record<br>ched X Row or Townho<br>General Descript<br>Exterior Walls Wood<br>Roof Surface Shingles<br>Total # Parking 150<br>Ratio (spaces/units) 2.1<br>Type Garage<br>Guest Parking 20<br>X Principal Residence<br>Introl of the Homeowners' A<br>omeowners' Association<br>The HOA was not avait<br>me individual, investor gro                                                                                                                                                                                                                                                                                                                                                                                                                                                                                                                                                                                                                                                                                                                                                                                                                                                                                                                                                                                                                                                                                                                                                                                                                                                                                                                                                                                                                                                                                                     | ary Sewer X<br>FEMA Flood Zor<br>he market area?<br>(easements, environments,                                                                                                                                                                                                                                                                                                                                                                                                                                                                                                                                                                                                                                                                                                                                                                                                                                                                   | e X<br>X Yes<br>croachments, e<br>or encroach<br>Subject Pl<br>ts<br>Subject Pl<br>ts<br>Subject Pl<br>ts<br>Soupleted<br>ts For Sale<br>ts Completed<br>ts For Sale<br>ts Completed<br>ts For Sale<br>ts Rented<br>ner Occupied L<br>ne or Recreatic<br>)? Yes X<br>Managem<br>he regular co<br>etc.) own more                                                                                                                                                                                                                                                                                                                                                                                                                                                                                                                                                                                                                                                                                                                                                                                                                                                                                                                                                                                                                                                                                                                                                                                                                                                                                                                                                                                                                                                                                                                                                                                                                                                                                                                                                                                                                | FE<br>No If No<br>environmen<br>ments.                                                                                                                 | A<br>MA Map #<br>o, describe.<br>tal condition<br>The subje<br>Rise O<br>C<br>C<br>C<br>C<br>C<br>C<br>C<br>C<br>C<br>C<br>C<br>C<br>C                                                                                                                      | ther (describe)<br>Project Com<br>ases<br>its for Sale<br>its Rented<br>vner Occupied U<br>me of managem<br>805-987-894<br>units in the project<br>f Yes, describe for the project<br>condominium con | 985E F<br>2.)? Ye<br>ot been a<br>Townhor<br>pleted<br>1<br>65<br>1<br>65<br>8<br>inits 57<br>ent compan<br>5.<br>ct? Ye<br>the original u<br>nversion)? [ | EMA Map I<br>s X No<br>dversely a<br>dversely a<br>dversely a<br>for the second<br>a of Plan<br>a of Plan<br>a of Plan<br>a of Units<br>a of | X         Date       01/20/         If Yes, describe.         affected by an         roject Incomp         ned Phases         ned Units         s for Sale         s Sold         s Rented         er Occupied Units         ppraiser is una         Yes, describe         date of conversion | 2010<br>2010<br>y<br>lete<br>b<br>ware of<br>n. |  |
|             | FEMA Special Flood Hazard /         Are the utilities and/or off-site         Are there any adverse site cor         There are no apparent a         recent natural disasters.         Data source(s) for project info         Project Description         Detac         General Description         # of Stories       2         # of Stories       2         # of Stories       0         X Existing       Proposed         Under Construction         Year Built       1981         Effective Age       35         Project Primary Occupancy       Is the developer/builder in cor         Management Group -       X He         any pending litigation.       T         Does any single entity (the sa | Wate<br>Sanit<br>Area Yes X No I<br>improvements typical for the<br>nditions or external factors<br>indverse easements, since<br>rmation Public Record<br>ched X Row or Townho<br>General Descript<br>Exterior Walls Wood<br>Roof Surface Shingles<br>Total # Parking 150<br>Ratio (spaces/units) 2.1<br>Type Garage<br>Guest Parking 20<br>X Principal Residence<br>Introl of the Homeowners' A<br>omeowners' Association<br>The HOA was not avait<br>me individual, investor gro                                                                                                                                                                                                                                                                                                                                                                                                                                                                                                                                                                                                                                                                                                                                                                                                                                                                                                                                                                                                                                                                                                                                                                                                                                                                                                                                                                                                                                                                                                     | ary Sewer X<br>FEMA Flood Zor<br>he market area?<br>(easements, environments,                                                                                                                                                                                                                                                                                                                                                                                                                                                                                                                                                                                                                                                                                                                                                                                                                                                                   | e X<br>X Yes<br>croachments, e<br>or encroach<br>Subject Pl<br>ts<br>Subject Pl<br>ts<br>Subject Pl<br>ts<br>Soupleted<br>ts For Sale<br>ts Completed<br>ts For Sale<br>ts Completed<br>ts For Sale<br>ts Rented<br>ner Occupied L<br>ne or Recreatic<br>)? Yes X<br>Managem<br>he regular co<br>etc.) own more                                                                                                                                                                                                                                                                                                                                                                                                                                                                                                                                                                                                                                                                                                                                                                                                                                                                                                                                                                                                                                                                                                                                                                                                                                                                                                                                                                                                                                                                                                                                                                                                                                                                                                                                                                                                                | FE<br>No If No<br>environmen<br>ments.                                                                                                                 | A<br>MA Map #<br>o, describe.<br>tal condition<br>The subje<br>Rise O<br>C<br>C<br>C<br>C<br>C<br>C<br>C<br>C<br>C<br>C<br>C<br>C<br>C                                                                                                                      | ther (describe)<br>Project Com<br>ases<br>its for Sale<br>its Rented<br>vner Occupied U<br>me of managem<br>805-987-894<br>units in the project<br>f Yes, describe for the project<br>condominium con | 985E F<br>2.)? Ye<br>ot been a<br>Townhor<br>pleted<br>1<br>65<br>1<br>65<br>8<br>inits 57<br>ent compan<br>5.<br>ct? Ye<br>the original u<br>nversion)? [ | EMA Map I<br>s X No<br>dversely a<br>dversely a<br>dversely a<br>for the second<br>a of Plan<br>a of Plan<br>a of Plan<br>a of Units<br>a of | X         Date       01/20/         If Yes, describe.         affected by an         roject Incomp         ned Phases         ned Units         s for Sale         s Sold         s Rented         er Occupied Units         ppraiser is una         Yes, describe         date of conversion | 2010<br>2010<br>y<br>lete<br>b<br>ware of<br>n. |  |
|             | FEMA Special Flood Hazard /<br>Are the utilities and/or off-site<br>Are there any adverse site cor<br>There are no apparent a<br>recent natural disasters.<br>Data source(s) for project info<br>Project Description Detac<br>General Description<br># of Stories 2<br># of Elevators 0<br>X Existing Proposed<br>Under Construction<br>Year Built 1981<br>Effective Age 35<br>Project Primary Occupancy<br>Is the developer/builder in cor<br>Management Group - X Hu<br>any pending litigation. T<br>Does any single entity (the sa<br>Was the project created by the<br>Are the units, common element                                                                                                   | Wate<br>Sanit<br>Area Yes X No I<br>improvements typical for the<br>nditions or external factors<br>indverse easements, since<br>rmation Public Record<br>ched X Row or Townho<br>General Descript<br>Exterior Walls Wood<br>Roof Surface Shingles<br>Total # Parking 150<br>Ratio (spaces/units) 2.1<br>Type Garage<br>Guest Parking 20<br>X Principal Residence<br>Introl of the Homeowners' A<br>omeowners' Association<br>The HOA was not avait<br>me individual, investor gro                                                                                                                                                                                                                                                                                                                                                                                                                                                                                                                                                                                                                                                                                                                                                                                                                                                                                                                                                                                                                                                                                                                                                                                                                                                                                                                                                                                                                                                                                                     | ary Sewer X<br>FEMA Flood Zor<br>he market area?<br>(easements, environments,                                                                                                                                                                                                                                                                                                                                                                                                                                                                                                                                                                                                                                                                                                                                                                                                                                                                   | e X<br>X Yes<br>croachments, e<br>or encroach<br>Subject Pl<br>ts<br>Subject Pl<br>ts<br>Subject Pl<br>ts<br>Soupleted<br>ts For Sale<br>ts Completed<br>ts For Sale<br>ts Completed<br>ts For Sale<br>ts Rented<br>ner Occupied L<br>ne or Recreatic<br>)? Yes X<br>Managem<br>he regular co<br>etc.) own more                                                                                                                                                                                                                                                                                                                                                                                                                                                                                                                                                                                                                                                                                                                                                                                                                                                                                                                                                                                                                                                                                                                                                                                                                                                                                                                                                                                                                                                                                                                                                                                                                                                                                                                                                                                                                | FE<br>No If No<br>environmen<br>ments.                                                                                                                 | A<br>MA Map #<br>o, describe.<br>tal condition<br>The subje<br>Rise O<br>C<br>C<br>C<br>C<br>C<br>C<br>C<br>C<br>C<br>C<br>C<br>C<br>C                                                                                                                      | ther (describe)<br>Project Com<br>ases<br>its for Sale<br>its Rented<br>vner Occupied U<br>me of managem<br>805-987-894<br>units in the project<br>f Yes, describe for the project<br>condominium con | 985E F<br>2.)? Ye<br>ot been a<br>Townhor<br>pleted<br>1<br>65<br>1<br>65<br>8<br>inits 57<br>ent compan<br>5.<br>ct? Ye<br>the original u<br>nversion)? [ | EMA Map I<br>s X No<br>dversely a<br>dversely a<br>dversely a<br>for the second<br>a of Plan<br>a of Plan<br>a of Plan<br>a of Units<br>a of | X         Date       01/20/         If Yes, describe.         affected by an         roject Incomp         ned Phases         ned Units         s for Sale         s Sold         s Rented         er Occupied Units         ppraiser is una         Yes, describe         date of conversion | 2010<br>2010<br>y<br>lete<br>b<br>ware of<br>n. |  |