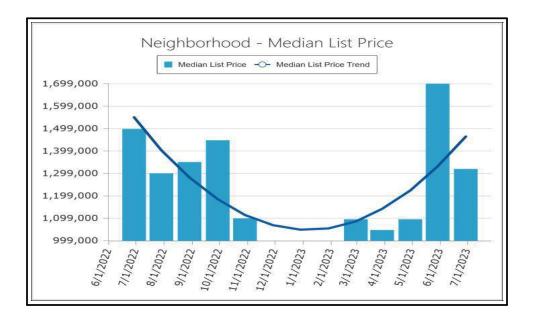

#### . •• . .

|             |                                                                                                                                                                                                                                                                                                                                                                                                                                                                                                                                                                                                                                                                                                            | erior-Only inspe                                                                                                                                                                                                                                                                                                                                                                                                                                                                                                                                                                                                                                                                                                                                                                                                                                                                                                                                                                                                                                                                                                                                                                                                                                                                                                                                                                                                                                                                                                                                                                                                                                                                                                                                                                                                                                                                                                                                                                       |                                                                                                                                                                                                                                                                                                                                                                                                                                                                                                                                                                                                                                                                                                                                                                                                                                                                                                                                                                                                                                                                                                                                                                                                                                                                                                                                                                                                                                                                                                                                                                                                                                                                                                                                                                                                                                                                                                                                                                                                                                                                                                                                                                                                                                                                                                                                                                                                                                                                                                                                                                                                                                                                                                                                                                                                                                                                                                                                                                                                       |                                                                                                                                                                                                                                                                                                                                                                                                                                                                                                                                                                                                                                                                                                                                                                                                                                                                                                                                                                                                                                                                                                                                                                                                                                                                                                                                                                                                                                                                                                                                                                                                                                                                                                                                                                                                                                                                                                                                                                                                                                                                                                                                |                                                                                                                                                        |                                                                                                                                                                                                                                                             |                                                                                                                                                                                                       | 6.0                                                                                                                                                        |                                                                                                                                                                                                                                                                                                                                                                                                                                                                                                                                                                                                                                                                                                                                                                                                                                                                                                                                                                                                                                                                                                                                                                                                                                                                                                                                                                                                                                                                                                                                                                                                                                                                                                                                                                                                                                                                                                                                                                                                                                                                                                                                                                                                                                                                                                                                                                                                                                                                                                                                                                                                                                                                                                              | e                                                                                                                                                                                                                                                                                             |                                                 |  |
|-------------|------------------------------------------------------------------------------------------------------------------------------------------------------------------------------------------------------------------------------------------------------------------------------------------------------------------------------------------------------------------------------------------------------------------------------------------------------------------------------------------------------------------------------------------------------------------------------------------------------------------------------------------------------------------------------------------------------------|----------------------------------------------------------------------------------------------------------------------------------------------------------------------------------------------------------------------------------------------------------------------------------------------------------------------------------------------------------------------------------------------------------------------------------------------------------------------------------------------------------------------------------------------------------------------------------------------------------------------------------------------------------------------------------------------------------------------------------------------------------------------------------------------------------------------------------------------------------------------------------------------------------------------------------------------------------------------------------------------------------------------------------------------------------------------------------------------------------------------------------------------------------------------------------------------------------------------------------------------------------------------------------------------------------------------------------------------------------------------------------------------------------------------------------------------------------------------------------------------------------------------------------------------------------------------------------------------------------------------------------------------------------------------------------------------------------------------------------------------------------------------------------------------------------------------------------------------------------------------------------------------------------------------------------------------------------------------------------------|-------------------------------------------------------------------------------------------------------------------------------------------------------------------------------------------------------------------------------------------------------------------------------------------------------------------------------------------------------------------------------------------------------------------------------------------------------------------------------------------------------------------------------------------------------------------------------------------------------------------------------------------------------------------------------------------------------------------------------------------------------------------------------------------------------------------------------------------------------------------------------------------------------------------------------------------------------------------------------------------------------------------------------------------------------------------------------------------------------------------------------------------------------------------------------------------------------------------------------------------------------------------------------------------------------------------------------------------------------------------------------------------------------------------------------------------------------------------------------------------------------------------------------------------------------------------------------------------------------------------------------------------------------------------------------------------------------------------------------------------------------------------------------------------------------------------------------------------------------------------------------------------------------------------------------------------------------------------------------------------------------------------------------------------------------------------------------------------------------------------------------------------------------------------------------------------------------------------------------------------------------------------------------------------------------------------------------------------------------------------------------------------------------------------------------------------------------------------------------------------------------------------------------------------------------------------------------------------------------------------------------------------------------------------------------------------------------------------------------------------------------------------------------------------------------------------------------------------------------------------------------------------------------------------------------------------------------------------------------------------------------|--------------------------------------------------------------------------------------------------------------------------------------------------------------------------------------------------------------------------------------------------------------------------------------------------------------------------------------------------------------------------------------------------------------------------------------------------------------------------------------------------------------------------------------------------------------------------------------------------------------------------------------------------------------------------------------------------------------------------------------------------------------------------------------------------------------------------------------------------------------------------------------------------------------------------------------------------------------------------------------------------------------------------------------------------------------------------------------------------------------------------------------------------------------------------------------------------------------------------------------------------------------------------------------------------------------------------------------------------------------------------------------------------------------------------------------------------------------------------------------------------------------------------------------------------------------------------------------------------------------------------------------------------------------------------------------------------------------------------------------------------------------------------------------------------------------------------------------------------------------------------------------------------------------------------------------------------------------------------------------------------------------------------------------------------------------------------------------------------------------------------------|--------------------------------------------------------------------------------------------------------------------------------------------------------|-------------------------------------------------------------------------------------------------------------------------------------------------------------------------------------------------------------------------------------------------------------|-------------------------------------------------------------------------------------------------------------------------------------------------------------------------------------------------------|------------------------------------------------------------------------------------------------------------------------------------------------------------|--------------------------------------------------------------------------------------------------------------------------------------------------------------------------------------------------------------------------------------------------------------------------------------------------------------------------------------------------------------------------------------------------------------------------------------------------------------------------------------------------------------------------------------------------------------------------------------------------------------------------------------------------------------------------------------------------------------------------------------------------------------------------------------------------------------------------------------------------------------------------------------------------------------------------------------------------------------------------------------------------------------------------------------------------------------------------------------------------------------------------------------------------------------------------------------------------------------------------------------------------------------------------------------------------------------------------------------------------------------------------------------------------------------------------------------------------------------------------------------------------------------------------------------------------------------------------------------------------------------------------------------------------------------------------------------------------------------------------------------------------------------------------------------------------------------------------------------------------------------------------------------------------------------------------------------------------------------------------------------------------------------------------------------------------------------------------------------------------------------------------------------------------------------------------------------------------------------------------------------------------------------------------------------------------------------------------------------------------------------------------------------------------------------------------------------------------------------------------------------------------------------------------------------------------------------------------------------------------------------------------------------------------------------------------------------------------------------|-----------------------------------------------------------------------------------------------------------------------------------------------------------------------------------------------------------------------------------------------------------------------------------------------|-------------------------------------------------|--|
|             | The purpose of this summary a                                                                                                                                                                                                                                                                                                                                                                                                                                                                                                                                                                                                                                                                              |                                                                                                                                                                                                                                                                                                                                                                                                                                                                                                                                                                                                                                                                                                                                                                                                                                                                                                                                                                                                                                                                                                                                                                                                                                                                                                                                                                                                                                                                                                                                                                                                                                                                                                                                                                                                                                                                                                                                                                                        | ae the lender/clie                                                                                                                                                                                                                                                                                                                                                                                                                                                                                                                                                                                                                                                                                                                                                                                                                                                                                                                                                                                                                                                                                                                                                                                                                                                                                                                                                                                                                                                                                                                                                                                                                                                                                                                                                                                                                                                                                                                                                                                                                                                                                                                                                                                                                                                                                                                                                                                                                                                                                                                                                                                                                                                                                                                                                                                                                                                                                                                                                                                    |                                                                                                                                                                                                                                                                                                                                                                                                                                                                                                                                                                                                                                                                                                                                                                                                                                                                                                                                                                                                                                                                                                                                                                                                                                                                                                                                                                                                                                                                                                                                                                                                                                                                                                                                                                                                                                                                                                                                                                                                                                                                                                                                |                                                                                                                                                        |                                                                                                                                                                                                                                                             |                                                                                                                                                                                                       |                                                                                                                                                            |                                                                                                                                                                                                                                                                                                                                                                                                                                                                                                                                                                                                                                                                                                                                                                                                                                                                                                                                                                                                                                                                                                                                                                                                                                                                                                                                                                                                                                                                                                                                                                                                                                                                                                                                                                                                                                                                                                                                                                                                                                                                                                                                                                                                                                                                                                                                                                                                                                                                                                                                                                                                                                                                                                              |                                                                                                                                                                                                                                                                                               |                                                 |  |
|             | Property Address 1463 N V<br>Borrower Bedwood                                                                                                                                                                                                                                                                                                                                                                                                                                                                                                                                                                                                                                                              |                                                                                                                                                                                                                                                                                                                                                                                                                                                                                                                                                                                                                                                                                                                                                                                                                                                                                                                                                                                                                                                                                                                                                                                                                                                                                                                                                                                                                                                                                                                                                                                                                                                                                                                                                                                                                                                                                                                                                                                        | Owner of Public                                                                                                                                                                                                                                                                                                                                                                                                                                                                                                                                                                                                                                                                                                                                                                                                                                                                                                                                                                                                                                                                                                                                                                                                                                                                                                                                                                                                                                                                                                                                                                                                                                                                                                                                                                                                                                                                                                                                                                                                                                                                                                                                                                                                                                                                                                                                                                                                                                                                                                                                                                                                                                                                                                                                                                                                                                                                                                                                                                                       | Unit # 54                                                                                                                                                                                                                                                                                                                                                                                                                                                                                                                                                                                                                                                                                                                                                                                                                                                                                                                                                                                                                                                                                                                                                                                                                                                                                                                                                                                                                                                                                                                                                                                                                                                                                                                                                                                                                                                                                                                                                                                                                                                                                                                      | City                                                                                                                                                   |                                                                                                                                                                                                                                                             | stlake Village<br>Stanley                                                                                                                                                                             | Sta                                                                                                                                                        |                                                                                                                                                                                                                                                                                                                                                                                                                                                                                                                                                                                                                                                                                                                                                                                                                                                                                                                                                                                                                                                                                                                                                                                                                                                                                                                                                                                                                                                                                                                                                                                                                                                                                                                                                                                                                                                                                                                                                                                                                                                                                                                                                                                                                                                                                                                                                                                                                                                                                                                                                                                                                                                                                                              | Zip Code 9136<br>Ventura                                                                                                                                                                                                                                                                      |                                                 |  |
|             | Borrower Redwood Legal Description D-tract: 3                                                                                                                                                                                                                                                                                                                                                                                                                                                                                                                                                                                                                                                              | Holdings LLC                                                                                                                                                                                                                                                                                                                                                                                                                                                                                                                                                                                                                                                                                                                                                                                                                                                                                                                                                                                                                                                                                                                                                                                                                                                                                                                                                                                                                                                                                                                                                                                                                                                                                                                                                                                                                                                                                                                                                                           |                                                                                                                                                                                                                                                                                                                                                                                                                                                                                                                                                                                                                                                                                                                                                                                                                                                                                                                                                                                                                                                                                                                                                                                                                                                                                                                                                                                                                                                                                                                                                                                                                                                                                                                                                                                                                                                                                                                                                                                                                                                                                                                                                                                                                                                                                                                                                                                                                                                                                                                                                                                                                                                                                                                                                                                                                                                                                                                                                                                                       |                                                                                                                                                                                                                                                                                                                                                                                                                                                                                                                                                                                                                                                                                                                                                                                                                                                                                                                                                                                                                                                                                                                                                                                                                                                                                                                                                                                                                                                                                                                                                                                                                                                                                                                                                                                                                                                                                                                                                                                                                                                                                                                                | 51                                                                                                                                                     | Dient                                                                                                                                                                                                                                                       | Stanley                                                                                                                                                                                               |                                                                                                                                                            | County                                                                                                                                                                                                                                                                                                                                                                                                                                                                                                                                                                                                                                                                                                                                                                                                                                                                                                                                                                                                                                                                                                                                                                                                                                                                                                                                                                                                                                                                                                                                                                                                                                                                                                                                                                                                                                                                                                                                                                                                                                                                                                                                                                                                                                                                                                                                                                                                                                                                                                                                                                                                                                                                                                       | ventura                                                                                                                                                                                                                                                                                       | a                                               |  |
|             | Assessor's Parcel No. 690-                                                                                                                                                                                                                                                                                                                                                                                                                                                                                                                                                                                                                                                                                 |                                                                                                                                                                                                                                                                                                                                                                                                                                                                                                                                                                                                                                                                                                                                                                                                                                                                                                                                                                                                                                                                                                                                                                                                                                                                                                                                                                                                                                                                                                                                                                                                                                                                                                                                                                                                                                                                                                                                                                                        | 5 Mapril. Uot                                                                                                                                                                                                                                                                                                                                                                                                                                                                                                                                                                                                                                                                                                                                                                                                                                                                                                                                                                                                                                                                                                                                                                                                                                                                                                                                                                                                                                                                                                                                                                                                                                                                                                                                                                                                                                                                                                                                                                                                                                                                                                                                                                                                                                                                                                                                                                                                                                                                                                                                                                                                                                                                                                                                                                                                                                                                                                                                                                                         |                                                                                                                                                                                                                                                                                                                                                                                                                                                                                                                                                                                                                                                                                                                                                                                                                                                                                                                                                                                                                                                                                                                                                                                                                                                                                                                                                                                                                                                                                                                                                                                                                                                                                                                                                                                                                                                                                                                                                                                                                                                                                                                                | 34                                                                                                                                                     | Tay                                                                                                                                                                                                                                                         | /aar 20                                                                                                                                                                                               | 100                                                                                                                                                        |                                                                                                                                                                                                                                                                                                                                                                                                                                                                                                                                                                                                                                                                                                                                                                                                                                                                                                                                                                                                                                                                                                                                                                                                                                                                                                                                                                                                                                                                                                                                                                                                                                                                                                                                                                                                                                                                                                                                                                                                                                                                                                                                                                                                                                                                                                                                                                                                                                                                                                                                                                                                                                                                                                              | a¢ 7947                                                                                                                                                                                                                                                                                       |                                                 |  |
| H           |                                                                                                                                                                                                                                                                                                                                                                                                                                                                                                                                                                                                                                                                                                            |                                                                                                                                                                                                                                                                                                                                                                                                                                                                                                                                                                                                                                                                                                                                                                                                                                                                                                                                                                                                                                                                                                                                                                                                                                                                                                                                                                                                                                                                                                                                                                                                                                                                                                                                                                                                                                                                                                                                                                                        | Dhase #                                                                                                                                                                                                                                                                                                                                                                                                                                                                                                                                                                                                                                                                                                                                                                                                                                                                                                                                                                                                                                                                                                                                                                                                                                                                                                                                                                                                                                                                                                                                                                                                                                                                                                                                                                                                                                                                                                                                                                                                                                                                                                                                                                                                                                                                                                                                                                                                                                                                                                                                                                                                                                                                                                                                                                                                                                                                                                                                                                                               | 1                                                                                                                                                                                                                                                                                                                                                                                                                                                                                                                                                                                                                                                                                                                                                                                                                                                                                                                                                                                                                                                                                                                                                                                                                                                                                                                                                                                                                                                                                                                                                                                                                                                                                                                                                                                                                                                                                                                                                                                                                                                                                                                              | Man Dafa                                                                                                                                               | Tax Y                                                                                                                                                                                                                                                       |                                                                                                                                                                                                       | )23                                                                                                                                                        |                                                                                                                                                                                                                                                                                                                                                                                                                                                                                                                                                                                                                                                                                                                                                                                                                                                                                                                                                                                                                                                                                                                                                                                                                                                                                                                                                                                                                                                                                                                                                                                                                                                                                                                                                                                                                                                                                                                                                                                                                                                                                                                                                                                                                                                                                                                                                                                                                                                                                                                                                                                                                                                                                                              | s\$ 7,847                                                                                                                                                                                                                                                                                     | 02                                              |  |
| SUBJECT     | Project Name                                                                                                                                                                                                                                                                                                                                                                                                                                                                                                                                                                                                                                                                                               |                                                                                                                                                                                                                                                                                                                                                                                                                                                                                                                                                                                                                                                                                                                                                                                                                                                                                                                                                                                                                                                                                                                                                                                                                                                                                                                                                                                                                                                                                                                                                                                                                                                                                                                                                                                                                                                                                                                                                                                        | Phase #                                                                                                                                                                                                                                                                                                                                                                                                                                                                                                                                                                                                                                                                                                                                                                                                                                                                                                                                                                                                                                                                                                                                                                                                                                                                                                                                                                                                                                                                                                                                                                                                                                                                                                                                                                                                                                                                                                                                                                                                                                                                                                                                                                                                                                                                                                                                                                                                                                                                                                                                                                                                                                                                                                                                                                                                                                                                                                                                                                                               | 1                                                                                                                                                                                                                                                                                                                                                                                                                                                                                                                                                                                                                                                                                                                                                                                                                                                                                                                                                                                                                                                                                                                                                                                                                                                                                                                                                                                                                                                                                                                                                                                                                                                                                                                                                                                                                                                                                                                                                                                                                                                                                                                              | Map Refer                                                                                                                                              |                                                                                                                                                                                                                                                             | 75/B4                                                                                                                                                                                                 | 600                                                                                                                                                        | Census Tr                                                                                                                                                                                                                                                                                                                                                                                                                                                                                                                                                                                                                                                                                                                                                                                                                                                                                                                                                                                                                                                                                                                                                                                                                                                                                                                                                                                                                                                                                                                                                                                                                                                                                                                                                                                                                                                                                                                                                                                                                                                                                                                                                                                                                                                                                                                                                                                                                                                                                                                                                                                                                                                                                                    |                                                                                                                                                                                                                                                                                               |                                                 |  |
| <u>ы</u>    |                                                                                                                                                                                                                                                                                                                                                                                                                                                                                                                                                                                                                                                                                                            | Tenant Vacant                                                                                                                                                                                                                                                                                                                                                                                                                                                                                                                                                                                                                                                                                                                                                                                                                                                                                                                                                                                                                                                                                                                                                                                                                                                                                                                                                                                                                                                                                                                                                                                                                                                                                                                                                                                                                                                                                                                                                                          |                                                                                                                                                                                                                                                                                                                                                                                                                                                                                                                                                                                                                                                                                                                                                                                                                                                                                                                                                                                                                                                                                                                                                                                                                                                                                                                                                                                                                                                                                                                                                                                                                                                                                                                                                                                                                                                                                                                                                                                                                                                                                                                                                                                                                                                                                                                                                                                                                                                                                                                                                                                                                                                                                                                                                                                                                                                                                                                                                                                                       | al Assessments                                                                                                                                                                                                                                                                                                                                                                                                                                                                                                                                                                                                                                                                                                                                                                                                                                                                                                                                                                                                                                                                                                                                                                                                                                                                                                                                                                                                                                                                                                                                                                                                                                                                                                                                                                                                                                                                                                                                                                                                                                                                                                                 | 55                                                                                                                                                     | 0                                                                                                                                                                                                                                                           | HOA \$                                                                                                                                                                                                | 600                                                                                                                                                        |                                                                                                                                                                                                                                                                                                                                                                                                                                                                                                                                                                                                                                                                                                                                                                                                                                                                                                                                                                                                                                                                                                                                                                                                                                                                                                                                                                                                                                                                                                                                                                                                                                                                                                                                                                                                                                                                                                                                                                                                                                                                                                                                                                                                                                                                                                                                                                                                                                                                                                                                                                                                                                                                                                              | per year X                                                                                                                                                                                                                                                                                    | ber month                                       |  |
| SU          |                                                                                                                                                                                                                                                                                                                                                                                                                                                                                                                                                                                                                                                                                                            |                                                                                                                                                                                                                                                                                                                                                                                                                                                                                                                                                                                                                                                                                                                                                                                                                                                                                                                                                                                                                                                                                                                                                                                                                                                                                                                                                                                                                                                                                                                                                                                                                                                                                                                                                                                                                                                                                                                                                                                        |                                                                                                                                                                                                                                                                                                                                                                                                                                                                                                                                                                                                                                                                                                                                                                                                                                                                                                                                                                                                                                                                                                                                                                                                                                                                                                                                                                                                                                                                                                                                                                                                                                                                                                                                                                                                                                                                                                                                                                                                                                                                                                                                                                                                                                                                                                                                                                                                                                                                                                                                                                                                                                                                                                                                                                                                                                                                                                                                                                                                       | r (describe)                                                                                                                                                                                                                                                                                                                                                                                                                                                                                                                                                                                                                                                                                                                                                                                                                                                                                                                                                                                                                                                                                                                                                                                                                                                                                                                                                                                                                                                                                                                                                                                                                                                                                                                                                                                                                                                                                                                                                                                                                                                                                                                   | ( 1 1 1                                                                                                                                                | <u></u>                                                                                                                                                                                                                                                     |                                                                                                                                                                                                       | 1                                                                                                                                                          |                                                                                                                                                                                                                                                                                                                                                                                                                                                                                                                                                                                                                                                                                                                                                                                                                                                                                                                                                                                                                                                                                                                                                                                                                                                                                                                                                                                                                                                                                                                                                                                                                                                                                                                                                                                                                                                                                                                                                                                                                                                                                                                                                                                                                                                                                                                                                                                                                                                                                                                                                                                                                                                                                                              |                                                                                                                                                                                                                                                                                               |                                                 |  |
|             |                                                                                                                                                                                                                                                                                                                                                                                                                                                                                                                                                                                                                                                                                                            |                                                                                                                                                                                                                                                                                                                                                                                                                                                                                                                                                                                                                                                                                                                                                                                                                                                                                                                                                                                                                                                                                                                                                                                                                                                                                                                                                                                                                                                                                                                                                                                                                                                                                                                                                                                                                                                                                                                                                                                        | efinance Transac                                                                                                                                                                                                                                                                                                                                                                                                                                                                                                                                                                                                                                                                                                                                                                                                                                                                                                                                                                                                                                                                                                                                                                                                                                                                                                                                                                                                                                                                                                                                                                                                                                                                                                                                                                                                                                                                                                                                                                                                                                                                                                                                                                                                                                                                                                                                                                                                                                                                                                                                                                                                                                                                                                                                                                                                                                                                                                                                                                                      | tion X Othe                                                                                                                                                                                                                                                                                                                                                                                                                                                                                                                                                                                                                                                                                                                                                                                                                                                                                                                                                                                                                                                                                                                                                                                                                                                                                                                                                                                                                                                                                                                                                                                                                                                                                                                                                                                                                                                                                                                                                                                                                                                                                                                    |                                                                                                                                                        |                                                                                                                                                                                                                                                             |                                                                                                                                                                                                       |                                                                                                                                                            | ervicing                                                                                                                                                                                                                                                                                                                                                                                                                                                                                                                                                                                                                                                                                                                                                                                                                                                                                                                                                                                                                                                                                                                                                                                                                                                                                                                                                                                                                                                                                                                                                                                                                                                                                                                                                                                                                                                                                                                                                                                                                                                                                                                                                                                                                                                                                                                                                                                                                                                                                                                                                                                                                                                                                                     |                                                                                                                                                                                                                                                                                               |                                                 |  |
|             | Lender/Client Wedgewood                                                                                                                                                                                                                                                                                                                                                                                                                                                                                                                                                                                                                                                                                    |                                                                                                                                                                                                                                                                                                                                                                                                                                                                                                                                                                                                                                                                                                                                                                                                                                                                                                                                                                                                                                                                                                                                                                                                                                                                                                                                                                                                                                                                                                                                                                                                                                                                                                                                                                                                                                                                                                                                                                                        |                                                                                                                                                                                                                                                                                                                                                                                                                                                                                                                                                                                                                                                                                                                                                                                                                                                                                                                                                                                                                                                                                                                                                                                                                                                                                                                                                                                                                                                                                                                                                                                                                                                                                                                                                                                                                                                                                                                                                                                                                                                                                                                                                                                                                                                                                                                                                                                                                                                                                                                                                                                                                                                                                                                                                                                                                                                                                                                                                                                                       |                                                                                                                                                                                                                                                                                                                                                                                                                                                                                                                                                                                                                                                                                                                                                                                                                                                                                                                                                                                                                                                                                                                                                                                                                                                                                                                                                                                                                                                                                                                                                                                                                                                                                                                                                                                                                                                                                                                                                                                                                                                                                                                                |                                                                                                                                                        |                                                                                                                                                                                                                                                             |                                                                                                                                                                                                       |                                                                                                                                                            |                                                                                                                                                                                                                                                                                                                                                                                                                                                                                                                                                                                                                                                                                                                                                                                                                                                                                                                                                                                                                                                                                                                                                                                                                                                                                                                                                                                                                                                                                                                                                                                                                                                                                                                                                                                                                                                                                                                                                                                                                                                                                                                                                                                                                                                                                                                                                                                                                                                                                                                                                                                                                                                                                                              | ondo Beach, CA                                                                                                                                                                                                                                                                                | 90278                                           |  |
|             | Is the subject property current                                                                                                                                                                                                                                                                                                                                                                                                                                                                                                                                                                                                                                                                            |                                                                                                                                                                                                                                                                                                                                                                                                                                                                                                                                                                                                                                                                                                                                                                                                                                                                                                                                                                                                                                                                                                                                                                                                                                                                                                                                                                                                                                                                                                                                                                                                                                                                                                                                                                                                                                                                                                                                                                                        |                                                                                                                                                                                                                                                                                                                                                                                                                                                                                                                                                                                                                                                                                                                                                                                                                                                                                                                                                                                                                                                                                                                                                                                                                                                                                                                                                                                                                                                                                                                                                                                                                                                                                                                                                                                                                                                                                                                                                                                                                                                                                                                                                                                                                                                                                                                                                                                                                                                                                                                                                                                                                                                                                                                                                                                                                                                                                                                                                                                                       |                                                                                                                                                                                                                                                                                                                                                                                                                                                                                                                                                                                                                                                                                                                                                                                                                                                                                                                                                                                                                                                                                                                                                                                                                                                                                                                                                                                                                                                                                                                                                                                                                                                                                                                                                                                                                                                                                                                                                                                                                                                                                                                                | elve months                                                                                                                                            | s prior to the                                                                                                                                                                                                                                              | e effective date o                                                                                                                                                                                    | t this apprai                                                                                                                                              | sal?                                                                                                                                                                                                                                                                                                                                                                                                                                                                                                                                                                                                                                                                                                                                                                                                                                                                                                                                                                                                                                                                                                                                                                                                                                                                                                                                                                                                                                                                                                                                                                                                                                                                                                                                                                                                                                                                                                                                                                                                                                                                                                                                                                                                                                                                                                                                                                                                                                                                                                                                                                                                                                                                                                         | Yes X No                                                                                                                                                                                                                                                                                      |                                                 |  |
|             | Report data source(s) used, c                                                                                                                                                                                                                                                                                                                                                                                                                                                                                                                                                                                                                                                                              | offerings price(s), and date(                                                                                                                                                                                                                                                                                                                                                                                                                                                                                                                                                                                                                                                                                                                                                                                                                                                                                                                                                                                                                                                                                                                                                                                                                                                                                                                                                                                                                                                                                                                                                                                                                                                                                                                                                                                                                                                                                                                                                          | (s). CRMLS#                                                                                                                                                                                                                                                                                                                                                                                                                                                                                                                                                                                                                                                                                                                                                                                                                                                                                                                                                                                                                                                                                                                                                                                                                                                                                                                                                                                                                                                                                                                                                                                                                                                                                                                                                                                                                                                                                                                                                                                                                                                                                                                                                                                                                                                                                                                                                                                                                                                                                                                                                                                                                                                                                                                                                                                                                                                                                                                                                                                           | :                                                                                                                                                                                                                                                                                                                                                                                                                                                                                                                                                                                                                                                                                                                                                                                                                                                                                                                                                                                                                                                                                                                                                                                                                                                                                                                                                                                                                                                                                                                                                                                                                                                                                                                                                                                                                                                                                                                                                                                                                                                                                                                              |                                                                                                                                                        |                                                                                                                                                                                                                                                             |                                                                                                                                                                                                       |                                                                                                                                                            |                                                                                                                                                                                                                                                                                                                                                                                                                                                                                                                                                                                                                                                                                                                                                                                                                                                                                                                                                                                                                                                                                                                                                                                                                                                                                                                                                                                                                                                                                                                                                                                                                                                                                                                                                                                                                                                                                                                                                                                                                                                                                                                                                                                                                                                                                                                                                                                                                                                                                                                                                                                                                                                                                                              |                                                                                                                                                                                                                                                                                               |                                                 |  |
|             |                                                                                                                                                                                                                                                                                                                                                                                                                                                                                                                                                                                                                                                                                                            |                                                                                                                                                                                                                                                                                                                                                                                                                                                                                                                                                                                                                                                                                                                                                                                                                                                                                                                                                                                                                                                                                                                                                                                                                                                                                                                                                                                                                                                                                                                                                                                                                                                                                                                                                                                                                                                                                                                                                                                        |                                                                                                                                                                                                                                                                                                                                                                                                                                                                                                                                                                                                                                                                                                                                                                                                                                                                                                                                                                                                                                                                                                                                                                                                                                                                                                                                                                                                                                                                                                                                                                                                                                                                                                                                                                                                                                                                                                                                                                                                                                                                                                                                                                                                                                                                                                                                                                                                                                                                                                                                                                                                                                                                                                                                                                                                                                                                                                                                                                                                       |                                                                                                                                                                                                                                                                                                                                                                                                                                                                                                                                                                                                                                                                                                                                                                                                                                                                                                                                                                                                                                                                                                                                                                                                                                                                                                                                                                                                                                                                                                                                                                                                                                                                                                                                                                                                                                                                                                                                                                                                                                                                                                                                |                                                                                                                                                        |                                                                                                                                                                                                                                                             |                                                                                                                                                                                                       |                                                                                                                                                            |                                                                                                                                                                                                                                                                                                                                                                                                                                                                                                                                                                                                                                                                                                                                                                                                                                                                                                                                                                                                                                                                                                                                                                                                                                                                                                                                                                                                                                                                                                                                                                                                                                                                                                                                                                                                                                                                                                                                                                                                                                                                                                                                                                                                                                                                                                                                                                                                                                                                                                                                                                                                                                                                                                              |                                                                                                                                                                                                                                                                                               |                                                 |  |
|             |                                                                                                                                                                                                                                                                                                                                                                                                                                                                                                                                                                                                                                                                                                            | yze the contract for sale fo                                                                                                                                                                                                                                                                                                                                                                                                                                                                                                                                                                                                                                                                                                                                                                                                                                                                                                                                                                                                                                                                                                                                                                                                                                                                                                                                                                                                                                                                                                                                                                                                                                                                                                                                                                                                                                                                                                                                                           | or the subject pur                                                                                                                                                                                                                                                                                                                                                                                                                                                                                                                                                                                                                                                                                                                                                                                                                                                                                                                                                                                                                                                                                                                                                                                                                                                                                                                                                                                                                                                                                                                                                                                                                                                                                                                                                                                                                                                                                                                                                                                                                                                                                                                                                                                                                                                                                                                                                                                                                                                                                                                                                                                                                                                                                                                                                                                                                                                                                                                                                                                    | chase transacti                                                                                                                                                                                                                                                                                                                                                                                                                                                                                                                                                                                                                                                                                                                                                                                                                                                                                                                                                                                                                                                                                                                                                                                                                                                                                                                                                                                                                                                                                                                                                                                                                                                                                                                                                                                                                                                                                                                                                                                                                                                                                                                | ion. Explair                                                                                                                                           | n the results                                                                                                                                                                                                                                               | of the analysis of                                                                                                                                                                                    | of the contra                                                                                                                                              | ct for sale c                                                                                                                                                                                                                                                                                                                                                                                                                                                                                                                                                                                                                                                                                                                                                                                                                                                                                                                                                                                                                                                                                                                                                                                                                                                                                                                                                                                                                                                                                                                                                                                                                                                                                                                                                                                                                                                                                                                                                                                                                                                                                                                                                                                                                                                                                                                                                                                                                                                                                                                                                                                                                                                                                                | or why the analysi                                                                                                                                                                                                                                                                            | s was not                                       |  |
| CH          | performed.                                                                                                                                                                                                                                                                                                                                                                                                                                                                                                                                                                                                                                                                                                 |                                                                                                                                                                                                                                                                                                                                                                                                                                                                                                                                                                                                                                                                                                                                                                                                                                                                                                                                                                                                                                                                                                                                                                                                                                                                                                                                                                                                                                                                                                                                                                                                                                                                                                                                                                                                                                                                                                                                                                                        |                                                                                                                                                                                                                                                                                                                                                                                                                                                                                                                                                                                                                                                                                                                                                                                                                                                                                                                                                                                                                                                                                                                                                                                                                                                                                                                                                                                                                                                                                                                                                                                                                                                                                                                                                                                                                                                                                                                                                                                                                                                                                                                                                                                                                                                                                                                                                                                                                                                                                                                                                                                                                                                                                                                                                                                                                                                                                                                                                                                                       |                                                                                                                                                                                                                                                                                                                                                                                                                                                                                                                                                                                                                                                                                                                                                                                                                                                                                                                                                                                                                                                                                                                                                                                                                                                                                                                                                                                                                                                                                                                                                                                                                                                                                                                                                                                                                                                                                                                                                                                                                                                                                                                                |                                                                                                                                                        |                                                                                                                                                                                                                                                             |                                                                                                                                                                                                       |                                                                                                                                                            |                                                                                                                                                                                                                                                                                                                                                                                                                                                                                                                                                                                                                                                                                                                                                                                                                                                                                                                                                                                                                                                                                                                                                                                                                                                                                                                                                                                                                                                                                                                                                                                                                                                                                                                                                                                                                                                                                                                                                                                                                                                                                                                                                                                                                                                                                                                                                                                                                                                                                                                                                                                                                                                                                                              |                                                                                                                                                                                                                                                                                               |                                                 |  |
| ž           |                                                                                                                                                                                                                                                                                                                                                                                                                                                                                                                                                                                                                                                                                                            |                                                                                                                                                                                                                                                                                                                                                                                                                                                                                                                                                                                                                                                                                                                                                                                                                                                                                                                                                                                                                                                                                                                                                                                                                                                                                                                                                                                                                                                                                                                                                                                                                                                                                                                                                                                                                                                                                                                                                                                        |                                                                                                                                                                                                                                                                                                                                                                                                                                                                                                                                                                                                                                                                                                                                                                                                                                                                                                                                                                                                                                                                                                                                                                                                                                                                                                                                                                                                                                                                                                                                                                                                                                                                                                                                                                                                                                                                                                                                                                                                                                                                                                                                                                                                                                                                                                                                                                                                                                                                                                                                                                                                                                                                                                                                                                                                                                                                                                                                                                                                       |                                                                                                                                                                                                                                                                                                                                                                                                                                                                                                                                                                                                                                                                                                                                                                                                                                                                                                                                                                                                                                                                                                                                                                                                                                                                                                                                                                                                                                                                                                                                                                                                                                                                                                                                                                                                                                                                                                                                                                                                                                                                                                                                |                                                                                                                                                        |                                                                                                                                                                                                                                                             |                                                                                                                                                                                                       | <u> </u>                                                                                                                                                   |                                                                                                                                                                                                                                                                                                                                                                                                                                                                                                                                                                                                                                                                                                                                                                                                                                                                                                                                                                                                                                                                                                                                                                                                                                                                                                                                                                                                                                                                                                                                                                                                                                                                                                                                                                                                                                                                                                                                                                                                                                                                                                                                                                                                                                                                                                                                                                                                                                                                                                                                                                                                                                                                                                              |                                                                                                                                                                                                                                                                                               |                                                 |  |
| ONTRA       | Contract Price \$                                                                                                                                                                                                                                                                                                                                                                                                                                                                                                                                                                                                                                                                                          | Date of Contract                                                                                                                                                                                                                                                                                                                                                                                                                                                                                                                                                                                                                                                                                                                                                                                                                                                                                                                                                                                                                                                                                                                                                                                                                                                                                                                                                                                                                                                                                                                                                                                                                                                                                                                                                                                                                                                                                                                                                                       |                                                                                                                                                                                                                                                                                                                                                                                                                                                                                                                                                                                                                                                                                                                                                                                                                                                                                                                                                                                                                                                                                                                                                                                                                                                                                                                                                                                                                                                                                                                                                                                                                                                                                                                                                                                                                                                                                                                                                                                                                                                                                                                                                                                                                                                                                                                                                                                                                                                                                                                                                                                                                                                                                                                                                                                                                                                                                                                                                                                                       | e property selle                                                                                                                                                                                                                                                                                                                                                                                                                                                                                                                                                                                                                                                                                                                                                                                                                                                                                                                                                                                                                                                                                                                                                                                                                                                                                                                                                                                                                                                                                                                                                                                                                                                                                                                                                                                                                                                                                                                                                                                                                                                                                                               |                                                                                                                                                        |                                                                                                                                                                                                                                                             |                                                                                                                                                                                                       | -                                                                                                                                                          | Data Sourc                                                                                                                                                                                                                                                                                                                                                                                                                                                                                                                                                                                                                                                                                                                                                                                                                                                                                                                                                                                                                                                                                                                                                                                                                                                                                                                                                                                                                                                                                                                                                                                                                                                                                                                                                                                                                                                                                                                                                                                                                                                                                                                                                                                                                                                                                                                                                                                                                                                                                                                                                                                                                                                                                                   |                                                                                                                                                                                                                                                                                               | <u> </u>                                        |  |
|             | Is there any financial assistan                                                                                                                                                                                                                                                                                                                                                                                                                                                                                                                                                                                                                                                                            |                                                                                                                                                                                                                                                                                                                                                                                                                                                                                                                                                                                                                                                                                                                                                                                                                                                                                                                                                                                                                                                                                                                                                                                                                                                                                                                                                                                                                                                                                                                                                                                                                                                                                                                                                                                                                                                                                                                                                                                        | -                                                                                                                                                                                                                                                                                                                                                                                                                                                                                                                                                                                                                                                                                                                                                                                                                                                                                                                                                                                                                                                                                                                                                                                                                                                                                                                                                                                                                                                                                                                                                                                                                                                                                                                                                                                                                                                                                                                                                                                                                                                                                                                                                                                                                                                                                                                                                                                                                                                                                                                                                                                                                                                                                                                                                                                                                                                                                                                                                                                                     | downpayment                                                                                                                                                                                                                                                                                                                                                                                                                                                                                                                                                                                                                                                                                                                                                                                                                                                                                                                                                                                                                                                                                                                                                                                                                                                                                                                                                                                                                                                                                                                                                                                                                                                                                                                                                                                                                                                                                                                                                                                                                                                                                                                    | assistance                                                                                                                                             | , etc.) to be                                                                                                                                                                                                                                               | paid by any part                                                                                                                                                                                      | y on behalf                                                                                                                                                | of the borro                                                                                                                                                                                                                                                                                                                                                                                                                                                                                                                                                                                                                                                                                                                                                                                                                                                                                                                                                                                                                                                                                                                                                                                                                                                                                                                                                                                                                                                                                                                                                                                                                                                                                                                                                                                                                                                                                                                                                                                                                                                                                                                                                                                                                                                                                                                                                                                                                                                                                                                                                                                                                                                                                                 | wer? Yes                                                                                                                                                                                                                                                                                      | No                                              |  |
| ပ           | If Yes, report the total dollar a                                                                                                                                                                                                                                                                                                                                                                                                                                                                                                                                                                                                                                                                          | imount and describe the ite                                                                                                                                                                                                                                                                                                                                                                                                                                                                                                                                                                                                                                                                                                                                                                                                                                                                                                                                                                                                                                                                                                                                                                                                                                                                                                                                                                                                                                                                                                                                                                                                                                                                                                                                                                                                                                                                                                                                                            | ems to be paid.                                                                                                                                                                                                                                                                                                                                                                                                                                                                                                                                                                                                                                                                                                                                                                                                                                                                                                                                                                                                                                                                                                                                                                                                                                                                                                                                                                                                                                                                                                                                                                                                                                                                                                                                                                                                                                                                                                                                                                                                                                                                                                                                                                                                                                                                                                                                                                                                                                                                                                                                                                                                                                                                                                                                                                                                                                                                                                                                                                                       |                                                                                                                                                                                                                                                                                                                                                                                                                                                                                                                                                                                                                                                                                                                                                                                                                                                                                                                                                                                                                                                                                                                                                                                                                                                                                                                                                                                                                                                                                                                                                                                                                                                                                                                                                                                                                                                                                                                                                                                                                                                                                                                                |                                                                                                                                                        |                                                                                                                                                                                                                                                             |                                                                                                                                                                                                       |                                                                                                                                                            |                                                                                                                                                                                                                                                                                                                                                                                                                                                                                                                                                                                                                                                                                                                                                                                                                                                                                                                                                                                                                                                                                                                                                                                                                                                                                                                                                                                                                                                                                                                                                                                                                                                                                                                                                                                                                                                                                                                                                                                                                                                                                                                                                                                                                                                                                                                                                                                                                                                                                                                                                                                                                                                                                                              |                                                                                                                                                                                                                                                                                               |                                                 |  |
|             |                                                                                                                                                                                                                                                                                                                                                                                                                                                                                                                                                                                                                                                                                                            |                                                                                                                                                                                                                                                                                                                                                                                                                                                                                                                                                                                                                                                                                                                                                                                                                                                                                                                                                                                                                                                                                                                                                                                                                                                                                                                                                                                                                                                                                                                                                                                                                                                                                                                                                                                                                                                                                                                                                                                        |                                                                                                                                                                                                                                                                                                                                                                                                                                                                                                                                                                                                                                                                                                                                                                                                                                                                                                                                                                                                                                                                                                                                                                                                                                                                                                                                                                                                                                                                                                                                                                                                                                                                                                                                                                                                                                                                                                                                                                                                                                                                                                                                                                                                                                                                                                                                                                                                                                                                                                                                                                                                                                                                                                                                                                                                                                                                                                                                                                                                       |                                                                                                                                                                                                                                                                                                                                                                                                                                                                                                                                                                                                                                                                                                                                                                                                                                                                                                                                                                                                                                                                                                                                                                                                                                                                                                                                                                                                                                                                                                                                                                                                                                                                                                                                                                                                                                                                                                                                                                                                                                                                                                                                |                                                                                                                                                        |                                                                                                                                                                                                                                                             |                                                                                                                                                                                                       |                                                                                                                                                            |                                                                                                                                                                                                                                                                                                                                                                                                                                                                                                                                                                                                                                                                                                                                                                                                                                                                                                                                                                                                                                                                                                                                                                                                                                                                                                                                                                                                                                                                                                                                                                                                                                                                                                                                                                                                                                                                                                                                                                                                                                                                                                                                                                                                                                                                                                                                                                                                                                                                                                                                                                                                                                                                                                              |                                                                                                                                                                                                                                                                                               |                                                 |  |
|             |                                                                                                                                                                                                                                                                                                                                                                                                                                                                                                                                                                                                                                                                                                            |                                                                                                                                                                                                                                                                                                                                                                                                                                                                                                                                                                                                                                                                                                                                                                                                                                                                                                                                                                                                                                                                                                                                                                                                                                                                                                                                                                                                                                                                                                                                                                                                                                                                                                                                                                                                                                                                                                                                                                                        |                                                                                                                                                                                                                                                                                                                                                                                                                                                                                                                                                                                                                                                                                                                                                                                                                                                                                                                                                                                                                                                                                                                                                                                                                                                                                                                                                                                                                                                                                                                                                                                                                                                                                                                                                                                                                                                                                                                                                                                                                                                                                                                                                                                                                                                                                                                                                                                                                                                                                                                                                                                                                                                                                                                                                                                                                                                                                                                                                                                                       |                                                                                                                                                                                                                                                                                                                                                                                                                                                                                                                                                                                                                                                                                                                                                                                                                                                                                                                                                                                                                                                                                                                                                                                                                                                                                                                                                                                                                                                                                                                                                                                                                                                                                                                                                                                                                                                                                                                                                                                                                                                                                                                                |                                                                                                                                                        |                                                                                                                                                                                                                                                             |                                                                                                                                                                                                       |                                                                                                                                                            |                                                                                                                                                                                                                                                                                                                                                                                                                                                                                                                                                                                                                                                                                                                                                                                                                                                                                                                                                                                                                                                                                                                                                                                                                                                                                                                                                                                                                                                                                                                                                                                                                                                                                                                                                                                                                                                                                                                                                                                                                                                                                                                                                                                                                                                                                                                                                                                                                                                                                                                                                                                                                                                                                                              |                                                                                                                                                                                                                                                                                               |                                                 |  |
|             | Note: Race and the racial co                                                                                                                                                                                                                                                                                                                                                                                                                                                                                                                                                                                                                                                                               |                                                                                                                                                                                                                                                                                                                                                                                                                                                                                                                                                                                                                                                                                                                                                                                                                                                                                                                                                                                                                                                                                                                                                                                                                                                                                                                                                                                                                                                                                                                                                                                                                                                                                                                                                                                                                                                                                                                                                                                        |                                                                                                                                                                                                                                                                                                                                                                                                                                                                                                                                                                                                                                                                                                                                                                                                                                                                                                                                                                                                                                                                                                                                                                                                                                                                                                                                                                                                                                                                                                                                                                                                                                                                                                                                                                                                                                                                                                                                                                                                                                                                                                                                                                                                                                                                                                                                                                                                                                                                                                                                                                                                                                                                                                                                                                                                                                                                                                                                                                                                       |                                                                                                                                                                                                                                                                                                                                                                                                                                                                                                                                                                                                                                                                                                                                                                                                                                                                                                                                                                                                                                                                                                                                                                                                                                                                                                                                                                                                                                                                                                                                                                                                                                                                                                                                                                                                                                                                                                                                                                                                                                                                                                                                |                                                                                                                                                        | Tuesd                                                                                                                                                                                                                                                       |                                                                                                                                                                                                       | One de la de                                                                                                                                               |                                                                                                                                                                                                                                                                                                                                                                                                                                                                                                                                                                                                                                                                                                                                                                                                                                                                                                                                                                                                                                                                                                                                                                                                                                                                                                                                                                                                                                                                                                                                                                                                                                                                                                                                                                                                                                                                                                                                                                                                                                                                                                                                                                                                                                                                                                                                                                                                                                                                                                                                                                                                                                                                                                              | Dresser                                                                                                                                                                                                                                                                                       | - 0/                                            |  |
|             | Neighborhood Ch                                                                                                                                                                                                                                                                                                                                                                                                                                                                                                                                                                                                                                                                                            |                                                                                                                                                                                                                                                                                                                                                                                                                                                                                                                                                                                                                                                                                                                                                                                                                                                                                                                                                                                                                                                                                                                                                                                                                                                                                                                                                                                                                                                                                                                                                                                                                                                                                                                                                                                                                                                                                                                                                                                        |                                                                                                                                                                                                                                                                                                                                                                                                                                                                                                                                                                                                                                                                                                                                                                                                                                                                                                                                                                                                                                                                                                                                                                                                                                                                                                                                                                                                                                                                                                                                                                                                                                                                                                                                                                                                                                                                                                                                                                                                                                                                                                                                                                                                                                                                                                                                                                                                                                                                                                                                                                                                                                                                                                                                                                                                                                                                                                                                                                                                       | dominium Uni                                                                                                                                                                                                                                                                                                                                                                                                                                                                                                                                                                                                                                                                                                                                                                                                                                                                                                                                                                                                                                                                                                                                                                                                                                                                                                                                                                                                                                                                                                                                                                                                                                                                                                                                                                                                                                                                                                                                                                                                                                                                                                                   |                                                                                                                                                        |                                                                                                                                                                                                                                                             |                                                                                                                                                                                                       | Condominiu                                                                                                                                                 | •                                                                                                                                                                                                                                                                                                                                                                                                                                                                                                                                                                                                                                                                                                                                                                                                                                                                                                                                                                                                                                                                                                                                                                                                                                                                                                                                                                                                                                                                                                                                                                                                                                                                                                                                                                                                                                                                                                                                                                                                                                                                                                                                                                                                                                                                                                                                                                                                                                                                                                                                                                                                                                                                                                            | Present Land Us                                                                                                                                                                                                                                                                               |                                                 |  |
| Ω           |                                                                                                                                                                                                                                                                                                                                                                                                                                                                                                                                                                                                                                                                                                            | Suburban Rural                                                                                                                                                                                                                                                                                                                                                                                                                                                                                                                                                                                                                                                                                                                                                                                                                                                                                                                                                                                                                                                                                                                                                                                                                                                                                                                                                                                                                                                                                                                                                                                                                                                                                                                                                                                                                                                                                                                                                                         | Property Value                                                                                                                                                                                                                                                                                                                                                                                                                                                                                                                                                                                                                                                                                                                                                                                                                                                                                                                                                                                                                                                                                                                                                                                                                                                                                                                                                                                                                                                                                                                                                                                                                                                                                                                                                                                                                                                                                                                                                                                                                                                                                                                                                                                                                                                                                                                                                                                                                                                                                                                                                                                                                                                                                                                                                                                                                                                                                                                                                                                        |                                                                                                                                                                                                                                                                                                                                                                                                                                                                                                                                                                                                                                                                                                                                                                                                                                                                                                                                                                                                                                                                                                                                                                                                                                                                                                                                                                                                                                                                                                                                                                                                                                                                                                                                                                                                                                                                                                                                                                                                                                                                                                                                |                                                                                                                                                        | Stable                                                                                                                                                                                                                                                      |                                                                                                                                                                                                       | PRICE                                                                                                                                                      | AGE                                                                                                                                                                                                                                                                                                                                                                                                                                                                                                                                                                                                                                                                                                                                                                                                                                                                                                                                                                                                                                                                                                                                                                                                                                                                                                                                                                                                                                                                                                                                                                                                                                                                                                                                                                                                                                                                                                                                                                                                                                                                                                                                                                                                                                                                                                                                                                                                                                                                                                                                                                                                                                                                                                          | One-Unit                                                                                                                                                                                                                                                                                      | 90 %                                            |  |
| ğ           |                                                                                                                                                                                                                                                                                                                                                                                                                                                                                                                                                                                                                                                                                                            | 25-75% Under 25%                                                                                                                                                                                                                                                                                                                                                                                                                                                                                                                                                                                                                                                                                                                                                                                                                                                                                                                                                                                                                                                                                                                                                                                                                                                                                                                                                                                                                                                                                                                                                                                                                                                                                                                                                                                                                                                                                                                                                                       |                                                                                                                                                                                                                                                                                                                                                                                                                                                                                                                                                                                                                                                                                                                                                                                                                                                                                                                                                                                                                                                                                                                                                                                                                                                                                                                                                                                                                                                                                                                                                                                                                                                                                                                                                                                                                                                                                                                                                                                                                                                                                                                                                                                                                                                                                                                                                                                                                                                                                                                                                                                                                                                                                                                                                                                                                                                                                                                                                                                                       |                                                                                                                                                                                                                                                                                                                                                                                                                                                                                                                                                                                                                                                                                                                                                                                                                                                                                                                                                                                                                                                                                                                                                                                                                                                                                                                                                                                                                                                                                                                                                                                                                                                                                                                                                                                                                                                                                                                                                                                                                                                                                                                                |                                                                                                                                                        | In Balance                                                                                                                                                                                                                                                  | OverSupply                                                                                                                                                                                            | \$ (000)                                                                                                                                                   | (yrs)                                                                                                                                                                                                                                                                                                                                                                                                                                                                                                                                                                                                                                                                                                                                                                                                                                                                                                                                                                                                                                                                                                                                                                                                                                                                                                                                                                                                                                                                                                                                                                                                                                                                                                                                                                                                                                                                                                                                                                                                                                                                                                                                                                                                                                                                                                                                                                                                                                                                                                                                                                                                                                                                                                        | 2-4 Unit                                                                                                                                                                                                                                                                                      | 00 %                                            |  |
| RHOOD       |                                                                                                                                                                                                                                                                                                                                                                                                                                                                                                                                                                                                                                                                                                            | Stable Slow                                                                                                                                                                                                                                                                                                                                                                                                                                                                                                                                                                                                                                                                                                                                                                                                                                                                                                                                                                                                                                                                                                                                                                                                                                                                                                                                                                                                                                                                                                                                                                                                                                                                                                                                                                                                                                                                                                                                                                            | Marketing Time                                                                                                                                                                                                                                                                                                                                                                                                                                                                                                                                                                                                                                                                                                                                                                                                                                                                                                                                                                                                                                                                                                                                                                                                                                                                                                                                                                                                                                                                                                                                                                                                                                                                                                                                                                                                                                                                                                                                                                                                                                                                                                                                                                                                                                                                                                                                                                                                                                                                                                                                                                                                                                                                                                                                                                                                                                                                                                                                                                                        |                                                                                                                                                                                                                                                                                                                                                                                                                                                                                                                                                                                                                                                                                                                                                                                                                                                                                                                                                                                                                                                                                                                                                                                                                                                                                                                                                                                                                                                                                                                                                                                                                                                                                                                                                                                                                                                                                                                                                                                                                                                                                                                                |                                                                                                                                                        | 3-6 mths                                                                                                                                                                                                                                                    | Over6mths                                                                                                                                                                                             | 720 Lo                                                                                                                                                     |                                                                                                                                                                                                                                                                                                                                                                                                                                                                                                                                                                                                                                                                                                                                                                                                                                                                                                                                                                                                                                                                                                                                                                                                                                                                                                                                                                                                                                                                                                                                                                                                                                                                                                                                                                                                                                                                                                                                                                                                                                                                                                                                                                                                                                                                                                                                                                                                                                                                                                                                                                                                                                                                                                              | Multi-Family                                                                                                                                                                                                                                                                                  | 05 %                                            |  |
| В<br>С<br>В | Neighborhood Boundaries L                                                                                                                                                                                                                                                                                                                                                                                                                                                                                                                                                                                                                                                                                  |                                                                                                                                                                                                                                                                                                                                                                                                                                                                                                                                                                                                                                                                                                                                                                                                                                                                                                                                                                                                                                                                                                                                                                                                                                                                                                                                                                                                                                                                                                                                                                                                                                                                                                                                                                                                                                                                                                                                                                                        | the east. We                                                                                                                                                                                                                                                                                                                                                                                                                                                                                                                                                                                                                                                                                                                                                                                                                                                                                                                                                                                                                                                                                                                                                                                                                                                                                                                                                                                                                                                                                                                                                                                                                                                                                                                                                                                                                                                                                                                                                                                                                                                                                                                                                                                                                                                                                                                                                                                                                                                                                                                                                                                                                                                                                                                                                                                                                                                                                                                                                                                          | stlake Blvd I                                                                                                                                                                                                                                                                                                                                                                                                                                                                                                                                                                                                                                                                                                                                                                                                                                                                                                                                                                                                                                                                                                                                                                                                                                                                                                                                                                                                                                                                                                                                                                                                                                                                                                                                                                                                                                                                                                                                                                                                                                                                                                                  | to the We                                                                                                                                              | est. Kanar                                                                                                                                                                                                                                                  |                                                                                                                                                                                                       | <u>1,872 Hi</u>                                                                                                                                            |                                                                                                                                                                                                                                                                                                                                                                                                                                                                                                                                                                                                                                                                                                                                                                                                                                                                                                                                                                                                                                                                                                                                                                                                                                                                                                                                                                                                                                                                                                                                                                                                                                                                                                                                                                                                                                                                                                                                                                                                                                                                                                                                                                                                                                                                                                                                                                                                                                                                                                                                                                                                                                                                                                              | Commercial                                                                                                                                                                                                                                                                                    | 05 %                                            |  |
| GHBO        | north. Thousand Oaks E                                                                                                                                                                                                                                                                                                                                                                                                                                                                                                                                                                                                                                                                                     |                                                                                                                                                                                                                                                                                                                                                                                                                                                                                                                                                                                                                                                                                                                                                                                                                                                                                                                                                                                                                                                                                                                                                                                                                                                                                                                                                                                                                                                                                                                                                                                                                                                                                                                                                                                                                                                                                                                                                                                        |                                                                                                                                                                                                                                                                                                                                                                                                                                                                                                                                                                                                                                                                                                                                                                                                                                                                                                                                                                                                                                                                                                                                                                                                                                                                                                                                                                                                                                                                                                                                                                                                                                                                                                                                                                                                                                                                                                                                                                                                                                                                                                                                                                                                                                                                                                                                                                                                                                                                                                                                                                                                                                                                                                                                                                                                                                                                                                                                                                                                       |                                                                                                                                                                                                                                                                                                                                                                                                                                                                                                                                                                                                                                                                                                                                                                                                                                                                                                                                                                                                                                                                                                                                                                                                                                                                                                                                                                                                                                                                                                                                                                                                                                                                                                                                                                                                                                                                                                                                                                                                                                                                                                                                |                                                                                                                                                        |                                                                                                                                                                                                                                                             |                                                                                                                                                                                                       | <u>1,050 Pr</u>                                                                                                                                            |                                                                                                                                                                                                                                                                                                                                                                                                                                                                                                                                                                                                                                                                                                                                                                                                                                                                                                                                                                                                                                                                                                                                                                                                                                                                                                                                                                                                                                                                                                                                                                                                                                                                                                                                                                                                                                                                                                                                                                                                                                                                                                                                                                                                                                                                                                                                                                                                                                                                                                                                                                                                                                                                                                              | Other                                                                                                                                                                                                                                                                                         | %                                               |  |
| G           | Neighborhood Description S                                                                                                                                                                                                                                                                                                                                                                                                                                                                                                                                                                                                                                                                                 |                                                                                                                                                                                                                                                                                                                                                                                                                                                                                                                                                                                                                                                                                                                                                                                                                                                                                                                                                                                                                                                                                                                                                                                                                                                                                                                                                                                                                                                                                                                                                                                                                                                                                                                                                                                                                                                                                                                                                                                        |                                                                                                                                                                                                                                                                                                                                                                                                                                                                                                                                                                                                                                                                                                                                                                                                                                                                                                                                                                                                                                                                                                                                                                                                                                                                                                                                                                                                                                                                                                                                                                                                                                                                                                                                                                                                                                                                                                                                                                                                                                                                                                                                                                                                                                                                                                                                                                                                                                                                                                                                                                                                                                                                                                                                                                                                                                                                                                                                                                                                       |                                                                                                                                                                                                                                                                                                                                                                                                                                                                                                                                                                                                                                                                                                                                                                                                                                                                                                                                                                                                                                                                                                                                                                                                                                                                                                                                                                                                                                                                                                                                                                                                                                                                                                                                                                                                                                                                                                                                                                                                                                                                                                                                |                                                                                                                                                        |                                                                                                                                                                                                                                                             |                                                                                                                                                                                                       |                                                                                                                                                            |                                                                                                                                                                                                                                                                                                                                                                                                                                                                                                                                                                                                                                                                                                                                                                                                                                                                                                                                                                                                                                                                                                                                                                                                                                                                                                                                                                                                                                                                                                                                                                                                                                                                                                                                                                                                                                                                                                                                                                                                                                                                                                                                                                                                                                                                                                                                                                                                                                                                                                                                                                                                                                                                                                              |                                                                                                                                                                                                                                                                                               |                                                 |  |
| Ĭ           | support facilities includin                                                                                                                                                                                                                                                                                                                                                                                                                                                                                                                                                                                                                                                                                |                                                                                                                                                                                                                                                                                                                                                                                                                                                                                                                                                                                                                                                                                                                                                                                                                                                                                                                                                                                                                                                                                                                                                                                                                                                                                                                                                                                                                                                                                                                                                                                                                                                                                                                                                                                                                                                                                                                                                                                        |                                                                                                                                                                                                                                                                                                                                                                                                                                                                                                                                                                                                                                                                                                                                                                                                                                                                                                                                                                                                                                                                                                                                                                                                                                                                                                                                                                                                                                                                                                                                                                                                                                                                                                                                                                                                                                                                                                                                                                                                                                                                                                                                                                                                                                                                                                                                                                                                                                                                                                                                                                                                                                                                                                                                                                                                                                                                                                                                                                                                       | -                                                                                                                                                                                                                                                                                                                                                                                                                                                                                                                                                                                                                                                                                                                                                                                                                                                                                                                                                                                                                                                                                                                                                                                                                                                                                                                                                                                                                                                                                                                                                                                                                                                                                                                                                                                                                                                                                                                                                                                                                                                                                                                              |                                                                                                                                                        | hborhood                                                                                                                                                                                                                                                    | employment                                                                                                                                                                                            | stability a                                                                                                                                                | nd the ad                                                                                                                                                                                                                                                                                                                                                                                                                                                                                                                                                                                                                                                                                                                                                                                                                                                                                                                                                                                                                                                                                                                                                                                                                                                                                                                                                                                                                                                                                                                                                                                                                                                                                                                                                                                                                                                                                                                                                                                                                                                                                                                                                                                                                                                                                                                                                                                                                                                                                                                                                                                                                                                                                                    | equacy of pub                                                                                                                                                                                                                                                                                 | lic                                             |  |
|             | utilities, including police                                                                                                                                                                                                                                                                                                                                                                                                                                                                                                                                                                                                                                                                                |                                                                                                                                                                                                                                                                                                                                                                                                                                                                                                                                                                                                                                                                                                                                                                                                                                                                                                                                                                                                                                                                                                                                                                                                                                                                                                                                                                                                                                                                                                                                                                                                                                                                                                                                                                                                                                                                                                                                                                                        |                                                                                                                                                                                                                                                                                                                                                                                                                                                                                                                                                                                                                                                                                                                                                                                                                                                                                                                                                                                                                                                                                                                                                                                                                                                                                                                                                                                                                                                                                                                                                                                                                                                                                                                                                                                                                                                                                                                                                                                                                                                                                                                                                                                                                                                                                                                                                                                                                                                                                                                                                                                                                                                                                                                                                                                                                                                                                                                                                                                                       |                                                                                                                                                                                                                                                                                                                                                                                                                                                                                                                                                                                                                                                                                                                                                                                                                                                                                                                                                                                                                                                                                                                                                                                                                                                                                                                                                                                                                                                                                                                                                                                                                                                                                                                                                                                                                                                                                                                                                                                                                                                                                                                                |                                                                                                                                                        |                                                                                                                                                                                                                                                             |                                                                                                                                                                                                       |                                                                                                                                                            | <i>c</i> ·                                                                                                                                                                                                                                                                                                                                                                                                                                                                                                                                                                                                                                                                                                                                                                                                                                                                                                                                                                                                                                                                                                                                                                                                                                                                                                                                                                                                                                                                                                                                                                                                                                                                                                                                                                                                                                                                                                                                                                                                                                                                                                                                                                                                                                                                                                                                                                                                                                                                                                                                                                                                                                                                                                   |                                                                                                                                                                                                                                                                                               |                                                 |  |
|             | Market Conditions (including                                                                                                                                                                                                                                                                                                                                                                                                                                                                                                                                                                                                                                                                               |                                                                                                                                                                                                                                                                                                                                                                                                                                                                                                                                                                                                                                                                                                                                                                                                                                                                                                                                                                                                                                                                                                                                                                                                                                                                                                                                                                                                                                                                                                                                                                                                                                                                                                                                                                                                                                                                                                                                                                                        |                                                                                                                                                                                                                                                                                                                                                                                                                                                                                                                                                                                                                                                                                                                                                                                                                                                                                                                                                                                                                                                                                                                                                                                                                                                                                                                                                                                                                                                                                                                                                                                                                                                                                                                                                                                                                                                                                                                                                                                                                                                                                                                                                                                                                                                                                                                                                                                                                                                                                                                                                                                                                                                                                                                                                                                                                                                                                                                                                                                                       |                                                                                                                                                                                                                                                                                                                                                                                                                                                                                                                                                                                                                                                                                                                                                                                                                                                                                                                                                                                                                                                                                                                                                                                                                                                                                                                                                                                                                                                                                                                                                                                                                                                                                                                                                                                                                                                                                                                                                                                                                                                                                                                                |                                                                                                                                                        |                                                                                                                                                                                                                                                             |                                                                                                                                                                                                       |                                                                                                                                                            |                                                                                                                                                                                                                                                                                                                                                                                                                                                                                                                                                                                                                                                                                                                                                                                                                                                                                                                                                                                                                                                                                                                                                                                                                                                                                                                                                                                                                                                                                                                                                                                                                                                                                                                                                                                                                                                                                                                                                                                                                                                                                                                                                                                                                                                                                                                                                                                                                                                                                                                                                                                                                                                                                                              | ction. There w                                                                                                                                                                                                                                                                                | as                                              |  |
|             | fluctuation of median pri                                                                                                                                                                                                                                                                                                                                                                                                                                                                                                                                                                                                                                                                                  | ces. However, this is                                                                                                                                                                                                                                                                                                                                                                                                                                                                                                                                                                                                                                                                                                                                                                                                                                                                                                                                                                                                                                                                                                                                                                                                                                                                                                                                                                                                                                                                                                                                                                                                                                                                                                                                                                                                                                                                                                                                                                  | typical in the                                                                                                                                                                                                                                                                                                                                                                                                                                                                                                                                                                                                                                                                                                                                                                                                                                                                                                                                                                                                                                                                                                                                                                                                                                                                                                                                                                                                                                                                                                                                                                                                                                                                                                                                                                                                                                                                                                                                                                                                                                                                                                                                                                                                                                                                                                                                                                                                                                                                                                                                                                                                                                                                                                                                                                                                                                                                                                                                                                                        | market area                                                                                                                                                                                                                                                                                                                                                                                                                                                                                                                                                                                                                                                                                                                                                                                                                                                                                                                                                                                                                                                                                                                                                                                                                                                                                                                                                                                                                                                                                                                                                                                                                                                                                                                                                                                                                                                                                                                                                                                                                                                                                                                    | . SEE I                                                                                                                                                | HE 1004N                                                                                                                                                                                                                                                    |                                                                                                                                                                                                       |                                                                                                                                                            | _3.                                                                                                                                                                                                                                                                                                                                                                                                                                                                                                                                                                                                                                                                                                                                                                                                                                                                                                                                                                                                                                                                                                                                                                                                                                                                                                                                                                                                                                                                                                                                                                                                                                                                                                                                                                                                                                                                                                                                                                                                                                                                                                                                                                                                                                                                                                                                                                                                                                                                                                                                                                                                                                                                                                          |                                                                                                                                                                                                                                                                                               |                                                 |  |
|             | Tanaanahu                                                                                                                                                                                                                                                                                                                                                                                                                                                                                                                                                                                                                                                                                                  | Laval                                                                                                                                                                                                                                                                                                                                                                                                                                                                                                                                                                                                                                                                                                                                                                                                                                                                                                                                                                                                                                                                                                                                                                                                                                                                                                                                                                                                                                                                                                                                                                                                                                                                                                                                                                                                                                                                                                                                                                                  | Cina                                                                                                                                                                                                                                                                                                                                                                                                                                                                                                                                                                                                                                                                                                                                                                                                                                                                                                                                                                                                                                                                                                                                                                                                                                                                                                                                                                                                                                                                                                                                                                                                                                                                                                                                                                                                                                                                                                                                                                                                                                                                                                                                                                                                                                                                                                                                                                                                                                                                                                                                                                                                                                                                                                                                                                                                                                                                                                                                                                                                  | 100/                                                                                                                                                                                                                                                                                                                                                                                                                                                                                                                                                                                                                                                                                                                                                                                                                                                                                                                                                                                                                                                                                                                                                                                                                                                                                                                                                                                                                                                                                                                                                                                                                                                                                                                                                                                                                                                                                                                                                                                                                                                                                                                           | of                                                                                                                                                     | Density                                                                                                                                                                                                                                                     | 1/1                                                                                                                                                                                                   |                                                                                                                                                            | View                                                                                                                                                                                                                                                                                                                                                                                                                                                                                                                                                                                                                                                                                                                                                                                                                                                                                                                                                                                                                                                                                                                                                                                                                                                                                                                                                                                                                                                                                                                                                                                                                                                                                                                                                                                                                                                                                                                                                                                                                                                                                                                                                                                                                                                                                                                                                                                                                                                                                                                                                                                                                                                                                                         | NiDeer                                                                                                                                                                                                                                                                                        |                                                 |  |
|             | Topography                                                                                                                                                                                                                                                                                                                                                                                                                                                                                                                                                                                                                                                                                                 | Level                                                                                                                                                                                                                                                                                                                                                                                                                                                                                                                                                                                                                                                                                                                                                                                                                                                                                                                                                                                                                                                                                                                                                                                                                                                                                                                                                                                                                                                                                                                                                                                                                                                                                                                                                                                                                                                                                                                                                                                  | Size                                                                                                                                                                                                                                                                                                                                                                                                                                                                                                                                                                                                                                                                                                                                                                                                                                                                                                                                                                                                                                                                                                                                                                                                                                                                                                                                                                                                                                                                                                                                                                                                                                                                                                                                                                                                                                                                                                                                                                                                                                                                                                                                                                                                                                                                                                                                                                                                                                                                                                                                                                                                                                                                                                                                                                                                                                                                                                                                                                                                  | 1804                                                                                                                                                                                                                                                                                                                                                                                                                                                                                                                                                                                                                                                                                                                                                                                                                                                                                                                                                                                                                                                                                                                                                                                                                                                                                                                                                                                                                                                                                                                                                                                                                                                                                                                                                                                                                                                                                                                                                                                                                                                                                                                           |                                                                                                                                                        | Density                                                                                                                                                                                                                                                     | 1/1                                                                                                                                                                                                   |                                                                                                                                                            | View                                                                                                                                                                                                                                                                                                                                                                                                                                                                                                                                                                                                                                                                                                                                                                                                                                                                                                                                                                                                                                                                                                                                                                                                                                                                                                                                                                                                                                                                                                                                                                                                                                                                                                                                                                                                                                                                                                                                                                                                                                                                                                                                                                                                                                                                                                                                                                                                                                                                                                                                                                                                                                                                                                         | N;Res;                                                                                                                                                                                                                                                                                        | <u>م</u> ا                                      |  |
|             | Specific Zoning Classification                                                                                                                                                                                                                                                                                                                                                                                                                                                                                                                                                                                                                                                                             | Rpd1.5                                                                                                                                                                                                                                                                                                                                                                                                                                                                                                                                                                                                                                                                                                                                                                                                                                                                                                                                                                                                                                                                                                                                                                                                                                                                                                                                                                                                                                                                                                                                                                                                                                                                                                                                                                                                                                                                                                                                                                                 |                                                                                                                                                                                                                                                                                                                                                                                                                                                                                                                                                                                                                                                                                                                                                                                                                                                                                                                                                                                                                                                                                                                                                                                                                                                                                                                                                                                                                                                                                                                                                                                                                                                                                                                                                                                                                                                                                                                                                                                                                                                                                                                                                                                                                                                                                                                                                                                                                                                                                                                                                                                                                                                                                                                                                                                                                                                                                                                                                                                                       |                                                                                                                                                                                                                                                                                                                                                                                                                                                                                                                                                                                                                                                                                                                                                                                                                                                                                                                                                                                                                                                                                                                                                                                                                                                                                                                                                                                                                                                                                                                                                                                                                                                                                                                                                                                                                                                                                                                                                                                                                                                                                                                                |                                                                                                                                                        |                                                                                                                                                                                                                                                             |                                                                                                                                                                                                       |                                                                                                                                                            |                                                                                                                                                                                                                                                                                                                                                                                                                                                                                                                                                                                                                                                                                                                                                                                                                                                                                                                                                                                                                                                                                                                                                                                                                                                                                                                                                                                                                                                                                                                                                                                                                                                                                                                                                                                                                                                                                                                                                                                                                                                                                                                                                                                                                                                                                                                                                                                                                                                                                                                                                                                                                                                                                                              | niniums Allowe                                                                                                                                                                                                                                                                                | a                                               |  |
|             | Zoning Compliance X Leg                                                                                                                                                                                                                                                                                                                                                                                                                                                                                                                                                                                                                                                                                    |                                                                                                                                                                                                                                                                                                                                                                                                                                                                                                                                                                                                                                                                                                                                                                                                                                                                                                                                                                                                                                                                                                                                                                                                                                                                                                                                                                                                                                                                                                                                                                                                                                                                                                                                                                                                                                                                                                                                                                                        | ning - Do the zon                                                                                                                                                                                                                                                                                                                                                                                                                                                                                                                                                                                                                                                                                                                                                                                                                                                                                                                                                                                                                                                                                                                                                                                                                                                                                                                                                                                                                                                                                                                                                                                                                                                                                                                                                                                                                                                                                                                                                                                                                                                                                                                                                                                                                                                                                                                                                                                                                                                                                                                                                                                                                                                                                                                                                                                                                                                                                                                                                                                     | ing regulations                                                                                                                                                                                                                                                                                                                                                                                                                                                                                                                                                                                                                                                                                                                                                                                                                                                                                                                                                                                                                                                                                                                                                                                                                                                                                                                                                                                                                                                                                                                                                                                                                                                                                                                                                                                                                                                                                                                                                                                                                                                                                                                | permit reb                                                                                                                                             | uilding to cu                                                                                                                                                                                                                                               | rrent density?                                                                                                                                                                                        | X   Yes                                                                                                                                                    | NO                                                                                                                                                                                                                                                                                                                                                                                                                                                                                                                                                                                                                                                                                                                                                                                                                                                                                                                                                                                                                                                                                                                                                                                                                                                                                                                                                                                                                                                                                                                                                                                                                                                                                                                                                                                                                                                                                                                                                                                                                                                                                                                                                                                                                                                                                                                                                                                                                                                                                                                                                                                                                                                                                                           |                                                                                                                                                                                                                                                                                               |                                                 |  |
|             |                                                                                                                                                                                                                                                                                                                                                                                                                                                                                                                                                                                                                                                                                                            | (describe)                                                                                                                                                                                                                                                                                                                                                                                                                                                                                                                                                                                                                                                                                                                                                                                                                                                                                                                                                                                                                                                                                                                                                                                                                                                                                                                                                                                                                                                                                                                                                                                                                                                                                                                                                                                                                                                                                                                                                                             |                                                                                                                                                                                                                                                                                                                                                                                                                                                                                                                                                                                                                                                                                                                                                                                                                                                                                                                                                                                                                                                                                                                                                                                                                                                                                                                                                                                                                                                                                                                                                                                                                                                                                                                                                                                                                                                                                                                                                                                                                                                                                                                                                                                                                                                                                                                                                                                                                                                                                                                                                                                                                                                                                                                                                                                                                                                                                                                                                                                                       |                                                                                                                                                                                                                                                                                                                                                                                                                                                                                                                                                                                                                                                                                                                                                                                                                                                                                                                                                                                                                                                                                                                                                                                                                                                                                                                                                                                                                                                                                                                                                                                                                                                                                                                                                                                                                                                                                                                                                                                                                                                                                                                                |                                                                                                                                                        | - 4 > 4                                                                                                                                                                                                                                                     |                                                                                                                                                                                                       |                                                                                                                                                            |                                                                                                                                                                                                                                                                                                                                                                                                                                                                                                                                                                                                                                                                                                                                                                                                                                                                                                                                                                                                                                                                                                                                                                                                                                                                                                                                                                                                                                                                                                                                                                                                                                                                                                                                                                                                                                                                                                                                                                                                                                                                                                                                                                                                                                                                                                                                                                                                                                                                                                                                                                                                                                                                                                              | describe As is                                                                                                                                                                                                                                                                                | the e                                           |  |
|             | Is the highest and best use of<br>subject is legal permissil                                                                                                                                                                                                                                                                                                                                                                                                                                                                                                                                                                                                                                               |                                                                                                                                                                                                                                                                                                                                                                                                                                                                                                                                                                                                                                                                                                                                                                                                                                                                                                                                                                                                                                                                                                                                                                                                                                                                                                                                                                                                                                                                                                                                                                                                                                                                                                                                                                                                                                                                                                                                                                                        |                                                                                                                                                                                                                                                                                                                                                                                                                                                                                                                                                                                                                                                                                                                                                                                                                                                                                                                                                                                                                                                                                                                                                                                                                                                                                                                                                                                                                                                                                                                                                                                                                                                                                                                                                                                                                                                                                                                                                                                                                                                                                                                                                                                                                                                                                                                                                                                                                                                                                                                                                                                                                                                                                                                                                                                                                                                                                                                                                                                                       |                                                                                                                                                                                                                                                                                                                                                                                                                                                                                                                                                                                                                                                                                                                                                                                                                                                                                                                                                                                                                                                                                                                                                                                                                                                                                                                                                                                                                                                                                                                                                                                                                                                                                                                                                                                                                                                                                                                                                                                                                                                                                                                                |                                                                                                                                                        |                                                                                                                                                                                                                                                             |                                                                                                                                                                                                       |                                                                                                                                                            | ,                                                                                                                                                                                                                                                                                                                                                                                                                                                                                                                                                                                                                                                                                                                                                                                                                                                                                                                                                                                                                                                                                                                                                                                                                                                                                                                                                                                                                                                                                                                                                                                                                                                                                                                                                                                                                                                                                                                                                                                                                                                                                                                                                                                                                                                                                                                                                                                                                                                                                                                                                                                                                                                                                                            | <u>describe. As is,</u><br>tional dataila                                                                                                                                                                                                                                                     | une                                             |  |
|             | Utilities Public Other (des                                                                                                                                                                                                                                                                                                                                                                                                                                                                                                                                                                                                                                                                                |                                                                                                                                                                                                                                                                                                                                                                                                                                                                                                                                                                                                                                                                                                                                                                                                                                                                                                                                                                                                                                                                                                                                                                                                                                                                                                                                                                                                                                                                                                                                                                                                                                                                                                                                                                                                                                                                                                                                                                                        |                                                                                                                                                                                                                                                                                                                                                                                                                                                                                                                                                                                                                                                                                                                                                                                                                                                                                                                                                                                                                                                                                                                                                                                                                                                                                                                                                                                                                                                                                                                                                                                                                                                                                                                                                                                                                                                                                                                                                                                                                                                                                                                                                                                                                                                                                                                                                                                                                                                                                                                                                                                                                                                                                                                                                                                                                                                                                                                                                                                                       | ic Other (de                                                                                                                                                                                                                                                                                                                                                                                                                                                                                                                                                                                                                                                                                                                                                                                                                                                                                                                                                                                                                                                                                                                                                                                                                                                                                                                                                                                                                                                                                                                                                                                                                                                                                                                                                                                                                                                                                                                                                                                                                                                                                                                   |                                                                                                                                                        | ium produ                                                                                                                                                                                                                                                   | Off-site Impr                                                                                                                                                                                         |                                                                                                                                                            |                                                                                                                                                                                                                                                                                                                                                                                                                                                                                                                                                                                                                                                                                                                                                                                                                                                                                                                                                                                                                                                                                                                                                                                                                                                                                                                                                                                                                                                                                                                                                                                                                                                                                                                                                                                                                                                                                                                                                                                                                                                                                                                                                                                                                                                                                                                                                                                                                                                                                                                                                                                                                                                                                                              |                                                                                                                                                                                                                                                                                               |                                                 |  |
| ່ວ          | Electricity X                                                                                                                                                                                                                                                                                                                                                                                                                                                                                                                                                                                                                                                                                              | schoel                                                                                                                                                                                                                                                                                                                                                                                                                                                                                                                                                                                                                                                                                                                                                                                                                                                                                                                                                                                                                                                                                                                                                                                                                                                                                                                                                                                                                                                                                                                                                                                                                                                                                                                                                                                                                                                                                                                                                                                 | Fubi                                                                                                                                                                                                                                                                                                                                                                                                                                                                                                                                                                                                                                                                                                                                                                                                                                                                                                                                                                                                                                                                                                                                                                                                                                                                                                                                                                                                                                                                                                                                                                                                                                                                                                                                                                                                                                                                                                                                                                                                                                                                                                                                                                                                                                                                                                                                                                                                                                                                                                                                                                                                                                                                                                                                                                                                                                                                                                                                                                                                  |                                                                                                                                                                                                                                                                                                                                                                                                                                                                                                                                                                                                                                                                                                                                                                                                                                                                                                                                                                                                                                                                                                                                                                                                                                                                                                                                                                                                                                                                                                                                                                                                                                                                                                                                                                                                                                                                                                                                                                                                                                                                                                                                |                                                                                                                                                        |                                                                                                                                                                                                                                                             | OII-SILE IIIIDI                                                                                                                                                                                       | overnerits                                                                                                                                                 |                                                                                                                                                                                                                                                                                                                                                                                                                                                                                                                                                                                                                                                                                                                                                                                                                                                                                                                                                                                                                                                                                                                                                                                                                                                                                                                                                                                                                                                                                                                                                                                                                                                                                                                                                                                                                                                                                                                                                                                                                                                                                                                                                                                                                                                                                                                                                                                                                                                                                                                                                                                                                                                                                                              |                                                                                                                                                                                                                                                                                               |                                                 |  |
|             |                                                                                                                                                                                                                                                                                                                                                                                                                                                                                                                                                                                                                                                                                                            |                                                                                                                                                                                                                                                                                                                                                                                                                                                                                                                                                                                                                                                                                                                                                                                                                                                                                                                                                                                                                                                                                                                                                                                                                                                                                                                                                                                                                                                                                                                                                                                                                                                                                                                                                                                                                                                                                                                                                                                        | r Y                                                                                                                                                                                                                                                                                                                                                                                                                                                                                                                                                                                                                                                                                                                                                                                                                                                                                                                                                                                                                                                                                                                                                                                                                                                                                                                                                                                                                                                                                                                                                                                                                                                                                                                                                                                                                                                                                                                                                                                                                                                                                                                                                                                                                                                                                                                                                                                                                                                                                                                                                                                                                                                                                                                                                                                                                                                                                                                                                                                                   |                                                                                                                                                                                                                                                                                                                                                                                                                                                                                                                                                                                                                                                                                                                                                                                                                                                                                                                                                                                                                                                                                                                                                                                                                                                                                                                                                                                                                                                                                                                                                                                                                                                                                                                                                                                                                                                                                                                                                                                                                                                                                                                                | scribe)                                                                                                                                                |                                                                                                                                                                                                                                                             |                                                                                                                                                                                                       |                                                                                                                                                            |                                                                                                                                                                                                                                                                                                                                                                                                                                                                                                                                                                                                                                                                                                                                                                                                                                                                                                                                                                                                                                                                                                                                                                                                                                                                                                                                                                                                                                                                                                                                                                                                                                                                                                                                                                                                                                                                                                                                                                                                                                                                                                                                                                                                                                                                                                                                                                                                                                                                                                                                                                                                                                                                                                              |                                                                                                                                                                                                                                                                                               | rivate                                          |  |
| 2           | Gas X                                                                                                                                                                                                                                                                                                                                                                                                                                                                                                                                                                                                                                                                                                      | Wate                                                                                                                                                                                                                                                                                                                                                                                                                                                                                                                                                                                                                                                                                                                                                                                                                                                                                                                                                                                                                                                                                                                                                                                                                                                                                                                                                                                                                                                                                                                                                                                                                                                                                                                                                                                                                                                                                                                                                                                   |                                                                                                                                                                                                                                                                                                                                                                                                                                                                                                                                                                                                                                                                                                                                                                                                                                                                                                                                                                                                                                                                                                                                                                                                                                                                                                                                                                                                                                                                                                                                                                                                                                                                                                                                                                                                                                                                                                                                                                                                                                                                                                                                                                                                                                                                                                                                                                                                                                                                                                                                                                                                                                                                                                                                                                                                                                                                                                                                                                                                       |                                                                                                                                                                                                                                                                                                                                                                                                                                                                                                                                                                                                                                                                                                                                                                                                                                                                                                                                                                                                                                                                                                                                                                                                                                                                                                                                                                                                                                                                                                                                                                                                                                                                                                                                                                                                                                                                                                                                                                                                                                                                                                                                | SCRIDE)                                                                                                                                                |                                                                                                                                                                                                                                                             | Street Asphalt                                                                                                                                                                                        |                                                                                                                                                            | ,,                                                                                                                                                                                                                                                                                                                                                                                                                                                                                                                                                                                                                                                                                                                                                                                                                                                                                                                                                                                                                                                                                                                                                                                                                                                                                                                                                                                                                                                                                                                                                                                                                                                                                                                                                                                                                                                                                                                                                                                                                                                                                                                                                                                                                                                                                                                                                                                                                                                                                                                                                                                                                                                                                                           | X                                                                                                                                                                                                                                                                                             | rivate                                          |  |
| ROJ         | Gas X                                                                                                                                                                                                                                                                                                                                                                                                                                                                                                                                                                                                                                                                                                      | Wate Sanit                                                                                                                                                                                                                                                                                                                                                                                                                                                                                                                                                                                                                                                                                                                                                                                                                                                                                                                                                                                                                                                                                                                                                                                                                                                                                                                                                                                                                                                                                                                                                                                                                                                                                                                                                                                                                                                                                                                                                                             | ary Sewer X                                                                                                                                                                                                                                                                                                                                                                                                                                                                                                                                                                                                                                                                                                                                                                                                                                                                                                                                                                                                                                                                                                                                                                                                                                                                                                                                                                                                                                                                                                                                                                                                                                                                                                                                                                                                                                                                                                                                                                                                                                                                                                                                                                                                                                                                                                                                                                                                                                                                                                                                                                                                                                                                                                                                                                                                                                                                                                                                                                                           |                                                                                                                                                                                                                                                                                                                                                                                                                                                                                                                                                                                                                                                                                                                                                                                                                                                                                                                                                                                                                                                                                                                                                                                                                                                                                                                                                                                                                                                                                                                                                                                                                                                                                                                                                                                                                                                                                                                                                                                                                                                                                                                                |                                                                                                                                                        | A                                                                                                                                                                                                                                                           | itreet Asphalt<br>lley None                                                                                                                                                                           |                                                                                                                                                            |                                                                                                                                                                                                                                                                                                                                                                                                                                                                                                                                                                                                                                                                                                                                                                                                                                                                                                                                                                                                                                                                                                                                                                                                                                                                                                                                                                                                                                                                                                                                                                                                                                                                                                                                                                                                                                                                                                                                                                                                                                                                                                                                                                                                                                                                                                                                                                                                                                                                                                                                                                                                                                                                                                              | X                                                                                                                                                                                                                                                                                             |                                                 |  |
|             | FEMA Special Flood Hazard                                                                                                                                                                                                                                                                                                                                                                                                                                                                                                                                                                                                                                                                                  | Wate<br>Sanit<br>Area Yes X No I                                                                                                                                                                                                                                                                                                                                                                                                                                                                                                                                                                                                                                                                                                                                                                                                                                                                                                                                                                                                                                                                                                                                                                                                                                                                                                                                                                                                                                                                                                                                                                                                                                                                                                                                                                                                                                                                                                                                                       | ary Sewer X<br>FEMA Flood Zon                                                                                                                                                                                                                                                                                                                                                                                                                                                                                                                                                                                                                                                                                                                                                                                                                                                                                                                                                                                                                                                                                                                                                                                                                                                                                                                                                                                                                                                                                                                                                                                                                                                                                                                                                                                                                                                                                                                                                                                                                                                                                                                                                                                                                                                                                                                                                                                                                                                                                                                                                                                                                                                                                                                                                                                                                                                                                                                                                                         |                                                                                                                                                                                                                                                                                                                                                                                                                                                                                                                                                                                                                                                                                                                                                                                                                                                                                                                                                                                                                                                                                                                                                                                                                                                                                                                                                                                                                                                                                                                                                                                                                                                                                                                                                                                                                                                                                                                                                                                                                                                                                                                                | FE                                                                                                                                                     | A<br>MA Map #                                                                                                                                                                                                                                               | Street Asphalt                                                                                                                                                                                        |                                                                                                                                                            | EMA Map [                                                                                                                                                                                                                                                                                                                                                                                                                                                                                                                                                                                                                                                                                                                                                                                                                                                                                                                                                                                                                                                                                                                                                                                                                                                                                                                                                                                                                                                                                                                                                                                                                                                                                                                                                                                                                                                                                                                                                                                                                                                                                                                                                                                                                                                                                                                                                                                                                                                                                                                                                                                                                                                                                                    | X                                                                                                                                                                                                                                                                                             |                                                 |  |
|             | FEMA Special Flood Hazard /<br>Are the utilities and/or off-site                                                                                                                                                                                                                                                                                                                                                                                                                                                                                                                                                                                                                                           | Wate<br>Sanit<br>Area Yes X No I<br>improvements typical for tl                                                                                                                                                                                                                                                                                                                                                                                                                                                                                                                                                                                                                                                                                                                                                                                                                                                                                                                                                                                                                                                                                                                                                                                                                                                                                                                                                                                                                                                                                                                                                                                                                                                                                                                                                                                                                                                                                                                        | ary Sewer X<br>FEMA Flood Zon<br>he market area?                                                                                                                                                                                                                                                                                                                                                                                                                                                                                                                                                                                                                                                                                                                                                                                                                                                                                                                                                                                                                                                                                                                                                                                                                                                                                                                                                                                                                                                                                                                                                                                                                                                                                                                                                                                                                                                                                                                                                                                                                                                                                                                                                                                                                                                                                                                                                                                                                                                                                                                                                                                                                                                                                                                                                                                                                                                                                                                                                      | le X<br>X Yes                                                                                                                                                                                                                                                                                                                                                                                                                                                                                                                                                                                                                                                                                                                                                                                                                                                                                                                                                                                                                                                                                                                                                                                                                                                                                                                                                                                                                                                                                                                                                                                                                                                                                                                                                                                                                                                                                                                                                                                                                                                                                                                  | FE<br>No If No                                                                                                                                         | A<br>MA Map #<br>, describe.                                                                                                                                                                                                                                | treet Asphalt<br>Iley None<br>06111C0                                                                                                                                                                 | 985E F                                                                                                                                                     | EMA Map [                                                                                                                                                                                                                                                                                                                                                                                                                                                                                                                                                                                                                                                                                                                                                                                                                                                                                                                                                                                                                                                                                                                                                                                                                                                                                                                                                                                                                                                                                                                                                                                                                                                                                                                                                                                                                                                                                                                                                                                                                                                                                                                                                                                                                                                                                                                                                                                                                                                                                                                                                                                                                                                                                                    | X<br>Date 01/20/                                                                                                                                                                                                                                                                              |                                                 |  |
|             | FEMA Special Flood Hazard /<br>Are the utilities and/or off-site<br>Are there any adverse site con                                                                                                                                                                                                                                                                                                                                                                                                                                                                                                                                                                                                         | Wate<br>Sanit<br>Area Yes X No I<br>improvements typical for the<br>nditions or external factors                                                                                                                                                                                                                                                                                                                                                                                                                                                                                                                                                                                                                                                                                                                                                                                                                                                                                                                                                                                                                                                                                                                                                                                                                                                                                                                                                                                                                                                                                                                                                                                                                                                                                                                                                                                                                                                                                       | ary Sewer X<br>FEMA Flood Zon<br>he market area?                                                                                                                                                                                                                                                                                                                                                                                                                                                                                                                                                                                                                                                                                                                                                                                                                                                                                                                                                                                                                                                                                                                                                                                                                                                                                                                                                                                                                                                                                                                                                                                                                                                                                                                                                                                                                                                                                                                                                                                                                                                                                                                                                                                                                                                                                                                                                                                                                                                                                                                                                                                                                                                                                                                                                                                                                                                                                                                                                      | ie X<br>X Yes croachments, e                                                                                                                                                                                                                                                                                                                                                                                                                                                                                                                                                                                                                                                                                                                                                                                                                                                                                                                                                                                                                                                                                                                                                                                                                                                                                                                                                                                                                                                                                                                                                                                                                                                                                                                                                                                                                                                                                                                                                                                                                                                                                                   | FE<br>No If No                                                                                                                                         | A<br>MA Map #<br>, describe.<br>tal condition                                                                                                                                                                                                               | treet Asphalt<br>Iley None<br>06111C0<br>Is, land uses, etc                                                                                                                                           | 985E F                                                                                                                                                     | EMA Map [<br>s X No                                                                                                                                                                                                                                                                                                                                                                                                                                                                                                                                                                                                                                                                                                                                                                                                                                                                                                                                                                                                                                                                                                                                                                                                                                                                                                                                                                                                                                                                                                                                                                                                                                                                                                                                                                                                                                                                                                                                                                                                                                                                                                                                                                                                                                                                                                                                                                                                                                                                                                                                                                                                                                                                                          | X<br>Date 01/20/<br>If Yes, describe.                                                                                                                                                                                                                                                         | 2010                                            |  |
| PROJ        | FEMA Special Flood Hazard /<br>Are the utilities and/or off-site                                                                                                                                                                                                                                                                                                                                                                                                                                                                                                                                                                                                                                           | Wate<br>Sanit<br>Area Yes X No I<br>improvements typical for the<br>nditions or external factors<br>indverse easements, si                                                                                                                                                                                                                                                                                                                                                                                                                                                                                                                                                                                                                                                                                                                                                                                                                                                                                                                                                                                                                                                                                                                                                                                                                                                                                                                                                                                                                                                                                                                                                                                                                                                                                                                                                                                                                                                             | ary Sewer X<br>FEMA Flood Zon<br>he market area?                                                                                                                                                                                                                                                                                                                                                                                                                                                                                                                                                                                                                                                                                                                                                                                                                                                                                                                                                                                                                                                                                                                                                                                                                                                                                                                                                                                                                                                                                                                                                                                                                                                                                                                                                                                                                                                                                                                                                                                                                                                                                                                                                                                                                                                                                                                                                                                                                                                                                                                                                                                                                                                                                                                                                                                                                                                                                                                                                      | ie X<br>X Yes croachments, e                                                                                                                                                                                                                                                                                                                                                                                                                                                                                                                                                                                                                                                                                                                                                                                                                                                                                                                                                                                                                                                                                                                                                                                                                                                                                                                                                                                                                                                                                                                                                                                                                                                                                                                                                                                                                                                                                                                                                                                                                                                                                                   | FE<br>No If No                                                                                                                                         | A<br>MA Map #<br>, describe.<br>tal condition                                                                                                                                                                                                               | treet Asphalt<br>Iley None<br>06111C0<br>Is, land uses, etc                                                                                                                                           | 985E F                                                                                                                                                     | EMA Map [<br>s X No                                                                                                                                                                                                                                                                                                                                                                                                                                                                                                                                                                                                                                                                                                                                                                                                                                                                                                                                                                                                                                                                                                                                                                                                                                                                                                                                                                                                                                                                                                                                                                                                                                                                                                                                                                                                                                                                                                                                                                                                                                                                                                                                                                                                                                                                                                                                                                                                                                                                                                                                                                                                                                                                                          | X<br>Date 01/20/<br>If Yes, describe.                                                                                                                                                                                                                                                         | 2010                                            |  |
|             | FEMA Special Flood Hazard /<br>Are the utilities and/or off-site<br>Are there any adverse site con<br>There are no apparent a                                                                                                                                                                                                                                                                                                                                                                                                                                                                                                                                                                              | Wate<br>Sanit<br>Area Yes X No I<br>improvements typical for the<br>nditions or external factors<br>indverse easements, si                                                                                                                                                                                                                                                                                                                                                                                                                                                                                                                                                                                                                                                                                                                                                                                                                                                                                                                                                                                                                                                                                                                                                                                                                                                                                                                                                                                                                                                                                                                                                                                                                                                                                                                                                                                                                                                             | ary Sewer X<br>FEMA Flood Zon<br>he market area?                                                                                                                                                                                                                                                                                                                                                                                                                                                                                                                                                                                                                                                                                                                                                                                                                                                                                                                                                                                                                                                                                                                                                                                                                                                                                                                                                                                                                                                                                                                                                                                                                                                                                                                                                                                                                                                                                                                                                                                                                                                                                                                                                                                                                                                                                                                                                                                                                                                                                                                                                                                                                                                                                                                                                                                                                                                                                                                                                      | ie X<br>X Yes croachments, e                                                                                                                                                                                                                                                                                                                                                                                                                                                                                                                                                                                                                                                                                                                                                                                                                                                                                                                                                                                                                                                                                                                                                                                                                                                                                                                                                                                                                                                                                                                                                                                                                                                                                                                                                                                                                                                                                                                                                                                                                                                                                                   | FE<br>No If No                                                                                                                                         | A<br>MA Map #<br>, describe.<br>tal condition                                                                                                                                                                                                               | treet Asphalt<br>Iley None<br>06111C0<br>Is, land uses, etc                                                                                                                                           | 985E F                                                                                                                                                     | EMA Map [<br>s X No                                                                                                                                                                                                                                                                                                                                                                                                                                                                                                                                                                                                                                                                                                                                                                                                                                                                                                                                                                                                                                                                                                                                                                                                                                                                                                                                                                                                                                                                                                                                                                                                                                                                                                                                                                                                                                                                                                                                                                                                                                                                                                                                                                                                                                                                                                                                                                                                                                                                                                                                                                                                                                                                                          | X<br>Date 01/20/<br>If Yes, describe.                                                                                                                                                                                                                                                         | 2010                                            |  |
|             | FEMA Special Flood Hazard /<br>Are the utilities and/or off-site<br>Are there any adverse site con<br>There are no apparent a<br>recent natural disasters.                                                                                                                                                                                                                                                                                                                                                                                                                                                                                                                                                 | Wate<br>Sanit<br>Area Yes X No I<br>improvements typical for th<br>nditions or external factors<br>idverse easements, si                                                                                                                                                                                                                                                                                                                                                                                                                                                                                                                                                                                                                                                                                                                                                                                                                                                                                                                                                                                                                                                                                                                                                                                                                                                                                                                                                                                                                                                                                                                                                                                                                                                                                                                                                                                                                                                               | ary Sewer X<br>FEMA Flood Zon<br>he market area?<br>(easements, end<br>ite conditions,                                                                                                                                                                                                                                                                                                                                                                                                                                                                                                                                                                                                                                                                                                                                                                                                                                                                                                                                                                                                                                                                                                                                                                                                                                                                                                                                                                                                                                                                                                                                                                                                                                                                                                                                                                                                                                                                                                                                                                                                                                                                                                                                                                                                                                                                                                                                                                                                                                                                                                                                                                                                                                                                                                                                                                                                                                                                                                                | ie X<br>X Yes croachments, e                                                                                                                                                                                                                                                                                                                                                                                                                                                                                                                                                                                                                                                                                                                                                                                                                                                                                                                                                                                                                                                                                                                                                                                                                                                                                                                                                                                                                                                                                                                                                                                                                                                                                                                                                                                                                                                                                                                                                                                                                                                                                                   | FE<br>No If No                                                                                                                                         | A<br>MA Map #<br>, describe.<br>tal condition                                                                                                                                                                                                               | treet Asphalt<br>Iley None<br>06111C0<br>Is, land uses, etc                                                                                                                                           | 985E F                                                                                                                                                     | EMA Map [<br>s X No                                                                                                                                                                                                                                                                                                                                                                                                                                                                                                                                                                                                                                                                                                                                                                                                                                                                                                                                                                                                                                                                                                                                                                                                                                                                                                                                                                                                                                                                                                                                                                                                                                                                                                                                                                                                                                                                                                                                                                                                                                                                                                                                                                                                                                                                                                                                                                                                                                                                                                                                                                                                                                                                                          | X<br>Date 01/20/<br>If Yes, describe.                                                                                                                                                                                                                                                         | 2010                                            |  |
|             | FEMA Special Flood Hazard /<br>Are the utilities and/or off-site<br>Are there any adverse site con<br>There are no apparent a<br>recent natural disasters.<br>Data source(s) for project info                                                                                                                                                                                                                                                                                                                                                                                                                                                                                                              | Wate<br>Sanit<br>Area Yes X No I<br>improvements typical for th<br>nditions or external factors<br>adverse easements, sin<br>rmation Public Record                                                                                                                                                                                                                                                                                                                                                                                                                                                                                                                                                                                                                                                                                                                                                                                                                                                                                                                                                                                                                                                                                                                                                                                                                                                                                                                                                                                                                                                                                                                                                                                                                                                                                                                                                                                                                                     | ary Sewer X<br>FEMA Flood Zon<br>he market area?<br>(easements, end<br>ite conditions,<br>ds/MLS                                                                                                                                                                                                                                                                                                                                                                                                                                                                                                                                                                                                                                                                                                                                                                                                                                                                                                                                                                                                                                                                                                                                                                                                                                                                                                                                                                                                                                                                                                                                                                                                                                                                                                                                                                                                                                                                                                                                                                                                                                                                                                                                                                                                                                                                                                                                                                                                                                                                                                                                                                                                                                                                                                                                                                                                                                                                                                      | x Yes<br>croachments, e<br>or encroach                                                                                                                                                                                                                                                                                                                                                                                                                                                                                                                                                                                                                                                                                                                                                                                                                                                                                                                                                                                                                                                                                                                                                                                                                                                                                                                                                                                                                                                                                                                                                                                                                                                                                                                                                                                                                                                                                                                                                                                                                                                                                         | FE<br>No If No<br>nvironmen<br>nments.                                                                                                                 | A<br>MA Map #<br>, describe.<br>tal condition<br>The subje                                                                                                                                                                                                  | street Asphalt<br>Iley None<br>06111C0<br>is, land uses, etc<br>ect area has n                                                                                                                        | 985E F                                                                                                                                                     | EMA Map [<br>s X No<br>dversely a                                                                                                                                                                                                                                                                                                                                                                                                                                                                                                                                                                                                                                                                                                                                                                                                                                                                                                                                                                                                                                                                                                                                                                                                                                                                                                                                                                                                                                                                                                                                                                                                                                                                                                                                                                                                                                                                                                                                                                                                                                                                                                                                                                                                                                                                                                                                                                                                                                                                                                                                                                                                                                                                            | X<br>Date 01/20/<br>If Yes, describe.                                                                                                                                                                                                                                                         | 2010                                            |  |
|             | FEMA Special Flood Hazard /<br>Are the utilities and/or off-site<br>Are there any adverse site con<br>There are no apparent a<br>recent natural disasters.<br>Data source(s) for project info                                                                                                                                                                                                                                                                                                                                                                                                                                                                                                              | Wate<br>Sanit<br>Area Yes X No I<br>improvements typical for th<br>nditions or external factors<br>idverse easements, si                                                                                                                                                                                                                                                                                                                                                                                                                                                                                                                                                                                                                                                                                                                                                                                                                                                                                                                                                                                                                                                                                                                                                                                                                                                                                                                                                                                                                                                                                                                                                                                                                                                                                                                                                                                                                                                               | ary Sewer X<br>FEMA Flood Zon<br>he market area?<br>(easements, end<br>ite conditions,<br>ds/MLS<br>use Garden                                                                                                                                                                                                                                                                                                                                                                                                                                                                                                                                                                                                                                                                                                                                                                                                                                                                                                                                                                                                                                                                                                                                                                                                                                                                                                                                                                                                                                                                                                                                                                                                                                                                                                                                                                                                                                                                                                                                                                                                                                                                                                                                                                                                                                                                                                                                                                                                                                                                                                                                                                                                                                                                                                                                                                                                                                                                                        | e X<br>X Yes<br>croachments, e<br>or encroach                                                                                                                                                                                                                                                                                                                                                                                                                                                                                                                                                                                                                                                                                                                                                                                                                                                                                                                                                                                                                                                                                                                                                                                                                                                                                                                                                                                                                                                                                                                                                                                                                                                                                                                                                                                                                                                                                                                                                                                                                                                                                  | FE<br>No If No<br>nvironmen<br>nments.                                                                                                                 | A<br>MA Map #<br>, describe.<br>tal condition<br>The subje<br>Rise 0                                                                                                                                                                                        | treet Asphalt<br>Iley None<br>06111C0<br>Is, land uses, etc                                                                                                                                           | 985E F<br>.)? Ye<br>ot been a<br>Townhor                                                                                                                   | EMA Map [<br>s X No<br>dversely a                                                                                                                                                                                                                                                                                                                                                                                                                                                                                                                                                                                                                                                                                                                                                                                                                                                                                                                                                                                                                                                                                                                                                                                                                                                                                                                                                                                                                                                                                                                                                                                                                                                                                                                                                                                                                                                                                                                                                                                                                                                                                                                                                                                                                                                                                                                                                                                                                                                                                                                                                                                                                                                                            | X<br>Date 01/20/<br>If Yes, describe.                                                                                                                                                                                                                                                         | 2010<br>y                                       |  |
|             | FEMA Special Flood Hazard /<br>Are the utilities and/or off-site<br>Are there any adverse site con<br>There are no apparent a<br>recent natural disasters.<br>Data source(s) for project info<br>Project Description Detag                                                                                                                                                                                                                                                                                                                                                                                                                                                                                 | Wate<br>Sanit<br>Area Yes X No I<br>improvements typical for th<br>nditions or external factors<br>idverse easements, si<br>rmation Public Record<br>ched X Row or Townho                                                                                                                                                                                                                                                                                                                                                                                                                                                                                                                                                                                                                                                                                                                                                                                                                                                                                                                                                                                                                                                                                                                                                                                                                                                                                                                                                                                                                                                                                                                                                                                                                                                                                                                                                                                                              | ary Sewer X<br>FEMA Flood Zon<br>he market area?<br>(easements, end<br>ite conditions,<br>ds/MLS<br>use Garden                                                                                                                                                                                                                                                                                                                                                                                                                                                                                                                                                                                                                                                                                                                                                                                                                                                                                                                                                                                                                                                                                                                                                                                                                                                                                                                                                                                                                                                                                                                                                                                                                                                                                                                                                                                                                                                                                                                                                                                                                                                                                                                                                                                                                                                                                                                                                                                                                                                                                                                                                                                                                                                                                                                                                                                                                                                                                        | A res X res Croachments, e or encroach                                                                                                                                                                                                                                                                                                                                                                                                                                                                                                                                                                                                                                                                                                                                                                                                                                                                                                                                                                                                                                                                                                                                                                                                                                                                                                                                                                                                                                                                                                                                                                                                                                                                                                                                                                                                                                                                                                                                                                                                                                                                                         | FE<br>No If No<br>Invironmen<br>Inments.                                                                                                               | A<br>MA Map #<br>, describe.<br>tal condition<br>The subje<br>Rise 0                                                                                                                                                                                        | ther (describe)<br><b>Project Com</b>                                                                                                                                                                 | 985E F<br>.)? Ye<br>ot been a<br>Townhor                                                                                                                   | EMA Map [<br>s X No<br>dversely a<br>ne<br>If P                                                                                                                                                                                                                                                                                                                                                                                                                                                                                                                                                                                                                                                                                                                                                                                                                                                                                                                                                                                                                                                                                                                                                                                                                                                                                                                                                                                                                                                                                                                                                                                                                                                                                                                                                                                                                                                                                                                                                                                                                                                                                                                                                                                                                                                                                                                                                                                                                                                                                                                                                                                                                                                              | X       Date     01/20/       If Yes, describe.       affected by an                                                                                                                                                                                                                          | 2010<br>y                                       |  |
|             | FEMA Special Flood Hazard /<br>Are the utilities and/or off-site<br>Are there any adverse site con<br>There are no apparent a<br>recent natural disasters.<br>Data source(s) for project info<br>Project Description Detac<br>General Description                                                                                                                                                                                                                                                                                                                                                                                                                                                          | Wate<br>Sanit<br>Area Yes X No I<br>improvements typical for the<br>nditions or external factors<br>idverse easements, since<br>rmation Public Record<br>ched X Row or Townho<br>General Descript                                                                                                                                                                                                                                                                                                                                                                                                                                                                                                                                                                                                                                                                                                                                                                                                                                                                                                                                                                                                                                                                                                                                                                                                                                                                                                                                                                                                                                                                                                                                                                                                                                                                                                                                                                                      | ary Sewer X<br>FEMA Flood Zor<br>he market area?<br>(easements, end<br>ite conditions,<br>ds/MLS<br>buse Garden<br>tion # of Uni                                                                                                                                                                                                                                                                                                                                                                                                                                                                                                                                                                                                                                                                                                                                                                                                                                                                                                                                                                                                                                                                                                                                                                                                                                                                                                                                                                                                                                                                                                                                                                                                                                                                                                                                                                                                                                                                                                                                                                                                                                                                                                                                                                                                                                                                                                                                                                                                                                                                                                                                                                                                                                                                                                                                                                                                                                                                      | A res X res Croachments, e or encroach                                                                                                                                                                                                                                                                                                                                                                                                                                                                                                                                                                                                                                                                                                                                                                                                                                                                                                                                                                                                                                                                                                                                                                                                                                                                                                                                                                                                                                                                                                                                                                                                                                                                                                                                                                                                                                                                                                                                                                                                                                                                                         | FE<br>No If No<br>nvironmen<br>nments.<br>High-<br>nase<br>6                                                                                           | A<br>MA Map #<br>o, describe.<br>tal condition<br>The subje<br>Rise 0<br>C                                                                                                                                                                                  | ther (describe)<br><b>Project Com</b>                                                                                                                                                                 | 985E F<br>.)? Ye<br>ot been a<br>Townhor<br>pleted                                                                                                         | EMA Map [<br>s X No<br>dversely a<br>ne<br>If P                                                                                                                                                                                                                                                                                                                                                                                                                                                                                                                                                                                                                                                                                                                                                                                                                                                                                                                                                                                                                                                                                                                                                                                                                                                                                                                                                                                                                                                                                                                                                                                                                                                                                                                                                                                                                                                                                                                                                                                                                                                                                                                                                                                                                                                                                                                                                                                                                                                                                                                                                                                                                                                              | X<br>Date 01/20/<br>If Yes, describe.<br>affected by an<br>roject Incomp<br>ned Phases                                                                                                                                                                                                        | 2010<br>y                                       |  |
|             | FEMA Special Flood Hazard /         Are the utilities and/or off-site         Are there any adverse site cor         There are no apparent a         recent natural disasters.         Data source(s) for project info         Project Description         Detage         General Description         # of Stories       2                                                                                                                                                                                                                                                                                                                                                                                 | Wate<br>Sanit<br>Area Yes X No I<br>improvements typical for the<br>nditions or external factors<br>idverse easements, sind<br>rmation Public Record<br>ched X Row or Townho<br>General Descript<br>Exterior Walls Wood<br>Roof Surface Shingles                                                                                                                                                                                                                                                                                                                                                                                                                                                                                                                                                                                                                                                                                                                                                                                                                                                                                                                                                                                                                                                                                                                                                                                                                                                                                                                                                                                                                                                                                                                                                                                                                                                                                                                                       | ary Sewer X<br>FEMA Flood Zon<br>he market area?<br>(easements, end<br>ite conditions,<br>ds/MLS<br>use Garden<br>tion # of Uni<br>s # of Uni                                                                                                                                                                                                                                                                                                                                                                                                                                                                                                                                                                                                                                                                                                                                                                                                                                                                                                                                                                                                                                                                                                                                                                                                                                                                                                                                                                                                                                                                                                                                                                                                                                                                                                                                                                                                                                                                                                                                                                                                                                                                                                                                                                                                                                                                                                                                                                                                                                                                                                                                                                                                                                                                                                                                                                                                                                                         | e X<br>X Yes<br>croachments, e<br>or encroach<br>Mid-Rise<br>Subject Pl<br>ts                                                                                                                                                                                                                                                                                                                                                                                                                                                                                                                                                                                                                                                                                                                                                                                                                                                                                                                                                                                                                                                                                                                                                                                                                                                                                                                                                                                                                                                                                                                                                                                                                                                                                                                                                                                                                                                                                                                                                                                                                                                  | FE<br>No If No<br>environmen<br>nments.<br>High-<br>nase<br>6<br>6                                                                                     | A<br>MA Map #<br>describe.<br>tal condition<br>The subje<br>Rise O<br>C<br>If<br>5 # of Ph<br>5 # of Un                                                                                                                                                     | ther (describe)<br><b>Project Com</b>                                                                                                                                                                 | 985E F<br>2.)? Ye<br>ot been a<br>Townhor<br>pleted<br>1                                                                                                   | EMA Map E<br>s X No<br>dversely a<br>ne<br>f Pi<br># of Plan                                                                                                                                                                                                                                                                                                                                                                                                                                                                                                                                                                                                                                                                                                                                                                                                                                                                                                                                                                                                                                                                                                                                                                                                                                                                                                                                                                                                                                                                                                                                                                                                                                                                                                                                                                                                                                                                                                                                                                                                                                                                                                                                                                                                                                                                                                                                                                                                                                                                                                                                                                                                                                                 | X<br>Date 01/20/<br>If Yes, describe.<br>affected by an<br>roject Incomp<br>ned Phases<br>ned Units                                                                                                                                                                                           | 2010<br>y                                       |  |
|             | FEMA Special Flood Hazard /         Are the utilities and/or off-site         Are there any adverse site cor         There are no apparent a         recent natural disasters.         Data source(s) for project info         Project Description         Detac         General Description         # of Stories       2         # of Elevators       0                                                                                                                                                                                                                                                                                                                                                   | Wate<br>Sanit<br>Area Yes X No I<br>improvements typical for the<br>nditions or external factors<br>idverse easements, sind<br>rmation Public Record<br>ched X Row or Townho<br>General Descript<br>Exterior Walls Wood<br>Roof Surface Shingles                                                                                                                                                                                                                                                                                                                                                                                                                                                                                                                                                                                                                                                                                                                                                                                                                                                                                                                                                                                                                                                                                                                                                                                                                                                                                                                                                                                                                                                                                                                                                                                                                                                                                                                                       | ary Sewer X<br>FEMA Flood Zon<br>he market area?<br>(easements, end<br>ite conditions,<br>ds/MLS<br>buse Garden<br>tion 4 of Uni<br>s 4 of Uni<br>4 of Uni                                                                                                                                                                                                                                                                                                                                                                                                                                                                                                                                                                                                                                                                                                                                                                                                                                                                                                                                                                                                                                                                                                                                                                                                                                                                                                                                                                                                                                                                                                                                                                                                                                                                                                                                                                                                                                                                                                                                                                                                                                                                                                                                                                                                                                                                                                                                                                                                                                                                                                                                                                                                                                                                                                                                                                                                                                            | e X<br>X Yes<br>croachments, e<br>or encroach<br>Mid-Rise<br>Subject Pl<br>ts<br>ts Completed<br>ts For Sale                                                                                                                                                                                                                                                                                                                                                                                                                                                                                                                                                                                                                                                                                                                                                                                                                                                                                                                                                                                                                                                                                                                                                                                                                                                                                                                                                                                                                                                                                                                                                                                                                                                                                                                                                                                                                                                                                                                                                                                                                   | FE<br>No If No<br>environmen<br>nments.                                                                                                                | A<br>MA Map #<br>describe.<br>tal condition<br>The subje<br>Rise O<br>C<br>If<br>5 # of Ph<br>5 # of Un                                                                                                                                                     | itreet Asphalt<br>illey None<br>06111C0<br>is, land uses, etc<br>ect area has n<br>ither (describe)<br><b>Project Com</b><br>ases<br>its<br>its for Sale                                              | 985E F<br>2.)? Ye<br>ot been a<br>Townhor<br>pleted<br>1<br>65                                                                                             | EMA Map E<br>s X No<br>dversely a<br>dversely a<br>dversely a<br>dversely a<br>dversely a                                                                                                                                                                                                                                                                                                                                                                                                                                                                                                                                                                                                                                                                                                                                                                                                                                                                                                                                                                                                                                                                                                                                                                                                                                                                                                                                                                                                                                                                                                                                                                                                                                                                                                                                                                                                                                                                                                                                                                                                                                                                                                                                                                                                                                                                                                                                                                                                                                                                                                                                                                                                                    | X<br>Date 01/20/<br>If Yes, describe.<br>affected by an<br>roject Incomp<br>ned Phases<br>ned Units<br>s for Sale                                                                                                                                                                             | 2010<br>y                                       |  |
|             | FEMA Special Flood Hazard /         Are the utilities and/or off-site         Are there any adverse site con         There are no apparent a         recent natural disasters.         Data source(s) for project info         Project Description         Detac         General Description         # of Stories       2         # of Elevators       0         X Existing       Proposed                                                                                                                                                                                                                                                                                                                 | Wate<br>Sanit<br>Area Yes X No I<br>improvements typical for th<br>nditions or external factors<br>adverse easements, si<br>rmation Public Record<br>ched X Row or Townho<br>General Descript<br>Exterior Walls Wood<br>Roof Surface Shingles<br>Total # Parking 150                                                                                                                                                                                                                                                                                                                                                                                                                                                                                                                                                                                                                                                                                                                                                                                                                                                                                                                                                                                                                                                                                                                                                                                                                                                                                                                                                                                                                                                                                                                                                                                                                                                                                                                   | ary Sewer X<br>FEMA Flood Zon<br>he market area?<br>(easements, end<br>ite conditions,<br>ds/MLS<br>use Garden<br>tion # of Uni<br>s # of Uni<br>10 # of Uni                                                                                                                                                                                                                                                                                                                                                                                                                                                                                                                                                                                                                                                                                                                                                                                                                                                                                                                                                                                                                                                                                                                                                                                                                                                                                                                                                                                                                                                                                                                                                                                                                                                                                                                                                                                                                                                                                                                                                                                                                                                                                                                                                                                                                                                                                                                                                                                                                                                                                                                                                                                                                                                                                                                                                                                                                                          | e X<br>X Yes<br>croachments, e<br>or encroach<br>Mid-Rise<br>Subject Pl<br>ts<br>ts Completed<br>ts For Sale                                                                                                                                                                                                                                                                                                                                                                                                                                                                                                                                                                                                                                                                                                                                                                                                                                                                                                                                                                                                                                                                                                                                                                                                                                                                                                                                                                                                                                                                                                                                                                                                                                                                                                                                                                                                                                                                                                                                                                                                                   | FE<br>No If No<br>environmen<br>nments.                                                                                                                | A<br>MA Map #<br>, describe.<br>tal condition<br>The subje<br>Rise O<br>Rise O<br>F<br>S # of Ph<br>5 # of Un<br>1 # of Un<br>5 # of Un                                                                                                                     | itreet Asphalt<br>illey None<br>06111C0<br>is, land uses, etc<br>ect area has n<br>ither (describe)<br><b>Project Com</b><br>ases<br>its<br>its for Sale                                              | 985E F<br>2.)? Ye<br>ot been a<br>Townhor<br>pleted<br>1<br>65<br>1                                                                                        | EMA Map E<br>s X No<br>dversely a<br>dversely a<br>ne<br>f Plan<br># of Plan<br># of Plan<br># of Units                                                                                                                                                                                                                                                                                                                                                                                                                                                                                                                                                                                                                                                                                                                                                                                                                                                                                                                                                                                                                                                                                                                                                                                                                                                                                                                                                                                                                                                                                                                                                                                                                                                                                                                                                                                                                                                                                                                                                                                                                                                                                                                                                                                                                                                                                                                                                                                                                                                                                                                                                                                                      | X<br>Date 01/20/<br>If Yes, describe.<br>affected by an<br>roject Incomp<br>ned Phases<br>ned Units<br>s for Sale<br>s Sold                                                                                                                                                                   | 2010<br>y                                       |  |
|             | FEMA Special Flood Hazard /         Are the utilities and/or off-site         Are there any adverse site cord         There are no apparent are         recent natural disasters.         Data source(s) for project info         Project Description         Detar         General Description         # of Stories       2         # of Elevators       0         X       Existing         Proposed       Under Construction         Year Built       1981         Effective Age       35                                                                                                                                                                                                                | Wate<br>Sanit<br>Area Yes X No I<br>improvements typical for the<br>nditions or external factors<br>idverse easements, sind<br>rmation Public Record<br>ched X Row or Townho<br>General Descript<br>Exterior Walls Wood<br>Roof Surface Shingles<br>Total # Parking 150<br>Ratio (spaces/units) 2.1<br>Type Garage<br>Guest Parking 20                                                                                                                                                                                                                                                                                                                                                                                                                                                                                                                                                                                                                                                                                                                                                                                                                                                                                                                                                                                                                                                                                                                                                                                                                                                                                                                                                                                                                                                                                                                                                                                                                                                 | ary Sewer X<br>FEMA Flood Zon<br>he market area?<br>(easements, end<br>ite conditions,<br>ds/MLS<br>use Garden<br>tion # of Uni<br>s # of Uni<br>10 # of Uni<br># of Uni                                                                                                                                                                                                                                                                                                                                                                                                                                                                                                                                                                                                                                                                                                                                                                                                                                                                                                                                                                                                                                                                                                                                                                                                                                                                                                                                                                                                                                                                                                                                                                                                                                                                                                                                                                                                                                                                                                                                                                                                                                                                                                                                                                                                                                                                                                                                                                                                                                                                                                                                                                                                                                                                                                                                                                                                                              | Mid-Rise<br>Subject Pl<br>ts<br>ts Completed<br>ts For Sale<br>ts Sold                                                                                                                                                                                                                                                                                                                                                                                                                                                                                                                                                                                                                                                                                                                                                                                                                                                                                                                                                                                                                                                                                                                                                                                                                                                                                                                                                                                                                                                                                                                                                                                                                                                                                                                                                                                                                                                                                                                                                                                                                                                         | FE<br>No If No<br>environmen<br>nments.                                                                                                                | A<br>MA Map #<br>, describe.<br>tal condition<br>The subje<br>Rise O<br>Rise O<br>Rise O<br>F<br>S # of Ph<br>5 # of Un<br>1 # of Un<br>5 # of Un<br>3 # of Un                                                                                              | ther (describe) Project Com ases its for Sale its Sold                                                                                                                                                | 985E F<br>2.)? Ye<br>ot been a<br>Townhor<br>pleted<br>1<br>65<br>1<br>65<br>8                                                                             | EMA Map E<br>s X No<br>dversely a<br>dversely a<br>dversely a<br>dversely a<br>dversely a<br>dversely a<br>for the the the the<br>for the the the the<br>for the the the the the the<br>for the the the the the the the<br>for the                                                                                                                                                                                                                                                                                                                                                                                                                                                                                                                                                                                                                                                                                                                                                                                                                                                                                                                                                                                                                                                                                                                                                                                                                                                                                                                                                                                                                                                                                                                                                                                                                                                                                                                                                                                                                                                                                                                                                                                                                                                                                                                                                                                                                                                                                                                                                                                                                                       | X<br>Date 01/20/<br>If Yes, describe.<br>affected by an<br>roject Incomp<br>ned Phases<br>ned Units<br>s for Sale<br>s Sold                                                                                                                                                                   | 2010<br>y lete                                  |  |
|             | FEMA Special Flood Hazard /         Are the utilities and/or off-site         Are there any adverse site cord         There are no apparent are         recent natural disasters.         Data source(s) for project info         Project Description         Detar         General Description         # of Stories       2         # of Elevators       0         X       Existing         Proposed         Under Construction         Year Built       1981                                                                                                                                                                                                                                             | Wate<br>Sanit<br>Area Yes X No I<br>improvements typical for the<br>nditions or external factors<br>idverse easements, sind<br>rmation Public Record<br>ched X Row or Townho<br>General Descript<br>Exterior Walls Wood<br>Roof Surface Shingles<br>Total # Parking 150<br>Ratio (spaces/units) 2.1<br>Type Garage<br>Guest Parking 20                                                                                                                                                                                                                                                                                                                                                                                                                                                                                                                                                                                                                                                                                                                                                                                                                                                                                                                                                                                                                                                                                                                                                                                                                                                                                                                                                                                                                                                                                                                                                                                                                                                 | ary Sewer X<br>FEMA Flood Zon<br>he market area?<br>(easements, end<br>ite conditions,<br>ds/MLS<br>ds/MLS<br>ds/MLS<br>ds/MLS<br>ds/MLS<br>ds/MLS<br>ds/MLS<br>ds/MLS<br>ds/MLS<br>ds/MLS<br>ds/MLS<br>ds/MLS<br>ds/MLS<br>ds/MLS<br>ds/MLS<br>ds/MLS<br>ds/MLS<br>ds/MLS<br>ds/MLS<br>ds/MLS<br>ds/MLS<br>ds/MLS<br>ds/MLS<br>ds/MLS<br>ds/MLS<br>ds/MLS<br>ds/MLS<br>ds/MLS<br>ds/MLS<br>ds/MLS<br>ds/MLS<br>ds/MLS<br>ds/MLS<br>ds/MLS<br>ds/MLS<br>ds/MLS<br>ds/MLS<br>ds/MLS<br>ds/MLS<br>ds/MLS<br>ds/MLS<br>ds/MLS<br>ds/MLS<br>ds/MLS<br>ds/MLS<br>ds/MLS<br>ds/MLS<br>ds/MLS<br>ds/MLS<br>ds/MLS<br>ds/MLS<br>ds/MLS<br>ds/MLS<br>ds/MLS<br>ds/MLS<br>ds/MLS<br>ds/MLS<br>ds/MLS<br>ds/MLS<br>ds/MLS<br>ds/MLS<br>ds/MLS<br>ds/MLS<br>ds/MLS<br>ds/MLS<br>ds/MLS<br>ds/MLS<br>ds/MLS<br>ds/MLS<br>ds/MLS<br>ds/MLS<br>ds/MLS<br>ds/MLS<br>ds/MLS<br>ds/MLS<br>ds/MLS<br>ds/MLS<br>ds/MLS<br>ds/MLS<br>ds/MLS<br>ds/MLS<br>ds/MLS<br>ds/MLS<br>ds/MLS<br>ds/MLS<br>ds/MLS<br>ds/MLS<br>ds/MLS<br>ds/MLS<br>ds/MLS<br>ds/MLS<br>ds/MLS<br>ds/MLS<br>ds/MLS<br>ds/MLS<br>ds/MLS<br>ds/MLS<br>ds/MLS<br>ds/MLS<br>ds/MLS<br>ds/MLS<br>ds/MLS<br>ds/MLS<br>ds/MLS<br>ds/MLS<br>ds/MLS<br>ds/MLS<br>ds/MLS<br>ds/MLS<br>ds/MLS<br>ds/MLS<br>ds/MLS<br>ds/MLS<br>ds/MLS<br>ds/MLS<br>ds/MLS<br>ds/MLS<br>ds/MLS<br>ds/MLS<br>ds/MLS<br>ds/MLS<br>ds/MLS<br>ds/MLS<br>ds/MLS<br>ds/MLS<br>ds/MLS<br>ds/MLS<br>ds/MLS<br>ds/MLS<br>ds/MLS<br>ds/MLS<br>ds/MLS<br>ds/MLS<br>ds/MLS<br>ds/MLS<br>ds/MLS<br>ds/MLS<br>ds/MLS<br>ds/MLS<br>ds/MLS<br>ds/MLS<br>ds/MLS<br>ds/MLS<br>ds/MLS<br>ds/MLS<br>ds/MLS<br>ds/MLS<br>ds/MLS<br>ds/MLS<br>ds/MLS<br>ds/MLS<br>ds/MLS<br>ds/MLS<br>ds/MLS<br>ds/MLS<br>ds/MLS<br>ds/MLS<br>ds/MLS<br>ds/MLS<br>ds/MLS<br>ds/MLS<br>ds/MLS<br>ds/MLS<br>ds/MLS<br>ds/MLS<br>ds/MLS<br>ds/MLS<br>ds/MLS<br>ds/MLS<br>ds/MLS<br>ds/MLS<br>ds/MLS<br>ds/MLS<br>ds/MLS<br>ds/MLS<br>ds/MLS<br>ds/MLS<br>ds/MLS<br>ds/MLS<br>ds/MLS<br>ds/MLS<br>ds/MLS<br>ds/MLS<br>ds/MLS<br>ds/MLS<br>ds/MLS<br>ds/MLS<br>ds/MLS<br>ds/MLS<br>ds/MLS<br>ds/MLS<br>ds/MLS<br>ds/MLS<br>ds/MLS<br>ds/MLS<br>ds/MLS<br>ds/MLS<br>ds/MLS<br>ds/MLS<br>ds/MLS<br>ds/MLS<br>ds/MLS<br>ds/MLS<br>ds/MLS<br>ds/MLS<br>ds/MLS<br>ds/MLS<br>ds/MLS<br>ds/MLS<br>ds/MLS<br>ds/MLS<br>ds/MLS<br>ds/MLS<br>ds/MLS<br>ds/MLS<br>ds/MLS<br>ds/MLS<br>ds/MLS<br>ds/MLS<br>ds/MLS<br>ds/MLS<br>ds/MLS<br>ds/MLS<br>ds/MLS<br>ds/MLS<br>ds/MLS<br>ds/MLS<br>ds/MLS<br>ds/MLS<br>ds/MLS<br>ds/MLS<br>ds/MLS<br>ds/MLS<br>ds/MLS<br>ds/MLS<br>ds/MLS<br>ds/MLS<br>ds/MLS<br>ds/MLS<br>ds/MLS<br>ds/MLS<br>ds/MLS<br>ds/MLS<br>ds/MLS<br>ds/MLS<br>ds/MLS                                                                                                                                                                                                                                                                                                                                                    | Mid-Rise<br>Subject Pl<br>ts<br>Sold<br>ts For Sale<br>ts Rented                                                                                                                                                                                                                                                                                                                                                                                                                                                                                                                                                                                                                                                                                                                                                                                                                                                                                                                                                                                                                                                                                                                                                                                                                                                                                                                                                                                                                                                                                                                                                                                                                                                                                                                                                                                                                                                                                                                                                                                                                                                               | FE<br>No If No<br>invironmen<br>nments.                                                                                                                | A<br>MA Map #<br>, describe.<br>tal condition<br>The subje<br>Rise O<br>Rise O<br>Rise O<br>F<br>S # of Ph<br>5 # of Un<br>1 # of Un<br>5 # of Un<br>3 # of Un                                                                                              | ther (describe) Project Com ases its for Sale its Rented                                                                                                                                              | 985E F<br>2.)? Ye<br>ot been a<br>Townhor<br>pleted<br>1<br>65<br>1<br>65<br>8                                                                             | EMA Map E<br>s X No<br>dversely a<br>dversely a<br>dversely a<br>dversely a<br>dversely a<br>dversely a<br>for the the the the<br>for the the the the<br>for the the the the the the<br>for the the the the the the the<br>for the                                                                                                                                                                                                                                                                                                                                                                                                                                                                                                                                                                                                                                                                                                                                                                                                                                                                                                                                                                                                                                                                                                                                                                                                                                                                                                                                                                                                                                                                                                                                                                                                                                                                                                                                                                                                                                                                                                                                                                                                                                                                                                                                                                                                                                                                                                                                                                                                                                       | X<br>Date 01/20/<br>If Yes, describe.<br>affected by an<br>roject Incomp<br>ned Phases<br>ned Units<br>s for Sale<br>s Sold<br>s Rented                                                                                                                                                       | 2010<br>y lete                                  |  |
|             | FEMA Special Flood Hazard /         Are the utilities and/or off-site         Are there any adverse site cord         There are no apparent are         recent natural disasters.         Data source(s) for project info         Project Description         Detar         General Description         # of Stories       2         # of Elevators       0         X       Existing         Proposed       Under Construction         Year Built       1981         Effective Age       35                                                                                                                                                                                                                | Wate         Sanit         Area       Yes       X       No         improvements typical for the typical for typical fo | ary Sewer X<br>FEMA Flood Zor<br>he market area?<br>(easements, enditions,<br>ite conditions,<br>ds/MLS<br>ds/MLS<br>ds/MLS<br>ds/MLS<br>ds/MLS<br>ds/MLS<br>ds/MLS<br>ds/MLS<br>ds/MLS<br>ds/MLS<br>ds/MLS<br>ds/MLS<br>ds/MLS<br>ds/MLS<br>ds/MLS<br>ds/MLS<br>ds/MLS<br>ds/MLS<br>ds/MLS<br>ds/MLS<br>ds/MLS<br>ds/MLS<br>ds/MLS<br>ds/MLS<br>ds/MLS<br>ds/MLS<br>ds/MLS<br>ds/MLS<br>ds/MLS<br>ds/MLS<br>ds/MLS<br>ds/MLS<br>ds/MLS<br>ds/MLS<br>ds/MLS<br>ds/MLS<br>ds/MLS<br>ds/MLS<br>ds/MLS<br>ds/MLS<br>ds/MLS<br>ds/MLS<br>ds/MLS<br>ds/MLS<br>ds/MLS<br>ds/MLS<br>ds/MLS<br>ds/MLS<br>ds/MLS<br>ds/MLS<br>ds/MLS<br>ds/MLS<br>ds/MLS<br>ds/MLS<br>ds/MLS<br>ds/MLS<br>ds/MLS<br>ds/MLS<br>ds/MLS<br>ds/MLS<br>ds/MLS<br>ds/MLS<br>ds/MLS<br>ds/MLS<br>ds/MLS<br>ds/MLS<br>ds/MLS<br>ds/MLS<br>ds/MLS<br>ds/MLS<br>ds/MLS<br>ds/MLS<br>ds/MLS<br>ds/MLS<br>ds/MLS<br>ds/MLS<br>ds/MLS<br>ds/MLS<br>ds/MLS<br>ds/MLS<br>ds/MLS<br>ds/MLS<br>ds/MLS<br>ds/MLS<br>ds/MLS<br>ds/MLS<br>ds/MLS<br>ds/MLS<br>ds/MLS<br>ds/MLS<br>ds/MLS<br>ds/MLS<br>ds/MLS<br>ds/MLS<br>ds/MLS<br>ds/MLS<br>ds/MLS<br>ds/MLS<br>ds/MLS<br>ds/MLS<br>ds/MLS<br>ds/MLS<br>ds/MLS<br>ds/MLS<br>ds/MLS<br>ds/MLS<br>ds/MLS<br>ds/MLS<br>ds/MLS<br>ds/MLS<br>ds/MLS<br>ds/MLS<br>ds/MLS<br>ds/MLS<br>ds/MLS<br>ds/MLS<br>ds/MLS<br>ds/MLS<br>ds/MLS<br>ds/MLS<br>ds/MLS<br>ds/MLS<br>ds/MLS<br>ds/MLS<br>ds/MLS<br>ds/MLS<br>ds/MLS<br>ds/MLS<br>ds/MLS<br>ds/MLS<br>ds/MLS<br>ds/MLS<br>ds/MLS<br>ds/MLS<br>ds/MLS<br>ds/MLS<br>ds/MLS<br>ds/MLS<br>ds/MLS<br>ds/MLS<br>ds/MLS<br>ds/MLS<br>ds/MLS<br>ds/MLS<br>ds/MLS<br>ds/MLS<br>ds/MLS<br>ds/MLS<br>ds/MLS<br>ds/MLS<br>ds/MLS<br>ds/MLS<br>ds/MLS<br>ds/MLS<br>ds/MLS<br>ds/MLS<br>ds/MLS<br>ds/MLS<br>ds/MLS<br>ds/MLS<br>ds/MLS<br>ds/MLS<br>ds/MLS<br>ds/MLS<br>ds/MLS<br>ds/MLS<br>ds/MLS<br>ds/MLS<br>ds/MLS<br>ds/MLS<br>ds/MLS<br>ds/MLS<br>ds/MLS<br>ds/MLS<br>ds/MLS<br>ds/MLS<br>ds/MLS<br>ds/MLS<br>ds/MLS<br>ds/MLS<br>ds/MLS<br>ds/MLS<br>ds/MLS<br>ds/MLS<br>ds/MLS<br>ds/MLS<br>ds/MLS<br>ds/MLS<br>ds/MLS<br>ds/MLS<br>ds/MLS<br>ds/MLS<br>ds/MLS<br>ds/MLS<br>ds/MLS<br>ds/MLS<br>ds/MLS<br>ds/MLS<br>ds/MLS<br>ds/MLS<br>ds/MLS<br>ds/MLS<br>ds/MLS<br>ds/MLS<br>ds/MLS<br>ds/MLS<br>ds/MLS<br>ds/MLS<br>ds/MLS<br>ds/MLS<br>ds/MLS<br>ds/MLS<br>ds/MLS<br>ds/MLS<br>ds/MLS<br>ds/MLS<br>ds/MLS<br>ds/MLS<br>ds/MLS<br>ds/MLS<br>ds/MLS<br>ds/MLS<br>ds/MLS<br>ds/MLS<br>ds/MLS<br>ds/MLS<br>ds/MLS<br>ds/MLS<br>ds/MLS<br>ds/MLS<br>ds/MLS<br>ds/MLS<br>ds/MLS<br>ds/MLS<br>ds/MLS<br>ds/MLS<br>ds/MLS<br>ds/MLS<br>ds/MLS<br>ds/MLS<br>ds/MLS<br>ds/MLS<br>ds/MLS<br>ds/MLS<br>ds/MLS                                                                                                                                                                                                                                                                                                                                                       | Mid-Rise<br>Croachments, e<br>or encroact<br>Mid-Rise<br>Subject Pl<br>ts<br>ts Completed<br>ts For Sale<br>ts Sold<br>ts Rented<br>ner Occupied L<br>ne or Recreatic                                                                                                                                                                                                                                                                                                                                                                                                                                                                                                                                                                                                                                                                                                                                                                                                                                                                                                                                                                                                                                                                                                                                                                                                                                                                                                                                                                                                                                                                                                                                                                                                                                                                                                                                                                                                                                                                                                                                                          | FE<br>No If No<br>invironmen<br>inments.                                                                                                               | A<br>MA Map #<br>o, describe.<br>tal condition<br>The subje<br>Rise O<br>C<br>F<br>S # of Ph<br>S # of Un<br>S # of Un<br>S # of Un<br>G # of Ov                                                                                                            | ther (describe) Project Com ases its for Sale its Rented                                                                                                                                              | 985E F<br>2.)? Ye<br>ot been a<br>Townhor<br>pleted<br>1<br>65<br>1<br>65<br>8                                                                             | EMA Map E<br>s X No<br>dversely a<br>dversely a<br>dversely a<br>dversely a<br>dversely a<br>dversely a<br>for the the the the<br>for the the the the<br>for the the the the the the<br>for the the the the the the the<br>for the                                                                                                                                                                                                                                                                                                                                                                                                                                                                                                                                                                                                                                                                                                                                                                                                                                                                                                                                                                                                                                                                                                                                                                                                                                                                                                                                                                                                                                                                                                                                                                                                                                                                                                                                                                                                                                                                                                                                                                                                                                                                                                                                                                                                                                                                                                                                                                                                                                       | X<br>Date 01/20/<br>If Yes, describe.<br>affected by an<br>roject Incomp<br>ned Phases<br>ned Units<br>s for Sale<br>s Sold<br>s Rented                                                                                                                                                       | 2010<br>y lete                                  |  |
|             | FEMA Special Flood Hazard /         Are the utilities and/or off-site         Are there any adverse site cor         There are no apparent a         recent natural disasters.         Data source(s) for project info         Project Description         Deta         General Description         # of Stories       2         # of Elevators       0         X Existing       Proposed         Under Construction       Year Built         Year Built       1981         Effective Age       35         Project Primary Occupancy       1                                                                                                                                                               | Wate<br>Sanit<br>Area Yes X No I<br>improvements typical for the<br>nditions or external factors<br>idverse easements, si<br>rmation Public Record<br>ched X Row or Townho<br>General Descript<br>Exterior Walls Wood<br>Roof Surface Shingles<br>Total # Parking 150<br>Ratio (spaces/units) 2.1<br>Type Garage<br>Guest Parking 20<br>X Principal Residence<br>Introl of the Homeowners' A                                                                                                                                                                                                                                                                                                                                                                                                                                                                                                                                                                                                                                                                                                                                                                                                                                                                                                                                                                                                                                                                                                                                                                                                                                                                                                                                                                                                                                                                                                                                                                                           | ary Sewer X<br>FEMA Flood Zor<br>he market area?<br>(easements, enditions,<br>ite conditions,<br>ds/MLS<br>ds/MLS<br>ds/MLS<br>ds/MLS<br>ds/MLS<br>ds/MLS<br>ds/MLS<br>ds/MLS<br>ds/MLS<br>ds/MLS<br>ds/MLS<br>ds/MLS<br>ds/MLS<br>ds/MLS<br>ds/MLS<br>ds/MLS<br>ds/MLS<br>ds/MLS<br>ds/MLS<br>ds/MLS<br>ds/MLS<br>ds/MLS<br>ds/MLS<br>ds/MLS<br>ds/MLS<br>ds/MLS<br>ds/MLS<br>ds/MLS<br>ds/MLS<br>ds/MLS<br>ds/MLS<br>ds/MLS<br>ds/MLS<br>ds/MLS<br>ds/MLS<br>ds/MLS<br>ds/MLS<br>ds/MLS<br>ds/MLS<br>ds/MLS<br>ds/MLS<br>ds/MLS<br>ds/MLS<br>ds/MLS<br>ds/MLS<br>ds/MLS<br>ds/MLS<br>ds/MLS<br>ds/MLS<br>ds/MLS<br>ds/MLS<br>ds/MLS<br>ds/MLS<br>ds/MLS<br>ds/MLS<br>ds/MLS<br>ds/MLS<br>ds/MLS<br>ds/MLS<br>ds/MLS<br>ds/MLS<br>ds/MLS<br>ds/MLS<br>ds/MLS<br>ds/MLS<br>ds/MLS<br>ds/MLS<br>ds/MLS<br>ds/MLS<br>ds/MLS<br>ds/MLS<br>ds/MLS<br>ds/MLS<br>ds/MLS<br>ds/MLS<br>ds/MLS<br>ds/MLS<br>ds/MLS<br>ds/MLS<br>ds/MLS<br>ds/MLS<br>ds/MLS<br>ds/MLS<br>ds/MLS<br>ds/MLS<br>ds/MLS<br>ds/MLS<br>ds/MLS<br>ds/MLS<br>ds/MLS<br>ds/MLS<br>ds/MLS<br>ds/MLS<br>ds/MLS<br>ds/MLS<br>ds/MLS<br>ds/MLS<br>ds/MLS<br>ds/MLS<br>ds/MLS<br>ds/MLS<br>ds/MLS<br>ds/MLS<br>ds/MLS<br>ds/MLS<br>ds/MLS<br>ds/MLS<br>ds/MLS<br>ds/MLS<br>ds/MLS<br>ds/MLS<br>ds/MLS<br>ds/MLS<br>ds/MLS<br>ds/MLS<br>ds/MLS<br>ds/MLS<br>ds/MLS<br>ds/MLS<br>ds/MLS<br>ds/MLS<br>ds/MLS<br>ds/MLS<br>ds/MLS<br>ds/MLS<br>ds/MLS<br>ds/MLS<br>ds/MLS<br>ds/MLS<br>ds/MLS<br>ds/MLS<br>ds/MLS<br>ds/MLS<br>ds/MLS<br>ds/MLS<br>ds/MLS<br>ds/MLS<br>ds/MLS<br>ds/MLS<br>ds/MLS<br>ds/MLS<br>ds/MLS<br>ds/MLS<br>ds/MLS<br>ds/MLS<br>ds/MLS<br>ds/MLS<br>ds/MLS<br>ds/MLS<br>ds/MLS<br>ds/MLS<br>ds/MLS<br>ds/MLS<br>ds/MLS<br>ds/MLS<br>ds/MLS<br>ds/MLS<br>ds/MLS<br>ds/MLS<br>ds/MLS<br>ds/MLS<br>ds/MLS<br>ds/MLS<br>ds/MLS<br>ds/MLS<br>ds/MLS<br>ds/MLS<br>ds/MLS<br>ds/MLS<br>ds/MLS<br>ds/MLS<br>ds/MLS<br>ds/MLS<br>ds/MLS<br>ds/MLS<br>ds/MLS<br>ds/MLS<br>ds/MLS<br>ds/MLS<br>ds/MLS<br>ds/MLS<br>ds/MLS<br>ds/MLS<br>ds/MLS<br>ds/MLS<br>ds/MLS<br>ds/MLS<br>ds/MLS<br>ds/MLS<br>ds/MLS<br>ds/MLS<br>ds/MLS<br>ds/MLS<br>ds/MLS<br>ds/MLS<br>ds/MLS<br>ds/MLS<br>ds/MLS<br>ds/MLS<br>ds/MLS<br>ds/MLS<br>ds/MLS<br>ds/MLS<br>ds/MLS<br>ds/MLS<br>ds/MLS<br>ds/MLS<br>ds/MLS<br>ds/MLS<br>ds/MLS<br>ds/MLS<br>ds/MLS<br>ds/MLS<br>ds/MLS<br>ds/MLS<br>ds/MLS<br>ds/MLS<br>ds/MLS<br>ds/MLS<br>ds/MLS<br>ds/MLS<br>ds/MLS<br>ds/MLS<br>ds/MLS<br>ds/MLS<br>ds/MLS<br>ds/MLS<br>ds/MLS<br>ds/MLS<br>ds/MLS<br>ds/MLS<br>ds/MLS<br>ds/MLS<br>ds/MLS<br>ds/MLS<br>ds/MLS<br>ds/MLS<br>ds/MLS<br>ds/MLS<br>ds/MLS<br>ds/MLS<br>ds/MLS<br>ds/MLS<br>ds/MLS<br>ds/MLS                                                                                                                                                                                                                                                                                                                                                       | e X<br>X Yes<br>croachments, e<br>or encroach<br>Mid-Rise<br>Subject Pl<br>ts<br>ts Completed<br>ts For Sale<br>ts Sold<br>ts Rented<br>ner Occupied L<br>ne or Recreatic<br>)? Yes X                                                                                                                                                                                                                                                                                                                                                                                                                                                                                                                                                                                                                                                                                                                                                                                                                                                                                                                                                                                                                                                                                                                                                                                                                                                                                                                                                                                                                                                                                                                                                                                                                                                                                                                                                                                                                                                                                                                                          | FE<br>No If No<br>environmen<br>iments.<br>High-<br>nase<br>6<br>6<br>6<br>6<br>1<br>1<br>1<br>1<br>1<br>5<br>5<br>0nal                                | A<br>MA Map #<br>o, describe.<br>tal condition<br>The subje<br>Rise O<br>C<br>If<br>5 # of Un<br>5 # of Un<br>5 # of Un<br>5 # of Un<br>7 # of Ov<br>Tenant                                                                                                 | ther (describe)<br><b>Project Com</b><br>ases<br>its for Sale<br>its Rented<br>vner Occupied U                                                                                                        | 985E F<br>2.)? Ye<br>ot been a<br>Townhor<br>pleted<br>1<br>65<br>1<br>65<br>8<br>nits 57                                                                  | EMA Map E<br>s X No<br>dversely a<br>dversely a<br>dvers | X<br>Date 01/20/<br>If Yes, describe.<br>affected by an<br>roject Incomp<br>ned Phases<br>ned Units<br>s for Sale<br>s Sold<br>s Rented                                                                                                                                                       | 2010<br>y lete                                  |  |
|             | FEMA Special Flood Hazard /         Are the utilities and/or off-site         Are there any adverse site cor         There are no apparent a         recent natural disasters.         Data source(s) for project info         Project Description         Detac         General Description         # of Stories       2         # of Elevators       0         X Existing       Proposed         Under Construction       Year Built         Year Built       1981         Effective Age       35         Project Primary Occupancy       Is the developer/builder in cor                                                                                                                                | Wate         Sanit         Area       Yes       X       No         improvements typical for the         inditions or external factors         indverse easements, since         indverse easements, since         rmation       Public Record         ched       X       Row or Townho         General Descript         Exterior Walls       Wood         Roof Surface       Shingles         Total # Parking       150         Ratio (spaces/units)       2.1         Type       Garage         Guest Parking       20         X       Principal Residence         ntrol of the Homeowners' A       omeowners' Association                                                                                                                                                                                                                                                                                                                                                                                                                                                                                                                                                                                                                                                                                                                                                                                                                                                                                                                                                                                                                                                                                                                                                                                                                                                                                                                                                            | ary Sewer X<br>FEMA Flood Zon<br>he market area?<br>(easements, end<br>ite conditions,<br>ds/MLS<br>use Garden<br>tion # of Uni<br>s # of Uni<br>s # of Uni<br>10 # of Uni<br>10 # of Uni<br>20 # of Uni<br>30 # of Uni<br>40 f Uni<br>40 f Uni<br>50 Con<br>50 | e X<br>X Yes<br>croachments, e<br>or encroach<br>Mid-Rise<br>Subject Pl<br>ts<br>ts Completed<br>ts For Sale<br>ts Sold<br>ts Rented<br>ner Occupied L<br>ne or Recreatic<br>)? Yes X                                                                                                                                                                                                                                                                                                                                                                                                                                                                                                                                                                                                                                                                                                                                                                                                                                                                                                                                                                                                                                                                                                                                                                                                                                                                                                                                                                                                                                                                                                                                                                                                                                                                                                                                                                                                                                                                                                                                          | FE<br>No If No<br>environmen<br>ments.<br>High-<br>nase<br>6<br>6<br>6<br>6<br>1<br>6<br>1<br>6<br>1<br>6<br>1<br>6<br>1<br>6<br>1<br>6<br>1<br>6<br>1 | A<br>MA Map #<br>o, describe.<br>tal condition<br>The subje<br>Rise O<br>O<br>I<br>S # of Ph<br>S # of Un<br>1 # of Un<br>5 # of Un<br>3 # of Un<br>3 # of Ov<br>Tenant<br>- Provide na                                                                     | itreet Asphalt<br>illey None<br>06111C0<br>is, land uses, etc<br>ist area has n<br>its ct area has n<br>its for Sale<br>its for Sale<br>its Sold<br>its Rented<br>vner Occupied U<br>me of managem    | 985E F<br>2.)? Ye<br>ot been a<br>Townhor<br>pleted<br>1<br>65<br>1<br>65<br>8<br>inits 57<br>ent compan<br>5.                                             | EMA Map E<br>s X No<br>dversely a<br>dversely a<br>dversely a<br>dversely a<br>dversely a<br>dversely a<br>for Plan<br># of Plan<br># of Plan<br># of Plan<br># of Units<br># of Units<br># of Own                                                                                                                                                                                                                                                                                                                                                                                                                                                                                                                                                                                                                                                                                                                                                                                                                                                                                                                                                                                                                                                                                                                                                                                                                                                                                                                                                                                                                                                                                                                                                                                                                                                                                                                                                                                                                                                                                                                                                                                                                                                                                                                                                                                                                                                                                                                                                                                                                                                                                                           | X<br>Date 01/20/<br>If Yes, describe.<br>affected by an<br>roject Incomp<br>ned Phases<br>ned Units<br>is for Sale<br>is Sold<br>is Rented<br>er Occupied Units                                                                                                                               | 2010<br>y lete                                  |  |
|             | FEMA Special Flood Hazard /         Are the utilities and/or off-site         Are there any adverse site cor         There are no apparent a         recent natural disasters.         Data source(s) for project info         Project Description         Detac         General Description         # of Stories       2         # of Stories       2         # of Stories       0         X Existing       Proposed         Under Construction         Year Built       1981         Effective Age       35         Project Primary Occupancy       Is the developer/builder in cor         Management Group -       X H                                                                                 | Wate<br>Sanit<br>Area Yes X No I<br>improvements typical for the<br>nditions or external factors<br>adverse easements, sin<br>rmation Public Record<br>ched X Row or Townho<br>General Descript<br>Exterior Walls Wood<br>Roof Surface Shingles<br>Total # Parking 150<br>Ratio (spaces/units) 2.1<br>Type Garage<br>Guest Parking 20<br>X Principal Residence<br>Introl of the Homeowners' A<br>omeowners' Association<br>The HOA was not available                                                                                                                                                                                                                                                                                                                                                                                                                                                                                                                                                                                                                                                                                                                                                                                                                                                                                                                                                                                                                                                                                                                                                                                                                                                                                                                                                                                                                                                                                                                                   | ary Sewer X<br>FEMA Flood Zon<br>he market area?<br>(easements, end<br>ite conditions,<br>ds/MLS<br>use Garden<br>tion # of Uni<br>s # of Uni<br>s # of Uni<br>10 # of Uni<br>10 # of Uni<br>4 of Uni<br>5 Second Hor<br>ussociation (HOA<br>Developer<br>ilable during t                                                                                                                                                                                                                                                                                                                                                                                                                                                                                                                                                                                                                                                                                                                                                                                                                                                                                                                                                                                                                                                                                                                                                                                                                                                                                                                                                                                                                                                                                                                                                                                                                                                                                                                                                                                                                                                                                                                                                                                                                                                                                                                                                                                                                                                                                                                                                                                                                                                                                                                                                                                                                                                                                                                             | e X<br>X Yes<br>croachments, e<br>or encroach<br>Mid-Rise<br>Subject Pl<br>ts<br>ts Completed<br>ts For Sale<br>ts Sold<br>ts Rented<br>ner Occupied L<br>ne or Recreatic<br>)? Yes 2<br>Managem<br>he regular c                                                                                                                                                                                                                                                                                                                                                                                                                                                                                                                                                                                                                                                                                                                                                                                                                                                                                                                                                                                                                                                                                                                                                                                                                                                                                                                                                                                                                                                                                                                                                                                                                                                                                                                                                                                                                                                                                                               | FE<br>No If No<br>environmen<br>aments.                                                                                                                | A<br>MA Map #<br>, describe.<br>tal condition<br>The subje<br>Rise O<br>Rise O<br>Rise O<br>I<br>f<br>5 # of On<br>5 # of Un<br>5 # of Un<br>3 # of Un<br>7 # of Ov<br>Tenant<br>- Provide na<br>business                                                   | ther (describe) Project Com ases its its for Sale its Rented vner Occupied U me of managem 805-987-894                                                                                                | 985E F<br>2.)? ⊻Ye<br>ot been a<br>Townhor<br>pleted<br>1<br>65<br>1<br>65<br>8<br>nits 57<br>ent compan<br>5.                                             | EMA Map E<br>s X No<br>dversely a<br>dversely a<br>dversely a<br>dversely a<br>dversely a<br>dversely a<br>for Plan<br># of Plan<br># of Plan<br># of Plan<br># of Units<br># of Units<br># of Own                                                                                                                                                                                                                                                                                                                                                                                                                                                                                                                                                                                                                                                                                                                                                                                                                                                                                                                                                                                                                                                                                                                                                                                                                                                                                                                                                                                                                                                                                                                                                                                                                                                                                                                                                                                                                                                                                                                                                                                                                                                                                                                                                                                                                                                                                                                                                                                                                                                                                                           | X<br>Date 01/20/<br>If Yes, describe.<br>affected by an<br>roject Incomp<br>ned Phases<br>ned Units<br>s for Sale<br>s Sold<br>s Rented<br>er Occupied Units                                                                                                                                  | 2010<br>y lete                                  |  |
|             | FEMA Special Flood Hazard /<br>Are the utilities and/or off-site<br>Are there any adverse site con<br>There are no apparent a<br>recent natural disasters.<br>Data source(s) for project info<br>Project Description Detar<br><b>General Description</b><br># of Stories 2<br># of Elevators 0<br>X Existing Proposed<br>Under Construction<br>Year Built 1981<br>Effective Age 35<br>Project Primary Occupancy<br>Is the developer/builder in cor<br>Management Group - X Hi<br>any pending litigation. T                                                                                                                                                                                                 | Wate<br>Sanit<br>Area Yes X No I<br>improvements typical for the<br>nditions or external factors<br>adverse easements, sin<br>rmation Public Record<br>ched X Row or Townho<br>General Descript<br>Exterior Walls Wood<br>Roof Surface Shingles<br>Total # Parking 150<br>Ratio (spaces/units) 2.1<br>Type Garage<br>Guest Parking 20<br>X Principal Residence<br>Introl of the Homeowners' A<br>omeowners' Association<br>The HOA was not available                                                                                                                                                                                                                                                                                                                                                                                                                                                                                                                                                                                                                                                                                                                                                                                                                                                                                                                                                                                                                                                                                                                                                                                                                                                                                                                                                                                                                                                                                                                                   | ary Sewer X<br>FEMA Flood Zon<br>he market area?<br>(easements, end<br>ite conditions,<br>ds/MLS<br>use Garden<br>tion # of Uni<br>s # of Uni<br>s # of Uni<br>10 # of Uni<br>10 # of Uni<br>4 of Uni<br>5 Second Hor<br>ussociation (HOA<br>Developer<br>ilable during t                                                                                                                                                                                                                                                                                                                                                                                                                                                                                                                                                                                                                                                                                                                                                                                                                                                                                                                                                                                                                                                                                                                                                                                                                                                                                                                                                                                                                                                                                                                                                                                                                                                                                                                                                                                                                                                                                                                                                                                                                                                                                                                                                                                                                                                                                                                                                                                                                                                                                                                                                                                                                                                                                                                             | e X<br>X Yes<br>croachments, e<br>or encroach<br>Mid-Rise<br>Subject Pl<br>ts<br>ts Completed<br>ts For Sale<br>ts Sold<br>ts Rented<br>ner Occupied L<br>ne or Recreatic<br>)? Yes 2<br>Managem<br>he regular c                                                                                                                                                                                                                                                                                                                                                                                                                                                                                                                                                                                                                                                                                                                                                                                                                                                                                                                                                                                                                                                                                                                                                                                                                                                                                                                                                                                                                                                                                                                                                                                                                                                                                                                                                                                                                                                                                                               | FE<br>No If No<br>environmen<br>aments.                                                                                                                | A<br>MA Map #<br>, describe.<br>tal condition<br>The subje<br>Rise O<br>Rise O<br>Rise O<br>I<br>f<br>5 # of On<br>5 # of Un<br>5 # of Un<br>3 # of Un<br>7 # of Ov<br>Tenant<br>- Provide na<br>business                                                   | ther (describe) Project Com ases its its for Sale its Rented vner Occupied U me of managem 805-987-894                                                                                                | 985E F<br>2.)? ⊻Ye<br>ot been a<br>Townhor<br>pleted<br>1<br>65<br>1<br>65<br>8<br>nits 57<br>ent compan<br>5.                                             | EMA Map E<br>s X No<br>dversely a<br>dversely a<br>dversely a<br>dversely a<br>dversely a<br>dversely a<br>for Plan<br># of Plan<br># of Plan<br># of Plan<br># of Units<br># of Units<br># of Own                                                                                                                                                                                                                                                                                                                                                                                                                                                                                                                                                                                                                                                                                                                                                                                                                                                                                                                                                                                                                                                                                                                                                                                                                                                                                                                                                                                                                                                                                                                                                                                                                                                                                                                                                                                                                                                                                                                                                                                                                                                                                                                                                                                                                                                                                                                                                                                                                                                                                                           | X<br>Date 01/20/<br>If Yes, describe.<br>affected by an<br>roject Incomp<br>ned Phases<br>ned Units<br>is for Sale<br>is Sold<br>is Rented<br>er Occupied Units                                                                                                                               | 2010<br>y lete                                  |  |
|             | FEMA Special Flood Hazard /<br>Are the utilities and/or off-site<br>Are there any adverse site con<br>There are no apparent a<br>recent natural disasters.<br>Data source(s) for project info<br>Project Description Detac<br>General Description<br># of Stories 2<br># of Elevators 0<br>X Existing Proposed<br>Under Construction<br>Year Built 1981<br>Effective Age 35<br>Project Primary Occupancy<br>Is the developer/builder in cor<br>Management Group - X H<br>any pending litigation. T<br>Does any single entity (the sa                                                                                                                                                                       | Wate<br>Sanit<br>Area Yes X No I<br>improvements typical for the<br>nditions or external factors<br>idverse easements, si<br>rmation Public Record<br>ched X Row or Townho<br>General Descript<br>Exterior Walls Wood<br>Roof Surface Shingles<br>Total # Parking 150<br>Ratio (spaces/units) 2.1<br>Type Garage<br>Guest Parking 20<br>X Principal Residence<br>Introl of the Homeowners' A<br>omeowners' Association<br>The HOA was not avai<br>me individual, investor gro                                                                                                                                                                                                                                                                                                                                                                                                                                                                                                                                                                                                                                                                                                                                                                                                                                                                                                                                                                                                                                                                                                                                                                                                                                                                                                                                                                                                                                                                                                          | ary Sewer X<br>FEMA Flood Zor<br>he market area?<br>(easements, enditions,<br>ite conditions,<br>ds/MLS<br>ds/MLS<br>ds/MLS<br>ds/MLS<br>ds/MLS<br>ds/MLS<br>ds/MLS<br>ds/MLS<br>ds/MLS<br>ds/MLS<br>ds/MLS<br>ds/MLS<br>ds/MLS<br>ds/MLS<br>ds/MLS<br>ds/MLS<br>ds/MLS<br>ds/MLS<br>ds/MLS<br>ds/MLS<br>ds/MLS<br>ds/MLS<br>ds/MLS<br>ds/MLS<br>ds/MLS<br>ds/MLS<br>ds/MLS<br>ds/MLS<br>ds/MLS<br>ds/MLS<br>ds/MLS<br>ds/MLS<br>ds/MLS<br>ds/MLS<br>ds/MLS<br>ds/MLS<br>ds/MLS<br>ds/MLS<br>ds/MLS<br>ds/MLS<br>ds/MLS<br>ds/MLS<br>ds/MLS<br>ds/MLS<br>ds/MLS<br>ds/MLS<br>ds/MLS<br>ds/MLS<br>ds/MLS<br>ds/MLS<br>ds/MLS<br>ds/MLS<br>ds/MLS<br>ds/MLS<br>ds/MLS<br>ds/MLS<br>ds/MLS<br>ds/MLS<br>ds/MLS<br>ds/MLS<br>ds/MLS<br>ds/MLS<br>ds/MLS<br>ds/MLS<br>ds/MLS<br>ds/MLS<br>ds/MLS<br>ds/MLS<br>ds/MLS<br>ds/MLS<br>ds/MLS<br>ds/MLS<br>ds/MLS<br>ds/MLS<br>ds/MLS<br>ds/MLS<br>ds/MLS<br>ds/MLS<br>ds/MLS<br>ds/MLS<br>ds/MLS<br>ds/MLS<br>ds/MLS<br>ds/MLS<br>ds/MLS<br>ds/MLS<br>ds/MLS<br>ds/MLS<br>ds/MLS<br>ds/MLS<br>ds/MLS<br>ds/MLS<br>ds/MLS<br>ds/MLS<br>ds/MLS<br>ds/MLS<br>ds/MLS<br>ds/MLS<br>ds/MLS<br>ds/MLS<br>ds/MLS<br>ds/MLS<br>ds/MLS<br>ds/MLS<br>ds/MLS<br>ds/MLS<br>ds/MLS<br>ds/MLS<br>ds/MLS<br>ds/MLS<br>ds/MLS<br>ds/MLS<br>ds/MLS<br>ds/MLS<br>ds/MLS<br>ds/MLS<br>ds/MLS<br>ds/MLS<br>ds/MLS<br>ds/MLS<br>ds/MLS<br>ds/MLS<br>ds/MLS<br>ds/MLS<br>ds/MLS<br>ds/MLS<br>ds/MLS<br>ds/MLS<br>ds/MLS<br>ds/MLS<br>ds/MLS<br>ds/MLS<br>ds/MLS<br>ds/MLS<br>ds/MLS<br>ds/MLS<br>ds/MLS<br>ds/MLS<br>ds/MLS<br>ds/MLS<br>ds/MLS<br>ds/MLS<br>ds/MLS<br>ds/MLS<br>ds/MLS<br>ds/MLS<br>ds/MLS<br>ds/MLS<br>ds/MLS<br>ds/MLS<br>ds/MLS<br>ds/MLS<br>ds/MLS<br>ds/MLS<br>ds/MLS<br>ds/MLS<br>ds/MLS<br>ds/MLS<br>ds/MLS<br>ds/MLS<br>ds/MLS<br>ds/MLS<br>ds/MLS<br>ds/MLS<br>ds/MLS<br>ds/MLS<br>ds/MLS<br>ds/MLS<br>ds/MLS<br>ds/MLS<br>ds/MLS<br>ds/MLS<br>ds/MLS<br>ds/MLS<br>ds/MLS<br>ds/MLS<br>ds/MLS<br>ds/MLS<br>ds/MLS<br>ds/MLS<br>ds/MLS<br>ds/MLS<br>ds/MLS<br>ds/MLS<br>ds/MLS<br>ds/MLS<br>ds/MLS<br>ds/MLS<br>ds/MLS<br>ds/MLS<br>ds/MLS<br>ds/MLS<br>ds/MLS<br>ds/MLS<br>ds/MLS<br>ds/MLS<br>ds/MLS<br>ds/MLS<br>ds/MLS<br>ds/MLS<br>ds/MLS<br>ds/MLS<br>ds/MLS<br>ds/MLS<br>ds/MLS<br>ds/MLS<br>ds/MLS<br>ds/MLS<br>ds/MLS<br>ds/MLS<br>ds/MLS<br>ds/MLS<br>ds/MLS<br>ds/MLS<br>ds/MLS<br>ds/MLS<br>ds/MLS<br>ds/MLS<br>ds/MLS<br>ds/MLS<br>ds/MLS<br>ds/MLS<br>ds/MLS<br>ds/MLS<br>ds/MLS<br>ds/MLS<br>ds/MLS<br>ds/MLS<br>ds/MLS<br>ds/MLS<br>ds/MLS<br>ds/MLS<br>ds/MLS<br>ds/MLS<br>ds/MLS<br>ds/MLS<br>ds/MLS<br>ds/MLS<br>ds/MLS<br>ds/MLS<br>ds/MLS<br>ds/MLS<br>ds/MLS<br>ds/MLS<br>ds/MLS                                                                                                                                                                                                                                                                                                                                                       | A regular completed to the regular completed t | FE<br>No If No<br>environmen<br>ments.                                                                                                                 | A<br>MA Map #<br>o, describe.<br>tal condition<br>The subje<br>Rise O<br>C<br>I<br>5 # of Ph<br>5 # of Un<br>5 # of Un<br>5 # of Un<br>5 # of Un<br>7 # of Ov<br>Tenant<br>- Provide na<br>business<br>of the total u                                       | ther (describe)<br>Project Com<br>ases<br>its for Sale<br>its Rented<br>vner Occupied U<br>me of managem<br>805-987-894<br>units in the proje                                                         | 985E F<br>2)? Ye<br>ot been a<br>Townhor<br>pleted<br>1<br>65<br>1<br>65<br>8<br>nits 57<br>ent compan<br>5.<br>ct? Ye                                     | EMA Map E<br>s X No<br>dversely a<br>dversely a<br>dversely a<br>dversely a<br>dversely a<br>dversely a<br>for the second<br>for the secon                                                                                                                                                 | X         Date       01/20/         If Yes, describe.         affected by an         roject Incomp         ned Phases         ned Units         s for Sale         s Sold         s Rented         er Occupied Units         oppraiser is una         Yes, describe                           | 2010<br>y                                       |  |
|             | FEMA Special Flood Hazard /<br>Are the utilities and/or off-site<br>Are there any adverse site con<br>There are no apparent a<br>recent natural disasters.<br>Data source(s) for project info<br>Project Description Detar<br><b>General Description</b><br># of Stories 2<br># of Elevators 0<br>X Existing Proposed<br>Under Construction<br>Year Built 1981<br>Effective Age 35<br>Project Primary Occupancy<br>Is the developer/builder in cor<br>Management Group - X Hi<br>any pending litigation. T                                                                                                                                                                                                 | Wate<br>Sanit<br>Area Yes X No I<br>improvements typical for the<br>nditions or external factors<br>idverse easements, si<br>rmation Public Record<br>ched X Row or Townho<br>General Descript<br>Exterior Walls Wood<br>Roof Surface Shingles<br>Total # Parking 150<br>Ratio (spaces/units) 2.1<br>Type Garage<br>Guest Parking 20<br>X Principal Residence<br>Introl of the Homeowners' A<br>omeowners' Association<br>The HOA was not avai<br>me individual, investor gro                                                                                                                                                                                                                                                                                                                                                                                                                                                                                                                                                                                                                                                                                                                                                                                                                                                                                                                                                                                                                                                                                                                                                                                                                                                                                                                                                                                                                                                                                                          | ary Sewer X<br>FEMA Flood Zor<br>he market area?<br>(easements, enditions,<br>ite conditions,<br>ds/MLS<br>ds/MLS<br>ds/MLS<br>ds/MLS<br>ds/MLS<br>ds/MLS<br>ds/MLS<br>ds/MLS<br>ds/MLS<br>ds/MLS<br>ds/MLS<br>ds/MLS<br>ds/MLS<br>ds/MLS<br>ds/MLS<br>ds/MLS<br>ds/MLS<br>ds/MLS<br>ds/MLS<br>ds/MLS<br>ds/MLS<br>ds/MLS<br>ds/MLS<br>ds/MLS<br>ds/MLS<br>ds/MLS<br>ds/MLS<br>ds/MLS<br>ds/MLS<br>ds/MLS<br>ds/MLS<br>ds/MLS<br>ds/MLS<br>ds/MLS<br>ds/MLS<br>ds/MLS<br>ds/MLS<br>ds/MLS<br>ds/MLS<br>ds/MLS<br>ds/MLS<br>ds/MLS<br>ds/MLS<br>ds/MLS<br>ds/MLS<br>ds/MLS<br>ds/MLS<br>ds/MLS<br>ds/MLS<br>ds/MLS<br>ds/MLS<br>ds/MLS<br>ds/MLS<br>ds/MLS<br>ds/MLS<br>ds/MLS<br>ds/MLS<br>ds/MLS<br>ds/MLS<br>ds/MLS<br>ds/MLS<br>ds/MLS<br>ds/MLS<br>ds/MLS<br>ds/MLS<br>ds/MLS<br>ds/MLS<br>ds/MLS<br>ds/MLS<br>ds/MLS<br>ds/MLS<br>ds/MLS<br>ds/MLS<br>ds/MLS<br>ds/MLS<br>ds/MLS<br>ds/MLS<br>ds/MLS<br>ds/MLS<br>ds/MLS<br>ds/MLS<br>ds/MLS<br>ds/MLS<br>ds/MLS<br>ds/MLS<br>ds/MLS<br>ds/MLS<br>ds/MLS<br>ds/MLS<br>ds/MLS<br>ds/MLS<br>ds/MLS<br>ds/MLS<br>ds/MLS<br>ds/MLS<br>ds/MLS<br>ds/MLS<br>ds/MLS<br>ds/MLS<br>ds/MLS<br>ds/MLS<br>ds/MLS<br>ds/MLS<br>ds/MLS<br>ds/MLS<br>ds/MLS<br>ds/MLS<br>ds/MLS<br>ds/MLS<br>ds/MLS<br>ds/MLS<br>ds/MLS<br>ds/MLS<br>ds/MLS<br>ds/MLS<br>ds/MLS<br>ds/MLS<br>ds/MLS<br>ds/MLS<br>ds/MLS<br>ds/MLS<br>ds/MLS<br>ds/MLS<br>ds/MLS<br>ds/MLS<br>ds/MLS<br>ds/MLS<br>ds/MLS<br>ds/MLS<br>ds/MLS<br>ds/MLS<br>ds/MLS<br>ds/MLS<br>ds/MLS<br>ds/MLS<br>ds/MLS<br>ds/MLS<br>ds/MLS<br>ds/MLS<br>ds/MLS<br>ds/MLS<br>ds/MLS<br>ds/MLS<br>ds/MLS<br>ds/MLS<br>ds/MLS<br>ds/MLS<br>ds/MLS<br>ds/MLS<br>ds/MLS<br>ds/MLS<br>ds/MLS<br>ds/MLS<br>ds/MLS<br>ds/MLS<br>ds/MLS<br>ds/MLS<br>ds/MLS<br>ds/MLS<br>ds/MLS<br>ds/MLS<br>ds/MLS<br>ds/MLS<br>ds/MLS<br>ds/MLS<br>ds/MLS<br>ds/MLS<br>ds/MLS<br>ds/MLS<br>ds/MLS<br>ds/MLS<br>ds/MLS<br>ds/MLS<br>ds/MLS<br>ds/MLS<br>ds/MLS<br>ds/MLS<br>ds/MLS<br>ds/MLS<br>ds/MLS<br>ds/MLS<br>ds/MLS<br>ds/MLS<br>ds/MLS<br>ds/MLS<br>ds/MLS<br>ds/MLS<br>ds/MLS<br>ds/MLS<br>ds/MLS<br>ds/MLS<br>ds/MLS<br>ds/MLS<br>ds/MLS<br>ds/MLS<br>ds/MLS<br>ds/MLS<br>ds/MLS<br>ds/MLS<br>ds/MLS<br>ds/MLS<br>ds/MLS<br>ds/MLS<br>ds/MLS<br>ds/MLS<br>ds/MLS<br>ds/MLS<br>ds/MLS<br>ds/MLS<br>ds/MLS<br>ds/MLS<br>ds/MLS<br>ds/MLS<br>ds/MLS<br>ds/MLS<br>ds/MLS<br>ds/MLS<br>ds/MLS<br>ds/MLS<br>ds/MLS<br>ds/MLS<br>ds/MLS<br>ds/MLS<br>ds/MLS<br>ds/MLS<br>ds/MLS<br>ds/MLS<br>ds/MLS<br>ds/MLS<br>ds/MLS<br>ds/MLS<br>ds/MLS<br>ds/MLS<br>ds/MLS<br>ds/MLS<br>ds/MLS<br>ds/MLS<br>ds/MLS<br>ds/MLS<br>ds/MLS<br>ds/MLS<br>ds/MLS<br>ds/MLS<br>ds/MLS<br>ds/MLS                                                                                                                                                                                                                                                                                                                                                       | A regular completed to the regular completed t | FE<br>No If No<br>environmen<br>ments.                                                                                                                 | A<br>MA Map #<br>o, describe.<br>tal condition<br>The subje<br>Rise O<br>C<br>I<br>5 # of Ph<br>5 # of Un<br>5 # of Un<br>5 # of Un<br>5 # of Un<br>7 # of Ov<br>Tenant<br>- Provide na<br>business<br>of the total u                                       | ther (describe)<br>Project Com<br>ases<br>its for Sale<br>its Rented<br>vner Occupied U<br>me of managem<br>805-987-894<br>units in the proje                                                         | 985E F<br>2)? Ye<br>ot been a<br>Townhor<br>pleted<br>1<br>65<br>1<br>65<br>8<br>nits 57<br>ent compan<br>5.<br>ct? Ye                                     | EMA Map E<br>s X No<br>dversely a<br>dversely a<br>dversely a<br>dversely a<br>dversely a<br>dversely a<br>for the second<br>for the secon                                                                                                                                                 | X<br>Date 01/20/<br>If Yes, describe.<br>affected by an<br>roject Incomp<br>ned Phases<br>ned Units<br>is for Sale<br>is Sold<br>is Rented<br>er Occupied Units                                                                                                                               | 2010<br>y                                       |  |
|             | FEMA Special Flood Hazard /<br>Are the utilities and/or off-site<br>Are there any adverse site con<br>There are no apparent a<br>recent natural disasters.<br>Data source(s) for project info<br>Project Description Detac<br>General Description<br># of Stories 2<br># of Elevators 0<br>X Existing Proposed<br>Under Construction<br>Year Built 1981<br>Effective Age 35<br>Project Primary Occupancy<br>Is the developer/builder in cor<br>Management Group - X H<br>any pending litigation. T<br>Does any single entity (the sa                                                                                                                                                                       | Wate<br>Sanit<br>Area Yes X No I<br>improvements typical for the<br>nditions or external factors<br>idverse easements, si<br>rmation Public Record<br>ched X Row or Townho<br>General Descript<br>Exterior Walls Wood<br>Roof Surface Shingles<br>Total # Parking 150<br>Ratio (spaces/units) 2.1<br>Type Garage<br>Guest Parking 20<br>X Principal Residence<br>Introl of the Homeowners' A<br>omeowners' Association<br>The HOA was not avai<br>me individual, investor gro                                                                                                                                                                                                                                                                                                                                                                                                                                                                                                                                                                                                                                                                                                                                                                                                                                                                                                                                                                                                                                                                                                                                                                                                                                                                                                                                                                                                                                                                                                          | ary Sewer X<br>FEMA Flood Zor<br>he market area?<br>(easements, end<br>ite conditions,<br>ds/MLS<br>ds/MLS<br>ds/MLS<br>ds/MLS<br>ds/MLS<br>ds/MLS<br>ds/MLS<br>ds/MLS<br>ds/MLS<br>ds/MLS<br>ds/MLS<br>ds/MLS<br>ds/MLS<br>ds/MLS<br>ds/MLS<br>ds/MLS<br>ds/MLS<br>ds/MLS<br>ds/MLS<br>ds/MLS<br>ds/MLS<br>ds/MLS<br>ds/MLS<br>ds/MLS<br>ds/MLS<br>ds/MLS<br>ds/MLS<br>ds/MLS<br>ds/MLS<br>ds/MLS<br>ds/MLS<br>ds/MLS<br>ds/MLS<br>ds/MLS<br>ds/MLS<br>ds/MLS<br>ds/MLS<br>ds/MLS<br>ds/MLS<br>ds/MLS<br>ds/MLS<br>ds/MLS<br>ds/MLS<br>ds/MLS<br>ds/MLS<br>ds/MLS<br>ds/MLS<br>ds/MLS<br>ds/MLS<br>ds/MLS<br>ds/MLS<br>ds/MLS<br>ds/MLS<br>ds/MLS<br>ds/MLS<br>ds/MLS<br>ds/MLS<br>ds/MLS<br>ds/MLS<br>ds/MLS<br>ds/MLS<br>ds/MLS<br>ds/MLS<br>ds/MLS<br>ds/MLS<br>ds/MLS<br>ds/MLS<br>ds/MLS<br>ds/MLS<br>ds/MLS<br>ds/MLS<br>ds/MLS<br>ds/MLS<br>ds/MLS<br>ds/MLS<br>ds/MLS<br>ds/MLS<br>ds/MLS<br>ds/MLS<br>ds/MLS<br>ds/MLS<br>ds/MLS<br>ds/MLS<br>ds/MLS<br>ds/MLS<br>ds/MLS<br>ds/MLS<br>ds/MLS<br>ds/MLS<br>ds/MLS<br>ds/MLS<br>ds/MLS<br>ds/MLS<br>ds/MLS<br>ds/MLS<br>ds/MLS<br>ds/MLS<br>ds/MLS<br>ds/MLS<br>ds/MLS<br>ds/MLS<br>ds/MLS<br>ds/MLS<br>ds/MLS<br>ds/MLS<br>ds/MLS<br>ds/MLS<br>ds/MLS<br>ds/MLS<br>ds/MLS<br>ds/MLS<br>ds/MLS<br>ds/MLS<br>ds/MLS<br>ds/MLS<br>ds/MLS<br>ds/MLS<br>ds/MLS<br>ds/MLS<br>ds/MLS<br>ds/MLS<br>ds/MLS<br>ds/MLS<br>ds/MLS<br>ds/MLS<br>ds/MLS<br>ds/MLS<br>ds/MLS<br>ds/MLS<br>ds/MLS<br>ds/MLS<br>ds/MLS<br>ds/MLS<br>ds/MLS<br>ds/MLS<br>ds/MLS<br>ds/MLS<br>ds/MLS<br>ds/MLS<br>ds/MLS<br>ds/MLS<br>ds/MLS<br>ds/MLS<br>ds/MLS<br>ds/MLS<br>ds/MLS<br>ds/MLS<br>ds/MLS<br>ds/MLS<br>ds/MLS<br>ds/MLS<br>ds/MLS<br>ds/MLS<br>ds/MLS<br>ds/MLS<br>ds/MLS<br>ds/MLS<br>ds/MLS<br>ds/MLS<br>ds/MLS<br>ds/MLS<br>ds/MLS<br>ds/MLS<br>ds/MLS<br>ds/MLS<br>ds/MLS<br>ds/MLS<br>ds/MLS<br>ds/MLS<br>ds/MLS<br>ds/MLS<br>ds/MLS<br>ds/MLS<br>ds/MLS<br>ds/MLS<br>ds/MLS<br>ds/MLS<br>ds/MLS<br>ds/MLS<br>ds/MLS<br>ds/MLS<br>ds/MLS<br>ds/MLS<br>ds/MLS<br>ds/MLS<br>ds/MLS<br>ds/MLS<br>ds/MLS<br>ds/MLS<br>ds/MLS<br>ds/MLS<br>ds/MLS<br>ds/MLS<br>ds/MLS<br>ds/MLS<br>ds/MLS<br>ds/MLS<br>ds/MLS<br>ds/MLS<br>ds/MLS<br>ds/MLS<br>ds/MLS<br>ds/MLS<br>ds/MLS<br>ds/MLS<br>ds/MLS<br>ds/MLS<br>ds/MLS<br>ds/MLS<br>ds/MLS<br>ds/MLS<br>ds/MLS<br>ds/MLS<br>ds/MLS<br>ds/MLS<br>ds/MLS<br>ds/MLS<br>ds/MLS<br>ds/MLS<br>ds/MLS<br>ds/MLS<br>ds/MLS<br>ds/MLS<br>ds/MLS<br>ds/MLS<br>ds/MLS<br>ds/MLS<br>ds/MLS<br>ds/MLS<br>ds/MLS<br>ds/MLS<br>ds/MLS<br>ds/MLS<br>ds/MLS<br>ds/MLS<br>ds/MLS<br>ds/MLS<br>ds/MLS<br>ds/MLS<br>ds/MLS<br>ds/MLS<br>ds/MLS<br>ds/MLS<br>ds/MLS<br>ds/MLS<br>ds/MLS                                                                                                                                                                                                                                                                                                                                                    | A regular completed to the regular completed t | FE<br>No If No<br>environmen<br>ments.                                                                                                                 | A<br>MA Map #<br>o, describe.<br>tal condition<br>The subje<br>Rise O<br>C<br>I<br>5 # of Ph<br>5 # of Un<br>5 # of Un<br>5 # of Un<br>5 # of Un<br>7 # of Ov<br>Tenant<br>- Provide na<br>business<br>of the total u                                       | ther (describe)<br>Project Com<br>ases<br>its for Sale<br>its Rented<br>vner Occupied U<br>me of managem<br>805-987-894<br>units in the proje                                                         | 985E F<br>2)? Ye<br>ot been a<br>Townhor<br>pleted<br>1<br>65<br>1<br>65<br>8<br>nits 57<br>ent compan<br>5.<br>ct? Ye                                     | EMA Map E<br>s X No<br>dversely a<br>dversely a<br>dversely a<br>dversely a<br>dversely a<br>dversely a<br>for the second<br>for the secon                                                                                                                                                 | X         Date       01/20/         If Yes, describe.         affected by an         roject Incomp         ned Phases         ned Units         s for Sale         s Sold         s Rented         er Occupied Units         oppraiser is una         Yes, describe                           | 2010<br>y                                       |  |
|             | FEMA Special Flood Hazard /         Are the utilities and/or off-site         Are there any adverse site cor         There are no apparent a         recent natural disasters.         Data source(s) for project info         Project Description         Detac         General Description         # of Stories       2         # of Stories       2         # of Stories       0         X Existing       Proposed         Under Construction         Year Built       1981         Effective Age       35         Project Primary Occupancy       Is the developer/builder in cor         Management Group -       X He         any pending litigation.       T         Does any single entity (the sa | Wate<br>Sanit<br>Area Yes X No I<br>improvements typical for the<br>nditions or external factors<br>adverse easements, si<br>rmation Public Record<br>ched X Row or Townho<br>General Descript<br>Exterior Walls Wood<br>Roof Surface Shingles<br>Total # Parking 150<br>Ratio (spaces/units) 2.1<br>Type Garage<br>Guest Parking 20<br>X Principal Residence Introl of the Homeowners' Association<br>The HOA was not avait<br>me individual, investor gro                                                                                                                                                                                                                                                                                                                                                                                                                                                                                                                                                                                                                                                                                                                                                                                                                                                                                                                                                                                                                                                                                                                                                                                                                                                                                                                                                                                                                                                                                                                            | ary Sewer X<br>FEMA Flood Zor<br>he market area?<br>(easements, environments,                                                                                                                                                                                                                                                                                                                                                                                                                                                                                                                                                                                                                                                                                                                                                                                                                                                                   | e X<br>X Yes<br>croachments, e<br>or encroach<br>Mid-Rise<br>Subject Pl<br>ts<br>ts Completed<br>ts For Sale<br>ts Sold<br>ts Rented<br>ner Occupied L<br>ne or Recreatic<br>)? Yes X<br>Managem<br>he regular co<br>etc.) own more                                                                                                                                                                                                                                                                                                                                                                                                                                                                                                                                                                                                                                                                                                                                                                                                                                                                                                                                                                                                                                                                                                                                                                                                                                                                                                                                                                                                                                                                                                                                                                                                                                                                                                                                                                                                                                                                                            | FE<br>No If No<br>environmen<br>aments.                                                                                                                | A<br>MA Map #<br>o, describe.<br>tal condition<br>The subje<br>Rise O<br>O<br>I<br>S<br># of On<br>5<br># of On<br>5<br># of On<br>5<br># of On<br>5<br># of On<br>7<br># of Ov<br>Tenant<br>Provide na<br>business<br>of the total u<br>5<br>X<br>No I     | ther (describe)<br>Project Com<br>ases<br>its for Sale<br>its Rented<br>vner Occupied U<br>me of managem<br>805-987-894<br>units in the project                                                       | 985E F<br>2.)? Yee<br>ot been a<br>Townhor<br>pleted<br>1<br>65<br>1<br>65<br>8<br>inits 57<br>ent compan<br>5.<br>ct? Yee<br>the original u               | EMA Map E<br>s X No<br>dversely a<br>dversely a<br>dversely a<br>for<br>a f Plan<br>a f of Own<br>b f of Own<br>b f of Plan<br>a f of Own<br>b f of O                | X         Date       01/20/         If Yes, describe.         affected by an         roject Incomp         ned Phases         ned Units         s for Sale         s Sold         s Rented         er Occupied Units         oppraiser is una         Yes, describe                           | 2010<br>y                                       |  |
|             | FEMA Special Flood Hazard /<br>Are the utilities and/or off-site<br>Are there any adverse site con<br>There are no apparent a<br>recent natural disasters.<br>Data source(s) for project info<br>Project Description Detac<br>General Description<br># of Stories 2<br># of Elevators 0<br>X Existing Proposed<br>Under Construction<br>Year Built 1981<br>Effective Age 35<br>Project Primary Occupancy<br>Is the developer/builder in cor<br>Management Group - X H<br>any pending litigation. T<br>Does any single entity (the sa                                                                                                                                                                       | Wate<br>Sanit<br>Area Yes X No I<br>improvements typical for the<br>nditions or external factors<br>adverse easements, si<br>rmation Public Record<br>ched X Row or Townho<br>General Descript<br>Exterior Walls Wood<br>Roof Surface Shingles<br>Total # Parking 150<br>Ratio (spaces/units) 2.1<br>Type Garage<br>Guest Parking 20<br>X Principal Residence Introl of the Homeowners' Association<br>The HOA was not avait<br>me individual, investor gro                                                                                                                                                                                                                                                                                                                                                                                                                                                                                                                                                                                                                                                                                                                                                                                                                                                                                                                                                                                                                                                                                                                                                                                                                                                                                                                                                                                                                                                                                                                            | ary Sewer X<br>FEMA Flood Zor<br>he market area?<br>(easements, environments,                                                                                                                                                                                                                                                                                                                                                                                                                                                                                                                                                                                                                                                                                                                                                                                                                                                                   | e X<br>X Yes<br>croachments, e<br>or encroach<br>Mid-Rise<br>Subject Pl<br>ts<br>ts Completed<br>ts For Sale<br>ts Sold<br>ts Rented<br>ner Occupied L<br>ne or Recreatic<br>)? Yes X<br>Managem<br>he regular co<br>etc.) own more                                                                                                                                                                                                                                                                                                                                                                                                                                                                                                                                                                                                                                                                                                                                                                                                                                                                                                                                                                                                                                                                                                                                                                                                                                                                                                                                                                                                                                                                                                                                                                                                                                                                                                                                                                                                                                                                                            | FE<br>No If No<br>environmen<br>aments.                                                                                                                | A<br>MA Map #<br>o, describe.<br>tal condition<br>The subje<br>Rise O<br>C<br>Rise O<br>I<br>f<br>5 # of On<br>5 # of Un<br>1 # of Un<br>5 # of Un<br>5 # of Un<br>3 # of Un<br>7 # of Ov<br>Tenant<br>Provide na<br>business<br>of the total u<br>5 X No I | ther (describe)<br>Project Com<br>ases<br>its for Sale<br>its Rented<br>vner Occupied U<br>me of managem<br>805-987-894<br>units in the project                                                       | 985E F<br>2.)? Yee<br>ot been a<br>Townhor<br>pleted<br>1<br>65<br>1<br>65<br>8<br>inits 57<br>ent compan<br>5.<br>ct? Yee<br>the original u               | EMA Map E<br>s X No<br>dversely a<br>dversely a<br>dversely a<br>for<br>a f Plan<br>a f of Own<br>b f of Own<br>b f of Plan<br>a f of Own<br>b f of O                | X         Date       01/20/         If Yes, describe.         affected by an         roject Incomp         ned Phases         ned Units         s for Sale         s Sold         s Rented         er Occupied Units         oppraiser is una         Yes, describe                           | 2010<br>2010<br>y<br>lete<br>b<br>ware of<br>n. |  |
|             | FEMA Special Flood Hazard /         Are the utilities and/or off-site         Are there any adverse site cor         There are no apparent a         recent natural disasters.         Data source(s) for project info         Project Description         Detac         General Description         # of Stories       2         # of Stories       2         # of Stories       0         X Existing       Proposed         Under Construction         Year Built       1981         Effective Age       35         Project Primary Occupancy       Is the developer/builder in cor         Management Group -       X He         any pending litigation.       T         Does any single entity (the sa | Wate<br>Sanit<br>Area Yes X No I<br>improvements typical for the<br>nditions or external factors<br>adverse easements, si<br>rmation Public Record<br>ched X Row or Townho<br>General Descript<br>Exterior Walls Wood<br>Roof Surface Shingles<br>Total # Parking 150<br>Ratio (spaces/units) 2.1<br>Type Garage<br>Guest Parking 20<br>X Principal Residence Introl of the Homeowners' Association<br>The HOA was not avait<br>me individual, investor gro                                                                                                                                                                                                                                                                                                                                                                                                                                                                                                                                                                                                                                                                                                                                                                                                                                                                                                                                                                                                                                                                                                                                                                                                                                                                                                                                                                                                                                                                                                                            | ary Sewer X<br>FEMA Flood Zor<br>he market area?<br>(easements, environments,                                                                                                                                                                                                                                                                                                                                                                                                                                                                                                                                                                                                                                                                                                                                                                                                                                                                   | e X<br>X Yes<br>croachments, e<br>or encroach<br>Mid-Rise<br>Subject Pl<br>ts<br>ts Completed<br>ts For Sale<br>ts Sold<br>ts Rented<br>ner Occupied L<br>ne or Recreatic<br>)? Yes X<br>Managem<br>he regular co<br>etc.) own more                                                                                                                                                                                                                                                                                                                                                                                                                                                                                                                                                                                                                                                                                                                                                                                                                                                                                                                                                                                                                                                                                                                                                                                                                                                                                                                                                                                                                                                                                                                                                                                                                                                                                                                                                                                                                                                                                            | FE<br>No If No<br>environmen<br>aments.                                                                                                                | A<br>MA Map #<br>o, describe.<br>tal condition<br>The subje<br>Rise O<br>C<br>Rise O<br>I<br>f<br>5 # of On<br>5 # of Un<br>1 # of Un<br>5 # of Un<br>5 # of Un<br>3 # of Un<br>7 # of Ov<br>Tenant<br>Provide na<br>business<br>of the total u<br>5 X No I | ther (describe)<br>Project Com<br>ases<br>its for Sale<br>its Rented<br>vner Occupied U<br>me of managem<br>805-987-894<br>units in the project                                                       | 985E F<br>2.)? Yee<br>ot been a<br>Townhor<br>pleted<br>1<br>65<br>1<br>65<br>8<br>inits 57<br>ent compan<br>5.<br>ct? Yee<br>the original u               | EMA Map E<br>s X No<br>dversely a<br>dversely a<br>dversely a<br>for<br>a f Plan<br>a f of Own<br>b f of Own<br>b f of Plan<br>a f of Own<br>b f of O                | X         Date       01/20/         If Yes, describe.         affected by an         roject Incomp         ned Phases         ned Units         s for Sale         s Sold         s Rented         er Occupied Units         ppraiser is una         Yes, describe         date of conversion | 2010<br>2010<br>y<br>lete<br>b<br>ware of<br>n. |  |
|             | FEMA Special Flood Hazard /         Are the utilities and/or off-site         Are there any adverse site cor         There are no apparent a         recent natural disasters.         Data source(s) for project info         Project Description         Detac         General Description         # of Stories       2         # of Stories       2         # of Stories       0         X Existing       Proposed         Under Construction         Year Built       1981         Effective Age       35         Project Primary Occupancy       Is the developer/builder in cor         Management Group -       X He         any pending litigation.       T         Does any single entity (the sa | Wate<br>Sanit<br>Area Yes X No I<br>improvements typical for the<br>nditions or external factors<br>adverse easements, si<br>rmation Public Record<br>ched X Row or Townho<br>General Descript<br>Exterior Walls Wood<br>Roof Surface Shingles<br>Total # Parking 150<br>Ratio (spaces/units) 2.1<br>Type Garage<br>Guest Parking 20<br>X Principal Residence Introl of the Homeowners' Association<br>The HOA was not avait<br>me individual, investor gro                                                                                                                                                                                                                                                                                                                                                                                                                                                                                                                                                                                                                                                                                                                                                                                                                                                                                                                                                                                                                                                                                                                                                                                                                                                                                                                                                                                                                                                                                                                            | ary Sewer X<br>FEMA Flood Zor<br>he market area?<br>(easements, environments,                                                                                                                                                                                                                                                                                                                                                                                                                                                                                                                                                                                                                                                                                                                                                                                                                                                                   | e X<br>X Yes<br>croachments, e<br>or encroach<br>Mid-Rise<br>Subject Pl<br>ts<br>ts Completed<br>ts For Sale<br>ts Sold<br>ts Rented<br>ner Occupied L<br>ne or Recreatic<br>)? Yes X<br>Managem<br>he regular co<br>etc.) own more                                                                                                                                                                                                                                                                                                                                                                                                                                                                                                                                                                                                                                                                                                                                                                                                                                                                                                                                                                                                                                                                                                                                                                                                                                                                                                                                                                                                                                                                                                                                                                                                                                                                                                                                                                                                                                                                                            | FE<br>No If No<br>environmen<br>aments.                                                                                                                | A<br>MA Map #<br>o, describe.<br>tal condition<br>The subje<br>Rise O<br>C<br>Rise O<br>I<br>f<br>5 # of On<br>5 # of Un<br>1 # of Un<br>5 # of Un<br>5 # of Un<br>3 # of Un<br>7 # of Ov<br>Tenant<br>Provide na<br>business<br>of the total u<br>5 X No I | ther (describe)<br>Project Com<br>ases<br>its for Sale<br>its Rented<br>vner Occupied U<br>me of managem<br>805-987-894<br>units in the project                                                       | 985E F<br>2.)? Yee<br>ot been a<br>Townhor<br>pleted<br>1<br>65<br>1<br>65<br>8<br>inits 57<br>ent compan<br>5.<br>ct? Yee<br>the original u               | EMA Map E<br>s X No<br>dversely a<br>dversely a<br>dversely a<br>for<br>a f Plan<br>a f of Own<br>b f of Own<br>b f of Plan<br>a f of Own<br>b f of O                | X         Date       01/20/         If Yes, describe.         affected by an         roject Incomp         ned Phases         ned Units         s for Sale         s Sold         s Rented         er Occupied Units         ppraiser is una         Yes, describe         date of conversion | 2010<br>2010<br>y<br>lete<br>b<br>ware of<br>n. |  |
|             | FEMA Special Flood Hazard /         Are the utilities and/or off-site         Are there any adverse site cor         There are no apparent a         recent natural disasters.         Data source(s) for project info         Project Description         Detac         General Description         # of Stories       2         # of Stories       2         # of Stories       0         X Existing       Proposed         Under Construction         Year Built       1981         Effective Age       35         Project Primary Occupancy       Is the developer/builder in cor         Management Group -       X He         any pending litigation.       T         Does any single entity (the sa | Wate<br>Sanit<br>Area Yes X No I<br>improvements typical for the<br>nditions or external factors<br>indverse easements, since<br>rmation Public Record<br>ched X Row or Townho<br>General Descript<br>Exterior Walls Wood<br>Roof Surface Shingles<br>Total # Parking 150<br>Ratio (spaces/units) 2.1<br>Type Garage<br>Guest Parking 20<br>X Principal Residence<br>Introl of the Homeowners' A<br>omeowners' Association<br>The HOA was not avait<br>me individual, investor gro                                                                                                                                                                                                                                                                                                                                                                                                                                                                                                                                                                                                                                                                                                                                                                                                                                                                                                                                                                                                                                                                                                                                                                                                                                                                                                                                                                                                                                                                                                     | ary Sewer X<br>FEMA Flood Zor<br>he market area?<br>(easements, environments,                                                                                                                                                                                                                                                                                                                                                                                                                                                                                                                                                                                                                                                                                                                                                                                                                                                                   | e X<br>X Yes<br>croachments, e<br>or encroach<br>Subject Pl<br>ts<br>Subject Pl<br>ts<br>Subject Pl<br>ts<br>Soupleted<br>ts For Sale<br>ts Completed<br>ts For Sale<br>ts Completed<br>ts For Sale<br>ts Rented<br>ner Occupied L<br>ne or Recreatic<br>)? Yes X<br>Managem<br>he regular co<br>etc.) own more                                                                                                                                                                                                                                                                                                                                                                                                                                                                                                                                                                                                                                                                                                                                                                                                                                                                                                                                                                                                                                                                                                                                                                                                                                                                                                                                                                                                                                                                                                                                                                                                                                                                                                                                                                                                                | FE<br>No If No<br>environmen<br>ments.                                                                                                                 | A<br>MA Map #<br>o, describe.<br>tal condition<br>The subje<br>Rise O<br>C<br>C<br>C<br>C<br>C<br>C<br>C<br>C<br>C<br>C<br>C<br>C<br>C                                                                                                                      | ther (describe)<br>Project Com<br>ases<br>its for Sale<br>its Rented<br>vner Occupied U<br>me of managem<br>805-987-894<br>units in the project<br>f Yes, describe for the project<br>condominium con | 985E F<br>2.)? Ye<br>ot been a<br>Townhor<br>pleted<br>1<br>65<br>1<br>65<br>8<br>inits 57<br>ent compan<br>5.<br>ct? Ye<br>the original u<br>nversion)? [ | EMA Map I<br>s X No<br>dversely a<br>dversely a<br>dversely a<br>for the second<br>a of Plan<br>a of Plan<br>a of Plan<br>a of Units<br>a of | X         Date       01/20/         If Yes, describe.         affected by an         roject Incomp         ned Phases         ned Units         s for Sale         s Sold         s Rented         er Occupied Units         ppraiser is una         Yes, describe         date of conversion | 2010<br>2010<br>y<br>lete<br>b<br>ware of<br>n. |  |
|             | FEMA Special Flood Hazard /         Are the utilities and/or off-site         Are there any adverse site cor         There are no apparent a         recent natural disasters.         Data source(s) for project info         Project Description         Detac         General Description         # of Stories       2         # of Stories       2         # of Stories       0         X Existing       Proposed         Under Construction         Year Built       1981         Effective Age       35         Project Primary Occupancy       Is the developer/builder in cor         Management Group -       X He         any pending litigation.       T         Does any single entity (the sa | Wate<br>Sanit<br>Area Yes X No I<br>improvements typical for the<br>nditions or external factors<br>indverse easements, since<br>rmation Public Record<br>ched X Row or Townho<br>General Descript<br>Exterior Walls Wood<br>Roof Surface Shingles<br>Total # Parking 150<br>Ratio (spaces/units) 2.1<br>Type Garage<br>Guest Parking 20<br>X Principal Residence<br>Introl of the Homeowners' A<br>omeowners' Association<br>The HOA was not avait<br>me individual, investor gro                                                                                                                                                                                                                                                                                                                                                                                                                                                                                                                                                                                                                                                                                                                                                                                                                                                                                                                                                                                                                                                                                                                                                                                                                                                                                                                                                                                                                                                                                                     | ary Sewer X<br>FEMA Flood Zor<br>he market area?<br>(easements, environments,                                                                                                                                                                                                                                                                                                                                                                                                                                                                                                                                                                                                                                                                                                                                                                                                                                                                   | e X<br>X Yes<br>croachments, e<br>or encroach<br>Subject Pl<br>ts<br>Subject Pl<br>ts<br>Subject Pl<br>ts<br>Soupleted<br>ts For Sale<br>ts Completed<br>ts For Sale<br>ts Completed<br>ts For Sale<br>ts Rented<br>ner Occupied L<br>ne or Recreatic<br>)? Yes X<br>Managem<br>he regular co<br>etc.) own more                                                                                                                                                                                                                                                                                                                                                                                                                                                                                                                                                                                                                                                                                                                                                                                                                                                                                                                                                                                                                                                                                                                                                                                                                                                                                                                                                                                                                                                                                                                                                                                                                                                                                                                                                                                                                | FE<br>No If No<br>environmen<br>ments.                                                                                                                 | A<br>MA Map #<br>o, describe.<br>tal condition<br>The subje<br>Rise O<br>C<br>C<br>C<br>C<br>C<br>C<br>C<br>C<br>C<br>C<br>C<br>C<br>C                                                                                                                      | ther (describe)<br>Project Com<br>ases<br>its for Sale<br>its Rented<br>vner Occupied U<br>me of managem<br>805-987-894<br>units in the project<br>f Yes, describe for the project<br>condominium con | 985E F<br>2.)? Ye<br>ot been a<br>Townhor<br>pleted<br>1<br>65<br>1<br>65<br>8<br>inits 57<br>ent compan<br>5.<br>ct? Ye<br>the original u<br>nversion)? [ | EMA Map I<br>s X No<br>dversely a<br>dversely a<br>dversely a<br>for the second<br>a of Plan<br>a of Plan<br>a of Plan<br>a of Units<br>a of | X         Date       01/20/         If Yes, describe.         affected by an         roject Incomp         ned Phases         ned Units         s for Sale         s Sold         s Rented         er Occupied Units         ppraiser is una         Yes, describe         date of conversion | 2010<br>2010<br>y<br>lete<br>b<br>ware of<br>n. |  |
|             | FEMA Special Flood Hazard /<br>Are the utilities and/or off-site<br>Are there any adverse site cor<br>There are no apparent a<br>recent natural disasters.<br>Data source(s) for project info<br>Project Description Detac<br>General Description<br># of Stories 2<br># of Elevators 0<br>X Existing Proposed<br>Under Construction<br>Year Built 1981<br>Effective Age 35<br>Project Primary Occupancy<br>Is the developer/builder in cor<br>Management Group - X Hu<br>any pending litigation. T<br>Does any single entity (the sa<br>Was the project created by the<br>Are the units, common element                                                                                                   | Wate<br>Sanit<br>Area Yes X No I<br>improvements typical for the<br>nditions or external factors<br>indverse easements, since<br>rmation Public Record<br>ched X Row or Townho<br>General Descript<br>Exterior Walls Wood<br>Roof Surface Shingles<br>Total # Parking 150<br>Ratio (spaces/units) 2.1<br>Type Garage<br>Guest Parking 20<br>X Principal Residence<br>Introl of the Homeowners' A<br>omeowners' Association<br>The HOA was not avait<br>me individual, investor gro                                                                                                                                                                                                                                                                                                                                                                                                                                                                                                                                                                                                                                                                                                                                                                                                                                                                                                                                                                                                                                                                                                                                                                                                                                                                                                                                                                                                                                                                                                     | ary Sewer X<br>FEMA Flood Zor<br>he market area?<br>(easements, environments,                                                                                                                                                                                                                                                                                                                                                                                                                                                                                                                                                                                                                                                                                                                                                                                                                                                                   | e X<br>X Yes<br>croachments, e<br>or encroach<br>Subject Pl<br>ts<br>Subject Pl<br>ts<br>Subject Pl<br>ts<br>Soupleted<br>ts For Sale<br>ts Completed<br>ts For Sale<br>ts Completed<br>ts For Sale<br>ts Rented<br>ner Occupied L<br>ne or Recreatic<br>)? Yes X<br>Managem<br>he regular co<br>etc.) own more                                                                                                                                                                                                                                                                                                                                                                                                                                                                                                                                                                                                                                                                                                                                                                                                                                                                                                                                                                                                                                                                                                                                                                                                                                                                                                                                                                                                                                                                                                                                                                                                                                                                                                                                                                                                                | FE<br>No If No<br>environmen<br>ments.                                                                                                                 | A<br>MA Map #<br>o, describe.<br>tal condition<br>The subje<br>Rise O<br>C<br>C<br>C<br>C<br>C<br>C<br>C<br>C<br>C<br>C<br>C<br>C<br>C                                                                                                                      | ther (describe)<br>Project Com<br>ases<br>its for Sale<br>its Rented<br>vner Occupied U<br>me of managem<br>805-987-894<br>units in the project<br>f Yes, describe for the project<br>condominium con | 985E F<br>2.)? Ye<br>ot been a<br>Townhor<br>pleted<br>1<br>65<br>1<br>65<br>8<br>inits 57<br>ent compan<br>5.<br>ct? Ye<br>the original u<br>nversion)? [ | EMA Map I<br>s X No<br>dversely a<br>dversely a<br>dversely a<br>for the second<br>a of Plan<br>a of Plan<br>a of Plan<br>a of Units<br>a of | X         Date       01/20/         If Yes, describe.         affected by an         roject Incomp         ned Phases         ned Units         s for Sale         s Sold         s Rented         er Occupied Units         ppraiser is una         Yes, describe         date of conversion | 2010<br>2010<br>y<br>lete<br>b<br>ware of<br>n. |  |