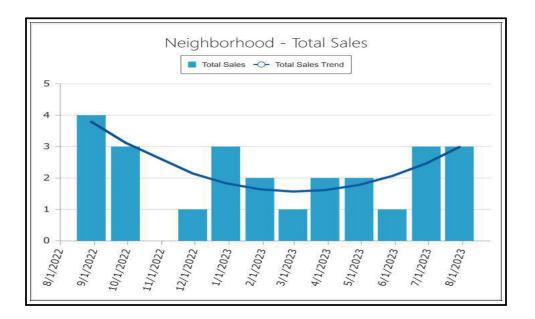

|         |               |        |              |
| ž | Company Name Prodigy Apprais                             | sal Services            | Company I         | Name                   |       |                  |         |               |        |              |
| ł | Company Address P. O. Box 4609, Wes                      | t Hills, CA 91308       | Company A         | Address                |       |                  |         |               |        |              |
|   | State License/Certification # AR035678                   | State C                 | A State Licer     | se/Certification #     |       |                  |         |               | Sta    | ate          |

Email Address

Email Address

MARKET RESEARCH & ANALYSIS



ABOVE: Competing Market - Total Sales







ABOVE: Competing Market - Total Listings

BELOW: Neighborhood - Total Listings





ABOVE: Competing Market - Total Sales and Listings

BELOW: Neighborhood - Total Sales and Listings





ABOVE: Competing Market - Median Sales Price

BELOW: Neighborhood - Median Sales Price





ABOVE: Competing Market - Median List Price

BELOW: Neighborhood - Median List Price





ABOVE: Competing Market - Median Sales and List Price

BELOW: Neighborhood - Median Sales and List Price





ABOVE: Competing Market - Median Sales and Listings DOM

BELOW: Neighborhood - Median Sales and Listings DOM





ABOVE: Competing Market - Average Sale and List Price Per SqFt

BELOW: Neighborhood - Average Sale and List Price Per SqFt



## Prodigy Appraisal Services SUBJECT PHOTO ADDENDUM

File No. 55229 Case No