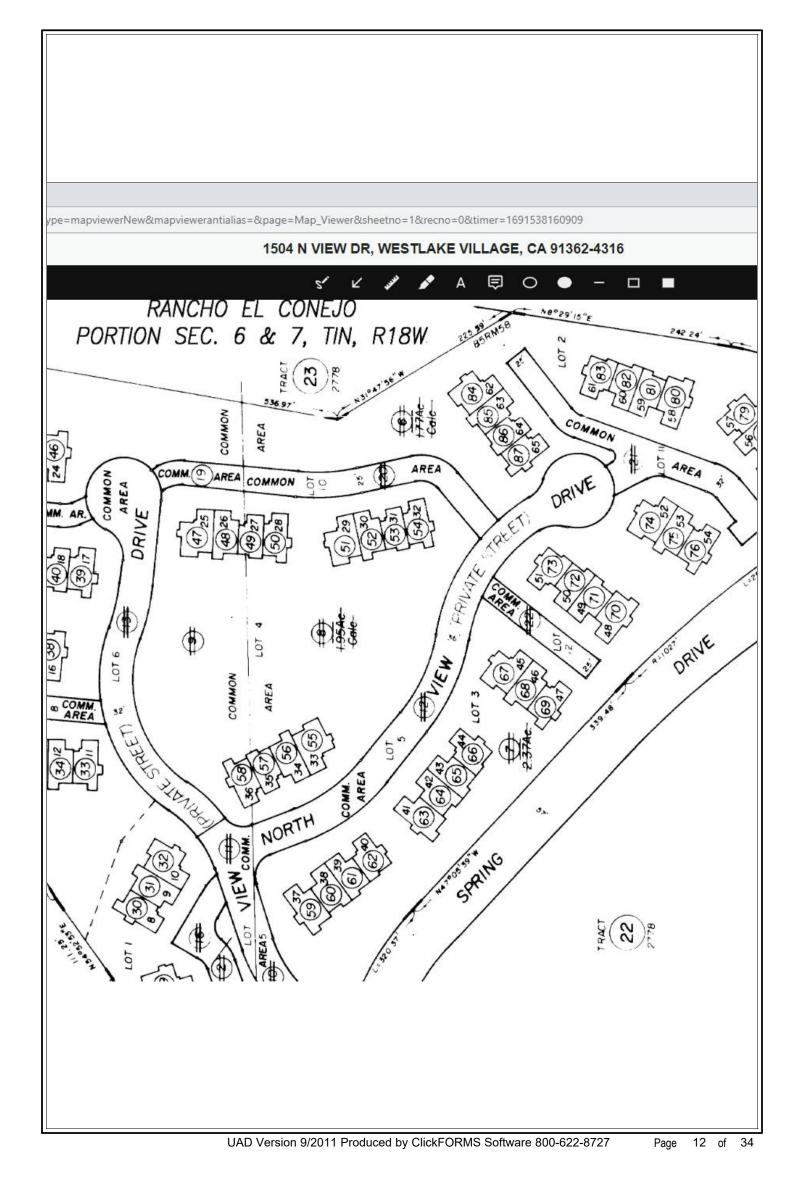

r issues regarding the subject property, an expert in that field or specialty should be consulted.

## Prodigy Appraisal Services PLAT MAP

File No. 55229 Case No. 34593825

| Borrower Redwood Holdings Ll | _C     |         |                  |                  |                |                 |
|------------------------------|--------|---------|------------------|------------------|----------------|-----------------|
| Property Address 1463 N View | / Dr   |         |                  |                  |                |                 |
| City Westlake Village        | County | Ventura | State            | CA               | Zip Code       | 91362-4315      |
| Lender/Client Wedgewood Inc  |        | Address | 2015 Manhattan I | Beach Blvd Suite | 100, Redondo I | Beach, CA 90278 |



## Prodigy Appraisal Services LOCATION MAP ADDENDUM

File No. 55229 Case No. 34593825

| Borrower Redwood Holdings LLC  |        |         |                    |                  |                |               |
|--------------------------------|--------|---------|--------------------|------------------|----------------|---------------|
| Property Address 1463 N View D | r      |         |                    |                  |                |               |
| City Westlake Village          | County | Ventura | State              | CA               | Zip Code       | 91362-4315    |
| Lender/Client Wedgewood Inc    |        | Address | 2015 Manhattan Bea | ch Blvd Suite 10 | 0, Redondo Bea | ach, CA 90278 |



| Borrower Redwood Holdings LLC   |        |                          |