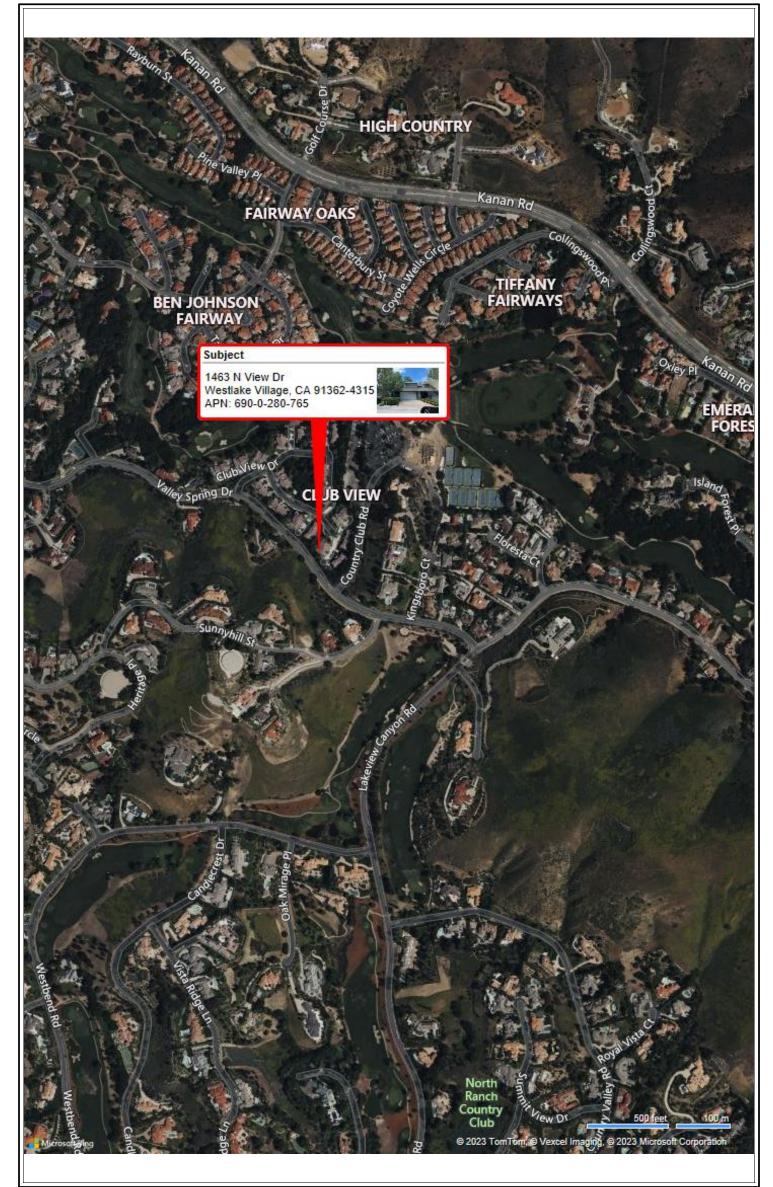

Code       | 91362-4315    |
| Lender/Client Wedgewood Inc    |        | Address | 2015 Manhattan Bea | ch Blvd Suite 10 | 0, Redondo Bea | ach, CA 90278 |



| Borrower Redwood Holdings LLC   |        |                          |             |          |              |               |
|---------------------------------|--------|--------------------------|-------------|----------|--------------|---------------|
| Property Address 1463 N View Dr |        |                          |             |          |              |               |
| City Westlake Village           | County | Ventura                  | State       | CA       | Zip Code     | 91362-4315    |
| Lender/Client Wedgewood Inc     |        | Address 2015 Manhattan B | each Blvd S | uite 100 | , Redondo Be | ach, CA 90278 |



File No. 55229

| Market Conditions Addendum to the Appraisal Report | Case No. 34593825 |
|----------------------------------------------------|-------------------|
|                                                    |                   |

| The purpose of this addendu  | um is to provide the lender/client with a clear | and accurate und  | derstanding of the market tre | nds and cor | iditions pre | evalent in the su | ıbject     |
|------------------------------|-------------------------------------------------|-------------------|-------------------------------|-------------|--------------|-------------------|------------|
| neighborhood. This is a requ | ired addendum for all appraisal reports with    | an effective date | on or after April 1, 2009.    |             |