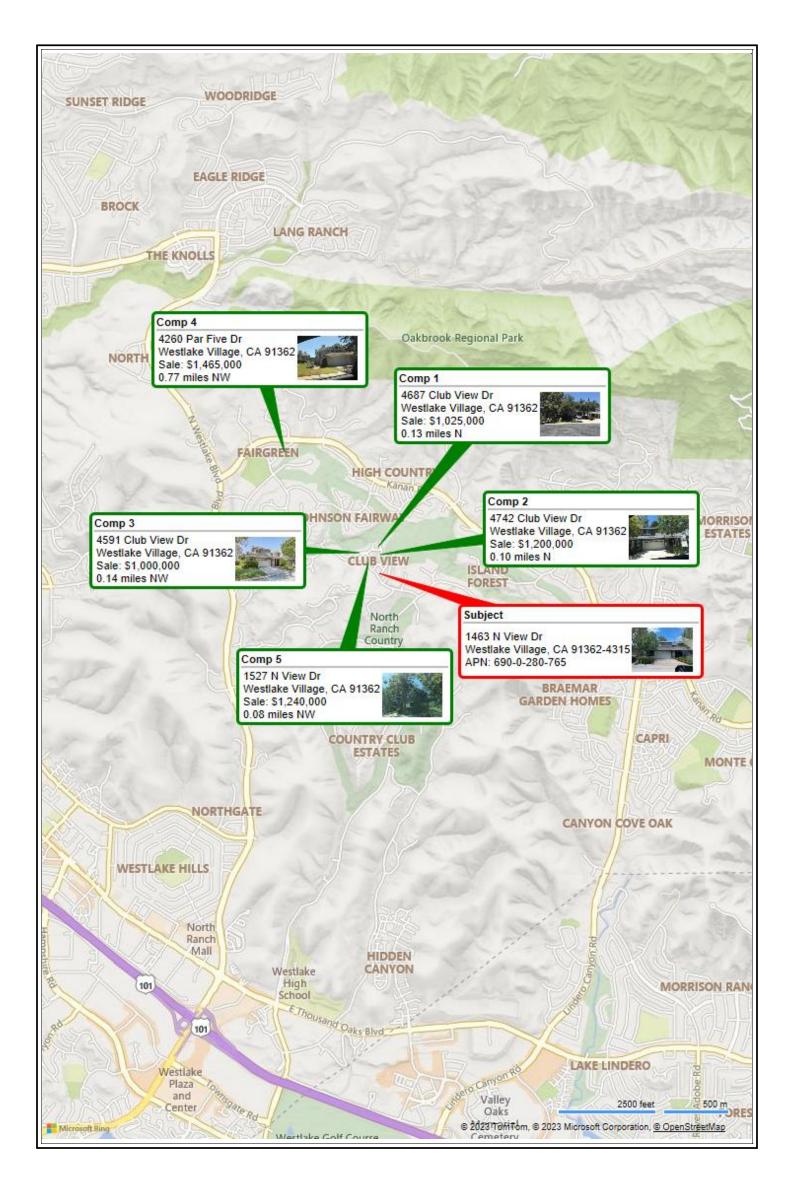

2015 Manhattan I | Beach Blvd Suite | 100, Redondo I | Beach, CA 90278 |



## Prodigy Appraisal Services LOCATION MAP ADDENDUM

File No. 55229 Case No. 34593825

| Borrower Redwood Holdings LLC  |        |         |                    |                  |                |               |
|--------------------------------|--------|---------|--------------------|------------------|----------------|---------------|
| Property Address 1463 N View D | r      |         |                    |                  |                |               |
| City Westlake Village          | County | Ventura | State              | CA               | Zip Code       | 91362-4315    |
| Lender/Client Wedgewood Inc    |        | Address | 2015 Manhattan Bea | ch Blvd Suite 10 | 0, Redondo Bea | ach, CA 90278 |



| Borrower Redwood Holdings LLC   |        |                          |             |          |              |               |
|---------------------------------|--------|--------------------------|-------------|----------|--------------|---------------|
| Property Address 1463 N View Dr |        |                          |             |          |              |               |
| City Westlake Village           | County | Ventura                  | State       | CA       | Zip Code     | 91362-4315    |
| Lender/Client Wedgewood Inc     |        | Address 2015 Manhattan B | each Blvd S | uite 100 | , Redondo Be | ach, CA 90278 |



File No. 55229

| Market Conditions Addendum to the Appraisal Report | Case No. 34593825 |
|----------------------------------------------------|----------