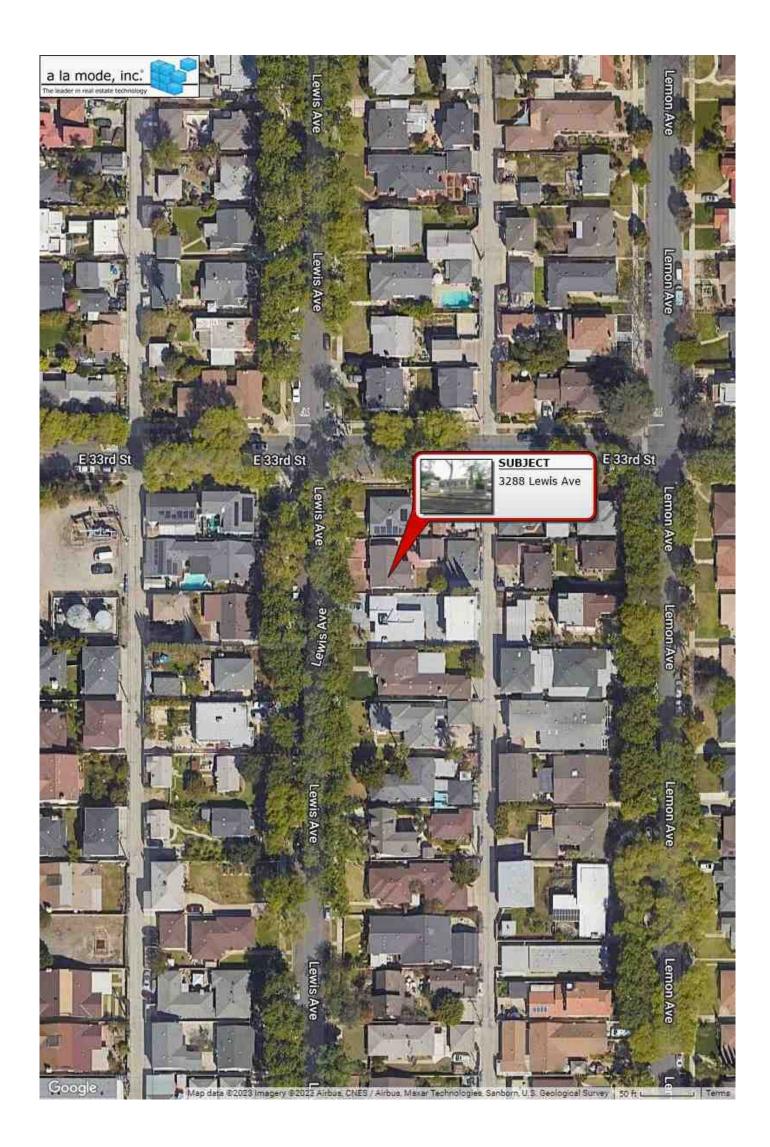

## LOCATED AT

3288 Lewis Ave Signal Hill, CA 90755-5127 TRACT #4143 LOT 3 BLK 6