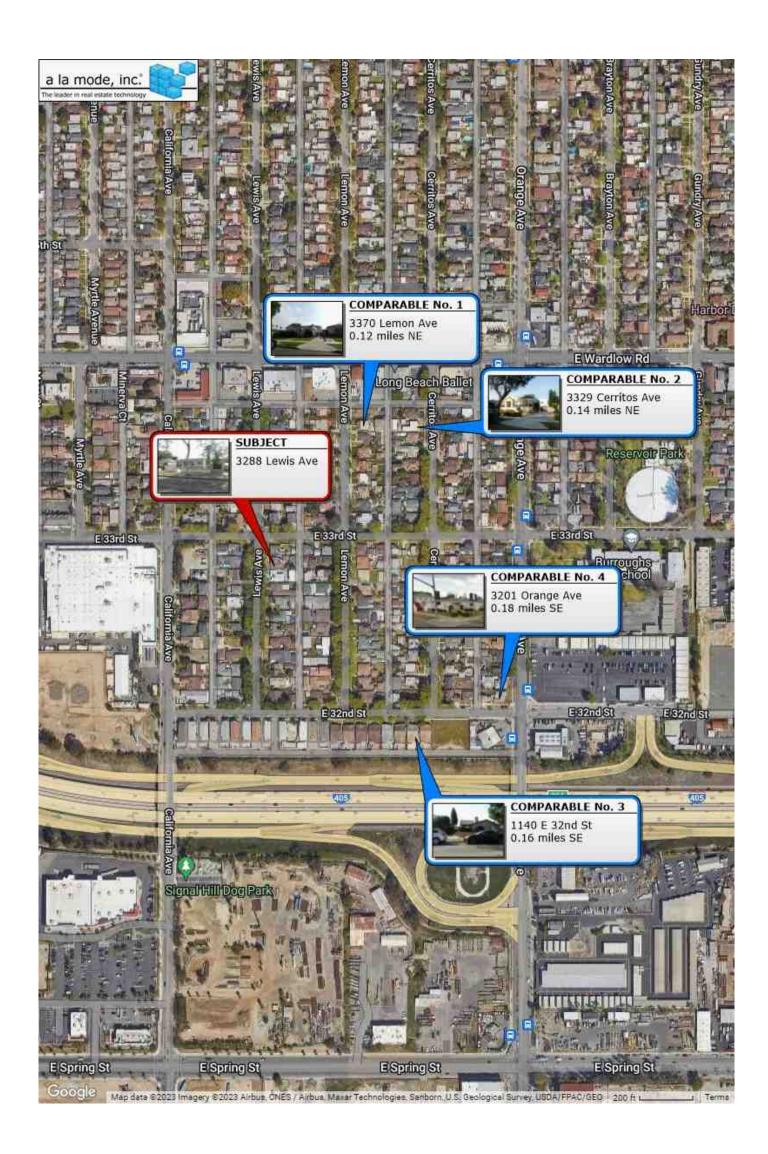

## LOCATED AT

3288 Lewis Ave Signal Hill, CA 90755-5127 TRACT #4143 LOT 3 BLK 6