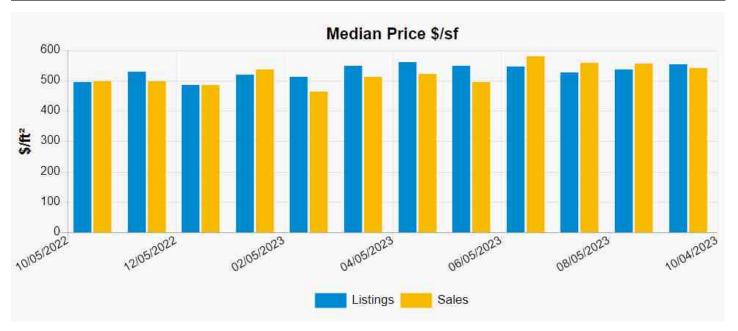

# USPAP ADDENDUM

| Borrower            | Catamount Properties 2                  | 2018 LLC                                                                                 |                                                                       |                         |                                |
|---------------------|-----------------------------------------|------------------------------------------------------------------------------------------|-----------------------------------------------------------------------|-------------------------|--------------------------------|
| Property Address    | 8651 Innsdale Ln                        |                                                                                          |                                                                       |                         | 7. 0. 1                        |
| City<br>.ender      | San Diego Wedgewood Inc                 | County                                                                                   | San Diego                                                             | State CA                | Zip Code 92114                 |
|                     |                                         |                                                                                          |                                                                       |                         | 1                              |
| 1                   |                                         | ollowing USPAP reporting option                                                          |                                                                       |                         |                                |
| Appraisa Appraisa   | al Report                               | This report was prepared in accor                                                        | rdance with USPAP Standards Rule 2                                    | 2-2(a).                 |                                |
| Restricte           | ed Appraisal Report                     | This report was prepared in accor                                                        | rdance with USPAP Standards Rule 2                                    | 2-2(b).                 |                                |
|                     |                                         |                                                                                          |                                                                       |                         |                                |
|                     |                                         |                                                                                          |                                                                       |                         |                                |
|                     |                                         |                                                                                          |                                                                       |                         |                                |
| Reasonable          | Exposure Time                           |                                                                                          |                                                                       |                         |                                |
| I                   | -                                       | e for the subject property at the mark                                                   | et value stated in this report is:                                    | 0-60 days               |                                |
|                     |                                         |                                                                                          |                                                                       |                         |                                |
|                     |                                         |                                                                                          |                                                                       |                         |                                |
|                     |                                         |                                                                                          |                                                                       |                         |                                |
|                     |                                         |                                                                                          |                                                                       |                         |                                |
|                     |                                         |                                                                                          |                                                                       |                         |                                |
|                     |                                         |                                                                                          |                                                                       |                         |                                |
|                     |                                         |                                                                                          |                                                                       |                         |                                |
| I                   | Certifications                          |                                                                                          |                                                                       |                         |                                |
| 1                   | to the best of my knowledge             |                                                                                          |                                                                       |                         |                                |
| 1                   |                                         |                                                                                          | regarding the property that is the sub                                | ject of this report v   | within the                     |
| three-yea           | ar period immediately preced            | ling acceptance of this assignment.                                                      |                                                                       |                         |                                |
|                     |                                         |                                                                                          | ling the property that is the subject of                              |                         | the three-year                 |
| 1                   |                                         | <del>-</del>                                                                             | ices are described in the comments t                                  | pelow.                  |                                |
|                     | nts of fact contained in this rep       |                                                                                          | assumptions and limiting conditions and                               | Laro my porconal in     | ppartial and unbiaced          |
|                     | nalyses, opinions, and conclusi         |                                                                                          | assumptions and limiting conditions and                               | are my personai, m      | nipartial, and unbiased        |
| 1 '                 | - · · · · · · · · · · · · · · · · · · · |                                                                                          | that is the subject of this report and no                             | personal interest v     | vith respect to the parties    |
| involved.           |                                         |                                                                                          |                                                                       |                         |                                |
|                     |                                         | that is the subject of this report or the p                                              | <del>-</del>                                                          |                         |                                |
|                     | <del>-</del>                            | t contingent upon developing or reportir                                                 | ng predetermined results.<br>Opment or reporting of a predetermined v | value or direction in   | value that favors the cause of |
| 1                   |                                         |                                                                                          | coccurrence of a subsequent event direc                               |                         |                                |
|                     |                                         |                                                                                          | prepared, in conformity with the Uniform                              |                         |                                |
|                     | at the time this report was prepa       |                                                                                          | •                                                                     |                         |                                |
| I                   | · · · · · · · · · · · · · · · · · · ·   | personal inspection of the property that                                                 |                                                                       |                         |                                |
| I                   |                                         | d significant real property appraisal assi:<br>ppraisal assistance is stated elsewhere i | stance to the person(s) signing this cert                             | ification (if there are | exceptions, the name of each   |
| illulviuuai piov    | iumy significant real property ap       | שומושמו מששומונים וש שנמנט לושלייונים ו                                                  | iii tiiis reportj.                                                    |                         |                                |
|                     |                                         |                                                                                          |                                                                       |                         |                                |
| Additional C        | Commente                                |                                                                                          |                                                                       |                         |                                |
| Additional C        | Comments                                |                                                                                          |                                                                       |                         |                                |
|                     |                                         |                                                                                          |                                                                       |                         |                                |
|                     |                                         |                                                                                          |                                                                       |                         |                                |
|                     |                                         |                                                                                          |                                                                       |                         |                                |
|                     |                                         |                                                                                          |                                                                       |                         |                                |
|                     |                                         |                                                                                          |                                                                       |                         |                                |
|                     |                                         |                                                                                          |                                                                       |                         |                                |
|                     |                                         |                                                                                          |                                                                       |                         |                                |
|                     |                                         |                                                                                          |                                                                       |                         |                                |
|                     |                                         |                                                                                          |                                                                       |                         |                                |
|                     |                                         |                                                                                          |                                                                       |                         |                                |
|                     |                                         |                                                                                          |                                                                       |                         |                                |
|                     |                                         |                                                                                          |                                                                       |                         |                                |
|                     |                                         |                                                                                          |                                                                       |                         |                                |
|                     |                                         |                                                                                          |                                                                       |                         |                                |
| 1                   |                                         |                                                                                          |                                                                       |                         |                                |
|                     |                                         | AND                                                  |                                                                       |                         |                                |
| APPRAISER           | : _// \*                                | C1 0                                                                                     | SUPERVISORY APPRAI                                                    | SER: (only if r         | equired)                       |
|                     | Muhrey R                                | Stanley                                                                                  |                                                                       |                         |                                |
| Signature:          | 7                                       |                                                                                          | Signature:                                                            |                         |                                |
| Name: Aubre         |                                         | V                                                                                        | Name:                                                                 |                         |                                |
| Date Signed:        | 10/06/2023                              |                                                                                          | Date Signed:                                                          |                         |                                |
| State Certification | 1#: <u>3006117</u>                      |                                                                                          | State Certification #:                                                |                         |                                |
| or State License    | #                                       |                                                                                          | or State License #: State:                                            |                         |                                |
|                     | f Certification or License: 01          | /23/2025                                                                                 | Expiration Date of Certification or                                   | License:                |                                |
| Effective Date of   |                                         |                                                                                          | Supervisory Appraiser Inspection                                      | of Subject Property:    |                                |
|                     |                                         |                                                                                          | Did Not Exterior-on                                                   | ly from Street          | Interior and Exterior          |