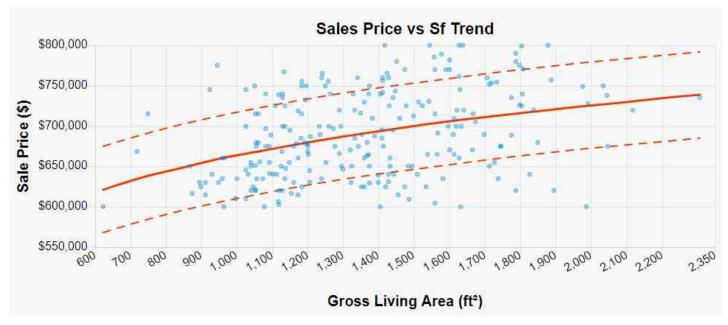

# USPAP ADDENDUM

| Borrower            | Catamount Properties 2                  | 2018 LLC                                                                                 |                                                                       |                         |                                |
|---------------------|-----------------------------------------|------------------------------------------------------------------------------------------|-----------------------------------------------------------------------|-------------------------|--------------------------------|
| Property Address    | 8651 Innsdale Ln                        |                                                                                          |                                                                       |                         | 7. 0. 1                        |
| City<br>.ender      | San Diego Wedgewood Inc                 | County                                                                                   | San Diego                                                             | State CA                | Zip Code 92114                 |
|                     |                                         |                                                                                          |                                                                       |                         | 1                              |
| 1                   |                                         | ollowing USPAP reporting option                                                          |                                                                       |                         |                                |
| Appraisa Appraisa   | al Report                               | This report was prepared in accor                                                        | rdance with USPAP Standards Rule 2                                    | 2-2(a).                 |                                |
| Restricte           | ed Appraisal Report                     | This report was prepared in accor                                                        | rdance with USPAP Standards Rule 2                                    | 2-2(b).                 |                                |
|                     |                                         |                                                                                          |                                                                       |                         |                                |
|                     |                                         |                                                                                          |                                                                       |                         |                                |
|                     |                                         |                                                                                          |                                                                       |                         |                                |
| Reasonable          | Exposure Time                           |                                                                                          |                                                                       |                         |                                |
| I                   | -                                       | e for the subject property at the mark                                                   | et value stated in this report is:                                    | 0-60 days               |                                |
|                     |                                         |                                                                                          |                                                                       |                         |                                |
|                     |                                         |                                                                                          |                                                                       |                         |                                |
|                     |                                         |                                                                                          |                                                                       |                         |                                |
|                     |                                         |                                                                                          |                                                                       |                         |                                |
|                     |                                         |                                                                                          |                                                                       |                         |                                |
|                     |                                         |                                                                                          |                                                                       |                         |                                |
|                     |                                         |                                                                                          |                                                                       |                         |                                |
| I                   | Certifications                          |                                                                                          |                                                                       |                         |                                |
| 1                   | to the best of my knowledge             |                                                                                          |                                                                       |                         |                                |
| 1                   |                                         |                                                                                          | regarding the property that is the sub                                | ject of this report v   | within the                     |
| three-yea           | ar period immediately preced            | ling acceptance of this assignment.                                                      |                                                                       |                         |                                |
|                     |                                         |                                                                                          | ling the property that is the subject of                              |                         | the three-year                 |
| 1                   |                                         | <del>-</del>                                                                             | ices are described in the comments t                                  | pelow.                  |                                |
|                     | nts of fact contained in this rep       |                                                                                          | assumptions and limiting conditions and                               | Laro my porconal in     | ppartial and unbiaced          |
|                     | nalyses, opinions, and conclusi         |                                                                                          | assumptions and limiting conditions and                               | are my personai, m      | nipartial, and unbiased        |
| 1 '                 | - · · · · · · · · · · · · · · · · · · · |                                                                                          | that is the subject of this report and no                             | personal interest v     | vith respect to the parties    |
| involved.           |                                         |                                                                                          |                                                                       |                         |                                |
|                     |                                         | that is the subject of this report or the p                                              | <del>-</del>                                                          |                         |                                |
|                     | <del>-</del>                            | t contingent upon developing or reportir                                                 | ng predetermined results.<br>Opment or reporting of a predetermined v | value or direction in   | value that favors the cause of |
| 1                   |                                         |                                                                                          | coccurrence of a subsequent event direc                               |                         |                                |
|                     |                                         |                                                                                          | prepared, in conformity with the Uniform                              |                         |                                |
|                     | at the time this report was prepa       |                                                                                          | •                                                                     |                         |                                |
| I                   | · · · · · · · · · · · · · · · · · · ·   | personal inspection of the property that                                                 |                                                                       |                         |                                |
| I                   |                                         | d significant real property appraisal assi:<br>ppraisal assistance is stated elsewhere i | stance to the person(s) signing this cert                             | ification (if there are | exceptions, the name of each   |
| illulviuuai piov    | iumy significant real property ap       | שומושמו מששומונים וש שנמנט לושלייונים ו                                                  | iii tiiis reportj.                                                    |                         |                                |
|                     |                                         |                                                                                          |                                                                       |                         |                                |
| Additional C        | Commente                                |                                                                                          |                                                                       |                         |                                |
| Additional C        | Comments                                |                                                                                          |                                                                       |                         |                                |
|                     |                                         |                                                                                          |                                                                       |                         |                                |
|                     |                                         |                                                                                          |                                                                       |                         |                                |
|                     |                                         |                                                                                          |                                                                       |                         |                                |
|                     |                                         |                                                                                          |                                                                       |                         |                                |
|                     |                                         |                                                                                          |                                                                       |                         |                                |
|                     |                                         |                                                                                          |                                                                       |                         |                                |
|                     |                                         |                                                                                          |                                                                       |                         |                                |
|                     |                                         |                                                                                          |                                                                       |                         |                                |
|                     |                                         |                                                                                          |                                                                       |                         |                                |
|                     |                                         |                                                                                          |                                                                       |                         |                                |
|                     |                                         |                                                                                          |                                                                       |                         |                                |
|                     |                                         |                                                                                          |                                                                       |                         |                                |
|                     |                                         |                                                                                          |                                                                       |                         |                                |
|                     |                                         |                                                                                          |                                                                       |                         |                                |
| 1                   |                                         |                                                                                          |                                                                       |                         |                                |
|                     |                                         | AND                                                  |                                                                       |                         |                                |
| APPRAISER           | : _// \*                                | C1 0                                                                                     | SUPERVISORY APPRAI                                                    | SER: (only if r         | equired)                       |
|                     | Muhrey R                                | Stanley                                                                                  |                                                                       |                         |                                |
| Signature:          | 7                                       |                                                                                          | Signature:                                                            |                         |                                |
| Name: Aubre         |                                         | V                                                                                        | Name:                                                                 |                         |                                |
| Date Signed:        | 10/06/2023                              |                                                                                          | Date Signed:                                                          |                         |                                |
| State Certification | 1#: <u>3006117</u>                      |                                                                                          | State Certification #:                                                |                         |                                |
| or State License    | #                                       |                                                                                          | or State License #: State:                                            |                         |                                |
|                     | f Certification or License: 01          | /23/2025                                                                                 | Expiration Date of Certification or                                   | License:                |                                |
| Effective Date of   |                                         |                                                                                          | Supervisory Appraiser Inspection                                      | of Subject Property:    |                                |
|                     |                                         |                                                                                          | Did Not Exterior-on                                                   | ly from Street          | Interior and Exterior          |