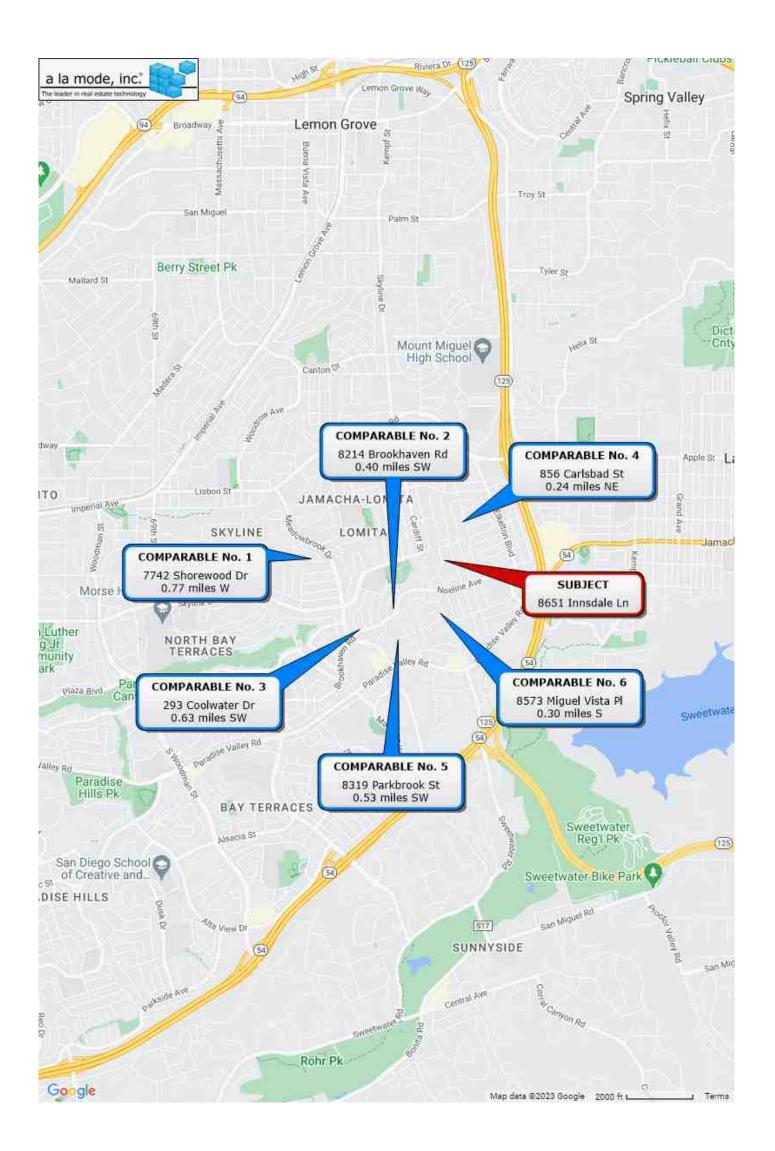

# USPAP ADDENDUM

| Borrower            | Catamount Properties 2                  | 2018 LLC                                                                                 |                                                                       |                         |                                |
|---------------------|-----------------------------------------|------------------------------------------------------------------------------------------|-----------------------------------------------------------------------|-------------------------|--------------------------------|
| Property Address    | 8651 Innsdale Ln                        |                                                                                          |                                                                       |                         | 7. 0. 1                        |
| City<br>.ender      | San Diego Wedgewood Inc                 | County                                                                                   | San Diego                                                             | State CA                | Zip Code 92114                 |
|                     |                                         |                                                                                          |                                                                       |                         | 1                              |
| 1                   |                                         | ollowing USPAP reporting option                                                          |                                                                       |                         |                                |
| Appraisa Appraisa   | al Report                               | This report was prepared in accor                                                        | rdance with USPAP Standards Rule 2                                    | 2-2(a).                 |                                |
| Restricte           | ed Appraisal Report                     | This report was prepared in accor                                                        | rdance with USPAP Standards Rule 2                                    | 2-2(b).                 |                                |
|                     |                                         |                                                                                          |                                                                       |                         |                                |
|                     |                                         |                                                                                          |                                                                       |                         |                                |
|                     |                                         |                                                                                          |                                                                       |                         |                                |
| Reasonable          | Exposure Time                           |                                                                                          |                                                                       |                         |                                |
| I                   | -                                       | e for the subject property at the mark                                                   | et value stated in this report is:                                    | 0-60 days               |                                |
|                     |                                         |                                                                                          |                                                                       |                         |                                |
|                     |                                         |                                                                                          |                                                                       |                         |                                |
|                     |                                         |                                                                                          |                                                                       |                         |                                |
|                     |                                         |                                                                                          |                                                                       |                         |                                |
|                     |                                         |                                                                                          |                                                                       |                         |                                |
|                     |                                         |                                                                                          |                                                                       |                         |                                |
|                     |                                         |                                                                                          |                                                                       |                         |                                |
| I                   | Certifications                          |                                                                                          |                                                                       |                         |                                |
| 1                   | to the best of my knowledge             |                                                                                          |                                                                       |                         |                                |
| 1                   |                                         |                                                                                          | regarding the property that is the sub                                | ject of this report v   | within the                     |
| three-yea           | ar period immediately preced            | ling acceptance of this assignment.                                                      |                                                                       |                         |                                |
|                     |                                         |                                                                                          | ling the property that is the subject of                              |                         | the three-year                 |
| 1                   |                                         | <del>-</del>                                                                             | ices are described in the comments t                                  | pelow.                  |                                |
|                     | nts of fact contained in this rep       |                                                                                          | assumptions and limiting conditions and                               | Laro my porconal in     | ppartial and unbiaced          |
|                     | nalyses, opinions, and conclusi         |                                                                                          | assumptions and limiting conditions and                               | are my personai, m      | nipartial, and unbiased        |
| 1 '                 | - · · · · · · · · · · · · · · · · · · · |                                                                                          | that is the subject of this report and no                             | personal interest v     | vith respect to the parties    |
| involved.           |                                         |                                                                                          |                                                                       |                         |                                |
|                     |                                         | that is the subject of this report or the p                                              | <del>-</del>                                                          |                         |                                |
|                     | <del>-</del>                            | t contingent upon developing or reportir                                                 | ng predetermined results.<br>Opment or reporting of a predetermined v | value or direction in   | value that favors the cause of |
| 1                   |                                         |                                                                                          | coccurrence of a subsequent event direc                               |                         |                                |
|                     |                                         |                                                                                          | prepared, in conformity with the Uniform                              |                         |                                |
|                     | at the time this report was prepa       |                                                                                          | •                                                                     |                         |                                |
| I                   | · · · · · · · · · · · · · · · · · · ·   | personal inspection of the property that                                                 |                                                                       |                         |                                |
| I                   |                                         | d significant real property appraisal assi:<br>ppraisal assistance is stated elsewhere i | stance to the person(s) signing this cert                             | ification (if there are | exceptions, the name of each   |
| illulviuuai piov    | iumy significant real property ap       | שומושמו מששומונים וש שנמנט לושלייונים ו                                                  | iii tiiis reportj.                                                    |                         |                                |
|                     |                                         |                                                                                          |                                                                       |                         |                                |
| Additional C        | Commente                                |                                                                                          |                                                                       |                         |                                |
| Additional C        | Comments                                |                                                                                          |                                                                       |                         |                                |
|                     |                                         |                                                                                          |                                                                       |                         |                                |
|                     |                                         |                                                                                          |                                                                       |                         |                                |
|                     |                                         |                                                                                          |                                                                       |                         |                                |
|                     |                                         |                                                                                          |                                                                       |                         |                                |
|                     |                                         |                                                                                          |                                                                       |                         |                                |
|                     |                                         |                                                                                          |                                                                       |                         |                                |
|                     |                                         |                                                                                          |                                                                       |                         |                                |
|                     |                                         |                                                                                          |                                                                       |                         |                                |
|                     |                                         |                                                                                          |                                                                       |                         |                                |
|                     |                                         |                                                                                          |                                                                       |                         |                                |
|                     |                                         |                                                                                          |                                                                       |                         |                                |
|                     |                                         |                                                                                          |                                                                       |                         |                                |
|                     |                                         |                                                                                          |                                                                       |                         |                                |
|                     |                                         |                                                                                          |                                                                       |                         |                                |
| 1                   |                                         |                                                                                          |                                                                       |                         |                                |
|                     |                                         | AND                                                  |                                                                       |                         |                                |
| APPRAISER           | : _// \*                                | C1 0                                                                                     | SUPERVISORY APPRAI                                                    | SER: (only if r         | equired)                       |
|                     | Muhrey R                                | Stanley                                                                                  |                                                                       |                         |                                |
| Signature:          | 7                                       |                                                                                          | Signature:                                                            |                         |                                |
| Name: Aubre         |                                         | V                                                                                        | Name:                                                                 |                         |                                |
| Date Signed:        | 10/06/2023                              |                                                                                          | Date Signed:                                                          |                         |                                |
| State Certification | 1#: <u>3006117</u>                      |                                                                                          | State Certification #:                                                |                         |                                |
| or State License    | #                                       |                                                                                          | or State License #: State:                                            |                         |                                |
|                     | f Certification or License: 01          | /23/2025                                                                                 | Expiration Date of Certification or                                   | License:                |                                |
| Effective Date of   |                                         |                                                                                          | Supervisory Appraiser Inspection                                      | of Subject Property:    |                                |
|                     |                                         |                                                                                          | Did Not Exterior-on                                                   | ly from Street          | Interior and Exterior          |