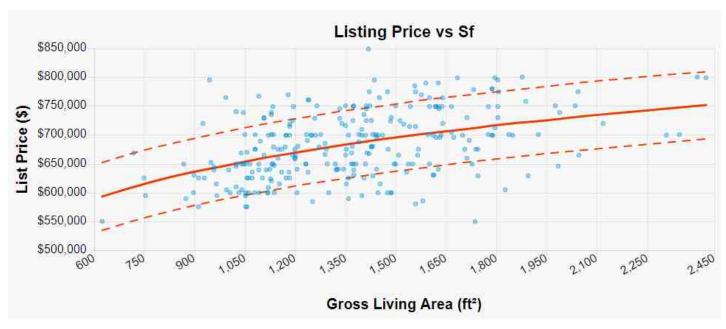

# USPAP ADDENDUM

| Borrower            | Catamount Properties 2                  | 2018 LLC                                                                                 |                                                                       |                         |                                |
|---------------------|-----------------------------------------|------------------------------------------------------------------------------------------|-----------------------------------------------------------------------|-------------------------|--------------------------------|
| Property Address    | 8651 Innsdale Ln                        |                                                                                          |                                                                       |                         | 7. 0. 1                        |
| City<br>.ender      | San Diego Wedgewood Inc                 | County                                                                                   | San Diego                                                             | State CA                | Zip Code 92114                 |
|                     |                                         |                                                                                          |                                                                       |                         | 1                              |
| 1                   |                                         | ollowing USPAP reporting option                                                          |                                                                       |                         |                                |
| Appraisa Appraisa   | al Report                               | This report was prepared in accor                                                        | rdance with USPAP Standards Rule 2                                    | 2-2(a).                 |                                |
| Restricte           | ed Appraisal Report                     | This report was prepared in accor                                                        | rdance with USPAP Standards Rule 2                                    | 2-2(b).                 |                                |
|                     |                                         |                                                                                          |                                                                       |                         |                                |
|                     |                                         |                                                                                          |                                                                       |                         |                                |
|                     |                                         |                                                                                          |                                                                       |                         |                                |
| Reasonable          | Exposure Time                           |                                                                                          |                                                                       |                         |                                |
| I                   | -                                       | e for the subject property at the mark                                                   | et value stated in this report is:                                    | 0-60 days               |                                |
|                     |                                         |                                                                                          |                                                                       |                         |                                |
|                     |                                         |                                                                                          |                                                                       |                         |                                |
|                     |                                         |                                                                                          |                                                                       |                         |                                |
|                     |                                         |                                                                                          |                                                                       |                         |                                |
|                     |                                         |                                                                                          |                                                                       |                         |                                |
|                     |                                         |                                                                                          |                                                                       |                         |                                |
|                     |                                         |                                                                                          |                                                                       |                         |                                |
| I                   | Certifications                          |                                                                                          |                                                                       |                         |                                |
| 1                   | to the best of my knowledge             |                                                                                          |                                                                       |                         |                                |
| 1                   |                                         |                                                                                          | regarding the property that is the sub                                | ject of this report v   | within the                     |
| three-yea           | ar period immediately preced            | ling acceptance of this assignment.                                                      |                                                                       |                         |                                |
|                     |                                         |                                                                                          | ling the property that is the subject of                              |                         | the three-year                 |
| 1                   |                                         | <del>-</del>                                                                             | ices are described in the comments t                                  | pelow.                  |                                |
|                     | nts of fact contained in this rep       |                                                                                          | assumptions and limiting conditions and                               | Laro my porconal in     | ppartial and unbiaced          |
|                     | nalyses, opinions, and conclusi         |                                                                                          | assumptions and limiting conditions and                               | are my personai, m      | nipartial, and unbiased        |
| 1 '                 | - · · · · · · · · · · · · · · · · · · · |                                                                                          | that is the subject of this report and no                             | personal interest v     | vith respect to the parties    |
| involved.           |                                         |                                                                                          |                                                                       |                         |                                |
|                     |                                         | that is the subject of this report or the p                                              | <del>-</del>                                                          |                         |                                |
|                     | <del>-</del>                            | t contingent upon developing or reportir                                                 | ng predetermined results.<br>Opment or reporting of a predetermined v | value or direction in   | value that favors the cause of |
| 1                   |                                         |                                                                                          | coccurrence of a subsequent event direc                               |                         |                                |
|                     |                                         |                                                                                          | prepared, in conformity with the Uniform                              |                         |                                |
|                     | at the time this report was prepa       |                                                                                          | •                                                                     |                         |                                |
| I                   | · · · · · · · · · · · · · · · · · · ·   | personal inspection of the property that                                                 |                                                                       |                         |                                |
| I                   |                                         | d significant real property appraisal assi:<br>ppraisal assistance is stated elsewhere i | stance to the person(s) signing this cert                             | ification (if there are | exceptions, the name of each   |
| illulviuuai piov    | iumy significant real property ap       | שומושמו מששומונים וש שנמנט לושלייונים ו                                                  | iii tiiis reportj.                                                    |                         |                                |
|                     |                                         |                                                                                          |                                                                       |                         |                                |
| Additional C        | Commente                                |                                                                                          |                                                                       |                         |                                |
| Additional C        | Comments                                |                                                                                          |                                                                       |                         |                                |
|                     |                                         |                                                                                          |                                                                       |                         |                                |
|                     |                                         |                                                                                          |                                                                       |                         |                                |
|                     |                                         |                                                                                          |                                                                       |                         |                                |
|                     |                                         |                                                                                          |                                                                       |                         |                                |
|                     |                                         |                                                                                          |                                                                       |                         |                                |
|                     |                                         |                                                                                          |                                                                       |                         |                                |
|                     |                                         |                                                                                          |                                                                       |                         |                                |
|                     |                                         |                                                                                          |                                                                       |                         |                                |
|                     |                                         |                                                                                          |                                                                       |                         |                                |
|                     |                                         |                                                                                          |                                                                       |                         |                                |
|                     |                                         |                                                                                          |                                                                       |                         |                                |
|                     |                                         |                                                                                          |                                                                       |                         |                                |
|                     |                                         |                                                                                          |                                                                       |                         |                                |
|                     |                                         |                                                                                          |                                                                       |                         |                                |
| 1                   |                                         |                                                                                          |                                                                       |                         |                                |
|                     |                                         | AND                                                  |                                                                       |                         |                                |
| APPRAISER           | : _// \*                                | C1 0                                                                                     | SUPERVISORY APPRAI                                                    | SER: (only if r         | equired)                       |
|                     | Muhrey R                                | Stanley                                                                                  |                                                                       |                         |                                |
| Signature:          | 7                                       |                                                                                          | Signature:                                                            |                         |                                |
| Name: Aubre         |                                         | V                                                                                        | Name:                                                                 |                         |                                |
| Date Signed:        | 10/06/2023                              |                                                                                          | Date Signed:                                                          |                         |                                |
| State Certification | 1#: <u>3006117</u>                      |                                                                                          | State Certification #:                                                |                         |                                |
| or State License    | #                                       |                                                                                          | or State License #: State:                                            |                         |                                |
|                     | f Certification or License: 01          | /23/2025                                                                                 | Expiration Date of Certification or                                   | License:                |                                |
| Effective Date of   |                                         |                                                                                          | Supervisory Appraiser Inspection                                      | of Subject Property:    |                                |
|                     |                                         |                                                                                          | Did Not Exterior-on                                                   | ly from Street          | Interior and Exterior          |