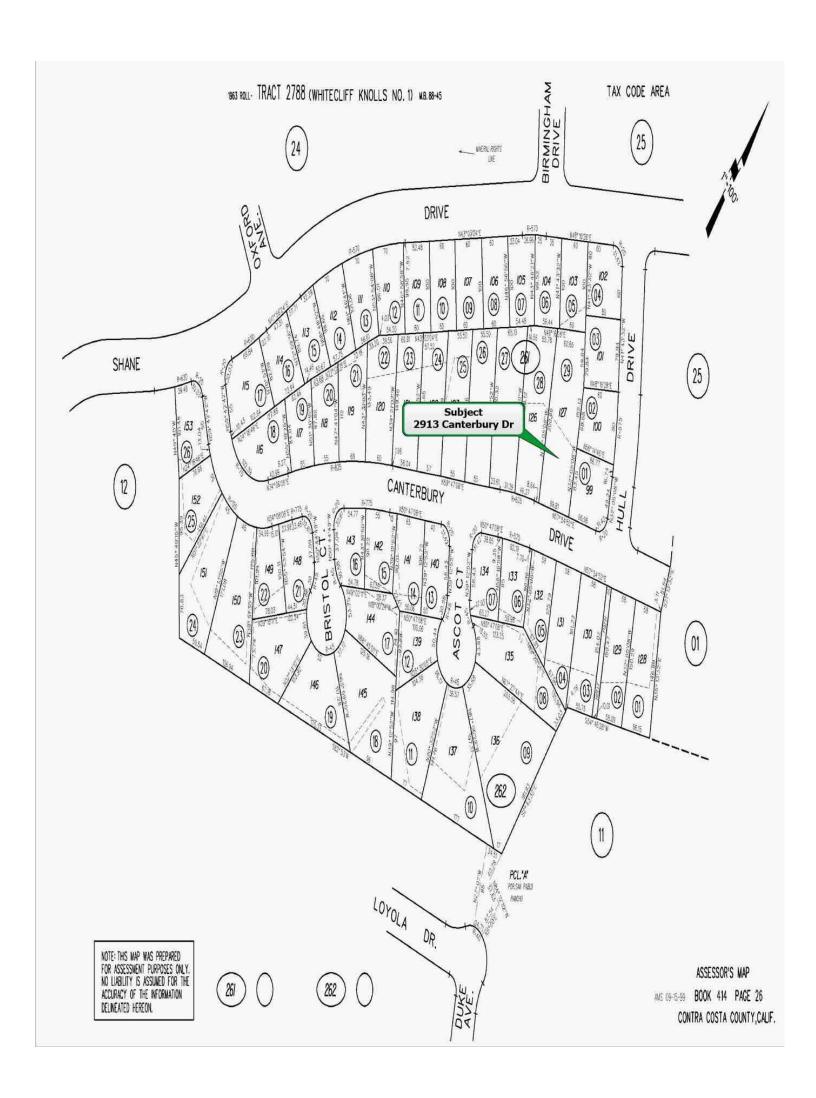

PARKING COMP 2'S DATE OF SALE, SITE SIZE, ROOM COUNT, PARKING COMP 3'S PROXIMITY, YEAR BUILT, BEDROOM COUNT, PARKING

COMP 4 IS THE SUBJECT'S PRIOR OCTOBER 2023 PURCHASE

THE WEIGHTED AVERAGE FIGURES PROVIDED IN THE COMPARABLE SUMMARY AND VALUATION PAGE INDICATE VALUE AT \$718,000. BASED ON CURRENT MARKET MOST WEIGHT GIVEN TO COMPS 1, 2 & 4'S NET AND GROSS ADJUSTMENTS THE SUBJECT'S ESTIMATE OF VALUE IS RECONCILED TO \$710,000.

PRICE/SF RANGES FROM \$377.07 TO \$462.01 WITH \$455 AS THE MEDIAN. THE SUBJECT'S ESTIMATE OF VALUE \$710,000 IS \$420/SF WHICH IS INLINE WITH THE RANGE, MEDIAN AND CURRENT MARKET TRENDS. THE SUBJECT'S RECENT PURCHASE OCTOBER 2023 AT \$710,000 IN A STABLE MARKET ALONG WITH THE SUBJECT'S SITE AND GLA SIZES ARE FACTORS IN RECONCILING TO \$710,000.

### **Plat Map**



### **Aerial Map**

| Borrower/Client  | Catamount Properties 2018 LLC |            |            |       |    |          |       |  |
|------------------|-------------------------------|------------|------------|-------|----|----------|-------|--|
| Property Address | 2913 Canterbury Dr            |            |            |       |    |          |       |  |
| City             | Richmond                      | County Cor | ntra Costa | State | CA | Zip Code | 94806 |  |
| Lender           | Wedgewood Inc                 |            |            |       |    |          |       |  |



### **Location Map**

| Borrower/Client  | Catamount Properties 2018 LLC |          |              |       |    |          |       |  |
|------------------|-------------------------------|----------|------