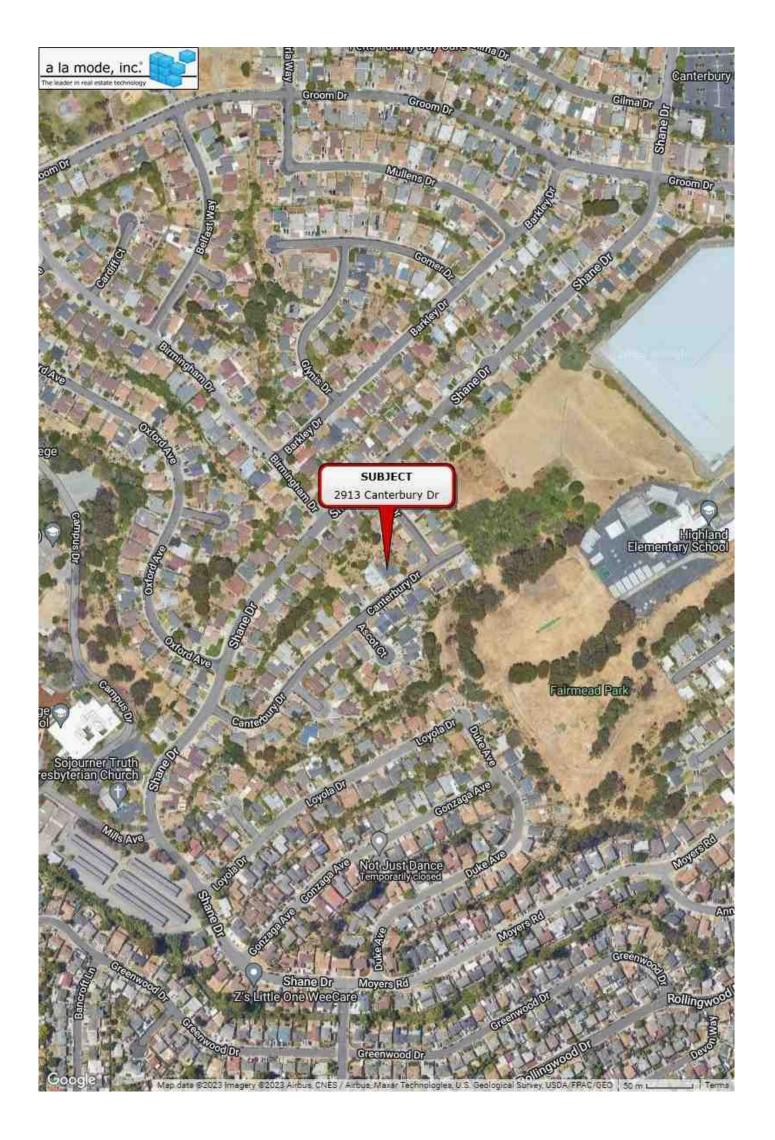

AND CURRENT MARKET TRENDS. THE SUBJECT'S RECENT PURCHASE OCTOBER 2023 AT \$710,000 IN A STABLE MARKET ALONG WITH THE SUBJECT'S SITE AND GLA SIZES ARE FACTORS IN RECONCILING TO \$710,000.

### **Plat Map**



### **Aerial Map**

| Borrower/Client  | Catamount Properties 2018 LLC |            |            |       |    |          |       |  |
|------------------|-------------------------------|------------|------------|-------|----|----------|-------|--|
| Property Address | 2913 Canterbury Dr            |            |            |       |    |          |       |  |
| City             | Richmond                      | County Cor | ntra Costa | State | CA | Zip Code | 94806 |  |
| Lender           | Wedgewood Inc                 |            |            |       |    |          |       |  |



### **Location Map**

| Borrower/Client  | Catamount Properties 2018 LLC |          |              |       |    |          |       |  |
|------------------|-------------------------------|----------|--------------|-------|----|----------|-------|--|
| Property Address | 2913 Canterbury Dr            |          |              |       |    |          |       |  |
| City             | Richmond                      | County C | Contra Costa | State | CA | Zip Code | 94806 |  |
| Lender           | Wedgewood Inc                 |          |              |       |    |          |       |  |



### **Property Profile - Page 1**

Tuesday, October 10, 2023







| Property Type                                        | Residential                                  |  |  |  |
|---------------------