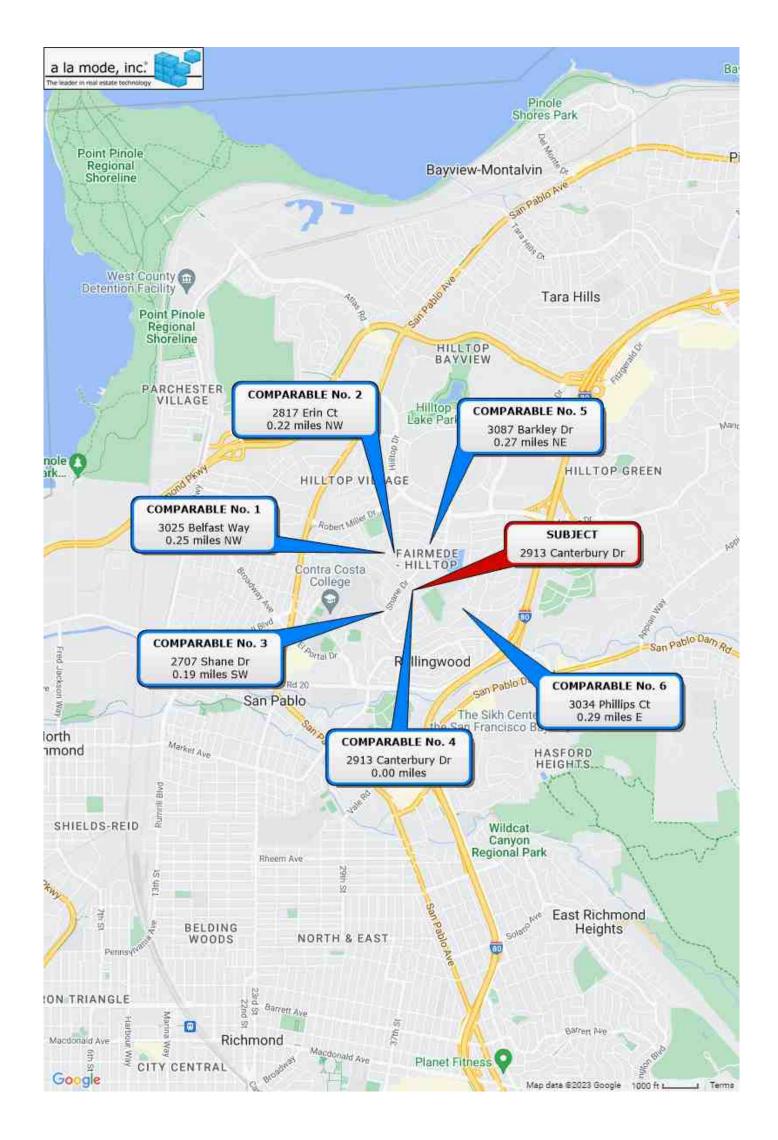

hmond                      | County Cor | ntra Costa | State | CA | Zip Code | 94806 |  |
| Lender           | Wedgewood Inc                 |            |            |       |    |          |       |  |



### **Location Map**

| Borrower/Client  | Catamount Properties 2018 LLC |          |              |       |    |          |       |  |
|------------------|-------------------------------|----------|--------------|-------|----|----------|-------|--|
| Property Address | 2913 Canterbury Dr            |          |              |       |    |          |       |  |
| City             | Richmond                      | County C | Contra Costa | State | CA | Zip Code | 94806 |  |
| Lender           | Wedgewood Inc                 |          |              |       |    |          |       |  |



### **Property Profile - Page 1**

Tuesday, October 10, 2023







| Property Type                                        | Residential                                  |  |  |  |
|------------------------------------------------------|----------------------------------------------|--|--|--|
| Land Use                                             | Single Family Residential                    |  |  |  |
| Improvement Type                                     | Single Family Residential                    |  |  |  |
| Square Feet                                          | 1690                                         |  |  |  |
| #of Buildings                                        | 1                                            |  |  |  |
| CURRENT OWNER