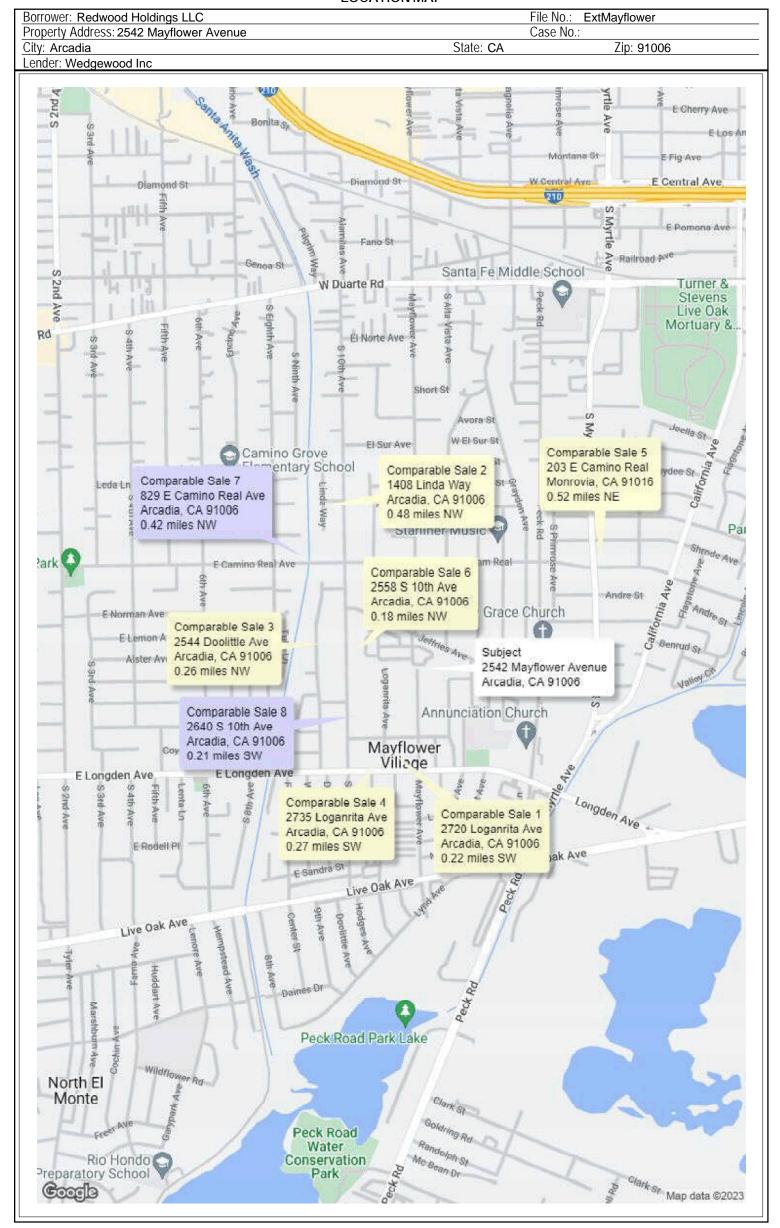

ino Real Avenue Arcadia, CA 91006 Sale Date: Active Sale Price: \$ 1,680,000



## **COMPARABLE SALE #8**

2640 S 10th Avenue Arcadia, CA 91006 Sale Date: Active Sale Price: \$ 1,052,000

## COMPARABLE SALE #9

Sale Date: Sale Price: \$

| Borrower: Redwood Holdings LLC          | File N    | lo.: ExtMayflower |
|-----------------------------------------|-----------|-------------------|
| Property Address: 2542 Mayflower Avenue | Case      | No.:              |
| City: Arcadia                           | State: CA | Zip: 91006        |
| Lender: Wedgewood Inc                   |           |                   |



Subject's Street Scene View



## **PLAT MAP**

Borrower: Redwood Holdings LLC
Property Address: 2542 Mayflower Avenue
City: Arcadia
Lender: Wedgewood Inc



## **LOCATION MAP**



## **USPAP ADDENDUM**

File No. ExtMayflower

| Borrowei | : Redwood Holdings LLC               |                                              |                            |                |                                            |
|----------|--------------------------------------|----------------------------------------------|----------------------------|----------------|--------------------------------------------|
|          | Address: 2542 Mayflower Ave          | <br>nue                                      |                            |                |                                            |
| City:    | Arcadia                              | County: Los Angeles                          | State:                     | CA             | Zip Code: 91006