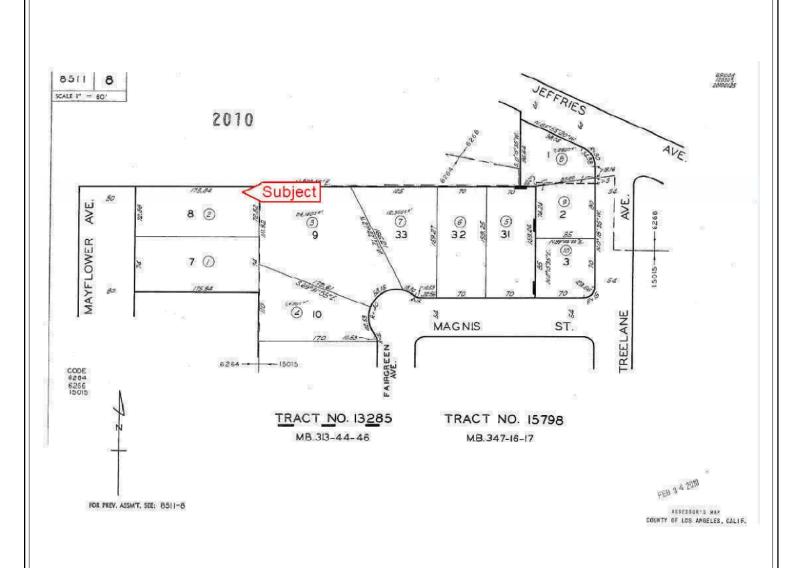

ABLE SALE #7

829 E Camino Real Avenue Arcadia, CA 91006 Sale Date: Active Sale Price: \$ 1,680,000



## **COMPARABLE SALE #8**

2640 S 10th Avenue Arcadia, CA 91006 Sale Date: Active Sale Price: \$ 1,052,000

## COMPARABLE SALE #9

Sale Date: Sale Price: \$

| Borrower: Redwood Holdings LLC          | File N    | lo.: ExtMayflower |
|-----------------------------------------|-----------|-------------------|
| Property Address: 2542 Mayflower Avenue | Case      | No.:              |
| City: Arcadia                           | State: CA | Zip: 91006        |
| Lender: Wedgewood Inc                   |           |                   |



Subject's Street Scene View



## **PLAT MAP**

Borrower: Redwood Holdings LLC
Property Address: 2542 Mayflower Avenue
City: Arcadia
Lender: Wedgewood Inc



## **LOCATION MAP**



## **USPAP ADDENDUM**

File No. ExtMayflower

| Borrowei | : Redwood Holdings LLC               |                                              |                            |                |                                            |
|----------|--------------------------------------|----------------------------------------------|----------------------------|----------------|--------------------------------------------|
|          | Address: 2542 Mayflower Ave          | <br>nue                                      |                            |                |                                            |
| City:    | Arcadia                              | County: Los Angeles                          | State:                     | CA             | Zip Code: 9100