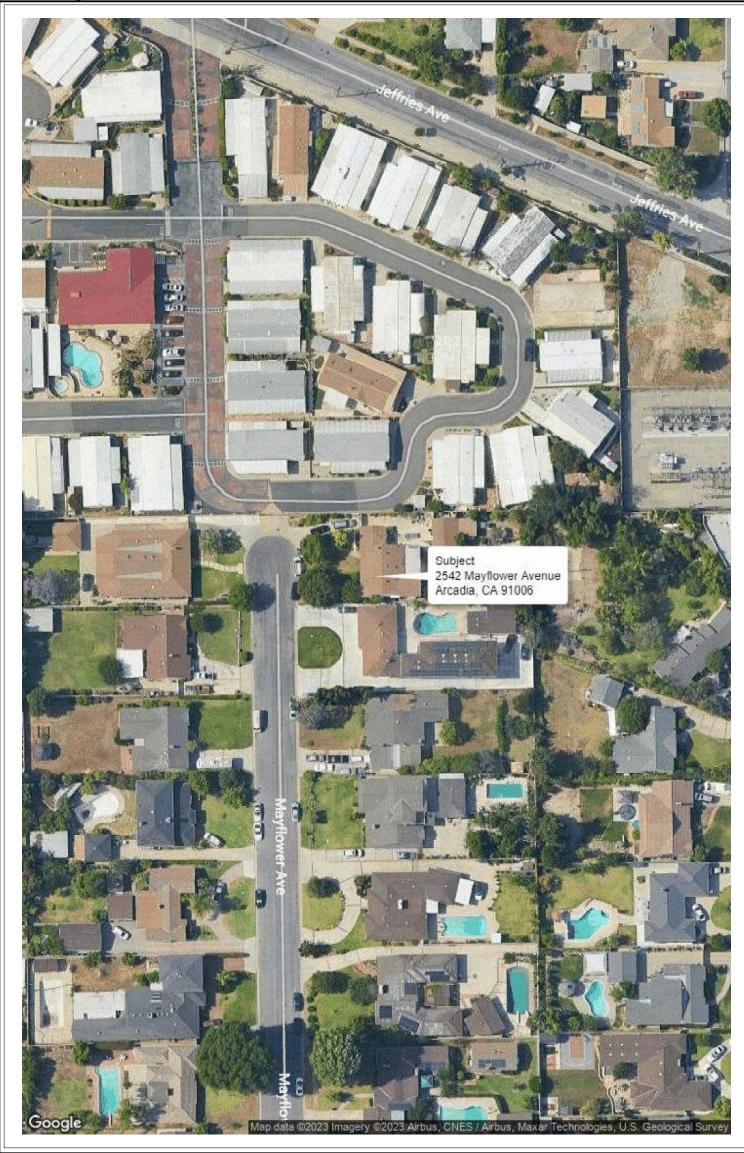

|                         |                                   |
|                                                                                                                              |                         |                                   |
|                                                                                                                              |                         |                                   |

Appraiser:

Name:

Supervisory Appraiser:

Name:

## **AERIAL MAP**

Borrower: Redwood Holdings LLC
Property Address: 2542 Mayflower Avenue
City: Arcadia
Lender: Wedgewood Inc File No.: ExtMayflower
Case No.:

State: CA Zip: 91006



## **FLOOD MAP**

Borrower: Redwood Holdings LLC
Property Address: 2542 Mayflower Avenue
City: Arcadia

File No.: ExtMayflower
Case No.:

City: Arcadia

State: CA

Zip: 91006



## FLOOD INFORMATION

Community: LOS ANGELES COUNTY

Property is NOT in a FEMA Special Flood Hazard Area

Map Number: 06037C1675F

Panel: 06037C1675

Zone: X

Map Date: 09-26-2008

FIPS: 06037

Source: FEMA DFIRM

## **LEGEND**

= FEMA Special Flood Hazard Area – High Risk

= Moderate and Minimal Risk Areas

Road View:

= Forest = Water

## Sky Flood™

No representations or warranties to any party concerning the content, accuracy or completeness of this flood report, including any warranty of merchantability or fitness for a particular purpose is implied or provided. Visual scaling factors differ between map laye