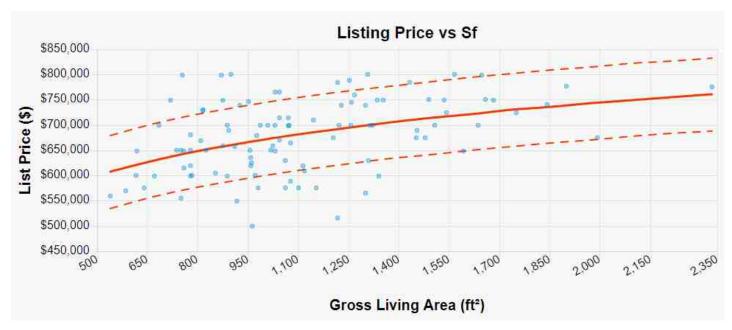

| o titing to rt in nth reight  Declining Declining Increasing |

#### **Analytics Addendum**

| Borrower         | Catamount Properties 2018 LLC |                  |          |                |
|------------------|-------------------------------|------------------|----------|----------------|
| Property Address | 2431 55th St                  |                  |          |                |
| City             | San Diego                     | County San Diego | State CA | Zip Code 92105 |
| Lender/Client    | Wedgewood Inc                 |                  |          |                |



For each month from 10-21-2022 to 10-20-2023 this chart shows the median price per square foot for both sales and listings in the subject market.



This graph represents list prices versus living area in the subject market from 05-13-2022 to 10-20-2023 and shows a likely value for a property of 1,139 sf to be between \$613,272 and \$757,631.

#### **Analytics Addendum**

| Borrower         | Catamount Properties 2018 LLC |                  | •        | _              |
|------------------|-------------------------------|------------------|----------|----------------|
| Property Address | 2431 55th St                  |                  |          |                |
| City             | San Diego                     | County San Diego | State CA | Zip Code 92105 |
| Lender/Client    | Wedgewood Inc                 |                  |          |                |



This graph represents sales prices versus living area in the subject