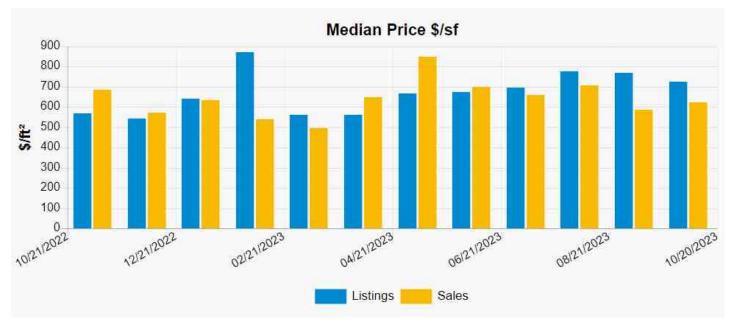

| o titing to rt in nth reight  Declining Declining Increasing |

#### **Analytics Addendum**

| Borrower         | Catamount Properties 2018 LLC |                  |          |                |
|------------------|-------------------------------|------------------|----------|----------------|
| Property Address | 2431 55th St                  |                  |          |                |
| City             | San Diego                     | County San Diego | State CA | Zip Code 92105 |
| Lender/Client    | Wedgewood Inc                 |                  |          |                |



For each month from 10-21-2022 to 10-20-2023 this chart shows the median price per square foot for both sales and listings in the subject market.



This graph represents list prices versus living area in the subject market from 05-13-2022 to 10-20-2023 and shows a likely value for a property of 1,139 sf to be between \$613,272 and \$757,631.

#### **Analytics Addendum**

| Borrower         | Catamount Properties 2018 LLC |                  | •        | _              |
|------------------|-------------------------------|------------------|----------|----------------|
| Property Address | 2431 55th St                  |                  |          |                |
| City             | San Diego                     | County San Diego | State CA | Zip Code 92105 |
| Lender/Client    | We