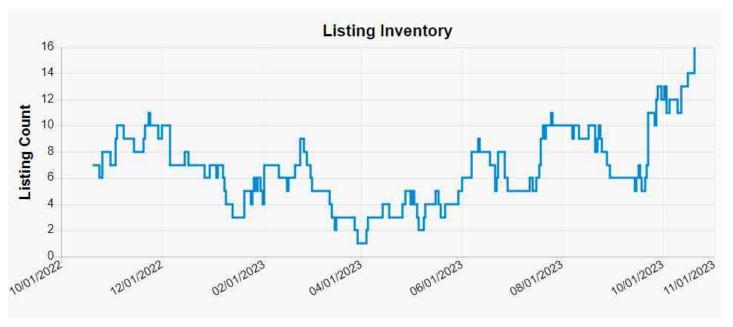

ue for a property of 1,139 sf to be between \$613,272 and \$757,631.

#### **Analytics Addendum**

| Borrower         | Catamount Properties 2018 LLC |                  | •        | _              |
|------------------|-------------------------------|------------------|----------|----------------|
| Property Address | 2431 55th St                  |                  |          |                |
| City             | San Diego                     | County San Diego | State CA | Zip Code 92105 |
| Lender/Client    | Wedgewood Inc                 |                  |          |                |



This graph represents sales prices versus living area in the subject market from 10-24-2022 to 10-17-2023 and shows a likely value for a property of 1,139 sf to be between \$614,067 and \$756,983.



The listing inventory chart displays the number of properties actively for sale each day in the subject market from 10-20-2022 to 10-20-2023.

#### **E&O Policy**



#### **DECLARATIONS**

## REAL ESTATE APPRAISERS ERRORS & OMISSIONS INSURANCE POLICY

301 E. Fourth Street, Cincinnati, OH 45202

#### THIS IS BOTH A CLAIMS MADE AND REPORTED INSURANCE POLICY.

## THIS POLICY APPLIES TO THOSE CLAIMS THAT ARE FIRST MADE AGAINST THE INSURED AND REPORTED IN WRITING TO THE COMPANY DURING THE POLICY PERIOD.

Insurance is afforded by the company indicated below: (A capital stock corporation)

☑ Great American Assurance Company

Note: The Insurance Company selected above shall herein be referred to as the Company.

Policy Number: RAP3667485-22 Renewal of: RAP3667485-21

Program Administrator: Herbe