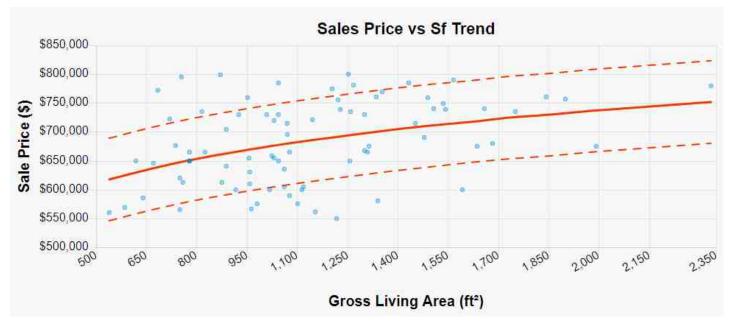

ce per square foot for both sales and listings in the subject market.



This graph represents list prices versus living area in the subject market from 05-13-2022 to 10-20-2023 and shows a likely value for a property of 1,139 sf to be between \$613,272 and \$757,631.

#### **Analytics Addendum**

| Borrower         | Catamount Properties 2018 LLC |                  | •        | _              |
|------------------|-------------------------------|------------------|----------|----------------|
| Property Address | 2431 55th St                  |                  |          |                |
| City             | San Diego                     | County San Diego | State CA | Zip Code 92105 |
| Lender/Client    | Wedgewood Inc                 |                  |          |                |



This graph represents sales prices versus living area in the subject market from 10-24-2022 to 10-17-2023 and shows a likely value for a property of 1,139 sf to be between \$614,067 and \$756,983.



The listing inventory chart displays the number of properties actively for sale each day in the subject market from 10-20-2022 to 10-20-2023.

#### **E&O Policy**



#### **DECLARATIONS**

## REAL ESTATE APPRAISERS ERRORS & OMISSIONS INSURANCE POLICY

301 E. Fourth Street, Cincinnati, OH 45202

#### THIS IS BOTH A CLAIMS MADE AND REPORTED INSURANCE POLICY.

## THIS POLICY APPLIES TO THOSE CLAIMS THAT ARE FIRST MADE AGAINST THE INSURED AND REPORTED IN WRITING TO THE COMPANY DURING THE POLICY PERIOD.

Insurance is afforded by the company indicated below: (A capital stock corporation)

☑ Great