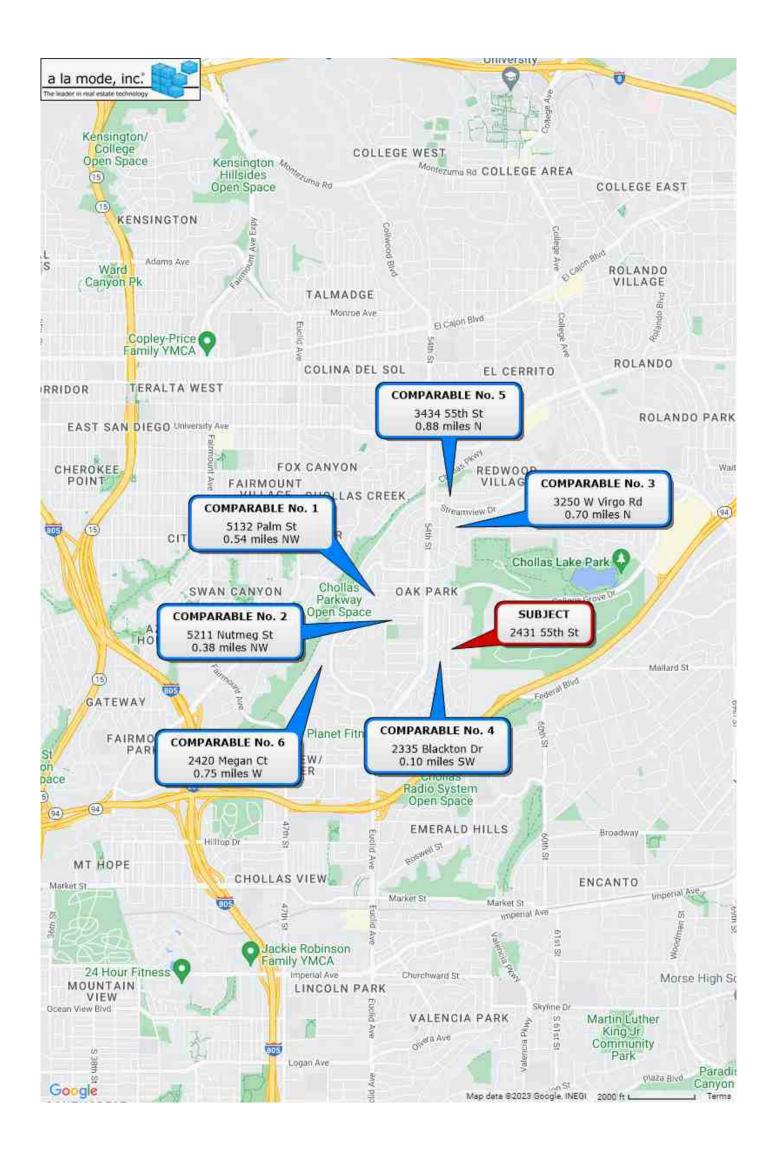

## **Exterior-Only Inspection Residential Appraisal Report**

55474 File # 55474

| The purpose of this summary appraisal repo           | rt is to provide the lender/client with an acc                                                                                                                                                                                                                                                                                                                                                                                                                                                                                  | urate, and adequately supporte         | ed, opinion of the market        | value of the subject property. |
|------------------------------------------------------|---------------------------------------------------------------------------------------------------------------------------------------------------------------------------------------------------------------------------------------------------------------------------------------------------------------------------------------------------------------------------------------------------------------------------------------------------------------------------------------------------------------------------------|----------------------------------------|----------------------------------|--------------------------------|
| Property Address 2431 55th St                        |                                                                                                                                                                                                                                                                                                                                                                                                                                                                                                                                 | City San Diego                         | State (                          |                                |
| Borrower Catamount Properties 2018 I                 | LLC Owner of Public Record                                                                                                                                                                                                                                                                                                                                                                                                                                                                                                      | Anderson Irene M                       | County                           | San Diego                      |
| Legal Description Tr 2142 Blk G Lot 5                |                                                                                                                                                                                                                                                                                                                                                                                                                                                                                                                                 |                                        |                                  |                                |
| Assessor's Parcel # 477-554-05-00                    |                                                                                                                                                                                                                                                                                                                                                                                                                                                                                                                                 | Tax Year 2023                          |                                  | es \$ 804                      |
| Neighborhood Name Balboa Vista                       |                                                                                                                                                                                                                                                                                                                                                                                                                                                                                                                                 | Map Reference 41740                    |                                  | Tract 0027.12                  |
| Occupant \ Owner \ Tenant \ Vaca                     | <del></del>                                                                                                                                                                                                                                                                                                                                                                                                                                                                                                                     | 0                                      | PUD HOA\$ 0                      | per year per month             |
| r Toperty Mights Appraised Tee Simple                | Leasehold Other (describe)                                                                                                                                                                                                                                                                                                                                                                                                                                                                                                      |                                        |                                  |                                |
| Assignment Type Purchase Transaction                 | Refinance Transaction Other (des                                                                                                                                                                                                                                                                                                                                                                                                                                                                                                | · · · · · · · · · · · · · · · · · · ·  |                                  | L 04 00070                     |
| Lender/Client Wedgewood Inc                          |                                                                                                                                                                                                                                                                                                                                                                                                                                                                                                                                 | anhattan Beach Blvd, Suit              |                                  | •                              |
| Report data source(s) used, offering price(s), and   | r has it been offered for sale in the twelve months                                                                                                                                                                                                                                                                                                                                                                                                                                                                             |                                        | appraisai?                       | Yes X No                       |
| The port data source(s) used, offering price(s), and | date(s). Per MLS and Tax Recor                                                                                                                                                                                                                                                                                                                                                                                                                                                                                                  | us                                     |                                  |                                |
| I did did not analyze the contract for s             | sale for the subject purchase transaction. Explain t                                                                                                                                                                                                                                                                                                                                                                                                                                                                            | he results of the analysis of the co   | ontract for sale or why the a    | nalveis was not                |
| performed.                                           | sale for the subject purchase transaction. Explain t                                                                                                                                                                                                                                                                                                                                                                                                                                                                            | no results of the analysis of the of   | onitially for said or winy the a | ilialysis was not              |
| 5                                                    |                                                                                                                                                                                                                                                                                                                                                                                                                                                                                                                                 |                                        |                                  |                                |
| Contract Price \$ Date of Cont                       | tract Is the property seller the                                                                                                                                                                                                                                                                                                                                                                                                                                                                                                | owner of public record?                | Yes No Data Source               | ce(s)                          |
| Is there any financial assistance (loan charges, sa  | ale concessions, gift or downpayment assistance,                                                                                                                                                                                                                                                                                                                                                                                                                                                                                | etc.) to be paid by any party on b     | ehalf of the borrower?           | Yes No                         |
| If Yes, report the total dollar amount and describe  |                                                                                                                                                                                                                                                                                                                                                                                                                                                                                                                                 | , , , , . , ,                          |                                  |                                |
| ., ., .,                                             |                                                                                                                                                                                                                                                                                                                                                                                                                                                                                                                                 |                                        |                                  |                                |
|                                                      |                                                                                                                                                                                                                                                                                                                                                                                                                                                                                                                                 |                                        |                                  |                                |
| Note: Race and the racial composition of the         | neighborhood are not appraisal factors.                                                                                                                                                                                                                                                                                                                                                                                                                                                                                         |                                        |                                  |                                |
| Neighborhood Characteristics                         |                                                                                                                                                                                                                                                                                                                                                                                                                                                                                                                                 | ousing Trends                          | One-Unit Hous                    | ing Present Land Use %         |
| Location Urban Suburban                              | Rural Property Values National Increasing                                                                                                                                                                                                                                                                                                                                                                                                                                                                                       | Stable Declinin                        |                                  | AGE One-Unit 65 %              |
| Built-Up ➤ Over 75% ☐ 25-75%                         | Under 25% Demand/Supply Shortage                                                                                                                                                                                                                                                                                                                                                                                                                                                                                                | In Balance Over Su                     | •                                | yrs) 2-4 Unit 10 %             |
|                                                      | Slow Marketing Time W Under 3 mth                                                                                                                                                                                                                                                                                                                                                                                                                                                                                               |                                        |                                  | O Multi-Family 10 %            |
| ,                                                    | s neighborhood boundaries include: E                                                                                                                                                                                                                                                                                                                                                                                                                                                                                            |                                        | 1,050 High                       | 103 Commercial 15 %            |
| College Ave to the cost Pouts #905                   | to the west and Route #94 to the sout                                                                                                                                                                                                                                                                                                                                                                                                                                                                                           |                                        | 695 Pred.                        | 68 Other %                     |
|                                                      |                                                                                                                                                                                                                                                                                                                                                                                                                                                                                                                                 |                                        | 090 ricu.                        | OO OHIO 70                     |
| ,                                                    | ин                                                                                                                                                                                                                                                                                                                                                                                                                                                                                                                              |                                        |                                  |                                |
|                                                      |                                                                                                                                                                                                                                                                                                                                                                                                                                                                                                                                 |                                        |                                  |                                |
| Market Conditions (including support for the abov    | e conclusions) See Addendum                                                                                                                                                                                                                                                                                                                                                                                                                                                                                                     |                                        |                                  |                                |
| market conditions (motivating capport for the above  | Gee Adderidant                                                                                                                                                                                                                                                                                                                                                                                                                                                                                                                  |                                        |                                  |                                |
|                                                      |                                                                                                                                                                                                                                                                                                                                                                                                                                                                                                                                 |                                        |                                  |                                |
| Dimensions 49X124X51X127                             | Area 6,300 sf                                                                                                                                                                                                                                                                                                                                                                                                                                                                                                                   | Shape Irregu                           | lar Vi                           | ew N;Res;                      |
| Specific Zoning Classification R-1                   |                                                                                                                                                                                                                                                                                                                                                                                                                                                                                                                                 | ingle Family Residential               | 150.1                            | ,,                             |
|                                                      | conforming (Grandfathered Use) No Zoning                                                                                                                                                                                                                                                                                                                                                                                                                                                                                        |                                        |                                  |                                |
|                                                      | improved (or as proposed per plans and specifica                                                                                                                                                                                                                                                                                                                                                                                                                                                                                |                                        | Yes No If                        | No, describe                   |
|                                                      | k ( k k k k k k k k k k k k k k k k k k k k k k k k k k k k k k k k k k k k k k k k k k k k k k k k k k k k k k k k k k k k k k k k k k k k k k k k k k k k k k k k k k k k k k k k k k k k k k k k k k k k k k k k k k k k k k k k k k k k k k k k k k k k k k k k k k k k k k k k k k k k k k k k k k k k k k k k k k k k k k k k k k k k k k k k k k k k k k k k k k k k k k k k k k k k k k k k k k k k k k k k k k k k k k k k k k k k k k k k k k k k k k k k k k k k k k k k k k k k k k k k k k k k k k k k k k k k k k |                                        |                                  | .,                             |
| Utilities Public Other (describe)                    | Public Other (des                                                                                                                                                                                                                                                                                                                                                                                                                                                                                                               | scribe) Off-sit                        | e Improvements - Type            | Public Private                 |
| Electricity 🔀 🗌                                      | Water 🔀 🗌                                                                                                                                                                                                                                                                                                                                                                                                                                                                                                                       |                                        | Asphalt                          | X                              |
| Gas 🔀 🗌                                              | Sanitary Sewer 🔀                                                                                                                                                                                                                                                                                                                                                                                                                                                                                                                |                                        | None                             |                                |
|                                                      |                                                                                                                                                                                                                                                                                                                                                                                                                                                                                                                                 | FEMA Map # 06073C1902                  |                                  | 1A Map Date 05/16/2012         |
| Are the utilities and off-site improvements typical  |                                                                                                                                                                                                                                                                                                                                                                                                                                                                                                                                 | o If No, describe                      |                                  | ,                              |
|                                                      | actors (easements, encroachments, environmenta                                                                                                                                                                                                                                                                                                                                                                                                                                                                                  |                                        | Yes >                            | No If Yes, describe            |
| <u> </u>                                             | er was not aware/informed of any adv                                                                                                                                                                                                                                                                                                                                                                                                                                                                                            | · · · · · · · · · · · · · · · · · · ·  |                                  | _                              |
| drainage & utility easements, no adve                |                                                                                                                                                                                                                                                                                                                                                                                                                                                                                                                                 |                                        |                                  |                                |
|                                                      |                                                                                                                                                                                                                                                                                                                                                                                                                                                                                                                                 |                                        |                                  |                                |
| Source(s) Used for Physical Characteristics of Pro   |                                                                                                                                                                                                                                                                                                                                                                                                                                                                                                                                 | Assessment and Tax Records             |                                  | Property Owner                 |
| Other (describe)                                     |                                                                                                                                                                                                                                                                                                                                                                                                                                                                                                                                 | Data Source for Gross Living Area      |                                  |                                |
| General Description                                  | General Description                                                                                                                                                                                                                                                                                                                                                                                                                                                                                                             | Heating/Cooling                        | Amenities                        | Car Storage                    |
| Units One One with Accessory Unit                    |                                                                                                                                                                                                                                                                                                                                                                                                                                                                                                                                 | FWA HWBB                               | Fireplace(s) # 0                 | None                           |
| # of Stories 1                                       |                                                                                                                                                                                                                                                                                                                                                                                                                                                                                                                                 | Radiant                                |                                  | Driveway # of Cars 1           |
| Type Det. Att. S-Det./End Unit                       |                                                                                                                                                                                                                                                                                                                                                                                                                                                                                                                                 | Other Wall                             |                                  | riveway Surface Concrete       |
| Existing Proposed Under Const.                       | Exterior Walls Stucco/Avg Fuel                                                                                                                                                                                                                                                                                                                                                                                                                                                                                                  |                                        |                                  | Garage # of Cars 2             |
| Design (Style) Ranch                                 |                                                                                                                                                                                                                                                                                                                                                                                                                                                                                                                                 | Central Air Conditioning               | Pool None                        | Carport # of Cars 0            |
| Year Built 1951                                      | 110110                                                                                                                                                                                                                                                                                                                                                                                                                                                                                                                          |                                        | Fence Chain                      | Attached Detached              |
| Effective Age (Yrs) 20                               |                                                                                                                                                                                                                                                                                                                                                                                                                                                                                                                                 | Other None                             | Other None                       | Built-in                       |
| Appliances Refrigerator Range/Oven                   | Dishwasher Disposal Microw                                                                                                                                                                                                                                                                                                                                                                                                                                                                                                      |                                        | Other (describe)                 |                                |
| Finished area <b>above</b> grade contains:           | 6 Rooms 3 Bedrooms                                                                                                                                                                                                                                                                                                                                                                                                                                                                                                              | 2.0 Bath(s)                            | 1,139 Square Feet of G           | ross Living Area Above Grade   |
| Additional features (special energy efficient items, | etc.) None                                                                                                                                                                                                                                                                                                                                                                                                                                                                                                                      |                                        |                                  |                                |
|                                                      |                                                                                                                                                                                                                                                                                                                                                                                                                                                                                                                                 |                                        |                                  |                                |
| Describe the condition of the property and data so   | purce(s) (including apparent needed repairs, deteri                                                                                                                                                                                                                                                                                                                                                                                                                                                                             | oration, renovations, remodeling, e    | etc.). C4;See                    | attached addenda.              |
|                                                      |                                                                                                                                                                                                                                                                                                                                                                                                                                                                                                                                 |                                        |                                  |                                |
|                                                      |                                                                                                                                                                                                                                                                                                                                                                                                                                                                                                                                 |                                        |                                  |                                |
|                                                      |                                                                                                                                                                                                                                                                                                                                                                                                                                                                                                                                 |                                        |                                  |                                |
|                                                      |                                                                                                                                                                                                                                                                                                                                                                                                                                                                                                                                 |                                        |                                  |                                |
| Are there any appropriate the first of               | higgs conditions that affect the Book 99                                                                                                                                                                                                                                                                                                                                                                                                                                                                                        | an or obvious but a suite of the       | onorth ()                        | Vac Na                         |
|                                                      | lverse conditions that affect the livability, soundness                                                                                                                                                                                                                                                                                                                                                                                                                                                                         | ss, or structural integrity of the pro | ирепу!                           | Yes 🔀 No                       |
| If Yes, describe.                                    |                                                                                                                                                                                                                                                                                                                                                                                                                                                                                                                                 |                                        |                                  |                                |
|                                                      |                                                                                                                                                                                                                                                                                                                                                                                                                                                                                                                                 |                                        |                                  |                                |
|                                                      |                                                                                                                                                                                                                                                                                                                                                                                                                                                                                                                                 |                                        |                                  |                                |
| Does the property generally conform to the peight    | porhood (functional utility, style, condition, use, co                                                                                                                                                                                                                                                                                                                                                                                                                                                                          | instruction etc.)?                     | Yes No If No,                    | describe.                      |
| Seed the property generally comount to the neighb    | oomood panodonal dality, style, collulatin, ust, co                                                                                                                                                                                                                                                                                                                                                                                                                                                                             | noadouon, oto.j:                       | <b>∠</b> 100 ∐ 110 ∏ 1100,       | accompt.                       |
|                                                      |                                                                                                                                                                                                                                                                                                                                                                                                                                                                                                                                 |                                        |                                  |                                |
|                                                      |                                                                                                                                                                                                                                                                                                                                                                                                                                                                                                                                 |                                        |                                  |                                |