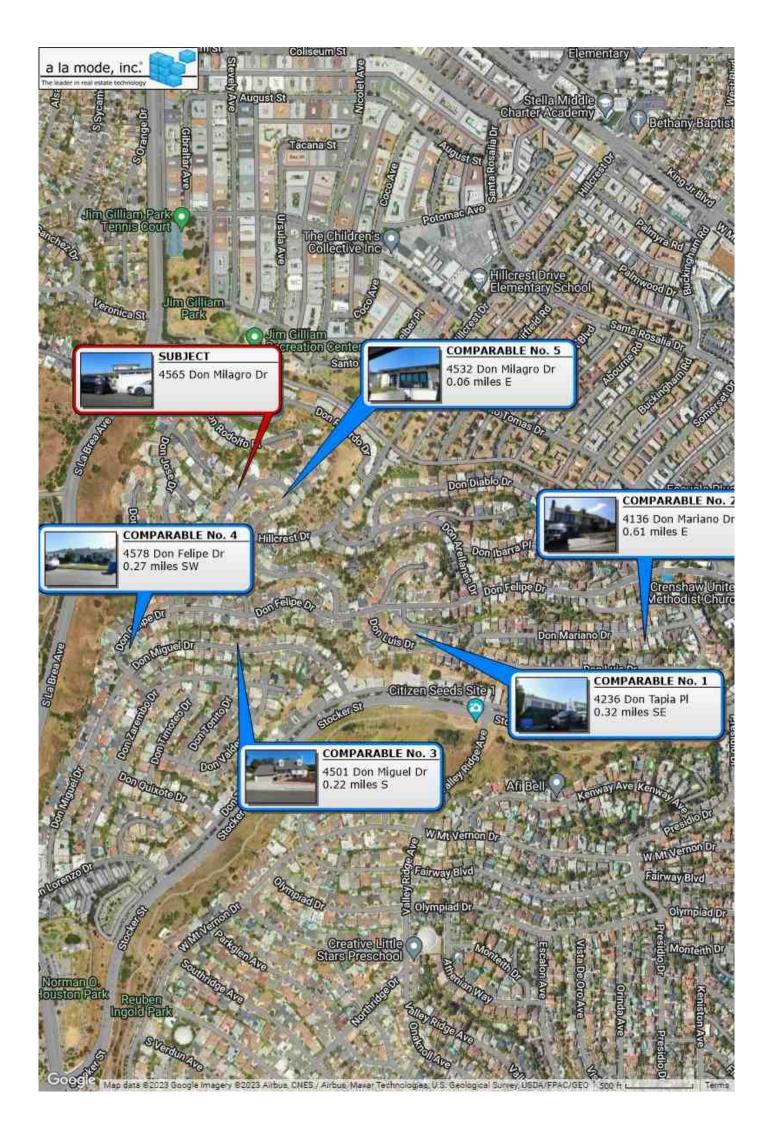

| Borrower         | REDWOOD HOLDINGS    |                    |         | File No. | 2311-05  |            |
|------------------|---------------------|--------------------|---------|----------|----------|------------|
| Property Address | 4565 Don Milagro Dr |                    |         |          |          |            |
| City             | Los Angeles         | County Los Angeles | State c | CA       | Zip Code | 90008-2851 |
| Lender/Client    | WEDGEWOOD INC       |                    |         |          |          |            |