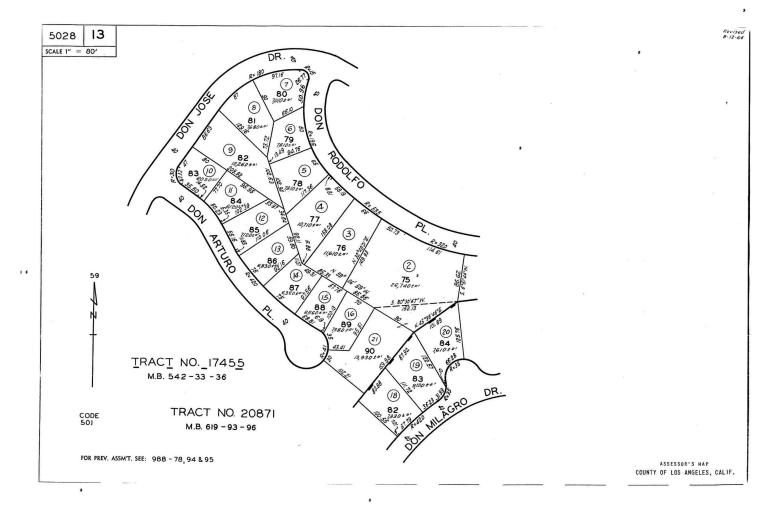

| Borrower         | REDWOOD HOLDINGS    |                    |         | File No. | 2311-05  |            |
|------------------|---------------------|--------------------|---------|----------|----------|------------|
| Property Address | 4565 Don Milagro Dr |                    |         |          |          |            |
| City             | Los Angeles         | County Los Angeles | State c | CA       | Zip Code | 90008-2851 |
| Lender/Client    | WEDGEWOOD INC       |                    |         |          |          |            |