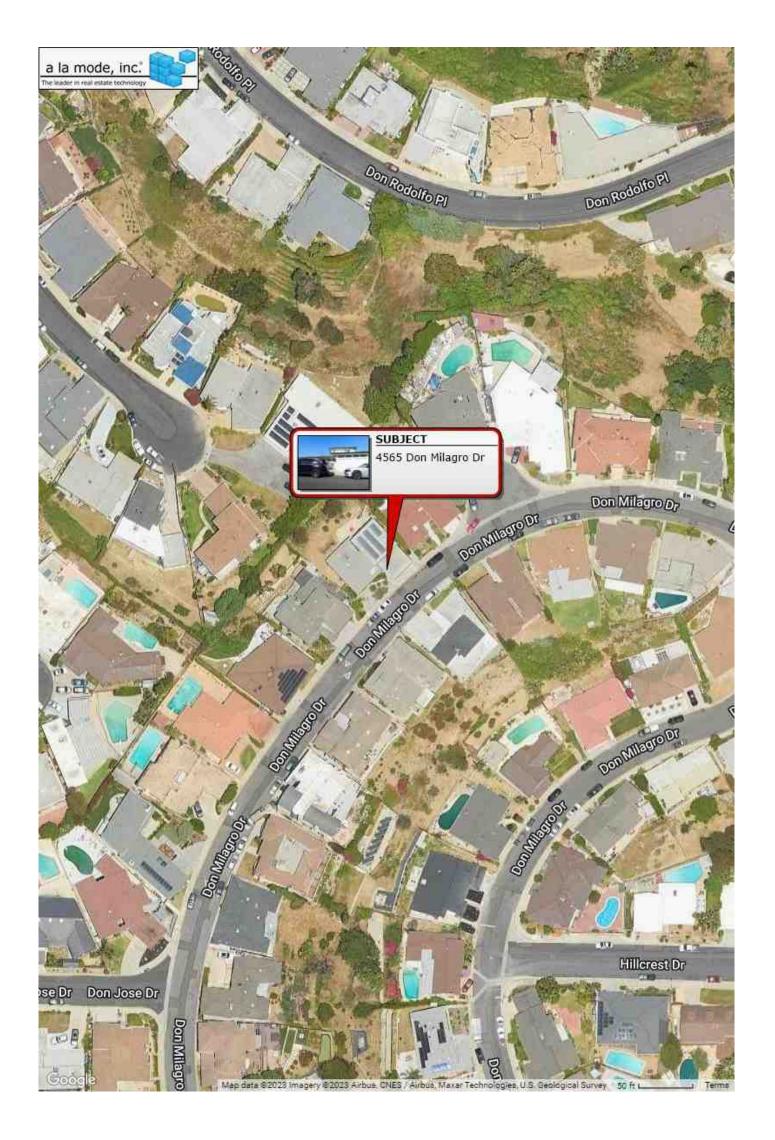

| Borrower         | REDWOOD HOLDINGS    |                    |         | File No. | 2311-05  |            |
|------------------|---------------------|--------------------|---------|----------|----------|------------|
| Property Address | 4565 Don Milagro Dr |                    |         |          |          |            |
| City             | Los Angeles         | County Los Angeles | State c | CA       | Zip Code | 90008-2851 |
| Lender/Client    | WEDGEWOOD INC       |                    |         |          |          |            |