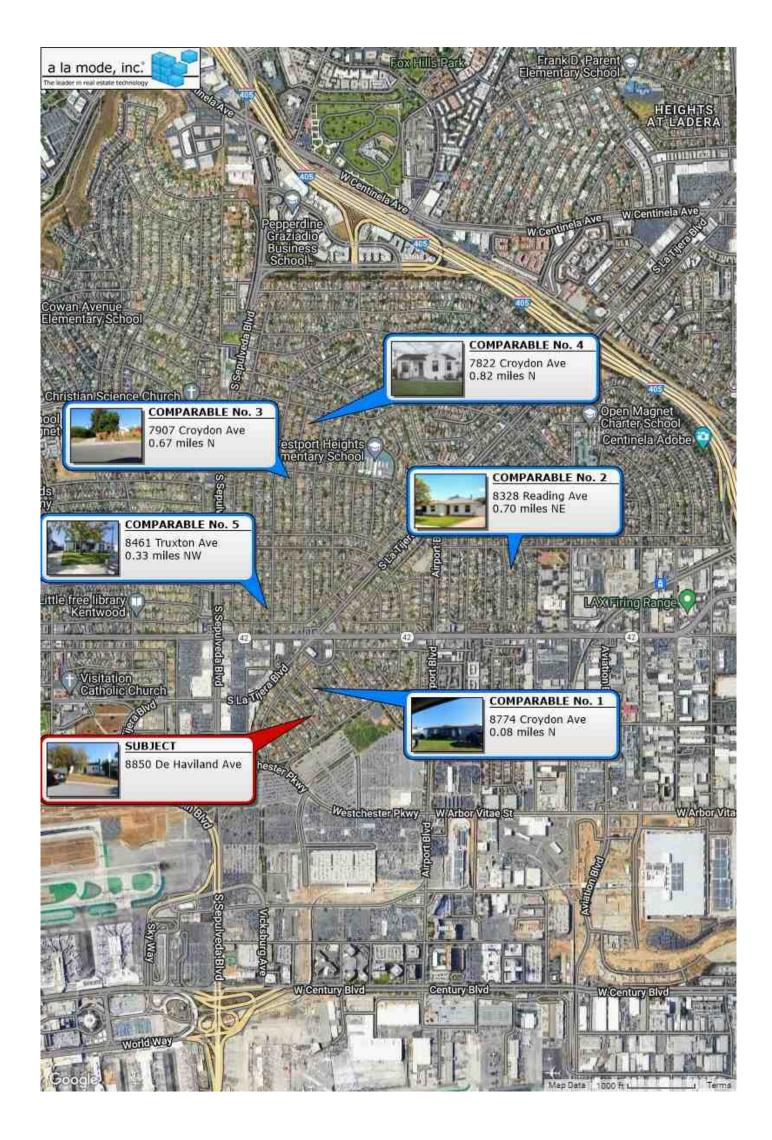

### **LOCATED AT**

8850 De Haviland Ave Los Angeles, CA 90045-4114 TRACT NO 12574 LOT 96