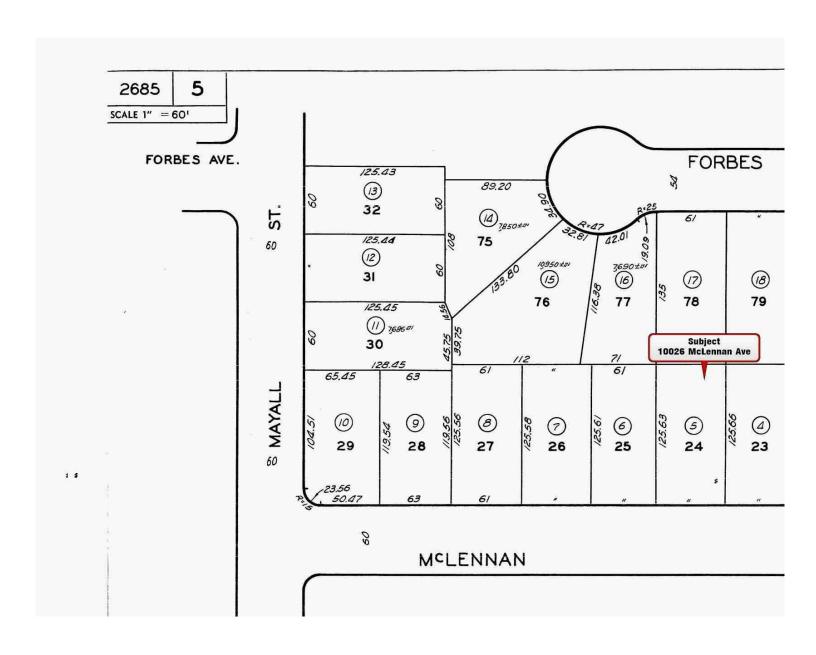

### **Exterior-Only Inspection Residential Appraisal Report**

55559

|                     | The purpose of this summary appraisal repo                          | ort is to provide the lender/client with        | an accurate, and adequate        | ely supported, opi      | nion of the market v    | ralue of the subject property.  |
|---------------------|---------------------------------------------------------------------|-------------------------------------------------|----------------------------------|-------------------------|-------------------------|---------------------------------|
|                     | Property Address 10026 McLennan Ave                                 |                                                 | City North Hills                 |                         | State CA                | Zip Code 91343-1012             |
|                     | Borrower <b>REDWOOD HOLDINGS</b>                                    | Owner of Public F                               | Record THEE NANCY ZUI            | MARRAGA LIVING          | TRUST County LC         | OS ANGELES                      |
|                     | Legal Description TRACT #18887 LOT 24                               |                                                 |                                  |                         |                         |                                 |
|                     | Assessor's Parcel # <b>2685-005-005</b>                             |                                                 | Tax Year <b>2023</b>             |                         | R.E. Taxes              |                                 |
| ï                   | Neighborhood Name <b>NORTH HILLS</b>                                |                                                 | Map Reference                    | 501-D-4                 | Census Tra              | ct 1114.01                      |
| SUBJECT             | Occupant 🗶 Owner 🗌 Tenant 🗌 Vac                                     | ant Special Assessm                             | ents \$ o                        | PUI                     | D HOA\$ o               | per year per month              |
| Ŕ                   | Property Rights Appraised Fee Simple                                | Leasehold Other (describe)                      |                                  |                         |                         |                                 |
| S                   | Assignment Type  Purchase Transaction                               | Refinance Transaction                           | ther (describe) <b>SERVICIN</b>  | G                       |                         |                                 |
|                     | Lender/Client wedgewood INC                                         | Address 20                                      | 15 MANHATTAN BEACH B             | L, SUITE 100, RE        | DONDO BEACH, CA 9       | 90276                           |
|                     | Is the subject property currently offered for sale                  |                                                 |                                  |                         |                         | Yes X No                        |
|                     | Report data source(s) used, offering price(s), an                   | 1.1.1.7.)                                       | 89688 THE SUBJECT WA             |                         |                         |                                 |
|                     |                                                                     |                                                 |                                  |                         |                         |                                 |
|                     | I did did not analyze the contract for                              | sale for the subject purchase transaction.      | Explain the results of the analy | ysis of the contract    | for sale or why the ana | lysis was not                   |
|                     | performed.                                                          |                                                 |                                  |                         | -                       |                                 |
| Τ                   |                                                                     |                                                 |                                  |                         |                         |                                 |
| CONTRACT            | Contract Price \$ Date of Cor                                       | ntract Is the property s                        | seller the owner of public reco  | ord? Yes                | No Data Source(         | s)                              |
| Ę                   | Is there any financial assistance (loan charges, s                  | ale concessions, gift or downpayment ass        | stance, etc.) to be paid by an   | y party on behalf of    | the borrower?           | Yes No                          |
| ၀                   | If Yes, report the total dollar amount and describ                  | e the items to be paid.                         | , , ,                            |                         |                         |                                 |
|                     |                                                                     | ·                                               |                                  |                         |                         |                                 |
|                     |                                                                     |                                                 |                                  |                         |                         |                                 |
|                     | Note: Race and the racial composition of the                        | neighborhood are not appraisal factors          | ) <b>.</b>                       |                         |                         |                                 |
|                     | Neighborhood Characteristics                                        |                                                 | -Unit Housing Trends             |                         | One-Unit Housing        | Present Land Use %              |
|                     | Location Urban Suburban                                             |                                                 | easing Stable                    | Declining               | PRICE AGI               |                                 |
|                     | Built-Up X Over 75% 25-75%                                          |                                                 | rtage In Balance                 | = -                     |                         |                                 |
| Q                   |                                                                     |                                                 | _ <del></del>                    | Over Supply             | ,                       |                                 |
| ŏ                   | Growth Rapid Stable                                                 |                                                 | er 3 mths 3-6 mths               | Over 6 mths             |                         | Multi-Family 1 %                |
| 玄                   |                                                                     | IS LOCATED NORTH OF LASSEN, SOU                 | TH OF CHATSWORTH, EAS            | ST OF BALBOA            | 1,500 High 8            |                                 |
| <u>≅</u>            | & WEST OF HAYVENHURST                                               |                                                 |                                  |                         | 800 Pred. 5             | 5 Other %                       |
| <b>NEIGHBORHOOD</b> | Neighborhood Description The subject is lo                          | cated in a mature stable area. It is in good p  | proximity to many diversified f  | inancial, industrial, s | service & movie industr | y centers. Neighborhood         |
| ĦΝ                  | shows average to good maintenance. The subject                      | ct is located minutes from major traffic arte   | ries on Plummer & Woodley.       | The subject is locate   | ed one mile west of the | 405 fwy. The subject is located |
|                     | within 20 minutes from major retail, entertainmen                   | it and employment opportunities in Northrid     | ge, Woodland HIIIs & Burbank     | The subject is 30 t     | o 60 minutes FRONT do   | owntown Los Angeles             |
|                     | Market Conditions (including support for the abo                    | ve conclusions) CONVENTIONA                     | L FINANCING IS PREDOM            | IINANT IN THE A         | REA GENERAL MAR         | KET IS BEGINNING TO             |
|                     | WEAKEN AS INFLATION HAS BEEN INCRE                                  | ASING.FUNDS ARE STILL AVAILABLE                 | BUT SALES ACTIVITY IS            | BEGINNING TO D          | DECLINE AS INTERES      | ST RATES ARE BEGINNING          |
| _                   | TO INCREASE RATES BUYER ARE BEGINN                                  | ING TO BE MORE SELECTIVE & ARE                  | CHOOSING TO WAIT FOR             | RATES TO DECL           | INE UNEMPLOYMEN         | T IS ALSO INCREASING            |
|                     | Dimensions 61 X 125.68                                              | Area <b>7666 s</b>                              | Sha                              | Pe RECTANGLE            | View                    | N;Res;                          |
|                     | Specific Zoning Classification LARS                                 | Zoning Descrip                                  | ion residential SFR              |                         |                         |                                 |
|                     | Zoning Compliance 🗶 Legal 🗌 Legal Nor                               |                                                 | o Zoning 🔲 Illegal (descril      | be)                     |                         |                                 |
|                     | Is the highest and best use of subject property a                   | s improved (or as proposed per plans and        | specifications) the present us   | e? 🗶                    | Yes No If No            | , describe                      |
|                     |                                                                     |                                                 |                                  |                         |                         |                                 |
|                     | Utilities Public Other (describe)                                   | Public 0                                        | ther (describe)                  | Off-site Impro          | vements - Type          | Public Private                  |
| SITE                | Electricity \( \bigcirc \)                                          | Water                                           |                                  | Street <b>ASPH</b>      | ALT                     | lacktriangle                    |
| Si                  | Gas $\blacksquare$                                                  | Sanitary Sewer 🗶                                |                                  | Alley <b>none</b>       |                         |                                 |
|                     | FEMA Special Flood Hazard Area Yes                                  | X No FEMA Flood Zone x                          | FEMA Map # 060                   | 37C1045F                | FEMA                    | Map Date 09/26/2008             |
|                     | Are the utilities and off-site improvements typica                  | I for the market area? X                        | No If No, describe               |                         |                         |                                 |
|                     | Are there any adverse site conditions or external                   | factors (easements, encroachments, envir        | onmental conditions, land use    | es, etc.)?              | Yes 🗶                   | No If Yes, describe             |
|                     | THE SUBJECT IS ABOVE GRADE. THE TITI                                | LE REPORT HAS NOT BEEN REVIEWE                  | D. THERE ARE NO ADVER            | SE INFLUENCES           |                         |                                 |
|                     | For flood information discrepancy with l                            | ender's certification, lender certific          | ation supersedes apprais         | al flood informa        | tion                    |                                 |
|                     | LOT SIZE TAKEN FROM PLAT MAP                                        |                                                 |                                  |                         |                         |                                 |
|                     | Source(s) Used for Physical Characteristics of P                    | roperty Appraisal Files                         | MLS Assessment and               |                         | Prior Inspection        | Property Owner                  |
|                     | Other (describe)                                                    |                                                 | Data Source for Gros             | s Living Area 🛛 🛛       | ARCEL QUEST             |                                 |
|                     | General Description                                                 | General Description                             | Heating/Cooling                  |                         | nenities                | Car Storage                     |
|                     | Units 🗶 One 🗌 One with Accessory Unit                               | Concrete Slab Crawl Space                       | <b>▼</b> FWA  HWBB               | <b>X</b> Firepla        |                         | None                            |
|                     | # of Stories 1                                                      | Full Basement Finished                          | Radiant                          | ☐ Woods                 | stove(s) # o            | Driveway # of Cars 2            |
|                     | Type 🔀 Det. 🗌 Att. 🔲 S-Det./End Unit                                | Partial Basement Finished                       | Other                            |                         |                         | eway Surface <b>CONCRETE</b>    |
|                     | Existing Proposed Under Const.                                      | Exterior Walls STUCCO                           | Fuel GAS                         | Porch                   | NONE                    | Garage # of Cars 2              |
|                     | Design (Style) MID CENTURY                                          | Roof Surface COMP/FAIR                          | Central Air Condition            |                         |                         | Carport # of Cars o             |
|                     | Year Built 1956                                                     | Gutters & Downspouts METAL                      | Individual                       | ¥ Fence                 |                         | Attached Detached               |
|                     | Effective Age (Yrs) 30                                              | Window Type VINYL                               | Other                            |                         |                         | Built-in                        |
|                     | Appliances Refrigerator Range/Oven                                  |                                                 | Microwave Washer/D               |                         | describe)               | Duit iii                        |
| "                   |                                                                     | 6 Rooms 3 Bedroor                               |                                  |                         |                         | ss Living Area Above Grade      |
| Ĕ                   | Additional features (special energy efficient items                 | 1. \                                            |                                  | 1,73                    | g Oquaic rect of Gros   | 55 LIVING AIGA ADOVE GIAGE      |
| ИΕ                  | Additional leatures (special energy emotions terms                  | S, etc.) DRIVEWAY, LANDSCAPIN                   | i, UPEN PATIU                    |                         |                         |                                 |
| ME                  | Describe the condition of the property and data s                   | course(s) (including apparent peeded repair     | e deterioration renovations      | remodeling etc.)        | 04 4000                 |                                 |
| 8                   | THE CONTROL OF THE PROPERTY AND GALLES                              |                                                 | s, uctorioration, renovations, i | remodeling, etc.).      | G4;APPEAR               | IS TO BE RUN DOWN FROM          |
| IMPROVEMENTS        | THE STREET MLS SHEET INDICATED IT I                                 | S A FIXER. ROOF APPEARS WORN                    |                                  |                         |                         |                                 |
|                     |                                                                     |                                                 |                                  |                         |                         |                                 |
|                     |                                                                     |                                                 |                                  |                         |                         |                                 |
|                     |                                                                     |                                                 |                                  |                         |                         |                                 |
|                     |                                                                     |                                                 |                                  |                         |                         |                                 |
|                     | Are there any apparent aborded deficiencies                         | duaran aanditiona that effect the live bill     | oundnoon or characteristics      | ritu of the             |                         | o Mo                            |
|                     | Are there any apparent physical deficiencies or a                   | dverse conditions that affect the livability,   | oundness, or structural integr   | rity of the property?   | Ye                      | s 🗙 No                          |
|                     | Are there any apparent physical deficiencies or a lf Yes, describe. | dverse conditions that affect the livability, s | oundness, or structural integr   | rity of the property?   | Ye                      | s 🔀 No                          |
|                     | . ,, , .                                                            | dverse conditions that affect the livability, s | coundness, or structural integr  | rity of the property?   | Ye                      | s 🔀 No                          |
|                     | . ,, , .                                                            | dverse conditions that affect the livability, s | oundness, or structural integr   | rity of the property?   | Ye                      | s 🔀 No                          |
|                     | If Yes, describe.                                                   |                                                 |                                  |                         |                         |                                 |
|                     | . ,, , .                                                            |                                                 |                                  | rity of the property?   |                         |                                 |
|                     | If Yes, describe.                                                   |                                                 |                                  |                         |                         |                                 |