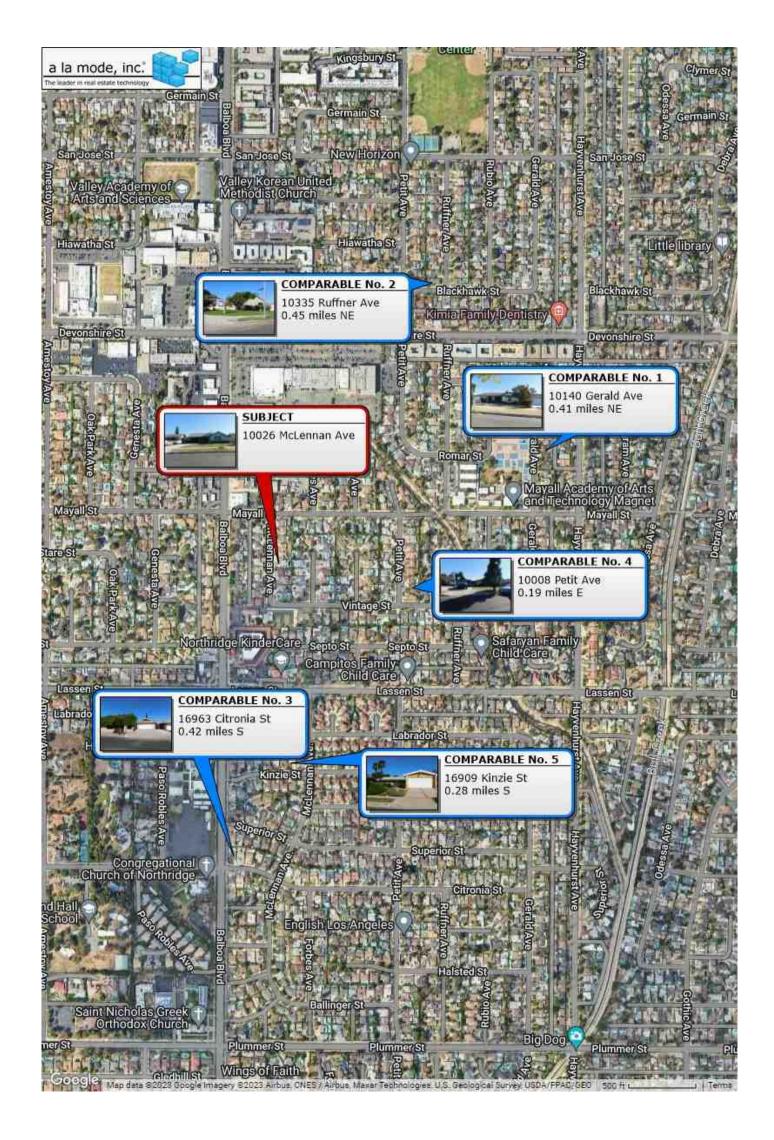

### **Exterior-Only Inspection Residential Appraisal Report**

55559

|                     | The purpose of this summary appraisal repo                          | ort is to provide the lender/client with        | an accurate, and adequate        | ely supported, opi      | nion of the market v    | ralue of the subject property.  |
|---------------------|---------------------------------------------------------------------|-------------------------------------------------|----------------------------------|-------------------------|-------------------------|---------------------------------|
|                     | Property Address 10026 McLennan Ave                                 |                                                 | City North Hills                 |                         | State CA                | Zip Code 91343-1012             |
|                     | Borrower <b>REDWOOD HOLDINGS</b>                                    | Owner of Public F                               | Record THEE NANCY ZUI            | MARRAGA LIVING          | TRUST County LC         | OS ANGELES                      |
|                     | Legal Description TRACT #18887 LOT 24                               |                                                 |                                  |                         |                         |                                 |
|                     | Assessor's Parcel # <b>2685-005-005</b>                             |                                                 | Tax Year <b>2023</b>             |                         | R.E. Taxes              |                                 |
| ï                   | Neighborhood Name <b>NORTH HILLS</b>                                |                                                 | Map Reference                    | 501-D-4                 | Census Tra              | ct 1114.01                      |
| SUBJECT             | Occupant 🗶 Owner 🗌 Tenant 🗌 Vac                                     | ant Special Assessm                             | ents \$ o                        | PUI                     | D HOA\$ o               | per year per month              |
| Ŕ                   | Property Rights Appraised Fee Simple                                | Leasehold Other (describe)                      |                                  |                         |                         |                                 |
| S                   | Assignment Type  Purchase Transaction                               | Refinance Transaction                           | ther (describe) <b>SERVICIN</b>  | G                       |                         |                                 |
|                     | Lender/Client wedgewood INC                                         | Address 20                                      | 15 MANHATTAN BEACH B             | L, SUITE 100, RE        | DONDO BEACH, CA 9       | 90276                           |
|                     | Is the subject property currently offered for sale                  |                                                 |                                  |                         |                         | Yes X No                        |
|                     | Report data source(s) used, offering price(s), an                   | 1.1.1.7.)                                       | 89688 THE SUBJECT WA             |                         |                         |                                 |
|                     |                                                                     |                                                 |                                  |                         |                         |                                 |
|                     | I did did not analyze the contract for                              | sale for the subject purchase transaction.      | Explain the results of the analy | ysis of the contract    | for sale or why the ana | lysis was not                   |
|                     | performed.                                                          |                                                 |                                  |                         | -                       |                                 |
| Τ                   |                                                                     |                                                 |                                  |                         |                         |                                 |
| CONTRACT            | Contract Price \$ Date of Cor                                       | ntract Is the property s                        | seller the owner of public reco  | ord? Yes                | No Data Source(         | s)                              |
| Ę                   | Is there any financial assistance (loan charges, s                  | ale concessions, gift or downpayment ass        | stance, etc.) to be paid by an   | y party on behalf of    | the borrower?           | Yes No                          |
| ၀                   | If Yes, report the total dollar amount and describ                  | e the items to be paid.                         | , , ,                            |                         |                         |                                 |
|                     |                                                                     | ·                                               |                                  |                         |                         |                                 |
|                     |                                                                     |                                                 |                                  |                         |                         |                                 |
|                     | Note: Race and the racial composition of the                        | neighborhood are not appraisal factors          | ) <b>.</b>                       |                         |                         |                                 |
|                     | Neighborhood Characteristics                                        |                                                 | -Unit Housing Trends             |                         | One-Unit Housing        | Present Land Use %              |
|                     | Location Urban Suburban                                             |                                                 | easing Stable                    | Declining               | PRICE AGI               |                                 |
|                     | Built-Up X Over 75% 25-75%                                          |                                                 | rtage In Balance                 | = -                     |                         |                                 |
| Q                   |                                                                     |                                                 | _ <del></del>                    | Over Supply             | ,                       |                                 |
| ŏ                   | Growth Rapid Stable                                                 |                                                 | er 3 mths 3-6 mths               | Over 6 mths             |                         | Multi-Family 1 %                |
| 玄                   |                                                                     | IS LOCATED NORTH OF LASSEN, SOU                 | TH OF CHATSWORTH, EAS            | ST OF BALBOA            | 1,500 High 8            |                                 |
| <u>≅</u>            | & WEST OF HAYVENHURST                                               |                                                 |                                  |                         | 800 Pred. 5             | 5 Other %                       |
| <b>NEIGHBORHOOD</b> | Neighborhood Description The subject is lo                          | cated in a mature stable area. It is in good p  | proximity to many diversified f  | inancial, industrial, s | service & movie industr | y centers. Neighborhood         |
| ĦΝ                  | shows average to good maintenance. The subject                      | ct is located minutes from major traffic arte   | ries on Plummer & Woodley.       | The subject is locate   | ed one mile west of the | 405 fwy. The subject is located |
|                     | within 20 minutes from major retail, entertainmen                   | it and employment opportunities in Northrid     | ge, Woodland HIIIs & Burbank     | The subject is 30 t     | o 60 minutes FRONT do   | owntown Los Angeles             |
|                     | Market Conditions (including support for the abo                    | ve conclusions) CONVENTIONA                     | L FINANCING IS PREDOM            | IINANT IN THE A         | REA GENERAL MAR         | KET IS BEGINNING TO             |
|                     | WEAKEN AS INFLATION HAS BEEN INCRE                                  | ASING.FUNDS ARE STILL AVAILABLE                 | BUT SALES ACTIVITY IS            | BEGINNING TO D          | DECLINE AS INTERES      | ST RATES ARE BEGINNING          |
| _                   | TO INCREASE RATES BUYER ARE BEGINN                                  | ING TO BE MORE SELECTIVE & ARE                  | CHOOSING TO WAIT FOR             | RATES TO DECL           | INE UNEMPLOYMEN         | T IS ALSO INCREASING            |
|                     | Dimensions 61 X 125.68                                              | Area <b>7666 s</b>                              | Sha                              | Pe RECTANGLE            | View                    | N;Res;                          |
|                     | Specific Zoning Classification LARS                                 | Zoning Descrip                                  | ion residential SFR              |                         |                         |                                 |
|                     | Zoning Compliance 🗶 Legal 🗌 Legal Nor                               |                                                 | o Zoning 🔲 Illegal (descril      | be)                     |                         |                                 |
|                     | Is the highest and best use of subject property a                   | s improved (or as proposed per plans and        | specifications) the present us   | e? 🗶                    | Yes No If No            | , describe                      |
|                     |                                                                     |                                                 |                                  |                         |                         |                                 |
|                     | Utilities Public Other (describe)                                   | Public 0                                        | ther (describe)                  | Off-site Impro          | vements - Type          | Public Private                  |
| SITE                | Electricity \( \bigcirc \)                                          | Water                                           |                                  | Street <b>ASPH</b>      | ALT                     | lacktriangle                    |
| Si                  | Gas $\blacksquare$                                                  | Sanitary Sewer 🗶                                |                                  | Alley <b>none</b>       |                         |                                 |
|                     | FEMA Special Flood Hazard Area Yes                                  | X No FEMA Flood Zone x                          | FEMA Map # 060                   | 37C1045F                | FEMA                    | Map Date 09/26/2008             |
|                     | Are the utilities and off-site improvements typica                  | I for the market area? X                        | No If No, describe               |                         |                         |                                 |
|                     | Are there any adverse site conditions or external                   | factors (easements, encroachments, envir        | onmental conditions, land use    | es, etc.)?              | Yes 🗶                   | No If Yes, describe             |
|                     | THE SUBJECT IS ABOVE GRADE. THE TITI                                | LE REPORT HAS NOT BEEN REVIEWE                  | D. THERE ARE NO ADVER            | SE INFLUENCES           |                         |                                 |
|                     | For flood information discrepancy with l                            | ender's certification, lender certific          | ation supersedes apprais         | al flood informa        | tion                    |                                 |
|                     | LOT SIZE TAKEN FROM PLAT MAP                                        |                                                 |                                  |                         |                         |                                 |
|                     | Source(s) Used for Physical Characteristics of P                    | roperty Appraisal Files                         | MLS Assessment and               |                         | Prior Inspection        | Property Owner                  |
|                     | Other (describe)                                                    |                                                 | Data Source for Gros             | s Living Area 🛛 🛛       | ARCEL QUEST             |                                 |
|                     | General Description                                                 | General Description                             | Heating/Cooling                  |                         | nenities                | Car Storage                     |
|                     | Units 🗶 One 🗌 One with Accessory Unit                               | Concrete Slab Crawl Space                       | <b>▼</b> FWA  HWBB               | <b>X</b> Firepla        |                         | None                            |
|                     | # of Stories 1                                                      | Full Basement Finished                          | Radiant                          | ☐ Woods                 | stove(s) # o            | Driveway # of Cars 2            |
|                     | Type 🔀 Det. 🗌 Att. 🔲 S-Det./End Unit                                | Partial Basement Finished                       | Other                            |                         |                         | eway Surface <b>CONCRETE</b>    |
|                     | Existing Proposed Under Const.                                      | Exterior Walls STUCCO                           | Fuel GAS                         | Porch                   | NONE                    | Garage # of Cars 2              |
|                     | Design (Style) MID CENTURY                                          | Roof Surface COMP/FAIR                          | Central Air Condition            |                         |                         | Carport # of Cars o             |
|                     | Year Built 1956                                                     | Gutters & Downspouts METAL                      | Individual                       | ¥ Fence                 |                         | Attached Detached               |
|                     | Effective Age (Yrs) 30                                              | Window Type VINYL                               | Other                            |                         |                         | Built-in                        |
|                     | Appliances Refrigerator Range/Oven                                  |                                                 | Microwave Washer/D               |                         | describe)               | Duit iii                        |
| "                   |                                                                     | 6 Rooms 3 Bedroor                               |                                  |                         |                         | ss Living Area Above Grade      |
| Ĕ                   | Additional features (special energy efficient items                 | 1. \                                            |                                  | 1,73                    | g Oquaic rect of Gros   | 55 LIVING AIGA ADOVE GIAGE      |
| ИΕ                  | Additional leatures (special energy emotions terms                  | S, etc.) DRIVEWAY, LANDSCAPIN                   | i, UPEN PATIU                    |                         |                         |                                 |
| ME                  | Describe the condition of the property and data s                   | course(s) (including apparent peeded repair     | e deterioration renovations      | remodeling etc.)        | 04 4000                 |                                 |
| 8                   | THE CONTROL OF THE PROPERTY AND GALLES                              |                                                 | s, uctorioration, renovations, i | remodeling, etc.).      | G4;APPEAR               | IS TO BE RUN DOWN FROM          |
| IMPROVEMENTS        | THE STREET MLS SHEET INDICATED IT I                                 | S A FIXER. ROOF APPEARS WORN                    |                                  |                         |                         |                                 |
|                     |                                                                     |                                                 |                                  |                         |                         |                                 |
|                     |                                                                     |                                                 |                                  |                         |                         |                                 |
|                     |                                                                     |                                                 |                                  |                         |                         |                                 |
|                     |                                                                     |                                                 |                                  |                         |                         |                                 |
|                     | Are there any apparent aborded deficiencies                         | duaran aanditiona that effect the live bill     | oundnoon or characteristics      | ritu of the             |                         | o Mo                            |
|                     | Are there any apparent physical deficiencies or a                   | dverse conditions that affect the livability,   | oundness, or structural integr   | rity of the property?   | Ye                      | s 🗙 No                          |
|                     | Are there any apparent physical deficiencies or a lf Yes, describe. | dverse conditions that affect the livability, s | oundness, or structural integr   | rity of the property?   | Ye                      | s 🔀 No                          |
|                     | . ,, , .                                                            | dverse conditions that affect the livability, s | coundness, or structural integr  | rity of the property?   | Ye                      | s 🔀 No                          |
|                     | . ,, , .                                                            | dverse conditions that affect the livability, s | oundness, or structural integr   | rity of the property?   | Ye                      | s 🔀 No                          |
|                     | If Yes, describe.                                                   |                                                 |                                  |                         |                         |                                 |
|                     | . ,, , .                                                            |                                                 |                                  | rity of the property?   |                         |                                 |
|                     | If Yes, describe.                                                   |                                                 |                                  |                         |                         |                                 |