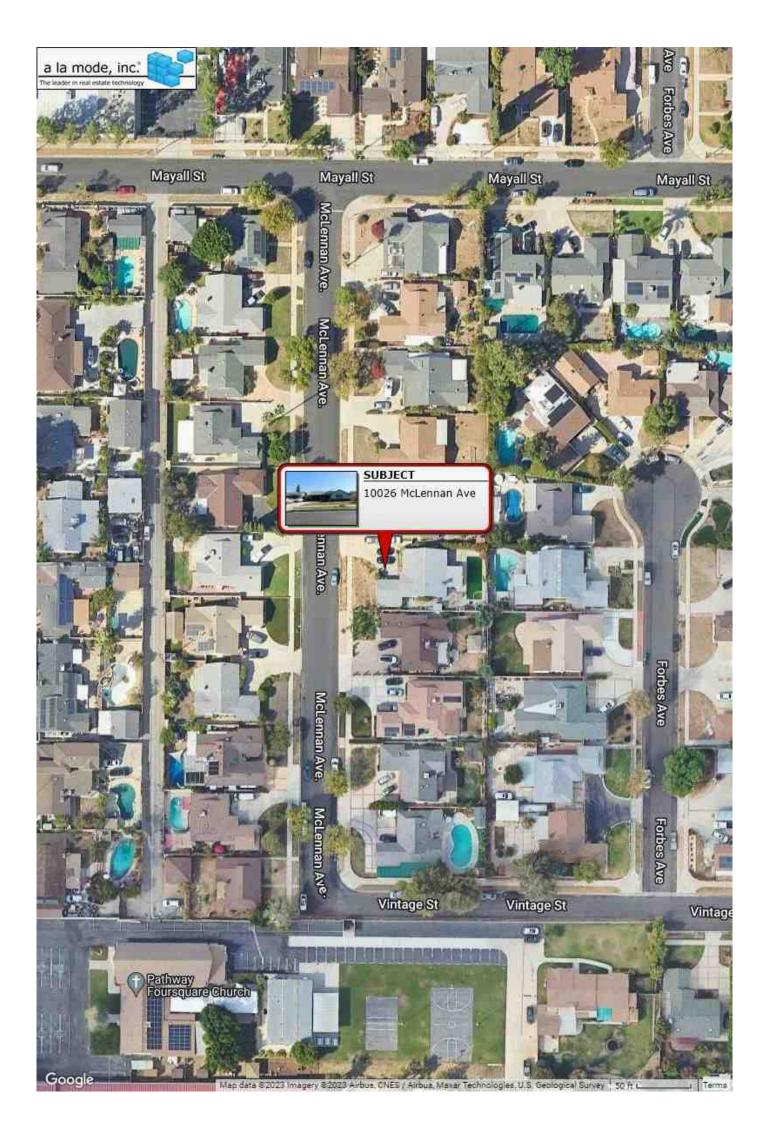

### **Exterior-Only Inspection Residential Appraisal Report**

55559

|                     | The purpose of this summary appraisal repo                          | ort is to provide the lender/client with        | an accurate, and adequate        | ely supported, opi      | nion of the market v    | ralue of the subject property.  |
|---------------------|---------------------------------------------------------------------|-------------------------------------------------|----------------------------------|-------------------------|-------------------------|---------------------------------|
|                     | Property Address 10026 McLennan Ave                                 |                                                 | City North Hills                 |                         | State CA                | Zip Code 91343-1012             |
|                     | Borrower <b>REDWOOD HOLDINGS</b>                                    | Owner of Public F                               | Record THEE NANCY ZUI            | MARRAGA LIVING          | TRUST County LC         | OS ANGELES                      |
|                     | Legal Description TRACT #18887 LOT 24                               |                                                 |                                  |                         |                         |                                 |
|                     | Assessor's Parcel # <b>2685-005-005</b>                             |                                                 | Tax Year <b>2023</b>             |                         | R.E. Taxes              |                                 |
| ï                   | Neighborhood Name <b>NORTH HILLS</b>                                |                                                 | Map Reference                    | 501-D-4                 | Census Tra              | ct 1114.01                      |
| SUBJECT             | Occupant 🗶 Owner 🗌 Tenant 🗌 Vac                                     | ant Special Assessm                             | ents \$ o                        | PUI                     | D HOA\$ o               | per year per month              |
| Ŕ                   | Property Rights Appraised Fee Simple                                | Leasehold Other (describe)                      |                                  |                         |                         |                                 |
| S                   | Assignment Type  Purchase Transaction                               | Refinance Transaction                           | ther (describe) <b>SERVICIN</b>  | G                       |                         |                                 |
|                     | Lender/Client wedgewood INC                                         | Address 20                                      | 15 MANHATTAN BEACH B             | L, SUITE 100, RE        | DONDO BEACH, CA 9       | 90276                           |
|                     | Is the subject property currently offered for sale                  |                                                 |                                  |                         |                         | Yes X No                        |
|                     | Report data source(s) used, offering price(s), an                   | 1.1.1.7.)                                       | 89688 THE SUBJECT WA             |                         |                         |                                 |
|                     |                                                                     |                                                 |                                  |                         |                         |                                 |
|                     | I did did not analyze the contract for                              | sale for the subject purchase transaction.      | Explain the results of the analy | ysis of the contract    | for sale or why the ana | lysis was not                   |
|                     | performed.                                                          |                                                 |                                  |                         | -                       |                                 |
| Τ                   |                                                                     |                                                 |                                  |                         |                         |                                 |
| CONTRACT            | Contract Price \$ Date of Cor                                       | ntract Is the property s                        | seller the owner of public reco  | ord? Yes                | No Data Source(         | s)                              |
| Ę                   | Is there any financial assistance (loan charges, s                  | ale concessions, gift or downpayment ass        | stance, etc.) to be paid by an   | y party on behalf of    | the borrower?           | Yes No                          |
| ၀                   | If Yes, report the total dollar amount and describ                  | e the items to be paid.                         | , , ,                            |                         |                         |                                 |
|                     |                                                                     | ·                                               |                                  |                         |                         |                                 |
|                     |                                                                     |                                                 |                                  |                         |                         |                                 |
|                     | Note: Race and the racial composition of the                        | neighborhood are not appraisal factors          | ) <b>.</b>                       |                         |                         |                                 |
|                     | Neighborhood Characteristics                                        |                                                 | -Unit Housing Trends             |                         | One-Unit Housing        | Present Land Use %              |
|                     | Location Urban Suburban                                             |                                                 | easing Stable                    | Declining               | PRICE AGI               |                                 |
|                     | Built-Up X Over 75% 25-75%                                          |                                                 | rtage In Balance                 | = -                     |                         |                                 |
| Q                   |                                                                     |                                                 | _ <del></del>                    | Over Supply             | ,                       |                                 |
| ŏ                   | Growth Rapid Stable                                                 |                                                 | er 3 mths 3-6 mths               | Over 6 mths             |                         | Multi-Family 1 %                |
| 玄                   |                                                                     | IS LOCATED NORTH OF LASSEN, SOU                 | TH OF CHATSWORTH, EAS            | ST OF BALBOA            | 1,500 High 8            |                                 |
| <u>≅</u>            | & WEST OF HAYVENHURST                                               |                                                 |                                  |                         | 800 Pred. 5             | 5 Other %                       |
| <b>NEIGHBORHOOD</b> | Neighborhood Description The subject is lo                          | cated in a mature stable area. It is in good p  | proximity to many diversified f  | inancial, industrial, s | service & movie industr | y centers. Neighborhood         |
| ĦΝ                  | shows average to good maintenance. The subject                      | ct is located minutes from major traffic arte   | ries on Plummer & Woodley.       | The subject is locate   | ed one mile west of the | 405 fwy. The subject is located |
|                     | within 20 minutes from major retail, entertainmen                   | it and employment opportunities in Northrid     | ge, Woodland HIIIs & Burbank     | The subject is 30 t     | o 60 minutes FRONT do   | owntown Los Angeles             |
|                     | Market Conditions (including support for the abo                    | ve conclusions) CONVENTIONA                     | L FINANCING IS PREDOM            | IINANT IN THE A         | REA GENERAL MAR         | KET IS BEGINNING TO             |
|                     | WEAKEN AS INFLATION HAS BEEN INCRE                                  | ASING.FUNDS ARE STILL AVAILABLE                 | BUT SALES ACTIVITY IS            | BEGINNING TO D          | DECLINE AS INTERES      | ST RATES ARE BEGINNING          |
| _                   | TO INCREASE RATES BUYER ARE BEGINN                                  | ING TO BE MORE SELECTIVE & ARE                  | CHOOSING TO WAIT FOR             | RATES TO DECL           | INE UNEMPLOYMEN         | T IS ALSO INCREASING            |
|                     | Dimensions 61 X 125.68                                              | Area <b>7666 s</b>                              | Sha                              | Pe RECTANGLE            | View                    | N;Res;                          |
|                     | Specific Zoning Classification LARS                                 | Zoning Descrip                                  | ion residential SFR              |                         |                         |                                 |
|                     | Zoning Compliance 🗶 Legal 🗌 Legal Nor                               |                                                 | o Zoning 🔲 Illegal (descril      | be)                     |                         |                                 |
|                     | Is the highest and best use of subject property a                   | s improved (or as proposed per plans and        | specifications) the present us   | e? 🗶                    | Yes No If No            | , describe                      |
|                     |                                                                     |                                                 |                                  |                         |                         |                                 |
|                     | Utilities Public Other (describe)                                   | Public 0                                        | ther (describe)                  | Off-site Impro          | vements - Type          | Public Private                  |
| SITE                | Electricity \( \bigcirc \)                                          | Water                                           |                                  | Street <b>ASPH</b>      | ALT                     | lacktriangle                    |
| Si                  | Gas $\blacksquare$                                                  | Sanitary Sewer 🗶                                |                                  | Alley <b>none</b>       |                         |                                 |
|                     | FEMA Special Flood Hazard Area Yes                                  | X No FEMA Flood Zone x                          | FEMA Map # 060                   | 37C1045F                | FEMA                    | Map Date 09/26/2008             |
|                     | Are the utilities and off-site improvements typica                  | I for the market area? X                        | No If No, describe               |                         |                         |                                 |
|                     | Are there any adverse site conditions or external                   | factors (easements, encroachments, envir        | onmental conditions, land use    | es, etc.)?              | Yes 🗶                   | No If Yes, describe             |
|                     | THE SUBJECT IS ABOVE GRADE. THE TITI                                | LE REPORT HAS NOT BEEN REVIEWE                  | D. THERE ARE NO ADVER            | SE INFLUENCES           |                         |                                 |
|                     | For flood information discrepancy with l                            | ender's certification, lender certific          | ation supersedes apprais         | al flood informa        | tion                    |                                 |
|                     | LOT SIZE TAKEN FROM PLAT MAP                                        |                                                 |                                  |                         |                         |                                 |
|                     | Source(s) Used for Physical Characteristics of P                    | roperty Appraisal Files                         | MLS Assessment and               |                         | Prior Inspection        | Property Owner                  |
|                     | Other (describe)                                                    |                                                 | Data Source for Gros             | s Living Area 🛛 🛛       | ARCEL QUEST             |                                 |
|                     | General Description                                                 | General Description                             | Heating/Cooling                  |                         | nenities                | Car Storage                     |
|                     | Units 🗶 One 🗌 One with Accessory Unit                               | Concrete Slab Crawl Space                       | <b>▼</b> FWA  HWBB               | <b>X</b> Firepla        |                         | None                            |
|                     | # of Stories 1                                                      | Full Basement Finished                          | Radiant                          | ☐ Woods                 | stove(s) # o            | Driveway # of Cars 2            |
|                     | Type 🔀 Det. 🗌 Att. 🔲 S-Det./End Unit                                | Partial Basement Finished                       | Other                            |                         |                         | eway Surface <b>CONCRETE</b>    |
|                     | Existing Proposed Under Const.                                      | Exterior Walls STUCCO                           | Fuel GAS                         | Porch                   | NONE                    | Garage # of Cars 2              |
|                     | Design (Style) MID CENTURY                                          | Roof Surface COMP/FAIR                          | Central Air Condition            |                         |                         | Carport # of Cars o             |
|                     | Year Built 1956                                                     | Gutters & Downspouts METAL                      | Individual                       | ¥ Fence                 |                         | Attached Detached               |
|                     | Effective Age (Yrs) 30                                              | Window Type VINYL                               | Other                            |                         |                         | Built-in                        |
|                     | Appliances Refrigerator Range/Oven                                  |                                                 | Microwave Washer/D               |                         | describe)               | Duit iii                        |
| "                   |                                                                     | 6 Rooms 3 Bedroor                               |                                  |                         |                         | ss Living Area Above Grade      |
| Ĕ                   | Additional features (special energy efficient items                 | 1. \                                            |                                  | 1,73                    | g Oquaic rect of Gros   | 55 LIVING AIGA ADOVE GIAGE      |
| ИΕ                  | Additional leatures (special energy emotions terms                  | S, etc.) DRIVEWAY, LANDSCAPIN                   | i, UPEN PATIU                    |                         |                         |                                 |
| ME                  | Describe the condition of the property and data s                   | course(s) (including apparent peeded repair     | e deterioration renovations      | remodeling etc.)        | 04 4000                 |                                 |
| 8                   | THE CONTROL OF THE PROPERTY AND GALLES                              |                                                 | s, uctorioration, renovations, i | remodeling, etc.).      | G4;APPEAR               | IS TO BE RUN DOWN FROM          |
| IMPROVEMENTS        | THE STREET MLS SHEET INDICATED IT I                                 | S A FIXER. ROOF APPEARS WORN                    |                                  |                         |                         |                                 |
|                     |                                                                     |                                                 |                                  |                         |                         |                                 |
|                     |                                                                     |                                                 |                                  |                         |                         |                                 |
|                     |                                                                     |                                                 |                                  |                         |                         |                                 |
|                     |                                                                     |                                                 |                                  |                         |                         |                                 |
|                     | Are there any apparent aborded deficiencies                         | duaran aanditiona that effect the live bill     | oundnoon or characteristics      | ritu of the             |                         | o Mo                            |
|                     | Are there any apparent physical deficiencies or a                   | dverse conditions that affect the livability,   | oundness, or structural integr   | rity of the property?   | Ye                      | s 🗙 No                          |
|                     | Are there any apparent physical deficiencies or a lf Yes, describe. | dverse conditions that affect the livability, s | oundness, or structural integr   | rity of the property?   | Ye                      | s 🔀 No                          |
|                     | . ,, , .                                                            | dverse conditions that affect the livability, s | coundness, or structural integr  | rity of the property?   | Ye                      | s 🔀 No                          |
|                     | . ,, , .                                                            | dverse conditions that affect the livability, s | oundness, or structural integr   | rity of the property?   | Ye                      | s 🔀 No                          |
|                     | If Yes, describe.                                                   |                                                 |                                  |                         |                         |                                 |
|                     | . ,, , .                                                            |                                                 |                                  | rity of the property?   |                         |                                 |
|                     | If Yes, describe.                                                   |                                                 |                                  |                         |                         |                                 |