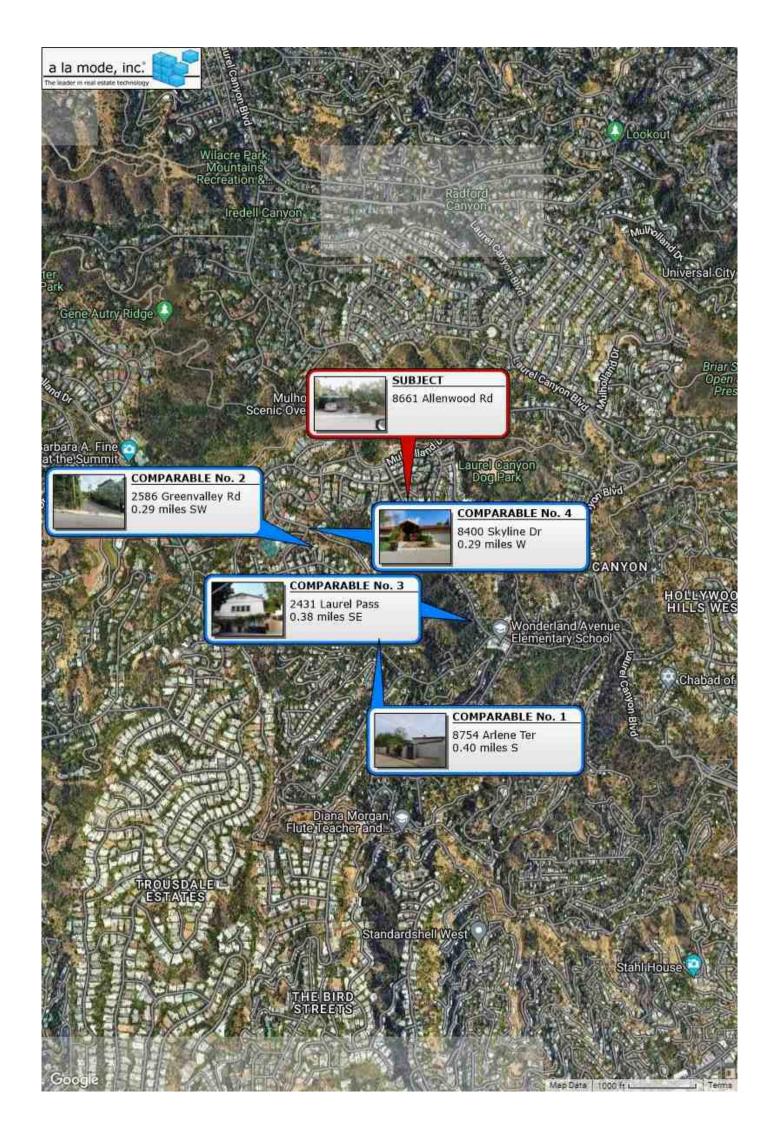

### **LOCATED AT**

8661 Allenwood Rd Los Angeles, CA 90046-1019 TRACT # 25690 LOT 2