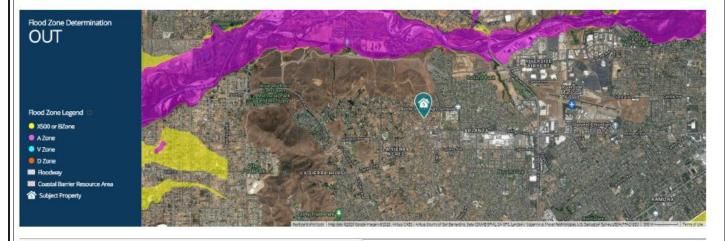

# **PREPARED BY**

Elite Appraisal Service 14071 Peyton Dr #1226 Chino Hills, CA 91709

|               |                                                                                              |                                  |               |             |                |                    |               |                           | File No        |                | 710904          | г.              | - لداد       |
|---------------|----------------------------------------------------------------------------------------------|----------------------------------|---------------|-------------|----------------|--------------------|---------------|---------------------------|----------------|----------------|-----------------|-----------------|--------------|
|               |                                                                                              | Exterior-Only l                  | nspect        | ion R       | esider         | ntial Ap           | praisa        | l Report                  | Internal Fi    | le# 65         | i25Jones        | _Rivers         | side         |
|               | The purpose of this summary appraisal rep                                                    |                                  |               |             |                |                    |               | •                         | market valu    | e of the       | e subjec        | t prope         | erty.        |
|               | Property Address 6525 Jones Ave                                                              |                                  |               | City        |                | Rive               | rside         | Sta                       | te CA Z        | p Code         | 9               | 9250            | )5           |
|               | Borrower Catamount Properties 201                                                            | 8 LLC Owner of                   | Public Rec    | ord         |                | Rodrigue           | z Miguel      |                           | County         |                | Rivers          | side            |              |
|               | Legal Description 1.60 ACRES IN LOT 10 B                                                     | LK 24 MB 012/042 LA GRA          | NADA          |             |                |                    |               |                           |                |                |                 |                 |              |
| _             | Assessor's Parcel # 154-280-016                                                              |                                  |               |             |                |                    | Year          | 2022                      | R.E. Ta        |                | 5,787           |                 |              |
| ECT           | Neighborhood Name Riverside                                                                  |                                  |               |             | Map Refe       |                    |               | ogle Maps                 | Census         | $\overline{}$  |                 | 0410.0          |              |
| 3             | Occupant X Owner Tenant                                                                      | Vacant Special Assess            |               |             | 0              | F                  | PUD F         | HOA\$                     | 0              | p              | er year         | р               | er mont      |
| SU            | Property Rights Appraised X Fee Sim                                                          |                                  | Other (de:    |             | / 1 "          | \ 0 · · ·          |               |                           |                |                |                 |                 |              |
|               | Assignment Type   Purchase Transac                                                           | tion Refinance Tra               |               |             |                |                    |               | Dadanda Dagah             | CA 00270       |                |                 |                 |              |
|               | Lender/Client Wedgewood Inc  Is the subject property currently offered fo                    | r sale or has it been offer      |               |             |                |                    |               | Redondo Beach,            |                | Yes            | X 1             | No.             |              |
|               | Report data source(s) used, offerings price                                                  |                                  |               |             |                |                    |               |                           |                | 163            | , <u> </u>      | NO.             |              |
|               | Troport acid courses(e) acces, eneminge price                                                | <u> </u>                         | 20,           | <u> </u>    |                | 0 0. 0.0 000,00    | or proporty   |                           |                |                |                 |                 |              |
|               | I did did not analyze the conti                                                              | ract for sale for the subje      | ct purchase   | e transac   | tion. Expla    | ain the result     | s of the ar   | nalysis of the co         | ntract for sa  | le or wl       | hy the ar       | nalysis         | s was no     |
| H.            | performed.                                                                                   |                                  |               |             |                |                    |               |                           |                |                |                 |                 |              |
| AC            |                                                                                              |                                  |               |             |                |                    |               |                           |                |                |                 |                 |              |
| CONTRACT      | ·                                                                                            | of Contract                      |               |             |                | ner of public      |               |                           | lo Data So     |                |                 | 1 .             |              |
| 8             | Is there any financial assistance (loan cha                                                  | -                                | -             | npayment    | t assistand    | ce, etc.) to be    | e paid by a   | any party on beh          | nalf of the bo | rrower         | ?               | Yes [           | No           |
| Ö             | If Yes, report the total dollar amount and o                                                 | describe the items to be p       | aid.          |             |                |                    |               |                           |                |                |                 |                 |              |
|               |                                                                                              |                                  |               |             |                |                    |               |                           |                |                |                 |                 |              |
|               | Note: Page and the regial composition                                                        | of the poighborhood or           | o not onne    | rainal foo  | toro           |                    |               |                           |                |                |                 |                 |              |
|               | Note: Race and the racial composition  Neighborhood Characteristics                          |                                  |               |             | Housing        | Trande             |               | One-I                     | Init Housin    | a Dr           | esent La        | nd He           | o %          |
|               | Location Urban X Suburban                                                                    | Rural Property                   |               | Increas     |                | Stable             | Decl          | ining PRICE               | AG             |                | One-Unit        |                 | 80 9         |
| 9             | Built-Up X Over 75% 25-75%                                                                   | Under 25% Demand/                |               | Shorta      |                | In Balance         |               | Supply \$ (000)           |                |                | 2-4 Unit        |                 | 5            |
| <u>ŏ</u>      | Growth Rapid X Stable                                                                        | Slow Marketing                   |               | Under 3     |                | 3-6 mths           |               | 6mths 430                 |                |                | /ulti-Far       | nily            | 5            |
| 숪             | Neighborhood Boundaries Include: Limoni                                                      |                                  |               |             |                |                    |               |                           | High 10        |                | Commerc         |                 | 5            |
| 8             | Ave to the west                                                                              |                                  |               |             |                |                    |               | 670                       | Pred. 7        | 5 (            | Other Vo        | ent             | 5            |
| GHBORHOOD     | Neighborhood Description The subject pro                                                     | perty is located in the City of  | of Riverside. | Schools, r  | neighborho     | od shopping a      | ind both pu   | blic and arterial tr      | ansportation a | are with       | in close p      | roximit         | ty.          |
| ÿ             | Subject area consists primarily of detached single                                           | gle family homes and some        | condominiu    | ms along v  | with some r    | multi family dw    | ellings and   | is convenient to          | schools and n  | nost cor       | nsumer se       | ervices         | i.           |
|               |                                                                                              |                                  |               |             |                |                    |               |                           |                |                |                 |                 |              |
|               | Market Conditions (including support for the                                                 | ne above conclusions) 1          | he typical n  | narketing/e | exposure tir   | ne for properti    | es in the su  | ubjects neighborh         | ood is estima  | ted at 1-      | -3 months       | 3.              |              |
|               |                                                                                              |                                  |               |             |                |                    |               |                           |                |                |                 |                 |              |
|               | Dimensions Rectangular ( Se                                                                  | oo Diat Man)                     | Area          | 1.6         | 60 ac          | Shape              |               | Rectangular               | View           |                | N;R             | oc.             |              |
|               | Specific Zoning Classification                                                               | R1                               |               |             |                | amily Resider      |               | Rectarigular              | V ICW          |                | 11,11           | <del>C</del> 3, |              |
|               |                                                                                              | al Nonconforming (Grand          |               |             | No Zonin       | $\overline{}$      | I (describe   | e)                        |                |                |                 |                 |              |
|               | Is the highest and best use of subject prop                                                  |                                  |               |             |                |                    | present u     | se? X Yes                 | No If N        | lo, des        | cribe. B        | ased o          | on the 4     |
|               | tests of highest and best use, the current use is                                            | the subject's current highe      | st and best   | use based   | on the zon     | ing allowed        |               |                           |                |                |                 |                 |              |
| ш             | Utilities Public Other (describe)                                                            |                                  | Public (      | Other (de   | escribe)       |                    | Off-sit       | te Improvemen             | tsType         |                | Public          | C P             | rivate       |
| SITI          | Electricity X                                                                                | Water                            | X             |             |                |                    |               | sphalt                    |                |                | X               | ļ               | $oxed{oxed}$ |
| (O)           | Gas X                                                                                        | Sanitary Sewer                   | X             |             |                |                    |               | one                       |                |                |                 |                 |              |
|               | •                                                                                            | es X No FEMA Floo                |               | 7, [        |                | EMA Map #          | 060260-0      | )705G                     | FEMA Ma        | <u>ıp Date</u> | 01/06/1         | 983             |              |
|               | Are the utilities and/or off-site improvemen                                                 |                                  |               |             |                | lo, describe.      | no lond u     | 200 oto \2                | Voc V N        | lo If V        | aa daaa         | ribo            |              |
|               | Are there any adverse site conditions or ex<br>None noted based on the exterior analysis and | ,                                |               | enments, o  | environme      | ental conditio     | ns, iand u    | ses, etc.)?               | Yes X N        | O IT Y         | es, aesc        | ribe.           |              |
|               | Notice floted based on the exterior analysis and                                             | the aenai view irom Google       | iviaps        |             |                |                    |               |                           |                |                |                 |                 |              |
|               |                                                                                              |                                  |               |             |                |                    |               |                           |                |                |                 |                 |              |
|               | Source(s) Used for Physical Characteristic                                                   | s of Property Appra              | isal Files    | X MLS       | S X Ass        | sessment and       | d Tax Rec     | ords Prior                | Inspection     | F              | roperty         | Owner           | r            |
|               | X Other (describe)                                                                           | Exterior Analysis                |               |             | Data Sou       | rce(s) for Gro     | ss Living     | Area                      | Realist/       | CoreLog        | gic/CRML        | .S              |              |
|               | General Description                                                                          | General Descr                    | iption        |             | Heatir         | <u>ıg</u> / Coolir | ng            | Amenities                 | ;              |                | Car Sto         | orage           | )            |
|               | Units X One One with Accessory Unit                                                          | X Concrete Slab                  | Crawl Sp      | ace X       | FWA            | HWBB               | X             | Fireplace(s) #            | 1              | No             | ne              |                 |              |
|               | # of Stories 1                                                                               | Full Basement                    | Finished      |             | Radian         | t                  | _             | Woodstove(s)              |                |                | veway #         |                 |              |
|               | Type X   Det.   Att.   S-Det./End Uni                                                        |                                  | Finish        |             | Other          |                    | X             | -                         |                |                | y Surfac        |                 |              |
|               | X Existing Proposed UnderConst                                                               |                                  | ucco/Averag   |             | uel Gas        | I Air O Iiii -     | X             | -                         |                | _              | rage #          |                 |              |
|               | Design (Style) Traditional Year Built 1940                                                   |                                  | hingle/Avera  |             | _              | Air Conditio       |               | Pool None<br>Fence ChnLnk |                | _              | rport #         | $\overline{}$   |              |
|               | Year Built 1940<br>Effective Age (Yrs) 42                                                    | Gutters & Downspouts Window Type | inyl/Average  |             | Individe Other | Jai                | <u> </u>      | Other None                |                |                | ached<br>ilt-in | _ ^   L         | Detached     |
| 10            | Appliances Refrigerator X Range/O                                                            |                                  | _             |             |                | Washer/D           | rver          | Other (describe)          | 1              | bu             | 111-111         |                 |              |
| ENTS          | Finished area <b>above</b> grade contains:                                                   | 4 Rooms                          |               | edrooms     | 1.0            | Bath(s)            | 1,152         |                           | Feet of Gro    | ss Livir       | ng Area         | Ahove           | - Grade      |
| 鱼             | Additional features (special energy efficier                                                 |                                  |               | our our no  | 1.0            | Dati (0)           | 1,102         | <u> </u>                  | 1 001 01 010   | OO LIVII       | 119 7 11 00     | 710010          | , Olddo      |
|               | radicional residence (operation of gy emission                                               |                                  | <del>-</del>  |             |                |                    |               |                           |                |                |                 |                 |              |
| <b>PROVEM</b> | Describe the condition of the property and                                                   | data source(s) (including        | apparent      | needed r    | epairs, de     | terioration, re    | enovations    | s, remodeling, e          | tc.). C4;No    | function       | al and/or       | extern          | al           |
| PR            | obsolescence noted at the time of inspection. F                                              | Reduced effective age is attr    | ibuted to no  | rmal repla  | cement, re     | habilitation and   | d normal w    | ear and tear. The         | subject is in  | overall a      | average c       | onditio         | n in         |
| Ξ             | comparison to other single family residences w                                               | ithin the market. See adden      | dum for furt  | her review  | 1              |                    |               |                           |                |                |                 |                 |              |
|               |                                                                                              |                                  |               |             |                |                    |               |                           |                |                |                 |                 |              |
|               |                                                                                              |                                  |               |             |                |                    |               |                           |                |                |                 |                 |              |
|               | Are there any engagest shortest deficient                                                    | on or advarage as a differen     | that affect   | the livel   | ility acres    | Inone a==+         | iotural lat-  | arity of the              | orty?          | Yes >          | V NIc           |                 |              |
|               | Are there any apparent physical deficienci<br>If Yes, describe                               | es or adverse conditions         | ınaı anect    | uie iivabl  | mry, SOUM      | iniess, ui Sifl    | iolui di IN(E | grity or the prop         | berty!         | i €8 [_/       | ^_ INU          |                 |              |