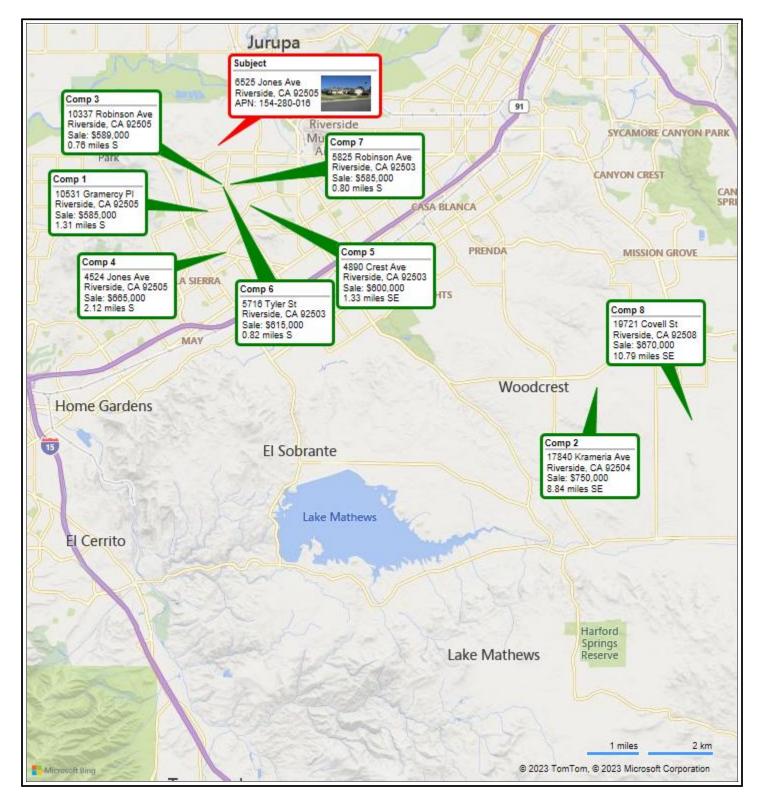

#### There are comparable properties currently offered for sale in the subject neighborhood ranging in price from \$ 938.000 to\$ 938.000 There are comparable sales in the subject neighborhood within the past twelve months ranging in sale price from 430,000 750,000 to\$ **FFATURE** COMPARABLE SALE #1 COMPARABLE SALE # 2 COMPARABLE SALE #3 **SUBJECT** Address 6525 Jones Ave 10531 Gramercy PI 17840 Krameria Ave 10337 Robinson Ave Riverside, CA 92505 Riverside, CA 92505 Riverside, CA 92504 Riverside, CA 92505 Proximity to Subject 1.31 miles S 8.84 miles SE 0.76 miles S Sale Price 589.000 622.34 629.19 643.01 Sale Price/Gross Liv. Area \$ 0.00 sq. ft. \$ sq. ft. sq. ft. sq. ft. CRMLS\_#CV23110731;DOM 47 Data Source(s) CRMLS #IV23100594;DOM 0 CRMLS #WS22242026;DOM 98 Verification Source(s) Doc #282512/Realist Doc #163058/Realist Doc #128993/Realist VALUE ADJUSTMENTS DESCRIPTION **DESCRIPTION** +(-) \$ Adjustment **DESCRIPTION** DESCRIPTION +(-) \$ Adjustment +(-) \$ Adjustment Sale or Financing ArmLth ArmLth ArmLth Concessions FHA:0 Conv:0 Conv:0 Date of Sale/Time s09/23;c08/23 s06/23;c06/23 s05/23;c03/23 N;Res; +10.000 Location N;Res; N;Res;BsyRd N:Res: Leasehold/Fee Simple Fee Simple Fee Simple Fee Simple Fee Simple Site 1.60 ac 19,166 sf +101,060 1.90 ac -26,136 26,136 sf +87,12 View N:Res: N;Res; N;Res; N:Res: Design (Style) DT1;Traditional DT1;Traditional DT1;Traditional DT1;Traditional Q4 Q4 Q4 Q4 Quality of Construction Actual Age 76 83 65 71 -25,000 Condition C4 C3 -25.000 C4 C3 Total Bdrms. Total Bdrms. -10,000 Total Bdrms. Total Bdrms. Above Grade Baths Baths Baths -10,000 Room Count 2 1.0 3 2.0 -8,000 2 2.0 -8.000 3 2.0 -8,00 Gross Living Area 940 +11,660 916 +12,98 sa. fl sa. ft 1,192 sa. ft sa. ft 1,152 Basement & Finished 0sf 0sf 0sf 0sf Rooms Below Grade **Functional Utility** Average Average Average Average Heating/Cooling Fau/Cac Fau/Cac Fau/Cac Fau/Cac **Energy Efficient Items** None None None None 1gd2dw -3.000 Garage/Carport None +3,000 2ga2dw None +3,00 Porch/Patio/Deck Porch/Patio Porch/Patio Porch/Patio Porch/Patio Pool Features No Pool/No Spa No Pool/No Spa No Pool/No Spa No Pool/No Spa ΙXΙ 72,720 ΙXΙ \$ 60,100 Net Adjustment (Total) \$ -27,136 Adjusted Sale Price Net Adj: 12% Net Adj: -4% Net Adj: 10% Gross Adj: 25% of Comparables Gross Adj: 27% 657.720 Gross Adj: 6% 649,100 I X did did not research the sale or transfer history of the subject property and comparable sales. If not, explain My research | X | did | did not reveal any prior sales or transfers of the subject property for the three years prior to the effective date of this appraisal. Data source(s) Realist My research X did did not reveal any prior sales or transfers of the comparable sales for the year prior to the date of sale of the comparable sale Data source(s) Realist Report the results of the research and analysis of the prior sale or transfer history of the subject property and comparable sales (report additional prior sales on page 3) ITEM **SUBJECT** COMPARABLE SALE #1 COMPARABLE SALE # 2 COMPARABLE SALE #3 Date of Prior Sale/Transfer 10/08/2021 06/29/2023 06/07/2023 06/30/2022 Price of Prior Sale/Transfer \$325,000 0 \$0 \$0 Realist Data Source(s) Realist Realist Realist Effective Date of Data Source(s) 10/23/2023 10/23/2023 10/23/2023 10/23/2023 Analysis of prior sale or transfer history of the subject property and comparable sales 6525 Jones Ave-Transferred on 10/08/2021 for \$0. It transferred from Quiriarte Maria G to Rodriguez Miguel and was a Interspousal Deed Transfer (Document #599834).-Transferred on 10/08/2021 for \$0. It transferred from Rodriguez Luis G to Rodriguez Miguel and was a Grant Deed (Document #599833). 10531 Gramercy PI-Transferred on 06/29/2023 for \$0. It transferred from D and A nts to Prestige Equity Invs Corp and was a Grant Deed (Document #189357).-Transferred on 03/08/2023 for \$331,500. It transferred from Salazar Susie G Trust to D and A Investments and was a Grant Deed (Docu 03/08/2023 for \$0. It transferred from Salazar Susie G to Salazar Susie G Trust and was a Affidavit (Document #67056). 17840 Krameria Ave-Transferred on 06/07/2023 for \$0. It transferred from Yoldas Cumali to Yoldas Mukaddes N and was a Interspousal Deed Transfer (Document #163057). 10337 Robinson Ave-Transferred on 06/30/2022 for \$325,000. It transferred from Mayhugh Katherine to Jab Properties LLC and was a Grant Deed (Document #296727).-Transferred on 06/30/2022 for \$0. It transferred from Pierson Zelwyn C to Pierson Joan V and was a Affidavit (Document #296726). Summary of Sales Comparison Approach See Attached Addendum Indicated Value by Sales Comparison Approach \$ 670,000 Indicated Value by: Sales Comparison Approach \$ 670,000 Cost Approach (if developed) \$ 667,238 Income Approach (if developed) \$ See Attached Addendum This appraisal is made X "as is," subject to completion per plans and specifications on the basis of a hypothetical condition that the improvements have been subject to the following repairs or alterations on the basis of a hypothetical condition that the repairs or alterations have been completed, or following required inspection based on the extraordinary assumption that the condition or deficiency does not require alteration or repair: Based on a visual inspection of the exterior areas of the subject property from at least the street, defined scope of work, statement of assumptions and limiting conditions, and appraiser's certification, my (our) opinion of the market value, as defined, of the real property that is the subject of this report is 670,000 . as of 10/24/2023 , which is the date of inspection and the effective date of this appraisal