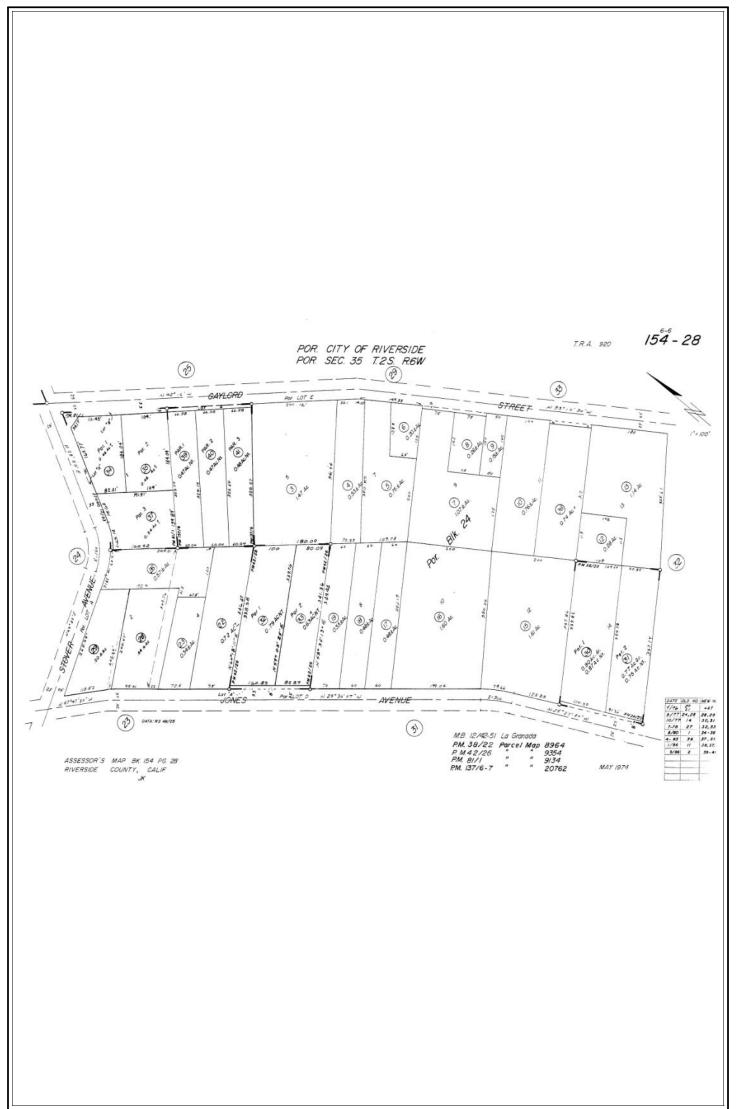

# **PREPARED BY**

Elite Appraisal Service 14071 Peyton Dr #1226 Chino Hills, CA 91709

|               |                                                                                              |                                  |               |             |                |                    |               |                           | File No        |                | 710904          | г.              | - لداد       |
|---------------|----------------------------------------------------------------------------------------------|----------------------------------|---------------|-------------|----------------|--------------------|---------------|---------------------------|----------------|----------------|-----------------|-----------------|--------------|
|               |                                                                                              | Exterior-Only l                  | nspect        | ion R       | esider         | ntial Ap           | praisa        | l Report                  | Internal Fi    | le# 65         | i25Jones        | _Rivers         | side         |
|               | The purpose of this summary appraisal rep                                                    |                                  |               |             |                |                    |               | •                         | market valu    | e of the       | e subjec        | t prope         | erty.        |
|               | Property Address 6525 Jones Ave                                                              |                                  |               | City        |                | Rive               | rside         | Sta                       | te CA Z        | p Code         | 9               | 9250            | )5           |
|               | Borrower Catamount Properties 201                                                            | 8 LLC Owner of                   | Public Rec    | ord         |                | Rodrigue           | z Miguel      |                           | County         |                | Rivers          | side            |              |
|               | Legal Description 1.60 ACRES IN LOT 10 B                                                     | LK 24 MB 012/042 LA GRA          | NADA          |             |                |                    |               |                           |                |                |                 |                 |              |
| _             | Assessor's Parcel # 154-280-016                                                              |                                  |               |             |                |                    | Year          | 2022                      | R.E. Ta        |                | 5,787           |                 |              |
| ECT           | Neighborhood Name Riverside                                                                  |                                  |               |             | Map Refe       |                    |               | ogle Maps                 | Census         | $\overline{}$  |                 | 0410.0          |              |
| 3             | Occupant X Owner Tenant                                                                      | Vacant Special Assess            |               |             | 0              | F                  | PUD F         | HOA\$                     | 0              | p              | er year         | р               | er mont      |
| SU            | Property Rights Appraised X Fee Sim                                                          |                                  | Other (de:    |             | / 1 "          | \ 0 · · ·          |               |                           |                |                |                 |                 |              |
|               | Assignment Type   Purchase Transac                                                           | tion Refinance Tra               |               |             |                |                    |               | Dadanda Dagah             | CA 00270       |                |                 |                 |              |
|               | Lender/Client Wedgewood Inc  Is the subject property currently offered fo                    | r sale or has it been offer      |               |             |                |                    |               | Redondo Beach,            |                | Yes            | X 1             | No.             |              |
|               | Report data source(s) used, offerings price                                                  |                                  |               |             |                |                    |               |                           |                | 163            | , <u> </u>      | NO.             |              |
|               | Troport acid courses(e) acces, eneminge price                                                | <u> </u>                         | 20,           | <u> </u>    |                | 0 0. 0.0 000,00    | or proporty   |                           |                |                |                 |                 |              |
|               | I did did not analyze the conti                                                              | ract for sale for the subje      | ct purchase   | e transac   | tion. Expla    | ain the result     | s of the ar   | nalysis of the co         | ntract for sa  | le or wl       | hy the ar       | nalysis         | s was no     |
| H.            | performed.                                                                                   |                                  |               |             |                |                    |               |                           |                |                |                 |                 |              |
| AC            |                                                                                              |                                  |               |             |                |                    |               |                           |                |                |                 |                 |              |
| CONTRACT      | ·                                                                                            | of Contract                      |               |             |                | ner of public      |               |                           | lo Data So     |                |                 | 1 .             |              |
| 8             | Is there any financial assistance (loan cha                                                  | -                                | -             | npayment    | t assistand    | ce, etc.) to be    | e paid by a   | any party on beh          | nalf of the bo | rrower         | ?               | Yes [           | No           |
| Ö             | If Yes, report the total dollar amount and o                                                 | describe the items to be p       | aid.          |             |                |                    |               |                           |                |                |                 |                 |              |
|               |                                                                                              |                                  |               |             |                |                    |               |                           |                |                |                 |                 |              |
|               | Note: Page and the regial composition                                                        | of the poighborhood or           | o not onne    | rainal foo  | toro           |                    |               |                           |                |                |                 |                 |              |
|               | Note: Race and the racial composition  Neighborhood Characteristics                          |                                  |               |             | Housing        | Trande             |               | One-I                     | Init Housin    | a Dr           | esent La        | nd He           | o %          |
|               | Location Urban X Suburban                                                                    | Rural Property                   |               | Increas     |                | Stable             | Decl          | ining PRICE               | AG             |                | One-Unit        |                 | 80 9         |
| 9             | Built-Up X Over 75% 25-75%                                                                   | Under 25% Demand/                |               | Shorta      |                | In Balance         |               | Supply \$ (000)           |                |                | 2-4 Unit        |                 | 5            |
| <u>ŏ</u>      | Growth Rapid X Stable                                                                        | Slow Marketing                   |               | Under 3     |                | 3-6 mths           |               | 6mths 430                 |                |                | /ulti-Far       | nily            | 5            |
| 숪             | Neighborhood Boundaries Include: Limoni                                                      |                                  |               |             |                |                    |               |                           | High 10        |                | Commerc         |                 | 5            |
| 8             | Ave to the west                                                                              |                                  |               |             |                |                    |               | 670                       | Pred. 7        | 5 (            | Other Vo        | ent             | 5            |
| GHBORHOOD     | Neighborhood Description The subject pro                                                     | perty is located in the City of  | of Riverside. | Schools, r  | neighborho     | od shopping a      | ind both pu   | blic and arterial tr      | ansportation a | are with       | in close p      | roximit         | ty.          |
| ÿ             | Subject area consists primarily of detached single                                           | gle family homes and some        | condominiu    | ms along v  | with some r    | multi family dw    | ellings and   | is convenient to          | schools and n  | nost cor       | nsumer se       | ervices         | i.           |
|               |                                                                                              |                                  |               |             |                |                    |               |                           |                |                |                 |                 |              |
|               | Market Conditions (including support for the                                                 | ne above conclusions) 1          | he typical n  | narketing/e | exposure tir   | ne for properti    | es in the su  | ubjects neighborh         | ood is estima  | ted at 1-      | -3 months       | 3.              |              |
|               |                                                                                              |                                  |               |             |                |                    |               |                           |                |                |                 |                 |              |
|               | Dimensions Rectangular ( Se                                                                  | oo Diat Man)                     | Area          | 1.6         | 60 ac          | Shape              |               | Rectangular               | View           |                | N;R             | oc.             |              |
|               | Specific Zoning Classification                                                               | R1                               |               |             |                | amily Resider      |               | Rectarigular              | V ICW          |                | 11,11           | <del>C</del> 3, |              |
|               |                                                                                              | al Nonconforming (Grand          |               |             | No Zonin       | $\overline{}$      | I (describe   | e)                        |                |                |                 |                 |              |
|               | Is the highest and best use of subject prop                                                  |                                  |               |             |                |                    | present u     | se? X Yes                 | No If N        | lo, des        | cribe. B        | ased o          | on the 4     |
|               | tests of highest and best use, the current use is                                            | the subject's current highe      | st and best   | use based   | on the zon     | ing allowed        |               |                           |                |                |                 |                 |              |
| ш             | Utilities Public Other (describe)                                                            |                                  | Public (      | Other (de   | escribe)       |                    | Off-sit       | te Improvemen             | tsType         |                | Public          | C P             | rivate       |
| SITI          | Electricity X                                                                                | Water                            | X             |             |                |                    |               | sphalt                    |                |                | X               | ļ               | $oxed{oxed}$ |
| (O)           | Gas X                                                                                        | Sanitary Sewer                   | X             |             |                |                    |               | one                       |                |                |                 |                 |              |
|               | •                                                                                            | es X No FEMA Floo                |               | 7, [        |                | EMA Map #          | 060260-0      | )705G                     | FEMA Ma        | <u>ıp Date</u> | 01/06/1         | 983             |              |
|               | Are the utilities and/or off-site improvemen                                                 |                                  |               |             |                | lo, describe.      | no lond u     | 200 oto \2                | Voc V N        | lo If V        | aa daaa         | ribo            |              |
|               | Are there any adverse site conditions or ex<br>None noted based on the exterior analysis and | ,                                |               | enments, o  | environme      | ental conditio     | ns, iand u    | ses, etc.)?               | Yes X N        | O IT Y         | es, aesc        | ribe.           |              |
|               | Notice floted based on the exterior analysis and                                             | the aenai view irom Google       | iviaps        |             |                |                    |               |                           |                |                |                 |                 |              |
|               |                                                                                              |                                  |               |             |                |                    |               |                           |                |                |                 |                 |              |
|               | Source(s) Used for Physical Characteristic                                                   | s of Property Appra              | isal Files    | X MLS       | S X Ass        | sessment and       | d Tax Rec     | ords Prior                | Inspection     | F              | roperty         | Owner           | r            |
|               | X Other (describe)                                                                           | Exterior Analysis                |               |             | Data Sou       | rce(s) for Gro     | ss Living     | Area                      | Realist/       | CoreLog        | gic/CRML        | .S              |              |
|               | General Description                                                                          | General Descr                    | iption        |             | Heatir         | <u>ıg</u> / Coolir | ng            | Amenities                 | ;              |                | Car Sto         | orage           | )            |
|               | Units X One One with Accessory Unit                                                          | X Concrete Slab                  | Crawl Sp      | ace X       | FWA            | HWBB               | X             | Fireplace(s) #            | 1              | No             | ne              |                 |              |
|               | # of Stories 1                                                                               | Full Basement                    | Finished      |             | Radian         | t                  | _             | Woodstove(s)              |                |                | veway #         |                 |              |
|               | Type X   Det.   Att.   S-Det./End Uni                                                        |                                  | Finish        |             | Other          |                    | X             | -                         |                |                | y Surfac        |                 |              |
|               | X Existing Proposed UnderConst                                                               |                                  | ucco/Averag   |             | uel Gas        | I Air O Iiii -     | X             | -                         |                | _              | rage #          |                 |              |
|               | Design (Style) Traditional Year Built 1940                                                   |                                  | hingle/Avera  |             | _              | Air Conditio       |               | Pool None<br>Fence ChnLnk |                | _              | rport #         | $\overline{}$   |              |
|               | Year Built 1940<br>Effective Age (Yrs) 42                                                    | Gutters & Downspouts Window Type | inyl/Average  |             | Individe Other | Jai                | <u> </u>      | Other None                |                |                | ached<br>ilt-in | _ ^   L         | Detached     |
| 10            | Appliances Refrigerator X Range/O                                                            |                                  | _             |             |                | Washer/D           | rver          | Other (describe)          | 1              | bu             | 111-111         |                 |              |
| ENTS          | Finished area <b>above</b> grade contains:                                                   | 4 Rooms                          |               | edrooms     | 1.0            | Bath(s)            | 1,152         |                           | Feet of Gro    | ss Livir       | ng Area         | Ahove           | - Grade      |
| 鱼             | Additional features (special energy efficier                                                 |                                  |               | our our no  | 1.0            | Dati (0)           | 1,102         | <u> </u>                  | 1 001 01 010   | OO LIVII       | 119 7 11 00     | 710010          | , Olddo      |
|               | radicional residence (operation of gy emission                                               |                                  | <del>-</del>  |             |                |                    |               |                           |                |                |                 |                 |              |
| <b>PROVEM</b> | Describe the condition of the property and                                                   | data source(s) (including        | apparent      | needed r    | epairs, de     | terioration, re    | enovations    | s, remodeling, e          | tc.). C4;No    | function       | al and/or       | extern          | al           |
| PR            | obsolescence noted at the time of inspection. F                                              | Reduced effective age is attr    | ibuted to no  | rmal repla  | cement, re     | habilitation and   | d normal w    | ear and tear. The         | subject is in  | overall a      | average c       | onditio         | n in         |
| Ξ             | comparison to other single family residences w                                               | ithin the market. See adden      | dum for furt  | her review  | 1              |                    |               |                           |                |                |                 |                 |              |
|               |                                                                                              |                                  |               |             |                |                    |               |                           |                |                |                 |                 |              |
|               |                                                                                              |                                  |               |             |                |                    |               |                           |                |                |                 |                 |              |
|               | Are there any engagest shortest deficient                                                    | on or advarage as a differen     | that affect   | the livel   | ility acres    | Inone a==+         | iotural lat-  | arity of the              | orty?          | Yes >          | V NIc           |                 |              |
|               | Are there any apparent physical deficienci<br>If Yes, describe                               | es or adverse conditions         | ınaı anect    | uie iivabl  | mry, SOUM      | iniess, ui Sifl    | iolui di IN(E | grity or the prop         | berty!         | i €8 [_/       | ^_ INU          |                 |              |