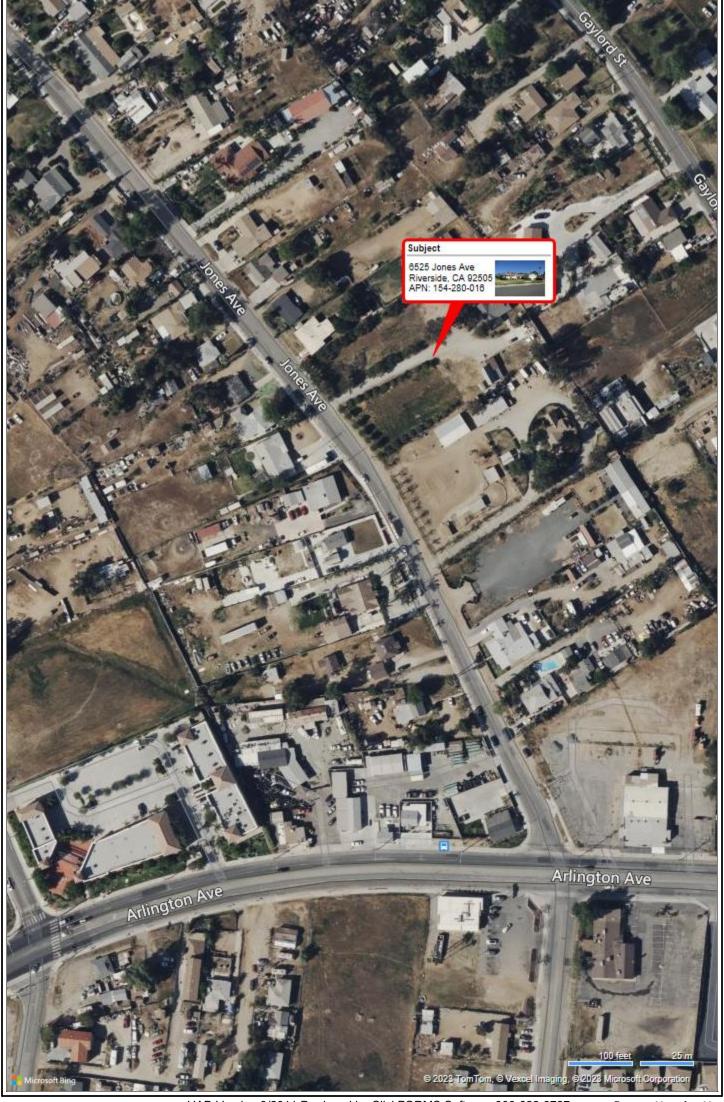

# **PREPARED BY**

Elite Appraisal Service 14071 Peyton Dr #1226 Chino Hills, CA 91709

|               |                                                                                              |                                  |               |             |                |                    |               |                           | File No        |                | 710904          | г.              | - لداد       |
|---------------|----------------------------------------------------------------------------------------------|----------------------------------|---------------|-------------|----------------|--------------------|---------------|---------------------------|----------------|----------------|-----------------|-----------------|--------------|
|               |                                                                                              | Exterior-Only l                  | nspect        | ion R       | esider         | ntial Ap           | praisa        | l Report                  | Internal Fi    | le# 65         | i25Jones        | _Rivers         | side         |
|               | The purpose of this summary appraisal rep                                                    |                                  |               |             |                |                    |               | •                         | market valu    | e of the       | e subjec        | t prope         | erty.        |
|               | Property Address 6525 Jones Ave                                                              |                                  |               | City        |                | Rive               | rside         | Sta                       | te CA Z        | p Code         | 9               | 9250            | )5           |
|               | Borrower Catamount Properties 201                                                            | 8 LLC Owner of                   | Public Rec    | ord         |                | Rodrigue           | z Miguel      |                           | County         |                | Rivers          | side            |              |
|               | Legal Description 1.60 ACRES IN LOT 10 B                                                     | LK 24 MB 012/042 LA GRA          | NADA          |             |                |                    |               |                           |                |                |                 |                 |              |
| _             | Assessor's Parcel # 154-280-016                                                              |                                  |               |             |                |                    | Year          | 2022                      | R.E. Ta        |                | 5,787           |                 |              |
| ECT           | Neighborhood Name Riverside                                                                  |                                  |               |             | Map Refe       |                    |               | ogle Maps                 | Census         | $\overline{}$  |                 | 0410.0          |              |
| 3             | Occupant X Owner Tenant                                                                      | Vacant Special Assess            |               |             | 0              | F                  | PUD F         | HOA\$                     | 0              | p              | er year         | р               | er mont      |
| SU            | Property Rights Appraised X Fee Sim                                                          |                                  | Other (de:    |             | / 1 "          | \ 0 · · ·          |               |                           |                |                |                 |                 |              |
|               | Assignment Type   Purchase Transac                                                           | tion Refinance Tra               |               |             |                |                    |               | Dadanda Dagah             | CA 00270       |                |                 |                 |              |
|               | Lender/Client Wedgewood Inc  Is the subject property currently offered fo                    | r sale or has it been offer      |               |             |                |                    |               | Redondo Beach,            |                | Yes            | X 1             | No.             |              |
|               | Report data source(s) used, offerings price                                                  |                                  |               |             |                |                    |               |                           |                | 163            | , <u> </u>      | NO.             |              |
|               | Troport acid courses(e) acces, eneminge price                                                | <u> </u>                         | 20,           | <u> </u>    |                | 0 0. 0.0 000,00    | or proporty   |                           |                |                |                 |                 |              |
|               | I did did not analyze the conti                                                              | ract for sale for the subje      | ct purchase   | e transac   | tion. Expla    | ain the result     | s of the ar   | nalysis of the co         | ntract for sa  | le or wl       | hy the ar       | nalysis         | s was no     |
| H.            | performed.                                                                                   |                                  |               |             |                |                    |               |                           |                |                |                 |                 |              |
| AC            |                                                                                              |                                  |               |             |                |                    |               |                           |                |                |                 |                 |              |
| CONTRACT      | ·                                                                                            | of Contract                      |               |             |                | ner of public      |               |                           | lo Data So     |                |                 | 1 .             |              |
| 8             | Is there any financial assistance (loan cha                                                  | -                                | -             | npayment    | t assistand    | ce, etc.) to be    | e paid by a   | any party on beh          | nalf of the bo | rrower         | ?               | Yes [           | No           |
| Ö             | If Yes, report the total dollar amount and o                                                 | describe the items to be p       | aid.          |             |                |                    |               |                           |                |                |                 |                 |              |
|               |                                                                                              |                                  |               |             |                |                    |               |                           |                |                |                 |                 |              |
|               | Note: Page and the regial composition                                                        | of the poighborhood or           | o not onne    | rainal foo  | toro           |                    |               |                           |                |                |                 |                 |              |
|               | Note: Race and the racial composition  Neighborhood Characteristics                          |                                  |               |             | Housing        | Trande             |               | One-I                     | Init Housin    | a Dr           | esent La        | nd He           | o %          |
|               | Location Urban X Suburban                                                                    | Rural Property                   |               | Increas     |                | Stable             | Decl          | ining PRICE               | AG             |                | One-Unit        |                 | 80 9         |
| 9             | Built-Up X Over 75% 25-75%                                                                   | Under 25% Demand/                |               | Shorta      |                | In Balance         |               | Supply \$ (000)           |                |                | 2-4 Unit        |                 | 5            |
| <u>ŏ</u>      | Growth Rapid X Stable                                                                        | Slow Marketing                   |               | Under 3     |                | 3-6 mths           |               | 6mths 430                 |                |                | /ulti-Far       | nily            | 5            |
| 숪             | Neighborhood Boundaries Include: Limoni                                                      |                                  |               |             |                |                    |               |                           | High 10        |                | Commerc         |                 | 5            |
| 8             | Ave to the west                                                                              |                                  |               |             |                |                    |               | 670                       | Pred. 7        | 5 (            | Other Vo        | ent             | 5            |
| GHBORHOOD     | Neighborhood Description The subject pro                                                     | perty is located in the City of  | of Riverside. | Schools, r  | neighborho     | od shopping a      | ind both pu   | blic and arterial tr      | ansportation a | are with       | in close p      | roximit         | ty.          |
| ÿ             | Subject area consists primarily of detached single                                           | gle family homes and some        | condominiu    | ms along v  | with some r    | multi family dw    | ellings and   | is convenient to          | schools and n  | nost cor       | nsumer se       | ervices         | i.           |
|               |                                                                                              |                                  |               |             |                |                    |               |                           |                |                |                 |                 |              |
|               | Market Conditions (including support for the                                                 | ne above conclusions) 1          | he typical n  | narketing/e | exposure tir   | ne for properti    | es in the su  | ubjects neighborh         | ood is estima  | ted at 1-      | -3 months       | 3.              |              |
|               |                                                                                              |                                  |               |             |                |                    |               |                           |                |                |                 |                 |              |
|               | Dimensions Rectangular ( Se                                                                  | oo Diat Man)                     | Area          | 1.6         | 60 ac          | Shape              |               | Rectangular               | View           |                | N;R             | oc.             |              |
|               | Specific Zoning Classification                                                               | R1                               |               |             |                | amily Resider      |               | Rectarigular              | V ICW          |                | 11,11           | <del>C</del> 3, |              |
|               |                                                                                              | al Nonconforming (Grand          |               |             | No Zonin       | $\overline{}$      | I (describe   | e)                        |                |                |                 |                 |              |
|               | Is the highest and best use of subject prop                                                  |                                  |               |             |                |                    | present u     | se? X Yes                 | No If N        | lo, des        | cribe. B        | ased o          | on the 4     |
|               | tests of highest and best use, the current use is                                            | the subject's current highe      | st and best   | use based   | on the zon     | ing allowed        |               |                           |                |                |                 |                 |              |
| ш             | Utilities Public Other (describe)                                                            |                                  | Public (      | Other (de   | escribe)       |                    | Off-sit       | te Improvemen             | tsType         |                | Public          | C P             | rivate       |
| SITI          | Electricity X                                                                                | Water                            | X             |             |                |                    |               | sphalt                    |                |                | X               | ļ               | $oxed{oxed}$ |
| (O)           | Gas X                                                                                        | Sanitary Sewer                   | X             |             |                |                    |               | one                       |                |                |                 |                 |              |
|               | •                                                                                            | es X No FEMA Floo                |               | 7, [        |                | EMA Map #          | 060260-0      | )705G                     | FEMA Ma        | <u>ıp Date</u> | 01/06/1         | 983             |              |
|               | Are the utilities and/or off-site improvemen                                                 |                                  |               |             |                | lo, describe.      | no lond u     | 200 oto \2                | Voc V N        | lo If V        | aa daaa         | ribo            |              |
|               | Are there any adverse site conditions or ex<br>None noted based on the exterior analysis and | ,                                |               | enments, o  | environme      | ental conditio     | ns, iand u    | ses, etc.)?               | Yes X N        | O IT Y         | es, aesc        | ribe.           |              |
|               | Notice floted based on the exterior analysis and                                             | the aenai view irom Google       | iviaps        |             |                |                    |               |                           |                |                |                 |                 |              |
|               |                                                                                              |                                  |               |             |                |                    |               |                           |                |                |                 |                 |              |
|               | Source(s) Used for Physical Characteristic                                                   | s of Property Appra              | isal Files    | X MLS       | S X Ass        | sessment and       | d Tax Rec     | ords Prior                | Inspection     | F              | roperty         | Owner           | r            |
|               | X Other (describe)                                                                           | Exterior Analysis                |               |             | Data Sou       | rce(s) for Gro     | ss Living     | Area                      | Realist/       | CoreLog        | gic/CRML        | .S              |              |
|               | General Description                                                                          | General Descr                    | iption        |             | Heatir         | <u>ıg</u> / Coolir | ng            | Amenities                 | ;              |                | Car Sto         | orage           | )            |
|               | Units X One One with Accessory Unit                                                          | X Concrete Slab                  | Crawl Sp      | ace X       | FWA            | HWBB               | X             | Fireplace(s) #            | 1              | No             | ne              |                 |              |
|               | # of Stories 1                                                                               | Full Basement                    | Finished      |             | Radian         | t                  | _             | Woodstove(s)              |                |                | veway #         |                 |              |
|               | Type X   Det.   Att.   S-Det./End Uni                                                        |                                  | Finish        |             | Other          |                    | X             | -                         |                |                | y Surfac        |                 |              |
|               | X Existing Proposed UnderConst                                                               |                                  | ucco/Averag   |             | uel Gas        | I Air O Iiii -     | X             | -                         |                | _              | rage #          |                 |              |
|               | Design (Style) Traditional Year Built 1940                                                   |                                  | hingle/Avera  |             | _              | Air Conditio       |               | Pool None<br>Fence ChnLnk |                | _              | rport #         | $\overline{}$   |              |
|               | Year Built 1940<br>Effective Age (Yrs) 42                                                    | Gutters & Downspouts Window Type | inyl/Average  |             | Individe Other | Jai                | <u> </u>      | Other None                |                |                | ached<br>ilt-in | _ ^   L         | Detached     |
| 10            | Appliances Refrigerator X Range/O                                                            |                                  | _             |             |                | Washer/D           | rver          | Other (describe)          | 1              | bu             | 111-111         |                 |              |
| ENTS          | Finished area <b>above</b> grade contains:                                                   | 4 Rooms                          |               | edrooms     | 1.0            | Bath(s)            | 1,152         |                           | Feet of Gro    | ss Livir       | ng Area         | Ahove           | - Grade      |
| 鱼             | Additional features (special energy efficier                                                 |                                  |               | our our no  | 1.0            | Dati (0)           | 1,102         | <u> </u>                  | 1 001 01 010   | OO LIVII       | 119 7 11 00     | 710010          | , Olddo      |
|               | radicional residence (operation of gy emission                                               |                                  | <del>-</del>  |             |                |                    |               |                           |                |                |                 |                 |              |
| <b>PROVEM</b> | Describe the condition of the property and                                                   | data source(s) (including        | apparent      | needed r    | epairs, de     | terioration, re    | enovations    | s, remodeling, e          | tc.). C4;No    | function       | al and/or       | extern          | al           |
| PR            | obsolescence noted at the time of inspection. F                                              | Reduced effective age is attr    | ibuted to no  | rmal repla  | cement, re     | habilitation and   | d normal w    | ear and tear. The         | subject is in  | overall a      | average c       | onditio         | n in         |
| Ξ             | comparison to other single family residences w                                               | ithin the market. See adden      | dum for furt  | her review  | 1              |                    |               |                           |                |                |                 |                 |              |
|               |                                                                                              |                                  |               |             |                |                    |               |                           |                |                |                 |                 |              |
|               |                                                                                              |                                  |               |             |                |                    |               |                           |                |                |                 |                 |              |
|               | Are there any engagest shortest deficient                                                    | on or advarage as a differen     | that affect   | the livel   | ility acres    | Inone a==+         | iotural lat-  | arity of the              | orty?          | Yes >          | V NIc           |                 |              |
|               | Are there any apparent physical deficienci<br>If Yes, describe                               | es or adverse conditions         | ınaı anect    | uie iivabl  | mry, SOUM      | iniess, ui Sifl    | iolui di IN(E | grity or the prop         | berty!         | i €8 [_/       | ^_ INU          |                 |              |