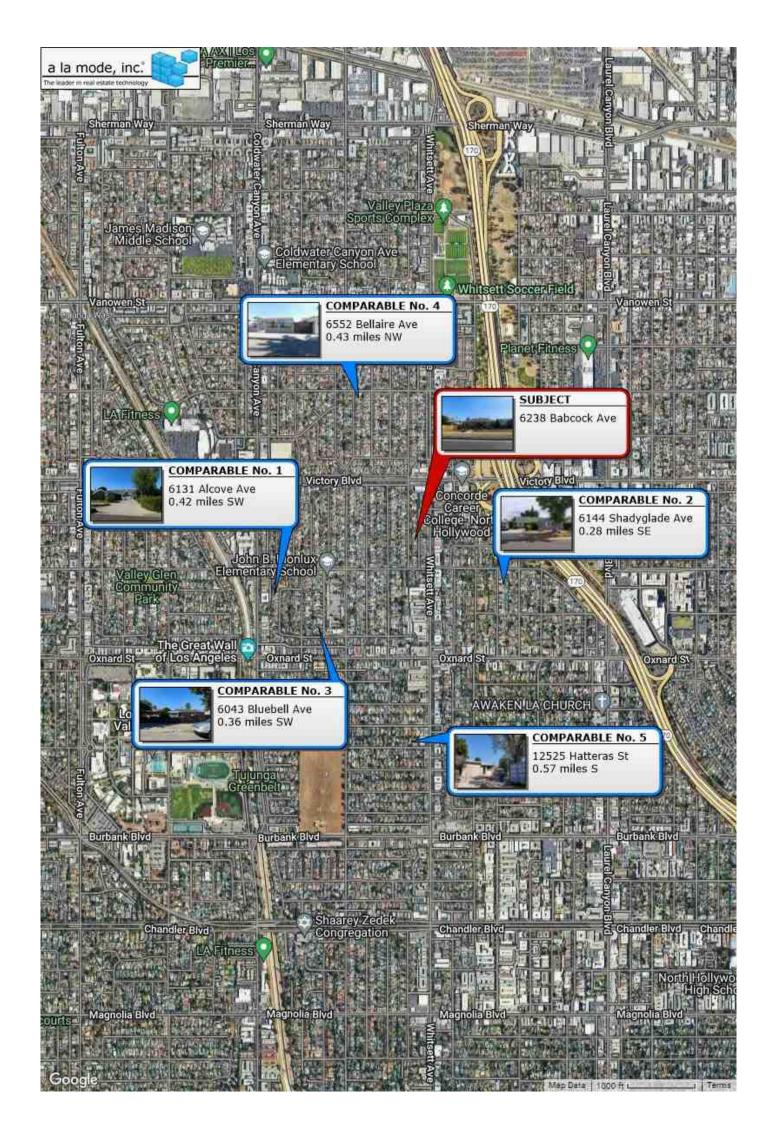

### **LOCATED AT**

6238 Babcock Ave North Hollywood, CA 91606-3117 TRACT # 15088 LOT 8