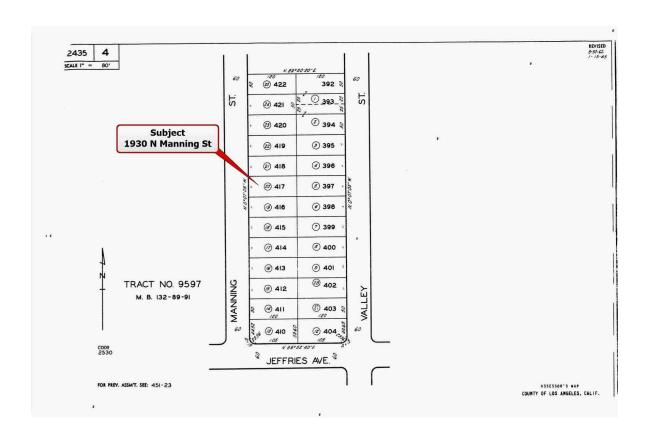

# **Exterior-Only Inspection Residential Appraisal Report**

Loan# 55812 File # 2311019C

| The purpose                  | of this summar          | y appraisal repo        | rt is to pro                   | ovide the lender/clier         | nt with an          | accurate,      | and adequat          | tely support      | ed, opinio                                   | n of th           | ie marl   | ket value     |                      | subject property. |
|------------------------------|-------------------------|-------------------------|--------------------------------|--------------------------------|---------------------|----------------|----------------------|-------------------|----------------------------------------------|-------------------|-----------|---------------|----------------------|-------------------|
| Property Address             |                         | Manning St              | ·                              |                                |                     | City           | Burbank              | •                 |                                              |                   | State     | CA            | Zip Code             | 91505             |
| Borrower Re                  | edwood Hold             |                         |                                | Owner of P                     | ublic Record        | Alaı           | nna K Melt           | ton               |                                              |                   | County    | LOS           | ANGELE               |                   |
| Legal Description            | 110.01                  | NO 9597 LC              | T 417                          |                                |                     |                |                      |                   |                                              |                   |           |               |                      |                   |
| Assessor's Parce             | 2400                    | 5-004-020               |                                |                                |                     | Tax Ye         |                      |                   |                                              |                   | R.E. Ta   |               | 910                  |                   |
| Neighborhood Na              | 11011                   | THWEST                  |                                | Cassiel Ass                    | annonto C           |                | eference             | 533 B7            |                                              | 1104 6            | Census    | Tract 3       | 3111.00              |                   |
| Occupant Property Rights A   | <b>.</b>                | Fee Simple              | ent<br>Leaseholi               | Special Ass                    |                     | 0              |                      |                   | PUD                                          | HOA \$            | 0         |               | per year             | per month         |
| Assignment Type              | ··· •                   | ase Transaction         |                                | ance Transaction               | Other (d            | lescribe)      | Servicin             | <b>a</b>          |                                              |                   |           |               |                      |                   |
| Lender/Client                | Wedgewo                 |                         |                                | Address                        |                     |                | tan Beach            |                   | ite 100                                      | Redor             | ndo Be    | each C        | A 90278              |                   |
| Is the subject pro           |                         |                         | en offered for sal             | e in the twelve months pr      |                     |                |                      | Diva, oa          | 100,                                         | rtcuoi            | ido Di    |               | Yes X                | No                |
| Report data source           | ce(s) used, offering p  | rice(s), and date(s).   |                                | THEMLS                         |                     |                |                      |                   |                                              |                   |           |               |                      |                   |
|                              |                         |                         |                                |                                |                     |                |                      |                   |                                              |                   |           |               |                      |                   |
| l did performed.             | did not analyze th      | he contract for sale fo | r the subject purc             | chase transaction. Explain     | the results of th   | ie analysis of | the contract for     | sale or why th    | ie analysis w                                | vas not           |           |               |                      |                   |
| Contract Price \$            |                         | Date of Contra          | act                            | Is the nro                     | perty seller the o  | owner of nub   | lic record?          | Г                 | Yes                                          | No [              | Data Sour | rce(s)        |                      |                   |
| P                            | cial assistance (loan   |                         |                                | vnpayment assistance, et       |                     |                |                      | orrower?          |                                              |                   |           | 00(0)         |                      | Yes No            |
| 0                            |                         | nd describe the items   |                                |                                |                     |                |                      |                   |                                              |                   |           |               |                      |                   |
|                              |                         |                         |                                |                                |                     |                |                      |                   |                                              |                   |           |               |                      |                   |
|                              |                         |                         |                                |                                |                     |                |                      |                   |                                              |                   |           |               |                      |                   |
| Note: Race and t             |                         | on of the neighborh     | ood are not appr               | raisal factors.                |                     |                |                      |                   |                                              |                   |           |               |                      |                   |
| Lagation                     |                         | Characteristics         | 1 Dural                        | Dranasty Values 1              |                     | nit Housing    |                      | Deslinia -        |                                              |                   | Unit Hou  |               |                      | ent Land Use %    |
| Location  Built-Up           | Urban X                 | Suburban                | Rural Under 25%                | Property Values  Demand/Supply | Increasing Shortage |                | Stable<br>In Balance | Declinin Over Su  | -                                            | PRICE<br>\$ (000) |           | AGE<br>(yrs)  | One-Unit<br>2-4 Unit | 85 %              |
| Growth                       |                         | Stable                  | Slow                           |                                | Under 3 mt          |                | 3-6 mths             | Over 6            |                                              | 710               | Low       | 72            | Multi-Family         | 5 %<br>v %        |
| Neighborhood Bo              |                         |                         |                                | , BUENA VISTA                  |                     |                |                      |                   |                                              | 1.499             | High      | 98            | Commercial           |                   |
| AND CLYE                     | BOURN AVE               |                         | <u>L ITOITIII,</u>             | , BOLIVI VICIA                 | ( C 1 L/(C          | i, bort        | <i>,,</i>            | <u> </u>          |                                              | 980               | Pred.     | 82            | Other                | %                 |
| Neighborhood De              | escription              | THE SUBJE               | CT IS LOC                      | CATED IN A NE                  | IGHBORH             | HOOD C         | F MOSTL              | Y SINGL           | E FAM                                        | ILY DE            | TACH      | HED PR        | OPERTI               | ES. THERE         |
| IS SHOPP                     | ING, RETAIL             | STORES, A               | ND PUBLI                       | C FACILITIES I                 | LOCATED             | NEAR           | 3Y.                  |                   |                                              |                   |           |               |                      |                   |
|                              |                         |                         |                                |                                |                     |                |                      |                   |                                              |                   |           |               |                      |                   |
| Market Condition             | s (including support    | for the above conclus   | ions)                          | SEE A                          | TTACHE              | ) ADDE         | NDUM                 |                   |                                              |                   |           |               |                      |                   |
|                              |                         |                         |                                |                                |                     |                |                      |                   |                                              |                   |           |               |                      |                   |
| Dimensions 9                 | SEE PLAT M              | ΙΔΡ                     |                                | Area                           | 6,000 sf            |                | Sha                  | DE REC            | TANGU                                        | II ΔR             |           | View N        | Res;                 |                   |
| Specific Zoning C            |                         | BUR1YY                  |                                |                                | escription          | SINGL          | E FAMILY             |                   |                                              | LAIN              |           | ···· IN,      | 1165,                |                   |
| Zoning Compliand             | ce 🗶 Legal              |                         | onforming (Grand               | lfathered Use)                 | No Zoni             |                | Illegal (describe)   |                   |                                              |                   |           |               |                      |                   |
| Is the highest and           | d best use of subject   | property as improved    | (or as proposed                | per plans and specification    | ons) the present    | use?           |                      |                   | X /                                          | Yes               | No        | If No, descr  | <sup>ibe</sup> H     | IIGHEST           |
|                              |                         |                         | IS AS IMF                      | PROVED THE P                   |                     |                | UE TO TH             |                   |                                              |                   | IONS      |               |                      |                   |
| Utilities Electricity        |                         | describe)               |                                | Publ<br>Water                  |                     | escribe)       |                      | Off-sit<br>Street | e Improveme                                  |                   |           |               | Public               | Private           |
| Gas                          | $oxed{X} oxed{oxed}$    |                         |                                | Water Sanitary Sewer           |                     |                |                      | Alley             | ASPI-<br>NONE                                |                   |           |               | <u> X</u>            |                   |
| FEMA Special Flo             |                         | Yes                     |                                | MA Flood Zone X                |                     | FEMA M         | ap # 06              | 037C134           |                                              | _                 | F         | EMA Map Da    | ate 09               | /26/2008          |
| Are the utilities ar         | nd off-site improveme   | ents typical for the ma | arket area?                    |                                | Yes                 | No If No       | , describe           | 00.0.0.           | <u>.                                    </u> |                   |           |               |                      | 20/2000           |
| Are there any adv            | verse site conditions ( | or external factors (ea | sements, encroad               | chments, environmental c       | onditions, land     | uses, etc.)?   |                      |                   |                                              |                   | Yes       | X №           | If Yes, descri       | be                |
|                              |                         |                         |                                | OTHERS IN TH                   |                     |                |                      | APPARE            | NT AD\                                       | /ERSE             | CON       | DITION        | IS NOTE              | D AT THE          |
| TIME OF I                    | NSPECTION               | I. **NO PRE             | LIMINARY                       | TITLE REPOR                    | T WAS R             | EVIEWE         | D**                  |                   |                                              |                   |           |               |                      |                   |
| Source(s) Used for           | or Physical Character   | ristics of Property     |                                | Appraisal Files                | <b>⋈</b> MLS        | <b>✓</b> 400   | essment and Tax      | y Records         |                                              | Prior Insp        | ection    |               | roperty Owne         | or .              |
| Other (descr                 | " \                     | RIOR INSPE              | CTION                          | Арргаізаі і іісэ               | NILO INILO          |                | rce for Gross Liv    |                   |                                              | ARCEL             |           |               | Toporty Owne         |                   |
| <u> </u>                     | General Description     |                         |                                | General Description            |                     |                | ting/Cooling         |                   |                                              | enities           | QUL       | 31            | Car Sto              | rage              |
| Units 🔀 One                  | One with Ac             | cessory Unit            | Concrete                       | Slab Crawl Sp                  | ace                 | FWA [          | HWBB                 | $\overline{}$     | Fireplace(                                   | s) #              | 1         | None          |                      | -                 |
| # of Stories                 | 1                       |                         | Full Baser                     |                                | ned [               | Radiant        | _                    |                   | Woodstov                                     | /e(s) #           | 0         | Drivew        |                      | of Cars 1         |
| Type Det.                    |                         | S-Det./End Unit         | Partial Bas                    | sement Finis                   |                     | Other          |                      |                   | Patio/Dec                                    |                   |           | Driveway Si   |                      | CONCRETE          |
| Existing  Design (Style)     | Proposed                | Under Const.            | Exterior Walls                 | STUC                           | ٠٠ .                | uel Control    | GAS                  | ×                 | Porch F                                      |                   |           | Garage        |                      | of Cars 2         |
| Design (Style)<br>Year Built | Bungalo                 | W                       | Roof Surface<br>Gutters & Down | COMP                           | ' [                 | Central /      | Air Conditioning     | L N               |                                              | NONE              |           | Carpoi Attach |                      | of Cars 0         |
| Effective Age (Yrs           | 1942<br>s) 40           |                         | Window Type                    | nspouts YES<br>VINYL           | I.                  | Other          | AI .                 |                   | Fence F                                      |                   |           | Built-ir      |                      | Detached          |
| Appliances                   | Refrigerator            | Range/Oven              | Dishwas                        |                                | Micro               | wave           | Washer/Dry           | yer 🔀             | Other (desc                                  | _                 | FYT       |               | CTION (              | ONLY              |
| _                            | ove grade contains:     | <u> </u>                | 6 Rooms                        |                                | Bedrooms            |                | 1.0 Bath(s)          |                   | 962                                          |                   |           |               | rea Above Gra        |                   |
| Additional feature           | s (special energy effi  | icient items, etc.)     |                                | NONE NOTED                     |                     |                |                      |                   |                                              |                   |           |               |                      |                   |
| E<br>E                       |                         |                         |                                |                                |                     |                |                      |                   |                                              |                   |           |               |                      |                   |
| ř —                          |                         | .,,,                    |                                | t needed repairs, deterior     |                     |                | - ,                  |                   |                                              |                   |           |               | RAISER               |                   |
|                              |                         |                         |                                | F THE SUBJEC                   |                     |                |                      |                   |                                              |                   |           |               |                      |                   |
|                              |                         |                         |                                | INTERIOR OF                    |                     |                |                      |                   |                                              |                   |           |               |                      |                   |
|                              | S APPRAISE              |                         | חטווטאכ                        | DOES NOT MA                    | ATCH THE            | EXIE           | RIUK UF              | ITE SUE           | JEC1,                                        | IHEN              | II IVIA   | Y AFFE        | CLIHE                | <u>:</u>          |
| SUBJECT                      | O AFFRAISE              | LD VALUE.               |                                |                                |                     |                |                      |                   |                                              |                   |           |               |                      |                   |
| Are there any app            | parent physical defici  | encies or adverse cor   | ditions that affect            | t the livability, soundness    | , or structural in  | tegrity of the | property?            |                   |                                              |                   | Г         | Yes           | No No                |                   |
| If Yes, describe.            |                         |                         |                                |                                |                     |                |                      |                   |                                              |                   |           |               |                      |                   |
| THERE DI                     | D NOT APPL              | EAR TO BE A             | NY PHYS                        | ICAL DEFICIEN                  | ICIES OR            | ADVE           | RSE CONI             | DITIONS           | THAT A                                       | AFFEC             | T THI     | LIVAE         | BILITY,              |                   |
| SOUNDNE                      | ESS OR STR              | UCTURAL IN              | NTEGRITY                       | OF THE PROF                    | PERTY.              |                |                      |                   |                                              |                   |           |               |                      |                   |
| Does the property            | v nenerally conform +   | n the neighborhood f    | iunctional utility o           | style, condition, use, cons    | struction etc.\?    |                |                      |                   | V~                                           | s N               | U It IV   | o, describe.  |                      |                   |
|                              |                         |                         |                                |                                |                     | NEIC           | BOBLIOO              | )D                | X Yes                                        | о IN              | U II (W   | ucaciine.     |                      |                   |
| THE SUBJ                     | JEGT PROPE              | LIVIT DOES              | CONFORM                        | <u>II TO THE RES</u>           | I OF IME            | . INCIGE       | DOKHOO               | . טי              |                                              |                   |           |               |                      |                   |