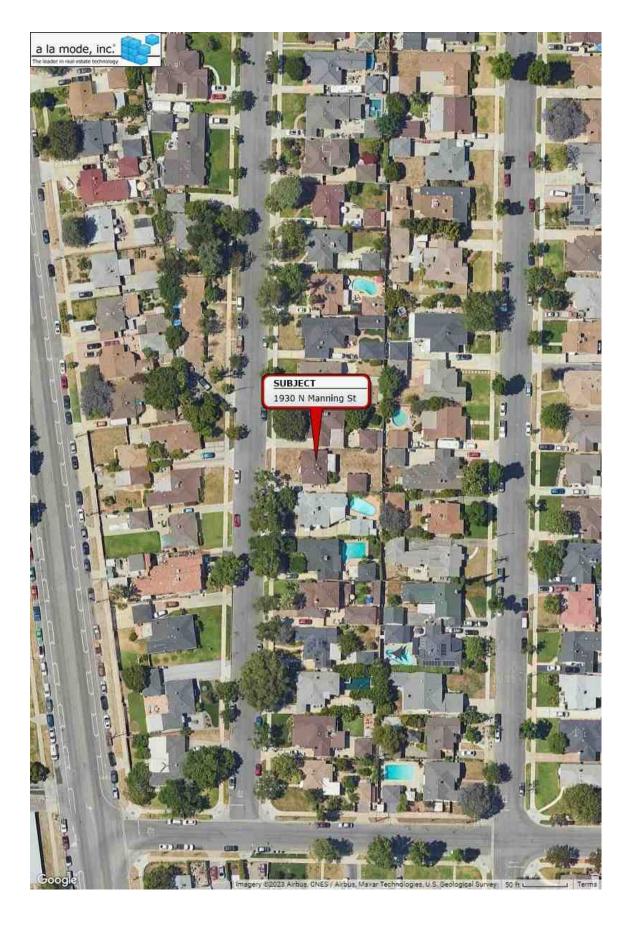

# **Exterior-Only Inspection Residential Appraisal Report**

Loan# 55812 File # 2311019C

| The purpose                  | of this summar          | y appraisal repo        | rt is to pro                   | ovide the lender/clier         | nt with an          | accurate,      | and adequat          | tely support      | ed, opinio                                   | n of th           | ie marl   | ket value     |                      | subject property. |
|------------------------------|-------------------------|-------------------------|--------------------------------|--------------------------------|---------------------|----------------|----------------------|-------------------|----------------------------------------------|-------------------|-----------|---------------|----------------------|-------------------|
| Property Address             |                         | Manning St              | ·                              |                                |                     | City           | Burbank              | •                 |                                              |                   | State     | CA            | Zip Code             | 91505             |
| Borrower Re                  | edwood Hold             |                         |                                | Owner of P                     | ublic Record        | Alaı           | nna K Melt           | ton               |                                              |                   | County    | LOS           | ANGELE               |                   |
| Legal Description            | 110.01                  | NO 9597 LC              | T 417                          |                                |                     |                |                      |                   |                                              |                   |           |               |                      |                   |
| Assessor's Parce             | 2400                    | 5-004-020               |                                |                                |                     | Tax Ye         |                      |                   |                                              |                   | R.E. Ta   |               | 910                  |                   |
| Neighborhood Na              | 11011                   | THWEST                  |                                | Cassiel Ass                    | annonto C           |                | eference             | 533 B7            |                                              | 1104 6            | Census    | Tract 3       | 3111.00              |                   |
| Occupant Property Rights A   | <b>.</b>                | Fee Simple              | ent<br>Leaseholi               | Special Ass                    |                     | 0              |                      |                   | PUD                                          | HOA \$            | 0         |               | per year             | per month         |
| Assignment Type              | ··· •                   | ase Transaction         |                                | ance Transaction               | Other (d            | lescribe)      | Servicin             | <b>a</b>          |                                              |                   |           |               |                      |                   |
| Lender/Client                | Wedgewo                 |                         |                                | Address                        |                     |                | tan Beach            |                   | ite 100                                      | Redor             | ndo Be    | each C        | A 90278              |                   |
| Is the subject pro           |                         |                         | en offered for sal             | e in the twelve months pr      |                     |                |                      | Diva, oa          | 100,                                         | rtcuoi            | ido Di    |               | Yes X                | No                |
| Report data source           | ce(s) used, offering p  | rice(s), and date(s).   |                                | THEMLS                         |                     |                |                      |                   |                                              |                   |           |               |                      |                   |
|                              |                         |                         |                                |                                |                     |                |                      |                   |                                              |                   |           |               |                      |                   |
| l did performed.             | did not analyze th      | he contract for sale fo | r the subject purc             | chase transaction. Explain     | the results of th   | ie analysis of | the contract for     | sale or why th    | ie analysis w                                | vas not           |           |               |                      |                   |
| Contract Price \$            |                         | Date of Contra          | act                            | Is the nro                     | perty seller the o  | owner of nub   | lic record?          | Г                 | Yes                                          | No [              | Data Sour | rce(s)        |                      |                   |
| P                            | cial assistance (loan   |                         |                                | vnpayment assistance, et       |                     |                |                      | orrower?          |                                              |                   |           | 00(0)         |                      | Yes No            |
| 0                            |                         | nd describe the items   |                                |                                |                     |                |                      |                   |                                              |                   |           |               |                      |                   |
|                              |                         |                         |                                |                                |                     |                |                      |                   |                                              |                   |           |               |                      |                   |
|                              |                         |                         |                                |                                |                     |                |                      |                   |                                              |                   |           |               |                      |                   |
| Note: Race and t             |                         | on of the neighborh     | ood are not appr               | raisal factors.                |                     |                |                      |                   |                                              |                   |           |               |                      |                   |
| Lagation                     |                         | Characteristics         | 1 Dural                        | Dranasty Values 1              |                     | nit Housing    |                      | Deslinia -        |                                              |                   | Unit Hou  |               |                      | ent Land Use %    |
| Location  Built-Up           | Urban X                 | Suburban                | Rural Under 25%                | Property Values  Demand/Supply | Increasing Shortage |                | Stable<br>In Balance | Declinin Over Su  | -                                            | PRICE<br>\$ (000) |           | AGE<br>(yrs)  | One-Unit<br>2-4 Unit | 85 %              |
| Growth                       |                         | Stable                  | Slow                           |                                | Under 3 mt          |                | 3-6 mths             | Over 6            |                                              | 710               | Low       | 72            | Multi-Family         | 5 %<br>v %        |
| Neighborhood Bo              |                         |                         |                                | , BUENA VISTA                  |                     |                |                      |                   |                                              | 1.499             | High      | 98            | Commercial           |                   |
| AND CLYE                     | BOURN AVE               |                         | <u>L ITOITIII,</u>             | , BOLIVI VICIA                 | ( C 1 L/(C          | i, bort        | <i>,,</i>            | <u> </u>          |                                              | 980               | Pred.     | 82            | Other                | %                 |
| Neighborhood De              | escription              | THE SUBJE               | CT IS LOC                      | CATED IN A NE                  | IGHBORH             | HOOD C         | F MOSTL              | Y SINGL           | E FAM                                        | ILY DE            | TACH      | HED PR        | OPERTI               | ES. THERE         |
| IS SHOPP                     | ING, RETAIL             | STORES, A               | ND PUBLI                       | C FACILITIES I                 | LOCATED             | NEAR           | 3Y.                  |                   |                                              |                   |           |               |                      |                   |
|                              |                         |                         |                                |                                |                     |                |                      |                   |                                              |                   |           |               |                      |                   |
| Market Condition             | s (including support    | for the above conclus   | ions)                          | SEE A                          | TTACHE              | ) ADDE         | NDUM                 |                   |                                              |                   |           |               |                      |                   |
|                              |                         |                         |                                |                                |                     |                |                      |                   |                                              |                   |           |               |                      |                   |
| Dimensions 9                 | SEE PLAT M              | ΙΔΡ                     |                                | Area                           | 6,000 sf            |                | Sha                  | DE REC            | TANGU                                        | II ΔR             |           | View N        | Res;                 |                   |
| Specific Zoning C            |                         | BUR1YY                  |                                |                                | escription          | SINGL          | E FAMILY             |                   |                                              | LAIN              |           | ···· IN,      | 1165,                |                   |
| Zoning Compliand             | ce 🗶 Legal              |                         | onforming (Grand               | lfathered Use)                 | No Zoni             |                | Illegal (describe)   |                   |                                              |                   |           |               |                      |                   |
| Is the highest and           | d best use of subject   | property as improved    | (or as proposed                | per plans and specification    | ons) the present    | use?           |                      |                   | X /                                          | Yes               | No        | If No, descr  | <sup>ibe</sup> H     | IIGHEST           |
|                              |                         |                         | IS AS IMF                      | PROVED THE P                   |                     |                | UE TO TH             |                   |                                              |                   | IONS      |               |                      |                   |
| Utilities Electricity        |                         | describe)               |                                | Publ<br>Water                  |                     | escribe)       |                      | Off-sit<br>Street | e Improveme                                  |                   |           |               | Public               | Private           |
| Gas                          | $oxed{X} oxed{oxed}$    |                         |                                | Water Sanitary Sewer           |                     |                |                      | Alley             | ASPI-<br>NONE                                |                   |           |               | <u> X</u>            |                   |
| FEMA Special Flo             |                         | Yes                     |                                | MA Flood Zone X                |                     | FEMA M         | ap # 06              | 037C134           |                                              | _                 | F         | EMA Map Da    | ate 09               | /26/2008          |
| Are the utilities ar         | nd off-site improveme   | ents typical for the ma | arket area?                    |                                | Yes                 | No If No       | , describe           | 00.0.0.           | <u>.                                    </u> |                   |           |               |                      | 20/2000           |
| Are there any adv            | verse site conditions ( | or external factors (ea | sements, encroad               | chments, environmental c       | onditions, land     | uses, etc.)?   |                      |                   |                                              |                   | Yes       | X №           | If Yes, descri       | be                |
|                              |                         |                         |                                | OTHERS IN TH                   |                     |                |                      | APPARE            | NT AD\                                       | /ERSE             | CON       | DITION        | IS NOTE              | D AT THE          |
| TIME OF I                    | NSPECTION               | I. **NO PRE             | LIMINARY                       | TITLE REPOR                    | T WAS R             | EVIEWE         | D**                  |                   |                                              |                   |           |               |                      |                   |
| Source(s) Used for           | or Physical Character   | ristics of Property     |                                | Appraisal Files                | <b>⋈</b> MLS        | <b>✓</b> 400   | essment and Tax      | y Records         |                                              | Prior Insp        | ection    |               | roperty Owne         | or .              |
| Other (descr                 | " \                     | RIOR INSPE              | CTION                          | Арргаізаі і іісэ               | NILO INILO          |                | rce for Gross Liv    |                   |                                              | ARCEL             |           |               | Toporty Owne         |                   |
| <u> </u>                     | General Description     |                         |                                | General Description            |                     |                | ting/Cooling         |                   |                                              | enities           | QUL       | 31            | Car Sto              | rage              |
| Units 🔀 One                  | One with Ac             | cessory Unit            | Concrete                       | Slab Crawl Sp                  | ace                 | FWA [          | HWBB                 | $\overline{}$     | Fireplace(                                   | s) #              | 1         | None          |                      | -                 |
| # of Stories                 | 1                       |                         | Full Baser                     |                                | ned [               | Radiant        | _                    |                   | Woodstov                                     | /e(s) #           | 0         | Drivew        |                      | of Cars 1         |
| Type Det.                    |                         | S-Det./End Unit         | Partial Bas                    | sement Finis                   |                     | Other          |                      |                   | Patio/Dec                                    |                   |           | Driveway Si   |                      | CONCRETE          |
| Existing  Design (Style)     | Proposed                | Under Const.            | Exterior Walls                 | STUC                           | ٠٠ .                | uel Control    | GAS                  | ×                 | Porch F                                      |                   |           | Garage        |                      | of Cars 2         |
| Design (Style)<br>Year Built | Bungalo                 | W                       | Roof Surface<br>Gutters & Down | COMP                           | ' [                 | Central /      | Air Conditioning     | L N               |                                              | NONE              |           | Carpoi Attach |                      | of Cars 0         |
| Effective Age (Yrs           | 1942<br>s) 40           |                         | Window Type                    | nspouts YES<br>VINYL           | I.                  | Other          | AI .                 |                   | Fence F                                      |                   |           | Built-ir      |                      | Detached          |
| Appliances                   | Refrigerator            | Range/Oven              | Dishwas                        |                                | Micro               | wave           | Washer/Dry           | yer 🔀             | Other (desc                                  | _                 | FYT       |               | CTION (              | ONLY              |
| _                            | ove grade contains:     | <u> </u>                | 6 Rooms                        |                                | Bedrooms            |                | 1.0 Bath(s)          |                   | 962                                          |                   |           |               | rea Above Gra        |                   |
| Additional feature           | s (special energy effi  | icient items, etc.)     |                                | NONE NOTED                     |                     |                |                      |                   |                                              |                   |           |               |                      |                   |
| E<br>E                       |                         |                         |                                |                                |                     |                |                      |                   |                                              |                   |           |               |                      |                   |
| ř —                          |                         | .,,,                    |                                | t needed repairs, deterior     |                     |                | - ,                  |                   |                                              |                   |           |               | RAISER               |                   |
|                              |                         |                         |                                | F THE SUBJEC                   |                     |                |                      |                   |                                              |                   |           |               |                      |                   |
|                              |                         |                         |                                | INTERIOR OF                    |                     |                |                      |                   |                                              |                   |           |               |                      |                   |
|                              | S APPRAISE              |                         | חטווטאכ                        | DOES NOT MA                    | ATCH THE            | EXIE           | RIUK UF              | ITE SUE           | JEC1,                                        | IHEN              | II IVIA   | Y AFFE        | CLIHE                | <u>:</u>          |
| SUBJECT                      | O AFFRAISE              | LD VALUE.               |                                |                                |                     |                |                      |                   |                                              |                   |           |               |                      |                   |
| Are there any app            | parent physical defici  | encies or adverse cor   | ditions that affect            | t the livability, soundness    | , or structural in  | tegrity of the | property?            |                   |                                              |                   | Г         | Yes           | No No                |                   |
| If Yes, describe.            |                         |                         |                                |                                |                     |                |                      |                   |                                              |                   |           |               |                      |                   |
| THERE DI                     | D NOT APPL              | EAR TO BE A             | NY PHYS                        | ICAL DEFICIEN                  | ICIES OR            | ADVE           | RSE CONI             | DITIONS           | THAT A                                       | AFFEC             | T THI     | LIVAE         | BILITY,              |                   |
| SOUNDNE                      | ESS OR STR              | UCTURAL IN              | NTEGRITY                       | OF THE PROF                    | PERTY.              |                |                      |                   |                                              |                   |           |               |                      |                   |
| Does the property            | v nenerally conform +   | n the neighborhood f    | iunctional utility o           | style, condition, use, cons    | struction etc.\?    |                |                      |                   | V~                                           | s N               | U It IV   | o, describe.  |                      |                   |
|                              |                         |                         |                                |                                |                     | NEIC           | BOBLIOO              | )D                | X Yes                                        | о IN              | U II (W   | ucaciine.     |                      |                   |
| THE SUBJ                     | JEGT PROPE              | LIVIT DOES              | CONFORM                        | <u>II TO THE RES</u>           | I OF IME            | . INCIGE       | DOKHOO               | . טי              |                                              |                   |           |               |                      |                   |