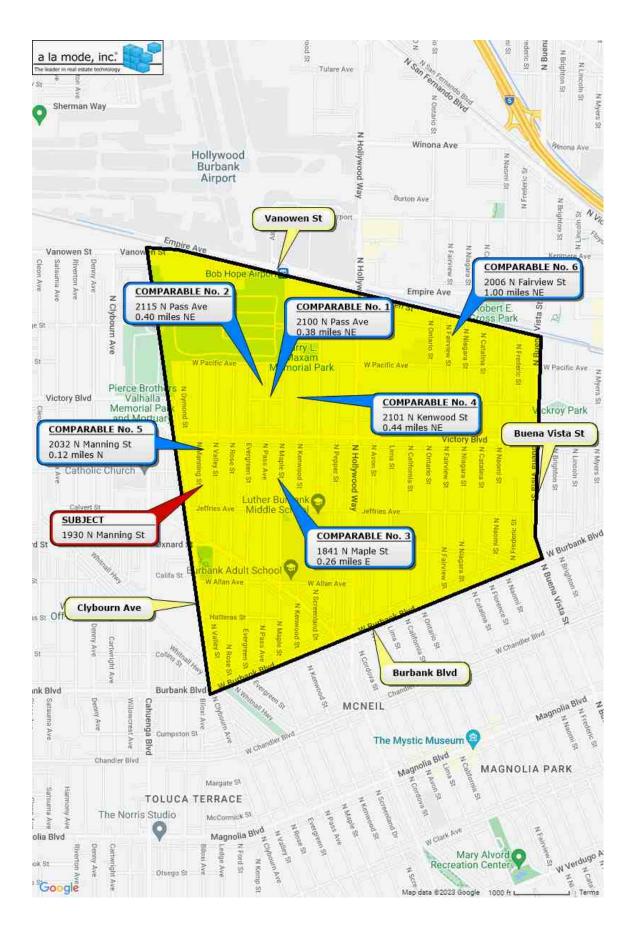

# **Exterior-Only Inspection Residential Appraisal Report**

Loan# 55812 File # 2311019C

| The purpose                  | of this summar          | y appraisal repo        | rt is to pro                   | ovide the lender/clier         | nt with an          | accurate,      | and adequat          | tely support      | ed, opinio                                   | n of th           | ie marl   | ket value     |                      | subject property. |
|------------------------------|-------------------------|-------------------------|--------------------------------|--------------------------------|---------------------|----------------|----------------------|-------------------|----------------------------------------------|-------------------|-----------|---------------|----------------------|-------------------|
| Property Address             |                         | Manning St              | ·                              |                                |                     | City           | Burbank              | •                 |                                              |                   | State     | CA            | Zip Code             | 91505             |
| Borrower Re                  | edwood Hold             |                         |                                | Owner of P                     | ublic Record        | Alaı           | nna K Melt           | ton               |                                              |                   | County    | LOS           | ANGELE               |                   |
| Legal Description            | 110.01                  | NO 9597 LC              | T 417                          |                                |                     |                |                      |                   |                                              |                   |           |               |                      |                   |
| Assessor's Parce             | 2400                    | 5-004-020               |                                |                                |                     | Tax Ye         |                      |                   |                                              |                   | R.E. Ta   |               | 910                  |                   |
| Neighborhood Na              | 11011                   | THWEST                  |                                | Cassiel Ass                    | annonto C           |                | eference             | 533 B7            |                                              | 1104 6            | Census    | Tract 3       | 3111.00              |                   |
| Occupant Property Rights A   | <b>.</b>                | Fee Simple              | ent<br>Leaseholi               | Special Ass                    |                     | 0              |                      |                   | PUD                                          | HOA \$            | 0         |               | per year             | per month         |
| Assignment Type              | ··· •                   | ase Transaction         |                                | ance Transaction               | Other (d            | lescribe)      | Servicin             | <b>a</b>          |                                              |                   |           |               |                      |                   |
| Lender/Client                | Wedgewo                 |                         |                                | Address                        |                     |                | tan Beach            |                   | ite 100                                      | Redor             | ndo Be    | each C        | A 90278              |                   |
| Is the subject pro           |                         |                         | en offered for sal             | e in the twelve months pr      |                     |                |                      | Diva, oa          | 100,                                         | rtcuoi            | ido Di    |               | Yes X                | No                |
| Report data source           | ce(s) used, offering p  | rice(s), and date(s).   |                                | THEMLS                         |                     |                |                      |                   |                                              |                   |           |               |                      |                   |
|                              |                         |                         |                                |                                |                     |                |                      |                   |                                              |                   |           |               |                      |                   |
| l did performed.             | did not analyze th      | he contract for sale fo | r the subject purc             | chase transaction. Explain     | the results of th   | ie analysis of | the contract for     | sale or why th    | ie analysis w                                | vas not           |           |               |                      |                   |
| Contract Price \$            |                         | Date of Contra          | act                            | Is the nro                     | perty seller the o  | owner of nub   | lic record?          | Г                 | Yes                                          | No [              | Data Sour | rce(s)        |                      |                   |
| P                            | cial assistance (loan   |                         |                                | vnpayment assistance, et       |                     |                |                      | orrower?          |                                              |                   |           | 00(0)         |                      | Yes No            |
| 0                            |                         | nd describe the items   |                                |                                |                     |                |                      |                   |                                              |                   |           |               |                      |                   |
|                              |                         |                         |                                |                                |                     |                |                      |                   |                                              |                   |           |               |                      |                   |
|                              |                         |                         |                                |                                |                     |                |                      |                   |                                              |                   |           |               |                      |                   |
| Note: Race and t             |                         | on of the neighborh     | ood are not appr               | raisal factors.                |                     |                |                      |                   |                                              |                   |           |               |                      |                   |
| Lagation                     |                         | Characteristics         | 1 Dural                        | Dranasty Values 1              |                     | nit Housing    |                      | Deslinia -        |                                              |                   | Unit Hou  |               |                      | ent Land Use %    |
| Location  Built-Up           | Urban X                 | Suburban                | Rural Under 25%                | Property Values  Demand/Supply | Increasing Shortage |                | Stable<br>In Balance | Declinin Over Su  | -                                            | PRICE<br>\$ (000) |           | AGE<br>(yrs)  | One-Unit<br>2-4 Unit | 85 %              |
| Growth                       |                         | Stable                  | Slow                           |                                | Under 3 mt          |                | 3-6 mths             | Over 6            |                                              | 710               | Low       | 72            | Multi-Family         | 5 %<br>v %        |
| Neighborhood Bo              |                         |                         |                                | , BUENA VISTA                  |                     |                |                      |                   |                                              | 1.499             | High      | 98            | Commercial           |                   |
| AND CLYE                     | BOURN AVE               |                         | <u>L ITOITIII,</u>             | , BOLIVI VICIA                 | ( C 1 L/(C          | i, bort        | <i>,,</i>            | <u> </u>          |                                              | 980               | Pred.     | 82            | Other                | %                 |
| Neighborhood De              | escription              | THE SUBJE               | CT IS LOC                      | CATED IN A NE                  | IGHBORH             | HOOD C         | F MOSTL              | Y SINGL           | E FAM                                        | ILY DE            | TACH      | HED PR        | OPERTI               | ES. THERE         |
| IS SHOPP                     | ING, RETAIL             | STORES, A               | ND PUBLI                       | C FACILITIES I                 | LOCATED             | NEAR           | 3Y.                  |                   |                                              |                   |           |               |                      |                   |
|                              |                         |                         |                                |                                |                     |                |                      |                   |                                              |                   |           |               |                      |                   |
| Market Condition             | s (including support    | for the above conclus   | ions)                          | SEE A                          | TTACHE              | ) ADDE         | NDUM                 |                   |                                              |                   |           |               |                      |                   |
|                              |                         |                         |                                |                                |                     |                |                      |                   |                                              |                   |           |               |                      |                   |
| Dimensions 9                 | SEE PLAT M              | ΙΔΡ                     |                                | Area                           | 6,000 sf            |                | Sha                  | DE REC            | TANGU                                        | II ΔR             |           | View N        | Res;                 |                   |
| Specific Zoning C            |                         | BUR1YY                  |                                |                                | escription          | SINGL          | E FAMILY             |                   |                                              | LAIN              |           | ···· IN,      | 1165,                |                   |
| Zoning Compliand             | ce 🗶 Legal              |                         | onforming (Grand               | lfathered Use)                 | No Zoni             |                | Illegal (describe)   |                   |                                              |                   |           |               |                      |                   |
| Is the highest and           | d best use of subject   | property as improved    | (or as proposed                | per plans and specification    | ons) the present    | use?           |                      |                   | X /                                          | Yes               | No        | If No, descr  | <sup>ibe</sup> H     | IIGHEST           |
|                              |                         |                         | IS AS IMF                      | PROVED THE P                   |                     |                | UE TO TH             |                   |                                              |                   | IONS      |               |                      |                   |
| Utilities Electricity        |                         | describe)               |                                | Publ<br>Water                  |                     | escribe)       |                      | Off-sit<br>Street | e Improveme                                  |                   |           |               | Public               | Private           |
| Gas                          | $oxed{X} oxed{oxed}$    |                         |                                | Water Sanitary Sewer           |                     |                |                      | Alley             | ASPI-<br>NONE                                |                   |           |               | <u> X</u>            |                   |
| FEMA Special Flo             |                         | Yes                     |                                | MA Flood Zone X                |                     | FEMA M         | ap # 06              | 037C134           |                                              | _                 | F         | EMA Map Da    | ate 09               | /26/2008          |
| Are the utilities ar         | nd off-site improveme   | ents typical for the ma | arket area?                    |                                | Yes                 | No If No       | , describe           | 00.0.0.           | <u>.                                    </u> |                   |           |               |                      | 20/2000           |
| Are there any adv            | verse site conditions ( | or external factors (ea | sements, encroad               | chments, environmental c       | onditions, land     | uses, etc.)?   |                      |                   |                                              |                   | Yes       | X №           | If Yes, descri       | be                |
|                              |                         |                         |                                | OTHERS IN TH                   |                     |                |                      | APPARE            | NT AD\                                       | /ERSE             | CON       | DITION        | IS NOTE              | D AT THE          |
| TIME OF I                    | NSPECTION               | I. **NO PRE             | LIMINARY                       | TITLE REPOR                    | T WAS R             | EVIEWE         | D**                  |                   |                                              |                   |           |               |                      |                   |
| Source(s) Used for           | or Physical Character   | ristics of Property     |                                | Appraisal Files                | <b>⋈</b> MLS        | <b>✓</b> 400   | essment and Tax      | y Records         |                                              | Prior Insp        | ection    |               | roperty Owne         | or .              |
| Other (descr                 | " \                     | RIOR INSPE              | CTION                          | Арргаізаі і іісэ               | NILO INILO          |                | rce for Gross Liv    |                   |                                              | ARCEL             |           |               | Toporty Owne         |                   |
| <u> </u>                     | General Description     |                         |                                | General Description            |                     |                | ting/Cooling         |                   |                                              | enities           | QUL       | 31            | Car Sto              | rage              |
| Units 🔀 One                  | One with Ac             | cessory Unit            | Concrete                       | Slab Crawl Sp                  | ace                 | FWA [          | HWBB                 | $\overline{}$     | Fireplace(                                   | s) #              | 1         | None          |                      | -                 |
| # of Stories                 | 1                       |                         | Full Baser                     |                                | ned [               | Radiant        | _                    |                   | Woodstov                                     | /e(s) #           | 0         | Drivew        |                      | of Cars 1         |
| Type Det.                    |                         | S-Det./End Unit         | Partial Bas                    | sement Finis                   |                     | Other          |                      |                   | Patio/Dec                                    |                   |           | Driveway Si   |                      | CONCRETE          |
| Existing  Design (Style)     | Proposed                | Under Const.            | Exterior Walls                 | STUC                           | ٠٠ .                | uel Control    | GAS                  | ×                 | Porch F                                      |                   |           | Garage        |                      | of Cars 2         |
| Design (Style)<br>Year Built | Bungalo                 | W                       | Roof Surface<br>Gutters & Down | COMP                           | ' [                 | Central /      | Air Conditioning     | L N               |                                              | NONE              |           | Carpoi Attach |                      | of Cars 0         |
| Effective Age (Yrs           | 1942<br>s) 40           |                         | Window Type                    | nspouts YES<br>VINYL           | I.                  | Other          | AI .                 |                   | Fence F                                      |                   |           | Built-ir      |                      | Detached          |
| Appliances                   | Refrigerator            | Range/Oven              | Dishwas                        |                                | Micro               | wave           | Washer/Dry           | yer 🔀             | Other (desc                                  | _                 | FYT       |               | CTION (              | ONLY              |
| _                            | ove grade contains:     | <u> </u>                | 6 Rooms                        |                                | Bedrooms            |                | 1.0 Bath(s)          |                   | 962                                          |                   |           |               | rea Above Gra        |                   |
| Additional feature           | s (special energy effi  | icient items, etc.)     |                                | NONE NOTED                     |                     |                |                      |                   |                                              |                   |           |               |                      |                   |
| E<br>E                       |                         |                         |                                |                                |                     |                |                      |                   |                                              |                   |           |               |                      |                   |
| ř —                          |                         | .,,,                    |                                | t needed repairs, deterior     |                     |                | - ,                  |                   |                                              |                   |           |               | RAISER               |                   |
|                              |                         |                         |                                | F THE SUBJEC                   |                     |                |                      |                   |                                              |                   |           |               |                      |                   |
|                              |                         |                         |                                | INTERIOR OF                    |                     |                |                      |                   |                                              |                   |           |               |                      |                   |
|                              | S APPRAISE              |                         | חטווטאכ                        | DOES NOT MA                    | ATCH THE            | EXIE           | RIUK UF              | ITE SUE           | JEC1,                                        | IHEN              | II IVIA   | Y AFFE        | CLIHE                | <u>:</u>          |
| SUBJECT                      | O AFFRAISE              | LD VALUE.               |                                |                                |                     |                |                      |                   |                                              |                   |           |               |                      |                   |
| Are there any app            | parent physical defici  | encies or adverse cor   | ditions that affect            | t the livability, soundness    | , or structural in  | tegrity of the | property?            |                   |                                              |                   | Г         | Yes           | No No                |                   |
| If Yes, describe.            |                         |                         |                                |                                |                     |                |                      |                   |                                              |                   |           |               |                      |                   |
| THERE DI                     | D NOT APPL              | EAR TO BE A             | NY PHYS                        | ICAL DEFICIEN                  | ICIES OR            | ADVE           | RSE CONI             | DITIONS           | THAT A                                       | AFFEC             | T THI     | LIVAE         | BILITY,              |                   |
| SOUNDNE                      | ESS OR STR              | UCTURAL IN              | NTEGRITY                       | OF THE PROF                    | PERTY.              |                |                      |                   |                                              |                   |           |               |                      |                   |
| Does the property            | v nenerally conform +   | n the neighborhood f    | iunctional utility o           | style, condition, use, cons    | struction etc.\?    |                |                      |                   | V~                                           | s N               | U It IV   | o, describe.  |                      |                   |
|                              |                         |                         |                                |                                |                     | NEIC           | BOBLIOO              | )D                | X Yes                                        | о IN              | U II (W   | ucaciine.     |                      |                   |
| THE SUBJ                     | JEGT PROPE              | LIVIT DOES              | CONFORM                        | <u>II TO THE RES</u>           | I OF IME            | . INCIGE       | DOKHOO               | . טי              |                                              |                   |           |               |                      |                   |