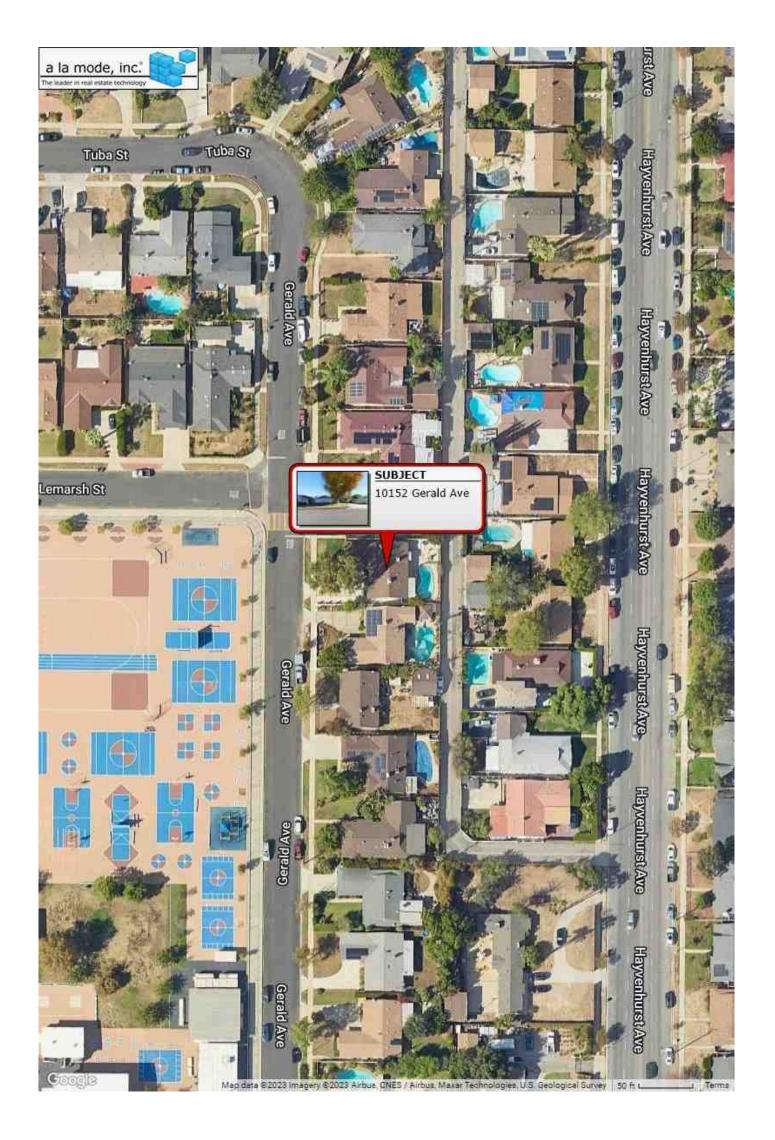

### **LOCATED AT**

10152 Gerald Ave North Hills, CA 91343-1131 TRACT # 18699 LOT 46