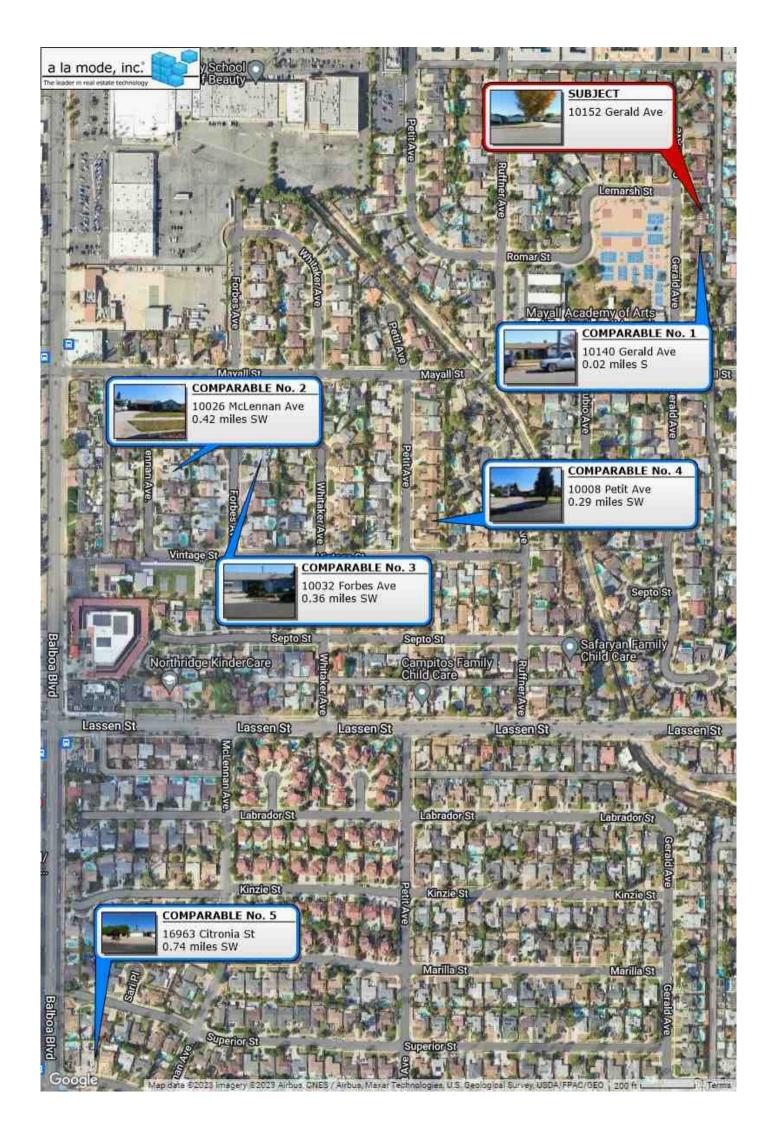

### **LOCATED AT**

10152 Gerald Ave North Hills, CA 91343-1131 TRACT # 18699 LOT 46