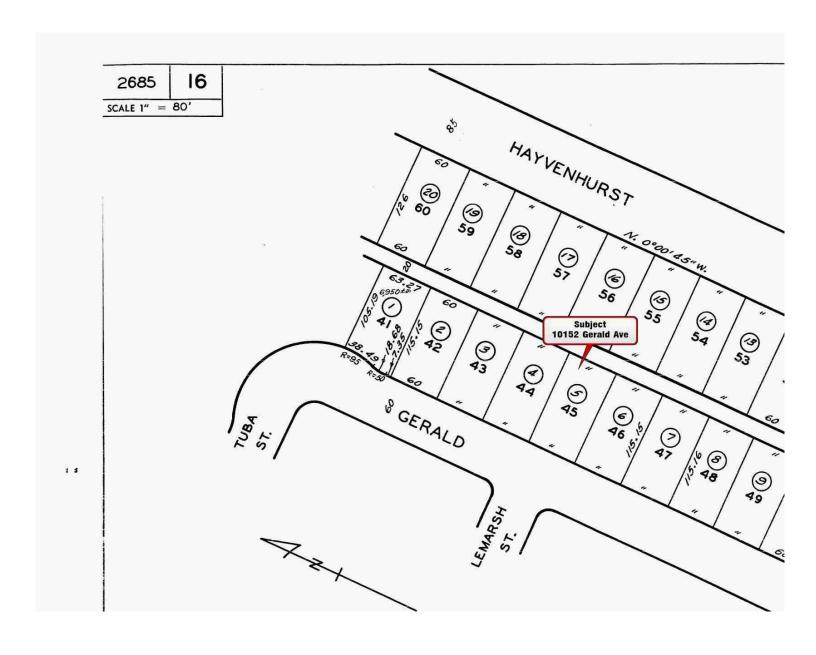

### **LOCATED AT**

10152 Gerald Ave North Hills, CA 91343-1131 TRACT # 18699 LOT 46