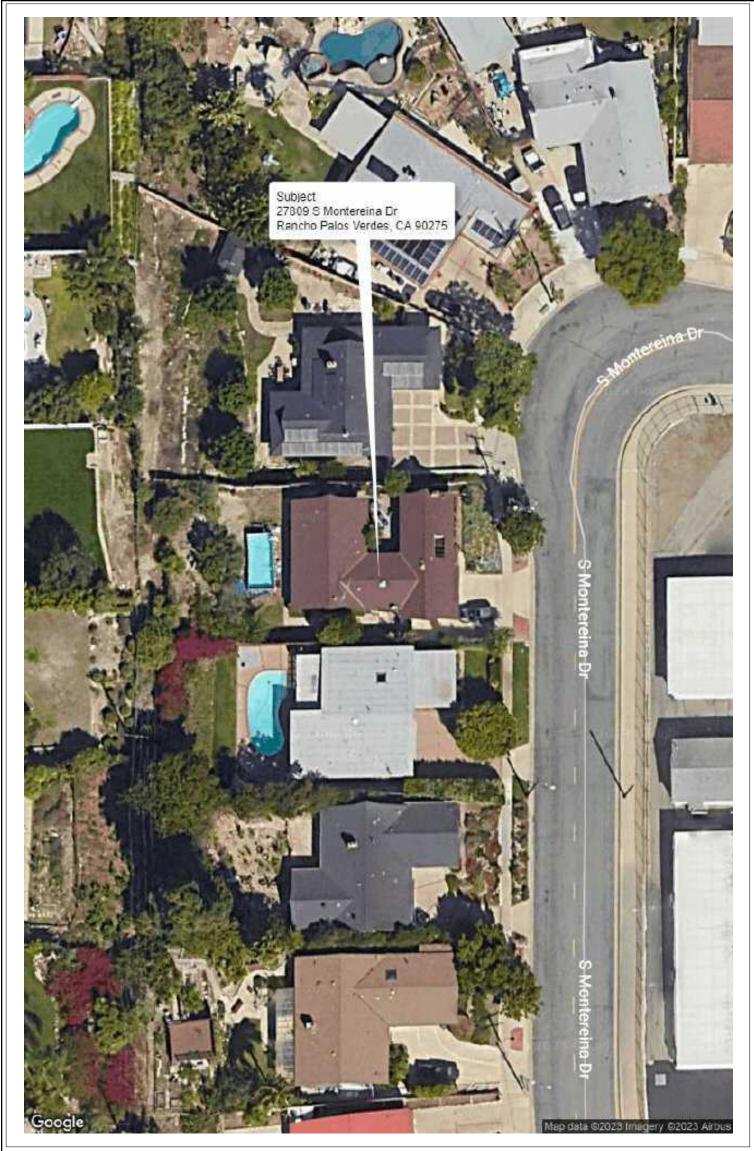

--|-------------------------|--------------------------------------------------------------------------|
| City: Rancho Palos Verdes                                    | State: CA               | Zip: 90275                                                               |
| T552 15 SOALE IT = 1007                                      | State: CA               | Case No.: 56101 Zip: 90275  ABSESSOR'S MAP COUNTY OF LOS ANGELES, CALIF. |
|                                                              |                         |                                                                          |

### **AERIAL MAP**

Borrower: Redwood Holdings LLC
Property Address: 27809 S Montereina Dr
City: Rancho Palos Verdes
Lender: Wedgewood Inc File No.: 34901967 Case No.: 56101 State: CA Zip: 90275



### **FLOOD MAP**

Borrower: Redwood Holdings LLC
Property Address: 27809 S Montereina Dr
City: Rancho Palos Verdes
Lender: Wedgewood Inc

Subject 27809 S MONTEREINA DR RANCHO PALOS VERDES, CA 90275 Sol Vista Park Podson Canyon Greek Velez Dr Cardle

### FLOOD INFORMATION

Community: CITY OF RANCHO PALOS VERDES
Property is NOT in a FEMA Special Flood Hazard Area

Map Number: 06037C1940F

Panel: 06037C1940

Zone: X

Map Date: 09-26-2008

FIPS: 06037

Source: FEMA DFIRM

### LEGEND

= FEMA Special Flood Hazard Area - High Risk

= Moderate and Minimal Risk Areas

Road View:

= Forest



= Water

### Sky Flood™

No representations or warranties to any party concerning the content, accuracy or completeness of this flood report, including any warranty of merchantability or fitness for a partic