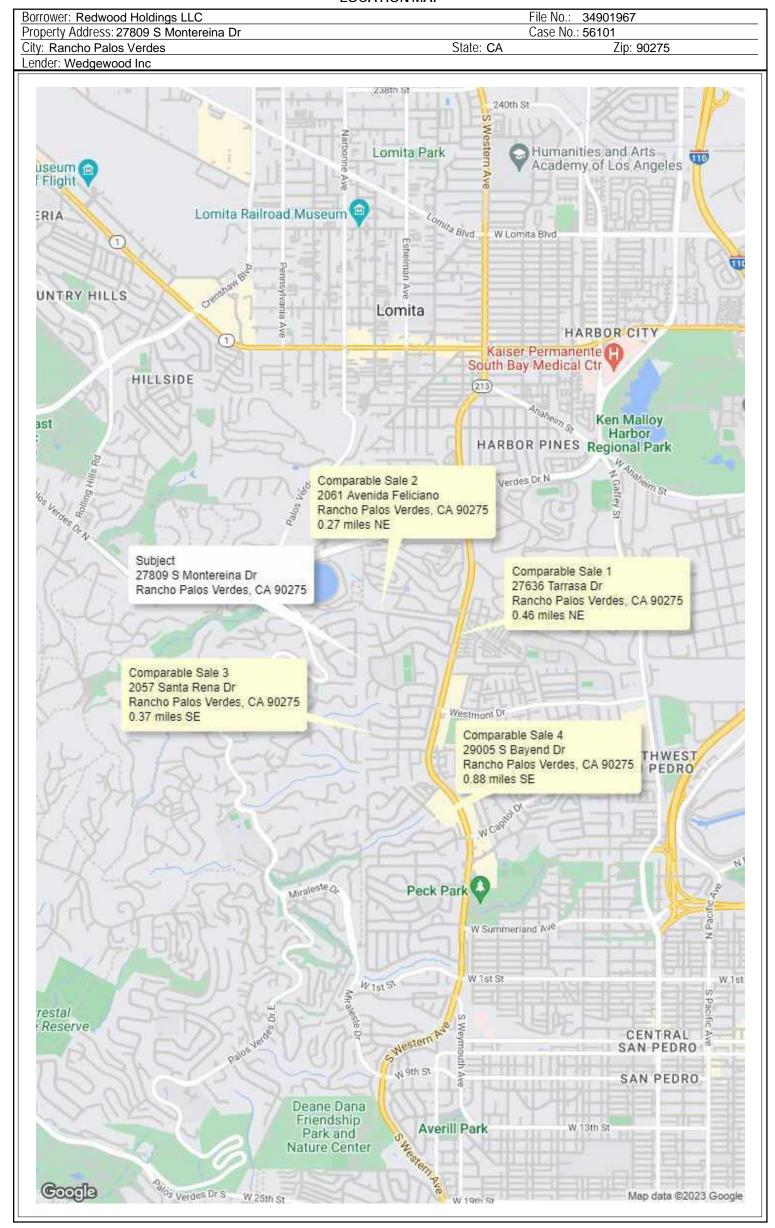

sented are the best indicators of value for the subject property. MLS photos for comps presented due to people present at time of inspection. Appraiser certifies driving to the property and completing a physical exterior inspection of the comparables. All comparables presented are the best indicators of value for the subject property.

#### **Final Reconciliation**

The Market Data Approach, the principle of which is substitution was given the most consideration in determining the final estimate of value because this approach evaluates the behaviour of typically informed buyers and sellers.

The Cost Approach was developed using data from Building-cost.com and local builder costs.

The Income Approach was not used because there is no relevant rental data available.

#### **LOCATION MAP**



### SUBJECT PROPERTY PHOTO ADDENDUM

| Borrower: Redwood Holdings LLC          | File No.: 34901967 |                     |  |
|-----------------------------------------|--------------------|---------------------|--|
| Property Address: 27809 S Montereina Dr | Case               | e No.: <b>56101</b> |  |
| City: Rancho Palos Verdes               | State: CA          | Zip: 90275          |  |
| Lender: Wedgewood Inc                   |                    |                     |  |



# FRONT VIEW OF SUBJECT PROPERTY

Appraised Date: December 19, 2023 Appraised Value: \$ 1,100,000



STREET SCENE

### COMPARABLE PROPERTY PHOTO ADDENDUM

Borrower: Redwood Holdings LLC
Property Address: 27809 S Montereina Dr
City: Rancho Palos Verdes
Lender: Wedgewood Inc



### COMPARABLE SALE #1

27636 T