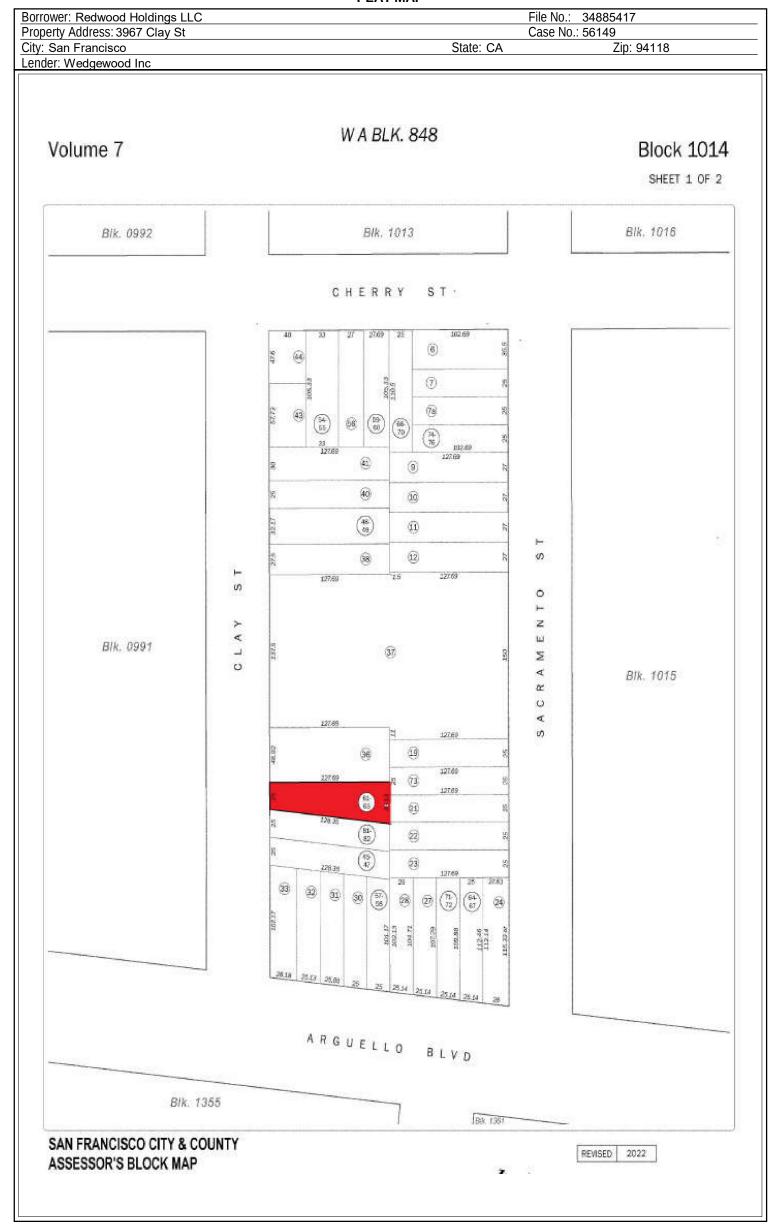

## **LOCATED AT:**

3967 Clay St San Francisco, CA 94115

3967 Clay St San Francisco, CA 94115

The purpose of this appraisal is to develop an opinion of the market value of the subject property, as improved. The property rights appraised are the fee simple interest in the site and improvements.