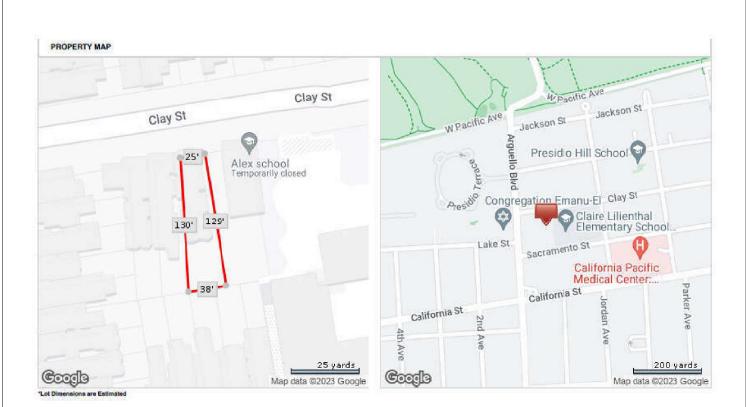

## **LOCATED AT:**

3967 Clay St San Francisco, CA 94115

3967 Clay St San Francisco, CA 94115

The purpose of this appraisal is to develop an opinion of the market value of the subject property, as improved. The property rights appraised are the fee simple interest in the site and improvements.