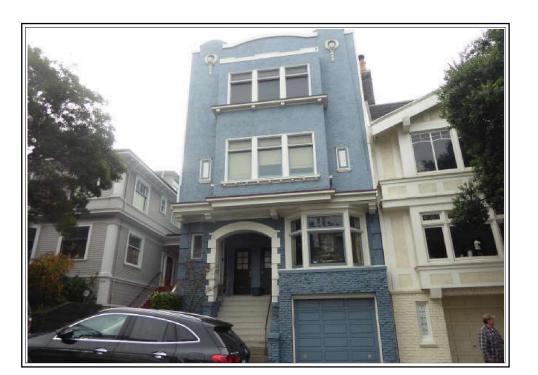

3967 Clay St San Francisco, CA 94115

The purpose of this appraisal is to develop an opinion of the market value of the subject property, as improved. The property rights appraised are the fee simple interest in the site and improvements.

In my opinion, the market value of the property as of December 14, 2023

is:

\$2,075,000 Two Million Seventy-Five Thousand Dollars

The attached report contains the description, analysis and supportive data for the conclusions, final opinion of value, descriptive photographs, limiting conditions and appropriate certifications.