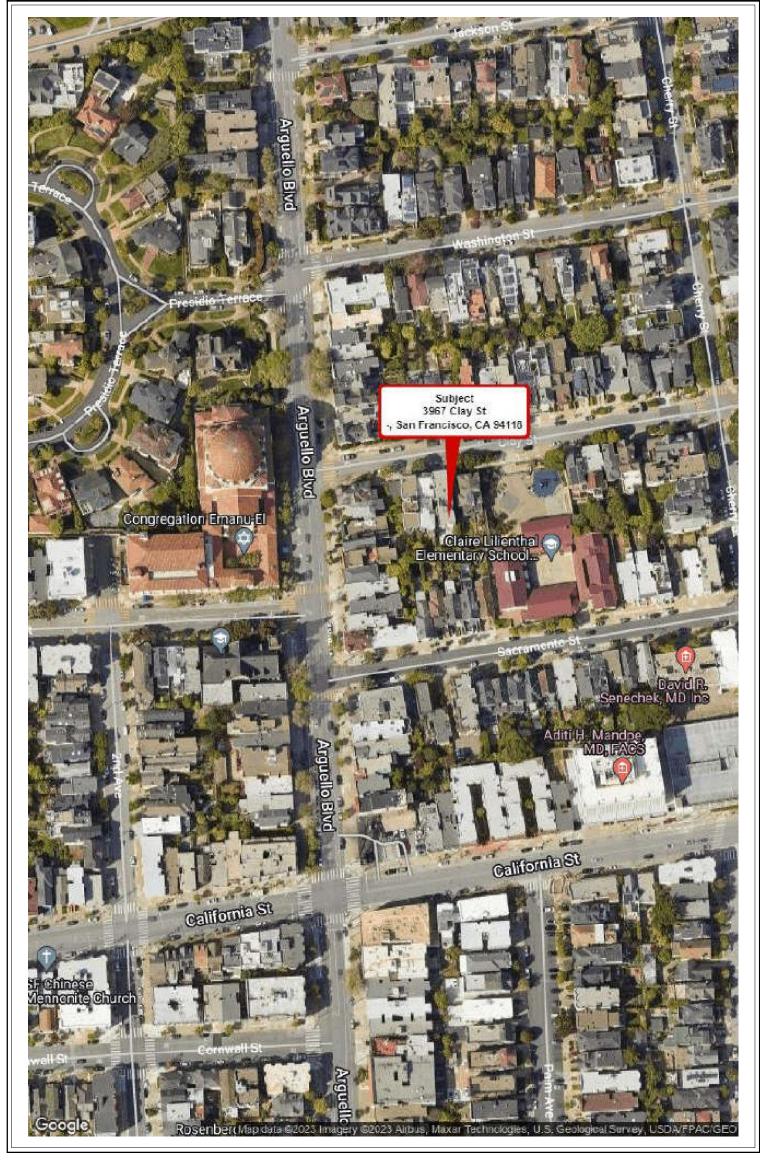

## **LOCATED AT:**

3967 Clay St San Francisco, CA 94115

3967 Clay St San Francisco, CA 94115

The purpose of this appraisal is to develop an opinion of the market value of the subject property, as improved. The property rights appraised are the fee simple interest in the site and improvements.