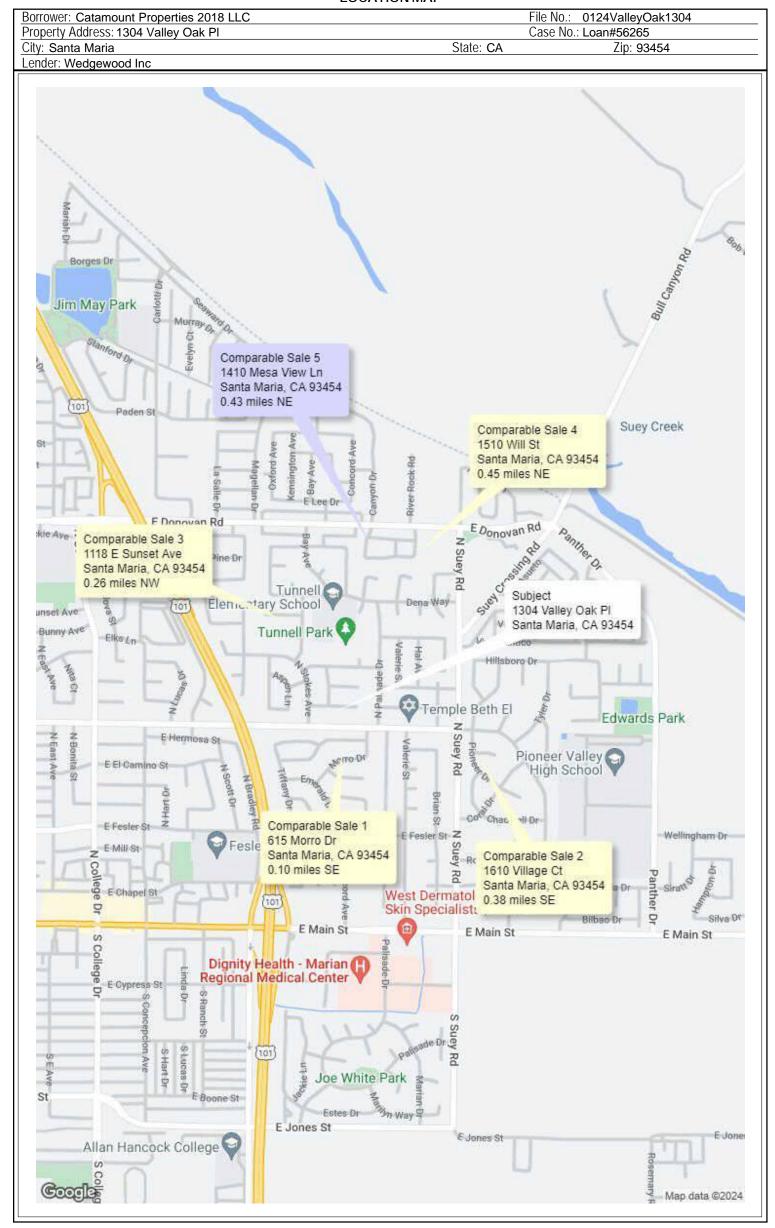

ON

Community: CITY OF SANTA MARIA

Property is NOT in a FEMA Special Flood Hazard Area

Map Number: 06083C0185F

Panel: 06083C0185

Zone: X

Coordia

Map Date: 09-30-2005

FIPS: 06083

Source: FEMA DFIRM

## **LEGEND**

= FEMA Special Flood Hazard Area - High Risk

= Moderate and Minimal Risk Areas

Road View:

= Forest = Water

# Sky Flood™

No representations or warranties to any party concerning the content, accuracy or completeness of this flood report, including any warranty of merchantability or fitness for a particular purpose is implied or provided. Visual scaling factors differ between map layers and are separate from flood zone information at marker location. No liability is accepted to any third party for any use or misuse of this flood map or its data.

#### **LOCATION MAP**



#### **Realist Tax Information**

Borrower: Catamount Properties 2018 LLC File No.: 0124ValleyOak1304 Property Address: 1304 Valley Oak PI City: Santa Maria Case No.: Loan#56265 State: CA Zip: 93454

Lender: Wedgewood Inc

| E                                                                     | Beds                | Full Baths         | Half Baths             | Sale Price       |