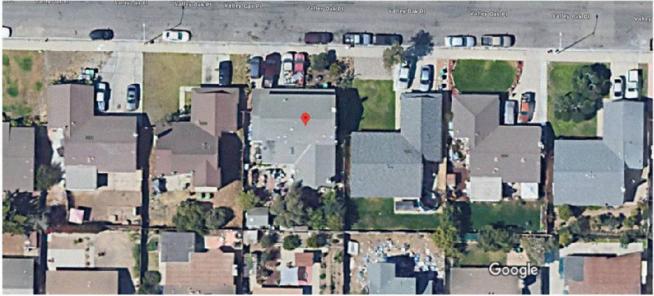

CT PROPERTY PHOTO ADDENDUM

Borrower: Catamount Properties 2018 LLC
Property Address: 1304 Valley Oak PI
City: Santa Maria
Lender: Wedgewood Inc

File No.: 0124ValleyOak1304
Case No.: Loan#56265

State: CA
Zip: 93454



# FRONT VIEW OF SUBJECT PROPERTY

Appraised Date: January 5, 2024 Appraised Value: \$ 690,000



REAR VIEW OF SUBJECT PROPERTY



STREET SCENE

Borrower: Catamount Properties 2018 LLC
Property Address: 1304 Valley Oak PI
City: Santa Maria
Lender: Wedgewood Inc



Address Verification



Street Scene

## Google Map

Borrower: Catamount Properties 2018 LLC File No.: 0124ValleyOak1304 Property Address: 1304 Valley Oak PI City: Santa Maria Case No.: Loan#56265 State: CA Zip: 93454

Lender: Wedgewood Inc

1/4/24, 6:10 PM

1304 Valley Oak PI - Google Maps

## 1304 Valley Oak PI



Map data @2024, Map data @2024



1304 Valley Oak PI

Building











1304 Valley Oak Pl, Santa Maria, CA 93454

**Photos** 

## COMPARABLE PROPERTY PHOTO ADDENDUM

| Borrower: Catamount Properties 2018 LLC | File No.: 0124ValleyOak1304 |                      |  |
|-----------------------------------------|-----------------------------|----------------------|--|
| Property Address: 1304 Valley Oak PI    | Case                        | Case No.: Loan#56265 |  |
| City: Santa Maria                       | State: CA                   | Zip: 93454           |  |
| Lender: Wedgewood Inc                   |                             |                      |  |



## COMPARABLE SALE #1

615 Morro Dr Santa Maria, CA 93454 Sale Date: s12/23;c10/23 Sale Price: \$ 704,000



## COMPARABLE SAL