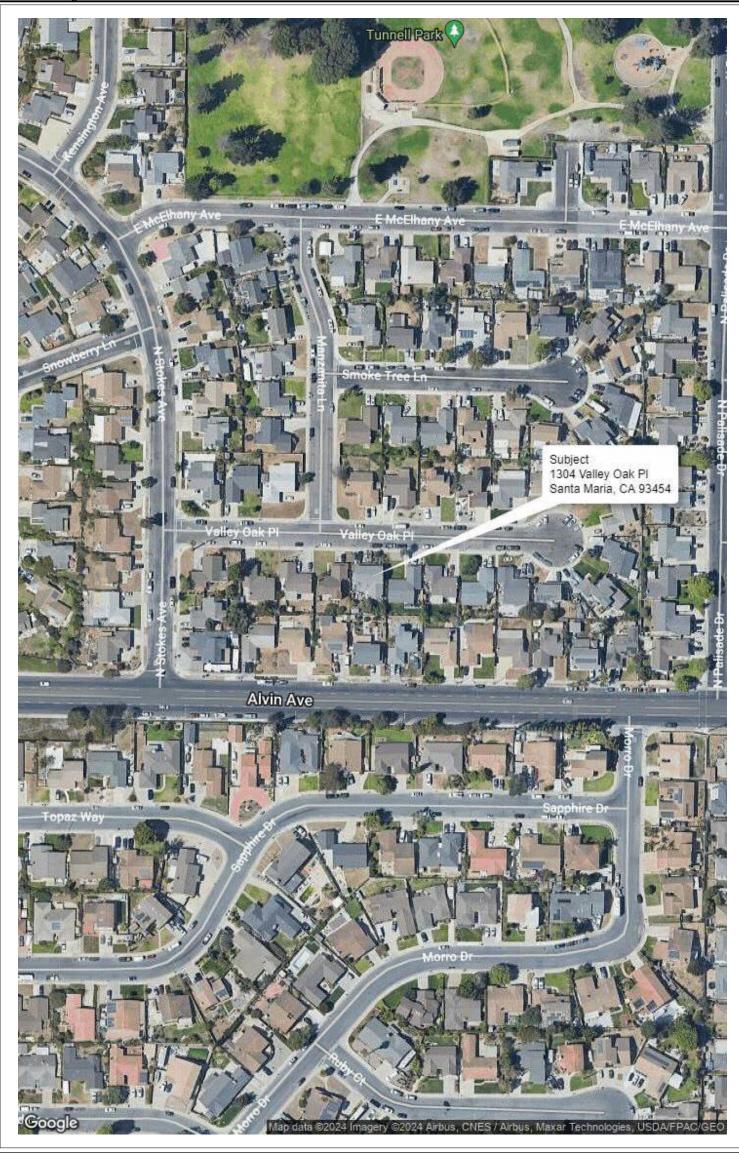

od Inc



## COMPARABLE SALE #4

1510 Will St Santa Maria, CA 93454 Sale Date: s02/23;c12/22 Sale Price: \$ 739,000



#### **COMPARABLE SALE #5**

1410 Mesa View Ln Santa Maria, CA 93454 Sale Date: Active Sale Price: \$ 699,000

## COMPARABLE SALE #6

Sale Date: Sale Price: \$

#### **PLAT MAP**

Borrower: Catamount Properties 2018 LLC
Property Address: 1304 Valley Oak PI
City: Santa Maria
State: CA
Tile No.: 0124ValleyOak1304
Case No.: Loan#56265
City: Santa Maria
State: CA
Tip: 93454

Lender: Wedgewood Inc



Assessor's Map Bk. 128 - Pg. 036 County of Santa Barbara, Calif.

128-036

## **AERIAL MAP**

Borrower: Catamount Properties 2018 LLC File No.: 0124ValleyOak1304 Property Address: 1304 Valley Oak Pl City: Santa Maria Lender: Wedgewood Inc Case No.: Loan#56265 Zip: 93454 State: CA



#### **FLOOD MAP**

Borrower: Catamount Properties 2018 LLC
Property Address: 1304 Valley Oak PI
City: Santa Maria
State: CA
Lender: Wedgewood Inc

Leona St Way Dena Way Red Bark Rd Old Oak Rd Tunnell Park Suey Rd M Rd Subject E Rose Ave (101) 1304 Valley Oak Pl Santa Maria, CA 93454 nple Beth El Alvin Ave Alvin Ave Vill: Morre Di Sapphire Dr 101 (TOT) Rd 00 E Fesler St (101)

## FLOOD INFORMATION

Community: CITY OF SANTA MARIA

Property is NOT in a FEMA Special Flood Hazard Area

Map Number: 06083C0185F

Panel: 06083C0185

Zone: X

Coordia

Map Date: 09-30-2005

FIPS: 06083

Source: FEMA DFIRM

## **LEGEND**

= FEMA Special Flood Hazard Area - High Risk

= Moderate and Minimal Risk Areas

Road View:

= Forest = Water

# Sky Flood™

No representations or warranties to any party concerni