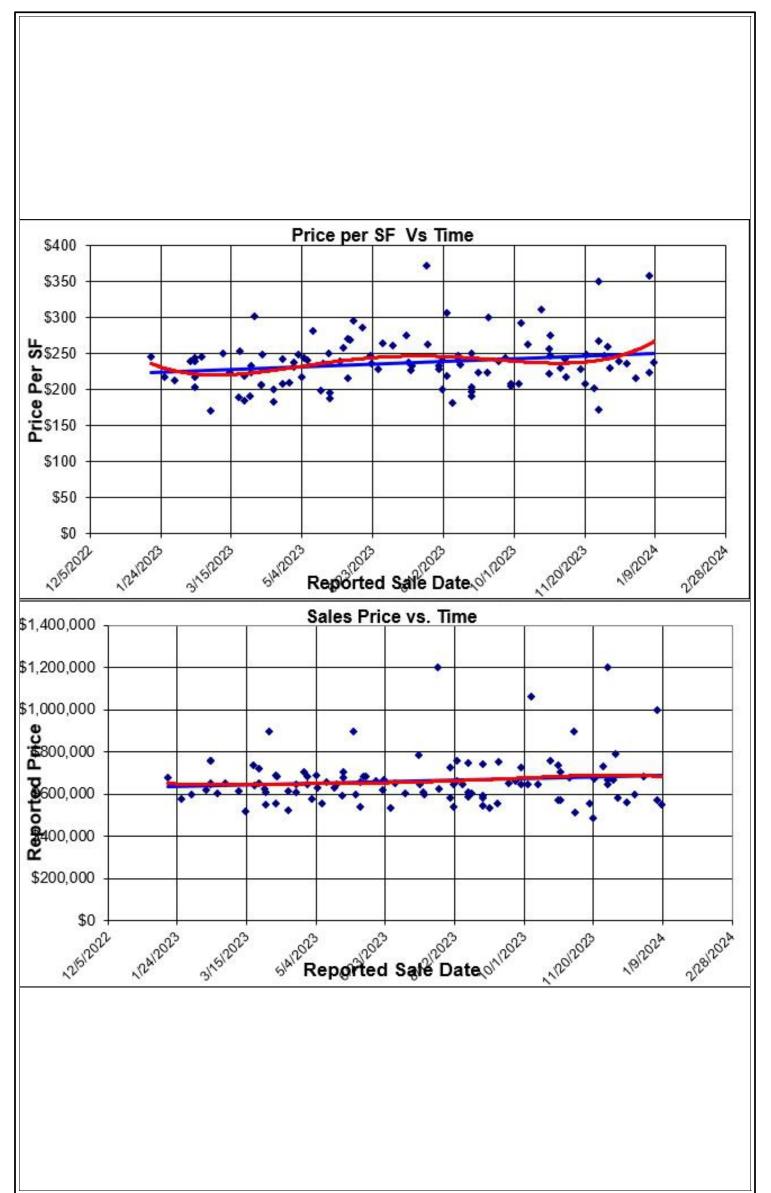

| > 90% & <110 <= 0.90%                                                           | Monthly  0.03%  Daily 0.01%  0.02%  Mode 2003 3178  0 21 | 0.92% 7-12 mos 0.30% Qtr 0.78% 0.37% 0.25% |

File No. 34985673



LAND - SITE - VALUES - ETC

File No. 34985673 LOAN# 56351

| Pri | ce Per Acre              | Price Per SqFt     | Projected |
|-----|--------------------------|--------------------|-----------|
| 111 | 8,700.00                 | \$<br>0.20         | \$<br>    |
|     | 34,330.99                | 0.79               | \$        |
|     | 37,186.24                | 0.85               | \$        |
|     | 37,429.82                | \$<br>0.86<br>0.98 | \$        |
|     | 42,735.04<br>44,000.00   | 1.01               | \$        |
|     | 52,154.20                | 1.20               | \$        |
|     | 59,882.44                | 1.37               | \$        |
|     | 76,923.08                | 1.77               | \$        |
|     | 87,622.15                | 2.01               | \$