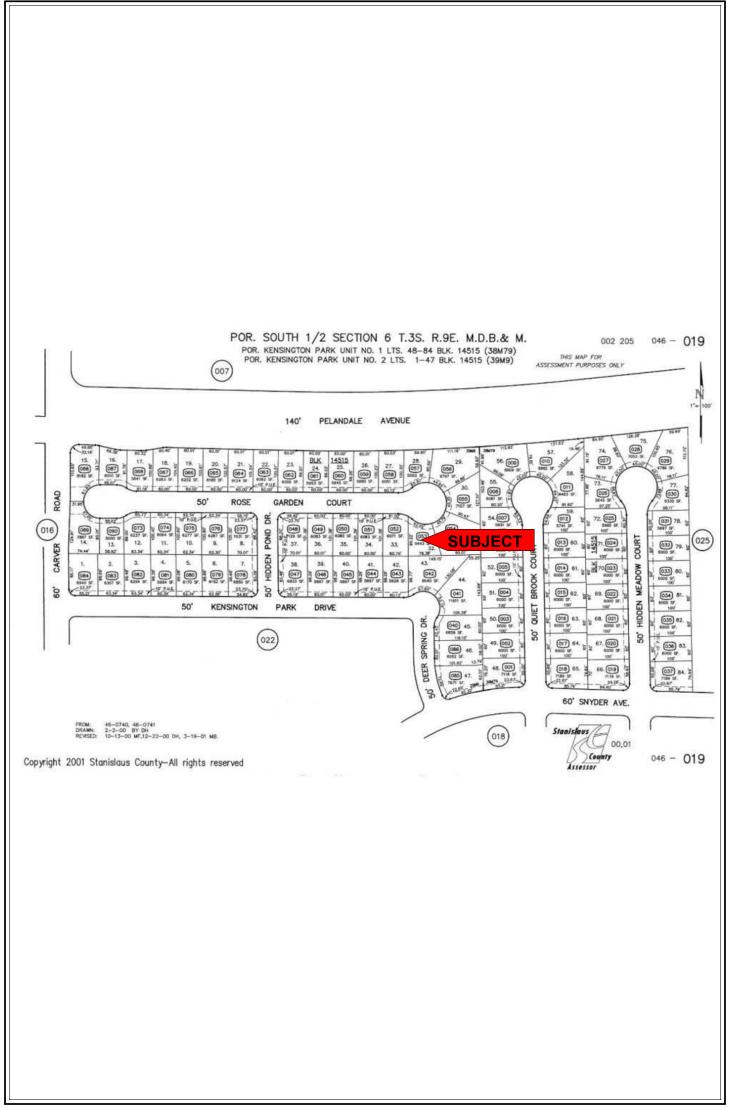

eater indicators and as such were given greater weight on the sales grid, first within their logical grouping if any, amongst closed sales and then amongst listings as such. Simply said: **Comparables** are weighted, with Comp 1 being the best, Comp 2 being second best, and so on and so forth, contingent upon being (more or less) like the Subject and are arranged after all adjustment in order of most to least **Comparable**, as such.

PRIORS: Zero-Dollar transfer(s) and Off-Market sale(s), not considered Arm's Length, were noted for: NONE.



File No. 34985673 LOAN# 56351

Borrower Redwood Holdings LLC Property Address 1508 Rose Garden Ct City County State Zip Code Stanislaus CA 95356 Modesto Lender/Client Wedgewood Inc Address 2015 Manhattan Beach Blvd Suite 100, Redondo Beach, CA 90278



Christopher R. Staley Aerial Map

File No. 34985673 LOAN# 56351

Borrower Redwood Holdings LLC Property Address 1508 Rose Garden Ct County Zip Code City State 95356 CA Modesto Stanislaus Lender/Client Wedgewood Inc Address 2015 Manhattan Beach Blvd Suite 100, Redondo Beach, CA 90278



# LOCATION MAP ADDENDUM

File No. 34985673 LOAN# 56351



# Christopher R. Staley SUBJECT PHOTO ADDENDUM

File No. 34985673 LOAN# 56351

 Borrower
 Redwood Holdings LLC

 Property Address
 1508 Rose Garden Ct

 City
 Modesto
 County
 Stanislaus
 State
 CA
 Zip Code
 95356

 Lender/Client
 Wedgewood Inc
 Address
 2015 Manhattan Beach Blvd Suite 100, Redondo Beach, CA 90278



# FRONT OF SUBJECT PROPERTY

1508 Rose Garden Ct Modesto, CA 95356



REAR OF SUBJECT PROPERTY



STREET SCENE

# SUBJECT PHOTO ADDEN