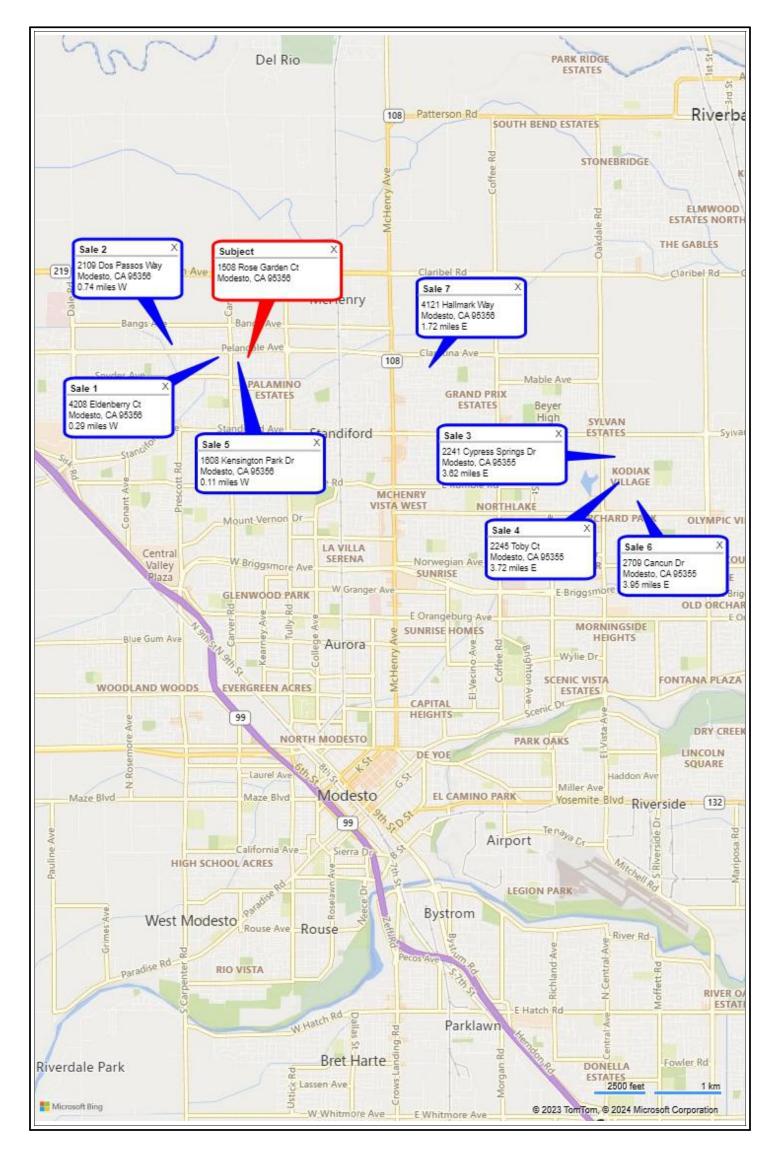

ect and are arranged after all adjustment in order of most to least **Comparable**, as such.

PRIORS: Zero-Dollar transfer(s) and Off-Market sale(s), not considered Arm's Length, were noted for: NONE.



File No. 34985673 LOAN# 56351

Borrower Redwood Holdings LLC Property Address 1508 Rose Garden Ct City County State Zip Code Stanislaus CA 95356 Modesto Lender/Client Wedgewood Inc Address 2015 Manhattan Beach Blvd Suite 100, Redondo Beach, CA 90278



Christopher R. Staley Aerial Map

File No. 34985673 LOAN# 56351

Borrower Redwood Holdings LLC Property Address 1508 Rose Garden Ct County Zip Code City State 95356 CA Modesto Stanislaus Lender/Client Wedgewood Inc Address 2015 Manhattan Beach Blvd Suite 100, Redondo Beach, CA 90278



# LOCATION MAP ADDENDUM

File No. 34985673 LOAN# 56351



# Christopher R. Staley SUBJECT PHOTO ADDENDUM

File No. 34985673 LOAN# 56351

 Borrower
 Redwood Holdings LLC

 Property Address
 1508 Rose Garden Ct

 City
 Modesto
 County
 Stanislaus
 State
 CA
 Zip Code
 95356

 Lender/Client
 Wedgewood Inc
 Address
 2015 Manhattan Beach Blvd Suite 100, Redondo Beach, CA 90278



# FRONT OF SUBJECT PROPERTY

1508 Rose Garden Ct Modesto, CA 95356



REAR OF SUBJECT PROPERTY



STREET SCENE

# SUBJECT PHOTO ADDENDUM

File No. 34985673 LOAN# 56351

 Borrower
 Redwood Holdings LLC

 Property Address
 1508 Rose Garden Ct

 City
 Modesto
 County
 Stanislaus
 State
 CA
 Zip Code
 95356

 Lender/Client
 Wedgewood Inc
 Address
 2015 Manhattan Beach Blvd Suite 100, Redondo Beach, CA 90278



STREET AGAIN



ADDRESS VERIFICATION



ADDRESS VERIFICATION

# Chri