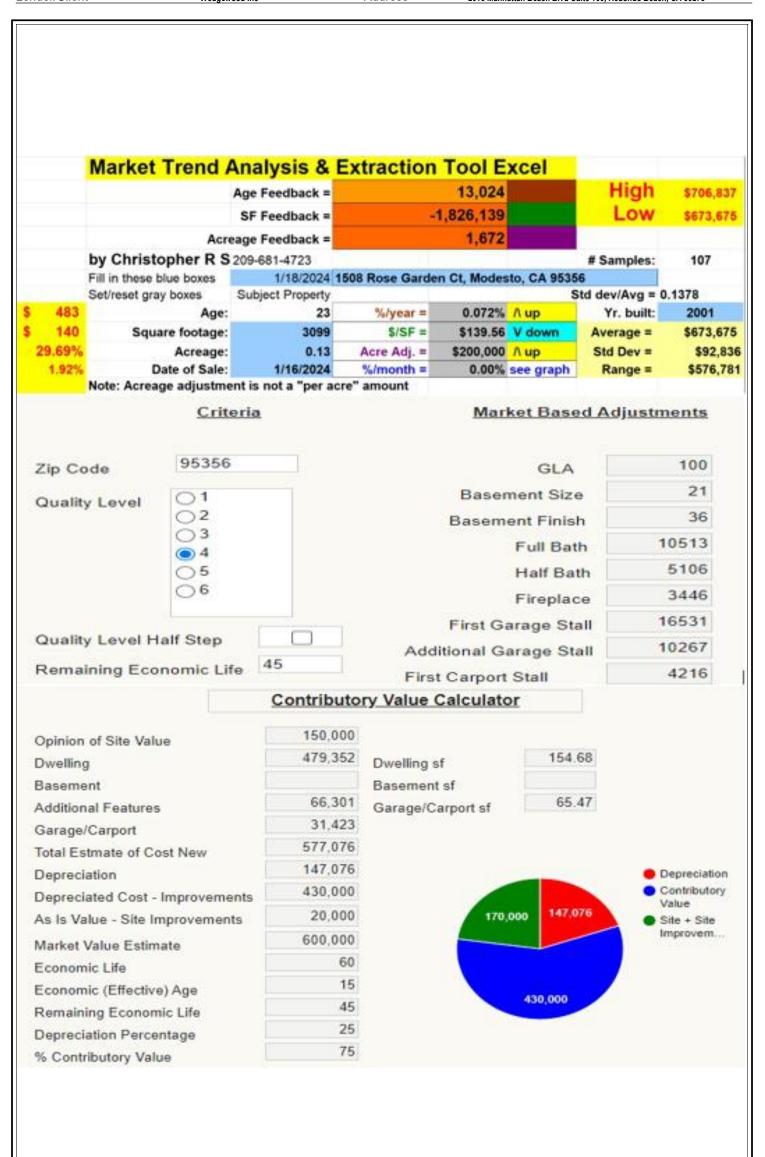

| \$        |
|     | 600,706.71               | 13.79              | \$        |
|     | 639,431.62               | 14.68              | \$        |
|     | 653,310.10               | \$<br>15.00        | \$        |
|     | 688,559.32               | 15.81              | \$        |
|     | 801,924.62               | 18.41              | \$<br>1   |
|     | 828,729.28<br>986,610.29 | 19.03<br>22.65     | \$<br>1   |
|     | 1,000,000.00             | 22.96              | \$<br>1   |
|     | 1,062,500.00             | 24.39              | \$<br>1   |
|     | 1,332,149.20             | 30.58              | \$<br>1   |
|     | 1,499,493.41             | 34.42              | \$<br>1   |
|     | 1,618,303.57             | \$<br>37.15        | \$<br>2   |

ADJUSTMENTS File No. 34985673



File No. 34985673 LOAN# 56351

| Borrower         |         |               | Redwood Ho | oldings LLC    |                     |                      |       |
|------------------|---------|---------------|------------|----------------|---------------------|----------------------|-------|
| Property Address |         |               | 1508       | Rose Garden Ct |                     |                      |       |
| City             | Modesto | County        | Stanislaus | State          | CA                  | Zip Code             | 95356 |
| Lender/Client    |         | Wedgewood Inc | Address    | 2015 Manhattan | Reach Blvd Suite 10 | 0 Redondo Reach CA 0 | 1278  |

Disclaimers / Announcements: "This appraisal was prepared in accordance with the requirements of the Uniform Standar