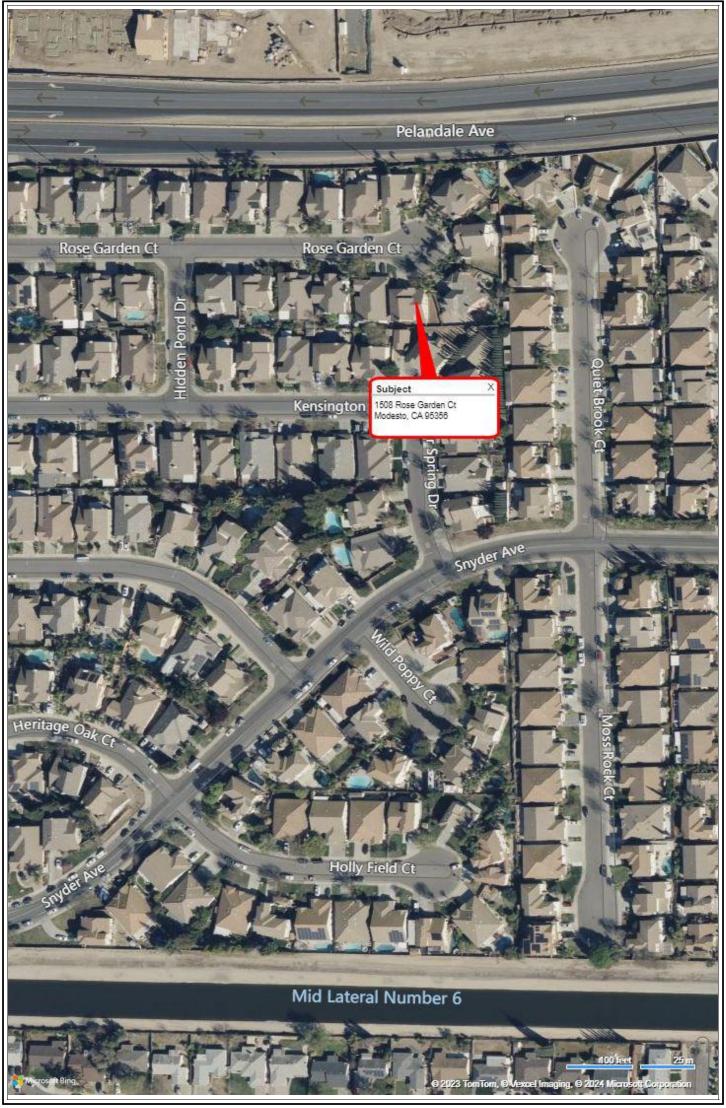

forth, contingent upon being (more or less) like the Subject and are arranged after all adjustment in order of most to least **Comparable**, as such.

PRIORS: Zero-Dollar transfer(s) and Off-Market sale(s), not considered Arm's Length, were noted for: NONE.



File No. 34985673 LOAN# 56351

Borrower Redwood Holdings LLC Property Address 1508 Rose Garden Ct City County State Zip Code Stanislaus CA 95356 Modesto Lender/Client Wedgewood Inc Address 2015 Manhattan Beach Blvd Suite 100, Redondo Beach, CA 90278



Christopher R. Staley Aerial Map

File No. 34985673 LOAN# 56351

Borrower Redwood Holdings LLC Property Address 1508 Rose Garden Ct County Zip Code City State 95356 CA Modesto Stanislaus Lender/Client Wedgewood Inc Address 2015 Manhattan Beach Blvd Suite 100, Redondo Beach, CA 90278



# LOCATION MAP ADDENDUM

File No. 34985673 LOAN# 56351



# Christopher R. Staley SUBJECT PHOTO ADDENDUM

File No. 34985673 LOAN# 56351

 Borrower
 Redwood Holdings LLC

 Property Address
 1508 Rose Garden Ct

 City
 Modesto
 County
 Stanislaus
 State
 CA
 Zip Code
 95356

 Lender/Client
 Wedgewood Inc
 Address
 2015 Manhattan Beach Blvd Suite 100, Redondo Beach, CA 90278



# FRONT OF SUBJECT PROPERTY

1508 Rose Garden Ct Modesto, CA 95356



REAR OF SUBJECT PROPERTY



STREET SCENE

# SUBJECT PHOTO ADDENDUM

File No. 34985673 LOAN# 56351

 Borrower
 Redwood Holdings LLC

 Property Address
 1508 Rose Garden Ct

 City
 Modesto
 County
 Stanislaus
 State
 CA
 Zip Code
 95356

 Lender/Client
 Wedgewood Inc
 Address
 2015 Manhattan Beach Blvd Suite 100, Redondo Beach, CA 90278



STREET AGA