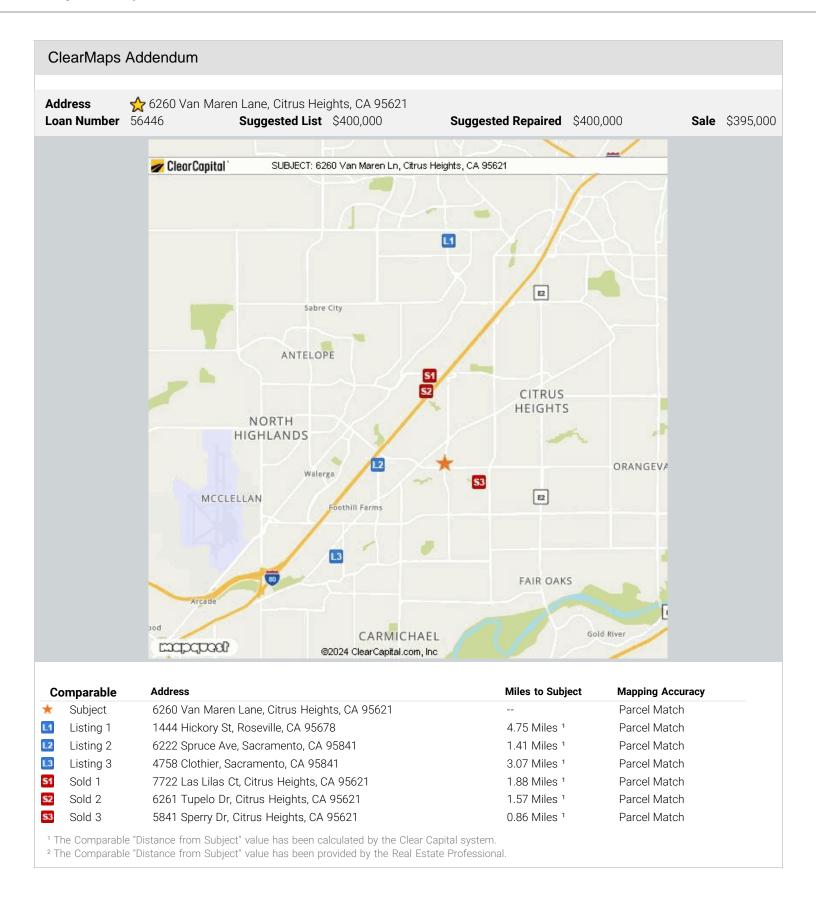

| Address<br>Inspection Date<br>Loan Number<br>Borrower Name | 6260 Van Maren Lane, Citrus Heights, CA 95621<br>01/30/2024<br>56446<br>Breckenridge Property Fund 2016 LLC | Order ID<br>Date of Report<br>APN<br>County | 9135259<br>01/30/2024<br>22904800760<br>Sacramento | Property ID | 35032387 |
|------------------------------------------------------------|-------------------------------------------------------------------------------------------------------------|---------------------------------------------|----------------------------------------------------|-------------|----------|
| Tracking IDs                                               |                                                                                                             |                                             |                                                    |             |          |
| Order Tracking ID                                          | 1.30_bpo                                                                                                    | Tracking ID 1                               | 1.30_bpo                                           |             |          |
| Tracking ID 2                                              |                                                                                                             | Tracking ID 3                               |                                                    |             |          |

Client(s): Wedgewood Inc

Property ID: 35032387

Effective: 01/30/2024 Page: 3 of 16

Loan Number

56446

**\$395,000**• As-Is Value

by ClearCapital

| Recent Sales           |                       |                       |                       |                       |
|------------------------|-----------------------|-----------------------|-----------------------|-----------------------|
|                        | Subject               | Sold 1 *              | Sold 2                | Sold 3                |
| Street Address         | 6260 Van Maren Lane   | 7722 Las Lilas Ct     | 6261 Tupelo Dr        | 5841 Sperry Dr        |
| City, State            | Citrus Heights, CA    | Citrus Heights, CA    | Citrus Heights, CA    | Citrus Heights, CA    |
| Zip Code               | 95621                 | 95621                 | 95621                 | 95621                 |
| Datasource             | Public Records        | MLS                   | MLS                   | MLS                   |
| Miles to Subj.         |                       | 1.88 1                | 1.57 1                | 0.86 1                |
| Property Type          | SFR                   | SFR                   | SFR                   | SFR                   |
| Original List Price \$ |                       | \$399,900             | \$360,000             | \$390,000             |
| List Price \$          |                       | \$399,900             | \$360,000             | \$390,000             |
| Sale Price \$          |                       | \$395,000             | \$375,000             | \$400,000             |
| Type of Financing      |                       | Conventional          | Conventional          | Conventional          |
| Date of Sale           |                       | 08/08/2023            | 08/14/2023            | 10/17/2023            |
| DOM · Cumulative DOM   |                       | 32 · 56               | 12 · 35               | 7 · 26                |
| Age (# of years)       | 41                    | 46                    | 43                    | 41                    |
| Condition              | Average               | Average               | Average               | Average               |
| Sales Type             |                       | Fair Market Value     | Fair Market Value     | Fair Market Value     |
| Location               | Neutral ; Residential | Neutral ; Residential | Neutral ; Residential | Neutral ; Residential |
| View                   | Neutral ; Residential | Neutral ; Residential | Neutral ; Residential | Neutral ; Residential |
| Style/Design           | 1 Story Half-Plex     | 1 Story Half-Plex     | 1 Story Half-Plex     | 1 Story Half-Plex     |
| # Units                | 1                     | 1                     | 1                     | 1                     |
| Living Sq. Feet        | 1,297                 | 1,395                 | 1,068                 | 1,040                 |
| Bdrm · Bths · ½ Bths   | 3 · 2                 | 3 · 2                 | 3 · 2                 | 2 · 2                 |
| Total Room #           | 6                     | 6                     | 6                     | 6                     |
| Garage (Style/Stalls)  | Attached 2 Car(s)     | Attached 2 Car(s)     | Attached 2 Car(s)     | Attached 2 Car(s)     |
| Basement (Yes/No)      | No                    | No                    | No                    | No                    |
| Basement (% Fin)       | 0%                    | 0%                    | 0%                    | 0%                    |
| Basement Sq. Ft.       |                       |                       |                       |                       |
| Pool/Spa               |                       |                       |                       |                       |
| Lot Size               | 0.08 acres            | 0.0936 acres          | 0.0966 acres          | 0.0787 acres          |
| Other                  | None                  | None                  | None                  | None                  |
| Net Adjustment         |                       | -\$5,988              | +\$10,122             | +\$17,850             |
| Adjusted Price         |                       | \$389,012             | \$385,122             | \$417,850             |

<sup>\*</sup> Sold 1 is the most comparable sale to the subject.

<sup>&</sup>lt;sup>1</sup> Comp's "Miles to Subject" was calculated by the system.

<sup>&</sup>lt;sup>2</sup> Comp's "Miles to Subject" provided by Real Estate Professional.

Value is based on closest and most comparable comps in the area. Due to limited availability of comparable comps I was forced to use superior/inferior comps and do price adjustments for the difference. The subject property is half-plex same as all comps, very limited availability of comparable comps in this area. Forced to increase radius up to 3 miles to find comparable comps.