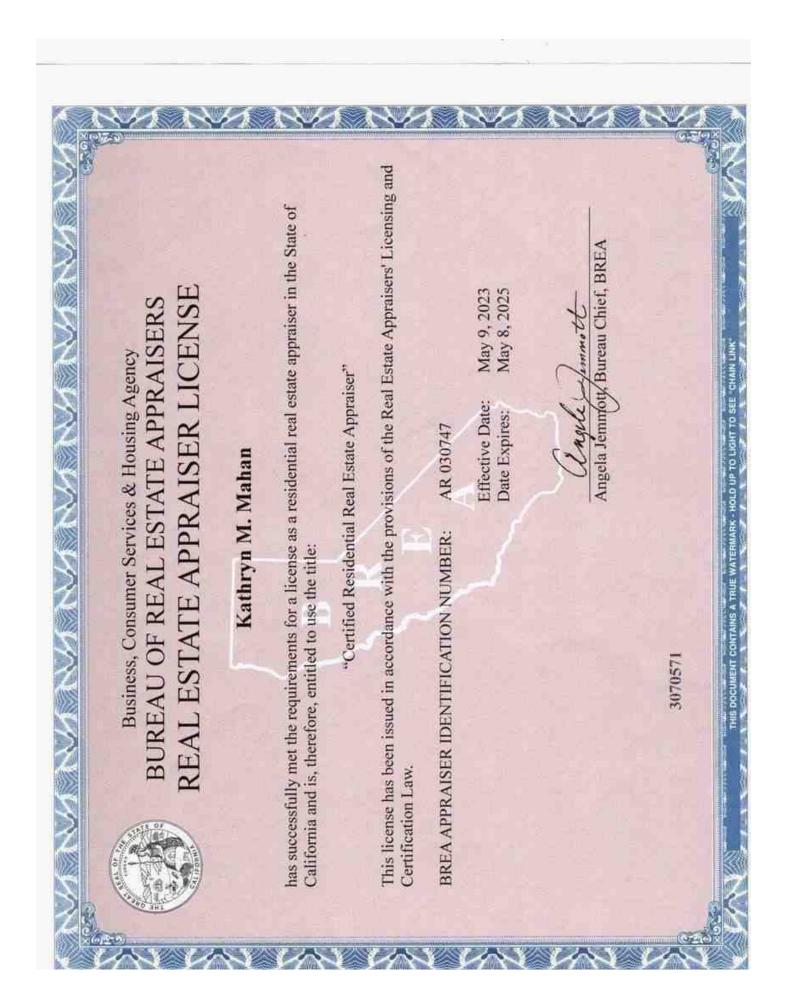

| APPRAISAL OF REAL PROPERTY                 |  |
|--------------------------------------------|--|
|                                            |  |
| LOCATED AT:                                |  |
| 462 Hickory Ln                             |  |
| Lot 142<br>San Rafael, CA 94903            |  |
|                                            |  |
| FOR:                                       |  |
| Wedgewood Inc<br>2015 Manhattan Beach Blvd |  |
| Redondo Beach, CA 90278                    |  |
|                                            |  |
| AS OF:                                     |  |
| 01/27/2024                                 |  |
|                                            |  |
| <b>BY:</b> Kathryn Mahan                   |  |
| MAHAN APPRAISALS<br>2308 ROUNDHILL DRIVE   |  |
| ALAMO, CALIFORNIA 94507                    |  |
|                                            |  |
|                                            |  |
|                                            |  |
|                                            |  |
|                                            |  |
|                                            |  |
|                                            |  |
|                                            |  |
|                                            |  |
|                                            |  |
|                                            |  |