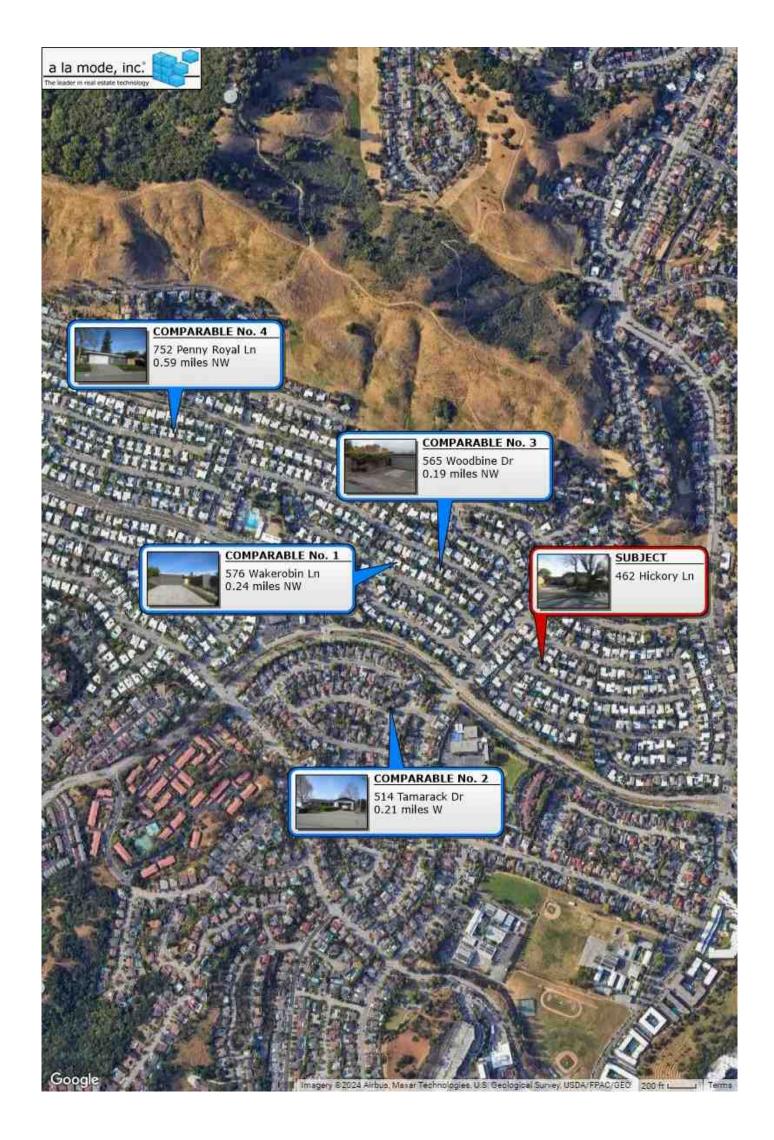

| APPRAISAL OF REAL PROPERTY                 |  |
|--------------------------------------------|--|
|                                            |  |
| LOCATED AT:                                |  |
| 462 Hickory Ln                             |  |
| Lot 142<br>San Rafael, CA 94903            |  |
|                                            |  |
| FOR:                                       |  |
| Wedgewood Inc<br>2015 Manhattan Beach Blvd |  |
| Redondo Beach, CA 90278                    |  |
|                                            |  |
| AS OF:                                     |  |
| 01/27/2024                                 |  |
|                                            |  |
| <b>BY:</b> Kathryn Mahan                   |  |
| MAHAN APPRAISALS<br>2308 ROUNDHILL DRIVE   |  |
| ALAMO, CALIFORNIA 94507                    |  |
|                                            |  |
|                                            |  |
|                                            |  |
|                                            |  |
|                                            |  |
|                                            |  |
|                                            |  |
|                                            |  |
|                                            |  |
|                                            |  |
|                                            |  |