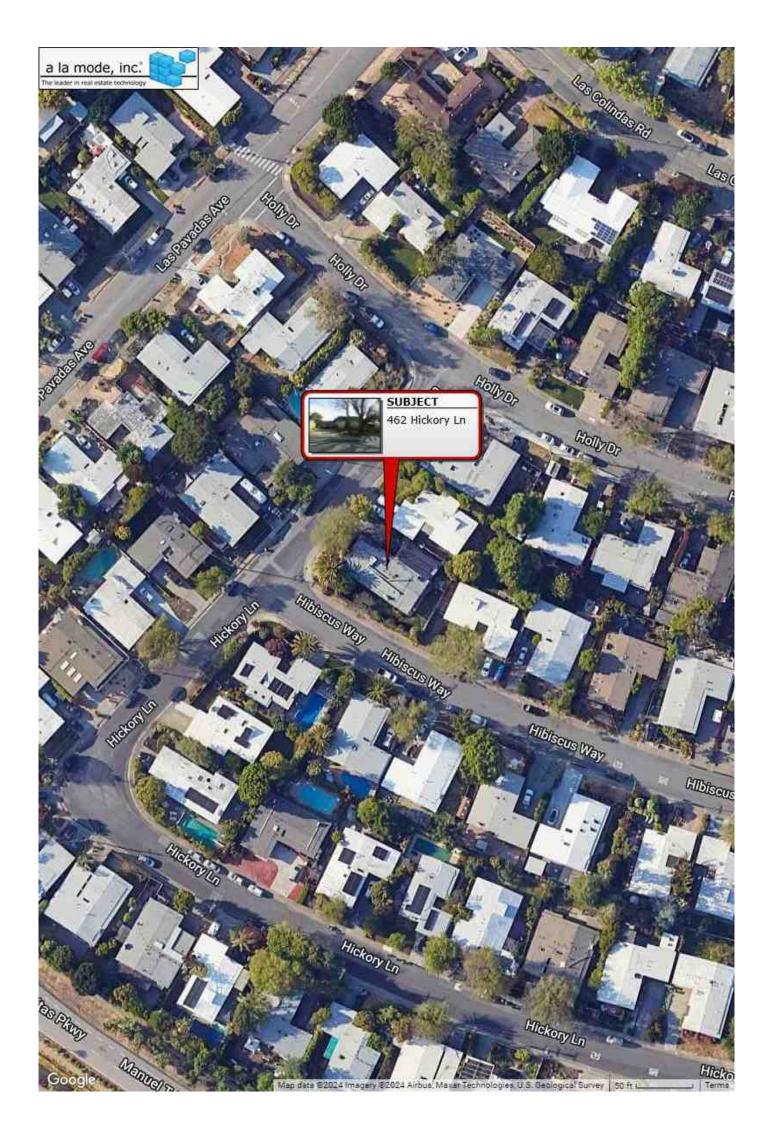

| APPRAISAL OF REAL PROPERTY                 |  |
|--------------------------------------------|--|
|                                            |  |
| LOCATED AT:                                |  |
| 462 Hickory Ln                             |  |
| Lot 142<br>San Rafael, CA 94903            |  |
|                                            |  |
| FOR:                                       |  |
| Wedgewood Inc<br>2015 Manhattan Beach Blvd |  |
| Redondo Beach, CA 90278                    |  |
|                                            |  |
| AS OF:                                     |  |
| 01/27/2024                                 |  |
|                                            |  |
| <b>BY:</b> Kathryn Mahan                   |  |
| MAHAN APPRAISALS<br>2308 ROUNDHILL DRIVE   |  |
| ALAMO, CALIFORNIA 94507                    |  |
|                                            |  |
|                                            |  |
|                                            |  |
|                                            |  |
|                                            |  |
|                                            |  |
|                                            |  |
|                                            |  |
|                                            |  |
|                                            |  |
|                                            |  |