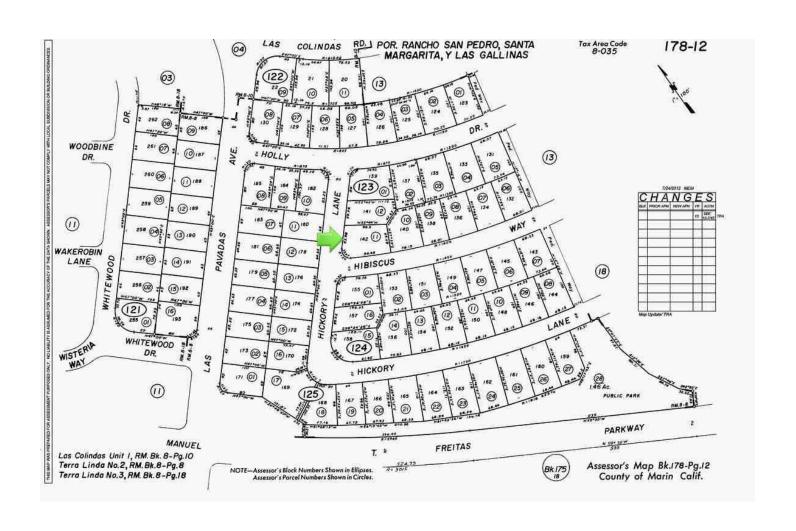

| APPRAISAL OF REAL PROPERTY                 |  |
|--------------------------------------------|--|
|                                            |  |
| LOCATED AT:                                |  |
| 462 Hickory Ln                             |  |
| Lot 142<br>San Rafael, CA 94903            |  |
|                                            |  |
| FOR:                                       |  |
| Wedgewood Inc<br>2015 Manhattan Beach Blvd |  |
| Redondo Beach, CA 90278                    |  |
|                                            |  |
| AS OF:                                     |  |
| 01/27/2024                                 |  |
|                                            |  |
| <b>BY:</b> Kathryn Mahan                   |  |
| MAHAN APPRAISALS<br>2308 ROUNDHILL DRIVE   |  |
| ALAMO, CALIFORNIA 94507                    |  |
|                                            |  |
|                                            |  |
|                                            |  |
|                                            |  |
|                                            |  |
|                                            |  |
|                                            |  |
|                                            |  |
|                                            |  |
|                                            |  |
|                                            |  |