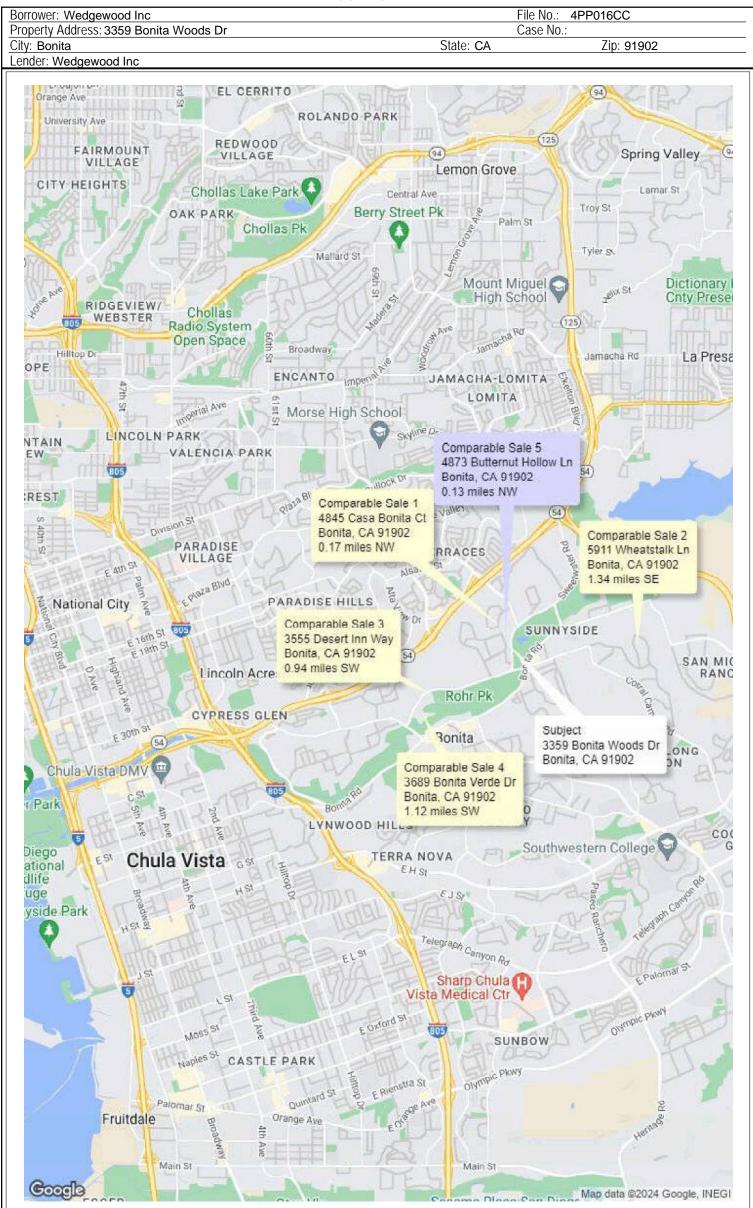

## Exterior-Only Inspection Residential Appraisal Report File No. 4PP016CC

| The purpose of this summary appraisal report is t                                                                                                                                                                                                                                                                                                                                                                                                                                                                                                                                                                                                                                                                                                                                                                                                                                                                                                                                     | to provide the lender/client with an a                                                                                                                                                                                                                                                                                                                                                                                                                                                                                                                                                                                                                                                                                                                                                                                                                                                                                                                                                                                                                                                                                                                                                                                                                                                                                                                                                                        | ccurate, and adequately su                                                                                                                                                                                                                                                                                                                                                                                                                                                                                                                                                                                                                                                                                                                                                                                                                                                                                                                                                                                                                                                                                                                                                                                                                                                                                                                                                                                                                                                                                                                                                                                                                                                                                                                                                                                                                                                                                                                                                                                                                                                                                                                                                                                                                                                                                                                                       | pported, opinion of the ma                                                                                                                                                                                                                                                                                                                                                                                                                                                                                                                                                                                                                                                                                                                                                                                                                                                                                                                                                                                                                                                                                                                                                                                                                                                                                                                                                                                                                                                                                                                                                                                                                                                                                                                                                                                                                                                                                                                                                                                                                                                                                                                                                                                                                                                                                                                                                                                                                                                                                                                                                                                                        | arket value of the subject property.                                                                                                                                                                                                                                                                                       |
|---------------------------------------------------------------------------------------------------------------------------------------------------------------------------------------------------------------------------------------------------------------------------------------------------------------------------------------------------------------------------------------------------------------------------------------------------------------------------------------------------------------------------------------------------------------------------------------------------------------------------------------------------------------------------------------------------------------------------------------------------------------------------------------------------------------------------------------------------------------------------------------------------------------------------------------------------------------------------------------|---------------------------------------------------------------------------------------------------------------------------------------------------------------------------------------------------------------------------------------------------------------------------------------------------------------------------------------------------------------------------------------------------------------------------------------------------------------------------------------------------------------------------------------------------------------------------------------------------------------------------------------------------------------------------------------------------------------------------------------------------------------------------------------------------------------------------------------------------------------------------------------------------------------------------------------------------------------------------------------------------------------------------------------------------------------------------------------------------------------------------------------------------------------------------------------------------------------------------------------------------------------------------------------------------------------------------------------------------------------------------------------------------------------|------------------------------------------------------------------------------------------------------------------------------------------------------------------------------------------------------------------------------------------------------------------------------------------------------------------------------------------------------------------------------------------------------------------------------------------------------------------------------------------------------------------------------------------------------------------------------------------------------------------------------------------------------------------------------------------------------------------------------------------------------------------------------------------------------------------------------------------------------------------------------------------------------------------------------------------------------------------------------------------------------------------------------------------------------------------------------------------------------------------------------------------------------------------------------------------------------------------------------------------------------------------------------------------------------------------------------------------------------------------------------------------------------------------------------------------------------------------------------------------------------------------------------------------------------------------------------------------------------------------------------------------------------------------------------------------------------------------------------------------------------------------------------------------------------------------------------------------------------------------------------------------------------------------------------------------------------------------------------------------------------------------------------------------------------------------------------------------------------------------------------------------------------------------------------------------------------------------------------------------------------------------------------------------------------------------------------------------------------------------|-----------------------------------------------------------------------------------------------------------------------------------------------------------------------------------------------------------------------------------------------------------------------------------------------------------------------------------------------------------------------------------------------------------------------------------------------------------------------------------------------------------------------------------------------------------------------------------------------------------------------------------------------------------------------------------------------------------------------------------------------------------------------------------------------------------------------------------------------------------------------------------------------------------------------------------------------------------------------------------------------------------------------------------------------------------------------------------------------------------------------------------------------------------------------------------------------------------------------------------------------------------------------------------------------------------------------------------------------------------------------------------------------------------------------------------------------------------------------------------------------------------------------------------------------------------------------------------------------------------------------------------------------------------------------------------------------------------------------------------------------------------------------------------------------------------------------------------------------------------------------------------------------------------------------------------------------------------------------------------------------------------------------------------------------------------------------------------------------------------------------------------------------------------------------------------------------------------------------------------------------------------------------------------------------------------------------------------------------------------------------------------------------------------------------------------------------------------------------------------------------------------------------------------------------------------------------------------------------------------------------------------|----------------------------------------------------------------------------------------------------------------------------------------------------------------------------------------------------------------------------------------------------------------------------------------------------------------------------|
| Property Address 3359 Bonita Woods Dr                                                                                                                                                                                                                                                                                                                                                                                                                                                                                                                                                                                                                                                                                                                                                                                                                                                                                                                                                 |                                                                                                                                                                                                                                                                                                                                                                                                                                                                                                                                                                                                                                                                                                                                                                                                                                                                                                                                                                                                                                                                                                                                                                                                                                                                                                                                                                                                               | City Bonita                                                                                                                                                                                                                                                                                                                                                                                                                                                                                                                                                                                                                                                                                                                                                                                                                                                                                                                                                                                                                                                                                                                                                                                                                                                                                                                                                                                                                                                                                                                                                                                                                                                                                                                                                                                                                                                                                                                                                                                                                                                                                                                                                                                                                                                                                                                                                      |                                                                                                                                                                                                                                                                                                                                                                                                                                                                                                                                                                                                                                                                                                                                                                                                                                                                                                                                                                                                                                                                                                                                                                                                                                                                                                                                                                                                                                                                                                                                                                                                                                                                                                                                                                                                                                                                                                                                                                                                                                                                                                                                                                                                                                                                                                                                                                                                                                                                                                                                                                                                                                   | e CA Zip Code 91902                                                                                                                                                                                                                                                                                                        |
| Borrower Wedgewood Inc                                                                                                                                                                                                                                                                                                                                                                                                                                                                                                                                                                                                                                                                                                                                                                                                                                                                                                                                                                | Owner of Public Record                                                                                                                                                                                                                                                                                                                                                                                                                                                                                                                                                                                                                                                                                                                                                                                                                                                                                                                                                                                                                                                                                                                                                                                                                                                                                                                                                                                        | Salisbury, Maria & N                                                                                                                                                                                                                                                                                                                                                                                                                                                                                                                                                                                                                                                                                                                                                                                                                                                                                                                                                                                                                                                                                                                                                                                                                                                                                                                                                                                                                                                                                                                                                                                                                                                                                                                                                                                                                                                                                                                                                                                                                                                                                                                                                                                                                                                                                                                                             |                                                                                                                                                                                                                                                                                                                                                                                                                                                                                                                                                                                                                                                                                                                                                                                                                                                                                                                                                                                                                                                                                                                                                                                                                                                                                                                                                                                                                                                                                                                                                                                                                                                                                                                                                                                                                                                                                                                                                                                                                                                                                                                                                                                                                                                                                                                                                                                                                                                                                                                                                                                                                                   | nty San Diego                                                                                                                                                                                                                                                                                                              |
| Legal Description Lot 32 Map 5138                                                                                                                                                                                                                                                                                                                                                                                                                                                                                                                                                                                                                                                                                                                                                                                                                                                                                                                                                     |                                                                                                                                                                                                                                                                                                                                                                                                                                                                                                                                                                                                                                                                                                                                                                                                                                                                                                                                                                                                                                                                                                                                                                                                                                                                                                                                                                                                               | •                                                                                                                                                                                                                                                                                                                                                                                                                                                                                                                                                                                                                                                                                                                                                                                                                                                                                                                                                                                                                                                                                                                                                                                                                                                                                                                                                                                                                                                                                                                                                                                                                                                                                                                                                                                                                                                                                                                                                                                                                                                                                                                                                                                                                                                                                                                                                                |                                                                                                                                                                                                                                                                                                                                                                                                                                                                                                                                                                                                                                                                                                                                                                                                                                                                                                                                                                                                                                                                                                                                                                                                                                                                                                                                                                                                                                                                                                                                                                                                                                                                                                                                                                                                                                                                                                                                                                                                                                                                                                                                                                                                                                                                                                                                                                                                                                                                                                                                                                                                                                   | -                                                                                                                                                                                                                                                                                                                          |
| Assessor's Parcel # 589-140-04-00                                                                                                                                                                                                                                                                                                                                                                                                                                                                                                                                                                                                                                                                                                                                                                                                                                                                                                                                                     |                                                                                                                                                                                                                                                                                                                                                                                                                                                                                                                                                                                                                                                                                                                                                                                                                                                                                                                                                                                                                                                                                                                                                                                                                                                                                                                                                                                                               | Tax Year 2023                                                                                                                                                                                                                                                                                                                                                                                                                                                                                                                                                                                                                                                                                                                                                                                                                                                                                                                                                                                                                                                                                                                                                                                                                                                                                                                                                                                                                                                                                                                                                                                                                                                                                                                                                                                                                                                                                                                                                                                                                                                                                                                                                                                                                                                                                                                                                    | R.E.                                                                                                                                                                                                                                                                                                                                                                                                                                                                                                                                                                                                                                                                                                                                                                                                                                                                                                                                                                                                                                                                                                                                                                                                                                                                                                                                                                                                                                                                                                                                                                                                                                                                                                                                                                                                                                                                                                                                                                                                                                                                                                                                                                                                                                                                                                                                                                                                                                                                                                                                                                                                                              | Taxes \$ 6,022                                                                                                                                                                                                                                                                                                             |
| Neighborhood Name Bonita Woods                                                                                                                                                                                                                                                                                                                                                                                                                                                                                                                                                                                                                                                                                                                                                                                                                                                                                                                                                        |                                                                                                                                                                                                                                                                                                                                                                                                                                                                                                                                                                                                                                                                                                                                                                                                                                                                                                                                                                                                                                                                                                                                                                                                                                                                                                                                                                                                               | Map Reference 1310-H1                                                                                                                                                                                                                                                                                                                                                                                                                                                                                                                                                                                                                                                                                                                                                                                                                                                                                                                                                                                                                                                                                                                                                                                                                                                                                                                                                                                                                                                                                                                                                                                                                                                                                                                                                                                                                                                                                                                                                                                                                                                                                                                                                                                                                                                                                                                                            | Cens                                                                                                                                                                                                                                                                                                                                                                                                                                                                                                                                                                                                                                                                                                                                                                                                                                                                                                                                                                                                                                                                                                                                                                                                                                                                                                                                                                                                                                                                                                                                                                                                                                                                                                                                                                                                                                                                                                                                                                                                                                                                                                                                                                                                                                                                                                                                                                                                                                                                                                                                                                                                                              | sus Tract 0032.07                                                                                                                                                                                                                                                                                                          |
| Occupant Owner Tenant X Vacant                                                                                                                                                                                                                                                                                                                                                                                                                                                                                                                                                                                                                                                                                                                                                                                                                                                                                                                                                        | Special Assessments \$                                                                                                                                                                                                                                                                                                                                                                                                                                                                                                                                                                                                                                                                                                                                                                                                                                                                                                                                                                                                                                                                                                                                                                                                                                                                                                                                                                                        | 0                                                                                                                                                                                                                                                                                                                                                                                                                                                                                                                                                                                                                                                                                                                                                                                                                                                                                                                                                                                                                                                                                                                                                                                                                                                                                                                                                                                                                                                                                                                                                                                                                                                                                                                                                                                                                                                                                                                                                                                                                                                                                                                                                                                                                                                                                                                                                                | PUDHOA \$ <b>0</b>                                                                                                                                                                                                                                                                                                                                                                                                                                                                                                                                                                                                                                                                                                                                                                                                                                                                                                                                                                                                                                                                                                                                                                                                                                                                                                                                                                                                                                                                                                                                                                                                                                                                                                                                                                                                                                                                                                                                                                                                                                                                                                                                                                                                                                                                                                                                                                                                                                                                                                                                                                                                                | per year per month                                                                                                                                                                                                                                                                                                         |
| Property Rights Appraised X Fee Simple                                                                                                                                                                                                                                                                                                                                                                                                                                                                                                                                                                                                                                                                                                                                                                                                                                                                                                                                                | Leasehold Other (describe)                                                                                                                                                                                                                                                                                                                                                                                                                                                                                                                                                                                                                                                                                                                                                                                                                                                                                                                                                                                                                                                                                                                                                                                                                                                                                                                                                                                    |                                                                                                                                                                                                                                                                                                                                                                                                                                                                                                                                                                                                                                                                                                                                                                                                                                                                                                                                                                                                                                                                                                                                                                                                                                                                                                                                                                                                                                                                                                                                                                                                                                                                                                                                                                                                                                                                                                                                                                                                                                                                                                                                                                                                                                                                                                                                                                  |                                                                                                                                                                                                                                                                                                                                                                                                                                                                                                                                                                                                                                                                                                                                                                                                                                                                                                                                                                                                                                                                                                                                                                                                                                                                                                                                                                                                                                                                                                                                                                                                                                                                                                                                                                                                                                                                                                                                                                                                                                                                                                                                                                                                                                                                                                                                                                                                                                                                                                                                                                                                                                   |                                                                                                                                                                                                                                                                                                                            |
| Assignment Type Purchase Transaction                                                                                                                                                                                                                                                                                                                                                                                                                                                                                                                                                                                                                                                                                                                                                                                                                                                                                                                                                  | Refinance Transaction X Other (des                                                                                                                                                                                                                                                                                                                                                                                                                                                                                                                                                                                                                                                                                                                                                                                                                                                                                                                                                                                                                                                                                                                                                                                                                                                                                                                                                                            | cribe) Servicing                                                                                                                                                                                                                                                                                                                                                                                                                                                                                                                                                                                                                                                                                                                                                                                                                                                                                                                                                                                                                                                                                                                                                                                                                                                                                                                                                                                                                                                                                                                                                                                                                                                                                                                                                                                                                                                                                                                                                                                                                                                                                                                                                                                                                                                                                                                                                 |                                                                                                                                                                                                                                                                                                                                                                                                                                                                                                                                                                                                                                                                                                                                                                                                                                                                                                                                                                                                                                                                                                                                                                                                                                                                                                                                                                                                                                                                                                                                                                                                                                                                                                                                                                                                                                                                                                                                                                                                                                                                                                                                                                                                                                                                                                                                                                                                                                                                                                                                                                                                                                   |                                                                                                                                                                                                                                                                                                                            |
| Lender/Client Wedgewood Inc                                                                                                                                                                                                                                                                                                                                                                                                                                                                                                                                                                                                                                                                                                                                                                                                                                                                                                                                                           | Address 2015 Man                                                                                                                                                                                                                                                                                                                                                                                                                                                                                                                                                                                                                                                                                                                                                                                                                                                                                                                                                                                                                                                                                                                                                                                                                                                                                                                                                                                              | hattan Beach Blvd Su                                                                                                                                                                                                                                                                                                                                                                                                                                                                                                                                                                                                                                                                                                                                                                                                                                                                                                                                                                                                                                                                                                                                                                                                                                                                                                                                                                                                                                                                                                                                                                                                                                                                                                                                                                                                                                                                                                                                                                                                                                                                                                                                                                                                                                                                                                                                             | iite 100, Redondo Be                                                                                                                                                                                                                                                                                                                                                                                                                                                                                                                                                                                                                                                                                                                                                                                                                                                                                                                                                                                                                                                                                                                                                                                                                                                                                                                                                                                                                                                                                                                                                                                                                                                                                                                                                                                                                                                                                                                                                                                                                                                                                                                                                                                                                                                                                                                                                                                                                                                                                                                                                                                                              | each, CA 90278                                                                                                                                                                                                                                                                                                             |
| Is the subject property currently offered for sale or ha                                                                                                                                                                                                                                                                                                                                                                                                                                                                                                                                                                                                                                                                                                                                                                                                                                                                                                                              | s it been offered for sale in the twelve mor                                                                                                                                                                                                                                                                                                                                                                                                                                                                                                                                                                                                                                                                                                                                                                                                                                                                                                                                                                                                                                                                                                                                                                                                                                                                                                                                                                  | ths prior to the effective date of                                                                                                                                                                                                                                                                                                                                                                                                                                                                                                                                                                                                                                                                                                                                                                                                                                                                                                                                                                                                                                                                                                                                                                                                                                                                                                                                                                                                                                                                                                                                                                                                                                                                                                                                                                                                                                                                                                                                                                                                                                                                                                                                                                                                                                                                                                                               | f this appraisal? 🛛 🗙 Ye                                                                                                                                                                                                                                                                                                                                                                                                                                                                                                                                                                                                                                                                                                                                                                                                                                                                                                                                                                                                                                                                                                                                                                                                                                                                                                                                                                                                                                                                                                                                                                                                                                                                                                                                                                                                                                                                                                                                                                                                                                                                                                                                                                                                                                                                                                                                                                                                                                                                                                                                                                                                          | s 🗌 No                                                                                                                                                                                                                                                                                                                     |
| Report data source(s) used, offering price(s), and dat                                                                                                                                                                                                                                                                                                                                                                                                                                                                                                                                                                                                                                                                                                                                                                                                                                                                                                                                | te(s). DOM 9;Subject was liste                                                                                                                                                                                                                                                                                                                                                                                                                                                                                                                                                                                                                                                                                                                                                                                                                                                                                                                                                                                                                                                                                                                                                                                                                                                                                                                                                                                | ed on 01/16/2024 for \$                                                                                                                                                                                                                                                                                                                                                                                                                                                                                                                                                                                                                                                                                                                                                                                                                                                                                                                                                                                                                                                                                                                                                                                                                                                                                                                                                                                                                                                                                                                                                                                                                                                                                                                                                                                                                                                                                                                                                                                                                                                                                                                                                                                                                                                                                                                                          | \$1,050,000. It sold or                                                                                                                                                                                                                                                                                                                                                                                                                                                                                                                                                                                                                                                                                                                                                                                                                                                                                                                                                                                                                                                                                                                                                                                                                                                                                                                                                                                                                                                                                                                                                                                                                                                                                                                                                                                                                                                                                                                                                                                                                                                                                                                                                                                                                                                                                                                                                                                                                                                                                                                                                                                                           | n 01/30/2024 for                                                                                                                                                                                                                                                                                                           |
| \$1,065,000;CRMLS#240001191SD;                                                                                                                                                                                                                                                                                                                                                                                                                                                                                                                                                                                                                                                                                                                                                                                                                                                                                                                                                        |                                                                                                                                                                                                                                                                                                                                                                                                                                                                                                                                                                                                                                                                                                                                                                                                                                                                                                                                                                                                                                                                                                                                                                                                                                                                                                                                                                                                               |                                                                                                                                                                                                                                                                                                                                                                                                                                                                                                                                                                                                                                                                                                                                                                                                                                                                                                                                                                                                                                                                                                                                                                                                                                                                                                                                                                                                                                                                                                                                                                                                                                                                                                                                                                                                                                                                                                                                                                                                                                                                                                                                                                                                                                                                                                                                                                  |                                                                                                                                                                                                                                                                                                                                                                                                                                                                                                                                                                                                                                                                                                                                                                                                                                                                                                                                                                                                                                                                                                                                                                                                                                                                                                                                                                                                                                                                                                                                                                                                                                                                                                                                                                                                                                                                                                                                                                                                                                                                                                                                                                                                                                                                                                                                                                                                                                                                                                                                                                                                                                   |                                                                                                                                                                                                                                                                                                                            |
| I did did not analyze the contract for sale f                                                                                                                                                                                                                                                                                                                                                                                                                                                                                                                                                                                                                                                                                                                                                                                                                                                                                                                                         | for the subject purchase transaction. Expla                                                                                                                                                                                                                                                                                                                                                                                                                                                                                                                                                                                                                                                                                                                                                                                                                                                                                                                                                                                                                                                                                                                                                                                                                                                                                                                                                                   | in the results of the analysis of                                                                                                                                                                                                                                                                                                                                                                                                                                                                                                                                                                                                                                                                                                                                                                                                                                                                                                                                                                                                                                                                                                                                                                                                                                                                                                                                                                                                                                                                                                                                                                                                                                                                                                                                                                                                                                                                                                                                                                                                                                                                                                                                                                                                                                                                                                                                | the contract for sale or why the                                                                                                                                                                                                                                                                                                                                                                                                                                                                                                                                                                                                                                                                                                                                                                                                                                                                                                                                                                                                                                                                                                                                                                                                                                                                                                                                                                                                                                                                                                                                                                                                                                                                                                                                                                                                                                                                                                                                                                                                                                                                                                                                                                                                                                                                                                                                                                                                                                                                                                                                                                                                  | ne analysis was not performed.                                                                                                                                                                                                                                                                                             |
| Contract Price \$ Date of Contr                                                                                                                                                                                                                                                                                                                                                                                                                                                                                                                                                                                                                                                                                                                                                                                                                                                                                                                                                       | ract Is the property                                                                                                                                                                                                                                                                                                                                                                                                                                                                                                                                                                                                                                                                                                                                                                                                                                                                                                                                                                                                                                                                                                                                                                                                                                                                                                                                                                                          | seller the owner of public recor                                                                                                                                                                                                                                                                                                                                                                                                                                                                                                                                                                                                                                                                                                                                                                                                                                                                                                                                                                                                                                                                                                                                                                                                                                                                                                                                                                                                                                                                                                                                                                                                                                                                                                                                                                                                                                                                                                                                                                                                                                                                                                                                                                                                                                                                                                                                 | d? Yes No D                                                                                                                                                                                                                                                                                                                                                                                                                                                                                                                                                                                                                                                                                                                                                                                                                                                                                                                                                                                                                                                                                                                                                                                                                                                                                                                                                                                                                                                                                                                                                                                                                                                                                                                                                                                                                                                                                                                                                                                                                                                                                                                                                                                                                                                                                                                                                                                                                                                                                                                                                                                                                       | ata Source(s)                                                                                                                                                                                                                                                                                                              |
| Is there any financial assistance (loan charges, sale of                                                                                                                                                                                                                                                                                                                                                                                                                                                                                                                                                                                                                                                                                                                                                                                                                                                                                                                              |                                                                                                                                                                                                                                                                                                                                                                                                                                                                                                                                                                                                                                                                                                                                                                                                                                                                                                                                                                                                                                                                                                                                                                                                                                                                                                                                                                                                               |                                                                                                                                                                                                                                                                                                                                                                                                                                                                                                                                                                                                                                                                                                                                                                                                                                                                                                                                                                                                                                                                                                                                                                                                                                                                                                                                                                                                                                                                                                                                                                                                                                                                                                                                                                                                                                                                                                                                                                                                                                                                                                                                                                                                                                                                                                                                                                  |                                                                                                                                                                                                                                                                                                                                                                                                                                                                                                                                                                                                                                                                                                                                                                                                                                                                                                                                                                                                                                                                                                                                                                                                                                                                                                                                                                                                                                                                                                                                                                                                                                                                                                                                                                                                                                                                                                                                                                                                                                                                                                                                                                                                                                                                                                                                                                                                                                                                                                                                                                                                                                   |                                                                                                                                                                                                                                                                                                                            |
| If Yes, report the total dollar amount and describe the                                                                                                                                                                                                                                                                                                                                                                                                                                                                                                                                                                                                                                                                                                                                                                                                                                                                                                                               |                                                                                                                                                                                                                                                                                                                                                                                                                                                                                                                                                                                                                                                                                                                                                                                                                                                                                                                                                                                                                                                                                                                                                                                                                                                                                                                                                                                                               | ,,                                                                                                                                                                                                                                                                                                                                                                                                                                                                                                                                                                                                                                                                                                                                                                                                                                                                                                                                                                                                                                                                                                                                                                                                                                                                                                                                                                                                                                                                                                                                                                                                                                                                                                                                                                                                                                                                                                                                                                                                                                                                                                                                                                                                                                                                                                                                                               | ,                                                                                                                                                                                                                                                                                                                                                                                                                                                                                                                                                                                                                                                                                                                                                                                                                                                                                                                                                                                                                                                                                                                                                                                                                                                                                                                                                                                                                                                                                                                                                                                                                                                                                                                                                                                                                                                                                                                                                                                                                                                                                                                                                                                                                                                                                                                                                                                                                                                                                                                                                                                                                                 |                                                                                                                                                                                                                                                                                                                            |
|                                                                                                                                                                                                                                                                                                                                                                                                                                                                                                                                                                                                                                                                                                                                                                                                                                                                                                                                                                                       |                                                                                                                                                                                                                                                                                                                                                                                                                                                                                                                                                                                                                                                                                                                                                                                                                                                                                                                                                                                                                                                                                                                                                                                                                                                                                                                                                                                                               |                                                                                                                                                                                                                                                                                                                                                                                                                                                                                                                                                                                                                                                                                                                                                                                                                                                                                                                                                                                                                                                                                                                                                                                                                                                                                                                                                                                                                                                                                                                                                                                                                                                                                                                                                                                                                                                                                                                                                                                                                                                                                                                                                                                                                                                                                                                                                                  |                                                                                                                                                                                                                                                                                                                                                                                                                                                                                                                                                                                                                                                                                                                                                                                                                                                                                                                                                                                                                                                                                                                                                                                                                                                                                                                                                                                                                                                                                                                                                                                                                                                                                                                                                                                                                                                                                                                                                                                                                                                                                                                                                                                                                                                                                                                                                                                                                                                                                                                                                                                                                                   |                                                                                                                                                                                                                                                                                                                            |
|                                                                                                                                                                                                                                                                                                                                                                                                                                                                                                                                                                                                                                                                                                                                                                                                                                                                                                                                                                                       |                                                                                                                                                                                                                                                                                                                                                                                                                                                                                                                                                                                                                                                                                                                                                                                                                                                                                                                                                                                                                                                                                                                                                                                                                                                                                                                                                                                                               |                                                                                                                                                                                                                                                                                                                                                                                                                                                                                                                                                                                                                                                                                                                                                                                                                                                                                                                                                                                                                                                                                                                                                                                                                                                                                                                                                                                                                                                                                                                                                                                                                                                                                                                                                                                                                                                                                                                                                                                                                                                                                                                                                                                                                                                                                                                                                                  |                                                                                                                                                                                                                                                                                                                                                                                                                                                                                                                                                                                                                                                                                                                                                                                                                                                                                                                                                                                                                                                                                                                                                                                                                                                                                                                                                                                                                                                                                                                                                                                                                                                                                                                                                                                                                                                                                                                                                                                                                                                                                                                                                                                                                                                                                                                                                                                                                                                                                                                                                                                                                                   |                                                                                                                                                                                                                                                                                                                            |
| Note: Race and the racial composition of the neig                                                                                                                                                                                                                                                                                                                                                                                                                                                                                                                                                                                                                                                                                                                                                                                                                                                                                                                                     | hborhood are not appraisal factors                                                                                                                                                                                                                                                                                                                                                                                                                                                                                                                                                                                                                                                                                                                                                                                                                                                                                                                                                                                                                                                                                                                                                                                                                                                                                                                                                                            |                                                                                                                                                                                                                                                                                                                                                                                                                                                                                                                                                                                                                                                                                                                                                                                                                                                                                                                                                                                                                                                                                                                                                                                                                                                                                                                                                                                                                                                                                                                                                                                                                                                                                                                                                                                                                                                                                                                                                                                                                                                                                                                                                                                                                                                                                                                                                                  |                                                                                                                                                                                                                                                                                                                                                                                                                                                                                                                                                                                                                                                                                                                                                                                                                                                                                                                                                                                                                                                                                                                                                                                                                                                                                                                                                                                                                                                                                                                                                                                                                                                                                                                                                                                                                                                                                                                                                                                                                                                                                                                                                                                                                                                                                                                                                                                                                                                                                                                                                                                                                                   |                                                                                                                                                                                                                                                                                                                            |
| Neighborhood Characteristics                                                                                                                                                                                                                                                                                                                                                                                                                                                                                                                                                                                                                                                                                                                                                                                                                                                                                                                                                          |                                                                                                                                                                                                                                                                                                                                                                                                                                                                                                                                                                                                                                                                                                                                                                                                                                                                                                                                                                                                                                                                                                                                                                                                                                                                                                                                                                                                               | ousing Trends                                                                                                                                                                                                                                                                                                                                                                                                                                                                                                                                                                                                                                                                                                                                                                                                                                                                                                                                                                                                                                                                                                                                                                                                                                                                                                                                                                                                                                                                                                                                                                                                                                                                                                                                                                                                                                                                                                                                                                                                                                                                                                                                                                                                                                                                                                                                                    | One-Unit Housi                                                                                                                                                                                                                                                                                                                                                                                                                                                                                                                                                                                                                                                                                                                                                                                                                                                                                                                                                                                                                                                                                                                                                                                                                                                                                                                                                                                                                                                                                                                                                                                                                                                                                                                                                                                                                                                                                                                                                                                                                                                                                                                                                                                                                                                                                                                                                                                                                                                                                                                                                                                                                    | ing Present Land Use %                                                                                                                                                                                                                                                                                                     |
| Location Urban X Suburban Rural                                                                                                                                                                                                                                                                                                                                                                                                                                                                                                                                                                                                                                                                                                                                                                                                                                                                                                                                                       | Property Values Increasing                                                                                                                                                                                                                                                                                                                                                                                                                                                                                                                                                                                                                                                                                                                                                                                                                                                                                                                                                                                                                                                                                                                                                                                                                                                                                                                                                                                    | X Stable Decli                                                                                                                                                                                                                                                                                                                                                                                                                                                                                                                                                                                                                                                                                                                                                                                                                                                                                                                                                                                                                                                                                                                                                                                                                                                                                                                                                                                                                                                                                                                                                                                                                                                                                                                                                                                                                                                                                                                                                                                                                                                                                                                                                                                                                                                                                                                                                   |                                                                                                                                                                                                                                                                                                                                                                                                                                                                                                                                                                                                                                                                                                                                                                                                                                                                                                                                                                                                                                                                                                                                                                                                                                                                                                                                                                                                                                                                                                                                                                                                                                                                                                                                                                                                                                                                                                                                                                                                                                                                                                                                                                                                                                                                                                                                                                                                                                                                                                                                                                                                                                   | AGE One-Unit 65 %                                                                                                                                                                                                                                                                                                          |
| Built-Up X Over 75% 25-75% Under                                                                                                                                                                                                                                                                                                                                                                                                                                                                                                                                                                                                                                                                                                                                                                                                                                                                                                                                                      |                                                                                                                                                                                                                                                                                                                                                                                                                                                                                                                                                                                                                                                                                                                                                                                                                                                                                                                                                                                                                                                                                                                                                                                                                                                                                                                                                                                                               |                                                                                                                                                                                                                                                                                                                                                                                                                                                                                                                                                                                                                                                                                                                                                                                                                                                                                                                                                                                                                                                                                                                                                                                                                                                                                                                                                                                                                                                                                                                                                                                                                                                                                                                                                                                                                                                                                                                                                                                                                                                                                                                                                                                                                                                                                                                                                                  |                                                                                                                                                                                                                                                                                                                                                                                                                                                                                                                                                                                                                                                                                                                                                                                                                                                                                                                                                                                                                                                                                                                                                                                                                                                                                                                                                                                                                                                                                                                                                                                                                                                                                                                                                                                                                                                                                                                                                                                                                                                                                                                                                                                                                                                                                                                                                                                                                                                                                                                                                                                                                                   | yrs) 2-4 Unit 5 %                                                                                                                                                                                                                                                                                                          |
| Growth Rapid X Stable Slow                                                                                                                                                                                                                                                                                                                                                                                                                                                                                                                                                                                                                                                                                                                                                                                                                                                                                                                                                            | Marketing Time X Under 3 mt                                                                                                                                                                                                                                                                                                                                                                                                                                                                                                                                                                                                                                                                                                                                                                                                                                                                                                                                                                                                                                                                                                                                                                                                                                                                                                                                                                                   |                                                                                                                                                                                                                                                                                                                                                                                                                                                                                                                                                                                                                                                                                                                                                                                                                                                                                                                                                                                                                                                                                                                                                                                                                                                                                                                                                                                                                                                                                                                                                                                                                                                                                                                                                                                                                                                                                                                                                                                                                                                                                                                                                                                                                                                                                                                                                                  | 6 mths 725 Low                                                                                                                                                                                                                                                                                                                                                                                                                                                                                                                                                                                                                                                                                                                                                                                                                                                                                                                                                                                                                                                                                                                                                                                                                                                                                                                                                                                                                                                                                                                                                                                                                                                                                                                                                                                                                                                                                                                                                                                                                                                                                                                                                                                                                                                                                                                                                                                                                                                                                                                                                                                                                    | 6 Multi-Family 10 %                                                                                                                                                                                                                                                                                                        |
| Neighborhood Boundaries North: Hwy 54, V                                                                                                                                                                                                                                                                                                                                                                                                                                                                                                                                                                                                                                                                                                                                                                                                                                                                                                                                              |                                                                                                                                                                                                                                                                                                                                                                                                                                                                                                                                                                                                                                                                                                                                                                                                                                                                                                                                                                                                                                                                                                                                                                                                                                                                                                                                                                                                               |                                                                                                                                                                                                                                                                                                                                                                                                                                                                                                                                                                                                                                                                                                                                                                                                                                                                                                                                                                                                                                                                                                                                                                                                                                                                                                                                                                                                                                                                                                                                                                                                                                                                                                                                                                                                                                                                                                                                                                                                                                                                                                                                                                                                                                                                                                                                                                  |                                                                                                                                                                                                                                                                                                                                                                                                                                                                                                                                                                                                                                                                                                                                                                                                                                                                                                                                                                                                                                                                                                                                                                                                                                                                                                                                                                                                                                                                                                                                                                                                                                                                                                                                                                                                                                                                                                                                                                                                                                                                                                                                                                                                                                                                                                                                                                                                                                                                                                                                                                                                                                   | 100 Commercial 10 %                                                                                                                                                                                                                                                                                                        |
| Central Ave, & East: Country Trails L                                                                                                                                                                                                                                                                                                                                                                                                                                                                                                                                                                                                                                                                                                                                                                                                                                                                                                                                                 |                                                                                                                                                                                                                                                                                                                                                                                                                                                                                                                                                                                                                                                                                                                                                                                                                                                                                                                                                                                                                                                                                                                                                                                                                                                                                                                                                                                                               |                                                                                                                                                                                                                                                                                                                                                                                                                                                                                                                                                                                                                                                                                                                                                                                                                                                                                                                                                                                                                                                                                                                                                                                                                                                                                                                                                                                                                                                                                                                                                                                                                                                                                                                                                                                                                                                                                                                                                                                                                                                                                                                                                                                                                                                                                                                                                                  | <b>1,075</b> Pred.                                                                                                                                                                                                                                                                                                                                                                                                                                                                                                                                                                                                                                                                                                                                                                                                                                                                                                                                                                                                                                                                                                                                                                                                                                                                                                                                                                                                                                                                                                                                                                                                                                                                                                                                                                                                                                                                                                                                                                                                                                                                                                                                                                                                                                                                                                                                                                                                                                                                                                                                                                                                                | 50 Other Vacant 10 %                                                                                                                                                                                                                                                                                                       |
| Neighborhood Description The subject is loc                                                                                                                                                                                                                                                                                                                                                                                                                                                                                                                                                                                                                                                                                                                                                                                                                                                                                                                                           |                                                                                                                                                                                                                                                                                                                                                                                                                                                                                                                                                                                                                                                                                                                                                                                                                                                                                                                                                                                                                                                                                                                                                                                                                                                                                                                                                                                                               | ea of Ronita annroy                                                                                                                                                                                                                                                                                                                                                                                                                                                                                                                                                                                                                                                                                                                                                                                                                                                                                                                                                                                                                                                                                                                                                                                                                                                                                                                                                                                                                                                                                                                                                                                                                                                                                                                                                                                                                                                                                                                                                                                                                                                                                                                                                                                                                                                                                                                                              |                                                                                                                                                                                                                                                                                                                                                                                                                                                                                                                                                                                                                                                                                                                                                                                                                                                                                                                                                                                                                                                                                                                                                                                                                                                                                                                                                                                                                                                                                                                                                                                                                                                                                                                                                                                                                                                                                                                                                                                                                                                                                                                                                                                                                                                                                                                                                                                                                                                                                                                                                                                                                                   |                                                                                                                                                                                                                                                                                                                            |
| The subject is loc                                                                                                                                                                                                                                                                                                                                                                                                                                                                                                                                                                                                                                                                                                                                                                                                                                                                                                                                                                    | cated in the unincorporated ar                                                                                                                                                                                                                                                                                                                                                                                                                                                                                                                                                                                                                                                                                                                                                                                                                                                                                                                                                                                                                                                                                                                                                                                                                                                                                                                                                                                | ea or bornia, approx.                                                                                                                                                                                                                                                                                                                                                                                                                                                                                                                                                                                                                                                                                                                                                                                                                                                                                                                                                                                                                                                                                                                                                                                                                                                                                                                                                                                                                                                                                                                                                                                                                                                                                                                                                                                                                                                                                                                                                                                                                                                                                                                                                                                                                                                                                                                                            | TO TIMES SOUTHEAST (                                                                                                                                                                                                                                                                                                                                                                                                                                                                                                                                                                                                                                                                                                                                                                                                                                                                                                                                                                                                                                                                                                                                                                                                                                                                                                                                                                                                                                                                                                                                                                                                                                                                                                                                                                                                                                                                                                                                                                                                                                                                                                                                                                                                                                                                                                                                                                                                                                                                                                                                                                                                              | Downtown San Diego.                                                                                                                                                                                                                                                                                                        |
| 2                                                                                                                                                                                                                                                                                                                                                                                                                                                                                                                                                                                                                                                                                                                                                                                                                                                                                                                                                                                     |                                                                                                                                                                                                                                                                                                                                                                                                                                                                                                                                                                                                                                                                                                                                                                                                                                                                                                                                                                                                                                                                                                                                                                                                                                                                                                                                                                                                               |                                                                                                                                                                                                                                                                                                                                                                                                                                                                                                                                                                                                                                                                                                                                                                                                                                                                                                                                                                                                                                                                                                                                                                                                                                                                                                                                                                                                                                                                                                                                                                                                                                                                                                                                                                                                                                                                                                                                                                                                                                                                                                                                                                                                                                                                                                                                                                  |                                                                                                                                                                                                                                                                                                                                                                                                                                                                                                                                                                                                                                                                                                                                                                                                                                                                                                                                                                                                                                                                                                                                                                                                                                                                                                                                                                                                                                                                                                                                                                                                                                                                                                                                                                                                                                                                                                                                                                                                                                                                                                                                                                                                                                                                                                                                                                                                                                                                                                                                                                                                                                   |                                                                                                                                                                                                                                                                                                                            |
| Market Carality (1, 1, 1) (2, 1)                                                                                                                                                                                                                                                                                                                                                                                                                                                                                                                                                                                                                                                                                                                                                                                                                                                                                                                                                      |                                                                                                                                                                                                                                                                                                                                                                                                                                                                                                                                                                                                                                                                                                                                                                                                                                                                                                                                                                                                                                                                                                                                                                                                                                                                                                                                                                                                               | root Dunderman 1                                                                                                                                                                                                                                                                                                                                                                                                                                                                                                                                                                                                                                                                                                                                                                                                                                                                                                                                                                                                                                                                                                                                                                                                                                                                                                                                                                                                                                                                                                                                                                                                                                                                                                                                                                                                                                                                                                                                                                                                                                                                                                                                                                                                                                                                                                                                                 | Conoccionaria                                                                                                                                                                                                                                                                                                                                                                                                                                                                                                                                                                                                                                                                                                                                                                                                                                                                                                                                                                                                                                                                                                                                                                                                                                                                                                                                                                                                                                                                                                                                                                                                                                                                                                                                                                                                                                                                                                                                                                                                                                                                                                                                                                                                                                                                                                                                                                                                                                                                                                                                                                                                                     |                                                                                                                                                                                                                                                                                                                            |
| Market Conditions (including support for the above co                                                                                                                                                                                                                                                                                                                                                                                                                                                                                                                                                                                                                                                                                                                                                                                                                                                                                                                                 |                                                                                                                                                                                                                                                                                                                                                                                                                                                                                                                                                                                                                                                                                                                                                                                                                                                                                                                                                                                                                                                                                                                                                                                                                                                                                                                                                                                                               |                                                                                                                                                                                                                                                                                                                                                                                                                                                                                                                                                                                                                                                                                                                                                                                                                                                                                                                                                                                                                                                                                                                                                                                                                                                                                                                                                                                                                                                                                                                                                                                                                                                                                                                                                                                                                                                                                                                                                                                                                                                                                                                                                                                                                                                                                                                                                                  |                                                                                                                                                                                                                                                                                                                                                                                                                                                                                                                                                                                                                                                                                                                                                                                                                                                                                                                                                                                                                                                                                                                                                                                                                                                                                                                                                                                                                                                                                                                                                                                                                                                                                                                                                                                                                                                                                                                                                                                                                                                                                                                                                                                                                                                                                                                                                                                                                                                                                                                                                                                                                                   | own to occur in this market.                                                                                                                                                                                                                                                                                               |
| The Real estate market in this area is                                                                                                                                                                                                                                                                                                                                                                                                                                                                                                                                                                                                                                                                                                                                                                                                                                                                                                                                                | s generally stable now and su                                                                                                                                                                                                                                                                                                                                                                                                                                                                                                                                                                                                                                                                                                                                                                                                                                                                                                                                                                                                                                                                                                                                                                                                                                                                                                                                                                                 | pply/demand looks to                                                                                                                                                                                                                                                                                                                                                                                                                                                                                                                                                                                                                                                                                                                                                                                                                                                                                                                                                                                                                                                                                                                                                                                                                                                                                                                                                                                                                                                                                                                                                                                                                                                                                                                                                                                                                                                                                                                                                                                                                                                                                                                                                                                                                                                                                                                                             | be in balance.                                                                                                                                                                                                                                                                                                                                                                                                                                                                                                                                                                                                                                                                                                                                                                                                                                                                                                                                                                                                                                                                                                                                                                                                                                                                                                                                                                                                                                                                                                                                                                                                                                                                                                                                                                                                                                                                                                                                                                                                                                                                                                                                                                                                                                                                                                                                                                                                                                                                                                                                                                                                                    |                                                                                                                                                                                                                                                                                                                            |
|                                                                                                                                                                                                                                                                                                                                                                                                                                                                                                                                                                                                                                                                                                                                                                                                                                                                                                                                                                                       |                                                                                                                                                                                                                                                                                                                                                                                                                                                                                                                                                                                                                                                                                                                                                                                                                                                                                                                                                                                                                                                                                                                                                                                                                                                                                                                                                                                                               |                                                                                                                                                                                                                                                                                                                                                                                                                                                                                                                                                                                                                                                                                                                                                                                                                                                                                                                                                                                                                                                                                                                                                                                                                                                                                                                                                                                                                                                                                                                                                                                                                                                                                                                                                                                                                                                                                                                                                                                                                                                                                                                                                                                                                                                                                                                                                                  |                                                                                                                                                                                                                                                                                                                                                                                                                                                                                                                                                                                                                                                                                                                                                                                                                                                                                                                                                                                                                                                                                                                                                                                                                                                                                                                                                                                                                                                                                                                                                                                                                                                                                                                                                                                                                                                                                                                                                                                                                                                                                                                                                                                                                                                                                                                                                                                                                                                                                                                                                                                                                                   |                                                                                                                                                                                                                                                                                                                            |
| Dimensions 92.73x215.25x128.46x153x2                                                                                                                                                                                                                                                                                                                                                                                                                                                                                                                                                                                                                                                                                                                                                                                                                                                                                                                                                  |                                                                                                                                                                                                                                                                                                                                                                                                                                                                                                                                                                                                                                                                                                                                                                                                                                                                                                                                                                                                                                                                                                                                                                                                                                                                                                                                                                                                               | Shape Irregu                                                                                                                                                                                                                                                                                                                                                                                                                                                                                                                                                                                                                                                                                                                                                                                                                                                                                                                                                                                                                                                                                                                                                                                                                                                                                                                                                                                                                                                                                                                                                                                                                                                                                                                                                                                                                                                                                                                                                                                                                                                                                                                                                                                                                                                                                                                                                     | lar                                                                                                                                                                                                                                                                                                                                                                                                                                                                                                                                                                                                                                                                                                                                                                                                                                                                                                                                                                                                                                                                                                                                                                                                                                                                                                                                                                                                                                                                                                                                                                                                                                                                                                                                                                                                                                                                                                                                                                                                                                                                                                                                                                                                                                                                                                                                                                                                                                                                                                                                                                                                                               | View N;Res;Pk Hills                                                                                                                                                                                                                                                                                                        |
| Specific Zoning Classification RS                                                                                                                                                                                                                                                                                                                                                                                                                                                                                                                                                                                                                                                                                                                                                                                                                                                                                                                                                     | Zoning Description Single                                                                                                                                                                                                                                                                                                                                                                                                                                                                                                                                                                                                                                                                                                                                                                                                                                                                                                                                                                                                                                                                                                                                                                                                                                                                                                                                                                                     | e Family Residential                                                                                                                                                                                                                                                                                                                                                                                                                                                                                                                                                                                                                                                                                                                                                                                                                                                                                                                                                                                                                                                                                                                                                                                                                                                                                                                                                                                                                                                                                                                                                                                                                                                                                                                                                                                                                                                                                                                                                                                                                                                                                                                                                                                                                                                                                                                                             |                                                                                                                                                                                                                                                                                                                                                                                                                                                                                                                                                                                                                                                                                                                                                                                                                                                                                                                                                                                                                                                                                                                                                                                                                                                                                                                                                                                                                                                                                                                                                                                                                                                                                                                                                                                                                                                                                                                                                                                                                                                                                                                                                                                                                                                                                                                                                                                                                                                                                                                                                                                                                                   |                                                                                                                                                                                                                                                                                                                            |
| Zoning Compliance X Legal Legal Nonc                                                                                                                                                                                                                                                                                                                                                                                                                                                                                                                                                                                                                                                                                                                                                                                                                                                                                                                                                  | onforming (Grandfathered Use)                                                                                                                                                                                                                                                                                                                                                                                                                                                                                                                                                                                                                                                                                                                                                                                                                                                                                                                                                                                                                                                                                                                                                                                                                                                                                                                                                                                 | Zoning 🛛 🗌 Illegal (describ                                                                                                                                                                                                                                                                                                                                                                                                                                                                                                                                                                                                                                                                                                                                                                                                                                                                                                                                                                                                                                                                                                                                                                                                                                                                                                                                                                                                                                                                                                                                                                                                                                                                                                                                                                                                                                                                                                                                                                                                                                                                                                                                                                                                                                                                                                                                      | oe)                                                                                                                                                                                                                                                                                                                                                                                                                                                                                                                                                                                                                                                                                                                                                                                                                                                                                                                                                                                                                                                                                                                                                                                                                                                                                                                                                                                                                                                                                                                                                                                                                                                                                                                                                                                                                                                                                                                                                                                                                                                                                                                                                                                                                                                                                                                                                                                                                                                                                                                                                                                                                               |                                                                                                                                                                                                                                                                                                                            |
| Is the highest and best use of the subject property as                                                                                                                                                                                                                                                                                                                                                                                                                                                                                                                                                                                                                                                                                                                                                                                                                                                                                                                                | improved (or as proposed per plans and s                                                                                                                                                                                                                                                                                                                                                                                                                                                                                                                                                                                                                                                                                                                                                                                                                                                                                                                                                                                                                                                                                                                                                                                                                                                                                                                                                                      | pecifications) the present use?                                                                                                                                                                                                                                                                                                                                                                                                                                                                                                                                                                                                                                                                                                                                                                                                                                                                                                                                                                                                                                                                                                                                                                                                                                                                                                                                                                                                                                                                                                                                                                                                                                                                                                                                                                                                                                                                                                                                                                                                                                                                                                                                                                                                                                                                                                                                  | Yes No If                                                                                                                                                                                                                                                                                                                                                                                                                                                                                                                                                                                                                                                                                                                                                                                                                                                                                                                                                                                                                                                                                                                                                                                                                                                                                                                                                                                                                                                                                                                                                                                                                                                                                                                                                                                                                                                                                                                                                                                                                                                                                                                                                                                                                                                                                                                                                                                                                                                                                                                                                                                                                         | No, describe.                                                                                                                                                                                                                                                                                                              |
|                                                                                                                                                                                                                                                                                                                                                                                                                                                                                                                                                                                                                                                                                                                                                                                                                                                                                                                                                                                       |                                                                                                                                                                                                                                                                                                                                                                                                                                                                                                                                                                                                                                                                                                                                                                                                                                                                                                                                                                                                                                                                                                                                                                                                                                                                                                                                                                                                               |                                                                                                                                                                                                                                                                                                                                                                                                                                                                                                                                                                                                                                                                                                                                                                                                                                                                                                                                                                                                                                                                                                                                                                                                                                                                                                                                                                                                                                                                                                                                                                                                                                                                                                                                                                                                                                                                                                                                                                                                                                                                                                                                                                                                                                                                                                                                                                  |                                                                                                                                                                                                                                                                                                                                                                                                                                                                                                                                                                                                                                                                                                                                                                                                                                                                                                                                                                                                                                                                                                                                                                                                                                                                                                                                                                                                                                                                                                                                                                                                                                                                                                                                                                                                                                                                                                                                                                                                                                                                                                                                                                                                                                                                                                                                                                                                                                                                                                                                                                                                                                   |                                                                                                                                                                                                                                                                                                                            |
|                                                                                                                                                                                                                                                                                                                                                                                                                                                                                                                                                                                                                                                                                                                                                                                                                                                                                                                                                                                       |                                                                                                                                                                                                                                                                                                                                                                                                                                                                                                                                                                                                                                                                                                                                                                                                                                                                                                                                                                                                                                                                                                                                                                                                                                                                                                                                                                                                               |                                                                                                                                                                                                                                                                                                                                                                                                                                                                                                                                                                                                                                                                                                                                                                                                                                                                                                                                                                                                                                                                                                                                                                                                                                                                                                                                                                                                                                                                                                                                                                                                                                                                                                                                                                                                                                                                                                                                                                                                                                                                                                                                                                                                                                                                                                                                                                  |                                                                                                                                                                                                                                                                                                                                                                                                                                                                                                                                                                                                                                                                                                                                                                                                                                                                                                                                                                                                                                                                                                                                                                                                                                                                                                                                                                                                                                                                                                                                                                                                                                                                                                                                                                                                                                                                                                                                                                                                                                                                                                                                                                                                                                                                                                                                                                                                                                                                                                                                                                                                                                   |                                                                                                                                                                                                                                                                                                                            |
| Utilities Public Other (describe)                                                                                                                                                                                                                                                                                                                                                                                                                                                                                                                                                                                                                                                                                                                                                                                                                                                                                                                                                     | Public                                                                                                                                                                                                                                                                                                                                                                                                                                                                                                                                                                                                                                                                                                                                                                                                                                                                                                                                                                                                                                                                                                                                                                                                                                                                                                                                                                                                        | Other (describe)                                                                                                                                                                                                                                                                                                                                                                                                                                                                                                                                                                                                                                                                                                                                                                                                                                                                                                                                                                                                                                                                                                                                                                                                                                                                                                                                                                                                                                                                                                                                                                                                                                                                                                                                                                                                                                                                                                                                                                                                                                                                                                                                                                                                                                                                                                                                                 | Off-site Improver                                                                                                                                                                                                                                                                                                                                                                                                                                                                                                                                                                                                                                                                                                                                                                                                                                                                                                                                                                                                                                                                                                                                                                                                                                                                                                                                                                                                                                                                                                                                                                                                                                                                                                                                                                                                                                                                                                                                                                                                                                                                                                                                                                                                                                                                                                                                                                                                                                                                                                                                                                                                                 | nents—Type Public Private                                                                                                                                                                                                                                                                                                  |
| Utilities         Public         Other (describe)           Electricity         X                                                                                                                                                                                                                                                                                                                                                                                                                                                                                                                                                                                                                                                                                                                                                                                                                                                                                                     | Public<br>Water X                                                                                                                                                                                                                                                                                                                                                                                                                                                                                                                                                                                                                                                                                                                                                                                                                                                                                                                                                                                                                                                                                                                                                                                                                                                                                                                                                                                             | Other (describe)                                                                                                                                                                                                                                                                                                                                                                                                                                                                                                                                                                                                                                                                                                                                                                                                                                                                                                                                                                                                                                                                                                                                                                                                                                                                                                                                                                                                                                                                                                                                                                                                                                                                                                                                                                                                                                                                                                                                                                                                                                                                                                                                                                                                                                                                                                                                                 | Off-site Improver<br>Street Asphalt                                                                                                                                                                                                                                                                                                                                                                                                                                                                                                                                                                                                                                                                                                                                                                                                                                                                                                                                                                                                                                                                                                                                                                                                                                                                                                                                                                                                                                                                                                                                                                                                                                                                                                                                                                                                                                                                                                                                                                                                                                                                                                                                                                                                                                                                                                                                                                                                                                                                                                                                                                                               |                                                                                                                                                                                                                                                                                                                            |
|                                                                                                                                                                                                                                                                                                                                                                                                                                                                                                                                                                                                                                                                                                                                                                                                                                                                                                                                                                                       | Water X                                                                                                                                                                                                                                                                                                                                                                                                                                                                                                                                                                                                                                                                                                                                                                                                                                                                                                                                                                                                                                                                                                                                                                                                                                                                                                                                                                                                       | Other (describe)                                                                                                                                                                                                                                                                                                                                                                                                                                                                                                                                                                                                                                                                                                                                                                                                                                                                                                                                                                                                                                                                                                                                                                                                                                                                                                                                                                                                                                                                                                                                                                                                                                                                                                                                                                                                                                                                                                                                                                                                                                                                                                                                                                                                                                                                                                                                                 |                                                                                                                                                                                                                                                                                                                                                                                                                                                                                                                                                                                                                                                                                                                                                                                                                                                                                                                                                                                                                                                                                                                                                                                                                                                                                                                                                                                                                                                                                                                                                                                                                                                                                                                                                                                                                                                                                                                                                                                                                                                                                                                                                                                                                                                                                                                                                                                                                                                                                                                                                                                                                                   |                                                                                                                                                                                                                                                                                                                            |
| Electricity X<br>Gas X                                                                                                                                                                                                                                                                                                                                                                                                                                                                                                                                                                                                                                                                                                                                                                                                                                                                                                                                                                | WaterXSanitary SewerX                                                                                                                                                                                                                                                                                                                                                                                                                                                                                                                                                                                                                                                                                                                                                                                                                                                                                                                                                                                                                                                                                                                                                                                                                                                                                                                                                                                         |                                                                                                                                                                                                                                                                                                                                                                                                                                                                                                                                                                                                                                                                                                                                                                                                                                                                                                                                                                                                                                                                                                                                                                                                                                                                                                                                                                                                                                                                                                                                                                                                                                                                                                                                                                                                                                                                                                                                                                                                                                                                                                                                                                                                                                                                                                                                                                  | Street Asphalt<br>Alley None                                                                                                                                                                                                                                                                                                                                                                                                                                                                                                                                                                                                                                                                                                                                                                                                                                                                                                                                                                                                                                                                                                                                                                                                                                                                                                                                                                                                                                                                                                                                                                                                                                                                                                                                                                                                                                                                                                                                                                                                                                                                                                                                                                                                                                                                                                                                                                                                                                                                                                                                                                                                      |                                                                                                                                                                                                                                                                                                                            |
| Electricity X<br>Gas X<br>FEMA Special Flood Hazard Area Yes X                                                                                                                                                                                                                                                                                                                                                                                                                                                                                                                                                                                                                                                                                                                                                                                                                                                                                                                        | Water         X           Sanitary Sewer         X           No         FEMA Flood Zone X                                                                                                                                                                                                                                                                                                                                                                                                                                                                                                                                                                                                                                                                                                                                                                                                                                                                                                                                                                                                                                                                                                                                                                                                                                                                                                                     | FEMA Map # 0607                                                                                                                                                                                                                                                                                                                                                                                                                                                                                                                                                                                                                                                                                                                                                                                                                                                                                                                                                                                                                                                                                                                                                                                                                                                                                                                                                                                                                                                                                                                                                                                                                                                                                                                                                                                                                                                                                                                                                                                                                                                                                                                                                                                                                                                                                                                                                  | Street Asphalt<br>Alley None                                                                                                                                                                                                                                                                                                                                                                                                                                                                                                                                                                                                                                                                                                                                                                                                                                                                                                                                                                                                                                                                                                                                                                                                                                                                                                                                                                                                                                                                                                                                                                                                                                                                                                                                                                                                                                                                                                                                                                                                                                                                                                                                                                                                                                                                                                                                                                                                                                                                                                                                                                                                      |                                                                                                                                                                                                                                                                                                                            |
| Electricity X<br>Gas X<br>FEMA Special Flood Hazard Area Yes X<br>Are the utilities and off-site improvements typical for t                                                                                                                                                                                                                                                                                                                                                                                                                                                                                                                                                                                                                                                                                                                                                                                                                                                           | Water     X       Sanitary Sewer     X       No     FEMA Flood Zone X       the market area?     X       Yes     No                                                                                                                                                                                                                                                                                                                                                                                                                                                                                                                                                                                                                                                                                                                                                                                                                                                                                                                                                                                                                                                                                                                                                                                                                                                                                           | FEMA Map # 0607<br>If No, describe.                                                                                                                                                                                                                                                                                                                                                                                                                                                                                                                                                                                                                                                                                                                                                                                                                                                                                                                                                                                                                                                                                                                                                                                                                                                                                                                                                                                                                                                                                                                                                                                                                                                                                                                                                                                                                                                                                                                                                                                                                                                                                                                                                                                                                                                                                                                              | Street Asphalt<br>Alley None<br>3C1917G FEMA                                                                                                                                                                                                                                                                                                                                                                                                                                                                                                                                                                                                                                                                                                                                                                                                                                                                                                                                                                                                                                                                                                                                                                                                                                                                                                                                                                                                                                                                                                                                                                                                                                                                                                                                                                                                                                                                                                                                                                                                                                                                                                                                                                                                                                                                                                                                                                                                                                                                                                                                                                                      | X           Map Date 05/16/2012                                                                                                                                                                                                                                                                                            |
| Electricity X<br>Gas X<br>FEMA Special Flood Hazard Area Yes X                                                                                                                                                                                                                                                                                                                                                                                                                                                                                                                                                                                                                                                                                                                                                                                                                                                                                                                        | Water     X       Sanitary Sewer     X       No     FEMA Flood Zone X       the market area?     X       Yes     No                                                                                                                                                                                                                                                                                                                                                                                                                                                                                                                                                                                                                                                                                                                                                                                                                                                                                                                                                                                                                                                                                                                                                                                                                                                                                           | FEMA Map # 0607<br>If No, describe.                                                                                                                                                                                                                                                                                                                                                                                                                                                                                                                                                                                                                                                                                                                                                                                                                                                                                                                                                                                                                                                                                                                                                                                                                                                                                                                                                                                                                                                                                                                                                                                                                                                                                                                                                                                                                                                                                                                                                                                                                                                                                                                                                                                                                                                                                                                              | Street Asphalt<br>Alley None<br>3C1917G FEMA                                                                                                                                                                                                                                                                                                                                                                                                                                                                                                                                                                                                                                                                                                                                                                                                                                                                                                                                                                                                                                                                                                                                                                                                                                                                                                                                                                                                                                                                                                                                                                                                                                                                                                                                                                                                                                                                                                                                                                                                                                                                                                                                                                                                                                                                                                                                                                                                                                                                                                                                                                                      |                                                                                                                                                                                                                                                                                                                            |
| Electricity X<br>Gas X<br>FEMA Special Flood Hazard Area Yes X<br>Are the utilities and off-site improvements typical for t                                                                                                                                                                                                                                                                                                                                                                                                                                                                                                                                                                                                                                                                                                                                                                                                                                                           | Water     X       Sanitary Sewer     X       No     FEMA Flood Zone X       the market area?     X       Yes     No                                                                                                                                                                                                                                                                                                                                                                                                                                                                                                                                                                                                                                                                                                                                                                                                                                                                                                                                                                                                                                                                                                                                                                                                                                                                                           | FEMA Map # 0607<br>If No, describe.                                                                                                                                                                                                                                                                                                                                                                                                                                                                                                                                                                                                                                                                                                                                                                                                                                                                                                                                                                                                                                                                                                                                                                                                                                                                                                                                                                                                                                                                                                                                                                                                                                                                                                                                                                                                                                                                                                                                                                                                                                                                                                                                                                                                                                                                                                                              | Street Asphalt<br>Alley None<br>3C1917G FEMA                                                                                                                                                                                                                                                                                                                                                                                                                                                                                                                                                                                                                                                                                                                                                                                                                                                                                                                                                                                                                                                                                                                                                                                                                                                                                                                                                                                                                                                                                                                                                                                                                                                                                                                                                                                                                                                                                                                                                                                                                                                                                                                                                                                                                                                                                                                                                                                                                                                                                                                                                                                      | X           Map Date 05/16/2012                                                                                                                                                                                                                                                                                            |
| Electricity X<br>Gas X<br>FEMA Special Flood Hazard Area Yes X<br>Are the utilities and off-site improvements typical for t                                                                                                                                                                                                                                                                                                                                                                                                                                                                                                                                                                                                                                                                                                                                                                                                                                                           | Water     X       Sanitary Sewer     X       No     FEMA Flood Zone X       the market area?     X       Yes     No                                                                                                                                                                                                                                                                                                                                                                                                                                                                                                                                                                                                                                                                                                                                                                                                                                                                                                                                                                                                                                                                                                                                                                                                                                                                                           | FEMA Map # 0607<br>If No, describe.                                                                                                                                                                                                                                                                                                                                                                                                                                                                                                                                                                                                                                                                                                                                                                                                                                                                                                                                                                                                                                                                                                                                                                                                                                                                                                                                                                                                                                                                                                                                                                                                                                                                                                                                                                                                                                                                                                                                                                                                                                                                                                                                                                                                                                                                                                                              | Street Asphalt<br>Alley None<br>3C1917G FEMA                                                                                                                                                                                                                                                                                                                                                                                                                                                                                                                                                                                                                                                                                                                                                                                                                                                                                                                                                                                                                                                                                                                                                                                                                                                                                                                                                                                                                                                                                                                                                                                                                                                                                                                                                                                                                                                                                                                                                                                                                                                                                                                                                                                                                                                                                                                                                                                                                                                                                                                                                                                      | X           Map Date 05/16/2012                                                                                                                                                                                                                                                                                            |
| Electricity X<br>Gas X<br>FEMA Special Flood Hazard Area Yes X<br>Are the utilities and off-site improvements typical for t<br>Are there any adverse site conditions or external fact                                                                                                                                                                                                                                                                                                                                                                                                                                                                                                                                                                                                                                                                                                                                                                                                 | Water     X       Sanitary Sewer     X       No     FEMA Flood Zone X       the market area?     X       Yes     No       ors (easements, encroachments, environn                                                                                                                                                                                                                                                                                                                                                                                                                                                                                                                                                                                                                                                                                                                                                                                                                                                                                                                                                                                                                                                                                                                                                                                                                                             | FEMA Map # 0607<br>If No, describe.<br>nental conditions, land uses, etc                                                                                                                                                                                                                                                                                                                                                                                                                                                                                                                                                                                                                                                                                                                                                                                                                                                                                                                                                                                                                                                                                                                                                                                                                                                                                                                                                                                                                                                                                                                                                                                                                                                                                                                                                                                                                                                                                                                                                                                                                                                                                                                                                                                                                                                                                         | Street Asphalt<br>Alley None<br>3C1917G FEMA<br>c.)? Yes X No                                                                                                                                                                                                                                                                                                                                                                                                                                                                                                                                                                                                                                                                                                                                                                                                                                                                                                                                                                                                                                                                                                                                                                                                                                                                                                                                                                                                                                                                                                                                                                                                                                                                                                                                                                                                                                                                                                                                                                                                                                                                                                                                                                                                                                                                                                                                                                                                                                                                                                                                                                     | X                                                                                                                                                                                                                                                                                                                          |
| Electricity X<br>Gas X<br>FEMA Special Flood Hazard Area Yes X<br>Are the utilities and off-site improvements typical for t<br>Are there any adverse site conditions or external fact<br>Source(s) Used for Physical Characteristics of Prope                                                                                                                                                                                                                                                                                                                                                                                                                                                                                                                                                                                                                                                                                                                                         | Water     X       Sanitary Sewer     X       No     FEMA Flood Zone X       the market area?     X       Yes     No       ors (easements, encroachments, environn                                                                                                                                                                                                                                                                                                                                                                                                                                                                                                                                                                                                                                                                                                                                                                                                                                                                                                                                                                                                                                                                                                                                                                                                                                             | FEMA Map # 0607<br>If No, describe.<br>Thental conditions, land uses, etc<br>Assessment and Tax Recor                                                                                                                                                                                                                                                                                                                                                                                                                                                                                                                                                                                                                                                                                                                                                                                                                                                                                                                                                                                                                                                                                                                                                                                                                                                                                                                                                                                                                                                                                                                                                                                                                                                                                                                                                                                                                                                                                                                                                                                                                                                                                                                                                                                                                                                            | Street Asphalt<br>Alley None<br>3C1917G FEMA<br>C.)? Yes X No<br>ds Prior Inspection                                                                                                                                                                                                                                                                                                                                                                                                                                                                                                                                                                                                                                                                                                                                                                                                                                                                                                                                                                                                                                                                                                                                                                                                                                                                                                                                                                                                                                                                                                                                                                                                                                                                                                                                                                                                                                                                                                                                                                                                                                                                                                                                                                                                                                                                                                                                                                                                                                                                                                                                              | X           Map Date 05/16/2012                                                                                                                                                                                                                                                                                            |
| Electricity X<br>Gas X<br>FEMA Special Flood Hazard Area Yes X<br>Are the utilities and off-site improvements typical for t<br>Are there any adverse site conditions or external fact<br>Source(s) Used for Physical Characteristics of Proper<br>Other (describe)                                                                                                                                                                                                                                                                                                                                                                                                                                                                                                                                                                                                                                                                                                                    | Water X<br>Sanitary Sewer X<br>No FEMA Flood Zone X<br>the market area? X Yes No<br>ors (easements, encroachments, environn<br>rty Appraisal Files X MLS                                                                                                                                                                                                                                                                                                                                                                                                                                                                                                                                                                                                                                                                                                                                                                                                                                                                                                                                                                                                                                                                                                                                                                                                                                                      | FEMA Map # 0607<br>FEMA Map # 0607<br>If No, describe.<br>tental conditions, land uses, etc<br>Assessment and Tax Recor<br>Data Source(s) for Gross Li                                                                                                                                                                                                                                                                                                                                                                                                                                                                                                                                                                                                                                                                                                                                                                                                                                                                                                                                                                                                                                                                                                                                                                                                                                                                                                                                                                                                                                                                                                                                                                                                                                                                                                                                                                                                                                                                                                                                                                                                                                                                                                                                                                                                           | Street Asphalt<br>Alley None<br>3C1917G FEMA<br>C.)? Yes X No<br>ds Prior Inspection (<br>ving Area Realist                                                                                                                                                                                                                                                                                                                                                                                                                                                                                                                                                                                                                                                                                                                                                                                                                                                                                                                                                                                                                                                                                                                                                                                                                                                                                                                                                                                                                                                                                                                                                                                                                                                                                                                                                                                                                                                                                                                                                                                                                                                                                                                                                                                                                                                                                                                                                                                                                                                                                                                       | X Amap Date 05/16/2012  If Yes, describe. Property Owner                                                                                                                                                                                                                                                                   |
| Electricity X     Gas X     FEMA Special Flood Hazard Area Yes X     Are the utilities and off-site improvements typical for t     Are there any adverse site conditions or external fact     Source(s) Used for Physical Characteristics of Prope     Other (describe)     GENERAL DESCRIPTION                                                                                                                                                                                                                                                                                                                                                                                                                                                                                                                                                                                                                                                                                       | Water X<br>Sanitary Sewer X<br>No FEMA Flood Zone X<br>the market area? X Yes No<br>ors (easements, encroachments, environn<br>rty Appraisal Files X MLS<br>GENERAL DESCRIPTION                                                                                                                                                                                                                                                                                                                                                                                                                                                                                                                                                                                                                                                                                                                                                                                                                                                                                                                                                                                                                                                                                                                                                                                                                               | FEMA Map # 0607<br>If No, describe.<br>The neutral conditions, land uses, etc<br>X Assessment and Tax Recor<br>Data Source(s) for Gross Li<br>Heating / Cooling                                                                                                                                                                                                                                                                                                                                                                                                                                                                                                                                                                                                                                                                                                                                                                                                                                                                                                                                                                                                                                                                                                                                                                                                                                                                                                                                                                                                                                                                                                                                                                                                                                                                                                                                                                                                                                                                                                                                                                                                                                                                                                                                                                                                  | Street Asphalt<br>Alley None<br>3C1917G FEMA<br>2.)? Yes X No<br>ds Prior Inspection (<br>ving Area Realist<br>Amenities                                                                                                                                                                                                                                                                                                                                                                                                                                                                                                                                                                                                                                                                                                                                                                                                                                                                                                                                                                                                                                                                                                                                                                                                                                                                                                                                                                                                                                                                                                                                                                                                                                                                                                                                                                                                                                                                                                                                                                                                                                                                                                                                                                                                                                                                                                                                                                                                                                                                                                          | X     Amap Date 05/16/2012  If Yes, describe. Property Owner Car Storage                                                                                                                                                                                                                                                   |
| Electricity X  Gas X  FEMA Special Flood Hazard Area Yes X  Are the utilities and off-site improvements typical for t  Are there any adverse site conditions or external fact  Source(s) Used for Physical Characteristics of Prope  Other (describe)  GENERAL DESCRIPTION  Units X One One with Accessory Unit                                                                                                                                                                                                                                                                                                                                                                                                                                                                                                                                                                                                                                                                       | Water     X       Sanitary Sewer     X       Sanitary Sewer     X       No     FEMA Flood Zone X       the market area?     X Yes       No     ors (easements, encroachments, environn       rty     Appraisal Files       GENERAL DESCRIPTION       X Concrete Slab     Crawl Space                                                                                                                                                                                                                                                                                                                                                                                                                                                                                                                                                                                                                                                                                                                                                                                                                                                                                                                                                                                                                                                                                                                          | FEMA Map # 0607<br>FEMA Map # 0607<br>If No, describe.<br>tental conditions, land uses, etc<br>Assessment and Tax Recor<br>Data Source(s) for Gross Li<br>Heating / Cooling<br>FWA HWBB                                                                                                                                                                                                                                                                                                                                                                                                                                                                                                                                                                                                                                                                                                                                                                                                                                                                                                                                                                                                                                                                                                                                                                                                                                                                                                                                                                                                                                                                                                                                                                                                                                                                                                                                                                                                                                                                                                                                                                                                                                                                                                                                                                          | Street Asphalt<br>Alley None<br>3C1917G FEMA<br>2.)? Yes X No<br>ds Prior Inspection (<br>ving Area Realist<br>Amenities<br>X Fireplace(s) # 1                                                                                                                                                                                                                                                                                                                                                                                                                                                                                                                                                                                                                                                                                                                                                                                                                                                                                                                                                                                                                                                                                                                                                                                                                                                                                                                                                                                                                                                                                                                                                                                                                                                                                                                                                                                                                                                                                                                                                                                                                                                                                                                                                                                                                                                                                                                                                                                                                                                                                    | X     X     Amap Date 05/16/2012  If Yes, describe. Property Owner Car Storage None                                                                                                                                                                                                                                        |
| Electricity X  Gas X  FEMA Special Flood Hazard Area Yes X  Are the utilities and off-site improvements typical for t  Are there any adverse site conditions or external fact  Source(s) Used for Physical Characteristics of Prope  Other (describe)  GENERAL DESCRIPTION  Units X One One with Accessory Unit  # of Stories 2.0                                                                                                                                                                                                                                                                                                                                                                                                                                                                                                                                                                                                                                                     | Water       X         Sanitary Sewer       X         Son FEMA Flood Zone X       No         Ihe market area?       X Yes       No         ors (easements, encroachments, environn       No         rty       Appraisal Files       X MLS         GENERAL DESCRIPTION       Crawl Space         Full Basement       Finished                                                                                                                                                                                                                                                                                                                                                                                                                                                                                                                                                                                                                                                                                                                                                                                                                                                                                                                                                                                                                                                                                   | FEMA Map # 0607<br>If No, describe.<br>The neutral conditions, land uses, etc<br>X Assessment and Tax Recor<br>Data Source(s) for Gross Li<br>Heating / Cooling<br>X FWA HWBB<br>Radiant                                                                                                                                                                                                                                                                                                                                                                                                                                                                                                                                                                                                                                                                                                                                                                                                                                                                                                                                                                                                                                                                                                                                                                                                                                                                                                                                                                                                                                                                                                                                                                                                                                                                                                                                                                                                                                                                                                                                                                                                                                                                                                                                                                         | Street Asphalt<br>Alley None<br>3C1917G FEMA<br>.)? Yes X No<br>ds Prior Inspection (<br>ving Area Realist<br>Amenities<br>X Fireplace(s) # 1<br>WoodStove(s) # 0                                                                                                                                                                                                                                                                                                                                                                                                                                                                                                                                                                                                                                                                                                                                                                                                                                                                                                                                                                                                                                                                                                                                                                                                                                                                                                                                                                                                                                                                                                                                                                                                                                                                                                                                                                                                                                                                                                                                                                                                                                                                                                                                                                                                                                                                                                                                                                                                                                                                 | X       X         Map Date 05/16/2012         If Yes, describe.         Property Owner         Car Storage         None         X Driveway       # of Cars 2                                                                                                                                                               |
| Electricity X<br>Gas X<br>FEMA Special Flood Hazard Area Yes X<br>Are the utilities and off-site improvements typical for t<br>Are there any adverse site conditions or external fact<br>Are there any adverse site conditions or external fact<br>Source(s) Used for Physical Characteristics of Prope<br>Other (describe)<br>GENERAL DESCRIPTION<br>Units X One One with Accessory Unit<br># of Stories 2.0<br>Type X Det. Att. S-Det./End Unit                                                                                                                                                                                                                                                                                                                                                                                                                                                                                                                                     | Water       X         Sanitary Sewer       X         Sanitary Sewer       X         No       FEMA Flood Zone X         the market area?       X Yes         No       No         ors (easements, encroachments, environn         rty       Appraisal Files         X MLS         GENERAL DESCRIPTION         X Concrete Slab       Crawl Space         Full Basement       Finished         Partial Basement       Finished                                                                                                                                                                                                                                                                                                                                                                                                                                                                                                                                                                                                                                                                                                                                                                                                                                                                                                                                                                                    | FEMA Map # 0607<br>If No, describe.<br>tental conditions, land uses, etc<br>X Assessment and Tax Recor<br>Data Source(s) for Gross Li<br>Heating / Cooling<br>X FWA HWBB<br>Radiant<br>Other                                                                                                                                                                                                                                                                                                                                                                                                                                                                                                                                                                                                                                                                                                                                                                                                                                                                                                                                                                                                                                                                                                                                                                                                                                                                                                                                                                                                                                                                                                                                                                                                                                                                                                                                                                                                                                                                                                                                                                                                                                                                                                                                                                     | Street Asphalt<br>Alley None<br>3C1917G FEMA<br>C.)? Yes X No<br>ds Prior Inspection (<br>ving Area Realist<br>Amenities<br>X Fireplace(s) # 1<br>WoodStove(s) # 0<br>X Patio/Deck Cov                                                                                                                                                                                                                                                                                                                                                                                                                                                                                                                                                                                                                                                                                                                                                                                                                                                                                                                                                                                                                                                                                                                                                                                                                                                                                                                                                                                                                                                                                                                                                                                                                                                                                                                                                                                                                                                                                                                                                                                                                                                                                                                                                                                                                                                                                                                                                                                                                                            | X         Map Date 05/16/2012         If Yes, describe.         Property Owner         Car Storage         None         X Driveway       # of Cars 2         Driveway Surface Car Garage                                                                                                                                   |
| Electricity       X         Gas       X         FEMA Special Flood Hazard Area       Yes         Are the utilities and off-site improvements typical for t         Are there any adverse site conditions or external fact         Source(s) Used for Physical Characteristics of Proper         Other (describe)         GENERAL DESCRIPTION         Units       X) One         One with Accessory Unit         # of Stories       2.0         Type       X) Det.         Att.       S-Det./End Unit         X Existing       Proposed                                                                                                                                                                                                                                                                                                                                                                                                                                                | Water       X         Sanitary Sewer       X         No       FEMA Flood Zone X         the market area?       X) Yes       No         ors (easements, encroachments, environn         rty       Appraisal Files       X MLS         GENERAL DESCRIPTION         X) Concrete Slab       Crawl Space         Full Basement       Finished         Partial Basement       Finished         Exterior Walls       Wd Sdng                                                                                                                                                                                                                                                                                                                                                                                                                                                                                                                                                                                                                                                                                                                                                                                                                                                                                                                                                                                         | FEMA Map # 0607<br>FEMA Map # 0607<br>If No, describe.<br>If No, describ | Street Asphalt<br>Alley None<br>3C1917G FEMA<br>3C1917G FEMA<br>3C191             | X         Map Date 05/16/2012         If Yes, describe.         Property Owner         Car Storage         None         X Driveway       # of Cars 2         Driveway Surface Car Garage         X Garage       # of Cars 2                                                                                                |
| Electricity       X         Gas       X         FEMA Special Flood Hazard Area       Yes         Are the utilities and off-site improvements typical for t         Are there any adverse site conditions or external fact         Source(s) Used for Physical Characteristics of Prope         Other (describe)         GENERAL DESCRIPTION         Units       X         One       One with Accessory Unit         # of Stories       2.0         Type       X         Det.       Att.         S-Det./End Unit         X       Existing         Proposed       Under Const.         Design (Style)       Contemp                                                                                                                                                                                                                                                                                                                                                                     | Water       X         Sanitary Sewer       X         Sanitary Sewer       X         No       FEMA Flood Zone X         the market area?       X Yes       No         ors (easements, encroachments, environn         rty       Appraisal Files       X MLS         GENERAL DESCRIPTION       X Concrete Slab       Crawl Space         Full Basement       Finished         Partial Basement       Finished         Exterior Walls       Wd Sdng         Roof Surface       Shngl                                                                                                                                                                                                                                                                                                                                                                                                                                                                                                                                                                                                                                                                                                                                                                                                                                                                                                                             | FEMA Map # 0607<br>FEMA Map # 0607<br>If No, describe.<br>If Heating / Cooling<br>If No, describe.<br>If No, d   | Street Asphalt<br>Alley None<br>3C1917G FEMA<br>3C1917G FEMA<br>c.)? Yes X No<br>ds Prior Inspection (<br>ving Area Realist<br>Amenities<br>X Fireplace(s) # 1<br>WoodStove(s) # 0<br>X Patio/Deck Cov<br>Porch None<br>Pool None                                                                                                                                                                                                                                                                                                                                                                                                                                                                                                                                                                                                                                                                                                                                                                                                                                                                                                                                                                                                                                                                                                                                                                                                                                                                                                                                                                                                                                                                                                                                                                                                                                                                                                                                                                                                                                                                                                                                                                                                                                                                                                                                                                                                                                                                                                                                                                                                 | X         Map Date 05/16/2012         If Yes, describe.         Property Owner         Car Storage         None         X Driveway       # of Cars 2         Driveway Surface Car Garage         X Garage       # of Cars 2         Carport       # of Cars 0                                                              |
| Electricity       X         Gas       X         FEMA Special Flood Hazard Area       Yes         Are the utilities and off-site improvements typical for t         Are there any adverse site conditions or external fact         Source(s) Used for Physical Characteristics of Prope         Other (describe)         GENERAL DESCRIPTION         Units       X One         One with Accessory Unit         # of Stories       2.0         Type       X Det.         Att.       S-Det./End Unit         X Existing       Proposed         Under Const.       Design (Style)         Year Built       1964                                                                                                                                                                                                                                                                                                                                                                           | Water       X         Sanitary Sewer       X         Sanitary Sewer       X         No       FEMA Flood Zone X         the market area?       X Yes       No         ors (easements, encroachments, environn         rty       Appraisal Files       X MLS         GENERAL DESCRIPTION       X Concrete Slab       Crawl Space         Full Basement       Finished         Partial Basement       Finished         Exterior Walls       Wd Sdng         Roof Surface       Shngl         Gutters & Downspouts       Yes                                                                                                                                                                                                                                                                                                                                                                                                                                                                                                                                                                                                                                                                                                                                                                                                                                                                                      | FEMA Map # 0607<br>FEMA Map # 0607<br>If No, describe.<br>If Heating / Cooling<br>If No, describe.<br>If Heating / Cooling<br>If No, describe.<br>If No, describe.<br>If Heating / Cooling<br>If No, describe.<br>If No, describe.<br>If Heating / Cooling<br>If No, describe.<br>If No, describe.   | Street Asphalt<br>Alley None<br>3C1917G FEMA<br>3C1917G FEMA<br>c.)? Yes X No<br>ds Prior Inspection (<br>ving Area Realist<br>Amenities<br>X Fireplace(s) # 1<br>WoodStove(s) # 0<br>X Patio/Deck Cov<br>Porch None<br>Pool None<br>X Fence Rear/Sd                                                                                                                                                                                                                                                                                                                                                                                                                                                                                                                                                                                                                                                                                                                                                                                                                                                                                                                                                                                                                                                                                                                                                                                                                                                                                                                                                                                                                                                                                                                                                                                                                                                                                                                                                                                                                                                                                                                                                                                                                                                                                                                                                                                                                                                                                                                                                                              | X         Amap Date 05/16/2012         If Yes, describe.         Property Owner         Car Storage         None         X Driveway # of Cars 2         Driveway Surface Car Garage         X Garage # of Cars 2         Carport # of Cars 0         X Attached       Detached                                             |
| Electricity       X         Gas       X         FEMA Special Flood Hazard Area       Yes         Are the utilities and off-site improvements typical for t         Are there any adverse site conditions or external fact         Source(s) Used for Physical Characteristics of Prope         Other (describe)         GENERAL DESCRIPTION         Units       X One         One with Accessory Unit         # of Stories       2.0         Type       X Det.         Att.       S-Det./End Unit         X Existing       Proposed         Under Const.       Design (Style)         Year Built       1964         Effective Age (Yrs) 50       50                                                                                                                                                                                                                                                                                                                                   | Water       X         Sanitary Sewer       X         Sanitary Sewer       X         No       FEMA Flood Zone X         the market area?       X Yes       No         ors (easements, encroachments, environn         rty       Appraisal Files       X MLS         GENERAL DESCRIPTION       X Concrete Slab       Crawl Space         Full Basement       Finished         Partial Basement       Finished         Exterior Walls       Wd Sdng         Roof Surface       Shngl         Gutters & Downspouts       Yes         Window Type       Alum       S/F                                                                                                                                                                                                                                                                                                                                                                                                                                                                                                                                                                                                                                                                                                                                                                                                                                             | FEMA Map # 0607<br>FEMA Map # 0607<br>If No, describe.<br>If Heating / Cooling<br>If Heating / Cooling<br>If Heating / Cooling<br>If Heating / Cooling<br>If No, describe.<br>If Heating / Cooling<br>If No, describe.<br>If Heating / Cooling<br>If No, describe.<br>If Heating / Cooling<br>If Heati                       | Street Asphalt<br>Alley None<br>3C1917G FEMA<br>3C1917G FEMA<br>2.)? Yes X No<br>ds Prior Inspection [<br>ving Area Realist<br>Amenities<br>X Fireplace(s) # 1<br>WoodStove(s) # 0<br>X Patio/Deck Cov<br>Porch None<br>Pool None<br>X Fence Rear/Sd<br>X Other Deck                                                                                                                                                                                                                                                                                                                                                                                                                                                                                                                                                                                                                                                                                                                                                                                                                                                                                                                                                                                                                                                                                                                                                                                                                                                                                                                                                                                                                                                                                                                                                                                                                                                                                                                                                                                                                                                                                                                                                                                                                                                                                                                                                                                                                                                                                                                                                              | X         Map Date 05/16/2012         If Yes, describe.         Property Owner         Car Storage         None         X Driveway       # of Cars 2         Driveway Surface Car Garage         X Garage       # of Cars 2         Carport       # of Cars 0                                                              |
| Electricity       X         Gas       X         FEMA Special Flood Hazard Area       Yes         Are the utilities and off-site improvements typical for t         Are there any adverse site conditions or external fact         Source(s) Used for Physical Characteristics of Prope         Other (describe)         GENERAL DESCRIPTION         Units       X One         One with Accessory Unit         # of Stories       2.0         Type       X Det         Att.       S-Det./End Unit         X Existing       Proposed         Under Const.         Design (Style)       Contemp         Year Built 1964         Effective Age (Yrs) 50         Appliances       X Refrigerator                                                                                                                                                                                                                                                                                           | Water       X         Sanitary Sewer       X         Sanitary Sewer       X         No       FEMA Flood Zone X         the market area?       X       Yes         No       Ors (easements, encroachments, environn         rty       Appraisal Files       X         GENERAL DESCRIPTION       X       Concrete Slab       Crawl Space         Full Basement       Finished       Partial Basement       Finished         Exterior Walls       Wd Sdng       Roof Surface       Shngl         Gutters & Downspouts       Yes       Window Type       Alum S/F         X       Dishwasher       X       Disposal       X                                                                                                                                                                                                                                                                                                                                                                                                                                                                                                                                                                                                                                                                                                                                                                                       | FEMA Map # 0607<br>If No, describe.<br>The neutral conditions, land uses, etc<br>Assessment and Tax Record<br>Data Source(s) for Gross Lit<br>Heating / Cooling<br>FWA HWBB<br>Radiant<br>Other<br>Fuel Natural Gas<br>Central Air Conditioning<br>Individual<br>X Other None<br>Aticrowave Washer/Drye                                                                                                                                                                                                                                                                                                                                                                                                                                                                                                                                                                                                                                                                                                                                                                                                                                                                                                                                                                                                                                                                                                                                                                                                                                                                                                                                                                                                                                                                                                                                                                                                                                                                                                                                                                                                                                                                                                                                                                                                                                                          | Street Asphalt<br>Alley None<br>3C1917G FEMA<br>2.)? Yes X No<br>ds Prior Inspection (<br>ving Area Realist<br>Amenities<br>X Fireplace(s) # 1<br>WoodStove(s) # 0<br>X Patio/Deck Cov<br>Porch None<br>Pool None<br>X Fence Rear/Sd<br>X Other Deck<br>r Other (describe)                                                                                                                                                                                                                                                                                                                                                                                                                                                                                                                                                                                                                                                                                                                                                                                                                                                                                                                                                                                                                                                                                                                                                                                                                                                                                                                                                                                                                                                                                                                                                                                                                                                                                                                                                                                                                                                                                                                                                                                                                                                                                                                                                                                                                                                                                                                                                        | X         Map Date 05/16/2012         If Yes, describe.         Property Owner         Car Storage         None         X Driveway # of Cars 2         Driveway Surface Car Garage         X Garage # of Cars 2         Carport # of Cars 0         X Attached         Detached         Built-in                           |
| Electricity       X         Gas       X         FEMA Special Flood Hazard Area       Yes         Are the utilities and off-site improvements typical for t         Are there any adverse site conditions or external fact         Source(s) Used for Physical Characteristics of Prope         Other (describe)         GENERAL DESCRIPTION         Units       X One         One with Accessory Unit         # of Stories       2.0         Type       X Det.         Att.       S-Det./End Unit         X Existing       Proposed         Under Const.       Design (Style)         Design (Style)       Contemp         Year Built       1964         Effective Age (Yrs)       50         Appliances       X Refrigerator       X Range/Oven         Finished area above grade contains:       1                                                                                                                                                                                  | Water       X         Sanitary Sewer       X         Sanitary Sewer       X         No       FEMA Flood Zone X         the market area?       X       Yes         No       Ors (easements, encroachments, environn         rty       Appraisal Files       X         GENERAL DESCRIPTION       X       Concrete Slab       Crawl Space         Full Basement       Finished         Partial Basement       Finished         Exterior Walls       Vd Sdng         Roof Surface       Shngl         Gutters & Downspouts       Yes         Window Type       Alum S/F         X       Dishwasher       X         7       Rooms       3                                                                                                                                                                                                                                                                                                                                                                                                                                                                                                                                                                                                                                                                                                                                                                          | FEMA Map # 0607<br>If No, describe.<br>The neutral conditions, land uses, etc<br>Assessment and Tax Record<br>Data Source(s) for Gross Li<br>Heating / Cooling<br>FWA HWBB<br>Radiant<br>Other<br>Fuel Natural Gas<br>Central Air Conditioning<br>Individual<br>Other None<br>Microwave Washer/Drye<br>Soms 2.0 Bath                                                                                                                                                                                                                                                                                                                                                                                                                                                                                                                                                                                                                                                                                                                                                                                                                                                                                                                                                                                                                                                                                                                                                                                                                                                                                                                                                                                                                                                                                                                                                                                                                                                                                                                                                                                                                                                                                                                                                                                                                                             | Street Asphalt<br>Alley None<br>3C1917G FEMA<br>2.)? Yes X No<br>ds Prior Inspection (<br>ving Area Realist<br>Amenities<br>X Fireplace(s) # 1<br>WoodStove(s) # 0<br>X Patio/Deck Cov<br>Porch None<br>Pool None<br>X Fence Rear/Sd<br>X Other Deck<br>r Other (describe)                                                                                                                                                                                                                                                                                                                                                                                                                                                                                                                                                                                                                                                                                                                                                                                                                                                                                                                                                                                                                                                                                                                                                                                                                                                                                                                                                                                                                                                                                                                                                                                                                                                                                                                                                                                                                                                                                                                                                                                                                                                                                                                                                                                                                                                                                                                                                        | X         Amap Date 05/16/2012         If Yes, describe.         Property Owner         Car Storage         None         X Driveway # of Cars 2         Driveway Surface Car Garage         X Garage # of Cars 2         Carport # of Cars 0         X Attached       Detached                                             |
| Electricity       X         Gas       X         FEMA Special Flood Hazard Area       Yes         Are the utilities and off-site improvements typical for t         Are there any adverse site conditions or external fact         Source(s) Used for Physical Characteristics of Prope         Other (describe)         GENERAL DESCRIPTION         Units       X One         One with Accessory Unit         # of Stories       2.0         Type       X Det         Att.       S-Det./End Unit         X Existing       Proposed         Under Const.         Design (Style)       Contemp         Year Built 1964         Effective Age (Yrs) 50         Appliances       X Refrigerator                                                                                                                                                                                                                                                                                           | Water       X         Sanitary Sewer       X         Sanitary Sewer       X         No       FEMA Flood Zone X         the market area?       X       Yes         No       Ors (easements, encroachments, environn         rty       Appraisal Files       X         GENERAL DESCRIPTION       X       Concrete Slab       Crawl Space         Full Basement       Finished         Partial Basement       Finished         Exterior Walls       Vd Sdng         Roof Surface       Shngl         Gutters & Downspouts       Yes         Window Type       Alum       S/F         X       Dishwasher       X       Disposal         7       Rooms       3       Bedr                                                                                                                                                                                                                                                                                                                                                                                                                                                                                                                                                                                                                                                                                                                                          | FEMA Map # 0607<br>If No, describe.<br>The neutral conditions, land uses, etc<br>Assessment and Tax Record<br>Data Source(s) for Gross Li<br>Heating / Cooling<br>FWA HWBB<br>Radiant<br>Other<br>Fuel Natural Gas<br>Central Air Conditioning<br>Individual<br>Other None<br>Microwave Washer/Drye<br>Soms 2.0 Bath                                                                                                                                                                                                                                                                                                                                                                                                                                                                                                                                                                                                                                                                                                                                                                                                                                                                                                                                                                                                                                                                                                                                                                                                                                                                                                                                                                                                                                                                                                                                                                                                                                                                                                                                                                                                                                                                                                                                                                                                                                             | Street Asphalt<br>Alley None<br>3C1917G FEMA<br>2.)? Yes X No<br>ds Prior Inspection (<br>ving Area Realist<br>Amenities<br>X Fireplace(s) # 1<br>WoodStove(s) # 0<br>X Patio/Deck Cov<br>Porch None<br>Pool None<br>X Fence Rear/Sd<br>X Other Deck<br>r Other (describe)                                                                                                                                                                                                                                                                                                                                                                                                                                                                                                                                                                                                                                                                                                                                                                                                                                                                                                                                                                                                                                                                                                                                                                                                                                                                                                                                                                                                                                                                                                                                                                                                                                                                                                                                                                                                                                                                                                                                                                                                                                                                                                                                                                                                                                                                                                                                                        | X         Map Date 05/16/2012         If Yes, describe.         Property Owner         Car Storage         None         X Driveway # of Cars 2         Driveway Surface Car Garage         X Garage # of Cars 2         Carport # of Cars 0         X Attached       Detached         Built-in                             |
| Electricity       X         Gas       X         FEMA Special Flood Hazard Area       Yes         Are the utilities and off-site improvements typical for t         Are the utilities and off-site improvements typical for t         Are there any adverse site conditions or external fact         Source(s) Used for Physical Characteristics of Proper         Other (describe)         GENERAL DESCRIPTION         Units       X One         One with Accessory Unit         # of Stories       2.0         Type       X Det.         Att.       S-Det./End Unit         X Existing       Proposed         Under Const.       Design (Style) Contemp         Year Built       1964         Effective Age (Yrs) 50       Appliances         Appliances       X Refrigerator         Additional features (special energy efficient items, etc.)                                                                                                                                     | Water       X         Sanitary Sewer       X         Sanitary Sewer       X         No       FEMA Flood Zone X         the market area?       X Yes       No         ors (easements, encroachments, environn         rty       Appraisal Files       X MLS         GENERAL DESCRIPTION       X Concrete Slab       Crawl Space         Full Basement       Finished         Partial Basement       Finished         Exterior Walls       Vd Sdng         Roof Surface       Shngl         Gutters & Downspouts       Yes         Window Type       Alum       S/F         X Dishwasher       X Disposal       X N         7 Rooms       3 Bedr         St.)       Interior features unknown                                                                                                                                                                                                                                                                                                                                                                                                                                                                                                                                                                                                                                                                                                                   | FEMA Map # 0607<br>If No, describe.<br>The neutral conditions, land uses, etc<br>Assessment and Tax Record<br>Data Source(s) for Gross Light<br>Heating / Cooling<br>FWA HWBB<br>Radiant<br>Other<br>Fuel Natural Gas<br>Central Air Conditioning<br>Individual<br>Cother None<br>Aticrowave Washer/Drye<br>pooms 2.0 Batt<br>This is a drive by.                                                                                                                                                                                                                                                                                                                                                                                                                                                                                                                                                                                                                                                                                                                                                                                                                                                                                                                                                                                                                                                                                                                                                                                                                                                                                                                                                                                                                                                                                                                                                                                                                                                                                                                                                                                                                                                                                                                                                                                                                | Street Asphalt<br>Alley None<br>3C1917G FEMA<br>3C1917G FEMA<br>3C1917G<br>SC1917G FEMA<br>3C1917G FEMA<br>3C1917G<br>3C197G FEMA<br>3C197G FEMA<br>3C197G FEMA<br>3C197          | X   Map Date 05/16/2012   If Yes, describe.   If Yes, describe.   Property Owner   Car Storage   None   X Driveway   # of Cars 2   Driveway SurfaceCar Garage   X Garage   # of Cars 2   Carport   # of Cars 0   X Attached   Detached   Feet of Gross Living Area Above Grade                                             |
| Electricity       X         Gas       X         FEMA Special Flood Hazard Area       Yes         Are the utilities and off-site improvements typical for t         Are there any adverse site conditions or external fact         Source(s) Used for Physical Characteristics of Prope         Other (describe)         GENERAL DESCRIPTION         Units       X One         One with Accessory Unit         # of Stories       2.0         Type       X Det.         Att.       S-Det./End Unit         X Existing       Proposed         Under Const.       Design (Style)         Design (Style)       Contemp         Year Built       1964         Effective Age (Yrs)       50         Appliances       X Refrigerator       X Range/Oven         Finished area above grade contains:       1                                                                                                                                                                                  | Water       X         Sanitary Sewer       X         Sanitary Sewer       X         No       FEMA Flood Zone X         the market area?       X Yes       No         ors (easements, encroachments, environn         rty       Appraisal Files       X MLS         GENERAL DESCRIPTION       X Concrete Slab       Crawl Space         Full Basement       Finished         Partial Basement       Finished         Exterior Walls       Vd Sdng         Roof Surface       Shngl         Gutters & Downspouts       Yes         Window Type       Alum       S/F         X Dishwasher       X Disposal       X N         7 Rooms       3 Bedr         St.)       Interior features unknown                                                                                                                                                                                                                                                                                                                                                                                                                                                                                                                                                                                                                                                                                                                   | FEMA Map # 0607<br>If No, describe.<br>The neutral conditions, land uses, etc<br>Assessment and Tax Record<br>Data Source(s) for Gross Light<br>Heating / Cooling<br>FWA HWBB<br>Radiant<br>Other<br>Fuel Natural Gas<br>Central Air Conditioning<br>Individual<br>Cother None<br>Aticrowave Washer/Drye<br>pooms 2.0 Batt<br>This is a drive by.                                                                                                                                                                                                                                                                                                                                                                                                                                                                                                                                                                                                                                                                                                                                                                                                                                                                                                                                                                                                                                                                                                                                                                                                                                                                                                                                                                                                                                                                                                                                                                                                                                                                                                                                                                                                                                                                                                                                                                                                                | Street Asphalt<br>Alley None<br>3C1917G FEMA<br>3C1917G FEMA<br>3C1917G<br>SC1917G FEMA<br>3C1917G FEMA<br>3C1917G<br>3C197G FEMA<br>3C197G FEMA<br>3C197G FEMA<br>3C197          | X   Map Date 05/16/2012   If Yes, describe.   If Yes, describe.   Property Owner   Car Storage   None   X Driveway   # of Cars 2   Driveway SurfaceCar Garage   X Garage   # of Cars 2   Carport   # of Cars 0   X Attached   Detached   Feet of Gross Living Area Above Grade                                             |
| Electricity       X         Gas       X         FEMA Special Flood Hazard Area       Yes         Are the utilities and off-site improvements typical for t         Are the utilities and off-site improvements typical for t         Are there any adverse site conditions or external fact         Source(s) Used for Physical Characteristics of Proper         Other (describe)         GENERAL DESCRIPTION         Units       X One         One with Accessory Unit         # of Stories       2.0         Type       X Det.         Att.       S-Det./End Unit         X Existing       Proposed         Under Const.       Design (Style) Contemp         Year Built       1964         Effective Age (Yrs) 50       Appliances         Appliances       X Refrigerator         Additional features (special energy efficient items, etc.)                                                                                                                                     | Water       X         Sanitary Sewer       X         Sanitary Sewer       X         No       FEMA Flood Zone X         the market area?       X Yes       No         ors (easements, encroachments, environn         rty       Appraisal Files       X MLS         GENERAL DESCRIPTION       X Concrete Slab       Crawl Space         Full Basement       Finished         Partial Basement       Finished         Exterior Walls       Vd Sdng         Roof Surface       Shngl         Gutters & Downspouts       Yes         Window Type       Alum       S/F         X Dishwasher       X Disposal       X N         7 Rooms       3 Bedr         St.)       Interior features unknown                                                                                                                                                                                                                                                                                                                                                                                                                                                                                                                                                                                                                                                                                                                   | FEMA Map # 0607<br>If No, describe.<br>The neutral conditions, land uses, etc<br>Assessment and Tax Record<br>Data Source(s) for Gross Light<br>Heating / Cooling<br>FWA HWBB<br>Radiant<br>Other<br>Fuel Natural Gas<br>Central Air Conditioning<br>Individual<br>Cother None<br>Aticrowave Washer/Drye<br>pooms 2.0 Batt<br>This is a drive by.                                                                                                                                                                                                                                                                                                                                                                                                                                                                                                                                                                                                                                                                                                                                                                                                                                                                                                                                                                                                                                                                                                                                                                                                                                                                                                                                                                                                                                                                                                                                                                                                                                                                                                                                                                                                                                                                                                                                                                                                                | Street Asphalt<br>Alley None<br>3C1917G FEMA<br>3C1917G FEMA<br>3C1917G<br>SC1917G FEMA<br>3C1917G FEMA<br>3C1917G<br>3C197G FEMA<br>3C197G FEMA<br>3C197G FEMA<br>3C197          | X   Map Date 05/16/2012   If Yes, describe.   If Yes, describe.   Property Owner   Car Storage   None   X Driveway   # of Cars 2   Driveway SurfaceCar Garage   X Garage   # of Cars 2   Carport   # of Cars 0   X Attached   Detached   Feet of Gross Living Area Above Grade                                             |
| Electricity       X         Gas       X         FEMA Special Flood Hazard Area       Yes         Are the utilities and off-site improvements typical for t         Are the utilities and off-site improvements typical for t         Are there any adverse site conditions or external fact         Source(s) Used for Physical Characteristics of Proper         Other (describe)         GENERAL DESCRIPTION         Units       X One         One with Accessory Unit         # of Stories       2.0         Type       X Det.         Att.       S-Det./End Unit         X Existing       Proposed         Under Const.       Design (Style) Contemp         Year Built       1964         Effective Age (Yrs) 50       Appliances         Appliances       X Refrigerator         Additional features (special energy efficient items, etc.)                                                                                                                                     | Water       X         Sanitary Sewer       X         Sanitary Sewer       X         No       FEMA Flood Zone X         the market area?       X Yes       No         ors (easements, encroachments, environn         rty       Appraisal Files       X MLS         GENERAL DESCRIPTION       X Concrete Slab       Crawl Space         Full Basement       Finished         Partial Basement       Finished         Exterior Walls       Vd Sdng         Roof Surface       Shngl         Gutters & Downspouts       Yes         Window Type       Alum       S/F         X Dishwasher       X Disposal       X N         7 Rooms       3 Bedr         St.)       Interior features unknown                                                                                                                                                                                                                                                                                                                                                                                                                                                                                                                                                                                                                                                                                                                   | FEMA Map # 0607<br>If No, describe.<br>The neutral conditions, land uses, etc<br>Assessment and Tax Record<br>Data Source(s) for Gross Light<br>Heating / Cooling<br>FWA HWBB<br>Radiant<br>Other<br>Fuel Natural Gas<br>Central Air Conditioning<br>Individual<br>Cother None<br>Aticrowave Washer/Drye<br>pooms 2.0 Batt<br>This is a drive by.                                                                                                                                                                                                                                                                                                                                                                                                                                                                                                                                                                                                                                                                                                                                                                                                                                                                                                                                                                                                                                                                                                                                                                                                                                                                                                                                                                                                                                                                                                                                                                                                                                                                                                                                                                                                                                                                                                                                                                                                                | Street Asphalt<br>Alley None<br>3C1917G FEMA<br>3C1917G FEMA<br>3C1917G<br>SC1917G FEMA<br>3C1917G FEMA<br>3C1917G<br>3C197G FEMA<br>3C197G FEMA<br>3C197G FEMA<br>3C197          | X   Map Date 05/16/2012   If Yes, describe.   If Yes, describe.   Property Owner   Car Storage   None   X Driveway   # of Cars 2   Driveway SurfaceCar Garage   X Garage   # of Cars 2   Carport   # of Cars 0   X Attached   Detached   Feet of Gross Living Area Above Grade                                             |
| Electricity       X         Gas       X         FEMA Special Flood Hazard Area       Yes         Are the utilities and off-site improvements typical for t         Are the utilities and off-site improvements typical for t         Are there any adverse site conditions or external fact         Source(s) Used for Physical Characteristics of Proper         Other (describe)         GENERAL DESCRIPTION         Units       X One         One with Accessory Unit         # of Stories       2.0         Type       X Det.         Att.       S-Det./End Unit         X Existing       Proposed         Under Const.       Design (Style) Contemp         Year Built       1964         Effective Age (Yrs) 50       Appliances         Appliances       X Refrigerator         Additional features (special energy efficient items, etc.                                                                                                                                      | Water       X         Sanitary Sewer       X         Sanitary Sewer       X         No       FEMA Flood Zone X         the market area?       X Yes       No         ors (easements, encroachments, environn         rty       Appraisal Files       X MLS         GENERAL DESCRIPTION       X Concrete Slab       Crawl Space         Full Basement       Finished         Partial Basement       Finished         Exterior Walls       Vd Sdng         Roof Surface       Shngl         Gutters & Downspouts       Yes         Window Type       Alum       S/F         X Dishwasher       X Disposal       X N         7 Rooms       3 Bedr         St.)       Interior features unknown                                                                                                                                                                                                                                                                                                                                                                                                                                                                                                                                                                                                                                                                                                                   | FEMA Map # 0607<br>If No, describe.<br>The neutral conditions, land uses, etc<br>Assessment and Tax Record<br>Data Source(s) for Gross Light<br>Heating / Cooling<br>FWA HWBB<br>Radiant<br>Other<br>Fuel Natural Gas<br>Central Air Conditioning<br>Individual<br>Cother None<br>Aticrowave Washer/Drye<br>pooms 2.0 Batt<br>This is a drive by.                                                                                                                                                                                                                                                                                                                                                                                                                                                                                                                                                                                                                                                                                                                                                                                                                                                                                                                                                                                                                                                                                                                                                                                                                                                                                                                                                                                                                                                                                                                                                                                                                                                                                                                                                                                                                                                                                                                                                                                                                | Street Asphalt<br>Alley None<br>3C1917G FEMA<br>3C1917G FEMA<br>3C1917G<br>SC1917G FEMA<br>3C1917G FEMA<br>3C1917G<br>3C197G FEMA<br>3C197G FEMA<br>3C197G FEMA<br>3C197          | X   Map Date 05/16/2012   If Yes, describe.   If Yes, describe.   Property Owner   Car Storage   None   X Driveway   # of Cars 2   Driveway SurfaceCar Garage   X Garage   # of Cars 2   Carport   # of Cars 0   X Attached   Detached   Feet of Gross Living Area Above Grade                                             |
| Electricity       X         Gas       X         FEMA Special Flood Hazard Area       Yes         Are the utilities and off-site improvements typical for t         Are the utilities and off-site improvements typical for t         Are there any adverse site conditions or external fact         Source(s) Used for Physical Characteristics of Proper         Other (describe)         GENERAL DESCRIPTION         Units       X One         One with Accessory Unit         # of Stories       2.0         Type       X Det.         Att.       S-Det./End Unit         X Existing       Proposed         Under Const.       Design (Style) Contemp         Year Built       1964         Effective Age (Yrs) 50       Appliances         Appliances       X Refrigerator         Additional features (special energy efficient items, etc.                                                                                                                                      | Water       X         Sanitary Sewer       X         Sanitary Sewer       X         No       FEMA Flood Zone X         the market area?       X Yes       No         ors (easements, encroachments, environn         rty       Appraisal Files       X MLS         GENERAL DESCRIPTION       X Concrete Slab       Crawl Space         Full Basement       Finished         Partial Basement       Finished         Exterior Walls       Vd Sdng         Roof Surface       Shngl         Gutters & Downspouts       Yes         Window Type       Alum       S/F         X Dishwasher       X Disposal       X N         7 Rooms       3 Bedr         St.)       Interior features unknown                                                                                                                                                                                                                                                                                                                                                                                                                                                                                                                                                                                                                                                                                                                   | FEMA Map # 0607<br>If No, describe.<br>The neutral conditions, land uses, etc<br>Assessment and Tax Record<br>Data Source(s) for Gross Light<br>Heating / Cooling<br>FWA HWBB<br>Radiant<br>Other<br>Fuel Natural Gas<br>Central Air Conditioning<br>Individual<br>Cother None<br>Aticrowave Washer/Drye<br>pooms 2.0 Batt<br>This is a drive by.                                                                                                                                                                                                                                                                                                                                                                                                                                                                                                                                                                                                                                                                                                                                                                                                                                                                                                                                                                                                                                                                                                                                                                                                                                                                                                                                                                                                                                                                                                                                                                                                                                                                                                                                                                                                                                                                                                                                                                                                                | Street Asphalt<br>Alley None<br>3C1917G FEMA<br>3C1917G FEMA<br>3C1917G<br>SC1917G FEMA<br>3C1917G FEMA<br>3C1917G<br>3C197G FEMA<br>3C197G FEMA<br>3C197G FEMA<br>3C197          | X   Map Date 05/16/2012   If Yes, describe.   If Yes, describe.   Property Owner   Car Storage   None   X Driveway   # of Cars 2   Driveway SurfaceCar Garage   X Garage   # of Cars 2   Carport   # of Cars 0   X Attached   Detached   Feet of Gross Living Area Above Grade                                             |
| Electricity       X         Gas       X         FEMA Special Flood Hazard Area       Yes         Are the utilities and off-site improvements typical for t         Are the utilities and off-site improvements typical for t         Are there any adverse site conditions or external fact         Source(s) Used for Physical Characteristics of Proper         Other (describe)         GENERAL DESCRIPTION         Units       X One         One with Accessory Unit         # of Stories       2.0         Type       X Det.         Att.       S-Det./End Unit         X Existing       Proposed         Under Const.       Design (Style)         Design (Style)       Contemp         Year Built 1964       Effective Age (Yrs) 50         Appliances       X Refrigerator       X Range/Oven         Finished area above grade contains:       Additional features (special energy efficient items, etc.)                                                                    | Water       X         Sanitary Sewer       X         Sanitary Sewer       X         No       FEMA Flood Zone X         the market area?       X Yes       No         ors (easements, encroachments, environn         rty       Appraisal Files       X MLS         GENERAL DESCRIPTION       X Concrete Slab       Crawl Space         Full Basement       Finished         Partial Basement       Finished         Exterior Walls       Vd Sdng         Roof Surface       Shngl         Gutters & Downspouts       Yes         Window Type       Alum       S/F         X Dishwasher       X Disposal       X N         7 Rooms       3 Bedr         St.)       Interior features unknown                                                                                                                                                                                                                                                                                                                                                                                                                                                                                                                                                                                                                                                                                                                   | FEMA Map # 0607<br>If No, describe.<br>The neutral conditions, land uses, etc<br>Assessment and Tax Record<br>Data Source(s) for Gross Light<br>Heating / Cooling<br>FWA HWBB<br>Radiant<br>Other<br>Fuel Natural Gas<br>Central Air Conditioning<br>Individual<br>Cother None<br>Aticrowave Washer/Drye<br>pooms 2.0 Batt<br>This is a drive by.                                                                                                                                                                                                                                                                                                                                                                                                                                                                                                                                                                                                                                                                                                                                                                                                                                                                                                                                                                                                                                                                                                                                                                                                                                                                                                                                                                                                                                                                                                                                                                                                                                                                                                                                                                                                                                                                                                                                                                                                                | Street Asphalt<br>Alley None<br>3C1917G FEMA<br>3C1917G FEMA<br>3C1917G<br>SC1917G FEMA<br>3C1917G FEMA<br>3C1917G<br>3C197G FEMA<br>3C197G FEMA<br>3C197G FEMA<br>3C197          | X   Map Date 05/16/2012   If Yes, describe.   If Yes, describe.   Property Owner   Car Storage   None   X Driveway   # of Cars 2   Driveway SurfaceCar Garage   X Garage   # of Cars 2   Carport   # of Cars 0   X Attached   Detached   Feet of Gross Living Area Above Grade                                             |
| Electricity       X         Gas       X         FEMA Special Flood Hazard Area       Yes         Are the utilities and off-site improvements typical for t         Are the utilities and off-site improvements typical for t         Are there any adverse site conditions or external fact         Source(s) Used for Physical Characteristics of Proper         Other (describe)         GENERAL DESCRIPTION         Units       X One         One with Accessory Unit         # of Stories       2.0         Type       X Det.         Att.       S-Det./End Unit         X Existing       Proposed         Under Const.       Design (Style)         Design (Style)       Contemp         Year Built 1964       Effective Age (Yrs) 50         Appliances       X Refrigerator       X Range/Oven         Finished area above grade contains:       Additional features (special energy efficient items, etc.)                                                                    | Water       X         Sanitary Sewer       X         Sanitary Sewer       X         No       FEMA Flood Zone X         the market area?       X       Yes         No       ors (easements, encroachments, environn         rty       Appraisal Files       X         MLS       GENERAL DESCRIPTION         X       Concrete Slab       Crawl Space         Full Basement       Finished         Partial Basement       Finished         Exterior Walls       Vd Sdng         Roof Surface       Shngl         Gutters & Downspouts       Yes         Window Type       Alum S/F         X       Dishwasher       X         Dishwasher       X       Disposal         X       interior features unknown       cs(s) (including apparent needed repairs, comparent needed repairs, compar | FEMA Map # 0607<br>If No, describe.<br>The neutral conditions, land uses, etc<br>Assessment and Tax Record<br>Data Source(s) for Gross Li<br>Heating / Cooling<br>FWA HWBB<br>Radiant<br>Other<br>Fuel Natural Gas<br>Central Air Conditioning<br>Individual<br>Cother None<br>Atcrowave Washer/Drye<br>poms 2.0 Batt<br>This is a drive by.<br>Deterioration, renovations, remove                                                                                                                                                                                                                                                                                                                                                                                                                                                                                                                                                                                                                                                                                                                                                                                                                                                                                                                                                                                                                                                                                                                                                                                                                                                                                                                                                                                                                                                                                                                                                                                                                                                                                                                                                                                                                                                                                                                                                                               | Street Asphalt<br>Alley None<br>3C1917G FEMA<br>.)? Yes X No<br>ds Prior Inspection (<br>ving Area Realist<br>Amenities<br>X Fireplace(s) # 1<br>WoodStove(s) # 0<br>X Patio/Deck Cov<br>Porch None<br>Pool None<br>X Fence Rear/Sd<br>X Other Deck<br>r Other (describe)<br>n(s) 2,277 Square                                                                                                                                                                                                                                                                                                                                                                                                                                                                                                                                                                                                                                                                                                                                                                                                                                                                                                                                                                                                                                                                                                                                                                                                                                                                                                                                                                                                                                                                                                                                                                                                                                                                                                                                                                                                                                                                                                                                                                                                                                                                                                                                                                                                                                                                                                                                    | X   Amap Date 05/16/2012   If Yes, describe.   If Yes, describe.   Property Owner   Car Storage   None   X Driveway   # of Cars 2   Driveway Surface Car Garage   X Garage   # of Cars 2   Carport   # of Cars 0   X Attached   Detached   Built-in   Feet of Gross Living Area Above Grade   Noted.                       |
| Electricity X<br>Gas X<br>FEMA Special Flood Hazard Area Yes X<br>Are the utilities and off-site improvements typical for t<br>Are there any adverse site conditions or external fact<br>Are there any adverse site conditions or external fact<br>Source(s) Used for Physical Characteristics of Prope<br>Other (describe)<br>GENERAL DESCRIPTION<br>Units X One One with Accessory Unit<br># of Stories 2.0<br>Type X Det Att. S-Det./End Unit<br>X Existing Proposed Under Const.<br>Design (Style) Contemp<br>Year Built 1964<br>Effective Age (Yrs) 50<br>Appliances X Refrigerator X Range/Oven<br>Finished area above grade contains:<br>Additional features (special energy efficient items, etc<br>Describe the condition of the property and data source                                                                                                                                                                                                                    | Water       X         Sanitary Sewer       X         Sanitary Sewer       X         No       FEMA Flood Zone X         the market area?       X       Yes         No       ors (easements, encroachments, environn         rty       Appraisal Files       X         MLS       GENERAL DESCRIPTION         X       Concrete Slab       Crawl Space         Full Basement       Finished         Partial Basement       Finished         Exterior Walls       Vd Sdng         Roof Surface       Shngl         Gutters & Downspouts       Yes         Window Type       Alum S/F         X       Dishwasher       X         Dishwasher       X       Disposal         X       interior features unknown       cs(s) (including apparent needed repairs, comparent needed repairs, compar | FEMA Map # 0607<br>If No, describe.<br>The neutral conditions, land uses, etc<br>Assessment and Tax Record<br>Data Source(s) for Gross Li<br>Heating / Cooling<br>FWA HWBB<br>Radiant<br>Other<br>Fuel Natural Gas<br>Central Air Conditioning<br>Individual<br>Cother None<br>Atcrowave Washer/Drye<br>poms 2.0 Batt<br>This is a drive by.<br>Deterioration, renovations, remove                                                                                                                                                                                                                                                                                                                                                                                                                                                                                                                                                                                                                                                                                                                                                                                                                                                                                                                                                                                                                                                                                                                                                                                                                                                                                                                                                                                                                                                                                                                                                                                                                                                                                                                                                                                                                                                                                                                                                                               | Street Asphalt<br>Alley None<br>3C1917G FEMA<br>3C1917G FEMA<br>.)? Yes X No<br>ds Prior Inspection [<br>ving Area Realist<br>Amenities<br>X Fireplace(s) # 1<br>WoodStove(s) # 0<br>X Patio/Deck Cov<br>Porch None<br>Porch None<br>Pool None<br>X Fence Rear/Sd<br>X Other Deck<br>r Other (describe)<br>n(s) 2,277 Square                                                                                                                                                                                                                                                                                                                                                                                                                                                                                                                                                                                                                                                                                                                                                                                                                                                                                                                                                                                                                                                                                                                                                                                                                                                                                                                                                                                                                                                                                                                                                                                                                                                                                                                                                                                                                                                                                                                                                                                                                                                                                                                                                                                                                                                                                                      | X   Amap Date 05/16/2012   If Yes, describe.   If Yes, describe.   Property Owner   Car Storage   None   X Driveway   # of Cars 2   Driveway Surface Car Garage   X Garage   # of Cars 2   Carport   # of Cars 0   X Attached   Detached   Built-in   Feet of Gross Living Area Above Grade   Noted.                       |
| Electricity X<br>Gas X<br>FEMA Special Flood Hazard Area Yes X<br>Are the utilities and off-site improvements typical for t<br>Are there any adverse site conditions or external fact<br>Are there any adverse site conditions or external fact<br>Source(s) Used for Physical Characteristics of Prope<br>Other (describe)<br>GENERAL DESCRIPTION<br>Units X One One with Accessory Unit<br># of Stories 2.0<br>Type X Det Att. S-Det./End Unit<br>X Existing Proposed Under Const.<br>Design (Style) Contemp<br>Year Built 1964<br>Effective Age (Yrs) 50<br>Appliances X Refrigerator X Range/Oven<br>Finished area above grade contains:<br>Additional features (special energy efficient items, etc<br>Describe the condition of the property and data source                                                                                                                                                                                                                    | Water       X         Sanitary Sewer       X         Sanitary Sewer       X         No       FEMA Flood Zone X         the market area?       X       Yes         No       ors (easements, encroachments, environn         rty       Appraisal Files       X         MLS       GENERAL DESCRIPTION         X       Concrete Slab       Crawl Space         Full Basement       Finished         Partial Basement       Finished         Exterior Walls       Vd Sdng         Roof Surface       Shngl         Gutters & Downspouts       Yes         Window Type       Alum S/F         X       Dishwasher       X         Dishwasher       X       Disposal         X       interior features unknown       cs(s) (including apparent needed repairs, comparent needed repairs, compar | FEMA Map # 0607<br>If No, describe.<br>The neutral conditions, land uses, etc<br>Assessment and Tax Record<br>Data Source(s) for Gross Li<br>Heating / Cooling<br>FWA HWBB<br>Radiant<br>Other<br>Fuel Natural Gas<br>Central Air Conditioning<br>Individual<br>Cother None<br>Atcrowave Washer/Drye<br>poms 2.0 Batt<br>This is a drive by.<br>Deterioration, renovations, remove                                                                                                                                                                                                                                                                                                                                                                                                                                                                                                                                                                                                                                                                                                                                                                                                                                                                                                                                                                                                                                                                                                                                                                                                                                                                                                                                                                                                                                                                                                                                                                                                                                                                                                                                                                                                                                                                                                                                                                               | Street Asphalt<br>Alley None<br>3C1917G FEMA<br>3C1917G FEMA<br>.)? Yes X No<br>ds Prior Inspection [<br>ving Area Realist<br>Amenities<br>X Fireplace(s) # 1<br>WoodStove(s) # 0<br>X Patio/Deck Cov<br>Porch None<br>Porch None<br>Pool None<br>X Fence Rear/Sd<br>X Other Deck<br>r Other (describe)<br>n(s) 2,277 Square                                                                                                                                                                                                                                                                                                                                                                                                                                                                                                                                                                                                                                                                                                                                                                                                                                                                                                                                                                                                                                                                                                                                                                                                                                                                                                                                                                                                                                                                                                                                                                                                                                                                                                                                                                                                                                                                                                                                                                                                                                                                                                                                                                                                                                                                                                      | X         Amap Date 05/16/2012         If Yes, describe.         Property Owner         Car Storage         None         X Driveway # of Cars 2         Driveway Surface Car Garage         X Garage # of Cars 2         Carport # of Cars 0         X Attached         Detached         Built-in                          |
| Electricity X<br>Gas X<br>FEMA Special Flood Hazard Area Yes X<br>Are the utilities and off-site improvements typical for t<br>Are there any adverse site conditions or external fact<br>Are there any adverse site conditions or external fact<br>Source(s) Used for Physical Characteristics of Prope<br>Other (describe)<br>GENERAL DESCRIPTION<br>Units X One One with Accessory Unit<br># of Stories 2.0<br>Type X Det Att. S-Det./End Unit<br>X Existing Proposed Under Const.<br>Design (Style) Contemp<br>Year Built 1964<br>Effective Age (Yrs) 50<br>Appliances X Refrigerator X Range/Oven<br>Finished area above grade contains:<br>Additional features (special energy efficient items, etc<br>Describe the condition of the property and data source                                                                                                                                                                                                                    | Water       X         Sanitary Sewer       X         Sanitary Sewer       X         No       FEMA Flood Zone X         the market area?       X       Yes         No       ors (easements, encroachments, environn         rty       Appraisal Files       X         MLS       GENERAL DESCRIPTION         X       Concrete Slab       Crawl Space         Full Basement       Finished         Partial Basement       Finished         Exterior Walls       Vd Sdng         Roof Surface       Shngl         Gutters & Downspouts       Yes         Window Type       Alum S/F         X       Dishwasher       X         Dishwasher       X       Disposal         X       interior features unknown       cs(s) (including apparent needed repairs, comparent needed repairs, compar | FEMA Map # 0607<br>If No, describe.<br>The neutral conditions, land uses, etc<br>Assessment and Tax Record<br>Data Source(s) for Gross Li<br>Heating / Cooling<br>FWA HWBB<br>Radiant<br>Other<br>Fuel Natural Gas<br>Central Air Conditioning<br>Individual<br>Cother None<br>Atcrowave Washer/Drye<br>poms 2.0 Batt<br>This is a drive by.<br>Deterioration, renovations, remove                                                                                                                                                                                                                                                                                                                                                                                                                                                                                                                                                                                                                                                                                                                                                                                                                                                                                                                                                                                                                                                                                                                                                                                                                                                                                                                                                                                                                                                                                                                                                                                                                                                                                                                                                                                                                                                                                                                                                                               | Street Asphalt<br>Alley None<br>3C1917G FEMA<br>3C1917G FEMA<br>.)? Yes X No<br>ds Prior Inspection [<br>ving Area Realist<br>Amenities<br>X Fireplace(s) # 1<br>WoodStove(s) # 0<br>X Patio/Deck Cov<br>Porch None<br>Porch None<br>Pool None<br>X Fence Rear/Sd<br>X Other Deck<br>r Other (describe)<br>n(s) 2,277 Square                                                                                                                                                                                                                                                                                                                                                                                                                                                                                                                                                                                                                                                                                                                                                                                                                                                                                                                                                                                                                                                                                                                                                                                                                                                                                                                                                                                                                                                                                                                                                                                                                                                                                                                                                                                                                                                                                                                                                                                                                                                                                                                                                                                                                                                                                                      | X         Amap Date 05/16/2012         If Yes, describe.         Property Owner         Car Storage         None         X Driveway # of Cars 2         Driveway Surface Car Garage         X Garage # of Cars 2         Carport # of Cars 0         X Attached         Detached         Built-in                          |
| Electricity X<br>Gas X<br>FEMA Special Flood Hazard Area Yes X<br>Are the utilities and off-site improvements typical for t<br>Are there any adverse site conditions or external fact<br>Are there any adverse site conditions or external fact<br>Source(s) Used for Physical Characteristics of Prope<br>Other (describe)<br>GENERAL DESCRIPTION<br>Units X One One with Accessory Unit<br># of Stories 2.0<br>Type X Det Att. S-Det./End Unit<br>X Existing Proposed Under Const.<br>Design (Style) Contemp<br>Year Built 1964<br>Effective Age (Yrs) 50<br>Appliances X Refrigerator X Range/Oven<br>Finished area above grade contains:<br>Additional features (special energy efficient items, etc<br>Describe the condition of the property and data source                                                                                                                                                                                                                    | Water       X         Sanitary Sewer       X         Sanitary Sewer       X         No       FEMA Flood Zone X         the market area?       X       Yes         No       ors (easements, encroachments, environn         rty       Appraisal Files       X         MLS       GENERAL DESCRIPTION         X       Concrete Slab       Crawl Space         Full Basement       Finished         Partial Basement       Finished         Exterior Walls       Vd Sdng         Roof Surface       Shngl         Gutters & Downspouts       Yes         Window Type       Alum S/F         X       Dishwasher       X         Dishwasher       X       Disposal         X       interior features unknown       cs(s) (including apparent needed repairs, comparent needed repairs, compar | FEMA Map # 0607<br>If No, describe.<br>The neutral conditions, land uses, etc<br>Assessment and Tax Record<br>Data Source(s) for Gross Li<br>Heating / Cooling<br>FWA HWBB<br>Radiant<br>Other<br>Fuel Natural Gas<br>Central Air Conditioning<br>Individual<br>Cother None<br>Atcrowave Washer/Drye<br>poms 2.0 Batt<br>This is a drive by.<br>Deterioration, renovations, remove                                                                                                                                                                                                                                                                                                                                                                                                                                                                                                                                                                                                                                                                                                                                                                                                                                                                                                                                                                                                                                                                                                                                                                                                                                                                                                                                                                                                                                                                                                                                                                                                                                                                                                                                                                                                                                                                                                                                                                               | Street Asphalt<br>Alley None<br>3C1917G FEMA<br>3C1917G FEMA<br>.)? Yes X No<br>ds Prior Inspection [<br>ving Area Realist<br>Amenities<br>X Fireplace(s) # 1<br>WoodStove(s) # 0<br>X Patio/Deck Cov<br>Porch None<br>Porch None<br>Pool None<br>X Fence Rear/Sd<br>X Other Deck<br>r Other (describe)<br>n(s) 2,277 Square                                                                                                                                                                                                                                                                                                                                                                                                                                                                                                                                                                                                                                                                                                                                                                                                                                                                                                                                                                                                                                                                                                                                                                                                                                                                                                                                                                                                                                                                                                                                                                                                                                                                                                                                                                                                                                                                                                                                                                                                                                                                                                                                                                                                                                                                                                      | X         Amap Date 05/16/2012         If Yes, describe.         Property Owner         Car Storage         None         X Driveway # of Cars 2         Driveway Surface Car Garage         X Garage # of Cars 2         Carport # of Cars 0         X Attached         Detached         Built-in                          |
| Electricity X<br>Gas X<br>FEMA Special Flood Hazard Area Yes X<br>Are the utilities and off-site improvements typical for t<br>Are there any adverse site conditions or external fact<br>Source(s) Used for Physical Characteristics of Prope<br>Other (describe)<br>GENERAL DESCRIPTION<br>Units X One One with Accessory Unit<br># of Stories 2.0<br>Type X Det. Att. S-Det/End Unit<br>X Existing Proposed Under Const.<br>Design (Style) Contemp<br>Year Built 1964<br>Effective Age (Yrs) 50<br>Appliances X Refrigerator X Range/Oven<br>Finished area above grade contains:<br>Additional features (special energy efficient items, etc<br>Describe the condition of the property and data source<br>Are there any apparent physical deficiencies or adver                                                                                                                                                                                                                     | Water       X         Sanitary Sewer       X         No       FEMA Flood Zone X         the market area?       X Yes       No         ors (easements, encroachments, environn         rty       Appraisal Files       X MLS         GENERAL DESCRIPTION       X Concrete Slab       Crawl Space         Full Basement       Finished         Partial Basement       Finished         Exterior Walls       Wd Sdng         Roof Surface       Shngl         Gutters & Downspouts       Yes         Window Type       Alum S/F         X Dishwasher       X Disposal         T Rooms       3 Bedr         c.)       Interior features unknown         rse conditions that affect the livability, sour                                                                                                                                                                                                                                                                                                                                                                                                                                                                                                                                                                                                                                                                                                           | FEMA Map # 0607<br>If No, describe.<br>nental conditions, land uses, etc<br>Assessment and Tax Record<br>Data Source(s) for Gross Li<br>Heating / Cooling<br>FWA HWBB<br>Radiant<br>Other<br>Fuel Natural Gas<br>Central Air Conditioning<br>Individual<br>X Other None<br>Accentral Air Conditioning<br>Individual<br>X Other None<br>Accentral Air Conditioning<br>Individual<br>X Other None<br>Accentral Air Conditioning<br>Individual<br>Accentral Air Conditioning<br>Individual<br>Accentral Air Conditioning<br>Individual<br>Accentral Air Conditioning<br>Individual<br>Accentral Air Conditioning<br>Accentral Accentral Air Conditioning<br>Accentral Accentral Air Conditioning<br>Accentral Accentral Accentr                                                                                             | Street Asphalt<br>Alley None<br>3C1917G FEMA<br>3C1917G FEMA<br>3C1917G<br>SC1917G FEMA<br>3C1917G FEMA<br>3C1917G<br>FEMA<br>3C1917G<br>FEMA<br>3C1917G<br>FEMA<br>3C1917G<br>FE | X   Amap Date 05/16/2012   If Yes, describe.   If Yes, describe.     Property Owner     Car Storage   None   X Garage   # of Cars 2   Driveway Surface Car Garage   X Garage   # of Cars 2   Carport   # of Cars 0   X Attached   Detached   Feet of Gross Living Area Above Grade   Noted.     X No     If Yes, describe. |
| Electricity X<br>Gas X<br>FEMA Special Flood Hazard Area Yes X<br>Are the utilities and off-site improvements typical for t<br>Are there any adverse site conditions or external fact<br>Are there any adverse site conditions or external fact<br>Source(s) Used for Physical Characteristics of Prope<br>Other (describe)<br>GENERAL DESCRIPTION<br>Units X One One with Accessory Unit<br># of Stories 2.0<br>Type X Det Att. S-Det./End Unit<br>X Existing Proposed Under Const.<br>Design (Style) Contemp<br>Year Built 1964<br>Effective Age (Yrs) 50<br>Appliances X Refrigerator X Range/Oven<br>Finished area above grade contains:<br>Additional features (special energy efficient items, etc<br>Describe the condition of the property and data source                                                                                                                                                                                                                    | Water       X         Sanitary Sewer       X         No       FEMA Flood Zone X         the market area?       X Yes       No         ors (easements, encroachments, environn         rty       Appraisal Files       X MLS         GENERAL DESCRIPTION       X Concrete Slab       Crawl Space         Full Basement       Finished         Partial Basement       Finished         Exterior Walls       Wd Sdng         Roof Surface       Shngl         Gutters & Downspouts       Yes         Window Type       Alum S/F         X Dishwasher       X Disposal         T Rooms       3 Bedr         c.)       Interior features unknown         rse conditions that affect the livability, sour                                                                                                                                                                                                                                                                                                                                                                                                                                                                                                                                                                                                                                                                                                           | FEMA Map # 0607<br>If No, describe.<br>nental conditions, land uses, etc<br>Assessment and Tax Record<br>Data Source(s) for Gross Li<br>Heating / Cooling<br>FWA HWBB<br>Radiant<br>Other<br>Fuel Natural Gas<br>Central Air Conditioning<br>Individual<br>X Other None<br>Accentral Air Conditioning<br>Individual<br>X Other None<br>Accentral Air Conditioning<br>Individual<br>X Other None<br>Accentral Air Conditioning<br>Individual<br>Accentral Air Conditioning<br>Individual<br>Accentral Air Conditioning<br>Individual<br>Accentral Air Conditioning<br>Individual<br>Accentral Air Conditioning<br>Accentral Accentral Air Conditioning<br>Accentral Accentral Air Conditioning<br>Accentral Accentral Accentr                                                                                             | Street Asphalt<br>Alley None<br>3C1917G FEMA<br>3C1917G FEMA<br>.)? Yes X No<br>ds Prior Inspection [<br>ving Area Realist<br>Amenities<br>X Fireplace(s) # 1<br>WoodStove(s) # 0<br>X Patio/Deck Cov<br>Porch None<br>Porch None<br>Pool None<br>X Fence Rear/Sd<br>X Other Deck<br>r Other (describe)<br>n(s) 2,277 Square                                                                                                                                                                                                                                                                                                                                                                                                                                                                                                                                                                                                                                                                                                                                                                                                                                                                                                                                                                                                                                                                                                                                                                                                                                                                                                                                                                                                                                                                                                                                                                                                                                                                                                                                                                                                                                                                                                                                                                                                                                                                                                                                                                                                                                                                                                      | X   Amap Date 05/16/2012   If Yes, describe.   If Yes, describe.     Property Owner     Car Storage   None   X Garage   # of Cars 2   Driveway Surface Car Garage   X Garage   # of Cars 2   Carport   # of Cars 0   X Attached   Detached   Feet of Gross Living Area Above Grade   Noted.     X No     If Yes, describe. |
| Electricity X<br>Gas X<br>FEMA Special Flood Hazard Area Yes X<br>Are the utilities and off-site improvements typical for t<br>Are there any adverse site conditions or external fact<br>Source(s) Used for Physical Characteristics of Prope<br>Other (describe)<br>GENERAL DESCRIPTION<br>Units X One One with Accessory Unit<br># of Stories 2.0<br>Type X Det. Att. S-Det/End Unit<br>X Existing Proposed Under Const.<br>Design (Style) Contemp<br>Year Built 1964<br>Effective Age (Yrs) 50<br>Appliances X Refrigerator X Range/Oven<br>Finished area above grade contains:<br>Additional features (special energy efficient items, etc<br>Describe the condition of the property and data source<br>Are there any apparent physical deficiencies or adver                                                                                                                                                                                                                     | Water       X         Sanitary Sewer       X         No       FEMA Flood Zone X         the market area?       X Yes       No         ors (easements, encroachments, environn         rty       Appraisal Files       X MLS         GENERAL DESCRIPTION       X Concrete Slab       Crawl Space         Full Basement       Finished         Partial Basement       Finished         Exterior Walls       Wd Sdng         Roof Surface       Shngl         Gutters & Downspouts       Yes         Window Type       Alum S/F         X Dishwasher       X Disposal         T Rooms       3 Bedr         c.)       Interior features unknown         rse conditions that affect the livability, sour                                                                                                                                                                                                                                                                                                                                                                                                                                                                                                                                                                                                                                                                                                           | FEMA Map # 0607<br>If No, describe.<br>nental conditions, land uses, etc<br>Assessment and Tax Record<br>Data Source(s) for Gross Li<br>Heating / Cooling<br>FWA HWBB<br>Radiant<br>Other<br>Fuel Natural Gas<br>Central Air Conditioning<br>Individual<br>X Other None<br>Accentral Air Conditioning<br>Individual<br>X Other None<br>Accentral Air Conditioning<br>Individual<br>X Other None<br>Accentral Air Conditioning<br>Individual<br>Accentral Air Conditioning<br>Individual<br>Accentral Air Conditioning<br>Individual<br>Accentral Air Conditioning<br>Individual<br>Accentral Air Conditioning<br>Accentral Accentral Air Conditioning<br>Accentral Accentral Air Conditioning<br>Accentral Accentral Accentr                                                                                             | Street Asphalt<br>Alley None<br>3C1917G FEMA<br>3C1917G FEMA<br>3C1917G<br>SC1917G FEMA<br>3C1917G FEMA<br>3C1917G<br>FEMA<br>3C1917G<br>FEMA<br>3C1917G<br>FEMA<br>3C1917G<br>FE | X   Amap Date 05/16/2012   If Yes, describe.   If Yes, describe.     Property Owner     Car Storage   None   X Garage   # of Cars 2   Driveway Surface Car Garage   X Garage   # of Cars 2   Carport   # of Cars 0   X Attached   Detached   Feet of Gross Living Area Above Grade   Noted.     X No     If Yes, describe. |
| Electricity       X         Gas       X         FEMA Special Flood Hazard Area       Yes       X         Are the utilities and off-site improvements typical for t         Are there any adverse site conditions or external fact         Source(s) Used for Physical Characteristics of Prope         Other (describe)         GENERAL DESCRIPTION         Units       X         One       One with Accessory Unit         # of Stories       2.0         Type       X         Det.       Att.         S-Det//End Unit       X         Existing       Proposed         Under Const.       Design (Style) Contemp         Year Built 1964       Effective Age (Yrs) 50         Appliances       X       Refrigerator         X       Range/Oven         Finished area above grade contains:       Additional features (special energy efficient items, etc         Describe the condition of the property and data source       Are there any apparent physical deficiencies or adver | Water       X         Sanitary Sewer       X         No       FEMA Flood Zone X         the market area?       X Yes       No         ors (easements, encroachments, environn         rty       Appraisal Files       X MLS         GENERAL DESCRIPTION       X Concrete Slab       Crawl Space         Full Basement       Finished         Partial Basement       Finished         Exterior Walls       Wd Sdng         Roof Surface       Shngl         Gutters & Downspouts       Yes         Window Type       Alum S/F         X Dishwasher       X Disposal         T Rooms       3 Bedr         c.)       Interior features unknown         rse conditions that affect the livability, sour                                                                                                                                                                                                                                                                                                                                                                                                                                                                                                                                                                                                                                                                                                           | FEMA Map # 0607<br>If No, describe.<br>nental conditions, land uses, etc<br>Assessment and Tax Record<br>Data Source(s) for Gross Li<br>Heating / Cooling<br>FWA HWBB<br>Radiant<br>Other<br>Fuel Natural Gas<br>Central Air Conditioning<br>Individual<br>X Other None<br>Accentral Air Conditioning<br>Individual<br>X Other None<br>Accentral Air Conditioning<br>Individual<br>X Other None<br>Accentral Air Conditioning<br>Individual<br>Accentral Air Conditioning<br>Individual<br>Accentral Air Conditioning<br>Individual<br>Accentral Air Conditioning<br>Individual<br>Accentral Air Conditioning<br>Accentral Accentral Air Conditioning<br>Accentral Accentral Air Conditioning<br>Accentral Accentral Accentr                                                                                             | Street Asphalt<br>Alley None<br>3C1917G FEMA<br>3C1917G FEMA<br>3C1917G<br>SC1917G FEMA<br>3C1917G FEMA<br>3C1917G<br>SC197G FEMA<br>3C197G FEMA<br>3C197G FEMA<br>3C197          | X   Amap Date 05/16/2012   If Yes, describe.   If Yes, describe.     Property Owner     Car Storage   None   X Garage   # of Cars 2   Driveway Surface Car Garage   X Garage   # of Cars 2   Carport   # of Cars 0   X Attached   Detached   Feet of Gross Living Area Above Grade   Noted.     X No     If Yes, describe. |
| Electricity       X         Gas       X         FEMA Special Flood Hazard Area       Yes       X         Are the utilities and off-site improvements typical for t         Are there any adverse site conditions or external fact         Source(s) Used for Physical Characteristics of Prope         Other (describe)         GENERAL DESCRIPTION         Units       X         One       One with Accessory Unit         # of Stories       2.0         Type       X         Det.       Att.         S-Det//End Unit       X         Existing       Proposed         Under Const.       Design (Style) Contemp         Year Built 1964       Effective Age (Yrs) 50         Appliances       X       Refrigerator         X       Range/Oven         Finished area above grade contains:       Additional features (special energy efficient items, etc         Describe the condition of the property and data source       Are there any apparent physical deficiencies or adver | Water       X         Sanitary Sewer       X         No       FEMA Flood Zone X         the market area?       X Yes       No         ors (easements, encroachments, environn         rty       Appraisal Files       X MLS         GENERAL DESCRIPTION       X Concrete Slab       Crawl Space         Full Basement       Finished         Partial Basement       Finished         Exterior Walls       Vd Sdng         Roof Surface       Shngl         Gutters & Downspouts       Yes         Window Type       Alum S/F         X Dishwasher       X Disposal         X)       Interior features unknown         ce(s) (including apparent needed repairs, community, sour         rse conditions that affect the livability, sour         mood (functional utility, style, condition, user                                                                                                                                                                                                                                                                                                                                                                                                                                                                                                                                                                                                              | FEMA Map # 0607<br>If No, describe.<br>nental conditions, land uses, etc<br>Assessment and Tax Record<br>Data Source(s) for Gross Li<br>Heating / Cooling<br>FWA HWBB<br>Radiant<br>Other<br>Fuel Natural Gas<br>Central Air Conditioning<br>Individual<br>X Other None<br>Accentral Air Conditioning<br>Individual<br>X Other None<br>Accentral Air Conditioning<br>Individual<br>X Other None<br>Accentral Air Conditioning<br>Individual<br>Accentral Air Conditioning<br>Individual<br>Accentral Air Conditioning<br>Individual<br>Accentral Air Conditioning<br>Individual<br>Accentral Air Conditioning<br>Accentral Accentral Air Conditioning<br>Accentral Accentral Air Conditioning<br>Accentral Accentral Accentr                                                                                             | Street Asphalt<br>Alley None<br>3C1917G FEMA<br>3C1917G FEMA<br>3C1917G<br>SC1917G FEMA<br>3C1917G FEMA<br>3C1917G<br>SC197G FEMA<br>3C197G FEMA<br>3C197G FEMA<br>3C197          | X   Amap Date 05/16/2012   If Yes, describe.   If Yes, describe.     Property Owner     Car Storage   None   X Garage   # of Cars 2   Driveway Surface Car Garage   X Garage   # of Cars 2   Carport   # of Cars 0   X Attached   Detached   Feet of Gross Living Area Above Grade   Noted.     X No     If Yes, describe. |