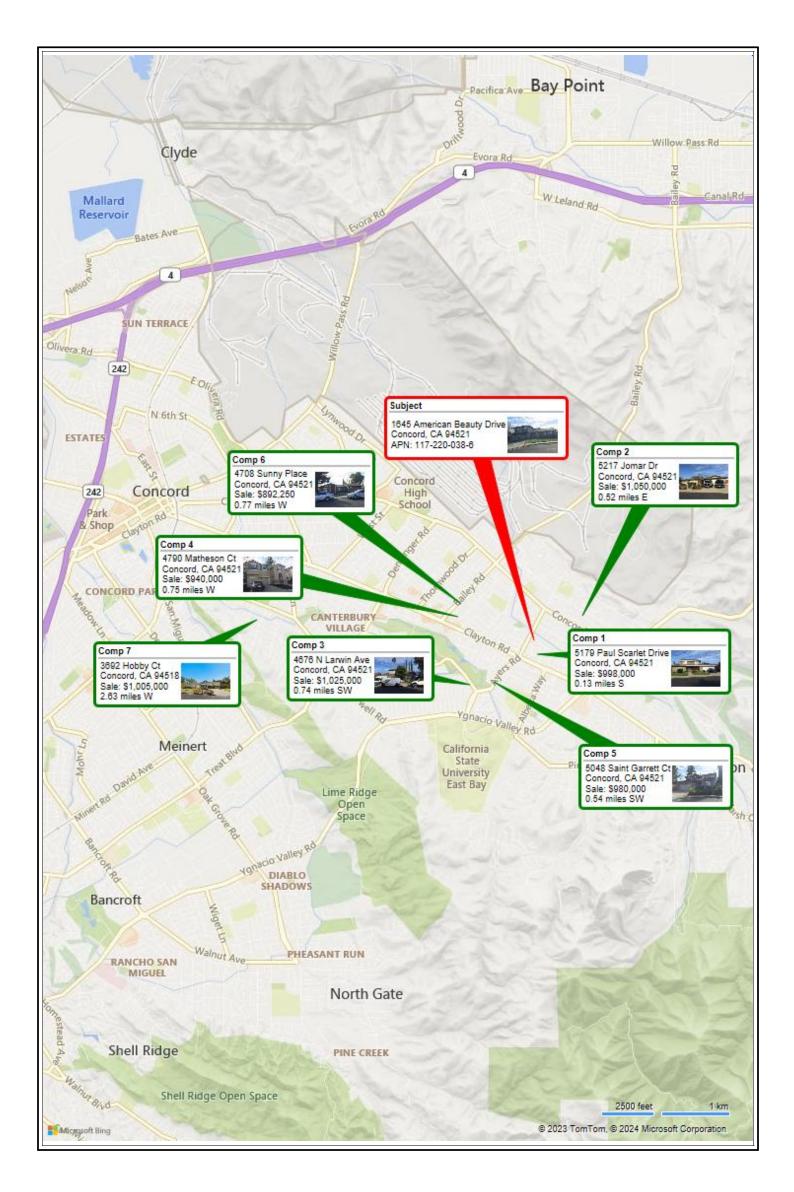

File No. 35032567 Case No. 56507

|                | Exterior-Only Inspection Residential Appraisal Report                                                                                                                                                                                                                                                                                                                                                                                                                                                                                                                                                                                                                                                                                                                                                                                                                                                                                                                                                                                                                                                                                                                                                                                                                                                                                                                                                                                                                                                                                                                                                                                                                                                                                                                                                                                                                                                                                                            |
|----------------|------------------------------------------------------------------------------------------------------------------------------------------------------------------------------------------------------------------------------------------------------------------------------------------------------------------------------------------------------------------------------------------------------------------------------------------------------------------------------------------------------------------------------------------------------------------------------------------------------------------------------------------------------------------------------------------------------------------------------------------------------------------------------------------------------------------------------------------------------------------------------------------------------------------------------------------------------------------------------------------------------------------------------------------------------------------------------------------------------------------------------------------------------------------------------------------------------------------------------------------------------------------------------------------------------------------------------------------------------------------------------------------------------------------------------------------------------------------------------------------------------------------------------------------------------------------------------------------------------------------------------------------------------------------------------------------------------------------------------------------------------------------------------------------------------------------------------------------------------------------------------------------------------------------------------------------------------------------|
|                | The purpose of this summary appraisal report is to provide the lender/client with an accurate, and adequately supported, opinion of the market value of the subject property.                                                                                                                                                                                                                                                                                                                                                                                                                                                                                                                                                                                                                                                                                                                                                                                                                                                                                                                                                                                                                                                                                                                                                                                                                                                                                                                                                                                                                                                                                                                                                                                                                                                                                                                                                                                    |
|                | Property Address 1645 American Beauty Drive City Concord State CA Zip Code 94521                                                                                                                                                                                                                                                                                                                                                                                                                                                                                                                                                                                                                                                                                                                                                                                                                                                                                                                                                                                                                                                                                                                                                                                                                                                                                                                                                                                                                                                                                                                                                                                                                                                                                                                                                                                                                                                                                 |
|                | Borrower Redwood Holdings LLC Owner of Public Record ODWYER MICHAEL (TRE) County Contra Costa                                                                                                                                                                                                                                                                                                                                                                                                                                                                                                                                                                                                                                                                                                                                                                                                                                                                                                                                                                                                                                                                                                                                                                                                                                                                                                                                                                                                                                                                                                                                                                                                                                                                                                                                                                                                                                                                    |
|                | Legal Description TR#:4616 TRACT 4616 Lot 10 B                                                                                                                                                                                                                                                                                                                                                                                                                                                                                                                                                                                                                                                                                                                                                                                                                                                                                                                                                                                                                                                                                                                                                                                                                                                                                                                                                                                                                                                                                                                                                                                                                                                                                                                                                                                                                                                                                                                   |
|                | Assessor's Parcel # 117-220-038-6 Tax Year 2023 R.E. Taxes \$ 2,792                                                                                                                                                                                                                                                                                                                                                                                                                                                                                                                                                                                                                                                                                                                                                                                                                                                                                                                                                                                                                                                                                                                                                                                                                                                                                                                                                                                                                                                                                                                                                                                                                                                                                                                                                                                                                                                                                              |
| SUBJECT        | Neighborhood Name Concord Map Reference 48-D5 Census Tract 3381.01                                                                                                                                                                                                                                                                                                                                                                                                                                                                                                                                                                                                                                                                                                                                                                                                                                                                                                                                                                                                                                                                                                                                                                                                                                                                                                                                                                                                                                                                                                                                                                                                                                                                                                                                                                                                                                                                                               |
| Ĩ              | Occupant X Owner Tenant Vacant Special Assessments 0 PUD HOA 0 per year per month                                                                                                                                                                                                                                                                                                                                                                                                                                                                                                                                                                                                                                                                                                                                                                                                                                                                                                                                                                                                                                                                                                                                                                                                                                                                                                                                                                                                                                                                                                                                                                                                                                                                                                                                                                                                                                                                                |
| ١ <u></u>      | Property Rights Appraised X Fee Simple Leasehold Other (describe)                                                                                                                                                                                                                                                                                                                                                                                                                                                                                                                                                                                                                                                                                                                                                                                                                                                                                                                                                                                                                                                                                                                                                                                                                                                                                                                                                                                                                                                                                                                                                                                                                                                                                                                                                                                                                                                                                                |
|                | Assignment Type Purchase Transaction Refinance Transaction X Other (describe) Service (Market Value)                                                                                                                                                                                                                                                                                                                                                                                                                                                                                                                                                                                                                                                                                                                                                                                                                                                                                                                                                                                                                                                                                                                                                                                                                                                                                                                                                                                                                                                                                                                                                                                                                                                                                                                                                                                                                                                             |
|                | Lender/Client Wedgewood Inc Address 2015 Manhattan Beach Blvd Suite 100, Redondo Beach, CA 90278                                                                                                                                                                                                                                                                                                                                                                                                                                                                                                                                                                                                                                                                                                                                                                                                                                                                                                                                                                                                                                                                                                                                                                                                                                                                                                                                                                                                                                                                                                                                                                                                                                                                                                                                                                                                                                                                 |
|                | Is the subject property currently offered for sale or has it been offered for sale in the twelve months prior to the effective date of this appraisal? X Yes No                                                                                                                                                                                                                                                                                                                                                                                                                                                                                                                                                                                                                                                                                                                                                                                                                                                                                                                                                                                                                                                                                                                                                                                                                                                                                                                                                                                                                                                                                                                                                                                                                                                                                                                                                                                                  |
|                | Report data source(s) used, offerings price(s), and date(s). DOM 19;Subject property was offered for sale.;Latest Price \$950,000;Latest Date 10/31/2023;Original Price \$950,000;Original Date 10/12/2023;ML# EB41041765 Expired listing                                                                                                                                                                                                                                                                                                                                                                                                                                                                                                                                                                                                                                                                                                                                                                                                                                                                                                                                                                                                                                                                                                                                                                                                                                                                                                                                                                                                                                                                                                                                                                                                                                                                                                                        |
|                | I did did not analyze the contract for sale for the subject purchase transaction. Explain the results of the analysis of the contract for sale or why the analysis was not                                                                                                                                                                                                                                                                                                                                                                                                                                                                                                                                                                                                                                                                                                                                                                                                                                                                                                                                                                                                                                                                                                                                                                                                                                                                                                                                                                                                                                                                                                                                                                                                                                                                                                                                                                                       |
|                | performed.                                                                                                                                                                                                                                                                                                                                                                                                                                                                                                                                                                                                                                                                                                                                                                                                                                                                                                                                                                                                                                                                                                                                                                                                                                                                                                                                                                                                                                                                                                                                                                                                                                                                                                                                                                                                                                                                                                                                                       |
| ပ              |                                                                                                                                                                                                                                                                                                                                                                                                                                                                                                                                                                                                                                                                                                                                                                                                                                                                                                                                                                                                                                                                                                                                                                                                                                                                                                                                                                                                                                                                                                                                                                                                                                                                                                                                                                                                                                                                                                                                                                  |
| CONTRACT       | Contract Price \$ Date of Contract Is the property seller the owner of public record? Yes No Data Source(s)                                                                                                                                                                                                                                                                                                                                                                                                                                                                                                                                                                                                                                                                                                                                                                                                                                                                                                                                                                                                                                                                                                                                                                                                                                                                                                                                                                                                                                                                                                                                                                                                                                                                                                                                                                                                                                                      |
| L N            | Is there any financial assistance (loan charges, sale concessions, gift or downpayment assistance, etc.) to be paid by any party on behalf of the borrower? Yes No                                                                                                                                                                                                                                                                                                                                                                                                                                                                                                                                                                                                                                                                                                                                                                                                                                                                                                                                                                                                                                                                                                                                                                                                                                                                                                                                                                                                                                                                                                                                                                                                                                                                                                                                                                                               |
| ပ္ပ            | If Yes, report the total dollar amount and describe the items to be paid.                                                                                                                                                                                                                                                                                                                                                                                                                                                                                                                                                                                                                                                                                                                                                                                                                                                                                                                                                                                                                                                                                                                                                                                                                                                                                                                                                                                                                                                                                                                                                                                                                                                                                                                                                                                                                                                                                        |
|                |                                                                                                                                                                                                                                                                                                                                                                                                                                                                                                                                                                                                                                                                                                                                                                                                                                                                                                                                                                                                                                                                                                                                                                                                                                                                                                                                                                                                                                                                                                                                                                                                                                                                                                                                                                                                                                                                                                                                                                  |
|                |                                                                                                                                                                                                                                                                                                                                                                                                                                                                                                                                                                                                                                                                                                                                                                                                                                                                                                                                                                                                                                                                                                                                                                                                                                                                                                                                                                                                                                                                                                                                                                                                                                                                                                                                                                                                                                                                                                                                                                  |
|                | Note: Race and the racial composition of the neighborhood are not appraisal factors.                                                                                                                                                                                                                                                                                                                                                                                                                                                                                                                                                                                                                                                                                                                                                                                                                                                                                                                                                                                                                                                                                                                                                                                                                                                                                                                                                                                                                                                                                                                                                                                                                                                                                                                                                                                                                                                                             |
|                | Neighborhood Characteristics One-Unit Housing Trends One-Unit Housing Present Land Use %                                                                                                                                                                                                                                                                                                                                                                                                                                                                                                                                                                                                                                                                                                                                                                                                                                                                                                                                                                                                                                                                                                                                                                                                                                                                                                                                                                                                                                                                                                                                                                                                                                                                                                                                                                                                                                                                         |
|                | Location Urban X Suburban Rural Property Values Increasing Stable X Declining PRICE AGE One-Unit 95 %                                                                                                                                                                                                                                                                                                                                                                                                                                                                                                                                                                                                                                                                                                                                                                                                                                                                                                                                                                                                                                                                                                                                                                                                                                                                                                                                                                                                                                                                                                                                                                                                                                                                                                                                                                                                                                                            |
| 0              | Built-Up       X       Over 75%       25-75%       Under 25%       Demand/Supply       Shortage       X       In Balance       Over Supply       \$ (000)       (yrs)       2-4 Unit       2       %                                                                                                                                                                                                                                                                                                                                                                                                                                                                                                                                                                                                                                                                                                                                                                                                                                                                                                                                                                                                                                                                                                                                                                                                                                                                                                                                                                                                                                                                                                                                                                                                                                                                                                                                                             |
| P              | Growth Rapid X Stable Slow Marketing Time X Under 3 mths 3-6 mths Over6mths 580 Low 1 Multi-Family 2 %                                                                                                                                                                                                                                                                                                                                                                                                                                                                                                                                                                                                                                                                                                                                                                                                                                                                                                                                                                                                                                                                                                                                                                                                                                                                                                                                                                                                                                                                                                                                                                                                                                                                                                                                                                                                                                                           |
| OR             | Neighborhood Boundaries The north boundary is the Hwy4; The East boundary is the Mountain; The south 1,600 High 103 Commercial 1 %                                                                                                                                                                                                                                                                                                                                                                                                                                                                                                                                                                                                                                                                                                                                                                                                                                                                                                                                                                                                                                                                                                                                                                                                                                                                                                                                                                                                                                                                                                                                                                                                                                                                                                                                                                                                                               |
| NEIGHBORHOOD   | boundary is the Ygnacio Valley Rd.; and the West boundary is the Hwy242.     990     Pred. 54     Other     %                                                                                                                                                                                                                                                                                                                                                                                                                                                                                                                                                                                                                                                                                                                                                                                                                                                                                                                                                                                                                                                                                                                                                                                                                                                                                                                                                                                                                                                                                                                                                                                                                                                                                                                                                                                                                                                    |
| Ω              | Neighborhood Description The subject property is located in a well established relative new neighborhood in the City of Concord; The neighborhood is well                                                                                                                                                                                                                                                                                                                                                                                                                                                                                                                                                                                                                                                                                                                                                                                                                                                                                                                                                                                                                                                                                                                                                                                                                                                                                                                                                                                                                                                                                                                                                                                                                                                                                                                                                                                                        |
| ¥              | maintained and is close to schools, parks, shopping centers and other community services. The property fits into the general quality and condition in the area.                                                                                                                                                                                                                                                                                                                                                                                                                                                                                                                                                                                                                                                                                                                                                                                                                                                                                                                                                                                                                                                                                                                                                                                                                                                                                                                                                                                                                                                                                                                                                                                                                                                                                                                                                                                                  |
|                | The subject's neighborhood is located within 5 -10 miles from employment centers with easy access to Hwy680                                                                                                                                                                                                                                                                                                                                                                                                                                                                                                                                                                                                                                                                                                                                                                                                                                                                                                                                                                                                                                                                                                                                                                                                                                                                                                                                                                                                                                                                                                                                                                                                                                                                                                                                                                                                                                                      |
|                | Market Conditions (including support for the above conclusions) The neighborhood trend is decline overall for the last 12 month with moderate sales rates.                                                                                                                                                                                                                                                                                                                                                                                                                                                                                                                                                                                                                                                                                                                                                                                                                                                                                                                                                                                                                                                                                                                                                                                                                                                                                                                                                                                                                                                                                                                                                                                                                                                                                                                                                                                                       |
|                |                                                                                                                                                                                                                                                                                                                                                                                                                                                                                                                                                                                                                                                                                                                                                                                                                                                                                                                                                                                                                                                                                                                                                                                                                                                                                                                                                                                                                                                                                                                                                                                                                                                                                                                                                                                                                                                                                                                                                                  |
|                | Dimensions 72 X 100 Area 7200 sf Shape Rectangular View N;Res;                                                                                                                                                                                                                                                                                                                                                                                                                                                                                                                                                                                                                                                                                                                                                                                                                                                                                                                                                                                                                                                                                                                                                                                                                                                                                                                                                                                                                                                                                                                                                                                                                                                                                                                                                                                                                                                                                                   |
|                | Specific Zoning Classification R1 Zoning Description Single Family Residence                                                                                                                                                                                                                                                                                                                                                                                                                                                                                                                                                                                                                                                                                                                                                                                                                                                                                                                                                                                                                                                                                                                                                                                                                                                                                                                                                                                                                                                                                                                                                                                                                                                                                                                                                                                                                                                                                     |
|                | Zoning Compliance X Legal Legal Nonconforming (Grandfathered Use) No Zoning IIIegal (describe)                                                                                                                                                                                                                                                                                                                                                                                                                                                                                                                                                                                                                                                                                                                                                                                                                                                                                                                                                                                                                                                                                                                                                                                                                                                                                                                                                                                                                                                                                                                                                                                                                                                                                                                                                                                                                                                                   |
|                | Is the highest and best use of subject property as improved (or as proposed per plans and specifications) the present use? X Yes No If No, describe. See                                                                                                                                                                                                                                                                                                                                                                                                                                                                                                                                                                                                                                                                                                                                                                                                                                                                                                                                                                                                                                                                                                                                                                                                                                                                                                                                                                                                                                                                                                                                                                                                                                                                                                                                                                                                         |
|                | Comment                                                                                                                                                                                                                                                                                                                                                                                                                                                                                                                                                                                                                                                                                                                                                                                                                                                                                                                                                                                                                                                                                                                                                                                                                                                                                                                                                                                                                                                                                                                                                                                                                                                                                                                                                                                                                                                                                                                                                          |
|                | oonmion.                                                                                                                                                                                                                                                                                                                                                                                                                                                                                                                                                                                                                                                                                                                                                                                                                                                                                                                                                                                                                                                                                                                                                                                                                                                                                                                                                                                                                                                                                                                                                                                                                                                                                                                                                                                                                                                                                                                                                         |
|                | Utilities Public Other (describe) Public Other (describe) Off-site ImprovementsType Public Private                                                                                                                                                                                                                                                                                                                                                                                                                                                                                                                                                                                                                                                                                                                                                                                                                                                                                                                                                                                                                                                                                                                                                                                                                                                                                                                                                                                                                                                                                                                                                                                                                                                                                                                                                                                                                                                               |
| ITE            | Utilities         Public         Other (describe)         Off-site ImprovementsType         Public         Private           Electricity         X                                                                                                                                                                                                                                                                                                                                                                                                                                                                                                                                                                                                                                                                                                                                                                                                                                                                                                                                                                                                                                                                                                                                                                                                                                                                                                                                                                                                                                                                                                                                                                                                                                                                                                                                                                                                               |
| SITE           | UtilitiesPublicOther (describe)Off-site ImprovementsTypePublicPrivateElectricityXWaterXStreetAsphaltXImprovementsTypeImprovementsTypeGasXImprovementsTypeStreetAsphaltXImprovementsTypeImprovementsTypeImprovementsTypeGasXImprovementsTypeStreetAsphaltXImprovementsTypeImprovementsType                                                                                                                                                                                                                                                                                                                                                                                                                                                                                                                                                                                                                                                                                                                                                                                                                                                                                                                                                                                                                                                                                                                                                                                                                                                                                                                                                                                                                                                                                                                                                                                                                                                                        |
| SITE           | Utilities       Public       Other (describe)       Off-site ImprovementsType       Public       Private         Electricity       X       Water       X       Street       Asphalt       X       Image: Street       Asphalt       X       Image: Street       Street       Street       Asphalt       X       Image: Street       S                                                                                                                                                                                                                                                                                                                                                                                                                                                                                                                                                                                                                                                                                                             |
| SITE           | Utilities       Public       Other (describe)       Off-site ImprovementsType       Public       Private         Electricity       X       Water       X       Street       Asphalt       X       Gas         Gas       X       Sanitary Sewer       X       Alley       None       Off-site ImprovementsType       Public       Private         FEMA Special Flood Hazard Area       X       Yes       No       FEMA Flood Zone       AE       FEMA Map #       065022-0304G       FEMA Map Date       03/21/2017         Are the utilities and/or off-site improvements typical for the market area?       X       Yes       No       If No, describe.                                                                                                                                                                                                                                                                                                                                                                                                                                                                                                                                                                                                                                                                                                                                                                                                                                                                                                                                                                                                                                                                                                                                                                                                                                                                                                         |
| SITE           | Utilities       Public       Other (describe)       Off-site ImprovementsType       Public       Private         Electricity       X       Water       X       Street       Asphalt       X       Image: Street Asphalt       X       Image: Street Asphalt       X       Image: Street Asphalt       Image: Street Asphalt       X       Image: Street Asphalt       Image:                                                                                                                                                                                                                                                                                                                                                                                                                                                 |
| SITE           | Utilities       Public       Other (describe)       Off-site ImprovementsType       Public       Private         Electricity       X       Water       X       Street       Asphalt       X       Gas         Gas       X       Sanitary Sewer       X       Alley       None       Off-site ImprovementsType       Public       Private         FEMA Special Flood Hazard Area       X       Yes       No       FEMA Flood Zone       AE       FEMA Map #       065022-0304G       FEMA Map Date       03/21/2017         Are the utilities and/or off-site improvements typical for the market area?       X       Yes       No       If No, describe.                                                                                                                                                                                                                                                                                                                                                                                                                                                                                                                                                                                                                                                                                                                                                                                                                                                                                                                                                                                                                                                                                                                                                                                                                                                                                                         |
| SITE           | Utilities       Public       Other (describe)       Off-site ImprovementsType       Public       Private         Electricity       X       Water       X       Street       Asphalt       X       Image: Street Asphalt       X       Image: Street Asphalt       X       Image: Street Asphalt       Image: Street Asphalt       X       Image: Street Asphalt       X       Image: Street Asphalt                                                                                                                                                                                                                                                                                                                                                                                                                                                      |
| SITE           | Utilities       Public       Other (describe)       Off-site ImprovementsType       Public       Private         Electricity       X       Water       X       Street       Asphalt       X       Image: Street Asphalt       X       Image: Street Asphalt       X       Image: Street Asphalt       Image: Street Asphalt       X       Image: Street Asphalt       X       Image: Street Asphalt       Image: Street Asphalt       X                                                                                                                                                                                                                                                                                                                                                                                                                                                                                                                                                                                      |
| SITE           | Utilities       Public       Other (describe)       Off-site ImprovementsType       Public       Private         Electricity       X       Water       X       Street       Asphalt       X       Image: Street Asphalt       X       Image: Street Asphalt       X       Image: Street Asphalt       X       Image: Street Asphalt       X       Image: Street Asphalt       X       Image: Street Asphalt       X       Image: Street Asphalt       X       Image: Street Asphalt       X       Image: Street Asphalt       X       Image: Street Asphalt       X       Image: Street Asphalt       X       Image: Street Asphalt       X       Image: Street Asphalt       X       Image: Street Asphalt       X       Image: Street Asphalt       X       Image: Street Asphalt       X       Image: Street Asphalt       X       Image: Street Asphalt       X       Image: Street Asphalt       X       Image: Street Asphalt       X       Image: Street Asphalt       X       Image: Street Asphalt       X       Image: Street Asphalt       X       Image: Street Asphalt       X       Image: Street Asphalt       X       Image: Street Asphalt       X       Image: Street Asphalt       X       Image: Street Asphalt       X       Image: Street Asphalt       X       Image: Street Asphalt       X       Image: Street Asphalt       X       Image: Stre                                                                                                                                                                                                                                                                                                                                                                                                                                                                                                                                                                                        |
| SITE           | Utilities       Public       Other (describe)       Off-site ImprovementsType       Public       Private         Electricity       X       Water       X       Street       Asphalt       X       Image: Street Asphalt       X       Image: Street Asphalt       X       Image: Street Asphalt       X       Image: Street Asphalt       X       Image: Street Asphalt       X       Image: Street Asphalt       X       Image: Street Asphalt       X       Image: Street Asphalt       X       Image: Street Asphalt       X       Image: Street Asphalt       X       Image: Street Asphalt       X       Image: Street Asphalt       X       Image: Street Asphalt       X       Image: Street Asphalt       X       Image: Street Asphalt       X       Image: Street Asphalt       X       Image: Street Asphalt       X       Image: Street Asphalt       X       Image: Street Asphalt       X       Image: Street Asphalt       X       Image: Street Asphalt       X       Image: Street Asphalt       X       Image: Street Asphalt       X       Image: Street Asphalt       X       Image: Street Asphalt       X       Image: Street Asphalt       X       Image: Street Asphalt       X       Image: Street Asphalt       X       Image: Street Asphalt       X       Image: Street Asphalt       X       Image: Street Asphalt       X       Image: Stre                                                                                                                                                                                                                                                                                                                                                                                                                                                                                                                                                                                        |
| SITE           | Utilities       Public       Other (describe)       Off-site ImprovementsType       Public       Private         Electricity       X       Water       X       Street       Asphalt       X       Image: Street Asphalt       X       Image: Street Asphalt       X       Image: Street Asphalt       X       Image: Street Asphalt       X       Image: Street Asphalt       X       Image: Street Asphalt       X       Image: Street Asphalt       X       Image: Street Asphalt       X       Image: Street Asphalt       X       Image: Street Asphalt       X       Image: Street Asphalt       X       Image: Street Asphalt       X       Image: Street Asphalt       X       Image: Street Asphalt       X       Image: Street Asphalt       X       Image: Street Asphalt       X       Image: Street Asphalt       X       Image: Street Asphalt       X       Image: Street Asphalt       X       Image: Street Asphalt       X       Image: Street Asphalt       X       Image: Street Asphalt       X       Image: Street Asphalt       X       Image: Street Asphalt       X       Image: Street Asphalt       X       Image: Street Asphalt       X       Image: Street Asphalt       X       Image: Street Asphalt       X       Image: Street Asphalt       X       Image: Street Asphalt       X       Image: Street Asphalt       X       Image: Stre                                                                                                                                                                                                                                                                                                                                                                                                                                                                                                                                                                                        |
| SITE           | Utilities       Public       Other (describe)       Off-site ImprovementsType       Public       Private         Electricity       X       Water       X       Street       Asphalt       X       ImprovementsType       Public       Private         Gas       X       Sanitary Sewer       X       Alley       None       Improvements       Improvements       X       Improvements       Improvements       X       Improvements       X       Improvements       Improvem                                                                                                                                                                                                                                                                                                                                                                                                                                                                                                                                                                                                                                                                                   |
| SITE           | Utilities       Public       Other (describe)       Off-site ImprovementsType       Public       Private         Electricity       X       Water       X       Street       Asphalt       X       Street       Street       Asphalt       X       Street       Street       Street       Asphalt       X       Street                                                                                                                                                                                                                                                                                                                                                                                                                                                                                                                                                                                                                                                                                                                                                      |
| SITE           | Utilities       Public       Other (describe)       Off-site Improvements-Type       Public       Private         Electricity       X       Water       X       Street       Asphalt       X       Improvements-Type       Public       Private         Gas       X       Sanitary Sewer       X       Alley       None       Improvements       Improveme                                                                                                                                                                                                                                                                                                                                                                                                                                                                                                                                                                                              |
| SITE           | Utilities       Public       Other (describe)       Off-site ImprovementsType       Public       Private         Electricity       X       Vater       X       Street       Asphalt       X       Street       Asphalt       X       X       Street       Asphalt       X       Street       Asphalt       X       Street       Asphalt       X <t< td=""></t<>                                                                                                                                                                                                                                                                                                                                                                                                                                                                                                                                                                                                                                                                                                                                                                                            |
| SITE           | Utilities       Public       Other (describe)       Off-site Improvements-Type       Public       Private         Electricity       X       Vater       X       Street       Asphalt       X       Image: Street       Asphalt       Image: Street       Image: Street                                                                                                                                                                                                                                                                                                                                                                                                                                                                                                                                                                                                                                                                                     |
| SIT            | Utilities       Public       Other (describe)       Off-site ImprovementsType       Public       Private         Electricity       X       Water       X       Street       Asphalt       X       ImprovementsType       Public       Private         Gas       X       Sanitary Sewer       X       Alley       None       Improvements       X       Improvements                                                                                                                                                                                                                                                                                                                                                                                                                                                                                                                                                                                                                                                                                                                         |
| SIT            | Utilities       Public       Other (describe)       Public       Other (describe)       Off-site Improvements-Type       Public       Private         Electricity       X       Sanitary Sewer       X       Sanitary Sewer       X       Alley       None       Sanitary Sewer       X       Sanitary Sewer       X       Sanitary Sewer       X       Alley       None       Sanitary Sewer       X       Sanitary Sewer       Sanitary Sewer       X       Sanitary Sewer                                                                                                                                                                                                                                                                                                                                                                                                                                                                                                                                                                                                                                                                      |
| SIT            | Utilities       Public       Other (describe)       Off-site ImprovementsType       Public       Private         Electricity       X       Water       X       Street       Asphalt       X       Image: Street       Asphalt                                                                                                                                                                                                                                                                                                                                                                                                                                                                                                                                                                                                                                                                        |
| SIT            | Utilities       Public       Other (describe)       Public       Other (describe)       Off-site Improvements-Type       Public       Private         Electricity       X       Sanitary Sewer       X       Sanitary Sewer       X       Alley       None       Sanitary Sewer       X       Sanitary Sewer       X       Sanitary Sewer       X       Alley       None       Sanitary Sewer       X       Sanitary Sewer       Sanitary Sewer       X       Sanitary Sewer                                                                                                                                                                                                                                                                                                                                                                                                                                                                                                                                                                                                                                                                      |
| SIT            | Utilities       Public       Other (describe)       Off-site Improvements-Type       Public       Private         Electricity       X       Sanitary Sewer       X       Alley       No       No       FEMA Special Flood Hazard Area       X       Image: Special Flood Flood Flood Flood Flood Special Flood Special Flood Area       Special Flood Hazard Area       X       Image: Special Flood Hazard Area       X       Image: Special Flood Hazard Area       X       Image: Special Flood Fl                                                                                                                                                                                                                                                                                               |
| PROVEMENTS SIT | Utilities       Public       Other (describe)       Off-site ImprovementsType       Public       Private         Electricity       X       Water       X       Street       Asphalt       X       Image: Street       Asphalt                                                                                                                                                                                                                                                                                                                                                                                                                                                                                                                                                                                                                                                                        |
| IMPROVEMENTS   | Utilities       Public       Other (describe)       Off-site ImprovementsType       Public       Private         Electricity       X       Sanitary Sewer       X       Alley       None       Image: Construction of the constructin construction of th |
| PROVEMENTS SIT | Utilities       Public       Other (describe)       Off-site Improvements-Type       Public       Private         Electricity       X       Water       X       Street       Asphalt       X       Image: Content of the private         Gas       X       Sanitary Sewer       X       Alley       None       Image: Content of the private         FEMA Special Flood Hazard Area       X       Yes       No       If No. describe.       FEMA Map Date       O3/21/2017         Are the utilities and/or off-site improvements typical for the market area?       X       Yes       No       If No. describe.         The subject is located in a special flood hazardous area so are some other comparables. No any adverse external factor noticed(Please see the attached satellite map).       Source(s) Used for Physical Characteristics of Property       Appraial Files       X       MLS       Assessment and Tax Records       Prior Inspection       X       Property Owner         X       Other (describe)       Drive by Exterior Inspection       Data Source(s) for Gross Living Area       RealQuest       Can Storage         Units       One       One owith AccessoryUnit       Concrete Slab       Caral Space       Yew A       HWBB       X       Fireplace(s) # 1       None         Units       One       One owith AccessoryUnit       Concrete S                                                                                                                                                                                                                                                                                                                                                                                                                                                                                                                                                                                   |
| PROVEMENTS SIT | Utilities         Public         Other (describe)         Off-site Improvements-Type         Public         Private           Electricity         X         Sanitary Sever         X         Street         Asphalt         St                                                                                                                                                                                                                                                                                                                                                                                                                                                                                                                                                                                                                                                               |
| PROVEMENTS SIT | Utilities         Public         Other (describe)         Off-site ImprovementsType         Public         Private           Electricity         X         Water         X         Street         Asphalt         X         Improvements-Type         Public         Private           Gas         X         Sanitary Sewer         X         Improvements         Alley         None         Improvements                                                                                                                                                                                                                                                                                                                                                                                                                                                                                                                                                 |
| PROVEMENTS SIT | Utilities       Public       Other (describe)       Off-site Improvements-Type       Public       Private         Electricity       X       Water       X       Sintary Sewer       Alley       None       Image: Control of Sintary Sewer       Image: Control of Sintary Sewer </td                                                                                                                                                                                                                                                                                                                                |
| PROVEMENTS SIT | Utilities         Public         Other (describe)         Off-site ImprovementsType         Public         Private           Electricity         X         Water         X         Street         Asphalt         X         Improvements-Type         Public         Private           Gas         X         Sanitary Sewer         X         Improvements         Alley         None         Improvements                                                                                                                                                                                                                                                                                                                                                                                                                                                                                                                                                 |
| PROVEMENTS SIT | Utilities       Public       Other (describe)       Off-site Improvements-Type       Public       Private         Electricity       X       Water       X       Sintary Sewer       Alley       None       Image: Control of Sintary Sewer       Image: Control of Sintary Sewer </td                                                                                                                                                                                                                                                                                                                                |
| PROVEMENTS SIT | Utilities       Public       Other (describe)       Off-site Improvements-Type       Public       Private         Electricity       X       Water       X       Sintary Sewer       Alley       None       Image: Control of Sintary Sewer       Image: Control of Sintary Sewer </td                                                                                                                                                                                                                                                                                                                                |
| PROVEMENTS SIT | Utilities       Public       Other (describe)       Off-site Improvements-Type       Public       Private         Electricity       X       Water       X       Sintary Sewer       Alley       None       Image: Control of Sintary Sewer       Image: Control of Sintary Sewer </td                                                                                                                                                                                                                                                                                                                                |