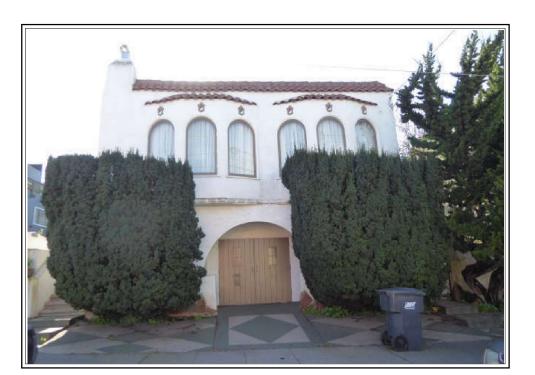

123 Wilson St Daly City, CA 94014

The purpose of this appraisal is to develop an opinion of the market value of the subject property, as improved. The property rights appraised are the fee simple interest in the site and improvements.

In my opinion, the market value of the property as of February 2, 2024

is:

\$1,165,000 One Million One Hundred Sixty-Five Thousand Dollars

The attached report contains the description, analysis and supportive data for the conclusions, final opinion of value, descriptive photographs, limiting conditions and appropriate certifications.