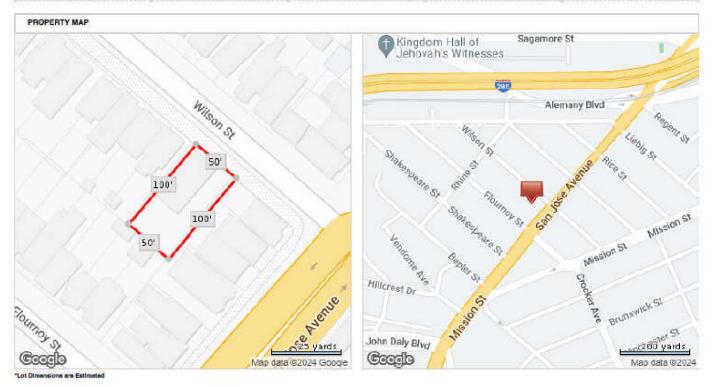

123 Wilson St Daly City, CA 94014

The purpose of this appraisal is to develop an opinion of the market value of the subject property, as improved. The property rights appraised are the fee simple interest in the site and improvements.