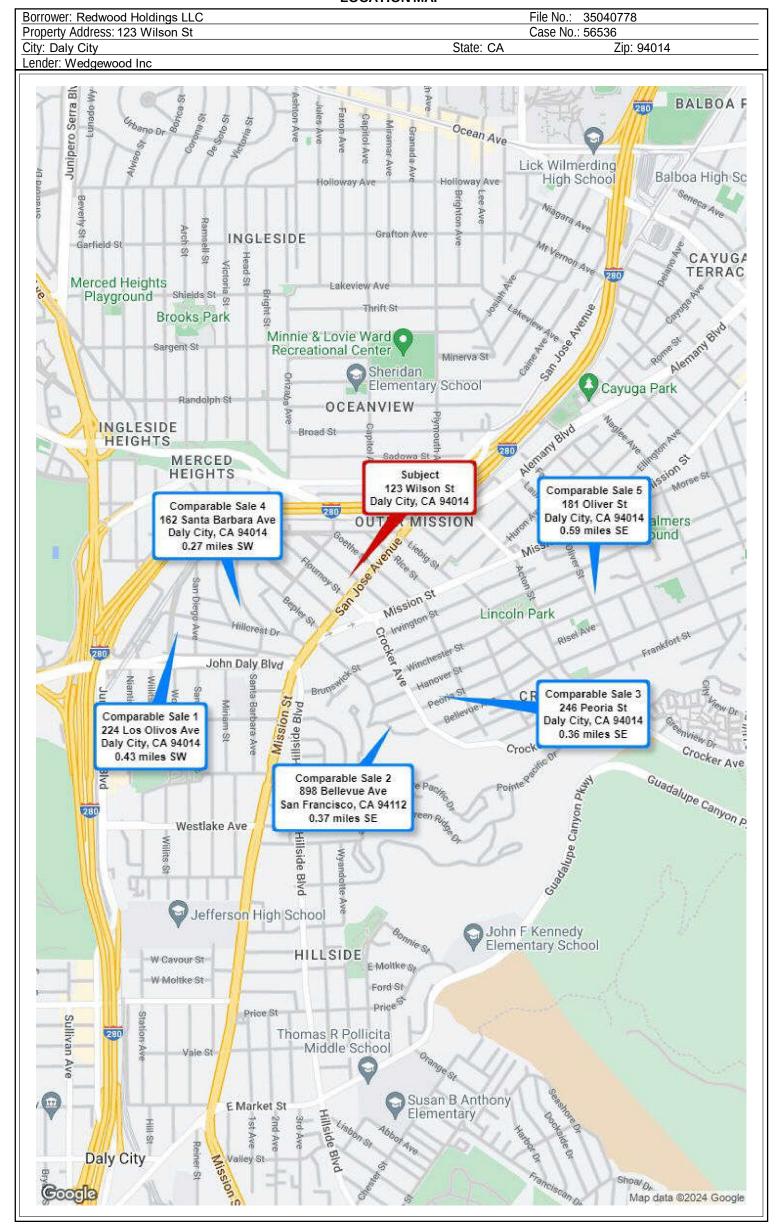

123 Wilson St Daly City, CA 94014

The purpose of this appraisal is to develop an opinion of the market value of the subject property, as improved. The property rights appraised are the fee simple interest in the site and improvements.