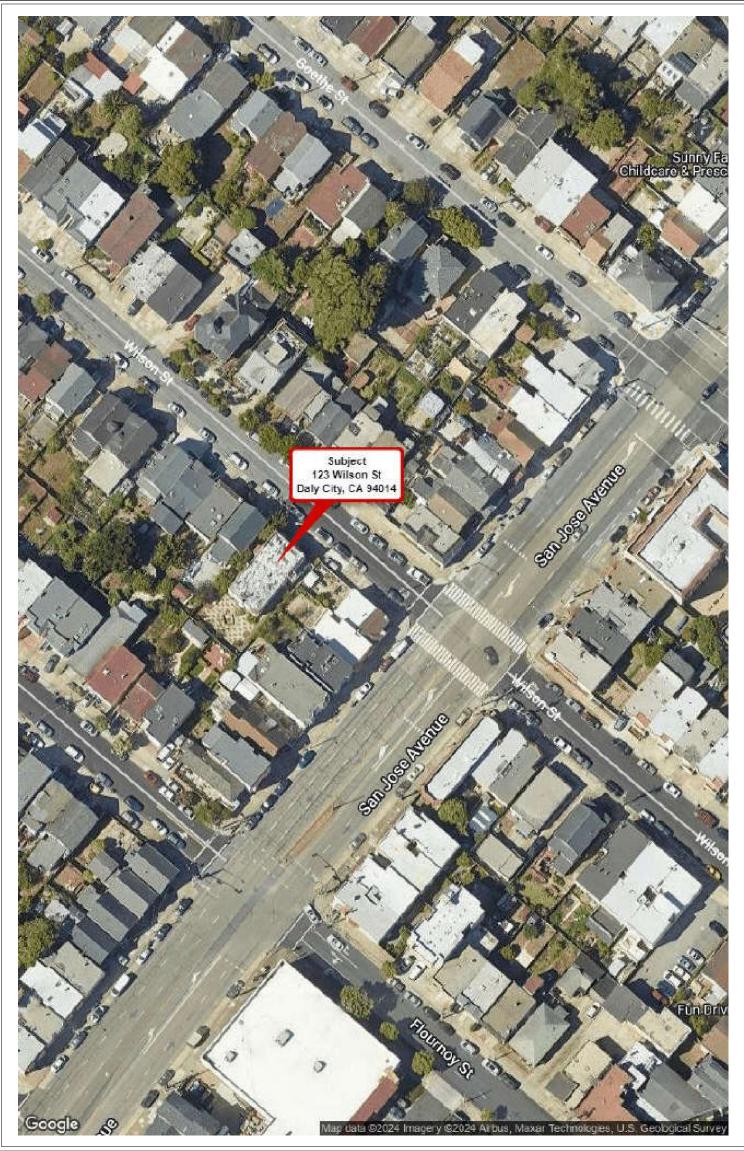

123 Wilson St Daly City, CA 94014

The purpose of this appraisal is to develop an opinion of the market value of the subject property, as improved. The property rights appraised are the fee simple interest in the site and improvements.