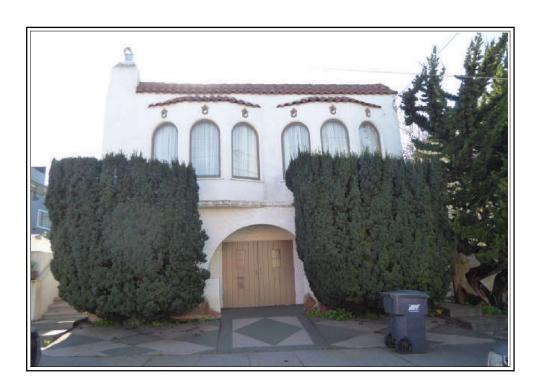

123 Wilson St Daly City, CA 94014

The purpose of this appraisal is to develop an opinion of the market value of the subject property, as improved. The property rights appraised are the fee simple interest in the site and improvements.

In my opinion, the market value of the property as of February 2, 2024

is:

\$1,165,000 One Million One Hundred Sixty-Five Thousand Dollars

The attached report contains the description, analysis and supportive data for the conclusions, final opinion of value, descriptive photographs, limiting conditions and appropriate certifications.