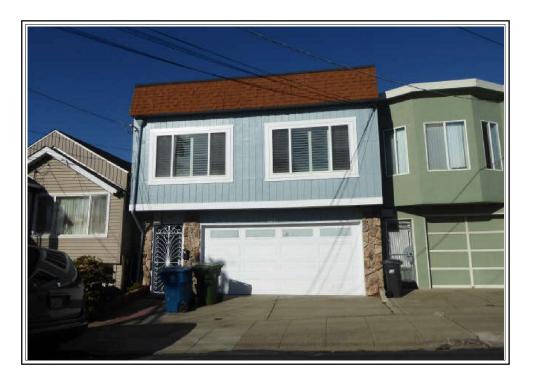

123 Wilson St Daly City, CA 94014

The purpose of this appraisal is to develop an opinion of the market value of the subject property, as improved. The property rights appraised are the fee simple interest in the site and improvements.

In my opinion, the market value of the property as of February 2, 2024

is:

\$1,165,000 One Million One Hundred Sixty-Five Thousand Dollars

The attached report contains the description, analysis and supportive data for the conclusions, final opinion of value, descriptive photographs, limiting conditions and appropriate certifications.