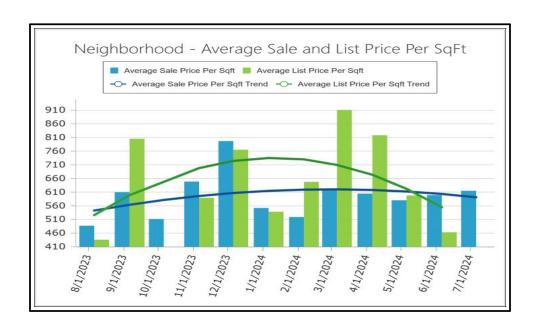

Declining Declining | verall  | our conclusess can be ess can be | Declining Declining Declining Increasing |



ABOVE: Competing Market - Total Sales

BELOW: Neighborhood - Total Sales





ABOVE: Competing Market - Total Listings

BELOW: Neighborhood - Total Listings





ABOVE: Competing Market - Total Sales and Listings

BELOW: Neighborhood - Total Sales and Listings





ABOVE: Competing Market - Median Sales Price

BELOW: Neighborhood - Median Sales Price





ABOVE: Competing Market - Median List Price

BELOW: Neighborhood - Median List Price





ABOVE: Competing Market - Median Sales and List Price

BELOW: Neighborhood - Median Sales and List Price





ABOVE: Competing Market - Median Sales and Listings DOM







ABOVE: Competing Market - Average Sale and List Price Per SqFt





#### UNIFORM APPRAISAL DATASET (UAD) **Property Condition and Quality Rating Definitions**

File No. 56548 35638173 Case No.

#### Requirements - Condition and Quality Ratings Usage

Appraisers must utilize the following standardized condition and quality ratings within the appraisal report.

#### **Condition Ratings and Definitions**

The improvements have been recently constructed and have not been previously occupied. The entire structure and all components are new and the dwelling features no physical depreciation.

Note: Newly constructed improvements that feature recycled or previously used materials and/or components can be considered new dwellings provided that the dwelling is placed on a 100 percent new foundation and the recycled materials and the recycled components have been