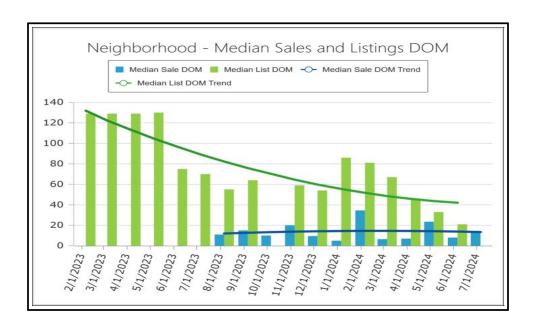

| planatio   | n and supportions and p  On Increasing Increasing Declining Declining | verall  | our conclusess can be ess can be | Declining Declining Declining Increasing |



ABOVE: Competing Market - Total Sales

BELOW: Neighborhood - Total Sales





ABOVE: Competing Market - Total Listings

BELOW: Neighborhood - Total Listings





ABOVE: Competing Market - Total Sales and Listings

BELOW: Neighborhood - Total Sales and Listings





ABOVE: Competing Market - Median Sales Price

BELOW: Neighborhood - Median Sales Price





ABOVE: Competing Market - Median List Price

BELOW: Neighborhood - Median List Price





ABOVE: Competing Market - Median Sales and List Price

BELOW: Neighborhood - Median Sales and List Price





ABOVE: Competing Market - Median Sales and Listings DOM







ABOVE: Competing Market - Average Sale and List Price Per SqFt





#### UNIFORM APPRAISAL DATASET (UAD) **Property Condition and Quality Rating Definitions**

File No. 56548 35638173 Case No.

#### Requirements - Condition and Quality Ratings Usage

Appraisers must utilize the following standardized condition and quality ratings within the appraisal report.

#### **Condition Ratings and Definitions**

The improvements have been recently constructed and have not been previously occupied. The entire structure and all components are new and the dwelling features no physical depreciation.

Note: Newly constructed improvements that feature recycled or previously used materials and/or components can be considered new dwellings provided that the dwelling is placed on a 100 percent new founda