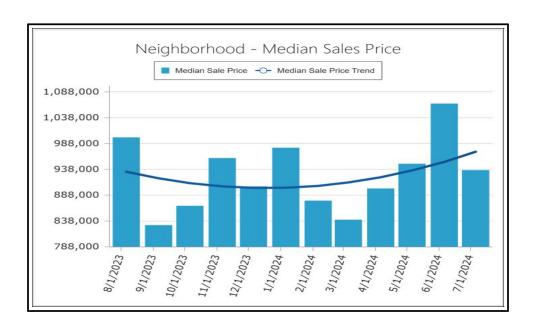

7-12 Months  ject? Yes  on the subject unit and derson sal Services st Hills, CA 91308 | ghborhood section of plate your conclusion rice search. Detail sea | Project Name: Current - 3 Months  licate the number of R  Name                                               | planatio   | n and supportions and p  On Increasing Increasing Declining Declining | verall  | our conclusess can be ess can be | Declining Declining Declining Increasing |



ABOVE: Competing Market - Total Sales

BELOW: Neighborhood - Total Sales





ABOVE: Competing Market - Total Listings

BELOW: Neighborhood - Total Listings





ABOVE: Competing Market - Total Sales and Listings

BELOW: Neighborhood - Total Sales and Listings





ABOVE: Competing Market - Median Sales Price

BELOW: Neighborhood - Median Sales Price





ABOVE: Competing Market - Median List Price

BELOW: Neighborhood - Median List Price





ABOVE: Competing Market - Median Sales and List Price

BELOW: Neighborhood - Median Sales and List Price





ABOVE: Competing Market - Median Sales and Listings DOM







ABOVE: Competing Market - Average Sale and List Price Per SqFt





#### UNIFORM APPRAISAL DATASET (UAD) **Property Condition and Quality Rating Definitions**

File No. 56548 35638173 Case No.

#### Requirements - Condition and Quality Ratings Usage

Appraisers must utilize the following standardized condition and quality ratings within the appraisal report.

#### **Condition Ratings and Definitions**

The improvements have been recently constructed and have not been previously occupied. The entire structure and all components