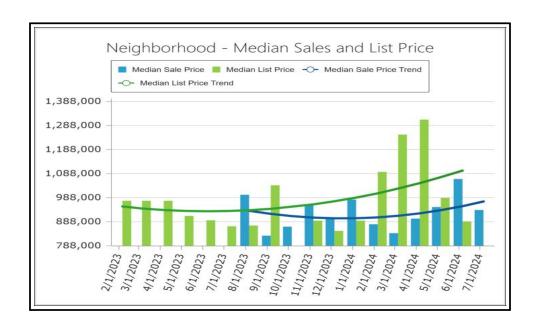

the number of R  Name                                               | planatio   | n and supportions and p  On Increasing Increasing Declining Declining | verall  | our conclusess can be ess can be | Declining Declining Declining Increasing |



ABOVE: Competing Market - Total Sales

BELOW: Neighborhood - Total Sales





ABOVE: Competing Market - Total Listings

BELOW: Neighborhood - Total Listings





ABOVE: Competing Market - Total Sales and Listings

BELOW: Neighborhood - Total Sales and Listings





ABOVE: Competing Market - Median Sales Price

BELOW: Neighborhood - Median Sales Price





ABOVE: Competing Market - Median List Price

BELOW: Neighborhood - Median List Price





ABOVE: Competing Market - Median Sales and List Price

BELOW: Neighborhood - Median Sales and List Price





ABOVE: Competing Market - Median Sales and Listings DOM







ABOVE: Competing Market - Average Sale and List Price Per SqFt





#### UNIFORM APPRAISAL DATASET (UAD) **Property Condition and Quality Rating Definitions**

File No. 56548 35638173 Case No.

#### Requirements - Condition and Quality Ratings Usage

Appraisers must utilize the following standardized condition and quality ratings within the appraisal report.

#### **Condition Ratings and Definitions**

The improvements have been recently constructed and have not been previously occupied. The entire structure and all components are new and the dwelling features no physical depreciation.

Note: Newly constructed improvements that feature recycled or previously used materials and/or components can be considered new dwellings p