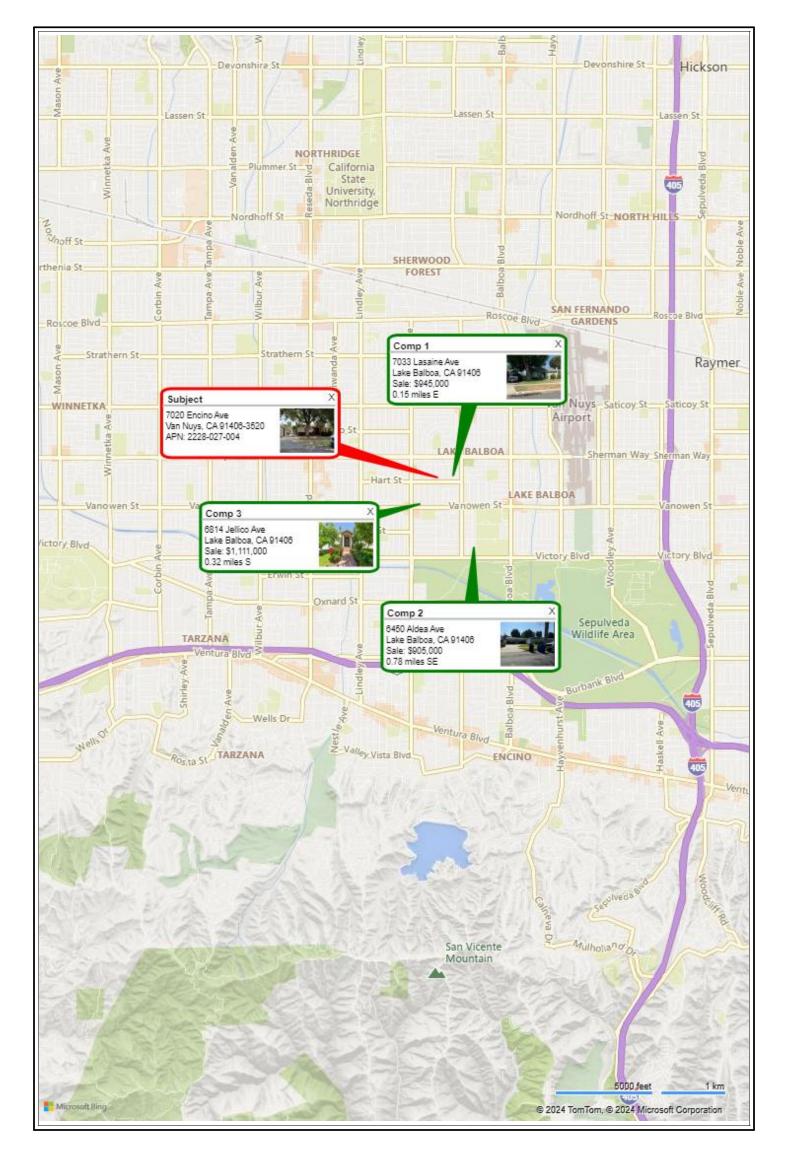

**Exterior-Only Inspection Residential Appraisal Report** 

|              | The nurnees of this summery energical ren                                                                                                                                                                                                                                                                                                                                                                                                                                                                                                                                                                                                                                                                                                                                                                                                                                                                                                                                                                                                                                                                                                                                                                                                                                                                                                                                                                                                                                                                                                                                                                                                                                                                                                                                                                                                                                                                                                                                                                                                                                                                                      | art in to provid                                                                                                                                                                                                                                                                                                                                                                                                                                                                                                                                                                                                                                                                                                                                                                                                                                                                                                                                                                                                                                                                                                                                                                                                                                                                                                                                                                                                                                                                                                                                                                                                                                                                                                                                                                                                                                                                                                                                                                                                                                                                                                               |                                                                                                                                                                                                                                                                                                                                                                                                                                                                                                                                                                                                                                                                                                                                                                                                                                                                                                                                                                                                                                                                                                                                                                                                                                                                                                                                                                                                                                                                                                                                                                                                                                                                                                                                                                                                                                                                                                                                                                                                                                                                                                                                |                                                                                                                                                                                                                                                                                                                                                                                                                                                                                                                                                                                                                                                                                                                                                                                                                                                                                                                                                                                                                                                                                                                                                                                                                                                                                                                                                                                                                                                                                                                                                                                                                                                                                                                                                                                                                                                                                                                                                                                                                                                                                                                                | accurate and                                                                                                                                                                                                                                                                                                                                                                                                                                                                                                                                                                                                                                                                                                                                                                                                                                                                                                                                                                                                                                                                                                                                                                                                                                                                                                                                                                                                                                                                                                                                                                                                                                                                                                                                                                                                                                                                                                                                                                                                                                                                                                                   |                                                                                                                                                                                                                                                   |                                                                                                                                                                                                                                                                                                                                                                                                                                                                                                                                                                                                                                                                                                                                                                                                                                                                                                                                                                                                                                                                                                                                                                                                                                                                                                                                                                                                                                                                                                                                                                                                                                                                                                                                                                                                                                                                                                                                                                                                                                                                                                                                |                                                                                                                                                                                                                                                                                             |                                                                                                       |                                                                                                                                                                                                                                 |                                                                                                                                                                                                                                                                                                                                                                                                                                                                                                                                                                                                                                                                                                                                                                                                                                                                                                                                                                                                                                                                                                                                                                                                                                                                                                                                                                                                                                                                                                                                                                                                                                                                                                                                                                                                                                                                                                                                                                                                                                                                                                                                |
|--------------|--------------------------------------------------------------------------------------------------------------------------------------------------------------------------------------------------------------------------------------------------------------------------------------------------------------------------------------------------------------------------------------------------------------------------------------------------------------------------------------------------------------------------------------------------------------------------------------------------------------------------------------------------------------------------------------------------------------------------------------------------------------------------------------------------------------------------------------------------------------------------------------------------------------------------------------------------------------------------------------------------------------------------------------------------------------------------------------------------------------------------------------------------------------------------------------------------------------------------------------------------------------------------------------------------------------------------------------------------------------------------------------------------------------------------------------------------------------------------------------------------------------------------------------------------------------------------------------------------------------------------------------------------------------------------------------------------------------------------------------------------------------------------------------------------------------------------------------------------------------------------------------------------------------------------------------------------------------------------------------------------------------------------------------------------------------------------------------------------------------------------------|--------------------------------------------------------------------------------------------------------------------------------------------------------------------------------------------------------------------------------------------------------------------------------------------------------------------------------------------------------------------------------------------------------------------------------------------------------------------------------------------------------------------------------------------------------------------------------------------------------------------------------------------------------------------------------------------------------------------------------------------------------------------------------------------------------------------------------------------------------------------------------------------------------------------------------------------------------------------------------------------------------------------------------------------------------------------------------------------------------------------------------------------------------------------------------------------------------------------------------------------------------------------------------------------------------------------------------------------------------------------------------------------------------------------------------------------------------------------------------------------------------------------------------------------------------------------------------------------------------------------------------------------------------------------------------------------------------------------------------------------------------------------------------------------------------------------------------------------------------------------------------------------------------------------------------------------------------------------------------------------------------------------------------------------------------------------------------------------------------------------------------|--------------------------------------------------------------------------------------------------------------------------------------------------------------------------------------------------------------------------------------------------------------------------------------------------------------------------------------------------------------------------------------------------------------------------------------------------------------------------------------------------------------------------------------------------------------------------------------------------------------------------------------------------------------------------------------------------------------------------------------------------------------------------------------------------------------------------------------------------------------------------------------------------------------------------------------------------------------------------------------------------------------------------------------------------------------------------------------------------------------------------------------------------------------------------------------------------------------------------------------------------------------------------------------------------------------------------------------------------------------------------------------------------------------------------------------------------------------------------------------------------------------------------------------------------------------------------------------------------------------------------------------------------------------------------------------------------------------------------------------------------------------------------------------------------------------------------------------------------------------------------------------------------------------------------------------------------------------------------------------------------------------------------------------------------------------------------------------------------------------------------------|--------------------------------------------------------------------------------------------------------------------------------------------------------------------------------------------------------------------------------------------------------------------------------------------------------------------------------------------------------------------------------------------------------------------------------------------------------------------------------------------------------------------------------------------------------------------------------------------------------------------------------------------------------------------------------------------------------------------------------------------------------------------------------------------------------------------------------------------------------------------------------------------------------------------------------------------------------------------------------------------------------------------------------------------------------------------------------------------------------------------------------------------------------------------------------------------------------------------------------------------------------------------------------------------------------------------------------------------------------------------------------------------------------------------------------------------------------------------------------------------------------------------------------------------------------------------------------------------------------------------------------------------------------------------------------------------------------------------------------------------------------------------------------------------------------------------------------------------------------------------------------------------------------------------------------------------------------------------------------------------------------------------------------------------------------------------------------------------------------------------------------|--------------------------------------------------------------------------------------------------------------------------------------------------------------------------------------------------------------------------------------------------------------------------------------------------------------------------------------------------------------------------------------------------------------------------------------------------------------------------------------------------------------------------------------------------------------------------------------------------------------------------------------------------------------------------------------------------------------------------------------------------------------------------------------------------------------------------------------------------------------------------------------------------------------------------------------------------------------------------------------------------------------------------------------------------------------------------------------------------------------------------------------------------------------------------------------------------------------------------------------------------------------------------------------------------------------------------------------------------------------------------------------------------------------------------------------------------------------------------------------------------------------------------------------------------------------------------------------------------------------------------------------------------------------------------------------------------------------------------------------------------------------------------------------------------------------------------------------------------------------------------------------------------------------------------------------------------------------------------------------------------------------------------------------------------------------------------------------------------------------------------------|---------------------------------------------------------------------------------------------------------------------------------------------------------------------------------------------------------------------------------------------------|--------------------------------------------------------------------------------------------------------------------------------------------------------------------------------------------------------------------------------------------------------------------------------------------------------------------------------------------------------------------------------------------------------------------------------------------------------------------------------------------------------------------------------------------------------------------------------------------------------------------------------------------------------------------------------------------------------------------------------------------------------------------------------------------------------------------------------------------------------------------------------------------------------------------------------------------------------------------------------------------------------------------------------------------------------------------------------------------------------------------------------------------------------------------------------------------------------------------------------------------------------------------------------------------------------------------------------------------------------------------------------------------------------------------------------------------------------------------------------------------------------------------------------------------------------------------------------------------------------------------------------------------------------------------------------------------------------------------------------------------------------------------------------------------------------------------------------------------------------------------------------------------------------------------------------------------------------------------------------------------------------------------------------------------------------------------------------------------------------------------------------|---------------------------------------------------------------------------------------------------------------------------------------------------------------------------------------------------------------------------------------------------------------------------------------------|-------------------------------------------------------------------------------------------------------|---------------------------------------------------------------------------------------------------------------------------------------------------------------------------------------------------------------------------------|--------------------------------------------------------------------------------------------------------------------------------------------------------------------------------------------------------------------------------------------------------------------------------------------------------------------------------------------------------------------------------------------------------------------------------------------------------------------------------------------------------------------------------------------------------------------------------------------------------------------------------------------------------------------------------------------------------------------------------------------------------------------------------------------------------------------------------------------------------------------------------------------------------------------------------------------------------------------------------------------------------------------------------------------------------------------------------------------------------------------------------------------------------------------------------------------------------------------------------------------------------------------------------------------------------------------------------------------------------------------------------------------------------------------------------------------------------------------------------------------------------------------------------------------------------------------------------------------------------------------------------------------------------------------------------------------------------------------------------------------------------------------------------------------------------------------------------------------------------------------------------------------------------------------------------------------------------------------------------------------------------------------------------------------------------------------------------------------------------------------------------|
|              | The purpose of this summary appraisal rep                                                                                                                                                                                                                                                                                                                                                                                                                                                                                                                                                                                                                                                                                                                                                                                                                                                                                                                                                                                                                                                                                                                                                                                                                                                                                                                                                                                                                                                                                                                                                                                                                                                                                                                                                                                                                                                                                                                                                                                                                                                                                      | ort is to provid                                                                                                                                                                                                                                                                                                                                                                                                                                                                                                                                                                                                                                                                                                                                                                                                                                                                                                                                                                                                                                                                                                                                                                                                                                                                                                                                                                                                                                                                                                                                                                                                                                                                                                                                                                                                                                                                                                                                                                                                                                                                                                               | e the lender/dient                                                                                                                                                                                                                                                                                                                                                                                                                                                                                                                                                                                                                                                                                                                                                                                                                                                                                                                                                                                                                                                                                                                                                                                                                                                                                                                                                                                                                                                                                                                                                                                                                                                                                                                                                                                                                                                                                                                                                                                                                                                                                                             |                                                                                                                                                                                                                                                                                                                                                                                                                                                                                                                                                                                                                                                                                                                                                                                                                                                                                                                                                                                                                                                                                                                                                                                                                                                                                                                                                                                                                                                                                                                                                                                                                                                                                                                                                                                                                                                                                                                                                                                                                                                                                                                                |                                                                                                                                                                                                                                                                                                                                                                                                                                                                                                                                                                                                                                                                                                                                                                                                                                                                                                                                                                                                                                                                                                                                                                                                                                                                                                                                                                                                                                                                                                                                                                                                                                                                                                                                                                                                                                                                                                                                                                                                                                                                                                                                |                                                                                                                                                                                                                                                   |                                                                                                                                                                                                                                                                                                                                                                                                                                                                                                                                                                                                                                                                                                                                                                                                                                                                                                                                                                                                                                                                                                                                                                                                                                                                                                                                                                                                                                                                                                                                                                                                                                                                                                                                                                                                                                                                                                                                                                                                                                                                                                                                |                                                                                                                                                                                                                                                                                             |                                                                                                       |                                                                                                                                                                                                                                 |                                                                                                                                                                                                                                                                                                                                                                                                                                                                                                                                                                                                                                                                                                                                                                                                                                                                                                                                                                                                                                                                                                                                                                                                                                                                                                                                                                                                                                                                                                                                                                                                                                                                                                                                                                                                                                                                                                                                                                                                                                                                                                                                |
|              | Property Address 7020 Encino Ave                                                                                                                                                                                                                                                                                                                                                                                                                                                                                                                                                                                                                                                                                                                                                                                                                                                                                                                                                                                                                                                                                                                                                                                                                                                                                                                                                                                                                                                                                                                                                                                                                                                                                                                                                                                                                                                                                                                                                                                                                                                                                               |                                                                                                                                                                                                                                                                                                                                                                                                                                                                                                                                                                                                                                                                                                                                                                                                                                                                                                                                                                                                                                                                                                                                                                                                                                                                                                                                                                                                                                                                                                                                                                                                                                                                                                                                                                                                                                                                                                                                                                                                                                                                                                                                |                                                                                                                                                                                                                                                                                                                                                                                                                                                                                                                                                                                                                                                                                                                                                                                                                                                                                                                                                                                                                                                                                                                                                                                                                                                                                                                                                                                                                                                                                                                                                                                                                                                                                                                                                                                                                                                                                                                                                                                                                                                                                                                                |                                                                                                                                                                                                                                                                                                                                                                                                                                                                                                                                                                                                                                                                                                                                                                                                                                                                                                                                                                                                                                                                                                                                                                                                                                                                                                                                                                                                                                                                                                                                                                                                                                                                                                                                                                                                                                                                                                                                                                                                                                                                                                                                | City .                                                                                                                                                                                                                                                                                                                                                                                                                                                                                                                                                                                                                                                                                                                                                                                                                                                                                                                                                                                                                                                                                                                                                                                                                                                                                                                                                                                                                                                                                                                                                                                                                                                                                                                                                                                                                                                                                                                                                                                                                                                                                                                         | Van N                                                                                                                                                                                                                                             |                                                                                                                                                                                                                                                                                                                                                                                                                                                                                                                                                                                                                                                                                                                                                                                                                                                                                                                                                                                                                                                                                                                                                                                                                                                                                                                                                                                                                                                                                                                                                                                                                                                                                                                                                                                                                                                                                                                                                                                                                                                                                                                                |                                                                                                                                                                                                                                                                                             | CA Zip C                                                                                              |                                                                                                                                                                                                                                 |                                                                                                                                                                                                                                                                                                                                                                                                                                                                                                                                                                                                                                                                                                                                                                                                                                                                                                                                                                                                                                                                                                                                                                                                                                                                                                                                                                                                                                                                                                                                                                                                                                                                                                                                                                                                                                                                                                                                                                                                                                                                                                                                |
|              | Borrower Redwood Holdings                                                                                                                                                                                                                                                                                                                                                                                                                                                                                                                                                                                                                                                                                                                                                                                                                                                                                                                                                                                                                                                                                                                                                                                                                                                                                                                                                                                                                                                                                                                                                                                                                                                                                                                                                                                                                                                                                                                                                                                                                                                                                                      |                                                                                                                                                                                                                                                                                                                                                                                                                                                                                                                                                                                                                                                                                                                                                                                                                                                                                                                                                                                                                                                                                                                                                                                                                                                                                                                                                                                                                                                                                                                                                                                                                                                                                                                                                                                                                                                                                                                                                                                                                                                                                                                                | Owner of Public R                                                                                                                                                                                                                                                                                                                                                                                                                                                                                                                                                                                                                                                                                                                                                                                                                                                                                                                                                                                                                                                                                                                                                                                                                                                                                                                                                                                                                                                                                                                                                                                                                                                                                                                                                                                                                                                                                                                                                                                                                                                                                                              | ecord                                                                                                                                                                                                                                                                                                                                                                                                                                                                                                                                                                                                                                                                                                                                                                                                                                                                                                                                                                                                                                                                                                                                                                                                                                                                                                                                                                                                                                                                                                                                                                                                                                                                                                                                                                                                                                                                                                                                                                                                                                                                                                                          | Lan                                                                                                                                                                                                                                                                                                                                                                                                                                                                                                                                                                                                                                                                                                                                                                                                                                                                                                                                                                                                                                                                                                                                                                                                                                                                                                                                                                                                                                                                                                                                                                                                                                                                                                                                                                                                                                                                                                                                                                                                                                                                                                                            | be George                                                                                                                                                                                                                                         | & Angle                                                                                                                                                                                                                                                                                                                                                                                                                                                                                                                                                                                                                                                                                                                                                                                                                                                                                                                                                                                                                                                                                                                                                                                                                                                                                                                                                                                                                                                                                                                                                                                                                                                                                                                                                                                                                                                                                                                                                                                                                                                                                                                        | e M C                                                                                                                                                                                                                                                                                       | County                                                                                                | Los Angeles                                                                                                                                                                                                                     | 3                                                                                                                                                                                                                                                                                                                                                                                                                                                                                                                                                                                                                                                                                                                                                                                                                                                                                                                                                                                                                                                                                                                                                                                                                                                                                                                                                                                                                                                                                                                                                                                                                                                                                                                                                                                                                                                                                                                                                                                                                                                                                                                              |
|              | Legal Description TRACT # 14948 LO                                                                                                                                                                                                                                                                                                                                                                                                                                                                                                                                                                                                                                                                                                                                                                                                                                                                                                                                                                                                                                                                                                                                                                                                                                                                                                                                                                                                                                                                                                                                                                                                                                                                                                                                                                                                                                                                                                                                                                                                                                                                                             | OT 18                                                                                                                                                                                                                                                                                                                                                                                                                                                                                                                                                                                                                                                                                                                                                                                                                                                                                                                                                                                                                                                                                                                                                                                                                                                                                                                                                                                                                                                                                                                                                                                                                                                                                                                                                                                                                                                                                                                                                                                                                                                                                                                          |                                                                                                                                                                                                                                                                                                                                                                                                                                                                                                                                                                                                                                                                                                                                                                                                                                                                                                                                                                                                                                                                                                                                                                                                                                                                                                                                                                                                                                                                                                                                                                                                                                                                                                                                                                                                                                                                                                                                                                                                                                                                                                                                |                                                                                                                                                                                                                                                                                                                                                                                                                                                                                                                                                                                                                                                                                                                                                                                                                                                                                                                                                                                                                                                                                                                                                                                                                                                                                                                                                                                                                                                                                                                                                                                                                                                                                                                                                                                                                                                                                                                                                                                                                                                                                                                                |                                                                                                                                                                                                                                                                                                                                                                                                                                                                                                                                                                                                                                                                                                                                                                                                                                                                                                                                                                                                                                                                                                                                                                                                                                                                                                                                                                                                                                                                                                                                                                                                                                                                                                                                                                                                                                                                                                                                                                                                                                                                                                                                |                                                                                                                                                                                                                                                   |                                                                                                                                                                                                                                                                                                                                                                                                                                                                                                                                                                                                                                                                                                                                                                                                                                                                                                                                                                                                                                                                                                                                                                                                                                                                                                                                                                                                                                                                                                                                                                                                                                                                                                                                                                                                                                                                                                                                                                                                                                                                                                                                |                                                                                                                                                                                                                                                                                             |                                                                                                       |                                                                                                                                                                                                                                 |                                                                                                                                                                                                                                                                                                                                                                                                                                                                                                                                                                                                                                                                                                                                                                                                                                                                                                                                                                                                                                                                                                                                                                                                                                                                                                                                                                                                                                                                                                                                                                                                                                                                                                                                                                                                                                                                                                                                                                                                                                                                                                                                |
|              | Assessor's Parcel # 2228-027-004                                                                                                                                                                                                                                                                                                                                                                                                                                                                                                                                                                                                                                                                                                                                                                                                                                                                                                                                                                                                                                                                                                                                                                                                                                                                                                                                                                                                                                                                                                                                                                                                                                                                                                                                                                                                                                                                                                                                                                                                                                                                                               |                                                                                                                                                                                                                                                                                                                                                                                                                                                                                                                                                                                                                                                                                                                                                                                                                                                                                                                                                                                                                                                                                                                                                                                                                                                                                                                                                                                                                                                                                                                                                                                                                                                                                                                                                                                                                                                                                                                                                                                                                                                                                                                                |                                                                                                                                                                                                                                                                                                                                                                                                                                                                                                                                                                                                                                                                                                                                                                                                                                                                                                                                                                                                                                                                                                                                                                                                                                                                                                                                                                                                                                                                                                                                                                                                                                                                                                                                                                                                                                                                                                                                                                                                                                                                                                                                |                                                                                                                                                                                                                                                                                                                                                                                                                                                                                                                                                                                                                                                                                                                                                                                                                                                                                                                                                                                                                                                                                                                                                                                                                                                                                                                                                                                                                                                                                                                                                                                                                                                                                                                                                                                                                                                                                                                                                                                                                                                                                                                                |                                                                                                                                                                                                                                                                                                                                                                                                                                                                                                                                                                                                                                                                                                                                                                                                                                                                                                                                                                                                                                                                                                                                                                                                                                                                                                                                                                                                                                                                                                                                                                                                                                                                                                                                                                                                                                                                                                                                                                                                                                                                                                                                | Tax Y                                                                                                                                                                                                                                             |                                                                                                                                                                                                                                                                                                                                                                                                                                                                                                                                                                                                                                                                                                                                                                                                                                                                                                                                                                                                                                                                                                                                                                                                                                                                                                                                                                                                                                                                                                                                                                                                                                                                                                                                                                                                                                                                                                                                                                                                                                                                                                                                | 2023                                                                                                                                                                                                                                                                                        | R.E. Taxes                                                                                            | s \$ 1,554                                                                                                                                                                                                                      |                                                                                                                                                                                                                                                                                                                                                                                                                                                                                                                                                                                                                                                                                                                                                                                                                                                                                                                                                                                                                                                                                                                                                                                                                                                                                                                                                                                                                                                                                                                                                                                                                                                                                                                                                                                                                                                                                                                                                                                                                                                                                                                                |
| ږ            | Neighborhood Name Lake Balboa                                                                                                                                                                                                                                                                                                                                                                                                                                                                                                                                                                                                                                                                                                                                                                                                                                                                                                                                                                                                                                                                                                                                                                                                                                                                                                                                                                                                                                                                                                                                                                                                                                                                                                                                                                                                                                                                                                                                                                                                                                                                                                  |                                                                                                                                                                                                                                                                                                                                                                                                                                                                                                                                                                                                                                                                                                                                                                                                                                                                                                                                                                                                                                                                                                                                                                                                                                                                                                                                                                                                                                                                                                                                                                                                                                                                                                                                                                                                                                                                                                                                                                                                                                                                                                                                |                                                                                                                                                                                                                                                                                                                                                                                                                                                                                                                                                                                                                                                                                                                                                                                                                                                                                                                                                                                                                                                                                                                                                                                                                                                                                                                                                                                                                                                                                                                                                                                                                                                                                                                                                                                                                                                                                                                                                                                                                                                                                                                                |                                                                                                                                                                                                                                                                                                                                                                                                                                                                                                                                                                                                                                                                                                                                                                                                                                                                                                                                                                                                                                                                                                                                                                                                                                                                                                                                                                                                                                                                                                                                                                                                                                                                                                                                                                                                                                                                                                                                                                                                                                                                                                                                | Map Refe                                                                                                                                                                                                                                                                                                                                                                                                                                                                                                                                                                                                                                                                                                                                                                                                                                                                                                                                                                                                                                                                                                                                                                                                                                                                                                                                                                                                                                                                                                                                                                                                                                                                                                                                                                                                                                                                                                                                                                                                                                                                                                                       | ence                                                                                                                                                                                                                                              | 14                                                                                                                                                                                                                                                                                                                                                                                                                                                                                                                                                                                                                                                                                                                                                                                                                                                                                                                                                                                                                                                                                                                                                                                                                                                                                                                                                                                                                                                                                                                                                                                                                                                                                                                                                                                                                                                                                                                                                                                                                                                                                                                             | /E4                                                                                                                                                                                                                                                                                         | Census Tra                                                                                            | act 1320.                                                                                                                                                                                                                       | 02                                                                                                                                                                                                                                                                                                                                                                                                                                                                                                                                                                                                                                                                                                                                                                                                                                                                                                                                                                                                                                                                                                                                                                                                                                                                                                                                                                                                                                                                                                                                                                                                                                                                                                                                                                                                                                                                                                                                                                                                                                                                                                                             |
| 5            | Occupant X Owner Tenant                                                                                                                                                                                                                                                                                                                                                                                                                                                                                                                                                                                                                                                                                                                                                                                                                                                                                                                                                                                                                                                                                                                                                                                                                                                                                                                                                                                                                                                                                                                                                                                                                                                                                                                                                                                                                                                                                                                                                                                                                                                                                                        | Vacant Spec                                                                                                                                                                                                                                                                                                                                                                                                                                                                                                                                                                                                                                                                                                                                                                                                                                                                                                                                                                                                                                                                                                                                                                                                                                                                                                                                                                                                                                                                                                                                                                                                                                                                                                                                                                                                                                                                                                                                                                                                                                                                                                                    | cial Assessments \$                                                                                                                                                                                                                                                                                                                                                                                                                                                                                                                                                                                                                                                                                                                                                                                                                                                                                                                                                                                                                                                                                                                                                                                                                                                                                                                                                                                                                                                                                                                                                                                                                                                                                                                                                                                                                                                                                                                                                                                                                                                                                                            |                                                                                                                                                                                                                                                                                                                                                                                                                                                                                                                                                                                                                                                                                                                                                                                                                                                                                                                                                                                                                                                                                                                                                                                                                                                                                                                                                                                                                                                                                                                                                                                                                                                                                                                                                                                                                                                                                                                                                                                                                                                                                                                                | 0                                                                                                                                                                                                                                                                                                                                                                                                                                                                                                                                                                                                                                                                                                                                                                                                                                                                                                                                                                                                                                                                                                                                                                                                                                                                                                                                                                                                                                                                                                                                                                                                                                                                                                                                                                                                                                                                                                                                                                                                                                                                                                                              | PL                                                                                                                                                                                                                                                | JD HC                                                                                                                                                                                                                                                                                                                                                                                                                                                                                                                                                                                                                                                                                                                                                                                                                                                                                                                                                                                                                                                                                                                                                                                                                                                                                                                                                                                                                                                                                                                                                                                                                                                                                                                                                                                                                                                                                                                                                                                                                                                                                                                          | OA \$ 0                                                                                                                                                                                                                                                                                     |                                                                                                       | per year p                                                                                                                                                                                                                      | er month                                                                                                                                                                                                                                                                                                                                                                                                                                                                                                                                                                                                                                                                                                                                                                                                                                                                                                                                                                                                                                                                                                                                                                                                                                                                                                                                                                                                                                                                                                                                                                                                                                                                                                                                                                                                                                                                                                                                                                                                                                                                                                                       |
| פַ           | Property Rights Appraised X Fee Simple                                                                                                                                                                                                                                                                                                                                                                                                                                                                                                                                                                                                                                                                                                                                                                                                                                                                                                                                                                                                                                                                                                                                                                                                                                                                                                                                                                                                                                                                                                                                                                                                                                                                                                                                                                                                                                                                                                                                                                                                                                                                                         | ple Lease                                                                                                                                                                                                                                                                                                                                                                                                                                                                                                                                                                                                                                                                                                                                                                                                                                                                                                                                                                                                                                                                                                                                                                                                                                                                                                                                                                                                                                                                                                                                                                                                                                                                                                                                                                                                                                                                                                                                                                                                                                                                                                                      | ehold Other (d                                                                                                                                                                                                                                                                                                                                                                                                                                                                                                                                                                                                                                                                                                                                                                                                                                                                                                                                                                                                                                                                                                                                                                                                                                                                                                                                                                                                                                                                                                                                                                                                                                                                                                                                                                                                                                                                                                                                                                                                                                                                                                                 | describe                                                                                                                                                                                                                                                                                                                                                                                                                                                                                                                                                                                                                                                                                                                                                                                                                                                                                                                                                                                                                                                                                                                                                                                                                                                                                                                                                                                                                                                                                                                                                                                                                                                                                                                                                                                                                                                                                                                                                                                                                                                                                                                       | )                                                                                                                                                                                                                                                                                                                                                                                                                                                                                                                                                                                                                                                                                                                                                                                                                                                                                                                                                                                                                                                                                                                                                                                                                                                                                                                                                                                                                                                                                                                                                                                                                                                                                                                                                                                                                                                                                                                                                                                                                                                                                                                              |                                                                                                                                                                                                                                                   |                                                                                                                                                                                                                                                                                                                                                                                                                                                                                                                                                                                                                                                                                                                                                                                                                                                                                                                                                                                                                                                                                                                                                                                                                                                                                                                                                                                                                                                                                                                                                                                                                                                                                                                                                                                                                                                                                                                                                                                                                                                                                                                                |                                                                                                                                                                                                                                                                                             |                                                                                                       | ,                                                                                                                                                                                                                               |                                                                                                                                                                                                                                                                                                                                                                                                                                                                                                                                                                                                                                                                                                                                                                                                                                                                                                                                                                                                                                                                                                                                                                                                                                                                                                                                                                                                                                                                                                                                                                                                                                                                                                                                                                                                                                                                                                                                                                                                                                                                                                                                |
| מ            | Assignment Type Purchase Transact                                                                                                                                                                                                                                                                                                                                                                                                                                                                                                                                                                                                                                                                                                                                                                                                                                                                                                                                                                                                                                                                                                                                                                                                                                                                                                                                                                                                                                                                                                                                                                                                                                                                                                                                                                                                                                                                                                                                                                                                                                                                                              |                                                                                                                                                                                                                                                                                                                                                                                                                                                                                                                                                                                                                                                                                                                                                                                                                                                                                                                                                                                                                                                                                                                                                                                                                                                                                                                                                                                                                                                                                                                                                                                                                                                                                                                                                                                                                                                                                                                                                                                                                                                                                                                                | finance Transaction                                                                                                                                                                                                                                                                                                                                                                                                                                                                                                                                                                                                                                                                                                                                                                                                                                                                                                                                                                                                                                                                                                                                                                                                                                                                                                                                                                                                                                                                                                                                                                                                                                                                                                                                                                                                                                                                                                                                                                                                                                                                                                            | $\overline{}$                                                                                                                                                                                                                                                                                                                                                                                                                                                                                                                                                                                                                                                                                                                                                                                                                                                                                                                                                                                                                                                                                                                                                                                                                                                                                                                                                                                                                                                                                                                                                                                                                                                                                                                                                                                                                                                                                                                                                                                                                                                                                                                  | •                                                                                                                                                                                                                                                                                                                                                                                                                                                                                                                                                                                                                                                                                                                                                                                                                                                                                                                                                                                                                                                                                                                                                                                                                                                                                                                                                                                                                                                                                                                                                                                                                                                                                                                                                                                                                                                                                                                                                                                                                                                                                                                              | ) Loan Se                                                                                                                                                                                                                                         | rvicing                                                                                                                                                                                                                                                                                                                                                                                                                                                                                                                                                                                                                                                                                                                                                                                                                                                                                                                                                                                                                                                                                                                                                                                                                                                                                                                                                                                                                                                                                                                                                                                                                                                                                                                                                                                                                                                                                                                                                                                                                                                                                                                        |                                                                                                                                                                                                                                                                                             |                                                                                                       |                                                                                                                                                                                                                                 |                                                                                                                                                                                                                                                                                                                                                                                                                                                                                                                                                                                                                                                                                                                                                                                                                                                                                                                                                                                                                                                                                                                                                                                                                                                                                                                                                                                                                                                                                                                                                                                                                                                                                                                                                                                                                                                                                                                                                                                                                                                                                                                                |
|              | Lender/Client Wedgewood Inc                                                                                                                                                                                                                                                                                                                                                                                                                                                                                                                                                                                                                                                                                                                                                                                                                                                                                                                                                                                                                                                                                                                                                                                                                                                                                                                                                                                                                                                                                                                                                                                                                                                                                                                                                                                                                                                                                                                                                                                                                                                                                                    |                                                                                                                                                                                                                                                                                                                                                                                                                                                                                                                                                                                                                                                                                                                                                                                                                                                                                                                                                                                                                                                                                                                                                                                                                                                                                                                                                                                                                                                                                                                                                                                                                                                                                                                                                                                                                                                                                                                                                                                                                                                                                                                                |                                                                                                                                                                                                                                                                                                                                                                                                                                                                                                                                                                                                                                                                                                                                                                                                                                                                                                                                                                                                                                                                                                                                                                                                                                                                                                                                                                                                                                                                                                                                                                                                                                                                                                                                                                                                                                                                                                                                                                                                                                                                                                                                |                                                                                                                                                                                                                                                                                                                                                                                                                                                                                                                                                                                                                                                                                                                                                                                                                                                                                                                                                                                                                                                                                                                                                                                                                                                                                                                                                                                                                                                                                                                                                                                                                                                                                                                                                                                                                                                                                                                                                                                                                                                                                                                                | •                                                                                                                                                                                                                                                                                                                                                                                                                                                                                                                                                                                                                                                                                                                                                                                                                                                                                                                                                                                                                                                                                                                                                                                                                                                                                                                                                                                                                                                                                                                                                                                                                                                                                                                                                                                                                                                                                                                                                                                                                                                                                                                              | •                                                                                                                                                                                                                                                 | _                                                                                                                                                                                                                                                                                                                                                                                                                                                                                                                                                                                                                                                                                                                                                                                                                                                                                                                                                                                                                                                                                                                                                                                                                                                                                                                                                                                                                                                                                                                                                                                                                                                                                                                                                                                                                                                                                                                                                                                                                                                                                                                              | ite 100, Redo                                                                                                                                                                                                                                                                               | ndo Beach                                                                                             | . CA 90278                                                                                                                                                                                                                      |                                                                                                                                                                                                                                                                                                                                                                                                                                                                                                                                                                                                                                                                                                                                                                                                                                                                                                                                                                                                                                                                                                                                                                                                                                                                                                                                                                                                                                                                                                                                                                                                                                                                                                                                                                                                                                                                                                                                                                                                                                                                                                                                |
|              | Is the subject property currently offered for                                                                                                                                                                                                                                                                                                                                                                                                                                                                                                                                                                                                                                                                                                                                                                                                                                                                                                                                                                                                                                                                                                                                                                                                                                                                                                                                                                                                                                                                                                                                                                                                                                                                                                                                                                                                                                                                                                                                                                                                                                                                                  | r sale or has it                                                                                                                                                                                                                                                                                                                                                                                                                                                                                                                                                                                                                                                                                                                                                                                                                                                                                                                                                                                                                                                                                                                                                                                                                                                                                                                                                                                                                                                                                                                                                                                                                                                                                                                                                                                                                                                                                                                                                                                                                                                                                                               |                                                                                                                                                                                                                                                                                                                                                                                                                                                                                                                                                                                                                                                                                                                                                                                                                                                                                                                                                                                                                                                                                                                                                                                                                                                                                                                                                                                                                                                                                                                                                                                                                                                                                                                                                                                                                                                                                                                                                                                                                                                                                                                                |                                                                                                                                                                                                                                                                                                                                                                                                                                                                                                                                                                                                                                                                                                                                                                                                                                                                                                                                                                                                                                                                                                                                                                                                                                                                                                                                                                                                                                                                                                                                                                                                                                                                                                                                                                                                                                                                                                                                                                                                                                                                                                                                |                                                                                                                                                                                                                                                                                                                                                                                                                                                                                                                                                                                                                                                                                                                                                                                                                                                                                                                                                                                                                                                                                                                                                                                                                                                                                                                                                                                                                                                                                                                                                                                                                                                                                                                                                                                                                                                                                                                                                                                                                                                                                                                                |                                                                                                                                                                                                                                                   |                                                                                                                                                                                                                                                                                                                                                                                                                                                                                                                                                                                                                                                                                                                                                                                                                                                                                                                                                                                                                                                                                                                                                                                                                                                                                                                                                                                                                                                                                                                                                                                                                                                                                                                                                                                                                                                                                                                                                                                                                                                                                                                                |                                                                                                                                                                                                                                                                                             |                                                                                                       | Yes X No                                                                                                                                                                                                                        |                                                                                                                                                                                                                                                                                                                                                                                                                                                                                                                                                                                                                                                                                                                                                                                                                                                                                                                                                                                                                                                                                                                                                                                                                                                                                                                                                                                                                                                                                                                                                                                                                                                                                                                                                                                                                                                                                                                                                                                                                                                                                                                                |
|              | Report data source(s) used, offerings price                                                                                                                                                                                                                                                                                                                                                                                                                                                                                                                                                                                                                                                                                                                                                                                                                                                                                                                                                                                                                                                                                                                                                                                                                                                                                                                                                                                                                                                                                                                                                                                                                                                                                                                                                                                                                                                                                                                                                                                                                                                                                    |                                                                                                                                                                                                                                                                                                                                                                                                                                                                                                                                                                                                                                                                                                                                                                                                                                                                                                                                                                                                                                                                                                                                                                                                                                                                                                                                                                                                                                                                                                                                                                                                                                                                                                                                                                                                                                                                                                                                                                                                                                                                                                                                |                                                                                                                                                                                                                                                                                                                                                                                                                                                                                                                                                                                                                                                                                                                                                                                                                                                                                                                                                                                                                                                                                                                                                                                                                                                                                                                                                                                                                                                                                                                                                                                                                                                                                                                                                                                                                                                                                                                                                                                                                                                                                                                                |                                                                                                                                                                                                                                                                                                                                                                                                                                                                                                                                                                                                                                                                                                                                                                                                                                                                                                                                                                                                                                                                                                                                                                                                                                                                                                                                                                                                                                                                                                                                                                                                                                                                                                                                                                                                                                                                                                                                                                                                                                                                                                                                |                                                                                                                                                                                                                                                                                                                                                                                                                                                                                                                                                                                                                                                                                                                                                                                                                                                                                                                                                                                                                                                                                                                                                                                                                                                                                                                                                                                                                                                                                                                                                                                                                                                                                                                                                                                                                                                                                                                                                                                                                                                                                                                                |                                                                                                                                                                                                                                                   | 0000                                                                                                                                                                                                                                                                                                                                                                                                                                                                                                                                                                                                                                                                                                                                                                                                                                                                                                                                                                                                                                                                                                                                                                                                                                                                                                                                                                                                                                                                                                                                                                                                                                                                                                                                                                                                                                                                                                                                                                                                                                                                                                                           |                                                                                                                                                                                                                                                                                             |                                                                                                       | .00 [11] .10                                                                                                                                                                                                                    |                                                                                                                                                                                                                                                                                                                                                                                                                                                                                                                                                                                                                                                                                                                                                                                                                                                                                                                                                                                                                                                                                                                                                                                                                                                                                                                                                                                                                                                                                                                                                                                                                                                                                                                                                                                                                                                                                                                                                                                                                                                                                                                                |
|              | Troport data source(b) acca; enemige price                                                                                                                                                                                                                                                                                                                                                                                                                                                                                                                                                                                                                                                                                                                                                                                                                                                                                                                                                                                                                                                                                                                                                                                                                                                                                                                                                                                                                                                                                                                                                                                                                                                                                                                                                                                                                                                                                                                                                                                                                                                                                     | o(o), and dato(                                                                                                                                                                                                                                                                                                                                                                                                                                                                                                                                                                                                                                                                                                                                                                                                                                                                                                                                                                                                                                                                                                                                                                                                                                                                                                                                                                                                                                                                                                                                                                                                                                                                                                                                                                                                                                                                                                                                                                                                                                                                                                                | <u>0).                                    </u>                                                                                                                                                                                                                                                                                                                                                                                                                                                                                                                                                                                                                                                                                                                                                                                                                                                                                                                                                                                                                                                                                                                                                                                                                                                                                                                                                                                                                                                                                                                                                                                                                                                                                                                                                                                                                                                                                                                                                                                                                                                                                 |                                                                                                                                                                                                                                                                                                                                                                                                                                                                                                                                                                                                                                                                                                                                                                                                                                                                                                                                                                                                                                                                                                                                                                                                                                                                                                                                                                                                                                                                                                                                                                                                                                                                                                                                                                                                                                                                                                                                                                                                                                                                                                                                |                                                                                                                                                                                                                                                                                                                                                                                                                                                                                                                                                                                                                                                                                                                                                                                                                                                                                                                                                                                                                                                                                                                                                                                                                                                                                                                                                                                                                                                                                                                                                                                                                                                                                                                                                                                                                                                                                                                                                                                                                                                                                                                                |                                                                                                                                                                                                                                                   |                                                                                                                                                                                                                                                                                                                                                                                                                                                                                                                                                                                                                                                                                                                                                                                                                                                                                                                                                                                                                                                                                                                                                                                                                                                                                                                                                                                                                                                                                                                                                                                                                                                                                                                                                                                                                                                                                                                                                                                                                                                                                                                                |                                                                                                                                                                                                                                                                                             |                                                                                                       |                                                                                                                                                                                                                                 |                                                                                                                                                                                                                                                                                                                                                                                                                                                                                                                                                                                                                                                                                                                                                                                                                                                                                                                                                                                                                                                                                                                                                                                                                                                                                                                                                                                                                                                                                                                                                                                                                                                                                                                                                                                                                                                                                                                                                                                                                                                                                                                                |
|              | I did did not analyze the contr                                                                                                                                                                                                                                                                                                                                                                                                                                                                                                                                                                                                                                                                                                                                                                                                                                                                                                                                                                                                                                                                                                                                                                                                                                                                                                                                                                                                                                                                                                                                                                                                                                                                                                                                                                                                                                                                                                                                                                                                                                                                                                | act for sale for                                                                                                                                                                                                                                                                                                                                                                                                                                                                                                                                                                                                                                                                                                                                                                                                                                                                                                                                                                                                                                                                                                                                                                                                                                                                                                                                                                                                                                                                                                                                                                                                                                                                                                                                                                                                                                                                                                                                                                                                                                                                                                               | the subject nurch:                                                                                                                                                                                                                                                                                                                                                                                                                                                                                                                                                                                                                                                                                                                                                                                                                                                                                                                                                                                                                                                                                                                                                                                                                                                                                                                                                                                                                                                                                                                                                                                                                                                                                                                                                                                                                                                                                                                                                                                                                                                                                                             | aco tran                                                                                                                                                                                                                                                                                                                                                                                                                                                                                                                                                                                                                                                                                                                                                                                                                                                                                                                                                                                                                                                                                                                                                                                                                                                                                                                                                                                                                                                                                                                                                                                                                                                                                                                                                                                                                                                                                                                                                                                                                                                                                                                       | saction Evola                                                                                                                                                                                                                                                                                                                                                                                                                                                                                                                                                                                                                                                                                                                                                                                                                                                                                                                                                                                                                                                                                                                                                                                                                                                                                                                                                                                                                                                                                                                                                                                                                                                                                                                                                                                                                                                                                                                                                                                                                                                                                                                  | n the reculte                                                                                                                                                                                                                                     | of the ana                                                                                                                                                                                                                                                                                                                                                                                                                                                                                                                                                                                                                                                                                                                                                                                                                                                                                                                                                                                                                                                                                                                                                                                                                                                                                                                                                                                                                                                                                                                                                                                                                                                                                                                                                                                                                                                                                                                                                                                                                                                                                                                     | lveis of the contr                                                                                                                                                                                                                                                                          | act for sale o                                                                                        | r why the analysis                                                                                                                                                                                                              | was not                                                                                                                                                                                                                                                                                                                                                                                                                                                                                                                                                                                                                                                                                                                                                                                                                                                                                                                                                                                                                                                                                                                                                                                                                                                                                                                                                                                                                                                                                                                                                                                                                                                                                                                                                                                                                                                                                                                                                                                                                                                                                                                        |
|              | ,                                                                                                                                                                                                                                                                                                                                                                                                                                                                                                                                                                                                                                                                                                                                                                                                                                                                                                                                                                                                                                                                                                                                                                                                                                                                                                                                                                                                                                                                                                                                                                                                                                                                                                                                                                                                                                                                                                                                                                                                                                                                                                                              | act for sale for                                                                                                                                                                                                                                                                                                                                                                                                                                                                                                                                                                                                                                                                                                                                                                                                                                                                                                                                                                                                                                                                                                                                                                                                                                                                                                                                                                                                                                                                                                                                                                                                                                                                                                                                                                                                                                                                                                                                                                                                                                                                                                               | the subject purch                                                                                                                                                                                                                                                                                                                                                                                                                                                                                                                                                                                                                                                                                                                                                                                                                                                                                                                                                                                                                                                                                                                                                                                                                                                                                                                                                                                                                                                                                                                                                                                                                                                                                                                                                                                                                                                                                                                                                                                                                                                                                                              | ase trair                                                                                                                                                                                                                                                                                                                                                                                                                                                                                                                                                                                                                                                                                                                                                                                                                                                                                                                                                                                                                                                                                                                                                                                                                                                                                                                                                                                                                                                                                                                                                                                                                                                                                                                                                                                                                                                                                                                                                                                                                                                                                                                      | saction. Expia                                                                                                                                                                                                                                                                                                                                                                                                                                                                                                                                                                                                                                                                                                                                                                                                                                                                                                                                                                                                                                                                                                                                                                                                                                                                                                                                                                                                                                                                                                                                                                                                                                                                                                                                                                                                                                                                                                                                                                                                                                                                                                                 | ii liic results i                                                                                                                                                                                                                                 | oi tile alla                                                                                                                                                                                                                                                                                                                                                                                                                                                                                                                                                                                                                                                                                                                                                                                                                                                                                                                                                                                                                                                                                                                                                                                                                                                                                                                                                                                                                                                                                                                                                                                                                                                                                                                                                                                                                                                                                                                                                                                                                                                                                                                   | lysis of the conti                                                                                                                                                                                                                                                                          | action sale o                                                                                         | i wily the allalysis                                                                                                                                                                                                            | was not                                                                                                                                                                                                                                                                                                                                                                                                                                                                                                                                                                                                                                                                                                                                                                                                                                                                                                                                                                                                                                                                                                                                                                                                                                                                                                                                                                                                                                                                                                                                                                                                                                                                                                                                                                                                                                                                                                                                                                                                                                                                                                                        |
| ر            | performed.                                                                                                                                                                                                                                                                                                                                                                                                                                                                                                                                                                                                                                                                                                                                                                                                                                                                                                                                                                                                                                                                                                                                                                                                                                                                                                                                                                                                                                                                                                                                                                                                                                                                                                                                                                                                                                                                                                                                                                                                                                                                                                                     |                                                                                                                                                                                                                                                                                                                                                                                                                                                                                                                                                                                                                                                                                                                                                                                                                                                                                                                                                                                                                                                                                                                                                                                                                                                                                                                                                                                                                                                                                                                                                                                                                                                                                                                                                                                                                                                                                                                                                                                                                                                                                                                                |                                                                                                                                                                                                                                                                                                                                                                                                                                                                                                                                                                                                                                                                                                                                                                                                                                                                                                                                                                                                                                                                                                                                                                                                                                                                                                                                                                                                                                                                                                                                                                                                                                                                                                                                                                                                                                                                                                                                                                                                                                                                                                                                |                                                                                                                                                                                                                                                                                                                                                                                                                                                                                                                                                                                                                                                                                                                                                                                                                                                                                                                                                                                                                                                                                                                                                                                                                                                                                                                                                                                                                                                                                                                                                                                                                                                                                                                                                                                                                                                                                                                                                                                                                                                                                                                                |                                                                                                                                                                                                                                                                                                                                                                                                                                                                                                                                                                                                                                                                                                                                                                                                                                                                                                                                                                                                                                                                                                                                                                                                                                                                                                                                                                                                                                                                                                                                                                                                                                                                                                                                                                                                                                                                                                                                                                                                                                                                                                                                |                                                                                                                                                                                                                                                   |                                                                                                                                                                                                                                                                                                                                                                                                                                                                                                                                                                                                                                                                                                                                                                                                                                                                                                                                                                                                                                                                                                                                                                                                                                                                                                                                                                                                                                                                                                                                                                                                                                                                                                                                                                                                                                                                                                                                                                                                                                                                                                                                |                                                                                                                                                                                                                                                                                             |                                                                                                       |                                                                                                                                                                                                                                 |                                                                                                                                                                                                                                                                                                                                                                                                                                                                                                                                                                                                                                                                                                                                                                                                                                                                                                                                                                                                                                                                                                                                                                                                                                                                                                                                                                                                                                                                                                                                                                                                                                                                                                                                                                                                                                                                                                                                                                                                                                                                                                                                |
| 3            | 0 1 10 0                                                                                                                                                                                                                                                                                                                                                                                                                                                                                                                                                                                                                                                                                                                                                                                                                                                                                                                                                                                                                                                                                                                                                                                                                                                                                                                                                                                                                                                                                                                                                                                                                                                                                                                                                                                                                                                                                                                                                                                                                                                                                                                       |                                                                                                                                                                                                                                                                                                                                                                                                                                                                                                                                                                                                                                                                                                                                                                                                                                                                                                                                                                                                                                                                                                                                                                                                                                                                                                                                                                                                                                                                                                                                                                                                                                                                                                                                                                                                                                                                                                                                                                                                                                                                                                                                | 1 11                                                                                                                                                                                                                                                                                                                                                                                                                                                                                                                                                                                                                                                                                                                                                                                                                                                                                                                                                                                                                                                                                                                                                                                                                                                                                                                                                                                                                                                                                                                                                                                                                                                                                                                                                                                                                                                                                                                                                                                                                                                                                                                           |                                                                                                                                                                                                                                                                                                                                                                                                                                                                                                                                                                                                                                                                                                                                                                                                                                                                                                                                                                                                                                                                                                                                                                                                                                                                                                                                                                                                                                                                                                                                                                                                                                                                                                                                                                                                                                                                                                                                                                                                                                                                                                                                |                                                                                                                                                                                                                                                                                                                                                                                                                                                                                                                                                                                                                                                                                                                                                                                                                                                                                                                                                                                                                                                                                                                                                                                                                                                                                                                                                                                                                                                                                                                                                                                                                                                                                                                                                                                                                                                                                                                                                                                                                                                                                                                                |                                                                                                                                                                                                                                                   | 10 F                                                                                                                                                                                                                                                                                                                                                                                                                                                                                                                                                                                                                                                                                                                                                                                                                                                                                                                                                                                                                                                                                                                                                                                                                                                                                                                                                                                                                                                                                                                                                                                                                                                                                                                                                                                                                                                                                                                                                                                                                                                                                                                           |                                                                                                                                                                                                                                                                                             |                                                                                                       | ( )                                                                                                                                                                                                                             |                                                                                                                                                                                                                                                                                                                                                                                                                                                                                                                                                                                                                                                                                                                                                                                                                                                                                                                                                                                                                                                                                                                                                                                                                                                                                                                                                                                                                                                                                                                                                                                                                                                                                                                                                                                                                                                                                                                                                                                                                                                                                                                                |
|              | •                                                                                                                                                                                                                                                                                                                                                                                                                                                                                                                                                                                                                                                                                                                                                                                                                                                                                                                                                                                                                                                                                                                                                                                                                                                                                                                                                                                                                                                                                                                                                                                                                                                                                                                                                                                                                                                                                                                                                                                                                                                                                                                              | of Contract                                                                                                                                                                                                                                                                                                                                                                                                                                                                                                                                                                                                                                                                                                                                                                                                                                                                                                                                                                                                                                                                                                                                                                                                                                                                                                                                                                                                                                                                                                                                                                                                                                                                                                                                                                                                                                                                                                                                                                                                                                                                                                                    |                                                                                                                                                                                                                                                                                                                                                                                                                                                                                                                                                                                                                                                                                                                                                                                                                                                                                                                                                                                                                                                                                                                                                                                                                                                                                                                                                                                                                                                                                                                                                                                                                                                                                                                                                                                                                                                                                                                                                                                                                                                                                                                                |                                                                                                                                                                                                                                                                                                                                                                                                                                                                                                                                                                                                                                                                                                                                                                                                                                                                                                                                                                                                                                                                                                                                                                                                                                                                                                                                                                                                                                                                                                                                                                                                                                                                                                                                                                                                                                                                                                                                                                                                                                                                                                                                | seller the own                                                                                                                                                                                                                                                                                                                                                                                                                                                                                                                                                                                                                                                                                                                                                                                                                                                                                                                                                                                                                                                                                                                                                                                                                                                                                                                                                                                                                                                                                                                                                                                                                                                                                                                                                                                                                                                                                                                                                                                                                                                                                                                 |                                                                                                                                                                                                                                                   |                                                                                                                                                                                                                                                                                                                                                                                                                                                                                                                                                                                                                                                                                                                                                                                                                                                                                                                                                                                                                                                                                                                                                                                                                                                                                                                                                                                                                                                                                                                                                                                                                                                                                                                                                                                                                                                                                                                                                                                                                                                                                                                                |                                                                                                                                                                                                                                                                                             | Data Source                                                                                           |                                                                                                                                                                                                                                 | $\neg$ $\dashv$                                                                                                                                                                                                                                                                                                                                                                                                                                                                                                                                                                                                                                                                                                                                                                                                                                                                                                                                                                                                                                                                                                                                                                                                                                                                                                                                                                                                                                                                                                                                                                                                                                                                                                                                                                                                                                                                                                                                                                                                                                                                                                                |
| S            | Is there any financial assistance (loan char                                                                                                                                                                                                                                                                                                                                                                                                                                                                                                                                                                                                                                                                                                                                                                                                                                                                                                                                                                                                                                                                                                                                                                                                                                                                                                                                                                                                                                                                                                                                                                                                                                                                                                                                                                                                                                                                                                                                                                                                                                                                                   | -                                                                                                                                                                                                                                                                                                                                                                                                                                                                                                                                                                                                                                                                                                                                                                                                                                                                                                                                                                                                                                                                                                                                                                                                                                                                                                                                                                                                                                                                                                                                                                                                                                                                                                                                                                                                                                                                                                                                                                                                                                                                                                                              | -                                                                                                                                                                                                                                                                                                                                                                                                                                                                                                                                                                                                                                                                                                                                                                                                                                                                                                                                                                                                                                                                                                                                                                                                                                                                                                                                                                                                                                                                                                                                                                                                                                                                                                                                                                                                                                                                                                                                                                                                                                                                                                                              | wnpayn                                                                                                                                                                                                                                                                                                                                                                                                                                                                                                                                                                                                                                                                                                                                                                                                                                                                                                                                                                                                                                                                                                                                                                                                                                                                                                                                                                                                                                                                                                                                                                                                                                                                                                                                                                                                                                                                                                                                                                                                                                                                                                                         | nent assistanc                                                                                                                                                                                                                                                                                                                                                                                                                                                                                                                                                                                                                                                                                                                                                                                                                                                                                                                                                                                                                                                                                                                                                                                                                                                                                                                                                                                                                                                                                                                                                                                                                                                                                                                                                                                                                                                                                                                                                                                                                                                                                                                 | e, etc.) to be p                                                                                                                                                                                                                                  | paid by an                                                                                                                                                                                                                                                                                                                                                                                                                                                                                                                                                                                                                                                                                                                                                                                                                                                                                                                                                                                                                                                                                                                                                                                                                                                                                                                                                                                                                                                                                                                                                                                                                                                                                                                                                                                                                                                                                                                                                                                                                                                                                                                     | y party on behalf                                                                                                                                                                                                                                                                           | t of the borrov                                                                                       | wer? Yes                                                                                                                                                                                                                        | No                                                                                                                                                                                                                                                                                                                                                                                                                                                                                                                                                                                                                                                                                                                                                                                                                                                                                                                                                                                                                                                                                                                                                                                                                                                                                                                                                                                                                                                                                                                                                                                                                                                                                                                                                                                                                                                                                                                                                                                                                                                                                                                             |
| 3            | If Yes, report the total dollar amount and d                                                                                                                                                                                                                                                                                                                                                                                                                                                                                                                                                                                                                                                                                                                                                                                                                                                                                                                                                                                                                                                                                                                                                                                                                                                                                                                                                                                                                                                                                                                                                                                                                                                                                                                                                                                                                                                                                                                                                                                                                                                                                   | escribe the ite                                                                                                                                                                                                                                                                                                                                                                                                                                                                                                                                                                                                                                                                                                                                                                                                                                                                                                                                                                                                                                                                                                                                                                                                                                                                                                                                                                                                                                                                                                                                                                                                                                                                                                                                                                                                                                                                                                                                                                                                                                                                                                                | ms to be paid.                                                                                                                                                                                                                                                                                                                                                                                                                                                                                                                                                                                                                                                                                                                                                                                                                                                                                                                                                                                                                                                                                                                                                                                                                                                                                                                                                                                                                                                                                                                                                                                                                                                                                                                                                                                                                                                                                                                                                                                                                                                                                                                 |                                                                                                                                                                                                                                                                                                                                                                                                                                                                                                                                                                                                                                                                                                                                                                                                                                                                                                                                                                                                                                                                                                                                                                                                                                                                                                                                                                                                                                                                                                                                                                                                                                                                                                                                                                                                                                                                                                                                                                                                                                                                                                                                |                                                                                                                                                                                                                                                                                                                                                                                                                                                                                                                                                                                                                                                                                                                                                                                                                                                                                                                                                                                                                                                                                                                                                                                                                                                                                                                                                                                                                                                                                                                                                                                                                                                                                                                                                                                                                                                                                                                                                                                                                                                                                                                                |                                                                                                                                                                                                                                                   |                                                                                                                                                                                                                                                                                                                                                                                                                                                                                                                                                                                                                                                                                                                                                                                                                                                                                                                                                                                                                                                                                                                                                                                                                                                                                                                                                                                                                                                                                                                                                                                                                                                                                                                                                                                                                                                                                                                                                                                                                                                                                                                                |                                                                                                                                                                                                                                                                                             |                                                                                                       |                                                                                                                                                                                                                                 |                                                                                                                                                                                                                                                                                                                                                                                                                                                                                                                                                                                                                                                                                                                                                                                                                                                                                                                                                                                                                                                                                                                                                                                                                                                                                                                                                                                                                                                                                                                                                                                                                                                                                                                                                                                                                                                                                                                                                                                                                                                                                                                                |
|              |                                                                                                                                                                                                                                                                                                                                                                                                                                                                                                                                                                                                                                                                                                                                                                                                                                                                                                                                                                                                                                                                                                                                                                                                                                                                                                                                                                                                                                                                                                                                                                                                                                                                                                                                                                                                                                                                                                                                                                                                                                                                                                                                |                                                                                                                                                                                                                                                                                                                                                                                                                                                                                                                                                                                                                                                                                                                                                                                                                                                                                                                                                                                                                                                                                                                                                                                                                                                                                                                                                                                                                                                                                                                                                                                                                                                                                                                                                                                                                                                                                                                                                                                                                                                                                                                                |                                                                                                                                                                                                                                                                                                                                                                                                                                                                                                                                                                                                                                                                                                                                                                                                                                                                                                                                                                                                                                                                                                                                                                                                                                                                                                                                                                                                                                                                                                                                                                                                                                                                                                                                                                                                                                                                                                                                                                                                                                                                                                                                |                                                                                                                                                                                                                                                                                                                                                                                                                                                                                                                                                                                                                                                                                                                                                                                                                                                                                                                                                                                                                                                                                                                                                                                                                                                                                                                                                                                                                                                                                                                                                                                                                                                                                                                                                                                                                                                                                                                                                                                                                                                                                                                                |                                                                                                                                                                                                                                                                                                                                                                                                                                                                                                                                                                                                                                                                                                                                                                                                                                                                                                                                                                                                                                                                                                                                                                                                                                                                                                                                                                                                                                                                                                                                                                                                                                                                                                                                                                                                                                                                                                                                                                                                                                                                                                                                |                                                                                                                                                                                                                                                   |                                                                                                                                                                                                                                                                                                                                                                                                                                                                                                                                                                                                                                                                                                                                                                                                                                                                                                                                                                                                                                                                                                                                                                                                                                                                                                                                                                                                                                                                                                                                                                                                                                                                                                                                                                                                                                                                                                                                                                                                                                                                                                                                |                                                                                                                                                                                                                                                                                             |                                                                                                       |                                                                                                                                                                                                                                 |                                                                                                                                                                                                                                                                                                                                                                                                                                                                                                                                                                                                                                                                                                                                                                                                                                                                                                                                                                                                                                                                                                                                                                                                                                                                                                                                                                                                                                                                                                                                                                                                                                                                                                                                                                                                                                                                                                                                                                                                                                                                                                                                |
|              |                                                                                                                                                                                                                                                                                                                                                                                                                                                                                                                                                                                                                                                                                                                                                                                                                                                                                                                                                                                                                                                                                                                                                                                                                                                                                                                                                                                                                                                                                                                                                                                                                                                                                                                                                                                                                                                                                                                                                                                                                                                                                                                                |                                                                                                                                                                                                                                                                                                                                                                                                                                                                                                                                                                                                                                                                                                                                                                                                                                                                                                                                                                                                                                                                                                                                                                                                                                                                                                                                                                                                                                                                                                                                                                                                                                                                                                                                                                                                                                                                                                                                                                                                                                                                                                                                |                                                                                                                                                                                                                                                                                                                                                                                                                                                                                                                                                                                                                                                                                                                                                                                                                                                                                                                                                                                                                                                                                                                                                                                                                                                                                                                                                                                                                                                                                                                                                                                                                                                                                                                                                                                                                                                                                                                                                                                                                                                                                                                                |                                                                                                                                                                                                                                                                                                                                                                                                                                                                                                                                                                                                                                                                                                                                                                                                                                                                                                                                                                                                                                                                                                                                                                                                                                                                                                                                                                                                                                                                                                                                                                                                                                                                                                                                                                                                                                                                                                                                                                                                                                                                                                                                |                                                                                                                                                                                                                                                                                                                                                                                                                                                                                                                                                                                                                                                                                                                                                                                                                                                                                                                                                                                                                                                                                                                                                                                                                                                                                                                                                                                                                                                                                                                                                                                                                                                                                                                                                                                                                                                                                                                                                                                                                                                                                                                                |                                                                                                                                                                                                                                                   |                                                                                                                                                                                                                                                                                                                                                                                                                                                                                                                                                                                                                                                                                                                                                                                                                                                                                                                                                                                                                                                                                                                                                                                                                                                                                                                                                                                                                                                                                                                                                                                                                                                                                                                                                                                                                                                                                                                                                                                                                                                                                                                                |                                                                                                                                                                                                                                                                                             |                                                                                                       |                                                                                                                                                                                                                                 |                                                                                                                                                                                                                                                                                                                                                                                                                                                                                                                                                                                                                                                                                                                                                                                                                                                                                                                                                                                                                                                                                                                                                                                                                                                                                                                                                                                                                                                                                                                                                                                                                                                                                                                                                                                                                                                                                                                                                                                                                                                                                                                                |
|              | Note: Race and the racial composition of                                                                                                                                                                                                                                                                                                                                                                                                                                                                                                                                                                                                                                                                                                                                                                                                                                                                                                                                                                                                                                                                                                                                                                                                                                                                                                                                                                                                                                                                                                                                                                                                                                                                                                                                                                                                                                                                                                                                                                                                                                                                                       |                                                                                                                                                                                                                                                                                                                                                                                                                                                                                                                                                                                                                                                                                                                                                                                                                                                                                                                                                                                                                                                                                                                                                                                                                                                                                                                                                                                                                                                                                                                                                                                                                                                                                                                                                                                                                                                                                                                                                                                                                                                                                                                                | orhood are not ap                                                                                                                                                                                                                                                                                                                                                                                                                                                                                                                                                                                                                                                                                                                                                                                                                                                                                                                                                                                                                                                                                                                                                                                                                                                                                                                                                                                                                                                                                                                                                                                                                                                                                                                                                                                                                                                                                                                                                                                                                                                                                                              |                                                                                                                                                                                                                                                                                                                                                                                                                                                                                                                                                                                                                                                                                                                                                                                                                                                                                                                                                                                                                                                                                                                                                                                                                                                                                                                                                                                                                                                                                                                                                                                                                                                                                                                                                                                                                                                                                                                                                                                                                                                                                                                                |                                                                                                                                                                                                                                                                                                                                                                                                                                                                                                                                                                                                                                                                                                                                                                                                                                                                                                                                                                                                                                                                                                                                                                                                                                                                                                                                                                                                                                                                                                                                                                                                                                                                                                                                                                                                                                                                                                                                                                                                                                                                                                                                |                                                                                                                                                                                                                                                   |                                                                                                                                                                                                                                                                                                                                                                                                                                                                                                                                                                                                                                                                                                                                                                                                                                                                                                                                                                                                                                                                                                                                                                                                                                                                                                                                                                                                                                                                                                                                                                                                                                                                                                                                                                                                                                                                                                                                                                                                                                                                                                                                |                                                                                                                                                                                                                                                                                             |                                                                                                       |                                                                                                                                                                                                                                 |                                                                                                                                                                                                                                                                                                                                                                                                                                                                                                                                                                                                                                                                                                                                                                                                                                                                                                                                                                                                                                                                                                                                                                                                                                                                                                                                                                                                                                                                                                                                                                                                                                                                                                                                                                                                                                                                                                                                                                                                                                                                                                                                |
|              | Neighborhood Characteristics                                                                                                                                                                                                                                                                                                                                                                                                                                                                                                                                                                                                                                                                                                                                                                                                                                                                                                                                                                                                                                                                                                                                                                                                                                                                                                                                                                                                                                                                                                                                                                                                                                                                                                                                                                                                                                                                                                                                                                                                                                                                                                   | 3                                                                                                                                                                                                                                                                                                                                                                                                                                                                                                                                                                                                                                                                                                                                                                                                                                                                                                                                                                                                                                                                                                                                                                                                                                                                                                                                                                                                                                                                                                                                                                                                                                                                                                                                                                                                                                                                                                                                                                                                                                                                                                                              |                                                                                                                                                                                                                                                                                                                                                                                                                                                                                                                                                                                                                                                                                                                                                                                                                                                                                                                                                                                                                                                                                                                                                                                                                                                                                                                                                                                                                                                                                                                                                                                                                                                                                                                                                                                                                                                                                                                                                                                                                                                                                                                                | One-L                                                                                                                                                                                                                                                                                                                                                                                                                                                                                                                                                                                                                                                                                                                                                                                                                                                                                                                                                                                                                                                                                                                                                                                                                                                                                                                                                                                                                                                                                                                                                                                                                                                                                                                                                                                                                                                                                                                                                                                                                                                                                                                          | Init Housi <u>ng</u>                                                                                                                                                                                                                                                                                                                                                                                                                                                                                                                                                                                                                                                                                                                                                                                                                                                                                                                                                                                                                                                                                                                                                                                                                                                                                                                                                                                                                                                                                                                                                                                                                                                                                                                                                                                                                                                                                                                                                                                                                                                                                                           |                                                                                                                                                                                                                                                   |                                                                                                                                                                                                                                                                                                                                                                                                                                                                                                                                                                                                                                                                                                                                                                                                                                                                                                                                                                                                                                                                                                                                                                                                                                                                                                                                                                                                                                                                                                                                                                                                                                                                                                                                                                                                                                                                                                                                                                                                                                                                                                                                | One-Uni                                                                                                                                                                                                                                                                                     | it Housing                                                                                            | Present Land Use                                                                                                                                                                                                                | e %                                                                                                                                                                                                                                                                                                                                                                                                                                                                                                                                                                                                                                                                                                                                                                                                                                                                                                                                                                                                                                                                                                                                                                                                                                                                                                                                                                                                                                                                                                                                                                                                                                                                                                                                                                                                                                                                                                                                                                                                                                                                                                                            |
| ב            | Location Urban X Suburban                                                                                                                                                                                                                                                                                                                                                                                                                                                                                                                                                                                                                                                                                                                                                                                                                                                                                                                                                                                                                                                                                                                                                                                                                                                                                                                                                                                                                                                                                                                                                                                                                                                                                                                                                                                                                                                                                                                                                                                                                                                                                                      | Rural                                                                                                                                                                                                                                                                                                                                                                                                                                                                                                                                                                                                                                                                                                                                                                                                                                                                                                                                                                                                                                                                                                                                                                                                                                                                                                                                                                                                                                                                                                                                                                                                                                                                                                                                                                                                                                                                                                                                                                                                                                                                                                                          | Property Values                                                                                                                                                                                                                                                                                                                                                                                                                                                                                                                                                                                                                                                                                                                                                                                                                                                                                                                                                                                                                                                                                                                                                                                                                                                                                                                                                                                                                                                                                                                                                                                                                                                                                                                                                                                                                                                                                                                                                                                                                                                                                                                | Inc                                                                                                                                                                                                                                                                                                                                                                                                                                                                                                                                                                                                                                                                                                                                                                                                                                                                                                                                                                                                                                                                                                                                                                                                                                                                                                                                                                                                                                                                                                                                                                                                                                                                                                                                                                                                                                                                                                                                                                                                                                                                                                                            | reasing X                                                                                                                                                                                                                                                                                                                                                                                                                                                                                                                                                                                                                                                                                                                                                                                                                                                                                                                                                                                                                                                                                                                                                                                                                                                                                                                                                                                                                                                                                                                                                                                                                                                                                                                                                                                                                                                                                                                                                                                                                                                                                                                      | Stable                                                                                                                                                                                                                                            | Declin                                                                                                                                                                                                                                                                                                                                                                                                                                                                                                                                                                                                                                                                                                                                                                                                                                                                                                                                                                                                                                                                                                                                                                                                                                                                                                                                                                                                                                                                                                                                                                                                                                                                                                                                                                                                                                                                                                                                                                                                                                                                                                                         | ing PRICE                                                                                                                                                                                                                                                                                   | AGE                                                                                                   | One-Unit                                                                                                                                                                                                                        | 85 %                                                                                                                                                                                                                                                                                                                                                                                                                                                                                                                                                                                                                                                                                                                                                                                                                                                                                                                                                                                                                                                                                                                                                                                                                                                                                                                                                                                                                                                                                                                                                                                                                                                                                                                                                                                                                                                                                                                                                                                                                                                                                                                           |
| 2            | Built-Up X Over 75% 25-75%                                                                                                                                                                                                                                                                                                                                                                                                                                                                                                                                                                                                                                                                                                                                                                                                                                                                                                                                                                                                                                                                                                                                                                                                                                                                                                                                                                                                                                                                                                                                                                                                                                                                                                                                                                                                                                                                                                                                                                                                                                                                                                     | Under 25%                                                                                                                                                                                                                                                                                                                                                                                                                                                                                                                                                                                                                                                                                                                                                                                                                                                                                                                                                                                                                                                                                                                                                                                                                                                                                                                                                                                                                                                                                                                                                                                                                                                                                                                                                                                                                                                                                                                                                                                                                                                                                                                      | Demand/Supply                                                                                                                                                                                                                                                                                                                                                                                                                                                                                                                                                                                                                                                                                                                                                                                                                                                                                                                                                                                                                                                                                                                                                                                                                                                                                                                                                                                                                                                                                                                                                                                                                                                                                                                                                                                                                                                                                                                                                                                                                                                                                                                  | Sho                                                                                                                                                                                                                                                                                                                                                                                                                                                                                                                                                                                                                                                                                                                                                                                                                                                                                                                                                                                                                                                                                                                                                                                                                                                                                                                                                                                                                                                                                                                                                                                                                                                                                                                                                                                                                                                                                                                                                                                                                                                                                                                            | ortage X                                                                                                                                                                                                                                                                                                                                                                                                                                                                                                                                                                                                                                                                                                                                                                                                                                                                                                                                                                                                                                                                                                                                                                                                                                                                                                                                                                                                                                                                                                                                                                                                                                                                                                                                                                                                                                                                                                                                                                                                                                                                                                                       | In Balance                                                                                                                                                                                                                                        | OverSu                                                                                                                                                                                                                                                                                                                                                                                                                                                                                                                                                                                                                                                                                                                                                                                                                                                                                                                                                                                                                                                                                                                                                                                                                                                                                                                                                                                                                                                                                                                                                                                                                                                                                                                                                                                                                                                                                                                                                                                                                                                                                                                         | pply \$ (000)                                                                                                                                                                                                                                                                               | (yrs)                                                                                                 | 2-4 Unit                                                                                                                                                                                                                        | 00 %                                                                                                                                                                                                                                                                                                                                                                                                                                                                                                                                                                                                                                                                                                                                                                                                                                                                                                                                                                                                                                                                                                                                                                                                                                                                                                                                                                                                                                                                                                                                                                                                                                                                                                                                                                                                                                                                                                                                                                                                                                                                                                                           |
| Ę            | Growth Rapid X Stable                                                                                                                                                                                                                                                                                                                                                                                                                                                                                                                                                                                                                                                                                                                                                                                                                                                                                                                                                                                                                                                                                                                                                                                                                                                                                                                                                                                                                                                                                                                                                                                                                                                                                                                                                                                                                                                                                                                                                                                                                                                                                                          | Slow                                                                                                                                                                                                                                                                                                                                                                                                                                                                                                                                                                                                                                                                                                                                                                                                                                                                                                                                                                                                                                                                                                                                                                                                                                                                                                                                                                                                                                                                                                                                                                                                                                                                                                                                                                                                                                                                                                                                                                                                                                                                                                                           | Marketing Time                                                                                                                                                                                                                                                                                                                                                                                                                                                                                                                                                                                                                                                                                                                                                                                                                                                                                                                                                                                                                                                                                                                                                                                                                                                                                                                                                                                                                                                                                                                                                                                                                                                                                                                                                                                                                                                                                                                                                                                                                                                                                                                 | X Und                                                                                                                                                                                                                                                                                                                                                                                                                                                                                                                                                                                                                                                                                                                                                                                                                                                                                                                                                                                                                                                                                                                                                                                                                                                                                                                                                                                                                                                                                                                                                                                                                                                                                                                                                                                                                                                                                                                                                                                                                                                                                                                          | der 3 mths                                                                                                                                                                                                                                                                                                                                                                                                                                                                                                                                                                                                                                                                                                                                                                                                                                                                                                                                                                                                                                                                                                                                                                                                                                                                                                                                                                                                                                                                                                                                                                                                                                                                                                                                                                                                                                                                                                                                                                                                                                                                                                                     | 3-6 mths                                                                                                                                                                                                                                          | Over6n                                                                                                                                                                                                                                                                                                                                                                                                                                                                                                                                                                                                                                                                                                                                                                                                                                                                                                                                                                                                                                                                                                                                                                                                                                                                                                                                                                                                                                                                                                                                                                                                                                                                                                                                                                                                                                                                                                                                                                                                                                                                                                                         | nths 640 Lo                                                                                                                                                                                                                                                                                 | ow 3                                                                                                  | Multi-Family                                                                                                                                                                                                                    | 5 %                                                                                                                                                                                                                                                                                                                                                                                                                                                                                                                                                                                                                                                                                                                                                                                                                                                                                                                                                                                                                                                                                                                                                                                                                                                                                                                                                                                                                                                                                                                                                                                                                                                                                                                                                                                                                                                                                                                                                                                                                                                                                                                            |
| ۲            | Neighborhood Boundaries Sherman W                                                                                                                                                                                                                                                                                                                                                                                                                                                                                                                                                                                                                                                                                                                                                                                                                                                                                                                                                                                                                                                                                                                                                                                                                                                                                                                                                                                                                                                                                                                                                                                                                                                                                                                                                                                                                                                                                                                                                                                                                                                                                              | ay is to the                                                                                                                                                                                                                                                                                                                                                                                                                                                                                                                                                                                                                                                                                                                                                                                                                                                                                                                                                                                                                                                                                                                                                                                                                                                                                                                                                                                                                                                                                                                                                                                                                                                                                                                                                                                                                                                                                                                                                                                                                                                                                                                   | north. Victory I                                                                                                                                                                                                                                                                                                                                                                                                                                                                                                                                                                                                                                                                                                                                                                                                                                                                                                                                                                                                                                                                                                                                                                                                                                                                                                                                                                                                                                                                                                                                                                                                                                                                                                                                                                                                                                                                                                                                                                                                                                                                                                               | Blvd is                                                                                                                                                                                                                                                                                                                                                                                                                                                                                                                                                                                                                                                                                                                                                                                                                                                                                                                                                                                                                                                                                                                                                                                                                                                                                                                                                                                                                                                                                                                                                                                                                                                                                                                                                                                                                                                                                                                                                                                                                                                                                                                        | to the south                                                                                                                                                                                                                                                                                                                                                                                                                                                                                                                                                                                                                                                                                                                                                                                                                                                                                                                                                                                                                                                                                                                                                                                                                                                                                                                                                                                                                                                                                                                                                                                                                                                                                                                                                                                                                                                                                                                                                                                                                                                                                                                   | n. Hayvenh                                                                                                                                                                                                                                        | nurst Ave                                                                                                                                                                                                                                                                                                                                                                                                                                                                                                                                                                                                                                                                                                                                                                                                                                                                                                                                                                                                                                                                                                                                                                                                                                                                                                                                                                                                                                                                                                                                                                                                                                                                                                                                                                                                                                                                                                                                                                                                                                                                                                                      | e is 1,525 H                                                                                                                                                                                                                                                                                | ligh 103                                                                                              | Commercial                                                                                                                                                                                                                      | 5 %                                                                                                                                                                                                                                                                                                                                                                                                                                                                                                                                                                                                                                                                                                                                                                                                                                                                                                                                                                                                                                                                                                                                                                                                                                                                                                                                                                                                                                                                                                                                                                                                                                                                                                                                                                                                                                                                                                                                                                                                                                                                                                                            |
| ח            | to the east. White Oaks Ave is to                                                                                                                                                                                                                                                                                                                                                                                                                                                                                                                                                                                                                                                                                                                                                                                                                                                                                                                                                                                                                                                                                                                                                                                                                                                                                                                                                                                                                                                                                                                                                                                                                                                                                                                                                                                                                                                                                                                                                                                                                                                                                              |                                                                                                                                                                                                                                                                                                                                                                                                                                                                                                                                                                                                                                                                                                                                                                                                                                                                                                                                                                                                                                                                                                                                                                                                                                                                                                                                                                                                                                                                                                                                                                                                                                                                                                                                                                                                                                                                                                                                                                                                                                                                                                                                |                                                                                                                                                                                                                                                                                                                                                                                                                                                                                                                                                                                                                                                                                                                                                                                                                                                                                                                                                                                                                                                                                                                                                                                                                                                                                                                                                                                                                                                                                                                                                                                                                                                                                                                                                                                                                                                                                                                                                                                                                                                                                                                                |                                                                                                                                                                                                                                                                                                                                                                                                                                                                                                                                                                                                                                                                                                                                                                                                                                                                                                                                                                                                                                                                                                                                                                                                                                                                                                                                                                                                                                                                                                                                                                                                                                                                                                                                                                                                                                                                                                                                                                                                                                                                                                                                |                                                                                                                                                                                                                                                                                                                                                                                                                                                                                                                                                                                                                                                                                                                                                                                                                                                                                                                                                                                                                                                                                                                                                                                                                                                                                                                                                                                                                                                                                                                                                                                                                                                                                                                                                                                                                                                                                                                                                                                                                                                                                                                                | •                                                                                                                                                                                                                                                 |                                                                                                                                                                                                                                                                                                                                                                                                                                                                                                                                                                                                                                                                                                                                                                                                                                                                                                                                                                                                                                                                                                                                                                                                                                                                                                                                                                                                                                                                                                                                                                                                                                                                                                                                                                                                                                                                                                                                                                                                                                                                                                                                |                                                                                                                                                                                                                                                                                             | Pred. 74                                                                                              | Other Vac/Prk                                                                                                                                                                                                                   | 5 %                                                                                                                                                                                                                                                                                                                                                                                                                                                                                                                                                                                                                                                                                                                                                                                                                                                                                                                                                                                                                                                                                                                                                                                                                                                                                                                                                                                                                                                                                                                                                                                                                                                                                                                                                                                                                                                                                                                                                                                                                                                                                                                            |
| Ē            | Neighborhood Description Subject neigh                                                                                                                                                                                                                                                                                                                                                                                                                                                                                                                                                                                                                                                                                                                                                                                                                                                                                                                                                                                                                                                                                                                                                                                                                                                                                                                                                                                                                                                                                                                                                                                                                                                                                                                                                                                                                                                                                                                                                                                                                                                                                         | borhood is wi                                                                                                                                                                                                                                                                                                                                                                                                                                                                                                                                                                                                                                                                                                                                                                                                                                                                                                                                                                                                                                                                                                                                                                                                                                                                                                                                                                                                                                                                                                                                                                                                                                                                                                                                                                                                                                                                                                                                                                                                                                                                                                                  | ithin 1-2 miles fron                                                                                                                                                                                                                                                                                                                                                                                                                                                                                                                                                                                                                                                                                                                                                                                                                                                                                                                                                                                                                                                                                                                                                                                                                                                                                                                                                                                                                                                                                                                                                                                                                                                                                                                                                                                                                                                                                                                                                                                                                                                                                                           | n educa                                                                                                                                                                                                                                                                                                                                                                                                                                                                                                                                                                                                                                                                                                                                                                                                                                                                                                                                                                                                                                                                                                                                                                                                                                                                                                                                                                                                                                                                                                                                                                                                                                                                                                                                                                                                                                                                                                                                                                                                                                                                                                                        | tional, retail,                                                                                                                                                                                                                                                                                                                                                                                                                                                                                                                                                                                                                                                                                                                                                                                                                                                                                                                                                                                                                                                                                                                                                                                                                                                                                                                                                                                                                                                                                                                                                                                                                                                                                                                                                                                                                                                                                                                                                                                                                                                                                                                | and employm                                                                                                                                                                                                                                       | nent distri                                                                                                                                                                                                                                                                                                                                                                                                                                                                                                                                                                                                                                                                                                                                                                                                                                                                                                                                                                                                                                                                                                                                                                                                                                                                                                                                                                                                                                                                                                                                                                                                                                                                                                                                                                                                                                                                                                                                                                                                                                                                                                                    |                                                                                                                                                                                                                                                                                             |                                                                                                       |                                                                                                                                                                                                                                 |                                                                                                                                                                                                                                                                                                                                                                                                                                                                                                                                                                                                                                                                                                                                                                                                                                                                                                                                                                                                                                                                                                                                                                                                                                                                                                                                                                                                                                                                                                                                                                                                                                                                                                                                                                                                                                                                                                                                                                                                                                                                                                                                |
| פ            | transportation, and freeways. Neighbor                                                                                                                                                                                                                                                                                                                                                                                                                                                                                                                                                                                                                                                                                                                                                                                                                                                                                                                                                                                                                                                                                                                                                                                                                                                                                                                                                                                                                                                                                                                                                                                                                                                                                                                                                                                                                                                                                                                                                                                                                                                                                         |                                                                                                                                                                                                                                                                                                                                                                                                                                                                                                                                                                                                                                                                                                                                                                                                                                                                                                                                                                                                                                                                                                                                                                                                                                                                                                                                                                                                                                                                                                                                                                                                                                                                                                                                                                                                                                                                                                                                                                                                                                                                                                                                |                                                                                                                                                                                                                                                                                                                                                                                                                                                                                                                                                                                                                                                                                                                                                                                                                                                                                                                                                                                                                                                                                                                                                                                                                                                                                                                                                                                                                                                                                                                                                                                                                                                                                                                                                                                                                                                                                                                                                                                                                                                                                                                                |                                                                                                                                                                                                                                                                                                                                                                                                                                                                                                                                                                                                                                                                                                                                                                                                                                                                                                                                                                                                                                                                                                                                                                                                                                                                                                                                                                                                                                                                                                                                                                                                                                                                                                                                                                                                                                                                                                                                                                                                                                                                                                                                |                                                                                                                                                                                                                                                                                                                                                                                                                                                                                                                                                                                                                                                                                                                                                                                                                                                                                                                                                                                                                                                                                                                                                                                                                                                                                                                                                                                                                                                                                                                                                                                                                                                                                                                                                                                                                                                                                                                                                                                                                                                                                                                                |                                                                                                                                                                                                                                                   |                                                                                                                                                                                                                                                                                                                                                                                                                                                                                                                                                                                                                                                                                                                                                                                                                                                                                                                                                                                                                                                                                                                                                                                                                                                                                                                                                                                                                                                                                                                                                                                                                                                                                                                                                                                                                                                                                                                                                                                                                                                                                                                                |                                                                                                                                                                                                                                                                                             |                                                                                                       |                                                                                                                                                                                                                                 |                                                                                                                                                                                                                                                                                                                                                                                                                                                                                                                                                                                                                                                                                                                                                                                                                                                                                                                                                                                                                                                                                                                                                                                                                                                                                                                                                                                                                                                                                                                                                                                                                                                                                                                                                                                                                                                                                                                                                                                                                                                                                                                                |
| 불            | public utilities, including police and fire                                                                                                                                                                                                                                                                                                                                                                                                                                                                                                                                                                                                                                                                                                                                                                                                                                                                                                                                                                                                                                                                                                                                                                                                                                                                                                                                                                                                                                                                                                                                                                                                                                                                                                                                                                                                                                                                                                                                                                                                                                                                                    |                                                                                                                                                                                                                                                                                                                                                                                                                                                                                                                                                                                                                                                                                                                                                                                                                                                                                                                                                                                                                                                                                                                                                                                                                                                                                                                                                                                                                                                                                                                                                                                                                                                                                                                                                                                                                                                                                                                                                                                                                                                                                                                                |                                                                                                                                                                                                                                                                                                                                                                                                                                                                                                                                                                                                                                                                                                                                                                                                                                                                                                                                                                                                                                                                                                                                                                                                                                                                                                                                                                                                                                                                                                                                                                                                                                                                                                                                                                                                                                                                                                                                                                                                                                                                                                                                |                                                                                                                                                                                                                                                                                                                                                                                                                                                                                                                                                                                                                                                                                                                                                                                                                                                                                                                                                                                                                                                                                                                                                                                                                                                                                                                                                                                                                                                                                                                                                                                                                                                                                                                                                                                                                                                                                                                                                                                                                                                                                                                                | <u>-</u>                                                                                                                                                                                                                                                                                                                                                                                                                                                                                                                                                                                                                                                                                                                                                                                                                                                                                                                                                                                                                                                                                                                                                                                                                                                                                                                                                                                                                                                                                                                                                                                                                                                                                                                                                                                                                                                                                                                                                                                                                                                                                                                       | uu p.u.u                                                                                                                                                                                                                                          |                                                                                                                                                                                                                                                                                                                                                                                                                                                                                                                                                                                                                                                                                                                                                                                                                                                                                                                                                                                                                                                                                                                                                                                                                                                                                                                                                                                                                                                                                                                                                                                                                                                                                                                                                                                                                                                                                                                                                                                                                                                                                                                                |                                                                                                                                                                                                                                                                                             |                                                                                                       |                                                                                                                                                                                                                                 | quus, c.                                                                                                                                                                                                                                                                                                                                                                                                                                                                                                                                                                                                                                                                                                                                                                                                                                                                                                                                                                                                                                                                                                                                                                                                                                                                                                                                                                                                                                                                                                                                                                                                                                                                                                                                                                                                                                                                                                                                                                                                                                                                                                                       |
|              | Market Conditions (including support for the                                                                                                                                                                                                                                                                                                                                                                                                                                                                                                                                                                                                                                                                                                                                                                                                                                                                                                                                                                                                                                                                                                                                                                                                                                                                                                                                                                                                                                                                                                                                                                                                                                                                                                                                                                                                                                                                                                                                                                                                                                                                                   |                                                                                                                                                                                                                                                                                                                                                                                                                                                                                                                                                                                                                                                                                                                                                                                                                                                                                                                                                                                                                                                                                                                                                                                                                                                                                                                                                                                                                                                                                                                                                                                                                                                                                                                                                                                                                                                                                                                                                                                                                                                                                                                                |                                                                                                                                                                                                                                                                                                                                                                                                                                                                                                                                                                                                                                                                                                                                                                                                                                                                                                                                                                                                                                                                                                                                                                                                                                                                                                                                                                                                                                                                                                                                                                                                                                                                                                                                                                                                                                                                                                                                                                                                                                                                                                                                |                                                                                                                                                                                                                                                                                                                                                                                                                                                                                                                                                                                                                                                                                                                                                                                                                                                                                                                                                                                                                                                                                                                                                                                                                                                                                                                                                                                                                                                                                                                                                                                                                                                                                                                                                                                                                                                                                                                                                                                                                                                                                                                                | market area                                                                                                                                                                                                                                                                                                                                                                                                                                                                                                                                                                                                                                                                                                                                                                                                                                                                                                                                                                                                                                                                                                                                                                                                                                                                                                                                                                                                                                                                                                                                                                                                                                                                                                                                                                                                                                                                                                                                                                                                                                                                                                                    | were relat                                                                                                                                                                                                                                        | ively sta                                                                                                                                                                                                                                                                                                                                                                                                                                                                                                                                                                                                                                                                                                                                                                                                                                                                                                                                                                                                                                                                                                                                                                                                                                                                                                                                                                                                                                                                                                                                                                                                                                                                                                                                                                                                                                                                                                                                                                                                                                                                                                                      | hle at the time                                                                                                                                                                                                                                                                             | e of inspec                                                                                           | tion There wa                                                                                                                                                                                                                   | 98                                                                                                                                                                                                                                                                                                                                                                                                                                                                                                                                                                                                                                                                                                                                                                                                                                                                                                                                                                                                                                                                                                                                                                                                                                                                                                                                                                                                                                                                                                                                                                                                                                                                                                                                                                                                                                                                                                                                                                                                                                                                                                                             |
|              | fluctuation of median prices. Howe                                                                                                                                                                                                                                                                                                                                                                                                                                                                                                                                                                                                                                                                                                                                                                                                                                                                                                                                                                                                                                                                                                                                                                                                                                                                                                                                                                                                                                                                                                                                                                                                                                                                                                                                                                                                                                                                                                                                                                                                                                                                                             |                                                                                                                                                                                                                                                                                                                                                                                                                                                                                                                                                                                                                                                                                                                                                                                                                                                                                                                                                                                                                                                                                                                                                                                                                                                                                                                                                                                                                                                                                                                                                                                                                                                                                                                                                                                                                                                                                                                                                                                                                                                                                                                                | <u>,                                      </u>                                                                                                                                                                                                                                                                                                                                                                                                                                                                                                                                                                                                                                                                                                                                                                                                                                                                                                                                                                                                                                                                                                                                                                                                                                                                                                                                                                                                                                                                                                                                                                                                                                                                                                                                                                                                                                                                                                                                                                                                                                                                                 |                                                                                                                                                                                                                                                                                                                                                                                                                                                                                                                                                                                                                                                                                                                                                                                                                                                                                                                                                                                                                                                                                                                                                                                                                                                                                                                                                                                                                                                                                                                                                                                                                                                                                                                                                                                                                                                                                                                                                                                                                                                                                                                                |                                                                                                                                                                                                                                                                                                                                                                                                                                                                                                                                                                                                                                                                                                                                                                                                                                                                                                                                                                                                                                                                                                                                                                                                                                                                                                                                                                                                                                                                                                                                                                                                                                                                                                                                                                                                                                                                                                                                                                                                                                                                                                                                |                                                                                                                                                                                                                                                   | <b>,</b>                                                                                                                                                                                                                                                                                                                                                                                                                                                                                                                                                                                                                                                                                                                                                                                                                                                                                                                                                                                                                                                                                                                                                                                                                                                                                                                                                                                                                                                                                                                                                                                                                                                                                                                                                                                                                                                                                                                                                                                                                                                                                                                       |                                                                                                                                                                                                                                                                                             |                                                                                                       |                                                                                                                                                                                                                                 |                                                                                                                                                                                                                                                                                                                                                                                                                                                                                                                                                                                                                                                                                                                                                                                                                                                                                                                                                                                                                                                                                                                                                                                                                                                                                                                                                                                                                                                                                                                                                                                                                                                                                                                                                                                                                                                                                                                                                                                                                                                                                                                                |
|              |                                                                                                                                                                                                                                                                                                                                                                                                                                                                                                                                                                                                                                                                                                                                                                                                                                                                                                                                                                                                                                                                                                                                                                                                                                                                                                                                                                                                                                                                                                                                                                                                                                                                                                                                                                                                                                                                                                                                                                                                                                                                                                                                | , , , , , , , , , , , , , , , , , , , ,                                                                                                                                                                                                                                                                                                                                                                                                                                                                                                                                                                                                                                                                                                                                                                                                                                                                                                                                                                                                                                                                                                                                                                                                                                                                                                                                                                                                                                                                                                                                                                                                                                                                                                                                                                                                                                                                                                                                                                                                                                                                                        | ло тургоси иг иго                                                                                                                                                                                                                                                                                                                                                                                                                                                                                                                                                                                                                                                                                                                                                                                                                                                                                                                                                                                                                                                                                                                                                                                                                                                                                                                                                                                                                                                                                                                                                                                                                                                                                                                                                                                                                                                                                                                                                                                                                                                                                                              |                                                                                                                                                                                                                                                                                                                                                                                                                                                                                                                                                                                                                                                                                                                                                                                                                                                                                                                                                                                                                                                                                                                                                                                                                                                                                                                                                                                                                                                                                                                                                                                                                                                                                                                                                                                                                                                                                                                                                                                                                                                                                                                                |                                                                                                                                                                                                                                                                                                                                                                                                                                                                                                                                                                                                                                                                                                                                                                                                                                                                                                                                                                                                                                                                                                                                                                                                                                                                                                                                                                                                                                                                                                                                                                                                                                                                                                                                                                                                                                                                                                                                                                                                                                                                                                                                |                                                                                                                                                                                                                                                   |                                                                                                                                                                                                                                                                                                                                                                                                                                                                                                                                                                                                                                                                                                                                                                                                                                                                                                                                                                                                                                                                                                                                                                                                                                                                                                                                                                                                                                                                                                                                                                                                                                                                                                                                                                                                                                                                                                                                                                                                                                                                                                                                |                                                                                                                                                                                                                                                                                             |                                                                                                       |                                                                                                                                                                                                                                 |                                                                                                                                                                                                                                                                                                                                                                                                                                                                                                                                                                                                                                                                                                                                                                                                                                                                                                                                                                                                                                                                                                                                                                                                                                                                                                                                                                                                                                                                                                                                                                                                                                                                                                                                                                                                                                                                                                                                                                                                                                                                                                                                |
|              | Dimensions See Site Map for A                                                                                                                                                                                                                                                                                                                                                                                                                                                                                                                                                                                                                                                                                                                                                                                                                                                                                                                                                                                                                                                                                                                                                                                                                                                                                                                                                                                                                                                                                                                                                                                                                                                                                                                                                                                                                                                                                                                                                                                                                                                                                                  | rea Calcula                                                                                                                                                                                                                                                                                                                                                                                                                                                                                                                                                                                                                                                                                                                                                                                                                                                                                                                                                                                                                                                                                                                                                                                                                                                                                                                                                                                                                                                                                                                                                                                                                                                                                                                                                                                                                                                                                                                                                                                                                                                                                                                    | ition Area                                                                                                                                                                                                                                                                                                                                                                                                                                                                                                                                                                                                                                                                                                                                                                                                                                                                                                                                                                                                                                                                                                                                                                                                                                                                                                                                                                                                                                                                                                                                                                                                                                                                                                                                                                                                                                                                                                                                                                                                                                                                                                                     |                                                                                                                                                                                                                                                                                                                                                                                                                                                                                                                                                                                                                                                                                                                                                                                                                                                                                                                                                                                                                                                                                                                                                                                                                                                                                                                                                                                                                                                                                                                                                                                                                                                                                                                                                                                                                                                                                                                                                                                                                                                                                                                                | 8192 sf                                                                                                                                                                                                                                                                                                                                                                                                                                                                                                                                                                                                                                                                                                                                                                                                                                                                                                                                                                                                                                                                                                                                                                                                                                                                                                                                                                                                                                                                                                                                                                                                                                                                                                                                                                                                                                                                                                                                                                                                                                                                                                                        | Shape                                                                                                                                                                                                                                             | Rec                                                                                                                                                                                                                                                                                                                                                                                                                                                                                                                                                                                                                                                                                                                                                                                                                                                                                                                                                                                                                                                                                                                                                                                                                                                                                                                                                                                                                                                                                                                                                                                                                                                                                                                                                                                                                                                                                                                                                                                                                                                                                                                            | tangular                                                                                                                                                                                                                                                                                    | View                                                                                                  | N;Res;                                                                                                                                                                                                                          |                                                                                                                                                                                                                                                                                                                                                                                                                                                                                                                                                                                                                                                                                                                                                                                                                                                                                                                                                                                                                                                                                                                                                                                                                                                                                                                                                                                                                                                                                                                                                                                                                                                                                                                                                                                                                                                                                                                                                                                                                                                                                                                                |
|              | Specific Zoning Classification                                                                                                                                                                                                                                                                                                                                                                                                                                                                                                                                                                                                                                                                                                                                                                                                                                                                                                                                                                                                                                                                                                                                                                                                                                                                                                                                                                                                                                                                                                                                                                                                                                                                                                                                                                                                                                                                                                                                                                                                                                                                                                 | R1                                                                                                                                                                                                                                                                                                                                                                                                                                                                                                                                                                                                                                                                                                                                                                                                                                                                                                                                                                                                                                                                                                                                                                                                                                                                                                                                                                                                                                                                                                                                                                                                                                                                                                                                                                                                                                                                                                                                                                                                                                                                                                                             |                                                                                                                                                                                                                                                                                                                                                                                                                                                                                                                                                                                                                                                                                                                                                                                                                                                                                                                                                                                                                                                                                                                                                                                                                                                                                                                                                                                                                                                                                                                                                                                                                                                                                                                                                                                                                                                                                                                                                                                                                                                                                                                                |                                                                                                                                                                                                                                                                                                                                                                                                                                                                                                                                                                                                                                                                                                                                                                                                                                                                                                                                                                                                                                                                                                                                                                                                                                                                                                                                                                                                                                                                                                                                                                                                                                                                                                                                                                                                                                                                                                                                                                                                                                                                                                                                |                                                                                                                                                                                                                                                                                                                                                                                                                                                                                                                                                                                                                                                                                                                                                                                                                                                                                                                                                                                                                                                                                                                                                                                                                                                                                                                                                                                                                                                                                                                                                                                                                                                                                                                                                                                                                                                                                                                                                                                                                                                                                                                                |                                                                                                                                                                                                                                                   |                                                                                                                                                                                                                                                                                                                                                                                                                                                                                                                                                                                                                                                                                                                                                                                                                                                                                                                                                                                                                                                                                                                                                                                                                                                                                                                                                                                                                                                                                                                                                                                                                                                                                                                                                                                                                                                                                                                                                                                                                                                                                                                                | -5K sqft min I                                                                                                                                                                                                                                                                              |                                                                                                       | , ,                                                                                                                                                                                                                             |                                                                                                                                                                                                                                                                                                                                                                                                                                                                                                                                                                                                                                                                                                                                                                                                                                                                                                                                                                                                                                                                                                                                                                                                                                                                                                                                                                                                                                                                                                                                                                                                                                                                                                                                                                                                                                                                                                                                                                                                                                                                                                                                |
|              |                                                                                                                                                                                                                                                                                                                                                                                                                                                                                                                                                                                                                                                                                                                                                                                                                                                                                                                                                                                                                                                                                                                                                                                                                                                                                                                                                                                                                                                                                                                                                                                                                                                                                                                                                                                                                                                                                                                                                                                                                                                                                                                                |                                                                                                                                                                                                                                                                                                                                                                                                                                                                                                                                                                                                                                                                                                                                                                                                                                                                                                                                                                                                                                                                                                                                                                                                                                                                                                                                                                                                                                                                                                                                                                                                                                                                                                                                                                                                                                                                                                                                                                                                                                                                                                                                | ing (Grandfathered                                                                                                                                                                                                                                                                                                                                                                                                                                                                                                                                                                                                                                                                                                                                                                                                                                                                                                                                                                                                                                                                                                                                                                                                                                                                                                                                                                                                                                                                                                                                                                                                                                                                                                                                                                                                                                                                                                                                                                                                                                                                                                             |                                                                                                                                                                                                                                                                                                                                                                                                                                                                                                                                                                                                                                                                                                                                                                                                                                                                                                                                                                                                                                                                                                                                                                                                                                                                                                                                                                                                                                                                                                                                                                                                                                                                                                                                                                                                                                                                                                                                                                                                                                                                                                                                | No Zoning                                                                                                                                                                                                                                                                                                                                                                                                                                                                                                                                                                                                                                                                                                                                                                                                                                                                                                                                                                                                                                                                                                                                                                                                                                                                                                                                                                                                                                                                                                                                                                                                                                                                                                                                                                                                                                                                                                                                                                                                                                                                                                                      |                                                                                                                                                                                                                                                   | (describe)                                                                                                                                                                                                                                                                                                                                                                                                                                                                                                                                                                                                                                                                                                                                                                                                                                                                                                                                                                                                                                                                                                                                                                                                                                                                                                                                                                                                                                                                                                                                                                                                                                                                                                                                                                                                                                                                                                                                                                                                                                                                                                                     | 0.1.04.1                                                                                                                                                                                                                                                                                    |                                                                                                       |                                                                                                                                                                                                                                 |                                                                                                                                                                                                                                                                                                                                                                                                                                                                                                                                                                                                                                                                                                                                                                                                                                                                                                                                                                                                                                                                                                                                                                                                                                                                                                                                                                                                                                                                                                                                                                                                                                                                                                                                                                                                                                                                                                                                                                                                                                                                                                                                |
|              | Is the highest and best use of subject prop                                                                                                                                                                                                                                                                                                                                                                                                                                                                                                                                                                                                                                                                                                                                                                                                                                                                                                                                                                                                                                                                                                                                                                                                                                                                                                                                                                                                                                                                                                                                                                                                                                                                                                                                                                                                                                                                                                                                                                                                                                                                                    |                                                                                                                                                                                                                                                                                                                                                                                                                                                                                                                                                                                                                                                                                                                                                                                                                                                                                                                                                                                                                                                                                                                                                                                                                                                                                                                                                                                                                                                                                                                                                                                                                                                                                                                                                                                                                                                                                                                                                                                                                                                                                                                                | -                                                                                                                                                                                                                                                                                                                                                                                                                                                                                                                                                                                                                                                                                                                                                                                                                                                                                                                                                                                                                                                                                                                                                                                                                                                                                                                                                                                                                                                                                                                                                                                                                                                                                                                                                                                                                                                                                                                                                                                                                                                                                                                              |                                                                                                                                                                                                                                                                                                                                                                                                                                                                                                                                                                                                                                                                                                                                                                                                                                                                                                                                                                                                                                                                                                                                                                                                                                                                                                                                                                                                                                                                                                                                                                                                                                                                                                                                                                                                                                                                                                                                                                                                                                                                                                                                | _                                                                                                                                                                                                                                                                                                                                                                                                                                                                                                                                                                                                                                                                                                                                                                                                                                                                                                                                                                                                                                                                                                                                                                                                                                                                                                                                                                                                                                                                                                                                                                                                                                                                                                                                                                                                                                                                                                                                                                                                                                                                                                                              |                                                                                                                                                                                                                                                   |                                                                                                                                                                                                                                                                                                                                                                                                                                                                                                                                                                                                                                                                                                                                                                                                                                                                                                                                                                                                                                                                                                                                                                                                                                                                                                                                                                                                                                                                                                                                                                                                                                                                                                                                                                                                                                                                                                                                                                                                                                                                                                                                | 2 X Vas                                                                                                                                                                                                                                                                                     | No. If No. 6                                                                                          | The hi                                                                                                                                                                                                                          | aboot                                                                                                                                                                                                                                                                                                                                                                                                                                                                                                                                                                                                                                                                                                                                                                                                                                                                                                                                                                                                                                                                                                                                                                                                                                                                                                                                                                                                                                                                                                                                                                                                                                                                                                                                                                                                                                                                                                                                                                                                                                                                                                                          |
|              | no the highest and best dee of subject prop                                                                                                                                                                                                                                                                                                                                                                                                                                                                                                                                                                                                                                                                                                                                                                                                                                                                                                                                                                                                                                                                                                                                                                                                                                                                                                                                                                                                                                                                                                                                                                                                                                                                                                                                                                                                                                                                                                                                                                                                                                                                                    |                                                                                                                                                                                                                                                                                                                                                                                                                                                                                                                                                                                                                                                                                                                                                                                                                                                                                                                                                                                                                                                                                                                                                                                                                                                                                                                                                                                                                                                                                                                                                                                                                                                                                                                                                                                                                                                                                                                                                                                                                                                                                                                                |                                                                                                                                                                                                                                                                                                                                                                                                                                                                                                                                                                                                                                                                                                                                                                                                                                                                                                                                                                                                                                                                                                                                                                                                                                                                                                                                                                                                                                                                                                                                                                                                                                                                                                                                                                                                                                                                                                                                                                                                                                                                                                                                |                                                                                                                                                                                                                                                                                                                                                                                                                                                                                                                                                                                                                                                                                                                                                                                                                                                                                                                                                                                                                                                                                                                                                                                                                                                                                                                                                                                                                                                                                                                                                                                                                                                                                                                                                                                                                                                                                                                                                                                                                                                                                                                                |                                                                                                                                                                                                                                                                                                                                                                                                                                                                                                                                                                                                                                                                                                                                                                                                                                                                                                                                                                                                                                                                                                                                                                                                                                                                                                                                                                                                                                                                                                                                                                                                                                                                                                                                                                                                                                                                                                                                                                                                                                                                                                                                |                                                                                                                                                                                                                                                   |                                                                                                                                                                                                                                                                                                                                                                                                                                                                                                                                                                                                                                                                                                                                                                                                                                                                                                                                                                                                                                                                                                                                                                                                                                                                                                                                                                                                                                                                                                                                                                                                                                                                                                                                                                                                                                                                                                                                                                                                                                                                                                                                |                                                                                                                                                                                                                                                                                             |                                                                                                       | nescrine i ne ni                                                                                                                                                                                                                | onesi i                                                                                                                                                                                                                                                                                                                                                                                                                                                                                                                                                                                                                                                                                                                                                                                                                                                                                                                                                                                                                                                                                                                                                                                                                                                                                                                                                                                                                                                                                                                                                                                                                                                                                                                                                                                                                                                                                                                                                                                                                                                                                                                        |
|              |                                                                                                                                                                                                                                                                                                                                                                                                                                                                                                                                                                                                                                                                                                                                                                                                                                                                                                                                                                                                                                                                                                                                                                                                                                                                                                                                                                                                                                                                                                                                                                                                                                                                                                                                                                                                                                                                                                                                                                                                                                                                                                                                |                                                                                                                                                                                                                                                                                                                                                                                                                                                                                                                                                                                                                                                                                                                                                                                                                                                                                                                                                                                                                                                                                                                                                                                                                                                                                                                                                                                                                                                                                                                                                                                                                                                                                                                                                                                                                                                                                                                                                                                                                                                                                                                                |                                                                                                                                                                                                                                                                                                                                                                                                                                                                                                                                                                                                                                                                                                                                                                                                                                                                                                                                                                                                                                                                                                                                                                                                                                                                                                                                                                                                                                                                                                                                                                                                                                                                                                                                                                                                                                                                                                                                                                                                                                                                                                                                |                                                                                                                                                                                                                                                                                                                                                                                                                                                                                                                                                                                                                                                                                                                                                                                                                                                                                                                                                                                                                                                                                                                                                                                                                                                                                                                                                                                                                                                                                                                                                                                                                                                                                                                                                                                                                                                                                                                                                                                                                                                                                                                                |                                                                                                                                                                                                                                                                                                                                                                                                                                                                                                                                                                                                                                                                                                                                                                                                                                                                                                                                                                                                                                                                                                                                                                                                                                                                                                                                                                                                                                                                                                                                                                                                                                                                                                                                                                                                                                                                                                                                                                                                                                                                                                                                |                                                                                                                                                                                                                                                   |                                                                                                                                                                                                                                                                                                                                                                                                                                                                                                                                                                                                                                                                                                                                                                                                                                                                                                                                                                                                                                                                                                                                                                                                                                                                                                                                                                                                                                                                                                                                                                                                                                                                                                                                                                                                                                                                                                                                                                                                                                                                                                                                |                                                                                                                                                                                                                                                                                             | j ivo ii ivo, c                                                                                       | describe. The hi                                                                                                                                                                                                                | gnesi                                                                                                                                                                                                                                                                                                                                                                                                                                                                                                                                                                                                                                                                                                                                                                                                                                                                                                                                                                                                                                                                                                                                                                                                                                                                                                                                                                                                                                                                                                                                                                                                                                                                                                                                                                                                                                                                                                                                                                                                                                                                                                                          |
|              | and best use meets legal permissil                                                                                                                                                                                                                                                                                                                                                                                                                                                                                                                                                                                                                                                                                                                                                                                                                                                                                                                                                                                                                                                                                                                                                                                                                                                                                                                                                                                                                                                                                                                                                                                                                                                                                                                                                                                                                                                                                                                                                                                                                                                                                             |                                                                                                                                                                                                                                                                                                                                                                                                                                                                                                                                                                                                                                                                                                                                                                                                                                                                                                                                                                                                                                                                                                                                                                                                                                                                                                                                                                                                                                                                                                                                                                                                                                                                                                                                                                                                                                                                                                                                                                                                                                                                                                                                | cal possibility, fi                                                                                                                                                                                                                                                                                                                                                                                                                                                                                                                                                                                                                                                                                                                                                                                                                                                                                                                                                                                                                                                                                                                                                                                                                                                                                                                                                                                                                                                                                                                                                                                                                                                                                                                                                                                                                                                                                                                                                                                                                                                                                                            | inancia                                                                                                                                                                                                                                                                                                                                                                                                                                                                                                                                                                                                                                                                                                                                                                                                                                                                                                                                                                                                                                                                                                                                                                                                                                                                                                                                                                                                                                                                                                                                                                                                                                                                                                                                                                                                                                                                                                                                                                                                                                                                                                                        | I feasibility,                                                                                                                                                                                                                                                                                                                                                                                                                                                                                                                                                                                                                                                                                                                                                                                                                                                                                                                                                                                                                                                                                                                                                                                                                                                                                                                                                                                                                                                                                                                                                                                                                                                                                                                                                                                                                                                                                                                                                                                                                                                                                                                 |                                                                                                                                                                                                                                                   | num prod                                                                                                                                                                                                                                                                                                                                                                                                                                                                                                                                                                                                                                                                                                                                                                                                                                                                                                                                                                                                                                                                                                                                                                                                                                                                                                                                                                                                                                                                                                                                                                                                                                                                                                                                                                                                                                                                                                                                                                                                                                                                                                                       | ductivity.                                                                                                                                                                                                                                                                                  |                                                                                                       |                                                                                                                                                                                                                                 |                                                                                                                                                                                                                                                                                                                                                                                                                                                                                                                                                                                                                                                                                                                                                                                                                                                                                                                                                                                                                                                                                                                                                                                                                                                                                                                                                                                                                                                                                                                                                                                                                                                                                                                                                                                                                                                                                                                                                                                                                                                                                                                                |
| ш            | and best use meets legal permissil Utilities Public Other (describe)                                                                                                                                                                                                                                                                                                                                                                                                                                                                                                                                                                                                                                                                                                                                                                                                                                                                                                                                                                                                                                                                                                                                                                                                                                                                                                                                                                                                                                                                                                                                                                                                                                                                                                                                                                                                                                                                                                                                                                                                                                                           | bility, physic                                                                                                                                                                                                                                                                                                                                                                                                                                                                                                                                                                                                                                                                                                                                                                                                                                                                                                                                                                                                                                                                                                                                                                                                                                                                                                                                                                                                                                                                                                                                                                                                                                                                                                                                                                                                                                                                                                                                                                                                                                                                                                                 | cal possibility, fi<br>Public                                                                                                                                                                                                                                                                                                                                                                                                                                                                                                                                                                                                                                                                                                                                                                                                                                                                                                                                                                                                                                                                                                                                                                                                                                                                                                                                                                                                                                                                                                                                                                                                                                                                                                                                                                                                                                                                                                                                                                                                                                                                                                  | inancia                                                                                                                                                                                                                                                                                                                                                                                                                                                                                                                                                                                                                                                                                                                                                                                                                                                                                                                                                                                                                                                                                                                                                                                                                                                                                                                                                                                                                                                                                                                                                                                                                                                                                                                                                                                                                                                                                                                                                                                                                                                                                                                        |                                                                                                                                                                                                                                                                                                                                                                                                                                                                                                                                                                                                                                                                                                                                                                                                                                                                                                                                                                                                                                                                                                                                                                                                                                                                                                                                                                                                                                                                                                                                                                                                                                                                                                                                                                                                                                                                                                                                                                                                                                                                                                                                | and maxin                                                                                                                                                                                                                                         | num prod<br>Off-site                                                                                                                                                                                                                                                                                                                                                                                                                                                                                                                                                                                                                                                                                                                                                                                                                                                                                                                                                                                                                                                                                                                                                                                                                                                                                                                                                                                                                                                                                                                                                                                                                                                                                                                                                                                                                                                                                                                                                                                                                                                                                                           | ductivity.<br>Improvements-                                                                                                                                                                                                                                                                 |                                                                                                       | Public Pr                                                                                                                                                                                                                       | rivate                                                                                                                                                                                                                                                                                                                                                                                                                                                                                                                                                                                                                                                                                                                                                                                                                                                                                                                                                                                                                                                                                                                                                                                                                                                                                                                                                                                                                                                                                                                                                                                                                                                                                                                                                                                                                                                                                                                                                                                                                                                                                                                         |
| OII II       | and best use meets legal permissil  Utilities Public Other (describe)  Electricity X                                                                                                                                                                                                                                                                                                                                                                                                                                                                                                                                                                                                                                                                                                                                                                                                                                                                                                                                                                                                                                                                                                                                                                                                                                                                                                                                                                                                                                                                                                                                                                                                                                                                                                                                                                                                                                                                                                                                                                                                                                           | bility, physic<br>Water                                                                                                                                                                                                                                                                                                                                                                                                                                                                                                                                                                                                                                                                                                                                                                                                                                                                                                                                                                                                                                                                                                                                                                                                                                                                                                                                                                                                                                                                                                                                                                                                                                                                                                                                                                                                                                                                                                                                                                                                                                                                                                        | cal possibility, fi                                                                                                                                                                                                                                                                                                                                                                                                                                                                                                                                                                                                                                                                                                                                                                                                                                                                                                                                                                                                                                                                                                                                                                                                                                                                                                                                                                                                                                                                                                                                                                                                                                                                                                                                                                                                                                                                                                                                                                                                                                                                                                            | inancia                                                                                                                                                                                                                                                                                                                                                                                                                                                                                                                                                                                                                                                                                                                                                                                                                                                                                                                                                                                                                                                                                                                                                                                                                                                                                                                                                                                                                                                                                                                                                                                                                                                                                                                                                                                                                                                                                                                                                                                                                                                                                                                        | I feasibility,                                                                                                                                                                                                                                                                                                                                                                                                                                                                                                                                                                                                                                                                                                                                                                                                                                                                                                                                                                                                                                                                                                                                                                                                                                                                                                                                                                                                                                                                                                                                                                                                                                                                                                                                                                                                                                                                                                                                                                                                                                                                                                                 | and maxim                                                                                                                                                                                                                                         | num prod<br>Off-site<br>treet Pvo                                                                                                                                                                                                                                                                                                                                                                                                                                                                                                                                                                                                                                                                                                                                                                                                                                                                                                                                                                                                                                                                                                                                                                                                                                                                                                                                                                                                                                                                                                                                                                                                                                                                                                                                                                                                                                                                                                                                                                                                                                                                                              | ductivity.<br>Improvements-<br>d                                                                                                                                                                                                                                                            |                                                                                                       |                                                                                                                                                                                                                                 |                                                                                                                                                                                                                                                                                                                                                                                                                                                                                                                                                                                                                                                                                                                                                                                                                                                                                                                                                                                                                                                                                                                                                                                                                                                                                                                                                                                                                                                                                                                                                                                                                                                                                                                                                                                                                                                                                                                                                                                                                                                                                                                                |
| П<br>П       | and best use meets legal permissil  Utilities Public Other (describe)  Electricity X   Gas X                                                                                                                                                                                                                                                                                                                                                                                                                                                                                                                                                                                                                                                                                                                                                                                                                                                                                                                                                                                                                                                                                                                                                                                                                                                                                                                                                                                                                                                                                                                                                                                                                                                                                                                                                                                                                                                                                                                                                                                                                                   | bility, physic<br>Water<br>Sanita                                                                                                                                                                                                                                                                                                                                                                                                                                                                                                                                                                                                                                                                                                                                                                                                                                                                                                                                                                                                                                                                                                                                                                                                                                                                                                                                                                                                                                                                                                                                                                                                                                                                                                                                                                                                                                                                                                                                                                                                                                                                                              | cal possibility, fi Public X ary Sewer X                                                                                                                                                                                                                                                                                                                                                                                                                                                                                                                                                                                                                                                                                                                                                                                                                                                                                                                                                                                                                                                                                                                                                                                                                                                                                                                                                                                                                                                                                                                                                                                                                                                                                                                                                                                                                                                                                                                                                                                                                                                                                       | Other                                                                                                                                                                                                                                                                                                                                                                                                                                                                                                                                                                                                                                                                                                                                                                                                                                                                                                                                                                                                                                                                                                                                                                                                                                                                                                                                                                                                                                                                                                                                                                                                                                                                                                                                                                                                                                                                                                                                                                                                                                                                                                                          | l feasibility,<br>(describe)                                                                                                                                                                                                                                                                                                                                                                                                                                                                                                                                                                                                                                                                                                                                                                                                                                                                                                                                                                                                                                                                                                                                                                                                                                                                                                                                                                                                                                                                                                                                                                                                                                                                                                                                                                                                                                                                                                                                                                                                                                                                                                   | and maxim<br>St                                                                                                                                                                                                                                   | num prod<br>Off-site<br>treet Pvo<br>lley No                                                                                                                                                                                                                                                                                                                                                                                                                                                                                                                                                                                                                                                                                                                                                                                                                                                                                                                                                                                                                                                                                                                                                                                                                                                                                                                                                                                                                                                                                                                                                                                                                                                                                                                                                                                                                                                                                                                                                                                                                                                                                   | ductivity.<br>Improvements-<br>d<br>ne                                                                                                                                                                                                                                                      | Type                                                                                                  | Public Pr                                                                                                                                                                                                                       | rivate                                                                                                                                                                                                                                                                                                                                                                                                                                                                                                                                                                                                                                                                                                                                                                                                                                                                                                                                                                                                                                                                                                                                                                                                                                                                                                                                                                                                                                                                                                                                                                                                                                                                                                                                                                                                                                                                                                                                                                                                                                                                                                                         |
| ПП           | and best use meets legal permissil  Utilities Public Other (describe)  Electricity X   Gas X   FEMA Special Flood Hazard Area                                                                                                                                                                                                                                                                                                                                                                                                                                                                                                                                                                                                                                                                                                                                                                                                                                                                                                                                                                                                                                                                                                                                                                                                                                                                                                                                                                                                                                                                                                                                                                                                                                                                                                                                                                                                                                                                                                                                                                                                  | bility, physic Water Sanita                                                                                                                                                                                                                                                                                                                                                                                                                                                                                                                                                                                                                                                                                                                                                                                                                                                                                                                                                                                                                                                                                                                                                                                                                                                                                                                                                                                                                                                                                                                                                                                                                                                                                                                                                                                                                                                                                                                                                                                                                                                                                                    | cal possibility, fi  Public  X  ary Sewer X  EMA Flood Zone                                                                                                                                                                                                                                                                                                                                                                                                                                                                                                                                                                                                                                                                                                                                                                                                                                                                                                                                                                                                                                                                                                                                                                                                                                                                                                                                                                                                                                                                                                                                                                                                                                                                                                                                                                                                                                                                                                                                                                                                                                                                    | Other  X                                                                                                                                                                                                                                                                                                                                                                                                                                                                                                                                                                                                                                                                                                                                                                                                                                                                                                                                                                                                                                                                                                                                                                                                                                                                                                                                                                                                                                                                                                                                                                                                                                                                                                                                                                                                                                                                                                                                                                                                                                                                                                                       | l feasibility,<br>(describe)                                                                                                                                                                                                                                                                                                                                                                                                                                                                                                                                                                                                                                                                                                                                                                                                                                                                                                                                                                                                                                                                                                                                                                                                                                                                                                                                                                                                                                                                                                                                                                                                                                                                                                                                                                                                                                                                                                                                                                                                                                                                                                   | and maxim St Al EMA Map #                                                                                                                                                                                                                         | num prod<br>Off-site<br>treet Pvo<br>lley No                                                                                                                                                                                                                                                                                                                                                                                                                                                                                                                                                                                                                                                                                                                                                                                                                                                                                                                                                                                                                                                                                                                                                                                                                                                                                                                                                                                                                                                                                                                                                                                                                                                                                                                                                                                                                                                                                                                                                                                                                                                                                   | ductivity.<br>Improvements-<br>d<br>ne                                                                                                                                                                                                                                                      | Type                                                                                                  | Public Pr                                                                                                                                                                                                                       | rivate                                                                                                                                                                                                                                                                                                                                                                                                                                                                                                                                                                                                                                                                                                                                                                                                                                                                                                                                                                                                                                                                                                                                                                                                                                                                                                                                                                                                                                                                                                                                                                                                                                                                                                                                                                                                                                                                                                                                                                                                                                                                                                                         |
| NIE<br>PIE   | and best use meets legal permissil  Utilities Public Other (describe)  Electricity X   Gas X   FEMA Special Flood Hazard Area You Are the utilities and/or off-site improvement                                                                                                                                                                                                                                                                                                                                                                                                                                                                                                                                                                                                                                                                                                                                                                                                                                                                                                                                                                                                                                                                                                                                                                                                                                                                                                                                                                                                                                                                                                                                                                                                                                                                                                                                                                                                                                                                                                                                                | Water Sanita es X No F ts typical for th                                                                                                                                                                                                                                                                                                                                                                                                                                                                                                                                                                                                                                                                                                                                                                                                                                                                                                                                                                                                                                                                                                                                                                                                                                                                                                                                                                                                                                                                                                                                                                                                                                                                                                                                                                                                                                                                                                                                                                                                                                                                                       | Public X ary Sewer X EMA Flood Zone ne market area?                                                                                                                                                                                                                                                                                                                                                                                                                                                                                                                                                                                                                                                                                                                                                                                                                                                                                                                                                                                                                                                                                                                                                                                                                                                                                                                                                                                                                                                                                                                                                                                                                                                                                                                                                                                                                                                                                                                                                                                                                                                                            | Other  X X Yes                                                                                                                                                                                                                                                                                                                                                                                                                                                                                                                                                                                                                                                                                                                                                                                                                                                                                                                                                                                                                                                                                                                                                                                                                                                                                                                                                                                                                                                                                                                                                                                                                                                                                                                                                                                                                                                                                                                                                                                                                                                                                                                 | l feasibility, (describe)  FI  No If N                                                                                                                                                                                                                                                                                                                                                                                                                                                                                                                                                                                                                                                                                                                                                                                                                                                                                                                                                                                                                                                                                                                                                                                                                                                                                                                                                                                                                                                                                                                                                                                                                                                                                                                                                                                                                                                                                                                                                                                                                                                                                         | Stand maxim Stand Map # Do, describe.                                                                                                                                                                                                             | off-site<br>treet Pvo<br>lley No<br>06037C                                                                                                                                                                                                                                                                                                                                                                                                                                                                                                                                                                                                                                                                                                                                                                                                                                                                                                                                                                                                                                                                                                                                                                                                                                                                                                                                                                                                                                                                                                                                                                                                                                                                                                                                                                                                                                                                                                                                                                                                                                                                                     | ductivity. Improvements- d ne 1285F                                                                                                                                                                                                                                                         | Type<br>FEMA Map D                                                                                    | Public Pr<br>  X                                                                                                                                                                                                                | rivate                                                                                                                                                                                                                                                                                                                                                                                                                                                                                                                                                                                                                                                                                                                                                                                                                                                                                                                                                                                                                                                                                                                                                                                                                                                                                                                                                                                                                                                                                                                                                                                                                                                                                                                                                                                                                                                                                                                                                                                                                                                                                                                         |
| SI E         | and best use meets legal permissil  Utilities Public Other (describe)  Electricity X                                                                                                                                                                                                                                                                                                                                                                                                                                                                                                                                                                                                                                                                                                                                                                                                                                                                                                                                                                                                                                                                                                                                                                                                                                                                                                                                                                                                                                                                                                                                                                                                                                                                                                                                                                                                                                                                                                                                                                                                                                           | Water Sanita es X No F ts typical for th tternal factors                                                                                                                                                                                                                                                                                                                                                                                                                                                                                                                                                                                                                                                                                                                                                                                                                                                                                                                                                                                                                                                                                                                                                                                                                                                                                                                                                                                                                                                                                                                                                                                                                                                                                                                                                                                                                                                                                                                                                                                                                                                                       | Public  Public  X  Ary Sewer X  EMA Flood Zone ne market area?  (easements, encro                                                                                                                                                                                                                                                                                                                                                                                                                                                                                                                                                                                                                                                                                                                                                                                                                                                                                                                                                                                                                                                                                                                                                                                                                                                                                                                                                                                                                                                                                                                                                                                                                                                                                                                                                                                                                                                                                                                                                                                                                                              | Other  X X Yes pachmer                                                                                                                                                                                                                                                                                                                                                                                                                                                                                                                                                                                                                                                                                                                                                                                                                                                                                                                                                                                                                                                                                                                                                                                                                                                                                                                                                                                                                                                                                                                                                                                                                                                                                                                                                                                                                                                                                                                                                                                                                                                                                                         | I feasibility, (describe)  Final No If Nots, environme                                                                                                                                                                                                                                                                                                                                                                                                                                                                                                                                                                                                                                                                                                                                                                                                                                                                                                                                                                                                                                                                                                                                                                                                                                                                                                                                                                                                                                                                                                                                                                                                                                                                                                                                                                                                                                                                                                                                                                                                                                                                         | Stand maxim Standard Map # Do, describe. Intal conditions                                                                                                                                                                                         | Off-site treet Pvilley No 06037C                                                                                                                                                                                                                                                                                                                                                                                                                                                                                                                                                                                                                                                                                                                                                                                                                                                                                                                                                                                                                                                                                                                                                                                                                                                                                                                                                                                                                                                                                                                                                                                                                                                                                                                                                                                                                                                                                                                                                                                                                                                                                               | ductivity. Improvements- d ne 1285F es, etc.)?                                                                                                                                                                                                                                              | Type FEMA Map D                                                                                       | Public Pr X State 09/26/2008  If Yes, describe.                                                                                                                                                                                 | rivate                                                                                                                                                                                                                                                                                                                                                                                                                                                                                                                                                                                                                                                                                                                                                                                                                                                                                                                                                                                                                                                                                                                                                                                                                                                                                                                                                                                                                                                                                                                                                                                                                                                                                                                                                                                                                                                                                                                                                                                                                                                                                                                         |
| IIIO         | and best use meets legal permissil  Utilities Public Other (describe)  Electricity X   Gas X   FEMA Special Flood Hazard Area You Are the utilities and/or off-site improvement                                                                                                                                                                                                                                                                                                                                                                                                                                                                                                                                                                                                                                                                                                                                                                                                                                                                                                                                                                                                                                                                                                                                                                                                                                                                                                                                                                                                                                                                                                                                                                                                                                                                                                                                                                                                                                                                                                                                                | Water Sanita es X No F ts typical for the ternal factors asements, o                                                                                                                                                                                                                                                                                                                                                                                                                                                                                                                                                                                                                                                                                                                                                                                                                                                                                                                                                                                                                                                                                                                                                                                                                                                                                                                                                                                                                                                                                                                                                                                                                                                                                                                                                                                                                                                                                                                                                                                                                                                           | cal possibility, fi  Public  X  ary Sewer X  EMA Flood Zone he market area?  (easements, encroencroachments                                                                                                                                                                                                                                                                                                                                                                                                                                                                                                                                                                                                                                                                                                                                                                                                                                                                                                                                                                                                                                                                                                                                                                                                                                                                                                                                                                                                                                                                                                                                                                                                                                                                                                                                                                                                                                                                                                                                                                                                                    | Other  X X Yes pachmer                                                                                                                                                                                                                                                                                                                                                                                                                                                                                                                                                                                                                                                                                                                                                                                                                                                                                                                                                                                                                                                                                                                                                                                                                                                                                                                                                                                                                                                                                                                                                                                                                                                                                                                                                                                                                                                                                                                                                                                                                                                                                                         | I feasibility, (describe)  Final No If Nots, environme                                                                                                                                                                                                                                                                                                                                                                                                                                                                                                                                                                                                                                                                                                                                                                                                                                                                                                                                                                                                                                                                                                                                                                                                                                                                                                                                                                                                                                                                                                                                                                                                                                                                                                                                                                                                                                                                                                                                                                                                                                                                         | Stand maxim Standard Map # Do, describe. Intal conditions                                                                                                                                                                                         | Off-site treet Pvilley No 06037C                                                                                                                                                                                                                                                                                                                                                                                                                                                                                                                                                                                                                                                                                                                                                                                                                                                                                                                                                                                                                                                                                                                                                                                                                                                                                                                                                                                                                                                                                                                                                                                                                                                                                                                                                                                                                                                                                                                                                                                                                                                                                               | ductivity. Improvements- d ne 1285F es, etc.)?                                                                                                                                                                                                                                              | Type FEMA Map D                                                                                       | Public Pr X State 09/26/2008  If Yes, describe.                                                                                                                                                                                 | rivate                                                                                                                                                                                                                                                                                                                                                                                                                                                                                                                                                                                                                                                                                                                                                                                                                                                                                                                                                                                                                                                                                                                                                                                                                                                                                                                                                                                                                                                                                                                                                                                                                                                                                                                                                                                                                                                                                                                                                                                                                                                                                                                         |
| ALIA<br>PLIA | and best use meets legal permissil  Utilities Public Other (describe)  Electricity X  Gas X  FEMA Special Flood Hazard Area You Are the utilities and/or off-site improvement Are there any adverse site conditions or ex There were no apparent adverse e                                                                                                                                                                                                                                                                                                                                                                                                                                                                                                                                                                                                                                                                                                                                                                                                                                                                                                                                                                                                                                                                                                                                                                                                                                                                                                                                                                                                                                                                                                                                                                                                                                                                                                                                                                                                                                                                     | Water Sanita es X No F ts typical for the ternal factors asements, o                                                                                                                                                                                                                                                                                                                                                                                                                                                                                                                                                                                                                                                                                                                                                                                                                                                                                                                                                                                                                                                                                                                                                                                                                                                                                                                                                                                                                                                                                                                                                                                                                                                                                                                                                                                                                                                                                                                                                                                                                                                           | cal possibility, fi  Public  X  ary Sewer X  EMA Flood Zone he market area?  (easements, encroencroachments                                                                                                                                                                                                                                                                                                                                                                                                                                                                                                                                                                                                                                                                                                                                                                                                                                                                                                                                                                                                                                                                                                                                                                                                                                                                                                                                                                                                                                                                                                                                                                                                                                                                                                                                                                                                                                                                                                                                                                                                                    | Other  X X Yes pachmer                                                                                                                                                                                                                                                                                                                                                                                                                                                                                                                                                                                                                                                                                                                                                                                                                                                                                                                                                                                                                                                                                                                                                                                                                                                                                                                                                                                                                                                                                                                                                                                                                                                                                                                                                                                                                                                                                                                                                                                                                                                                                                         | I feasibility, (describe)  Final No If Nots, environme                                                                                                                                                                                                                                                                                                                                                                                                                                                                                                                                                                                                                                                                                                                                                                                                                                                                                                                                                                                                                                                                                                                                                                                                                                                                                                                                                                                                                                                                                                                                                                                                                                                                                                                                                                                                                                                                                                                                                                                                                                                                         | Stand maxim Standard Map # Do, describe. Intal conditions                                                                                                                                                                                         | Off-site treet Pvilley No 06037C                                                                                                                                                                                                                                                                                                                                                                                                                                                                                                                                                                                                                                                                                                                                                                                                                                                                                                                                                                                                                                                                                                                                                                                                                                                                                                                                                                                                                                                                                                                                                                                                                                                                                                                                                                                                                                                                                                                                                                                                                                                                                               | ductivity. Improvements- d ne 1285F es, etc.)?                                                                                                                                                                                                                                              | Type FEMA Map D                                                                                       | Public Pr X State 09/26/2008  If Yes, describe.                                                                                                                                                                                 | rivate                                                                                                                                                                                                                                                                                                                                                                                                                                                                                                                                                                                                                                                                                                                                                                                                                                                                                                                                                                                                                                                                                                                                                                                                                                                                                                                                                                                                                                                                                                                                                                                                                                                                                                                                                                                                                                                                                                                                                                                                                                                                                                                         |
| AID.         | and best use meets legal permissil  Utilities Public Other (describe)  Electricity X  Gas X  FEMA Special Flood Hazard Area You Are the utilities and/or off-site improvement Are there any adverse site conditions or ex There were no apparent adverse e                                                                                                                                                                                                                                                                                                                                                                                                                                                                                                                                                                                                                                                                                                                                                                                                                                                                                                                                                                                                                                                                                                                                                                                                                                                                                                                                                                                                                                                                                                                                                                                                                                                                                                                                                                                                                                                                     | Water Sanita es X No F ts typical for the ternal factors easements, o                                                                                                                                                                                                                                                                                                                                                                                                                                                                                                                                                                                                                                                                                                                                                                                                                                                                                                                                                                                                                                                                                                                                                                                                                                                                                                                                                                                                                                                                                                                                                                                                                                                                                                                                                                                                                                                                                                                                                                                                                                                          | cal possibility, fi  Public  X  ary Sewer X  EMA Flood Zone he market area?  (easements, encroencroachments                                                                                                                                                                                                                                                                                                                                                                                                                                                                                                                                                                                                                                                                                                                                                                                                                                                                                                                                                                                                                                                                                                                                                                                                                                                                                                                                                                                                                                                                                                                                                                                                                                                                                                                                                                                                                                                                                                                                                                                                                    | Other  X X Yes eachmer s, or en                                                                                                                                                                                                                                                                                                                                                                                                                                                                                                                                                                                                                                                                                                                                                                                                                                                                                                                                                                                                                                                                                                                                                                                                                                                                                                                                                                                                                                                                                                                                                                                                                                                                                                                                                                                                                                                                                                                                                                                                                                                                                                | I feasibility, (describe)  Final No If Nots, environme                                                                                                                                                                                                                                                                                                                                                                                                                                                                                                                                                                                                                                                                                                                                                                                                                                                                                                                                                                                                                                                                                                                                                                                                                                                                                                                                                                                                                                                                                                                                                                                                                                                                                                                                                                                                                                                                                                                                                                                                                                                                         | SI AI EMA Map # D, describe. Intal conditions                                                                                                                                                                                                     | Off-site treet Pvo lley No 06037C s, land use noted.                                                                                                                                                                                                                                                                                                                                                                                                                                                                                                                                                                                                                                                                                                                                                                                                                                                                                                                                                                                                                                                                                                                                                                                                                                                                                                                                                                                                                                                                                                                                                                                                                                                                                                                                                                                                                                                                                                                                                                                                                                                                           | ductivity. Improvements- d nne 1285F es, etc.)? The Van Nuy                                                                                                                                                                                                                                 | Type FEMA Map D                                                                                       | Public Pr X State 09/26/2008  If Yes, describe.                                                                                                                                                                                 | to the                                                                                                                                                                                                                                                                                                                                                                                                                                                                                                                                                                                                                                                                                                                                                                                                                                                                                                                                                                                                                                                                                                                                                                                                                                                                                                                                                                                                                                                                                                                                                                                                                                                                                                                                                                                                                                                                                                                                                                                                                                                                                                                         |
| AIIC         | and best use meets legal permissil  Utilities Public Other (describe)  Electricity X  Gas X  FEMA Special Flood Hazard Area Y  Are the utilities and/or off-site improvement  Are there any adverse site conditions or ex  There were no apparent adverse e  east but has no affect on the subjections.                                                                                                                                                                                                                                                                                                                                                                                                                                                                                                                                                                                                                                                                                                                                                                                                                                                                                                                                                                                                                                                                                                                                                                                                                                                                                                                                                                                                                                                                                                                                                                                                                                                                                                                                                                                                                        | Water Sanita es X No F ts typical for the ternal factors easements, o                                                                                                                                                                                                                                                                                                                                                                                                                                                                                                                                                                                                                                                                                                                                                                                                                                                                                                                                                                                                                                                                                                                                                                                                                                                                                                                                                                                                                                                                                                                                                                                                                                                                                                                                                                                                                                                                                                                                                                                                                                                          | cal possibility, fi  Public  X  ary Sewer X  EMA Flood Zone ne market area? (easements, encro encroachments marketability.  Appraisal File:                                                                                                                                                                                                                                                                                                                                                                                                                                                                                                                                                                                                                                                                                                                                                                                                                                                                                                                                                                                                                                                                                                                                                                                                                                                                                                                                                                                                                                                                                                                                                                                                                                                                                                                                                                                                                                                                                                                                                                                    | Other  X X Yes eachmer s, or en                                                                                                                                                                                                                                                                                                                                                                                                                                                                                                                                                                                                                                                                                                                                                                                                                                                                                                                                                                                                                                                                                                                                                                                                                                                                                                                                                                                                                                                                                                                                                                                                                                                                                                                                                                                                                                                                                                                                                                                                                                                                                                | If feasibility, (describe)  Final No. If No. If No. Its, environmental  MLS X Ass                                                                                                                                                                                                                                                                                                                                                                                                                                                                                                                                                                                                                                                                                                                                                                                                                                                                                                                                                                                                                                                                                                                                                                                                                                                                                                                                                                                                                                                                                                                                                                                                                                                                                                                                                                                                                                                                                                                                                                                                                                              | SI AI EMA Map # D, describe. Intal conditions                                                                                                                                                                                                     | Off-site treet Pvo lley No 06037C s, land use noted.  Tax Recor                                                                                                                                                                                                                                                                                                                                                                                                                                                                                                                                                                                                                                                                                                                                                                                                                                                                                                                                                                                                                                                                                                                                                                                                                                                                                                                                                                                                                                                                                                                                                                                                                                                                                                                                                                                                                                                                                                                                                                                                                                                                | ductivity.  Improvements- d ne 1285F es, etc.)? Y The Van Nuy                                                                                                                                                                                                                               | FEMA Map D  Yes X No Yes Airport is                                                                   | Public Pr  X  ate 09/26/2006  If Yes, describe.  within 2 miles                                                                                                                                                                 | to the                                                                                                                                                                                                                                                                                                                                                                                                                                                                                                                                                                                                                                                                                                                                                                                                                                                                                                                                                                                                                                                                                                                                                                                                                                                                                                                                                                                                                                                                                                                                                                                                                                                                                                                                                                                                                                                                                                                                                                                                                                                                                                                         |
| ALIA<br>TIN  | and best use meets legal permissil  Utilities Public Other (describe)  Electricity X Gas X FEMA Special Flood Hazard Area YAAre the utilities and/or off-site improvement Are there any adverse site conditions or ex There were no apparent adverse east but has no affect on the subjections of the Source(s) Used for Physical Characteristic                                                                                                                                                                                                                                                                                                                                                                                                                                                                                                                                                                                                                                                                                                                                                                                                                                                                                                                                                                                                                                                                                                                                                                                                                                                                                                                                                                                                                                                                                                                                                                                                                                                                                                                                                                               | Water Sanita es X No F ts typical for the dernal factors easements, o ect value or s of Property Reali                                                                                                                                                                                                                                                                                                                                                                                                                                                                                                                                                                                                                                                                                                                                                                                                                                                                                                                                                                                                                                                                                                                                                                                                                                                                                                                                                                                                                                                                                                                                                                                                                                                                                                                                                                                                                                                                                                                                                                                                                         | cal possibility, fi  Public  X  ary Sewer X  EMA Flood Zone ne market area? (easements, encro encroachments marketability.  Appraisal File:                                                                                                                                                                                                                                                                                                                                                                                                                                                                                                                                                                                                                                                                                                                                                                                                                                                                                                                                                                                                                                                                                                                                                                                                                                                                                                                                                                                                                                                                                                                                                                                                                                                                                                                                                                                                                                                                                                                                                                                    | Other  X X Yes eachmer s, or en                                                                                                                                                                                                                                                                                                                                                                                                                                                                                                                                                                                                                                                                                                                                                                                                                                                                                                                                                                                                                                                                                                                                                                                                                                                                                                                                                                                                                                                                                                                                                                                                                                                                                                                                                                                                                                                                                                                                                                                                                                                                                                | I feasibility, (describe)  Final No If Nots, environmental  MLS X Ass Data Sour                                                                                                                                                                                                                                                                                                                                                                                                                                                                                                                                                                                                                                                                                                                                                                                                                                                                                                                                                                                                                                                                                                                                                                                                                                                                                                                                                                                                                                                                                                                                                                                                                                                                                                                                                                                                                                                                                                                                                                                                                                                | SI AI EMA Map # o, describe. Intal conditions conditions essment and                                                                                                                                                                              | Off-site treet Pvo lley No 06037C s, land use noted.  Tax Recor s Living A                                                                                                                                                                                                                                                                                                                                                                                                                                                                                                                                                                                                                                                                                                                                                                                                                                                                                                                                                                                                                                                                                                                                                                                                                                                                                                                                                                                                                                                                                                                                                                                                                                                                                                                                                                                                                                                                                                                                                                                                                                                     | ductivity.  Improvements- d ne 1285F es, etc.)? Y The Van Nuy                                                                                                                                                                                                                               | FEMA Map D  Yes X No Yes Airport is                                                                   | Public Pr  X  ate 09/26/2006  If Yes, describe.  within 2 miles  Property Owner                                                                                                                                                 | to the                                                                                                                                                                                                                                                                                                                                                                                                                                                                                                                                                                                                                                                                                                                                                                                                                                                                                                                                                                                                                                                                                                                                                                                                                                                                                                                                                                                                                                                                                                                                                                                                                                                                                                                                                                                                                                                                                                                                                                                                                                                                                                                         |
| ALIC<br>PLIC | and best use meets legal permissil Utilities Public Other (describe)  Electricity X Gas X FEMA Special Flood Hazard Area Year the utilities and/or off-site improvement Are there any adverse site conditions or example There were no apparent adverse east but has no affect on the subjection of the Source (s) Used for Physical Characteristic X Other (describe)                                                                                                                                                                                                                                                                                                                                                                                                                                                                                                                                                                                                                                                                                                                                                                                                                                                                                                                                                                                                                                                                                                                                                                                                                                                                                                                                                                                                                                                                                                                                                                                                                                                                                                                                                         | Water Sanita es X No F ts typical for the ternal factors easements, o ect value or s of Property Reali General                                                                                                                                                                                                                                                                                                                                                                                                                                                                                                                                                                                                                                                                                                                                                                                                                                                                                                                                                                                                                                                                                                                                                                                                                                                                                                                                                                                                                                                                                                                                                                                                                                                                                                                                                                                                                                                                                                                                                                                                                 | cal possibility, fi  Public  X  ary Sewer X  EMA Flood Zone ne market area? (easements, encro encroachments marketability.  Appraisal Files                                                                                                                                                                                                                                                                                                                                                                                                                                                                                                                                                                                                                                                                                                                                                                                                                                                                                                                                                                                                                                                                                                                                                                                                                                                                                                                                                                                                                                                                                                                                                                                                                                                                                                                                                                                                                                                                                                                                                                                    | Other  X X Yes pachmer s, or en                                                                                                                                                                                                                                                                                                                                                                                                                                                                                                                                                                                                                                                                                                                                                                                                                                                                                                                                                                                                                                                                                                                                                                                                                                                                                                                                                                                                                                                                                                                                                                                                                                                                                                                                                                                                                                                                                                                                                                                                                                                                                                | I feasibility, (describe)  Final No If Nots, environmental  MLS X Ass Data Sour                                                                                                                                                                                                                                                                                                                                                                                                                                                                                                                                                                                                                                                                                                                                                                                                                                                                                                                                                                                                                                                                                                                                                                                                                                                                                                                                                                                                                                                                                                                                                                                                                                                                                                                                                                                                                                                                                                                                                                                                                                                | St<br>Al<br>EMA Map #<br>o, describe.<br>ntal conditions<br>conditions<br>essment and<br>ce(s) for Gros                                                                                                                                           | Off-site treet Pve lley No 06037C s, land use a noted.  Tax Recor ss Living A                                                                                                                                                                                                                                                                                                                                                                                                                                                                                                                                                                                                                                                                                                                                                                                                                                                                                                                                                                                                                                                                                                                                                                                                                                                                                                                                                                                                                                                                                                                                                                                                                                                                                                                                                                                                                                                                                                                                                                                                                                                  | ductivity.  Improvements- d ne 1285F es, etc.)? Y The Van Nuy rds Prior In rea  Amenities                                                                                                                                                                                                   | FEMA Map D  /es X No /s Airport is                                                                    | Public Pr  X  ate 09/26/2008  If Yes, describe.  within 2 miles  Property Owner Records                                                                                                                                         | to the                                                                                                                                                                                                                                                                                                                                                                                                                                                                                                                                                                                                                                                                                                                                                                                                                                                                                                                                                                                                                                                                                                                                                                                                                                                                                                                                                                                                                                                                                                                                                                                                                                                                                                                                                                                                                                                                                                                                                                                                                                                                                                                         |
| 비.           | and best use meets legal permissil  Utilities Public Other (describe)  Electricity X                                                                                                                                                                                                                                                                                                                                                                                                                                                                                                                                                                                                                                                                                                                                                                                                                                                                                                                                                                                                                                                                                                                                                                                                                                                                                                                                                                                                                                                                                                                                                                                                                                                                                                                                                                                                                                                                                                                                                                                                                                           | Water Sanita es X No F ts typical for th Atternal factors assements, o ct value or s of Property Reali General Concret Full Ba                                                                                                                                                                                                                                                                                                                                                                                                                                                                                                                                                                                                                                                                                                                                                                                                                                                                                                                                                                                                                                                                                                                                                                                                                                                                                                                                                                                                                                                                                                                                                                                                                                                                                                                                                                                                                                                                                                                                                                                                 | cal possibility, fi  Public  X  ary Sewer X  EMA Flood Zone the market area? (easements, encro encroachments marketability.  Appraisal Files st  al Description the Slab X Crawl St                                                                                                                                                                                                                                                                                                                                                                                                                                                                                                                                                                                                                                                                                                                                                                                                                                                                                                                                                                                                                                                                                                                                                                                                                                                                                                                                                                                                                                                                                                                                                                                                                                                                                                                                                                                                                                                                                                                                            | Market Ma | I feasibility, (describe)  FI  No If N  Its, environme vironmenta  MLS X Ass  Data Sour  Heatin                                                                                                                                                                                                                                                                                                                                                                                                                                                                                                                                                                                                                                                                                                                                                                                                                                                                                                                                                                                                                                                                                                                                                                                                                                                                                                                                                                                                                                                                                                                                                                                                                                                                                                                                                                                                                                                                                                                                                                                                                                | Signal Maxim Signal Map # Do, describe. Intal conditions conditions conditions essment and De(s) for Gros g / Cooling HWBB                                                                                                                        | Off-site treet Pvo lley No 06037C s, land use noted.  Tax Recor s Living A                                                                                                                                                                                                                                                                                                                                                                                                                                                                                                                                                                                                                                                                                                                                                                                                                                                                                                                                                                                                                                                                                                                                                                                                                                                                                                                                                                                                                                                                                                                                                                                                                                                                                                                                                                                                                                                                                                                                                                                                                                                     | ductivity.  Improvements- d ne 1285F es, etc.)? Y The Van Nuy rds Prior In rea  Amenities                                                                                                                                                                                                   | FEMA Map D  /es X No /es Airport is  spection Tax F                                                   | Public Pr X                                                                                                                                                                                                                     | to the                                                                                                                                                                                                                                                                                                                                                                                                                                                                                                                                                                                                                                                                                                                                                                                                                                                                                                                                                                                                                                                                                                                                                                                                                                                                                                                                                                                                                                                                                                                                                                                                                                                                                                                                                                                                                                                                                                                                                                                                                                                                                                                         |
| ロニク          | and best use meets legal permissil  Utilities Public Other (describe)  Electricity X  Gas X  FEMA Special Flood Hazard Area YOU  Are the utilities and/or off-site improvement  Are there any adverse site conditions or ext  There were no apparent adverse eleast but has no affect on the subjection  Source(s) Used for Physical Characteristic X  Other (describe)  General Description  Units X  One Onewith Accessory Unit                                                                                                                                                                                                                                                                                                                                                                                                                                                                                                                                                                                                                                                                                                                                                                                                                                                                                                                                                                                                                                                                                                                                                                                                                                                                                                                                                                                                                                                                                                                                                                                                                                                                                              | Water Sanita es X No F ts typical for th tternal factors assements, o ct value or s of Property Reali General Concret Full Ba                                                                                                                                                                                                                                                                                                                                                                                                                                                                                                                                                                                                                                                                                                                                                                                                                                                                                                                                                                                                                                                                                                                                                                                                                                                                                                                                                                                                                                                                                                                                                                                                                                                                                                                                                                                                                                                                                                                                                                                                  | cal possibility, fi  Public  X  ary Sewer X  EMA Flood Zone ne market area? (easements, encroencroachments marketability.  Appraisal Files st  al Description te Slab X Crawl sement Finish                                                                                                                                                                                                                                                                                                                                                                                                                                                                                                                                                                                                                                                                                                                                                                                                                                                                                                                                                                                                                                                                                                                                                                                                                                                                                                                                                                                                                                                                                                                                                                                                                                                                                                                                                                                                                                                                                                                                    | Market Ma | I feasibility, (describe)  FI  No If N  Its, environme vironmental  MLS X Ass  Data Sour  Heatin  X FWA                                                                                                                                                                                                                                                                                                                                                                                                                                                                                                                                                                                                                                                                                                                                                                                                                                                                                                                                                                                                                                                                                                                                                                                                                                                                                                                                                                                                                                                                                                                                                                                                                                                                                                                                                                                                                                                                                                                                                                                                                        | and maxim  Si Al  EMA Map # D, describe. Intal conditions  conditions  conditions  essment and De(s) for Gros  g / Cooling  HWBB                                                                                                                  | num prod Off-site treet Pvo Illey No 06037C s, land use noted.  Tax Recor s Living A                                                                                                                                                                                                                                                                                                                                                                                                                                                                                                                                                                                                                                                                                                                                                                                                                                                                                                                                                                                                                                                                                                                                                                                                                                                                                                                                                                                                                                                                                                                                                                                                                                                                                                                                                                                                                                                                                                                                                                                                                                           | ductivity.  Improvements- d nne 1285F es, etc.)? Y The Van Nuy rds Prior In rea  Amenities Fireplace(s) #                                                                                                                                                                                   | FEMA Map D  Yes X No Yes Airport is  Tax F  1                                                         | Public Pr X                                                                                                                                                                                                                     | to the                                                                                                                                                                                                                                                                                                                                                                                                                                                                                                                                                                                                                                                                                                                                                                                                                                                                                                                                                                                                                                                                                                                                                                                                                                                                                                                                                                                                                                                                                                                                                                                                                                                                                                                                                                                                                                                                                                                                                                                                                                                                                                                         |
| ロニの          | and best use meets legal permissil  Utilities Public Other (describe)  Electricity X                                                                                                                                                                                                                                                                                                                                                                                                                                                                                                                                                                                                                                                                                                                                                                                                                                                                                                                                                                                                                                                                                                                                                                                                                                                                                                                                                                                                                                                                                                                                                                                                                                                                                                                                                                                                                                                                                                                                                                                                                                           | Water Sanita es X No F ts typical for the tternal factors easements, of ct value or Reali Genera Concret Full Ba t Partial E                                                                                                                                                                                                                                                                                                                                                                                                                                                                                                                                                                                                                                                                                                                                                                                                                                                                                                                                                                                                                                                                                                                                                                                                                                                                                                                                                                                                                                                                                                                                                                                                                                                                                                                                                                                                                                                                                                                                                                                                   | cal possibility, fine Public Public X X any Sewer X EMA Flood Zone the market area? (leasements, encroencroachments marketability.  Appraisal Filest Al Description the Slab X Crawl Sement Finish Basement Finish Finish Public P | X X Yes pachmer s, or en  Space ned ished                                                                                                                                                                                                                                                                                                                                                                                                                                                                                                                                                                                                                                                                                                                                                                                                                                                                                                                                                                                                                                                                                                                                                                                                                                                                                                                                                                                                                                                                                                                                                                                                                                                                                                                                                                                                                                                                                                                                                                                                                                                                                      | I feasibility, (describe)  FI  No If N Its, environme vironmental  MLS X Ass Data Sour  Heatin  X FWA  Radiant                                                                                                                                                                                                                                                                                                                                                                                                                                                                                                                                                                                                                                                                                                                                                                                                                                                                                                                                                                                                                                                                                                                                                                                                                                                                                                                                                                                                                                                                                                                                                                                                                                                                                                                                                                                                                                                                                                                                                                                                                 | and maxim  Si Al  EMA Map # D, describe. Intal conditions  conditions  conditions  essment and De(s) for Gros  g / Cooling  HWBB                                                                                                                  | num prod Off-site treet Pvo Illey No 06037C s, land use a noted.  Tax Recor as Living A                                                                                                                                                                                                                                                                                                                                                                                                                                                                                                                                                                                                                                                                                                                                                                                                                                                                                                                                                                                                                                                                                                                                                                                                                                                                                                                                                                                                                                                                                                                                                                                                                                                                                                                                                                                                                                                                                                                                                                                                                                        | ductivity.  Improvements- d one 1285F es, etc.)? Y The Van Nuy ords Prior In rea  Amenities Fireplace(s) # Woodstove(s) #                                                                                                                                                                   | FEMA Map D  (es X No (s Airport is  spection  Tax F  1                                                | Public Pr  X  ate 09/26/2008  If Yes, describe.  within 2 miles  Property Owner  Records  Car Storage  None  Driveway # of Ca                                                                                                   | to the                                                                                                                                                                                                                                                                                                                                                                                                                                                                                                                                                                                                                                                                                                                                                                                                                                                                                                                                                                                                                                                                                                                                                                                                                                                                                                                                                                                                                                                                                                                                                                                                                                                                                                                                                                                                                                                                                                                                                                                                                                                                                                                         |
| 피            | and best use meets legal permissil  Utilities Public Other (describe)  Electricity X  Gas X  FEMA Special Flood Hazard Area Y  Are the utilities and/or off-site improvement Are there any adverse site conditions or ex  There were no apparent adverse east but has no affect on the subject of t | Water Sanita es X No F ts typical for the ternal factors easements, of ct value or Reali Genera Concret Full Ba t Partial E                                                                                                                                                                                                                                                                                                                                                                                                                                                                                                                                                                                                                                                                                                                                                                                                                                                                                                                                                                                                                                                                                                                                                                                                                                                                                                                                                                                                                                                                                                                                                                                                                                                                                                                                                                                                                                                                                                                                                                                                    | cal possibility, fi  Public  X  ary Sewer X  EMA Flood Zone ne market area? (easements, encro encroachments marketability.  Appraisal Files st  al Description te Slab X Crawl sement Finish Basement Finish Basement Finish Basement Finish                                                                                                                                                                                                                                                                                                                                                                                                                                                                                                                                                                                                                                                                                                                                                                                                                                                                                                                                                                                                                                                                                                                                                                                                                                                                                                                                                                                                                                                                                                                                                                                                                                                                                                                                                                                                                                                                                   | X X Yes pachmer s, or en  Space ned ished o                                                                                                                                                                                                                                                                                                                                                                                                                                                                                                                                                                                                                                                                                                                                                                                                                                                                                                                                                                                                                                                                                                                                                                                                                                                                                                                                                                                                                                                                                                                                                                                                                                                                                                                                                                                                                                                                                                                                                                                                                                                                                    | I feasibility, (describe)  Final No If No If Nots, environmental  MLS X Ass Data Sour Heatin X FWA Radiant Other Fuel FAU                                                                                                                                                                                                                                                                                                                                                                                                                                                                                                                                                                                                                                                                                                                                                                                                                                                                                                                                                                                                                                                                                                                                                                                                                                                                                                                                                                                                                                                                                                                                                                                                                                                                                                                                                                                                                                                                                                                                                                                                      | and maxim  Si Al  EMA Map # D, describe. Intal conditions  conditions  conditions  essment and De(s) for Gros  g / Cooling  HWBB                                                                                                                  | num prod Off-site treet Pvo Illey No 06037C s, land use i noted.  Tax Recor is Living A X I                                                                                                                                                                                                                                                                                                                                                                                                                                                                                                                                                                                                                                                                                                                                                                                                                                                                                                                                                                                                                                                                                                                                                                                                                                                                                                                                                                                                                                                                                                                                                                                                                                                                                                                                                                                                                                                                                                                                                                                                                                    | ductivity.  Improvements- d Ine 1285F  es, etc.)? Y The Van Nuy  rds Prior In rea  Amenities  Fireplace(s) # Woodstove(s) # Patio/Deck Patio                                                                                                                                                | FEMA Map D  Yes X No Yes Airport is  Ispection  Tax F  1                                              | Public Pr  X  ate 09/26/2006  If Yes, describe.  within 2 miles  Property Owner  Records  Car Storage  None  Driveway # of Ca  way Surface Cor                                                                                  | to the concrete urs 2                                                                                                                                                                                                                                                                                                                                                                                                                                                                                                                                                                                                                                                                                                                                                                                                                                                                                                                                                                                                                                                                                                                                                                                                                                                                                                                                                                                                                                                                                                                                                                                                                                                                                                                                                                                                                                                                                                                                                                                                                                                                                                          |
| IIIO         | and best use meets legal permissil Utilities Public Other (describe)  Electricity X                                                                                                                                                                                                                                                                                                                                                                                                                                                                                                                                                                                                                                                                                                                                                                                                                                                                                                                                                                                                                                                                                                                                                                                                                                                                                                                                                                                                                                                                                                                                                                                                                                                                                                                                                                                                                                                                                                                                                                                                                                            | Water Sanita es X No F ts typical for the dernal factors assements, of the transport s of Property Reali Genera Concret Full Ba Partial E Exterior Wal Roof Surface                                                                                                                                                                                                                                                                                                                                                                                                                                                                                                                                                                                                                                                                                                                                                                                                                                                                                                                                                                                                                                                                                                                                                                                                                                                                                                                                                                                                                                                                                                                                                                                                                                                                                                                                                                                                                                                                                                                                                            | cal possibility, fi  Public  X  ary Sewer X  EMA Flood Zone ne market area? (easements, encro encroachments marketability.  Appraisal Files st  al Description te Slab X Crawl sement Finish Basement Finish                                                                                                                                                                                                                                                                                                                                                                                                                                                                                                                                                                                                                                                                                                                                                                                                                                                                                                                                                                                                                                                                                                                                                                                                                                                                                                                                                                                                                                                                                                                                                                                                                                                                                                                                                                   | X X Yes pachmer s, or en  Space ned ished o                                                                                                                                                                                                                                                                                                                                                                                                                                                                                                                                                                                                                                                                                                                                                                                                                                                                                                                                                                                                                                                                                                                                                                                                                                                                                                                                                                                                                                                                                                                                                                                                                                                                                                                                                                                                                                                                                                                                                                                                                                                                                    | I feasibility, (describe)  Final No If No If Nots, environmental  MLS X Ass Data Sour Heatin X FWA Radiant Other Fuel FAU                                                                                                                                                                                                                                                                                                                                                                                                                                                                                                                                                                                                                                                                                                                                                                                                                                                                                                                                                                                                                                                                                                                                                                                                                                                                                                                                                                                                                                                                                                                                                                                                                                                                                                                                                                                                                                                                                                                                                                                                      | and maxim  St Al  EMA Map # o, describe. Intal conditions  conditions  conditions  de(s) for Gros g / Cooling HWBB  None  Air Conditioni                                                                                                          | num prod Off-site treet Pvo Illey No 06037C s, land use s noted.  Tax Recor ss Living A X I X I ing X I                                                                                                                                                                                                                                                                                                                                                                                                                                                                                                                                                                                                                                                                                                                                                                                                                                                                                                                                                                                                                                                                                                                                                                                                                                                                                                                                                                                                                                                                                                                                                                                                                                                                                                                                                                                                                                                                                                                                                                                                                        | ductivity.  Improvements- d Ine 1285F  es, etc.)? Y The Van Nuy  rds Prior In rea  Amenities Fireplace(s) # Woodstove(s) # Patio/Deck Patie Porch Cov                                                                                                                                       | FEMA Map D  Yes X No Yes Airport is  Tax F  1                                                         | Public Pr  X  Sate 09/26/2006  If Yes, describe. So within 2 miles  Property Owner Records  Car Storage None  Driveway # of Ca way Surface Cor Garage # of Ca Carport # of Ca                                                   | to the concrete urs 2                                                                                                                                                                                                                                                                                                                                                                                                                                                                                                                                                                                                                                                                                                                                                                                                                                                                                                                                                                                                                                                                                                                                                                                                                                                                                                                                                                                                                                                                                                                                                                                                                                                                                                                                                                                                                                                                                                                                                                                                                                                                                                          |
| 110<br>110   | and best use meets legal permissil Utilities Public Other (describe)  Electricity X                                                                                                                                                                                                                                                                                                                                                                                                                                                                                                                                                                                                                                                                                                                                                                                                                                                                                                                                                                                                                                                                                                                                                                                                                                                                                                                                                                                                                                                                                                                                                                                                                                                                                                                                                                                                                                                                                                                                                                                                                                            | Water Sanita es X No F ts typical for the ternal factors easements, of ct value or S of Property Reali Genera Concret Full Ba t Partial E Exterior Wal                                                                                                                                                                                                                                                                                                                                                                                                                                                                                                                                                                                                                                                                                                                                                                                                                                                                                                                                                                                                                                                                                                                                                                                                                                                                                                                                                                                                                                                                                                                                                                                                                                                                                                                                                                                                                                                                                                                                                                         | cal possibility, fi  Public  X  ary Sewer X  EMA Flood Zone ne market area? (easements, encro encroachments marketability.  Appraisal File st  al Description te Slab X Crawl sement Finish Basement Finish                                                                                                                                                                                                                                                                                                                                                                                                                                                                                                                                                                                                                                                                                                                                                                    | Space ned ished on electal                                                                                                                                                                                                                                                                                                                                                                                                                                                                                                                                                                                                                                                                                                                                                                                                                                                                                                                                                                                                                                                                                                                                                                                                                                                                                                                                                                                                                                                                                                                                                                                                                                                                                                                                                                                                                                                                                                                                                                                                                                                                                                     | I feasibility, (describe)  FI  No If N Its, environme vironmental  MLS X Ass  Data Sour  Heatin  X FWA  Radiant  Other  Fuel FAU  X Central                                                                                                                                                                                                                                                                                                                                                                                                                                                                                                                                                                                                                                                                                                                                                                                                                                                                                                                                                                                                                                                                                                                                                                                                                                                                                                                                                                                                                                                                                                                                                                                                                                                                                                                                                                                                                                                                                                                                                                                    | and maxim  St Al  EMA Map # b, describe. Intal conditions  conditions  conditions  de(s) for Gros  g / Cooling  HWBB  None  Air Conditionial                                                                                                      | num prod Off-site treet Pvolley No 06037C s, land use s noted.  Tax Recor ss Living A  X I  In | ductivity.  Improvements- d nne 1285F  es, etc.)? Y The Van Nuy  rds Prior In rea  Amenities Fireplace(s) # Woodstove(s) # Patio/Deck Patie Porch Cov Pool Inground                                                                                                                         | FEMA Map D  Yes X No Yes Airport is  Tax F  1 0 X  O Drive X  d                                       | Public Pr  X  Sate 09/26/2006  If Yes, describe. So within 2 miles  Property Owner Records  Car Storage None  Driveway # of Ca way Surface Cor Garage # of Ca Carport # of Ca                                                   | to the                                                                                                                                                                                                                                                                                                                                                                                                                                                                                                                                                                                                                                                                                                                                                                                                                                                                                                                                                                                                                                                                                                                                                                                                                                                                                                                                                                                                                                                                                                                                                                                                                                                                                                                                                                                                                                                                                                                                                                                                                                                                                                                         |
| DID.         | and best use meets legal permissil Utilities Public Other (describe)  Electricity X                                                                                                                                                                                                                                                                                                                                                                                                                                                                                                                                                                                                                                                                                                                                                                                                                                                                                                                                                                                                                                                                                                                                                                                                                                                                                                                                                                                                                                                                                                                                                                                                                                                                                                                                                                                                                                                                                                                                                                                                                                            | Water Sanita es X No F ts typical for the dernal factors assements, o ect value or Sof Property Reali Genera Concret Full Ba t Partial E Exterior Wal Roof Surface Gutters & De Window Typ                                                                                                                                                                                                                                                                                                                                                                                                                                                                                                                                                                                                                                                                                                                                                                                                                                                                                                                                                                                                                                                                                                                                                                                                                                                                                                                                                                                                                                                                                                                                                                                                                                                                                                                                                                                                                                                                                                                                     | cal possibility, fi  Public  X  ary Sewer X  EMA Flood Zone ne market area? (easements, encro encroachments marketability.  Appraisal File st  al Description te Slab X Crawl sement Finish Basement Finish                                                                                                                                                                                                                                                                                                                                                                                                                                                                                                                                                                                                                                                                                                                                                                                                    | Space ned ished to be letal                                                                                                                                                                                                                                                                                                                                                                                                                                                                                                                                                                                                                                                                                                                                                                                                                                                                                                                                                                                                                                                                                                                                                                                                                                                                                                                                                                                                                                                                                                                                                                                                                                                                                                                                                                                                                                                                                                                                                                                                                                                                                                    | If feasibility, (describe)  Final No If No If No Its, environmenta  MLS X Ass Data Sour Heatin X FWA Radiant Other Fuel FAU X Central Individue                                                                                                                                                                                                                                                                                                                                                                                                                                                                                                                                                                                                                                                                                                                                                                                                                                                                                                                                                                                                                                                                                                                                                                                                                                                                                                                                                                                                                                                                                                                                                                                                                                                                                                                                                                                                                                                                                                                                                                                | and maxim  Si Al  EMA Map # D, describe. Intal conditions  conditions  conditions  de(s) for Gros  g / Cooling  HWBB  None  Air Conditionial  None                                                                                                | num prod Off-site treet Pvo Illey No 06037C s, land use noted.  Tax Recor s Living A  X I  X I  X I  X I  X I  X I                                                                                                                                                                                                                                                                                                                                                                                                                                                                                                                                                                                                                                                                                                                                                                                                                                                                                                                                                                                                                                                                                                                                                                                                                                                                                                                                                                                                                                                                                                                                                                                                                                                                                                                                                                                                                                                                                                                                                                                                             | ductivity.  Improvements- d ne 1285F  es, etc.)? Y The Van Nuy  rds Prior In rea  Amenities  Fireplace(s) # Woodstove(s) # Patio/Deck Patie Porch Cov Pool Inground Fence Wood                                                                                                              | FEMA Map D  Yes X No Yes Airport is  Tax F  1 0 X  O Drive X  d                                       | Public Pr  X  ate 09/26/2006  If Yes, describe. within 2 miles  Property Owner Records  Car Storage None Driveway # of Ca way Surface Cor Garage # of Ca Carport # of Ca Attached X D                                           | to the                                                                                                                                                                                                                                                                                                                                                                                                                                                                                                                                                                                                                                                                                                                                                                                                                                                                                                                                                                                                                                                                                                                                                                                                                                                                                                                                                                                                                                                                                                                                                                                                                                                                                                                                                                                                                                                                                                                                                                                                                                                                                                                         |
| NIO          | and best use meets legal permissil Utilities Public Other (describe)  Electricity X                                                                                                                                                                                                                                                                                                                                                                                                                                                                                                                                                                                                                                                                                                                                                                                                                                                                                                                                                                                                                                                                                                                                                                                                                                                                                                                                                                                                                                                                                                                                                                                                                                                                                                                                                                                                                                                                                                                                                                                                                                            | Water Sanita es X No F ts typical for the dernal factors assements, o ect value or Sof Property Reali Genera Concret Full Ba t Partial E Exterior Wal Roof Surface Gutters & De Window Typ                                                                                                                                                                                                                                                                                                                                                                                                                                                                                                                                                                                                                                                                                                                                                                                                                                                                                                                                                                                                                                                                                                                                                                                                                                                                                                                                                                                                                                                                                                                                                                                                                                                                                                                                                                                                                                                                                                                                     | cal possibility, fire the public of the publ | Space ned ished to be letal                                                                                                                                                                                                                                                                                                                                                                                                                                                                                                                                                                                                                                                                                                                                                                                                                                                                                                                                                                                                                                                                                                                                                                                                                                                                                                                                                                                                                                                                                                                                                                                                                                                                                                                                                                                                                                                                                                                                                                                                                                                                                                    | If feasibility, (describe)  Final No If No Its, environmental  MLS X Ass Data Sour Heatin X FWA Radiant Other Fuel FAU X Central Individu Other Microwave X                                                                                                                                                                                                                                                                                                                                                                                                                                                                                                                                                                                                                                                                                                                                                                                                                                                                                                                                                                                                                                                                                                                                                                                                                                                                                                                                                                                                                                                                                                                                                                                                                                                                                                                                                                                                                                                                                                                                                                    | and maxim  Si Al  EMA Map # Do, describe. Intal conditions  conditions  conditions  de(s) for Gros  g / Cooling  HWBB  None  Air Conditioni  al  None  Washer/Dry                                                                                 | num prod Off-site treet Pvo Illey No 06037C s, land use noted.  Tax Recor s Living A  X I  X I  X I  X I  X I  X I                                                                                                                                                                                                                                                                                                                                                                                                                                                                                                                                                                                                                                                                                                                                                                                                                                                                                                                                                                                                                                                                                                                                                                                                                                                                                                                                                                                                                                                                                                                                                                                                                                                                                                                                                                                                                                                                                                                                                                                                             | ductivity.  Improvements- d Ine 1285F  es, etc.)? Y The Van Nuy  rds Prior In rea  Amenities Fireplace(s) # Woodstove(s) # Patio/Deck Patio Porch Cov Pool Inground Fence Wood Other None ther (describe)                                                                                   | FEMA Map D  (es X No (s Airport is  spection Tax F  1 0 X  o Drive X  d                               | Public Pr  X  State 09/26/2006  If Yes, describe.  Within 2 miles  Property Owner  Records  Car Storage  None  Driveway # of Ca  way Surface Cor  Garage # of Ca  Carport # of Ca  Attached X D  Built-in                       | to the ris 2 ris 0 retached                                                                                                                                                                                                                                                                                                                                                                                                                                                                                                                                                                                                                                                                                                                                                                                                                                                                                                                                                                                                                                                                                                                                                                                                                                                                                                                                                                                                                                                                                                                                                                                                                                                                                                                                                                                                                                                                                                                                                                                                                                                                                                    |
| MENIO        | and best use meets legal permissil Utilities Public Other (describe)  Electricity X                                                                                                                                                                                                                                                                                                                                                                                                                                                                                                                                                                                                                                                                                                                                                                                                                                                                                                                                                                                                                                                                                                                                                                                                                                                                                                                                                                                                                                                                                                                                                                                                                                                                                                                                                                                                                                                                                                                                                                                                                                            | Water Sanita es X No F ts typical for the ternal factors easements, of cot value or Sof Property Reali Genera Concret Full Ba t Partial E Exterior Wal Roof Surfac Gutters & Do Window Typ ven X Dishy 7 Roo                                                                                                                                                                                                                                                                                                                                                                                                                                                                                                                                                                                                                                                                                                                                                                                                                                                                                                                                                                                                                                                                                                                                                                                                                                                                                                                                                                                                                                                                                                                                                                                                                                                                                                                                                                                                                                                                                                                   | cal possibility, fire Public  Public  X  any Sewer X  EMA Flood Zone ne market area? (easements, encroencroachments marketability.  Appraisal Files st  al Description te Slab X Crawl Sement Finish Basement Finish                           | X X Yes Dachmer Space ned ished Deletal                                                                                                                                                                                                                                                                                                                                                                                                                                                                                                                                                                                                                                                                                                                                                                                                                                                                                                                                                                                                                                                                                                                                                                                                                                                                                                                                                                                                                                                                                                                                                                                                                                                                                                                                                                                                                                                                                                                                                                                                                                                                                        | If feasibility, (describe)  Final No If No Its, environmental  MLS X Ass Data Sour Heatin X FWA Radiant Other Fuel FAU X Central Individu Other Microwave X                                                                                                                                                                                                                                                                                                                                                                                                                                                                                                                                                                                                                                                                                                                                                                                                                                                                                                                                                                                                                                                                                                                                                                                                                                                                                                                                                                                                                                                                                                                                                                                                                                                                                                                                                                                                                                                                                                                                                                    | and maxim  Si Al  EMA Map # D, describe. Intal conditions  conditions  conditions  de(s) for Gros  g / Cooling  HWBB  None  Air Conditionial  None                                                                                                | num prod Off-site treet Pvo Illey No 06037C s, land use a noted.  Tax Recor s Living A X I X I X I I I I I I I I I I I I I I I                                                                                                                                                                                                                                                                                                                                                                                                                                                                                                                                                                                                                                                                                                                                                                                                                                                                                                                                                                                                                                                                                                                                                                                                                                                                                                                                                                                                                                                                                                                                                                                                                                                                                                                                                                                                                                                                                                                                                                                                 | ductivity.  Improvements- d Ine 1285F  es, etc.)? Y The Van Nuy  rds Prior In rea  Amenities Fireplace(s) # Woodstove(s) # Patio/Deck Patio Porch Cov Pool Inground Fence Wood Other None ther (describe)                                                                                   | FEMA Map D  (es X No (s Airport is  spection Tax F  1 0 X  o Drive X  d                               | Public Pr  X  ate 09/26/2006  If Yes, describe. within 2 miles  Property Owner Records  Car Storage None Driveway # of Ca way Surface Cor Garage # of Ca Carport # of Ca Attached X D                                           | to the ris 2 ris 0 retached                                                                                                                                                                                                                                                                                                                                                                                                                                                                                                                                                                                                                                                                                                                                                                                                                                                                                                                                                                                                                                                                                                                                                                                                                                                                                                                                                                                                                                                                                                                                                                                                                                                                                                                                                                                                                                                                                                                                                                                                                                                                                                    |
| EMENIS       | and best use meets legal permissil Utilities Public Other (describe)  Electricity X                                                                                                                                                                                                                                                                                                                                                                                                                                                                                                                                                                                                                                                                                                                                                                                                                                                                                                                                                                                                                                                                                                                                                                                                                                                                                                                                                                                                                                                                                                                                                                                                                                                                                                                                                                                                                                                                                                                                                                                                                                            | Water Sanita es X No F ts typical for the ternal factors easements, of cot value or Sof Property Reali Genera Concret Full Ba t Partial E Exterior Wal Roof Surfac Gutters & Do Window Typ ven X Dishy 7 Roo                                                                                                                                                                                                                                                                                                                                                                                                                                                                                                                                                                                                                                                                                                                                                                                                                                                                                                                                                                                                                                                                                                                                                                                                                                                                                                                                                                                                                                                                                                                                                                                                                                                                                                                                                                                                                                                                                                                   | cal possibility, fire Public  Public  X  any Sewer X  EMA Flood Zone ne market area? (easements, encroencroachments marketability.  Appraisal Files st  al Description te Slab X Crawl Sement Finish Basement Finish                           | X X Yes Dachmer Space ned ished Deletal                                                                                                                                                                                                                                                                                                                                                                                                                                                                                                                                                                                                                                                                                                                                                                                                                                                                                                                                                                                                                                                                                                                                                                                                                                                                                                                                                                                                                                                                                                                                                                                                                                                                                                                                                                                                                                                                                                                                                                                                                                                                                        | If feasibility, (describe)  Final No If No Its, environmental  MLS X Ass Data Sour Heatin X FWA Radiant Other Fuel FAU X Central Individu Other Microwave X                                                                                                                                                                                                                                                                                                                                                                                                                                                                                                                                                                                                                                                                                                                                                                                                                                                                                                                                                                                                                                                                                                                                                                                                                                                                                                                                                                                                                                                                                                                                                                                                                                                                                                                                                                                                                                                                                                                                                                    | and maxim  Si Al  EMA Map # Do, describe. Intal conditions  conditions  conditions  de(s) for Gros  g / Cooling  HWBB  None  Air Conditioni  al  None  Washer/Dry                                                                                 | num prod Off-site treet Pvo Illey No 06037C s, land use a noted.  Tax Recor s Living A X I X I X I I I I I I I I I I I I I I I                                                                                                                                                                                                                                                                                                                                                                                                                                                                                                                                                                                                                                                                                                                                                                                                                                                                                                                                                                                                                                                                                                                                                                                                                                                                                                                                                                                                                                                                                                                                                                                                                                                                                                                                                                                                                                                                                                                                                                                                 | ductivity.  Improvements- d Ine 1285F  es, etc.)? Y The Van Nuy  rds Prior In rea  Amenities Fireplace(s) # Woodstove(s) # Patio/Deck Patio Porch Cov Pool Inground Fence Wood Other None ther (describe)                                                                                   | FEMA Map D  (es X No (s Airport is  spection Tax F  1 0 X  o Drive X  d                               | Public Pr  X  State 09/26/2006  If Yes, describe.  Within 2 miles  Property Owner  Records  Car Storage  None  Driveway # of Ca  way Surface Cor  Garage # of Ca  Carport # of Ca  Attached X D  Built-in                       | to the ris 2 ris 0 retached                                                                                                                                                                                                                                                                                                                                                                                                                                                                                                                                                                                                                                                                                                                                                                                                                                                                                                                                                                                                                                                                                                                                                                                                                                                                                                                                                                                                                                                                                                                                                                                                                                                                                                                                                                                                                                                                                                                                                                                                                                                                                                    |
| OVEIMENTS    | and best use meets legal permissil Utilities Public Other (describe)  Electricity X                                                                                                                                                                                                                                                                                                                                                                                                                                                                                                                                                                                                                                                                                                                                                                                                                                                                                                                                                                                                                                                                                                                                                                                                                                                                                                                                                                                                                                                                                                                                                                                                                                                                                                                                                                                                                                                                                                                                                                                                                                            | Water Sanita es X No F ts typical for the ternal factors assements, or tot value or s of Property Reali Genera Concret Full Ba t Partial E Exterior Wal Roof Surface Gutters & De Window Typ ven X Dishw 7 Roo t items, etc.)                                                                                                                                                                                                                                                                                                                                                                                                                                                                                                                                                                                                                                                                                                                                                                                                                                                                                                                                                                                                                                                                                                                                                                                                                                                                                                                                                                                                                                                                                                                                                                                                                                                                                                                                                                                                                                                                                                  | cal possibility, fine Public   Public   X   Any Sewer                                                                                                                                                                                                                                                                                                                                                                                                                                                                                                                                                                                                                                                                                                                                                                                                                                                                                                                                                                                                                                                                                                                                                                                                                                                                                                                                                                                                                                                                                                                                                                                                                                                                                                                                                                                                                                                                                                                                                                                                                                                                          | Space ned ished to be letal sal Bedroor                                                                                                                                                                                                                                                                                                                                                                                                                                                                                                                                                                                                                                                                                                                                                                                                                                                                                                                                                                                                                                                                                                                                                                                                                                                                                                                                                                                                                                                                                                                                                                                                                                                                                                                                                                                                                                                                                                                                                                                                                                                                                        | If feasibility, (describe)  Final No If No | and maxim  St Al  EMA Map # D, describe. Intal conditions  conditions  conditions  de(s) for Gros  g / Cooling  HWBB  None  Air Conditioni  al  None  Washer/Dry  Bath(s)                                                                         | num prod Off-site treet Pvo Illey No 06037C s, land use s noted.  Tax Recor ss Living A X I X I I I I I I I I I I I I I I I I I                                                                                                                                                                                                                                                                                                                                                                                                                                                                                                                                                                                                                                                                                                                                                                                                                                                                                                                                                                                                                                                                                                                                                                                                                                                                                                                                                                                                                                                                                                                                                                                                                                                                                                                                                                                                                                                                                                                                                                                                | ductivity.  Improvements- d nne 1285F  es, etc.)? Y The Van Nuy  rds Prior In rea  Amenities Fireplace(s) # Woodstove(s) # Patio/Deck Patio Porch Cov Pool Inground Fence Wood Other None ther (describe) Square Fe                                                                         | FEMA Map D  Yes X No Yes Airport is  Ispection  Tax F  1                                              | Public Pr  X  Sate 09/26/2008  If Yes, describe.  So within 2 miles  Property Owner  Records  Car Storage  None  Driveway # of Ca  way Surface Cor  Garage # of Ca  Carport # of Ca  Attached X D  Built-in  Living Area Above  | to the ris 2 ris 0 retached                                                                                                                                                                                                                                                                                                                                                                                                                                                                                                                                                                                                                                                                                                                                                                                                                                                                                                                                                                                                                                                                                                                                                                                                                                                                                                                                                                                                                                                                                                                                                                                                                                                                                                                                                                                                                                                                                                                                                                                                                                                                                                    |
| ROVEMENTS    | and best use meets legal permissil Utilities Public Other (describe)  Electricity X                                                                                                                                                                                                                                                                                                                                                                                                                                                                                                                                                                                                                                                                                                                                                                                                                                                                                                                                                                                                                                                                                                                                                                                                                                                                                                                                                                                                                                                                                                                                                                                                                                                                                                                                                                                                                                                                                                                                                                                                                                            | Water Sanita es X No F ts typical for the ternal factors assements, or tot value or s of Property Reali Genera Concret Full Ba t Partial E Exterior Wal Roof Surface Gutters & De Window Typ ven X Dishw 7 Roo t items, etc.)                                                                                                                                                                                                                                                                                                                                                                                                                                                                                                                                                                                                                                                                                                                                                                                                                                                                                                                                                                                                                                                                                                                                                                                                                                                                                                                                                                                                                                                                                                                                                                                                                                                                                                                                                                                                                                                                                                  | cal possibility, fine Public   Public   X   Any Sewer                                                                                                                                                                                                                                                                                                                                                                                                                                                                                                                                                                                                                                                                                                                                                                                                                                                                                                                                                                                                                                                                                                                                                                                                                                                                                                                                                                                                                                                                                                                                                                                                                                                                                                                                                                                                                                                                                                                                                                                                                                                                          | Space ned ished to be letal sal Bedroor                                                                                                                                                                                                                                                                                                                                                                                                                                                                                                                                                                                                                                                                                                                                                                                                                                                                                                                                                                                                                                                                                                                                                                                                                                                                                                                                                                                                                                                                                                                                                                                                                                                                                                                                                                                                                                                                                                                                                                                                                                                                                        | If feasibility, (describe)  Final No If No | and maxim  St Al  EMA Map # D, describe. Intal conditions  conditions  conditions  de(s) for Gros  g / Cooling  HWBB  None  Air Conditioni  al  None  Washer/Dry  Bath(s)                                                                         | num prod Off-site treet Pvo Illey No 06037C s, land use s noted.  Tax Recor ss Living A X I X I I I I I I I I I I I I I I I I I                                                                                                                                                                                                                                                                                                                                                                                                                                                                                                                                                                                                                                                                                                                                                                                                                                                                                                                                                                                                                                                                                                                                                                                                                                                                                                                                                                                                                                                                                                                                                                                                                                                                                                                                                                                                                                                                                                                                                                                                | ductivity.  Improvements- d nne 1285F  es, etc.)? Y The Van Nuy  rds Prior In rea  Amenities Fireplace(s) # Woodstove(s) # Patio/Deck Patio Porch Cov Pool Inground Fence Wood Other None ther (describe) Square Fe                                                                         | FEMA Map D  Yes X No Yes Airport is  Ispection  Tax F  1                                              | Public Pr  X  Sate 09/26/2008  If Yes, describe.  So within 2 miles  Property Owner  Records  Car Storage  None  Driveway # of Ca  way Surface Cor  Garage # of Ca  Carport # of Ca  Attached X D  Built-in  Living Area Above  | to the ris 2 ris 0 retached                                                                                                                                                                                                                                                                                                                                                                                                                                                                                                                                                                                                                                                                                                                                                                                                                                                                                                                                                                                                                                                                                                                                                                                                                                                                                                                                                                                                                                                                                                                                                                                                                                                                                                                                                                                                                                                                                                                                                                                                                                                                                                    |
| MPROVEMENTS  | and best use meets legal permissil Utilities Public Other (describe)  Electricity X                                                                                                                                                                                                                                                                                                                                                                                                                                                                                                                                                                                                                                                                                                                                                                                                                                                                                                                                                                                                                                                                                                                                                                                                                                                                                                                                                                                                                                                                                                                                                                                                                                                                                                                                                                                                                                                                                                                                                                                                                                            | Water Sanita es X No F ts typical for the ternal factors assements, or tot value or s of Property Reali Genera Concret Full Ba t Partial E Exterior Wal Roof Surface Gutters & De Window Typ ven X Dishw 7 Roo t items, etc.)                                                                                                                                                                                                                                                                                                                                                                                                                                                                                                                                                                                                                                                                                                                                                                                                                                                                                                                                                                                                                                                                                                                                                                                                                                                                                                                                                                                                                                                                                                                                                                                                                                                                                                                                                                                                                                                                                                  | cal possibility, fine Public   Public   X   Any Sewer                                                                                                                                                                                                                                                                                                                                                                                                                                                                                                                                                                                                                                                                                                                                                                                                                                                                                                                                                                                                                                                                                                                                                                                                                                                                                                                                                                                                                                                                                                                                                                                                                                                                                                                                                                                                                                                                                                                                                                                                                                                                          | Space ned ished to be letal sal Bedroor                                                                                                                                                                                                                                                                                                                                                                                                                                                                                                                                                                                                                                                                                                                                                                                                                                                                                                                                                                                                                                                                                                                                                                                                                                                                                                                                                                                                                                                                                                                                                                                                                                                                                                                                                                                                                                                                                                                                                                                                                                                                                        | If feasibility, (describe)  Final No If No | and maxim  St Al  EMA Map # D, describe. Intal conditions  conditions  conditions  de(s) for Gros  g / Cooling  HWBB  None  Air Conditioni  al  None  Washer/Dry  Bath(s)                                                                         | num prod Off-site treet Pvo Illey No 06037C s, land use s noted.  Tax Recor ss Living A X I X I I I I I I I I I I I I I I I I I                                                                                                                                                                                                                                                                                                                                                                                                                                                                                                                                                                                                                                                                                                                                                                                                                                                                                                                                                                                                                                                                                                                                                                                                                                                                                                                                                                                                                                                                                                                                                                                                                                                                                                                                                                                                                                                                                                                                                                                                | ductivity.  Improvements- d nne 1285F  es, etc.)? Y The Van Nuy  rds Prior In rea  Amenities Fireplace(s) # Woodstove(s) # Patio/Deck Patio Porch Cov Pool Inground Fence Wood Other None ther (describe) Square Fe                                                                         | FEMA Map D  Yes X No Yes Airport is  Ispection  Tax F  1                                              | Public Pr  X  Sate 09/26/2008  If Yes, describe.  So within 2 miles  Property Owner  Records  Car Storage  None  Driveway # of Ca  way Surface Cor  Garage # of Ca  Carport # of Ca  Attached X D  Built-in  Living Area Above  | to the ris 2 ris 0 retached                                                                                                                                                                                                                                                                                                                                                                                                                                                                                                                                                                                                                                                                                                                                                                                                                                                                                                                                                                                                                                                                                                                                                                                                                                                                                                                                                                                                                                                                                                                                                                                                                                                                                                                                                                                                                                                                                                                                                                                                                                                                                                    |
| IMPROVEMENTS | and best use meets legal permissil Utilities Public Other (describe)  Electricity X                                                                                                                                                                                                                                                                                                                                                                                                                                                                                                                                                                                                                                                                                                                                                                                                                                                                                                                                                                                                                                                                                                                                                                                                                                                                                                                                                                                                                                                                                                                                                                                                                                                                                                                                                                                                                                                                                                                                                                                                                                            | Water Sanita es X No F ts typical for the ternal factors assements, or tot value or s of Property Reali Genera Concret Full Ba t Partial E Exterior Wal Roof Surface Gutters & De Window Typ ven X Dishw 7 Roo t items, etc.)                                                                                                                                                                                                                                                                                                                                                                                                                                                                                                                                                                                                                                                                                                                                                                                                                                                                                                                                                                                                                                                                                                                                                                                                                                                                                                                                                                                                                                                                                                                                                                                                                                                                                                                                                                                                                                                                                                  | cal possibility, fine Public   Public   X   Any Sewer                                                                                                                                                                                                                                                                                                                                                                                                                                                                                                                                                                                                                                                                                                                                                                                                                                                                                                                                                                                                                                                                                                                                                                                                                                                                                                                                                                                                                                                                                                                                                                                                                                                                                                                                                                                                                                                                                                                                                                                                                                                                          | Space ned ished to be letal sal Bedroor                                                                                                                                                                                                                                                                                                                                                                                                                                                                                                                                                                                                                                                                                                                                                                                                                                                                                                                                                                                                                                                                                                                                                                                                                                                                                                                                                                                                                                                                                                                                                                                                                                                                                                                                                                                                                                                                                                                                                                                                                                                                                        | If feasibility, (describe)  Final No If No | and maxim  St Al  EMA Map # D, describe. Intal conditions  conditions  conditions  de(s) for Gros  g / Cooling  HWBB  None  Air Conditioni  al  None  Washer/Dry  Bath(s)                                                                         | num prod Off-site treet Pvo Illey No 06037C s, land use s noted.  Tax Recor ss Living A X I X I I I I I I I I I I I I I I I I I                                                                                                                                                                                                                                                                                                                                                                                                                                                                                                                                                                                                                                                                                                                                                                                                                                                                                                                                                                                                                                                                                                                                                                                                                                                                                                                                                                                                                                                                                                                                                                                                                                                                                                                                                                                                                                                                                                                                                                                                | ductivity.  Improvements- d nne 1285F  es, etc.)? Y The Van Nuy  rds Prior In rea  Amenities Fireplace(s) # Woodstove(s) # Patio/Deck Patio Porch Cov Pool Inground Fence Wood Other None ther (describe) Square Fe                                                                         | FEMA Map D  Yes X No Yes Airport is  Ispection  Tax F  1                                              | Public Pr  X  Sate 09/26/2008  If Yes, describe.  So within 2 miles  Property Owner  Records  Car Storage  None  Driveway # of Ca  way Surface Cor  Garage # of Ca  Carport # of Ca  Attached X D  Built-in  Living Area Above  | to the ris 2 ris 0 retached                                                                                                                                                                                                                                                                                                                                                                                                                                                                                                                                                                                                                                                                                                                                                                                                                                                                                                                                                                                                                                                                                                                                                                                                                                                                                                                                                                                                                                                                                                                                                                                                                                                                                                                                                                                                                                                                                                                                                                                                                                                                                                    |
| IMPROVEMENTS | and best use meets legal permissil Utilities Public Other (describe)  Electricity X                                                                                                                                                                                                                                                                                                                                                                                                                                                                                                                                                                                                                                                                                                                                                                                                                                                                                                                                                                                                                                                                                                                                                                                                                                                                                                                                                                                                                                                                                                                                                                                                                                                                                                                                                                                                                                                                                                                                                                                                                                            | Water Sanita es X No F ts typical for the ternal factors assements, or tot value or s of Property Reali Genera Concret Full Ba t Partial E Exterior Wal Roof Surface Gutters & De Window Typ ven X Dishw 7 Roo t items, etc.)                                                                                                                                                                                                                                                                                                                                                                                                                                                                                                                                                                                                                                                                                                                                                                                                                                                                                                                                                                                                                                                                                                                                                                                                                                                                                                                                                                                                                                                                                                                                                                                                                                                                                                                                                                                                                                                                                                  | cal possibility, fine Public   Public   X   Any Sewer                                                                                                                                                                                                                                                                                                                                                                                                                                                                                                                                                                                                                                                                                                                                                                                                                                                                                                                                                                                                                                                                                                                                                                                                                                                                                                                                                                                                                                                                                                                                                                                                                                                                                                                                                                                                                                                                                                                                                                                                                                                                          | Space ned ished to be letal sal Bedroor                                                                                                                                                                                                                                                                                                                                                                                                                                                                                                                                                                                                                                                                                                                                                                                                                                                                                                                                                                                                                                                                                                                                                                                                                                                                                                                                                                                                                                                                                                                                                                                                                                                                                                                                                                                                                                                                                                                                                                                                                                                                                        | If feasibility, (describe)  Final No If No | and maxim  St Al  EMA Map # D, describe. Intal conditions  conditions  conditions  de(s) for Gros  g / Cooling  HWBB  None  Air Conditioni  al  None  Washer/Dry  Bath(s)                                                                         | num prod Off-site treet Pvo Illey No 06037C s, land use s noted.  Tax Recor ss Living A X I X I I I I I I I I I I I I I I I I I                                                                                                                                                                                                                                                                                                                                                                                                                                                                                                                                                                                                                                                                                                                                                                                                                                                                                                                                                                                                                                                                                                                                                                                                                                                                                                                                                                                                                                                                                                                                                                                                                                                                                                                                                                                                                                                                                                                                                                                                | ductivity.  Improvements- d nne 1285F  es, etc.)? Y The Van Nuy  rds Prior In rea  Amenities Fireplace(s) # Woodstove(s) # Patio/Deck Patio Porch Cov Pool Inground Fence Wood Other None ther (describe) Square Fe                                                                         | FEMA Map D  Yes X No Yes Airport is  Ispection  Tax F  1                                              | Public Pr  X  Sate 09/26/2008  If Yes, describe.  So within 2 miles  Property Owner  Records  Car Storage  None  Driveway # of Ca  way Surface Cor  Garage # of Ca  Carport # of Ca  Attached X D  Built-in  Living Area Above  | to the ris 2 ncrete ris 2 ris 0 retached                                                                                                                                                                                                                                                                                                                                                                                                                                                                                                                                                                                                                                                                                                                                                                                                                                                                                                                                                                                                                                                                                                                                                                                                                                                                                                                                                                                                                                                                                                                                                                                                                                                                                                                                                                                                                                                                                                                                                                                                                                                                                       |
| IMPROVEMENTS | and best use meets legal permissil Utilities Public Other (describe)  Electricity X                                                                                                                                                                                                                                                                                                                                                                                                                                                                                                                                                                                                                                                                                                                                                                                                                                                                                                                                                                                                                                                                                                                                                                                                                                                                                                                                                                                                                                                                                                                                                                                                                                                                                                                                                                                                                                                                                                                                                                                                                                            | Water Sanita es X No F ts typical for the ternal factors assements, or tot value or s of Property Reali Genera Concret Full Ba t Partial E Exterior Wal Roof Surface Gutters & De Window Typ ven X Dishw 7 Roo t items, etc.)                                                                                                                                                                                                                                                                                                                                                                                                                                                                                                                                                                                                                                                                                                                                                                                                                                                                                                                                                                                                                                                                                                                                                                                                                                                                                                                                                                                                                                                                                                                                                                                                                                                                                                                                                                                                                                                                                                  | cal possibility, fine Public   Public   X   Any Sewer                                                                                                                                                                                                                                                                                                                                                                                                                                                                                                                                                                                                                                                                                                                                                                                                                                                                                                                                                                                                                                                                                                                                                                                                                                                                                                                                                                                                                                                                                                                                                                                                                                                                                                                                                                                                                                                                                                                                                                                                                                                                          | Space ned ished to be letal sal Bedroor                                                                                                                                                                                                                                                                                                                                                                                                                                                                                                                                                                                                                                                                                                                                                                                                                                                                                                                                                                                                                                                                                                                                                                                                                                                                                                                                                                                                                                                                                                                                                                                                                                                                                                                                                                                                                                                                                                                                                                                                                                                                                        | If feasibility, (describe)  Final No If No | and maxim  St Al  EMA Map # D, describe. Intal conditions  conditions  conditions  de(s) for Gros  g / Cooling  HWBB  None  Air Conditioni  al  None  Washer/Dry  Bath(s)                                                                         | num prod Off-site treet Pvo Illey No 06037C s, land use s noted.  Tax Recor ss Living A X I X I I I I I I I I I I I I I I I I I                                                                                                                                                                                                                                                                                                                                                                                                                                                                                                                                                                                                                                                                                                                                                                                                                                                                                                                                                                                                                                                                                                                                                                                                                                                                                                                                                                                                                                                                                                                                                                                                                                                                                                                                                                                                                                                                                                                                                                                                | ductivity.  Improvements- d nne 1285F  es, etc.)? Y The Van Nuy  rds Prior In rea  Amenities Fireplace(s) # Woodstove(s) # Patio/Deck Patio Porch Cov Pool Inground Fence Wood Other None ther (describe) Square Fe                                                                         | FEMA Map D  Yes X No Yes Airport is  Ispection  Tax F  1                                              | Public Pr  X  Sate 09/26/2008  If Yes, describe.  So within 2 miles  Property Owner  Records  Car Storage  None  Driveway # of Ca  way Surface Cor  Garage # of Ca  Carport # of Ca  Attached X D  Built-in  Living Area Above  | to the ris 2 ncrete ris 2 ris 0 retached                                                                                                                                                                                                                                                                                                                                                                                                                                                                                                                                                                                                                                                                                                                                                                                                                                                                                                                                                                                                                                                                                                                                                                                                                                                                                                                                                                                                                                                                                                                                                                                                                                                                                                                                                                                                                                                                                                                                                                                                                                                                                       |
| IMPROVEMENTS | and best use meets legal permissil Utilities Public Other (describe)  Electricity X                                                                                                                                                                                                                                                                                                                                                                                                                                                                                                                                                                                                                                                                                                                                                                                                                                                                                                                                                                                                                                                                                                                                                                                                                                                                                                                                                                                                                                                                                                                                                                                                                                                                                                                                                                                                                                                                                                                                                                                                                                            | water Sanita es X No F ts typical for the ternal factors es esements, es es to value or es s of Property Reali Genera Concret Partial E Exterior Wal Roof Surface Gutters & De Window Typ ven X Dishw 7 Roo t items, etc.)                                                                                                                                                                                                                                                                                                                                                                                                                                                                                                                                                                                                                                                                                                                                                                                                                                                                                                                                                                                                                                                                                                                                                                                                                                                                                                                                                                                                                                                                                                                                                                                                                                                                                                                                                                                                                                                                                                     | cal possibility, fi  Public  X  ary Sewer X  EMA Flood Zone ne market area? (easements, encro encroachments marketability.  Appraisal Files st  al Description te Slab X Crawl sement Finish Basement Finish Basement Finish Basement Finish Use Shingle ownspouts M De Metal washer X Dispos ms 4  None                                                                                                                                                                                                                                                                                                                                                                                                                                                                                                                                                                                                                                                                                                                                                                                                                                                                                                                                                                                                                                                                                                                                                                                                                                                                                                                                                                                                                                                                                                                                                                                                                                                                                                                                                                                                                       | Space ned ished be letal Bedroor                                                                                                                                                                                                                                                                                                                                                                                                                                                                                                                                                                                                                                                                                                                                                                                                                                                                                                                                                                                                                                                                                                                                                                                                                                                                                                                                                                                                                                                                                                                                                                                                                                                                                                                                                                                                                                                                                                                                                                                                                                                                                               | If feasibility, (describe)  Final No If No If No Its, environmental  MLS X Ass Data Sour  Heatin                                                                                                                                                                                                                                                                                                                                                                                                                                                                                                                                                                                                                                                                                                                                                                                                                                                                                                                                                                                                                                                                                                                                                                                                                                                                                                                                                                                                                                                                                                                                                                                                                                                                                                                                                                                                                                                                                                                                                                                                                               | and maxim  St Al  EMA Map # D, describe. Intal conditions  conditions  conditions  conditions  Passment and De(s) for Gros  G / Cooling  HWBB  None  Air Conditionial  None  Washer/Dry  Bath(s)                                                  | num prod Off-site treet Pvo Illey No 06037C s, land use inoted.  Tax Recor is Living A                                                                                                                                                                                                                                                                                                                                                                                                                                                                                                                                                                                                                                                                                                                                                                                                                                                                                                                                                                                                                                                                                                                                                                                                                                                                                                                                                                                                                                                                                                                                                                                                                                                                                                                                                                                                                                                                                                                                                                                                                                         | ductivity.  Improvements- d Ine 1285F  es, etc.)? Y The Van Nuy  rds Prior In rea  Amenities Fireplace(s) # Woodstove(s) # Patio/Deck Patio Porch Cov Pool Inground Fence Wood Other None ther (describe) Square Fe                                                                         | FEMA Map D  Yes X No Yes Airport is  Ispection  Tax F  1                                              | Public Pr  X  Sate 09/26/2008  If Yes, describe.  So within 2 miles  Property Owner  Records  Car Storage  None  Driveway # of Ca  way Surface Cor  Garage # of Ca  Carport # of Ca  Attached X D  Built-in  Living Area Above  | to the ris 2 ncrete ris 2 ris 0 retached                                                                                                                                                                                                                                                                                                                                                                                                                                                                                                                                                                                                                                                                                                                                                                                                                                                                                                                                                                                                                                                                                                                                                                                                                                                                                                                                                                                                                                                                                                                                                                                                                                                                                                                                                                                                                                                                                                                                                                                                                                                                                       |
| IMPROVEMENTS | and best use meets legal permissil Utilities Public Other (describe)  Electricity X                                                                                                                                                                                                                                                                                                                                                                                                                                                                                                                                                                                                                                                                                                                                                                                                                                                                                                                                                                                                                                                                                                                                                                                                                                                                                                                                                                                                                                                                                                                                                                                                                                                                                                                                                                                                                                                                                                                                                                                                                                            | Water Sanita es X No F ts typical for the ternal factors assements, o ct value or s of Property Reali Genera Concret Partial Ba t Partial E Exterior Wal Roof Surface Gutters & De Window Typ ven X Dishw 7 Roo t items, etc.)  data source(s)                                                                                                                                                                                                                                                                                                                                                                                                                                                                                                                                                                                                                                                                                                                                                                                                                                                                                                                                                                                                                                                                                                                                                                                                                                                                                                                                                                                                                                                                                                                                                                                                                                                                                                                                                                                                                                                                                 | cal possibility, fine Public   Public   X   Ary Sewer   X   EMA Flood Zone   The market area?   (easements, encroencroachments   The marketability.  Appraisal Filest   The state   The st | Space ned ished to be letal sal sed per letal sect the liver sect  | If feasibility, (describe)  Final No. If No. | and maxim  St Al EMA Map # D, describe. Intal conditions conditions conditions conditions  Bessment and De(s) for Gros BY Cooling HWBB  None  Air Conditionial None Washer/Dry Bath(s)  Perioration, ren These, or struct                         | num prod Off-site treet Pvo Illey No 06037C s, land use s noted.  Tax Recor s Living A X I X I I I I I I I I I I I I I I I I I                                                                                                                                                                                                                                                                                                                                                                                                                                                                                                                                                                                                                                                                                                                                                                                                                                                                                                                                                                                                                                                                                                                                                                                                                                                                                                                                                                                                                                                                                                                                                                                                                                                                                                                                                                                                                                                                                                                                                                                                 | ductivity.  Improvements- d Ine 1285F  es, etc.)? Y The Van Nuy  rds Prior In rea  Amenities Fireplace(s) # Woodstove(s) # Patio/Deck Patio Porch Cov Pool Inground Fence Wood Other None ther (describe) Square Fe  remodeling, etc.                                                       | FEMA Map D  Yes X No Yes Airport is  Ispection  Tax F  1 0 X  O Drive  X d  Heet of Gross I  O C4;See | Public Pr  X  Sate 09/26/2008  If Yes, describe.  So within 2 miles  Property Owner  Records  Car Storage  None  Driveway # of Ca  way Surface Cor  Garage # of Ca  Carport # of Ca  Attached X D  Built-in  Living Area Above  | to the concrete concr |
| IMPROVEMENTS | and best use meets legal permissil Utilities Public Other (describe)  Electricity X                                                                                                                                                                                                                                                                                                                                                                                                                                                                                                                                                                                                                                                                                                                                                                                                                                                                                                                                                                                                                                                                                                                                                                                                                                                                                                                                                                                                                                                                                                                                                                                                                                                                                                                                                                                                                                                                                                                                                                                                                                            | water Sanita es X No F ts typical for the ternal factors assements, or ct value or s of Property Reali Genera Concret Partial E Exterior Wal Roof Surface Gutters & De Window Typ ven X Dishv 7 Roo t items, etc.)  data source(s) es or adverse on t physical of                                                                                                                                                                                                                                                                                                                                                                                                                                                                                                                                                                                                                                                                                                                                                                                                                                                                                                                                                                                                                                                                                                                                                                                                                                                                                                                                                                                                                                                                                                                                                                                                                                                                                                                                                                                                                                                              | cal possibility, fine Public  Public  X  ary Sewer X  EMA Flood Zone ne market area? (easements, encroencroachments marketability.  Appraisal Files st  al Description te Slab X Crawl sement Finish Basement  | Space ned ished beletal  Bedroor                                                                                                                                                                                                                                                                                                                                                                                                                                                                                                                                                                                                                                                                                                                                                                                                                                                                                                                                                                                                                                                                                                                                                                                                                                                                                                                                                                                                                                                                                                                                                                                                                                                                                                                                                                                                                                                                                                                                                                                                                                                                                               | If feasibility, (describe)  Final No If No If No Its, environmental  MLS X Ass Data Sour  Heatin                                                                                                                                                                                                                                                                                                                                                                                                                                                                                                                                                                                                                                                                                                                                                                                                                                                                                                                                                                                                                                                                                                                                                                                                                                                                                                                                                                                                                                                                                                                                                                                                                                                                                                                                                                                                                                                                                                                                                                                                                               | and maxim  St Al EMA Map # b, describe. Intal conditions conditions conditions conditions de(s) for Gros g / Cooling HWBB  None  Air Conditioni al None Washer/Dry Bath(s)  erioration, ren mess, or structhat affect                             | num prod Off-site treet Pvo Illey No 06037C s, land use is noted.  Tax Recor is Living A  X I  X I  yer Or  1,684  ctural integ the livab                                                                                                                                                                                                                                                                                                                                                                                                                                                                                                                                                                                                                                                                                                                                                                                                                                                                                                                                                                                                                                                                                                                                                                                                                                                                                                                                                                                                                                                                                                                                                                                                                                                                                                                                                                                                                                                                                                                                                                                      | ductivity.  Improvements- d nne 1285F  es, etc.)? Y The Van Nuy  rds Prior In rea  Amenities  Fireplace(s) # Woodstove(s) # Patio/Deck Patio Porch Cov Pool Inground Fence Wood Other None ther (describe) Square Fe  remodeling, etc.                                                      | FEMA Map D  Yes X No Yes Airport is  Ispection  Tax F  1                                              | Public Pr  X  ate 09/26/2008  If Yes, describe.  within 2 miles  Property Owner Records  Car Storage None  Driveway # of Ca way Surface Cor Garage # of Ca Carport # of Ca Attached X D Built-in  iving Area Above  comments -  | to the to the ris 2 ncrete ris 2 ris 0 retached                                                                                                                                                                                                                                                                                                                                                                                                                                                                                                                                                                                                                                                                                                                                                                                                                                                                                                                                                                                                                                                                                                                                                                                                                                                                                                                                                                                                                                                                                                                                                                                                                                                                                                                                                                                                                                                                                                                                                                                                                                                                                |
| IMPROVEMENTS | and best use meets legal permissil Utilities Public Other (describe)  Electricity X                                                                                                                                                                                                                                                                                                                                                                                                                                                                                                                                                                                                                                                                                                                                                                                                                                                                                                                                                                                                                                                                                                                                                                                                                                                                                                                                                                                                                                                                                                                                                                                                                                                                                                                                                                                                                                                                                                                                                                                                                                            | water Sanita es X No F ts typical for the dernal factors assements, one s of Property Reali Genera Concret Full Ba t Partial E Exterior Wal Roof Surface Gutters & De Window Typ ven X Dishv 7 Roo t items, etc.)  data source(s) es or adverse on t physical consed buildin                                                                                                                                                                                                                                                                                                                                                                                                                                                                                                                                                                                                                                                                                                                                                                                                                                                                                                                                                                                                                                                                                                                                                                                                                                                                                                                                                                                                                                                                                                                                                                                                                                                                                                                                                                                                                                                   | cal possibility, fine Public Public X X ary Sewer X EMA Flood Zone the market area? (easements, encroencroachments the marketability.  Appraisal Files al Description the Slab X Crawl Sement Finish Basement Finish Basement Finish Stuccole Shingle ownspouts More Metal washer X Disposims 4 None  (including appare conditions that affed deficiencies or ang contractor or conditions that affed deficiencies or conditions | Space ned ished oe letal Bedroor                                                                                                                                                                                                                                                                                                                                                                                                                                                                                                                                                                                                                                                                                                                                                                                                                                                                                                                                                                                                                                                                                                                                                                                                                                                                                                                                                                                                                                                                                                                                                                                                                                                                                                                                                                                                                                                                                                                                                                                                                                                                                               | If feasibility, (describe)  Final No If No If No Its, environmental  MLS X Ass Data Sour Heatin  X FWA Radiant  Other Fuel FAU  X Central Individur  Other Microwave X ns 2.0  ed repairs, det are                                                                                                                                                                                                                                                                                                                                                                                                                                                                                                                                                                                                                                                                                                                                                                                                                                                                                                                                                                                                                                                                                                                                                                                                                                                                                                                                                                                                                                                                                                                                                                                                                                                                                                                                                                                                                                                                                         | and maxim  St Al EMA Map # b, describe. Intal conditions conditions conditions conditions  essment and ce(s) for Gros g / Cooling HWBB  None Air Conditioni al None Washer/Dry Bath(s)  erioration, ren  mess, or struct that affect ing inspect  | num prod Off-site treet Pvo Illey No 06037C s, land use s noted.  Tax Recor s Living A X I I X I I X I I X I I X I I X I I X I I X I I X I I X I I X I I X I I X I I X I I X I I X I I X I I X I I X I I X I I X I I X I I X I I X I I X I I X I I X I I X I I X I I X I I X I I X I I X I I X I I X I I X I I X I I X I I X I I X I I X I I X I I X I I X I I X I I X I I X I I X I I X I I X I I X I I X I I X I I X I I X I I X I I X I I X I I X I I X I I X I I X I I X I I X I I X I I X I I X I I X I I X I I X I I X I I X I I X I I X I I X I I X I I X I I X I I X I I X I I X I I X I I X I I X I I X I I X I I X I I X I I X I I X I I X I I X I I X I I X I I X I I X I I X I I X I I X I I X I I X I I X I I X I I X I I X I I X I I X I I X I I X I I X I I X I I X I I X I I X I I X I I X I I X I I X I I X I I X I I X I I X I I X I I X I I X I I X I I X I I X I I X I I X I I X I I X I I X I I X I I X I I X I I X I I X I I X I I X I I X I I X I I X I I X I I X I I X I I X I I X I I X I I X I I X I I X I I X I I X I I X I I X I I X I I X I I X I I X I I X I I X I I X I I X I I X I I X I I X I I X I I X I I X I I X I I X I I X I I X I I X I I X I I X I I X I I X I I X I I X I I X I I X I I X I I X I I X I I X I I X I I X I I X I I X I I X I I X I I X I I X I I X I I X I I X I I X I I X I I X I I X I I X I I X I I X I I X I I X I I X I I X I I X I I X I I X I I X I I X I I X I I X I I X I I X I I X I I X I I X I I X I I X I I X I I X I I X I I X I I X I I X I I X I I X I I X I I X I I X I I X I I X I I X I I X I I X I I X I I X I I X I I X I I X I I X I I X I I X I I X I I X I I X I I X I I X I I X I I X I I X I I X I I X I I X I I X I I X I I X I I X I I X I I X I I X I I X I I X I I X I I X I I X I I X I I X I I X I I X I I X I I X I I X I I X I I X I I X I I X I I X I I X I I X I I X I I X I I X I I X I I X I I X I I X I I X I I X I I X I I X I I X I I X I I X I I X I I X I I X I I X I I X I I X I I X I I X I I X I I X I I X I I X I I X I I X I I X I I X I I X I I X I I X I I X I I X I I X I I X I I X I I X I I X I I X I I X I I X I | ductivity.  Improvements- d ne 1285F  es, etc.)? Y The Van Nuy  rds Prior In rea  Amenities  Fireplace(s) # Woodstove(s) # Patio/Deck Patio Porch Cov Pool Inground Fence Wood Other None ther (describe) Square Fe remodeling, etc.  rity of the proper sility, soundness s therefore no   | FEMA Map D  Yes X No Yes Airport is  Ispection  Tax F  1                                              | Public Pr  X  ate 09/26/2008  If Yes, describe.  within 2 miles  Property Owner Records  Car Storage None  Driveway # of Ca way Surface Cor Garage # of Ca Carport # of Ca Attached X D Built-in  Living Area Above  comments - | to the  to the  to the  rs 2  rcrete rs 2  rs 0  etached  Grade  Please lyze, or                                                                                                                                                                                                                                                                                                                                                                                                                                                                                                                                                                                                                                                                                                                                                                                                                                                                                                                                                                                                                                                                                                                                                                                                                                                                                                                                                                                                                                                                                                                                                                                                                                                                                                                                                                                                                                                                                                                                                                                                                                               |
| IMPROVEMENTS | and best use meets legal permissil Utilities Public Other (describe)  Electricity X                                                                                                                                                                                                                                                                                                                                                                                                                                                                                                                                                                                                                                                                                                                                                                                                                                                                                                                                                                                                                                                                                                                                                                                                                                                                                                                                                                                                                                                                                                                                                                                                                                                                                                                                                                                                                                                                                                                                                                                                                                            | water Sanita es X No F ts typical for the ternal factors easements, of tot value or s of Property Reali Genera Concret Full Ba t Partial E Exterior Wal Roof Surface Gutters & De Window Typ ven X Dishv 7 Roo t items, etc.)  data source(s) es or adverse int physical consed building e not immed                                                                                                                                                                                                                                                                                                                                                                                                                                                                                                                                                                                                                                                                                                                                                                                                                                                                                                                                                                                                                                                                                                                                                                                                                                                                                                                                                                                                                                                                                                                                                                                                                                                                                                                                                                                                                           | cal possibility, fine Public  Public  X  any Sewer X  EMA Flood Zone ne market area? (easements, encroencroachments marketability.  Appraisal Files st  al Description te Slab X Crawl Sement Finish Basement Finish Basement Finish Basement Finish Basement Finish Basement Finish Company Stucco e Shingle ownspouts Mee Metal washer X Dispos ms 4 None  (including appare)  conditions that affed deficiencies or a ng contractor or liately visible to                                                                                                                                                                                                                                                                                                                                                                                                                                                                                                                                                                                                                                                                                                                                                                                                                                                                                                                                                                                                                                                                                                                                                                                                                                                                                                                                                                                                                                                                                                                                                                                                                                                                   | X X Yes  Space  ned  ished  beletal  Bedroor  ent need  adverse profes the un                                                                                                                                                                                                                                                                                                                                                                                                                                                                                                                                                                                                                                                                                                                                                                                                                                                                                                                                                                                                                                                                                                                                                                                                                                                                                                                                                                                                                                                                                                                                                                                                                                                                                                                                                                                                                                                                                                                                                                                                                                                  | If feasibility, (describe)  File No If Notes, environmental  MLS X Ass Data Sour Heatin X FWA Radiant Other Fuel FAU X Central Individu Other Microwave X ns 2.0  ed repairs, det  vability, sound conditions sisional build trained eye.                                                                                                                                                                                                                                                                                                                                                                                                                                                                                                                                                                                                                                                                                                                                                                                                                                                                                                                                                                                                                                                                                                                                                                                                                                                                                                                                                                                                                                                                                                                                                                                                                                                                                                                                                                                                                                                                                      | and maxim  St Al EMA Map # b, describe. Intal conditions conditions conditions conditions  essment and ce(s) for Gros g / Cooling HWBB  None Air Conditioni al None Washer/Dry Bath(s)  erioration, ren  mess, or struct that affect ing inspect  | num prod Off-site treet Pvo Illey No 06037C s, land use s noted.  Tax Recor s Living A X I I X I I X I I X I I X I I X I I X I I X I I X I I X I I X I I X I I X I I X I I X I I X I I X I I X I I X I I X I I X I I X I I X I I X I I X I I X I I X I I X I I X I I X I I X I I X I I X I I X I I X I I X I I X I I X I I X I I X I I X I I X I I X I I X I I X I I X I I X I I X I I X I I X I I X I I X I I X I I X I I X I I X I I X I I X I I X I I X I I X I I X I I X I I X I I X I I X I I X I I X I I X I I X I I X I I X I I X I I X I I X I I X I I X I I X I I X I I X I I X I I X I I X I I X I I X I I X I I X I I X I I X I I X I I X I I X I I X I I X I I X I I X I I X I I X I I X I I X I I X I I X I I X I I X I I X I I X I I X I I X I I X I I X I I X I I X I I X I I X I I X I I X I I X I I X I I X I I X I I X I I X I I X I I X I I X I I X I I X I I X I I X I I X I I X I I X I I X I I X I I X I I X I I X I I X I I X I I X I I X I I X I I X I I X I I X I I X I I X I I X I I X I I X I I X I I X I I X I I X I I X I I X I I X I I X I I X I I X I I X I I X I I X I I X I I X I I X I I X I I X I I X I I X I I X I I X I I X I I X I I X I I X I I X I I X I I X I I X I I X I I X I I X I I X I I X I I X I I X I I X I I X I I X I I X I I X I I X I I X I I X I I X I I X I I X I I X I I X I I X I I X I I X I I X I I X I I X I I X I I X I I X I I X I I X I I X I I X I I X I I X I I X I I X I I X I I X I I X I I X I I X I I X I I X I I X I I X I I X I I X I I X I I X I I X I I X I I X I I X I I X I I X I I X I I X I I X I I X I I X I I X I I X I I X I I X I I X I I X I I X I I X I I X I I X I I X I I X I I X I I X I I X I I X I I X I I X I I X I I X I I X I I X I I X I I X I I X I I X I I X I I X I I X I I X I I X I I X I I X I I X I I X I I X I I X I I X I I X I I X I I X I I X I I X I I X I I X I I X I I X I I X I I X I I X I I X I I X I I X I I X I I X I I X I I X I I X I I X I I X I I X I I X I I X I I X I I X I I X I I X I I X I I X I I X I I X I I X I I X I I X I I X I I X I I X I I X I I X I I X I I X I I X I I X I I X I I X I I X I | ductivity.  Improvements- d ne 1285F  es, etc.)? Y The Van Nuy  rds Prior In rea  Amenities  Fireplace(s) # Woodstove(s) # Patio/Deck Patio Porch Cov Pool Inground Fence Wood Other None ther (describe) Square Fe remodeling, etc.  rity of the proper sility, soundness s therefore no   | FEMA Map D  Yes X No Yes Airport is  Ispection  Tax F  1                                              | Public Pr  X  ate 09/26/2008  If Yes, describe.  within 2 miles  Property Owner Records  Car Storage None  Driveway # of Ca way Surface Cor Garage # of Ca Carport # of Ca Attached X D Built-in  Living Area Above  comments - | to the  to the  to the  rs 2  rcrete rs 2  rs 0  etached  Grade  Please lyze, or                                                                                                                                                                                                                                                                                                                                                                                                                                                                                                                                                                                                                                                                                                                                                                                                                                                                                                                                                                                                                                                                                                                                                                                                                                                                                                                                                                                                                                                                                                                                                                                                                                                                                                                                                                                                                                                                                                                                                                                                                                               |
| IMPROVEMENTS | and best use meets legal permissil Utilities Public Other (describe)  Electricity X                                                                                                                                                                                                                                                                                                                                                                                                                                                                                                                                                                                                                                                                                                                                                                                                                                                                                                                                                                                                                                                                                                                                                                                                                                                                                                                                                                                                                                                                                                                                                                                                                                                                                                                                                                                                                                                                                                                                                                                                                                            | Water Sanita es X No F ts typical for the ternal factors easements, of the typical factor easements, of the typical for the the typical factor the t | cal possibility, fine Public   Public   X   Ary Sewer  X   EMA Flood Zone   Are market area?   (easements, encroencroachments   marketability.  Appraisal Filest   al Description   te Slab  X   Crawl   Sement  Finish   Basement  Finish   Base | Space ned ished be letal Bedroor ent need ect the live adverse the un be con-                                                                                                                                                                                                                                                                                                                                                                                                                                                                                                                                                                                                                                                                                                                                                                                                                                                                                                                                                                                                                                                                                                                                                                                                                                                                                                                                                                                                                                                                                                                                                                                                                                                                                                                                                                                                                                                                                                                                                                                                                                                  | If feasibility, (describe)  Final No If No If No Its, environmental  MLS X Ass Data Sour  Heatin                                                                                                                                                                                                                                                                                                                                                                                                                                                                                                                                                                                                                                                                                                                                                                                                                                                                                                                                                                                                                                                                                                                                                                                                                                                                                                                                                                                                                                                                                                                                                                                                                                                                                                                                                                                                                                                                                                                                                                                                                               | and maxim  St Al  EMA Map # D, describe. Intal conditions  conditions  conditions  conditions  cessment and De(s) for Gros  g / Cooling  HWBB  None  Washer/Dry  Bath(s)  erioration, ren  mess, or structhat affect ing inspectors  If the clien | num prod Off-site treet Pvo Illey No 06037C s, land use inoted.  Tax Recor is Living A ing X i | ductivity.  Improvements- d Ine 1285F  es, etc.)? Y The Van Nuy  rds Prior In rea  Amenities  Fireplace(s) # Woodstove(s) # Patio/Deck Patio Porch Cov Pool Inground Fence Wood Other None ther (describe) Square Fe  remodeling, etc.  rity of the proper sility, soundness s therefore no | FEMA Map D  Yes X No Yes Airport is  Ispection  Tax F  1                                              | Public Pr  X  ate 09/26/2008  If Yes, describe.  within 2 miles  Property Owner Records  Car Storage None  Driveway # of Ca way Surface Cor Garage # of Ca Carport # of Ca Attached X D Built-in  Living Area Above  comments - | to the  to the  to the  rs 2  rcrete rs 2  rs 0  etached  Grade  Please lyze, or                                                                                                                                                                                                                                                                                                                                                                                                                                                                                                                                                                                                                                                                                                                                                                                                                                                                                                                                                                                                                                                                                                                                                                                                                                                                                                                                                                                                                                                                                                                                                                                                                                                                                                                                                                                                                                                                                                                                                                                                                                               |