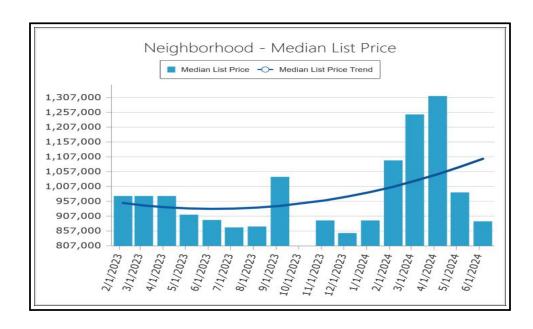

ghborhood section of plate your conclusion rice search. Detail sea | Project Name: Current - 3 Months  licate the number of R  Name                                               | planatio   | n and supportions and p  On Increasing Increasing Declining Declining | verall  | our conclusess can be ess can be | Declining Declining Declining Increasing |



ABOVE: Competing Market - Total Sales

BELOW: Neighborhood - Total Sales





ABOVE: Competing Market - Total Listings

BELOW: Neighborhood - Total Listings





ABOVE: Competing Market - Total Sales and Listings

BELOW: Neighborhood - Total Sales and Listings





ABOVE: Competing Market - Median Sales Price

BELOW: Neighborhood - Median Sales Price





ABOVE: Competing Market - Median List Price

BELOW: Neighborhood - Median List Price





ABOVE: Competing Market - Median Sales and List Price

BELOW: Neighborhood - Median Sales and List Price





ABOVE: Competing Market - Median Sales and Listings DOM







ABOVE: Competing Market - Average Sale and List Price Per SqFt





#### UNIFORM APPRAISAL DATASET (UAD) **Property Condition and Quality Rating Definitions**

File No. 56548 35638173 Case No.

#### Requirements - Condition and Quality Ratings Usage

Appraisers must utilize the following standardized condition and quality ratings within the appraisal report.

#### **Condition Ratings and Definitions**

The improvements have been recently constructed and have not been previously occupied. The entire structure and all components are new and the dwelling features no physical depreciation.

Note: Newly constructed impro