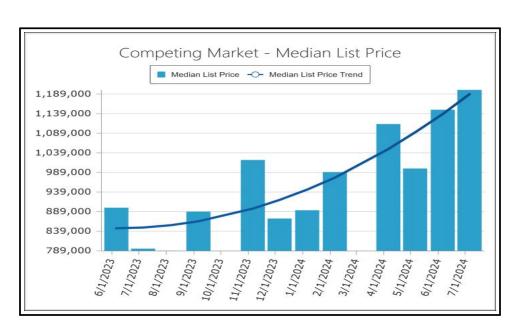

-12 Months  ject? Yes  on the subject unit and derson sal Services st Hills, CA 91308 | ghborhood section of plate your conclusion rice search. Detail sea | Project Name: Current - 3 Months  licate the number of R  Name                                               | planatio   | n and supportions and p  On Increasing Increasing Declining Declining | verall  | our conclusess can be ess can be | Declining Declining Declining Increasing |



ABOVE: Competing Market - Total Sales

BELOW: Neighborhood - Total Sales





ABOVE: Competing Market - Total Listings

BELOW: Neighborhood - Total Listings





ABOVE: Competing Market - Total Sales and Listings

BELOW: Neighborhood - Total Sales and Listings





ABOVE: Competing Market - Median Sales Price

BELOW: Neighborhood - Median Sales Price





ABOVE: Competing Market - Median List Price

BELOW: Neighborhood - Median List Price





ABOVE: Competing Market - Median Sales and List Price

BELOW: Neighborhood - Median Sales and List Price





ABOVE: Competing Market - Median Sales and Listings DOM







ABOVE: Competing Market - Average Sale and List Price Per SqFt





#### UNIFORM APPRAISAL DATASET (UAD) **Property Condition and Quality Rating Definitions**

File No. 56548 35638173 Case No.

#### Requirements - Condition and Quality Ratings Usage

Appraisers must utilize the following standardized condition and quality ratings within the appraisal report.

#### **Condition Ratings and Definitions**

The improvements have been recently constructed and have not been previously occupied. The entire structure and all components ar