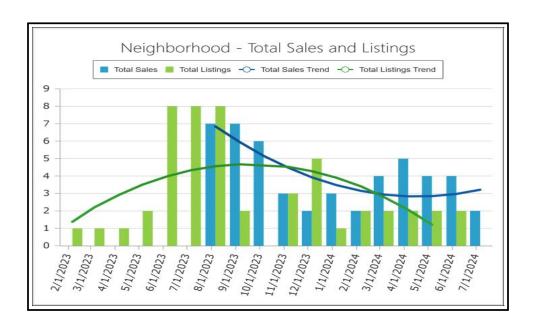

sions in the Nei drawn listings, to form exported MLS ma tml.  e project, complete the Prior 7-12 Months  ject? Yes  on the subject unit and derson sal Services st Hills, CA 91308 | ghborhood section of plate your conclusion rice search. Detail sea | Project Name: Current - 3 Months  licate the number of R  Name                                               | planatio   | n and supportions and p  On Increasing Increasing Declining Declining | verall  | our conclusess can be ess can be | Declining Declining Declining Increasing |



ABOVE: Competing Market - Total Sales

BELOW: Neighborhood - Total Sales





ABOVE: Competing Market - Total Listings

BELOW: Neighborhood - Total Listings





ABOVE: Competing Market - Total Sales and Listings

BELOW: Neighborhood - Total Sales and Listings





ABOVE: Competing Market - Median Sales Price

BELOW: Neighborhood - Median Sales Price





ABOVE: Competing Market - Median List Price

BELOW: Neighborhood - Median List Price





ABOVE: Competing Market - Median Sales and List Price

BELOW: Neighborhood - Median Sales and List Price





ABOVE: Competing Market - Median Sales and Listings DOM







ABOVE: Competing Market - Average Sale and List Price Per SqFt





#### UNIFORM APPRAISAL DATASET (UAD) **Property Condition and Quality Rating Definitions**

File No. 56548 35638173 Case No.

#### Requirements - Condition and Quality Ratings Usage

Appraisers must utilize the following standardized condition and quality ratings within the appraisal report.

#### **Condition Ratings and Definitions**

The improvements have been recently