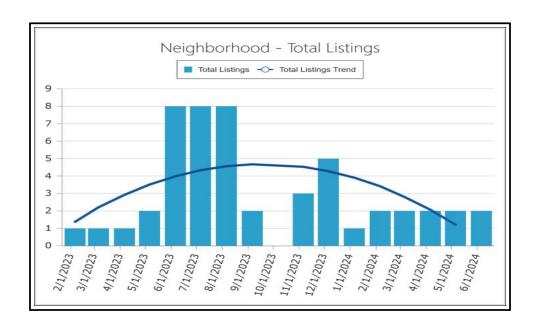

ends and address the impact  Signature  Appraiser Name Antonio Ar Company Name Prodigy Appraise | conclusions in the Nei drawn listings, to form exported MLS ma tml.  e project, complete the Prior 7-12 Months  ject? Yes  on the subject unit and derson sal Services st Hills, CA 91308 | ghborhood section of plate your conclusion rice search. Detail sea | Project Name: Current - 3 Months  licate the number of R  Name                                               | planatio   | n and supportions and p  On Increasing Increasing Declining Declining | verall  | our conclusess can be ess can be | Declining Declining Declining Increasing |



ABOVE: Competing Market - Total Sales

BELOW: Neighborhood - Total Sales





ABOVE: Competing Market - Total Listings

BELOW: Neighborhood - Total Listings





ABOVE: Competing Market - Total Sales and Listings

BELOW: Neighborhood - Total Sales and Listings





ABOVE: Competing Market - Median Sales Price

BELOW: Neighborhood - Median Sales Price





ABOVE: Competing Market - Median List Price

BELOW: Neighborhood - Median List Price





ABOVE: Competing Market - Median Sales and List Price

BELOW: Neighborhood - Median Sales and List Price





ABOVE: Competing Market - Median Sales and Listings DOM







ABOVE: Competing Market - Average Sale and List Price Per SqFt





#### UNIFORM APPRAISAL DATASET (UAD) **Property Condition and Quality Rating Definitions**

File No. 56548 35638173 Case No.

#### Requirements - Condition and Quality Ratings Usage

Appraisers must utilize the following standardized condition and quality ratings withi