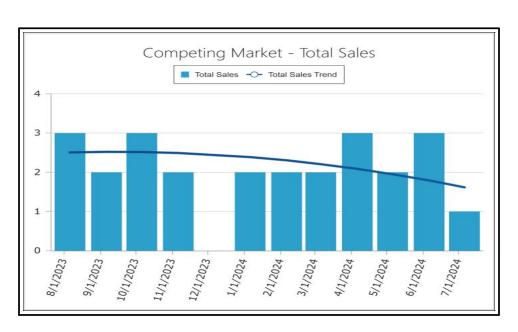

Listings Months of Unit Supply (Total Listings/Ab. Rate) Are foreclosures sales (REO sales) a factor in the proof foreclosed properties.  Summarize the above trends and address the impact  Signature  Appraiser Name Antonio Ar Company Name Prodigy Appraise | conclusions in the Nei drawn listings, to form exported MLS ma tml.  e project, complete the Prior 7-12 Months  ject? Yes  on the subject unit and derson sal Services st Hills, CA 91308 | ghborhood section of plate your conclusion rice search. Detail sea | Project Name: Current - 3 Months  licate the number of R  Name                                               | planatio   | n and supportions and p  On Increasing Increasing Declining Declining | verall  | our conclusess can be ess can be | Declining Declining Declining Increasing |



ABOVE: Competing Market - Total Sales

BELOW: Neighborhood - Total Sales





ABOVE: Competing Market - Total Listings

BELOW: Neighborhood - Total Listings





ABOVE: Competing Market - Total Sales and Listings

BELOW: Neighborhood - Total Sales and Listings





ABOVE: Competing Market - Median Sales Price

BELOW: Neighborhood - Median Sales Price





ABOVE: Competing Market - Median List Price

BELOW: Neighborhood - Median List Price





ABOVE: Competing Market - Median Sales and List Price

BELOW: Neighborhood - Median Sales and List Price





ABOVE: Competing Market - Median Sales and Listings DOM







ABOVE: Competing Market - Average Sale and List Price Per SqFt





#### UNIFORM APPRAISAL DATASET (UAD) **Property Condition and Quality Rating Definitions**

File No. 56548 35