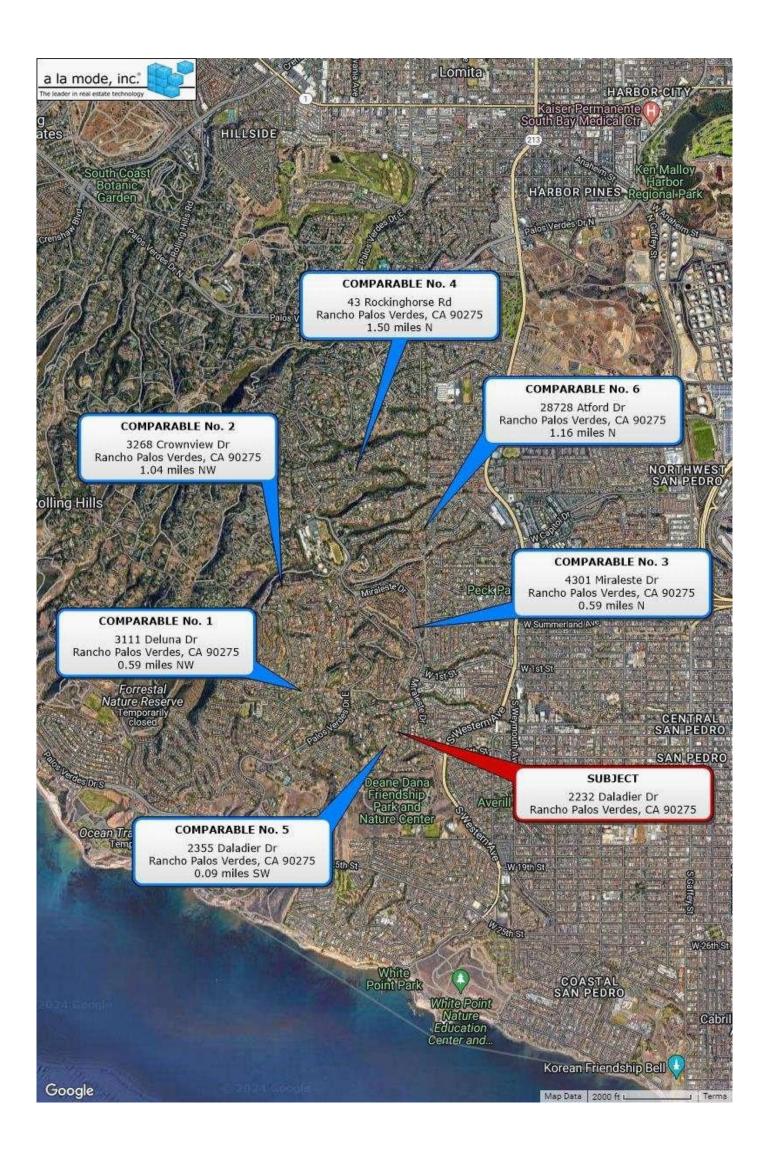

56559 File # 35104570

| The purpose of this summary appraisal repo                                                                                                                                                                                                                                                                                                                                                                                                                                                                                                                                                                                                                                                                                                                                                                                                                                                                                                                                                                 | ort is to provide the lender/client with an a                                                                                                                                                                                                                                                                                                                                                                                                                                                                                                                                                                                                                                                                                                                                                                                                                                                                                                                                                                                                                                                                                                                                                                                                                                                                                                                                                                                                                                                                                                                                                                                                                                                                                                                                                                                                                                                                                                                                                                                                                                                                                  | accurate, and adequately supported, op                                                                                                                                                                                                                                                                                                                                                                                                                                                                                                                                                                                                                                                                                                                                                                                                                                                                                                                                                                                                                                                                                                                                                                                                                                                                                                                                                                                                                                                                                                                                                                                                                                                                                                                                                                                                                                                                                                                                                                                                                                                                                         | inion of the market value                                                                                                                                                                                                                                                                                                                                                                                                                                                                                                                                                                                                                                                                                                                                                                                                                                                                                                                                                                                                                                                                                                                                                                                                                                                                                                                                                                                                                                                                                                                                                                                                                                                                                                                                                                                                                                                                                                                                                                                                                                                                                                      | of the subject property.                                                                                                                                                                                                                                                                                      |
|------------------------------------------------------------------------------------------------------------------------------------------------------------------------------------------------------------------------------------------------------------------------------------------------------------------------------------------------------------------------------------------------------------------------------------------------------------------------------------------------------------------------------------------------------------------------------------------------------------------------------------------------------------------------------------------------------------------------------------------------------------------------------------------------------------------------------------------------------------------------------------------------------------------------------------------------------------------------------------------------------------|--------------------------------------------------------------------------------------------------------------------------------------------------------------------------------------------------------------------------------------------------------------------------------------------------------------------------------------------------------------------------------------------------------------------------------------------------------------------------------------------------------------------------------------------------------------------------------------------------------------------------------------------------------------------------------------------------------------------------------------------------------------------------------------------------------------------------------------------------------------------------------------------------------------------------------------------------------------------------------------------------------------------------------------------------------------------------------------------------------------------------------------------------------------------------------------------------------------------------------------------------------------------------------------------------------------------------------------------------------------------------------------------------------------------------------------------------------------------------------------------------------------------------------------------------------------------------------------------------------------------------------------------------------------------------------------------------------------------------------------------------------------------------------------------------------------------------------------------------------------------------------------------------------------------------------------------------------------------------------------------------------------------------------------------------------------------------------------------------------------------------------|--------------------------------------------------------------------------------------------------------------------------------------------------------------------------------------------------------------------------------------------------------------------------------------------------------------------------------------------------------------------------------------------------------------------------------------------------------------------------------------------------------------------------------------------------------------------------------------------------------------------------------------------------------------------------------------------------------------------------------------------------------------------------------------------------------------------------------------------------------------------------------------------------------------------------------------------------------------------------------------------------------------------------------------------------------------------------------------------------------------------------------------------------------------------------------------------------------------------------------------------------------------------------------------------------------------------------------------------------------------------------------------------------------------------------------------------------------------------------------------------------------------------------------------------------------------------------------------------------------------------------------------------------------------------------------------------------------------------------------------------------------------------------------------------------------------------------------------------------------------------------------------------------------------------------------------------------------------------------------------------------------------------------------------------------------------------------------------------------------------------------------|--------------------------------------------------------------------------------------------------------------------------------------------------------------------------------------------------------------------------------------------------------------------------------------------------------------------------------------------------------------------------------------------------------------------------------------------------------------------------------------------------------------------------------------------------------------------------------------------------------------------------------------------------------------------------------------------------------------------------------------------------------------------------------------------------------------------------------------------------------------------------------------------------------------------------------------------------------------------------------------------------------------------------------------------------------------------------------------------------------------------------------------------------------------------------------------------------------------------------------------------------------------------------------------------------------------------------------------------------------------------------------------------------------------------------------------------------------------------------------------------------------------------------------------------------------------------------------------------------------------------------------------------------------------------------------------------------------------------------------------------------------------------------------------------------------------------------------------------------------------------------------------------------------------------------------------------------------------------------------------------------------------------------------------------------------------------------------------------------------------------------------|---------------------------------------------------------------------------------------------------------------------------------------------------------------------------------------------------------------------------------------------------------------------------------------------------------------|
| Property Address 2232 Daladier Dr                                                                                                                                                                                                                                                                                                                                                                                                                                                                                                                                                                                                                                                                                                                                                                                                                                                                                                                                                                          |                                                                                                                                                                                                                                                                                                                                                                                                                                                                                                                                                                                                                                                                                                                                                                                                                                                                                                                                                                                                                                                                                                                                                                                                                                                                                                                                                                                                                                                                                                                                                                                                                                                                                                                                                                                                                                                                                                                                                                                                                                                                                                                                | City Rancho Palos Verdes                                                                                                                                                                                                                                                                                                                                                                                                                                                                                                                                                                                                                                                                                                                                                                                                                                                                                                                                                                                                                                                                                                                                                                                                                                                                                                                                                                                                                                                                                                                                                                                                                                                                                                                                                                                                                                                                                                                                                                                                                                                                                                       | State CA                                                                                                                                                                                                                                                                                                                                                                                                                                                                                                                                                                                                                                                                                                                                                                                                                                                                                                                                                                                                                                                                                                                                                                                                                                                                                                                                                                                                                                                                                                                                                                                                                                                                                                                                                                                                                                                                                                                                                                                                                                                                                                                       | Zip Code <b>90275</b>                                                                                                                                                                                                                                                                                         |
| Borrower Redwood Holdings LLC                                                                                                                                                                                                                                                                                                                                                                                                                                                                                                                                                                                                                                                                                                                                                                                                                                                                                                                                                                              | Owner of Public Record                                                                                                                                                                                                                                                                                                                                                                                                                                                                                                                                                                                                                                                                                                                                                                                                                                                                                                                                                                                                                                                                                                                                                                                                                                                                                                                                                                                                                                                                                                                                                                                                                                                                                                                                                                                                                                                                                                                                                                                                                                                                                                         |                                                                                                                                                                                                                                                                                                                                                                                                                                                                                                                                                                                                                                                                                                                                                                                                                                                                                                                                                                                                                                                                                                                                                                                                                                                                                                                                                                                                                                                                                                                                                                                                                                                                                                                                                                                                                                                                                                                                                                                                                                                                                                                                | County Los A                                                                                                                                                                                                                                                                                                                                                                                                                                                                                                                                                                                                                                                                                                                                                                                                                                                                                                                                                                                                                                                                                                                                                                                                                                                                                                                                                                                                                                                                                                                                                                                                                                                                                                                                                                                                                                                                                                                                                                                                                                                                                                                   | ngeles                                                                                                                                                                                                                                                                                                        |
|                                                                                                                                                                                                                                                                                                                                                                                                                                                                                                                                                                                                                                                                                                                                                                                                                                                                                                                                                                                                            | Sw On Nw Line Of Lot 42, 126.2 Ft From Mos                                                                                                                                                                                                                                                                                                                                                                                                                                                                                                                                                                                                                                                                                                                                                                                                                                                                                                                                                                                                                                                                                                                                                                                                                                                                                                                                                                                                                                                                                                                                                                                                                                                                                                                                                                                                                                                                                                                                                                                                                                                                                     |                                                                                                                                                                                                                                                                                                                                                                                                                                                                                                                                                                                                                                                                                                                                                                                                                                                                                                                                                                                                                                                                                                                                                                                                                                                                                                                                                                                                                                                                                                                                                                                                                                                                                                                                                                                                                                                                                                                                                                                                                                                                                                                                |                                                                                                                                                                                                                                                                                                                                                                                                                                                                                                                                                                                                                                                                                                                                                                                                                                                                                                                                                                                                                                                                                                                                                                                                                                                                                                                                                                                                                                                                                                                                                                                                                                                                                                                                                                                                                                                                                                                                                                                                                                                                                                                                |                                                                                                                                                                                                                                                                                                               |
| Assessor's Parcel # 7561-029-033                                                                                                                                                                                                                                                                                                                                                                                                                                                                                                                                                                                                                                                                                                                                                                                                                                                                                                                                                                           |                                                                                                                                                                                                                                                                                                                                                                                                                                                                                                                                                                                                                                                                                                                                                                                                                                                                                                                                                                                                                                                                                                                                                                                                                                                                                                                                                                                                                                                                                                                                                                                                                                                                                                                                                                                                                                                                                                                                                                                                                                                                                                                                | Tax Year 2023                                                                                                                                                                                                                                                                                                                                                                                                                                                                                                                                                                                                                                                                                                                                                                                                                                                                                                                                                                                                                                                                                                                                                                                                                                                                                                                                                                                                                                                                                                                                                                                                                                                                                                                                                                                                                                                                                                                                                                                                                                                                                                                  | R.E. Taxes \$ 3                                                                                                                                                                                                                                                                                                                                                                                                                                                                                                                                                                                                                                                                                                                                                                                                                                                                                                                                                                                                                                                                                                                                                                                                                                                                                                                                                                                                                                                                                                                                                                                                                                                                                                                                                                                                                                                                                                                                                                                                                                                                                                                | *                                                                                                                                                                                                                                                                                                             |
| Neighborhood Name Rancho Palos Verdes  Occupant W Owner Tenant Vac                                                                                                                                                                                                                                                                                                                                                                                                                                                                                                                                                                                                                                                                                                                                                                                                                                                                                                                                         | ant Chaoial Assassments ©                                                                                                                                                                                                                                                                                                                                                                                                                                                                                                                                                                                                                                                                                                                                                                                                                                                                                                                                                                                                                                                                                                                                                                                                                                                                                                                                                                                                                                                                                                                                                                                                                                                                                                                                                                                                                                                                                                                                                                                                                                                                                                      | Map Reference 31084                                                                                                                                                                                                                                                                                                                                                                                                                                                                                                                                                                                                                                                                                                                                                                                                                                                                                                                                                                                                                                                                                                                                                                                                                                                                                                                                                                                                                                                                                                                                                                                                                                                                                                                                                                                                                                                                                                                                                                                                                                                                                                            | Census Tract                                                                                                                                                                                                                                                                                                                                                                                                                                                                                                                                                                                                                                                                                                                                                                                                                                                                                                                                                                                                                                                                                                                                                                                                                                                                                                                                                                                                                                                                                                                                                                                                                                                                                                                                                                                                                                                                                                                                                                                                                                                                                                                   |                                                                                                                                                                                                                                                                                                               |
| occupant of onnor rename rue                                                                                                                                                                                                                                                                                                                                                                                                                                                                                                                                                                                                                                                                                                                                                                                                                                                                                                                                                                               |                                                                                                                                                                                                                                                                                                                                                                                                                                                                                                                                                                                                                                                                                                                                                                                                                                                                                                                                                                                                                                                                                                                                                                                                                                                                                                                                                                                                                                                                                                                                                                                                                                                                                                                                                                                                                                                                                                                                                                                                                                                                                                                                | 0 Pl                                                                                                                                                                                                                                                                                                                                                                                                                                                                                                                                                                                                                                                                                                                                                                                                                                                                                                                                                                                                                                                                                                                                                                                                                                                                                                                                                                                                                                                                                                                                                                                                                                                                                                                                                                                                                                                                                                                                                                                                                                                                                                                           | JD HOA\$ 0                                                                                                                                                                                                                                                                                                                                                                                                                                                                                                                                                                                                                                                                                                                                                                                                                                                                                                                                                                                                                                                                                                                                                                                                                                                                                                                                                                                                                                                                                                                                                                                                                                                                                                                                                                                                                                                                                                                                                                                                                                                                                                                     | per year per month                                                                                                                                                                                                                                                                                            |
| Property Rights Appraised  Fee Simple  Assignment Type  Purchase Transaction                                                                                                                                                                                                                                                                                                                                                                                                                                                                                                                                                                                                                                                                                                                                                                                                                                                                                                                               | Leasehold Other (describe)  Refinance Transaction Other (                                                                                                                                                                                                                                                                                                                                                                                                                                                                                                                                                                                                                                                                                                                                                                                                                                                                                                                                                                                                                                                                                                                                                                                                                                                                                                                                                                                                                                                                                                                                                                                                                                                                                                                                                                                                                                                                                                                                                                                                                                                                      | describe) Mandana Camainia                                                                                                                                                                                                                                                                                                                                                                                                                                                                                                                                                                                                                                                                                                                                                                                                                                                                                                                                                                                                                                                                                                                                                                                                                                                                                                                                                                                                                                                                                                                                                                                                                                                                                                                                                                                                                                                                                                                                                                                                                                                                                                     |                                                                                                                                                                                                                                                                                                                                                                                                                                                                                                                                                                                                                                                                                                                                                                                                                                                                                                                                                                                                                                                                                                                                                                                                                                                                                                                                                                                                                                                                                                                                                                                                                                                                                                                                                                                                                                                                                                                                                                                                                                                                                                                                |                                                                                                                                                                                                                                                                                                               |
| , , , , , ,                                                                                                                                                                                                                                                                                                                                                                                                                                                                                                                                                                                                                                                                                                                                                                                                                                                                                                                                                                                                |                                                                                                                                                                                                                                                                                                                                                                                                                                                                                                                                                                                                                                                                                                                                                                                                                                                                                                                                                                                                                                                                                                                                                                                                                                                                                                                                                                                                                                                                                                                                                                                                                                                                                                                                                                                                                                                                                                                                                                                                                                                                                                                                | describe) Mortgage Servicing anhattan Beach Blvd Suite 100, Redone                                                                                                                                                                                                                                                                                                                                                                                                                                                                                                                                                                                                                                                                                                                                                                                                                                                                                                                                                                                                                                                                                                                                                                                                                                                                                                                                                                                                                                                                                                                                                                                                                                                                                                                                                                                                                                                                                                                                                                                                                                                             | la Dasah CA 00279                                                                                                                                                                                                                                                                                                                                                                                                                                                                                                                                                                                                                                                                                                                                                                                                                                                                                                                                                                                                                                                                                                                                                                                                                                                                                                                                                                                                                                                                                                                                                                                                                                                                                                                                                                                                                                                                                                                                                                                                                                                                                                              |                                                                                                                                                                                                                                                                                                               |
| Lender/Client Wedgewood Inc  Is the subject property currently offered for sale of                                                                                                                                                                                                                                                                                                                                                                                                                                                                                                                                                                                                                                                                                                                                                                                                                                                                                                                         |                                                                                                                                                                                                                                                                                                                                                                                                                                                                                                                                                                                                                                                                                                                                                                                                                                                                                                                                                                                                                                                                                                                                                                                                                                                                                                                                                                                                                                                                                                                                                                                                                                                                                                                                                                                                                                                                                                                                                                                                                                                                                                                                |                                                                                                                                                                                                                                                                                                                                                                                                                                                                                                                                                                                                                                                                                                                                                                                                                                                                                                                                                                                                                                                                                                                                                                                                                                                                                                                                                                                                                                                                                                                                                                                                                                                                                                                                                                                                                                                                                                                                                                                                                                                                                                                                | ,                                                                                                                                                                                                                                                                                                                                                                                                                                                                                                                                                                                                                                                                                                                                                                                                                                                                                                                                                                                                                                                                                                                                                                                                                                                                                                                                                                                                                                                                                                                                                                                                                                                                                                                                                                                                                                                                                                                                                                                                                                                                                                                              | Yes No                                                                                                                                                                                                                                                                                                        |
| Report data source(s) used, offering price(s), and                                                                                                                                                                                                                                                                                                                                                                                                                                                                                                                                                                                                                                                                                                                                                                                                                                                                                                                                                         |                                                                                                                                                                                                                                                                                                                                                                                                                                                                                                                                                                                                                                                                                                                                                                                                                                                                                                                                                                                                                                                                                                                                                                                                                                                                                                                                                                                                                                                                                                                                                                                                                                                                                                                                                                                                                                                                                                                                                                                                                                                                                                                                | viously listed on the CLAW MLS #SB2                                                                                                                                                                                                                                                                                                                                                                                                                                                                                                                                                                                                                                                                                                                                                                                                                                                                                                                                                                                                                                                                                                                                                                                                                                                                                                                                                                                                                                                                                                                                                                                                                                                                                                                                                                                                                                                                                                                                                                                                                                                                                            |                                                                                                                                                                                                                                                                                                                                                                                                                                                                                                                                                                                                                                                                                                                                                                                                                                                                                                                                                                                                                                                                                                                                                                                                                                                                                                                                                                                                                                                                                                                                                                                                                                                                                                                                                                                                                                                                                                                                                                                                                                                                                                                                |                                                                                                                                                                                                                                                                                                               |
| \$1,675,000, OLP \$1,799,000, LP \$1,769,000, L                                                                                                                                                                                                                                                                                                                                                                                                                                                                                                                                                                                                                                                                                                                                                                                                                                                                                                                                                            | ( /                                                                                                                                                                                                                                                                                                                                                                                                                                                                                                                                                                                                                                                                                                                                                                                                                                                                                                                                                                                                                                                                                                                                                                                                                                                                                                                                                                                                                                                                                                                                                                                                                                                                                                                                                                                                                                                                                                                                                                                                                                                                                                                            | viously listed on the OLAVV IIILO #ODZ                                                                                                                                                                                                                                                                                                                                                                                                                                                                                                                                                                                                                                                                                                                                                                                                                                                                                                                                                                                                                                                                                                                                                                                                                                                                                                                                                                                                                                                                                                                                                                                                                                                                                                                                                                                                                                                                                                                                                                                                                                                                                         | to 1447 dimit for its prior sar                                                                                                                                                                                                                                                                                                                                                                                                                                                                                                                                                                                                                                                                                                                                                                                                                                                                                                                                                                                                                                                                                                                                                                                                                                                                                                                                                                                                                                                                                                                                                                                                                                                                                                                                                                                                                                                                                                                                                                                                                                                                                                | e on oz/10/2024 tot                                                                                                                                                                                                                                                                                           |
|                                                                                                                                                                                                                                                                                                                                                                                                                                                                                                                                                                                                                                                                                                                                                                                                                                                                                                                                                                                                            | sale for the subject purchase transaction. Explai                                                                                                                                                                                                                                                                                                                                                                                                                                                                                                                                                                                                                                                                                                                                                                                                                                                                                                                                                                                                                                                                                                                                                                                                                                                                                                                                                                                                                                                                                                                                                                                                                                                                                                                                                                                                                                                                                                                                                                                                                                                                              | n the results of the analysis of the contrac                                                                                                                                                                                                                                                                                                                                                                                                                                                                                                                                                                                                                                                                                                                                                                                                                                                                                                                                                                                                                                                                                                                                                                                                                                                                                                                                                                                                                                                                                                                                                                                                                                                                                                                                                                                                                                                                                                                                                                                                                                                                                   | t for sale or why the analysis                                                                                                                                                                                                                                                                                                                                                                                                                                                                                                                                                                                                                                                                                                                                                                                                                                                                                                                                                                                                                                                                                                                                                                                                                                                                                                                                                                                                                                                                                                                                                                                                                                                                                                                                                                                                                                                                                                                                                                                                                                                                                                 | was not                                                                                                                                                                                                                                                                                                       |
| performed.                                                                                                                                                                                                                                                                                                                                                                                                                                                                                                                                                                                                                                                                                                                                                                                                                                                                                                                                                                                                 | p.                                                                                                                                                                                                                                                                                                                                                                                                                                                                                                                                                                                                                                                                                                                                                                                                                                                                                                                                                                                                                                                                                                                                                                                                                                                                                                                                                                                                                                                                                                                                                                                                                                                                                                                                                                                                                                                                                                                                                                                                                                                                                                                             | , , , , , , , , , , , , , , , , , , ,                                                                                                                                                                                                                                                                                                                                                                                                                                                                                                                                                                                                                                                                                                                                                                                                                                                                                                                                                                                                                                                                                                                                                                                                                                                                                                                                                                                                                                                                                                                                                                                                                                                                                                                                                                                                                                                                                                                                                                                                                                                                                          | , , , , , , , , , , , ,                                                                                                                                                                                                                                                                                                                                                                                                                                                                                                                                                                                                                                                                                                                                                                                                                                                                                                                                                                                                                                                                                                                                                                                                                                                                                                                                                                                                                                                                                                                                                                                                                                                                                                                                                                                                                                                                                                                                                                                                                                                                                                        |                                                                                                                                                                                                                                                                                                               |
|                                                                                                                                                                                                                                                                                                                                                                                                                                                                                                                                                                                                                                                                                                                                                                                                                                                                                                                                                                                                            |                                                                                                                                                                                                                                                                                                                                                                                                                                                                                                                                                                                                                                                                                                                                                                                                                                                                                                                                                                                                                                                                                                                                                                                                                                                                                                                                                                                                                                                                                                                                                                                                                                                                                                                                                                                                                                                                                                                                                                                                                                                                                                                                |                                                                                                                                                                                                                                                                                                                                                                                                                                                                                                                                                                                                                                                                                                                                                                                                                                                                                                                                                                                                                                                                                                                                                                                                                                                                                                                                                                                                                                                                                                                                                                                                                                                                                                                                                                                                                                                                                                                                                                                                                                                                                                                                |                                                                                                                                                                                                                                                                                                                                                                                                                                                                                                                                                                                                                                                                                                                                                                                                                                                                                                                                                                                                                                                                                                                                                                                                                                                                                                                                                                                                                                                                                                                                                                                                                                                                                                                                                                                                                                                                                                                                                                                                                                                                                                                                |                                                                                                                                                                                                                                                                                                               |
| Contract Price \$ Date of Con                                                                                                                                                                                                                                                                                                                                                                                                                                                                                                                                                                                                                                                                                                                                                                                                                                                                                                                                                                              | itract Is the property seller                                                                                                                                                                                                                                                                                                                                                                                                                                                                                                                                                                                                                                                                                                                                                                                                                                                                                                                                                                                                                                                                                                                                                                                                                                                                                                                                                                                                                                                                                                                                                                                                                                                                                                                                                                                                                                                                                                                                                                                                                                                                                                  | the owner of public record?                                                                                                                                                                                                                                                                                                                                                                                                                                                                                                                                                                                                                                                                                                                                                                                                                                                                                                                                                                                                                                                                                                                                                                                                                                                                                                                                                                                                                                                                                                                                                                                                                                                                                                                                                                                                                                                                                                                                                                                                                                                                                                    | No Data Source(s)                                                                                                                                                                                                                                                                                                                                                                                                                                                                                                                                                                                                                                                                                                                                                                                                                                                                                                                                                                                                                                                                                                                                                                                                                                                                                                                                                                                                                                                                                                                                                                                                                                                                                                                                                                                                                                                                                                                                                                                                                                                                                                              |                                                                                                                                                                                                                                                                                                               |
| Is there any financial assistance (loan charges, s                                                                                                                                                                                                                                                                                                                                                                                                                                                                                                                                                                                                                                                                                                                                                                                                                                                                                                                                                         | ale concessions, gift or downpayment assistanc                                                                                                                                                                                                                                                                                                                                                                                                                                                                                                                                                                                                                                                                                                                                                                                                                                                                                                                                                                                                                                                                                                                                                                                                                                                                                                                                                                                                                                                                                                                                                                                                                                                                                                                                                                                                                                                                                                                                                                                                                                                                                 | e, etc.) to be paid by any party on behalf of                                                                                                                                                                                                                                                                                                                                                                                                                                                                                                                                                                                                                                                                                                                                                                                                                                                                                                                                                                                                                                                                                                                                                                                                                                                                                                                                                                                                                                                                                                                                                                                                                                                                                                                                                                                                                                                                                                                                                                                                                                                                                  | of the borrower?                                                                                                                                                                                                                                                                                                                                                                                                                                                                                                                                                                                                                                                                                                                                                                                                                                                                                                                                                                                                                                                                                                                                                                                                                                                                                                                                                                                                                                                                                                                                                                                                                                                                                                                                                                                                                                                                                                                                                                                                                                                                                                               | Yes No                                                                                                                                                                                                                                                                                                        |
| If Yes, report the total dollar amount and describe                                                                                                                                                                                                                                                                                                                                                                                                                                                                                                                                                                                                                                                                                                                                                                                                                                                                                                                                                        | e the items to be paid.                                                                                                                                                                                                                                                                                                                                                                                                                                                                                                                                                                                                                                                                                                                                                                                                                                                                                                                                                                                                                                                                                                                                                                                                                                                                                                                                                                                                                                                                                                                                                                                                                                                                                                                                                                                                                                                                                                                                                                                                                                                                                                        |                                                                                                                                                                                                                                                                                                                                                                                                                                                                                                                                                                                                                                                                                                                                                                                                                                                                                                                                                                                                                                                                                                                                                                                                                                                                                                                                                                                                                                                                                                                                                                                                                                                                                                                                                                                                                                                                                                                                                                                                                                                                                                                                |                                                                                                                                                                                                                                                                                                                                                                                                                                                                                                                                                                                                                                                                                                                                                                                                                                                                                                                                                                                                                                                                                                                                                                                                                                                                                                                                                                                                                                                                                                                                                                                                                                                                                                                                                                                                                                                                                                                                                                                                                                                                                                                                |                                                                                                                                                                                                                                                                                                               |
|                                                                                                                                                                                                                                                                                                                                                                                                                                                                                                                                                                                                                                                                                                                                                                                                                                                                                                                                                                                                            |                                                                                                                                                                                                                                                                                                                                                                                                                                                                                                                                                                                                                                                                                                                                                                                                                                                                                                                                                                                                                                                                                                                                                                                                                                                                                                                                                                                                                                                                                                                                                                                                                                                                                                                                                                                                                                                                                                                                                                                                                                                                                                                                |                                                                                                                                                                                                                                                                                                                                                                                                                                                                                                                                                                                                                                                                                                                                                                                                                                                                                                                                                                                                                                                                                                                                                                                                                                                                                                                                                                                                                                                                                                                                                                                                                                                                                                                                                                                                                                                                                                                                                                                                                                                                                                                                |                                                                                                                                                                                                                                                                                                                                                                                                                                                                                                                                                                                                                                                                                                                                                                                                                                                                                                                                                                                                                                                                                                                                                                                                                                                                                                                                                                                                                                                                                                                                                                                                                                                                                                                                                                                                                                                                                                                                                                                                                                                                                                                                |                                                                                                                                                                                                                                                                                                               |
|                                                                                                                                                                                                                                                                                                                                                                                                                                                                                                                                                                                                                                                                                                                                                                                                                                                                                                                                                                                                            |                                                                                                                                                                                                                                                                                                                                                                                                                                                                                                                                                                                                                                                                                                                                                                                                                                                                                                                                                                                                                                                                                                                                                                                                                                                                                                                                                                                                                                                                                                                                                                                                                                                                                                                                                                                                                                                                                                                                                                                                                                                                                                                                |                                                                                                                                                                                                                                                                                                                                                                                                                                                                                                                                                                                                                                                                                                                                                                                                                                                                                                                                                                                                                                                                                                                                                                                                                                                                                                                                                                                                                                                                                                                                                                                                                                                                                                                                                                                                                                                                                                                                                                                                                                                                                                                                |                                                                                                                                                                                                                                                                                                                                                                                                                                                                                                                                                                                                                                                                                                                                                                                                                                                                                                                                                                                                                                                                                                                                                                                                                                                                                                                                                                                                                                                                                                                                                                                                                                                                                                                                                                                                                                                                                                                                                                                                                                                                                                                                |                                                                                                                                                                                                                                                                                                               |
| Note: Race and the racial composition of the                                                                                                                                                                                                                                                                                                                                                                                                                                                                                                                                                                                                                                                                                                                                                                                                                                                                                                                                                               |                                                                                                                                                                                                                                                                                                                                                                                                                                                                                                                                                                                                                                                                                                                                                                                                                                                                                                                                                                                                                                                                                                                                                                                                                                                                                                                                                                                                                                                                                                                                                                                                                                                                                                                                                                                                                                                                                                                                                                                                                                                                                                                                |                                                                                                                                                                                                                                                                                                                                                                                                                                                                                                                                                                                                                                                                                                                                                                                                                                                                                                                                                                                                                                                                                                                                                                                                                                                                                                                                                                                                                                                                                                                                                                                                                                                                                                                                                                                                                                                                                                                                                                                                                                                                                                                                |                                                                                                                                                                                                                                                                                                                                                                                                                                                                                                                                                                                                                                                                                                                                                                                                                                                                                                                                                                                                                                                                                                                                                                                                                                                                                                                                                                                                                                                                                                                                                                                                                                                                                                                                                                                                                                                                                                                                                                                                                                                                                                                                |                                                                                                                                                                                                                                                                                                               |
| Neighborhood Characteristics                                                                                                                                                                                                                                                                                                                                                                                                                                                                                                                                                                                                                                                                                                                                                                                                                                                                                                                                                                               |                                                                                                                                                                                                                                                                                                                                                                                                                                                                                                                                                                                                                                                                                                                                                                                                                                                                                                                                                                                                                                                                                                                                                                                                                                                                                                                                                                                                                                                                                                                                                                                                                                                                                                                                                                                                                                                                                                                                                                                                                                                                                                                                | Housing Trends                                                                                                                                                                                                                                                                                                                                                                                                                                                                                                                                                                                                                                                                                                                                                                                                                                                                                                                                                                                                                                                                                                                                                                                                                                                                                                                                                                                                                                                                                                                                                                                                                                                                                                                                                                                                                                                                                                                                                                                                                                                                                                                 | One-Unit Housing                                                                                                                                                                                                                                                                                                                                                                                                                                                                                                                                                                                                                                                                                                                                                                                                                                                                                                                                                                                                                                                                                                                                                                                                                                                                                                                                                                                                                                                                                                                                                                                                                                                                                                                                                                                                                                                                                                                                                                                                                                                                                                               | Present Land Use %                                                                                                                                                                                                                                                                                            |
| Location Urban Suburban                                                                                                                                                                                                                                                                                                                                                                                                                                                                                                                                                                                                                                                                                                                                                                                                                                                                                                                                                                                    | Rural Property Values Increasing                                                                                                                                                                                                                                                                                                                                                                                                                                                                                                                                                                                                                                                                                                                                                                                                                                                                                                                                                                                                                                                                                                                                                                                                                                                                                                                                                                                                                                                                                                                                                                                                                                                                                                                                                                                                                                                                                                                                                                                                                                                                                               |                                                                                                                                                                                                                                                                                                                                                                                                                                                                                                                                                                                                                                                                                                                                                                                                                                                                                                                                                                                                                                                                                                                                                                                                                                                                                                                                                                                                                                                                                                                                                                                                                                                                                                                                                                                                                                                                                                                                                                                                                                                                                                                                | PRICE AGE                                                                                                                                                                                                                                                                                                                                                                                                                                                                                                                                                                                                                                                                                                                                                                                                                                                                                                                                                                                                                                                                                                                                                                                                                                                                                                                                                                                                                                                                                                                                                                                                                                                                                                                                                                                                                                                                                                                                                                                                                                                                                                                      | One-Unit 96 %                                                                                                                                                                                                                                                                                                 |
| Built-Up 🔀 Over 75% 🗌 25-75% 🗌                                                                                                                                                                                                                                                                                                                                                                                                                                                                                                                                                                                                                                                                                                                                                                                                                                                                                                                                                                             | Under 25% Demand/Supply Shortage                                                                                                                                                                                                                                                                                                                                                                                                                                                                                                                                                                                                                                                                                                                                                                                                                                                                                                                                                                                                                                                                                                                                                                                                                                                                                                                                                                                                                                                                                                                                                                                                                                                                                                                                                                                                                                                                                                                                                                                                                                                                                               | In Balance Over Supply                                                                                                                                                                                                                                                                                                                                                                                                                                                                                                                                                                                                                                                                                                                                                                                                                                                                                                                                                                                                                                                                                                                                                                                                                                                                                                                                                                                                                                                                                                                                                                                                                                                                                                                                                                                                                                                                                                                                                                                                                                                                                                         | \$ (000) (yrs)                                                                                                                                                                                                                                                                                                                                                                                                                                                                                                                                                                                                                                                                                                                                                                                                                                                                                                                                                                                                                                                                                                                                                                                                                                                                                                                                                                                                                                                                                                                                                                                                                                                                                                                                                                                                                                                                                                                                                                                                                                                                                                                 | 2-4 Unit <b>0</b> %                                                                                                                                                                                                                                                                                           |
| Growth Rapid Stable                                                                                                                                                                                                                                                                                                                                                                                                                                                                                                                                                                                                                                                                                                                                                                                                                                                                                                                                                                                        | Slow Marketing Time  Under 3 n                                                                                                                                                                                                                                                                                                                                                                                                                                                                                                                                                                                                                                                                                                                                                                                                                                                                                                                                                                                                                                                                                                                                                                                                                                                                                                                                                                                                                                                                                                                                                                                                                                                                                                                                                                                                                                                                                                                                                                                                                                                                                                 |                                                                                                                                                                                                                                                                                                                                                                                                                                                                                                                                                                                                                                                                                                                                                                                                                                                                                                                                                                                                                                                                                                                                                                                                                                                                                                                                                                                                                                                                                                                                                                                                                                                                                                                                                                                                                                                                                                                                                                                                                                                                                                                                | 1,450 Low 10                                                                                                                                                                                                                                                                                                                                                                                                                                                                                                                                                                                                                                                                                                                                                                                                                                                                                                                                                                                                                                                                                                                                                                                                                                                                                                                                                                                                                                                                                                                                                                                                                                                                                                                                                                                                                                                                                                                                                                                                                                                                                                                   | Multi-Family 2 %                                                                                                                                                                                                                                                                                              |
| Neighborhood Boundaries Are defined as                                                                                                                                                                                                                                                                                                                                                                                                                                                                                                                                                                                                                                                                                                                                                                                                                                                                                                                                                                     | the area South of Dodson Canyon Creek, No                                                                                                                                                                                                                                                                                                                                                                                                                                                                                                                                                                                                                                                                                                                                                                                                                                                                                                                                                                                                                                                                                                                                                                                                                                                                                                                                                                                                                                                                                                                                                                                                                                                                                                                                                                                                                                                                                                                                                                                                                                                                                      | rth of Palos Verdes Dr South, West of                                                                                                                                                                                                                                                                                                                                                                                                                                                                                                                                                                                                                                                                                                                                                                                                                                                                                                                                                                                                                                                                                                                                                                                                                                                                                                                                                                                                                                                                                                                                                                                                                                                                                                                                                                                                                                                                                                                                                                                                                                                                                          | 3,850 High 90                                                                                                                                                                                                                                                                                                                                                                                                                                                                                                                                                                                                                                                                                                                                                                                                                                                                                                                                                                                                                                                                                                                                                                                                                                                                                                                                                                                                                                                                                                                                                                                                                                                                                                                                                                                                                                                                                                                                                                                                                                                                                                                  | Commercial 2 %                                                                                                                                                                                                                                                                                                |
| Western Ave, East of the Rolling Hills City Bo                                                                                                                                                                                                                                                                                                                                                                                                                                                                                                                                                                                                                                                                                                                                                                                                                                                                                                                                                             | order.                                                                                                                                                                                                                                                                                                                                                                                                                                                                                                                                                                                                                                                                                                                                                                                                                                                                                                                                                                                                                                                                                                                                                                                                                                                                                                                                                                                                                                                                                                                                                                                                                                                                                                                                                                                                                                                                                                                                                                                                                                                                                                                         |                                                                                                                                                                                                                                                                                                                                                                                                                                                                                                                                                                                                                                                                                                                                                                                                                                                                                                                                                                                                                                                                                                                                                                                                                                                                                                                                                                                                                                                                                                                                                                                                                                                                                                                                                                                                                                                                                                                                                                                                                                                                                                                                | <b>1,850</b> Pred. <b>60</b>                                                                                                                                                                                                                                                                                                                                                                                                                                                                                                                                                                                                                                                                                                                                                                                                                                                                                                                                                                                                                                                                                                                                                                                                                                                                                                                                                                                                                                                                                                                                                                                                                                                                                                                                                                                                                                                                                                                                                                                                                                                                                                   | Other %                                                                                                                                                                                                                                                                                                       |
| Neighborhood Description The Subject pro                                                                                                                                                                                                                                                                                                                                                                                                                                                                                                                                                                                                                                                                                                                                                                                                                                                                                                                                                                   | pperty is located in the established suburbar                                                                                                                                                                                                                                                                                                                                                                                                                                                                                                                                                                                                                                                                                                                                                                                                                                                                                                                                                                                                                                                                                                                                                                                                                                                                                                                                                                                                                                                                                                                                                                                                                                                                                                                                                                                                                                                                                                                                                                                                                                                                                  | n neighborhood of Rancho Palos Verde                                                                                                                                                                                                                                                                                                                                                                                                                                                                                                                                                                                                                                                                                                                                                                                                                                                                                                                                                                                                                                                                                                                                                                                                                                                                                                                                                                                                                                                                                                                                                                                                                                                                                                                                                                                                                                                                                                                                                                                                                                                                                           | s, CA 90275 consisting of                                                                                                                                                                                                                                                                                                                                                                                                                                                                                                                                                                                                                                                                                                                                                                                                                                                                                                                                                                                                                                                                                                                                                                                                                                                                                                                                                                                                                                                                                                                                                                                                                                                                                                                                                                                                                                                                                                                                                                                                                                                                                                      | detached SFR's,                                                                                                                                                                                                                                                                                               |
| multi-family, and commercial property. The S                                                                                                                                                                                                                                                                                                                                                                                                                                                                                                                                                                                                                                                                                                                                                                                                                                                                                                                                                               |                                                                                                                                                                                                                                                                                                                                                                                                                                                                                                                                                                                                                                                                                                                                                                                                                                                                                                                                                                                                                                                                                                                                                                                                                                                                                                                                                                                                                                                                                                                                                                                                                                                                                                                                                                                                                                                                                                                                                                                                                                                                                                                                | upports all social services, schools, lo                                                                                                                                                                                                                                                                                                                                                                                                                                                                                                                                                                                                                                                                                                                                                                                                                                                                                                                                                                                                                                                                                                                                                                                                                                                                                                                                                                                                                                                                                                                                                                                                                                                                                                                                                                                                                                                                                                                                                                                                                                                                                       | cal amenities and employm                                                                                                                                                                                                                                                                                                                                                                                                                                                                                                                                                                                                                                                                                                                                                                                                                                                                                                                                                                                                                                                                                                                                                                                                                                                                                                                                                                                                                                                                                                                                                                                                                                                                                                                                                                                                                                                                                                                                                                                                                                                                                                      | ent centers. All streets are                                                                                                                                                                                                                                                                                  |
| paved with asphalt and include concrete side                                                                                                                                                                                                                                                                                                                                                                                                                                                                                                                                                                                                                                                                                                                                                                                                                                                                                                                                                               |                                                                                                                                                                                                                                                                                                                                                                                                                                                                                                                                                                                                                                                                                                                                                                                                                                                                                                                                                                                                                                                                                                                                                                                                                                                                                                                                                                                                                                                                                                                                                                                                                                                                                                                                                                                                                                                                                                                                                                                                                                                                                                                                |                                                                                                                                                                                                                                                                                                                                                                                                                                                                                                                                                                                                                                                                                                                                                                                                                                                                                                                                                                                                                                                                                                                                                                                                                                                                                                                                                                                                                                                                                                                                                                                                                                                                                                                                                                                                                                                                                                                                                                                                                                                                                                                                |                                                                                                                                                                                                                                                                                                                                                                                                                                                                                                                                                                                                                                                                                                                                                                                                                                                                                                                                                                                                                                                                                                                                                                                                                                                                                                                                                                                                                                                                                                                                                                                                                                                                                                                                                                                                                                                                                                                                                                                                                                                                                                                                |                                                                                                                                                                                                                                                                                                               |
| Market Conditions (including support for the above                                                                                                                                                                                                                                                                                                                                                                                                                                                                                                                                                                                                                                                                                                                                                                                                                                                                                                                                                         | ve conclusions) See Attached Adden                                                                                                                                                                                                                                                                                                                                                                                                                                                                                                                                                                                                                                                                                                                                                                                                                                                                                                                                                                                                                                                                                                                                                                                                                                                                                                                                                                                                                                                                                                                                                                                                                                                                                                                                                                                                                                                                                                                                                                                                                                                                                             | dum                                                                                                                                                                                                                                                                                                                                                                                                                                                                                                                                                                                                                                                                                                                                                                                                                                                                                                                                                                                                                                                                                                                                                                                                                                                                                                                                                                                                                                                                                                                                                                                                                                                                                                                                                                                                                                                                                                                                                                                                                                                                                                                            |                                                                                                                                                                                                                                                                                                                                                                                                                                                                                                                                                                                                                                                                                                                                                                                                                                                                                                                                                                                                                                                                                                                                                                                                                                                                                                                                                                                                                                                                                                                                                                                                                                                                                                                                                                                                                                                                                                                                                                                                                                                                                                                                |                                                                                                                                                                                                                                                                                                               |
|                                                                                                                                                                                                                                                                                                                                                                                                                                                                                                                                                                                                                                                                                                                                                                                                                                                                                                                                                                                                            |                                                                                                                                                                                                                                                                                                                                                                                                                                                                                                                                                                                                                                                                                                                                                                                                                                                                                                                                                                                                                                                                                                                                                                                                                                                                                                                                                                                                                                                                                                                                                                                                                                                                                                                                                                                                                                                                                                                                                                                                                                                                                                                                |                                                                                                                                                                                                                                                                                                                                                                                                                                                                                                                                                                                                                                                                                                                                                                                                                                                                                                                                                                                                                                                                                                                                                                                                                                                                                                                                                                                                                                                                                                                                                                                                                                                                                                                                                                                                                                                                                                                                                                                                                                                                                                                                |                                                                                                                                                                                                                                                                                                                                                                                                                                                                                                                                                                                                                                                                                                                                                                                                                                                                                                                                                                                                                                                                                                                                                                                                                                                                                                                                                                                                                                                                                                                                                                                                                                                                                                                                                                                                                                                                                                                                                                                                                                                                                                                                |                                                                                                                                                                                                                                                                                                               |
| Dimensions 400 405                                                                                                                                                                                                                                                                                                                                                                                                                                                                                                                                                                                                                                                                                                                                                                                                                                                                                                                                                                                         | Area                                                                                                                                                                                                                                                                                                                                                                                                                                                                                                                                                                                                                                                                                                                                                                                                                                                                                                                                                                                                                                                                                                                                                                                                                                                                                                                                                                                                                                                                                                                                                                                                                                                                                                                                                                                                                                                                                                                                                                                                                                                                                                                           | Chana B (                                                                                                                                                                                                                                                                                                                                                                                                                                                                                                                                                                                                                                                                                                                                                                                                                                                                                                                                                                                                                                                                                                                                                                                                                                                                                                                                                                                                                                                                                                                                                                                                                                                                                                                                                                                                                                                                                                                                                                                                                                                                                                                      | Viow B                                                                                                                                                                                                                                                                                                                                                                                                                                                                                                                                                                                                                                                                                                                                                                                                                                                                                                                                                                                                                                                                                                                                                                                                                                                                                                                                                                                                                                                                                                                                                                                                                                                                                                                                                                                                                                                                                                                                                                                                                                                                                                                         |                                                                                                                                                                                                                                                                                                               |
| Dimensions 128 x 195                                                                                                                                                                                                                                                                                                                                                                                                                                                                                                                                                                                                                                                                                                                                                                                                                                                                                                                                                                                       | Area 25552 sf                                                                                                                                                                                                                                                                                                                                                                                                                                                                                                                                                                                                                                                                                                                                                                                                                                                                                                                                                                                                                                                                                                                                                                                                                                                                                                                                                                                                                                                                                                                                                                                                                                                                                                                                                                                                                                                                                                                                                                                                                                                                                                                  | Shape Rectangular                                                                                                                                                                                                                                                                                                                                                                                                                                                                                                                                                                                                                                                                                                                                                                                                                                                                                                                                                                                                                                                                                                                                                                                                                                                                                                                                                                                                                                                                                                                                                                                                                                                                                                                                                                                                                                                                                                                                                                                                                                                                                                              | View B;                                                                                                                                                                                                                                                                                                                                                                                                                                                                                                                                                                                                                                                                                                                                                                                                                                                                                                                                                                                                                                                                                                                                                                                                                                                                                                                                                                                                                                                                                                                                                                                                                                                                                                                                                                                                                                                                                                                                                                                                                                                                                                                        | Harbor;Panoramic                                                                                                                                                                                                                                                                                              |
| Specific Zoning Classification RPRS20000*                                                                                                                                                                                                                                                                                                                                                                                                                                                                                                                                                                                                                                                                                                                                                                                                                                                                                                                                                                  |                                                                                                                                                                                                                                                                                                                                                                                                                                                                                                                                                                                                                                                                                                                                                                                                                                                                                                                                                                                                                                                                                                                                                                                                                                                                                                                                                                                                                                                                                                                                                                                                                                                                                                                                                                                                                                                                                                                                                                                                                                                                                                                                | Single Family Residence                                                                                                                                                                                                                                                                                                                                                                                                                                                                                                                                                                                                                                                                                                                                                                                                                                                                                                                                                                                                                                                                                                                                                                                                                                                                                                                                                                                                                                                                                                                                                                                                                                                                                                                                                                                                                                                                                                                                                                                                                                                                                                        |                                                                                                                                                                                                                                                                                                                                                                                                                                                                                                                                                                                                                                                                                                                                                                                                                                                                                                                                                                                                                                                                                                                                                                                                                                                                                                                                                                                                                                                                                                                                                                                                                                                                                                                                                                                                                                                                                                                                                                                                                                                                                                                                |                                                                                                                                                                                                                                                                                                               |
|                                                                                                                                                                                                                                                                                                                                                                                                                                                                                                                                                                                                                                                                                                                                                                                                                                                                                                                                                                                                            | conforming (Grandfathered Use) No Zon                                                                                                                                                                                                                                                                                                                                                                                                                                                                                                                                                                                                                                                                                                                                                                                                                                                                                                                                                                                                                                                                                                                                                                                                                                                                                                                                                                                                                                                                                                                                                                                                                                                                                                                                                                                                                                                                                                                                                                                                                                                                                          | <del> </del>                                                                                                                                                                                                                                                                                                                                                                                                                                                                                                                                                                                                                                                                                                                                                                                                                                                                                                                                                                                                                                                                                                                                                                                                                                                                                                                                                                                                                                                                                                                                                                                                                                                                                                                                                                                                                                                                                                                                                                                                                                                                                                                   | <b>2</b>                                                                                                                                                                                                                                                                                                                                                                                                                                                                                                                                                                                                                                                                                                                                                                                                                                                                                                                                                                                                                                                                                                                                                                                                                                                                                                                                                                                                                                                                                                                                                                                                                                                                                                                                                                                                                                                                                                                                                                                                                                                                                                                       |                                                                                                                                                                                                                                                                                                               |
|                                                                                                                                                                                                                                                                                                                                                                                                                                                                                                                                                                                                                                                                                                                                                                                                                                                                                                                                                                                                            |                                                                                                                                                                                                                                                                                                                                                                                                                                                                                                                                                                                                                                                                                                                                                                                                                                                                                                                                                                                                                                                                                                                                                                                                                                                                                                                                                                                                                                                                                                                                                                                                                                                                                                                                                                                                                                                                                                                                                                                                                                                                                                                                |                                                                                                                                                                                                                                                                                                                                                                                                                                                                                                                                                                                                                                                                                                                                                                                                                                                                                                                                                                                                                                                                                                                                                                                                                                                                                                                                                                                                                                                                                                                                                                                                                                                                                                                                                                                                                                                                                                                                                                                                                                                                                                                                | Voc   No If No do                                                                                                                                                                                                                                                                                                                                                                                                                                                                                                                                                                                                                                                                                                                                                                                                                                                                                                                                                                                                                                                                                                                                                                                                                                                                                                                                                                                                                                                                                                                                                                                                                                                                                                                                                                                                                                                                                                                                                                                                                                                                                                              |                                                                                                                                                                                                                                                                                                               |
| Is the highest and best use of subject property as                                                                                                                                                                                                                                                                                                                                                                                                                                                                                                                                                                                                                                                                                                                                                                                                                                                                                                                                                         | 1 \ 11 1 1 1                                                                                                                                                                                                                                                                                                                                                                                                                                                                                                                                                                                                                                                                                                                                                                                                                                                                                                                                                                                                                                                                                                                                                                                                                                                                                                                                                                                                                                                                                                                                                                                                                                                                                                                                                                                                                                                                                                                                                                                                                                                                                                                   | ,                                                                                                                                                                                                                                                                                                                                                                                                                                                                                                                                                                                                                                                                                                                                                                                                                                                                                                                                                                                                                                                                                                                                                                                                                                                                                                                                                                                                                                                                                                                                                                                                                                                                                                                                                                                                                                                                                                                                                                                                                                                                                                                              | Yes No If No, des                                                                                                                                                                                                                                                                                                                                                                                                                                                                                                                                                                                                                                                                                                                                                                                                                                                                                                                                                                                                                                                                                                                                                                                                                                                                                                                                                                                                                                                                                                                                                                                                                                                                                                                                                                                                                                                                                                                                                                                                                                                                                                              |                                                                                                                                                                                                                                                                                                               |
| best use of this property as improved, or as                                                                                                                                                                                                                                                                                                                                                                                                                                                                                                                                                                                                                                                                                                                                                                                                                                                                                                                                                               | vacant, is the existing use. The current use                                                                                                                                                                                                                                                                                                                                                                                                                                                                                                                                                                                                                                                                                                                                                                                                                                                                                                                                                                                                                                                                                                                                                                                                                                                                                                                                                                                                                                                                                                                                                                                                                                                                                                                                                                                                                                                                                                                                                                                                                                                                                   | gives the greatest net return to the land                                                                                                                                                                                                                                                                                                                                                                                                                                                                                                                                                                                                                                                                                                                                                                                                                                                                                                                                                                                                                                                                                                                                                                                                                                                                                                                                                                                                                                                                                                                                                                                                                                                                                                                                                                                                                                                                                                                                                                                                                                                                                      | I. (See Attached Addendun                                                                                                                                                                                                                                                                                                                                                                                                                                                                                                                                                                                                                                                                                                                                                                                                                                                                                                                                                                                                                                                                                                                                                                                                                                                                                                                                                                                                                                                                                                                                                                                                                                                                                                                                                                                                                                                                                                                                                                                                                                                                                                      | 1)                                                                                                                                                                                                                                                                                                            |
| best use of this property as improved, or as Utilities Public Other (describe)                                                                                                                                                                                                                                                                                                                                                                                                                                                                                                                                                                                                                                                                                                                                                                                                                                                                                                                             | vacant, is the existing use. The current use of Public Other (                                                                                                                                                                                                                                                                                                                                                                                                                                                                                                                                                                                                                                                                                                                                                                                                                                                                                                                                                                                                                                                                                                                                                                                                                                                                                                                                                                                                                                                                                                                                                                                                                                                                                                                                                                                                                                                                                                                                                                                                                                                                 | gives the greatest net return to the land<br>describe) Off-site Impl                                                                                                                                                                                                                                                                                                                                                                                                                                                                                                                                                                                                                                                                                                                                                                                                                                                                                                                                                                                                                                                                                                                                                                                                                                                                                                                                                                                                                                                                                                                                                                                                                                                                                                                                                                                                                                                                                                                                                                                                                                                           | I. (See Attached Addendun<br>ovements – Type                                                                                                                                                                                                                                                                                                                                                                                                                                                                                                                                                                                                                                                                                                                                                                                                                                                                                                                                                                                                                                                                                                                                                                                                                                                                                                                                                                                                                                                                                                                                                                                                                                                                                                                                                                                                                                                                                                                                                                                                                                                                                   | n) Public Private                                                                                                                                                                                                                                                                                             |
| best use of this property as improved, or as Utilities Public Other (describe)  Electricity                                                                                                                                                                                                                                                                                                                                                                                                                                                                                                                                                                                                                                                                                                                                                                                                                                                                                                                | vacant, is the existing use. The current use grade Public Other (constant)                                                                                                                                                                                                                                                                                                                                                                                                                                                                                                                                                                                                                                                                                                                                                                                                                                                                                                                                                                                                                                                                                                                                                                                                                                                                                                                                                                                                                                                                                                                                                                                                                                                                                                                                                                                                                                                                                                                                                                                                                                                     | gives the greatest net return to the land<br>describe) Off-site Impo<br>Street Aspl                                                                                                                                                                                                                                                                                                                                                                                                                                                                                                                                                                                                                                                                                                                                                                                                                                                                                                                                                                                                                                                                                                                                                                                                                                                                                                                                                                                                                                                                                                                                                                                                                                                                                                                                                                                                                                                                                                                                                                                                                                            | I. (See Attached Addendun<br>ovements – Type<br>nalt                                                                                                                                                                                                                                                                                                                                                                                                                                                                                                                                                                                                                                                                                                                                                                                                                                                                                                                                                                                                                                                                                                                                                                                                                                                                                                                                                                                                                                                                                                                                                                                                                                                                                                                                                                                                                                                                                                                                                                                                                                                                           | 1)                                                                                                                                                                                                                                                                                                            |
| best use of this property as improved, or as Utilities Public Other (describe)  Electricity                                                                                                                                                                                                                                                                                                                                                                                                                                                                                                                                                                                                                                                                                                                                                                                                                                                                                                                | vacant, is the existing use. The current use of Public Other (c  Water Sanitary Sewer C                                                                                                                                                                                                                                                                                                                                                                                                                                                                                                                                                                                                                                                                                                                                                                                                                                                                                                                                                                                                                                                                                                                                                                                                                                                                                                                                                                                                                                                                                                                                                                                                                                                                                                                                                                                                                                                                                                                                                                                                                                        | gives the greatest net return to the land<br>describe) Off-site Impo<br>Street Aspl<br>Alley None                                                                                                                                                                                                                                                                                                                                                                                                                                                                                                                                                                                                                                                                                                                                                                                                                                                                                                                                                                                                                                                                                                                                                                                                                                                                                                                                                                                                                                                                                                                                                                                                                                                                                                                                                                                                                                                                                                                                                                                                                              | I. (See Attached Addendun<br>ovements – Type<br>nalt                                                                                                                                                                                                                                                                                                                                                                                                                                                                                                                                                                                                                                                                                                                                                                                                                                                                                                                                                                                                                                                                                                                                                                                                                                                                                                                                                                                                                                                                                                                                                                                                                                                                                                                                                                                                                                                                                                                                                                                                                                                                           | Public Private                                                                                                                                                                                                                                                                                                |
| best use of this property as improved, or as Utilities Public Other (describe)  Electricity                                                                                                                                                                                                                                                                                                                                                                                                                                                                                                                                                                                                                                                                                                                                                                                                                                                                                                                | vacant, is the existing use. The current use of Public Other (or Sanitary Sewer Sanitary Sewer X           X         No           FEMA Flood Zone X                                                                                                                                                                                                                                                                                                                                                                                                                                                                                                                                                                                                                                                                                                                                                                                                                                                                                                                                                                                                                                                                                                                                                                                                                                                                                                                                                                                                                                                                                                                                                                                                                                                                                                                                                                                                                                                                                                                                                                            | gives the greatest net return to the land<br>describe) Off-site Impo<br>Street Aspl                                                                                                                                                                                                                                                                                                                                                                                                                                                                                                                                                                                                                                                                                                                                                                                                                                                                                                                                                                                                                                                                                                                                                                                                                                                                                                                                                                                                                                                                                                                                                                                                                                                                                                                                                                                                                                                                                                                                                                                                                                            | I. (See Attached Addendun<br>ovements – Type<br>nalt                                                                                                                                                                                                                                                                                                                                                                                                                                                                                                                                                                                                                                                                                                                                                                                                                                                                                                                                                                                                                                                                                                                                                                                                                                                                                                                                                                                                                                                                                                                                                                                                                                                                                                                                                                                                                                                                                                                                                                                                                                                                           | Public Private                                                                                                                                                                                                                                                                                                |
| best use of this property as improved, or as Utilities Public Other (describe)  Electricity                                                                                                                                                                                                                                                                                                                                                                                                                                                                                                                                                                                                                                                                                                                                                                                                                                                                                                                | vacant, is the existing use. The current use of Public Other (or Sanitary Sewer No FEMA Flood Zone X for the market area? Yes                                                                                                                                                                                                                                                                                                                                                                                                                                                                                                                                                                                                                                                                                                                                                                                                                                                                                                                                                                                                                                                                                                                                                                                                                                                                                                                                                                                                                                                                                                                                                                                                                                                                                                                                                                                                                                                                                                                                                                                                  | gives the greatest net return to the land describe)  Off-site Implementation of Street Asplementation of Alley None FEMA Map # 06037C2027G  No If No, describe                                                                                                                                                                                                                                                                                                                                                                                                                                                                                                                                                                                                                                                                                                                                                                                                                                                                                                                                                                                                                                                                                                                                                                                                                                                                                                                                                                                                                                                                                                                                                                                                                                                                                                                                                                                                                                                                                                                                                                 | I. (See Attached Addendun<br>ovements – Type<br>nalt                                                                                                                                                                                                                                                                                                                                                                                                                                                                                                                                                                                                                                                                                                                                                                                                                                                                                                                                                                                                                                                                                                                                                                                                                                                                                                                                                                                                                                                                                                                                                                                                                                                                                                                                                                                                                                                                                                                                                                                                                                                                           | Public Private                                                                                                                                                                                                                                                                                                |
| best use of this property as improved, or as Utilities Public Other (describe)  Electricity Gas FEMA Special Flood Hazard Area Yes  Are the utilities and off-site improvements typical                                                                                                                                                                                                                                                                                                                                                                                                                                                                                                                                                                                                                                                                                                                                                                                                                    | vacant, is the existing use. The current use of Public Other (or Water Sanitary Sewer Sanitary Sewer More the market area? Yes factors (easements, encroachments, environments)                                                                                                                                                                                                                                                                                                                                                                                                                                                                                                                                                                                                                                                                                                                                                                                                                                                                                                                                                                                                                                                                                                                                                                                                                                                                                                                                                                                                                                                                                                                                                                                                                                                                                                                                                                                                                                                                                                                                                | Street                                                                                                                                                                                                                                                                                                                                                                                                                                                                                                                                                                                                                                                                                                                                                                                                                                                                                                                                                                                                                                                                                                                                                                                                                                                                                                                                                                                                                                                                                                                                                                                                                                                                                                                                                                                                                                                                                                                                                                                                                                                                                                                         | I. (See Attached Addendun ovements - Type nalt e FEMA Map                                                                                                                                                                                                                                                                                                                                                                                                                                                                                                                                                                                                                                                                                                                                                                                                                                                                                                                                                                                                                                                                                                                                                                                                                                                                                                                                                                                                                                                                                                                                                                                                                                                                                                                                                                                                                                                                                                                                                                                                                                                                      | Public Private  Date 04/21/2021  If Yes, describe                                                                                                                                                                                                                                                             |
| best use of this property as improved, or as Utilities Public Other (describe)  Electricity                                                                                                                                                                                                                                                                                                                                                                                                                                                                                                                                                                                                                                                                                                                                                                                                                                                                                                                | vacant, is the existing use. The current use of Public Other (or Water Sanitary Sewer Sanitary Sewer More the market area? Yes factors (easements, encroachments, environments)                                                                                                                                                                                                                                                                                                                                                                                                                                                                                                                                                                                                                                                                                                                                                                                                                                                                                                                                                                                                                                                                                                                                                                                                                                                                                                                                                                                                                                                                                                                                                                                                                                                                                                                                                                                                                                                                                                                                                | Street                                                                                                                                                                                                                                                                                                                                                                                                                                                                                                                                                                                                                                                                                                                                                                                                                                                                                                                                                                                                                                                                                                                                                                                                                                                                                                                                                                                                                                                                                                                                                                                                                                                                                                                                                                                                                                                                                                                                                                                                                                                                                                                         | I. (See Attached Addendun ovements - Type nalt e FEMA Map                                                                                                                                                                                                                                                                                                                                                                                                                                                                                                                                                                                                                                                                                                                                                                                                                                                                                                                                                                                                                                                                                                                                                                                                                                                                                                                                                                                                                                                                                                                                                                                                                                                                                                                                                                                                                                                                                                                                                                                                                                                                      | Public Private  Date 04/21/2021  If Yes, describe                                                                                                                                                                                                                                                             |
| best use of this property as improved, or as Utilities Public Other (describe)  Electricity                                                                                                                                                                                                                                                                                                                                                                                                                                                                                                                                                                                                                                                                                                                                                                                                                                                                                                                | vacant, is the existing use. The current use of Public Other (or Water Sanitary Sewer S | Street                                                                                                                                                                                                                                                                                                                                                                                                                                                                                                                                                                                                                                                                                                                                                                                                                                                                                                                                                                                                                                                                                                                                                                                                                                                                                                                                                                                                                                                                                                                                                                                                                                                                                                                                                                                                                                                                                                                                                                                                                                                                                                                         | I. (See Attached Addendun ovements - Type nalt e FEMA Map                                                                                                                                                                                                                                                                                                                                                                                                                                                                                                                                                                                                                                                                                                                                                                                                                                                                                                                                                                                                                                                                                                                                                                                                                                                                                                                                                                                                                                                                                                                                                                                                                                                                                                                                                                                                                                                                                                                                                                                                                                                                      | Public Private  Date 04/21/2021  If Yes, describe                                                                                                                                                                                                                                                             |
| best use of this property as improved, or as Utilities Public Other (describe)  Electricity Gas                                                                                                                                                                                                                                                                                                                                                                                                                                                                                                                                                                                                                                                                                                                                                                                                                                                                        | vacant, is the existing use. The current use of Public Other (or Water Sanitary Sewer Sewe | gives the greatest net return to the land describe)  Off-site Improvement Asplet Alley None FEMA Map # 06037C2027G  No If No, describe natal conditions, land uses, etc.)?  Inditions or external factors noted. Ma                                                                                                                                                                                                                                                                                                                                                                                                                                                                                                                                                                                                                                                                                                                                                                                                                                                                                                                                                                                                                                                                                                                                                                                                                                                                                                                                                                                                                                                                                                                                                                                                                                                                                                                                                                                                                                                                                                            | I. (See Attached Addendum ovements - Type nalt e FEMA Map  Yes No rketability and acceptability  Prior Inspection                                                                                                                                                                                                                                                                                                                                                                                                                                                                                                                                                                                                                                                                                                                                                                                                                                                                                                                                                                                                                                                                                                                                                                                                                                                                                                                                                                                                                                                                                                                                                                                                                                                                                                                                                                                                                                                                                                                                                                                                              | Property Owner                                                                                                                                                                                                                                                                                                |
| best use of this property as improved, or as Utilities Public Other (describe)  Electricity                                                                                                                                                                                                                                                                                                                                                                                                                                                                                                                                                                                                                                                                                                                                                                                                                                                                                                                | vacant, is the existing use. The current use of Public Other (control of the first of the market area? Yes factors (easements, encroachments, environments) atterior street lot. There are no adverse site control of the first of the market area? Appraisal Files MLS                                                                                                                                                                                                                                                                                                                                                                                                                                                                                                                                                                                                                                                                                                                                                                                                                                                                                                                                                                                                                                                                                                                                                                                                                                                                                                                                                                                                                                                                                                                                                                                                                                                                                                                                                                                                                                                        | gives the greatest net return to the land describe)  Off-site Implementation of Street Asplementation of Asplementation of EMA Map # 06037C2027G  No If No, describe Intal conditions, land uses, etc.)?  Inditions or external factors noted. Maximum Assessment and Tax Records  Data Source for Gross Living Area                                                                                                                                                                                                                                                                                                                                                                                                                                                                                                                                                                                                                                                                                                                                                                                                                                                                                                                                                                                                                                                                                                                                                                                                                                                                                                                                                                                                                                                                                                                                                                                                                                                                                                                                                                                                           | I. (See Attached Addendum ovements - Type nalt e FEMA Map  Yes No rketability and acceptability and acceptability and acceptability Realquest, Realist Data, CL                                                                                                                                                                                                                                                                                                                                                                                                                                                                                                                                                                                                                                                                                                                                                                                                                                                                                                                                                                                                                                                                                                                                                                                                                                                                                                                                                                                                                                                                                                                                                                                                                                                                                                                                                                                                                                                                                                                                                                | Property Owner  AW MLS  Public Private  Private  AW MLS                                                                                                                                                                                                                                                       |
| best use of this property as improved, or as Utilities Public Other (describe)  Electricity                                                                                                                                                                                                                                                                                                                                                                                                                                                                                                                                                                                                                                                                                                                                                                                                                                                                                                                | vacant, is the existing use. The current use of Public Other (or Water Sanitary Sewer More the market area? Mo | pives the greatest net return to the land describe)  Off-site Implication   Street   Asple   Alley   None   FEMA Map # 06037C2027G  No If No, describe   Intal conditions, land uses, etc.)?  Onditions or external factors noted. Maximum   Assessment and Tax Records   Data Source for Gross Living Area   Heating/Cooling   Assessment   Heating/Cooling                                                                                                                                                                                                                                                                                                                                                                                                                                                                                                                                                                                                                                                                                                                                                                                                                                                                                                                                                                                                                                                                                                                                                                                                                                                                                                                                                                                                                                                                                                                                                                                                                                                                                                                                                                   | I. (See Attached Addendum overments - Type nalt e FEMA Map  Yes No Norketability and acceptability and acceptability and acceptability Realquest, Realist Data, CLumenities                                                                                                                                                                                                                                                                                                                                                                                                                                                                                                                                                                                                                                                                                                                                                                                                                                                                                                                                                                                                                                                                                                                                                                                                                                                                                                                                                                                                                                                                                                                                                                                                                                                                                                                                                                                                                                                                                                                                                    | Public Private  Public Private  Date 04/21/2021  If Yes, describe  y are average.  Property Owner  AW MLS  Car Storage                                                                                                                                                                                        |
| best use of this property as improved, or as Utilities Public Other (describe)  Electricity                                                                                                                                                                                                                                                                                                                                                                                                                                                                                                                                                                                                                                                                                                                                                                                                                                                                                                                | vacant, is the existing use. The current use of Public Other (control of the first sanitary Sewer Sewe | pives the greatest net return to the land describe)  Off-site Implication   Street   Asple   Alley   None   FEMA Map # 06037C2027G  No If No, describe   Intal conditions, land uses, etc.)?  Onditions or external factors noted. Maximum   Assessment and Tax Records   Data Source for Gross Living Area   Heating/Cooling   FWA    HWBB   Firepless                                                                                                                                                                                                                                                                                                                                                                                                                                                                                                                                                                                                                                                                                                                                                                                                                                                                                                                                                                                                                                                                                                                                                                                                                                                                                                                                                                                                                                                                                                                                                                                                                                                                                                                                                                        | I. (See Attached Addendum overments - Type nalt e FEMA Map  Yes No Norketability and acceptability and acceptability and acceptability Realguest, Realist Data, CLumenities ace(s) # 1 None                                                                                                                                                                                                                                                                                                                                                                                                                                                                                                                                                                                                                                                                                                                                                                                                                                                                                                                                                                                                                                                                                                                                                                                                                                                                                                                                                                                                                                                                                                                                                                                                                                                                                                                                                                                                                                                                                                                                    | Property Owner  AW MLS  Car Storage                                                                                                                                                                                                                                                                           |
| best use of this property as improved, or as Utilities Public Other (describe)  Electricity Gas Yes FEMA Special Flood Hazard Area Yes  Are the utilities and off-site improvements typical Are there any adverse site conditions or external The Subject site is located on a residential in Source(s) Used for Physical Characteristics of Production General Description  Units One One with Accessory Unit # of Stories 1                                                                                                                                                                                                                                                                                                                                                                                                                                                                                                                                                                              | vacant, is the existing use. The current use of Public Other (comparison of the market area?                                                                                                                                                                                                                                                                                                                                                                                                                                                                                                                                                                                                                                                                                                                                                                                                                                                                                                                                                                                                                                                                                                                                                                                                                                                                                                                                                                                                                                                                                                                                                                                                                                                                                                                                                                                                                                                                                                                                                                                                                                   | pives the greatest net return to the land describe)  Off-site Implication   Street                                                                                                                                                                                                                                                                                                                                                                                                                                                                                                                                                                                                                                                                                                                                                                                                                                                                                                                                                                                                                                                                                                                                                                                                                                                                                                                                                                                                                                                                                                                                                                                                                                                                                                                                                                                                                                                                                                                                                                                                                                             | I. (See Attached Addendum overments - Type nalt e FEMA Map  Yes No Norketability and acceptability and acceptability and acceptability Realguest, Realist Data, CLumenities ace(s) # 1 None Instruction None Instr | Property Owner  AW MLS  Car Storage  Bway # of Cars 2                                                                                                                                                                                                                                                         |
| best use of this property as improved, or as Utilities Public Other (describe)  Electricity Gas FEMA Special Flood Hazard Area Yes  Are the utilities and off-site improvements typical Are there any adverse site conditions or external The Subject site is located on a residential in Other (describe) Exterior Inspection  General Description  Units One One with Accessory Unit # of Stories 1  Type Det. Att. S-Det./End Unit                                                                                                                                                                                                                                                                                                                                                                                                                                                                                                                                                                      | vacant, is the existing use. The current use of Public Other (control of the market area?                                                                                                                                                                                                                                                                                                                                                                                                                                                                                                                                                                                                                                                                                                                                                                                                                                                                                                                                                                                                                                                                                                                                                                                                                                                                                                                                                                                                                                                                                                                                                                                                                                                                                                                                                                                                                                                                                                                                                                                                                                      | pives the greatest net return to the land describe)  Street Asple Alley None FEMA Map # 06037C2027G  No If No, describe atal conditions, land uses, etc.)?  Inditions or external factors noted. Max Assessment and Tax Records Data Source for Gross Living Area Heating/Cooling FWA HWBB Fireple Radiant Wood Other                                                                                                                                                                                                                                                                                                                                                                                                                                                                                                                                                                                                                                                                                                                                                                                                                                                                                                                                                                                                                                                                                                                                                                                                                                                                                                                                                                                                                                                                                                                                                                                                                                                                                                                                                                                                          | I. (See Attached Addendum overments - Type nalt e FEMA Map  Yes No rketability and acceptability acceptability and acceptability acceptability acceptability and acceptability accep | Property Owner  AW MLS  Car Storage  Beway # of Cars 2  Surface Concrete                                                                                                                                                                                                                                      |
| best use of this property as improved, or as Utilities Public Other (describe)  Electricity                                                                                                                                                                                                                                                                                                                                                                                                                                                                                                                                                                                                                                                                                                                                                                                                                                                                                                                | vacant, is the existing use. The current use of Public Other (control of the market area?                                                                                                                                                                                                                                                                                                                                                                                                                                                                                                                                                                                                                                                                                                                                                                                                                                                                                                                                                                                                                                                                                                                                                                                                                                                                                                                                                                                                                                                                                                                                                                                                                                                                                                                                                                                                                                                                                                                                                                                                                                      | pives the greatest net return to the land describe)  Off-site Implications of Street Asple Alley Non-FEMA Map # 06037C2027G  No If No, describe Intal conditions, land uses, etc.)?  Inditions or external factors noted. Maximum Assessment and Tax Records Data Source for Gross Living Area Heating/Cooling FWA HWBB Firepl Radiant Wood Other Against Assessment Alley Patio, utel Gas Porci                                                                                                                                                                                                                                                                                                                                                                                                                                                                                                                                                                                                                                                                                                                                                                                                                                                                                                                                                                                                                                                                                                                                                                                                                                                                                                                                                                                                                                                                                                                                                                                                                                                                                                                               | I. (See Attached Addendum overments – Type nalt e FEMA Map  Yes No Norketability and acceptability acceptability and acceptability acceptability acceptability and acceptability accepta | Property Owner  AW MLS  Car Storage  Sway # of Cars 2  Surface Concrete ge # of Cars 2                                                                                                                                                                                                                        |
| best use of this property as improved, or as Utilities Public Other (describe)  Electricity                                                                                                                                                                                                                                                                                                                                                                                                                                                                                                                                                                                                                                                                                                                                                                                                                                                                                                                | Vacant, is the existing use. The current use of Public Other (or Water Sanitary Sewer S | Assessment and Tax Records Data Source for Gross Living Area Heating/Cooling FWA HWBB Radiant Off-site Improverse Improved Improv | See Attached Addendum   Overments - Type                                                                                                                                                                                                                                                                                                                                                                                                                                                                                                                                                                                                                                                                                                                                                                                                                                                                                                                                                                                                                                                                                                                                                                                                                                                                                                                                                                                                                                                                                                                                                                                                                                                                                                                                                                                                                                                                                                                                                                                                                                                                                       | Property Owner  AW MLS  Car Storage  Sway # of Cars 2  Surface Concrete  ge # of Cars 2  ort # of Cars 0                                                                                                                                                                                                      |
| best use of this property as improved, or as Utilities Public Other (describe)  Electricity Gas                                                                                                                                                                                                                                                                                                                                                                                                                                                                                                                                                                                                                                                                                                                                                                                                                                                                        | vacant, is the existing use. The current use of Public Other (control of the market area?                                                                                                                                                                                                                                                                                                                                                                                                                                                                                                                                                                                                                                                                                                                                                                                                                                                                                                                                                                                                                                                                                                                                                                                                                                                                                                                                                                                                                                                                                                                                                                                                                                                                                                                                                                                                                                                                                                                                                                                                                                      | Street Asplescribe)  Street Asplescribe)  Street Asplescribe  Street Asplescribe  Alley Non- FEMA Map # 06037C2027G  No If No, describe Intal conditions, land uses, etc.)?  Inditions or external factors noted. Max  Assessment and Tax Records  Data Source for Gross Living Area  Heating/Cooling  FWA HWBB  Radiant  Other  We occurred ass  Central Air Conditioning  Individual  Records  Force  Porce  Central Air Conditioning  Individual  Street  Assessment and Tax Records  Frieplescript  Assessment and Tax Records  Force  Assessment and Tax Records  Assessment and Tax Records  Data Source for Gross Living Area  Heating/Cooling  FWA HWBB  Radiant  Other  Records  Fireplescript  Assessment and Tax Records  Fireplescript  Assessment and Tax Records  Assessment and Tax Records  Data Source for Gross Living Area  Heating/Cooling  FWA Porce  Porce  Assessment and Tax Records  Assessment and Tax Records  Data Source for Gross Living Area  Heating/Cooling  FWA Porce  Porce  Assessment and Tax Records  Fireplescript  Assessment and Tax Records  Fireplescript  Assessment and Tax Records  Assessment and Tax Records  Data Source for Gross Living Area  Heating/Cooling  FWA Porce  Assessment and Tax Records  Fireplescript  Assessment and Tax Records  Assessment | See Attached Addendum   Overments - Type                                                                                                                                                                                                                                                                                                                                                                                                                                                                                                                                                                                                                                                                                                                                                                                                                                                                                                                                                                                                                                                                                                                                                                                                                                                                                                                                                                                                                                                                                                                                                                                                                                                                                                                                                                                                                                                                                                                                                                                                                                                                                       | Property Owner  AW MLS  Car Storage  Sway # of Cars 2  Surface Concrete  ge # of Cars 2  ort # of Cars 0  ched Detached                                                                                                                                                                                       |
| best use of this property as improved, or as Utilities Public Other (describe)  Electricity Gas FEMA Special Flood Hazard Area Yes  Are the utilities and off-site improvements typical Are there any adverse site conditions or external The Subject site is located on a residential in Source(s) Used for Physical Characteristics of Promotion General Description  Units One One with Accessory Unit # of Stories 1  Type Det. Att. S-Det./End Unit Existing Proposed Under Const.  Design (Style) Contemporary  Year Built 1958  Effective Age (Yrs) 65                                                                                                                                                                                                                                                                                                                                                                                                                                              | vacant, is the existing use. The current use of Public Other (of Water Sanitary Sewer Sew  | Street Asplescribe)  Street Asplescribe)  Street Asplescribe  Alley None  FEMA Map # 06037C2027G  No If No, describe  Intal conditions, land uses, etc.)?  Inditions or external factors noted. Ma  Assessment and Tax Records  Data Source for Gross Living Area  Heating/Cooling  FWA HWBB  Radiant  Other  Gas  Other  None  Other  Other  Other  Other  None  Other  Other | Company   Comp   | Property Owner  AW MLS  Car Storage  Sway # of Cars 2  Surface Concrete  ge # of Cars 2  ort # of Cars 0  ched Detached                                                                                                                                                                                       |
| best use of this property as improved, or as Utilities Public Other (describe)  Electricity                                                                                                                                                                                                                                                                                                                                                                                                                                                                                                                                                                                                                                                                                                                                                                                                                                                                                                                | vacant, is the existing use. The current use of Public Other (control of the market area?                                                                                                                                                                                                                                                                                                                                                                                                                                                                                                                                                                                                                                                                                                                                                                                                                                                                                                                                                                                                                                                                                                                                                                                                                                                                                                                                                                                                                                                                                                                                                                                                                                                                                                                                                                                                                                                                                                                                                                                                                                      | pives the greatest net return to the land describe)  Street Asple Alley None Street None Street Asple Alley None Street None Street Asple Alley None Street Asple Asple Asple Asple Asple Asple Asple Alley None Street Asple  | Company   Comp   | Property Owner  AW MLS  Car Storage  Eway # of Cars 2  Surface Concrete  ge # of Cars 2  ort # of Cars 0  ched Detached                                                                                                                                                                                       |
| best use of this property as improved, or as Utilities Public Other (describe)  Electricity Gas FEMA Special Flood Hazard Area Yes  Are the utilities and off-site improvements typical Are there any adverse site conditions or external The Subject site is located on a residential in Source(s) Used for Physical Characteristics of Proposed Other (describe) Exterior Inspection  General Description  Units One One with Accessory Unit for Stories 1  Type Det. Att. S-Det./End Unit Existing Proposed Under Const.  Design (Style) Contemporary  Year Built 1958  Effective Age (Yrs) 65  Appliances Refrigerator Range/Oven Finished area above grade contains:                                                                                                                                                                                                                                                                                                                                  | Vacant, is the existing use. The current use of Public Other (control of the market area?                                                                                                                                                                                                                                                                                                                                                                                                                                                                                                                                                                                                                                                                                                                                                                                                                                                                                                                                                                                                                                                                                                                                                                                                                                                                                                                                                                                                                                                                                                                                                                                                                                                                                                                                                                                                                                                                                                                                                                                                                                      | Street Asplescribe)  Street Asplescribe)  Street Asplescribe  Alley None  FEMA Map # 06037C2027G  No If No, describe  Intal conditions, land uses, etc.)?  Inditions or external factors noted. Ma  Assessment and Tax Records  Data Source for Gross Living Area  Heating/Cooling  FWA HWBB  Radiant  Other  Gas  Other  None  Other  Other  Other  Other  None  Other  Other | Company   Comp   | Property Owner  AW MLS  Car Storage  Eway # of Cars 2  Surface Concrete  ge # of Cars 2  ort # of Cars 0  ched Detached                                                                                                                                                                                       |
| best use of this property as improved, or as Utilities Public Other (describe)  Electricity Gas FEMA Special Flood Hazard Area Yes  Are the utilities and off-site improvements typical Are there any adverse site conditions or external The Subject site is located on a residential in Source(s) Used for Physical Characteristics of Proposed Other (describe) Exterior Inspection  General Description  Units One One with Accessory Unit of Stories 1  Type Det. Att. S-Det./End Unit Existing Proposed Under Const.  Design (Style) Contemporary  Year Built 1958  Effective Age (Yrs) 65  Appliances Refrigerator Range/Oven Finished area above grade contains:  Additional features (special energy efficient items                                                                                                                                                                                                                                                                              | vacant, is the existing use. The current use of Public Other (control of the market area?                                                                                                                                                                                                                                                                                                                                                                                                                                                                                                                                                                                                                                                                                                                                                                                                                                                                                                                                                                                                                                                                                                                                                                                                                                                                                                                                                                                                                                                                                                                                                                                                                                                                                                                                                                                                                                                                                                                                                                                                                                      | pives the greatest net return to the land describe)  Street Asple Alley None Street None Street Asple Alley None Street None Street Asple Alley None Street Asple Asple Asple Asple Asple Asple Asple Alley None Street Asple  | Company   Comp   | Property Owner  AW MLS  Car Storage  Eway # of Cars 2  Surface Concrete  ge # of Cars 2  ort # of Cars 0  ched Detached                                                                                                                                                                                       |
| best use of this property as improved, or as Utilities Public Other (describe)  Electricity Gas FEMA Special Flood Hazard Area Yes  Are the utilities and off-site improvements typical Are there any adverse site conditions or external The Subject site is located on a residential in Source(s) Used for Physical Characteristics of Property Other (describe) Exterior Inspection  General Description  Units One One with Accessory Unit one with Accessory Unit for Stories 1  Type Det. Att. S-Det./End Unit Existing Proposed Under Const.  Design (Style) Contemporary  Year Built 1958  Effective Age (Yrs) 65  Appliances Refrigerator Range/Oven Finished area above grade contains:  Additional features (special energy efficient items                                                                                                                                                                                                                                                     | vacant, is the existing use. The current use of Public Other (control of the market area?                                                                                                                                                                                                                                                                                                                                                                                                                                                                                                                                                                                                                                                                                                                                                                                                                                                                                                                                                                                                                                                                                                                                                                                                                                                                                                                                                                                                                                                                                                                                                                                                                                                                                                                                                                                                                                                                                                                                                                                                                                      | pives the greatest net return to the land describe)  Street Asple Alley None Street None PEMA Map # 06037C2027G  No If No, describe Intal conditions, land uses, etc.)?  Inditions or external factors noted. Max Assessment and Tax Records Data Source for Gross Living Area Heating/Cooling FEWA HWBB Firepl Radiant Wood Other Pation Pation Individual Fence Wave Washer/Dryer Other Other Other Washer/Dryer Other 3.0 Bath(s) 2,9                                                                                                                                                                                                                                                                                                                                                                                                                                                                                                                                                                                                                                                                                                                                                                                                                                                                                                                                                                                                                                                                                                                                                                                                                                                                                                                                                                                                                                                                                                                                                                                                                                                                                       | See Attached Addendum overments - Type   See Attached Addendum overments - Type   See Attached Addendum overments - Type   See Attached Addendum overments   See Attached Addendum overments   See Attached Addendum overments   See Attached Addendum overments   See Attached Addendum overments   See Attached A   | Property Owner  AW MLS  Car Storage  Sway # of Cars 2  Surface Concrete ge # of Cars 2 ort # of Cars 0 ched Detached  James Above Grade                                                                                                                                                                       |
| best use of this property as improved, or as Utilities Public Other (describe)  Electricity Gas FEMA Special Flood Hazard Area Yes  Are the utilities and off-site improvements typical Are there any adverse site conditions or external The Subject site is located on a residential in Source(s) Used for Physical Characteristics of Promotion General Description  Units One One with Accessory Unit one with Accessory Unit for Stories 1  Type Det. Att. S-Det./End Unit Existing Proposed Under Const.  Design (Style) Contemporary  Year Built 1958  Effective Age (Yrs) 65  Appliances Refrigerator Range/Oven  Finished area above grade contains:  Additional features (special energy efficient items)                                                                                                                                                                                                                                                                                        | vacant, is the existing use. The current use of Public Other (control of the first street lot. There are no adverse site control of the first street lot. There are no adverse site control of the first street lot. There are no adverse site control of the first street lot. There are no adverse site control of the first street lot. There are no adverse site control of the first street lot. There are no adverse site control of the first street lot. There are no adverse site control of the first street lot. There are no adverse site control of the first street lot. There are no adverse site control of the first street lot. There are no adverse site control of the first street lot. There are no adverse site control of the first street lot. There are no adverse site control of the first street lot. There are no adverse site control of the first street lot. There are no adverse site control of the first street lot. There are no adverse site control of the first street lot. There are no adverse site control of the first street lot. There are no adverse site control of the first street lot. There are no adverse site control of the first street lot. There are no adverse site control of the first street lot. There are no adverse site control of the first street lot. There are no adverse site control of the first street lot. There are no adverse site control of the first street lot. There are no adverse site control of the first street lot. There are no adverse site control of the first street lot. There are no adverse site control of the first street lot. There are no adverse site control of the first street lot. There are no adverse site control of the first street lot. There are no adverse site control of the first street lot. There are no adverse site control of the first street lot. There are no adverse site control of the first street lot. There are no adverse site control of the first street lot. The first st | Assessment and Tax Records Data Source for Gross Living Area Heating/Cooling FWA HWBB Radiant Other Usel Gas Other None Other Userioration, renovations, remodeling, etc.).                                                                                                                                                                                                                                                                                                                                                                                                                                                                                                                                                                                                                                                                                                                                                                                                                                                                                                                                                                                                                                                                                                                                                                                                                                                                                                                                                                                                                                                                                                                                                                                                                                                                                                                                                                                                                                                                                                                                                    | See Attached Addendum   Overments - Type                                                                                                                                                                                                                                                                                                                                                                                                                                                                                                                                                                                                                                                                                                                                                                                                                                                                                                                                                                                                                                                                                                                                                                                                                                                                                                                                                                                                                                                                                                                                                                                                                                                                                                                                                                                                                                                                                                                                                                                                                                                                                       | Property Owner  AW MLS  Car Storage  Sway # of Cars 2  Surface Concrete  ge # of Cars 2  ort # of Cars 0  ched Detached  is appraised as a drive                                                                                                                                                              |
| best use of this property as improved, or as Utilities Public Other (describe)  Electricity Gas FEMA Special Flood Hazard Area Yes  Are the utilities and off-site improvements typical Are there any adverse site conditions or external The Subject site is located on a residential in Source(s) Used for Physical Characteristics of Promotion One with Accessory Unit General Description  Units One One with Accessory Unit For Stories 1  Type Det. Att. S-Det./End Unit Existing Proposed Under Const.  Design (Style) Contemporary  Year Built 1958  Effective Age (Yrs) 65  Appliances Refrigerator Range/Oven Finished area above grade contains:  Additional features (special energy efficient items by inspection. The improvements may feature for the property and data sections of the property and data sections.                                                                                                                                                                        | vacant, is the existing use. The current use of Public Other (control of the first street lot. There are no adverse site control of the first street lot. There are no adverse site control of the first street lot. There are no adverse site control of the first street lot. There are no adverse site control of the first street lot. There are no adverse site control of the first street lot. There are no adverse site control of the first street lot. There are no adverse site control of the first street lot. There are no adverse site control of the first street lot. There are no adverse site control of the first street lot. There are no adverse site control of the first street lot. There are no adverse site control of the first street lot. There are no adverse site control of the first street lot. There are no adverse site control of the first street lot. There are no adverse site control of the first street lot. There are no adverse site control of the first street lot. There are no adverse site control of the first street lot. There are no adverse site control of the first street lot. There are no adverse site control of the first street lot. There are no adverse site control of the first street lot. There are no adverse site control of the first street lot. There are no adverse site control of the first street lot. There are no adverse site control of the first street lot. There are no adverse site control of the first street lot. There are no adverse site control of the first street lot. There are no adverse site control of the first street lot. There are no adverse site control of the first street lot. There are no adverse site control of the first street lot. There are no adverse site control of the first street lot. There are no adverse site control of the first street lot. There are no adverse site control of the first street lot. There are no adverse site control of the first street lot. There are no adverse site control of the first street lot. The first street lot. The first street lot. The first street lo | Assessment and Tax Records Data Source for Gross Living Area Heating/Cooling FWA HWBB Radiant Other Uel Gas Central Air Conditioning Individual Other None | See Attached Addendum   Overments - Type                                                                                                                                                                                                                                                                                                                                                                                                                                                                                                                                                                                                                                                                                                                                                                                                                                                                                                                                                                                                                                                                                                                                                                                                                                                                                                                                                                                                                                                                                                                                                                                                                                                                                                                                                                                                                                                                                                                                                                                                                                                                                       | Property Owner  AW MLS  Car Storage  Sway # of Cars 2  Surface Concrete  ge # of Cars 2  ort # of Cars 0  ched Detached  is appraised as a drive  This appraisal is                                                                                                                                           |
| best use of this property as improved, or as Utilities Public Other (describe)  Electricity Gas FEMA Special Flood Hazard Area Yes  Are the utilities and off-site improvements typical Are there any adverse site conditions or external The Subject site is located on a residential in Source(s) Used for Physical Characteristics of Promotion Other (describe) Exterior Inspection  General Description  Units One One with Accessory Unit of Stories 1  Type Det. Att. S-Det./End Unit Sexisting Proposed Under Const.  Design (Style) Contemporary  Year Built 1958  Effective Age (Yrs) 65  Appliances Refrigerator Range/Oven  Finished area above grade contains:  Additional features (special energy efficient items)  Describe the condition of the property and data s by inspection. The improvements may featu made based upon the extraordinary assump                                                                                                                                    | vacant, is the existing use. The current use of Public Other (control of the market area?                                                                                                                                                                                                                                                                                                                                                                                                                                                                                                                                                                                                                                                                                                                                                                                                                                                                                                                                                                                                                                                                                                                                                                                                                                                                                                                                                                                                                                                                                                                                                                                                                                                                                                                                                                                                                                                                                                                                                                                                                                      | Street Asples Alley None  FEMA Map # 06037C2027G  No If No, describe  That conditions or external factors noted. Man and total facto | See Attached Addendum   Overments - Type                                                                                                                                                                                                                                                                                                                                                                                                                                                                                                                                                                                                                                                                                                                                                                                                                                                                                                                                                                                                                                                                                                                                                                                                                                                                                                                                                                                                                                                                                                                                                                                                                                                                                                                                                                                                                                                                                                                                                                                                                                                                                       | Property Owner  AW MLS  Car Storage  Sway # of Cars 2  Surface Concrete  ge # of Cars 2  ort # of Cars 0  ched Detached  in  ving Area Above Grade  is appraised as a drive  This appraisal is  s, electric, and water)                                                                                       |
| best use of this property as improved, or as Utilities Public Other (describe)  Electricity                                                                                                                                                                                                                                                                                                                                                                                                                                                                                                                                                                                                                                                                                                                                                                                                                                                                                                                | vacant, is the existing use. The current use of Public Other (control of the market area?                                                                                                                                                                                                                                                                                                                                                                                                                                                                                                                                                                                                                                                                                                                                                                                                                                                                                                                                                                                                                                                                                                                                                                                                                                                                                                                                                                                                                                                                                                                                                                                                                                                                                                                                                                                                                                                                                                                                                                                                                                      | Street Asples Alley None  FEMA Map # 06037C2027G  No If No, describe  That conditions or external factors noted. Man and total facto | See Attached Addendum   Overments - Type                                                                                                                                                                                                                                                                                                                                                                                                                                                                                                                                                                                                                                                                                                                                                                                                                                                                                                                                                                                                                                                                                                                                                                                                                                                                                                                                                                                                                                                                                                                                                                                                                                                                                                                                                                                                                                                                                                                                                                                                                                                                                       | Property Owner  AW MLS  Car Storage  Sway # of Cars 2  Surface Concrete  ge # of Cars 2  ort # of Cars 0  ched Detached  in  ving Area Above Grade  is appraised as a drive  This appraisal is  s, electric, and water)                                                                                       |
| best use of this property as improved, or as Utilities Public Other (describe)  Electricity Gas FEMA Special Flood Hazard Area Yes  Are the utilities and off-site improvements typical Are there any adverse site conditions or external The Subject site is located on a residential in Source(s) Used for Physical Characteristics of Promotion Other (describe) Exterior Inspection  General Description  Units One One with Accessory Unit of Stories 1  Type Det. Att. S-Det./End Unit Sexisting Proposed Under Const.  Design (Style) Contemporary  Year Built 1958  Effective Age (Yrs) 65  Appliances Refrigerator Range/Oven  Finished area above grade contains:  Additional features (special energy efficient items)  Describe the condition of the property and data s by inspection. The improvements may featu made based upon the extraordinary assump                                                                                                                                    | vacant, is the existing use. The current use of Public Other (control of the market area?                                                                                                                                                                                                                                                                                                                                                                                                                                                                                                                                                                                                                                                                                                                                                                                                                                                                                                                                                                                                                                                                                                                                                                                                                                                                                                                                                                                                                                                                                                                                                                                                                                                                                                                                                                                                                                                                                                                                                                                                                                      | Street Asples Alley None  FEMA Map # 06037C2027G  No If No, describe  That conditions or external factors noted. Man and total facto | See Attached Addendum   Overments - Type                                                                                                                                                                                                                                                                                                                                                                                                                                                                                                                                                                                                                                                                                                                                                                                                                                                                                                                                                                                                                                                                                                                                                                                                                                                                                                                                                                                                                                                                                                                                                                                                                                                                                                                                                                                                                                                                                                                                                                                                                                                                                       | Property Owner  AW MLS  Car Storage  Sway # of Cars 2  Surface Concrete  ge # of Cars 2  ort # of Cars 0  ched Detached  in  ving Area Above Grade  is appraised as a drive  This appraisal is  s, electric, and water)                                                                                       |
| best use of this property as improved, or as Utilities Public Other (describe)  Electricity                                                                                                                                                                                                                                                                                                                                                                                                                                                                                                                                                                                                                                                                                                                                                                                                                                                                                                                | wacant, is the existing use. The current use of Public Other (control of the first state  | Street Asplements and Tax Records Data Source for Gross Living Area Heating/Cooling FWA HWBB Street Gas Porch Individual Gas Central Air Conditioning Pool Individual Gas Washer/Dryer Other 3.0 Bath(s) 2,9.  Bride Asplements Individual Gas Washer/Dryer Other Gross Living Area Central Air Conditioning Couling Force Gross Central Air Conditioning Couling Coul | See Attached Addendum overments - Type                                                                                                                                                                                                                                                                                                                                                                                                                                                                                                                                                                                                                                                                                                                                                                                                                                                                                                                                                                                                                                                                                                                                                                                                                                                                                                                                                                                                                                                                                                                                                                                                                                                                                                                                                                                                                                                                                                                                                                                                                                                                                         | Property Owner  AW MLS  Car Storage  Eway # of Cars 2  Surface Concrete  ge # of Cars 2  ort # of Cars 0  ched Detached  in  ving Area Above Grade  is appraised as a drive  This appraisal is  s, electric, and water)  billity and                                                                          |
| best use of this property as improved, or as Utilities Public Other (describe)  Electricity                                                                                                                                                                                                                                                                                                                                                                                                                                                                                                                                                                                                                                                                                                                                                                                                                                                                                                                | wacant, is the existing use. The current use of Public Other (control of the first state  | Street Asplements and Tax Records Data Source for Gross Living Area Heating/Cooling FWA HWBB Street Gas Porch Individual Gas Central Air Conditioning Pool Individual Gas Washer/Dryer Other 3.0 Bath(s) 2,9.  Bride Asplements Individual Gas Washer/Dryer Other Gross Living Area Central Air Conditioning Couling Force Gross Central Air Conditioning Couling Coul | See Attached Addendum overments - Type                                                                                                                                                                                                                                                                                                                                                                                                                                                                                                                                                                                                                                                                                                                                                                                                                                                                                                                                                                                                                                                                                                                                                                                                                                                                                                                                                                                                                                                                                                                                                                                                                                                                                                                                                                                                                                                                                                                                                                                                                                                                                         | Property Owner  AW MLS  Car Storage  Eway # of Cars 2  Surface Concrete  ge # of Cars 2  ort # of Cars 0  ched Detached  in  ving Area Above Grade  is appraised as a drive  This appraisal is  s, electric, and water)  billity and                                                                          |
| best use of this property as improved, or as Utilities Public Other (describe)  Electricity                                                                                                                                                                                                                                                                                                                                                                                                                                                                                                                                                                                                                                                                                                                                                                                                                                                                                                                | wacant, is the existing use. The current use of Public Other (control of the first state  | Street Asplements and Tax Records Data Source for Gross Living Area Heating/Cooling FWA HWBB Street Gas Porch Individual Gas Central Air Conditioning Pool Individual Gas Washer/Dryer Other 3.0 Bath(s) 2,9.  Bride Asplements Individual Gas Washer/Dryer Other Gross Living Area Central Air Conditioning Couling Force Gross Central Air Conditioning Couling Coul | See Attached Addendum overments - Type                                                                                                                                                                                                                                                                                                                                                                                                                                                                                                                                                                                                                                                                                                                                                                                                                                                                                                                                                                                                                                                                                                                                                                                                                                                                                                                                                                                                                                                                                                                                                                                                                                                                                                                                                                                                                                                                                                                                                                                                                                                                                         | Property Owner  AW MLS  Car Storage  Eway # of Cars 2  Surface Concrete  ge # of Cars 2  ort # of Cars 0  ched Detached  in  ving Area Above Grade  is appraised as a drive  This appraisal is  s, electric, and water)  billity and                                                                          |
| best use of this property as improved, or as Utilities Public Other (describe)  Electricity                                                                                                                                                                                                                                                                                                                                                                                                                                                                                                                                                                                                                                                                                                                                                                                                                                                                                                                | wacant, is the existing use. The current use of Public Other (control of the first state  | Street Asplements and Tax Records Data Source for Gross Living Area Heating/Cooling FWA HWBB Street Gas Porch Individual Gas Central Air Conditioning Pool Individual Gas Washer/Dryer Other 3.0 Bath(s) 2,9.  Bride Asplements Individual Gas Washer/Dryer Other Gross Living Area Central Air Conditioning Couling Force Gross Central Air Conditioning Couling Coul | See Attached Addendum overments - Type                                                                                                                                                                                                                                                                                                                                                                                                                                                                                                                                                                                                                                                                                                                                                                                                                                                                                                                                                                                                                                                                                                                                                                                                                                                                                                                                                                                                                                                                                                                                                                                                                                                                                                                                                                                                                                                                                                                                                                                                                                                                                         | Property Owner  AW MLS  Car Storage  Eway # of Cars 2  Surface Concrete  ge # of Cars 2  ort # of Cars 0  ched Detached  in  ving Area Above Grade  is appraised as a drive  This appraisal is  s, electric, and water)  billity and                                                                          |
| best use of this property as improved, or as Utilities Public Other (describe)  Electricity                                                                                                                                                                                                                                                                                                                                                                                                                                                                                                                                                                                                                                                                                                                                                                                                                                                                                                                | wacant, is the existing use. The current use of Public Other (control of the first state  | Street Asplements and Tax Records Data Source for Gross Living Area Heating/Cooling FWA HWBB Street Gas Porch Individual Gas Central Air Conditioning Pool Individual Gas Washer/Dryer Other 3.0 Bath(s) 2,9.  Bride Asplements Individual Gas Washer/Dryer Other Gross Living Area Central Air Conditioning Couling Force Gross Central Air Conditioning Couling Coul | See Attached Addendum overments - Type                                                                                                                                                                                                                                                                                                                                                                                                                                                                                                                                                                                                                                                                                                                                                                                                                                                                                                                                                                                                                                                                                                                                                                                                                                                                                                                                                                                                                                                                                                                                                                                                                                                                                                                                                                                                                                                                                                                                                                                                                                                                                         | Property Owner  AW MLS  Car Storage  Eway # of Cars 2  Surface Concrete  ge # of Cars 2  ort # of Cars 0  ched Detached  in  ving Area Above Grade  is appraised as a drive  This appraisal is  s, electric, and water)  billity and                                                                          |
| best use of this property as improved, or as Utilities Public Other (describe)  Electricity                                                                                                                                                                                                                                                                                                                                                                                                                                                                                                                                                                                                                                                                                                                                                                                                                                                                                                                | Vacant, is the existing use. The current use of Public Other (control of the first state of the first state)  Water Sanitary Sewer Market area? Market area? Market area? Market area? Market area? Market area of the first street lot. There are no adverse site control of the first street lot. There are no adverse site control of the first street lot. There are no adverse site control of the first street lot. There are no adverse site control of the first street lot. There are no adverse site control of the first street lot. There are no adverse site control of the first street lot. There are no adverse site control of the first street lot. There are no adverse site control of the first street lot. There are no adverse site control of the first street lot. There are no adverse site control of the first street lot. There are no adverse site control of the first street lot. There are no adverse site control of the first street lot. There are no adverse site control of the first street lot. There are no adverse site control of the first street lot. There are no adverse site control of the first street lot. There are no adverse site control of the first street lot. There are no adverse site control of the first street lot. There are no adverse site control of the market area?  General Description  Concrete Slab                                                                                                                                                                                                                                                                                                                                                                                                                                                                                                                                                                                                                                                                                                                                                  | Assessment and Tax Records Data Source for Gross Living Area Heating/Cooling FWA HWBB Radiant Other Badiant Central Air Conditioning Individual Cother None Washer/Dryer Other Swave Washer/Dryer Sud Mear and tear. The dwelling has be g, and mechanical systems are in prointenance may materially affect the fine                                                                                                                                                                                                                                                                                                                                                                                                                                                                                                                                                                                                                                                                                                                                                                                                                                                                                                                                                                                                                                                                                                                                                                                                                                                                                                                                                                                                                                                                                                                                                                                                                                                                                                                                                                                                          | See Attached Addendum overments - Type                                                                                                                                                                                                                                                                                                                                                                                                                                                                                                                                                                                                                                                                                                                                                                                                                                                                                                                                                                                                                                                                                                                                                                                                                                                                                                                                                                                                                                                                                                                                                                                                                                                                                                                                                                                                                                                                                                                                                                                                                                                                                         | Public Private  Public Private  Date 04/21/2021  If Yes, describe y are average.  Property Owner  AW MLS  Car Storage  Sway # of Cars 2 Surface Concrete ge # of Cars 2 ort # of Cars 0 Sched Detached  Jung Area Above Grade  is appraised as a drive  This appraisal is s, electric, and water)  bility and |
| best use of this property as improved, or as Utilities Public Other (describe)  Electricity Gas FEMA Special Flood Hazard Area Yes  Are the utilities and off-site improvements typical Are there any adverse site conditions or external The Subject site is located on a residential in Source(s) Used for Physical Characteristics of Promotion General Description  Units One One with Accessory Unit one with Accessory Unit for Stories 1  Type Det. Att. S-Det./End Unit Existing Proposed Under Const.  Design (Style) Contemporary  Year Built 1958  Effective Age (Yrs) 65  Appliances Refrigerator Range/Oven Finished area above grade contains:  Additional features (special energy efficient items)  Describe the condition of the property and data sets by inspection. The improvements may feature made based upon the extraordinary assump and assumed to be in average 'C4' condition acceptability are average.  Are there any apparent physical deficiencies or a lif Yes, describe. | Vacant, is the existing use. The current use of Public Other (control of the first state of the first state)  Water Sanitary Sewer Market area? Market area? Market area? Market area? Market area? Market area of the first street lot. There are no adverse site control of the first street lot. There are no adverse site control of the first street lot. There are no adverse site control of the first street lot. There are no adverse site control of the first street lot. There are no adverse site control of the first street lot. There are no adverse site control of the first street lot. There are no adverse site control of the first street lot. There are no adverse site control of the first street lot. There are no adverse site control of the first street lot. There are no adverse site control of the first street lot. There are no adverse site control of the first street lot. There are no adverse site control of the first street lot. There are no adverse site control of the first street lot. There are no adverse site control of the first street lot. There are no adverse site control of the first street lot. There are no adverse site control of the first street lot. There are no adverse site control of the first street lot. There are no adverse site control of the market area?  General Description  Concrete Slab                                                                                                                                                                                                                                                                                                                                                                                                                                                                                                                                                                                                                                                                                                                                                  | Assessment and Tax Records Data Source for Gross Living Area Heating/Cooling FWA HWBB Radiant Other Badiant Central Air Conditioning Individual Cother None Washer/Dryer Other Swave Washer/Dryer Sud Mear and tear. The dwelling has be g, and mechanical systems are in prointenance may materially affect the fine                                                                                                                                                                                                                                                                                                                                                                                                                                                                                                                                                                                                                                                                                                                                                                                                                                                                                                                                                                                                                                                                                                                                                                                                                                                                                                                                                                                                                                                                                                                                                                                                                                                                                                                                                                                                          | See Attached Addendum overments - Type   T   | Public Private  Public Private  Date 04/21/2021  If Yes, describe y are average.  Property Owner  AW MLS  Car Storage  Sway # of Cars 2 Surface Concrete ge # of Cars 2 ort # of Cars 0 Sched Detached  Jung Area Above Grade  is appraised as a drive  This appraisal is s, electric, and water)  bility and |