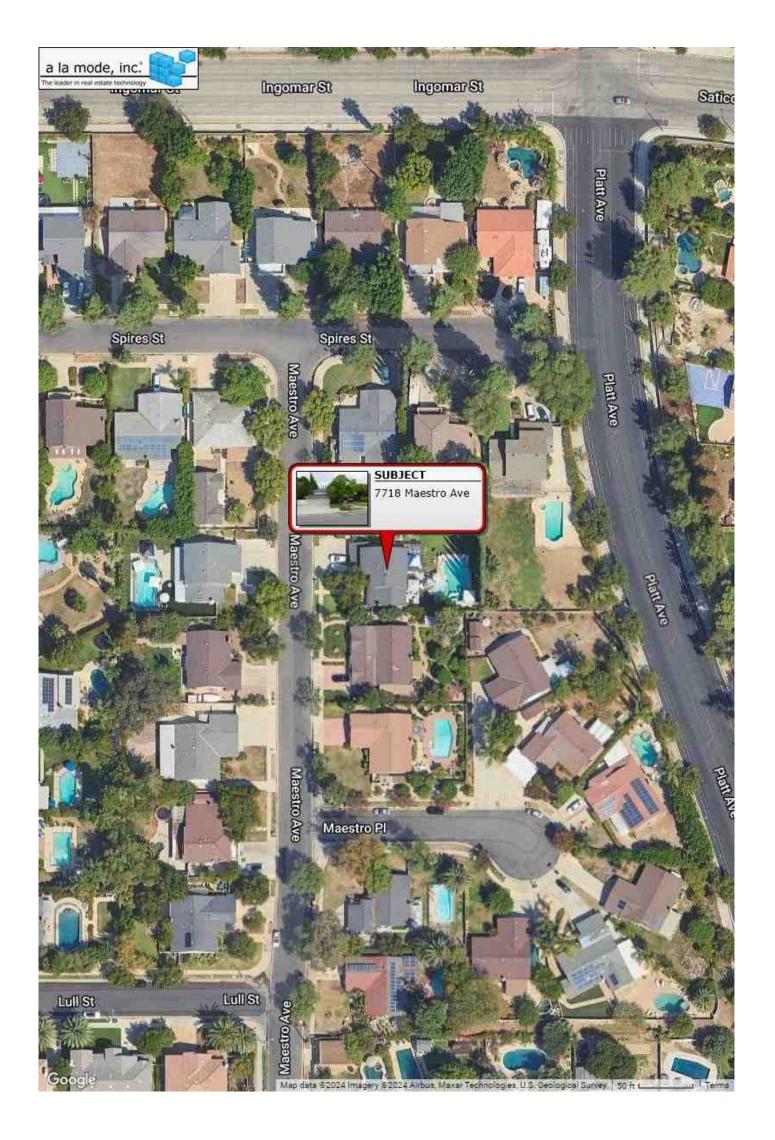

| Borrower         | REDWOOD HOLDINGS |                 |                  | File No. | 2403-22  |            |
|------------------|------------------|-----------------|------------------|----------|----------|------------|
| Property Address | 7718 Maestro Ave |                 |                  |          |          |            |
| City             | Canoga Park      | County Los ange | <b>LES</b> State | CA       | Zip Code | 91304-5229 |
| Lender/Client    | WENGEWOOD INC    |                 |                  |          |          |            |