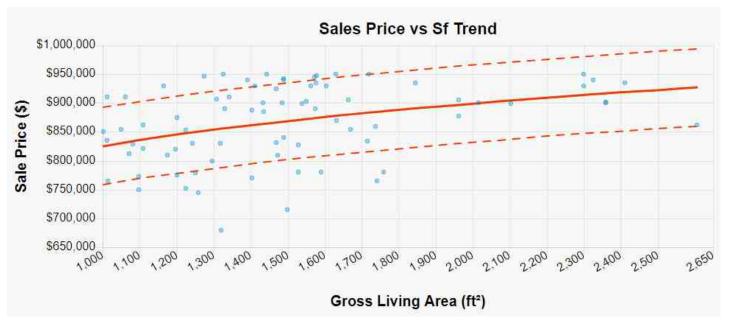

his chart shows the median price per square foot for both sales and listings in the subject market.



This graph represents list prices versus living area in the subject market from 08-01-2022 to 02-08-2024 and shows a likely value for a property of 1,250 sf to be between \$751,517 and \$917,648.

#### **Analytics Addendum**

| Borrower         | Redwood Holdings LLC |                  |          |                |  |
|------------------|----------------------|------------------|----------|----------------|--|
| Property Address | 8496 Tommy Dr        |                  |          |                |  |
| City             | San Diego            | County San Diego | State CA | Zip Code 92119 |  |
| Lender/Client    | Wedgewood Inc        |                  |          |                |  |



This graph represents sales prices versus living area in the subject market from 02-24-2023 to 02-20-2024 and shows a likely value for a property of 1,250 sf to be between \$782,213 and \$916,005.



The listing inventory chart displays the number of properties actively for sale each day in the subject market from 02-23-2023 to 02-23-2024.

#### **E&O** Policy



#### **DECLARATIONS**

# REAL ESTATE APPRAISERS ERRORS & OMISSIONS INSURANCE POLICY

301 E. Fourth Street, Cincinnati, OH 45202

#### THIS IS BOTH A CLAIMS MADE AND REPORTED INSURANCE POLICY.

## THIS POLICY APPLIES TO THOSE CLAIMS THAT ARE FIRST MADE AGAINST THE INSURED AND REPORTED IN WRITING TO THE COMPANY DURING THE POLICY PERIOD.

Insurance is afforded by the company indicated below: (A capital stock corporation)

Note: The