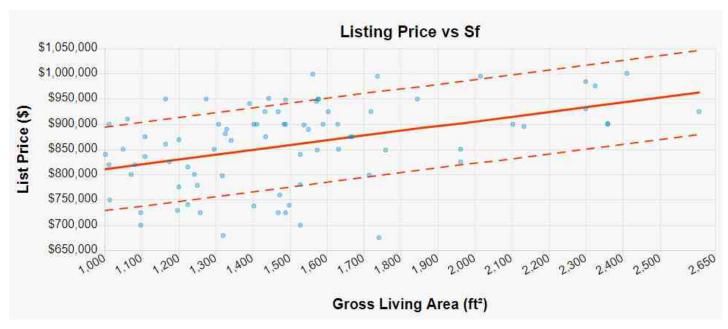

0 to wanting to a part in Declining Declining Increasing Increasing |

Freddie Mac Form 71 March 2009

Page 1 of 1

Fannie Mae Form 1004MC March 2009

#### **Analytics Addendum**

| Borrower         | Redwood Holdings LLC |                  |          |                |  |
|------------------|----------------------|------------------|----------|----------------|--|
| Property Address | 8496 Tommy Dr        |                  |          |                |  |
| City             | San Diego            | County San Diego | State CA | Zip Code 92119 |  |
| Lender/Client    | Wedgewood Inc        |                  |          |                |  |



For each month from 02-24-2023 to 02-23-2024 this chart shows the median price per square foot for both sales and listings in the subject market.



This graph represents list prices versus living area in the subject market from 08-01-2022 to 02-08-2024 and shows a likely value for a property of 1,250 sf to be between \$751,517 and \$917,648.

#### **Analytics Addendum**

| Borrower         | Redwood Holdings LLC |                  |          |                |  |
|------------------|----------------------|------------------|----------|----------------|--|
| Property Address | 8496 Tommy Dr        |                  |          |                |  |
| City             | San Diego            | County San Diego | State CA | Zip Code 92119 |  |
| Lender/Client    | Wedgewood Inc        |                  |          |                |  |



This graph represents sales prices versus living area in the subject market from 02-24-2023 to 02-2