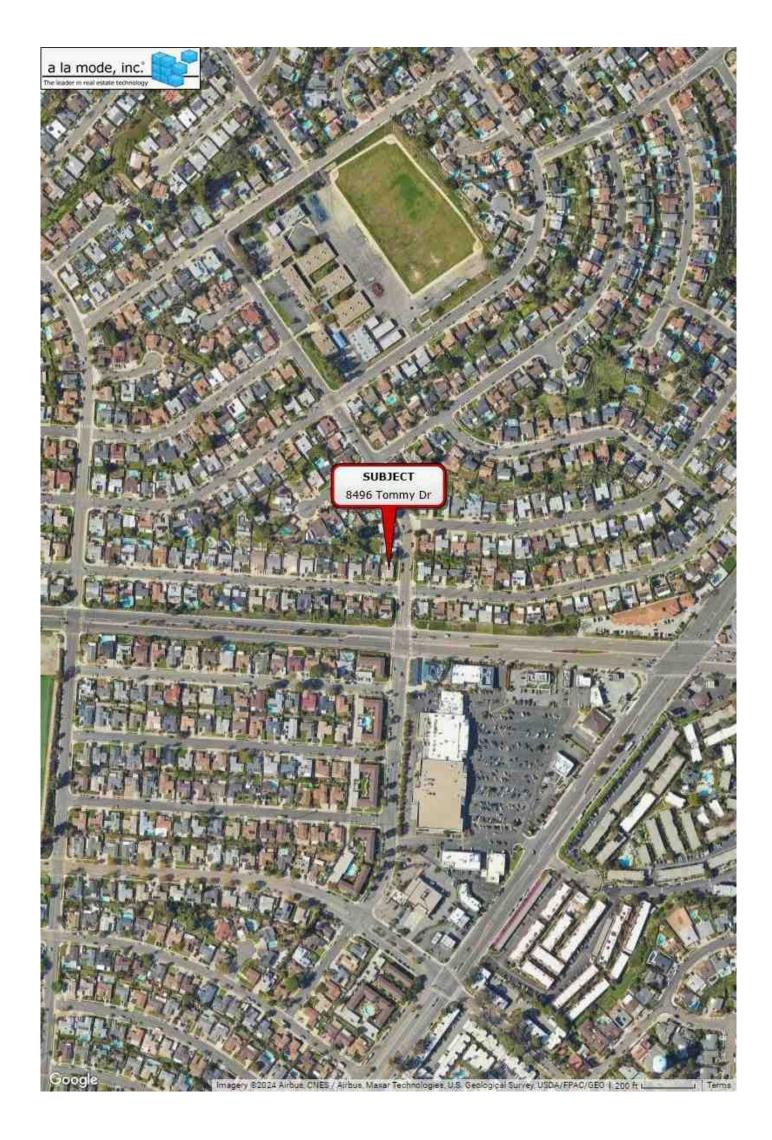

-------|-------|--|
| Property Address | 8496 Tommy Dr        |        |           |       |    |          |       |  |
| City             | San Diego            | County | San Diego | State | CA | Zip Code | 92119 |  |
| Lender/Client    | Wedgewood Inc        |        |           |       |    |          |       |  |



## **Location Map**

| Borrower         | Redwood Holdings LLC |                  |          |                |
|------------------|----------------------|------------------|----------|----------------|
| Property Address | 8496 Tommy Dr        |                  |          |                |
| City             | San Diego            | County San Diego | State CA | Zip Code 92119 |
| Lender/Client    | Wedgewood Inc        |                  |          |                |



## Tax Record - Page 1

Sunday, February 25, 2024



| 71                                       | 9                                                                                                          |  |  |  |
|------------------------------------------|------------------------------------------------------------------------------------------------------------|--|--|--|
| to 95                                    | Bisby Lake Ave                                                                                             |  |  |  |
| Tommy                                    | (Dr                                                                                                        |  |  |  |
| 0.00                                     | 1934 Courthouse Retrieve System, Inc.  Screech C