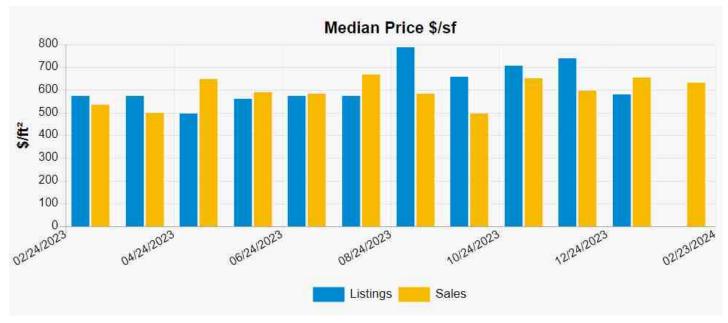

Name:  Increasing Declining Declining       | ons. Inparable Inds observed Itween \$679,5 Itypical buyer Itypical buyer Itypical Stable | in the 500 to wanting to a part in Declining Declining Increasing Increasing |

Freddie Mac Form 71 March 2009

Page 1 of 1

Fannie Mae Form 1004MC March 2009

#### **Analytics Addendum**

| Borrower         | Redwood Holdings LLC |                  |          |                |  |
|------------------|----------------------|------------------|----------|----------------|--|
| Property Address | 8496 Tommy Dr        |                  |          |                |  |
| City             | San Diego            | County San Diego | State CA | Zip Code 92119 |  |
| Lender/Client    | Wedgewood Inc        |                  |          |                |  |



For each month from 02-24-2023 to 02-23-2024 this chart shows the median price per square foot for both sales and listings in the subject market.



This graph represents list prices versus living area in the subject market from 08-01-2022 to 02-08-2024 and shows a likely value for a property of 1,250 sf to be between \$751,517 and \$917,648.

#### **Analytics Addendum**

| Borrower         | Redwood Holdings LLC |                  |          |                |  |
|------------------|----------------------|------------------|----------|----------------|--|
| Property Address | 8496 Tommy Dr        |                  |          |                |  |
| City             | San Diego            | County San Diego | State CA | Zip Code 92119 |  |
| Lender/Client    | Wedgewood Inc        |