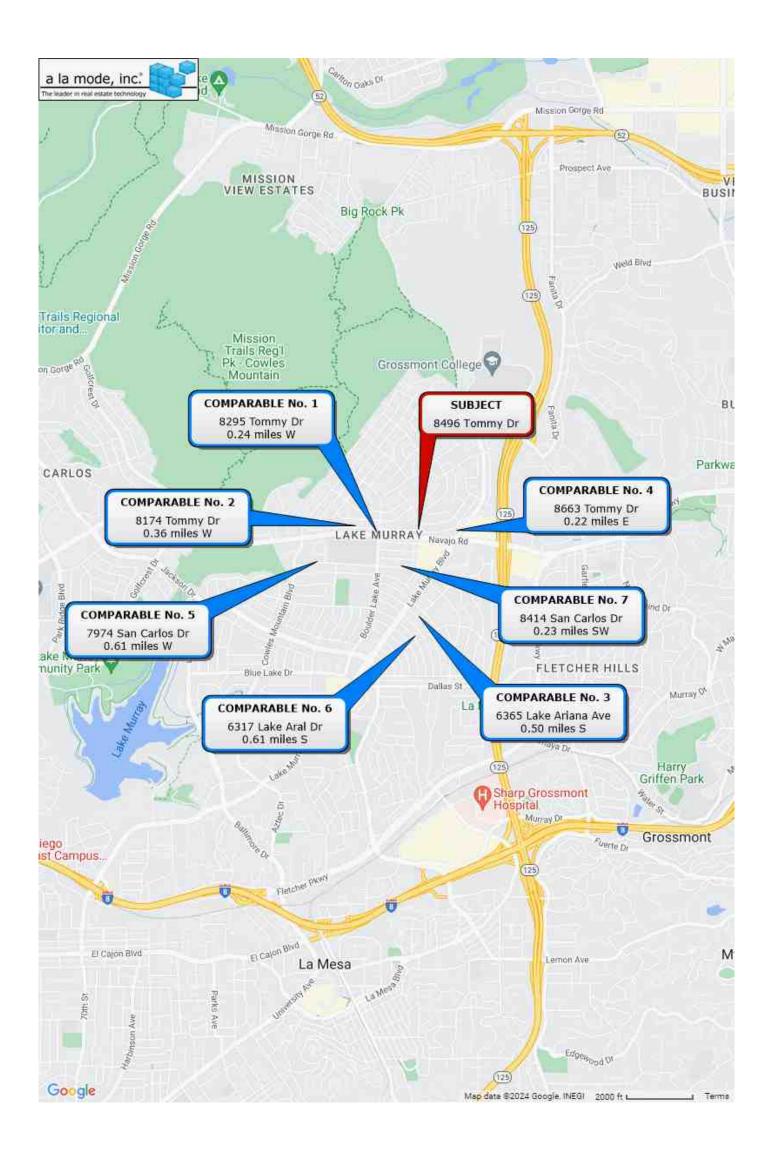

## Comparable 8

Prox. to Subject
Sale Price
Gross Living Area
Total Rooms
Total Bedrooms
Total Bathrooms
Location
View
Site
Quality
Age

## Comparable 9

Prox. to Subject
Sale Price
Gross Living Area
Total Rooms
Total Bedrooms
Total Bathrooms
Location
View
Site
Quality
Age

#### **Location Map**

| Borrower         | Redwood Holdings LLC |        |           |       |    |          |       |  |
|------------------|----------------------|--------|-----------|-------|----|----------|-------|--|
| Property Address | 8496 Tommy Dr        |        |           |       |    |          |       |  |
| City             | San Diego            | County | San Diego | State | CA | Zip Code | 92119 |  |
| Lender/Client    | Wedgewood Inc        |        |           |       |    |          |       |  |



## **Location Map**

| Borrower         | Redwood Holdings LLC |                  |          |                |
|------------------|----------------------|------------------|----------|----------------|
| Property Address | 8496 Tommy Dr        |                  |          |                |
| City             | San Diego            | County San Diego | State CA | Zip Code 92119 |
| Lender/Client    | Wedgewood Inc        |                  |          |                |



## Tax Record - Page 1

Sunday, February 25, 2024



| 71                                       | 9                                                                                                          |  |  |  |
|------------------------------------------|-----------------------------------------------------------