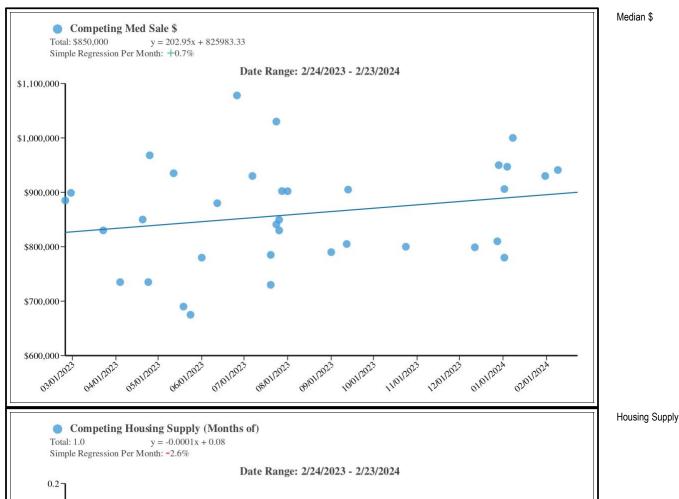

ge of  e following:  Prior 4-6 Months  No If yes, inc  d project.  Signature  Supervisor  Company I  Company I | Project Name:  Current - 3 Months  licate the number of R  Name  Name                                        | olar<br>\$850<br>sal | O Increasing Increasing Declining Declining                    | t for show    | your concluves a change of 16. This and 17. Thend Stable Stable Stable Stable | sions.  of +0.7% per alysis shows a  Declining Declining Increasing Increasing |

MARKET RESEARCH & ANALYSIS

Internal File# 12811Heflin\_LaMirada

 Borrower
 Redwood Holdings LLC

 Property Address
 12811 Heflin Dr

 City
 La Mirada
 County
 Los Angeles
 State
 CA
 Zip Code
 90638-2164

 Lender/Client
 Wedgewood Inc
 Address
 2015 Manhattan Beach Blvd, Suite 100, Redondo Beach, CA 90278







Sales DOM

Internal File# 12811Heflin\_LaMirada

Borrower Redwood Holdings LLC

Property Address 12811 Heflin Dr

City La Mirada County Los Angeles State CA Zip Code 90638-2164



11/01/2023

10/01/2023

12/01/2023

0.2%

05/01/2023

06/01/2023

Photos File No. 35114653
Internal File# 12811Heflin\_LaMirada

Owner Leyva Fredrick H

Property Address 12811 Heflin Dr

City La Mirada County Los Angeles State CA Zip Code 90638-2164

Client Wedgewood Inc Address 2015 Manhattan Beach Blvd, Suite 100, Redondo Beach, CA 90278



Front of Subject



Street View



Alternate Street View

Internal File# 12811Heflin\_LaMirada

 Borrower
 Redwood Holdings LLC

 Property Address
 12811 Heflin Dr

 City
 La Mirada
 County
 Los Angeles
 State
 CA
 Zip Code
 90638-2164

 Lender/Client
 Wedgewood Inc
 A