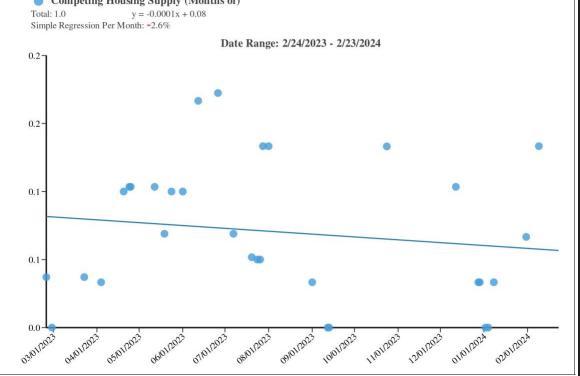

of  e following:  Prior 4-6 Months  No If yes, inc  d project.  Signature  Supervisor  Company I  Company I | Project Name:  Current - 3 Months  licate the number of R  Name  Name                                        | olar<br>\$850<br>sal | O Increasing Increasing Declining Declining                    | t for show    | your concluves a change of 16. This and 17. Thend Stable Stable Stable Stable | sions.  of +0.7% per alysis shows a  Declining Declining Increasing Increasing |

MARKET RESEARCH & ANALYSIS

Internal File# 12811Heflin\_LaMirada

 Borrower
 Redwood Holdings LLC

 Property Address
 12811 Heflin Dr

 City
 La Mirada
 County
 Los Angeles
 State
 CA
 Zip Code
 90638-2164

 Lender/Client
 Wedgewood Inc
 Address
 2015 Manhattan Beach Blvd, Suite 100, Redondo Beach, CA 90278







Sales DOM

Internal File# 12811Heflin\_LaMirada

Borrower Redwood Holdings LLC

Property Address 12811 Heflin Dr

City La Mirada County Los Angeles State CA Zip Code 90638-2164



11/01/2023

10/01/2023

12/01/2023

0.2%

05/01/2023

06/01/2023

Photos File No. 35114653
Internal File# 12811Heflin\_LaMirada

Owner Leyva Fredrick H

Property Address 12811 Heflin Dr

City La Mirada County Los Angeles State CA Zip Code 90638-2164

Client Wedgewood Inc Address 2015 Manhattan Beach Blvd, Suite 100, Redondo Beach, CA 90278



Front of Subject



Street View



Alternate Street View

Internal File# 12811Heflin\_LaMirada

 Borrower
 Redwood Holdings LLC

 Property Address
 12811 Heflin Dr

 City
 La Mirada
 County
 Los Angeles
 State
 CA
 Zip Code
 90638-2164

 Lender/Client
 Wedgewood Inc
 Add