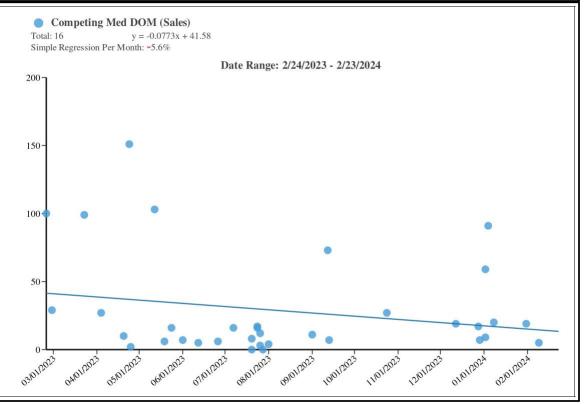

f  e following:  Prior 4-6 Months  No If yes, inc  d project.  Signature  Supervisor  Company I  Company I | Project Name:  Current - 3 Months  licate the number of R  Name  Name                                        | olar<br>\$850<br>sal | O Increasing Increasing Declining Declining                    | t for show    | your concluves a change of 16. This and 17. Thend Stable Stable Stable Stable | sions.  of +0.7% per alysis shows a  Declining Declining Increasing Increasing |

MARKET RESEARCH & ANALYSIS

Internal File# 12811Heflin\_LaMirada

 Borrower
 Redwood Holdings LLC

 Property Address
 12811 Heflin Dr

 City
 La Mirada
 County
 Los Angeles
 State
 CA
 Zip Code
 90638-2164

 Lender/Client
 Wedgewood Inc
 Address
 2015 Manhattan Beach Blvd, Suite 100, Redondo Beach, CA 90278







Sales DOM

Internal File# 12811Heflin\_LaMirada

Borrower Redwood Holdings LLC

Property Address 12811 Heflin Dr

City La Mirada County Los Angeles State CA Zip Code 90638-2164



11/01/2023

10/01/2023

12/01/2023

0.2%

05/01/2023

06/01/2023

Photos File No. 35114653
Internal File# 12811Heflin\_LaMirada

Owner Leyva Fredrick H

Property Address 12811 Heflin Dr

City La Mirada County Los Angeles State CA Zip Code 90638-2164

Client Wedgewood Inc Address 2015 Manhattan Beach Blvd, Suite 100, Redondo Beach, CA 90278



Front of Subject



Street View



Alternate Street View

Internal File# 12811Heflin\_LaMirada

 Borrower
 Redwood Holdings LLC

 Property Address
 12811 Heflin Dr

 City
 La Mirada
 County
 Los Angeles
 State
 CA
 Zip Code
 90638-2164

 Lender/Client
 Wedgewood Inc
 Addre