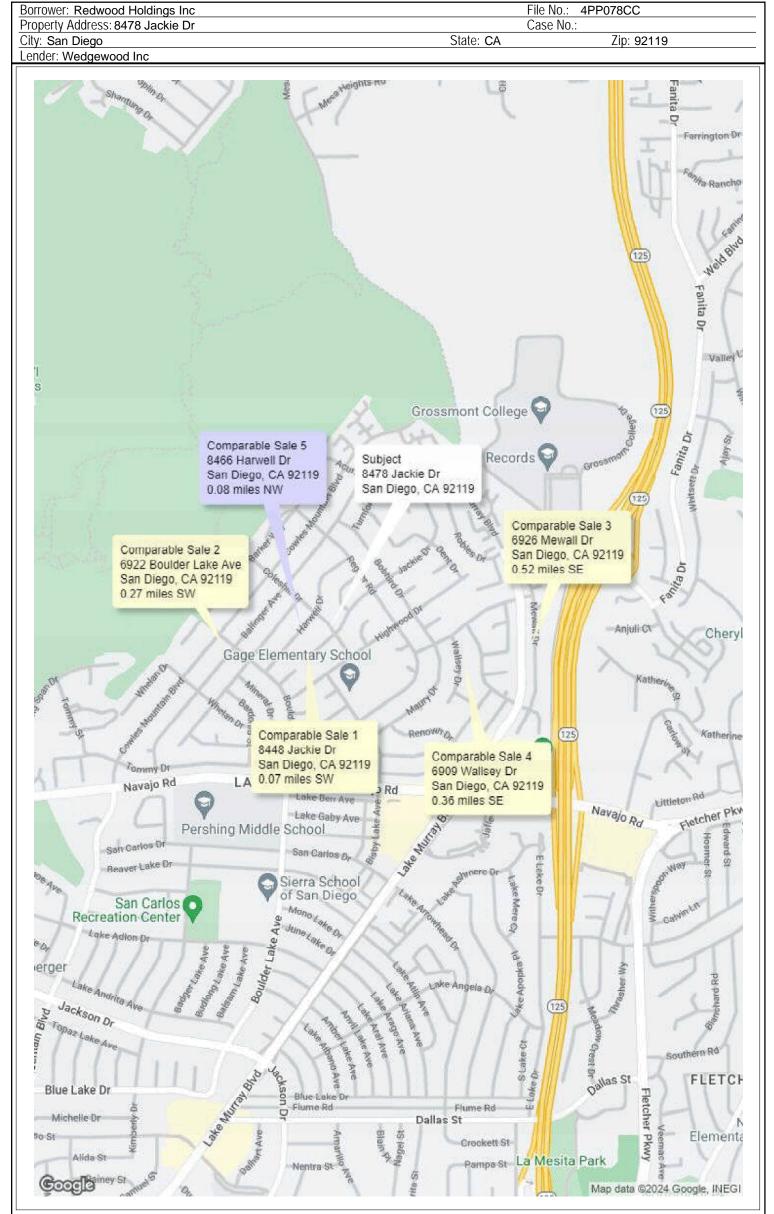

|              | THE WAY WIS SEPERATED FOR ASSESSMENT PROPOSED ONLY AD LABOURY TO MANAGE AND ASSESSMENT TO THE PARTY AND LABOURY TO THE PARTY AND LABOUR TO T |
| STEWNSORY ORGANICA SO HOSTONING AND UNIVERSITY WAS EXCHANGED AND THE TOTAL SHE OF THE COMMUNITY OF THE COMMU |              | The same and a same an |

### **LOCATION MAP**



Borrower: Redwood Holdings Inc File No.: 4PP078CC Property Address: 8478 Jackie Dr City: San Diego Lender: Wedgewood Inc Case No.: State: CA Zip: 92119 This license has been issued in accordance with the provisions of the Real Estate Appraisers' Licensing and has successfully met the requirements for a license as a residential real estate appraiser in the State of Angela Jemmott, Bureau Chief, BREA June 26, 2023 June 25, 2025 REAL ESTATE APPRAISER LICENSE BUREAU OF REAL ESTATE APPRAISERS Business, Consumer Services & Housing Agency "Certified Residential Real Estate Appraiser" Effective Date: Date Expires: AR 005697 Todd R. Lackner BREA APPRAISER IDENTIFICATION NUMBER: California and is, therefore, entitled to use the title: Certification Law.

#### **E&O** Insurance

| Borrower: Redwood