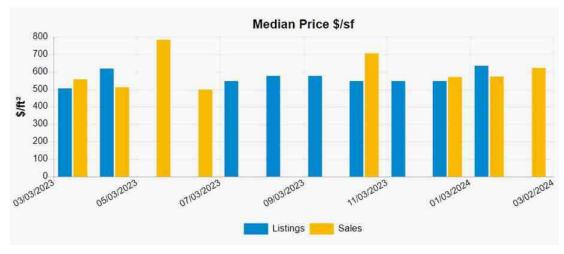

e

Х

County

Sonom

FIPS Code

06097

Community Name

Sebastopol, City Of

Community Participation Status

https://prd.malist.com/reports/flood-map

1/2

#### **Satellite View**



#### **Analytics Addendum**

| Borrower         | Redwood Holdings LLC    |               |          |                |
|------------------|-------------------------|---------------|----------|----------------|
| Property Address | 444 Pleasant Hill Ave N |               |          |                |
| City             | Sebastopol              | County Sonoma | State CA | Zip Code 95472 |
| Lender/Client    | Wedgewood Inc           |               |          |                |



For each month from 03-03-2023 to 03-02-2024 this chart shows the median price for both sales and listings in the subject market.



For each month from 03-03-2023 to 03-02-2024 this chart shows the median price per square foot for both sales and listings in the subject market.



This analysis of listing prices in the subject market from 02-08-2023 to 01-29-2024 shows a range of \$878,584 to \$1,163,205 for a likely sale on 03-02-2024.

#### **Subject Photo Page**

| Borrower         | Redwood Holdings LLC    |        |        |       |    |          |       |  |
|------------------|-------------------------|--------|--------|-------|----|----------|-------|--|
| Property Address | 444 Pleasant Hill Ave N |        |        |       |    |          |       |  |
| City             | Sebastopol              | County | Sonoma | State | CA | Zip Code | 95472 |  |
| Lender/Client    | Wedgewood Inc           |        |