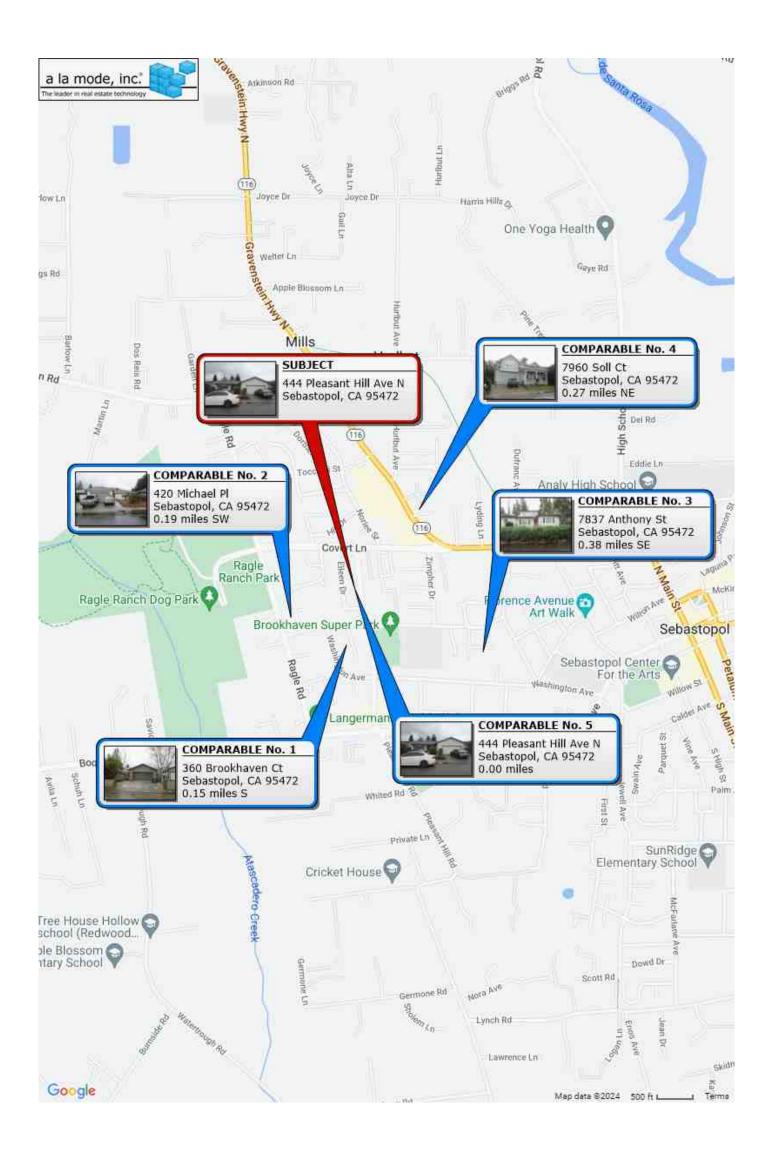

thly changes in property level Zestimates, captures both the level and home values across a wide variety of geographies and housing types.

#### Learn more about the Zillow Home Value Index



https://www.zillow.com/home-values/33910/sebastopol-ca/

1/5



#### Parcel map



#### **Location Map**

| Borrower         | Redwood Holdings LLC    |        |        |       |    |          |       |  |
|------------------|-------------------------|--------|--------|-------|----|----------|-------|--|
| Property Address | 444 Pleasant Hill Ave N |        |        |       |    |          |       |  |
| City             | Sebastopol              | County | Sonoma | State | CA | Zip Code | 95472 |  |
| Lender/Client    | Wedgewood Inc           |        |        |       |    |          |       |  |



#### Flood Map



Standard Flood Map

Report Generated March 3, 2024 12:00 AM GMT-8

#### Flood Zone Determination ①

Flood Zone Determination

OUT

Rood Zone Legend @

XS00 or BZone

AZon

V Zone

D Zone

Figogway.

Coostal Barrier Resource Area Subject Property





Special Flood Hazard Area (SFHA)

Out

Distance to 100 yr Flood Plain

4821 ft

Flood Zone Code

Х

County

Sonom

FIPS Code

06097

Community Name

Sebastopol, City Of

Community Participation Status

https://prd.malist.com/reports/flood-map

1/2

#### **Satellite View**



#### **Analytics Addendum**

| Borrower         | Redwood Holdings LLC    |               |          |                |
|------------------|-------------------------|---------------|----------|----------------|
| Property Address | 444 Pleasant Hill Ave