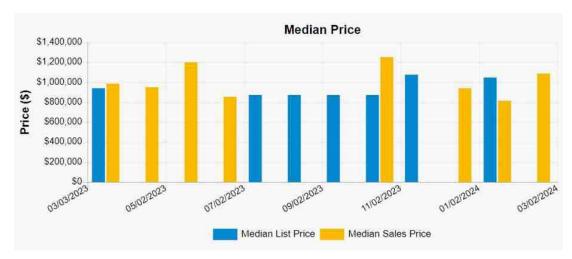

er Resource Area Subject Property





Special Flood Hazard Area (SFHA)

Out

Distance to 100 yr Flood Plain

4821 ft

Flood Zone Code

Х

County

Sonom

FIPS Code

06097

Community Name

Sebastopol, City Of

Community Participation Status

https://prd.malist.com/reports/flood-map

1/2

#### **Satellite View**



#### **Analytics Addendum**

| Borrower         | Redwood Holdings LLC    |               |          |                |
|------------------|-------------------------|---------------|----------|----------------|
| Property Address | 444 Pleasant Hill Ave N |               |          |                |
| City             | Sebastopol              | County Sonoma | State CA | Zip Code 95472 |
| Lender/Client    | Wedgewood Inc           |               |          |                |



For each month from 03-03-2023 to 03-02-2024 this chart shows the median price for both sales and listings in the subject market.



For each month from 03-03-2023 to 03-02-2024 this chart shows the median price per square foot for both sales and listings in the subject market.



This analysis of listing prices in the subject market from 02-08-2023 to 01-29-2024 shows a range of \$878,584 to \$1,163,205 for a likely sale on 03-02-2024.

#### **Subject Photo Page**

| Borrower         | Redwood Holdings LLC    |        |        |       |    |          |       |  |
|------------------|-------------------------|--------|--------|-------|----|----------|-------|--|
| Property Address | 444 Pleasant Hill Ave N |        |        |       |    |          |       |  |
| City             | Sebast