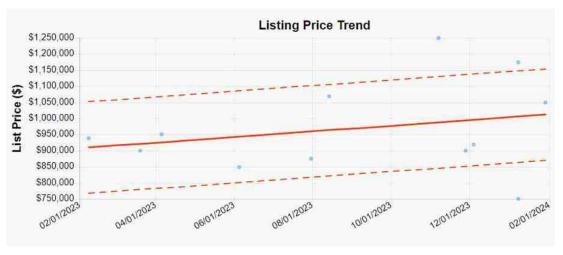

### **Exterior-Only Inspection Residential Appraisal Report**

Loan#56759 File# 444Pleas.SEB

| The purpose of this summary appraisal repo                                                                                                                                                                                                                                                                                                                                                                                                                                                                                                                                                                                                                                                                                                                                                                                                                                                                                                                                                                                                                                                                                                                                                                                                                                                                                                                                                                                                                                                                                                                                                                                                                                                                                                                                                                                                                                                                                                                                                                                                                                                                                     | rt is to provide the lender/client with an a                                                                                                                                                                                                                                                                                                                                                                                                                                                                                                                                                                                                                                                                                                                                                                                                                                                                                                                                                                                                                                                                                                                                                                                                                                                                                                                                                                                                                                                                                                                                                                                                                                                                                                                                                                                                                                                                                                                                                                                                                                                                                   | accurate, and adequately supported, op                                                                                                                                                                                                                                                                                                                                                                                                                                                                                                                                                                                                                                                                                                                                                                                                                                                                                                                                                                                                                                                                                                                                                                                                                                                                                                                                                                                                                                                                                                                                                                                                                                                                                                                                                                                                                                                                                                                                                                                                                                                                                         | dinion of the market value                                                                                                                                                                                                                                                                                                                                                                                                                                                                                                                                                                                                                                                                                                                                                                                                                                                                                                                                                                                                                                                                                                                                                                                                                                                                                                                                                                                                                                                                                                                                                                                                                                                                                                                                                                                                                                                                                                                                                                                                                                                                                                     | of the subject property.                                                                                                                                                                                                                                                                                                                                                                                                                                                                                                                                                                                                                                                                                                                                                                                                                                                                                                                                                                                                                                                                                                                                                                                                                                                                                                                                                                                                                                                                                                                                                                                                                                                                                                                                                                                                                                                                                                                                                                                                                                                                                                       |
|--------------------------------------------------------------------------------------------------------------------------------------------------------------------------------------------------------------------------------------------------------------------------------------------------------------------------------------------------------------------------------------------------------------------------------------------------------------------------------------------------------------------------------------------------------------------------------------------------------------------------------------------------------------------------------------------------------------------------------------------------------------------------------------------------------------------------------------------------------------------------------------------------------------------------------------------------------------------------------------------------------------------------------------------------------------------------------------------------------------------------------------------------------------------------------------------------------------------------------------------------------------------------------------------------------------------------------------------------------------------------------------------------------------------------------------------------------------------------------------------------------------------------------------------------------------------------------------------------------------------------------------------------------------------------------------------------------------------------------------------------------------------------------------------------------------------------------------------------------------------------------------------------------------------------------------------------------------------------------------------------------------------------------------------------------------------------------------------------------------------------------|--------------------------------------------------------------------------------------------------------------------------------------------------------------------------------------------------------------------------------------------------------------------------------------------------------------------------------------------------------------------------------------------------------------------------------------------------------------------------------------------------------------------------------------------------------------------------------------------------------------------------------------------------------------------------------------------------------------------------------------------------------------------------------------------------------------------------------------------------------------------------------------------------------------------------------------------------------------------------------------------------------------------------------------------------------------------------------------------------------------------------------------------------------------------------------------------------------------------------------------------------------------------------------------------------------------------------------------------------------------------------------------------------------------------------------------------------------------------------------------------------------------------------------------------------------------------------------------------------------------------------------------------------------------------------------------------------------------------------------------------------------------------------------------------------------------------------------------------------------------------------------------------------------------------------------------------------------------------------------------------------------------------------------------------------------------------------------------------------------------------------------|--------------------------------------------------------------------------------------------------------------------------------------------------------------------------------------------------------------------------------------------------------------------------------------------------------------------------------------------------------------------------------------------------------------------------------------------------------------------------------------------------------------------------------------------------------------------------------------------------------------------------------------------------------------------------------------------------------------------------------------------------------------------------------------------------------------------------------------------------------------------------------------------------------------------------------------------------------------------------------------------------------------------------------------------------------------------------------------------------------------------------------------------------------------------------------------------------------------------------------------------------------------------------------------------------------------------------------------------------------------------------------------------------------------------------------------------------------------------------------------------------------------------------------------------------------------------------------------------------------------------------------------------------------------------------------------------------------------------------------------------------------------------------------------------------------------------------------------------------------------------------------------------------------------------------------------------------------------------------------------------------------------------------------------------------------------------------------------------------------------------------------|--------------------------------------------------------------------------------------------------------------------------------------------------------------------------------------------------------------------------------------------------------------------------------------------------------------------------------------------------------------------------------------------------------------------------------------------------------------------------------------------------------------------------------------------------------------------------------------------------------------------------------------------------------------------------------------------------------------------------------------------------------------------------------------------------------------------------------------------------------------------------------------------------------------------------------------------------------------------------------------------------------------------------------------------------------------------------------------------------------------------------------------------------------------------------------------------------------------------------------------------------------------------------------------------------------------------------------------------------------------------------------------------------------------------------------------------------------------------------------------------------------------------------------------------------------------------------------------------------------------------------------------------------------------------------------------------------------------------------------------------------------------------------------------------------------------------------------------------------------------------------------------------------------------------------------------------------------------------------------------------------------------------------------------------------------------------------------------------------------------------------------|--------------------------------------------------------------------------------------------------------------------------------------------------------------------------------------------------------------------------------------------------------------------------------------------------------------------------------------------------------------------------------------------------------------------------------------------------------------------------------------------------------------------------------------------------------------------------------------------------------------------------------------------------------------------------------------------------------------------------------------------------------------------------------------------------------------------------------------------------------------------------------------------------------------------------------------------------------------------------------------------------------------------------------------------------------------------------------------------------------------------------------------------------------------------------------------------------------------------------------------------------------------------------------------------------------------------------------------------------------------------------------------------------------------------------------------------------------------------------------------------------------------------------------------------------------------------------------------------------------------------------------------------------------------------------------------------------------------------------------------------------------------------------------------------------------------------------------------------------------------------------------------------------------------------------------------------------------------------------------------------------------------------------------------------------------------------------------------------------------------------------------|
| Property Address 444 Pleasant Hill Ave                                                                                                                                                                                                                                                                                                                                                                                                                                                                                                                                                                                                                                                                                                                                                                                                                                                                                                                                                                                                                                                                                                                                                                                                                                                                                                                                                                                                                                                                                                                                                                                                                                                                                                                                                                                                                                                                                                                                                                                                                                                                                         |                                                                                                                                                                                                                                                                                                                                                                                                                                                                                                                                                                                                                                                                                                                                                                                                                                                                                                                                                                                                                                                                                                                                                                                                                                                                                                                                                                                                                                                                                                                                                                                                                                                                                                                                                                                                                                                                                                                                                                                                                                                                                                                                | City Sebastopol                                                                                                                                                                                                                                                                                                                                                                                                                                                                                                                                                                                                                                                                                                                                                                                                                                                                                                                                                                                                                                                                                                                                                                                                                                                                                                                                                                                                                                                                                                                                                                                                                                                                                                                                                                                                                                                                                                                                                                                                                                                                                                                | State CA                                                                                                                                                                                                                                                                                                                                                                                                                                                                                                                                                                                                                                                                                                                                                                                                                                                                                                                                                                                                                                                                                                                                                                                                                                                                                                                                                                                                                                                                                                                                                                                                                                                                                                                                                                                                                                                                                                                                                                                                                                                                                                                       | Zip Code 95472                                                                                                                                                                                                                                                                                                                                                                                                                                                                                                                                                                                                                                                                                                                                                                                                                                                                                                                                                                                                                                                                                                                                                                                                                                                                                                                                                                                                                                                                                                                                                                                                                                                                                                                                                                                                                                                                                                                                                                                                                                                                                                                 |
| Borrower Redwood Holdings LLC                                                                                                                                                                                                                                                                                                                                                                                                                                                                                                                                                                                                                                                                                                                                                                                                                                                                                                                                                                                                                                                                                                                                                                                                                                                                                                                                                                                                                                                                                                                                                                                                                                                                                                                                                                                                                                                                                                                                                                                                                                                                                                  | Owner of Public Record                                                                                                                                                                                                                                                                                                                                                                                                                                                                                                                                                                                                                                                                                                                                                                                                                                                                                                                                                                                                                                                                                                                                                                                                                                                                                                                                                                                                                                                                                                                                                                                                                                                                                                                                                                                                                                                                                                                                                                                                                                                                                                         | d Marigene Murphy                                                                                                                                                                                                                                                                                                                                                                                                                                                                                                                                                                                                                                                                                                                                                                                                                                                                                                                                                                                                                                                                                                                                                                                                                                                                                                                                                                                                                                                                                                                                                                                                                                                                                                                                                                                                                                                                                                                                                                                                                                                                                                              | County Sono                                                                                                                                                                                                                                                                                                                                                                                                                                                                                                                                                                                                                                                                                                                                                                                                                                                                                                                                                                                                                                                                                                                                                                                                                                                                                                                                                                                                                                                                                                                                                                                                                                                                                                                                                                                                                                                                                                                                                                                                                                                                                                                    | ma                                                                                                                                                                                                                                                                                                                                                                                                                                                                                                                                                                                                                                                                                                                                                                                                                                                                                                                                                                                                                                                                                                                                                                                                                                                                                                                                                                                                                                                                                                                                                                                                                                                                                                                                                                                                                                                                                                                                                                                                                                                                                                                             |
| Legal Description Lot 5                                                                                                                                                                                                                                                                                                                                                                                                                                                                                                                                                                                                                                                                                                                                                                                                                                                                                                                                                                                                                                                                                                                                                                                                                                                                                                                                                                                                                                                                                                                                                                                                                                                                                                                                                                                                                                                                                                                                                                                                                                                                                                        |                                                                                                                                                                                                                                                                                                                                                                                                                                                                                                                                                                                                                                                                                                                                                                                                                                                                                                                                                                                                                                                                                                                                                                                                                                                                                                                                                                                                                                                                                                                                                                                                                                                                                                                                                                                                                                                                                                                                                                                                                                                                                                                                |                                                                                                                                                                                                                                                                                                                                                                                                                                                                                                                                                                                                                                                                                                                                                                                                                                                                                                                                                                                                                                                                                                                                                                                                                                                                                                                                                                                                                                                                                                                                                                                                                                                                                                                                                                                                                                                                                                                                                                                                                                                                                                                                |                                                                                                                                                                                                                                                                                                                                                                                                                                                                                                                                                                                                                                                                                                                                                                                                                                                                                                                                                                                                                                                                                                                                                                                                                                                                                                                                                                                                                                                                                                                                                                                                                                                                                                                                                                                                                                                                                                                                                                                                                                                                                                                                |                                                                                                                                                                                                                                                                                                                                                                                                                                                                                                                                                                                                                                                                                                                                                                                                                                                                                                                                                                                                                                                                                                                                                                                                                                                                                                                                                                                                                                                                                                                                                                                                                                                                                                                                                                                                                                                                                                                                                                                                                                                                                                                                |
| Assessor's Parcel # 004-533-026-000                                                                                                                                                                                                                                                                                                                                                                                                                                                                                                                                                                                                                                                                                                                                                                                                                                                                                                                                                                                                                                                                                                                                                                                                                                                                                                                                                                                                                                                                                                                                                                                                                                                                                                                                                                                                                                                                                                                                                                                                                                                                                            |                                                                                                                                                                                                                                                                                                                                                                                                                                                                                                                                                                                                                                                                                                                                                                                                                                                                                                                                                                                                                                                                                                                                                                                                                                                                                                                                                                                                                                                                                                                                                                                                                                                                                                                                                                                                                                                                                                                                                                                                                                                                                                                                | Tax Year 2023                                                                                                                                                                                                                                                                                                                                                                                                                                                                                                                                                                                                                                                                                                                                                                                                                                                                                                                                                                                                                                                                                                                                                                                                                                                                                                                                                                                                                                                                                                                                                                                                                                                                                                                                                                                                                                                                                                                                                                                                                                                                                                                  | R.E. Taxes \$                                                                                                                                                                                                                                                                                                                                                                                                                                                                                                                                                                                                                                                                                                                                                                                                                                                                                                                                                                                                                                                                                                                                                                                                                                                                                                                                                                                                                                                                                                                                                                                                                                                                                                                                                                                                                                                                                                                                                                                                                                                                                                                  |                                                                                                                                                                                                                                                                                                                                                                                                                                                                                                                                                                                                                                                                                                                                                                                                                                                                                                                                                                                                                                                                                                                                                                                                                                                                                                                                                                                                                                                                                                                                                                                                                                                                                                                                                                                                                                                                                                                                                                                                                                                                                                                                |
| Neighborhood Name Meadowbrook Esta                                                                                                                                                                                                                                                                                                                                                                                                                                                                                                                                                                                                                                                                                                                                                                                                                                                                                                                                                                                                                                                                                                                                                                                                                                                                                                                                                                                                                                                                                                                                                                                                                                                                                                                                                                                                                                                                                                                                                                                                                                                                                             |                                                                                                                                                                                                                                                                                                                                                                                                                                                                                                                                                                                                                                                                                                                                                                                                                                                                                                                                                                                                                                                                                                                                                                                                                                                                                                                                                                                                                                                                                                                                                                                                                                                                                                                                                                                                                                                                                                                                                                                                                                                                                                                                | Map Reference 42220                                                                                                                                                                                                                                                                                                                                                                                                                                                                                                                                                                                                                                                                                                                                                                                                                                                                                                                                                                                                                                                                                                                                                                                                                                                                                                                                                                                                                                                                                                                                                                                                                                                                                                                                                                                                                                                                                                                                                                                                                                                                                                            | Census Tract                                                                                                                                                                                                                                                                                                                                                                                                                                                                                                                                                                                                                                                                                                                                                                                                                                                                                                                                                                                                                                                                                                                                                                                                                                                                                                                                                                                                                                                                                                                                                                                                                                                                                                                                                                                                                                                                                                                                                                                                                                                                                                                   |                                                                                                                                                                                                                                                                                                                                                                                                                                                                                                                                                                                                                                                                                                                                                                                                                                                                                                                                                                                                                                                                                                                                                                                                                                                                                                                                                                                                                                                                                                                                                                                                                                                                                                                                                                                                                                                                                                                                                                                                                                                                                                                                |
| Occupant Owner Tenant Vac                                                                                                                                                                                                                                                                                                                                                                                                                                                                                                                                                                                                                                                                                                                                                                                                                                                                                                                                                                                                                                                                                                                                                                                                                                                                                                                                                                                                                                                                                                                                                                                                                                                                                                                                                                                                                                                                                                                                                                                                                                                                                                      |                                                                                                                                                                                                                                                                                                                                                                                                                                                                                                                                                                                                                                                                                                                                                                                                                                                                                                                                                                                                                                                                                                                                                                                                                                                                                                                                                                                                                                                                                                                                                                                                                                                                                                                                                                                                                                                                                                                                                                                                                                                                                                                                | S 0 □ Pl                                                                                                                                                                                                                                                                                                                                                                                                                                                                                                                                                                                                                                                                                                                                                                                                                                                                                                                                                                                                                                                                                                                                                                                                                                                                                                                                                                                                                                                                                                                                                                                                                                                                                                                                                                                                                                                                                                                                                                                                                                                                                                                       | JD HOA\$O                                                                                                                                                                                                                                                                                                                                                                                                                                                                                                                                                                                                                                                                                                                                                                                                                                                                                                                                                                                                                                                                                                                                                                                                                                                                                                                                                                                                                                                                                                                                                                                                                                                                                                                                                                                                                                                                                                                                                                                                                                                                                                                      | per year per month                                                                                                                                                                                                                                                                                                                                                                                                                                                                                                                                                                                                                                                                                                                                                                                                                                                                                                                                                                                                                                                                                                                                                                                                                                                                                                                                                                                                                                                                                                                                                                                                                                                                                                                                                                                                                                                                                                                                                                                                                                                                                                             |
| Property Rights Appraised                                                                                                                                                                                                                                                                                                                                                                                                                                                                                                                                                                                                                                                                                                                                                                                                                                                                                                                                                                                                                                                                                                                                                                                                                                                                                                                                                                                                                                                                                                                                                                                                                                                                                                                                                                                                                                                                                                                                                                                                                                                                                                      | Leasehold Other (describe)                                                                                                                                                                                                                                                                                                                                                                                                                                                                                                                                                                                                                                                                                                                                                                                                                                                                                                                                                                                                                                                                                                                                                                                                                                                                                                                                                                                                                                                                                                                                                                                                                                                                                                                                                                                                                                                                                                                                                                                                                                                                                                     |                                                                                                                                                                                                                                                                                                                                                                                                                                                                                                                                                                                                                                                                                                                                                                                                                                                                                                                                                                                                                                                                                                                                                                                                                                                                                                                                                                                                                                                                                                                                                                                                                                                                                                                                                                                                                                                                                                                                                                                                                                                                                                                                |                                                                                                                                                                                                                                                                                                                                                                                                                                                                                                                                                                                                                                                                                                                                                                                                                                                                                                                                                                                                                                                                                                                                                                                                                                                                                                                                                                                                                                                                                                                                                                                                                                                                                                                                                                                                                                                                                                                                                                                                                                                                                                                                |                                                                                                                                                                                                                                                                                                                                                                                                                                                                                                                                                                                                                                                                                                                                                                                                                                                                                                                                                                                                                                                                                                                                                                                                                                                                                                                                                                                                                                                                                                                                                                                                                                                                                                                                                                                                                                                                                                                                                                                                                                                                                                                                |
| Assignment Type Purchase Transaction                                                                                                                                                                                                                                                                                                                                                                                                                                                                                                                                                                                                                                                                                                                                                                                                                                                                                                                                                                                                                                                                                                                                                                                                                                                                                                                                                                                                                                                                                                                                                                                                                                                                                                                                                                                                                                                                                                                                                                                                                                                                                           | Refinance Transaction Mother (                                                                                                                                                                                                                                                                                                                                                                                                                                                                                                                                                                                                                                                                                                                                                                                                                                                                                                                                                                                                                                                                                                                                                                                                                                                                                                                                                                                                                                                                                                                                                                                                                                                                                                                                                                                                                                                                                                                                                                                                                                                                                                 | · · · · · · · · · · · · · · · · · · ·                                                                                                                                                                                                                                                                                                                                                                                                                                                                                                                                                                                                                                                                                                                                                                                                                                                                                                                                                                                                                                                                                                                                                                                                                                                                                                                                                                                                                                                                                                                                                                                                                                                                                                                                                                                                                                                                                                                                                                                                                                                                                          |                                                                                                                                                                                                                                                                                                                                                                                                                                                                                                                                                                                                                                                                                                                                                                                                                                                                                                                                                                                                                                                                                                                                                                                                                                                                                                                                                                                                                                                                                                                                                                                                                                                                                                                                                                                                                                                                                                                                                                                                                                                                                                                                |                                                                                                                                                                                                                                                                                                                                                                                                                                                                                                                                                                                                                                                                                                                                                                                                                                                                                                                                                                                                                                                                                                                                                                                                                                                                                                                                                                                                                                                                                                                                                                                                                                                                                                                                                                                                                                                                                                                                                                                                                                                                                                                                |
| Lender/Client Wedgewood Inc                                                                                                                                                                                                                                                                                                                                                                                                                                                                                                                                                                                                                                                                                                                                                                                                                                                                                                                                                                                                                                                                                                                                                                                                                                                                                                                                                                                                                                                                                                                                                                                                                                                                                                                                                                                                                                                                                                                                                                                                                                                                                                    |                                                                                                                                                                                                                                                                                                                                                                                                                                                                                                                                                                                                                                                                                                                                                                                                                                                                                                                                                                                                                                                                                                                                                                                                                                                                                                                                                                                                                                                                                                                                                                                                                                                                                                                                                                                                                                                                                                                                                                                                                                                                                                                                | Manhattan Beach Blvd, Suite 10                                                                                                                                                                                                                                                                                                                                                                                                                                                                                                                                                                                                                                                                                                                                                                                                                                                                                                                                                                                                                                                                                                                                                                                                                                                                                                                                                                                                                                                                                                                                                                                                                                                                                                                                                                                                                                                                                                                                                                                                                                                                                                 |                                                                                                                                                                                                                                                                                                                                                                                                                                                                                                                                                                                                                                                                                                                                                                                                                                                                                                                                                                                                                                                                                                                                                                                                                                                                                                                                                                                                                                                                                                                                                                                                                                                                                                                                                                                                                                                                                                                                                                                                                                                                                                                                | _                                                                                                                                                                                                                                                                                                                                                                                                                                                                                                                                                                                                                                                                                                                                                                                                                                                                                                                                                                                                                                                                                                                                                                                                                                                                                                                                                                                                                                                                                                                                                                                                                                                                                                                                                                                                                                                                                                                                                                                                                                                                                                                              |
| Is the subject property currently offered for sale of                                                                                                                                                                                                                                                                                                                                                                                                                                                                                                                                                                                                                                                                                                                                                                                                                                                                                                                                                                                                                                                                                                                                                                                                                                                                                                                                                                                                                                                                                                                                                                                                                                                                                                                                                                                                                                                                                                                                                                                                                                                                          |                                                                                                                                                                                                                                                                                                                                                                                                                                                                                                                                                                                                                                                                                                                                                                                                                                                                                                                                                                                                                                                                                                                                                                                                                                                                                                                                                                                                                                                                                                                                                                                                                                                                                                                                                                                                                                                                                                                                                                                                                                                                                                                                |                                                                                                                                                                                                                                                                                                                                                                                                                                                                                                                                                                                                                                                                                                                                                                                                                                                                                                                                                                                                                                                                                                                                                                                                                                                                                                                                                                                                                                                                                                                                                                                                                                                                                                                                                                                                                                                                                                                                                                                                                                                                                                                                |                                                                                                                                                                                                                                                                                                                                                                                                                                                                                                                                                                                                                                                                                                                                                                                                                                                                                                                                                                                                                                                                                                                                                                                                                                                                                                                                                                                                                                                                                                                                                                                                                                                                                                                                                                                                                                                                                                                                                                                                                                                                                                                                |                                                                                                                                                                                                                                                                                                                                                                                                                                                                                                                                                                                                                                                                                                                                                                                                                                                                                                                                                                                                                                                                                                                                                                                                                                                                                                                                                                                                                                                                                                                                                                                                                                                                                                                                                                                                                                                                                                                                                                                                                                                                                                                                |
| Report data source(s) used, offering price(s), and                                                                                                                                                                                                                                                                                                                                                                                                                                                                                                                                                                                                                                                                                                                                                                                                                                                                                                                                                                                                                                                                                                                                                                                                                                                                                                                                                                                                                                                                                                                                                                                                                                                                                                                                                                                                                                                                                                                                                                                                                                                                             | .,                                                                                                                                                                                                                                                                                                                                                                                                                                                                                                                                                                                                                                                                                                                                                                                                                                                                                                                                                                                                                                                                                                                                                                                                                                                                                                                                                                                                                                                                                                                                                                                                                                                                                                                                                                                                                                                                                                                                                                                                                                                                                                                             | ty BMLS# / Tax Records. Subje                                                                                                                                                                                                                                                                                                                                                                                                                                                                                                                                                                                                                                                                                                                                                                                                                                                                                                                                                                                                                                                                                                                                                                                                                                                                                                                                                                                                                                                                                                                                                                                                                                                                                                                                                                                                                                                                                                                                                                                                                                                                                                  | ct was listed for sale o                                                                                                                                                                                                                                                                                                                                                                                                                                                                                                                                                                                                                                                                                                                                                                                                                                                                                                                                                                                                                                                                                                                                                                                                                                                                                                                                                                                                                                                                                                                                                                                                                                                                                                                                                                                                                                                                                                                                                                                                                                                                                                       | on 02/16/2024 with                                                                                                                                                                                                                                                                                                                                                                                                                                                                                                                                                                                                                                                                                                                                                                                                                                                                                                                                                                                                                                                                                                                                                                                                                                                                                                                                                                                                                                                                                                                                                                                                                                                                                                                                                                                                                                                                                                                                                                                                                                                                                                             |
| list porice of \$899,000 and BMLS#32                                                                                                                                                                                                                                                                                                                                                                                                                                                                                                                                                                                                                                                                                                                                                                                                                                                                                                                                                                                                                                                                                                                                                                                                                                                                                                                                                                                                                                                                                                                                                                                                                                                                                                                                                                                                                                                                                                                                                                                                                                                                                           |                                                                                                                                                                                                                                                                                                                                                                                                                                                                                                                                                                                                                                                                                                                                                                                                                                                                                                                                                                                                                                                                                                                                                                                                                                                                                                                                                                                                                                                                                                                                                                                                                                                                                                                                                                                                                                                                                                                                                                                                                                                                                                                                |                                                                                                                                                                                                                                                                                                                                                                                                                                                                                                                                                                                                                                                                                                                                                                                                                                                                                                                                                                                                                                                                                                                                                                                                                                                                                                                                                                                                                                                                                                                                                                                                                                                                                                                                                                                                                                                                                                                                                                                                                                                                                                                                |                                                                                                                                                                                                                                                                                                                                                                                                                                                                                                                                                                                                                                                                                                                                                                                                                                                                                                                                                                                                                                                                                                                                                                                                                                                                                                                                                                                                                                                                                                                                                                                                                                                                                                                                                                                                                                                                                                                                                                                                                                                                                                                                | <u> </u>                                                                                                                                                                                                                                                                                                                                                                                                                                                                                                                                                                                                                                                                                                                                                                                                                                                                                                                                                                                                                                                                                                                                                                                                                                                                                                                                                                                                                                                                                                                                                                                                                                                                                                                                                                                                                                                                                                                                                                                                                                                                                                                       |
|                                                                                                                                                                                                                                                                                                                                                                                                                                                                                                                                                                                                                                                                                                                                                                                                                                                                                                                                                                                                                                                                                                                                                                                                                                                                                                                                                                                                                                                                                                                                                                                                                                                                                                                                                                                                                                                                                                                                                                                                                                                                                                                                | sale for the subject purchase transaction. Explai                                                                                                                                                                                                                                                                                                                                                                                                                                                                                                                                                                                                                                                                                                                                                                                                                                                                                                                                                                                                                                                                                                                                                                                                                                                                                                                                                                                                                                                                                                                                                                                                                                                                                                                                                                                                                                                                                                                                                                                                                                                                              | in the results of the analysis of the contrac                                                                                                                                                                                                                                                                                                                                                                                                                                                                                                                                                                                                                                                                                                                                                                                                                                                                                                                                                                                                                                                                                                                                                                                                                                                                                                                                                                                                                                                                                                                                                                                                                                                                                                                                                                                                                                                                                                                                                                                                                                                                                  | t for sale or why the analysis                                                                                                                                                                                                                                                                                                                                                                                                                                                                                                                                                                                                                                                                                                                                                                                                                                                                                                                                                                                                                                                                                                                                                                                                                                                                                                                                                                                                                                                                                                                                                                                                                                                                                                                                                                                                                                                                                                                                                                                                                                                                                                 | was not                                                                                                                                                                                                                                                                                                                                                                                                                                                                                                                                                                                                                                                                                                                                                                                                                                                                                                                                                                                                                                                                                                                                                                                                                                                                                                                                                                                                                                                                                                                                                                                                                                                                                                                                                                                                                                                                                                                                                                                                                                                                                                                        |
| performed.                                                                                                                                                                                                                                                                                                                                                                                                                                                                                                                                                                                                                                                                                                                                                                                                                                                                                                                                                                                                                                                                                                                                                                                                                                                                                                                                                                                                                                                                                                                                                                                                                                                                                                                                                                                                                                                                                                                                                                                                                                                                                                                     |                                                                                                                                                                                                                                                                                                                                                                                                                                                                                                                                                                                                                                                                                                                                                                                                                                                                                                                                                                                                                                                                                                                                                                                                                                                                                                                                                                                                                                                                                                                                                                                                                                                                                                                                                                                                                                                                                                                                                                                                                                                                                                                                |                                                                                                                                                                                                                                                                                                                                                                                                                                                                                                                                                                                                                                                                                                                                                                                                                                                                                                                                                                                                                                                                                                                                                                                                                                                                                                                                                                                                                                                                                                                                                                                                                                                                                                                                                                                                                                                                                                                                                                                                                                                                                                                                |                                                                                                                                                                                                                                                                                                                                                                                                                                                                                                                                                                                                                                                                                                                                                                                                                                                                                                                                                                                                                                                                                                                                                                                                                                                                                                                                                                                                                                                                                                                                                                                                                                                                                                                                                                                                                                                                                                                                                                                                                                                                                                                                |                                                                                                                                                                                                                                                                                                                                                                                                                                                                                                                                                                                                                                                                                                                                                                                                                                                                                                                                                                                                                                                                                                                                                                                                                                                                                                                                                                                                                                                                                                                                                                                                                                                                                                                                                                                                                                                                                                                                                                                                                                                                                                                                |
| Contract Price \$ Date of Con                                                                                                                                                                                                                                                                                                                                                                                                                                                                                                                                                                                                                                                                                                                                                                                                                                                                                                                                                                                                                                                                                                                                                                                                                                                                                                                                                                                                                                                                                                                                                                                                                                                                                                                                                                                                                                                                                                                                                                                                                                                                                                  | tract Is the property celler:                                                                                                                                                                                                                                                                                                                                                                                                                                                                                                                                                                                                                                                                                                                                                                                                                                                                                                                                                                                                                                                                                                                                                                                                                                                                                                                                                                                                                                                                                                                                                                                                                                                                                                                                                                                                                                                                                                                                                                                                                                                                                                  | the owner of public record? Yes                                                                                                                                                                                                                                                                                                                                                                                                                                                                                                                                                                                                                                                                                                                                                                                                                                                                                                                                                                                                                                                                                                                                                                                                                                                                                                                                                                                                                                                                                                                                                                                                                                                                                                                                                                                                                                                                                                                                                                                                                                                                                                | No Data Source(s)                                                                                                                                                                                                                                                                                                                                                                                                                                                                                                                                                                                                                                                                                                                                                                                                                                                                                                                                                                                                                                                                                                                                                                                                                                                                                                                                                                                                                                                                                                                                                                                                                                                                                                                                                                                                                                                                                                                                                                                                                                                                                                              |                                                                                                                                                                                                                                                                                                                                                                                                                                                                                                                                                                                                                                                                                                                                                                                                                                                                                                                                                                                                                                                                                                                                                                                                                                                                                                                                                                                                                                                                                                                                                                                                                                                                                                                                                                                                                                                                                                                                                                                                                                                                                                                                |
| Is there any financial assistance (loan charges, sa                                                                                                                                                                                                                                                                                                                                                                                                                                                                                                                                                                                                                                                                                                                                                                                                                                                                                                                                                                                                                                                                                                                                                                                                                                                                                                                                                                                                                                                                                                                                                                                                                                                                                                                                                                                                                                                                                                                                                                                                                                                                            |                                                                                                                                                                                                                                                                                                                                                                                                                                                                                                                                                                                                                                                                                                                                                                                                                                                                                                                                                                                                                                                                                                                                                                                                                                                                                                                                                                                                                                                                                                                                                                                                                                                                                                                                                                                                                                                                                                                                                                                                                                                                                                                                |                                                                                                                                                                                                                                                                                                                                                                                                                                                                                                                                                                                                                                                                                                                                                                                                                                                                                                                                                                                                                                                                                                                                                                                                                                                                                                                                                                                                                                                                                                                                                                                                                                                                                                                                                                                                                                                                                                                                                                                                                                                                                                                                |                                                                                                                                                                                                                                                                                                                                                                                                                                                                                                                                                                                                                                                                                                                                                                                                                                                                                                                                                                                                                                                                                                                                                                                                                                                                                                                                                                                                                                                                                                                                                                                                                                                                                                                                                                                                                                                                                                                                                                                                                                                                                                                                | Yes No                                                                                                                                                                                                                                                                                                                                                                                                                                                                                                                                                                                                                                                                                                                                                                                                                                                                                                                                                                                                                                                                                                                                                                                                                                                                                                                                                                                                                                                                                                                                                                                                                                                                                                                                                                                                                                                                                                                                                                                                                                                                                                                         |
| If Yes, report the total dollar amount and describe                                                                                                                                                                                                                                                                                                                                                                                                                                                                                                                                                                                                                                                                                                                                                                                                                                                                                                                                                                                                                                                                                                                                                                                                                                                                                                                                                                                                                                                                                                                                                                                                                                                                                                                                                                                                                                                                                                                                                                                                                                                                            | - · · · · · · · · · · · · · · · · · · ·                                                                                                                                                                                                                                                                                                                                                                                                                                                                                                                                                                                                                                                                                                                                                                                                                                                                                                                                                                                                                                                                                                                                                                                                                                                                                                                                                                                                                                                                                                                                                                                                                                                                                                                                                                                                                                                                                                                                                                                                                                                                                        | to be paid by any party on benair t                                                                                                                                                                                                                                                                                                                                                                                                                                                                                                                                                                                                                                                                                                                                                                                                                                                                                                                                                                                                                                                                                                                                                                                                                                                                                                                                                                                                                                                                                                                                                                                                                                                                                                                                                                                                                                                                                                                                                                                                                                                                                            | or the pollower:                                                                                                                                                                                                                                                                                                                                                                                                                                                                                                                                                                                                                                                                                                                                                                                                                                                                                                                                                                                                                                                                                                                                                                                                                                                                                                                                                                                                                                                                                                                                                                                                                                                                                                                                                                                                                                                                                                                                                                                                                                                                                                               | 169 NO                                                                                                                                                                                                                                                                                                                                                                                                                                                                                                                                                                                                                                                                                                                                                                                                                                                                                                                                                                                                                                                                                                                                                                                                                                                                                                                                                                                                                                                                                                                                                                                                                                                                                                                                                                                                                                                                                                                                                                                                                                                                                                                         |
| il res, report the total dollar amount and describe                                                                                                                                                                                                                                                                                                                                                                                                                                                                                                                                                                                                                                                                                                                                                                                                                                                                                                                                                                                                                                                                                                                                                                                                                                                                                                                                                                                                                                                                                                                                                                                                                                                                                                                                                                                                                                                                                                                                                                                                                                                                            | e the items to be paid.                                                                                                                                                                                                                                                                                                                                                                                                                                                                                                                                                                                                                                                                                                                                                                                                                                                                                                                                                                                                                                                                                                                                                                                                                                                                                                                                                                                                                                                                                                                                                                                                                                                                                                                                                                                                                                                                                                                                                                                                                                                                                                        |                                                                                                                                                                                                                                                                                                                                                                                                                                                                                                                                                                                                                                                                                                                                                                                                                                                                                                                                                                                                                                                                                                                                                                                                                                                                                                                                                                                                                                                                                                                                                                                                                                                                                                                                                                                                                                                                                                                                                                                                                                                                                                                                |                                                                                                                                                                                                                                                                                                                                                                                                                                                                                                                                                                                                                                                                                                                                                                                                                                                                                                                                                                                                                                                                                                                                                                                                                                                                                                                                                                                                                                                                                                                                                                                                                                                                                                                                                                                                                                                                                                                                                                                                                                                                                                                                |                                                                                                                                                                                                                                                                                                                                                                                                                                                                                                                                                                                                                                                                                                                                                                                                                                                                                                                                                                                                                                                                                                                                                                                                                                                                                                                                                                                                                                                                                                                                                                                                                                                                                                                                                                                                                                                                                                                                                                                                                                                                                                                                |
|                                                                                                                                                                                                                                                                                                                                                                                                                                                                                                                                                                                                                                                                                                                                                                                                                                                                                                                                                                                                                                                                                                                                                                                                                                                                                                                                                                                                                                                                                                                                                                                                                                                                                                                                                                                                                                                                                                                                                                                                                                                                                                                                |                                                                                                                                                                                                                                                                                                                                                                                                                                                                                                                                                                                                                                                                                                                                                                                                                                                                                                                                                                                                                                                                                                                                                                                                                                                                                                                                                                                                                                                                                                                                                                                                                                                                                                                                                                                                                                                                                                                                                                                                                                                                                                                                |                                                                                                                                                                                                                                                                                                                                                                                                                                                                                                                                                                                                                                                                                                                                                                                                                                                                                                                                                                                                                                                                                                                                                                                                                                                                                                                                                                                                                                                                                                                                                                                                                                                                                                                                                                                                                                                                                                                                                                                                                                                                                                                                |                                                                                                                                                                                                                                                                                                                                                                                                                                                                                                                                                                                                                                                                                                                                                                                                                                                                                                                                                                                                                                                                                                                                                                                                                                                                                                                                                                                                                                                                                                                                                                                                                                                                                                                                                                                                                                                                                                                                                                                                                                                                                                                                |                                                                                                                                                                                                                                                                                                                                                                                                                                                                                                                                                                                                                                                                                                                                                                                                                                                                                                                                                                                                                                                                                                                                                                                                                                                                                                                                                                                                                                                                                                                                                                                                                                                                                                                                                                                                                                                                                                                                                                                                                                                                                                                                |
| Note: Race and the racial composition of the                                                                                                                                                                                                                                                                                                                                                                                                                                                                                                                                                                                                                                                                                                                                                                                                                                                                                                                                                                                                                                                                                                                                                                                                                                                                                                                                                                                                                                                                                                                                                                                                                                                                                                                                                                                                                                                                                                                                                                                                                                                                                   | neighborhood are not appraisal factors                                                                                                                                                                                                                                                                                                                                                                                                                                                                                                                                                                                                                                                                                                                                                                                                                                                                                                                                                                                                                                                                                                                                                                                                                                                                                                                                                                                                                                                                                                                                                                                                                                                                                                                                                                                                                                                                                                                                                                                                                                                                                         |                                                                                                                                                                                                                                                                                                                                                                                                                                                                                                                                                                                                                                                                                                                                                                                                                                                                                                                                                                                                                                                                                                                                                                                                                                                                                                                                                                                                                                                                                                                                                                                                                                                                                                                                                                                                                                                                                                                                                                                                                                                                                                                                |                                                                                                                                                                                                                                                                                                                                                                                                                                                                                                                                                                                                                                                                                                                                                                                                                                                                                                                                                                                                                                                                                                                                                                                                                                                                                                                                                                                                                                                                                                                                                                                                                                                                                                                                                                                                                                                                                                                                                                                                                                                                                                                                |                                                                                                                                                                                                                                                                                                                                                                                                                                                                                                                                                                                                                                                                                                                                                                                                                                                                                                                                                                                                                                                                                                                                                                                                                                                                                                                                                                                                                                                                                                                                                                                                                                                                                                                                                                                                                                                                                                                                                                                                                                                                                                                                |
| Neighborhood Characteristics                                                                                                                                                                                                                                                                                                                                                                                                                                                                                                                                                                                                                                                                                                                                                                                                                                                                                                                                                                                                                                                                                                                                                                                                                                                                                                                                                                                                                                                                                                                                                                                                                                                                                                                                                                                                                                                                                                                                                                                                                                                                                                   |                                                                                                                                                                                                                                                                                                                                                                                                                                                                                                                                                                                                                                                                                                                                                                                                                                                                                                                                                                                                                                                                                                                                                                                                                                                                                                                                                                                                                                                                                                                                                                                                                                                                                                                                                                                                                                                                                                                                                                                                                                                                                                                                | t Housing Trends                                                                                                                                                                                                                                                                                                                                                                                                                                                                                                                                                                                                                                                                                                                                                                                                                                                                                                                                                                                                                                                                                                                                                                                                                                                                                                                                                                                                                                                                                                                                                                                                                                                                                                                                                                                                                                                                                                                                                                                                                                                                                                               | One-Unit Housing                                                                                                                                                                                                                                                                                                                                                                                                                                                                                                                                                                                                                                                                                                                                                                                                                                                                                                                                                                                                                                                                                                                                                                                                                                                                                                                                                                                                                                                                                                                                                                                                                                                                                                                                                                                                                                                                                                                                                                                                                                                                                                               | Present Land Use %                                                                                                                                                                                                                                                                                                                                                                                                                                                                                                                                                                                                                                                                                                                                                                                                                                                                                                                                                                                                                                                                                                                                                                                                                                                                                                                                                                                                                                                                                                                                                                                                                                                                                                                                                                                                                                                                                                                                                                                                                                                                                                             |
| Location Urban Suburban                                                                                                                                                                                                                                                                                                                                                                                                                                                                                                                                                                                                                                                                                                                                                                                                                                                                                                                                                                                                                                                                                                                                                                                                                                                                                                                                                                                                                                                                                                                                                                                                                                                                                                                                                                                                                                                                                                                                                                                                                                                                                                        | Rural Property Values Increasing                                                                                                                                                                                                                                                                                                                                                                                                                                                                                                                                                                                                                                                                                                                                                                                                                                                                                                                                                                                                                                                                                                                                                                                                                                                                                                                                                                                                                                                                                                                                                                                                                                                                                                                                                                                                                                                                                                                                                                                                                                                                                               |                                                                                                                                                                                                                                                                                                                                                                                                                                                                                                                                                                                                                                                                                                                                                                                                                                                                                                                                                                                                                                                                                                                                                                                                                                                                                                                                                                                                                                                                                                                                                                                                                                                                                                                                                                                                                                                                                                                                                                                                                                                                                                                                | PRICE AGE                                                                                                                                                                                                                                                                                                                                                                                                                                                                                                                                                                                                                                                                                                                                                                                                                                                                                                                                                                                                                                                                                                                                                                                                                                                                                                                                                                                                                                                                                                                                                                                                                                                                                                                                                                                                                                                                                                                                                                                                                                                                                                                      | One-Unit 80 %                                                                                                                                                                                                                                                                                                                                                                                                                                                                                                                                                                                                                                                                                                                                                                                                                                                                                                                                                                                                                                                                                                                                                                                                                                                                                                                                                                                                                                                                                                                                                                                                                                                                                                                                                                                                                                                                                                                                                                                                                                                                                                                  |
| Built-Up Over 75% 25-75%                                                                                                                                                                                                                                                                                                                                                                                                                                                                                                                                                                                                                                                                                                                                                                                                                                                                                                                                                                                                                                                                                                                                                                                                                                                                                                                                                                                                                                                                                                                                                                                                                                                                                                                                                                                                                                                                                                                                                                                                                                                                                                       | Under 25% Demand/Supply Shortage                                                                                                                                                                                                                                                                                                                                                                                                                                                                                                                                                                                                                                                                                                                                                                                                                                                                                                                                                                                                                                                                                                                                                                                                                                                                                                                                                                                                                                                                                                                                                                                                                                                                                                                                                                                                                                                                                                                                                                                                                                                                                               | In Balance Over Supply                                                                                                                                                                                                                                                                                                                                                                                                                                                                                                                                                                                                                                                                                                                                                                                                                                                                                                                                                                                                                                                                                                                                                                                                                                                                                                                                                                                                                                                                                                                                                                                                                                                                                                                                                                                                                                                                                                                                                                                                                                                                                                         | \$ (000) (yrs)                                                                                                                                                                                                                                                                                                                                                                                                                                                                                                                                                                                                                                                                                                                                                                                                                                                                                                                                                                                                                                                                                                                                                                                                                                                                                                                                                                                                                                                                                                                                                                                                                                                                                                                                                                                                                                                                                                                                                                                                                                                                                                                 | 2-4 Unit 5 %                                                                                                                                                                                                                                                                                                                                                                                                                                                                                                                                                                                                                                                                                                                                                                                                                                                                                                                                                                                                                                                                                                                                                                                                                                                                                                                                                                                                                                                                                                                                                                                                                                                                                                                                                                                                                                                                                                                                                                                                                                                                                                                   |
| Growth Rapid Stable                                                                                                                                                                                                                                                                                                                                                                                                                                                                                                                                                                                                                                                                                                                                                                                                                                                                                                                                                                                                                                                                                                                                                                                                                                                                                                                                                                                                                                                                                                                                                                                                                                                                                                                                                                                                                                                                                                                                                                                                                                                                                                            | Slow Marketing Time Vunder 3 r                                                                                                                                                                                                                                                                                                                                                                                                                                                                                                                                                                                                                                                                                                                                                                                                                                                                                                                                                                                                                                                                                                                                                                                                                                                                                                                                                                                                                                                                                                                                                                                                                                                                                                                                                                                                                                                                                                                                                                                                                                                                                                 |                                                                                                                                                                                                                                                                                                                                                                                                                                                                                                                                                                                                                                                                                                                                                                                                                                                                                                                                                                                                                                                                                                                                                                                                                                                                                                                                                                                                                                                                                                                                                                                                                                                                                                                                                                                                                                                                                                                                                                                                                                                                                                                                |                                                                                                                                                                                                                                                                                                                                                                                                                                                                                                                                                                                                                                                                                                                                                                                                                                                                                                                                                                                                                                                                                                                                                                                                                                                                                                                                                                                                                                                                                                                                                                                                                                                                                                                                                                                                                                                                                                                                                                                                                                                                                                                                | Multi-Family 3 %                                                                                                                                                                                                                                                                                                                                                                                                                                                                                                                                                                                                                                                                                                                                                                                                                                                                                                                                                                                                                                                                                                                                                                                                                                                                                                                                                                                                                                                                                                                                                                                                                                                                                                                                                                                                                                                                                                                                                                                                                                                                                                               |
|                                                                                                                                                                                                                                                                                                                                                                                                                                                                                                                                                                                                                                                                                                                                                                                                                                                                                                                                                                                                                                                                                                                                                                                                                                                                                                                                                                                                                                                                                                                                                                                                                                                                                                                                                                                                                                                                                                                                                                                                                                                                                                                                |                                                                                                                                                                                                                                                                                                                                                                                                                                                                                                                                                                                                                                                                                                                                                                                                                                                                                                                                                                                                                                                                                                                                                                                                                                                                                                                                                                                                                                                                                                                                                                                                                                                                                                                                                                                                                                                                                                                                                                                                                                                                                                                                | <del>_</del>                                                                                                                                                                                                                                                                                                                                                                                                                                                                                                                                                                                                                                                                                                                                                                                                                                                                                                                                                                                                                                                                                                                                                                                                                                                                                                                                                                                                                                                                                                                                                                                                                                                                                                                                                                                                                                                                                                                                                                                                                                                                                                                   |                                                                                                                                                                                                                                                                                                                                                                                                                                                                                                                                                                                                                                                                                                                                                                                                                                                                                                                                                                                                                                                                                                                                                                                                                                                                                                                                                                                                                                                                                                                                                                                                                                                                                                                                                                                                                                                                                                                                                                                                                                                                                                                                | Commercial 2 %                                                                                                                                                                                                                                                                                                                                                                                                                                                                                                                                                                                                                                                                                                                                                                                                                                                                                                                                                                                                                                                                                                                                                                                                                                                                                                                                                                                                                                                                                                                                                                                                                                                                                                                                                                                                                                                                                                                                                                                                                                                                                                                 |
| 3 ,                                                                                                                                                                                                                                                                                                                                                                                                                                                                                                                                                                                                                                                                                                                                                                                                                                                                                                                                                                                                                                                                                                                                                                                                                                                                                                                                                                                                                                                                                                                                                                                                                                                                                                                                                                                                                                                                                                                                                                                                                                                                                                                            | North; Bodega Ave South; Highway                                                                                                                                                                                                                                                                                                                                                                                                                                                                                                                                                                                                                                                                                                                                                                                                                                                                                                                                                                                                                                                                                                                                                                                                                                                                                                                                                                                                                                                                                                                                                                                                                                                                                                                                                                                                                                                                                                                                                                                                                                                                                               | y 110 East, Pleasant Hill KO                                                                                                                                                                                                                                                                                                                                                                                                                                                                                                                                                                                                                                                                                                                                                                                                                                                                                                                                                                                                                                                                                                                                                                                                                                                                                                                                                                                                                                                                                                                                                                                                                                                                                                                                                                                                                                                                                                                                                                                                                                                                                                   | 6,000 High 150<br>835 Pred. 40                                                                                                                                                                                                                                                                                                                                                                                                                                                                                                                                                                                                                                                                                                                                                                                                                                                                                                                                                                                                                                                                                                                                                                                                                                                                                                                                                                                                                                                                                                                                                                                                                                                                                                                                                                                                                                                                                                                                                                                                                                                                                                 | Other 10 %                                                                                                                                                                                                                                                                                                                                                                                                                                                                                                                                                                                                                                                                                                                                                                                                                                                                                                                                                                                                                                                                                                                                                                                                                                                                                                                                                                                                                                                                                                                                                                                                                                                                                                                                                                                                                                                                                                                                                                                                                                                                                                                     |
|                                                                                                                                                                                                                                                                                                                                                                                                                                                                                                                                                                                                                                                                                                                                                                                                                                                                                                                                                                                                                                                                                                                                                                                                                                                                                                                                                                                                                                                                                                                                                                                                                                                                                                                                                                                                                                                                                                                                                                                                                                                                                                                                | at addendum                                                                                                                                                                                                                                                                                                                                                                                                                                                                                                                                                                                                                                                                                                                                                                                                                                                                                                                                                                                                                                                                                                                                                                                                                                                                                                                                                                                                                                                                                                                                                                                                                                                                                                                                                                                                                                                                                                                                                                                                                                                                                                                    |                                                                                                                                                                                                                                                                                                                                                                                                                                                                                                                                                                                                                                                                                                                                                                                                                                                                                                                                                                                                                                                                                                                                                                                                                                                                                                                                                                                                                                                                                                                                                                                                                                                                                                                                                                                                                                                                                                                                                                                                                                                                                                                                | 035 FIGU. 4U                                                                                                                                                                                                                                                                                                                                                                                                                                                                                                                                                                                                                                                                                                                                                                                                                                                                                                                                                                                                                                                                                                                                                                                                                                                                                                                                                                                                                                                                                                                                                                                                                                                                                                                                                                                                                                                                                                                                                                                                                                                                                                                   | 10 %                                                                                                                                                                                                                                                                                                                                                                                                                                                                                                                                                                                                                                                                                                                                                                                                                                                                                                                                                                                                                                                                                                                                                                                                                                                                                                                                                                                                                                                                                                                                                                                                                                                                                                                                                                                                                                                                                                                                                                                                                                                                                                                           |
| Neighborhood Description See commer                                                                                                                                                                                                                                                                                                                                                                                                                                                                                                                                                                                                                                                                                                                                                                                                                                                                                                                                                                                                                                                                                                                                                                                                                                                                                                                                                                                                                                                                                                                                                                                                                                                                                                                                                                                                                                                                                                                                                                                                                                                                                            | ıt auucıluulli                                                                                                                                                                                                                                                                                                                                                                                                                                                                                                                                                                                                                                                                                                                                                                                                                                                                                                                                                                                                                                                                                                                                                                                                                                                                                                                                                                                                                                                                                                                                                                                                                                                                                                                                                                                                                                                                                                                                                                                                                                                                                                                 |                                                                                                                                                                                                                                                                                                                                                                                                                                                                                                                                                                                                                                                                                                                                                                                                                                                                                                                                                                                                                                                                                                                                                                                                                                                                                                                                                                                                                                                                                                                                                                                                                                                                                                                                                                                                                                                                                                                                                                                                                                                                                                                                |                                                                                                                                                                                                                                                                                                                                                                                                                                                                                                                                                                                                                                                                                                                                                                                                                                                                                                                                                                                                                                                                                                                                                                                                                                                                                                                                                                                                                                                                                                                                                                                                                                                                                                                                                                                                                                                                                                                                                                                                                                                                                                                                |                                                                                                                                                                                                                                                                                                                                                                                                                                                                                                                                                                                                                                                                                                                                                                                                                                                                                                                                                                                                                                                                                                                                                                                                                                                                                                                                                                                                                                                                                                                                                                                                                                                                                                                                                                                                                                                                                                                                                                                                                                                                                                                                |
|                                                                                                                                                                                                                                                                                                                                                                                                                                                                                                                                                                                                                                                                                                                                                                                                                                                                                                                                                                                                                                                                                                                                                                                                                                                                                                                                                                                                                                                                                                                                                                                                                                                                                                                                                                                                                                                                                                                                                                                                                                                                                                                                |                                                                                                                                                                                                                                                                                                                                                                                                                                                                                                                                                                                                                                                                                                                                                                                                                                                                                                                                                                                                                                                                                                                                                                                                                                                                                                                                                                                                                                                                                                                                                                                                                                                                                                                                                                                                                                                                                                                                                                                                                                                                                                                                |                                                                                                                                                                                                                                                                                                                                                                                                                                                                                                                                                                                                                                                                                                                                                                                                                                                                                                                                                                                                                                                                                                                                                                                                                                                                                                                                                                                                                                                                                                                                                                                                                                                                                                                                                                                                                                                                                                                                                                                                                                                                                                                                |                                                                                                                                                                                                                                                                                                                                                                                                                                                                                                                                                                                                                                                                                                                                                                                                                                                                                                                                                                                                                                                                                                                                                                                                                                                                                                                                                                                                                                                                                                                                                                                                                                                                                                                                                                                                                                                                                                                                                                                                                                                                                                                                |                                                                                                                                                                                                                                                                                                                                                                                                                                                                                                                                                                                                                                                                                                                                                                                                                                                                                                                                                                                                                                                                                                                                                                                                                                                                                                                                                                                                                                                                                                                                                                                                                                                                                                                                                                                                                                                                                                                                                                                                                                                                                                                                |
| Market Conditions (including support for the above                                                                                                                                                                                                                                                                                                                                                                                                                                                                                                                                                                                                                                                                                                                                                                                                                                                                                                                                                                                                                                                                                                                                                                                                                                                                                                                                                                                                                                                                                                                                                                                                                                                                                                                                                                                                                                                                                                                                                                                                                                                                             | /e conclusions) See comment ac                                                                                                                                                                                                                                                                                                                                                                                                                                                                                                                                                                                                                                                                                                                                                                                                                                                                                                                                                                                                                                                                                                                                                                                                                                                                                                                                                                                                                                                                                                                                                                                                                                                                                                                                                                                                                                                                                                                                                                                                                                                                                                 | Idendum                                                                                                                                                                                                                                                                                                                                                                                                                                                                                                                                                                                                                                                                                                                                                                                                                                                                                                                                                                                                                                                                                                                                                                                                                                                                                                                                                                                                                                                                                                                                                                                                                                                                                                                                                                                                                                                                                                                                                                                                                                                                                                                        |                                                                                                                                                                                                                                                                                                                                                                                                                                                                                                                                                                                                                                                                                                                                                                                                                                                                                                                                                                                                                                                                                                                                                                                                                                                                                                                                                                                                                                                                                                                                                                                                                                                                                                                                                                                                                                                                                                                                                                                                                                                                                                                                |                                                                                                                                                                                                                                                                                                                                                                                                                                                                                                                                                                                                                                                                                                                                                                                                                                                                                                                                                                                                                                                                                                                                                                                                                                                                                                                                                                                                                                                                                                                                                                                                                                                                                                                                                                                                                                                                                                                                                                                                                                                                                                                                |
| manor contained (motacing capped to the above                                                                                                                                                                                                                                                                                                                                                                                                                                                                                                                                                                                                                                                                                                                                                                                                                                                                                                                                                                                                                                                                                                                                                                                                                                                                                                                                                                                                                                                                                                                                                                                                                                                                                                                                                                                                                                                                                                                                                                                                                                                                                  | oce comment ac                                                                                                                                                                                                                                                                                                                                                                                                                                                                                                                                                                                                                                                                                                                                                                                                                                                                                                                                                                                                                                                                                                                                                                                                                                                                                                                                                                                                                                                                                                                                                                                                                                                                                                                                                                                                                                                                                                                                                                                                                                                                                                                 | achain                                                                                                                                                                                                                                                                                                                                                                                                                                                                                                                                                                                                                                                                                                                                                                                                                                                                                                                                                                                                                                                                                                                                                                                                                                                                                                                                                                                                                                                                                                                                                                                                                                                                                                                                                                                                                                                                                                                                                                                                                                                                                                                         |                                                                                                                                                                                                                                                                                                                                                                                                                                                                                                                                                                                                                                                                                                                                                                                                                                                                                                                                                                                                                                                                                                                                                                                                                                                                                                                                                                                                                                                                                                                                                                                                                                                                                                                                                                                                                                                                                                                                                                                                                                                                                                                                |                                                                                                                                                                                                                                                                                                                                                                                                                                                                                                                                                                                                                                                                                                                                                                                                                                                                                                                                                                                                                                                                                                                                                                                                                                                                                                                                                                                                                                                                                                                                                                                                                                                                                                                                                                                                                                                                                                                                                                                                                                                                                                                                |
|                                                                                                                                                                                                                                                                                                                                                                                                                                                                                                                                                                                                                                                                                                                                                                                                                                                                                                                                                                                                                                                                                                                                                                                                                                                                                                                                                                                                                                                                                                                                                                                                                                                                                                                                                                                                                                                                                                                                                                                                                                                                                                                                |                                                                                                                                                                                                                                                                                                                                                                                                                                                                                                                                                                                                                                                                                                                                                                                                                                                                                                                                                                                                                                                                                                                                                                                                                                                                                                                                                                                                                                                                                                                                                                                                                                                                                                                                                                                                                                                                                                                                                                                                                                                                                                                                |                                                                                                                                                                                                                                                                                                                                                                                                                                                                                                                                                                                                                                                                                                                                                                                                                                                                                                                                                                                                                                                                                                                                                                                                                                                                                                                                                                                                                                                                                                                                                                                                                                                                                                                                                                                                                                                                                                                                                                                                                                                                                                                                |                                                                                                                                                                                                                                                                                                                                                                                                                                                                                                                                                                                                                                                                                                                                                                                                                                                                                                                                                                                                                                                                                                                                                                                                                                                                                                                                                                                                                                                                                                                                                                                                                                                                                                                                                                                                                                                                                                                                                                                                                                                                                                                                |                                                                                                                                                                                                                                                                                                                                                                                                                                                                                                                                                                                                                                                                                                                                                                                                                                                                                                                                                                                                                                                                                                                                                                                                                                                                                                                                                                                                                                                                                                                                                                                                                                                                                                                                                                                                                                                                                                                                                                                                                                                                                                                                |
| Dimensions Refer to parcel map attach                                                                                                                                                                                                                                                                                                                                                                                                                                                                                                                                                                                                                                                                                                                                                                                                                                                                                                                                                                                                                                                                                                                                                                                                                                                                                                                                                                                                                                                                                                                                                                                                                                                                                                                                                                                                                                                                                                                                                                                                                                                                                          | ment. Area 6600 sf                                                                                                                                                                                                                                                                                                                                                                                                                                                                                                                                                                                                                                                                                                                                                                                                                                                                                                                                                                                                                                                                                                                                                                                                                                                                                                                                                                                                                                                                                                                                                                                                                                                                                                                                                                                                                                                                                                                                                                                                                                                                                                             | Shape Rectangula                                                                                                                                                                                                                                                                                                                                                                                                                                                                                                                                                                                                                                                                                                                                                                                                                                                                                                                                                                                                                                                                                                                                                                                                                                                                                                                                                                                                                                                                                                                                                                                                                                                                                                                                                                                                                                                                                                                                                                                                                                                                                                               | ar View N                                                                                                                                                                                                                                                                                                                                                                                                                                                                                                                                                                                                                                                                                                                                                                                                                                                                                                                                                                                                                                                                                                                                                                                                                                                                                                                                                                                                                                                                                                                                                                                                                                                                                                                                                                                                                                                                                                                                                                                                                                                                                                                      | ·Res·                                                                                                                                                                                                                                                                                                                                                                                                                                                                                                                                                                                                                                                                                                                                                                                                                                                                                                                                                                                                                                                                                                                                                                                                                                                                                                                                                                                                                                                                                                                                                                                                                                                                                                                                                                                                                                                                                                                                                                                                                                                                                                                          |
| Specific Zoning Classification R4                                                                                                                                                                                                                                                                                                                                                                                                                                                                                                                                                                                                                                                                                                                                                                                                                                                                                                                                                                                                                                                                                                                                                                                                                                                                                                                                                                                                                                                                                                                                                                                                                                                                                                                                                                                                                                                                                                                                                                                                                                                                                              |                                                                                                                                                                                                                                                                                                                                                                                                                                                                                                                                                                                                                                                                                                                                                                                                                                                                                                                                                                                                                                                                                                                                                                                                                                                                                                                                                                                                                                                                                                                                                                                                                                                                                                                                                                                                                                                                                                                                                                                                                                                                                                                                | Single Family Dwelling                                                                                                                                                                                                                                                                                                                                                                                                                                                                                                                                                                                                                                                                                                                                                                                                                                                                                                                                                                                                                                                                                                                                                                                                                                                                                                                                                                                                                                                                                                                                                                                                                                                                                                                                                                                                                                                                                                                                                                                                                                                                                                         | ui 11                                                                                                                                                                                                                                                                                                                                                                                                                                                                                                                                                                                                                                                                                                                                                                                                                                                                                                                                                                                                                                                                                                                                                                                                                                                                                                                                                                                                                                                                                                                                                                                                                                                                                                                                                                                                                                                                                                                                                                                                                                                                                                                          | ,1 100,                                                                                                                                                                                                                                                                                                                                                                                                                                                                                                                                                                                                                                                                                                                                                                                                                                                                                                                                                                                                                                                                                                                                                                                                                                                                                                                                                                                                                                                                                                                                                                                                                                                                                                                                                                                                                                                                                                                                                                                                                                                                                                                        |
|                                                                                                                                                                                                                                                                                                                                                                                                                                                                                                                                                                                                                                                                                                                                                                                                                                                                                                                                                                                                                                                                                                                                                                                                                                                                                                                                                                                                                                                                                                                                                                                                                                                                                                                                                                                                                                                                                                                                                                                                                                                                                                                                | conforming (Grandfathered Use) No Zor                                                                                                                                                                                                                                                                                                                                                                                                                                                                                                                                                                                                                                                                                                                                                                                                                                                                                                                                                                                                                                                                                                                                                                                                                                                                                                                                                                                                                                                                                                                                                                                                                                                                                                                                                                                                                                                                                                                                                                                                                                                                                          |                                                                                                                                                                                                                                                                                                                                                                                                                                                                                                                                                                                                                                                                                                                                                                                                                                                                                                                                                                                                                                                                                                                                                                                                                                                                                                                                                                                                                                                                                                                                                                                                                                                                                                                                                                                                                                                                                                                                                                                                                                                                                                                                |                                                                                                                                                                                                                                                                                                                                                                                                                                                                                                                                                                                                                                                                                                                                                                                                                                                                                                                                                                                                                                                                                                                                                                                                                                                                                                                                                                                                                                                                                                                                                                                                                                                                                                                                                                                                                                                                                                                                                                                                                                                                                                                                |                                                                                                                                                                                                                                                                                                                                                                                                                                                                                                                                                                                                                                                                                                                                                                                                                                                                                                                                                                                                                                                                                                                                                                                                                                                                                                                                                                                                                                                                                                                                                                                                                                                                                                                                                                                                                                                                                                                                                                                                                                                                                                                                |
|                                                                                                                                                                                                                                                                                                                                                                                                                                                                                                                                                                                                                                                                                                                                                                                                                                                                                                                                                                                                                                                                                                                                                                                                                                                                                                                                                                                                                                                                                                                                                                                                                                                                                                                                                                                                                                                                                                                                                                                                                                                                                                                                |                                                                                                                                                                                                                                                                                                                                                                                                                                                                                                                                                                                                                                                                                                                                                                                                                                                                                                                                                                                                                                                                                                                                                                                                                                                                                                                                                                                                                                                                                                                                                                                                                                                                                                                                                                                                                                                                                                                                                                                                                                                                                                                                |                                                                                                                                                                                                                                                                                                                                                                                                                                                                                                                                                                                                                                                                                                                                                                                                                                                                                                                                                                                                                                                                                                                                                                                                                                                                                                                                                                                                                                                                                                                                                                                                                                                                                                                                                                                                                                                                                                                                                                                                                                                                                                                                |                                                                                                                                                                                                                                                                                                                                                                                                                                                                                                                                                                                                                                                                                                                                                                                                                                                                                                                                                                                                                                                                                                                                                                                                                                                                                                                                                                                                                                                                                                                                                                                                                                                                                                                                                                                                                                                                                                                                                                                                                                                                                                                                |                                                                                                                                                                                                                                                                                                                                                                                                                                                                                                                                                                                                                                                                                                                                                                                                                                                                                                                                                                                                                                                                                                                                                                                                                                                                                                                                                                                                                                                                                                                                                                                                                                                                                                                                                                                                                                                                                                                                                                                                                                                                                                                                |
|                                                                                                                                                                                                                                                                                                                                                                                                                                                                                                                                                                                                                                                                                                                                                                                                                                                                                                                                                                                                                                                                                                                                                                                                                                                                                                                                                                                                                                                                                                                                                                                                                                                                                                                                                                                                                                                                                                                                                                                                                                                                                                                                |                                                                                                                                                                                                                                                                                                                                                                                                                                                                                                                                                                                                                                                                                                                                                                                                                                                                                                                                                                                                                                                                                                                                                                                                                                                                                                                                                                                                                                                                                                                                                                                                                                                                                                                                                                                                                                                                                                                                                                                                                                                                                                                                |                                                                                                                                                                                                                                                                                                                                                                                                                                                                                                                                                                                                                                                                                                                                                                                                                                                                                                                                                                                                                                                                                                                                                                                                                                                                                                                                                                                                                                                                                                                                                                                                                                                                                                                                                                                                                                                                                                                                                                                                                                                                                                                                | Yes No If No. des                                                                                                                                                                                                                                                                                                                                                                                                                                                                                                                                                                                                                                                                                                                                                                                                                                                                                                                                                                                                                                                                                                                                                                                                                                                                                                                                                                                                                                                                                                                                                                                                                                                                                                                                                                                                                                                                                                                                                                                                                                                                                                              | Scribe Highest and                                                                                                                                                                                                                                                                                                                                                                                                                                                                                                                                                                                                                                                                                                                                                                                                                                                                                                                                                                                                                                                                                                                                                                                                                                                                                                                                                                                                                                                                                                                                                                                                                                                                                                                                                                                                                                                                                                                                                                                                                                                                                                             |
| Is the highest and best use of subject property as                                                                                                                                                                                                                                                                                                                                                                                                                                                                                                                                                                                                                                                                                                                                                                                                                                                                                                                                                                                                                                                                                                                                                                                                                                                                                                                                                                                                                                                                                                                                                                                                                                                                                                                                                                                                                                                                                                                                                                                                                                                                             | s improved (or as proposed per plans and specif                                                                                                                                                                                                                                                                                                                                                                                                                                                                                                                                                                                                                                                                                                                                                                                                                                                                                                                                                                                                                                                                                                                                                                                                                                                                                                                                                                                                                                                                                                                                                                                                                                                                                                                                                                                                                                                                                                                                                                                                                                                                                |                                                                                                                                                                                                                                                                                                                                                                                                                                                                                                                                                                                                                                                                                                                                                                                                                                                                                                                                                                                                                                                                                                                                                                                                                                                                                                                                                                                                                                                                                                                                                                                                                                                                                                                                                                                                                                                                                                                                                                                                                                                                                                                                | Yes No If No, des                                                                                                                                                                                                                                                                                                                                                                                                                                                                                                                                                                                                                                                                                                                                                                                                                                                                                                                                                                                                                                                                                                                                                                                                                                                                                                                                                                                                                                                                                                                                                                                                                                                                                                                                                                                                                                                                                                                                                                                                                                                                                                              | scribe Highest and                                                                                                                                                                                                                                                                                                                                                                                                                                                                                                                                                                                                                                                                                                                                                                                                                                                                                                                                                                                                                                                                                                                                                                                                                                                                                                                                                                                                                                                                                                                                                                                                                                                                                                                                                                                                                                                                                                                                                                                                                                                                                                             |
|                                                                                                                                                                                                                                                                                                                                                                                                                                                                                                                                                                                                                                                                                                                                                                                                                                                                                                                                                                                                                                                                                                                                                                                                                                                                                                                                                                                                                                                                                                                                                                                                                                                                                                                                                                                                                                                                                                                                                                                                                                                                                                                                | s improved (or as proposed per plans and specifing.                                                                                                                                                                                                                                                                                                                                                                                                                                                                                                                                                                                                                                                                                                                                                                                                                                                                                                                                                                                                                                                                                                                                                                                                                                                                                                                                                                                                                                                                                                                                                                                                                                                                                                                                                                                                                                                                                                                                                                                                                                                                            | fications) the present use?                                                                                                                                                                                                                                                                                                                                                                                                                                                                                                                                                                                                                                                                                                                                                                                                                                                                                                                                                                                                                                                                                                                                                                                                                                                                                                                                                                                                                                                                                                                                                                                                                                                                                                                                                                                                                                                                                                                                                                                                                                                                                                    | Yes No If No, des                                                                                                                                                                                                                                                                                                                                                                                                                                                                                                                                                                                                                                                                                                                                                                                                                                                                                                                                                                                                                                                                                                                                                                                                                                                                                                                                                                                                                                                                                                                                                                                                                                                                                                                                                                                                                                                                                                                                                                                                                                                                                                              | Public Private                                                                                                                                                                                                                                                                                                                                                                                                                                                                                                                                                                                                                                                                                                                                                                                                                                                                                                                                                                                                                                                                                                                                                                                                                                                                                                                                                                                                                                                                                                                                                                                                                                                                                                                                                                                                                                                                                                                                                                                                                                                                                                                 |
| Is the highest and best use of subject property as best use is limited by Residential zor                                                                                                                                                                                                                                                                                                                                                                                                                                                                                                                                                                                                                                                                                                                                                                                                                                                                                                                                                                                                                                                                                                                                                                                                                                                                                                                                                                                                                                                                                                                                                                                                                                                                                                                                                                                                                                                                                                                                                                                                                                      | s improved (or as proposed per plans and specifing.                                                                                                                                                                                                                                                                                                                                                                                                                                                                                                                                                                                                                                                                                                                                                                                                                                                                                                                                                                                                                                                                                                                                                                                                                                                                                                                                                                                                                                                                                                                                                                                                                                                                                                                                                                                                                                                                                                                                                                                                                                                                            | fications) the present use?  describe)  Off-site Impl                                                                                                                                                                                                                                                                                                                                                                                                                                                                                                                                                                                                                                                                                                                                                                                                                                                                                                                                                                                                                                                                                                                                                                                                                                                                                                                                                                                                                                                                                                                                                                                                                                                                                                                                                                                                                                                                                                                                                                                                                                                                          | rovements – Type                                                                                                                                                                                                                                                                                                                                                                                                                                                                                                                                                                                                                                                                                                                                                                                                                                                                                                                                                                                                                                                                                                                                                                                                                                                                                                                                                                                                                                                                                                                                                                                                                                                                                                                                                                                                                                                                                                                                                                                                                                                                                                               | J                                                                                                                                                                                                                                                                                                                                                                                                                                                                                                                                                                                                                                                                                                                                                                                                                                                                                                                                                                                                                                                                                                                                                                                                                                                                                                                                                                                                                                                                                                                                                                                                                                                                                                                                                                                                                                                                                                                                                                                                                                                                                                                              |
| Is the highest and best use of subject property as best use is limited by Residential zor Utilities Public Other (describe)                                                                                                                                                                                                                                                                                                                                                                                                                                                                                                                                                                                                                                                                                                                                                                                                                                                                                                                                                                                                                                                                                                                                                                                                                                                                                                                                                                                                                                                                                                                                                                                                                                                                                                                                                                                                                                                                                                                                                                                                    | s improved (or as proposed per plans and specifing.  Public Other (or                                                                                                                                                                                                                                                                                                                                                                                                                                                                                                                                                                                                                                                                                                                                                                                                                                                                                                                                                                                                                                                                                                                                                                                                                                                                                                                                                                                                                                                                                                                                                                                                                                                                                                                                                                                                                                                                                                                                                                                                                                                          | fications) the present use?                                                                                                                                                                                                                                                                                                                                                                                                                                                                                                                                                                                                                                                                                                                                                                                                                                                                                                                                                                                                                                                                                                                                                                                                                                                                                                                                                                                                                                                                                                                                                                                                                                                                                                                                                                                                                                                                                                                                                                                                                                                                                                    | rovements - Type<br>bhalt                                                                                                                                                                                                                                                                                                                                                                                                                                                                                                                                                                                                                                                                                                                                                                                                                                                                                                                                                                                                                                                                                                                                                                                                                                                                                                                                                                                                                                                                                                                                                                                                                                                                                                                                                                                                                                                                                                                                                                                                                                                                                                      | Public Private                                                                                                                                                                                                                                                                                                                                                                                                                                                                                                                                                                                                                                                                                                                                                                                                                                                                                                                                                                                                                                                                                                                                                                                                                                                                                                                                                                                                                                                                                                                                                                                                                                                                                                                                                                                                                                                                                                                                                                                                                                                                                                                 |
| Is the highest and best use of subject property as best use is limited by Residential zor Utilities Public Other (describe)  Electricity                                                                                                                                                                                                                                                                                                                                                                                                                                                                                                                                                                                                                                                                                                                                                                                                                                                                                                                                                                                                                                                                                                                                                                                                                                                                                                                                                                                                                                                                                                                                                                                                                                                                                                                                                                                                                                                                                                                                                                                       | simproved (or as proposed per plans and specifing.  Public Other (or Sanitary Sewer Sanitary Sewer X Seminary Sewer X Seminary Sewer X Seminary Sewer X Sewer  | describe) Off-site Impresent Asp                                                                                                                                                                                                                                                                                                                                                                                                                                                                                                                                                                                                                                                                                                                                                                                                                                                                                                                                                                                                                                                                                                                                                                                                                                                                                                                                                                                                                                                                                                                                                                                                                                                                                                                                                                                                                                                                                                                                                                                                                                                                                               | rovements - Type<br>bhalt                                                                                                                                                                                                                                                                                                                                                                                                                                                                                                                                                                                                                                                                                                                                                                                                                                                                                                                                                                                                                                                                                                                                                                                                                                                                                                                                                                                                                                                                                                                                                                                                                                                                                                                                                                                                                                                                                                                                                                                                                                                                                                      | Public Private                                                                                                                                                                                                                                                                                                                                                                                                                                                                                                                                                                                                                                                                                                                                                                                                                                                                                                                                                                                                                                                                                                                                                                                                                                                                                                                                                                                                                                                                                                                                                                                                                                                                                                                                                                                                                                                                                                                                                                                                                                                                                                                 |
| Is the highest and best use of subject property as best use is limited by Residential zor Utilities Public Other (describe)  Electricity   Gas                                                                                                                                                                                                                                                                                                                                                                                                                                                                                                                                                                                                                                                                                                                                                                                                                                                                                                                                                                                                                                                                                                                                                                                                                                                                                                                                                                                                                                                                                                                                                                                                                                                                                                                                                                                                                                                                                                                                                                                 | simproved (or as proposed per plans and specifing.  Public Other (or Sanitary Sewer Sanitary Sewer X Sewer X No FEMA Flood Zone X                                                                                                                                                                                                                                                                                                                                                                                                                                                                                                                                                                                                                                                                                                                                                                                                                                                                                                                                                                                                                                                                                                                                                                                                                                                                                                                                                                                                                                                                                                                                                                                                                                                                                                                                                                                                                                                                                                                                                                                              | describe) Off-site Impresent use?  Street Aspalley Nor                                                                                                                                                                                                                                                                                                                                                                                                                                                                                                                                                                                                                                                                                                                                                                                                                                                                                                                                                                                                                                                                                                                                                                                                                                                                                                                                                                                                                                                                                                                                                                                                                                                                                                                                                                                                                                                                                                                                                                                                                                                                         | rovements – Type<br>ohalt<br>ne<br>FEMA Map                                                                                                                                                                                                                                                                                                                                                                                                                                                                                                                                                                                                                                                                                                                                                                                                                                                                                                                                                                                                                                                                                                                                                                                                                                                                                                                                                                                                                                                                                                                                                                                                                                                                                                                                                                                                                                                                                                                                                                                                                                                                                    | Public Private  Date 12/02/2008                                                                                                                                                                                                                                                                                                                                                                                                                                                                                                                                                                                                                                                                                                                                                                                                                                                                                                                                                                                                                                                                                                                                                                                                                                                                                                                                                                                                                                                                                                                                                                                                                                                                                                                                                                                                                                                                                                                                                                                                                                                                                                |
| Is the highest and best use of subject property as best use is limited by Residential zor Utilities Public Other (describe)  Electricity  Gas  FEMA Special Flood Hazard Area  Yes                                                                                                                                                                                                                                                                                                                                                                                                                                                                                                                                                                                                                                                                                                                                                                                                                                                                                                                                                                                                                                                                                                                                                                                                                                                                                                                                                                                                                                                                                                                                                                                                                                                                                                                                                                                                                                                                                                                                             | simproved (or as proposed per plans and specifing).  Public Other (or Sanitary Sewer No FEMA Flood Zone X for the market area? Yes                                                                                                                                                                                                                                                                                                                                                                                                                                                                                                                                                                                                                                                                                                                                                                                                                                                                                                                                                                                                                                                                                                                                                                                                                                                                                                                                                                                                                                                                                                                                                                                                                                                                                                                                                                                                                                                                                                                                                                                             | describe)  Off-site Impresent use?  Street Aspalley Nor FEMA Map # 06097C0715E  No If No, describe                                                                                                                                                                                                                                                                                                                                                                                                                                                                                                                                                                                                                                                                                                                                                                                                                                                                                                                                                                                                                                                                                                                                                                                                                                                                                                                                                                                                                                                                                                                                                                                                                                                                                                                                                                                                                                                                                                                                                                                                                             | rovements – Type<br>ohalt<br>ne<br>FEMA Map                                                                                                                                                                                                                                                                                                                                                                                                                                                                                                                                                                                                                                                                                                                                                                                                                                                                                                                                                                                                                                                                                                                                                                                                                                                                                                                                                                                                                                                                                                                                                                                                                                                                                                                                                                                                                                                                                                                                                                                                                                                                                    | Public Private                                                                                                                                                                                                                                                                                                                                                                                                                                                                                                                                                                                                                                                                                                                                                                                                                                                                                                                                                                                                                                                                                                                                                                                                                                                                                                                                                                                                                                                                                                                                                                                                                                                                                                                                                                                                                                                                                                                                                                                                                                                                                                                 |
| Is the highest and best use of subject property as best use is limited by Residential zor Utilities Public Other (describe)  Electricity Gas FEMA Special Flood Hazard Area Yes  Are the utilities and off-site improvements typical                                                                                                                                                                                                                                                                                                                                                                                                                                                                                                                                                                                                                                                                                                                                                                                                                                                                                                                                                                                                                                                                                                                                                                                                                                                                                                                                                                                                                                                                                                                                                                                                                                                                                                                                                                                                                                                                                           | simproved (or as proposed per plans and specifing).  Public Other (or Sanitary Sewer No FEMA Flood Zone X for the market area? Yes                                                                                                                                                                                                                                                                                                                                                                                                                                                                                                                                                                                                                                                                                                                                                                                                                                                                                                                                                                                                                                                                                                                                                                                                                                                                                                                                                                                                                                                                                                                                                                                                                                                                                                                                                                                                                                                                                                                                                                                             | describe)  Off-site Impresent use?  Street Aspalley Nor FEMA Map # 06097C0715E  No If No, describe                                                                                                                                                                                                                                                                                                                                                                                                                                                                                                                                                                                                                                                                                                                                                                                                                                                                                                                                                                                                                                                                                                                                                                                                                                                                                                                                                                                                                                                                                                                                                                                                                                                                                                                                                                                                                                                                                                                                                                                                                             | rovements – Type<br>ohalt<br>ne<br>FEMA Map                                                                                                                                                                                                                                                                                                                                                                                                                                                                                                                                                                                                                                                                                                                                                                                                                                                                                                                                                                                                                                                                                                                                                                                                                                                                                                                                                                                                                                                                                                                                                                                                                                                                                                                                                                                                                                                                                                                                                                                                                                                                                    | Public Private  Date 12/02/2008                                                                                                                                                                                                                                                                                                                                                                                                                                                                                                                                                                                                                                                                                                                                                                                                                                                                                                                                                                                                                                                                                                                                                                                                                                                                                                                                                                                                                                                                                                                                                                                                                                                                                                                                                                                                                                                                                                                                                                                                                                                                                                |
| Is the highest and best use of subject property as best use is limited by Residential zor Utilities Public Other (describe)  Electricity Gas FEMA Special Flood Hazard Area Yes  Are the utilities and off-site improvements typical                                                                                                                                                                                                                                                                                                                                                                                                                                                                                                                                                                                                                                                                                                                                                                                                                                                                                                                                                                                                                                                                                                                                                                                                                                                                                                                                                                                                                                                                                                                                                                                                                                                                                                                                                                                                                                                                                           | simproved (or as proposed per plans and specifing).  Public Other (or Sanitary Sewer No FEMA Flood Zone X for the market area? Yes                                                                                                                                                                                                                                                                                                                                                                                                                                                                                                                                                                                                                                                                                                                                                                                                                                                                                                                                                                                                                                                                                                                                                                                                                                                                                                                                                                                                                                                                                                                                                                                                                                                                                                                                                                                                                                                                                                                                                                                             | describe)  Off-site Impresent use?  Street Aspalley Nor FEMA Map # 06097C0715E  No If No, describe                                                                                                                                                                                                                                                                                                                                                                                                                                                                                                                                                                                                                                                                                                                                                                                                                                                                                                                                                                                                                                                                                                                                                                                                                                                                                                                                                                                                                                                                                                                                                                                                                                                                                                                                                                                                                                                                                                                                                                                                                             | rovements – Type<br>ohalt<br>ne<br>FEMA Map                                                                                                                                                                                                                                                                                                                                                                                                                                                                                                                                                                                                                                                                                                                                                                                                                                                                                                                                                                                                                                                                                                                                                                                                                                                                                                                                                                                                                                                                                                                                                                                                                                                                                                                                                                                                                                                                                                                                                                                                                                                                                    | Public Private  Date 12/02/2008                                                                                                                                                                                                                                                                                                                                                                                                                                                                                                                                                                                                                                                                                                                                                                                                                                                                                                                                                                                                                                                                                                                                                                                                                                                                                                                                                                                                                                                                                                                                                                                                                                                                                                                                                                                                                                                                                                                                                                                                                                                                                                |
| Is the highest and best use of subject property as best use is limited by Residential zor Utilities Public Other (describe)  Electricity                                                                                                                                                                                                                                                                                                                                                                                                                                                                                                                                                                                                                                                                                                                                                                                                                                                                                                                                                                                                                                                                                                                                                                                                                                                                                                                                                                                                                                                                                                                                                                                                                                                                                                                                                                                                                                                                                                                                                                                       | simproved (or as proposed per plans and specifing).  Public Other (or Water Sanitary Sewer Sanitary Sewer More The Market Area? Yes factors (easements, encroachments, environments)                                                                                                                                                                                                                                                                                                                                                                                                                                                                                                                                                                                                                                                                                                                                                                                                                                                                                                                                                                                                                                                                                                                                                                                                                                                                                                                                                                                                                                                                                                                                                                                                                                                                                                                                                                                                                                                                                                                                           | describe)  Off-site Improvement Street Aspalley Nor FEMA Map # 06097C0715E  No If No, describe Intal conditions, land uses, etc.)?                                                                                                                                                                                                                                                                                                                                                                                                                                                                                                                                                                                                                                                                                                                                                                                                                                                                                                                                                                                                                                                                                                                                                                                                                                                                                                                                                                                                                                                                                                                                                                                                                                                                                                                                                                                                                                                                                                                                                                                             | rovements - Type shalt ne FEMA Map                                                                                                                                                                                                                                                                                                                                                                                                                                                                                                                                                                                                                                                                                                                                                                                                                                                                                                                                                                                                                                                                                                                                                                                                                                                                                                                                                                                                                                                                                                                                                                                                                                                                                                                                                                                                                                                                                                                                                                                                                                                                                             | Public Private  Date 12/02/2008  If Yes, describe                                                                                                                                                                                                                                                                                                                                                                                                                                                                                                                                                                                                                                                                                                                                                                                                                                                                                                                                                                                                                                                                                                                                                                                                                                                                                                                                                                                                                                                                                                                                                                                                                                                                                                                                                                                                                                                                                                                                                                                                                                                                              |
| Is the highest and best use of subject property as best use is limited by Residential zor Utilities Public Other (describe)  Electricity Gas FEMA Special Flood Hazard Area Yes  Are the utilities and off-site improvements typical Are there any adverse site conditions or external Source(s) Used for Physical Characteristics of Pr                                                                                                                                                                                                                                                                                                                                                                                                                                                                                                                                                                                                                                                                                                                                                                                                                                                                                                                                                                                                                                                                                                                                                                                                                                                                                                                                                                                                                                                                                                                                                                                                                                                                                                                                                                                       | simproved (or as proposed per plans and specifing).  Public Other (or Water Sanitary Sewer Sanitary Sewer More The Market Area? Yes factors (easements, encroachments, environments)                                                                                                                                                                                                                                                                                                                                                                                                                                                                                                                                                                                                                                                                                                                                                                                                                                                                                                                                                                                                                                                                                                                                                                                                                                                                                                                                                                                                                                                                                                                                                                                                                                                                                                                                                                                                                                                                                                                                           | describe)  Off-site Impresent use?  Street Aspalley Nor FEMA Map # 06097C0715E  No If No, describe Intal conditions, land uses, etc.)?  Assessment and Tax Records                                                                                                                                                                                                                                                                                                                                                                                                                                                                                                                                                                                                                                                                                                                                                                                                                                                                                                                                                                                                                                                                                                                                                                                                                                                                                                                                                                                                                                                                                                                                                                                                                                                                                                                                                                                                                                                                                                                                                             | rovements - Type shalt ne FEMA Map  Yes No  Prior Inspection                                                                                                                                                                                                                                                                                                                                                                                                                                                                                                                                                                                                                                                                                                                                                                                                                                                                                                                                                                                                                                                                                                                                                                                                                                                                                                                                                                                                                                                                                                                                                                                                                                                                                                                                                                                                                                                                                                                                                                                                                                                                   | Public Private  Date 12/02/2008                                                                                                                                                                                                                                                                                                                                                                                                                                                                                                                                                                                                                                                                                                                                                                                                                                                                                                                                                                                                                                                                                                                                                                                                                                                                                                                                                                                                                                                                                                                                                                                                                                                                                                                                                                                                                                                                                                                                                                                                                                                                                                |
| Is the highest and best use of subject property as best use is limited by Residential zor Utilities Public Other (describe)  Electricity                                                                                                                                                                                                                                                                                                                                                                                                                                                                                                                                                                                                                                                                                                                                                                                                                                                                                                                                                                                                                                                                                                                                                                                                                                                                                                                                                                                                                                                                                                                                                                                                                                                                                                                                                                                                                                                                                                                                                                                       | simproved (or as proposed per plans and specifing).  Public Other (or Water Sanitary Sewer Manager Manager)  No FEMA Flood Zone X for the market area? Yes factors (easements, encroachments, environme)  Operty Appraisal Files MLS                                                                                                                                                                                                                                                                                                                                                                                                                                                                                                                                                                                                                                                                                                                                                                                                                                                                                                                                                                                                                                                                                                                                                                                                                                                                                                                                                                                                                                                                                                                                                                                                                                                                                                                                                                                                                                                                                           | describe)  Off-site Impresent Use?  Street Aspalley Nor FEMA Map # 06097C0715E  No If No, describe Intal conditions, land uses, etc.)?  Assessment and Tax Records Data Source for Gross Living Area                                                                                                                                                                                                                                                                                                                                                                                                                                                                                                                                                                                                                                                                                                                                                                                                                                                                                                                                                                                                                                                                                                                                                                                                                                                                                                                                                                                                                                                                                                                                                                                                                                                                                                                                                                                                                                                                                                                           | rovements - Type shalt ne FEMA Map Yes No Prior Inspection                                                                                                                                                                                                                                                                                                                                                                                                                                                                                                                                                                                                                                                                                                                                                                                                                                                                                                                                                                                                                                                                                                                                                                                                                                                                                                                                                                                                                                                                                                                                                                                                                                                                                                                                                                                                                                                                                                                                                                                                                                                                     | Public Private  Date 12/02/2008  If Yes, describe                                                                                                                                                                                                                                                                                                                                                                                                                                                                                                                                                                                                                                                                                                                                                                                                                                                                                                                                                                                                                                                                                                                                                                                                                                                                                                                                                                                                                                                                                                                                                                                                                                                                                                                                                                                                                                                                                                                                                                                                                                                                              |
| Is the highest and best use of subject property as best use is limited by Residential zor Utilities Public Other (describe)  Electricity Gas FEMA Special Flood Hazard Area Yes  Are the utilities and off-site improvements typical Are there any adverse site conditions or external states of the Course of Property Other (describe) Exterior Inspection General Description                                                                                                                                                                                                                                                                                                                                                                                                                                                                                                                                                                                                                                                                                                                                                                                                                                                                                                                                                                                                                                                                                                                                                                                                                                                                                                                                                                                                                                                                                                                                                                                                                                                                                                                                               | simproved (or as proposed per plans and specifing).  Public Other (or Water Sanitary Sewer Money | describe)  Off-site Impresent Use?  Street Aspalley Nor FEMA Map # 06097C0715E  No If No, describe Intal conditions, land uses, etc.)?  Assessment and Tax Records Data Source for Gross Living Area  Heating/Cooling                                                                                                                                                                                                                                                                                                                                                                                                                                                                                                                                                                                                                                                                                                                                                                                                                                                                                                                                                                                                                                                                                                                                                                                                                                                                                                                                                                                                                                                                                                                                                                                                                                                                                                                                                                                                                                                                                                          | rovements - Type shalt ne FEMA Map Yes No Prior Inspection Realist Tax Records Amenities                                                                                                                                                                                                                                                                                                                                                                                                                                                                                                                                                                                                                                                                                                                                                                                                                                                                                                                                                                                                                                                                                                                                                                                                                                                                                                                                                                                                                                                                                                                                                                                                                                                                                                                                                                                                                                                                                                                                                                                                                                       | Public Private  Date 12/02/2008  If Yes, describe  Property Owner  Car Storage                                                                                                                                                                                                                                                                                                                                                                                                                                                                                                                                                                                                                                                                                                                                                                                                                                                                                                                                                                                                                                                                                                                                                                                                                                                                                                                                                                                                                                                                                                                                                                                                                                                                                                                                                                                                                                                                                                                                                                                                                                                 |
| Is the highest and best use of subject property as best use is limited by Residential zor Utilities Public Other (describe)  Electricity                                                                                                                                                                                                                                                                                                                                                                                                                                                                                                                                                                                                                                                                                                                                                                                                                                                                                                                                                                                                                                                                                                                                                                                                                                                                                                                                                                                                                                                                                                                                                                                                                                                                                                                                                                                                                                                                                                                                                                                       | simproved (or as proposed per plans and specifing).  Public Other (or Water Sanitary Sewer Money | fications) the present use?    Describe   Off-site Improvement                                                                                                                                                                                                                                                                                                                                                                                                                                                                                                                                                                                                                                                                                                                                                                                                                                                                                                                                                                                                                                                                                                                                                                                                                                                                                                                                                                                                                                                                                                                                                                                                                                                                                                                                                                                                                                                                                                                                                                                                                                                                 | rovements - Type  phalt  per FEMA Map  Yes No  Prior Inspection In | Public Private  Date 12/02/2008  If Yes, describe  Property Owner  Car Storage                                                                                                                                                                                                                                                                                                                                                                                                                                                                                                                                                                                                                                                                                                                                                                                                                                                                                                                                                                                                                                                                                                                                                                                                                                                                                                                                                                                                                                                                                                                                                                                                                                                                                                                                                                                                                                                                                                                                                                                                                                                 |
| Is the highest and best use of subject property as best use is limited by Residential zor Utilities Public Other (describe)  Electricity Gas FEMA Special Flood Hazard Area Yes  Are the utilities and off-site improvements typical Are there any adverse site conditions or external from Source(s) Used for Physical Characteristics of Produce (describe) Exterior Inspection  General Description  Units One One with Accessory Unit  # of Stories 1                                                                                                                                                                                                                                                                                                                                                                                                                                                                                                                                                                                                                                                                                                                                                                                                                                                                                                                                                                                                                                                                                                                                                                                                                                                                                                                                                                                                                                                                                                                                                                                                                                                                      | simproved (or as proposed per plans and specifing.  Public Other (or Water Sanitary Sewer Money  | describe)  Off-site Impresent use?  Street Aspalley Nor FEMA Map # 06097C0715E  No If No, describe Intal conditions, land uses, etc.)?  Assessment and Tax Records Data Source for Gross Living Area Heating/Cooling FWA HWBB Radiant Wood                                                                                                                                                                                                                                                                                                                                                                                                                                                                                                                                                                                                                                                                                                                                                                                                                                                                                                                                                                                                                                                                                                                                                                                                                                                                                                                                                                                                                                                                                                                                                                                                                                                                                                                                                                                                                                                                                     | rovements - Type  chalt  he  FEMA Map  Yes  No  Prior Inspection  Realist Tax Records  Amenities  lace(s) # 1 None  distove(s) # 0 Drive                                                                                                                                                                                                                                                                                                                                                                                                                                                                                                                                                                                                                                                                                                                                                                                                                                                                                                                                                                                                                                                                                                                                                                                                                                                                                                                                                                                                                                                                                                                                                                                                                                                                                                                                                                                                                                                                                                                                                                                       | Public Private  Date 12/02/2008  If Yes, describe  Property Owner  Car Storage  Stor |
| Is the highest and best use of subject property as best use is limited by Residential zor Utilities Public Other (describe)  Electricity Gas FEMA Special Flood Hazard Area Yes  Are the utilities and off-site improvements typical Are there any adverse site conditions or external from the conditions of the conditions o | simproved (or as proposed per plans and specifing).  Public Other (or Sanitary Sewer Sanitary Sewer Sanitary Sewer | describe)  Off-site Impresent use?  Street Aspalley Nor FEMA Map # 06097C0715E  No If No, describe Intal conditions, land uses, etc.)?  Assessment and Tax Records Data Source for Gross Living Area Heating/Cooling FWA HWBB Radiant Wood Other Patio,                                                                                                                                                                                                                                                                                                                                                                                                                                                                                                                                                                                                                                                                                                                                                                                                                                                                                                                                                                                                                                                                                                                                                                                                                                                                                                                                                                                                                                                                                                                                                                                                                                                                                                                                                                                                                                                                        | rovements - Type  chalt  ne  FEMA Map  Yes  No  Prior Inspection  Realist Tax Records  Amenities  lace(s) # 1 None  dstove(s) # 0 Driveway  //Deck Patio Driveway                                                                                                                                                                                                                                                                                                                                                                                                                                                                                                                                                                                                                                                                                                                                                                                                                                                                                                                                                                                                                                                                                                                                                                                                                                                                                                                                                                                                                                                                                                                                                                                                                                                                                                                                                                                                                                                                                                                                                              | Public Private  Date 12/02/2008  If Yes, describe  Property Owner  Car Storage  Beway # of Cars 2  Surface Concrete                                                                                                                                                                                                                                                                                                                                                                                                                                                                                                                                                                                                                                                                                                                                                                                                                                                                                                                                                                                                                                                                                                                                                                                                                                                                                                                                                                                                                                                                                                                                                                                                                                                                                                                                                                                                                                                                                                                                                                                                            |
| Is the highest and best use of subject property as best use is limited by Residential zor Utilities Public Other (describe)  Electricity Gas FEMA Special Flood Hazard Area Yes  Are the utilities and off-site improvements typical Are there any adverse site conditions or external forms of the conditions of of the conditio | simproved (or as proposed per plans and specifing).  Public Other (or Sanitary Sewer | describe)  Off-site Impresent use?  Street Aspalley Nor FEMA Map # 06097C0715E  No If No, describe Intal conditions, land uses, etc.)?  Assessment and Tax Records Data Source for Gross Living Area Heating/Cooling FWA HWBB Radiant Wood Other Well Natural Gas Porcl                                                                                                                                                                                                                                                                                                                                                                                                                                                                                                                                                                                                                                                                                                                                                                                                                                                                                                                                                                                                                                                                                                                                                                                                                                                                                                                                                                                                                                                                                                                                                                                                                                                                                                                                                                                                                                                        | rovements - Type  phalt  The FEMA Map  Yes No  Prior Inspection  Realist Tax Records  Amenites  lace(s) # 1 None  distove(s) # 0 Drive  //Deck Patio Driveway  The Covered Against State S | Public Private  Date 12/02/2008  If Yes, describe  Property Owner  Car Storage  Sway # of Cars 2  Surface Concrete ge # of Cars 2                                                                                                                                                                                                                                                                                                                                                                                                                                                                                                                                                                                                                                                                                                                                                                                                                                                                                                                                                                                                                                                                                                                                                                                                                                                                                                                                                                                                                                                                                                                                                                                                                                                                                                                                                                                                                                                                                                                                                                                              |
| Is the highest and best use of subject property as best use is limited by Residential zor Utilities Public Other (describe)  Electricity Gas CHARLES GAS CHARLES GAS CHARLES GAS CHARLES GAS Are the utilities and off-site improvements typical Are there any adverse site conditions or external in Control of Con | Simproved (or as proposed per plans and specifing).  Public Other (or Sanitary Sewer Sanitary Sewer Sanitary Sewer Sanitary Sewer Se | describe)  Off-site Improvement Use?  Street Aspalley Nor FEMA Map # 06097C0715E  No If No, describe Intal conditions, land uses, etc.)?  Assessment and Tax Records Data Source for Gross Living Area Heating/Cooling FWA HWBB Firepl Radiant Wood Other Patio, Central Air Conditioning Pool                                                                                                                                                                                                                                                                                                                                                                                                                                                                                                                                                                                                                                                                                                                                                                                                                                                                                                                                                                                                                                                                                                                                                                                                                                                                                                                                                                                                                                                                                                                                                                                                                                                                                                                                                                                                                                 | rovements - Type  chalt  ne  FEMA Map  Yes No  Prior Inspection  Realist Tax Records  Amenities  lace(s) # 1 None  distove(s) # 0 Drive  //Deck Patio Driveway  n Covered X Gara  None Carp                                                                                                                                                                                                                                                                                                                                                                                                                                                                                                                                                                                                                                                                                                                                                                                                                                                                                                                                                                                                                                                                                                                                                                                                                                                                                                                                                                                                                                                                                                                                                                                                                                                                                                                                                                                                                                                                                                                                    | Public Private  Date 12/02/2008  If Yes, describe  Property Owner  Car Storage  Eway # of Cars 2 Surface Concrete ge # of Cars 2 ort # of Cars 0                                                                                                                                                                                                                                                                                                                                                                                                                                                                                                                                                                                                                                                                                                                                                                                                                                                                                                                                                                                                                                                                                                                                                                                                                                                                                                                                                                                                                                                                                                                                                                                                                                                                                                                                                                                                                                                                                                                                                                               |
| Is the highest and best use of subject property as best use is limited by Residential zor Utilities Public Other (describe)  Electricity Gas Case Case Case Case Case Case Case Ca                                                                                                                                                                                                                                                                                                                                                                                                                                                                                                                                                                                                                                                                                                                                                                                                                                                                                                                                                                                                                                                                                                                                                                                                                                                                                                                                                                                                                                                                                                                                                                                                                                                                                                                                                                                                                                                                                                                                             | Simproved (or as proposed per plans and specifing).  Public Other (or Sanitary Sewer | describe)  Off-site Improvement Use?  Street Aspalley Nor FEMA Map # 06097C0715E  No If No, describe Intal conditions, land uses, etc.)?  Assessment and Tax Records Data Source for Gross Living Area Heating/Cooling FWA HWBB Firepl Radiant Wood Other Patio, Guel Natural Gas Porct Individual Fence                                                                                                                                                                                                                                                                                                                                                                                                                                                                                                                                                                                                                                                                                                                                                                                                                                                                                                                                                                                                                                                                                                                                                                                                                                                                                                                                                                                                                                                                                                                                                                                                                                                                                                                                                                                                                       | rovements - Type  phalt  ne  FEMA Map  Yes No  Prior Inspection  Realist Tax Records  Amenities  lace(s) # 1 None  distove(s) # 0 Drive  Noek Patio Driveway  Covered Gara  None Carp  Wood Attac                                                                                                                                                                                                                                                                                                                                                                                                                                                                                                                                                                                                                                                                                                                                                                                                                                                                                                                                                                                                                                                                                                                                                                                                                                                                                                                                                                                                                                                                                                                                                                                                                                                                                                                                                                                                                                                                                                                              | Public Private  Date 12/02/2008  If Yes, describe  Property Owner  Car Storage  Eway # of Cars 2 Surface Concrete ge # of Cars 2 ort # of Cars 0 ched Detached                                                                                                                                                                                                                                                                                                                                                                                                                                                                                                                                                                                                                                                                                                                                                                                                                                                                                                                                                                                                                                                                                                                                                                                                                                                                                                                                                                                                                                                                                                                                                                                                                                                                                                                                                                                                                                                                                                                                                                 |
| Is the highest and best use of subject property as best use is limited by Residential zor Utilities Public Other (describe)  Electricity Gas Case Case Case Case Case Case Case Ca                                                                                                                                                                                                                                                                                                                                                                                                                                                                                                                                                                                                                                                                                                                                                                                                                                                                                                                                                                                                                                                                                                                                                                                                                                                                                                                                                                                                                                                                                                                                                                                                                                                                                                                                                                                                                                                                                                                                             | Simproved (or as proposed per plans and specifing).  Public Other (or Sanitary Sewer | describe)  Off-site Improverse Aspalley Nor FEMA Map # 06097C0715E  No If No, describe Intal conditions, land uses, etc.)?  Assessment and Tax Records Data Source for Gross Living Area Heating/Cooling FWA Firepl Radiant Wood Other Aspalant Wood Other September 1 Natural Gas Porch Central Air Conditioning Pool Individual Fence Other None Other                                                                                                                                                                                                                                                                                                                                                                                                                                                                                                                                                                                                                                                                                                                                                                                                                                                                                                                                                                                                                                                                                                                                                                                                                                                                                                                                                                                                                                                                                                                                                                                                                                                                                                                                                                       | rovements - Type  chalt  ne  FEMA Map  Yes No  Prior Inspection  Realist Tax Records  Amenities  lace(s) # 1 None  distove(s) # 0 Driveway  1 Covered Gara  None Gara  Wood Attac  None Built-                                                                                                                                                                                                                                                                                                                                                                                                                                                                                                                                                                                                                                                                                                                                                                                                                                                                                                                                                                                                                                                                                                                                                                                                                                                                                                                                                                                                                                                                                                                                                                                                                                                                                                                                                                                                                                                                                                                                 | Public Private  Date 12/02/2008  If Yes, describe  Property Owner  Car Storage  Eway # of Cars 2 Surface Concrete ge # of Cars 2 ort # of Cars 0 ched Detached                                                                                                                                                                                                                                                                                                                                                                                                                                                                                                                                                                                                                                                                                                                                                                                                                                                                                                                                                                                                                                                                                                                                                                                                                                                                                                                                                                                                                                                                                                                                                                                                                                                                                                                                                                                                                                                                                                                                                                 |
| Is the highest and best use of subject property as best use is limited by Residential zor Utilities Public Other (describe)  Electricity                                                                                                                                                                                                                                                                                                                                                                                                                                                                                                                                                                                                                                                                                                                                                                                                                                                                                                                                                                                                                                                                                                                                                                                                                                                                                                                                                                                                                                                                                                                                                                                                                                                                                                                                                                                                                                                                                                                                                                                       | simproved (or as proposed per plans and specifing.  Public Other (or Water Sanitary Sewer Market Sanitary Sewer Market Area? Market Are | fications) the present use?    Describe   Off-site Improvement                                                                                                                                                                                                                                                                                                                                                                                                                                                                                                                                                                                                                                                                                                                                                                                                                                                                                                                                                                                                                                                                                                                                                                                                                                                                                                                                                                                                                                                                                                                                                                                                                                                                                                                                                                                                                                                                                                                                                                                                                                                                 | rovements - Type  ohalt  ne  FEMA Map  Yes No  Prior Inspection  Realist Tax Records  Amenities  lace(s) # 1 None  distove(s) # 0 Priveway  n Covered Gara  None Carp  e Wood Attact  None Built- (describe)                                                                                                                                                                                                                                                                                                                                                                                                                                                                                                                                                                                                                                                                                                                                                                                                                                                                                                                                                                                                                                                                                                                                                                                                                                                                                                                                                                                                                                                                                                                                                                                                                                                                                                                                                                                                                                                                                                                   | Public Private  Date 12/02/2008  If Yes, describe  Property Owner  Car Storage  Eway # of Cars 2 Surface Concrete  ge # of Cars 2 ort # of Cars 0 ched Detached  Jens 12/02/2008                                                                                                                                                                                                                                                                                                                                                                                                                                                                                                                                                                                                                                                                                                                                                                                                                                                                                                                                                                                                                                                                                                                                                                                                                                                                                                                                                                                                                                                                                                                                                                                                                                                                                                                                                                                                                                                                                                                                               |
| Is the highest and best use of subject property as best use is limited by Residential zor Utilities Public Other (describe)  Electricity Gas FEMA Special Flood Hazard Area Yes  Are the utilities and off-site improvements typical Are there any adverse site conditions or external in the subject of the subje | simproved (or as proposed per plans and specifing.  Public Other (or Water Sanitary Sewer Market Area? Market | fications) the present use?    Describe   Off-site Improvement                                                                                                                                                                                                                                                                                                                                                                                                                                                                                                                                                                                                                                                                                                                                                                                                                                                                                                                                                                                                                                                                                                                                                                                                                                                                                                                                                                                                                                                                                                                                                                                                                                                                                                                                                                                                                                                                                                                                                                                                                                                                 | rovements - Type  phalt  Prior Inspection  Realist Tax Records  Amenities  Jace(s) # 1 None  dstove(s) # 0 Driveway  Covered Gara  None Carp  Wood Attact  None Built-  (describe)                                                                                                                                                                                                                                                                                                                                                                                                                                                                                                                                                                                                                                                                                                                                                                                                                                                                                                                                                                                                                                                                                                                                                                                                                                                                                                                                                                                                                                                                                                                                                                                                                                                                                                                                                                                                                                                                                                                                             | Public Private  Date 12/02/2008  If Yes, describe  Property Owner  Car Storage  Eway # of Cars 2 Surface Concrete  ge # of Cars 2 ort # of Cars 0 ched Detached  Jens 12/02/2008                                                                                                                                                                                                                                                                                                                                                                                                                                                                                                                                                                                                                                                                                                                                                                                                                                                                                                                                                                                                                                                                                                                                                                                                                                                                                                                                                                                                                                                                                                                                                                                                                                                                                                                                                                                                                                                                                                                                               |
| Is the highest and best use of subject property as best use is limited by Residential zor Utilities Public Other (describe)  Electricity Gas FEMA Special Flood Hazard Area Yes  Are the utilities and off-site improvements typical Are there any adverse site conditions or external forms of the there any adverse site conditions or external forms of the following of | Simproved (or as proposed per plans and specifing.  Public Other (or Water Sanitary Sewer Market Area? Market | fications) the present use?    Describe   Off-site Improvement                                                                                                                                                                                                                                                                                                                                                                                                                                                                                                                                                                                                                                                                                                                                                                                                                                                                                                                                                                                                                                                                                                                                                                                                                                                                                                                                                                                                                                                                                                                                                                                                                                                                                                                                                                                                                                                                                                                                                                                                                                                                 | rovements - Type  ohalt  ne  FEMA Map  Yes No  Prior Inspection  Realist Tax Records  Amenities  lace(s) # 1 None  distove(s) # 0 Priveway  n Covered Gara  None Carp  e Wood Attact  None Built- (describe)                                                                                                                                                                                                                                                                                                                                                                                                                                                                                                                                                                                                                                                                                                                                                                                                                                                                                                                                                                                                                                                                                                                                                                                                                                                                                                                                                                                                                                                                                                                                                                                                                                                                                                                                                                                                                                                                                                                   | Public Private  Date 12/02/2008  If Yes, describe  Property Owner  Car Storage  Eway # of Cars 2 Surface Concrete  ge # of Cars 2 ort # of Cars 0 Sched Detached  Jense Storage                                                                                                                                                                                                                                                                                                                                                                                                                                                                                                                                                                                                                                                                                                                                                                                                                                                                                                                                                                                                                                                                                                                                                                                                                                                                                                                                                                                                                                                                                                                                                                                                                                                                                                                                                                                                                                                                                                                                                |
| Is the highest and best use of subject property as best use is limited by Residential zor Utilities Public Other (describe)  Electricity Gas FEMA Special Flood Hazard Area Yes Are the utilities and off-site improvements typical Are there any adverse site conditions or external forms of the there any adverse site conditions or external forms of the there are described in the there and the there are described in the there are a below the there are a below the there are a below to the the there are a below to the the there are a below to the there are a below to the the there are a below to the there are a below to the there are a below to the the the the there are a below to the there are a below to the there are a below to the the there are a below to the there are a below to the there are a below to the there are  | simproved (or as proposed per plans and specifing.  Public Other (or Sanitary Sewer  | describe)  Off-site Impresent Use?  Street Aspalley Nor FEMA Map # 06097C0715E  No If No, describe Intal conditions, land uses, etc.)?  Assessment and Tax Records Data Source for Gross Living Area Heating/Cooling FWA HWBB Radiant Other Suel Natural Gas Central Air Conditioning Individual Mother Suel Natural Gas Other None Other                                                                                                                                                                                                                                                                                                                                                                                                                                                                                                                                                                                                                                                                                                                                                                                                                                                                                                                                                                                                                                                                                                                                                                                                                                                                                                                                                                                                                                                                                                                                                                                                        | rovements - Type  phalt  The FEMA Map  Yes No  Prior Inspection  Realist Tax Records  Amenities  lace(s) # 1 None  distove(s) # 0 Driveway  Covered Agara  None Carp  Wood Attact  None Built  (describe)  A Square Feet of Gross Live                                                                                                                                                                                                                                                                                                                                                                                                                                                                                                                                                                                                                                                                                                                                                                                                                                                                                                                                                                                                                                                                                                                                                                                                                                                                                                                                                                                                                                                                                                                                                                                                                                                                                                                                                                                                                                                                                         | Property Owner  Car Storage  Sway # of Cars 2 Surface Concrete ge # of Cars 2 ort # of Cars 0 ched Detached  property Owner                                                                                                                                                                                                                                                                                                                                                                                                                                                                                                                                                                                                                                                                                                                                                                                                                                                                                                                                                                                                                                                                                                                                                                                                                                                                                                                                                                                                                                                                                                                                                                                                                                                                                                                                                                                                                                                                                                                                                                                                    |
| Is the highest and best use of subject property as best use is limited by Residential zor Utilities Public Other (describe)  Electricity Gas FEMA Special Flood Hazard Area Yes  Are the utilities and off-site improvements typical Are there any adverse site conditions or external forms of the there any adverse site conditions or external forms of the following of | Simproved (or as proposed per plans and specifing).  Public Other (or Sanitary Sewer Se | describe)  Off-site Impresent use?  Street Aspalley Nor FEMA Map # 06097C0715E  No If No, describe Intal conditions, land uses, etc.)?  Assessment and Tax Records Data Source for Gross Living Area Heating/Cooling FWA HWBB Firepl Radiant Wood Other Pool Individual Fence Washer/Dryer Other Owave Washer/Dryer Other  2.0 Bath(s) 1,67                                                                                                                                                                                                                                                                                                                                                                                                                                                                                                                                                                                                                                                                                                                                                                                                                                                                                                                                                                                                                                                                                                                                                                                                                                                                                                                                                                                                                                                                                                                                                                                                                                                                                                                                                                                    | rovements - Type  phalt  The FEMA Map  FEMA Map  Yes No  Prior Inspection  Realist Tax Records  Amenites  lace(s) # 1 None  distove(s) # 0 Driveway  The Covered Gara  None Carp  Wood Attact  None Built  (describe)  Tay Square Feet of Gross Live  Cation Cation Carp  The Wood Gara  The Wood G | Property Owner  Car Storage  Sway # of Cars 2 Surface Concrete ge # of Cars 2 ort # of Cars 0 Shed Detached -in  Property Owner                                                                                                                                                                                                                                                                                                                                                                                                                                                                                                                                                                                                                                                                                                                                                                                                                                                                                                                                                                                                                                                                                                                                                                                                                                                                                                                                                                                                                                                                                                                                                                                                                                                                                                                                                                                                                                                                                                                                                                                                |
| Is the highest and best use of subject property as best use is limited by Residential zor Utilities Public Other (describe)  Electricity Gas FEMA Special Flood Hazard Area Yes Are the utilities and off-site improvements typical Are there any adverse site conditions or external in the state of the state  | Simproved (or as proposed per plans and specifing).  Public Other (or Sanitary Sewer | describe)  Off-site Improvement use?  Street Aspalley Nor FEMA Map # 06097C0715E  No If No, describe Intal conditions, land uses, etc.)?  Assessment and Tax Records Data Source for Gross Living Area Heating/Cooling FWA HWBB Firepl Radiant Wood Other Port Individual Fence Other None Other Owave Washer/Dryer Other 2.0 Bath(s) 1,67                                                                                                                                                                                                                                                                                                                                                                                                                                                                                                                                                                                                                                                                                                                                                                                                                                                                                                                                                                                                                                                                                                                                                                                                                                                                                                                                                                                                                                                                                                                                                                                                                                                                                                                                                                                     | rovements - Type  phalt  ne  FEMA Map  Yes No  Prior Inspection  Realist Tax Records  Amenities  lace(s) # 1 None  distove(s) # 0 Driveway  n Covered                                                                                                                                                                                                                                                                                                                                                                                                                                                                                                                                                                                                                                                                                                                                                                                                                                                                                                                                                                                                                                                                                                                                                                                                                                                                                                                                                                                                                                                                                                                                                                                                                                                                                                                                                                                                                                                                                                                                                                          | Public Private                                                                                                                                                                                                                                                                                                                                                                                                                                                                                                                                                                                                                                                                                                                                                                                                                                                                                                                                                                                                                                                                                                                                                                                                                                                                                                                                                                                                                                                                                                                                                                                                                                                                                                                                                                                                                                                                                                                                                                                                                                                                                                                 |
| Is the highest and best use of subject property as best use is limited by Residential zor Utilities Public Other (describe)  Electricity Gas FEMA Special Flood Hazard Area Yes  Are the utilities and off-site improvements typical Are there any adverse site conditions or external in the subject in the subject in terms.  Source(s) Used for Physical Characteristics of Promotion Office of of Promotion Offic | Simproved (or as proposed per plans and specifing).  Public Other (or Sanitary Sewer | describe)  Off-site Improvement use?  Street Aspalley Nor FEMA Map # 06097C0715E  No If No, describe Intal conditions, land uses, etc.)?  Assessment and Tax Records Data Source for Gross Living Area Heating/Cooling FWA HWBB Firepl Radiant Wood Other Port Individual Fence Other None Other Owave Washer/Dryer Other 2.0 Bath(s) 1,67                                                                                                                                                                                                                                                                                                                                                                                                                                                                                                                                                                                                                                                                                                                                                                                                                                                                                                                                                                                                                                                                                                                                                                                                                                                                                                                                                                                                                                                                                                                                                                                                                                                                                                                                                                                     | rovements - Type  phalt  ne  FEMA Map  Yes No  Prior Inspection  Realist Tax Records  Amenities  lace(s) # 1 None  distove(s) # 0 Driveway  n Covered                                                                                                                                                                                                                                                                                                                                                                                                                                                                                                                                                                                                                                                                                                                                                                                                                                                                                                                                                                                                                                                                                                                                                                                                                                                                                                                                                                                                                                                                                                                                                                                                                                                                                                                                                                                                                                                                                                                                                                          | Public Private                                                                                                                                                                                                                                                                                                                                                                                                                                                                                                                                                                                                                                                                                                                                                                                                                                                                                                                                                                                                                                                                                                                                                                                                                                                                                                                                                                                                                                                                                                                                                                                                                                                                                                                                                                                                                                                                                                                                                                                                                                                                                                                 |
| Is the highest and best use of subject property as best use is limited by Residential zor Utilities Public Other (describe)  Electricity Gas FEMA Special Flood Hazard Area Yes Are the utilities and off-site improvements typical Are there any adverse site conditions or external in the state of the state  | Simproved (or as proposed per plans and specifing).  Public Other (or Sanitary Sewer | describe)  Off-site Improvement use?  Street Aspalley Nor FEMA Map # 06097C0715E  No If No, describe Intal conditions, land uses, etc.)?  Assessment and Tax Records Data Source for Gross Living Area Heating/Cooling FWA HWBB Firepl Radiant Wood Other Port Individual Fence Other None Other Owave Washer/Dryer Other 2.0 Bath(s) 1,67                                                                                                                                                                                                                                                                                                                                                                                                                                                                                                                                                                                                                                                                                                                                                                                                                                                                                                                                                                                                                                                                                                                                                                                                                                                                                                                                                                                                                                                                                                                                                                                                                                                                                                                                                                                     | rovements - Type  phalt  ne  FEMA Map  Yes No  Prior Inspection  Realist Tax Records  Amenities  lace(s) # 1 None  distove(s) # 0 Driveway  n Covered                                                                                                                                                                                                                                                                                                                                                                                                                                                                                                                                                                                                                                                                                                                                                                                                                                                                                                                                                                                                                                                                                                                                                                                                                                                                                                                                                                                                                                                                                                                                                                                                                                                                                                                                                                                                                                                                                                                                                                          | Public Private                                                                                                                                                                                                                                                                                                                                                                                                                                                                                                                                                                                                                                                                                                                                                                                                                                                                                                                                                                                                                                                                                                                                                                                                                                                                                                                                                                                                                                                                                                                                                                                                                                                                                                                                                                                                                                                                                                                                                                                                                                                                                                                 |
| Is the highest and best use of subject property as best use is limited by Residential zor Utilities Public Other (describe)  Electricity Gas FEMA Special Flood Hazard Area Yes Are the utilities and off-site improvements typical Are there any adverse site conditions or external in the subject in the subject in terms.  Source(s) Used for Physical Characteristics of Promotion Office of the subject in the subject in terms.  Source(s) Used for Physical Characteristics of Promotion Office of the subject in terms of the subject in terms.  Source(s) Used for Physical Characteristics of Promotion Office of the subject in terms of the subject in terms.  Source(s) Used for Physical Characteristics of Promotion Office of the subject in terms of the subject in terms.  Source(s) Used for Physical Characteristics of Promotion Office of the subject in terms of the subject in terms.  Source(s) Used for Physical Characteristics of Promotion Office of the subject in terms of the subject in terms of the subject in terms.                                                                                                                                                                                                                                                                                                                                                                                                                                                                                                                                                                                                                                                                                                                                                                                                                                                                                                                                                                                                                                                                       | Simproved (or as proposed per plans and specifing).  Public Other (or Sanitary Sewer | describe)  Off-site Improvement use?  Street Aspalley Nor FEMA Map # 06097C0715E  No If No, describe Intal conditions, land uses, etc.)?  Assessment and Tax Records Data Source for Gross Living Area Heating/Cooling FWA HWBB Firepl Radiant Wood Other Port Individual Fence Other None Other Owave Washer/Dryer Other 2.0 Bath(s) 1,67                                                                                                                                                                                                                                                                                                                                                                                                                                                                                                                                                                                                                                                                                                                                                                                                                                                                                                                                                                                                                                                                                                                                                                                                                                                                                                                                                                                                                                                                                                                                                                                                                                                                                                                                                                                     | rovements - Type  phalt  ne  FEMA Map  Yes No  Prior Inspection  Realist Tax Records  Amenities  lace(s) # 1 None  distove(s) # 0 Driveway  n Covered                                                                                                                                                                                                                                                                                                                                                                                                                                                                                                                                                                                                                                                                                                                                                                                                                                                                                                                                                                                                                                                                                                                                                                                                                                                                                                                                                                                                                                                                                                                                                                                                                                                                                                                                                                                                                                                                                                                                                                          | Public Private                                                                                                                                                                                                                                                                                                                                                                                                                                                                                                                                                                                                                                                                                                                                                                                                                                                                                                                                                                                                                                                                                                                                                                                                                                                                                                                                                                                                                                                                                                                                                                                                                                                                                                                                                                                                                                                                                                                                                                                                                                                                                                                 |
| Is the highest and best use of subject property as best use is limited by Residential zor Utilities Public Other (describe)  Electricity Gas FEMA Special Flood Hazard Area Yes Are the utilities and off-site improvements typical Are there any adverse site conditions or external in the subject in the subject in terms.  Source(s) Used for Physical Characteristics of Promotion Office of the subject in the subject in terms.  Source(s) Used for Physical Characteristics of Promotion Office of the subject in terms of the subject in terms.  Source(s) Used for Physical Characteristics of Promotion Office of the subject in terms of the subject in terms.  Source(s) Used for Physical Characteristics of Promotion Office of the subject in terms of the subject in terms.  Source(s) Used for Physical Characteristics of Promotion Office of the subject in terms of the subject in terms.  Source(s) Used for Physical Characteristics of Promotion Office of the subject in terms of the subject in terms of the subject in terms.                                                                                                                                                                                                                                                                                                                                                                                                                                                                                                                                                                                                                                                                                                                                                                                                                                                                                                                                                                                                                                                                       | Simproved (or as proposed per plans and specifing).  Public Other (or Sanitary Sewer Se | describe)  Off-site Impresent Use?  Street Aspalley Nor FEMA Map # 06097C0715E  No If No, describe Intal conditions, land uses, etc.)?  Assessment and Tax Records Data Source for Gross Living Area Heating/Cooling FWA HWBB Firepl Radiant Wood Other Pation Uel Natural Gas Porci Central Air Conditioning Pool Individual Fence Washer/Dryer Other 2.0 Bath(s) 1,67                                                                                                                                                                                                                                                                                                                                                                                                                                                                                                                                                                                                                                                                                                                                                                                                                                                                                                                                                                                                                                                                                                                                                                                                                                                                                                                                                                                                                                                                                                                                                                                                                                                                                                                                                        | rovements - Type  phalt  The FEMA Map    Yes   No    Yes   No    Prior Inspection   | Public Private                                                                                                                                                                                                                                                                                                                                                                                                                                                                                                                                                                                                                                                                                                                                                                                                                                                                                                                                                                                                                                                                                                                                                                                                                                                                                                                                                                                                                                                                                                                                                                                                                                                                                                                                                                                                                                                                                                                                                                                                                                                                                                                 |
| Is the highest and best use of subject property as best use is limited by Residential zor Utilities Public Other (describe)  Electricity Gas FEMA Special Flood Hazard Area Yes Are the utilities and off-site improvements typical Are there any adverse site conditions or external in the subject in the subject in terms.  Source(s) Used for Physical Characteristics of Promote of the subject in the subject in terms.  Source(s) Used for Physical Characteristics of Promote of the subject in the subject in terms.  Source(s) Used for Physical Characteristics of Promote of the subject in terms of the subject in terms.  Source(s) Used for Physical Characteristics of Promote of the subject in terms of the subject in terms.  Source(s) Used for Physical Characteristics of Promote of the subject in terms of the subject in terms.  Source(s) Used for Physical Characteristics of Promote of the subject in terms of the subject in terms.  Source(s) Used for Physical Characteristics of Promote of the subject in terms of the subject in terms.                                                                                                                                                                                                                                                                                                                                                                                                                                                                                                                                                                                                                                                                                                                                                                                                                                                                                                                                                                                                                                                     | Simproved (or as proposed per plans and specifing).  Public Other (or Sanitary Sewer Se | describe)  Off-site Impresent Use?  Street Aspalley Nor FEMA Map # 06097C0715E  No If No, describe Intal conditions, land uses, etc.)?  Assessment and Tax Records Data Source for Gross Living Area Heating/Cooling FWA HWBB Firepl Radiant Wood Other Pation Uel Natural Gas Porci Central Air Conditioning Pool Individual Fence Washer/Dryer Other 2.0 Bath(s) 1,67                                                                                                                                                                                                                                                                                                                                                                                                                                                                                                                                                                                                                                                                                                                                                                                                                                                                                                                                                                                                                                                                                                                                                                                                                                                                                                                                                                                                                                                                                                                                                                                                                                                                                                                                                        | rovements - Type  phalt  ne  FEMA Map  Yes No  Prior Inspection  Realist Tax Records  Amenities  lace(s) # 1 None  distove(s) # 0 Driveway  Covered Gara  None Carp  Wood Attact  None Built- (describe)  74 Square Feet of Gross Live  C4;IT IS NOT  spection. If a subseque use contained in this rep                                                                                                                                                                                                                                                                                                                                                                                                                                                                                                                                                                                                                                                                                                                                                                                                                                                                                                                                                                                                                                                                                                                                                                                                                                                                                                                                                                                                                                                                                                                                                                                                                                                                                                                                                                                                                        | Public Private                                                                                                                                                                                                                                                                                                                                                                                                                                                                                                                                                                                                                                                                                                                                                                                                                                                                                                                                                                                                                                                                                                                                                                                                                                                                                                                                                                                                                                                                                                                                                                                                                                                                                                                                                                                                                                                                                                                                                                                                                                                                                                                 |
| Is the highest and best use of subject property as best use is limited by Residential zor Utilities Public Other (describe)  Electricity Gas                                                                                                                                                                                                                                                                                                                                                                                                                                                                                                                                                                                                                                                                                                                                                                                                                                                                                                                                                                                                                                                                                                                                                                                                                                                                                                                                                                                                                                                                                                                                                                                                                                                                                                                                                                                                                                                                                                                                               | Simproved (or as proposed per plans and specifing).  Public Other (or Sanitary Sewer Se | describe)  Off-site Impresent Use?  Street Aspalley Nor FEMA Map # 06097C0715E  No If No, describe Intal conditions, land uses, etc.)?  Assessment and Tax Records Data Source for Gross Living Area Heating/Cooling FWA HWBB Firepl Radiant Wood Other Pation Uel Natural Gas Porci Central Air Conditioning Pool Individual Fence Washer/Dryer Other 2.0 Bath(s) 1,67                                                                                                                                                                                                                                                                                                                                                                                                                                                                                                                                                                                                                                                                                                                                                                                                                                                                                                                                                                                                                                                                                                                                                                                                                                                                                                                                                                                                                                                                                                                                                                                                                                                                                                                                                        | rovements - Type  phalt  The FEMA Map    Yes   No    Yes   No    Prior Inspection   | Public Private  Date 12/02/2008  If Yes, describe  Property Owner  Car Storage  Eway # of Cars 2 Surface Concrete ge # of Cars 2 ort # of Cars 0 Ched Detached  John Detach |
| Is the highest and best use of subject property as best use is limited by Residential zor Utilities Public Other (describe)  Electricity Gas                                                                                                                                                                                                                                                                                                                                                                                                                                                                                                                                                                                                                                                                                                                                                                                                                                                                                                                                                                                                                                                                                                                                                                                                                                                                                                                                                                                                                                                                                                                                                                                                                                                                                                                                                                                                                                                                                                                                               | Simproved (or as proposed per plans and specifing).  Public Other (or Sanitary Sewer Se | describe)  Off-site Impresent Use?  Street Aspalley Nor FEMA Map # 06097C0715E  No If No, describe Intal conditions, land uses, etc.)?  Assessment and Tax Records Data Source for Gross Living Area Heating/Cooling FWA HWBB Firepl Radiant Wood Other Pation Uel Natural Gas Porci Central Air Conditioning Pool Individual Fence Washer/Dryer Other 2.0 Bath(s) 1,67                                                                                                                                                                                                                                                                                                                                                                                                                                                                                                                                                                                                                                                                                                                                                                                                                                                                                                                                                                                                                                                                                                                                                                                                                                                                                                                                                                                                                                                                                                                                                                                                                                                                                                                                                        | rovements - Type  phalt  The FEMA Map    Yes   No    Yes   No    Prior Inspection   | Public Private  Date 12/02/2008  If Yes, describe  Property Owner  Car Storage  Eway # of Cars 2 Surface Concrete ge # of Cars 2 ort # of Cars 0 Ched Detached  John Detach |
| Is the highest and best use of subject property as best use is limited by Residential zor Utilities Public Other (describe)  Electricity Gas                                                                                                                                                                                                                                                                                                                                                                                                                                                                                                                                                                                                                                                                                                                                                                                                                                                                                                                                                                                                                                                                                                                                                                                                                                                                                                                                                                                                                                                                                                                                                                                                                                                                                                                                                                                                                                                                                                                                               | Simproved (or as proposed per plans and specifing).  Public Other (or Sanitary Sewer Se | describe)  Off-site Impresent Use?  Street Aspalley Nor FEMA Map # 06097C0715E  No If No, describe Intal conditions, land uses, etc.)?  Assessment and Tax Records Data Source for Gross Living Area Heating/Cooling FWA HWBB Firepl Radiant Wood Other Pation Uel Natural Gas Porci Central Air Conditioning Pool Individual Fence Washer/Dryer Other 2.0 Bath(s) 1,67                                                                                                                                                                                                                                                                                                                                                                                                                                                                                                                                                                                                                                                                                                                                                                                                                                                                                                                                                                                                                                                                                                                                                                                                                                                                                                                                                                                                                                                                                                                                                                                                                                                                                                                                                        | rovements - Type  phalt  The FEMA Map    Yes   No    Yes   No    Prior Inspection   | Public Private  Date 12/02/2008  If Yes, describe  Property Owner  Car Storage  Eway # of Cars 2 Surface Concrete ge # of Cars 2 ort # of Cars 0 Ched Detached  John Detach |
| Is the highest and best use of subject property as best use is limited by Residential zor Utilities Public Other (describe)  Electricity Gas                                                                                                                                                                                                                                                                                                                                                                                                                                                                                                                                                                                                                                                                                                                                                                                                                                                                                                                                                                                                                                                                                                                                                                                                                                                                                                                                                                                                                                                                                                                                                                                                                                                                                                                                                                                                                                                                                                                                               | Simproved (or as proposed per plans and specifing).  Public Other (or Sanitary Sewer | describe)  Off-site Improvement Use?  Street Aspalley Nor FEMA Map # 06097C0715E  No If No, describe Intal conditions, land uses, etc.)?  Assessment and Tax Records Data Source for Gross Living Area Heating/Cooling FWA HWBB Firepl Radiant Wood Other Pooling Pool Individual Fence Washer/Dryer Other 2.0 Bath(s) 1,67  Herioration, renovations, remodeling, etc.). Exercipation of the property  Description of the property  D | rovements - Type  phalt  The FEMA Map    Yes   No    Yes   No    Prior Inspection   | Public Private  Date 12/02/2008  If Yes, describe  Property Owner  Car Storage  Stary # of Cars 2 Surface Concrete ge # of Cars 2 ort # of Cars 0 Sched Detached  Juing Area Above Grade  TED that an eent interior poort is subject to                                                                                                                                                                                                                                                                                                                                                                                                                                                                                                                                                                                                                                                                                                                                                                                                                                                                                                                                                                                                                                                                                                                                                                                                                                                                                                                                                                                                                                                                                                                                                                                                                                                                                                                                                                                                                                                                                        |
| Is the highest and best use of subject property as best use is limited by Residential zor Utilities Public Other (describe)  Electricity Gas Same FEMA Special Flood Hazard Area Series and off-site improvements typical Are there any adverse site conditions or external from the there any adverse site conditions or external from Ceneral Description  Source(s) Used for Physical Characteristics of Promotion General Description  Units One One with Accessory Unit from One with Accessory Unit from Ceneral Description  Units Det. Att. S-Det./End Unit Sexisting Proposed Under Const. Design (Style) Ranch  Year Built 1977  Effective Age (Yrs) 30  Appliances Refrigerator Range/Oven Finished area above grade contains:  Additional features (special energy efficient items)  Describe the condition of the property and data seextraordinary assumption was made valuation finds that the subject interior change.  Are there any apparent physical deficiencies or an If Yes, describe.                                                                                                                                                                                                                                                                                                                                                                                                                                                                                                                                                                                                                                                                                                                                                                                                                                                                                                                                                                                                                                                                                                                   | Simproved (or as proposed per plans and specifing).  Public Other (or Sanitary Sewer | describe)  Off-site Improvement Use?  Street Aspalley Nor FEMA Map # 06097C0715E  No If No, describe Intal conditions, land uses, etc.)?  Assessment and Tax Records Data Source for Gross Living Area Heating/Cooling FWA HWBB Firepl Radiant Wood Other Pooling Pool Individual Fence Washer/Dryer Other 2.0 Bath(s) 1,67  Herioration, renovations, remodeling, etc.). Exercipation of the property  Description of the property  D | rovements - Type  shalt  ne  FEMA Map  Yes No  Prior Inspection  Realist Tax Records  Amenities  lace(s) # 1 None  distove(s) # 0 Driveway  1 Covered Attact  None Carp  Wood Attact  None Built  (describe)  74 Square Feet of Gross Live  C4;IT IS NOT  spection. If a subsequence contained in this regions.                                                                                                                                                                                                                                                                                                                                                                                                                                                                                                                                                                                                                                                                                                                                                                                                                                                                                                                                                                                                                                                                                                                                                                                                                                                                                                                                                                                                                                                                                                                                                                                                                                                                                                                                                                                                                | Public Private  Date 12/02/2008  If Yes, describe  Property Owner  Car Storage  Stary # of Cars 2 Surface Concrete ge # of Cars 2 ort # of Cars 0 Sched Detached  Juing Area Above Grade  TED that an eent interior poort is subject to                                                                                                                                                                                                                                                                                                                                                                                                                                                                                                                                                                                                                                                                                                                                                                                                                                                                                                                                                                                                                                                                                                                                                                                                                                                                                                                                                                                                                                                                                                                                                                                                                                                                                                                                                                                                                                                                                        |