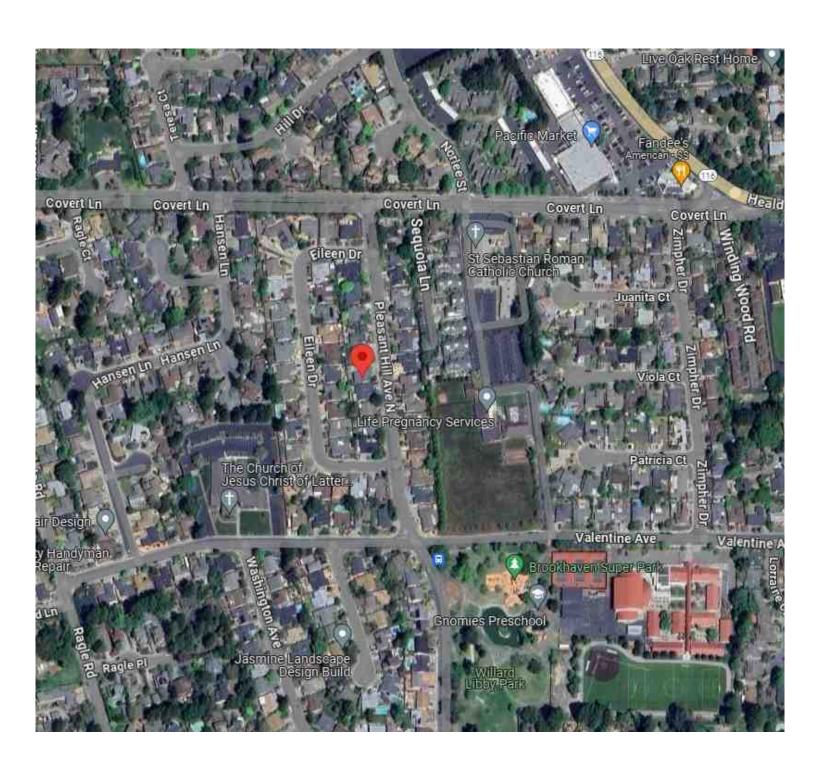

|        |       |    |          |       |  |
| City             | Sebastopol              | County | Sonoma | State | CA | Zip Code | 95472 |  |
| Lender/Client    | Wedgewood Inc           |        |        |       |    |          |       |  |



#### Flood Map



Standard Flood Map

Report Generated March 3, 2024 12:00 AM GMT-8

#### Flood Zone Determination ①

Flood Zone Determination

OUT

Rood Zone Legend @

XS00 or BZone

AZon

V Zone

D Zone

Figogway.

Coostal Barrier Resource Area Subject Property





Special Flood Hazard Area (SFHA)

Out

Distance to 100 yr Flood Plain

4821 ft

Flood Zone Code

Х

County

Sonom

FIPS Code

06097

Community Name

Sebastopol, City Of

Community Participation Status

https://prd.malist.com/reports/flood-map

1/2

#### **Satellite View**



#### **Analytics Addendum**

| Borrower         | Redwood Holdings LLC    |               |          |                |
|------------------|-------------------------|---------------|----------|----------------|
| Property Address | 444 Pleasant Hill Ave N |               |          |                |
| City             | Sebastopol              | County Sonoma | State CA | Zip Code 95472 |
| Lender/Client    | Wedgewood Inc           |               |          |                |



For each month from 03-03-2023 to 03-02-2024 this chart shows the median price for both sales and listings in the subject market.



For each month from 03-03-2023 to 03-02-2024 this chart shows the median price per square foot for both sales and listings in the subject market.



This analysis of listing pric