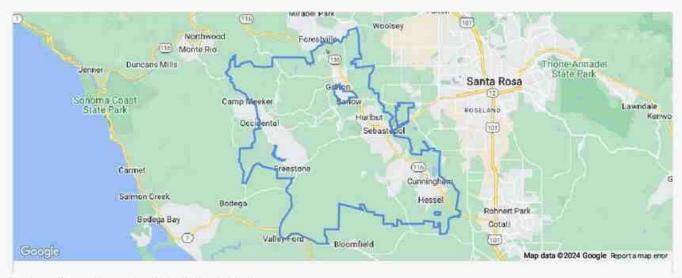

e of inspection. No active subsurface rights contracts or leases noted.

IT IS NOTED that "date of sale" adjustments were based on statistical data provided by Zillow.com provided on the following two pages.

3/3/24, 8:59 AM

Sebastopol CA Home Prices & Home Values | Zillow





Enter a city or zip code

United States > California > Sonoma County > Sebastopol

# Sebastopol Home Values \$1,067,410

↑1.5% 1-yr

The average Sebastopol home value is \$1,067,410, up 1.5% over the past year.

#### What is the Zillow Home Values Index?

Zillow Home Value Index (ZHVI), built from the ground up by measuring monthly changes in property level Zestimates, captures both the level and home values across a wide variety of geographies and housing types.

#### Learn more about the Zillow Home Value Index



https://www.zillow.com/home-values/33910/sebastopol-ca/

1/5



#### Parcel map



#### **Location Map**

| Borrower         | Redwood Holdings LLC    |        |        |       |    |          |       |  |
|------------------|-------------------------|--------|--------|-------|----|----------|-------|--|
| Property Address | 444 Pleasant Hill Ave N |        |        |       |    |          |       |  |
| City             | Sebastopol              | County | Sonoma | State | CA | Zip Code | 95472 |  |
| Lender/Client    | Wedgewood Inc           |        |        |       |    |          |       |  |



#### Flood Map



Standard Flood Map

Report Generated March 3, 2024 12:00 AM GMT-8

#### Flood Zone Determination ①

Flood Zone Determination

OUT

Rood Zone Legend @

XS00 or BZone

AZon