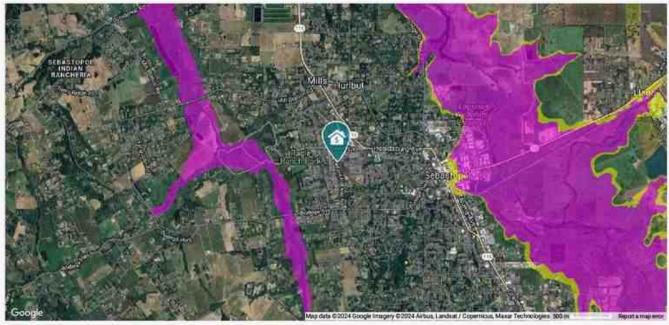

map



#### **Location Map**

| Borrower         | Redwood Holdings LLC    |        |        |       |    |          |       |  |
|------------------|-------------------------|--------|--------|-------|----|----------|-------|--|
| Property Address | 444 Pleasant Hill Ave N |        |        |       |    |          |       |  |
| City             | Sebastopol              | County | Sonoma | State | CA | Zip Code | 95472 |  |
| Lender/Client    | Wedgewood Inc           |        |        |       |    |          |       |  |



#### Flood Map



Standard Flood Map

Report Generated March 3, 2024 12:00 AM GMT-8

#### Flood Zone Determination ①

Flood Zone Determination

OUT

Rood Zone Legend @

XS00 or BZone

AZon

V Zone

D Zone

Figogway.

Coostal Barrier Resource Area Subject Property





Special Flood Hazard Area (SFHA)

Out

Distance to 100 yr Flood Plain

4821 ft

Flood Zone Code

Х

County

Sonom

FIPS Code

06097

Community Name

Sebastopol, City Of

Community Participation Status

https://prd.malist.com/reports/flood-map

1/2

#### **Satellite View**



#### **Analytics Addendum**

| Borrower         | Redwood Holdings LLC    |               |          |                |
|------------------|-------------------------|---------------|----------|----------------|
| Property Address | 444 Pleasant Hill Ave N |               |          |                |
| City             | Sebastopol              | County Sonoma | State CA | Zip Code 95472 |
| Lender/Client    | Wedgewood Inc           |               |          |                |



For each month from 03-03-2023 to 0