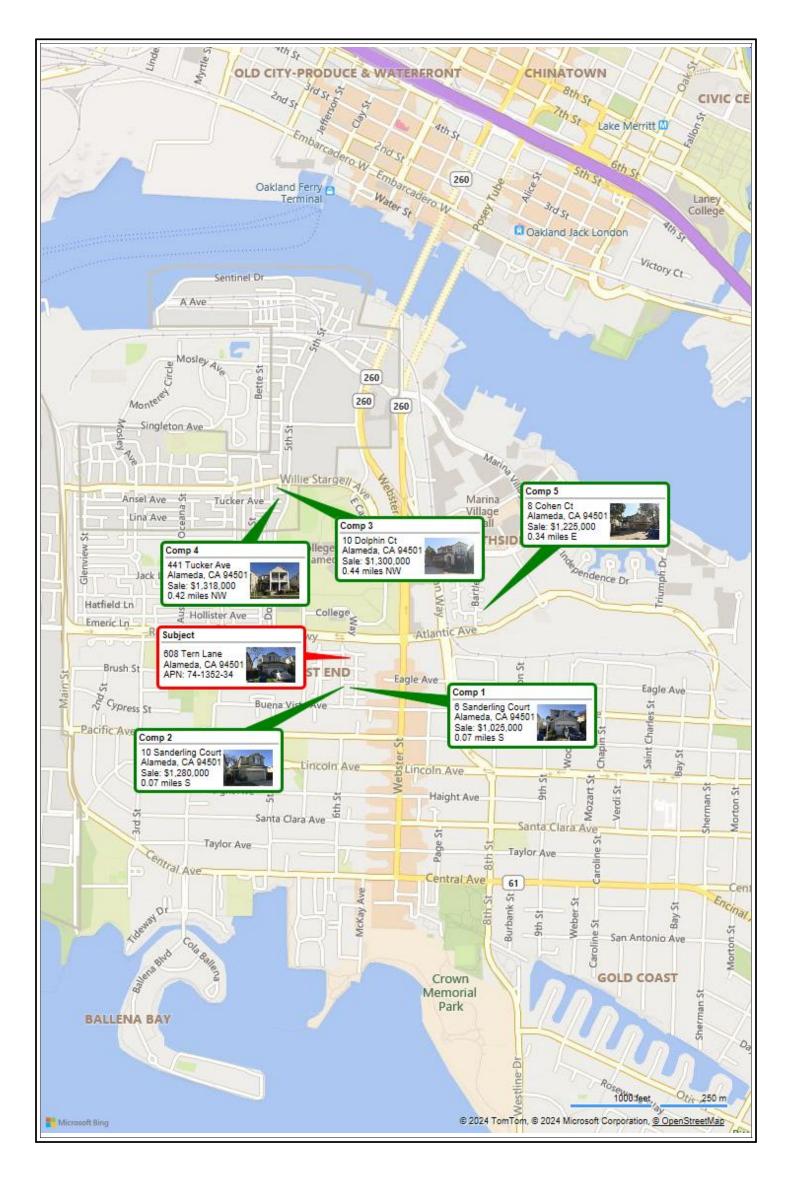

Huibin Lan

ROVEMEN

Exterior-Only Inspection Residential Appraisal Report

File No. 35167255
Case No. 56861

|                  | The purpose of this summary appraisal repo                                                                                                                                                                                                                                                                                                                                                                                                                                                                                                                                                                                                                                                                                                                                                                                                                                                                                                                                                                                                                                                                                                                                                                                                                                                                                                                                                                                                                                                                                                                                                                                                                                                                                                                                                                                                                                                                                                                                                                                                                                                                                     | ort is to provid                                                                                                                                                                                                                                                                               | le the lender/client with                                                                                                                                                                                                                                                                                                                                                                                                                                                                                                                                                                                                                                                                                                                                                                                                                                                                                                                                                                                                                                                                                                                                                                                                                                                                                                                                                                                                                                                                                                                                                                                                                                                                                                                                                                                                                                                                                                                                                                                                                                                                                                      | h an accu                                                                                                                                                                                                                                                                                                                                                                                                                                                                                                                                                                                                                                                                                                                                                                                                                                                                                                                                                                                                                                                                                                                                                                                                                                                                                                                                                                                                                                                                                                                                                                                                                                                                                                                                                                                                                                                                                                                                                                                                                                                                                                                      | rate, and adequately supp                                                                                                                                                                                                                                                                                                                                                                                                                                                                                                                                                                                                                                                                                                                                                                                                                                                                                                                                                                                                                                                                                                                                                                                                                                                                                                                                                                                                                                                                                                                                                                                                                                                                                                                                                                                                                                                                                                                                                                                                                                                                                                      | orted                                                                                                                                                                                                                                                                                                                                                                                                                                                                                                                                                                                                                                                                                                                                                                                                                                                                                                                                                                                                                                                                                                                                                                                                                                                                                                                                                                                                                                                                                                                                                                                                                                                                                                                                                                                                                                                                                                                                                                                                                                                                                                                          | , opinion o                                                                                                                                                               | f the market                                                                                                                                                                                                                                                                                                                                                                                                                                                                                                                                                                                                                                                                                                                                                                                                                                                                                                                                                                                                                                                                                                                                                                                                                                                                                                                                                                                                                                                                                                                                                                                                                                                                                                                                                                                                                                                                                                                                                                                                                                                                                                                   | value of                                                | the subject prop                                                                                                                                                                                                                                                            | erty.                                                         |
|------------------|--------------------------------------------------------------------------------------------------------------------------------------------------------------------------------------------------------------------------------------------------------------------------------------------------------------------------------------------------------------------------------------------------------------------------------------------------------------------------------------------------------------------------------------------------------------------------------------------------------------------------------------------------------------------------------------------------------------------------------------------------------------------------------------------------------------------------------------------------------------------------------------------------------------------------------------------------------------------------------------------------------------------------------------------------------------------------------------------------------------------------------------------------------------------------------------------------------------------------------------------------------------------------------------------------------------------------------------------------------------------------------------------------------------------------------------------------------------------------------------------------------------------------------------------------------------------------------------------------------------------------------------------------------------------------------------------------------------------------------------------------------------------------------------------------------------------------------------------------------------------------------------------------------------------------------------------------------------------------------------------------------------------------------------------------------------------------------------------------------------------------------|------------------------------------------------------------------------------------------------------------------------------------------------------------------------------------------------------------------------------------------------------------------------------------------------|--------------------------------------------------------------------------------------------------------------------------------------------------------------------------------------------------------------------------------------------------------------------------------------------------------------------------------------------------------------------------------------------------------------------------------------------------------------------------------------------------------------------------------------------------------------------------------------------------------------------------------------------------------------------------------------------------------------------------------------------------------------------------------------------------------------------------------------------------------------------------------------------------------------------------------------------------------------------------------------------------------------------------------------------------------------------------------------------------------------------------------------------------------------------------------------------------------------------------------------------------------------------------------------------------------------------------------------------------------------------------------------------------------------------------------------------------------------------------------------------------------------------------------------------------------------------------------------------------------------------------------------------------------------------------------------------------------------------------------------------------------------------------------------------------------------------------------------------------------------------------------------------------------------------------------------------------------------------------------------------------------------------------------------------------------------------------------------------------------------------------------|--------------------------------------------------------------------------------------------------------------------------------------------------------------------------------------------------------------------------------------------------------------------------------------------------------------------------------------------------------------------------------------------------------------------------------------------------------------------------------------------------------------------------------------------------------------------------------------------------------------------------------------------------------------------------------------------------------------------------------------------------------------------------------------------------------------------------------------------------------------------------------------------------------------------------------------------------------------------------------------------------------------------------------------------------------------------------------------------------------------------------------------------------------------------------------------------------------------------------------------------------------------------------------------------------------------------------------------------------------------------------------------------------------------------------------------------------------------------------------------------------------------------------------------------------------------------------------------------------------------------------------------------------------------------------------------------------------------------------------------------------------------------------------------------------------------------------------------------------------------------------------------------------------------------------------------------------------------------------------------------------------------------------------------------------------------------------------------------------------------------------------|--------------------------------------------------------------------------------------------------------------------------------------------------------------------------------------------------------------------------------------------------------------------------------------------------------------------------------------------------------------------------------------------------------------------------------------------------------------------------------------------------------------------------------------------------------------------------------------------------------------------------------------------------------------------------------------------------------------------------------------------------------------------------------------------------------------------------------------------------------------------------------------------------------------------------------------------------------------------------------------------------------------------------------------------------------------------------------------------------------------------------------------------------------------------------------------------------------------------------------------------------------------------------------------------------------------------------------------------------------------------------------------------------------------------------------------------------------------------------------------------------------------------------------------------------------------------------------------------------------------------------------------------------------------------------------------------------------------------------------------------------------------------------------------------------------------------------------------------------------------------------------------------------------------------------------------------------------------------------------------------------------------------------------------------------------------------------------------------------------------------------------|--------------------------------------------------------------------------------------------------------------------------------------------------------------------------------------------------------------------------------------------------------------------------------------------------------------------------------------------------------------------------------------------------------------------------------------------------------------------------------------------------------------------------------------------------------------------------------------------------------------------------------------------------------------------------------------------------------------------------------------------------------------------------------------------------------------------------------------------------------------------------------------------------------------------------------------------------------------------------------------------------------------------------------------------------------------------------------------------------------------------------------------------------------------------------------------------------------------------------------------------------------------------------------------------------------------------------------------------------------------------------------------------------------------------------------------------------------------------------------------------------------------------------------------------------------------------------------------------------------------------------------------------------------------------------------------------------------------------------------------------------------------------------------------------------------------------------------------------------------------------------------------------------------------------------------------------------------------------------------------------------------------------------------------------------------------------------------------------------------------------------------|---------------------------------------------------------------------------------------------------------------------------------------------------------------------------|--------------------------------------------------------------------------------------------------------------------------------------------------------------------------------------------------------------------------------------------------------------------------------------------------------------------------------------------------------------------------------------------------------------------------------------------------------------------------------------------------------------------------------------------------------------------------------------------------------------------------------------------------------------------------------------------------------------------------------------------------------------------------------------------------------------------------------------------------------------------------------------------------------------------------------------------------------------------------------------------------------------------------------------------------------------------------------------------------------------------------------------------------------------------------------------------------------------------------------------------------------------------------------------------------------------------------------------------------------------------------------------------------------------------------------------------------------------------------------------------------------------------------------------------------------------------------------------------------------------------------------------------------------------------------------------------------------------------------------------------------------------------------------------------------------------------------------------------------------------------------------------------------------------------------------------------------------------------------------------------------------------------------------------------------------------------------------------------------------------------------------|---------------------------------------------------------|-----------------------------------------------------------------------------------------------------------------------------------------------------------------------------------------------------------------------------------------------------------------------------|---------------------------------------------------------------|
|                  | Property Address 608 Tern Lane                                                                                                                                                                                                                                                                                                                                                                                                                                                                                                                                                                                                                                                                                                                                                                                                                                                                                                                                                                                                                                                                                                                                                                                                                                                                                                                                                                                                                                                                                                                                                                                                                                                                                                                                                                                                                                                                                                                                                                                                                                                                                                 |                                                                                                                                                                                                                                                                                                |                                                                                                                                                                                                                                                                                                                                                                                                                                                                                                                                                                                                                                                                                                                                                                                                                                                                                                                                                                                                                                                                                                                                                                                                                                                                                                                                                                                                                                                                                                                                                                                                                                                                                                                                                                                                                                                                                                                                                                                                                                                                                                                                | City                                                                                                                                                                                                                                                                                                                                                                                                                                                                                                                                                                                                                                                                                                                                                                                                                                                                                                                                                                                                                                                                                                                                                                                                                                                                                                                                                                                                                                                                                                                                                                                                                                                                                                                                                                                                                                                                                                                                                                                                                                                                                                                           | Alameda                                                                                                                                                                                                                                                                                                                                                                                                                                                                                                                                                                                                                                                                                                                                                                                                                                                                                                                                                                                                                                                                                                                                                                                                                                                                                                                                                                                                                                                                                                                                                                                                                                                                                                                                                                                                                                                                                                                                                                                                                                                                                                                        | а                                                                                                                                                                                                                                                                                                                                                                                                                                                                                                                                                                                                                                                                                                                                                                                                                                                                                                                                                                                                                                                                                                                                                                                                                                                                                                                                                                                                                                                                                                                                                                                                                                                                                                                                                                                                                                                                                                                                                                                                                                                                                                                              |                                                                                                                                                                           | State CA                                                                                                                                                                                                                                                                                                                                                                                                                                                                                                                                                                                                                                                                                                                                                                                                                                                                                                                                                                                                                                                                                                                                                                                                                                                                                                                                                                                                                                                                                                                                                                                                                                                                                                                                                                                                                                                                                                                                                                                                                                                                                                                       | A Zip C                                                 | ode 945                                                                                                                                                                                                                                                                     | 01                                                            |
|                  | Borrower Redwood Holdings LI                                                                                                                                                                                                                                                                                                                                                                                                                                                                                                                                                                                                                                                                                                                                                                                                                                                                                                                                                                                                                                                                                                                                                                                                                                                                                                                                                                                                                                                                                                                                                                                                                                                                                                                                                                                                                                                                                                                                                                                                                                                                                                   | LC                                                                                                                                                                                                                                                                                             | Owner of Public Reco                                                                                                                                                                                                                                                                                                                                                                                                                                                                                                                                                                                                                                                                                                                                                                                                                                                                                                                                                                                                                                                                                                                                                                                                                                                                                                                                                                                                                                                                                                                                                                                                                                                                                                                                                                                                                                                                                                                                                                                                                                                                                                           | ord                                                                                                                                                                                                                                                                                                                                                                                                                                                                                                                                                                                                                                                                                                                                                                                                                                                                                                                                                                                                                                                                                                                                                                                                                                                                                                                                                                                                                                                                                                                                                                                                                                                                                                                                                                                                                                                                                                                                                                                                                                                                                                                            | TRAN QUA                                                                                                                                                                                                                                                                                                                                                                                                                                                                                                                                                                                                                                                                                                                                                                                                                                                                                                                                                                                                                                                                                                                                                                                                                                                                                                                                                                                                                                                                                                                                                                                                                                                                                                                                                                                                                                                                                                                                                                                                                                                                                                                       | ΝN                                                                                                                                                                                                                                                                                                                                                                                                                                                                                                                                                                                                                                                                                                                                                                                                                                                                                                                                                                                                                                                                                                                                                                                                                                                                                                                                                                                                                                                                                                                                                                                                                                                                                                                                                                                                                                                                                                                                                                                                                                                                                                                             |                                                                                                                                                                           | Count                                                                                                                                                                                                                                                                                                                                                                                                                                                                                                                                                                                                                                                                                                                                                                                                                                                                                                                                                                                                                                                                                                                                                                                                                                                                                                                                                                                                                                                                                                                                                                                                                                                                                                                                                                                                                                                                                                                                                                                                                                                                                                                          | У                                                       | Alameda                                                                                                                                                                                                                                                                     |                                                               |
|                  | Legal Description TRACT 7035 LOT 9                                                                                                                                                                                                                                                                                                                                                                                                                                                                                                                                                                                                                                                                                                                                                                                                                                                                                                                                                                                                                                                                                                                                                                                                                                                                                                                                                                                                                                                                                                                                                                                                                                                                                                                                                                                                                                                                                                                                                                                                                                                                                             | 0                                                                                                                                                                                                                                                                                              |                                                                                                                                                                                                                                                                                                                                                                                                                                                                                                                                                                                                                                                                                                                                                                                                                                                                                                                                                                                                                                                                                                                                                                                                                                                                                                                                                                                                                                                                                                                                                                                                                                                                                                                                                                                                                                                                                                                                                                                                                                                                                                                                |                                                                                                                                                                                                                                                                                                                                                                                                                                                                                                                                                                                                                                                                                                                                                                                                                                                                                                                                                                                                                                                                                                                                                                                                                                                                                                                                                                                                                                                                                                                                                                                                                                                                                                                                                                                                                                                                                                                                                                                                                                                                                                                                |                                                                                                                                                                                                                                                                                                                                                                                                                                                                                                                                                                                                                                                                                                                                                                                                                                                                                                                                                                                                                                                                                                                                                                                                                                                                                                                                                                                                                                                                                                                                                                                                                                                                                                                                                                                                                                                                                                                                                                                                                                                                                                                                |                                                                                                                                                                                                                                                                                                                                                                                                                                                                                                                                                                                                                                                                                                                                                                                                                                                                                                                                                                                                                                                                                                                                                                                                                                                                                                                                                                                                                                                                                                                                                                                                                                                                                                                                                                                                                                                                                                                                                                                                                                                                                                                                |                                                                                                                                                                           |                                                                                                                                                                                                                                                                                                                                                                                                                                                                                                                                                                                                                                                                                                                                                                                                                                                                                                                                                                                                                                                                                                                                                                                                                                                                                                                                                                                                                                                                                                                                                                                                                                                                                                                                                                                                                                                                                                                                                                                                                                                                                                                                |                                                         |                                                                                                                                                                                                                                                                             |                                                               |
|                  | Assessor's Parcel # 74-1352-34                                                                                                                                                                                                                                                                                                                                                                                                                                                                                                                                                                                                                                                                                                                                                                                                                                                                                                                                                                                                                                                                                                                                                                                                                                                                                                                                                                                                                                                                                                                                                                                                                                                                                                                                                                                                                                                                                                                                                                                                                                                                                                 |                                                                                                                                                                                                                                                                                                |                                                                                                                                                                                                                                                                                                                                                                                                                                                                                                                                                                                                                                                                                                                                                                                                                                                                                                                                                                                                                                                                                                                                                                                                                                                                                                                                                                                                                                                                                                                                                                                                                                                                                                                                                                                                                                                                                                                                                                                                                                                                                                                                |                                                                                                                                                                                                                                                                                                                                                                                                                                                                                                                                                                                                                                                                                                                                                                                                                                                                                                                                                                                                                                                                                                                                                                                                                                                                                                                                                                                                                                                                                                                                                                                                                                                                                                                                                                                                                                                                                                                                                                                                                                                                                                                                | Tax Yea                                                                                                                                                                                                                                                                                                                                                                                                                                                                                                                                                                                                                                                                                                                                                                                                                                                                                                                                                                                                                                                                                                                                                                                                                                                                                                                                                                                                                                                                                                                                                                                                                                                                                                                                                                                                                                                                                                                                                                                                                                                                                                                        | r                                                                                                                                                                                                                                                                                                                                                                                                                                                                                                                                                                                                                                                                                                                                                                                                                                                                                                                                                                                                                                                                                                                                                                                                                                                                                                                                                                                                                                                                                                                                                                                                                                                                                                                                                                                                                                                                                                                                                                                                                                                                                                                              | 2023                                                                                                                                                                      | R.                                                                                                                                                                                                                                                                                                                                                                                                                                                                                                                                                                                                                                                                                                                                                                                                                                                                                                                                                                                                                                                                                                                                                                                                                                                                                                                                                                                                                                                                                                                                                                                                                                                                                                                                                                                                                                                                                                                                                                                                                                                                                                                             | E. Taxes                                                | \$ 12,675                                                                                                                                                                                                                                                                   |                                                               |
| 5                | Neighborhood Name Gardens of Alam                                                                                                                                                                                                                                                                                                                                                                                                                                                                                                                                                                                                                                                                                                                                                                                                                                                                                                                                                                                                                                                                                                                                                                                                                                                                                                                                                                                                                                                                                                                                                                                                                                                                                                                                                                                                                                                                                                                                                                                                                                                                                              |                                                                                                                                                                                                                                                                                                |                                                                                                                                                                                                                                                                                                                                                                                                                                                                                                                                                                                                                                                                                                                                                                                                                                                                                                                                                                                                                                                                                                                                                                                                                                                                                                                                                                                                                                                                                                                                                                                                                                                                                                                                                                                                                                                                                                                                                                                                                                                                                                                                | N                                                                                                                                                                                                                                                                                                                                                                                                                                                                                                                                                                                                                                                                                                                                                                                                                                                                                                                                                                                                                                                                                                                                                                                                                                                                                                                                                                                                                                                                                                                                                                                                                                                                                                                                                                                                                                                                                                                                                                                                                                                                                                                              | Map Reference                                                                                                                                                                                                                                                                                                                                                                                                                                                                                                                                                                                                                                                                                                                                                                                                                                                                                                                                                                                                                                                                                                                                                                                                                                                                                                                                                                                                                                                                                                                                                                                                                                                                                                                                                                                                                                                                                                                                                                                                                                                                                                                  |                                                                                                                                                                                                                                                                                                                                                                                                                                                                                                                                                                                                                                                                                                                                                                                                                                                                                                                                                                                                                                                                                                                                                                                                                                                                                                                                                                                                                                                                                                                                                                                                                                                                                                                                                                                                                                                                                                                                                                                                                                                                                                                                | 8-D5                                                                                                                                                                      |                                                                                                                                                                                                                                                                                                                                                                                                                                                                                                                                                                                                                                                                                                                                                                                                                                                                                                                                                                                                                                                                                                                                                                                                                                                                                                                                                                                                                                                                                                                                                                                                                                                                                                                                                                                                                                                                                                                                                                                                                                                                                                                                | nsus <u>Tra</u>                                         |                                                                                                                                                                                                                                                                             |                                                               |
| 2                |                                                                                                                                                                                                                                                                                                                                                                                                                                                                                                                                                                                                                                                                                                                                                                                                                                                                                                                                                                                                                                                                                                                                                                                                                                                                                                                                                                                                                                                                                                                                                                                                                                                                                                                                                                                                                                                                                                                                                                                                                                                                                                                                |                                                                                                                                                                                                                                                                                                | cial Assessments \$                                                                                                                                                                                                                                                                                                                                                                                                                                                                                                                                                                                                                                                                                                                                                                                                                                                                                                                                                                                                                                                                                                                                                                                                                                                                                                                                                                                                                                                                                                                                                                                                                                                                                                                                                                                                                                                                                                                                                                                                                                                                                                            | (                                                                                                                                                                                                                                                                                                                                                                                                                                                                                                                                                                                                                                                                                                                                                                                                                                                                                                                                                                                                                                                                                                                                                                                                                                                                                                                                                                                                                                                                                                                                                                                                                                                                                                                                                                                                                                                                                                                                                                                                                                                                                                                              | X PUD                                                                                                                                                                                                                                                                                                                                                                                                                                                                                                                                                                                                                                                                                                                                                                                                                                                                                                                                                                                                                                                                                                                                                                                                                                                                                                                                                                                                                                                                                                                                                                                                                                                                                                                                                                                                                                                                                                                                                                                                                                                                                                                          | Н                                                                                                                                                                                                                                                                                                                                                                                                                                                                                                                                                                                                                                                                                                                                                                                                                                                                                                                                                                                                                                                                                                                                                                                                                                                                                                                                                                                                                                                                                                                                                                                                                                                                                                                                                                                                                                                                                                                                                                                                                                                                                                                              | IOA\$                                                                                                                                                                     | 295                                                                                                                                                                                                                                                                                                                                                                                                                                                                                                                                                                                                                                                                                                                                                                                                                                                                                                                                                                                                                                                                                                                                                                                                                                                                                                                                                                                                                                                                                                                                                                                                                                                                                                                                                                                                                                                                                                                                                                                                                                                                                                                            |                                                         | per year   X   p                                                                                                                                                                                                                                                            | oer month                                                     |
| 5                | Property Rights Appraised X Fee Simp                                                                                                                                                                                                                                                                                                                                                                                                                                                                                                                                                                                                                                                                                                                                                                                                                                                                                                                                                                                                                                                                                                                                                                                                                                                                                                                                                                                                                                                                                                                                                                                                                                                                                                                                                                                                                                                                                                                                                                                                                                                                                           |                                                                                                                                                                                                                                                                                                |                                                                                                                                                                                                                                                                                                                                                                                                                                                                                                                                                                                                                                                                                                                                                                                                                                                                                                                                                                                                                                                                                                                                                                                                                                                                                                                                                                                                                                                                                                                                                                                                                                                                                                                                                                                                                                                                                                                                                                                                                                                                                                                                |                                                                                                                                                                                                                                                                                                                                                                                                                                                                                                                                                                                                                                                                                                                                                                                                                                                                                                                                                                                                                                                                                                                                                                                                                                                                                                                                                                                                                                                                                                                                                                                                                                                                                                                                                                                                                                                                                                                                                                                                                                                                                                                                |                                                                                                                                                                                                                                                                                                                                                                                                                                                                                                                                                                                                                                                                                                                                                                                                                                                                                                                                                                                                                                                                                                                                                                                                                                                                                                                                                                                                                                                                                                                                                                                                                                                                                                                                                                                                                                                                                                                                                                                                                                                                                                                                |                                                                                                                                                                                                                                                                                                                                                                                                                                                                                                                                                                                                                                                                                                                                                                                                                                                                                                                                                                                                                                                                                                                                                                                                                                                                                                                                                                                                                                                                                                                                                                                                                                                                                                                                                                                                                                                                                                                                                                                                                                                                                                                                |                                                                                                                                                                           |                                                                                                                                                                                                                                                                                                                                                                                                                                                                                                                                                                                                                                                                                                                                                                                                                                                                                                                                                                                                                                                                                                                                                                                                                                                                                                                                                                                                                                                                                                                                                                                                                                                                                                                                                                                                                                                                                                                                                                                                                                                                                                                                |                                                         |                                                                                                                                                                                                                                                                             |                                                               |
| ,                | Assignment Type Purchase Transacti                                                                                                                                                                                                                                                                                                                                                                                                                                                                                                                                                                                                                                                                                                                                                                                                                                                                                                                                                                                                                                                                                                                                                                                                                                                                                                                                                                                                                                                                                                                                                                                                                                                                                                                                                                                                                                                                                                                                                                                                                                                                                             | ion Re                                                                                                                                                                                                                                                                                         |                                                                                                                                                                                                                                                                                                                                                                                                                                                                                                                                                                                                                                                                                                                                                                                                                                                                                                                                                                                                                                                                                                                                                                                                                                                                                                                                                                                                                                                                                                                                                                                                                                                                                                                                                                                                                                                                                                                                                                                                                                                                                                                                |                                                                                                                                                                                                                                                                                                                                                                                                                                                                                                                                                                                                                                                                                                                                                                                                                                                                                                                                                                                                                                                                                                                                                                                                                                                                                                                                                                                                                                                                                                                                                                                                                                                                                                                                                                                                                                                                                                                                                                                                                                                                                                                                | (describe) Servicing(I                                                                                                                                                                                                                                                                                                                                                                                                                                                                                                                                                                                                                                                                                                                                                                                                                                                                                                                                                                                                                                                                                                                                                                                                                                                                                                                                                                                                                                                                                                                                                                                                                                                                                                                                                                                                                                                                                                                                                                                                                                                                                                         |                                                                                                                                                                                                                                                                                                                                                                                                                                                                                                                                                                                                                                                                                                                                                                                                                                                                                                                                                                                                                                                                                                                                                                                                                                                                                                                                                                                                                                                                                                                                                                                                                                                                                                                                                                                                                                                                                                                                                                                                                                                                                                                                |                                                                                                                                                                           |                                                                                                                                                                                                                                                                                                                                                                                                                                                                                                                                                                                                                                                                                                                                                                                                                                                                                                                                                                                                                                                                                                                                                                                                                                                                                                                                                                                                                                                                                                                                                                                                                                                                                                                                                                                                                                                                                                                                                                                                                                                                                                                                |                                                         |                                                                                                                                                                                                                                                                             |                                                               |
|                  | Lender/Client Wedgewood Inc                                                                                                                                                                                                                                                                                                                                                                                                                                                                                                                                                                                                                                                                                                                                                                                                                                                                                                                                                                                                                                                                                                                                                                                                                                                                                                                                                                                                                                                                                                                                                                                                                                                                                                                                                                                                                                                                                                                                                                                                                                                                                                    |                                                                                                                                                                                                                                                                                                |                                                                                                                                                                                                                                                                                                                                                                                                                                                                                                                                                                                                                                                                                                                                                                                                                                                                                                                                                                                                                                                                                                                                                                                                                                                                                                                                                                                                                                                                                                                                                                                                                                                                                                                                                                                                                                                                                                                                                                                                                                                                                                                                |                                                                                                                                                                                                                                                                                                                                                                                                                                                                                                                                                                                                                                                                                                                                                                                                                                                                                                                                                                                                                                                                                                                                                                                                                                                                                                                                                                                                                                                                                                                                                                                                                                                                                                                                                                                                                                                                                                                                                                                                                                                                                                                                | Manhattan Beach Bl                                                                                                                                                                                                                                                                                                                                                                                                                                                                                                                                                                                                                                                                                                                                                                                                                                                                                                                                                                                                                                                                                                                                                                                                                                                                                                                                                                                                                                                                                                                                                                                                                                                                                                                                                                                                                                                                                                                                                                                                                                                                                                             |                                                                                                                                                                                                                                                                                                                                                                                                                                                                                                                                                                                                                                                                                                                                                                                                                                                                                                                                                                                                                                                                                                                                                                                                                                                                                                                                                                                                                                                                                                                                                                                                                                                                                                                                                                                                                                                                                                                                                                                                                                                                                                                                |                                                                                                                                                                           |                                                                                                                                                                                                                                                                                                                                                                                                                                                                                                                                                                                                                                                                                                                                                                                                                                                                                                                                                                                                                                                                                                                                                                                                                                                                                                                                                                                                                                                                                                                                                                                                                                                                                                                                                                                                                                                                                                                                                                                                                                                                                                                                |                                                         |                                                                                                                                                                                                                                                                             |                                                               |
|                  | Is the subject property currently offered for                                                                                                                                                                                                                                                                                                                                                                                                                                                                                                                                                                                                                                                                                                                                                                                                                                                                                                                                                                                                                                                                                                                                                                                                                                                                                                                                                                                                                                                                                                                                                                                                                                                                                                                                                                                                                                                                                                                                                                                                                                                                                  |                                                                                                                                                                                                                                                                                                |                                                                                                                                                                                                                                                                                                                                                                                                                                                                                                                                                                                                                                                                                                                                                                                                                                                                                                                                                                                                                                                                                                                                                                                                                                                                                                                                                                                                                                                                                                                                                                                                                                                                                                                                                                                                                                                                                                                                                                                                                                                                                                                                | in the twe                                                                                                                                                                                                                                                                                                                                                                                                                                                                                                                                                                                                                                                                                                                                                                                                                                                                                                                                                                                                                                                                                                                                                                                                                                                                                                                                                                                                                                                                                                                                                                                                                                                                                                                                                                                                                                                                                                                                                                                                                                                                                                                     | lve months prior to the eff                                                                                                                                                                                                                                                                                                                                                                                                                                                                                                                                                                                                                                                                                                                                                                                                                                                                                                                                                                                                                                                                                                                                                                                                                                                                                                                                                                                                                                                                                                                                                                                                                                                                                                                                                                                                                                                                                                                                                                                                                                                                                                    | ective                                                                                                                                                                                                                                                                                                                                                                                                                                                                                                                                                                                                                                                                                                                                                                                                                                                                                                                                                                                                                                                                                                                                                                                                                                                                                                                                                                                                                                                                                                                                                                                                                                                                                                                                                                                                                                                                                                                                                                                                                                                                                                                         | date of th                                                                                                                                                                | s appraisal?                                                                                                                                                                                                                                                                                                                                                                                                                                                                                                                                                                                                                                                                                                                                                                                                                                                                                                                                                                                                                                                                                                                                                                                                                                                                                                                                                                                                                                                                                                                                                                                                                                                                                                                                                                                                                                                                                                                                                                                                                                                                                                                   | <u>'</u>                                                | Yes X No                                                                                                                                                                                                                                                                    |                                                               |
|                  | Report data source(s) used, offerings price                                                                                                                                                                                                                                                                                                                                                                                                                                                                                                                                                                                                                                                                                                                                                                                                                                                                                                                                                                                                                                                                                                                                                                                                                                                                                                                                                                                                                                                                                                                                                                                                                                                                                                                                                                                                                                                                                                                                                                                                                                                                                    | (s), and date                                                                                                                                                                                                                                                                                  | s). ML#                                                                                                                                                                                                                                                                                                                                                                                                                                                                                                                                                                                                                                                                                                                                                                                                                                                                                                                                                                                                                                                                                                                                                                                                                                                                                                                                                                                                                                                                                                                                                                                                                                                                                                                                                                                                                                                                                                                                                                                                                                                                                                                        |                                                                                                                                                                                                                                                                                                                                                                                                                                                                                                                                                                                                                                                                                                                                                                                                                                                                                                                                                                                                                                                                                                                                                                                                                                                                                                                                                                                                                                                                                                                                                                                                                                                                                                                                                                                                                                                                                                                                                                                                                                                                                                                                |                                                                                                                                                                                                                                                                                                                                                                                                                                                                                                                                                                                                                                                                                                                                                                                                                                                                                                                                                                                                                                                                                                                                                                                                                                                                                                                                                                                                                                                                                                                                                                                                                                                                                                                                                                                                                                                                                                                                                                                                                                                                                                                                |                                                                                                                                                                                                                                                                                                                                                                                                                                                                                                                                                                                                                                                                                                                                                                                                                                                                                                                                                                                                                                                                                                                                                                                                                                                                                                                                                                                                                                                                                                                                                                                                                                                                                                                                                                                                                                                                                                                                                                                                                                                                                                                                |                                                                                                                                                                           |                                                                                                                                                                                                                                                                                                                                                                                                                                                                                                                                                                                                                                                                                                                                                                                                                                                                                                                                                                                                                                                                                                                                                                                                                                                                                                                                                                                                                                                                                                                                                                                                                                                                                                                                                                                                                                                                                                                                                                                                                                                                                                                                |                                                         |                                                                                                                                                                                                                                                                             |                                                               |
|                  |                                                                                                                                                                                                                                                                                                                                                                                                                                                                                                                                                                                                                                                                                                                                                                                                                                                                                                                                                                                                                                                                                                                                                                                                                                                                                                                                                                                                                                                                                                                                                                                                                                                                                                                                                                                                                                                                                                                                                                                                                                                                                                                                |                                                                                                                                                                                                                                                                                                | 0 1: ( 1                                                                                                                                                                                                                                                                                                                                                                                                                                                                                                                                                                                                                                                                                                                                                                                                                                                                                                                                                                                                                                                                                                                                                                                                                                                                                                                                                                                                                                                                                                                                                                                                                                                                                                                                                                                                                                                                                                                                                                                                                                                                                                                       |                                                                                                                                                                                                                                                                                                                                                                                                                                                                                                                                                                                                                                                                                                                                                                                                                                                                                                                                                                                                                                                                                                                                                                                                                                                                                                                                                                                                                                                                                                                                                                                                                                                                                                                                                                                                                                                                                                                                                                                                                                                                                                                                |                                                                                                                                                                                                                                                                                                                                                                                                                                                                                                                                                                                                                                                                                                                                                                                                                                                                                                                                                                                                                                                                                                                                                                                                                                                                                                                                                                                                                                                                                                                                                                                                                                                                                                                                                                                                                                                                                                                                                                                                                                                                                                                                |                                                                                                                                                                                                                                                                                                                                                                                                                                                                                                                                                                                                                                                                                                                                                                                                                                                                                                                                                                                                                                                                                                                                                                                                                                                                                                                                                                                                                                                                                                                                                                                                                                                                                                                                                                                                                                                                                                                                                                                                                                                                                                                                | 1 : 60                                                                                                                                                                    |                                                                                                                                                                                                                                                                                                                                                                                                                                                                                                                                                                                                                                                                                                                                                                                                                                                                                                                                                                                                                                                                                                                                                                                                                                                                                                                                                                                                                                                                                                                                                                                                                                                                                                                                                                                                                                                                                                                                                                                                                                                                                                                                |                                                         | 1 0 1 1                                                                                                                                                                                                                                                                     | <del></del> ,                                                 |
|                  | I did did not analyze the contra                                                                                                                                                                                                                                                                                                                                                                                                                                                                                                                                                                                                                                                                                                                                                                                                                                                                                                                                                                                                                                                                                                                                                                                                                                                                                                                                                                                                                                                                                                                                                                                                                                                                                                                                                                                                                                                                                                                                                                                                                                                                                               | act for sale for                                                                                                                                                                                                                                                                               | r tne subject purchase                                                                                                                                                                                                                                                                                                                                                                                                                                                                                                                                                                                                                                                                                                                                                                                                                                                                                                                                                                                                                                                                                                                                                                                                                                                                                                                                                                                                                                                                                                                                                                                                                                                                                                                                                                                                                                                                                                                                                                                                                                                                                                         | transaction                                                                                                                                                                                                                                                                                                                                                                                                                                                                                                                                                                                                                                                                                                                                                                                                                                                                                                                                                                                                                                                                                                                                                                                                                                                                                                                                                                                                                                                                                                                                                                                                                                                                                                                                                                                                                                                                                                                                                                                                                                                                                                                    | on. Explain the results of t                                                                                                                                                                                                                                                                                                                                                                                                                                                                                                                                                                                                                                                                                                                                                                                                                                                                                                                                                                                                                                                                                                                                                                                                                                                                                                                                                                                                                                                                                                                                                                                                                                                                                                                                                                                                                                                                                                                                                                                                                                                                                                   | ne an                                                                                                                                                                                                                                                                                                                                                                                                                                                                                                                                                                                                                                                                                                                                                                                                                                                                                                                                                                                                                                                                                                                                                                                                                                                                                                                                                                                                                                                                                                                                                                                                                                                                                                                                                                                                                                                                                                                                                                                                                                                                                                                          | alysis of tr                                                                                                                                                              | e contract to                                                                                                                                                                                                                                                                                                                                                                                                                                                                                                                                                                                                                                                                                                                                                                                                                                                                                                                                                                                                                                                                                                                                                                                                                                                                                                                                                                                                                                                                                                                                                                                                                                                                                                                                                                                                                                                                                                                                                                                                                                                                                                                  | or sale of                                              | r wny the analysis                                                                                                                                                                                                                                                          | s was not                                                     |
| 5                | _performed.                                                                                                                                                                                                                                                                                                                                                                                                                                                                                                                                                                                                                                                                                                                                                                                                                                                                                                                                                                                                                                                                                                                                                                                                                                                                                                                                                                                                                                                                                                                                                                                                                                                                                                                                                                                                                                                                                                                                                                                                                                                                                                                    |                                                                                                                                                                                                                                                                                                |                                                                                                                                                                                                                                                                                                                                                                                                                                                                                                                                                                                                                                                                                                                                                                                                                                                                                                                                                                                                                                                                                                                                                                                                                                                                                                                                                                                                                                                                                                                                                                                                                                                                                                                                                                                                                                                                                                                                                                                                                                                                                                                                |                                                                                                                                                                                                                                                                                                                                                                                                                                                                                                                                                                                                                                                                                                                                                                                                                                                                                                                                                                                                                                                                                                                                                                                                                                                                                                                                                                                                                                                                                                                                                                                                                                                                                                                                                                                                                                                                                                                                                                                                                                                                                                                                |                                                                                                                                                                                                                                                                                                                                                                                                                                                                                                                                                                                                                                                                                                                                                                                                                                                                                                                                                                                                                                                                                                                                                                                                                                                                                                                                                                                                                                                                                                                                                                                                                                                                                                                                                                                                                                                                                                                                                                                                                                                                                                                                |                                                                                                                                                                                                                                                                                                                                                                                                                                                                                                                                                                                                                                                                                                                                                                                                                                                                                                                                                                                                                                                                                                                                                                                                                                                                                                                                                                                                                                                                                                                                                                                                                                                                                                                                                                                                                                                                                                                                                                                                                                                                                                                                |                                                                                                                                                                           |                                                                                                                                                                                                                                                                                                                                                                                                                                                                                                                                                                                                                                                                                                                                                                                                                                                                                                                                                                                                                                                                                                                                                                                                                                                                                                                                                                                                                                                                                                                                                                                                                                                                                                                                                                                                                                                                                                                                                                                                                                                                                                                                |                                                         |                                                                                                                                                                                                                                                                             |                                                               |
| 5                | Contract Price \$ Date of                                                                                                                                                                                                                                                                                                                                                                                                                                                                                                                                                                                                                                                                                                                                                                                                                                                                                                                                                                                                                                                                                                                                                                                                                                                                                                                                                                                                                                                                                                                                                                                                                                                                                                                                                                                                                                                                                                                                                                                                                                                                                                      | f Contract                                                                                                                                                                                                                                                                                     | le the pror                                                                                                                                                                                                                                                                                                                                                                                                                                                                                                                                                                                                                                                                                                                                                                                                                                                                                                                                                                                                                                                                                                                                                                                                                                                                                                                                                                                                                                                                                                                                                                                                                                                                                                                                                                                                                                                                                                                                                                                                                                                                                                                    | oerty selle                                                                                                                                                                                                                                                                                                                                                                                                                                                                                                                                                                                                                                                                                                                                                                                                                                                                                                                                                                                                                                                                                                                                                                                                                                                                                                                                                                                                                                                                                                                                                                                                                                                                                                                                                                                                                                                                                                                                                                                                                                                                                                                    | r the owner of public reco                                                                                                                                                                                                                                                                                                                                                                                                                                                                                                                                                                                                                                                                                                                                                                                                                                                                                                                                                                                                                                                                                                                                                                                                                                                                                                                                                                                                                                                                                                                                                                                                                                                                                                                                                                                                                                                                                                                                                                                                                                                                                                     | rd2                                                                                                                                                                                                                                                                                                                                                                                                                                                                                                                                                                                                                                                                                                                                                                                                                                                                                                                                                                                                                                                                                                                                                                                                                                                                                                                                                                                                                                                                                                                                                                                                                                                                                                                                                                                                                                                                                                                                                                                                                                                                                                                            | Yes                                                                                                                                                                       | No Dat                                                                                                                                                                                                                                                                                                                                                                                                                                                                                                                                                                                                                                                                                                                                                                                                                                                                                                                                                                                                                                                                                                                                                                                                                                                                                                                                                                                                                                                                                                                                                                                                                                                                                                                                                                                                                                                                                                                                                                                                                                                                                                                         | a Source                                                |                                                                                                                                                                                                                                                                             |                                                               |
|                  | Is there any financial assistance (loan char                                                                                                                                                                                                                                                                                                                                                                                                                                                                                                                                                                                                                                                                                                                                                                                                                                                                                                                                                                                                                                                                                                                                                                                                                                                                                                                                                                                                                                                                                                                                                                                                                                                                                                                                                                                                                                                                                                                                                                                                                                                                                   |                                                                                                                                                                                                                                                                                                |                                                                                                                                                                                                                                                                                                                                                                                                                                                                                                                                                                                                                                                                                                                                                                                                                                                                                                                                                                                                                                                                                                                                                                                                                                                                                                                                                                                                                                                                                                                                                                                                                                                                                                                                                                                                                                                                                                                                                                                                                                                                                                                                |                                                                                                                                                                                                                                                                                                                                                                                                                                                                                                                                                                                                                                                                                                                                                                                                                                                                                                                                                                                                                                                                                                                                                                                                                                                                                                                                                                                                                                                                                                                                                                                                                                                                                                                                                                                                                                                                                                                                                                                                                                                                                                                                |                                                                                                                                                                                                                                                                                                                                                                                                                                                                                                                                                                                                                                                                                                                                                                                                                                                                                                                                                                                                                                                                                                                                                                                                                                                                                                                                                                                                                                                                                                                                                                                                                                                                                                                                                                                                                                                                                                                                                                                                                                                                                                                                |                                                                                                                                                                                                                                                                                                                                                                                                                                                                                                                                                                                                                                                                                                                                                                                                                                                                                                                                                                                                                                                                                                                                                                                                                                                                                                                                                                                                                                                                                                                                                                                                                                                                                                                                                                                                                                                                                                                                                                                                                                                                                                                                |                                                                                                                                                                           |                                                                                                                                                                                                                                                                                                                                                                                                                                                                                                                                                                                                                                                                                                                                                                                                                                                                                                                                                                                                                                                                                                                                                                                                                                                                                                                                                                                                                                                                                                                                                                                                                                                                                                                                                                                                                                                                                                                                                                                                                                                                                                                                |                                                         |                                                                                                                                                                                                                                                                             | No                                                            |
| 5                | If Yes, report the total dollar amount and de                                                                                                                                                                                                                                                                                                                                                                                                                                                                                                                                                                                                                                                                                                                                                                                                                                                                                                                                                                                                                                                                                                                                                                                                                                                                                                                                                                                                                                                                                                                                                                                                                                                                                                                                                                                                                                                                                                                                                                                                                                                                                  | -                                                                                                                                                                                                                                                                                              | -                                                                                                                                                                                                                                                                                                                                                                                                                                                                                                                                                                                                                                                                                                                                                                                                                                                                                                                                                                                                                                                                                                                                                                                                                                                                                                                                                                                                                                                                                                                                                                                                                                                                                                                                                                                                                                                                                                                                                                                                                                                                                                                              | payment                                                                                                                                                                                                                                                                                                                                                                                                                                                                                                                                                                                                                                                                                                                                                                                                                                                                                                                                                                                                                                                                                                                                                                                                                                                                                                                                                                                                                                                                                                                                                                                                                                                                                                                                                                                                                                                                                                                                                                                                                                                                                                                        | assistance, etc.) to be par                                                                                                                                                                                                                                                                                                                                                                                                                                                                                                                                                                                                                                                                                                                                                                                                                                                                                                                                                                                                                                                                                                                                                                                                                                                                                                                                                                                                                                                                                                                                                                                                                                                                                                                                                                                                                                                                                                                                                                                                                                                                                                    | аруа                                                                                                                                                                                                                                                                                                                                                                                                                                                                                                                                                                                                                                                                                                                                                                                                                                                                                                                                                                                                                                                                                                                                                                                                                                                                                                                                                                                                                                                                                                                                                                                                                                                                                                                                                                                                                                                                                                                                                                                                                                                                                                                           | iny party of                                                                                                                                                              | i beliali oi ti                                                                                                                                                                                                                                                                                                                                                                                                                                                                                                                                                                                                                                                                                                                                                                                                                                                                                                                                                                                                                                                                                                                                                                                                                                                                                                                                                                                                                                                                                                                                                                                                                                                                                                                                                                                                                                                                                                                                                                                                                                                                                                                | ic bollov                                               | wei:1e3                                                                                                                                                                                                                                                                     | 110                                                           |
|                  | in 100, 10port the total deliar amount and de                                                                                                                                                                                                                                                                                                                                                                                                                                                                                                                                                                                                                                                                                                                                                                                                                                                                                                                                                                                                                                                                                                                                                                                                                                                                                                                                                                                                                                                                                                                                                                                                                                                                                                                                                                                                                                                                                                                                                                                                                                                                                  | 5001150 110 110                                                                                                                                                                                                                                                                                | ino to bo para.                                                                                                                                                                                                                                                                                                                                                                                                                                                                                                                                                                                                                                                                                                                                                                                                                                                                                                                                                                                                                                                                                                                                                                                                                                                                                                                                                                                                                                                                                                                                                                                                                                                                                                                                                                                                                                                                                                                                                                                                                                                                                                                |                                                                                                                                                                                                                                                                                                                                                                                                                                                                                                                                                                                                                                                                                                                                                                                                                                                                                                                                                                                                                                                                                                                                                                                                                                                                                                                                                                                                                                                                                                                                                                                                                                                                                                                                                                                                                                                                                                                                                                                                                                                                                                                                |                                                                                                                                                                                                                                                                                                                                                                                                                                                                                                                                                                                                                                                                                                                                                                                                                                                                                                                                                                                                                                                                                                                                                                                                                                                                                                                                                                                                                                                                                                                                                                                                                                                                                                                                                                                                                                                                                                                                                                                                                                                                                                                                |                                                                                                                                                                                                                                                                                                                                                                                                                                                                                                                                                                                                                                                                                                                                                                                                                                                                                                                                                                                                                                                                                                                                                                                                                                                                                                                                                                                                                                                                                                                                                                                                                                                                                                                                                                                                                                                                                                                                                                                                                                                                                                                                |                                                                                                                                                                           |                                                                                                                                                                                                                                                                                                                                                                                                                                                                                                                                                                                                                                                                                                                                                                                                                                                                                                                                                                                                                                                                                                                                                                                                                                                                                                                                                                                                                                                                                                                                                                                                                                                                                                                                                                                                                                                                                                                                                                                                                                                                                                                                |                                                         |                                                                                                                                                                                                                                                                             |                                                               |
|                  |                                                                                                                                                                                                                                                                                                                                                                                                                                                                                                                                                                                                                                                                                                                                                                                                                                                                                                                                                                                                                                                                                                                                                                                                                                                                                                                                                                                                                                                                                                                                                                                                                                                                                                                                                                                                                                                                                                                                                                                                                                                                                                                                |                                                                                                                                                                                                                                                                                                |                                                                                                                                                                                                                                                                                                                                                                                                                                                                                                                                                                                                                                                                                                                                                                                                                                                                                                                                                                                                                                                                                                                                                                                                                                                                                                                                                                                                                                                                                                                                                                                                                                                                                                                                                                                                                                                                                                                                                                                                                                                                                                                                |                                                                                                                                                                                                                                                                                                                                                                                                                                                                                                                                                                                                                                                                                                                                                                                                                                                                                                                                                                                                                                                                                                                                                                                                                                                                                                                                                                                                                                                                                                                                                                                                                                                                                                                                                                                                                                                                                                                                                                                                                                                                                                                                |                                                                                                                                                                                                                                                                                                                                                                                                                                                                                                                                                                                                                                                                                                                                                                                                                                                                                                                                                                                                                                                                                                                                                                                                                                                                                                                                                                                                                                                                                                                                                                                                                                                                                                                                                                                                                                                                                                                                                                                                                                                                                                                                |                                                                                                                                                                                                                                                                                                                                                                                                                                                                                                                                                                                                                                                                                                                                                                                                                                                                                                                                                                                                                                                                                                                                                                                                                                                                                                                                                                                                                                                                                                                                                                                                                                                                                                                                                                                                                                                                                                                                                                                                                                                                                                                                |                                                                                                                                                                           |                                                                                                                                                                                                                                                                                                                                                                                                                                                                                                                                                                                                                                                                                                                                                                                                                                                                                                                                                                                                                                                                                                                                                                                                                                                                                                                                                                                                                                                                                                                                                                                                                                                                                                                                                                                                                                                                                                                                                                                                                                                                                                                                |                                                         |                                                                                                                                                                                                                                                                             |                                                               |
|                  | Note: Race and the racial composition o                                                                                                                                                                                                                                                                                                                                                                                                                                                                                                                                                                                                                                                                                                                                                                                                                                                                                                                                                                                                                                                                                                                                                                                                                                                                                                                                                                                                                                                                                                                                                                                                                                                                                                                                                                                                                                                                                                                                                                                                                                                                                        | of the neighb                                                                                                                                                                                                                                                                                  | orhood are not appra                                                                                                                                                                                                                                                                                                                                                                                                                                                                                                                                                                                                                                                                                                                                                                                                                                                                                                                                                                                                                                                                                                                                                                                                                                                                                                                                                                                                                                                                                                                                                                                                                                                                                                                                                                                                                                                                                                                                                                                                                                                                                                           | isal facto                                                                                                                                                                                                                                                                                                                                                                                                                                                                                                                                                                                                                                                                                                                                                                                                                                                                                                                                                                                                                                                                                                                                                                                                                                                                                                                                                                                                                                                                                                                                                                                                                                                                                                                                                                                                                                                                                                                                                                                                                                                                                                                     | ors.                                                                                                                                                                                                                                                                                                                                                                                                                                                                                                                                                                                                                                                                                                                                                                                                                                                                                                                                                                                                                                                                                                                                                                                                                                                                                                                                                                                                                                                                                                                                                                                                                                                                                                                                                                                                                                                                                                                                                                                                                                                                                                                           |                                                                                                                                                                                                                                                                                                                                                                                                                                                                                                                                                                                                                                                                                                                                                                                                                                                                                                                                                                                                                                                                                                                                                                                                                                                                                                                                                                                                                                                                                                                                                                                                                                                                                                                                                                                                                                                                                                                                                                                                                                                                                                                                |                                                                                                                                                                           |                                                                                                                                                                                                                                                                                                                                                                                                                                                                                                                                                                                                                                                                                                                                                                                                                                                                                                                                                                                                                                                                                                                                                                                                                                                                                                                                                                                                                                                                                                                                                                                                                                                                                                                                                                                                                                                                                                                                                                                                                                                                                                                                |                                                         |                                                                                                                                                                                                                                                                             |                                                               |
|                  | Neighborhood Characteristics                                                                                                                                                                                                                                                                                                                                                                                                                                                                                                                                                                                                                                                                                                                                                                                                                                                                                                                                                                                                                                                                                                                                                                                                                                                                                                                                                                                                                                                                                                                                                                                                                                                                                                                                                                                                                                                                                                                                                                                                                                                                                                   |                                                                                                                                                                                                                                                                                                |                                                                                                                                                                                                                                                                                                                                                                                                                                                                                                                                                                                                                                                                                                                                                                                                                                                                                                                                                                                                                                                                                                                                                                                                                                                                                                                                                                                                                                                                                                                                                                                                                                                                                                                                                                                                                                                                                                                                                                                                                                                                                                                                |                                                                                                                                                                                                                                                                                                                                                                                                                                                                                                                                                                                                                                                                                                                                                                                                                                                                                                                                                                                                                                                                                                                                                                                                                                                                                                                                                                                                                                                                                                                                                                                                                                                                                                                                                                                                                                                                                                                                                                                                                                                                                                                                | lousing Trends                                                                                                                                                                                                                                                                                                                                                                                                                                                                                                                                                                                                                                                                                                                                                                                                                                                                                                                                                                                                                                                                                                                                                                                                                                                                                                                                                                                                                                                                                                                                                                                                                                                                                                                                                                                                                                                                                                                                                                                                                                                                                                                 |                                                                                                                                                                                                                                                                                                                                                                                                                                                                                                                                                                                                                                                                                                                                                                                                                                                                                                                                                                                                                                                                                                                                                                                                                                                                                                                                                                                                                                                                                                                                                                                                                                                                                                                                                                                                                                                                                                                                                                                                                                                                                                                                | О                                                                                                                                                                         | ne-Unit Ho                                                                                                                                                                                                                                                                                                                                                                                                                                                                                                                                                                                                                                                                                                                                                                                                                                                                                                                                                                                                                                                                                                                                                                                                                                                                                                                                                                                                                                                                                                                                                                                                                                                                                                                                                                                                                                                                                                                                                                                                                                                                                                                     | using                                                   | Present Land Us                                                                                                                                                                                                                                                             | e %                                                           |
|                  | Location Urban X Suburban                                                                                                                                                                                                                                                                                                                                                                                                                                                                                                                                                                                                                                                                                                                                                                                                                                                                                                                                                                                                                                                                                                                                                                                                                                                                                                                                                                                                                                                                                                                                                                                                                                                                                                                                                                                                                                                                                                                                                                                                                                                                                                      | Rural                                                                                                                                                                                                                                                                                          | Property Values X                                                                                                                                                                                                                                                                                                                                                                                                                                                                                                                                                                                                                                                                                                                                                                                                                                                                                                                                                                                                                                                                                                                                                                                                                                                                                                                                                                                                                                                                                                                                                                                                                                                                                                                                                                                                                                                                                                                                                                                                                                                                                                              | Increasi                                                                                                                                                                                                                                                                                                                                                                                                                                                                                                                                                                                                                                                                                                                                                                                                                                                                                                                                                                                                                                                                                                                                                                                                                                                                                                                                                                                                                                                                                                                                                                                                                                                                                                                                                                                                                                                                                                                                                                                                                                                                                                                       | ng Stable                                                                                                                                                                                                                                                                                                                                                                                                                                                                                                                                                                                                                                                                                                                                                                                                                                                                                                                                                                                                                                                                                                                                                                                                                                                                                                                                                                                                                                                                                                                                                                                                                                                                                                                                                                                                                                                                                                                                                                                                                                                                                                                      | Decli                                                                                                                                                                                                                                                                                                                                                                                                                                                                                                                                                                                                                                                                                                                                                                                                                                                                                                                                                                                                                                                                                                                                                                                                                                                                                                                                                                                                                                                                                                                                                                                                                                                                                                                                                                                                                                                                                                                                                                                                                                                                                                                          |                                                                                                                                                                           | ICE                                                                                                                                                                                                                                                                                                                                                                                                                                                                                                                                                                                                                                                                                                                                                                                                                                                                                                                                                                                                                                                                                                                                                                                                                                                                                                                                                                                                                                                                                                                                                                                                                                                                                                                                                                                                                                                                                                                                                                                                                                                                                                                            | AGE                                                     | One-Unit                                                                                                                                                                                                                                                                    | 95 %                                                          |
| ב                | Built-Up X Over 75% 25-75%                                                                                                                                                                                                                                                                                                                                                                                                                                                                                                                                                                                                                                                                                                                                                                                                                                                                                                                                                                                                                                                                                                                                                                                                                                                                                                                                                                                                                                                                                                                                                                                                                                                                                                                                                                                                                                                                                                                                                                                                                                                                                                     | Under 25%                                                                                                                                                                                                                                                                                      | Demand/Supply                                                                                                                                                                                                                                                                                                                                                                                                                                                                                                                                                                                                                                                                                                                                                                                                                                                                                                                                                                                                                                                                                                                                                                                                                                                                                                                                                                                                                                                                                                                                                                                                                                                                                                                                                                                                                                                                                                                                                                                                                                                                                                                  | Shortag                                                                                                                                                                                                                                                                                                                                                                                                                                                                                                                                                                                                                                                                                                                                                                                                                                                                                                                                                                                                                                                                                                                                                                                                                                                                                                                                                                                                                                                                                                                                                                                                                                                                                                                                                                                                                                                                                                                                                                                                                                                                                                                        |                                                                                                                                                                                                                                                                                                                                                                                                                                                                                                                                                                                                                                                                                                                                                                                                                                                                                                                                                                                                                                                                                                                                                                                                                                                                                                                                                                                                                                                                                                                                                                                                                                                                                                                                                                                                                                                                                                                                                                                                                                                                                                                                | OverS                                                                                                                                                                                                                                                                                                                                                                                                                                                                                                                                                                                                                                                                                                                                                                                                                                                                                                                                                                                                                                                                                                                                                                                                                                                                                                                                                                                                                                                                                                                                                                                                                                                                                                                                                                                                                                                                                                                                                                                                                                                                                                                          | Supply \$                                                                                                                                                                 | 000)                                                                                                                                                                                                                                                                                                                                                                                                                                                                                                                                                                                                                                                                                                                                                                                                                                                                                                                                                                                                                                                                                                                                                                                                                                                                                                                                                                                                                                                                                                                                                                                                                                                                                                                                                                                                                                                                                                                                                                                                                                                                                                                           | (yrs)                                                   | 2-4 Unit                                                                                                                                                                                                                                                                    | 2 %                                                           |
| 2                | Growth Rapid X Stable                                                                                                                                                                                                                                                                                                                                                                                                                                                                                                                                                                                                                                                                                                                                                                                                                                                                                                                                                                                                                                                                                                                                                                                                                                                                                                                                                                                                                                                                                                                                                                                                                                                                                                                                                                                                                                                                                                                                                                                                                                                                                                          | Slow                                                                                                                                                                                                                                                                                           | Marketing Time X                                                                                                                                                                                                                                                                                                                                                                                                                                                                                                                                                                                                                                                                                                                                                                                                                                                                                                                                                                                                                                                                                                                                                                                                                                                                                                                                                                                                                                                                                                                                                                                                                                                                                                                                                                                                                                                                                                                                                                                                                                                                                                               |                                                                                                                                                                                                                                                                                                                                                                                                                                                                                                                                                                                                                                                                                                                                                                                                                                                                                                                                                                                                                                                                                                                                                                                                                                                                                                                                                                                                                                                                                                                                                                                                                                                                                                                                                                                                                                                                                                                                                                                                                                                                                                                                |                                                                                                                                                                                                                                                                                                                                                                                                                                                                                                                                                                                                                                                                                                                                                                                                                                                                                                                                                                                                                                                                                                                                                                                                                                                                                                                                                                                                                                                                                                                                                                                                                                                                                                                                                                                                                                                                                                                                                                                                                                                                                                                                | Over6                                                                                                                                                                                                                                                                                                                                                                                                                                                                                                                                                                                                                                                                                                                                                                                                                                                                                                                                                                                                                                                                                                                                                                                                                                                                                                                                                                                                                                                                                                                                                                                                                                                                                                                                                                                                                                                                                                                                                                                                                                                                                                                          |                                                                                                                                                                           |                                                                                                                                                                                                                                                                                                                                                                                                                                                                                                                                                                                                                                                                                                                                                                                                                                                                                                                                                                                                                                                                                                                                                                                                                                                                                                                                                                                                                                                                                                                                                                                                                                                                                                                                                                                                                                                                                                                                                                                                                                                                                                                                | 8                                                       | Multi-Family                                                                                                                                                                                                                                                                | 2 %                                                           |
|                  | Neighborhood Boundaries The north bou                                                                                                                                                                                                                                                                                                                                                                                                                                                                                                                                                                                                                                                                                                                                                                                                                                                                                                                                                                                                                                                                                                                                                                                                                                                                                                                                                                                                                                                                                                                                                                                                                                                                                                                                                                                                                                                                                                                                                                                                                                                                                          | undary is the                                                                                                                                                                                                                                                                                  | Willie Stargell Ave ;                                                                                                                                                                                                                                                                                                                                                                                                                                                                                                                                                                                                                                                                                                                                                                                                                                                                                                                                                                                                                                                                                                                                                                                                                                                                                                                                                                                                                                                                                                                                                                                                                                                                                                                                                                                                                                                                                                                                                                                                                                                                                                          | The Eas                                                                                                                                                                                                                                                                                                                                                                                                                                                                                                                                                                                                                                                                                                                                                                                                                                                                                                                                                                                                                                                                                                                                                                                                                                                                                                                                                                                                                                                                                                                                                                                                                                                                                                                                                                                                                                                                                                                                                                                                                                                                                                                        | st boundary is the 8th S                                                                                                                                                                                                                                                                                                                                                                                                                                                                                                                                                                                                                                                                                                                                                                                                                                                                                                                                                                                                                                                                                                                                                                                                                                                                                                                                                                                                                                                                                                                                                                                                                                                                                                                                                                                                                                                                                                                                                                                                                                                                                                       | t; Th                                                                                                                                                                                                                                                                                                                                                                                                                                                                                                                                                                                                                                                                                                                                                                                                                                                                                                                                                                                                                                                                                                                                                                                                                                                                                                                                                                                                                                                                                                                                                                                                                                                                                                                                                                                                                                                                                                                                                                                                                                                                                                                          | ie 2,1                                                                                                                                                                    | 20 High                                                                                                                                                                                                                                                                                                                                                                                                                                                                                                                                                                                                                                                                                                                                                                                                                                                                                                                                                                                                                                                                                                                                                                                                                                                                                                                                                                                                                                                                                                                                                                                                                                                                                                                                                                                                                                                                                                                                                                                                                                                                                                                        | 129                                                     | Commercial                                                                                                                                                                                                                                                                  | 1 %                                                           |
| ב<br>ב           | south boundary is the Central Ave. and                                                                                                                                                                                                                                                                                                                                                                                                                                                                                                                                                                                                                                                                                                                                                                                                                                                                                                                                                                                                                                                                                                                                                                                                                                                                                                                                                                                                                                                                                                                                                                                                                                                                                                                                                                                                                                                                                                                                                                                                                                                                                         | the West bo                                                                                                                                                                                                                                                                                    | oundary is the Main S                                                                                                                                                                                                                                                                                                                                                                                                                                                                                                                                                                                                                                                                                                                                                                                                                                                                                                                                                                                                                                                                                                                                                                                                                                                                                                                                                                                                                                                                                                                                                                                                                                                                                                                                                                                                                                                                                                                                                                                                                                                                                                          | St.                                                                                                                                                                                                                                                                                                                                                                                                                                                                                                                                                                                                                                                                                                                                                                                                                                                                                                                                                                                                                                                                                                                                                                                                                                                                                                                                                                                                                                                                                                                                                                                                                                                                                                                                                                                                                                                                                                                                                                                                                                                                                                                            |                                                                                                                                                                                                                                                                                                                                                                                                                                                                                                                                                                                                                                                                                                                                                                                                                                                                                                                                                                                                                                                                                                                                                                                                                                                                                                                                                                                                                                                                                                                                                                                                                                                                                                                                                                                                                                                                                                                                                                                                                                                                                                                                |                                                                                                                                                                                                                                                                                                                                                                                                                                                                                                                                                                                                                                                                                                                                                                                                                                                                                                                                                                                                                                                                                                                                                                                                                                                                                                                                                                                                                                                                                                                                                                                                                                                                                                                                                                                                                                                                                                                                                                                                                                                                                                                                | 1,3                                                                                                                                                                       | 90 Pred.                                                                                                                                                                                                                                                                                                                                                                                                                                                                                                                                                                                                                                                                                                                                                                                                                                                                                                                                                                                                                                                                                                                                                                                                                                                                                                                                                                                                                                                                                                                                                                                                                                                                                                                                                                                                                                                                                                                                                                                                                                                                                                                       | 83                                                      | Other                                                                                                                                                                                                                                                                       | %                                                             |
| 5                | Neighborhood Description The subject p                                                                                                                                                                                                                                                                                                                                                                                                                                                                                                                                                                                                                                                                                                                                                                                                                                                                                                                                                                                                                                                                                                                                                                                                                                                                                                                                                                                                                                                                                                                                                                                                                                                                                                                                                                                                                                                                                                                                                                                                                                                                                         | roperty is loc                                                                                                                                                                                                                                                                                 | cated in a well establ                                                                                                                                                                                                                                                                                                                                                                                                                                                                                                                                                                                                                                                                                                                                                                                                                                                                                                                                                                                                                                                                                                                                                                                                                                                                                                                                                                                                                                                                                                                                                                                                                                                                                                                                                                                                                                                                                                                                                                                                                                                                                                         | lished rel                                                                                                                                                                                                                                                                                                                                                                                                                                                                                                                                                                                                                                                                                                                                                                                                                                                                                                                                                                                                                                                                                                                                                                                                                                                                                                                                                                                                                                                                                                                                                                                                                                                                                                                                                                                                                                                                                                                                                                                                                                                                                                                     | ative new neighborhood                                                                                                                                                                                                                                                                                                                                                                                                                                                                                                                                                                                                                                                                                                                                                                                                                                                                                                                                                                                                                                                                                                                                                                                                                                                                                                                                                                                                                                                                                                                                                                                                                                                                                                                                                                                                                                                                                                                                                                                                                                                                                                         | d in th                                                                                                                                                                                                                                                                                                                                                                                                                                                                                                                                                                                                                                                                                                                                                                                                                                                                                                                                                                                                                                                                                                                                                                                                                                                                                                                                                                                                                                                                                                                                                                                                                                                                                                                                                                                                                                                                                                                                                                                                                                                                                                                        | e City of                                                                                                                                                                 | Newark; Th                                                                                                                                                                                                                                                                                                                                                                                                                                                                                                                                                                                                                                                                                                                                                                                                                                                                                                                                                                                                                                                                                                                                                                                                                                                                                                                                                                                                                                                                                                                                                                                                                                                                                                                                                                                                                                                                                                                                                                                                                                                                                                                     | e neigh                                                 | borhood is well                                                                                                                                                                                                                                                             |                                                               |
|                  | maintained and is close to schools, park                                                                                                                                                                                                                                                                                                                                                                                                                                                                                                                                                                                                                                                                                                                                                                                                                                                                                                                                                                                                                                                                                                                                                                                                                                                                                                                                                                                                                                                                                                                                                                                                                                                                                                                                                                                                                                                                                                                                                                                                                                                                                       | ks, shopping                                                                                                                                                                                                                                                                                   | centers and other c                                                                                                                                                                                                                                                                                                                                                                                                                                                                                                                                                                                                                                                                                                                                                                                                                                                                                                                                                                                                                                                                                                                                                                                                                                                                                                                                                                                                                                                                                                                                                                                                                                                                                                                                                                                                                                                                                                                                                                                                                                                                                                            | ommunit                                                                                                                                                                                                                                                                                                                                                                                                                                                                                                                                                                                                                                                                                                                                                                                                                                                                                                                                                                                                                                                                                                                                                                                                                                                                                                                                                                                                                                                                                                                                                                                                                                                                                                                                                                                                                                                                                                                                                                                                                                                                                                                        | y services. The property                                                                                                                                                                                                                                                                                                                                                                                                                                                                                                                                                                                                                                                                                                                                                                                                                                                                                                                                                                                                                                                                                                                                                                                                                                                                                                                                                                                                                                                                                                                                                                                                                                                                                                                                                                                                                                                                                                                                                                                                                                                                                                       | y fits i                                                                                                                                                                                                                                                                                                                                                                                                                                                                                                                                                                                                                                                                                                                                                                                                                                                                                                                                                                                                                                                                                                                                                                                                                                                                                                                                                                                                                                                                                                                                                                                                                                                                                                                                                                                                                                                                                                                                                                                                                                                                                                                       | nto the ge                                                                                                                                                                | neral quali                                                                                                                                                                                                                                                                                                                                                                                                                                                                                                                                                                                                                                                                                                                                                                                                                                                                                                                                                                                                                                                                                                                                                                                                                                                                                                                                                                                                                                                                                                                                                                                                                                                                                                                                                                                                                                                                                                                                                                                                                                                                                                                    | ty and c                                                | condition in the                                                                                                                                                                                                                                                            | area.                                                         |
| 1                | The subject's neighborhood is located w                                                                                                                                                                                                                                                                                                                                                                                                                                                                                                                                                                                                                                                                                                                                                                                                                                                                                                                                                                                                                                                                                                                                                                                                                                                                                                                                                                                                                                                                                                                                                                                                                                                                                                                                                                                                                                                                                                                                                                                                                                                                                        | vithin 5 -10 n                                                                                                                                                                                                                                                                                 | niles from employme                                                                                                                                                                                                                                                                                                                                                                                                                                                                                                                                                                                                                                                                                                                                                                                                                                                                                                                                                                                                                                                                                                                                                                                                                                                                                                                                                                                                                                                                                                                                                                                                                                                                                                                                                                                                                                                                                                                                                                                                                                                                                                            | ent cente                                                                                                                                                                                                                                                                                                                                                                                                                                                                                                                                                                                                                                                                                                                                                                                                                                                                                                                                                                                                                                                                                                                                                                                                                                                                                                                                                                                                                                                                                                                                                                                                                                                                                                                                                                                                                                                                                                                                                                                                                                                                                                                      | rs with easy access to I                                                                                                                                                                                                                                                                                                                                                                                                                                                                                                                                                                                                                                                                                                                                                                                                                                                                                                                                                                                                                                                                                                                                                                                                                                                                                                                                                                                                                                                                                                                                                                                                                                                                                                                                                                                                                                                                                                                                                                                                                                                                                                       | Hwy6                                                                                                                                                                                                                                                                                                                                                                                                                                                                                                                                                                                                                                                                                                                                                                                                                                                                                                                                                                                                                                                                                                                                                                                                                                                                                                                                                                                                                                                                                                                                                                                                                                                                                                                                                                                                                                                                                                                                                                                                                                                                                                                           | 80                                                                                                                                                                        |                                                                                                                                                                                                                                                                                                                                                                                                                                                                                                                                                                                                                                                                                                                                                                                                                                                                                                                                                                                                                                                                                                                                                                                                                                                                                                                                                                                                                                                                                                                                                                                                                                                                                                                                                                                                                                                                                                                                                                                                                                                                                                                                |                                                         |                                                                                                                                                                                                                                                                             |                                                               |
|                  | Market Conditions (including support for the                                                                                                                                                                                                                                                                                                                                                                                                                                                                                                                                                                                                                                                                                                                                                                                                                                                                                                                                                                                                                                                                                                                                                                                                                                                                                                                                                                                                                                                                                                                                                                                                                                                                                                                                                                                                                                                                                                                                                                                                                                                                                   | e above conc                                                                                                                                                                                                                                                                                   | lusions) The neighb                                                                                                                                                                                                                                                                                                                                                                                                                                                                                                                                                                                                                                                                                                                                                                                                                                                                                                                                                                                                                                                                                                                                                                                                                                                                                                                                                                                                                                                                                                                                                                                                                                                                                                                                                                                                                                                                                                                                                                                                                                                                                                            | orhood ti                                                                                                                                                                                                                                                                                                                                                                                                                                                                                                                                                                                                                                                                                                                                                                                                                                                                                                                                                                                                                                                                                                                                                                                                                                                                                                                                                                                                                                                                                                                                                                                                                                                                                                                                                                                                                                                                                                                                                                                                                                                                                                                      | end is increasing over                                                                                                                                                                                                                                                                                                                                                                                                                                                                                                                                                                                                                                                                                                                                                                                                                                                                                                                                                                                                                                                                                                                                                                                                                                                                                                                                                                                                                                                                                                                                                                                                                                                                                                                                                                                                                                                                                                                                                                                                                                                                                                         | all for                                                                                                                                                                                                                                                                                                                                                                                                                                                                                                                                                                                                                                                                                                                                                                                                                                                                                                                                                                                                                                                                                                                                                                                                                                                                                                                                                                                                                                                                                                                                                                                                                                                                                                                                                                                                                                                                                                                                                                                                                                                                                                                        | the last                                                                                                                                                                  | 2 months                                                                                                                                                                                                                                                                                                                                                                                                                                                                                                                                                                                                                                                                                                                                                                                                                                                                                                                                                                                                                                                                                                                                                                                                                                                                                                                                                                                                                                                                                                                                                                                                                                                                                                                                                                                                                                                                                                                                                                                                                                                                                                                       | with m                                                  | oderate sales ra                                                                                                                                                                                                                                                            | ates.                                                         |
|                  |                                                                                                                                                                                                                                                                                                                                                                                                                                                                                                                                                                                                                                                                                                                                                                                                                                                                                                                                                                                                                                                                                                                                                                                                                                                                                                                                                                                                                                                                                                                                                                                                                                                                                                                                                                                                                                                                                                                                                                                                                                                                                                                                |                                                                                                                                                                                                                                                                                                |                                                                                                                                                                                                                                                                                                                                                                                                                                                                                                                                                                                                                                                                                                                                                                                                                                                                                                                                                                                                                                                                                                                                                                                                                                                                                                                                                                                                                                                                                                                                                                                                                                                                                                                                                                                                                                                                                                                                                                                                                                                                                                                                |                                                                                                                                                                                                                                                                                                                                                                                                                                                                                                                                                                                                                                                                                                                                                                                                                                                                                                                                                                                                                                                                                                                                                                                                                                                                                                                                                                                                                                                                                                                                                                                                                                                                                                                                                                                                                                                                                                                                                                                                                                                                                                                                |                                                                                                                                                                                                                                                                                                                                                                                                                                                                                                                                                                                                                                                                                                                                                                                                                                                                                                                                                                                                                                                                                                                                                                                                                                                                                                                                                                                                                                                                                                                                                                                                                                                                                                                                                                                                                                                                                                                                                                                                                                                                                                                                |                                                                                                                                                                                                                                                                                                                                                                                                                                                                                                                                                                                                                                                                                                                                                                                                                                                                                                                                                                                                                                                                                                                                                                                                                                                                                                                                                                                                                                                                                                                                                                                                                                                                                                                                                                                                                                                                                                                                                                                                                                                                                                                                |                                                                                                                                                                           |                                                                                                                                                                                                                                                                                                                                                                                                                                                                                                                                                                                                                                                                                                                                                                                                                                                                                                                                                                                                                                                                                                                                                                                                                                                                                                                                                                                                                                                                                                                                                                                                                                                                                                                                                                                                                                                                                                                                                                                                                                                                                                                                |                                                         |                                                                                                                                                                                                                                                                             |                                                               |
|                  | 5                                                                                                                                                                                                                                                                                                                                                                                                                                                                                                                                                                                                                                                                                                                                                                                                                                                                                                                                                                                                                                                                                                                                                                                                                                                                                                                                                                                                                                                                                                                                                                                                                                                                                                                                                                                                                                                                                                                                                                                                                                                                                                                              | 100                                                                                                                                                                                                                                                                                            |                                                                                                                                                                                                                                                                                                                                                                                                                                                                                                                                                                                                                                                                                                                                                                                                                                                                                                                                                                                                                                                                                                                                                                                                                                                                                                                                                                                                                                                                                                                                                                                                                                                                                                                                                                                                                                                                                                                                                                                                                                                                                                                                | 074                                                                                                                                                                                                                                                                                                                                                                                                                                                                                                                                                                                                                                                                                                                                                                                                                                                                                                                                                                                                                                                                                                                                                                                                                                                                                                                                                                                                                                                                                                                                                                                                                                                                                                                                                                                                                                                                                                                                                                                                                                                                                                                            | 1 6 0                                                                                                                                                                                                                                                                                                                                                                                                                                                                                                                                                                                                                                                                                                                                                                                                                                                                                                                                                                                                                                                                                                                                                                                                                                                                                                                                                                                                                                                                                                                                                                                                                                                                                                                                                                                                                                                                                                                                                                                                                                                                                                                          |                                                                                                                                                                                                                                                                                                                                                                                                                                                                                                                                                                                                                                                                                                                                                                                                                                                                                                                                                                                                                                                                                                                                                                                                                                                                                                                                                                                                                                                                                                                                                                                                                                                                                                                                                                                                                                                                                                                                                                                                                                                                                                                                |                                                                                                                                                                           |                                                                                                                                                                                                                                                                                                                                                                                                                                                                                                                                                                                                                                                                                                                                                                                                                                                                                                                                                                                                                                                                                                                                                                                                                                                                                                                                                                                                                                                                                                                                                                                                                                                                                                                                                                                                                                                                                                                                                                                                                                                                                                                                |                                                         |                                                                                                                                                                                                                                                                             |                                                               |
|                  | Dimensions 27.44 X                                                                                                                                                                                                                                                                                                                                                                                                                                                                                                                                                                                                                                                                                                                                                                                                                                                                                                                                                                                                                                                                                                                                                                                                                                                                                                                                                                                                                                                                                                                                                                                                                                                                                                                                                                                                                                                                                                                                                                                                                                                                                                             |                                                                                                                                                                                                                                                                                                | Area                                                                                                                                                                                                                                                                                                                                                                                                                                                                                                                                                                                                                                                                                                                                                                                                                                                                                                                                                                                                                                                                                                                                                                                                                                                                                                                                                                                                                                                                                                                                                                                                                                                                                                                                                                                                                                                                                                                                                                                                                                                                                                                           | 2744                                                                                                                                                                                                                                                                                                                                                                                                                                                                                                                                                                                                                                                                                                                                                                                                                                                                                                                                                                                                                                                                                                                                                                                                                                                                                                                                                                                                                                                                                                                                                                                                                                                                                                                                                                                                                                                                                                                                                                                                                                                                                                                           |                                                                                                                                                                                                                                                                                                                                                                                                                                                                                                                                                                                                                                                                                                                                                                                                                                                                                                                                                                                                                                                                                                                                                                                                                                                                                                                                                                                                                                                                                                                                                                                                                                                                                                                                                                                                                                                                                                                                                                                                                                                                                                                                |                                                                                                                                                                                                                                                                                                                                                                                                                                                                                                                                                                                                                                                                                                                                                                                                                                                                                                                                                                                                                                                                                                                                                                                                                                                                                                                                                                                                                                                                                                                                                                                                                                                                                                                                                                                                                                                                                                                                                                                                                                                                                                                                | ctangula                                                                                                                                                                  | r Vie                                                                                                                                                                                                                                                                                                                                                                                                                                                                                                                                                                                                                                                                                                                                                                                                                                                                                                                                                                                                                                                                                                                                                                                                                                                                                                                                                                                                                                                                                                                                                                                                                                                                                                                                                                                                                                                                                                                                                                                                                                                                                                                          | W                                                       | N;Res;                                                                                                                                                                                                                                                                      |                                                               |
|                  | Specific Zoning Classification                                                                                                                                                                                                                                                                                                                                                                                                                                                                                                                                                                                                                                                                                                                                                                                                                                                                                                                                                                                                                                                                                                                                                                                                                                                                                                                                                                                                                                                                                                                                                                                                                                                                                                                                                                                                                                                                                                                                                                                                                                                                                                 | R1                                                                                                                                                                                                                                                                                             |                                                                                                                                                                                                                                                                                                                                                                                                                                                                                                                                                                                                                                                                                                                                                                                                                                                                                                                                                                                                                                                                                                                                                                                                                                                                                                                                                                                                                                                                                                                                                                                                                                                                                                                                                                                                                                                                                                                                                                                                                                                                                                                                |                                                                                                                                                                                                                                                                                                                                                                                                                                                                                                                                                                                                                                                                                                                                                                                                                                                                                                                                                                                                                                                                                                                                                                                                                                                                                                                                                                                                                                                                                                                                                                                                                                                                                                                                                                                                                                                                                                                                                                                                                                                                                                                                | Single Family Resid                                                                                                                                                                                                                                                                                                                                                                                                                                                                                                                                                                                                                                                                                                                                                                                                                                                                                                                                                                                                                                                                                                                                                                                                                                                                                                                                                                                                                                                                                                                                                                                                                                                                                                                                                                                                                                                                                                                                                                                                                                                                                                            |                                                                                                                                                                                                                                                                                                                                                                                                                                                                                                                                                                                                                                                                                                                                                                                                                                                                                                                                                                                                                                                                                                                                                                                                                                                                                                                                                                                                                                                                                                                                                                                                                                                                                                                                                                                                                                                                                                                                                                                                                                                                                                                                |                                                                                                                                                                           |                                                                                                                                                                                                                                                                                                                                                                                                                                                                                                                                                                                                                                                                                                                                                                                                                                                                                                                                                                                                                                                                                                                                                                                                                                                                                                                                                                                                                                                                                                                                                                                                                                                                                                                                                                                                                                                                                                                                                                                                                                                                                                                                |                                                         |                                                                                                                                                                                                                                                                             |                                                               |
|                  | Zoning Compliance   X   Legal   Lega   Is the highest and best use of subject properties.                                                                                                                                                                                                                                                                                                                                                                                                                                                                                                                                                                                                                                                                                                                                                                                                                                                                                                                                                                                                                                                                                                                                                                                                                                                                                                                                                                                                                                                                                                                                                                                                                                                                                                                                                                                                                                                                                                                                                                                                                                      | I Nonconform                                                                                                                                                                                                                                                                                   | ing (Grandfathered Us                                                                                                                                                                                                                                                                                                                                                                                                                                                                                                                                                                                                                                                                                                                                                                                                                                                                                                                                                                                                                                                                                                                                                                                                                                                                                                                                                                                                                                                                                                                                                                                                                                                                                                                                                                                                                                                                                                                                                                                                                                                                                                          | se)  n                                                                                                                                                                                                                                                                                                                                                                                                                                                                                                                                                                                                                                                                                                                                                                                                                                                                                                                                                                                                                                                                                                                                                                                                                                                                                                                                                                                                                                                                                                                                                                                                                                                                                                                                                                                                                                                                                                                                                                                                                                                                                                                         | lo Zoning   Illegal (de                                                                                                                                                                                                                                                                                                                                                                                                                                                                                                                                                                                                                                                                                                                                                                                                                                                                                                                                                                                                                                                                                                                                                                                                                                                                                                                                                                                                                                                                                                                                                                                                                                                                                                                                                                                                                                                                                                                                                                                                                                                                                                        |                                                                                                                                                                                                                                                                                                                                                                                                                                                                                                                                                                                                                                                                                                                                                                                                                                                                                                                                                                                                                                                                                                                                                                                                                                                                                                                                                                                                                                                                                                                                                                                                                                                                                                                                                                                                                                                                                                                                                                                                                                                                                                                                |                                                                                                                                                                           |                                                                                                                                                                                                                                                                                                                                                                                                                                                                                                                                                                                                                                                                                                                                                                                                                                                                                                                                                                                                                                                                                                                                                                                                                                                                                                                                                                                                                                                                                                                                                                                                                                                                                                                                                                                                                                                                                                                                                                                                                                                                                                                                |                                                         |                                                                                                                                                                                                                                                                             |                                                               |
|                  | as the highest and best tise of subject brook                                                                                                                                                                                                                                                                                                                                                                                                                                                                                                                                                                                                                                                                                                                                                                                                                                                                                                                                                                                                                                                                                                                                                                                                                                                                                                                                                                                                                                                                                                                                                                                                                                                                                                                                                                                                                                                                                                                                                                                                                                                                                  |                                                                                                                                                                                                                                                                                                |                                                                                                                                                                                                                                                                                                                                                                                                                                                                                                                                                                                                                                                                                                                                                                                                                                                                                                                                                                                                                                                                                                                                                                                                                                                                                                                                                                                                                                                                                                                                                                                                                                                                                                                                                                                                                                                                                                                                                                                                                                                                                                                                |                                                                                                                                                                                                                                                                                                                                                                                                                                                                                                                                                                                                                                                                                                                                                                                                                                                                                                                                                                                                                                                                                                                                                                                                                                                                                                                                                                                                                                                                                                                                                                                                                                                                                                                                                                                                                                                                                                                                                                                                                                                                                                                                | ad angaifigations) the proc                                                                                                                                                                                                                                                                                                                                                                                                                                                                                                                                                                                                                                                                                                                                                                                                                                                                                                                                                                                                                                                                                                                                                                                                                                                                                                                                                                                                                                                                                                                                                                                                                                                                                                                                                                                                                                                                                                                                                                                                                                                                                                    |                                                                                                                                                                                                                                                                                                                                                                                                                                                                                                                                                                                                                                                                                                                                                                                                                                                                                                                                                                                                                                                                                                                                                                                                                                                                                                                                                                                                                                                                                                                                                                                                                                                                                                                                                                                                                                                                                                                                                                                                                                                                                                                                | 1 V IV                                                                                                                                                                    | /aa     Nia                                                                                                                                                                                                                                                                                                                                                                                                                                                                                                                                                                                                                                                                                                                                                                                                                                                                                                                                                                                                                                                                                                                                                                                                                                                                                                                                                                                                                                                                                                                                                                                                                                                                                                                                                                                                                                                                                                                                                                                                                                                                                                                    | If NIa a                                                | Jacarika Caa                                                                                                                                                                                                                                                                |                                                               |
|                  | Comment                                                                                                                                                                                                                                                                                                                                                                                                                                                                                                                                                                                                                                                                                                                                                                                                                                                                                                                                                                                                                                                                                                                                                                                                                                                                                                                                                                                                                                                                                                                                                                                                                                                                                                                                                                                                                                                                                                                                                                                                                                                                                                                        | erry as improv                                                                                                                                                                                                                                                                                 | rea (or as proposea pe                                                                                                                                                                                                                                                                                                                                                                                                                                                                                                                                                                                                                                                                                                                                                                                                                                                                                                                                                                                                                                                                                                                                                                                                                                                                                                                                                                                                                                                                                                                                                                                                                                                                                                                                                                                                                                                                                                                                                                                                                                                                                                         | er plans al                                                                                                                                                                                                                                                                                                                                                                                                                                                                                                                                                                                                                                                                                                                                                                                                                                                                                                                                                                                                                                                                                                                                                                                                                                                                                                                                                                                                                                                                                                                                                                                                                                                                                                                                                                                                                                                                                                                                                                                                                                                                                                                    | nd specifications) the pres                                                                                                                                                                                                                                                                                                                                                                                                                                                                                                                                                                                                                                                                                                                                                                                                                                                                                                                                                                                                                                                                                                                                                                                                                                                                                                                                                                                                                                                                                                                                                                                                                                                                                                                                                                                                                                                                                                                                                                                                                                                                                                    | sent us                                                                                                                                                                                                                                                                                                                                                                                                                                                                                                                                                                                                                                                                                                                                                                                                                                                                                                                                                                                                                                                                                                                                                                                                                                                                                                                                                                                                                                                                                                                                                                                                                                                                                                                                                                                                                                                                                                                                                                                                                                                                                                                        | se?  X                                                                                                                                                                    | es No                                                                                                                                                                                                                                                                                                                                                                                                                                                                                                                                                                                                                                                                                                                                                                                                                                                                                                                                                                                                                                                                                                                                                                                                                                                                                                                                                                                                                                                                                                                                                                                                                                                                                                                                                                                                                                                                                                                                                                                                                                                                                                                          | If No, c                                                | describe. See                                                                                                                                                                                                                                                               |                                                               |
|                  | Comment                                                                                                                                                                                                                                                                                                                                                                                                                                                                                                                                                                                                                                                                                                                                                                                                                                                                                                                                                                                                                                                                                                                                                                                                                                                                                                                                                                                                                                                                                                                                                                                                                                                                                                                                                                                                                                                                                                                                                                                                                                                                                                                        | erty as improv                                                                                                                                                                                                                                                                                 |                                                                                                                                                                                                                                                                                                                                                                                                                                                                                                                                                                                                                                                                                                                                                                                                                                                                                                                                                                                                                                                                                                                                                                                                                                                                                                                                                                                                                                                                                                                                                                                                                                                                                                                                                                                                                                                                                                                                                                                                                                                                                                                                |                                                                                                                                                                                                                                                                                                                                                                                                                                                                                                                                                                                                                                                                                                                                                                                                                                                                                                                                                                                                                                                                                                                                                                                                                                                                                                                                                                                                                                                                                                                                                                                                                                                                                                                                                                                                                                                                                                                                                                                                                                                                                                                                |                                                                                                                                                                                                                                                                                                                                                                                                                                                                                                                                                                                                                                                                                                                                                                                                                                                                                                                                                                                                                                                                                                                                                                                                                                                                                                                                                                                                                                                                                                                                                                                                                                                                                                                                                                                                                                                                                                                                                                                                                                                                                                                                |                                                                                                                                                                                                                                                                                                                                                                                                                                                                                                                                                                                                                                                                                                                                                                                                                                                                                                                                                                                                                                                                                                                                                                                                                                                                                                                                                                                                                                                                                                                                                                                                                                                                                                                                                                                                                                                                                                                                                                                                                                                                                                                                |                                                                                                                                                                           |                                                                                                                                                                                                                                                                                                                                                                                                                                                                                                                                                                                                                                                                                                                                                                                                                                                                                                                                                                                                                                                                                                                                                                                                                                                                                                                                                                                                                                                                                                                                                                                                                                                                                                                                                                                                                                                                                                                                                                                                                                                                                                                                |                                                         |                                                                                                                                                                                                                                                                             | rivate                                                        |
| 4                | Comment Utilities Public Other (describe)                                                                                                                                                                                                                                                                                                                                                                                                                                                                                                                                                                                                                                                                                                                                                                                                                                                                                                                                                                                                                                                                                                                                                                                                                                                                                                                                                                                                                                                                                                                                                                                                                                                                                                                                                                                                                                                                                                                                                                                                                                                                                      |                                                                                                                                                                                                                                                                                                | Public O                                                                                                                                                                                                                                                                                                                                                                                                                                                                                                                                                                                                                                                                                                                                                                                                                                                                                                                                                                                                                                                                                                                                                                                                                                                                                                                                                                                                                                                                                                                                                                                                                                                                                                                                                                                                                                                                                                                                                                                                                                                                                                                       |                                                                                                                                                                                                                                                                                                                                                                                                                                                                                                                                                                                                                                                                                                                                                                                                                                                                                                                                                                                                                                                                                                                                                                                                                                                                                                                                                                                                                                                                                                                                                                                                                                                                                                                                                                                                                                                                                                                                                                                                                                                                                                                                | cribe) (                                                                                                                                                                                                                                                                                                                                                                                                                                                                                                                                                                                                                                                                                                                                                                                                                                                                                                                                                                                                                                                                                                                                                                                                                                                                                                                                                                                                                                                                                                                                                                                                                                                                                                                                                                                                                                                                                                                                                                                                                                                                                                                       | Off-sit                                                                                                                                                                                                                                                                                                                                                                                                                                                                                                                                                                                                                                                                                                                                                                                                                                                                                                                                                                                                                                                                                                                                                                                                                                                                                                                                                                                                                                                                                                                                                                                                                                                                                                                                                                                                                                                                                                                                                                                                                                                                                                                        | e Improve                                                                                                                                                                 | /es   No<br>mentsTyp                                                                                                                                                                                                                                                                                                                                                                                                                                                                                                                                                                                                                                                                                                                                                                                                                                                                                                                                                                                                                                                                                                                                                                                                                                                                                                                                                                                                                                                                                                                                                                                                                                                                                                                                                                                                                                                                                                                                                                                                                                                                                                           |                                                         | Public P                                                                                                                                                                                                                                                                    | rivate                                                        |
| 1<br>1           | Comment  Utilities Public Other (describe)  Electricity X                                                                                                                                                                                                                                                                                                                                                                                                                                                                                                                                                                                                                                                                                                                                                                                                                                                                                                                                                                                                                                                                                                                                                                                                                                                                                                                                                                                                                                                                                                                                                                                                                                                                                                                                                                                                                                                                                                                                                                                                                                                                      | Water                                                                                                                                                                                                                                                                                          | Public O                                                                                                                                                                                                                                                                                                                                                                                                                                                                                                                                                                                                                                                                                                                                                                                                                                                                                                                                                                                                                                                                                                                                                                                                                                                                                                                                                                                                                                                                                                                                                                                                                                                                                                                                                                                                                                                                                                                                                                                                                                                                                                                       |                                                                                                                                                                                                                                                                                                                                                                                                                                                                                                                                                                                                                                                                                                                                                                                                                                                                                                                                                                                                                                                                                                                                                                                                                                                                                                                                                                                                                                                                                                                                                                                                                                                                                                                                                                                                                                                                                                                                                                                                                                                                                                                                | scribe) (                                                                                                                                                                                                                                                                                                                                                                                                                                                                                                                                                                                                                                                                                                                                                                                                                                                                                                                                                                                                                                                                                                                                                                                                                                                                                                                                                                                                                                                                                                                                                                                                                                                                                                                                                                                                                                                                                                                                                                                                                                                                                                                      | Off-sit                                                                                                                                                                                                                                                                                                                                                                                                                                                                                                                                                                                                                                                                                                                                                                                                                                                                                                                                                                                                                                                                                                                                                                                                                                                                                                                                                                                                                                                                                                                                                                                                                                                                                                                                                                                                                                                                                                                                                                                                                                                                                                                        | <b>e Improve</b><br>sphalt                                                                                                                                                |                                                                                                                                                                                                                                                                                                                                                                                                                                                                                                                                                                                                                                                                                                                                                                                                                                                                                                                                                                                                                                                                                                                                                                                                                                                                                                                                                                                                                                                                                                                                                                                                                                                                                                                                                                                                                                                                                                                                                                                                                                                                                                                                |                                                         |                                                                                                                                                                                                                                                                             | rivate                                                        |
| 1 10             | Comment  Utilities Public Other (describe)  Electricity X Gas X                                                                                                                                                                                                                                                                                                                                                                                                                                                                                                                                                                                                                                                                                                                                                                                                                                                                                                                                                                                                                                                                                                                                                                                                                                                                                                                                                                                                                                                                                                                                                                                                                                                                                                                                                                                                                                                                                                                                                                                                                                                                | Water<br>Sanita                                                                                                                                                                                                                                                                                | Public O                                                                                                                                                                                                                                                                                                                                                                                                                                                                                                                                                                                                                                                                                                                                                                                                                                                                                                                                                                                                                                                                                                                                                                                                                                                                                                                                                                                                                                                                                                                                                                                                                                                                                                                                                                                                                                                                                                                                                                                                                                                                                                                       |                                                                                                                                                                                                                                                                                                                                                                                                                                                                                                                                                                                                                                                                                                                                                                                                                                                                                                                                                                                                                                                                                                                                                                                                                                                                                                                                                                                                                                                                                                                                                                                                                                                                                                                                                                                                                                                                                                                                                                                                                                                                                                                                | cribe) (                                                                                                                                                                                                                                                                                                                                                                                                                                                                                                                                                                                                                                                                                                                                                                                                                                                                                                                                                                                                                                                                                                                                                                                                                                                                                                                                                                                                                                                                                                                                                                                                                                                                                                                                                                                                                                                                                                                                                                                                                                                                                                                       | Off-sit                                                                                                                                                                                                                                                                                                                                                                                                                                                                                                                                                                                                                                                                                                                                                                                                                                                                                                                                                                                                                                                                                                                                                                                                                                                                                                                                                                                                                                                                                                                                                                                                                                                                                                                                                                                                                                                                                                                                                                                                                                                                                                                        | <b>e Improve</b><br>sphalt<br>one                                                                                                                                         | mentsTyp                                                                                                                                                                                                                                                                                                                                                                                                                                                                                                                                                                                                                                                                                                                                                                                                                                                                                                                                                                                                                                                                                                                                                                                                                                                                                                                                                                                                                                                                                                                                                                                                                                                                                                                                                                                                                                                                                                                                                                                                                                                                                                                       | e                                                       | Public P                                                                                                                                                                                                                                                                    |                                                               |
| 315              | Comment  Utilities Public Other (describe)  Electricity X Gas X                                                                                                                                                                                                                                                                                                                                                                                                                                                                                                                                                                                                                                                                                                                                                                                                                                                                                                                                                                                                                                                                                                                                                                                                                                                                                                                                                                                                                                                                                                                                                                                                                                                                                                                                                                                                                                                                                                                                                                                                                                                                | Water<br>Sanita                                                                                                                                                                                                                                                                                | Public O                                                                                                                                                                                                                                                                                                                                                                                                                                                                                                                                                                                                                                                                                                                                                                                                                                                                                                                                                                                                                                                                                                                                                                                                                                                                                                                                                                                                                                                                                                                                                                                                                                                                                                                                                                                                                                                                                                                                                                                                                                                                                                                       | other (des                                                                                                                                                                                                                                                                                                                                                                                                                                                                                                                                                                                                                                                                                                                                                                                                                                                                                                                                                                                                                                                                                                                                                                                                                                                                                                                                                                                                                                                                                                                                                                                                                                                                                                                                                                                                                                                                                                                                                                                                                                                                                                                     | Stree Alley                                                                                                                                                                                                                                                                                                                                                                                                                                                                                                                                                                                                                                                                                                                                                                                                                                                                                                                                                                                                                                                                                                                                                                                                                                                                                                                                                                                                                                                                                                                                                                                                                                                                                                                                                                                                                                                                                                                                                                                                                                                                                                                    | Off-sit                                                                                                                                                                                                                                                                                                                                                                                                                                                                                                                                                                                                                                                                                                                                                                                                                                                                                                                                                                                                                                                                                                                                                                                                                                                                                                                                                                                                                                                                                                                                                                                                                                                                                                                                                                                                                                                                                                                                                                                                                                                                                                                        | <b>e Improve</b><br>sphalt<br>one                                                                                                                                         | mentsTyp                                                                                                                                                                                                                                                                                                                                                                                                                                                                                                                                                                                                                                                                                                                                                                                                                                                                                                                                                                                                                                                                                                                                                                                                                                                                                                                                                                                                                                                                                                                                                                                                                                                                                                                                                                                                                                                                                                                                                                                                                                                                                                                       | e                                                       | Public P                                                                                                                                                                                                                                                                    |                                                               |
| 3<br>1<br>1      | Comment  Utilities Public Other (describe)  Electricity X                                                                                                                                                                                                                                                                                                                                                                                                                                                                                                                                                                                                                                                                                                                                                                                                                                                                                                                                                                                                                                                                                                                                                                                                                                                                                                                                                                                                                                                                                                                                                                                                                                                                                                                                                                                                                                                                                                                                                                                                                                                                      | Water Sanita es X No F ts typical for th                                                                                                                                                                                                                                                       | Public O  T X T  TATE OF THE TENT OF THE T | Yes (des                                                                                                                                                                                                                                                                                                                                                                                                                                                                                                                                                                                                                                                                                                                                                                                                                                                                                                                                                                                                                                                                                                                                                                                                                                                                                                                                                                                                                                                                                                                                                                                                                                                                                                                                                                                                                                                                                                                                                                                                                                                                                                                       | Stree Alley FEMA Map # 06 No If No, describe.                                                                                                                                                                                                                                                                                                                                                                                                                                                                                                                                                                                                                                                                                                                                                                                                                                                                                                                                                                                                                                                                                                                                                                                                                                                                                                                                                                                                                                                                                                                                                                                                                                                                                                                                                                                                                                                                                                                                                                                                                                                                                  | Off-sit<br>et As<br>N                                                                                                                                                                                                                                                                                                                                                                                                                                                                                                                                                                                                                                                                                                                                                                                                                                                                                                                                                                                                                                                                                                                                                                                                                                                                                                                                                                                                                                                                                                                                                                                                                                                                                                                                                                                                                                                                                                                                                                                                                                                                                                          | e Improve<br>sphalt<br>one<br>2-0069H                                                                                                                                     | mentsTyp                                                                                                                                                                                                                                                                                                                                                                                                                                                                                                                                                                                                                                                                                                                                                                                                                                                                                                                                                                                                                                                                                                                                                                                                                                                                                                                                                                                                                                                                                                                                                                                                                                                                                                                                                                                                                                                                                                                                                                                                                                                                                                                       | e<br>A Map D                                            | Public P                                                                                                                                                                                                                                                                    |                                                               |
| 3 10             | Comment  Utilities Public Other (describe)  Electricity X  Gas X  FEMA Special Flood Hazard Area Yea  Are the utilities and/or off-site improvement                                                                                                                                                                                                                                                                                                                                                                                                                                                                                                                                                                                                                                                                                                                                                                                                                                                                                                                                                                                                                                                                                                                                                                                                                                                                                                                                                                                                                                                                                                                                                                                                                                                                                                                                                                                                                                                                                                                                                                            | Water Sanita es X No F ts typical for the                                                                                                                                                                                                                                                      | Public O  T X FAMA Flood Zone X  The market area? X  (easements, encroach                                                                                                                                                                                                                                                                                                                                                                                                                                                                                                                                                                                                                                                                                                                                                                                                                                                                                                                                                                                                                                                                                                                                                                                                                                                                                                                                                                                                                                                                                                                                                                                                                                                                                                                                                                                                                                                                                                                                                                                                                                                      | Yes ments, e                                                                                                                                                                                                                                                                                                                                                                                                                                                                                                                                                                                                                                                                                                                                                                                                                                                                                                                                                                                                                                                                                                                                                                                                                                                                                                                                                                                                                                                                                                                                                                                                                                                                                                                                                                                                                                                                                                                                                                                                                                                                                                                   | Stree Alley FEMA Map # 06 No If No, describe. nvironmental conditions, I                                                                                                                                                                                                                                                                                                                                                                                                                                                                                                                                                                                                                                                                                                                                                                                                                                                                                                                                                                                                                                                                                                                                                                                                                                                                                                                                                                                                                                                                                                                                                                                                                                                                                                                                                                                                                                                                                                                                                                                                                                                       | Off-sitet Associated Asociated Associated Associated Associated Associated Associated As | e Improve<br>sphalt<br>one<br>2-0069H                                                                                                                                     | FEM.                                                                                                                                                                                                                                                                                                                                                                                                                                                                                                                                                                                                                                                                                                                                                                                                                                                                                                                                                                                                                                                                                                                                                                                                                                                                                                                                                                                                                                                                                                                                                                                                                                                                                                                                                                                                                                                                                                                                                                                                                                                                                                                           | A Map D                                                 | Public P  X  ate 12/21/201  If Yes, describe.                                                                                                                                                                                                                               | 8                                                             |
| 3 I S            | Comment  Utilities Public Other (describe)  Electricity X                                                                                                                                                                                                                                                                                                                                                                                                                                                                                                                                                                                                                                                                                                                                                                                                                                                                                                                                                                                                                                                                                                                                                                                                                                                                                                                                                                                                                                                                                                                                                                                                                                                                                                                                                                                                                                                                                                                                                                                                                                                                      | Water Sanita es X No F ts typical for tr ternal factors or due to the ne                                                                                                                                                                                                                       | Public O  Tary Sewer X   EMA Flood Zone X  The market area? X  (easements, encroacher)                                                                                                                                                                                                                                                                                                                                                                                                                                                                                                                                                                                                                                                                                                                                                                                                                                                                                                                                                                                                                                                                                                                                                                                                                                                                                                                                                                                                                                                                                                                                                                                                                                                                                                                                                                                                                                                                                                                                                                                                                                         | Yes ments, e                                                                                                                                                                                                                                                                                                                                                                                                                                                                                                                                                                                                                                                                                                                                                                                                                                                                                                                                                                                                                                                                                                                                                                                                                                                                                                                                                                                                                                                                                                                                                                                                                                                                                                                                                                                                                                                                                                                                                                                                                                                                                                                   | Stree Alley FEMA Map # 06 No If No, describe. nvironmental conditions, I ched satellite map) , the hou                                                                                                                                                                                                                                                                                                                                                                                                                                                                                                                                                                                                                                                                                                                                                                                                                                                                                                                                                                                                                                                                                                                                                                                                                                                                                                                                                                                                                                                                                                                                                                                                                                                                                                                                                                                                                                                                                                                                                                                                                         | Off-sitet Ase No. 10002                                                                                                                                                                                                                                                                                                                                                                                                                                                                                                                                                                                                                                                                                                                                                                                                                                                                                                                                                                                                                                                                                                                                                                                                                                                                                                                                                                                                                                                                                                                                                                                                                                                                                                                                                                                                                                                                                                                                                                                                                                                                                                        | e Improve<br>sphalt<br>one<br>2-0069H<br>ses, etc.)?                                                                                                                      | FEM.                                                                                                                                                                                                                                                                                                                                                                                                                                                                                                                                                                                                                                                                                                                                                                                                                                                                                                                                                                                                                                                                                                                                                                                                                                                                                                                                                                                                                                                                                                                                                                                                                                                                                                                                                                                                                                                                                                                                                                                                                                                                                                                           | A Map D                                                 | Public P  X  ate 12/21/201  If Yes, describe.                                                                                                                                                                                                                               | 8                                                             |
| 3 E E            | Comment  Utilities Public Other (describe)  Electricity X  Gas X  FEMA Special Flood Hazard Area Ye  Are the utilities and/or off-site improvement  Are there any adverse site conditions or ext  The subject has the NOISE adverse site factor  accordingly in the sales grid, but no any marke                                                                                                                                                                                                                                                                                                                                                                                                                                                                                                                                                                                                                                                                                                                                                                                                                                                                                                                                                                                                                                                                                                                                                                                                                                                                                                                                                                                                                                                                                                                                                                                                                                                                                                                                                                                                                               | Water Sanita es X No F ts typical for the ternal factors or due to the ne etability issue d                                                                                                                                                                                                    | Public O  T X T  TATY Sewer X  THE MA Flood Zone X  THE MA Flood Zone X  THE MARKET AREA? X  THE MARKET AREA? X  THE MARKET AREA  THE MARKET A | Yes                                                                                                                                                                                                                                                                                                                                                                                                                                                                                                                                                                                                                                                                                                                                                                                                                                                                                                                                                                                                                                                                                                                                                                                                                                                                                                                                                                                                                                                                                                                                                                                                                                                                                                                                                                                                                                                                                                                                                                                                                                                                                                                            | Stree Alley FEMA Map # 06 No If No, describe. nvironmental conditions, leads at the satellite map), the hours adverse factor has similar                                                                                                                                                                                                                                                                                                                                                                                                                                                                                                                                                                                                                                                                                                                                                                                                                                                                                                                                                                                                                                                                                                                                                                                                                                                                                                                                                                                                                                                                                                                                                                                                                                                                                                                                                                                                                                                                                                                                                                                       | Off-sitet Associated Asociated Associated Associated Associated Associated Associated As | e Improve<br>sphalt<br>one<br>2-0069H<br>ses, etc.)?<br>rice will be                                                                                                      | FEM.  X Yes impacted, and                                                                                                                                                                                                                                                                                                                                                                                                                                                                                                                                                                                                                                                                                                                                                                                                                                                                                                                                                                                                                                                                                                                                                                                                                                                                                                                                                                                                                                                                                                                                                                                                                                                                                                                                                                                                                                                                                                                                                                                                                                                                                                      | A Map D  No I                                           | Public P  X  ate 12/21/201  If Yes, describe.  Justment will be app                                                                                                                                                                                                         | 8 Bolied                                                      |
| 3<br>1<br>1<br>1 | Comment  Utilities Public Other (describe)  Electricity X  Gas X  FEMA Special Flood Hazard Area Ye  Are the utilities and/or off-site improvement  Are there any adverse site conditions or ext  The subject has the NOISE adverse site factor  accordingly in the sales grid, but no any marke  Source(s) Used for Physical Characteristics                                                                                                                                                                                                                                                                                                                                                                                                                                                                                                                                                                                                                                                                                                                                                                                                                                                                                                                                                                                                                                                                                                                                                                                                                                                                                                                                                                                                                                                                                                                                                                                                                                                                                                                                                                                  | Water Sanita es X No F ts typical for the tternal factors or due to the ne etability issue d s of Property                                                                                                                                                                                     | Public O  T X T  TAY Sewer X T  TEMA Flood Zone X  THE MARKET AREA THE MARKET AREA T  THE MARKET AREA THE MARK | Yes ments, en the attack without the X MLS                                                                                                                                                                                                                                                                                                                                                                                                                                                                                                                                                                                                                                                                                                                                                                                                                                                                                                                                                                                                                                                                                                                                                                                                                                                                                                                                                                                                                                                                                                                                                                                                                                                                                                                                                                                                                                                                                                                                                                                                                                                                                     | Stree Alley FEMA Map # 06 No If No, describe. Invironmental conditions, I is the desatellite map), the hour is adverse factor has similar.  X Assessment and Tage                                                                                                                                                                                                                                                                                                                                                                                                                                                                                                                                                                                                                                                                                                                                                                                                                                                                                                                                                                                                                                                                                                                                                                                                                                                                                                                                                                                                                                                                                                                                                                                                                                                                                                                                                                                                                                                                                                                                                              | Off-sitet As No 10002 and us sing per DOM                                                                                                                                                                                                                                                                                                                                                                                                                                                                                                                                                                                                                                                                                                                                                                                                                                                                                                                                                                                                                                                                                                                                                                                                                                                                                                                                                                                                                                                                                                                                                                                                                                                                                                                                                                                                                                                                                                                                                                                                                                                                                      | e Improve<br>sphalt<br>one<br>2-0069H<br>ses, etc.)?<br>rice will be                                                                                                      | FEM.                                                                                                                                                                                                                                                                                                                                                                                                                                                                                                                                                                                                                                                                                                                                                                                                                                                                                                                                                                                                                                                                                                                                                                                                                                                                                                                                                                                                                                                                                                                                                                                                                                                                                                                                                                                                                                                                                                                                                                                                                                                                                                                           | A Map D  No I  tion X                                   | Public P  X  ate 12/21/201  If Yes, describe.  ustment will be app                                                                                                                                                                                                          | 8 Bolied                                                      |
| 3<br>1<br>1      | Comment  Utilities Public Other (describe)  Electricity X  Gas X  FEMA Special Flood Hazard Area Ye  Are the utilities and/or off-site improvement  Are there any adverse site conditions or ext  The subject has the NOISE adverse site factor  accordingly in the sales grid, but no any marke  Source(s) Used for Physical Characteristics  X Other (describe)  Drive                                                                                                                                                                                                                                                                                                                                                                                                                                                                                                                                                                                                                                                                                                                                                                                                                                                                                                                                                                                                                                                                                                                                                                                                                                                                                                                                                                                                                                                                                                                                                                                                                                                                                                                                                       | Water Sanita es X No F ts typical for the ternal factors or due to the ne etability issue d s of Property e by Exterio                                                                                                                                                                         | Public O  T X T  TAY Sewer X  TEMA Flood Zone X  THE MARKET AREA THE MARKET AR | Yes ments, en the attack without the X MLS                                                                                                                                                                                                                                                                                                                                                                                                                                                                                                                                                                                                                                                                                                                                                                                                                                                                                                                                                                                                                                                                                                                                                                                                                                                                                                                                                                                                                                                                                                                                                                                                                                                                                                                                                                                                                                                                                                                                                                                                                                                                                     | Stree Alley FEMA Map # 06 No If No, describe. Invironmental conditions, Inched satellite map) ,the hour is adverse factor has similar is at Source(s) for Gross L                                                                                                                                                                                                                                                                                                                                                                                                                                                                                                                                                                                                                                                                                                                                                                                                                                                                                                                                                                                                                                                                                                                                                                                                                                                                                                                                                                                                                                                                                                                                                                                                                                                                                                                                                                                                                                                                                                                                                              | Off-sitet As No 10002 and us sing per DOM                                                                                                                                                                                                                                                                                                                                                                                                                                                                                                                                                                                                                                                                                                                                                                                                                                                                                                                                                                                                                                                                                                                                                                                                                                                                                                                                                                                                                                                                                                                                                                                                                                                                                                                                                                                                                                                                                                                                                                                                                                                                                      | e Improve<br>sphalt<br>one<br>2-0069H<br>ses, etc.)?<br>rice will be<br>1.                                                                                                | FEM.  X Yes impacted, and                                                                                                                                                                                                                                                                                                                                                                                                                                                                                                                                                                                                                                                                                                                                                                                                                                                                                                                                                                                                                                                                                                                                                                                                                                                                                                                                                                                                                                                                                                                                                                                                                                                                                                                                                                                                                                                                                                                                                                                                                                                                                                      | A Map D  No I  tion X                                   | Public P  X  ate 12/21/201  If Yes, describe.  ustment will be app  Property Owne IQuest                                                                                                                                                                                    | 8 Bolied                                                      |
| 1 IO             | Comment  Utilities Public Other (describe)  Electricity X  Gas X  FEMA Special Flood Hazard Area Ye  Are the utilities and/or off-site improvement  Are there any adverse site conditions or ext  The subject has the NOISE adverse site factor  accordingly in the sales grid, but no any marke  Source(s) Used for Physical Characteristics  X Other (describe) Drive  General Description                                                                                                                                                                                                                                                                                                                                                                                                                                                                                                                                                                                                                                                                                                                                                                                                                                                                                                                                                                                                                                                                                                                                                                                                                                                                                                                                                                                                                                                                                                                                                                                                                                                                                                                                   | Water Sanita es X No F ts typical for tr tternal factors or due to the ne etability issue d s of Property e by Exterio General                                                                                                                                                                 | Public O  T X F  TAY Sewer X F  TEMA Flood Zone X  The market area? I A  The | Yes                                                                                                                                                                                                                                                                                                                                                                                                                                                                                                                                                                                                                                                                                                                                                                                                                                                                                                                                                                                                                                                                                                                                                                                                                                                                                                                                                                                                                                                                                                                                                                                                                                                                                                                                                                                                                                                                                                                                                                                                                                                                                                                            | Stree Alley FEMA Map # 06 No If No, describe. nvironmental conditions, I the desatellite map), the hours adverse factor has similar X Assessment and Tatata Source(s) for Gross L Heating / Cooling                                                                                                                                                                                                                                                                                                                                                                                                                                                                                                                                                                                                                                                                                                                                                                                                                                                                                                                                                                                                                                                                                                                                                                                                                                                                                                                                                                                                                                                                                                                                                                                                                                                                                                                                                                                                                                                                                                                            | Off-sitet As No 10002 and us sing per DOM                                                                                                                                                                                                                                                                                                                                                                                                                                                                                                                                                                                                                                                                                                                                                                                                                                                                                                                                                                                                                                                                                                                                                                                                                                                                                                                                                                                                                                                                                                                                                                                                                                                                                                                                                                                                                                                                                                                                                                                                                                                                                      | e Improve<br>sphalt<br>one<br>2-0069H<br>ses, etc.)?<br>rice will be<br>1.                                                                                                | FEM.  X Yes impacted, and                                                                                                                                                                                                                                                                                                                                                                                                                                                                                                                                                                                                                                                                                                                                                                                                                                                                                                                                                                                                                                                                                                                                                                                                                                                                                                                                                                                                                                                                                                                                                                                                                                                                                                                                                                                                                                                                                                                                                                                                                                                                                                      | A Map D  No Id the adjution X  Rea                      | Public P  X  ate 12/21/201  If Yes, describe.  ustment will be app  Property Owne  IQuest  Car Storage                                                                                                                                                                      | 8 Bolied                                                      |
| 3 E              | Comment  Utilities Public Other (describe)  Electricity X  Gas X  FEMA Special Flood Hazard Area Ye  Are the utilities and/or off-site improvement  Are there any adverse site conditions or ext  The subject has the NOISE adverse site factor  accordingly in the sales grid, but no any marke  Source(s) Used for Physical Characteristics  X Other (describe) Drive  General Description  Units X One Onewith Accessory Unit                                                                                                                                                                                                                                                                                                                                                                                                                                                                                                                                                                                                                                                                                                                                                                                                                                                                                                                                                                                                                                                                                                                                                                                                                                                                                                                                                                                                                                                                                                                                                                                                                                                                                               | Water Sanita es X No F ts typical for the ternal factors or due to the ne etability issue d s of Property e by Exteric General Concret                                                                                                                                                         | Public O  Ary Sewer X  EMA Flood Zone X  The market area? X  (easements, encroache earby School (Please see to this because with)  Appraisal Files or Inspection  al Description  te Slab X Crawl Spa                                                                                                                                                                                                                                                                                                                                                                                                                                                                                                                                                                                                                                                                                                                                                                                                                                                                                                                                                                                                                                                                                                                                                                                                                                                                                                                                                                                                                                                                                                                                                                                                                                                                                                                                                                                                                                                                                                                          | Yes                                                                                                                                                                                                                                                                                                                                                                                                                                                                                                                                                                                                                                                                                                                                                                                                                                                                                                                                                                                                                                                                                                                                                                                                                                                                                                                                                                                                                                                                                                                                                                                                                                                                                                                                                                                                                                                                                                                                                                                                                                                                                                                            | Stree Alley FEMA Map # 06 No If No, describe. Invironmental conditions, I shed satellite map), the hours adverse factor has similar   X Assessment and Taleata Source(s) for Gross L Heating / Cooling FWA HWBB                                                                                                                                                                                                                                                                                                                                                                                                                                                                                                                                                                                                                                                                                                                                                                                                                                                                                                                                                                                                                                                                                                                                                                                                                                                                                                                                                                                                                                                                                                                                                                                                                                                                                                                                                                                                                                                                                                                | Off-sitet As No 10002 and us sing per DOM                                                                                                                                                                                                                                                                                                                                                                                                                                                                                                                                                                                                                                                                                                                                                                                                                                                                                                                                                                                                                                                                                                                                                                                                                                                                                                                                                                                                                                                                                                                                                                                                                                                                                                                                                                                                                                                                                                                                                                                                                                                                                      | e Improve sphalt one 2-0069H ses, etc.)? rice will be 1. ords Area Amen Fireplace                                                                                         | FEM.  X Yes impacted, and Prior Inspectities (s) # 1                                                                                                                                                                                                                                                                                                                                                                                                                                                                                                                                                                                                                                                                                                                                                                                                                                                                                                                                                                                                                                                                                                                                                                                                                                                                                                                                                                                                                                                                                                                                                                                                                                                                                                                                                                                                                                                                                                                                                                                                                                                                           | A Map D  No Id the adju                                 | Public P  X  ate 12/21/201  If Yes, describe.  Justment will be app  Property Owne  IQuest  Car Storage  None                                                                                                                                                               | 8 Bolied                                                      |
|                  | Comment  Utilities Public Other (describe)  Electricity X  Gas X  FEMA Special Flood Hazard Area Yea  Are the utilities and/or off-site improvement  Are there any adverse site conditions or ext  The subject has the NOISE adverse site factor  accordingly in the sales grid, but no any market  Source(s) Used for Physical Characteristics  X Other (describe) Drive  General Description  Units X One Onewith Accessory Unit  # of Stories 2                                                                                                                                                                                                                                                                                                                                                                                                                                                                                                                                                                                                                                                                                                                                                                                                                                                                                                                                                                                                                                                                                                                                                                                                                                                                                                                                                                                                                                                                                                                                                                                                                                                                             | Water Sanita es X No F ts typical for the ternal factors or due to the ne etability issue d s of Property e by Exterio General Concret Full Ba                                                                                                                                                 | Public O  Tary Sewer X  EMA Flood Zone X  The market area? X  (easements, encroacher by School (Please serve to this because with)  Appraisal Files or Inspection  al Description  te Slab X Crawl Spasement Finished                                                                                                                                                                                                                                                                                                                                                                                                                                                                                                                                                                                                                                                                                                                                                                                                                                                                                                                                                                                                                                                                                                                                                                                                                                                                                                                                                                                                                                                                                                                                                                                                                                                                                                                                                                                                                                                                                                          | Yes ments, en the attack without the X MLS Cace X                                                                                                                                                                                                                                                                                                                                                                                                                                                                                                                                                                                                                                                                                                                                                                                                                                                                                                                                                                                                                                                                                                                                                                                                                                                                                                                                                                                                                                                                                                                                                                                                                                                                                                                                                                                                                                                                                                                                                                                                                                                                              | Stree Alley FEMA Map # 06 No If No, describe. Invironmental conditions, leads astellite map), the house adverse factor has similar at a Source(s) for Gross Leads of Cooling FWA HWBB Radiant                                                                                                                                                                                                                                                                                                                                                                                                                                                                                                                                                                                                                                                                                                                                                                                                                                                                                                                                                                                                                                                                                                                                                                                                                                                                                                                                                                                                                                                                                                                                                                                                                                                                                                                                                                                                                                                                                                                                  | Off-sitet As No 10002 and us sing proof to the control of the cont | e Improve sphalt one 2-0069H ses, etc.)? rice will be 1.  Area Amen Fireplace Woodsto                                                                                     | FEM.  X Yes impacted, and Prior Inspectities (s) # 1 (e(s) # 0                                                                                                                                                                                                                                                                                                                                                                                                                                                                                                                                                                                                                                                                                                                                                                                                                                                                                                                                                                                                                                                                                                                                                                                                                                                                                                                                                                                                                                                                                                                                                                                                                                                                                                                                                                                                                                                                                                                                                                                                                                                                 | A Map D  No d the adju                                  | Public P  X  ate 12/21/201  If Yes, describe.  Justment will be approperty Owner  Quest  Car Storage  None  Driveway # of Car                                                                                                                                               | 8 Bolied                                                      |
| 1 10 E           | Comment  Utilities Public Other (describe)  Electricity X  Gas X  FEMA Special Flood Hazard Area Ye  Are the utilities and/or off-site improvement  Are there any adverse site conditions or ext  The subject has the NOISE adverse site factor  accordingly in the sales grid, but no any marke  Source(s) Used for Physical Characteristics  X Other (describe) Drive  General Description  Units X One OnewithAccessoryUnit  # of Stories 2  Type X Det. Att. S-Det./End Unit                                                                                                                                                                                                                                                                                                                                                                                                                                                                                                                                                                                                                                                                                                                                                                                                                                                                                                                                                                                                                                                                                                                                                                                                                                                                                                                                                                                                                                                                                                                                                                                                                                               | Water Sanita es X No F ts typical for the ternal factors or due to the ne etability issue d s of Property e by Exteric General Concret Full Ba Partial E                                                                                                                                       | Public O T X T TAY Sewer X TEMA Flood Zone X The market area? The  | Yes                                                                                                                                                                                                                                                                                                                                                                                                                                                                                                                                                                                                                                                                                                                                                                                                                                                                                                                                                                                                                                                                                                                                                                                                                                                                                                                                                                                                                                                                                                                                                                                                                                                                                                                                                                                                                                                                                                                                                                                                                                                                                                                            | Stree Alley FEMA Map # 06 No If No, describe. Invironmental conditions, lethed satellite map), the house adverse factor has similar X Assessment and Tatata Source(s) for Gross Lethed Invironmental Cooling FWA HWBB Radiant Other                                                                                                                                                                                                                                                                                                                                                                                                                                                                                                                                                                                                                                                                                                                                                                                                                                                                                                                                                                                                                                                                                                                                                                                                                                                                                                                                                                                                                                                                                                                                                                                                                                                                                                                                                                                                                                                                                            | Dff-sit A: N00002 And us Sing p r DOM X Reco                                                                                                                                                                                                                                                                                                                                                                                                                                                                                                                                                                                                                                                                                                                                                                                                                                                                                                                                                                                                                                                                                                                                                                                                                                                                                                                                                                                                                                                                                                                                                                                                                                                                                                                                                                                                                                                                                                                                                                                                                                                                                   | e Improve sphalt one 2-0069H ses, etc.)? rice will be 1. ords Area Amen Fireplace Woodstov Patio/Dec                                                                      | FEM.  X Yes impacted, and impacted, and ities s) # 1 e(s) # 0 k Concre                                                                                                                                                                                                                                                                                                                                                                                                                                                                                                                                                                                                                                                                                                                                                                                                                                                                                                                                                                                                                                                                                                                                                                                                                                                                                                                                                                                                                                                                                                                                                                                                                                                                                                                                                                                                                                                                                                                                                                                                                                                         | No d the adjustion X Real                               | Public P  X  ate 12/21/201  If Yes, describe.  Justment will be approperty Owner  Quest  Car Storage  None  Driveway # of Car  way Surface Cool                                                                                                                             | 8  bolied  er  er  ars 2  ncrete                              |
| 1<br>1<br>2      | Comment  Utilities Public Other (describe)  Electricity X  Gas X  FEMA Special Flood Hazard Area Ye  Are the utilities and/or off-site improvement  Are there any adverse site conditions or ext  The subject has the NOISE adverse site factor  accordingly in the sales grid, but no any marke  Source(s) Used for Physical Characteristics  X Other (describe) Drive  General Description  Units X One Onewith Accessory Unit  # of Stories 2  Type X Det. Att. S-Det./End Unit  X Existing Proposed UnderConst.                                                                                                                                                                                                                                                                                                                                                                                                                                                                                                                                                                                                                                                                                                                                                                                                                                                                                                                                                                                                                                                                                                                                                                                                                                                                                                                                                                                                                                                                                                                                                                                                            | Water Sanita es X No F ts typical for the ternal factors or due to the ne etability issue d s of Property e by Exteric Genera Concret Full Ba Partial E Exterior Wa                                                                                                                            | Public O  T X T  TAY Sewer X  THE MA Flood Zone  THE M | Yes ments, ender the attack without the X MLS  Cace X and Cace X a | Stree Alley FEMA Map # 06 No If No, describe.  Invironmental conditions, I is adverse factor has simila  X Assessment and Tallata Source(s) for Gross L  Heating / Cooling FWA HWBB  Radiant Other  If Gas                                                                                                                                                                                                                                                                                                                                                                                                                                                                                                                                                                                                                                                                                                                                                                                                                                                                                                                                                                                                                                                                                                                                                                                                                                                                                                                                                                                                                                                                                                                                                                                                                                                                                                                                                                                                                                                                                                                     | Dff-sit A: N N N N N N N N N N N N N N N N N N N                                                                                                                                                                                                                                                                                                                                                                                                                                                                                                                                                                                                                                                                                                                                                                                                                                                                                                                                                                                                                                                                                                                                                                                                                                                                                                                                                                                                                                                                                                                                                                                                                                                                                                                                                                                                                                                                                                                                                                                                                                                                               | e Improve sphalt one 2-0069H ses, etc.)? rice will be 1. ords Area Amen Fireplace Woodstov Patio/Dec                                                                      | FEM.  X Yes Impacted, and Impa | No I the adjustion X Real X Drive X                     | Public P  X  ate 12/21/201  If Yes, describe.  Justment will be approperty Owne  IQuest  Car Storage  None  Driveway # of Car  way Surface Cor  Garage # of Car                                                                                                             | 8  Polied  er  er  ars 2  ncrete  ars 2                       |
| 110              | Comment  Utilities Public Other (describe)  Electricity X  Gas X  FEMA Special Flood Hazard Area Ye  Are the utilities and/or off-site improvement  Are there any adverse site conditions or ext  The subject has the NOISE adverse site factor  accordingly in the sales grid, but no any marke  Source(s) Used for Physical Characteristics  X Other (describe) Drive  General Description  Units X One Onewith Accessory Unit  # of Stories 2  Type X Det Att. S-Det./End Unit  X Existing Proposed UnderConst.  Design (Style) Contemp                                                                                                                                                                                                                                                                                                                                                                                                                                                                                                                                                                                                                                                                                                                                                                                                                                                                                                                                                                                                                                                                                                                                                                                                                                                                                                                                                                                                                                                                                                                                                                                     | Water Sanita es X No F ts typical for tr tternal factors or due to the ne etability issue d s of Property e by Exterio Genera Concret Full Ba Partial E Exterior Wa Roof Surfac                                                                                                                | Public O  T X   Tarry Sewer X   TEMA Flood Zone X  The market area? X   (easements, encroacher to this because with)  Appraisal Files for Inspection to the Slab X Crawl Spasement Finished Basement Finished Basement Finished Tille/Good                                                                                                                                                                                                                                                                                                                                                                                                                                                                                                                                                                                                                                                                                                                                                                                                                                                                                                                                                                                                                                                                                                                                                                                                                                                                                                                                                                                                                                                                                                                                                                                                                                                                                                                                                                                                                                                                                     | Yes ments, ele the attack without the X MLS Cace X and Sood Fuel X                                                                                                                                                                                                                                                                                                                                                                                                                                                                                                                                                                                                                                                                                                                                                                                                                                                                                                                                                                                                                                                                                                                                                                                                                                                                                                                                                                                                                                                                                                                                                                                                                                                                                                                                                                                                                                                                                                                                                                                                                                                             | Stree Alley FEMA Map # 06 No If No, describe.  Invironmental conditions, I is adverse factor has similar  X Assessment and Talata Source(s) for Gross L Heating / Cooling FWA HWBB Radiant Other Is Gas Central Air Conditioning                                                                                                                                                                                                                                                                                                                                                                                                                                                                                                                                                                                                                                                                                                                                                                                                                                                                                                                                                                                                                                                                                                                                                                                                                                                                                                                                                                                                                                                                                                                                                                                                                                                                                                                                                                                                                                                                                               | Dff-sit A: N 00002  and usising p r DOM  X Recriving A  X                                                                                                                                                                                                                                                                                                                                                                                                                                                                                                                                                                                                                                                                                                                                                                                                                                                                                                                                                                                                                                                                                                                                                                                                                                                                                                                                                                                                                                                                                                                                                                                                                                                                                                                                                                                                                                                                                                                                                                                                                                                                      | e Improve sphalt one 2-0069H ses, etc.)? rice will be 1. ords Area Amen Fireplace Woodstov Patio/Dec                                                                      | FEM.  X Yes impacted, and impacted, and ities (s) # 1 (e(s) # 0 (k Concrete one)                                                                                                                                                                                                                                                                                                                                                                                                                                                                                                                                                                                                                                                                                                                                                                                                                                                                                                                                                                                                                                                                                                                                                                                                                                                                                                                                                                                                                                                                                                                                                                                                                                                                                                                                                                                                                                                                                                                                                                                                                                               | No I the adjustion X Real X Drive X                     | Public P  X  ate 12/21/201  If Yes, describe.  Justment will be approperty Owne  IQuest  Car Storage  None  Driveway # of Car  way Surface Col  Garage # of Car  Carport # of Car                                                                                           | 8  Polied  er  ars 2  ncrete  ars 2  ars 0                    |
| 3110             | Comment  Utilities Public Other (describe)  Electricity X  Gas X  FEMA Special Flood Hazard Area Ye  Are the utilities and/or off-site improvement  Are there any adverse site conditions or ext  The subject has the NOISE adverse site factor  accordingly in the sales grid, but no any marke  Source(s) Used for Physical Characteristics  X Other (describe) Drive  General Description  Units X One OnewithAccessoryUnit  # of Stories 2  Type X Det Att. S-Det./End Unit  X Existing Proposed UnderConst.  Design (Style) Contemp  Year Built 2000                                                                                                                                                                                                                                                                                                                                                                                                                                                                                                                                                                                                                                                                                                                                                                                                                                                                                                                                                                                                                                                                                                                                                                                                                                                                                                                                                                                                                                                                                                                                                                      | Water Sanita es X No F ts typical for tr ternal factors or due to the ne etability issue d s of Property e by Exterio General Full Ba Partial E Exterior Wa Roof Surfac Gutters & D                                                                                                            | Public O  T X    Tarry Sewer X    TEMA Flood Zone X  The market area? X    (easements, encroachers searby School (Please searby Scho | Yes                                                                                                                                                                                                                                                                                                                                                                                                                                                                                                                                                                                                                                                                                                                                                                                                                                                                                                                                                                                                                                                                                                                                                                                                                                                                                                                                                                                                                                                                                                                                                                                                                                                                                                                                                                                                                                                                                                                                                                                                                                                                                                                            | Stree Alley FEMA Map # 06 No If No, describe.  Invironmental conditions, I is adverse factor has similar  X Assessment and Tatata Source(s) for Gross L Heating / Cooling FWA HWBB Radiant Other Gas Central Air Conditioning Individual                                                                                                                                                                                                                                                                                                                                                                                                                                                                                                                                                                                                                                                                                                                                                                                                                                                                                                                                                                                                                                                                                                                                                                                                                                                                                                                                                                                                                                                                                                                                                                                                                                                                                                                                                                                                                                                                                       | Dff-sit A: N 00002  and usising p r DOM  X Recriving A  X                                                                                                                                                                                                                                                                                                                                                                                                                                                                                                                                                                                                                                                                                                                                                                                                                                                                                                                                                                                                                                                                                                                                                                                                                                                                                                                                                                                                                                                                                                                                                                                                                                                                                                                                                                                                                                                                                                                                                                                                                                                                      | e Improve sphalt one 2-0069H ses, etc.)? rice will be 1. ords Area Amen Fireplace Woodston Patio/Dec Porch Co                                                             | FEM.  X Yes impacted, and impacted, and impacted, and impacted, and impacted, and impacted, and impacted ities  (s) # 1  (e(s) # 0  k Concreponcrete one ood                                                                                                                                                                                                                                                                                                                                                                                                                                                                                                                                                                                                                                                                                                                                                                                                                                                                                                                                                                                                                                                                                                                                                                                                                                                                                                                                                                                                                                                                                                                                                                                                                                                                                                                                                                                                                                                                                                                                                                   | No Id the adjustion X Real X Drive X                    | Public P  X  ate 12/21/201  If Yes, describe.  Istment will be app  Property Owne  IQuest  Car Storage  None  Driveway # of Ca  way Surface Col  Garage # of Ca  Carport # of Ca  Attached [                                                                                | 8  Polied  er  er  ars 2  ncrete  ars 2                       |
| 3 E S            | Comment  Utilities Public Other (describe)  Electricity X  Gas X  FEMA Special Flood Hazard Area Ye  Are the utilities and/or off-site improvement  Are there any adverse site conditions or ext  The subject has the NOISE adverse site factor  accordingly in the sales grid, but no any marke  Source(s) Used for Physical Characteristics  X Other (describe) Drive  General Description  Units X One OnewithAccessoryUnit  # of Stories 2  Type X Det Att. S-Det./End Unit  X Existing Proposed UnderConst  Design (Style) Contemp  Year Built 2000  Effective Age (Yrs) 20                                                                                                                                                                                                                                                                                                                                                                                                                                                                                                                                                                                                                                                                                                                                                                                                                                                                                                                                                                                                                                                                                                                                                                                                                                                                                                                                                                                                                                                                                                                                               | Water Sanita es X No F ts typical for tr ternal factors or due to the ne etability issue d s of Property e by Exterio Genera Full Ba Partial E Exterior Wa Roof Surfac Gutters & D Window Typ                                                                                                  | Public O  T X    T X    T X    T X    T X    T X    T X    T X    T X    T X    T X    T Y Sewer   X    T Y Sewer   X    T Y Y Y Y Y Y Y Y Y Y Y Y Y Y Y Y Y Y                                                                                                                                                                                                                                                                                                                                                                                                                                                                                                                                                                                                                                                                                                                                                                                                                                                                                                                                                                                                                                                                                                                                                                                                                                                                                                                                                                                                                                                                                                                                                                                                                                                                                                                                                                                                                                                                                                                                                                 | Yes                                                                                                                                                                                                                                                                                                                                                                                                                                                                                                                                                                                                                                                                                                                                                                                                                                                                                                                                                                                                                                                                                                                                                                                                                                                                                                                                                                                                                                                                                                                                                                                                                                                                                                                                                                                                                                                                                                                                                                                                                                                                                                                            | Stree Alley FEMA Map # 06 No If No, describe.  nvironmental conditions, I is adverse factor has similar  X Assessment and Tallata Source(s) for Gross L Heating / Cooling FWA HWBB Radiant Other Gas Central Air Conditioning Individual Other None                                                                                                                                                                                                                                                                                                                                                                                                                                                                                                                                                                                                                                                                                                                                                                                                                                                                                                                                                                                                                                                                                                                                                                                                                                                                                                                                                                                                                                                                                                                                                                                                                                                                                                                                                                                                                                                                            | Dff-sit A: tet A: N:00002 and us sing p r DOM X Reco                                                                                                                                                                                                                                                                                                                                                                                                                                                                                                                                                                                                                                                                                                                                                                                                                                                                                                                                                                                                                                                                                                                                                                                                                                                                                                                                                                                                                                                                                                                                                                                                                                                                                                                                                                                                                                                                                                                                                                                                                                                                           | e Improve sphalt one 2-0069H ses, etc.)? rice will be 1.  Ords Area Amen Fireplace Woodstov Patio/Dec Porch Co Pool No                                                    | FEM.  X Yes impacted, and impacted, and impacted ities s) # 1 re(s) # 0 k Concrete oncrete one                                                                                                                                                                                                                                                                                                                                                                                                                                                                                                                                                                                                                                                                                                                                                                                                                                                                                                                                                                                                                                                                                                                                                                                                                                                                                                                                                                                                                                                                                                                                                                                                                                                                                                                                                                                                                                                                                                                                                                                                                                 | No Id the adjustion X Real X Drive X                    | Public P  X  ate 12/21/201  If Yes, describe.  Justment will be approperty Owne  IQuest  Car Storage  None  Driveway # of Car  way Surface Col  Garage # of Car  Carport # of Car                                                                                           | 8  Polied  er  ars 2  ncrete  ars 2  ars 0                    |
|                  | Comment  Utilities Public Other (describe)  Electricity X  Gas X  FEMA Special Flood Hazard Area Ye  Are the utilities and/or off-site improvement  Are there any adverse site conditions or ext  The subject has the NOISE adverse site factor  accordingly in the sales grid, but no any marke  Source(s) Used for Physical Characteristics  X Other (describe) Drive  General Description  Units X One One with Accessory Unit  # of Stories 2  Type X Det Att. S-Det./End Unit  X Existing Proposed UnderConst.  Design (Style) Contemp  Year Built 2000  Effective Age (Yrs) 20  Appliances X Refrigerator X Range/Ov                                                                                                                                                                                                                                                                                                                                                                                                                                                                                                                                                                                                                                                                                                                                                                                                                                                                                                                                                                                                                                                                                                                                                                                                                                                                                                                                                                                                                                                                                                     | Water Sanita es X No F ts typical for the ternal factors or due to the ne etability issue d s of Property e by Exterior General Full Ba Partial E Exterior Wa Roof Surfac Gutters & D Window Typ ven X Dishw                                                                                   | Public O  T                                                                                                                                                                                                                                                                                                                                                                                                                                                                                                                                                                                                                                                                                                                                                                                                                                                                                                                                                                                                                                                                                                                                                                                                                                                                                                                                                                                                                                                                                                                                                                                                                                                                                                                                                                                                                                                                                                                                                                                                                                                                                                                    | Yes ments, ense the attack without the X MLS  Acce X   | Stree Alley FEMA Map # 06 No If No, describe. Invironmental conditions, leads as adverse factor has similal at a Source(s) for Gross L Heating / Cooling FWA HWBB Radiant Other Gas Central Air Conditioning Individual Other None Wave X Washer/Dryer                                                                                                                                                                                                                                                                                                                                                                                                                                                                                                                                                                                                                                                                                                                                                                                                                                                                                                                                                                                                                                                                                                                                                                                                                                                                                                                                                                                                                                                                                                                                                                                                                                                                                                                                                                                                                                                                         | Dff-sit A:  N N: 00002  and us sing p  r DOM  X Reco                                                                                                                                                                                                                                                                                                                                                                                                                                                                                                                                                                                                                                                                                                                                                                                                                                                                                                                                                                                                                                                                                                                                                                                                                                                                                                                                                                                                                                                                                                                                                                                                                                                                                                                                                                                                                                                                                                                                                                                                                                                                           | e Improve sphalt one 2-0069H ses, etc.)? rice will be 1. ords Area Amen Fireplace Woodstov Patio/Dec Porch Co Pool No Fence W Other No                                    | FEM.  X Yes impacted, and impacted, and impacted, and impacted, and impacted, and impacted, and impacted in the concrete one one one one one one one one one on                                                                                                                                                                                                                                                                                                                                                                                                                                                                                                                                                                                                                                                                                                                                                                                                                                                                                                                                                                                                                                                                                                                                                                                                                                                                                                                                                                                                                                                                                                                                                                                                                                                                                                                                                                                                                                                                                                                                                                | No d the adjustion X Real X Drive X X                   | Public P  X  ate 12/21/201  If Yes, describe.  Justment will be approperty Owner  Quest  Car Storage  None  Driveway # of Car  way Surface Color  Garage # of Car  Carport # of Car  Attached [I]  Built-in                                                                 | 8  bolied  er  er  ars 2  ncrete  ars 2  ars 0  Detached      |
|                  | Comment  Utilities Public Other (describe)  Electricity X  Gas X  FEMA Special Flood Hazard Area Ye  Are the utilities and/or off-site improvement  Are there any adverse site conditions or ext  The subject has the NOISE adverse site factor  accordingly in the sales grid, but no any marke  Source(s) Used for Physical Characteristics  X Other (describe) Drive  General Description  Units X One Onewith Accessory Unit  # of Stories 2  Type X Det. Att. S-Det./End Unit  X Existing Proposed UnderConst.  Design (Style) Contemp  Year Built 2000  Effective Age (Yrs) 20  Appliances X Refrigerator X Range/Ov  Finished area above grade contains:                                                                                                                                                                                                                                                                                                                                                                                                                                                                                                                                                                                                                                                                                                                                                                                                                                                                                                                                                                                                                                                                                                                                                                                                                                                                                                                                                                                                                                                                | Water Sanita es X No F ts typical for the ternal factors or due to the ne etability issue d s of Property e by Exterior General Full Ba Exterior Wa Roof Surfac Gutters & Di Window Typ yen X Dishy 7 Roo                                                                                      | Public O  T X T  Tary Sewer X T  TEMA Flood Zone X  The market area? The market area? X  The market area?  | Yes ments, ender the attack without the X MLS  ace X MLS  ace X Microdad                                                                                                                                                                                                                                                                                                                                                                                                                                                                                                                                                                                                                                                                                                                                                                                                                                                                                                                                                                                                                                                                                                                                                                                                                                                                                                                                                                                                                                                                                                                                                                                                                                                                                                                                                                                                                                                                                                                                                                                                                                                       | Stree Alley FEMA Map # 06 No If No, describe. Invironmental conditions, leads as adverse factor has similal at a Source(s) for Gross L Heating / Cooling FWA HWBB Radiant Other Gas Central Air Conditioning Individual Other None Wave X Washer/Dryer                                                                                                                                                                                                                                                                                                                                                                                                                                                                                                                                                                                                                                                                                                                                                                                                                                                                                                                                                                                                                                                                                                                                                                                                                                                                                                                                                                                                                                                                                                                                                                                                                                                                                                                                                                                                                                                                         | Dff-sit A: tet A: N:00002 and us sing p r DOM X Reco                                                                                                                                                                                                                                                                                                                                                                                                                                                                                                                                                                                                                                                                                                                                                                                                                                                                                                                                                                                                                                                                                                                                                                                                                                                                                                                                                                                                                                                                                                                                                                                                                                                                                                                                                                                                                                                                                                                                                                                                                                                                           | e Improve sphalt one 2-0069H ses, etc.)? rice will be 1. ords Area Amen Fireplace Woodstov Patio/Dec Porch Co Pool No Fence W Other No                                    | FEM.  X Yes impacted, and impacted, and impacted, and impacted, and impacted, and impacted, and impacted in the concrete one one one one one one one one one on                                                                                                                                                                                                                                                                                                                                                                                                                                                                                                                                                                                                                                                                                                                                                                                                                                                                                                                                                                                                                                                                                                                                                                                                                                                                                                                                                                                                                                                                                                                                                                                                                                                                                                                                                                                                                                                                                                                                                                | No d the adjustion X Real X Drive X X                   | Public P  X  ate 12/21/201  If Yes, describe.  Istment will be app  Property Owne  IQuest  Car Storage  None  Driveway # of Ca  way Surface Col  Garage # of Ca  Carport # of Ca  Attached [                                                                                | 8  bolied  er  er  ars 2  ncrete  ars 2  ars 0  Detached      |
|                  | Comment  Utilities Public Other (describe)  Electricity X  Gas X  FEMA Special Flood Hazard Area Ye  Are the utilities and/or off-site improvement  Are there any adverse site conditions or ext  The subject has the NOISE adverse site factor  accordingly in the sales grid, but no any marke  Source(s) Used for Physical Characteristics  X Other (describe) Drive  General Description  Units X One One with Accessory Unit  # of Stories 2  Type X Det Att. S-Det./End Unit  X Existing Proposed UnderConst.  Design (Style) Contemp  Year Built 2000  Effective Age (Yrs) 20  Appliances X Refrigerator X Range/Ov                                                                                                                                                                                                                                                                                                                                                                                                                                                                                                                                                                                                                                                                                                                                                                                                                                                                                                                                                                                                                                                                                                                                                                                                                                                                                                                                                                                                                                                                                                     | Water Sanita es X No F ts typical for the ternal factors or due to the ne etability issue d s of Property e by Exterior General Full Ba Exterior Wa Roof Surfac Gutters & Di Window Typ yen X Dishy 7 Roo                                                                                      | Public O  T X T  Tary Sewer X T  TEMA Flood Zone X  The market area? The market area? X  The market area?  | Yes ments, ender the attack without the X MLS  ace X MLS  ace X Microdad                                                                                                                                                                                                                                                                                                                                                                                                                                                                                                                                                                                                                                                                                                                                                                                                                                                                                                                                                                                                                                                                                                                                                                                                                                                                                                                                                                                                                                                                                                                                                                                                                                                                                                                                                                                                                                                                                                                                                                                                                                                       | Stree Alley FEMA Map # 06 No If No, describe. Invironmental conditions, leads as adverse factor has similal at a Source(s) for Gross L Heating / Cooling FWA HWBB Radiant Other Gas Central Air Conditioning Individual Other None Wave X Washer/Dryer                                                                                                                                                                                                                                                                                                                                                                                                                                                                                                                                                                                                                                                                                                                                                                                                                                                                                                                                                                                                                                                                                                                                                                                                                                                                                                                                                                                                                                                                                                                                                                                                                                                                                                                                                                                                                                                                         | Dff-sit A:  N N: 00002  and us sing p  r DOM  X Reco                                                                                                                                                                                                                                                                                                                                                                                                                                                                                                                                                                                                                                                                                                                                                                                                                                                                                                                                                                                                                                                                                                                                                                                                                                                                                                                                                                                                                                                                                                                                                                                                                                                                                                                                                                                                                                                                                                                                                                                                                                                                           | e Improve sphalt one 2-0069H ses, etc.)? rice will be 1. ords Area Amen Fireplace Woodstov Patio/Dec Porch Co Pool No Fence W Other No                                    | FEM.  X Yes impacted, and impacted, and impacted, and impacted, and impacted, and impacted, and impacted in the concrete one one one one one one one one one on                                                                                                                                                                                                                                                                                                                                                                                                                                                                                                                                                                                                                                                                                                                                                                                                                                                                                                                                                                                                                                                                                                                                                                                                                                                                                                                                                                                                                                                                                                                                                                                                                                                                                                                                                                                                                                                                                                                                                                | No d the adjustion X Real X Drive X X                   | Public P  X  ate 12/21/201  If Yes, describe.  Justment will be approperty Owner  Quest  Car Storage  None  Driveway # of Car  way Surface Color  Garage # of Car  Carport # of Car  Attached [I]  Built-in                                                                 | 8  bolied  er  er  ars 2  ncrete  ars 2  ars 0  Detached      |
|                  | Comment  Utilities Public Other (describe)  Electricity X  Gas X  FEMA Special Flood Hazard Area Ye  Are the utilities and/or off-site improvement  Are there any adverse site conditions or ext  The subject has the NOISE adverse site factor  accordingly in the sales grid, but no any marke  Source(s) Used for Physical Characteristics  X Other (describe) Drive  General Description  Units X One Onewith Accessory Unit  # of Stories 2  Type X Det. Att. S-Det./End Unit  X Existing Proposed UnderConst.  Design (Style) Contemp  Year Built 2000  Effective Age (Yrs) 20  Appliances X Refrigerator X Range/Ov  Finished area above grade contains:                                                                                                                                                                                                                                                                                                                                                                                                                                                                                                                                                                                                                                                                                                                                                                                                                                                                                                                                                                                                                                                                                                                                                                                                                                                                                                                                                                                                                                                                | Water Sanita es X No F ts typical for tr ternal factors or due to the ne etability issue d s of Property e by Exteric General Concret Full Ba Partial E Exterior Wa Roof Surfac Gutters & D Window Typ ven X Dishw 7 Roo t items, etc.)                                                        | Public O  T                                                                                                                                                                                                                                                                                                                                                                                                                                                                                                                                                                                                                                                                                                                                                                                                                                                                                                                                                                                                                                                                                                                                                                                                                                                                                                                                                                                                                                                                                                                                                                                                                                                                                                                                                                                                                                                                                                                                                                                                                                                                                                                    | Yes ments, ele the attack without the X MLS  ace X ace A ace | Stree Alley FEMA Map # 06 No If No, describe.  Invironmental conditions, I is adverse factor has similar  X Assessment and Tarata Source(s) for Gross L Heating / Cooling FWA HWBB Radiant Other I Gas Central Air Conditioning Individual Other None I May N | Dff-sit A: N 00002 and usising p r DOM X Reciving A X X                                                                                                                                                                                                                                                                                                                                                                                                                                                                                                                                                                                                                                                                                                                                                                                                                                                                                                                                                                                                                                                                                                                                                                                                                                                                                                                                                                                                                                                                                                                                                                                                                                                                                                                                                                                                                                                                                                                                                                                                                                                                        | e Improve sphalt one 2-0069H ses, etc.)? rice will be 1. ords Area Amen Fireplace Woodstov Patio/Dec Porch Co Pool No Fence W Other No Other (desi                        | FEM.  X Yes Impacted, and Impa | No I the adjustion X Real X Drive X X                   | Public P  X  ate 12/21/201  If Yes, describe.  Justment will be approperty Owne  IQuest  Car Storage  None  Driveway # of Car  way Surface Cool  Garage # of Car  Carport # of Car  Attached                                                                                | 8  Polied  er  ars 2  ncrete  ars 2  ars 0  Detached  e Grade |
|                  | Comment  Utilities Public Other (describe)  Electricity X  Gas X  FEMA Special Flood Hazard Area Ye  Are the utilities and/or off-site improvement  Are there any adverse site conditions or ext  The subject has the NOISE adverse site factor  accordingly in the sales grid, but no any marke  Source(s) Used for Physical Characteristics  X Other (describe) Drive  General Description  Units X One Onewith Accessory Unit  # of Stories 2  Type X Det. Att. S-Det./End Unit  X Existing Proposed UnderConst.  Design (Style) Contemp  Year Built 2000  Effective Age (Yrs) 20  Appliances X Refrigerator X Range/Ov  Finished area above grade contains:  Additional features (special energy efficient                                                                                                                                                                                                                                                                                                                                                                                                                                                                                                                                                                                                                                                                                                                                                                                                                                                                                                                                                                                                                                                                                                                                                                                                                                                                                                                                                                                                                 | Water Sanita es X No F ts typical for tr ternal factors or due to the ne etability issue d s of Property e by Exterio General Full Ba Partial E Exterior Wa Roof Surfac Gutters & D Window Typ ven X Dishv 7 Roo t items, etc.)                                                                | Public O  T                                                                                                                                                                                                                                                                                                                                                                                                                                                                                                                                                                                                                                                                                                                                                                                                                                                                                                                                                                                                                                                                                                                                                                                                                                                                                                                                                                                                                                                                                                                                                                                                                                                                                                                                                                                                                                                                                                                                                                                                                                                                                                                    | Yes                                                                                                                                                                                                                                                                                                                                                                                                                                                                                                                                                                                                                                                                                                                                                                                                                                                                                                                                                                                                                                                                                                                                                                                                                                                                                                                                                                                                                                                                                                                                                                                                                                                                                                                                                                                                                                                                                                                                                                                                                                                                                                                            | Stree Alley FEMA Map # 06 No If No, describe.  Invironmental conditions, I is adverse factor has similar  X Assessment and Taleata Source(s) for Gross L Heating / Cooling FWA HWBB Radiant Other Other Other Other Other None Other No | Dff-sit A: tet A: N 00002 and usising p r DOM X Recciving A X X A A A A A A A A A A A A A A A A A                                                                                                                                                                                                                                                                                                                                                                                                                                                                                                                                                                                                                                                                                                                                                                                                                                                                                                                                                                                                                                                                                                                                                                                                                                                                                                                                                                                                                                                                                                                                                                                                                                                                                                                                                                                                                                                                                                                                                                                                                              | e Improve sphalt one 2-0069H Ses, etc.)? rice will be 1. ords Area Amen Fireplace Woodstov Patio/Dec Porch Co Pool No Fence W Other No Other (dess                        | FEM.  X Yes  impacted, and  Prior Inspectities (s) # 1 (e(s) # 0 k Concrete  | No I the adjustion X Real X Drive X X SThe s            | Public P  X  ate 12/21/201  If Yes, describe.  Justment will be approperty Owne  IQuest  Car Storage  None  Driveway # of Car  way Surface Con  Garage # of Car  Carport # of Car  Attached                                                                                 | 8  polied  er  ars 2  ncrete  ars 2  ars 0  Detached  e Grade |
|                  | Comment  Utilities Public Other (describe)  Electricity X  Gas X  FEMA Special Flood Hazard Area Ye  Are the utilities and/or off-site improvement  Are there any adverse site conditions or ext  The subject has the NOISE adverse site factor  accordingly in the sales grid, but no any marke  Source(s) Used for Physical Characteristics  X Other (describe) Drive  General Description  Units X One Onewith Accessory Unit  # of Stories 2  Type X Det. Att. S-Det./End Unit  X Existing Proposed UnderConst  Design (Style) Contemp  Year Built 2000  Effective Age (Yrs) 20  Appliances X Refrigerator X Range/Ov  Finished area above grade contains:  Additional features (special energy efficient                                                                                                                                                                                                                                                                                                                                                                                                                                                                                                                                                                                                                                                                                                                                                                                                                                                                                                                                                                                                                                                                                                                                                                                                                                                                                                                                                                                                                  | Water Sanita es X No F ts typical for tr ternal factors or due to the ne etability issue d s of Property e by Exterior General Full Ba Partial E Exterior Wa Roof Surfac Gutters & Di Window Typ ven X Dishv 7 Roo t items, etc.) data source(s) ee is from th                                 | Public O  T                                                                                                                                                                                                                                                                                                                                                                                                                                                                                                                                                                                                                                                                                                                                                                                                                                                                                                                                                                                                                                                                                                                                                                                                                                                                                                                                                                                                                                                                                                                                                                                                                                                                                                                                                                                                                                                                                                                                                                                                                                                                                                                    | Yes                                                                                                                                                                                                                                                                                                                                                                                                                                                                                                                                                                                                                                                                                                                                                                                                                                                                                                                                                                                                                                                                                                                                                                                                                                                                                                                                                                                                                                                                                                                                                                                                                                                                                                                                                                                                                                                                                                                                                                                                                                                                                                                            | Stree Alley FEMA Map # 06 No If No, describe.  Invironmental conditions, Inched satellite map) the house adverse factor has similar  X Assessment and Tatata Source(s) for Gross Legal Heating / Cooling FWA HWBB Radiant Other Gas Central Air Conditioning Individual Other None Swave X Washer/Dryer 2.1 Bath(s)  Deairs, deterioration, renovection and the PUBLIC                                                                                                                                                                                                                                                                                                                                                                                                                                                                                                                                                                                                                                                                                                                                                                                                                                                                                                                                                                                                                                                                                                                                                                                                                                                                                                                                                                                                                                                                                                                                                                                                                                                                                                                                                         | off-sit A:  N 00002  and us sing p r DOM  X Recording in X X X X X X X X X X X X X X X X X X                                                                                                                                                                                                                                                                                                                                                                                                                                                                                                                                                                                                                                                                                                                                                                                                                                                                                                                                                                                                                                                                                                                                                                                                                                                                                                                                                                                                                                                                                                                                                                                                                                                                                                                                                                                                                                                                                                                                                                                                                                   | e Improve sphalt one 2-0069H  ses, etc.)? rice will be 1.  ords Area Amen Fireplace Woodston Patio/Dec Porch Co Pool No Fence W Other No Other (deso                      | FEM.  X Yes  impacted,and  Prior Inspect  ities  s) # 1  re(s) # 0  k Concrete  one ood  one cribe)  uare Feet of  quest,ML                                                                                                                                                                                                                                                                                                                                                                                                                                                                                                                                                                                                                                                                                                                                                                                                                                                                                                                                                                                                                                                                                                                                                                                                                                                                                                                                                                                                                                                                                                                                                                                                                                                                                                                                                                                                                                                                                                                                                                                                    | No Id the adjustion X Real X Drive X X S Listin         | Public P  X  ate 12/21/201  If Yes, describe.  Istment will be approperty Owne  IQuest  Car Storage  None  Driveway # of Car  way Surface Cor  Garage # of Car  Carport # of Car  Attached [I]  Built-in  Living Area Above  subject is in and and Zillow.cor               | 8  polied  er  ars 2  ncrete  ars 2  ars 0  Detached  e Grade |
|                  | Comment  Utilities Public Other (describe)  Electricity X  Gas X  FEMA Special Flood Hazard Area Ye  Are the utilities and/or off-site improvement  Are there any adverse site conditions or ext  The subject has the NOISE adverse site factor  accordingly in the sales grid, but no any marke  Source(s) Used for Physical Characteristics  X Other (describe) Drive  General Description  Units X One OnewithAccessoryUnit  # of Stories 2  Type X Det Att. S-Det./End Unit  X Existing Proposed UnderConst.  Design (Style) Contemp  Year Built 2000  Effective Age (Yrs) 20  Appliances X Refrigerator X Range/Ov  Finished area above grade contains:  Additional features (special energy efficient  Describe the condition of the property and of average condition The data source                                                                                                                                                                                                                                                                                                                                                                                                                                                                                                                                                                                                                                                                                                                                                                                                                                                                                                                                                                                                                                                                                                                                                                                                                                                                                                                                   | Water Sanita es X No F ts typical for tr ternal factors or due to the ne etability issue d s of Property e by Exterior Gener Full Ba Partial E Exterior Wa Roof Surfac Gutters & Di Window Typ ven X Dishw 7 Roo t items, etc.) data source(s) e is from th ohysical, fur                      | Public O  T                                                                                                                                                                                                                                                                                                                                                                                                                                                                                                                                                                                                                                                                                                                                                                                                                                                                                                                                                                                                                                                                                                                                                                                                                                                                                                                                                                                                                                                                                                                                                                                                                                                                                                                                                                                                                                                                                                                                                                                                                                                                                                                    | Yes                                                                                                                                                                                                                                                                                                                                                                                                                                                                                                                                                                                                                                                                                                                                                                                                                                                                                                                                                                                                                                                                                                                                                                                                                                                                                                                                                                                                                                                                                                                                                                                                                                                                                                                                                                                                                                                                                                                                                                                                                                                                                                                            | Stree Alley FEMA Map # 06 No If No, describe.  Invironmental conditions, Inched satellite map) the house adverse factor has similar  X Assessment and Tatata Source(s) for Gross Legal Heating / Cooling FWA HWBB Radiant Other Gas Central Air Conditioning Individual Other None Swave X Washer/Dryer 2.1 Bath(s)  Deairs, deterioration, renovection and the PUBLIC                                                                                                                                                                                                                                                                                                                                                                                                                                                                                                                                                                                                                                                                                                                                                                                                                                                                                                                                                                                                                                                                                                                                                                                                                                                                                                                                                                                                                                                                                                                                                                                                                                                                                                                                                         | off-sit A:  N 00002  and us sing p r DOM  X Recording in X X X X X X X X X X X X X X X X X X                                                                                                                                                                                                                                                                                                                                                                                                                                                                                                                                                                                                                                                                                                                                                                                                                                                                                                                                                                                                                                                                                                                                                                                                                                                                                                                                                                                                                                                                                                                                                                                                                                                                                                                                                                                                                                                                                                                                                                                                                                   | e Improve sphalt one 2-0069H  ses, etc.)? rice will be 1.  ords Area Amen Fireplace Woodston Patio/Dec Porch Co Pool No Fence W Other No Other (deso                      | FEM.  X Yes  impacted,and  Prior Inspect  ities  s) # 1  re(s) # 0  k Concrete  one ood  one cribe)  uare Feet of  quest,ML                                                                                                                                                                                                                                                                                                                                                                                                                                                                                                                                                                                                                                                                                                                                                                                                                                                                                                                                                                                                                                                                                                                                                                                                                                                                                                                                                                                                                                                                                                                                                                                                                                                                                                                                                                                                                                                                                                                                                                                                    | No Id the adjustion X Real X Drive X X S Listin         | Public P  X  ate 12/21/201  If Yes, describe.  Istment will be approperty Owne  IQuest  Car Storage  None  Driveway # of Car  way Surface Cor  Garage # of Car  Carport # of Car  Attached [I]  Built-in  Living Area Above  subject is in and and Zillow.cor               | 8  polied  er  ars 2  ncrete  ars 2  ars 0  Detached  e Grade |
|                  | Comment  Utilities Public Other (describe)  Electricity X  Gas X  FEMA Special Flood Hazard Area Ye  Are the utilities and/or off-site improvement  Are there any adverse site conditions or ext  The subject has the NOISE adverse site factor  accordingly in the sales grid, but no any marke  Source(s) Used for Physical Characteristics  X Other (describe) Drive  General Description  Units X One Onewith Accessory Unit  # of Stories 2  Type X Det. Att. S-Det./End Unit  X Existing Proposed UnderConst.  Design (Style) Contemp  Year Built 2000  Effective Age (Yrs) 20  Appliances X Refrigerator X Range/Ov  Finished area above grade contains:  Additional features (special energy efficient  Describe the condition of the property and of average condition The data source and VERIFIED by the owner. No p                                                                                                                                                                                                                                                                                                                                                                                                                                                                                                                                                                                                                                                                                                                                                                                                                                                                                                                                                                                                                                                                                                                                                                                                                                                                                                | Water Sanita es X No F ts typical for tr ternal factors or due to the ne etability issue d s of Property e by Exterior Gener Full Ba Partial E Exterior Wa Roof Surfac Gutters & Di Window Typ ven X Dishw 7 Roo t items, etc.) data source(s) e is from th ohysical, fur                      | Public O  T                                                                                                                                                                                                                                                                                                                                                                                                                                                                                                                                                                                                                                                                                                                                                                                                                                                                                                                                                                                                                                                                                                                                                                                                                                                                                                                                                                                                                                                                                                                                                                                                                                                                                                                                                                                                                                                                                                                                                                                                                                                                                                                    | Yes                                                                                                                                                                                                                                                                                                                                                                                                                                                                                                                                                                                                                                                                                                                                                                                                                                                                                                                                                                                                                                                                                                                                                                                                                                                                                                                                                                                                                                                                                                                                                                                                                                                                                                                                                                                                                                                                                                                                                                                                                                                                                                                            | Stree Alley FEMA Map # 06 No If No, describe.  Invironmental conditions, Inched satellite map) the house adverse factor has similar  X Assessment and Tatata Source(s) for Gross Legal Heating / Cooling FWA HWBB Radiant Other Gas Central Air Conditioning Individual Other None Swave X Washer/Dryer 2.1 Bath(s)  Deairs, deterioration, renovection and the PUBLIC                                                                                                                                                                                                                                                                                                                                                                                                                                                                                                                                                                                                                                                                                                                                                                                                                                                                                                                                                                                                                                                                                                                                                                                                                                                                                                                                                                                                                                                                                                                                                                                                                                                                                                                                                         | off-sit A:  N 00002  and us sing p r DOM  X Recording in X X X X X X X X X X X X X X X X X X                                                                                                                                                                                                                                                                                                                                                                                                                                                                                                                                                                                                                                                                                                                                                                                                                                                                                                                                                                                                                                                                                                                                                                                                                                                                                                                                                                                                                                                                                                                                                                                                                                                                                                                                                                                                                                                                                                                                                                                                                                   | e Improve sphalt one 2-0069H  ses, etc.)? rice will be 1.  ords Area Amen Fireplace Woodston Patio/Dec Porch Co Pool No Fence W Other No Other (deso                      | FEM.  X Yes  impacted,and  Prior Inspect  ities  s) # 1  re(s) # 0  k Concrete  one ood  one cribe)  uare Feet of  quest,ML                                                                                                                                                                                                                                                                                                                                                                                                                                                                                                                                                                                                                                                                                                                                                                                                                                                                                                                                                                                                                                                                                                                                                                                                                                                                                                                                                                                                                                                                                                                                                                                                                                                                                                                                                                                                                                                                                                                                                                                                    | No Id the adjustion X Real X Drive X X S Listin         | Public P  X  ate 12/21/201  If Yes, describe.  Istment will be approperty Owne  IQuest  Car Storage  None  Driveway # of Car  way Surface Cor  Garage # of Car  Carport # of Car  Attached [I]  Built-in  Living Area Above  subject is in and and Zillow.cor               | 8  polied  er  ars 2  ncrete  ars 2  ars 0  Detached  e Grade |
|                  | Comment  Utilities Public Other (describe)  Electricity X  Gas X  FEMA Special Flood Hazard Area Ye  Are the utilities and/or off-site improvement  Are there any adverse site conditions or ext  The subject has the NOISE adverse site factor  accordingly in the sales grid, but no any marke  Source(s) Used for Physical Characteristics  X Other (describe) Drive  General Description  Units X One Onewith Accessory Unit  # of Stories 2  Type X Det. Att. S-Det./End Unit  X Existing Proposed UnderConst.  Design (Style) Contemp  Year Built 2000  Effective Age (Yrs) 20  Appliances X Refrigerator X Range/Ov  Finished area above grade contains:  Additional features (special energy efficient  Describe the condition of the property and of average condition. The data source and VERIFIED by the owner. No personal condition of the subject is about the condition of the condition o | Water Sanita es X No F ts typical for tr ternal factors or due to the ne etability issue d s of Property e by Exteric Genera Concret Full Ba Partial E Exterior Wa Roof Surfac Gutters & D Window Typ ven X Dishw 7 Roo t items, etc.)  data source(s) ee is from th ohysical, fur out 40 year | Public O  T                                                                                                                                                                                                                                                                                                                                                                                                                                                                                                                                                                                                                                                                                                                                                                                                                                                                                                                                                                                                                                                                                                                                                                                                                                                                                                                                                                                                                                                                                                                                                                                                                                                                                                                                                                                                                                                                                                                                                                                                                                                                                                                    | Yes nments, ele the attack without the X MLS cace X and A month of the the attack without the X Micro  | Stree Alley FEMA Map # 06 No If No, describe.  Invironmental conditions, I is adverse factor has similar  X Assessment and Tarata Source(s) for Gross L Heating / Cooling FWA HWBB Radiant Other I Gas Central Air Conditioning Individual Other None Individual Individ | Dff-sit A:  N N 00002  and us sing p r DON  X Recciving A  X X  X A  A T A  A T A  A T A  A T A  A T A  A T A  A T A  A T A  A T A  A T A  A T A  A T A  A T A  A T A  A T A  A T A  A T A  A T A  A T A  A T A  A T A  A T A  A T A  A T A  A T A  A T A  A T A  A T A  A T A  A T A  A T A  A T A  A T A  A T A  A T A  A T A  A T A  A T A  A T A  A T A  A T A  A T A  A T A  A T A  A T A  A T A  A T A  A T A  A T A  A T A  A T A  A T A  A T A  A T A  A T A  A T A  A T A  A T A  A T A  A T A  A T A  A T A  A T A  A T A  A T A  A T A  A T A  A T A  A T A  A T A  A T A  A T A  A T A  A T A  A T A  A T A  A T A  A T A  A T A  A T A  A T A  A T A  A T A  A T A  A T A  A T A  A T A  A T A  A T A  A T A  A T A  A T A  A T A  A T A  A T A  A T A  A T A  A T A  A T A  A T A  A T A  A T A  A T A  A T A  A T A  A T A  A T A  A T A  A T A  A T A  A T A  A T A  A T A  A T A  A T A  A T A  A T A  A T A  A T A  A T A  A T A  A T A  A T A  A T A  A T A  A T A  A T A  A T A  A T A  A T A  A T A  A T A  A T A  A T A  A T A  A T A  A T A  A T A  A T A  A T A  A T A  A T A  A T A  A T A  A T A  A T A  A T A  A T A  A T A  A T A  A T A  A T A  A T A  A T A  A T A  A T A  A T A  A T A  A T A  A T A  A T A  A T A  A T A  A T A  A T A  A T A  A T A  A T A  A T A  A T A  A T A  A T A  A T A  A T A  A T A  A T A  A T A  A T A  A T A  A T A  A T A  A T A  A T A  A T A  A T A  A T A  A T A  A T A  A T A  A T A  A T A  A T A  A T A  A T A  A T A  A T A  A T A  A T A  A T A  A T A  A T A  A T A  A T A  A T A  A T A  A T A  A T A  A T A  A T A  A T A  A T A  A T A  A T A  A T A  A T A  A T A  A T A  A T A  A T A  A T A  A T A  A T A  A T A  A T A  A T A  A T A  A T A  A T A  A T A  A T A  A T A  A T A  A T A  A T A  A T A  A T A  A T A  A T A  A T A  A T A  A T A  A T A  A T A  A T A  A T A  A T A  A T A  A T A  A T A  A T A  A T A  A T A  A T A  A T A  A T A  A T A  A T A  A T A  A T A  A T A  A T A  A T A  A T A  A T A  A T A  A T A  A T A  A T A  A T A  A T A  A T A  A T A  A T A  A T A  A T A  A T A  A T A  A T A  A T A  A T A  A T A  A T A  A T | e Improve sphalt one 2-0069H ses, etc.)? rice will be 1. ords Area Amen Fireplace Woodstov Patio/Dec Porch Co Pool No Fence W Other No Other (desi                        | FEM.  X Yes Impacted, and Impacted one Impacted  | No I the adjustion X Real X Drive X X S Listin 1. The I | Public P  X  ate 12/21/201  If Yes, describe.  Justment will be approperty Owne  IQuest  Car Storage  None  Driveway # of Car  way Surface Cor  Garage # of Car  Carport # of Car  Attached                                                                                 | 8  polied  er  ars 2  ncrete  ars 2  ars 0  Detached  e Grade |
|                  | Comment  Utilities Public Other (describe)  Electricity X  Gas X  FEMA Special Flood Hazard Area Ye  Are the utilities and/or off-site improvement  Are there any adverse site conditions or ext  The subject has the NOISE adverse site factor  accordingly in the sales grid, but no any marke  Source(s) Used for Physical Characteristics  X Other (describe) Drive  General Description  Units X One Onewith Accessory Unit  # of Stories 2  Type X Det. Att. S-Det./End Unit  X Existing Proposed UnderConst.  Design (Style) Contemp  Year Built 2000  Effective Age (Yrs) 20  Appliances X Refrigerator X Range/Ov  Finished area above grade contains:  Additional features (special energy efficient  Describe the condition of the property and of average condition. The data source and VERIFIED by the owner. No p  Economic Life for the subject is about the condition of the property and of the prop | Water Sanita es X No F ts typical for tr ternal factors or due to the ne etability issue d s of Property e by Exteric Genera Concret Full Ba Partial E Exterior Wa Roof Surfac Gutters & D Window Typ ven X Dishw 7 Roo t items, etc.)  data source(s) ee is from th ohysical, fur out 40 year | Public O  T                                                                                                                                                                                                                                                                                                                                                                                                                                                                                                                                                                                                                                                                                                                                                                                                                                                                                                                                                                                                                                                                                                                                                                                                                                                                                                                                                                                                                                                                                                                                                                                                                                                                                                                                                                                                                                                                                                                                                                                                                                                                                                                    | Yes nments, ele the attack without the X MLS cace X and A month of the the attack without the X Micro  | Stree Alley FEMA Map # 06 No If No, describe.  Invironmental conditions, I is adverse factor has similar  X Assessment and Tarata Source(s) for Gross L Heating / Cooling FWA HWBB Radiant Other I Gas Central Air Conditioning Individual Other None Individual Individ | Dff-sit A:  N N 00002  and us sing p r DON  X Recciving A  X X  X A  A T A  A T A  A T A  A T A  A T A  A T A  A T A  A T A  A T A  A T A  A T A  A T A  A T A  A T A  A T A  A T A  A T A  A T A  A T A  A T A  A T A  A T A  A T A  A T A  A T A  A T A  A T A  A T A  A T A  A T A  A T A  A T A  A T A  A T A  A T A  A T A  A T A  A T A  A T A  A T A  A T A  A T A  A T A  A T A  A T A  A T A  A T A  A T A  A T A  A T A  A T A  A T A  A T A  A T A  A T A  A T A  A T A  A T A  A T A  A T A  A T A  A T A  A T A  A T A  A T A  A T A  A T A  A T A  A T A  A T A  A T A  A T A  A T A  A T A  A T A  A T A  A T A  A T A  A T A  A T A  A T A  A T A  A T A  A T A  A T A  A T A  A T A  A T A  A T A  A T A  A T A  A T A  A T A  A T A  A T A  A T A  A T A  A T A  A T A  A T A  A T A  A T A  A T A  A T A  A T A  A T A  A T A  A T A  A T A  A T A  A T A  A T A  A T A  A T A  A T A  A T A  A T A  A T A  A T A  A T A  A T A  A T A  A T A  A T A  A T A  A T A  A T A  A T A  A T A  A T A  A T A  A T A  A T A  A T A  A T A  A T A  A T A  A T A  A T A  A T A  A T A  A T A  A T A  A T A  A T A  A T A  A T A  A T A  A T A  A T A  A T A  A T A  A T A  A T A  A T A  A T A  A T A  A T A  A T A  A T A  A T A  A T A  A T A  A T A  A T A  A T A  A T A  A T A  A T A  A T A  A T A  A T A  A T A  A T A  A T A  A T A  A T A  A T A  A T A  A T A  A T A  A T A  A T A  A T A  A T A  A T A  A T A  A T A  A T A  A T A  A T A  A T A  A T A  A T A  A T A  A T A  A T A  A T A  A T A  A T A  A T A  A T A  A T A  A T A  A T A  A T A  A T A  A T A  A T A  A T A  A T A  A T A  A T A  A T A  A T A  A T A  A T A  A T A  A T A  A T A  A T A  A T A  A T A  A T A  A T A  A T A  A T A  A T A  A T A  A T A  A T A  A T A  A T A  A T A  A T A  A T A  A T A  A T A  A T A  A T A  A T A  A T A  A T A  A T A  A T A  A T A  A T A  A T A  A T A  A T A  A T A  A T A  A T A  A T A  A T A  A T A  A T A  A T A  A T A  A T A  A T A  A T A  A T A  A T A  A T A  A T A  A T A  A T A  A T A  A T A  A T A  A T A  A T A  A T A  A T A  A T A  A T A  A T A  A T A  A T A  A T A  A T A  A T | e Improve sphalt one 2-0069H ses, etc.)? rice will be 1. ords Area Amen Fireplace Woodstov Patio/Dec Porch Co Pool No Fence W Other No Other (desi                        | FEM.  X Yes Impacted, and Impacted one Impacted  | No I the adjustion X Real X Drive X X S Listin 1. The I | Public P  X  ate 12/21/201  If Yes, describe.  Istment will be approperty Owne  IQuest  Car Storage  None  Driveway # of Car  way Surface Cor  Garage # of Car  Carport # of Car  Attached [I]  Built-in  Living Area Above  subject is in and and Zillow.cor               | 8  polied  er  ars 2  ncrete  ars 2  ars 0  Detached  e Grade |
|                  | Comment  Utilities Public Other (describe)  Electricity X  Gas X  FEMA Special Flood Hazard Area Ye  Are the utilities and/or off-site improvement  Are there any adverse site conditions or ext  The subject has the NOISE adverse site factor  accordingly in the sales grid, but no any marke  Source(s) Used for Physical Characteristics  X Other (describe) Drive  General Description  Units X One Onewith Accessory Unit  # of Stories 2  Type X Det. Att. S-Det./End Unit  X Existing Proposed UnderConst.  Design (Style) Contemp  Year Built 2000  Effective Age (Yrs) 20  Appliances X Refrigerator X Range/Ov  Finished area above grade contains:  Additional features (special energy efficient  Describe the condition of the property and of average condition. The data source and VERIFIED by the owner. No personal condition of the subject is about the condition of the condition o | Water Sanita es X No F ts typical for tr ternal factors or due to the ne etability issue d s of Property e by Exteric Genera Concret Full Ba Partial E Exterior Wa Roof Surfac Gutters & D Window Typ ven X Dishw 7 Roo t items, etc.)  data source(s) ee is from th ohysical, fur out 40 year | Public O  T                                                                                                                                                                                                                                                                                                                                                                                                                                                                                                                                                                                                                                                                                                                                                                                                                                                                                                                                                                                                                                                                                                                                                                                                                                                                                                                                                                                                                                                                                                                                                                                                                                                                                                                                                                                                                                                                                                                                                                                                                                                                                                                    | Yes nments, ele the attack without the X MLS cace X and A month of the the attack without the X Micro  | Stree Alley FEMA Map # 06 No If No, describe.  Invironmental conditions, I is adverse factor has similar  X Assessment and Tarata Source(s) for Gross L Heating / Cooling FWA HWBB Radiant Other I Gas Central Air Conditioning Individual Other None Individual Individ | Dff-sit A:  N N 00002  and us sing p r DON  X Recciving A  X X  X A  A T A  A T A  A T A  A T A  A T A  A T A  A T A  A T A  A T A  A T A  A T A  A T A  A T A  A T A  A T A  A T A  A T A  A T A  A T A  A T A  A T A  A T A  A T A  A T A  A T A  A T A  A T A  A T A  A T A  A T A  A T A  A T A  A T A  A T A  A T A  A T A  A T A  A T A  A T A  A T A  A T A  A T A  A T A  A T A  A T A  A T A  A T A  A T A  A T A  A T A  A T A  A T A  A T A  A T A  A T A  A T A  A T A  A T A  A T A  A T A  A T A  A T A  A T A  A T A  A T A  A T A  A T A  A T A  A T A  A T A  A T A  A T A  A T A  A T A  A T A  A T A  A T A  A T A  A T A  A T A  A T A  A T A  A T A  A T A  A T A  A T A  A T A  A T A  A T A  A T A  A T A  A T A  A T A  A T A  A T A  A T A  A T A  A T A  A T A  A T A  A T A  A T A  A T A  A T A  A T A  A T A  A T A  A T A  A T A  A T A  A T A  A T A  A T A  A T A  A T A  A T A  A T A  A T A  A T A  A T A  A T A  A T A  A T A  A T A  A T A  A T A  A T A  A T A  A T A  A T A  A T A  A T A  A T A  A T A  A T A  A T A  A T A  A T A  A T A  A T A  A T A  A T A  A T A  A T A  A T A  A T A  A T A  A T A  A T A  A T A  A T A  A T A  A T A  A T A  A T A  A T A  A T A  A T A  A T A  A T A  A T A  A T A  A T A  A T A  A T A  A T A  A T A  A T A  A T A  A T A  A T A  A T A  A T A  A T A  A T A  A T A  A T A  A T A  A T A  A T A  A T A  A T A  A T A  A T A  A T A  A T A  A T A  A T A  A T A  A T A  A T A  A T A  A T A  A T A  A T A  A T A  A T A  A T A  A T A  A T A  A T A  A T A  A T A  A T A  A T A  A T A  A T A  A T A  A T A  A T A  A T A  A T A  A T A  A T A  A T A  A T A  A T A  A T A  A T A  A T A  A T A  A T A  A T A  A T A  A T A  A T A  A T A  A T A  A T A  A T A  A T A  A T A  A T A  A T A  A T A  A T A  A T A  A T A  A T A  A T A  A T A  A T A  A T A  A T A  A T A  A T A  A T A  A T A  A T A  A T A  A T A  A T A  A T A  A T A  A T A  A T A  A T A  A T A  A T A  A T A  A T A  A T A  A T A  A T A  A T A  A T A  A T A  A T A  A T A  A T A  A T A  A T A  A T A  A T A  A T A  A T A  A T A  A T A  A T A  A T A  A T A  A T A  A T | e Improve sphalt one 2-0069H ses, etc.)? rice will be 1. ords Area Amen Fireplace Woodstov Patio/Dec Porch Co Pool No Fence W Other No Other (desi                        | FEM.  X Yes Impacted, and Impacted one Impacted  | No I the adjustion X Real X Drive X X S Listin 1. The I | Public P  X  ate 12/21/201  If Yes, describe.  Justment will be approperty Owne  IQuest  Car Storage  None  Driveway # of Car  way Surface Cor  Garage # of Car  Carport # of Car  Attached                                                                                 | 8  polied  er  ars 2  ncrete  ars 2  ars 0  Detached  e Grade |
|                  | Comment  Utilities Public Other (describe)  Electricity X  Gas X  FEMA Special Flood Hazard Area Ye  Are the utilities and/or off-site improvement  Are there any adverse site conditions or ext  The subject has the NOISE adverse site factor  accordingly in the sales grid, but no any marke  Source(s) Used for Physical Characteristics  X Other (describe) Drive  General Description  Units X One Onewith Accessory Unit  # of Stories 2  Type X Det. Att. S-Det./End Unit  X Existing Proposed UnderConst.  Design (Style) Contemp  Year Built 2000  Effective Age (Yrs) 20  Appliances X Refrigerator X Range/Ov  Finished area above grade contains:  Additional features (special energy efficient  Describe the condition of the property and of average condition. The data source and VERIFIED by the owner. No p  Economic Life for the subject is about the condition of the property and of the prop | Water Sanita es X No F ts typical for tr ternal factors or due to the ne etability issue d s of Property e by Exteric Genera Concret Full Ba Partial E Exterior Wa Roof Surfac Gutters & D Window Typ ven X Dishw 7 Roo t items, etc.)  data source(s) ee is from th ohysical, fur out 40 year | Public O  T                                                                                                                                                                                                                                                                                                                                                                                                                                                                                                                                                                                                                                                                                                                                                                                                                                                                                                                                                                                                                                                                                                                                                                                                                                                                                                                                                                                                                                                                                                                                                                                                                                                                                                                                                                                                                                                                                                                                                                                                                                                                                                                    | Yes nments, ele the attack without the X MLS cace X and A month of the the attack without the X Micro  | Stree Alley FEMA Map # 06 No If No, describe.  Invironmental conditions, I is adverse factor has similar  X Assessment and Tarata Source(s) for Gross L Heating / Cooling FWA HWBB Radiant Other I Gas Central Air Conditioning Individual Other None Individual Individ | Dff-sit A:  N N 00002  and us sing p r DON  X Recciving A  X X  X A  A T A  A T A  A T A  A T A  A T A  A T A  A T A  A T A  A T A  A T A  A T A  A T A  A T A  A T A  A T A  A T A  A T A  A T A  A T A  A T A  A T A  A T A  A T A  A T A  A T A  A T A  A T A  A T A  A T A  A T A  A T A  A T A  A T A  A T A  A T A  A T A  A T A  A T A  A T A  A T A  A T A  A T A  A T A  A T A  A T A  A T A  A T A  A T A  A T A  A T A  A T A  A T A  A T A  A T A  A T A  A T A  A T A  A T A  A T A  A T A  A T A  A T A  A T A  A T A  A T A  A T A  A T A  A T A  A T A  A T A  A T A  A T A  A T A  A T A  A T A  A T A  A T A  A T A  A T A  A T A  A T A  A T A  A T A  A T A  A T A  A T A  A T A  A T A  A T A  A T A  A T A  A T A  A T A  A T A  A T A  A T A  A T A  A T A  A T A  A T A  A T A  A T A  A T A  A T A  A T A  A T A  A T A  A T A  A T A  A T A  A T A  A T A  A T A  A T A  A T A  A T A  A T A  A T A  A T A  A T A  A T A  A T A  A T A  A T A  A T A  A T A  A T A  A T A  A T A  A T A  A T A  A T A  A T A  A T A  A T A  A T A  A T A  A T A  A T A  A T A  A T A  A T A  A T A  A T A  A T A  A T A  A T A  A T A  A T A  A T A  A T A  A T A  A T A  A T A  A T A  A T A  A T A  A T A  A T A  A T A  A T A  A T A  A T A  A T A  A T A  A T A  A T A  A T A  A T A  A T A  A T A  A T A  A T A  A T A  A T A  A T A  A T A  A T A  A T A  A T A  A T A  A T A  A T A  A T A  A T A  A T A  A T A  A T A  A T A  A T A  A T A  A T A  A T A  A T A  A T A  A T A  A T A  A T A  A T A  A T A  A T A  A T A  A T A  A T A  A T A  A T A  A T A  A T A  A T A  A T A  A T A  A T A  A T A  A T A  A T A  A T A  A T A  A T A  A T A  A T A  A T A  A T A  A T A  A T A  A T A  A T A  A T A  A T A  A T A  A T A  A T A  A T A  A T A  A T A  A T A  A T A  A T A  A T A  A T A  A T A  A T A  A T A  A T A  A T A  A T A  A T A  A T A  A T A  A T A  A T A  A T A  A T A  A T A  A T A  A T A  A T A  A T A  A T A  A T A  A T A  A T A  A T A  A T A  A T A  A T A  A T A  A T A  A T A  A T A  A T A  A T A  A T A  A T A  A T A  A T A  A T A  A T A  A T A  A T A  A T A  A T A  A T A  A T | e Improve sphalt one 2-0069H ses, etc.)? rice will be 1. ords Area Amen Fireplace Woodstov Patio/Dec Porch Co Pool No Fence W Other No Other (desi                        | FEM.  X Yes Impacted, and Impacted one Impacted  | No I the adjustion X Real X Drive X X S Listin 1. The I | Public P  X  ate 12/21/201  If Yes, describe.  Justment will be approperty Owne  IQuest  Car Storage  None  Driveway # of Car  way Surface Cor  Garage # of Car  Carport # of Car  Attached                                                                                 | 8  polied  er  ars 2  ncrete  ars 2  ars 0  Detached  e Grade |
|                  | Comment  Utilities Public Other (describe)  Electricity X  Gas X  FEMA Special Flood Hazard Area Ye  Are the utilities and/or off-site improvement  Are there any adverse site conditions or ext  The subject has the NOISE adverse site factor  accordingly in the sales grid, but no any marke  Source(s) Used for Physical Characteristics  X Other (describe) Drive  General Description  Units X One Onewith Accessory Unit  # of Stories 2  Type X Det. Att. S-Det./End Unit  X Existing Proposed UnderConst.  Design (Style) Contemp  Year Built 2000  Effective Age (Yrs) 20  Appliances X Refrigerator X Range/Ov  Finished area above grade contains:  Additional features (special energy efficient  Describe the condition of the property and of average condition. The data source and VERIFIED by the owner. No p  Economic Life for the subject is about the condition of the property and of the prop | Water Sanita es X No F ts typical for tr ternal factors or due to the ne etability issue d s of Property e by Exteric Genera Concret Full Ba Partial E Exterior Wa Roof Surfac Gutters & D Window Typ ven X Dishw 7 Roo t items, etc.)  data source(s) ee is from th ohysical, fur out 40 year | Public O  T                                                                                                                                                                                                                                                                                                                                                                                                                                                                                                                                                                                                                                                                                                                                                                                                                                                                                                                                                                                                                                                                                                                                                                                                                                                                                                                                                                                                                                                                                                                                                                                                                                                                                                                                                                                                                                                                                                                                                                                                                                                                                                                    | Yes nments, ele the attack without the X MLS cace X and A month of the the attack without the X Micro  | Stree Alley FEMA Map # 06 No If No, describe.  Invironmental conditions, I is adverse factor has similar  X Assessment and Tarata Source(s) for Gross L Heating / Cooling FWA HWBB Radiant Other I Gas Central Air Conditioning Individual Other None Individual Individ | Dff-sit A:  N N 00002  and us sing p r DON  X Recciving A  X X  X A  A T A  A T A  A T A  A T A  A T A  A T A  A T A  A T A  A T A  A T A  A T A  A T A  A T A  A T A  A T A  A T A  A T A  A T A  A T A  A T A  A T A  A T A  A T A  A T A  A T A  A T A  A T A  A T A  A T A  A T A  A T A  A T A  A T A  A T A  A T A  A T A  A T A  A T A  A T A  A T A  A T A  A T A  A T A  A T A  A T A  A T A  A T A  A T A  A T A  A T A  A T A  A T A  A T A  A T A  A T A  A T A  A T A  A T A  A T A  A T A  A T A  A T A  A T A  A T A  A T A  A T A  A T A  A T A  A T A  A T A  A T A  A T A  A T A  A T A  A T A  A T A  A T A  A T A  A T A  A T A  A T A  A T A  A T A  A T A  A T A  A T A  A T A  A T A  A T A  A T A  A T A  A T A  A T A  A T A  A T A  A T A  A T A  A T A  A T A  A T A  A T A  A T A  A T A  A T A  A T A  A T A  A T A  A T A  A T A  A T A  A T A  A T A  A T A  A T A  A T A  A T A  A T A  A T A  A T A  A T A  A T A  A T A  A T A  A T A  A T A  A T A  A T A  A T A  A T A  A T A  A T A  A T A  A T A  A T A  A T A  A T A  A T A  A T A  A T A  A T A  A T A  A T A  A T A  A T A  A T A  A T A  A T A  A T A  A T A  A T A  A T A  A T A  A T A  A T A  A T A  A T A  A T A  A T A  A T A  A T A  A T A  A T A  A T A  A T A  A T A  A T A  A T A  A T A  A T A  A T A  A T A  A T A  A T A  A T A  A T A  A T A  A T A  A T A  A T A  A T A  A T A  A T A  A T A  A T A  A T A  A T A  A T A  A T A  A T A  A T A  A T A  A T A  A T A  A T A  A T A  A T A  A T A  A T A  A T A  A T A  A T A  A T A  A T A  A T A  A T A  A T A  A T A  A T A  A T A  A T A  A T A  A T A  A T A  A T A  A T A  A T A  A T A  A T A  A T A  A T A  A T A  A T A  A T A  A T A  A T A  A T A  A T A  A T A  A T A  A T A  A T A  A T A  A T A  A T A  A T A  A T A  A T A  A T A  A T A  A T A  A T A  A T A  A T A  A T A  A T A  A T A  A T A  A T A  A T A  A T A  A T A  A T A  A T A  A T A  A T A  A T A  A T A  A T A  A T A  A T A  A T A  A T A  A T A  A T A  A T A  A T A  A T A  A T A  A T A  A T A  A T A  A T A  A T A  A T A  A T A  A T A  A T A  A T A  A T A  A T A  A T A  A T A  A T | e Improve sphalt one 2-0069H ses, etc.)? rice will be 1. ords Area Amen Fireplace Woodstov Patio/Dec Porch Co Pool No Fence W Other No Other (desi                        | FEM.  X Yes Impacted, and Impacted one Impacted  | No I the adjustion X Real X Drive X X S Listin 1. The I | Public P  X  ate 12/21/201  If Yes, describe.  Justment will be approperty Owne  IQuest  Car Storage  None  Driveway # of Car  way Surface Cor  Garage # of Car  Carport # of Car  Attached                                                                                 | 8  polied  er  ars 2  ncrete  ars 2  ars 0  Detached  e Grade |
|                  | Comment Utilities Public Other (describe)  Electricity X  Gas X  FEMA Special Flood Hazard Area Ye  Are the utilities and/or off-site improvement Are there any adverse site conditions or ext The subject has the NOISE adverse site factor accordingly in the sales grid, but no any marke  Source(s) Used for Physical Characteristics X Other (describe)  General Description  Units X One Onewith Accessory Unit # of Stories 2  Type X Det. Att. S-Det./End Unit X Existing Proposed UnderConst.  Design (Style)  Contemp  Year Built 2000  Effective Age (Yrs) 20  Appliances X Refrigerator X Range/Ov Finished area above grade contains:  Additional features (special energy efficient  Describe the condition of the property and of average condition. The data source and VERIFIED by the owner. No p  Economic Life for the subject is about the property of the subject is about the subject is about the property of the subject is about the subjec | Water Sanita es X No F ts typical for tr ternal factors or due to the ne etability issue d s of Property e by Exterio Gener. Concret Full Ba Partial E Exterior Wa Roof Surfac Gutters & D Window Typ ven X Dishv 7 Roo t items, etc.)  data source(s) e is from th ohysical, fur out 40 year  | Public O  T                                                                                                                                                                                                                                                                                                                                                                                                                                                                                                                                                                                                                                                                                                                                                                                                                                                                                                                                                                                                                                                                                                                                                                                                                                                                                                                                                                                                                                                                                                                                                                                                                                                                                                                                                                                                                                                                                                                                                                                                                                                                                                                    | Yes                                                                                                                                                                                                                                                                                                                                                                                                                                                                                                                                                                                                                                                                                                                                                                                                                                                                                                                                                                                                                                                                                                                                                                                                                                                                                                                                                                                                                                                                                                                                                                                                                                                                                                                                                                                                                                                                                                                                                                                                                                                                                                                            | Stree  Alley FEMA Map # 06 No If No, describe.  nvironmental conditions, Is the astellite map), the house is adverse factor has similar at a Source(s) for Gross L.  Heating / Cooling FWA HWBB Radiant Other I Gas Central Air Conditioning Individual Other None Individual Individual Other None Individual Individual Other None Individual Indiv | off-sit Address Addres | e Improve sphalt one 2-0069H ses, etc.)? rice will be 1. ords Area Amen Fireplace Woodstov Patio/Dec Porch Co Pool No Fence W Other No Other (deso O So TA (Rea e time of | FEM.  X Yes impacted, and impacted, and impacted, and impacted, and impacted, and impacted, and impacted on the concrete one conditions are Feet or impacted on the conditions are Feet or impacted on the conditions are Feet or impacted on the conditions are recorded on the condit | No I the adjustion X Real X Drive X X S Listin 1. The I | Public P  X  ate 12/21/201  If Yes, describe.  Justment will be approperty Owne  IQuest  Car Storage  None  Driveway # of Car  way Surface Cor  Garage # of Car  Carport # of Car  Attached ID  Built-in  Living Area Above  subject is in an ang and Zillow. or  Remaining | 8  polied  er  ars 2  ncrete  ars 2  ars 0  Detached  e Grade |
|                  | Comment  Utilities Public Other (describe)  Electricity X  Gas X  FEMA Special Flood Hazard Area Ye  Are the utilities and/or off-site improvement  Are there any adverse site conditions or ext  The subject has the NOISE adverse site factor  accordingly in the sales grid, but no any marke  Source(s) Used for Physical Characteristics  X Other (describe) Drive  General Description  Units X One Onewith Accessory Unit  # of Stories 2  Type X Det. Att. S-Det./End Unit  X Existing Proposed UnderConst.  Design (Style) Contemp  Year Built 2000  Effective Age (Yrs) 20  Appliances X Refrigerator X Range/Ov  Finished area above grade contains:  Additional features (special energy efficient  Describe the condition of the property and of average condition. The data source and VERIFIED by the owner. No p  Economic Life for the subject is about the condition of the property and of the prop | Water Sanita es X No F ts typical for tr ternal factors or due to the ne etability issue d s of Property e by Exterio Gener. Concret Full Ba Partial E Exterior Wa Roof Surfac Gutters & D Window Typ ven X Dishv 7 Roo t items, etc.)  data source(s) e is from th ohysical, fur out 40 year  | Public O  T                                                                                                                                                                                                                                                                                                                                                                                                                                                                                                                                                                                                                                                                                                                                                                                                                                                                                                                                                                                                                                                                                                                                                                                                                                                                                                                                                                                                                                                                                                                                                                                                                                                                                                                                                                                                                                                                                                                                                                                                                                                                                                                    | Yes                                                                                                                                                                                                                                                                                                                                                                                                                                                                                                                                                                                                                                                                                                                                                                                                                                                                                                                                                                                                                                                                                                                                                                                                                                                                                                                                                                                                                                                                                                                                                                                                                                                                                                                                                                                                                                                                                                                                                                                                                                                                                                                            | Stree  Alley FEMA Map # 06 No If No, describe.  nvironmental conditions, Is the astellite map), the house is adverse factor has similar at a Source(s) for Gross L.  Heating / Cooling FWA HWBB Radiant Other I Gas Central Air Conditioning Individual Other None Individual Individual Other None Individual Individual Other None Individual Indiv | off-sit Address Addres | e Improve sphalt one 2-0069H ses, etc.)? rice will be 1. ords Area Amen Fireplace Woodstov Patio/Dec Porch Co Pool No Fence W Other No Other (deso O So TA (Rea e time of | FEM.  X Yes Impacted, and Impacted one Impacted  | No I the adjustion X Real X Drive X X S Listin 1. The I | Public P  X  ate 12/21/201  If Yes, describe.  Justment will be approperty Owne  IQuest  Car Storage  None  Driveway # of Car  way Surface Cor  Garage # of Car  Carport # of Car  Attached ID  Built-in  Living Area Above  subject is in an ang and Zillow. or  Remaining | 8  polied  er  ars 2  ncrete  ars 2  ars 0  Detached  e Grade |