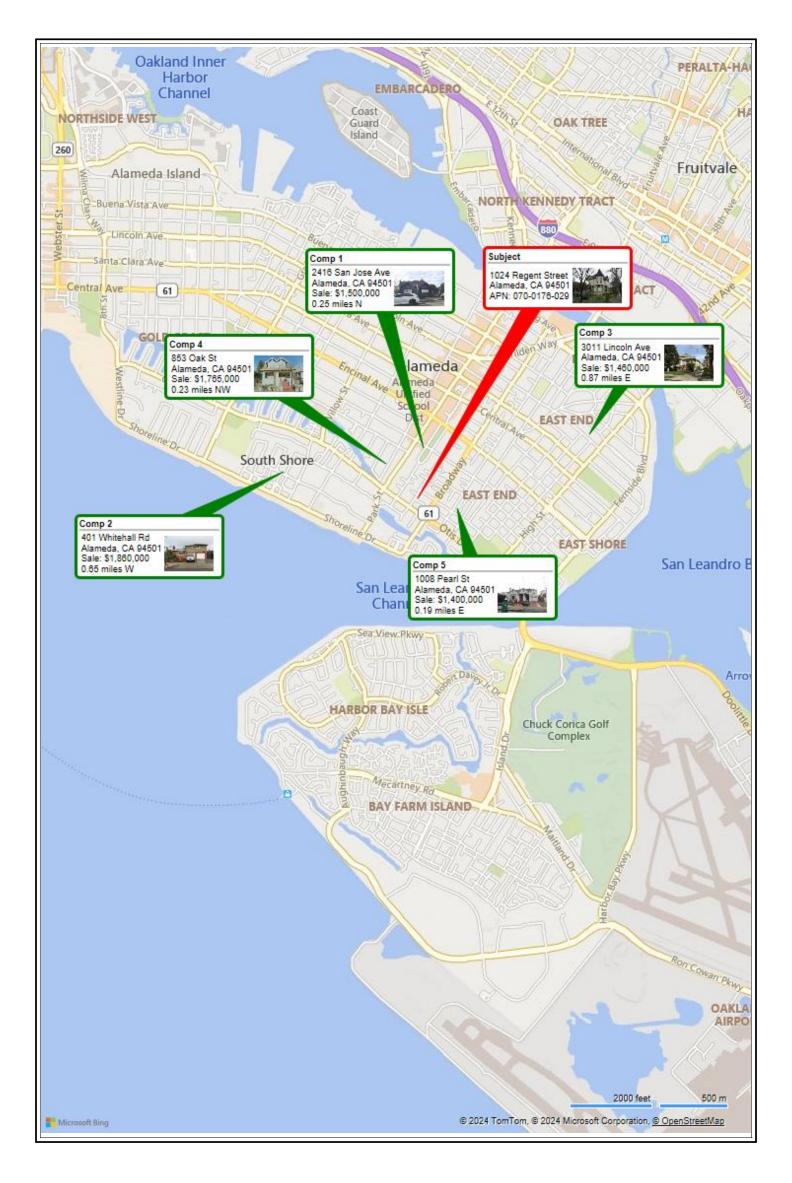

Huibin Lan

NEIGHBORHOOD CONTRACT

U.

File No. 35176082 Case No. 56895

Exterior-Only Inspection Residential Appraisal Report

|                                                                                                                                                                                                                                                                                                                                                                                                                                                                                                                                                                                                                                                                                                                                                                                                                                                                                                                                                                                                                                                                                                                                                                                                                                                                                                                                                                                                                                                                                                                                                                                                                                                                                                                                                                                                                                                                                                                                                                                                                                                                                                                                |                                         |                                                                                                                                                                                                                                                                                                                                                                                                                                                                                                                                                                                                                                                                                                                                                                                                                                                                                                                                                                                                                                                                                                                                                                                                                                                                                                                                                                                                                                                                                                                                                                                                                                                                                                                                                                                                                                                                                                                                                                                                                                                                                                                                |                                                                                                                                                                                                                                                                     |                                                                                                                                                                                                                                                                                                                                                                                                                                                                                                                                                                                                                                                                                                                                                                                                                                                                                                                                                                                                                                                                                                                                                                                                                                                                                                                                                                                                                                                                                                                                                                                                                                                                                                                                                                                                                                                                                                                                                                                                                                                                                                                                |                                                                                                                                                                                                                                                                                                                                                                                                                                                                                                                                                                                                                                                                                                                                                                                                                                                                                                                                                                                                                                                                                                                                                                                                                                                                                                                                                                                                                                                                                                                                                                                                                                                                                                                                                                                                                                                                                                                                                                                                                                                                                                                                | curate, and                                                                                                                                                                                                                                                                                                                                                                                                                                                                                                                                                                                                                                                                                                                                                                                                                                                                                                                                                                                                                                                                                                                                                                                                                                                                                                                                                                                                                                                                                                                                                                                                                                                                                                                                                                                                                                                                                                                                                                                                                                                                                                                    |                                                                                                                                                                                                                       |                                                                                                                                                                                                                                                                                                                                                                                                                                                                                                                                                                                                                                                                                                                                                                                                                                                                                                                                                                                                                                                                                                                                                                                                                                                                                                                                                                                                                                                                                                                                                                                                                                                                                                                                                                                                                                                                                                                                                                                                                                                                                                                                |                                                                                                                                                                                                                                                                                                                                                                                                                                                                                                                                                                                                                                                                                                                                                                                                                                                                                                                                                                                                                                                                                                                                                                                                                                                                                                                                                                                                                                                                                                                                                                                                                                                                                                                                                                                                                                                                                                                                                                                                                                                                                                                                |                                                                      |                                                                                                                                                                                                                                                                                                                                                                                                                                                                                                                                                                                                                                                                                       |
|--------------------------------------------------------------------------------------------------------------------------------------------------------------------------------------------------------------------------------------------------------------------------------------------------------------------------------------------------------------------------------------------------------------------------------------------------------------------------------------------------------------------------------------------------------------------------------------------------------------------------------------------------------------------------------------------------------------------------------------------------------------------------------------------------------------------------------------------------------------------------------------------------------------------------------------------------------------------------------------------------------------------------------------------------------------------------------------------------------------------------------------------------------------------------------------------------------------------------------------------------------------------------------------------------------------------------------------------------------------------------------------------------------------------------------------------------------------------------------------------------------------------------------------------------------------------------------------------------------------------------------------------------------------------------------------------------------------------------------------------------------------------------------------------------------------------------------------------------------------------------------------------------------------------------------------------------------------------------------------------------------------------------------------------------------------------------------------------------------------------------------|-----------------------------------------|--------------------------------------------------------------------------------------------------------------------------------------------------------------------------------------------------------------------------------------------------------------------------------------------------------------------------------------------------------------------------------------------------------------------------------------------------------------------------------------------------------------------------------------------------------------------------------------------------------------------------------------------------------------------------------------------------------------------------------------------------------------------------------------------------------------------------------------------------------------------------------------------------------------------------------------------------------------------------------------------------------------------------------------------------------------------------------------------------------------------------------------------------------------------------------------------------------------------------------------------------------------------------------------------------------------------------------------------------------------------------------------------------------------------------------------------------------------------------------------------------------------------------------------------------------------------------------------------------------------------------------------------------------------------------------------------------------------------------------------------------------------------------------------------------------------------------------------------------------------------------------------------------------------------------------------------------------------------------------------------------------------------------------------------------------------------------------------------------------------------------------|---------------------------------------------------------------------------------------------------------------------------------------------------------------------------------------------------------------------------------------------------------------------|--------------------------------------------------------------------------------------------------------------------------------------------------------------------------------------------------------------------------------------------------------------------------------------------------------------------------------------------------------------------------------------------------------------------------------------------------------------------------------------------------------------------------------------------------------------------------------------------------------------------------------------------------------------------------------------------------------------------------------------------------------------------------------------------------------------------------------------------------------------------------------------------------------------------------------------------------------------------------------------------------------------------------------------------------------------------------------------------------------------------------------------------------------------------------------------------------------------------------------------------------------------------------------------------------------------------------------------------------------------------------------------------------------------------------------------------------------------------------------------------------------------------------------------------------------------------------------------------------------------------------------------------------------------------------------------------------------------------------------------------------------------------------------------------------------------------------------------------------------------------------------------------------------------------------------------------------------------------------------------------------------------------------------------------------------------------------------------------------------------------------------|--------------------------------------------------------------------------------------------------------------------------------------------------------------------------------------------------------------------------------------------------------------------------------------------------------------------------------------------------------------------------------------------------------------------------------------------------------------------------------------------------------------------------------------------------------------------------------------------------------------------------------------------------------------------------------------------------------------------------------------------------------------------------------------------------------------------------------------------------------------------------------------------------------------------------------------------------------------------------------------------------------------------------------------------------------------------------------------------------------------------------------------------------------------------------------------------------------------------------------------------------------------------------------------------------------------------------------------------------------------------------------------------------------------------------------------------------------------------------------------------------------------------------------------------------------------------------------------------------------------------------------------------------------------------------------------------------------------------------------------------------------------------------------------------------------------------------------------------------------------------------------------------------------------------------------------------------------------------------------------------------------------------------------------------------------------------------------------------------------------------------------|--------------------------------------------------------------------------------------------------------------------------------------------------------------------------------------------------------------------------------------------------------------------------------------------------------------------------------------------------------------------------------------------------------------------------------------------------------------------------------------------------------------------------------------------------------------------------------------------------------------------------------------------------------------------------------------------------------------------------------------------------------------------------------------------------------------------------------------------------------------------------------------------------------------------------------------------------------------------------------------------------------------------------------------------------------------------------------------------------------------------------------------------------------------------------------------------------------------------------------------------------------------------------------------------------------------------------------------------------------------------------------------------------------------------------------------------------------------------------------------------------------------------------------------------------------------------------------------------------------------------------------------------------------------------------------------------------------------------------------------------------------------------------------------------------------------------------------------------------------------------------------------------------------------------------------------------------------------------------------------------------------------------------------------------------------------------------------------------------------------------------------|-----------------------------------------------------------------------------------------------------------------------------------------------------------------------------------------------------------------------|--------------------------------------------------------------------------------------------------------------------------------------------------------------------------------------------------------------------------------------------------------------------------------------------------------------------------------------------------------------------------------------------------------------------------------------------------------------------------------------------------------------------------------------------------------------------------------------------------------------------------------------------------------------------------------------------------------------------------------------------------------------------------------------------------------------------------------------------------------------------------------------------------------------------------------------------------------------------------------------------------------------------------------------------------------------------------------------------------------------------------------------------------------------------------------------------------------------------------------------------------------------------------------------------------------------------------------------------------------------------------------------------------------------------------------------------------------------------------------------------------------------------------------------------------------------------------------------------------------------------------------------------------------------------------------------------------------------------------------------------------------------------------------------------------------------------------------------------------------------------------------------------------------------------------------------------------------------------------------------------------------------------------------------------------------------------------------------------------------------------------------|--------------------------------------------------------------------------------------------------------------------------------------------------------------------------------------------------------------------------------------------------------------------------------------------------------------------------------------------------------------------------------------------------------------------------------------------------------------------------------------------------------------------------------------------------------------------------------------------------------------------------------------------------------------------------------------------------------------------------------------------------------------------------------------------------------------------------------------------------------------------------------------------------------------------------------------------------------------------------------------------------------------------------------------------------------------------------------------------------------------------------------------------------------------------------------------------------------------------------------------------------------------------------------------------------------------------------------------------------------------------------------------------------------------------------------------------------------------------------------------------------------------------------------------------------------------------------------------------------------------------------------------------------------------------------------------------------------------------------------------------------------------------------------------------------------------------------------------------------------------------------------------------------------------------------------------------------------------------------------------------------------------------------------------------------------------------------------------------------------------------------------|----------------------------------------------------------------------|---------------------------------------------------------------------------------------------------------------------------------------------------------------------------------------------------------------------------------------------------------------------------------------------------------------------------------------------------------------------------------------------------------------------------------------------------------------------------------------------------------------------------------------------------------------------------------------------------------------------------------------------------------------------------------------|
|                                                                                                                                                                                                                                                                                                                                                                                                                                                                                                                                                                                                                                                                                                                                                                                                                                                                                                                                                                                                                                                                                                                                                                                                                                                                                                                                                                                                                                                                                                                                                                                                                                                                                                                                                                                                                                                                                                                                                                                                                                                                                                                                |                                         | Regent Street                                                                                                                                                                                                                                                                                                                                                                                                                                                                                                                                                                                                                                                                                                                                                                                                                                                                                                                                                                                                                                                                                                                                                                                                                                                                                                                                                                                                                                                                                                                                                                                                                                                                                                                                                                                                                                                                                                                                                                                                                                                                                                                  |                                                                                                                                                                                                                                                                     |                                                                                                                                                                                                                                                                                                                                                                                                                                                                                                                                                                                                                                                                                                                                                                                                                                                                                                                                                                                                                                                                                                                                                                                                                                                                                                                                                                                                                                                                                                                                                                                                                                                                                                                                                                                                                                                                                                                                                                                                                                                                                                                                | Cit                                                                                                                                                                                                                                                                                                                                                                                                                                                                                                                                                                                                                                                                                                                                                                                                                                                                                                                                                                                                                                                                                                                                                                                                                                                                                                                                                                                                                                                                                                                                                                                                                                                                                                                                                                                                                                                                                                                                                                                                                                                                                                                            |                                                                                                                                                                                                                                                                                                                                                                                                                                                                                                                                                                                                                                                                                                                                                                                                                                                                                                                                                                                                                                                                                                                                                                                                                                                                                                                                                                                                                                                                                                                                                                                                                                                                                                                                                                                                                                                                                                                                                                                                                                                                                                                                | Alamed                                                                                                                                                                                                                |                                                                                                                                                                                                                                                                                                                                                                                                                                                                                                                                                                                                                                                                                                                                                                                                                                                                                                                                                                                                                                                                                                                                                                                                                                                                                                                                                                                                                                                                                                                                                                                                                                                                                                                                                                                                                                                                                                                                                                                                                                                                                                                                | State CA                                                                                                                                                                                                                                                                                                                                                                                                                                                                                                                                                                                                                                                                                                                                                                                                                                                                                                                                                                                                                                                                                                                                                                                                                                                                                                                                                                                                                                                                                                                                                                                                                                                                                                                                                                                                                                                                                                                                                                                                                                                                                                                       | Zip C                                                                |                                                                                                                                                                                                                                                                                                                                                                                                                                                                                                                                                                                                                                                                                       |
| Borrower                                                                                                                                                                                                                                                                                                                                                                                                                                                                                                                                                                                                                                                                                                                                                                                                                                                                                                                                                                                                                                                                                                                                                                                                                                                                                                                                                                                                                                                                                                                                                                                                                                                                                                                                                                                                                                                                                                                                                                                                                                                                                                                       | Redwo                                   | ood Holdings l                                                                                                                                                                                                                                                                                                                                                                                                                                                                                                                                                                                                                                                                                                                                                                                                                                                                                                                                                                                                                                                                                                                                                                                                                                                                                                                                                                                                                                                                                                                                                                                                                                                                                                                                                                                                                                                                                                                                                                                                                                                                                                                 | LLC                                                                                                                                                                                                                                                                 | Owner of Public Reco                                                                                                                                                                                                                                                                                                                                                                                                                                                                                                                                                                                                                                                                                                                                                                                                                                                                                                                                                                                                                                                                                                                                                                                                                                                                                                                                                                                                                                                                                                                                                                                                                                                                                                                                                                                                                                                                                                                                                                                                                                                                                                           | rd                                                                                                                                                                                                                                                                                                                                                                                                                                                                                                                                                                                                                                                                                                                                                                                                                                                                                                                                                                                                                                                                                                                                                                                                                                                                                                                                                                                                                                                                                                                                                                                                                                                                                                                                                                                                                                                                                                                                                                                                                                                                                                                             | BECK J                                                                                                                                                                                                                                                                                                                                                                                                                                                                                                                                                                                                                                                                                                                                                                                                                                                                                                                                                                                                                                                                                                                                                                                                                                                                                                                                                                                                                                                                                                                                                                                                                                                                                                                                                                                                                                                                                                                                                                                                                                                                                                                         | OHN N II & .                                                                                                                                                                                                          | JOYCE K                                                                                                                                                                                                                                                                                                                                                                                                                                                                                                                                                                                                                                                                                                                                                                                                                                                                                                                                                                                                                                                                                                                                                                                                                                                                                                                                                                                                                                                                                                                                                                                                                                                                                                                                                                                                                                                                                                                                                                                                                                                                                                                        | TRS County                                                                                                                                                                                                                                                                                                                                                                                                                                                                                                                                                                                                                                                                                                                                                                                                                                                                                                                                                                                                                                                                                                                                                                                                                                                                                                                                                                                                                                                                                                                                                                                                                                                                                                                                                                                                                                                                                                                                                                                                                                                                                                                     |                                                                      | Alameda                                                                                                                                                                                                                                                                                                                                                                                                                                                                                                                                                                                                                                                                               |
| Legal Desci                                                                                                                                                                                                                                                                                                                                                                                                                                                                                                                                                                                                                                                                                                                                                                                                                                                                                                                                                                                                                                                                                                                                                                                                                                                                                                                                                                                                                                                                                                                                                                                                                                                                                                                                                                                                                                                                                                                                                                                                                                                                                                                    | ription SUBD                            | :BOULEVARI                                                                                                                                                                                                                                                                                                                                                                                                                                                                                                                                                                                                                                                                                                                                                                                                                                                                                                                                                                                                                                                                                                                                                                                                                                                                                                                                                                                                                                                                                                                                                                                                                                                                                                                                                                                                                                                                                                                                                                                                                                                                                                                     | TRACT L                                                                                                                                                                                                                                                             | OT 7                                                                                                                                                                                                                                                                                                                                                                                                                                                                                                                                                                                                                                                                                                                                                                                                                                                                                                                                                                                                                                                                                                                                                                                                                                                                                                                                                                                                                                                                                                                                                                                                                                                                                                                                                                                                                                                                                                                                                                                                                                                                                                                           |                                                                                                                                                                                                                                                                                                                                                                                                                                                                                                                                                                                                                                                                                                                                                                                                                                                                                                                                                                                                                                                                                                                                                                                                                                                                                                                                                                                                                                                                                                                                                                                                                                                                                                                                                                                                                                                                                                                                                                                                                                                                                                                                |                                                                                                                                                                                                                                                                                                                                                                                                                                                                                                                                                                                                                                                                                                                                                                                                                                                                                                                                                                                                                                                                                                                                                                                                                                                                                                                                                                                                                                                                                                                                                                                                                                                                                                                                                                                                                                                                                                                                                                                                                                                                                                                                |                                                                                                                                                                                                                       |                                                                                                                                                                                                                                                                                                                                                                                                                                                                                                                                                                                                                                                                                                                                                                                                                                                                                                                                                                                                                                                                                                                                                                                                                                                                                                                                                                                                                                                                                                                                                                                                                                                                                                                                                                                                                                                                                                                                                                                                                                                                                                                                |                                                                                                                                                                                                                                                                                                                                                                                                                                                                                                                                                                                                                                                                                                                                                                                                                                                                                                                                                                                                                                                                                                                                                                                                                                                                                                                                                                                                                                                                                                                                                                                                                                                                                                                                                                                                                                                                                                                                                                                                                                                                                                                                |                                                                      |                                                                                                                                                                                                                                                                                                                                                                                                                                                                                                                                                                                                                                                                                       |
| Assessor's                                                                                                                                                                                                                                                                                                                                                                                                                                                                                                                                                                                                                                                                                                                                                                                                                                                                                                                                                                                                                                                                                                                                                                                                                                                                                                                                                                                                                                                                                                                                                                                                                                                                                                                                                                                                                                                                                                                                                                                                                                                                                                                     | Parcel # 0                              | 70-0176-029                                                                                                                                                                                                                                                                                                                                                                                                                                                                                                                                                                                                                                                                                                                                                                                                                                                                                                                                                                                                                                                                                                                                                                                                                                                                                                                                                                                                                                                                                                                                                                                                                                                                                                                                                                                                                                                                                                                                                                                                                                                                                                                    |                                                                                                                                                                                                                                                                     |                                                                                                                                                                                                                                                                                                                                                                                                                                                                                                                                                                                                                                                                                                                                                                                                                                                                                                                                                                                                                                                                                                                                                                                                                                                                                                                                                                                                                                                                                                                                                                                                                                                                                                                                                                                                                                                                                                                                                                                                                                                                                                                                |                                                                                                                                                                                                                                                                                                                                                                                                                                                                                                                                                                                                                                                                                                                                                                                                                                                                                                                                                                                                                                                                                                                                                                                                                                                                                                                                                                                                                                                                                                                                                                                                                                                                                                                                                                                                                                                                                                                                                                                                                                                                                                                                |                                                                                                                                                                                                                                                                                                                                                                                                                                                                                                                                                                                                                                                                                                                                                                                                                                                                                                                                                                                                                                                                                                                                                                                                                                                                                                                                                                                                                                                                                                                                                                                                                                                                                                                                                                                                                                                                                                                                                                                                                                                                                                                                | Tax Yea                                                                                                                                                                                                               | ar                                                                                                                                                                                                                                                                                                                                                                                                                                                                                                                                                                                                                                                                                                                                                                                                                                                                                                                                                                                                                                                                                                                                                                                                                                                                                                                                                                                                                                                                                                                                                                                                                                                                                                                                                                                                                                                                                                                                                                                                                                                                                                                             | 2023 R.E                                                                                                                                                                                                                                                                                                                                                                                                                                                                                                                                                                                                                                                                                                                                                                                                                                                                                                                                                                                                                                                                                                                                                                                                                                                                                                                                                                                                                                                                                                                                                                                                                                                                                                                                                                                                                                                                                                                                                                                                                                                                                                                       | Taxes                                                                | s\$ 3,912                                                                                                                                                                                                                                                                                                                                                                                                                                                                                                                                                                                                                                                                             |
|                                                                                                                                                                                                                                                                                                                                                                                                                                                                                                                                                                                                                                                                                                                                                                                                                                                                                                                                                                                                                                                                                                                                                                                                                                                                                                                                                                                                                                                                                                                                                                                                                                                                                                                                                                                                                                                                                                                                                                                                                                                                                                                                | ood Name Ala                            |                                                                                                                                                                                                                                                                                                                                                                                                                                                                                                                                                                                                                                                                                                                                                                                                                                                                                                                                                                                                                                                                                                                                                                                                                                                                                                                                                                                                                                                                                                                                                                                                                                                                                                                                                                                                                                                                                                                                                                                                                                                                                                                                |                                                                                                                                                                                                                                                                     |                                                                                                                                                                                                                                                                                                                                                                                                                                                                                                                                                                                                                                                                                                                                                                                                                                                                                                                                                                                                                                                                                                                                                                                                                                                                                                                                                                                                                                                                                                                                                                                                                                                                                                                                                                                                                                                                                                                                                                                                                                                                                                                                |                                                                                                                                                                                                                                                                                                                                                                                                                                                                                                                                                                                                                                                                                                                                                                                                                                                                                                                                                                                                                                                                                                                                                                                                                                                                                                                                                                                                                                                                                                                                                                                                                                                                                                                                                                                                                                                                                                                                                                                                                                                                                                                                | Map Refe                                                                                                                                                                                                                                                                                                                                                                                                                                                                                                                                                                                                                                                                                                                                                                                                                                                                                                                                                                                                                                                                                                                                                                                                                                                                                                                                                                                                                                                                                                                                                                                                                                                                                                                                                                                                                                                                                                                                                                                                                                                                                                                       |                                                                                                                                                                                                                       | 48-E                                                                                                                                                                                                                                                                                                                                                                                                                                                                                                                                                                                                                                                                                                                                                                                                                                                                                                                                                                                                                                                                                                                                                                                                                                                                                                                                                                                                                                                                                                                                                                                                                                                                                                                                                                                                                                                                                                                                                                                                                                                                                                                           |                                                                                                                                                                                                                                                                                                                                                                                                                                                                                                                                                                                                                                                                                                                                                                                                                                                                                                                                                                                                                                                                                                                                                                                                                                                                                                                                                                                                                                                                                                                                                                                                                                                                                                                                                                                                                                                                                                                                                                                                                                                                                                                                | isus Tra                                                             |                                                                                                                                                                                                                                                                                                                                                                                                                                                                                                                                                                                                                                                                                       |
|                                                                                                                                                                                                                                                                                                                                                                                                                                                                                                                                                                                                                                                                                                                                                                                                                                                                                                                                                                                                                                                                                                                                                                                                                                                                                                                                                                                                                                                                                                                                                                                                                                                                                                                                                                                                                                                                                                                                                                                                                                                                                                                                |                                         |                                                                                                                                                                                                                                                                                                                                                                                                                                                                                                                                                                                                                                                                                                                                                                                                                                                                                                                                                                                                                                                                                                                                                                                                                                                                                                                                                                                                                                                                                                                                                                                                                                                                                                                                                                                                                                                                                                                                                                                                                                                                                                                                |                                                                                                                                                                                                                                                                     | · 1 A                                                                                                                                                                                                                                                                                                                                                                                                                                                                                                                                                                                                                                                                                                                                                                                                                                                                                                                                                                                                                                                                                                                                                                                                                                                                                                                                                                                                                                                                                                                                                                                                                                                                                                                                                                                                                                                                                                                                                                                                                                                                                                                          |                                                                                                                                                                                                                                                                                                                                                                                                                                                                                                                                                                                                                                                                                                                                                                                                                                                                                                                                                                                                                                                                                                                                                                                                                                                                                                                                                                                                                                                                                                                                                                                                                                                                                                                                                                                                                                                                                                                                                                                                                                                                                                                                | •                                                                                                                                                                                                                                                                                                                                                                                                                                                                                                                                                                                                                                                                                                                                                                                                                                                                                                                                                                                                                                                                                                                                                                                                                                                                                                                                                                                                                                                                                                                                                                                                                                                                                                                                                                                                                                                                                                                                                                                                                                                                                                                              |                                                                                                                                                                                                                       |                                                                                                                                                                                                                                                                                                                                                                                                                                                                                                                                                                                                                                                                                                                                                                                                                                                                                                                                                                                                                                                                                                                                                                                                                                                                                                                                                                                                                                                                                                                                                                                                                                                                                                                                                                                                                                                                                                                                                                                                                                                                                                                                |                                                                                                                                                                                                                                                                                                                                                                                                                                                                                                                                                                                                                                                                                                                                                                                                                                                                                                                                                                                                                                                                                                                                                                                                                                                                                                                                                                                                                                                                                                                                                                                                                                                                                                                                                                                                                                                                                                                                                                                                                                                                                                                                | 1505 116                                                             |                                                                                                                                                                                                                                                                                                                                                                                                                                                                                                                                                                                                                                                                                       |
|                                                                                                                                                                                                                                                                                                                                                                                                                                                                                                                                                                                                                                                                                                                                                                                                                                                                                                                                                                                                                                                                                                                                                                                                                                                                                                                                                                                                                                                                                                                                                                                                                                                                                                                                                                                                                                                                                                                                                                                                                                                                                                                                | X Owner                                 |                                                                                                                                                                                                                                                                                                                                                                                                                                                                                                                                                                                                                                                                                                                                                                                                                                                                                                                                                                                                                                                                                                                                                                                                                                                                                                                                                                                                                                                                                                                                                                                                                                                                                                                                                                                                                                                                                                                                                                                                                                                                                                                                |                                                                                                                                                                                                                                                                     | cial Assessments \$                                                                                                                                                                                                                                                                                                                                                                                                                                                                                                                                                                                                                                                                                                                                                                                                                                                                                                                                                                                                                                                                                                                                                                                                                                                                                                                                                                                                                                                                                                                                                                                                                                                                                                                                                                                                                                                                                                                                                                                                                                                                                                            |                                                                                                                                                                                                                                                                                                                                                                                                                                                                                                                                                                                                                                                                                                                                                                                                                                                                                                                                                                                                                                                                                                                                                                                                                                                                                                                                                                                                                                                                                                                                                                                                                                                                                                                                                                                                                                                                                                                                                                                                                                                                                                                                | 0                                                                                                                                                                                                                                                                                                                                                                                                                                                                                                                                                                                                                                                                                                                                                                                                                                                                                                                                                                                                                                                                                                                                                                                                                                                                                                                                                                                                                                                                                                                                                                                                                                                                                                                                                                                                                                                                                                                                                                                                                                                                                                                              | PUE                                                                                                                                                                                                                   | ) HOA                                                                                                                                                                                                                                                                                                                                                                                                                                                                                                                                                                                                                                                                                                                                                                                                                                                                                                                                                                                                                                                                                                                                                                                                                                                                                                                                                                                                                                                                                                                                                                                                                                                                                                                                                                                                                                                                                                                                                                                                                                                                                                                          | .\$ 0                                                                                                                                                                                                                                                                                                                                                                                                                                                                                                                                                                                                                                                                                                                                                                                                                                                                                                                                                                                                                                                                                                                                                                                                                                                                                                                                                                                                                                                                                                                                                                                                                                                                                                                                                                                                                                                                                                                                                                                                                                                                                                                          |                                                                      | per year per month                                                                                                                                                                                                                                                                                                                                                                                                                                                                                                                                                                                                                                                                    |
| Property Rig                                                                                                                                                                                                                                                                                                                                                                                                                                                                                                                                                                                                                                                                                                                                                                                                                                                                                                                                                                                                                                                                                                                                                                                                                                                                                                                                                                                                                                                                                                                                                                                                                                                                                                                                                                                                                                                                                                                                                                                                                                                                                                                   | ights Ap <u>prai</u> sed                | d X Fee Simp                                                                                                                                                                                                                                                                                                                                                                                                                                                                                                                                                                                                                                                                                                                                                                                                                                                                                                                                                                                                                                                                                                                                                                                                                                                                                                                                                                                                                                                                                                                                                                                                                                                                                                                                                                                                                                                                                                                                                                                                                                                                                                                   |                                                                                                                                                                                                                                                                     |                                                                                                                                                                                                                                                                                                                                                                                                                                                                                                                                                                                                                                                                                                                                                                                                                                                                                                                                                                                                                                                                                                                                                                                                                                                                                                                                                                                                                                                                                                                                                                                                                                                                                                                                                                                                                                                                                                                                                                                                                                                                                                                                |                                                                                                                                                                                                                                                                                                                                                                                                                                                                                                                                                                                                                                                                                                                                                                                                                                                                                                                                                                                                                                                                                                                                                                                                                                                                                                                                                                                                                                                                                                                                                                                                                                                                                                                                                                                                                                                                                                                                                                                                                                                                                                                                |                                                                                                                                                                                                                                                                                                                                                                                                                                                                                                                                                                                                                                                                                                                                                                                                                                                                                                                                                                                                                                                                                                                                                                                                                                                                                                                                                                                                                                                                                                                                                                                                                                                                                                                                                                                                                                                                                                                                                                                                                                                                                                                                |                                                                                                                                                                                                                       |                                                                                                                                                                                                                                                                                                                                                                                                                                                                                                                                                                                                                                                                                                                                                                                                                                                                                                                                                                                                                                                                                                                                                                                                                                                                                                                                                                                                                                                                                                                                                                                                                                                                                                                                                                                                                                                                                                                                                                                                                                                                                                                                |                                                                                                                                                                                                                                                                                                                                                                                                                                                                                                                                                                                                                                                                                                                                                                                                                                                                                                                                                                                                                                                                                                                                                                                                                                                                                                                                                                                                                                                                                                                                                                                                                                                                                                                                                                                                                                                                                                                                                                                                                                                                                                                                |                                                                      |                                                                                                                                                                                                                                                                                                                                                                                                                                                                                                                                                                                                                                                                                       |
| Assignmen                                                                                                                                                                                                                                                                                                                                                                                                                                                                                                                                                                                                                                                                                                                                                                                                                                                                                                                                                                                                                                                                                                                                                                                                                                                                                                                                                                                                                                                                                                                                                                                                                                                                                                                                                                                                                                                                                                                                                                                                                                                                                                                      | nt Type Pι                              | urchase Transact                                                                                                                                                                                                                                                                                                                                                                                                                                                                                                                                                                                                                                                                                                                                                                                                                                                                                                                                                                                                                                                                                                                                                                                                                                                                                                                                                                                                                                                                                                                                                                                                                                                                                                                                                                                                                                                                                                                                                                                                                                                                                                               | ion Re                                                                                                                                                                                                                                                              | finance Transaction                                                                                                                                                                                                                                                                                                                                                                                                                                                                                                                                                                                                                                                                                                                                                                                                                                                                                                                                                                                                                                                                                                                                                                                                                                                                                                                                                                                                                                                                                                                                                                                                                                                                                                                                                                                                                                                                                                                                                                                                                                                                                                            | X Otl                                                                                                                                                                                                                                                                                                                                                                                                                                                                                                                                                                                                                                                                                                                                                                                                                                                                                                                                                                                                                                                                                                                                                                                                                                                                                                                                                                                                                                                                                                                                                                                                                                                                                                                                                                                                                                                                                                                                                                                                                                                                                                                          | ner (describ                                                                                                                                                                                                                                                                                                                                                                                                                                                                                                                                                                                                                                                                                                                                                                                                                                                                                                                                                                                                                                                                                                                                                                                                                                                                                                                                                                                                                                                                                                                                                                                                                                                                                                                                                                                                                                                                                                                                                                                                                                                                                                                   | e) Servicing(                                                                                                                                                                                                         | (Market \                                                                                                                                                                                                                                                                                                                                                                                                                                                                                                                                                                                                                                                                                                                                                                                                                                                                                                                                                                                                                                                                                                                                                                                                                                                                                                                                                                                                                                                                                                                                                                                                                                                                                                                                                                                                                                                                                                                                                                                                                                                                                                                      | /alue)                                                                                                                                                                                                                                                                                                                                                                                                                                                                                                                                                                                                                                                                                                                                                                                                                                                                                                                                                                                                                                                                                                                                                                                                                                                                                                                                                                                                                                                                                                                                                                                                                                                                                                                                                                                                                                                                                                                                                                                                                                                                                                                         |                                                                      |                                                                                                                                                                                                                                                                                                                                                                                                                                                                                                                                                                                                                                                                                       |
| Lender/Clie                                                                                                                                                                                                                                                                                                                                                                                                                                                                                                                                                                                                                                                                                                                                                                                                                                                                                                                                                                                                                                                                                                                                                                                                                                                                                                                                                                                                                                                                                                                                                                                                                                                                                                                                                                                                                                                                                                                                                                                                                                                                                                                    | ent Wedgew                              | ood Inc                                                                                                                                                                                                                                                                                                                                                                                                                                                                                                                                                                                                                                                                                                                                                                                                                                                                                                                                                                                                                                                                                                                                                                                                                                                                                                                                                                                                                                                                                                                                                                                                                                                                                                                                                                                                                                                                                                                                                                                                                                                                                                                        |                                                                                                                                                                                                                                                                     | Addres                                                                                                                                                                                                                                                                                                                                                                                                                                                                                                                                                                                                                                                                                                                                                                                                                                                                                                                                                                                                                                                                                                                                                                                                                                                                                                                                                                                                                                                                                                                                                                                                                                                                                                                                                                                                                                                                                                                                                                                                                                                                                                                         | s 201                                                                                                                                                                                                                                                                                                                                                                                                                                                                                                                                                                                                                                                                                                                                                                                                                                                                                                                                                                                                                                                                                                                                                                                                                                                                                                                                                                                                                                                                                                                                                                                                                                                                                                                                                                                                                                                                                                                                                                                                                                                                                                                          | 5 Manha                                                                                                                                                                                                                                                                                                                                                                                                                                                                                                                                                                                                                                                                                                                                                                                                                                                                                                                                                                                                                                                                                                                                                                                                                                                                                                                                                                                                                                                                                                                                                                                                                                                                                                                                                                                                                                                                                                                                                                                                                                                                                                                        | ttan Beach B                                                                                                                                                                                                          | lvd Suite                                                                                                                                                                                                                                                                                                                                                                                                                                                                                                                                                                                                                                                                                                                                                                                                                                                                                                                                                                                                                                                                                                                                                                                                                                                                                                                                                                                                                                                                                                                                                                                                                                                                                                                                                                                                                                                                                                                                                                                                                                                                                                                      | 100, Redondo E                                                                                                                                                                                                                                                                                                                                                                                                                                                                                                                                                                                                                                                                                                                                                                                                                                                                                                                                                                                                                                                                                                                                                                                                                                                                                                                                                                                                                                                                                                                                                                                                                                                                                                                                                                                                                                                                                                                                                                                                                                                                                                                 | Beach                                                                | . CA 90278                                                                                                                                                                                                                                                                                                                                                                                                                                                                                                                                                                                                                                                                            |
|                                                                                                                                                                                                                                                                                                                                                                                                                                                                                                                                                                                                                                                                                                                                                                                                                                                                                                                                                                                                                                                                                                                                                                                                                                                                                                                                                                                                                                                                                                                                                                                                                                                                                                                                                                                                                                                                                                                                                                                                                                                                                                                                |                                         |                                                                                                                                                                                                                                                                                                                                                                                                                                                                                                                                                                                                                                                                                                                                                                                                                                                                                                                                                                                                                                                                                                                                                                                                                                                                                                                                                                                                                                                                                                                                                                                                                                                                                                                                                                                                                                                                                                                                                                                                                                                                                                                                | sale or has it                                                                                                                                                                                                                                                      | been offered for sale i                                                                                                                                                                                                                                                                                                                                                                                                                                                                                                                                                                                                                                                                                                                                                                                                                                                                                                                                                                                                                                                                                                                                                                                                                                                                                                                                                                                                                                                                                                                                                                                                                                                                                                                                                                                                                                                                                                                                                                                                                                                                                                        |                                                                                                                                                                                                                                                                                                                                                                                                                                                                                                                                                                                                                                                                                                                                                                                                                                                                                                                                                                                                                                                                                                                                                                                                                                                                                                                                                                                                                                                                                                                                                                                                                                                                                                                                                                                                                                                                                                                                                                                                                                                                                                                                |                                                                                                                                                                                                                                                                                                                                                                                                                                                                                                                                                                                                                                                                                                                                                                                                                                                                                                                                                                                                                                                                                                                                                                                                                                                                                                                                                                                                                                                                                                                                                                                                                                                                                                                                                                                                                                                                                                                                                                                                                                                                                                                                |                                                                                                                                                                                                                       |                                                                                                                                                                                                                                                                                                                                                                                                                                                                                                                                                                                                                                                                                                                                                                                                                                                                                                                                                                                                                                                                                                                                                                                                                                                                                                                                                                                                                                                                                                                                                                                                                                                                                                                                                                                                                                                                                                                                                                                                                                                                                                                                |                                                                                                                                                                                                                                                                                                                                                                                                                                                                                                                                                                                                                                                                                                                                                                                                                                                                                                                                                                                                                                                                                                                                                                                                                                                                                                                                                                                                                                                                                                                                                                                                                                                                                                                                                                                                                                                                                                                                                                                                                                                                                                                                |                                                                      |                                                                                                                                                                                                                                                                                                                                                                                                                                                                                                                                                                                                                                                                                       |
|                                                                                                                                                                                                                                                                                                                                                                                                                                                                                                                                                                                                                                                                                                                                                                                                                                                                                                                                                                                                                                                                                                                                                                                                                                                                                                                                                                                                                                                                                                                                                                                                                                                                                                                                                                                                                                                                                                                                                                                                                                                                                                                                |                                         | *                                                                                                                                                                                                                                                                                                                                                                                                                                                                                                                                                                                                                                                                                                                                                                                                                                                                                                                                                                                                                                                                                                                                                                                                                                                                                                                                                                                                                                                                                                                                                                                                                                                                                                                                                                                                                                                                                                                                                                                                                                                                                                                              |                                                                                                                                                                                                                                                                     |                                                                                                                                                                                                                                                                                                                                                                                                                                                                                                                                                                                                                                                                                                                                                                                                                                                                                                                                                                                                                                                                                                                                                                                                                                                                                                                                                                                                                                                                                                                                                                                                                                                                                                                                                                                                                                                                                                                                                                                                                                                                                                                                |                                                                                                                                                                                                                                                                                                                                                                                                                                                                                                                                                                                                                                                                                                                                                                                                                                                                                                                                                                                                                                                                                                                                                                                                                                                                                                                                                                                                                                                                                                                                                                                                                                                                                                                                                                                                                                                                                                                                                                                                                                                                                                                                |                                                                                                                                                                                                                                                                                                                                                                                                                                                                                                                                                                                                                                                                                                                                                                                                                                                                                                                                                                                                                                                                                                                                                                                                                                                                                                                                                                                                                                                                                                                                                                                                                                                                                                                                                                                                                                                                                                                                                                                                                                                                                                                                |                                                                                                                                                                                                                       |                                                                                                                                                                                                                                                                                                                                                                                                                                                                                                                                                                                                                                                                                                                                                                                                                                                                                                                                                                                                                                                                                                                                                                                                                                                                                                                                                                                                                                                                                                                                                                                                                                                                                                                                                                                                                                                                                                                                                                                                                                                                                                                                |                                                                                                                                                                                                                                                                                                                                                                                                                                                                                                                                                                                                                                                                                                                                                                                                                                                                                                                                                                                                                                                                                                                                                                                                                                                                                                                                                                                                                                                                                                                                                                                                                                                                                                                                                                                                                                                                                                                                                                                                                                                                                                                                |                                                                      |                                                                                                                                                                                                                                                                                                                                                                                                                                                                                                                                                                                                                                                                                       |
|                                                                                                                                                                                                                                                                                                                                                                                                                                                                                                                                                                                                                                                                                                                                                                                                                                                                                                                                                                                                                                                                                                                                                                                                                                                                                                                                                                                                                                                                                                                                                                                                                                                                                                                                                                                                                                                                                                                                                                                                                                                                                                                                | • • • • • • • • • • • • • • • • • • • • |                                                                                                                                                                                                                                                                                                                                                                                                                                                                                                                                                                                                                                                                                                                                                                                                                                                                                                                                                                                                                                                                                                                                                                                                                                                                                                                                                                                                                                                                                                                                                                                                                                                                                                                                                                                                                                                                                                                                                                                                                                                                                                                                | • • • • • • • • • • • • • • • • • • • •                                                                                                                                                                                                                             | s). DOM 1;Subject                                                                                                                                                                                                                                                                                                                                                                                                                                                                                                                                                                                                                                                                                                                                                                                                                                                                                                                                                                                                                                                                                                                                                                                                                                                                                                                                                                                                                                                                                                                                                                                                                                                                                                                                                                                                                                                                                                                                                                                                                                                                                                              |                                                                                                                                                                                                                                                                                                                                                                                                                                                                                                                                                                                                                                                                                                                                                                                                                                                                                                                                                                                                                                                                                                                                                                                                                                                                                                                                                                                                                                                                                                                                                                                                                                                                                                                                                                                                                                                                                                                                                                                                                                                                                                                                |                                                                                                                                                                                                                                                                                                                                                                                                                                                                                                                                                                                                                                                                                                                                                                                                                                                                                                                                                                                                                                                                                                                                                                                                                                                                                                                                                                                                                                                                                                                                                                                                                                                                                                                                                                                                                                                                                                                                                                                                                                                                                                                                |                                                                                                                                                                                                                       |                                                                                                                                                                                                                                                                                                                                                                                                                                                                                                                                                                                                                                                                                                                                                                                                                                                                                                                                                                                                                                                                                                                                                                                                                                                                                                                                                                                                                                                                                                                                                                                                                                                                                                                                                                                                                                                                                                                                                                                                                                                                                                                                | St Price \$1,700,0                                                                                                                                                                                                                                                                                                                                                                                                                                                                                                                                                                                                                                                                                                                                                                                                                                                                                                                                                                                                                                                                                                                                                                                                                                                                                                                                                                                                                                                                                                                                                                                                                                                                                                                                                                                                                                                                                                                                                                                                                                                                                                             | UUU,L                                                                | alesi Dale                                                                                                                                                                                                                                                                                                                                                                                                                                                                                                                                                                                                                                                                            |
|                                                                                                                                                                                                                                                                                                                                                                                                                                                                                                                                                                                                                                                                                                                                                                                                                                                                                                                                                                                                                                                                                                                                                                                                                                                                                                                                                                                                                                                                                                                                                                                                                                                                                                                                                                                                                                                                                                                                                                                                                                                                                                                                |                                         |                                                                                                                                                                                                                                                                                                                                                                                                                                                                                                                                                                                                                                                                                                                                                                                                                                                                                                                                                                                                                                                                                                                                                                                                                                                                                                                                                                                                                                                                                                                                                                                                                                                                                                                                                                                                                                                                                                                                                                                                                                                                                                                                |                                                                                                                                                                                                                                                                     | Date 04/18/2023;                                                                                                                                                                                                                                                                                                                                                                                                                                                                                                                                                                                                                                                                                                                                                                                                                                                                                                                                                                                                                                                                                                                                                                                                                                                                                                                                                                                                                                                                                                                                                                                                                                                                                                                                                                                                                                                                                                                                                                                                                                                                                                               |                                                                                                                                                                                                                                                                                                                                                                                                                                                                                                                                                                                                                                                                                                                                                                                                                                                                                                                                                                                                                                                                                                                                                                                                                                                                                                                                                                                                                                                                                                                                                                                                                                                                                                                                                                                                                                                                                                                                                                                                                                                                                                                                |                                                                                                                                                                                                                                                                                                                                                                                                                                                                                                                                                                                                                                                                                                                                                                                                                                                                                                                                                                                                                                                                                                                                                                                                                                                                                                                                                                                                                                                                                                                                                                                                                                                                                                                                                                                                                                                                                                                                                                                                                                                                                                                                |                                                                                                                                                                                                                       |                                                                                                                                                                                                                                                                                                                                                                                                                                                                                                                                                                                                                                                                                                                                                                                                                                                                                                                                                                                                                                                                                                                                                                                                                                                                                                                                                                                                                                                                                                                                                                                                                                                                                                                                                                                                                                                                                                                                                                                                                                                                                                                                |                                                                                                                                                                                                                                                                                                                                                                                                                                                                                                                                                                                                                                                                                                                                                                                                                                                                                                                                                                                                                                                                                                                                                                                                                                                                                                                                                                                                                                                                                                                                                                                                                                                                                                                                                                                                                                                                                                                                                                                                                                                                                                                                |                                                                      |                                                                                                                                                                                                                                                                                                                                                                                                                                                                                                                                                                                                                                                                                       |
| I did                                                                                                                                                                                                                                                                                                                                                                                                                                                                                                                                                                                                                                                                                                                                                                                                                                                                                                                                                                                                                                                                                                                                                                                                                                                                                                                                                                                                                                                                                                                                                                                                                                                                                                                                                                                                                                                                                                                                                                                                                                                                                                                          | did not a                               | analyze the contr                                                                                                                                                                                                                                                                                                                                                                                                                                                                                                                                                                                                                                                                                                                                                                                                                                                                                                                                                                                                                                                                                                                                                                                                                                                                                                                                                                                                                                                                                                                                                                                                                                                                                                                                                                                                                                                                                                                                                                                                                                                                                                              | act for sale for                                                                                                                                                                                                                                                    | r the subject purchase                                                                                                                                                                                                                                                                                                                                                                                                                                                                                                                                                                                                                                                                                                                                                                                                                                                                                                                                                                                                                                                                                                                                                                                                                                                                                                                                                                                                                                                                                                                                                                                                                                                                                                                                                                                                                                                                                                                                                                                                                                                                                                         | transa                                                                                                                                                                                                                                                                                                                                                                                                                                                                                                                                                                                                                                                                                                                                                                                                                                                                                                                                                                                                                                                                                                                                                                                                                                                                                                                                                                                                                                                                                                                                                                                                                                                                                                                                                                                                                                                                                                                                                                                                                                                                                                                         | ction. Expla                                                                                                                                                                                                                                                                                                                                                                                                                                                                                                                                                                                                                                                                                                                                                                                                                                                                                                                                                                                                                                                                                                                                                                                                                                                                                                                                                                                                                                                                                                                                                                                                                                                                                                                                                                                                                                                                                                                                                                                                                                                                                                                   | in the results of                                                                                                                                                                                                     | the analys                                                                                                                                                                                                                                                                                                                                                                                                                                                                                                                                                                                                                                                                                                                                                                                                                                                                                                                                                                                                                                                                                                                                                                                                                                                                                                                                                                                                                                                                                                                                                                                                                                                                                                                                                                                                                                                                                                                                                                                                                                                                                                                     | sis of the contract for                                                                                                                                                                                                                                                                                                                                                                                                                                                                                                                                                                                                                                                                                                                                                                                                                                                                                                                                                                                                                                                                                                                                                                                                                                                                                                                                                                                                                                                                                                                                                                                                                                                                                                                                                                                                                                                                                                                                                                                                                                                                                                        | sale o                                                               | r why the analysis was not                                                                                                                                                                                                                                                                                                                                                                                                                                                                                                                                                                                                                                                            |
| performed.                                                                                                                                                                                                                                                                                                                                                                                                                                                                                                                                                                                                                                                                                                                                                                                                                                                                                                                                                                                                                                                                                                                                                                                                                                                                                                                                                                                                                                                                                                                                                                                                                                                                                                                                                                                                                                                                                                                                                                                                                                                                                                                     |                                         |                                                                                                                                                                                                                                                                                                                                                                                                                                                                                                                                                                                                                                                                                                                                                                                                                                                                                                                                                                                                                                                                                                                                                                                                                                                                                                                                                                                                                                                                                                                                                                                                                                                                                                                                                                                                                                                                                                                                                                                                                                                                                                                                |                                                                                                                                                                                                                                                                     |                                                                                                                                                                                                                                                                                                                                                                                                                                                                                                                                                                                                                                                                                                                                                                                                                                                                                                                                                                                                                                                                                                                                                                                                                                                                                                                                                                                                                                                                                                                                                                                                                                                                                                                                                                                                                                                                                                                                                                                                                                                                                                                                |                                                                                                                                                                                                                                                                                                                                                                                                                                                                                                                                                                                                                                                                                                                                                                                                                                                                                                                                                                                                                                                                                                                                                                                                                                                                                                                                                                                                                                                                                                                                                                                                                                                                                                                                                                                                                                                                                                                                                                                                                                                                                                                                |                                                                                                                                                                                                                                                                                                                                                                                                                                                                                                                                                                                                                                                                                                                                                                                                                                                                                                                                                                                                                                                                                                                                                                                                                                                                                                                                                                                                                                                                                                                                                                                                                                                                                                                                                                                                                                                                                                                                                                                                                                                                                                                                |                                                                                                                                                                                                                       |                                                                                                                                                                                                                                                                                                                                                                                                                                                                                                                                                                                                                                                                                                                                                                                                                                                                                                                                                                                                                                                                                                                                                                                                                                                                                                                                                                                                                                                                                                                                                                                                                                                                                                                                                                                                                                                                                                                                                                                                                                                                                                                                |                                                                                                                                                                                                                                                                                                                                                                                                                                                                                                                                                                                                                                                                                                                                                                                                                                                                                                                                                                                                                                                                                                                                                                                                                                                                                                                                                                                                                                                                                                                                                                                                                                                                                                                                                                                                                                                                                                                                                                                                                                                                                                                                |                                                                      |                                                                                                                                                                                                                                                                                                                                                                                                                                                                                                                                                                                                                                                                                       |
|                                                                                                                                                                                                                                                                                                                                                                                                                                                                                                                                                                                                                                                                                                                                                                                                                                                                                                                                                                                                                                                                                                                                                                                                                                                                                                                                                                                                                                                                                                                                                                                                                                                                                                                                                                                                                                                                                                                                                                                                                                                                                                                                |                                         |                                                                                                                                                                                                                                                                                                                                                                                                                                                                                                                                                                                                                                                                                                                                                                                                                                                                                                                                                                                                                                                                                                                                                                                                                                                                                                                                                                                                                                                                                                                                                                                                                                                                                                                                                                                                                                                                                                                                                                                                                                                                                                                                |                                                                                                                                                                                                                                                                     |                                                                                                                                                                                                                                                                                                                                                                                                                                                                                                                                                                                                                                                                                                                                                                                                                                                                                                                                                                                                                                                                                                                                                                                                                                                                                                                                                                                                                                                                                                                                                                                                                                                                                                                                                                                                                                                                                                                                                                                                                                                                                                                                |                                                                                                                                                                                                                                                                                                                                                                                                                                                                                                                                                                                                                                                                                                                                                                                                                                                                                                                                                                                                                                                                                                                                                                                                                                                                                                                                                                                                                                                                                                                                                                                                                                                                                                                                                                                                                                                                                                                                                                                                                                                                                                                                |                                                                                                                                                                                                                                                                                                                                                                                                                                                                                                                                                                                                                                                                                                                                                                                                                                                                                                                                                                                                                                                                                                                                                                                                                                                                                                                                                                                                                                                                                                                                                                                                                                                                                                                                                                                                                                                                                                                                                                                                                                                                                                                                |                                                                                                                                                                                                                       |                                                                                                                                                                                                                                                                                                                                                                                                                                                                                                                                                                                                                                                                                                                                                                                                                                                                                                                                                                                                                                                                                                                                                                                                                                                                                                                                                                                                                                                                                                                                                                                                                                                                                                                                                                                                                                                                                                                                                                                                                                                                                                                                |                                                                                                                                                                                                                                                                                                                                                                                                                                                                                                                                                                                                                                                                                                                                                                                                                                                                                                                                                                                                                                                                                                                                                                                                                                                                                                                                                                                                                                                                                                                                                                                                                                                                                                                                                                                                                                                                                                                                                                                                                                                                                                                                |                                                                      |                                                                                                                                                                                                                                                                                                                                                                                                                                                                                                                                                                                                                                                                                       |
| Contract Pr                                                                                                                                                                                                                                                                                                                                                                                                                                                                                                                                                                                                                                                                                                                                                                                                                                                                                                                                                                                                                                                                                                                                                                                                                                                                                                                                                                                                                                                                                                                                                                                                                                                                                                                                                                                                                                                                                                                                                                                                                                                                                                                    | rian ¢                                  | Data a                                                                                                                                                                                                                                                                                                                                                                                                                                                                                                                                                                                                                                                                                                                                                                                                                                                                                                                                                                                                                                                                                                                                                                                                                                                                                                                                                                                                                                                                                                                                                                                                                                                                                                                                                                                                                                                                                                                                                                                                                                                                                                                         | f Contract                                                                                                                                                                                                                                                          | la tha arar                                                                                                                                                                                                                                                                                                                                                                                                                                                                                                                                                                                                                                                                                                                                                                                                                                                                                                                                                                                                                                                                                                                                                                                                                                                                                                                                                                                                                                                                                                                                                                                                                                                                                                                                                                                                                                                                                                                                                                                                                                                                                                                    | oorty o                                                                                                                                                                                                                                                                                                                                                                                                                                                                                                                                                                                                                                                                                                                                                                                                                                                                                                                                                                                                                                                                                                                                                                                                                                                                                                                                                                                                                                                                                                                                                                                                                                                                                                                                                                                                                                                                                                                                                                                                                                                                                                                        | llor the own                                                                                                                                                                                                                                                                                                                                                                                                                                                                                                                                                                                                                                                                                                                                                                                                                                                                                                                                                                                                                                                                                                                                                                                                                                                                                                                                                                                                                                                                                                                                                                                                                                                                                                                                                                                                                                                                                                                                                                                                                                                                                                                   | ner of public rec                                                                                                                                                                                                     | ord?                                                                                                                                                                                                                                                                                                                                                                                                                                                                                                                                                                                                                                                                                                                                                                                                                                                                                                                                                                                                                                                                                                                                                                                                                                                                                                                                                                                                                                                                                                                                                                                                                                                                                                                                                                                                                                                                                                                                                                                                                                                                                                                           | Yes No Data                                                                                                                                                                                                                                                                                                                                                                                                                                                                                                                                                                                                                                                                                                                                                                                                                                                                                                                                                                                                                                                                                                                                                                                                                                                                                                                                                                                                                                                                                                                                                                                                                                                                                                                                                                                                                                                                                                                                                                                                                                                                                                                    | Course                                                               | 2/2)                                                                                                                                                                                                                                                                                                                                                                                                                                                                                                                                                                                                                                                                                  |
|                                                                                                                                                                                                                                                                                                                                                                                                                                                                                                                                                                                                                                                                                                                                                                                                                                                                                                                                                                                                                                                                                                                                                                                                                                                                                                                                                                                                                                                                                                                                                                                                                                                                                                                                                                                                                                                                                                                                                                                                                                                                                                                                |                                         |                                                                                                                                                                                                                                                                                                                                                                                                                                                                                                                                                                                                                                                                                                                                                                                                                                                                                                                                                                                                                                                                                                                                                                                                                                                                                                                                                                                                                                                                                                                                                                                                                                                                                                                                                                                                                                                                                                                                                                                                                                                                                                                                |                                                                                                                                                                                                                                                                     |                                                                                                                                                                                                                                                                                                                                                                                                                                                                                                                                                                                                                                                                                                                                                                                                                                                                                                                                                                                                                                                                                                                                                                                                                                                                                                                                                                                                                                                                                                                                                                                                                                                                                                                                                                                                                                                                                                                                                                                                                                                                                                                                |                                                                                                                                                                                                                                                                                                                                                                                                                                                                                                                                                                                                                                                                                                                                                                                                                                                                                                                                                                                                                                                                                                                                                                                                                                                                                                                                                                                                                                                                                                                                                                                                                                                                                                                                                                                                                                                                                                                                                                                                                                                                                                                                |                                                                                                                                                                                                                                                                                                                                                                                                                                                                                                                                                                                                                                                                                                                                                                                                                                                                                                                                                                                                                                                                                                                                                                                                                                                                                                                                                                                                                                                                                                                                                                                                                                                                                                                                                                                                                                                                                                                                                                                                                                                                                                                                | •                                                                                                                                                                                                                     |                                                                                                                                                                                                                                                                                                                                                                                                                                                                                                                                                                                                                                                                                                                                                                                                                                                                                                                                                                                                                                                                                                                                                                                                                                                                                                                                                                                                                                                                                                                                                                                                                                                                                                                                                                                                                                                                                                                                                                                                                                                                                                                                | <del></del>                                                                                                                                                                                                                                                                                                                                                                                                                                                                                                                                                                                                                                                                                                                                                                                                                                                                                                                                                                                                                                                                                                                                                                                                                                                                                                                                                                                                                                                                                                                                                                                                                                                                                                                                                                                                                                                                                                                                                                                                                                                                                                                    |                                                                      | <del></del>                                                                                                                                                                                                                                                                                                                                                                                                                                                                                                                                                                                                                                                                           |
| -                                                                                                                                                                                                                                                                                                                                                                                                                                                                                                                                                                                                                                                                                                                                                                                                                                                                                                                                                                                                                                                                                                                                                                                                                                                                                                                                                                                                                                                                                                                                                                                                                                                                                                                                                                                                                                                                                                                                                                                                                                                                                                                              | -                                       | ,                                                                                                                                                                                                                                                                                                                                                                                                                                                                                                                                                                                                                                                                                                                                                                                                                                                                                                                                                                                                                                                                                                                                                                                                                                                                                                                                                                                                                                                                                                                                                                                                                                                                                                                                                                                                                                                                                                                                                                                                                                                                                                                              | -                                                                                                                                                                                                                                                                   | cessions, gift or down                                                                                                                                                                                                                                                                                                                                                                                                                                                                                                                                                                                                                                                                                                                                                                                                                                                                                                                                                                                                                                                                                                                                                                                                                                                                                                                                                                                                                                                                                                                                                                                                                                                                                                                                                                                                                                                                                                                                                                                                                                                                                                         | payme                                                                                                                                                                                                                                                                                                                                                                                                                                                                                                                                                                                                                                                                                                                                                                                                                                                                                                                                                                                                                                                                                                                                                                                                                                                                                                                                                                                                                                                                                                                                                                                                                                                                                                                                                                                                                                                                                                                                                                                                                                                                                                                          | nt assistand                                                                                                                                                                                                                                                                                                                                                                                                                                                                                                                                                                                                                                                                                                                                                                                                                                                                                                                                                                                                                                                                                                                                                                                                                                                                                                                                                                                                                                                                                                                                                                                                                                                                                                                                                                                                                                                                                                                                                                                                                                                                                                                   | e, etc.) to be pa                                                                                                                                                                                                     | aid by any                                                                                                                                                                                                                                                                                                                                                                                                                                                                                                                                                                                                                                                                                                                                                                                                                                                                                                                                                                                                                                                                                                                                                                                                                                                                                                                                                                                                                                                                                                                                                                                                                                                                                                                                                                                                                                                                                                                                                                                                                                                                                                                     | party on benait of the                                                                                                                                                                                                                                                                                                                                                                                                                                                                                                                                                                                                                                                                                                                                                                                                                                                                                                                                                                                                                                                                                                                                                                                                                                                                                                                                                                                                                                                                                                                                                                                                                                                                                                                                                                                                                                                                                                                                                                                                                                                                                                         | e porrov                                                             | wer? Yes No                                                                                                                                                                                                                                                                                                                                                                                                                                                                                                                                                                                                                                                                           |
| If Yes, repo                                                                                                                                                                                                                                                                                                                                                                                                                                                                                                                                                                                                                                                                                                                                                                                                                                                                                                                                                                                                                                                                                                                                                                                                                                                                                                                                                                                                                                                                                                                                                                                                                                                                                                                                                                                                                                                                                                                                                                                                                                                                                                                   | ort the total dol                       | lar amount and d                                                                                                                                                                                                                                                                                                                                                                                                                                                                                                                                                                                                                                                                                                                                                                                                                                                                                                                                                                                                                                                                                                                                                                                                                                                                                                                                                                                                                                                                                                                                                                                                                                                                                                                                                                                                                                                                                                                                                                                                                                                                                                               | escribe the ite                                                                                                                                                                                                                                                     | ems to be paid.                                                                                                                                                                                                                                                                                                                                                                                                                                                                                                                                                                                                                                                                                                                                                                                                                                                                                                                                                                                                                                                                                                                                                                                                                                                                                                                                                                                                                                                                                                                                                                                                                                                                                                                                                                                                                                                                                                                                                                                                                                                                                                                |                                                                                                                                                                                                                                                                                                                                                                                                                                                                                                                                                                                                                                                                                                                                                                                                                                                                                                                                                                                                                                                                                                                                                                                                                                                                                                                                                                                                                                                                                                                                                                                                                                                                                                                                                                                                                                                                                                                                                                                                                                                                                                                                |                                                                                                                                                                                                                                                                                                                                                                                                                                                                                                                                                                                                                                                                                                                                                                                                                                                                                                                                                                                                                                                                                                                                                                                                                                                                                                                                                                                                                                                                                                                                                                                                                                                                                                                                                                                                                                                                                                                                                                                                                                                                                                                                |                                                                                                                                                                                                                       |                                                                                                                                                                                                                                                                                                                                                                                                                                                                                                                                                                                                                                                                                                                                                                                                                                                                                                                                                                                                                                                                                                                                                                                                                                                                                                                                                                                                                                                                                                                                                                                                                                                                                                                                                                                                                                                                                                                                                                                                                                                                                                                                |                                                                                                                                                                                                                                                                                                                                                                                                                                                                                                                                                                                                                                                                                                                                                                                                                                                                                                                                                                                                                                                                                                                                                                                                                                                                                                                                                                                                                                                                                                                                                                                                                                                                                                                                                                                                                                                                                                                                                                                                                                                                                                                                |                                                                      |                                                                                                                                                                                                                                                                                                                                                                                                                                                                                                                                                                                                                                                                                       |
|                                                                                                                                                                                                                                                                                                                                                                                                                                                                                                                                                                                                                                                                                                                                                                                                                                                                                                                                                                                                                                                                                                                                                                                                                                                                                                                                                                                                                                                                                                                                                                                                                                                                                                                                                                                                                                                                                                                                                                                                                                                                                                                                |                                         |                                                                                                                                                                                                                                                                                                                                                                                                                                                                                                                                                                                                                                                                                                                                                                                                                                                                                                                                                                                                                                                                                                                                                                                                                                                                                                                                                                                                                                                                                                                                                                                                                                                                                                                                                                                                                                                                                                                                                                                                                                                                                                                                |                                                                                                                                                                                                                                                                     |                                                                                                                                                                                                                                                                                                                                                                                                                                                                                                                                                                                                                                                                                                                                                                                                                                                                                                                                                                                                                                                                                                                                                                                                                                                                                                                                                                                                                                                                                                                                                                                                                                                                                                                                                                                                                                                                                                                                                                                                                                                                                                                                |                                                                                                                                                                                                                                                                                                                                                                                                                                                                                                                                                                                                                                                                                                                                                                                                                                                                                                                                                                                                                                                                                                                                                                                                                                                                                                                                                                                                                                                                                                                                                                                                                                                                                                                                                                                                                                                                                                                                                                                                                                                                                                                                |                                                                                                                                                                                                                                                                                                                                                                                                                                                                                                                                                                                                                                                                                                                                                                                                                                                                                                                                                                                                                                                                                                                                                                                                                                                                                                                                                                                                                                                                                                                                                                                                                                                                                                                                                                                                                                                                                                                                                                                                                                                                                                                                |                                                                                                                                                                                                                       |                                                                                                                                                                                                                                                                                                                                                                                                                                                                                                                                                                                                                                                                                                                                                                                                                                                                                                                                                                                                                                                                                                                                                                                                                                                                                                                                                                                                                                                                                                                                                                                                                                                                                                                                                                                                                                                                                                                                                                                                                                                                                                                                |                                                                                                                                                                                                                                                                                                                                                                                                                                                                                                                                                                                                                                                                                                                                                                                                                                                                                                                                                                                                                                                                                                                                                                                                                                                                                                                                                                                                                                                                                                                                                                                                                                                                                                                                                                                                                                                                                                                                                                                                                                                                                                                                |                                                                      |                                                                                                                                                                                                                                                                                                                                                                                                                                                                                                                                                                                                                                                                                       |
|                                                                                                                                                                                                                                                                                                                                                                                                                                                                                                                                                                                                                                                                                                                                                                                                                                                                                                                                                                                                                                                                                                                                                                                                                                                                                                                                                                                                                                                                                                                                                                                                                                                                                                                                                                                                                                                                                                                                                                                                                                                                                                                                |                                         |                                                                                                                                                                                                                                                                                                                                                                                                                                                                                                                                                                                                                                                                                                                                                                                                                                                                                                                                                                                                                                                                                                                                                                                                                                                                                                                                                                                                                                                                                                                                                                                                                                                                                                                                                                                                                                                                                                                                                                                                                                                                                                                                |                                                                                                                                                                                                                                                                     |                                                                                                                                                                                                                                                                                                                                                                                                                                                                                                                                                                                                                                                                                                                                                                                                                                                                                                                                                                                                                                                                                                                                                                                                                                                                                                                                                                                                                                                                                                                                                                                                                                                                                                                                                                                                                                                                                                                                                                                                                                                                                                                                |                                                                                                                                                                                                                                                                                                                                                                                                                                                                                                                                                                                                                                                                                                                                                                                                                                                                                                                                                                                                                                                                                                                                                                                                                                                                                                                                                                                                                                                                                                                                                                                                                                                                                                                                                                                                                                                                                                                                                                                                                                                                                                                                |                                                                                                                                                                                                                                                                                                                                                                                                                                                                                                                                                                                                                                                                                                                                                                                                                                                                                                                                                                                                                                                                                                                                                                                                                                                                                                                                                                                                                                                                                                                                                                                                                                                                                                                                                                                                                                                                                                                                                                                                                                                                                                                                |                                                                                                                                                                                                                       |                                                                                                                                                                                                                                                                                                                                                                                                                                                                                                                                                                                                                                                                                                                                                                                                                                                                                                                                                                                                                                                                                                                                                                                                                                                                                                                                                                                                                                                                                                                                                                                                                                                                                                                                                                                                                                                                                                                                                                                                                                                                                                                                |                                                                                                                                                                                                                                                                                                                                                                                                                                                                                                                                                                                                                                                                                                                                                                                                                                                                                                                                                                                                                                                                                                                                                                                                                                                                                                                                                                                                                                                                                                                                                                                                                                                                                                                                                                                                                                                                                                                                                                                                                                                                                                                                |                                                                      |                                                                                                                                                                                                                                                                                                                                                                                                                                                                                                                                                                                                                                                                                       |
| Note: Race                                                                                                                                                                                                                                                                                                                                                                                                                                                                                                                                                                                                                                                                                                                                                                                                                                                                                                                                                                                                                                                                                                                                                                                                                                                                                                                                                                                                                                                                                                                                                                                                                                                                                                                                                                                                                                                                                                                                                                                                                                                                                                                     | and the racia                           | al composition o                                                                                                                                                                                                                                                                                                                                                                                                                                                                                                                                                                                                                                                                                                                                                                                                                                                                                                                                                                                                                                                                                                                                                                                                                                                                                                                                                                                                                                                                                                                                                                                                                                                                                                                                                                                                                                                                                                                                                                                                                                                                                                               | of the neighb                                                                                                                                                                                                                                                       | orhood are not appra                                                                                                                                                                                                                                                                                                                                                                                                                                                                                                                                                                                                                                                                                                                                                                                                                                                                                                                                                                                                                                                                                                                                                                                                                                                                                                                                                                                                                                                                                                                                                                                                                                                                                                                                                                                                                                                                                                                                                                                                                                                                                                           | ieal fa                                                                                                                                                                                                                                                                                                                                                                                                                                                                                                                                                                                                                                                                                                                                                                                                                                                                                                                                                                                                                                                                                                                                                                                                                                                                                                                                                                                                                                                                                                                                                                                                                                                                                                                                                                                                                                                                                                                                                                                                                                                                                                                        | ctore                                                                                                                                                                                                                                                                                                                                                                                                                                                                                                                                                                                                                                                                                                                                                                                                                                                                                                                                                                                                                                                                                                                                                                                                                                                                                                                                                                                                                                                                                                                                                                                                                                                                                                                                                                                                                                                                                                                                                                                                                                                                                                                          |                                                                                                                                                                                                                       |                                                                                                                                                                                                                                                                                                                                                                                                                                                                                                                                                                                                                                                                                                                                                                                                                                                                                                                                                                                                                                                                                                                                                                                                                                                                                                                                                                                                                                                                                                                                                                                                                                                                                                                                                                                                                                                                                                                                                                                                                                                                                                                                |                                                                                                                                                                                                                                                                                                                                                                                                                                                                                                                                                                                                                                                                                                                                                                                                                                                                                                                                                                                                                                                                                                                                                                                                                                                                                                                                                                                                                                                                                                                                                                                                                                                                                                                                                                                                                                                                                                                                                                                                                                                                                                                                |                                                                      |                                                                                                                                                                                                                                                                                                                                                                                                                                                                                                                                                                                                                                                                                       |
|                                                                                                                                                                                                                                                                                                                                                                                                                                                                                                                                                                                                                                                                                                                                                                                                                                                                                                                                                                                                                                                                                                                                                                                                                                                                                                                                                                                                                                                                                                                                                                                                                                                                                                                                                                                                                                                                                                                                                                                                                                                                                                                                |                                         |                                                                                                                                                                                                                                                                                                                                                                                                                                                                                                                                                                                                                                                                                                                                                                                                                                                                                                                                                                                                                                                                                                                                                                                                                                                                                                                                                                                                                                                                                                                                                                                                                                                                                                                                                                                                                                                                                                                                                                                                                                                                                                                                |                                                                                                                                                                                                                                                                     |                                                                                                                                                                                                                                                                                                                                                                                                                                                                                                                                                                                                                                                                                                                                                                                                                                                                                                                                                                                                                                                                                                                                                                                                                                                                                                                                                                                                                                                                                                                                                                                                                                                                                                                                                                                                                                                                                                                                                                                                                                                                                                                                |                                                                                                                                                                                                                                                                                                                                                                                                                                                                                                                                                                                                                                                                                                                                                                                                                                                                                                                                                                                                                                                                                                                                                                                                                                                                                                                                                                                                                                                                                                                                                                                                                                                                                                                                                                                                                                                                                                                                                                                                                                                                                                                                |                                                                                                                                                                                                                                                                                                                                                                                                                                                                                                                                                                                                                                                                                                                                                                                                                                                                                                                                                                                                                                                                                                                                                                                                                                                                                                                                                                                                                                                                                                                                                                                                                                                                                                                                                                                                                                                                                                                                                                                                                                                                                                                                | Tuende                                                                                                                                                                                                                |                                                                                                                                                                                                                                                                                                                                                                                                                                                                                                                                                                                                                                                                                                                                                                                                                                                                                                                                                                                                                                                                                                                                                                                                                                                                                                                                                                                                                                                                                                                                                                                                                                                                                                                                                                                                                                                                                                                                                                                                                                                                                                                                | One Unit Herr                                                                                                                                                                                                                                                                                                                                                                                                                                                                                                                                                                                                                                                                                                                                                                                                                                                                                                                                                                                                                                                                                                                                                                                                                                                                                                                                                                                                                                                                                                                                                                                                                                                                                                                                                                                                                                                                                                                                                                                                                                                                                                                  | _!                                                                   | Dunnant Land Han 0/                                                                                                                                                                                                                                                                                                                                                                                                                                                                                                                                                                                                                                                                   |
|                                                                                                                                                                                                                                                                                                                                                                                                                                                                                                                                                                                                                                                                                                                                                                                                                                                                                                                                                                                                                                                                                                                                                                                                                                                                                                                                                                                                                                                                                                                                                                                                                                                                                                                                                                                                                                                                                                                                                                                                                                                                                                                                |                                         | Characteristics                                                                                                                                                                                                                                                                                                                                                                                                                                                                                                                                                                                                                                                                                                                                                                                                                                                                                                                                                                                                                                                                                                                                                                                                                                                                                                                                                                                                                                                                                                                                                                                                                                                                                                                                                                                                                                                                                                                                                                                                                                                                                                                | 1                                                                                                                                                                                                                                                                   |                                                                                                                                                                                                                                                                                                                                                                                                                                                                                                                                                                                                                                                                                                                                                                                                                                                                                                                                                                                                                                                                                                                                                                                                                                                                                                                                                                                                                                                                                                                                                                                                                                                                                                                                                                                                                                                                                                                                                                                                                                                                                                                                |                                                                                                                                                                                                                                                                                                                                                                                                                                                                                                                                                                                                                                                                                                                                                                                                                                                                                                                                                                                                                                                                                                                                                                                                                                                                                                                                                                                                                                                                                                                                                                                                                                                                                                                                                                                                                                                                                                                                                                                                                                                                                                                                | it Housing                                                                                                                                                                                                                                                                                                                                                                                                                                                                                                                                                                                                                                                                                                                                                                                                                                                                                                                                                                                                                                                                                                                                                                                                                                                                                                                                                                                                                                                                                                                                                                                                                                                                                                                                                                                                                                                                                                                                                                                                                                                                                                                     |                                                                                                                                                                                                                       | 7_                                                                                                                                                                                                                                                                                                                                                                                                                                                                                                                                                                                                                                                                                                                                                                                                                                                                                                                                                                                                                                                                                                                                                                                                                                                                                                                                                                                                                                                                                                                                                                                                                                                                                                                                                                                                                                                                                                                                                                                                                                                                                                                             | One-Unit House                                                                                                                                                                                                                                                                                                                                                                                                                                                                                                                                                                                                                                                                                                                                                                                                                                                                                                                                                                                                                                                                                                                                                                                                                                                                                                                                                                                                                                                                                                                                                                                                                                                                                                                                                                                                                                                                                                                                                                                                                                                                                                                 |                                                                      | Present Land Use %                                                                                                                                                                                                                                                                                                                                                                                                                                                                                                                                                                                                                                                                    |
| Location                                                                                                                                                                                                                                                                                                                                                                                                                                                                                                                                                                                                                                                                                                                                                                                                                                                                                                                                                                                                                                                                                                                                                                                                                                                                                                                                                                                                                                                                                                                                                                                                                                                                                                                                                                                                                                                                                                                                                                                                                                                                                                                       |                                         | X Suburban                                                                                                                                                                                                                                                                                                                                                                                                                                                                                                                                                                                                                                                                                                                                                                                                                                                                                                                                                                                                                                                                                                                                                                                                                                                                                                                                                                                                                                                                                                                                                                                                                                                                                                                                                                                                                                                                                                                                                                                                                                                                                                                     | Rural                                                                                                                                                                                                                                                               | Property Values X                                                                                                                                                                                                                                                                                                                                                                                                                                                                                                                                                                                                                                                                                                                                                                                                                                                                                                                                                                                                                                                                                                                                                                                                                                                                                                                                                                                                                                                                                                                                                                                                                                                                                                                                                                                                                                                                                                                                                                                                                                                                                                              |                                                                                                                                                                                                                                                                                                                                                                                                                                                                                                                                                                                                                                                                                                                                                                                                                                                                                                                                                                                                                                                                                                                                                                                                                                                                                                                                                                                                                                                                                                                                                                                                                                                                                                                                                                                                                                                                                                                                                                                                                                                                                                                                |                                                                                                                                                                                                                                                                                                                                                                                                                                                                                                                                                                                                                                                                                                                                                                                                                                                                                                                                                                                                                                                                                                                                                                                                                                                                                                                                                                                                                                                                                                                                                                                                                                                                                                                                                                                                                                                                                                                                                                                                                                                                                                                                | Stable                                                                                                                                                                                                                | Declining                                                                                                                                                                                                                                                                                                                                                                                                                                                                                                                                                                                                                                                                                                                                                                                                                                                                                                                                                                                                                                                                                                                                                                                                                                                                                                                                                                                                                                                                                                                                                                                                                                                                                                                                                                                                                                                                                                                                                                                                                                                                                                                      |                                                                                                                                                                                                                                                                                                                                                                                                                                                                                                                                                                                                                                                                                                                                                                                                                                                                                                                                                                                                                                                                                                                                                                                                                                                                                                                                                                                                                                                                                                                                                                                                                                                                                                                                                                                                                                                                                                                                                                                                                                                                                                                                | AGE                                                                  | One-Unit 95 %                                                                                                                                                                                                                                                                                                                                                                                                                                                                                                                                                                                                                                                                         |
| Built-Up >                                                                                                                                                                                                                                                                                                                                                                                                                                                                                                                                                                                                                                                                                                                                                                                                                                                                                                                                                                                                                                                                                                                                                                                                                                                                                                                                                                                                                                                                                                                                                                                                                                                                                                                                                                                                                                                                                                                                                                                                                                                                                                                     | X Over 75%                              | 25-75%                                                                                                                                                                                                                                                                                                                                                                                                                                                                                                                                                                                                                                                                                                                                                                                                                                                                                                                                                                                                                                                                                                                                                                                                                                                                                                                                                                                                                                                                                                                                                                                                                                                                                                                                                                                                                                                                                                                                                                                                                                                                                                                         | Under 25%                                                                                                                                                                                                                                                           | Demand/Supply                                                                                                                                                                                                                                                                                                                                                                                                                                                                                                                                                                                                                                                                                                                                                                                                                                                                                                                                                                                                                                                                                                                                                                                                                                                                                                                                                                                                                                                                                                                                                                                                                                                                                                                                                                                                                                                                                                                                                                                                                                                                                                                  | Short                                                                                                                                                                                                                                                                                                                                                                                                                                                                                                                                                                                                                                                                                                                                                                                                                                                                                                                                                                                                                                                                                                                                                                                                                                                                                                                                                                                                                                                                                                                                                                                                                                                                                                                                                                                                                                                                                                                                                                                                                                                                                                                          | age X                                                                                                                                                                                                                                                                                                                                                                                                                                                                                                                                                                                                                                                                                                                                                                                                                                                                                                                                                                                                                                                                                                                                                                                                                                                                                                                                                                                                                                                                                                                                                                                                                                                                                                                                                                                                                                                                                                                                                                                                                                                                                                                          | In Balance                                                                                                                                                                                                            | OverSupp                                                                                                                                                                                                                                                                                                                                                                                                                                                                                                                                                                                                                                                                                                                                                                                                                                                                                                                                                                                                                                                                                                                                                                                                                                                                                                                                                                                                                                                                                                                                                                                                                                                                                                                                                                                                                                                                                                                                                                                                                                                                                                                       | y \$ (000)                                                                                                                                                                                                                                                                                                                                                                                                                                                                                                                                                                                                                                                                                                                                                                                                                                                                                                                                                                                                                                                                                                                                                                                                                                                                                                                                                                                                                                                                                                                                                                                                                                                                                                                                                                                                                                                                                                                                                                                                                                                                                                                     | (yrs)                                                                | 2-4 Unit 2 %                                                                                                                                                                                                                                                                                                                                                                                                                                                                                                                                                                                                                                                                          |
| Growth                                                                                                                                                                                                                                                                                                                                                                                                                                                                                                                                                                                                                                                                                                                                                                                                                                                                                                                                                                                                                                                                                                                                                                                                                                                                                                                                                                                                                                                                                                                                                                                                                                                                                                                                                                                                                                                                                                                                                                                                                                                                                                                         | Rapid 2                                 | X Stable                                                                                                                                                                                                                                                                                                                                                                                                                                                                                                                                                                                                                                                                                                                                                                                                                                                                                                                                                                                                                                                                                                                                                                                                                                                                                                                                                                                                                                                                                                                                                                                                                                                                                                                                                                                                                                                                                                                                                                                                                                                                                                                       | Slow                                                                                                                                                                                                                                                                | Marketing Time X                                                                                                                                                                                                                                                                                                                                                                                                                                                                                                                                                                                                                                                                                                                                                                                                                                                                                                                                                                                                                                                                                                                                                                                                                                                                                                                                                                                                                                                                                                                                                                                                                                                                                                                                                                                                                                                                                                                                                                                                                                                                                                               | Unde                                                                                                                                                                                                                                                                                                                                                                                                                                                                                                                                                                                                                                                                                                                                                                                                                                                                                                                                                                                                                                                                                                                                                                                                                                                                                                                                                                                                                                                                                                                                                                                                                                                                                                                                                                                                                                                                                                                                                                                                                                                                                                                           | 3 mths                                                                                                                                                                                                                                                                                                                                                                                                                                                                                                                                                                                                                                                                                                                                                                                                                                                                                                                                                                                                                                                                                                                                                                                                                                                                                                                                                                                                                                                                                                                                                                                                                                                                                                                                                                                                                                                                                                                                                                                                                                                                                                                         | 3-6 mths                                                                                                                                                                                                              | Over6mth                                                                                                                                                                                                                                                                                                                                                                                                                                                                                                                                                                                                                                                                                                                                                                                                                                                                                                                                                                                                                                                                                                                                                                                                                                                                                                                                                                                                                                                                                                                                                                                                                                                                                                                                                                                                                                                                                                                                                                                                                                                                                                                       | s 600 Low                                                                                                                                                                                                                                                                                                                                                                                                                                                                                                                                                                                                                                                                                                                                                                                                                                                                                                                                                                                                                                                                                                                                                                                                                                                                                                                                                                                                                                                                                                                                                                                                                                                                                                                                                                                                                                                                                                                                                                                                                                                                                                                      | 6                                                                    | Multi-Family 2 %                                                                                                                                                                                                                                                                                                                                                                                                                                                                                                                                                                                                                                                                      |
|                                                                                                                                                                                                                                                                                                                                                                                                                                                                                                                                                                                                                                                                                                                                                                                                                                                                                                                                                                                                                                                                                                                                                                                                                                                                                                                                                                                                                                                                                                                                                                                                                                                                                                                                                                                                                                                                                                                                                                                                                                                                                                                                |                                         |                                                                                                                                                                                                                                                                                                                                                                                                                                                                                                                                                                                                                                                                                                                                                                                                                                                                                                                                                                                                                                                                                                                                                                                                                                                                                                                                                                                                                                                                                                                                                                                                                                                                                                                                                                                                                                                                                                                                                                                                                                                                                                                                |                                                                                                                                                                                                                                                                     | Hwy880; The East b                                                                                                                                                                                                                                                                                                                                                                                                                                                                                                                                                                                                                                                                                                                                                                                                                                                                                                                                                                                                                                                                                                                                                                                                                                                                                                                                                                                                                                                                                                                                                                                                                                                                                                                                                                                                                                                                                                                                                                                                                                                                                                             |                                                                                                                                                                                                                                                                                                                                                                                                                                                                                                                                                                                                                                                                                                                                                                                                                                                                                                                                                                                                                                                                                                                                                                                                                                                                                                                                                                                                                                                                                                                                                                                                                                                                                                                                                                                                                                                                                                                                                                                                                                                                                                                                |                                                                                                                                                                                                                                                                                                                                                                                                                                                                                                                                                                                                                                                                                                                                                                                                                                                                                                                                                                                                                                                                                                                                                                                                                                                                                                                                                                                                                                                                                                                                                                                                                                                                                                                                                                                                                                                                                                                                                                                                                                                                                                                                |                                                                                                                                                                                                                       |                                                                                                                                                                                                                                                                                                                                                                                                                                                                                                                                                                                                                                                                                                                                                                                                                                                                                                                                                                                                                                                                                                                                                                                                                                                                                                                                                                                                                                                                                                                                                                                                                                                                                                                                                                                                                                                                                                                                                                                                                                                                                                                                |                                                                                                                                                                                                                                                                                                                                                                                                                                                                                                                                                                                                                                                                                                                                                                                                                                                                                                                                                                                                                                                                                                                                                                                                                                                                                                                                                                                                                                                                                                                                                                                                                                                                                                                                                                                                                                                                                                                                                                                                                                                                                                                                | 147                                                                  | Commercial 1 %                                                                                                                                                                                                                                                                                                                                                                                                                                                                                                                                                                                                                                                                        |
|                                                                                                                                                                                                                                                                                                                                                                                                                                                                                                                                                                                                                                                                                                                                                                                                                                                                                                                                                                                                                                                                                                                                                                                                                                                                                                                                                                                                                                                                                                                                                                                                                                                                                                                                                                                                                                                                                                                                                                                                                                                                                                                                |                                         |                                                                                                                                                                                                                                                                                                                                                                                                                                                                                                                                                                                                                                                                                                                                                                                                                                                                                                                                                                                                                                                                                                                                                                                                                                                                                                                                                                                                                                                                                                                                                                                                                                                                                                                                                                                                                                                                                                                                                                                                                                                                                                                                |                                                                                                                                                                                                                                                                     |                                                                                                                                                                                                                                                                                                                                                                                                                                                                                                                                                                                                                                                                                                                                                                                                                                                                                                                                                                                                                                                                                                                                                                                                                                                                                                                                                                                                                                                                                                                                                                                                                                                                                                                                                                                                                                                                                                                                                                                                                                                                                                                                | Journa                                                                                                                                                                                                                                                                                                                                                                                                                                                                                                                                                                                                                                                                                                                                                                                                                                                                                                                                                                                                                                                                                                                                                                                                                                                                                                                                                                                                                                                                                                                                                                                                                                                                                                                                                                                                                                                                                                                                                                                                                                                                                                                         | ary 10 ti 10 F                                                                                                                                                                                                                                                                                                                                                                                                                                                                                                                                                                                                                                                                                                                                                                                                                                                                                                                                                                                                                                                                                                                                                                                                                                                                                                                                                                                                                                                                                                                                                                                                                                                                                                                                                                                                                                                                                                                                                                                                                                                                                                                 | omoide bivu.,                                                                                                                                                                                                         | ino souli                                                                                                                                                                                                                                                                                                                                                                                                                                                                                                                                                                                                                                                                                                                                                                                                                                                                                                                                                                                                                                                                                                                                                                                                                                                                                                                                                                                                                                                                                                                                                                                                                                                                                                                                                                                                                                                                                                                                                                                                                                                                                                                      | , , <u>, , , , , , , , , , , , , , , , , </u>                                                                                                                                                                                                                                                                                                                                                                                                                                                                                                                                                                                                                                                                                                                                                                                                                                                                                                                                                                                                                                                                                                                                                                                                                                                                                                                                                                                                                                                                                                                                                                                                                                                                                                                                                                                                                                                                                                                                                                                                                                                                                  |                                                                      |                                                                                                                                                                                                                                                                                                                                                                                                                                                                                                                                                                                                                                                                                       |
|                                                                                                                                                                                                                                                                                                                                                                                                                                                                                                                                                                                                                                                                                                                                                                                                                                                                                                                                                                                                                                                                                                                                                                                                                                                                                                                                                                                                                                                                                                                                                                                                                                                                                                                                                                                                                                                                                                                                                                                                                                                                                                                                |                                         |                                                                                                                                                                                                                                                                                                                                                                                                                                                                                                                                                                                                                                                                                                                                                                                                                                                                                                                                                                                                                                                                                                                                                                                                                                                                                                                                                                                                                                                                                                                                                                                                                                                                                                                                                                                                                                                                                                                                                                                                                                                                                                                                |                                                                                                                                                                                                                                                                     | y is the Grand St.                                                                                                                                                                                                                                                                                                                                                                                                                                                                                                                                                                                                                                                                                                                                                                                                                                                                                                                                                                                                                                                                                                                                                                                                                                                                                                                                                                                                                                                                                                                                                                                                                                                                                                                                                                                                                                                                                                                                                                                                                                                                                                             |                                                                                                                                                                                                                                                                                                                                                                                                                                                                                                                                                                                                                                                                                                                                                                                                                                                                                                                                                                                                                                                                                                                                                                                                                                                                                                                                                                                                                                                                                                                                                                                                                                                                                                                                                                                                                                                                                                                                                                                                                                                                                                                                |                                                                                                                                                                                                                                                                                                                                                                                                                                                                                                                                                                                                                                                                                                                                                                                                                                                                                                                                                                                                                                                                                                                                                                                                                                                                                                                                                                                                                                                                                                                                                                                                                                                                                                                                                                                                                                                                                                                                                                                                                                                                                                                                |                                                                                                                                                                                                                       |                                                                                                                                                                                                                                                                                                                                                                                                                                                                                                                                                                                                                                                                                                                                                                                                                                                                                                                                                                                                                                                                                                                                                                                                                                                                                                                                                                                                                                                                                                                                                                                                                                                                                                                                                                                                                                                                                                                                                                                                                                                                                                                                | 1,475 Pred.                                                                                                                                                                                                                                                                                                                                                                                                                                                                                                                                                                                                                                                                                                                                                                                                                                                                                                                                                                                                                                                                                                                                                                                                                                                                                                                                                                                                                                                                                                                                                                                                                                                                                                                                                                                                                                                                                                                                                                                                                                                                                                                    | 83                                                                   | Other %                                                                                                                                                                                                                                                                                                                                                                                                                                                                                                                                                                                                                                                                               |
|                                                                                                                                                                                                                                                                                                                                                                                                                                                                                                                                                                                                                                                                                                                                                                                                                                                                                                                                                                                                                                                                                                                                                                                                                                                                                                                                                                                                                                                                                                                                                                                                                                                                                                                                                                                                                                                                                                                                                                                                                                                                                                                                | -                                       |                                                                                                                                                                                                                                                                                                                                                                                                                                                                                                                                                                                                                                                                                                                                                                                                                                                                                                                                                                                                                                                                                                                                                                                                                                                                                                                                                                                                                                                                                                                                                                                                                                                                                                                                                                                                                                                                                                                                                                                                                                                                                                                                |                                                                                                                                                                                                                                                                     | cated in an establish                                                                                                                                                                                                                                                                                                                                                                                                                                                                                                                                                                                                                                                                                                                                                                                                                                                                                                                                                                                                                                                                                                                                                                                                                                                                                                                                                                                                                                                                                                                                                                                                                                                                                                                                                                                                                                                                                                                                                                                                                                                                                                          |                                                                                                                                                                                                                                                                                                                                                                                                                                                                                                                                                                                                                                                                                                                                                                                                                                                                                                                                                                                                                                                                                                                                                                                                                                                                                                                                                                                                                                                                                                                                                                                                                                                                                                                                                                                                                                                                                                                                                                                                                                                                                                                                |                                                                                                                                                                                                                                                                                                                                                                                                                                                                                                                                                                                                                                                                                                                                                                                                                                                                                                                                                                                                                                                                                                                                                                                                                                                                                                                                                                                                                                                                                                                                                                                                                                                                                                                                                                                                                                                                                                                                                                                                                                                                                                                                |                                                                                                                                                                                                                       |                                                                                                                                                                                                                                                                                                                                                                                                                                                                                                                                                                                                                                                                                                                                                                                                                                                                                                                                                                                                                                                                                                                                                                                                                                                                                                                                                                                                                                                                                                                                                                                                                                                                                                                                                                                                                                                                                                                                                                                                                                                                                                                                |                                                                                                                                                                                                                                                                                                                                                                                                                                                                                                                                                                                                                                                                                                                                                                                                                                                                                                                                                                                                                                                                                                                                                                                                                                                                                                                                                                                                                                                                                                                                                                                                                                                                                                                                                                                                                                                                                                                                                                                                                                                                                                                                |                                                                      |                                                                                                                                                                                                                                                                                                                                                                                                                                                                                                                                                                                                                                                                                       |
| condition a                                                                                                                                                                                                                                                                                                                                                                                                                                                                                                                                                                                                                                                                                                                                                                                                                                                                                                                                                                                                                                                                                                                                                                                                                                                                                                                                                                                                                                                                                                                                                                                                                                                                                                                                                                                                                                                                                                                                                                                                                                                                                                                    | and have acce                           | ess to the school                                                                                                                                                                                                                                                                                                                                                                                                                                                                                                                                                                                                                                                                                                                                                                                                                                                                                                                                                                                                                                                                                                                                                                                                                                                                                                                                                                                                                                                                                                                                                                                                                                                                                                                                                                                                                                                                                                                                                                                                                                                                                                              | ols, parks, sh                                                                                                                                                                                                                                                      | opping centers and                                                                                                                                                                                                                                                                                                                                                                                                                                                                                                                                                                                                                                                                                                                                                                                                                                                                                                                                                                                                                                                                                                                                                                                                                                                                                                                                                                                                                                                                                                                                                                                                                                                                                                                                                                                                                                                                                                                                                                                                                                                                                                             | other o                                                                                                                                                                                                                                                                                                                                                                                                                                                                                                                                                                                                                                                                                                                                                                                                                                                                                                                                                                                                                                                                                                                                                                                                                                                                                                                                                                                                                                                                                                                                                                                                                                                                                                                                                                                                                                                                                                                                                                                                                                                                                                                        | community                                                                                                                                                                                                                                                                                                                                                                                                                                                                                                                                                                                                                                                                                                                                                                                                                                                                                                                                                                                                                                                                                                                                                                                                                                                                                                                                                                                                                                                                                                                                                                                                                                                                                                                                                                                                                                                                                                                                                                                                                                                                                                                      | services within                                                                                                                                                                                                       | n 5 minute                                                                                                                                                                                                                                                                                                                                                                                                                                                                                                                                                                                                                                                                                                                                                                                                                                                                                                                                                                                                                                                                                                                                                                                                                                                                                                                                                                                                                                                                                                                                                                                                                                                                                                                                                                                                                                                                                                                                                                                                                                                                                                                     | es. The property fit                                                                                                                                                                                                                                                                                                                                                                                                                                                                                                                                                                                                                                                                                                                                                                                                                                                                                                                                                                                                                                                                                                                                                                                                                                                                                                                                                                                                                                                                                                                                                                                                                                                                                                                                                                                                                                                                                                                                                                                                                                                                                                           | s into t                                                             | the general quality and                                                                                                                                                                                                                                                                                                                                                                                                                                                                                                                                                                                                                                                               |
| condition in                                                                                                                                                                                                                                                                                                                                                                                                                                                                                                                                                                                                                                                                                                                                                                                                                                                                                                                                                                                                                                                                                                                                                                                                                                                                                                                                                                                                                                                                                                                                                                                                                                                                                                                                                                                                                                                                                                                                                                                                                                                                                                                   | n the area. Th                          | ne subject's neid                                                                                                                                                                                                                                                                                                                                                                                                                                                                                                                                                                                                                                                                                                                                                                                                                                                                                                                                                                                                                                                                                                                                                                                                                                                                                                                                                                                                                                                                                                                                                                                                                                                                                                                                                                                                                                                                                                                                                                                                                                                                                                              | ghborhood is                                                                                                                                                                                                                                                        | located within 5 -10                                                                                                                                                                                                                                                                                                                                                                                                                                                                                                                                                                                                                                                                                                                                                                                                                                                                                                                                                                                                                                                                                                                                                                                                                                                                                                                                                                                                                                                                                                                                                                                                                                                                                                                                                                                                                                                                                                                                                                                                                                                                                                           | miles                                                                                                                                                                                                                                                                                                                                                                                                                                                                                                                                                                                                                                                                                                                                                                                                                                                                                                                                                                                                                                                                                                                                                                                                                                                                                                                                                                                                                                                                                                                                                                                                                                                                                                                                                                                                                                                                                                                                                                                                                                                                                                                          | from empl                                                                                                                                                                                                                                                                                                                                                                                                                                                                                                                                                                                                                                                                                                                                                                                                                                                                                                                                                                                                                                                                                                                                                                                                                                                                                                                                                                                                                                                                                                                                                                                                                                                                                                                                                                                                                                                                                                                                                                                                                                                                                                                      | oyment center                                                                                                                                                                                                         | s with 5 m                                                                                                                                                                                                                                                                                                                                                                                                                                                                                                                                                                                                                                                                                                                                                                                                                                                                                                                                                                                                                                                                                                                                                                                                                                                                                                                                                                                                                                                                                                                                                                                                                                                                                                                                                                                                                                                                                                                                                                                                                                                                                                                     | ninutes to access to                                                                                                                                                                                                                                                                                                                                                                                                                                                                                                                                                                                                                                                                                                                                                                                                                                                                                                                                                                                                                                                                                                                                                                                                                                                                                                                                                                                                                                                                                                                                                                                                                                                                                                                                                                                                                                                                                                                                                                                                                                                                                                           | ywH c                                                                | 880.                                                                                                                                                                                                                                                                                                                                                                                                                                                                                                                                                                                                                                                                                  |
|                                                                                                                                                                                                                                                                                                                                                                                                                                                                                                                                                                                                                                                                                                                                                                                                                                                                                                                                                                                                                                                                                                                                                                                                                                                                                                                                                                                                                                                                                                                                                                                                                                                                                                                                                                                                                                                                                                                                                                                                                                                                                                                                |                                         |                                                                                                                                                                                                                                                                                                                                                                                                                                                                                                                                                                                                                                                                                                                                                                                                                                                                                                                                                                                                                                                                                                                                                                                                                                                                                                                                                                                                                                                                                                                                                                                                                                                                                                                                                                                                                                                                                                                                                                                                                                                                                                                                |                                                                                                                                                                                                                                                                     | lusions) The neighb                                                                                                                                                                                                                                                                                                                                                                                                                                                                                                                                                                                                                                                                                                                                                                                                                                                                                                                                                                                                                                                                                                                                                                                                                                                                                                                                                                                                                                                                                                                                                                                                                                                                                                                                                                                                                                                                                                                                                                                                                                                                                                            |                                                                                                                                                                                                                                                                                                                                                                                                                                                                                                                                                                                                                                                                                                                                                                                                                                                                                                                                                                                                                                                                                                                                                                                                                                                                                                                                                                                                                                                                                                                                                                                                                                                                                                                                                                                                                                                                                                                                                                                                                                                                                                                                |                                                                                                                                                                                                                                                                                                                                                                                                                                                                                                                                                                                                                                                                                                                                                                                                                                                                                                                                                                                                                                                                                                                                                                                                                                                                                                                                                                                                                                                                                                                                                                                                                                                                                                                                                                                                                                                                                                                                                                                                                                                                                                                                |                                                                                                                                                                                                                       |                                                                                                                                                                                                                                                                                                                                                                                                                                                                                                                                                                                                                                                                                                                                                                                                                                                                                                                                                                                                                                                                                                                                                                                                                                                                                                                                                                                                                                                                                                                                                                                                                                                                                                                                                                                                                                                                                                                                                                                                                                                                                                                                |                                                                                                                                                                                                                                                                                                                                                                                                                                                                                                                                                                                                                                                                                                                                                                                                                                                                                                                                                                                                                                                                                                                                                                                                                                                                                                                                                                                                                                                                                                                                                                                                                                                                                                                                                                                                                                                                                                                                                                                                                                                                                                                                |                                                                      |                                                                                                                                                                                                                                                                                                                                                                                                                                                                                                                                                                                                                                                                                       |
| Warket oor                                                                                                                                                                                                                                                                                                                                                                                                                                                                                                                                                                                                                                                                                                                                                                                                                                                                                                                                                                                                                                                                                                                                                                                                                                                                                                                                                                                                                                                                                                                                                                                                                                                                                                                                                                                                                                                                                                                                                                                                                                                                                                                     | nations (moida                          | ing support for th                                                                                                                                                                                                                                                                                                                                                                                                                                                                                                                                                                                                                                                                                                                                                                                                                                                                                                                                                                                                                                                                                                                                                                                                                                                                                                                                                                                                                                                                                                                                                                                                                                                                                                                                                                                                                                                                                                                                                                                                                                                                                                             | C above cone                                                                                                                                                                                                                                                        | idolollo) The heighb                                                                                                                                                                                                                                                                                                                                                                                                                                                                                                                                                                                                                                                                                                                                                                                                                                                                                                                                                                                                                                                                                                                                                                                                                                                                                                                                                                                                                                                                                                                                                                                                                                                                                                                                                                                                                                                                                                                                                                                                                                                                                                           | 011100                                                                                                                                                                                                                                                                                                                                                                                                                                                                                                                                                                                                                                                                                                                                                                                                                                                                                                                                                                                                                                                                                                                                                                                                                                                                                                                                                                                                                                                                                                                                                                                                                                                                                                                                                                                                                                                                                                                                                                                                                                                                                                                         | a trong to h                                                                                                                                                                                                                                                                                                                                                                                                                                                                                                                                                                                                                                                                                                                                                                                                                                                                                                                                                                                                                                                                                                                                                                                                                                                                                                                                                                                                                                                                                                                                                                                                                                                                                                                                                                                                                                                                                                                                                                                                                                                                                                                   | loredoing over                                                                                                                                                                                                        | un for the                                                                                                                                                                                                                                                                                                                                                                                                                                                                                                                                                                                                                                                                                                                                                                                                                                                                                                                                                                                                                                                                                                                                                                                                                                                                                                                                                                                                                                                                                                                                                                                                                                                                                                                                                                                                                                                                                                                                                                                                                                                                                                                     | Idot 12 months                                                                                                                                                                                                                                                                                                                                                                                                                                                                                                                                                                                                                                                                                                                                                                                                                                                                                                                                                                                                                                                                                                                                                                                                                                                                                                                                                                                                                                                                                                                                                                                                                                                                                                                                                                                                                                                                                                                                                                                                                                                                                                                 | ***************************************                              | odorato salos ratos.                                                                                                                                                                                                                                                                                                                                                                                                                                                                                                                                                                                                                                                                  |
|                                                                                                                                                                                                                                                                                                                                                                                                                                                                                                                                                                                                                                                                                                                                                                                                                                                                                                                                                                                                                                                                                                                                                                                                                                                                                                                                                                                                                                                                                                                                                                                                                                                                                                                                                                                                                                                                                                                                                                                                                                                                                                                                |                                         |                                                                                                                                                                                                                                                                                                                                                                                                                                                                                                                                                                                                                                                                                                                                                                                                                                                                                                                                                                                                                                                                                                                                                                                                                                                                                                                                                                                                                                                                                                                                                                                                                                                                                                                                                                                                                                                                                                                                                                                                                                                                                                                                |                                                                                                                                                                                                                                                                     |                                                                                                                                                                                                                                                                                                                                                                                                                                                                                                                                                                                                                                                                                                                                                                                                                                                                                                                                                                                                                                                                                                                                                                                                                                                                                                                                                                                                                                                                                                                                                                                                                                                                                                                                                                                                                                                                                                                                                                                                                                                                                                                                |                                                                                                                                                                                                                                                                                                                                                                                                                                                                                                                                                                                                                                                                                                                                                                                                                                                                                                                                                                                                                                                                                                                                                                                                                                                                                                                                                                                                                                                                                                                                                                                                                                                                                                                                                                                                                                                                                                                                                                                                                                                                                                                                |                                                                                                                                                                                                                                                                                                                                                                                                                                                                                                                                                                                                                                                                                                                                                                                                                                                                                                                                                                                                                                                                                                                                                                                                                                                                                                                                                                                                                                                                                                                                                                                                                                                                                                                                                                                                                                                                                                                                                                                                                                                                                                                                |                                                                                                                                                                                                                       |                                                                                                                                                                                                                                                                                                                                                                                                                                                                                                                                                                                                                                                                                                                                                                                                                                                                                                                                                                                                                                                                                                                                                                                                                                                                                                                                                                                                                                                                                                                                                                                                                                                                                                                                                                                                                                                                                                                                                                                                                                                                                                                                |                                                                                                                                                                                                                                                                                                                                                                                                                                                                                                                                                                                                                                                                                                                                                                                                                                                                                                                                                                                                                                                                                                                                                                                                                                                                                                                                                                                                                                                                                                                                                                                                                                                                                                                                                                                                                                                                                                                                                                                                                                                                                                                                |                                                                      |                                                                                                                                                                                                                                                                                                                                                                                                                                                                                                                                                                                                                                                                                       |
|                                                                                                                                                                                                                                                                                                                                                                                                                                                                                                                                                                                                                                                                                                                                                                                                                                                                                                                                                                                                                                                                                                                                                                                                                                                                                                                                                                                                                                                                                                                                                                                                                                                                                                                                                                                                                                                                                                                                                                                                                                                                                                                                |                                         |                                                                                                                                                                                                                                                                                                                                                                                                                                                                                                                                                                                                                                                                                                                                                                                                                                                                                                                                                                                                                                                                                                                                                                                                                                                                                                                                                                                                                                                                                                                                                                                                                                                                                                                                                                                                                                                                                                                                                                                                                                                                                                                                |                                                                                                                                                                                                                                                                     |                                                                                                                                                                                                                                                                                                                                                                                                                                                                                                                                                                                                                                                                                                                                                                                                                                                                                                                                                                                                                                                                                                                                                                                                                                                                                                                                                                                                                                                                                                                                                                                                                                                                                                                                                                                                                                                                                                                                                                                                                                                                                                                                |                                                                                                                                                                                                                                                                                                                                                                                                                                                                                                                                                                                                                                                                                                                                                                                                                                                                                                                                                                                                                                                                                                                                                                                                                                                                                                                                                                                                                                                                                                                                                                                                                                                                                                                                                                                                                                                                                                                                                                                                                                                                                                                                |                                                                                                                                                                                                                                                                                                                                                                                                                                                                                                                                                                                                                                                                                                                                                                                                                                                                                                                                                                                                                                                                                                                                                                                                                                                                                                                                                                                                                                                                                                                                                                                                                                                                                                                                                                                                                                                                                                                                                                                                                                                                                                                                |                                                                                                                                                                                                                       |                                                                                                                                                                                                                                                                                                                                                                                                                                                                                                                                                                                                                                                                                                                                                                                                                                                                                                                                                                                                                                                                                                                                                                                                                                                                                                                                                                                                                                                                                                                                                                                                                                                                                                                                                                                                                                                                                                                                                                                                                                                                                                                                |                                                                                                                                                                                                                                                                                                                                                                                                                                                                                                                                                                                                                                                                                                                                                                                                                                                                                                                                                                                                                                                                                                                                                                                                                                                                                                                                                                                                                                                                                                                                                                                                                                                                                                                                                                                                                                                                                                                                                                                                                                                                                                                                |                                                                      |                                                                                                                                                                                                                                                                                                                                                                                                                                                                                                                                                                                                                                                                                       |
| Dimensions                                                                                                                                                                                                                                                                                                                                                                                                                                                                                                                                                                                                                                                                                                                                                                                                                                                                                                                                                                                                                                                                                                                                                                                                                                                                                                                                                                                                                                                                                                                                                                                                                                                                                                                                                                                                                                                                                                                                                                                                                                                                                                                     | S                                       | 42 X 1                                                                                                                                                                                                                                                                                                                                                                                                                                                                                                                                                                                                                                                                                                                                                                                                                                                                                                                                                                                                                                                                                                                                                                                                                                                                                                                                                                                                                                                                                                                                                                                                                                                                                                                                                                                                                                                                                                                                                                                                                                                                                                                         | 32                                                                                                                                                                                                                                                                  | Area                                                                                                                                                                                                                                                                                                                                                                                                                                                                                                                                                                                                                                                                                                                                                                                                                                                                                                                                                                                                                                                                                                                                                                                                                                                                                                                                                                                                                                                                                                                                                                                                                                                                                                                                                                                                                                                                                                                                                                                                                                                                                                                           | 55                                                                                                                                                                                                                                                                                                                                                                                                                                                                                                                                                                                                                                                                                                                                                                                                                                                                                                                                                                                                                                                                                                                                                                                                                                                                                                                                                                                                                                                                                                                                                                                                                                                                                                                                                                                                                                                                                                                                                                                                                                                                                                                             | 544 sf                                                                                                                                                                                                                                                                                                                                                                                                                                                                                                                                                                                                                                                                                                                                                                                                                                                                                                                                                                                                                                                                                                                                                                                                                                                                                                                                                                                                                                                                                                                                                                                                                                                                                                                                                                                                                                                                                                                                                                                                                                                                                                                         | Shape                                                                                                                                                                                                                 | Recta                                                                                                                                                                                                                                                                                                                                                                                                                                                                                                                                                                                                                                                                                                                                                                                                                                                                                                                                                                                                                                                                                                                                                                                                                                                                                                                                                                                                                                                                                                                                                                                                                                                                                                                                                                                                                                                                                                                                                                                                                                                                                                                          | ngular View                                                                                                                                                                                                                                                                                                                                                                                                                                                                                                                                                                                                                                                                                                                                                                                                                                                                                                                                                                                                                                                                                                                                                                                                                                                                                                                                                                                                                                                                                                                                                                                                                                                                                                                                                                                                                                                                                                                                                                                                                                                                                                                    | /                                                                    | N;Res;                                                                                                                                                                                                                                                                                                                                                                                                                                                                                                                                                                                                                                                                                |
| Specific Zor                                                                                                                                                                                                                                                                                                                                                                                                                                                                                                                                                                                                                                                                                                                                                                                                                                                                                                                                                                                                                                                                                                                                                                                                                                                                                                                                                                                                                                                                                                                                                                                                                                                                                                                                                                                                                                                                                                                                                                                                                                                                                                                   | ning Classificat                        | tion                                                                                                                                                                                                                                                                                                                                                                                                                                                                                                                                                                                                                                                                                                                                                                                                                                                                                                                                                                                                                                                                                                                                                                                                                                                                                                                                                                                                                                                                                                                                                                                                                                                                                                                                                                                                                                                                                                                                                                                                                                                                                                                           | R1                                                                                                                                                                                                                                                                  | Zoning Do                                                                                                                                                                                                                                                                                                                                                                                                                                                                                                                                                                                                                                                                                                                                                                                                                                                                                                                                                                                                                                                                                                                                                                                                                                                                                                                                                                                                                                                                                                                                                                                                                                                                                                                                                                                                                                                                                                                                                                                                                                                                                                                      | escript                                                                                                                                                                                                                                                                                                                                                                                                                                                                                                                                                                                                                                                                                                                                                                                                                                                                                                                                                                                                                                                                                                                                                                                                                                                                                                                                                                                                                                                                                                                                                                                                                                                                                                                                                                                                                                                                                                                                                                                                                                                                                                                        | on Single                                                                                                                                                                                                                                                                                                                                                                                                                                                                                                                                                                                                                                                                                                                                                                                                                                                                                                                                                                                                                                                                                                                                                                                                                                                                                                                                                                                                                                                                                                                                                                                                                                                                                                                                                                                                                                                                                                                                                                                                                                                                                                                      | Family Resi                                                                                                                                                                                                           | idence                                                                                                                                                                                                                                                                                                                                                                                                                                                                                                                                                                                                                                                                                                                                                                                                                                                                                                                                                                                                                                                                                                                                                                                                                                                                                                                                                                                                                                                                                                                                                                                                                                                                                                                                                                                                                                                                                                                                                                                                                                                                                                                         |                                                                                                                                                                                                                                                                                                                                                                                                                                                                                                                                                                                                                                                                                                                                                                                                                                                                                                                                                                                                                                                                                                                                                                                                                                                                                                                                                                                                                                                                                                                                                                                                                                                                                                                                                                                                                                                                                                                                                                                                                                                                                                                                |                                                                      |                                                                                                                                                                                                                                                                                                                                                                                                                                                                                                                                                                                                                                                                                       |
| Zoning Con                                                                                                                                                                                                                                                                                                                                                                                                                                                                                                                                                                                                                                                                                                                                                                                                                                                                                                                                                                                                                                                                                                                                                                                                                                                                                                                                                                                                                                                                                                                                                                                                                                                                                                                                                                                                                                                                                                                                                                                                                                                                                                                     | mpliance X                              | Legal Lega                                                                                                                                                                                                                                                                                                                                                                                                                                                                                                                                                                                                                                                                                                                                                                                                                                                                                                                                                                                                                                                                                                                                                                                                                                                                                                                                                                                                                                                                                                                                                                                                                                                                                                                                                                                                                                                                                                                                                                                                                                                                                                                     | I Nonconform                                                                                                                                                                                                                                                        | ing (Grandfathered Us                                                                                                                                                                                                                                                                                                                                                                                                                                                                                                                                                                                                                                                                                                                                                                                                                                                                                                                                                                                                                                                                                                                                                                                                                                                                                                                                                                                                                                                                                                                                                                                                                                                                                                                                                                                                                                                                                                                                                                                                                                                                                                          | se)                                                                                                                                                                                                                                                                                                                                                                                                                                                                                                                                                                                                                                                                                                                                                                                                                                                                                                                                                                                                                                                                                                                                                                                                                                                                                                                                                                                                                                                                                                                                                                                                                                                                                                                                                                                                                                                                                                                                                                                                                                                                                                                            | No Zoning                                                                                                                                                                                                                                                                                                                                                                                                                                                                                                                                                                                                                                                                                                                                                                                                                                                                                                                                                                                                                                                                                                                                                                                                                                                                                                                                                                                                                                                                                                                                                                                                                                                                                                                                                                                                                                                                                                                                                                                                                                                                                                                      | Illegal (d                                                                                                                                                                                                            | escribe)                                                                                                                                                                                                                                                                                                                                                                                                                                                                                                                                                                                                                                                                                                                                                                                                                                                                                                                                                                                                                                                                                                                                                                                                                                                                                                                                                                                                                                                                                                                                                                                                                                                                                                                                                                                                                                                                                                                                                                                                                                                                                                                       |                                                                                                                                                                                                                                                                                                                                                                                                                                                                                                                                                                                                                                                                                                                                                                                                                                                                                                                                                                                                                                                                                                                                                                                                                                                                                                                                                                                                                                                                                                                                                                                                                                                                                                                                                                                                                                                                                                                                                                                                                                                                                                                                |                                                                      |                                                                                                                                                                                                                                                                                                                                                                                                                                                                                                                                                                                                                                                                                       |
| _                                                                                                                                                                                                                                                                                                                                                                                                                                                                                                                                                                                                                                                                                                                                                                                                                                                                                                                                                                                                                                                                                                                                                                                                                                                                                                                                                                                                                                                                                                                                                                                                                                                                                                                                                                                                                                                                                                                                                                                                                                                                                                                              |                                         |                                                                                                                                                                                                                                                                                                                                                                                                                                                                                                                                                                                                                                                                                                                                                                                                                                                                                                                                                                                                                                                                                                                                                                                                                                                                                                                                                                                                                                                                                                                                                                                                                                                                                                                                                                                                                                                                                                                                                                                                                                                                                                                                |                                                                                                                                                                                                                                                                     | ed (or as proposed pe                                                                                                                                                                                                                                                                                                                                                                                                                                                                                                                                                                                                                                                                                                                                                                                                                                                                                                                                                                                                                                                                                                                                                                                                                                                                                                                                                                                                                                                                                                                                                                                                                                                                                                                                                                                                                                                                                                                                                                                                                                                                                                          |                                                                                                                                                                                                                                                                                                                                                                                                                                                                                                                                                                                                                                                                                                                                                                                                                                                                                                                                                                                                                                                                                                                                                                                                                                                                                                                                                                                                                                                                                                                                                                                                                                                                                                                                                                                                                                                                                                                                                                                                                                                                                                                                |                                                                                                                                                                                                                                                                                                                                                                                                                                                                                                                                                                                                                                                                                                                                                                                                                                                                                                                                                                                                                                                                                                                                                                                                                                                                                                                                                                                                                                                                                                                                                                                                                                                                                                                                                                                                                                                                                                                                                                                                                                                                                                                                |                                                                                                                                                                                                                       | -                                                                                                                                                                                                                                                                                                                                                                                                                                                                                                                                                                                                                                                                                                                                                                                                                                                                                                                                                                                                                                                                                                                                                                                                                                                                                                                                                                                                                                                                                                                                                                                                                                                                                                                                                                                                                                                                                                                                                                                                                                                                                                                              | X Yes No                                                                                                                                                                                                                                                                                                                                                                                                                                                                                                                                                                                                                                                                                                                                                                                                                                                                                                                                                                                                                                                                                                                                                                                                                                                                                                                                                                                                                                                                                                                                                                                                                                                                                                                                                                                                                                                                                                                                                                                                                                                                                                                       | If No. o                                                             | describe. See                                                                                                                                                                                                                                                                                                                                                                                                                                                                                                                                                                                                                                                                         |
|                                                                                                                                                                                                                                                                                                                                                                                                                                                                                                                                                                                                                                                                                                                                                                                                                                                                                                                                                                                                                                                                                                                                                                                                                                                                                                                                                                                                                                                                                                                                                                                                                                                                                                                                                                                                                                                                                                                                                                                                                                                                                                                                |                                         | e or subject prop                                                                                                                                                                                                                                                                                                                                                                                                                                                                                                                                                                                                                                                                                                                                                                                                                                                                                                                                                                                                                                                                                                                                                                                                                                                                                                                                                                                                                                                                                                                                                                                                                                                                                                                                                                                                                                                                                                                                                                                                                                                                                                              | erty as improv                                                                                                                                                                                                                                                      | reu (or as proposeu pe                                                                                                                                                                                                                                                                                                                                                                                                                                                                                                                                                                                                                                                                                                                                                                                                                                                                                                                                                                                                                                                                                                                                                                                                                                                                                                                                                                                                                                                                                                                                                                                                                                                                                                                                                                                                                                                                                                                                                                                                                                                                                                         | ei piaris                                                                                                                                                                                                                                                                                                                                                                                                                                                                                                                                                                                                                                                                                                                                                                                                                                                                                                                                                                                                                                                                                                                                                                                                                                                                                                                                                                                                                                                                                                                                                                                                                                                                                                                                                                                                                                                                                                                                                                                                                                                                                                                      | anu specii                                                                                                                                                                                                                                                                                                                                                                                                                                                                                                                                                                                                                                                                                                                                                                                                                                                                                                                                                                                                                                                                                                                                                                                                                                                                                                                                                                                                                                                                                                                                                                                                                                                                                                                                                                                                                                                                                                                                                                                                                                                                                                                     | ications) the pre                                                                                                                                                                                                     | ssem use:                                                                                                                                                                                                                                                                                                                                                                                                                                                                                                                                                                                                                                                                                                                                                                                                                                                                                                                                                                                                                                                                                                                                                                                                                                                                                                                                                                                                                                                                                                                                                                                                                                                                                                                                                                                                                                                                                                                                                                                                                                                                                                                      |                                                                                                                                                                                                                                                                                                                                                                                                                                                                                                                                                                                                                                                                                                                                                                                                                                                                                                                                                                                                                                                                                                                                                                                                                                                                                                                                                                                                                                                                                                                                                                                                                                                                                                                                                                                                                                                                                                                                                                                                                                                                                                                                | II INO, C                                                            | describe. Gee                                                                                                                                                                                                                                                                                                                                                                                                                                                                                                                                                                                                                                                                         |
| Commen                                                                                                                                                                                                                                                                                                                                                                                                                                                                                                                                                                                                                                                                                                                                                                                                                                                                                                                                                                                                                                                                                                                                                                                                                                                                                                                                                                                                                                                                                                                                                                                                                                                                                                                                                                                                                                                                                                                                                                                                                                                                                                                         |                                         |                                                                                                                                                                                                                                                                                                                                                                                                                                                                                                                                                                                                                                                                                                                                                                                                                                                                                                                                                                                                                                                                                                                                                                                                                                                                                                                                                                                                                                                                                                                                                                                                                                                                                                                                                                                                                                                                                                                                                                                                                                                                                                                                |                                                                                                                                                                                                                                                                     |                                                                                                                                                                                                                                                                                                                                                                                                                                                                                                                                                                                                                                                                                                                                                                                                                                                                                                                                                                                                                                                                                                                                                                                                                                                                                                                                                                                                                                                                                                                                                                                                                                                                                                                                                                                                                                                                                                                                                                                                                                                                                                                                |                                                                                                                                                                                                                                                                                                                                                                                                                                                                                                                                                                                                                                                                                                                                                                                                                                                                                                                                                                                                                                                                                                                                                                                                                                                                                                                                                                                                                                                                                                                                                                                                                                                                                                                                                                                                                                                                                                                                                                                                                                                                                                                                |                                                                                                                                                                                                                                                                                                                                                                                                                                                                                                                                                                                                                                                                                                                                                                                                                                                                                                                                                                                                                                                                                                                                                                                                                                                                                                                                                                                                                                                                                                                                                                                                                                                                                                                                                                                                                                                                                                                                                                                                                                                                                                                                |                                                                                                                                                                                                                       |                                                                                                                                                                                                                                                                                                                                                                                                                                                                                                                                                                                                                                                                                                                                                                                                                                                                                                                                                                                                                                                                                                                                                                                                                                                                                                                                                                                                                                                                                                                                                                                                                                                                                                                                                                                                                                                                                                                                                                                                                                                                                                                                |                                                                                                                                                                                                                                                                                                                                                                                                                                                                                                                                                                                                                                                                                                                                                                                                                                                                                                                                                                                                                                                                                                                                                                                                                                                                                                                                                                                                                                                                                                                                                                                                                                                                                                                                                                                                                                                                                                                                                                                                                                                                                                                                |                                                                      |                                                                                                                                                                                                                                                                                                                                                                                                                                                                                                                                                                                                                                                                                       |
|                                                                                                                                                                                                                                                                                                                                                                                                                                                                                                                                                                                                                                                                                                                                                                                                                                                                                                                                                                                                                                                                                                                                                                                                                                                                                                                                                                                                                                                                                                                                                                                                                                                                                                                                                                                                                                                                                                                                                                                                                                                                                                                                |                                         |                                                                                                                                                                                                                                                                                                                                                                                                                                                                                                                                                                                                                                                                                                                                                                                                                                                                                                                                                                                                                                                                                                                                                                                                                                                                                                                                                                                                                                                                                                                                                                                                                                                                                                                                                                                                                                                                                                                                                                                                                                                                                                                                |                                                                                                                                                                                                                                                                     |                                                                                                                                                                                                                                                                                                                                                                                                                                                                                                                                                                                                                                                                                                                                                                                                                                                                                                                                                                                                                                                                                                                                                                                                                                                                                                                                                                                                                                                                                                                                                                                                                                                                                                                                                                                                                                                                                                                                                                                                                                                                                                                                |                                                                                                                                                                                                                                                                                                                                                                                                                                                                                                                                                                                                                                                                                                                                                                                                                                                                                                                                                                                                                                                                                                                                                                                                                                                                                                                                                                                                                                                                                                                                                                                                                                                                                                                                                                                                                                                                                                                                                                                                                                                                                                                                |                                                                                                                                                                                                                                                                                                                                                                                                                                                                                                                                                                                                                                                                                                                                                                                                                                                                                                                                                                                                                                                                                                                                                                                                                                                                                                                                                                                                                                                                                                                                                                                                                                                                                                                                                                                                                                                                                                                                                                                                                                                                                                                                |                                                                                                                                                                                                                       |                                                                                                                                                                                                                                                                                                                                                                                                                                                                                                                                                                                                                                                                                                                                                                                                                                                                                                                                                                                                                                                                                                                                                                                                                                                                                                                                                                                                                                                                                                                                                                                                                                                                                                                                                                                                                                                                                                                                                                                                                                                                                                                                |                                                                                                                                                                                                                                                                                                                                                                                                                                                                                                                                                                                                                                                                                                                                                                                                                                                                                                                                                                                                                                                                                                                                                                                                                                                                                                                                                                                                                                                                                                                                                                                                                                                                                                                                                                                                                                                                                                                                                                                                                                                                                                                                |                                                                      |                                                                                                                                                                                                                                                                                                                                                                                                                                                                                                                                                                                                                                                                                       |
| Utilities F                                                                                                                                                                                                                                                                                                                                                                                                                                                                                                                                                                                                                                                                                                                                                                                                                                                                                                                                                                                                                                                                                                                                                                                                                                                                                                                                                                                                                                                                                                                                                                                                                                                                                                                                                                                                                                                                                                                                                                                                                                                                                                                    | <u>Public Other</u>                     | (describe)                                                                                                                                                                                                                                                                                                                                                                                                                                                                                                                                                                                                                                                                                                                                                                                                                                                                                                                                                                                                                                                                                                                                                                                                                                                                                                                                                                                                                                                                                                                                                                                                                                                                                                                                                                                                                                                                                                                                                                                                                                                                                                                     |                                                                                                                                                                                                                                                                     |                                                                                                                                                                                                                                                                                                                                                                                                                                                                                                                                                                                                                                                                                                                                                                                                                                                                                                                                                                                                                                                                                                                                                                                                                                                                                                                                                                                                                                                                                                                                                                                                                                                                                                                                                                                                                                                                                                                                                                                                                                                                                                                                | ther (c                                                                                                                                                                                                                                                                                                                                                                                                                                                                                                                                                                                                                                                                                                                                                                                                                                                                                                                                                                                                                                                                                                                                                                                                                                                                                                                                                                                                                                                                                                                                                                                                                                                                                                                                                                                                                                                                                                                                                                                                                                                                                                                        | lescribe)                                                                                                                                                                                                                                                                                                                                                                                                                                                                                                                                                                                                                                                                                                                                                                                                                                                                                                                                                                                                                                                                                                                                                                                                                                                                                                                                                                                                                                                                                                                                                                                                                                                                                                                                                                                                                                                                                                                                                                                                                                                                                                                      |                                                                                                                                                                                                                       | Off-site In                                                                                                                                                                                                                                                                                                                                                                                                                                                                                                                                                                                                                                                                                                                                                                                                                                                                                                                                                                                                                                                                                                                                                                                                                                                                                                                                                                                                                                                                                                                                                                                                                                                                                                                                                                                                                                                                                                                                                                                                                                                                                                                    | nprovementsType                                                                                                                                                                                                                                                                                                                                                                                                                                                                                                                                                                                                                                                                                                                                                                                                                                                                                                                                                                                                                                                                                                                                                                                                                                                                                                                                                                                                                                                                                                                                                                                                                                                                                                                                                                                                                                                                                                                                                                                                                                                                                                                | )                                                                    | Public Private                                                                                                                                                                                                                                                                                                                                                                                                                                                                                                                                                                                                                                                                        |
| Utilities F<br>Electricity                                                                                                                                                                                                                                                                                                                                                                                                                                                                                                                                                                                                                                                                                                                                                                                                                                                                                                                                                                                                                                                                                                                                                                                                                                                                                                                                                                                                                                                                                                                                                                                                                                                                                                                                                                                                                                                                                                                                                                                                                                                                                                     | Public Other X                          | (describe)                                                                                                                                                                                                                                                                                                                                                                                                                                                                                                                                                                                                                                                                                                                                                                                                                                                                                                                                                                                                                                                                                                                                                                                                                                                                                                                                                                                                                                                                                                                                                                                                                                                                                                                                                                                                                                                                                                                                                                                                                                                                                                                     | Water                                                                                                                                                                                                                                                               |                                                                                                                                                                                                                                                                                                                                                                                                                                                                                                                                                                                                                                                                                                                                                                                                                                                                                                                                                                                                                                                                                                                                                                                                                                                                                                                                                                                                                                                                                                                                                                                                                                                                                                                                                                                                                                                                                                                                                                                                                                                                                                                                | ther (d                                                                                                                                                                                                                                                                                                                                                                                                                                                                                                                                                                                                                                                                                                                                                                                                                                                                                                                                                                                                                                                                                                                                                                                                                                                                                                                                                                                                                                                                                                                                                                                                                                                                                                                                                                                                                                                                                                                                                                                                                                                                                                                        | lescribe)                                                                                                                                                                                                                                                                                                                                                                                                                                                                                                                                                                                                                                                                                                                                                                                                                                                                                                                                                                                                                                                                                                                                                                                                                                                                                                                                                                                                                                                                                                                                                                                                                                                                                                                                                                                                                                                                                                                                                                                                                                                                                                                      |                                                                                                                                                                                                                       | Off-site In<br>eet Asph                                                                                                                                                                                                                                                                                                                                                                                                                                                                                                                                                                                                                                                                                                                                                                                                                                                                                                                                                                                                                                                                                                                                                                                                                                                                                                                                                                                                                                                                                                                                                                                                                                                                                                                                                                                                                                                                                                                                                                                                                                                                                                        |                                                                                                                                                                                                                                                                                                                                                                                                                                                                                                                                                                                                                                                                                                                                                                                                                                                                                                                                                                                                                                                                                                                                                                                                                                                                                                                                                                                                                                                                                                                                                                                                                                                                                                                                                                                                                                                                                                                                                                                                                                                                                                                                | )                                                                    | Public Private                                                                                                                                                                                                                                                                                                                                                                                                                                                                                                                                                                                                                                                                        |
| Electricity                                                                                                                                                                                                                                                                                                                                                                                                                                                                                                                                                                                                                                                                                                                                                                                                                                                                                                                                                                                                                                                                                                                                                                                                                                                                                                                                                                                                                                                                                                                                                                                                                                                                                                                                                                                                                                                                                                                                                                                                                                                                                                                    |                                         | (describe)                                                                                                                                                                                                                                                                                                                                                                                                                                                                                                                                                                                                                                                                                                                                                                                                                                                                                                                                                                                                                                                                                                                                                                                                                                                                                                                                                                                                                                                                                                                                                                                                                                                                                                                                                                                                                                                                                                                                                                                                                                                                                                                     |                                                                                                                                                                                                                                                                     | r X                                                                                                                                                                                                                                                                                                                                                                                                                                                                                                                                                                                                                                                                                                                                                                                                                                                                                                                                                                                                                                                                                                                                                                                                                                                                                                                                                                                                                                                                                                                                                                                                                                                                                                                                                                                                                                                                                                                                                                                                                                                                                                                            | ther (d                                                                                                                                                                                                                                                                                                                                                                                                                                                                                                                                                                                                                                                                                                                                                                                                                                                                                                                                                                                                                                                                                                                                                                                                                                                                                                                                                                                                                                                                                                                                                                                                                                                                                                                                                                                                                                                                                                                                                                                                                                                                                                                        | lescribe)                                                                                                                                                                                                                                                                                                                                                                                                                                                                                                                                                                                                                                                                                                                                                                                                                                                                                                                                                                                                                                                                                                                                                                                                                                                                                                                                                                                                                                                                                                                                                                                                                                                                                                                                                                                                                                                                                                                                                                                                                                                                                                                      |                                                                                                                                                                                                                       | eet Asph                                                                                                                                                                                                                                                                                                                                                                                                                                                                                                                                                                                                                                                                                                                                                                                                                                                                                                                                                                                                                                                                                                                                                                                                                                                                                                                                                                                                                                                                                                                                                                                                                                                                                                                                                                                                                                                                                                                                                                                                                                                                                                                       | nalt                                                                                                                                                                                                                                                                                                                                                                                                                                                                                                                                                                                                                                                                                                                                                                                                                                                                                                                                                                                                                                                                                                                                                                                                                                                                                                                                                                                                                                                                                                                                                                                                                                                                                                                                                                                                                                                                                                                                                                                                                                                                                                                           | )                                                                    |                                                                                                                                                                                                                                                                                                                                                                                                                                                                                                                                                                                                                                                                                       |
| Electricity<br>Gas                                                                                                                                                                                                                                                                                                                                                                                                                                                                                                                                                                                                                                                                                                                                                                                                                                                                                                                                                                                                                                                                                                                                                                                                                                                                                                                                                                                                                                                                                                                                                                                                                                                                                                                                                                                                                                                                                                                                                                                                                                                                                                             | X                                       |                                                                                                                                                                                                                                                                                                                                                                                                                                                                                                                                                                                                                                                                                                                                                                                                                                                                                                                                                                                                                                                                                                                                                                                                                                                                                                                                                                                                                                                                                                                                                                                                                                                                                                                                                                                                                                                                                                                                                                                                                                                                                                                                | Sanita                                                                                                                                                                                                                                                              | r X ary Sewer X                                                                                                                                                                                                                                                                                                                                                                                                                                                                                                                                                                                                                                                                                                                                                                                                                                                                                                                                                                                                                                                                                                                                                                                                                                                                                                                                                                                                                                                                                                                                                                                                                                                                                                                                                                                                                                                                                                                                                                                                                                                                                                                | other (d                                                                                                                                                                                                                                                                                                                                                                                                                                                                                                                                                                                                                                                                                                                                                                                                                                                                                                                                                                                                                                                                                                                                                                                                                                                                                                                                                                                                                                                                                                                                                                                                                                                                                                                                                                                                                                                                                                                                                                                                                                                                                                                       | ,                                                                                                                                                                                                                                                                                                                                                                                                                                                                                                                                                                                                                                                                                                                                                                                                                                                                                                                                                                                                                                                                                                                                                                                                                                                                                                                                                                                                                                                                                                                                                                                                                                                                                                                                                                                                                                                                                                                                                                                                                                                                                                                              | Stre<br>Alle                                                                                                                                                                                                          | eet Asph<br>y None                                                                                                                                                                                                                                                                                                                                                                                                                                                                                                                                                                                                                                                                                                                                                                                                                                                                                                                                                                                                                                                                                                                                                                                                                                                                                                                                                                                                                                                                                                                                                                                                                                                                                                                                                                                                                                                                                                                                                                                                                                                                                                             | nalt<br>e                                                                                                                                                                                                                                                                                                                                                                                                                                                                                                                                                                                                                                                                                                                                                                                                                                                                                                                                                                                                                                                                                                                                                                                                                                                                                                                                                                                                                                                                                                                                                                                                                                                                                                                                                                                                                                                                                                                                                                                                                                                                                                                      |                                                                      | X                                                                                                                                                                                                                                                                                                                                                                                                                                                                                                                                                                                                                                                                                     |
| Electricity Gas FEMA Spec                                                                                                                                                                                                                                                                                                                                                                                                                                                                                                                                                                                                                                                                                                                                                                                                                                                                                                                                                                                                                                                                                                                                                                                                                                                                                                                                                                                                                                                                                                                                                                                                                                                                                                                                                                                                                                                                                                                                                                                                                                                                                                      | X X X Cial Flood Haza                   | ard Area Ye                                                                                                                                                                                                                                                                                                                                                                                                                                                                                                                                                                                                                                                                                                                                                                                                                                                                                                                                                                                                                                                                                                                                                                                                                                                                                                                                                                                                                                                                                                                                                                                                                                                                                                                                                                                                                                                                                                                                                                                                                                                                                                                    | Sanita                                                                                                                                                                                                                                                              | r X Arry Sewer X FEMA Flood Zone X                                                                                                                                                                                                                                                                                                                                                                                                                                                                                                                                                                                                                                                                                                                                                                                                                                                                                                                                                                                                                                                                                                                                                                                                                                                                                                                                                                                                                                                                                                                                                                                                                                                                                                                                                                                                                                                                                                                                                                                                                                                                                             |                                                                                                                                                                                                                                                                                                                                                                                                                                                                                                                                                                                                                                                                                                                                                                                                                                                                                                                                                                                                                                                                                                                                                                                                                                                                                                                                                                                                                                                                                                                                                                                                                                                                                                                                                                                                                                                                                                                                                                                                                                                                                                                                | F                                                                                                                                                                                                                                                                                                                                                                                                                                                                                                                                                                                                                                                                                                                                                                                                                                                                                                                                                                                                                                                                                                                                                                                                                                                                                                                                                                                                                                                                                                                                                                                                                                                                                                                                                                                                                                                                                                                                                                                                                                                                                                                              | Stre<br>Alle<br>EMA Map # 0                                                                                                                                                                                           | eet Asph<br>y None                                                                                                                                                                                                                                                                                                                                                                                                                                                                                                                                                                                                                                                                                                                                                                                                                                                                                                                                                                                                                                                                                                                                                                                                                                                                                                                                                                                                                                                                                                                                                                                                                                                                                                                                                                                                                                                                                                                                                                                                                                                                                                             | nalt<br>e                                                                                                                                                                                                                                                                                                                                                                                                                                                                                                                                                                                                                                                                                                                                                                                                                                                                                                                                                                                                                                                                                                                                                                                                                                                                                                                                                                                                                                                                                                                                                                                                                                                                                                                                                                                                                                                                                                                                                                                                                                                                                                                      |                                                                      |                                                                                                                                                                                                                                                                                                                                                                                                                                                                                                                                                                                                                                                                                       |
| Electricity Gas FEMA Spec                                                                                                                                                                                                                                                                                                                                                                                                                                                                                                                                                                                                                                                                                                                                                                                                                                                                                                                                                                                                                                                                                                                                                                                                                                                                                                                                                                                                                                                                                                                                                                                                                                                                                                                                                                                                                                                                                                                                                                                                                                                                                                      | X X x x x x x x x x x x x x x x x x x x | ard Area Ye                                                                                                                                                                                                                                                                                                                                                                                                                                                                                                                                                                                                                                                                                                                                                                                                                                                                                                                                                                                                                                                                                                                                                                                                                                                                                                                                                                                                                                                                                                                                                                                                                                                                                                                                                                                                                                                                                                                                                                                                                                                                                                                    | Sanita<br>es X No F<br>ts typical for th                                                                                                                                                                                                                            | ary Sewer X   EMA Flood Zone X  ne market area? X                                                                                                                                                                                                                                                                                                                                                                                                                                                                                                                                                                                                                                                                                                                                                                                                                                                                                                                                                                                                                                                                                                                                                                                                                                                                                                                                                                                                                                                                                                                                                                                                                                                                                                                                                                                                                                                                                                                                                                                                                                                                              | Yes                                                                                                                                                                                                                                                                                                                                                                                                                                                                                                                                                                                                                                                                                                                                                                                                                                                                                                                                                                                                                                                                                                                                                                                                                                                                                                                                                                                                                                                                                                                                                                                                                                                                                                                                                                                                                                                                                                                                                                                                                                                                                                                            | F<br>No If N                                                                                                                                                                                                                                                                                                                                                                                                                                                                                                                                                                                                                                                                                                                                                                                                                                                                                                                                                                                                                                                                                                                                                                                                                                                                                                                                                                                                                                                                                                                                                                                                                                                                                                                                                                                                                                                                                                                                                                                                                                                                                                                   | Stre<br>Alle<br>EMA Map # 0<br>lo, describe.                                                                                                                                                                          | eet Asph<br>y None<br>60002-0                                                                                                                                                                                                                                                                                                                                                                                                                                                                                                                                                                                                                                                                                                                                                                                                                                                                                                                                                                                                                                                                                                                                                                                                                                                                                                                                                                                                                                                                                                                                                                                                                                                                                                                                                                                                                                                                                                                                                                                                                                                                                                  | nalt<br>e<br>D88H FEMA                                                                                                                                                                                                                                                                                                                                                                                                                                                                                                                                                                                                                                                                                                                                                                                                                                                                                                                                                                                                                                                                                                                                                                                                                                                                                                                                                                                                                                                                                                                                                                                                                                                                                                                                                                                                                                                                                                                                                                                                                                                                                                         | . Map D                                                              | ate 12/21/2018                                                                                                                                                                                                                                                                                                                                                                                                                                                                                                                                                                                                                                                                        |
| Electricity Gas FEMA Spee Are the utilit Are there are                                                                                                                                                                                                                                                                                                                                                                                                                                                                                                                                                                                                                                                                                                                                                                                                                                                                                                                                                                                                                                                                                                                                                                                                                                                                                                                                                                                                                                                                                                                                                                                                                                                                                                                                                                                                                                                                                                                                                                                                                                                                         | X X X X X X X X X X X X X X X X X X X   | ard Area Yesite improvement                                                                                                                                                                                                                                                                                                                                                                                                                                                                                                                                                                                                                                                                                                                                                                                                                                                                                                                                                                                                                                                                                                                                                                                                                                                                                                                                                                                                                                                                                                                                                                                                                                                                                                                                                                                                                                                                                                                                                                                                                                                                                                    | Sanita es X No F es typical for the ternal factors                                                                                                                                                                                                                  | ary Sewer X FEMA Flood Zone X ne market area? X (easements, encroach                                                                                                                                                                                                                                                                                                                                                                                                                                                                                                                                                                                                                                                                                                                                                                                                                                                                                                                                                                                                                                                                                                                                                                                                                                                                                                                                                                                                                                                                                                                                                                                                                                                                                                                                                                                                                                                                                                                                                                                                                                                           | Yes [                                                                                                                                                                                                                                                                                                                                                                                                                                                                                                                                                                                                                                                                                                                                                                                                                                                                                                                                                                                                                                                                                                                                                                                                                                                                                                                                                                                                                                                                                                                                                                                                                                                                                                                                                                                                                                                                                                                                                                                                                                                                                                                          | No If No, environme                                                                                                                                                                                                                                                                                                                                                                                                                                                                                                                                                                                                                                                                                                                                                                                                                                                                                                                                                                                                                                                                                                                                                                                                                                                                                                                                                                                                                                                                                                                                                                                                                                                                                                                                                                                                                                                                                                                                                                                                                                                                                                            | Stre Alle EMA Map # 0 lo, describe. ental conditions,                                                                                                                                                                 | eet Asph<br>y None<br>60002-0                                                                                                                                                                                                                                                                                                                                                                                                                                                                                                                                                                                                                                                                                                                                                                                                                                                                                                                                                                                                                                                                                                                                                                                                                                                                                                                                                                                                                                                                                                                                                                                                                                                                                                                                                                                                                                                                                                                                                                                                                                                                                                  | etc.)? Yes X                                                                                                                                                                                                                                                                                                                                                                                                                                                                                                                                                                                                                                                                                                                                                                                                                                                                                                                                                                                                                                                                                                                                                                                                                                                                                                                                                                                                                                                                                                                                                                                                                                                                                                                                                                                                                                                                                                                                                                                                                                                                                                                   | . Map D                                                              | X                                                                                                                                                                                                                                                                                                                                                                                                                                                                                                                                                                                                                                                                                     |
| Electricity Gas FEMA Spee Are the utilit Are there are                                                                                                                                                                                                                                                                                                                                                                                                                                                                                                                                                                                                                                                                                                                                                                                                                                                                                                                                                                                                                                                                                                                                                                                                                                                                                                                                                                                                                                                                                                                                                                                                                                                                                                                                                                                                                                                                                                                                                                                                                                                                         | X X X X X X X X X X X X X X X X X X X   | ard Area Yesite improvement                                                                                                                                                                                                                                                                                                                                                                                                                                                                                                                                                                                                                                                                                                                                                                                                                                                                                                                                                                                                                                                                                                                                                                                                                                                                                                                                                                                                                                                                                                                                                                                                                                                                                                                                                                                                                                                                                                                                                                                                                                                                                                    | Sanita es X No F es typical for the ternal factors                                                                                                                                                                                                                  | ary Sewer X   EMA Flood Zone X  ne market area? X                                                                                                                                                                                                                                                                                                                                                                                                                                                                                                                                                                                                                                                                                                                                                                                                                                                                                                                                                                                                                                                                                                                                                                                                                                                                                                                                                                                                                                                                                                                                                                                                                                                                                                                                                                                                                                                                                                                                                                                                                                                                              | Yes [                                                                                                                                                                                                                                                                                                                                                                                                                                                                                                                                                                                                                                                                                                                                                                                                                                                                                                                                                                                                                                                                                                                                                                                                                                                                                                                                                                                                                                                                                                                                                                                                                                                                                                                                                                                                                                                                                                                                                                                                                                                                                                                          | No If No, environme                                                                                                                                                                                                                                                                                                                                                                                                                                                                                                                                                                                                                                                                                                                                                                                                                                                                                                                                                                                                                                                                                                                                                                                                                                                                                                                                                                                                                                                                                                                                                                                                                                                                                                                                                                                                                                                                                                                                                                                                                                                                                                            | Stre Alle EMA Map # 0 lo, describe. ental conditions,                                                                                                                                                                 | eet Asph<br>y None<br>60002-0                                                                                                                                                                                                                                                                                                                                                                                                                                                                                                                                                                                                                                                                                                                                                                                                                                                                                                                                                                                                                                                                                                                                                                                                                                                                                                                                                                                                                                                                                                                                                                                                                                                                                                                                                                                                                                                                                                                                                                                                                                                                                                  | etc.)? Yes X                                                                                                                                                                                                                                                                                                                                                                                                                                                                                                                                                                                                                                                                                                                                                                                                                                                                                                                                                                                                                                                                                                                                                                                                                                                                                                                                                                                                                                                                                                                                                                                                                                                                                                                                                                                                                                                                                                                                                                                                                                                                                                                   | . Map D                                                              | ate 12/21/2018                                                                                                                                                                                                                                                                                                                                                                                                                                                                                                                                                                                                                                                                        |
| Electricity Gas FEMA Spee Are the utilit Are there are                                                                                                                                                                                                                                                                                                                                                                                                                                                                                                                                                                                                                                                                                                                                                                                                                                                                                                                                                                                                                                                                                                                                                                                                                                                                                                                                                                                                                                                                                                                                                                                                                                                                                                                                                                                                                                                                                                                                                                                                                                                                         | X X X X X X X X X X X X X X X X X X X   | ard Area Yesite improvement                                                                                                                                                                                                                                                                                                                                                                                                                                                                                                                                                                                                                                                                                                                                                                                                                                                                                                                                                                                                                                                                                                                                                                                                                                                                                                                                                                                                                                                                                                                                                                                                                                                                                                                                                                                                                                                                                                                                                                                                                                                                                                    | Sanita es X No F es typical for the ternal factors                                                                                                                                                                                                                  | ary Sewer X FEMA Flood Zone X ne market area? X (easements, encroach                                                                                                                                                                                                                                                                                                                                                                                                                                                                                                                                                                                                                                                                                                                                                                                                                                                                                                                                                                                                                                                                                                                                                                                                                                                                                                                                                                                                                                                                                                                                                                                                                                                                                                                                                                                                                                                                                                                                                                                                                                                           | Yes [                                                                                                                                                                                                                                                                                                                                                                                                                                                                                                                                                                                                                                                                                                                                                                                                                                                                                                                                                                                                                                                                                                                                                                                                                                                                                                                                                                                                                                                                                                                                                                                                                                                                                                                                                                                                                                                                                                                                                                                                                                                                                                                          | No If No, environme                                                                                                                                                                                                                                                                                                                                                                                                                                                                                                                                                                                                                                                                                                                                                                                                                                                                                                                                                                                                                                                                                                                                                                                                                                                                                                                                                                                                                                                                                                                                                                                                                                                                                                                                                                                                                                                                                                                                                                                                                                                                                                            | Stre Alle EMA Map # 0 lo, describe. ental conditions,                                                                                                                                                                 | eet Asph<br>y None<br>60002-0                                                                                                                                                                                                                                                                                                                                                                                                                                                                                                                                                                                                                                                                                                                                                                                                                                                                                                                                                                                                                                                                                                                                                                                                                                                                                                                                                                                                                                                                                                                                                                                                                                                                                                                                                                                                                                                                                                                                                                                                                                                                                                  | etc.)? Yes X                                                                                                                                                                                                                                                                                                                                                                                                                                                                                                                                                                                                                                                                                                                                                                                                                                                                                                                                                                                                                                                                                                                                                                                                                                                                                                                                                                                                                                                                                                                                                                                                                                                                                                                                                                                                                                                                                                                                                                                                                                                                                                                   | . Map D                                                              | ate 12/21/2018                                                                                                                                                                                                                                                                                                                                                                                                                                                                                                                                                                                                                                                                        |
| Electricity Gas FEMA Spee Are the utilit Are there are                                                                                                                                                                                                                                                                                                                                                                                                                                                                                                                                                                                                                                                                                                                                                                                                                                                                                                                                                                                                                                                                                                                                                                                                                                                                                                                                                                                                                                                                                                                                                                                                                                                                                                                                                                                                                                                                                                                                                                                                                                                                         | X X X X X X X X X X X X X X X X X X X   | ard Area Yesite improvement                                                                                                                                                                                                                                                                                                                                                                                                                                                                                                                                                                                                                                                                                                                                                                                                                                                                                                                                                                                                                                                                                                                                                                                                                                                                                                                                                                                                                                                                                                                                                                                                                                                                                                                                                                                                                                                                                                                                                                                                                                                                                                    | Sanita es X No F es typical for the ternal factors                                                                                                                                                                                                                  | ary Sewer X FEMA Flood Zone X ne market area? X (easements, encroach                                                                                                                                                                                                                                                                                                                                                                                                                                                                                                                                                                                                                                                                                                                                                                                                                                                                                                                                                                                                                                                                                                                                                                                                                                                                                                                                                                                                                                                                                                                                                                                                                                                                                                                                                                                                                                                                                                                                                                                                                                                           | Yes [                                                                                                                                                                                                                                                                                                                                                                                                                                                                                                                                                                                                                                                                                                                                                                                                                                                                                                                                                                                                                                                                                                                                                                                                                                                                                                                                                                                                                                                                                                                                                                                                                                                                                                                                                                                                                                                                                                                                                                                                                                                                                                                          | No If No, environme                                                                                                                                                                                                                                                                                                                                                                                                                                                                                                                                                                                                                                                                                                                                                                                                                                                                                                                                                                                                                                                                                                                                                                                                                                                                                                                                                                                                                                                                                                                                                                                                                                                                                                                                                                                                                                                                                                                                                                                                                                                                                                            | Stre Alle EMA Map # 0 lo, describe. ental conditions,                                                                                                                                                                 | eet Asph<br>y None<br>60002-0                                                                                                                                                                                                                                                                                                                                                                                                                                                                                                                                                                                                                                                                                                                                                                                                                                                                                                                                                                                                                                                                                                                                                                                                                                                                                                                                                                                                                                                                                                                                                                                                                                                                                                                                                                                                                                                                                                                                                                                                                                                                                                  | etc.)? Yes X                                                                                                                                                                                                                                                                                                                                                                                                                                                                                                                                                                                                                                                                                                                                                                                                                                                                                                                                                                                                                                                                                                                                                                                                                                                                                                                                                                                                                                                                                                                                                                                                                                                                                                                                                                                                                                                                                                                                                                                                                                                                                                                   | . Map D                                                              | ate 12/21/2018                                                                                                                                                                                                                                                                                                                                                                                                                                                                                                                                                                                                                                                                        |
| Electricity Gas FEMA Spect Are the utility Are there are The subject                                                                                                                                                                                                                                                                                                                                                                                                                                                                                                                                                                                                                                                                                                                                                                                                                                                                                                                                                                                                                                                                                                                                                                                                                                                                                                                                                                                                                                                                                                                                                                                                                                                                                                                                                                                                                                                                                                                                                                                                                                                           | X X X X X X X X X X X X X X X X X X X   | ard Area Yesite improvement<br>e conditions or ex<br>in a special flood                                                                                                                                                                                                                                                                                                                                                                                                                                                                                                                                                                                                                                                                                                                                                                                                                                                                                                                                                                                                                                                                                                                                                                                                                                                                                                                                                                                                                                                                                                                                                                                                                                                                                                                                                                                                                                                                                                                                                                                                                                                        | Sanita es X No F es typical for the ternal factors hazardous are                                                                                                                                                                                                    | ary Sewer X  EMA Flood Zone X  ne market area? X  (easements, encroach a . No any adverse exte                                                                                                                                                                                                                                                                                                                                                                                                                                                                                                                                                                                                                                                                                                                                                                                                                                                                                                                                                                                                                                                                                                                                                                                                                                                                                                                                                                                                                                                                                                                                                                                                                                                                                                                                                                                                                                                                                                                                                                                                                                 | Yes nments                                                                                                                                                                                                                                                                                                                                                                                                                                                                                                                                                                                                                                                                                                                                                                                                                                                                                                                                                                                                                                                                                                                                                                                                                                                                                                                                                                                                                                                                                                                                                                                                                                                                                                                                                                                                                                                                                                                                                                                                                                                                                                                     | No If No, environmentor noticed(I                                                                                                                                                                                                                                                                                                                                                                                                                                                                                                                                                                                                                                                                                                                                                                                                                                                                                                                                                                                                                                                                                                                                                                                                                                                                                                                                                                                                                                                                                                                                                                                                                                                                                                                                                                                                                                                                                                                                                                                                                                                                                              | Stre Alle EMA Map # 0 lo, describe. ental conditions, Please see the at                                                                                                                                               | eet Asph<br>ey None<br>60002-00<br>land uses<br>ttached sate                                                                                                                                                                                                                                                                                                                                                                                                                                                                                                                                                                                                                                                                                                                                                                                                                                                                                                                                                                                                                                                                                                                                                                                                                                                                                                                                                                                                                                                                                                                                                                                                                                                                                                                                                                                                                                                                                                                                                                                                                                                                   | etc.)? Yes X                                                                                                                                                                                                                                                                                                                                                                                                                                                                                                                                                                                                                                                                                                                                                                                                                                                                                                                                                                                                                                                                                                                                                                                                                                                                                                                                                                                                                                                                                                                                                                                                                                                                                                                                                                                                                                                                                                                                                                                                                                                                                                                   | Map D                                                                | ate 12/21/2018  If Yes, describe.                                                                                                                                                                                                                                                                                                                                                                                                                                                                                                                                                                                                                                                     |
| Gas FEMA Sper Are the utilit Are there are The subject Source(s) L                                                                                                                                                                                                                                                                                                                                                                                                                                                                                                                                                                                                                                                                                                                                                                                                                                                                                                                                                                                                                                                                                                                                                                                                                                                                                                                                                                                                                                                                                                                                                                                                                                                                                                                                                                                                                                                                                                                                                                                                                                                             | X X X X X X X X X X X X X X X X X X X   | ard Area Yesite improvemente conditions or ex in a special flood                                                                                                                                                                                                                                                                                                                                                                                                                                                                                                                                                                                                                                                                                                                                                                                                                                                                                                                                                                                                                                                                                                                                                                                                                                                                                                                                                                                                                                                                                                                                                                                                                                                                                                                                                                                                                                                                                                                                                                                                                                                               | Sanita es X No F is typical for the ternal factors hazardous are s of Property                                                                                                                                                                                      | ary Sewer X  EMA Flood Zone X  me market area? X  (easements, encroach a . No any adverse exte                                                                                                                                                                                                                                                                                                                                                                                                                                                                                                                                                                                                                                                                                                                                                                                                                                                                                                                                                                                                                                                                                                                                                                                                                                                                                                                                                                                                                                                                                                                                                                                                                                                                                                                                                                                                                                                                                                                                                                                                                                 | Yes nments                                                                                                                                                                                                                                                                                                                                                                                                                                                                                                                                                                                                                                                                                                                                                                                                                                                                                                                                                                                                                                                                                                                                                                                                                                                                                                                                                                                                                                                                                                                                                                                                                                                                                                                                                                                                                                                                                                                                                                                                                                                                                                                     | No If No, environmentor noticed(I                                                                                                                                                                                                                                                                                                                                                                                                                                                                                                                                                                                                                                                                                                                                                                                                                                                                                                                                                                                                                                                                                                                                                                                                                                                                                                                                                                                                                                                                                                                                                                                                                                                                                                                                                                                                                                                                                                                                                                                                                                                                                              | Stre Alle EMA Map # 0 lo, describe. ental conditions, Please see the addressment and Ta                                                                                                                               | eet Asph<br>ey None<br>60002-00<br>land uses,<br>ttached sate                                                                                                                                                                                                                                                                                                                                                                                                                                                                                                                                                                                                                                                                                                                                                                                                                                                                                                                                                                                                                                                                                                                                                                                                                                                                                                                                                                                                                                                                                                                                                                                                                                                                                                                                                                                                                                                                                                                                                                                                                                                                  | etc.)? Yes X                                                                                                                                                                                                                                                                                                                                                                                                                                                                                                                                                                                                                                                                                                                                                                                                                                                                                                                                                                                                                                                                                                                                                                                                                                                                                                                                                                                                                                                                                                                                                                                                                                                                                                                                                                                                                                                                                                                                                                                                                                                                                                                   | Map D                                                                | ate 12/21/2018  If Yes, describe.  Property Owner                                                                                                                                                                                                                                                                                                                                                                                                                                                                                                                                                                                                                                     |
| Electricity Gas FEMA Spec Are the utilit Are there at The subject  Source(s) L X Other (s)                                                                                                                                                                                                                                                                                                                                                                                                                                                                                                                                                                                                                                                                                                                                                                                                                                                                                                                                                                                                                                                                                                                                                                                                                                                                                                                                                                                                                                                                                                                                                                                                                                                                                                                                                                                                                                                                                                                                                                                                                                     | X X X X X X X X X X X X X X X X X X X   | ard Area Yesite improvemente conditions or exin a special flood                                                                                                                                                                                                                                                                                                                                                                                                                                                                                                                                                                                                                                                                                                                                                                                                                                                                                                                                                                                                                                                                                                                                                                                                                                                                                                                                                                                                                                                                                                                                                                                                                                                                                                                                                                                                                                                                                                                                                                                                                                                                | Sanita es X No F is typical for the ternal factors hazardous are s of Property e by Exterior                                                                                                                                                                        | ary Sewer X  FEMA Flood Zone X  The market area? X  (easements, encroach  a . No any adverse external  Appraisal Files  or Inspection                                                                                                                                                                                                                                                                                                                                                                                                                                                                                                                                                                                                                                                                                                                                                                                                                                                                                                                                                                                                                                                                                                                                                                                                                                                                                                                                                                                                                                                                                                                                                                                                                                                                                                                                                                                                                                                                                                                                                                                          | Yes nments                                                                                                                                                                                                                                                                                                                                                                                                                                                                                                                                                                                                                                                                                                                                                                                                                                                                                                                                                                                                                                                                                                                                                                                                                                                                                                                                                                                                                                                                                                                                                                                                                                                                                                                                                                                                                                                                                                                                                                                                                                                                                                                     | No If No environmentor noticed(i                                                                                                                                                                                                                                                                                                                                                                                                                                                                                                                                                                                                                                                                                                                                                                                                                                                                                                                                                                                                                                                                                                                                                                                                                                                                                                                                                                                                                                                                                                                                                                                                                                                                                                                                                                                                                                                                                                                                                                                                                                                                                               | Stre Alle EMA Map # 0 lo, describe. ental conditions, Please see the and essment and Tacce(s) for Gross                                                                                                               | eet Asph<br>by None<br>60002-0<br>land uses<br>ttached sate<br>ax Records<br>Living Area                                                                                                                                                                                                                                                                                                                                                                                                                                                                                                                                                                                                                                                                                                                                                                                                                                                                                                                                                                                                                                                                                                                                                                                                                                                                                                                                                                                                                                                                                                                                                                                                                                                                                                                                                                                                                                                                                                                                                                                                                                       | etc.)? Yes X ellite map).                                                                                                                                                                                                                                                                                                                                                                                                                                                                                                                                                                                                                                                                                                                                                                                                                                                                                                                                                                                                                                                                                                                                                                                                                                                                                                                                                                                                                                                                                                                                                                                                                                                                                                                                                                                                                                                                                                                                                                                                                                                                                                      | Map D                                                                | A late 12/21/2018  If Yes, describe.  Property Owner IQuest                                                                                                                                                                                                                                                                                                                                                                                                                                                                                                                                                                                                                           |
| Electricity Gas FEMA Spec Are the utilit Are there as The subject  Source(s) U X Other (                                                                                                                                                                                                                                                                                                                                                                                                                                                                                                                                                                                                                                                                                                                                                                                                                                                                                                                                                                                                                                                                                                                                                                                                                                                                                                                                                                                                                                                                                                                                                                                                                                                                                                                                                                                                                                                                                                                                                                                                                                       | X X X X X X X X X X X X X X X X X X X   | ard Area Yesite improvemente conditions or exin a special flood                                                                                                                                                                                                                                                                                                                                                                                                                                                                                                                                                                                                                                                                                                                                                                                                                                                                                                                                                                                                                                                                                                                                                                                                                                                                                                                                                                                                                                                                                                                                                                                                                                                                                                                                                                                                                                                                                                                                                                                                                                                                | Sanita es X No F is typical for the ternal factors hazardous are s of Property e by Exterio Gener                                                                                                                                                                   | ary Sewer X EMA Flood Zone X The market area? X (easements, encroach The a. No any adverse external Appraisal Files To Inspection  al Description                                                                                                                                                                                                                                                                                                                                                                                                                                                                                                                                                                                                                                                                                                                                                                                                                                                                                                                                                                                                                                                                                                                                                                                                                                                                                                                                                                                                                                                                                                                                                                                                                                                                                                                                                                                                                                                                                                                                                                              | Yes Inments and face                                                                                                                                                                                                                                                                                                                                                                                                                                                                                                                                                                                                                                                                                                                                                                                                                                                                                                                                                                                                                                                                                                                                                                                                                                                                                                                                                                                                                                                                                                                                                                                                                                                                                                                                                                                                                                                                                                                                                                                                                                                                                                           | No If No environmentor noticed(I                                                                                                                                                                                                                                                                                                                                                                                                                                                                                                                                                                                                                                                                                                                                                                                                                                                                                                                                                                                                                                                                                                                                                                                                                                                                                                                                                                                                                                                                                                                                                                                                                                                                                                                                                                                                                                                                                                                                                                                                                                                                                               | Stre Alle EMA Map # 0 lo, describe. ental conditions, Please see the are essment and Ta ce(s) for Gross g / Cooling                                                                                                   | eet Asphey None<br>60002-0<br>land uses<br>ttached sate<br>ax Records<br>Living Are                                                                                                                                                                                                                                                                                                                                                                                                                                                                                                                                                                                                                                                                                                                                                                                                                                                                                                                                                                                                                                                                                                                                                                                                                                                                                                                                                                                                                                                                                                                                                                                                                                                                                                                                                                                                                                                                                                                                                                                                                                            | etc.)? Yes X ellite map).  Prior Inspecti                                                                                                                                                                                                                                                                                                                                                                                                                                                                                                                                                                                                                                                                                                                                                                                                                                                                                                                                                                                                                                                                                                                                                                                                                                                                                                                                                                                                                                                                                                                                                                                                                                                                                                                                                                                                                                                                                                                                                                                                                                                                                      | Map D  No  on X  Rea                                                 | A vate 12/21/2018  If Yes, describe.  Property Owner IQuest Car Storage                                                                                                                                                                                                                                                                                                                                                                                                                                                                                                                                                                                                               |
| Electricity Gas FEMA Spect Are the utility Are there and The subject  Source(s) L X Other ( Ger Units X O                                                                                                                                                                                                                                                                                                                                                                                                                                                                                                                                                                                                                                                                                                                                                                                                                                                                                                                                                                                                                                                                                                                                                                                                                                                                                                                                                                                                                                                                                                                                                                                                                                                                                                                                                                                                                                                                                                                                                                                                                      | x x x x x x x x x x x x x x x x x x x   | ard Area Yesite improvement e conditions or ex in a special flood cal Characteristic Driveription                                                                                                                                                                                                                                                                                                                                                                                                                                                                                                                                                                                                                                                                                                                                                                                                                                                                                                                                                                                                                                                                                                                                                                                                                                                                                                                                                                                                                                                                                                                                                                                                                                                                                                                                                                                                                                                                                                                                                                                                                              | Sanita es X No F is typical for the ternal factors hazardous are s of Property e by Exterio Gener Concre                                                                                                                                                            | ary Sewer X  EMA Flood Zone X  The market area? X  (easements, encroach  a. No any adverse external Appraisal Files  Tor Inspection  The slab X Crawl Sparts of the slab X Crawl Sparts | Yes Inments and face                                                                                                                                                                                                                                                                                                                                                                                                                                                                                                                                                                                                                                                                                                                                                                                                                                                                                                                                                                                                                                                                                                                                                                                                                                                                                                                                                                                                                                                                                                                                                                                                                                                                                                                                                                                                                                                                                                                                                                                                                                                                                                           | No If No environment of noticed (I                                                                                                                                                                                                                                                                                                                                                                                                                                                                                                                                                                                                                                                                                                                                                                                                                                                                                                                                                                                                                                                                                                                                                                                                                                                                                                                                                                                                                                                                                                                                                                                                                                                                                                                                                                                                                                                                                                                                                                                                                                                                                             | Stre Alle EMA Map # 0 lo, describe. ental conditions, Please see the all essment and Talle ce(s) for Gross g / Cooling HWBB                                                                                           | eet Asphey None None 60002-0 land uses ttached sate ax Records Living Area                                                                                                                                                                                                                                                                                                                                                                                                                                                                                                                                                                                                                                                                                                                                                                                                                                                                                                                                                                                                                                                                                                                                                                                                                                                                                                                                                                                                                                                                                                                                                                                                                                                                                                                                                                                                                                                                                                                                                                                                                                                     | nalt  20088H FEMA  etc.)? Yes X  ellite map).  Prior Inspection  Amenities  eplace(s) # 0                                                                                                                                                                                                                                                                                                                                                                                                                                                                                                                                                                                                                                                                                                                                                                                                                                                                                                                                                                                                                                                                                                                                                                                                                                                                                                                                                                                                                                                                                                                                                                                                                                                                                                                                                                                                                                                                                                                                                                                                                                      | Map D  No  No  X Rea                                                 | A vate 12/21/2018  If Yes, describe.  Property Owner IQuest Car Storage None                                                                                                                                                                                                                                                                                                                                                                                                                                                                                                                                                                                                          |
| Electricity Gas FEMA Spect Are the utility Are there are The subject  Source(s) L X Other ( Ger Units X O # of Stories                                                                                                                                                                                                                                                                                                                                                                                                                                                                                                                                                                                                                                                                                                                                                                                                                                                                                                                                                                                                                                                                                                                                                                                                                                                                                                                                                                                                                                                                                                                                                                                                                                                                                                                                                                                                                                                                                                                                                                                                         | X X X X X X X X X X X X X X X X X X X   | ard Area Yesite improvemente conditions or exin a special flood                                                                                                                                                                                                                                                                                                                                                                                                                                                                                                                                                                                                                                                                                                                                                                                                                                                                                                                                                                                                                                                                                                                                                                                                                                                                                                                                                                                                                                                                                                                                                                                                                                                                                                                                                                                                                                                                                                                                                                                                                                                                | Sanita es X No F es typical for the ternal factors hazardous are s of Property e by Exterio Gener Concre Full Ba                                                                                                                                                    | ary Sewer X  EMA Flood Zone X  The market area? X  (easements, encroach  a . No any adverse external Appraisal Files  Tor Inspection  al Description  te Slab X Crawl Spasement Finished                                                                                                                                                                                                                                                                                                                                                                                                                                                                                                                                                                                                                                                                                                                                                                                                                                                                                                                                                                                                                                                                                                                                                                                                                                                                                                                                                                                                                                                                                                                                                                                                                                                                                                                                                                                                                                                                                                                                       | Yes ments and face                                                                                                                                                                                                                                                                                                                                                                                                                                                                                                                                                                                                                                                                                                                                                                                                                                                                                                                                                                                                                                                                                                                                                                                                                                                                                                                                                                                                                                                                                                                                                                                                                                                                                                                                                                                                                                                                                                                                                                                                                                                                                                             | No If No environmentor noticed(I                                                                                                                                                                                                                                                                                                                                                                                                                                                                                                                                                                                                                                                                                                                                                                                                                                                                                                                                                                                                                                                                                                                                                                                                                                                                                                                                                                                                                                                                                                                                                                                                                                                                                                                                                                                                                                                                                                                                                                                                                                                                                               | Stre Alle EMA Map # 0 lo, describe. ental conditions, Please see the all essment and Talle ce(s) for Gross g / Cooling HWBB                                                                                           | eet Asphey None None 60002-0 land uses ttached sate ax Records Living Area                                                                                                                                                                                                                                                                                                                                                                                                                                                                                                                                                                                                                                                                                                                                                                                                                                                                                                                                                                                                                                                                                                                                                                                                                                                                                                                                                                                                                                                                                                                                                                                                                                                                                                                                                                                                                                                                                                                                                                                                                                                     | etc.)? Yes X ellite map).  Prior Inspecti                                                                                                                                                                                                                                                                                                                                                                                                                                                                                                                                                                                                                                                                                                                                                                                                                                                                                                                                                                                                                                                                                                                                                                                                                                                                                                                                                                                                                                                                                                                                                                                                                                                                                                                                                                                                                                                                                                                                                                                                                                                                                      | Map D  No  No  Rea                                                   | A vate 12/21/2018  If Yes, describe.  Property Owner IQuest Car Storage None Driveway # of Cars 1                                                                                                                                                                                                                                                                                                                                                                                                                                                                                                                                                                                     |
| Electricity Gas FEMA Spect Are the utility Are there and The subject  Source(s) L X Other ( Ger Units X O                                                                                                                                                                                                                                                                                                                                                                                                                                                                                                                                                                                                                                                                                                                                                                                                                                                                                                                                                                                                                                                                                                                                                                                                                                                                                                                                                                                                                                                                                                                                                                                                                                                                                                                                                                                                                                                                                                                                                                                                                      | X X X X X X X X X X X X X X X X X X X   | ard Area Yesite improvement e conditions or ex in a special flood cal Characteristic Driveription                                                                                                                                                                                                                                                                                                                                                                                                                                                                                                                                                                                                                                                                                                                                                                                                                                                                                                                                                                                                                                                                                                                                                                                                                                                                                                                                                                                                                                                                                                                                                                                                                                                                                                                                                                                                                                                                                                                                                                                                                              | Sanita es X No F es typical for the ternal factors hazardous are s of Property e by Exterio Gener Concre Full Ba                                                                                                                                                    | ary Sewer X  EMA Flood Zone X  The market area? X  (easements, encroach  a. No any adverse external Appraisal Files  Tor Inspection  The stab X Crawl Sparts of the stab X Crawl Sparts | Yes ments and face                                                                                                                                                                                                                                                                                                                                                                                                                                                                                                                                                                                                                                                                                                                                                                                                                                                                                                                                                                                                                                                                                                                                                                                                                                                                                                                                                                                                                                                                                                                                                                                                                                                                                                                                                                                                                                                                                                                                                                                                                                                                                                             | No If No environment of noticed (I                                                                                                                                                                                                                                                                                                                                                                                                                                                                                                                                                                                                                                                                                                                                                                                                                                                                                                                                                                                                                                                                                                                                                                                                                                                                                                                                                                                                                                                                                                                                                                                                                                                                                                                                                                                                                                                                                                                                                                                                                                                                                             | Stre Alle EMA Map # 0 lo, describe. ental conditions, Please see the all essment and Talle ce(s) for Gross g / Cooling HWBB                                                                                           | eet Asphey None None None None None None None None                                                                                                                                                                                                                                                                                                                                                                                                                                                                                                                                                                                                                                                                                                                                                                                                                                                                                                                                                                                                                                                                                                                                                                                                                                                                                                                                                                                                                                                                                                                                                                                                                                                                                                                                                                                                                                                                                                                                                                                                                                                                             | nalt  20088H FEMA  etc.)? Yes X  ellite map).  Prior Inspection  Amenities  eplace(s) # 0                                                                                                                                                                                                                                                                                                                                                                                                                                                                                                                                                                                                                                                                                                                                                                                                                                                                                                                                                                                                                                                                                                                                                                                                                                                                                                                                                                                                                                                                                                                                                                                                                                                                                                                                                                                                                                                                                                                                                                                                                                      | Map D  No  No  Rea                                                   | A vate 12/21/2018  If Yes, describe.  Property Owner IQuest Car Storage None                                                                                                                                                                                                                                                                                                                                                                                                                                                                                                                                                                                                          |
| Electricity Gas FEMA Sper Are the utilit Are there are The subject  Source(s) L X Other ( Ger Units X O # of Stories Type X De                                                                                                                                                                                                                                                                                                                                                                                                                                                                                                                                                                                                                                                                                                                                                                                                                                                                                                                                                                                                                                                                                                                                                                                                                                                                                                                                                                                                                                                                                                                                                                                                                                                                                                                                                                                                                                                                                                                                                                                                 | X X X X X X X X X X X X X X X X X X X   | ard Area Yesite improvement e conditions or ex in a special flood cal Characteristic:  Driveription  th Accessory Unit 2  S-Det./End Unit                                                                                                                                                                                                                                                                                                                                                                                                                                                                                                                                                                                                                                                                                                                                                                                                                                                                                                                                                                                                                                                                                                                                                                                                                                                                                                                                                                                                                                                                                                                                                                                                                                                                                                                                                                                                                                                                                                                                                                                      | Sanita es X No F is typical for the ternal factors hazardous are s of Property e by Exterio Gener Concre Full Ba Partial I                                                                                                                                          | ary Sewer X  FEMA Flood Zone X  The market area? X  (easements, encroach a . No any adverse external Appraisal Files or Inspection  al Description  te Slab X Crawl Spasement Finished  Basement Finished                                                                                                                                                                                                                                                                                                                                                                                                                                                                                                                                                                                                                                                                                                                                                                                                                                                                                                                                                                                                                                                                                                                                                                                                                                                                                                                                                                                                                                                                                                                                                                                                                                                                                                                                                                                                                                                                                                                      | Yes nments X M                                                                                                                                                                                                                                                                                                                                                                                                                                                                                                                                                                                                                                                                                                                                                                                                                                                                                                                                                                                                                                                                                                                                                                                                                                                                                                                                                                                                                                                                                                                                                                                                                                                                                                                                                                                                                                                                                                                                                                                                                                                                                                                 | No If No environmentor noticed(I                                                                                                                                                                                                                                                                                                                                                                                                                                                                                                                                                                                                                                                                                                                                                                                                                                                                                                                                                                                                                                                                                                                                                                                                                                                                                                                                                                                                                                                                                                                                                                                                                                                                                                                                                                                                                                                                                                                                                                                                                                                                                               | Stre Alle EMA Map # 0 lo, describe. ental conditions, Please see the all essment and Talle ce(s) for Gross g / Cooling HWBB                                                                                           | eet Asphey None None None None None None None None                                                                                                                                                                                                                                                                                                                                                                                                                                                                                                                                                                                                                                                                                                                                                                                                                                                                                                                                                                                                                                                                                                                                                                                                                                                                                                                                                                                                                                                                                                                                                                                                                                                                                                                                                                                                                                                                                                                                                                                                                                                                             | etc.)? Yes X etc.)? Yes X ellite map).  Prior Inspecti a Amenities eplace(s) # 0 podstove(s) # 0 tio/Deck Concre                                                                                                                                                                                                                                                                                                                                                                                                                                                                                                                                                                                                                                                                                                                                                                                                                                                                                                                                                                                                                                                                                                                                                                                                                                                                                                                                                                                                                                                                                                                                                                                                                                                                                                                                                                                                                                                                                                                                                                                                               | Map D  On X  Rea  X  Drive                                           | A vate 12/21/2018  If Yes, describe.  Property Owner IQuest Car Storage None Driveway # of Cars 1 way Surface Concrete                                                                                                                                                                                                                                                                                                                                                                                                                                                                                                                                                                |
| Source(s) L  X Other ( Units X O # of Stories Type X De X Existing                                                                                                                                                                                                                                                                                                                                                                                                                                                                                                                                                                                                                                                                                                                                                                                                                                                                                                                                                                                                                                                                                                                                                                                                                                                                                                                                                                                                                                                                                                                                                                                                                                                                                                                                                                                                                                                                                                                                                                                                                                                             | X X X X X X X X X X X X X X X X X X X   | ard Area Yesite improvement e conditions or ex in a special flood cal Characteristic Driveription of the Accessory Unit 2  S-Det./End Unit d UnderConst.                                                                                                                                                                                                                                                                                                                                                                                                                                                                                                                                                                                                                                                                                                                                                                                                                                                                                                                                                                                                                                                                                                                                                                                                                                                                                                                                                                                                                                                                                                                                                                                                                                                                                                                                                                                                                                                                                                                                                                       | Sanita es X No F is typical for the ternal factors hazardous are s of Property e by Exteric Gener Concre Full Ba Partial I Exterior Wa                                                                                                                              | ary Sewer X  EMA Flood Zone X  The market area? X  (easements, encroach  a. No any adverse external process  Appraisal Files for Inspection  at Description  te Slab X Crawl Spasement Finished  Basement Finished  Basement Finished  Basement Finished                                                                                                                                                                                                                                                                                                                                                                                                                                                                                                                                                                                                                                                                                                                                                                                                                                                                                                                                                                                                                                                                                                                                                                                                                                                                                                                                                                                                                                                                                                                                                                                                                                                                                                                                                                                                                                                                       | Yes nments  X M  ace ed food f                                                                                                                                                                                                                                                                                                                                                                                                                                                                                                                                                                                                                                                                                                                                                                                                                                                                                                                                                                                                                                                                                                                                                                                                                                                                                                                                                                                                                                                                                                                                                                                                                                                                                                                                                                                                                                                                                                                                                                                                                                                                                                 | No If No If No environment of noticed (I                                                                                                                                                                                                                                                                                                                                                                                                                                                                                                                                                                                                                                                                                                                                                                                                                                                                                                                                                                                                                                                                                                                                                                                                                                                                                                                                                                                                                                                                                                                                                                                                                                                                                                                                                                                                                                                                                                                                                                                                                                                                                       | Stre Alle EMA Map # 0 lo, describe. ental conditions, Please see the and essment and Tacce(s) for Gross g / Cooling HWBB                                                                                              | eet Asphey None None None None None None None None                                                                                                                                                                                                                                                                                                                                                                                                                                                                                                                                                                                                                                                                                                                                                                                                                                                                                                                                                                                                                                                                                                                                                                                                                                                                                                                                                                                                                                                                                                                                                                                                                                                                                                                                                                                                                                                                                                                                                                                                                                                                             | etc.)? Yes X ellite map).  Prior Inspectica Amenities eplace(s) # 0 podstove(s) # 0 tio/Deck Concre                                                                                                                                                                                                                                                                                                                                                                                                                                                                                                                                                                                                                                                                                                                                                                                                                                                                                                                                                                                                                                                                                                                                                                                                                                                                                                                                                                                                                                                                                                                                                                                                                                                                                                                                                                                                                                                                                                                                                                                                                            | on X<br>Rea                                                          | A value 12/21/2018  If Yes, describe.  Property Owner IQuest Car Storage None Driveway # of Cars 1 way Surface Concrete Garage # of Cars 1                                                                                                                                                                                                                                                                                                                                                                                                                                                                                                                                            |
| Electricity Gas FEMA Spect Are the utilit Are there as The subject  Source(s) L X Other ( Ger Units X O # of Stories Type X De X Existing Design (Sty                                                                                                                                                                                                                                                                                                                                                                                                                                                                                                                                                                                                                                                                                                                                                                                                                                                                                                                                                                                                                                                                                                                                                                                                                                                                                                                                                                                                                                                                                                                                                                                                                                                                                                                                                                                                                                                                                                                                                                          | X X X X X X X X X X X X X X X X X X X   | ard Area Yeste improvements conditions or exin a special flood cal Characteristic Driveription of the Accessory Unit 2  S-Det./End Unit do UnderConst.                                                                                                                                                                                                                                                                                                                                                                                                                                                                                                                                                                                                                                                                                                                                                                                                                                                                                                                                                                                                                                                                                                                                                                                                                                                                                                                                                                                                                                                                                                                                                                                                                                                                                                                                                                                                                                                                                                                                                                         | Sanita es X No F is typical for the ternal factors hazardous are s of Property e by Exteric Gener Concre Full Ba Partial I Exterior Wa Roof Surface                                                                                                                 | ary Sewer X  EMA Flood Zone X  The market area? X  (easements, encroach a No any adverse external properties or Inspection at Description at Eslab X Crawl Spasement Finished Basement Finished  | Yes nments  X M  ace ded dood f                                                                                                                                                                                                                                                                                                                                                                                                                                                                                                                                                                                                                                                                                                                                                                                                                                                                                                                                                                                                                                                                                                                                                                                                                                                                                                                                                                                                                                                                                                                                                                                                                                                                                                                                                                                                                                                                                                                                                                                                                                                                                                | No If No If No environment of noticed (I                                                                                                                                                                                                                                                                                                                                                                                                                                                                                                                                                                                                                                                                                                                                                                                                                                                                                                                                                                                                                                                                                                                                                                                                                                                                                                                                                                                                                                                                                                                                                                                                                                                                                                                                                                                                                                                                                                                                                                                                                                                                                       | Stre Alle EMA Map # 0 lo, describe. Intal conditions, Please see the and essment and Tace(s) for Gross g / Cooling HWBB t                                                                                             | eet Asphey None None None None None None None None                                                                                                                                                                                                                                                                                                                                                                                                                                                                                                                                                                                                                                                                                                                                                                                                                                                                                                                                                                                                                                                                                                                                                                                                                                                                                                                                                                                                                                                                                                                                                                                                                                                                                                                                                                                                                                                                                                                                                                                                                                                                             | etc.)? Yes X etc.)? Yes X ellite map).  Prior Inspecti a Amenities eplace(s) # 0 podstove(s) # | Map D  No  No  X  Rea  X  Drive                                      | A vate 12/21/2018  If Yes, describe.  Property Owner IQuest  Car Storage None Driveway # of Cars 1 way Surface Concrete Garage # of Cars 1 Carport # of Cars 0                                                                                                                                                                                                                                                                                                                                                                                                                                                                                                                        |
| Electricity Gas FEMA Spec Are the utilit Are there as The subject  Source(s) L X Other ( Get Units X O # of Stories Type X De X Existing Design (Sty Year Built                                                                                                                                                                                                                                                                                                                                                                                                                                                                                                                                                                                                                                                                                                                                                                                                                                                                                                                                                                                                                                                                                                                                                                                                                                                                                                                                                                                                                                                                                                                                                                                                                                                                                                                                                                                                                                                                                                                                                                | x x x x x x x x x x x x x x x x x x x   | ard Area Yesite improvement e conditions or exin a special flood cal Characteristic:  Driveription  ith Accessory Unit 2  S-Det./End Unit d UnderConst.  Contemp  1896                                                                                                                                                                                                                                                                                                                                                                                                                                                                                                                                                                                                                                                                                                                                                                                                                                                                                                                                                                                                                                                                                                                                                                                                                                                                                                                                                                                                                                                                                                                                                                                                                                                                                                                                                                                                                                                                                                                                                         | Sanita es X No F is typical for the ternal factors hazardous are s of Property e by Exterio Gener Concre Full Ba Partial I Exterior Wa Roof Surfac Gutters & D                                                                                                      | ary Sewer X  EMA Flood Zone X  The market area? X  (easements, encroach a. No any adverse external propertion at Description te Slab X Crawl Spasement Finished Basement Finished Basement Finished Tille/Good ownspouts Gal.Alum                                                                                                                                                                                                                                                                                                                                                                                                                                                                                                                                                                                                                                                                                                                                                                                                                                                                                                                                                                                                                                                                                                                                                                                                                                                                                                                                                                                                                                                                                                                                                                                                                                                                                                                                                                                                                                                                                              | Yes nments and face Address and face Add | No If No environment of noticed (I                                                                                                                                                                                                                                                                                                                                                                                                                                                                                                                                                                                                                                                                                                                                                                                                                                                                                                                                                                                                                                                                                                                                                                                                                                                                                                                                                                                                                                                                                                                                                                                                                                                                                                                                                                                                                                                                                                                                                                                                                                                                                             | Stre Alle EMA Map # 0 lo, describe. Intal conditions, Please see the are essment and Tace(s) for Gross g / Cooling HWBB t  Air Conditioning                                                                           | eet Asphey None None None None None None None None                                                                                                                                                                                                                                                                                                                                                                                                                                                                                                                                                                                                                                                                                                                                                                                                                                                                                                                                                                                                                                                                                                                                                                                                                                                                                                                                                                                                                                                                                                                                                                                                                                                                                                                                                                                                                                                                                                                                                                                                                                                                             | etc.)? Yes X etc.)? Yes X ellite map).  Prior Inspecti a Amenities eplace(s) # 0 podstove(s) # | on X Rea X Drive                                                     | Arate 12/21/2018  If Yes, describe.  Property Owner IQuest  Car Storage None Driveway # of Cars 1 I I I I I I I I I I I I I I I I I I I                                                                                                                                                                                                                                                                                                                                                                                                                                                                                                                                               |
| Electricity Gas FEMA Spec Are the utilit Are there as The subject  Source(s) L X Other ( Get Units X O # of Stories Type X De X Existing Design (Sty Year Built Effective Ac                                                                                                                                                                                                                                                                                                                                                                                                                                                                                                                                                                                                                                                                                                                                                                                                                                                                                                                                                                                                                                                                                                                                                                                                                                                                                                                                                                                                                                                                                                                                                                                                                                                                                                                                                                                                                                                                                                                                                   | x x x x x x x x x x x x x x x x x x x   | ard Area Yesite improvement e conditions or exin a special flood cal Characteristics  Driveription  ith Accessory Unit 2  S-Det./End Unit d UnderConst. Contemp  1896  40                                                                                                                                                                                                                                                                                                                                                                                                                                                                                                                                                                                                                                                                                                                                                                                                                                                                                                                                                                                                                                                                                                                                                                                                                                                                                                                                                                                                                                                                                                                                                                                                                                                                                                                                                                                                                                                                                                                                                      | Sanita es X No F is typical for the ternal factors hazardous are s of Property e by Exterior Concre Full Ba Partial I Exterior Wa Roof Surfac Gutters & D Window Typ                                                                                                | ary Sewer X  ary Sewer X  EMA Flood Zone X  the market area? X  (easements, encroach  a. No any adverse exter  Appraisal Files  or Inspection  at Description  te Slab X Crawl Spasement Finished  Basement | Yes nments  The manufactor of  | No If No environment of noticed (I                                                                                                                                                                                                                                                                                                                                                                                                                                                                                                                                                                                                                                                                                                                                                                                                                                                                                                                                                                                                                                                                                                                                                                                                                                                                                                                                                                                                                                                                                                                                                                                                                                                                                                                                                                                                                                                                                                                                                                                                                                                                                             | Stre Alle EMA Map # 0 lo, describe. Intal conditions, Please see the are essment and Tace(s) for Gross g / Cooling HWBB t  Air Conditioning aal None                                                                  | eet Aspher None 60002-00 land uses ttached sate lax Records Living Area Records X Pog Pog X Fe Ott                                                                                                                                                                                                                                                                                                                                                                                                                                                                                                                                                                                                                                                                                                                                                                                                                                                                                                                                                                                                                                                                                                                                                                                                                                                                                                                                                                                                                                                                                                                                                                                                                                                                                                                                                                                                                                                                                                                                                                                                                             | nalt  20088H FEMA  etc.)? Yes X  ellite map).  Prior Inspection  Amenities  eplace(s) # 0  codstove(s) # 0  tio/Deck Concre  rch Concrete  ol None  nce Wood  her None                                                                                                                                                                                                                                                                                                                                                                                                                                                                                                                                                                                                                                                                                                                                                                                                                                                                                                                                                                                                                                                                                                                                                                                                                                                                                                                                                                                                                                                                                                                                                                                                                                                                                                                                                                                                                                                                                                                                                         | on X Rea X Drive                                                     | A vate 12/21/2018  If Yes, describe.  Property Owner IQuest  Car Storage None Driveway # of Cars 1 way Surface Concrete Garage # of Cars 1 Carport # of Cars 0                                                                                                                                                                                                                                                                                                                                                                                                                                                                                                                        |
| Electricity Gas FEMA Spec Are the utilit Are there as The subject  Source(s) L X Other ( Get Units X O # of Stories Type X De X Existing Design (Sty Year Built Effective Ac                                                                                                                                                                                                                                                                                                                                                                                                                                                                                                                                                                                                                                                                                                                                                                                                                                                                                                                                                                                                                                                                                                                                                                                                                                                                                                                                                                                                                                                                                                                                                                                                                                                                                                                                                                                                                                                                                                                                                   | x x x x x x x x x x x x x x x x x x x   | ard Area Yesite improvement e conditions or exin a special flood cal Characteristics  Driveription  ith Accessory Unit 2  S-Det./End Unit d UnderConst. Contemp  1896  40                                                                                                                                                                                                                                                                                                                                                                                                                                                                                                                                                                                                                                                                                                                                                                                                                                                                                                                                                                                                                                                                                                                                                                                                                                                                                                                                                                                                                                                                                                                                                                                                                                                                                                                                                                                                                                                                                                                                                      | Sanita es X No F is typical for the ternal factors hazardous are s of Property e by Exterior Concre Full Ba Partial I Exterior Wa Roof Surfac Gutters & D Window Typ                                                                                                | ary Sewer X  EMA Flood Zone X  The market area? X  (easements, encroach a. No any adverse external propertion at Description te Slab X Crawl Spasement Finished Basement Finished Basement Finished Tille/Good ownspouts Gal.Alum                                                                                                                                                                                                                                                                                                                                                                                                                                                                                                                                                                                                                                                                                                                                                                                                                                                                                                                                                                                                                                                                                                                                                                                                                                                                                                                                                                                                                                                                                                                                                                                                                                                                                                                                                                                                                                                                                              | Yes nments  The manufactor of  | No If No environment of noticed (I                                                                                                                                                                                                                                                                                                                                                                                                                                                                                                                                                                                                                                                                                                                                                                                                                                                                                                                                                                                                                                                                                                                                                                                                                                                                                                                                                                                                                                                                                                                                                                                                                                                                                                                                                                                                                                                                                                                                                                                                                                                                                             | Stre Alle EMA Map # 0 lo, describe. Intal conditions, Please see the are essment and Tace(s) for Gross g / Cooling HWBB t  Air Conditioning aal None                                                                  | eet Aspher None 60002-00 land uses ttached sate lax Records Living Area Records X Pog Pog X Fe Ott                                                                                                                                                                                                                                                                                                                                                                                                                                                                                                                                                                                                                                                                                                                                                                                                                                                                                                                                                                                                                                                                                                                                                                                                                                                                                                                                                                                                                                                                                                                                                                                                                                                                                                                                                                                                                                                                                                                                                                                                                             | etc.)? Yes X etc.)? Yes X ellite map).  Prior Inspecti a Amenities eplace(s) # 0 podstove(s) # | on X Rea X Drive                                                     | Arate 12/21/2018  If Yes, describe.  Property Owner IQuest  Car Storage None Driveway # of Cars 1 I I I I I I I I I I I I I I I I I I I                                                                                                                                                                                                                                                                                                                                                                                                                                                                                                                                               |
| Source(s) L  X Other (  Guille X Existing  Design (Sty  Year Built  Effective Aç  Appliances                                                                                                                                                                                                                                                                                                                                                                                                                                                                                                                                                                                                                                                                                                                                                                                                                                                                                                                                                                                                                                                                                                                                                                                                                                                                                                                                                                                                                                                                                                                                                                                                                                                                                                                                                                                                                                                                                                                                                                                                                                   | x x x x x x x x x x x x x x x x x x x   | ard Area Yesite improvement e conditions or exin a special flood cal Characteristic:  Driveription  Ith Accessory Unit 2  S-Det./End Unit d UnderConst.  Contemp  1896  40  or X Range/On                                                                                                                                                                                                                                                                                                                                                                                                                                                                                                                                                                                                                                                                                                                                                                                                                                                                                                                                                                                                                                                                                                                                                                                                                                                                                                                                                                                                                                                                                                                                                                                                                                                                                                                                                                                                                                                                                                                                      | Sanita es X No F is typical for the ternal factors hazardous are s of Property e by Exterior Concre Full Ba Partial I Exterior Wa Roof Surfac Gutters & D Window Typ                                                                                                | ary Sewer X  FEMA Flood Zone X  The market area? X  (easements, encroach  a. No any adverse external process  Appraisal Files or Inspection  te Slab X Crawl Spansement Finished  Basement Finished  Baseme | Yes nments  The manufactor of  | No If No If No environment of the noticed (Individual Control of No Individual Control of No Individual Cother crowave X                                                                                                                                                                                                                                                                                                                                                                                                                                                                                                                                                                                                                                                                                                                                                                                                                                                                                                                                                                                                                                                                                                                                                                                                                                                                                                                                                                                                                                                                                                                                                                                                                                                                                                                                                                                                                                                                                                                                                                                                       | Stre Alle EMA Map # 0 lo, describe. Intal conditions, Please see the are essment and Tace(s) for Gross g / Cooling HWBB t  Air Conditioning aal None                                                                  | eet Aspher None 60002-00 land uses ttached sate lax Records Living Area Records X Pog Pog X Fe Ott                                                                                                                                                                                                                                                                                                                                                                                                                                                                                                                                                                                                                                                                                                                                                                                                                                                                                                                                                                                                                                                                                                                                                                                                                                                                                                                                                                                                                                                                                                                                                                                                                                                                                                                                                                                                                                                                                                                                                                                                                             | palt   | on X Rea                                                             | Arate 12/21/2018  If Yes, describe.  Property Owner IQuest  Car Storage None Driveway # of Cars 1 I I I I I I I I I I I I I I I I I I I                                                                                                                                                                                                                                                                                                                                                                                                                                                                                                                                               |
| Electricity Gas FEMA Spect Are the utilit Are there as The subject  Source(s) L X Other ( Ger Units X O # of Stories Type X De X Existing Design (Sty Year Built Effective Ac Appliances Finished are                                                                                                                                                                                                                                                                                                                                                                                                                                                                                                                                                                                                                                                                                                                                                                                                                                                                                                                                                                                                                                                                                                                                                                                                                                                                                                                                                                                                                                                                                                                                                                                                                                                                                                                                                                                                                                                                                                                          | X X X X X X X X X X X X X X X X X X X   | ard Area Yesite improvement e conditions or ex in a special flood cal Characteristic:  Driveription athAccessory Unit 2 S-Det./End Unit d UnderConst. Contemp 1896 40 or X Range/Orade contains:                                                                                                                                                                                                                                                                                                                                                                                                                                                                                                                                                                                                                                                                                                                                                                                                                                                                                                                                                                                                                                                                                                                                                                                                                                                                                                                                                                                                                                                                                                                                                                                                                                                                                                                                                                                                                                                                                                                               | Sanita es X No F es typical for the ternal factors hazardous are s of Property e by Exterior Gener Concre Full Ba Partial I Exterior Wa Roof Surface Gutters & D Window Typ yen X Dishu 7 Roof                                                                      | ary Sewer X  ary Sewer X  EMA Flood Zone X  the market area? X  (easements, encroach  a. No any adverse external  Appraisal Files  or Inspection  al Description  te Slab X Crawl Spansement Finished  Basement Finished  Basement Finished  ownspouts Gal.Alum  oe Sliding/Good  washer X Disposal  oms 5 Bec                                                                                                                                                                                                                                                                                                                                                                                                                                                                                                                                                                                                                                                                                                                                                                                                                                                                                                                                                                                                                                                                                                                                                                                                                                                                                                                                                                                                                                                                                                                                                                                                                                                                                                                                                                                                                 | Yes nments  X M  ace food food food food food food food foo                                                                                                                                                                                                                                                                                                                                                                                                                                                                                                                                                                                                                                                                                                                                                                                                                                                                                                                                                                                                                                                                                                                                                                                                                                                                                                                                                                                                                                                                                                                                                                                                                                                                                                                                                                                                                                                                                                                                                                                                                                                                    | No If No If No environment of the noticed (Individual Control of No Individual Control of No Individual Cother crowave X                                                                                                                                                                                                                                                                                                                                                                                                                                                                                                                                                                                                                                                                                                                                                                                                                                                                                                                                                                                                                                                                                                                                                                                                                                                                                                                                                                                                                                                                                                                                                                                                                                                                                                                                                                                                                                                                                                                                                                                                       | Stre Alle EMA Map # 0 lo, describe. ental conditions, Please see the ar  dessment and Ta ce(s) for Gross g / Cooling HWBB t  Air Conditioning lal None Washer/Drye                                                    | eet Aspher None 60002-00 land uses ttached sate land uses ttached sa | palt   | on X Rea                                                             | Atached X Detached Built-in                                                                                                                                                                                                                                                                                                                                                                                                                                                                                                                                                                                                                                                           |
| Electricity Gas FEMA Spect Are the utilit Are there as The subject  Source(s) L X Other ( Ger Units X O # of Stories Type X De X Existing Design (Sty Year Built Effective Ac Appliances Finished are                                                                                                                                                                                                                                                                                                                                                                                                                                                                                                                                                                                                                                                                                                                                                                                                                                                                                                                                                                                                                                                                                                                                                                                                                                                                                                                                                                                                                                                                                                                                                                                                                                                                                                                                                                                                                                                                                                                          | X X X X X X X X X X X X X X X X X X X   | ard Area Yesite improvement e conditions or exin a special flood cal Characteristic:  Driveription  Ith Accessory Unit 2  S-Det./End Unit d UnderConst.  Contemp  1896  40  or X Range/On                                                                                                                                                                                                                                                                                                                                                                                                                                                                                                                                                                                                                                                                                                                                                                                                                                                                                                                                                                                                                                                                                                                                                                                                                                                                                                                                                                                                                                                                                                                                                                                                                                                                                                                                                                                                                                                                                                                                      | Sanita es X No F es typical for the ternal factors hazardous are s of Property e by Exterior Gener Concre Full Ba Partial I Exterior Wa Roof Surface Gutters & D Window Typ yen X Dishu 7 Roof                                                                      | ary Sewer X  FEMA Flood Zone X  The market area? X  (easements, encroach  a. No any adverse external process  Appraisal Files or Inspection  te Slab X Crawl Spansement Finished  Basement Finished  Baseme | Yes nments  X M  ace food food food food food food food foo                                                                                                                                                                                                                                                                                                                                                                                                                                                                                                                                                                                                                                                                                                                                                                                                                                                                                                                                                                                                                                                                                                                                                                                                                                                                                                                                                                                                                                                                                                                                                                                                                                                                                                                                                                                                                                                                                                                                                                                                                                                                    | No If No If No environment of the noticed (Individual Control of No Individual Control of No Individual Cother crowave X                                                                                                                                                                                                                                                                                                                                                                                                                                                                                                                                                                                                                                                                                                                                                                                                                                                                                                                                                                                                                                                                                                                                                                                                                                                                                                                                                                                                                                                                                                                                                                                                                                                                                                                                                                                                                                                                                                                                                                                                       | Stre Alle EMA Map # 0 lo, describe. ental conditions, Please see the ar  dessment and Ta ce(s) for Gross g / Cooling HWBB t  Air Conditioning lal None Washer/Drye                                                    | eet Aspher None 60002-00 land uses ttached sate land uses ttached sa | palt   | on X Rea                                                             | Atached X Detached Built-in                                                                                                                                                                                                                                                                                                                                                                                                                                                                                                                                                                                                                                                           |
| Source(s) L  Source(s) L  X Other (  Get  Units X O  # of Stories  Type X De  X Existing  Design (Sty  Year Built  Effective Ac  Appliances  Finished are  Additional fe                                                                                                                                                                                                                                                                                                                                                                                                                                                                                                                                                                                                                                                                                                                                                                                                                                                                                                                                                                                                                                                                                                                                                                                                                                                                                                                                                                                                                                                                                                                                                                                                                                                                                                                                                                                                                                                                                                                                                       | X X X X X X X X X X X X X X X X X X X   | ard Area Yeste improvements conditions or exin a special flood cal Characteristic Driveription ith Accessory Unit 2 S-Det./End Unit d UnderConst. Contemp 1896 40 or X Range/Orade contains: all energy efficients                                                                                                                                                                                                                                                                                                                                                                                                                                                                                                                                                                                                                                                                                                                                                                                                                                                                                                                                                                                                                                                                                                                                                                                                                                                                                                                                                                                                                                                                                                                                                                                                                                                                                                                                                                                                                                                                                                             | Sanita es X No F is typical for the ternal factors hazardous are s of Property e by Exterio                                                                                                                                                                         | ary Sewer X  ary Sewer X  EMA Flood Zone X  the market area? X  (easements, encroach  a. No any adverse exter  Appraisal Files  or Inspection  al Description  te Slab X Crawl Spasement Finished  Basement | Yes nments  x M  ace n/Gd  d X M  drooms  ws.                                                                                                                                                                                                                                                                                                                                                                                                                                                                                                                                                                                                                                                                                                                                                                                                                                                                                                                                                                                                                                                                                                                                                                                                                                                                                                                                                                                                                                                                                                                                                                                                                                                                                                                                                                                                                                                                                                                                                                                                                                                                                  | No If No If No environment of noticed (Inverse Inverse | Stre Alle EMA Map # 0 lo, describe. Intal conditions, Please see the and Ressment and Tace(s) for Gross  g / Cooling  HWBB  t  Air Conditioning  aal  None  Washer/Drye  Bath(s)                                      | eet Aspher None 60002-00 land uses ttached sate ax Records Living Area X Pog Pog X Fe Ottor Other 2,300                                                                                                                                                                                                                                                                                                                                                                                                                                                                                                                                                                                                                                                                                                                                                                                                                                                                                                                                                                                                                                                                                                                                                                                                                                                                                                                                                                                                                                                                                                                                                                                                                                                                                                                                                                                                                                                                                                                                                                                                                        | etc.)? Yes X etc.)? Yes X ellite map).  Prior Inspecti a Amenities eplace(s) # 0 podstove(s) # 0 tio/Deck Concre rch Concrete ol None nce Wood her None er (describe) Square Feet of                                                                                                                                                                                                                                                                                                                                                                                                                                                                                                                                                                                                                                                                                                                                                                                                                                                                                                                                                                                                                                                                                                                                                                                                                                                                                                                                                                                                                                                                                                                                                                                                                                                                                                                                                                                                                                                                                                                                           | Map D  No  No  No  No  No  No  Rea  No  On X  Rea  Orive  X  Gross I | Attached X Detached Built-in  Pate 12/21/2018  If Yes, describe.  Property Owner IQuest  Car Storage None Driveway # of Cars 1 Property Owner IQuest  Car Storage None Driveway # of Cars 1 Property Owner IQuest  Car Storage None Driveway # of Cars 1 Property Owner IQuest  Car Storage None Driveway # of Cars 1 Property Owner IQuest  Car Storage None Driveway # of Cars 1 Property Owner IQuest  Car Storage None Driveway # of Cars 1 Property Owner IQuest  Car Storage None Driveway # of Cars 1 Property Owner IQuest  Car Storage None Driveway # of Cars 1 Property Owner IQuest  Car Storage None Driveway # of Cars 1 Property Owner IQuest  Living Area Above Grade |
| Electricity Gas FEMA Spec Are the utilit Are there as The subject  Source(s) L X Other ( Get Units X O # of Stories Type X De X Existing Design (Sty Year Built Effective Ac Appliances Finished are Additional for                                                                                                                                                                                                                                                                                                                                                                                                                                                                                                                                                                                                                                                                                                                                                                                                                                                                                                                                                                                                                                                                                                                                                                                                                                                                                                                                                                                                                                                                                                                                                                                                                                                                                                                                                                                                                                                                                                            | x x x x x x x x x x x x x x x x x x x   | ard Area Yesite improvements conditions or exin a special flood call Characteristics.  Driveription  ith Accessory Unit 2  S-Det./End Unit 2  S-Det./End Unit 2  UnderConst. Contemp  1896  40  or X Range/Orade contains: al energy efficients the property and                                                                                                                                                                                                                                                                                                                                                                                                                                                                                                                                                                                                                                                                                                                                                                                                                                                                                                                                                                                                                                                                                                                                                                                                                                                                                                                                                                                                                                                                                                                                                                                                                                                                                                                                                                                                                                                               | Sanita es X No F is typical for the ternal factors hazardous are s of Property e by Exterio                                                                                                                                                                         | ary Sewer X  ary Sewer X  EMA Flood Zone X  the market area? X  (easements, encroach  a. No any adverse exter  Appraisal Files  or Inspection  at Description  te Slab X Crawl Spasement Finished  Basement Finished  Basement Finished  Ownspouts Gal. Alum  oe Sliding/Good  ownspouts Gal. Alum  oe Sliding/Good  washer X Disposal  om 5 Bec  Dual pane windor  (including apparent market)                                                                                                                                                                                                                                                                                                                                                                                                                                                                                                                                                                                                                                                                                                                                                                                                                                                                                                                                                                                                                                                                                                                                                                                                                                                                                                                                                                                                                                                                                                                                                                                                                                                                                                                                | Yes nments and face ace n/Gd d                                                                                                                                                                                                                                                                                                                                                                                                                                                                                                                                                                                                                                                                                                                                                                                                                                                                                                                                                                                                                                                                                                                                                                                                                                                                                                                                                                                                                                                                                                                                                                                                                                                                                                                                                                                                                                                                                                                                                                                                                                                                                                 | Radian Other Crowave X 1.1                                                                                                                                                                                                                                                                                                                                                                                                                                                                                                                                                                                                                                                                                                                                                                                                                                                                                                                                                                                                                                                                                                                                                                                                                                                                                                                                                                                                                                                                                                                                                                                                                                                                                                                                                                                                                                                                                                                                                                                                                                                                                                     | Stre Alle EMA Map # 0 lo, describe. Intal conditions, Please see the are  Ressment and Tace(s) for Gross  g / Cooling  HWBB  t  Air Conditioning  all  None  Washer/Drye  Bath(s)                                     | eet Aspher None (60002-0)  land uses, ttached sate (ax Records Living Are. (b) (c) (c) (c) (c) (c) (c) (c) (c) (c) (c                                                                                                                                                                                                                                                                                                                                                                                                                                                                                                                                                                                                                                                                                                                                                                                                                                                                                                                                                                                                                                                                                                                                                                                                                                                                                                                                                                                                                                                                                                                                                                                                                                                                                                                                                                                                                                                                                                                                                                                                          | etc.)? Yes X etc.)? Yes X ellite map).  Prior Inspecti a Amenities eplace(s) # 0 podstove(s) # | on X Rea  Drive  Gross I                                             | A late 12/21/2018  If Yes, describe.  Property Owner IQuest  Car Storage None Driveway # of Cars 1 I way Surface Concrete Garage # of Cars 1 Carport # of Cars 0 Attached X Detached Built-in  Living Area Above Grade  subject is in an                                                                                                                                                                                                                                                                                                                                                                                                                                              |
| Electricity Gas FEMA Spec Are the utilit Are there as The subject  Source(s) L X Other ( Get Units X O # of Stories Type X De X Existing Design (Sty Year Built Effective Ac Appliances Finished are Additional for                                                                                                                                                                                                                                                                                                                                                                                                                                                                                                                                                                                                                                                                                                                                                                                                                                                                                                                                                                                                                                                                                                                                                                                                                                                                                                                                                                                                                                                                                                                                                                                                                                                                                                                                                                                                                                                                                                            | x x x x x x x x x x x x x x x x x x x   | ard Area Yesite improvements conditions or exin a special flood call Characteristics.  Driveription  ith Accessory Unit 2  S-Det./End Unit 2  S-Det./End Unit 2  UnderConst. Contemp  1896  40  or X Range/Orade contains: al energy efficients the property and                                                                                                                                                                                                                                                                                                                                                                                                                                                                                                                                                                                                                                                                                                                                                                                                                                                                                                                                                                                                                                                                                                                                                                                                                                                                                                                                                                                                                                                                                                                                                                                                                                                                                                                                                                                                                                                               | Sanita es X No F is typical for the ternal factors hazardous are s of Property e by Exterio                                                                                                                                                                         | ary Sewer X  ary Sewer X  EMA Flood Zone X  the market area? X  (easements, encroach  a. No any adverse exter  Appraisal Files  or Inspection  at Description  te Slab X Crawl Spasement Finished  Basement Finished  Basement Finished  Ownspouts Gal. Alum  oe Sliding/Good  ownspouts Gal. Alum  oe Sliding/Good  washer X Disposal  om 5 Bec  Dual pane windor  (including apparent market)                                                                                                                                                                                                                                                                                                                                                                                                                                                                                                                                                                                                                                                                                                                                                                                                                                                                                                                                                                                                                                                                                                                                                                                                                                                                                                                                                                                                                                                                                                                                                                                                                                                                                                                                | Yes nments and face ace n/Gd d                                                                                                                                                                                                                                                                                                                                                                                                                                                                                                                                                                                                                                                                                                                                                                                                                                                                                                                                                                                                                                                                                                                                                                                                                                                                                                                                                                                                                                                                                                                                                                                                                                                                                                                                                                                                                                                                                                                                                                                                                                                                                                 | Radian Other Crowave X 1.1                                                                                                                                                                                                                                                                                                                                                                                                                                                                                                                                                                                                                                                                                                                                                                                                                                                                                                                                                                                                                                                                                                                                                                                                                                                                                                                                                                                                                                                                                                                                                                                                                                                                                                                                                                                                                                                                                                                                                                                                                                                                                                     | Stre Alle EMA Map # 0 lo, describe. Intal conditions, Please see the are  Ressment and Tace(s) for Gross  g / Cooling  HWBB  t  Air Conditioning  all  None  Washer/Drye  Bath(s)                                     | eet Aspher None (60002-0)  land uses, ttached sate (ax Records Living Are. (b) (c) (c) (c) (c) (c) (c) (c) (c) (c) (c                                                                                                                                                                                                                                                                                                                                                                                                                                                                                                                                                                                                                                                                                                                                                                                                                                                                                                                                                                                                                                                                                                                                                                                                                                                                                                                                                                                                                                                                                                                                                                                                                                                                                                                                                                                                                                                                                                                                                                                                          | etc.)? Yes X etc.)? Yes X ellite map).  Prior Inspecti a Amenities eplace(s) # 0 podstove(s) # | on X Rea  Drive  Gross I                                             | Attached X Detached Built-in  Pate 12/21/2018  If Yes, describe.  Property Owner IQuest  Car Storage None Driveway # of Cars 1 Property Owner IQuest  Car Storage None Driveway # of Cars 1 Property Owner IQuest  Car Storage None Driveway # of Cars 1 Property Owner IQuest  Car Storage None Driveway # of Cars 1 Property Owner IQuest  Car Storage None Driveway # of Cars 1 Property Owner IQuest  Car Storage None Driveway # of Cars 1 Property Owner IQuest  Car Storage None Driveway # of Cars 1 Property Owner IQuest  Car Storage None Driveway # of Cars 1 Property Owner IQuest  Car Storage None Driveway # of Cars 1 Property Owner IQuest  Living Area Above Grade |
| Electricity Gas FEMA Spec Are the utilit Are there as The subject  Source(s) L X Other ( Get Units X O # of Stories Type X De X Existing Design (Sty Year Built Effective Ac Appliances Finished are Additional for                                                                                                                                                                                                                                                                                                                                                                                                                                                                                                                                                                                                                                                                                                                                                                                                                                                                                                                                                                                                                                                                                                                                                                                                                                                                                                                                                                                                                                                                                                                                                                                                                                                                                                                                                                                                                                                                                                            | x x x x x x x x x x x x x x x x x x x   | ard Area Yesite improvement e conditions or exin a special flood cal Characteristics  Driveription  ith Accessory Unit 2  S-Det./End United UnderConst. Contemp  1896  40  or X Range/Outled Contains: al energy efficient the property and The data source.                                                                                                                                                                                                                                                                                                                                                                                                                                                                                                                                                                                                                                                                                                                                                                                                                                                                                                                                                                                                                                                                                                                                                                                                                                                                                                                                                                                                                                                                                                                                                                                                                                                                                                                                                                                                                                                                   | Sanita es X No F is typical for the ternal factors hazardous are s of Property e by Exterior Gener Concre Full Ba Partial I Exterior Wa Roof Surface Gutters & D Window Typ yen X Dishu 7 Root titems, etc.) data source(s ce is from the                           | ary Sewer X  ary Sewer X  EMA Flood Zone X  the market area? X  (easements, encroach  a. No any adverse exter  Appraisal Files  or Inspection  at Description  te Slab X Crawl Spasement Finished  Basement Finished  Basement Finished  Ownspouts Gal. Alum  oe Sliding/Good  ownspouts Gal. Alum  oe Sliding/Good  washer X Disposal  om 5 Bec  Dual pane windor  (including apparent market)                                                                                                                                                                                                                                                                                                                                                                                                                                                                                                                                                                                                                                                                                                                                                                                                                                                                                                                                                                                                                                                                                                                                                                                                                                                                                                                                                                                                                                                                                                                                                                                                                                                                                                                                | Yes nments  The man factor  X M  Acce nod factor  Acce nod factor  Marcons  WS.  Marcons  WS.                                                                                                                                                                                                                                                                                                                                                                                                                                                                                                                                                                                                                                                                                                                                                                                                                                                                                                                                                                                                                                                                                                                                                                                                                                                                                                                                                                                                                                                                                                                                                                                                                                                                                                                                                                                                                                                                                                                                                                                                                                  | No If No, environment of noticed (Invited State Sour Heatin X FWA Radian Other Individual Other Crowave X 1.1                                                                                                                                                                                                                                                                                                                                                                                                                                                                                                                                                                                                                                                                                                                                                                                                                                                                                                                                                                                                                                                                                                                                                                                                                                                                                                                                                                                                                                                                                                                                                                                                                                                                                                                                                                                                                                                                                                                                                                                                                  | Stre Alle EMA Map # 0 lo, describe. Intal conditions, Please see the are essment and Ta ce(s) for Gross g / Cooling HWBB t  Air Conditioning al None Washer/Drye Bath(s)                                              | eet Asphery None None None None None None None None                                                                                                                                                                                                                                                                                                                                                                                                                                                                                                                                                                                                                                                                                                                                                                                                                                                                                                                                                                                                                                                                                                                                                                                                                                                                                                                                                                                                                                                                                                                                                                                                                                                                                                                                                                                                                                                                                                                                                                                                                                                                            | nalt  20088H FEMA  etc.)? Yes X  ellite map).  Prior Inspection  Amenities  eplace(s) # 0  oodstove(s) # 0  tio/Deck Concre  rch Concrete  ol None  nce Wood  her None  er (describe)  Square Feet of  M (Realquest, MLS)                                                                                                                                                                                                                                                                                                                                                                                                                                                                                                                                                                                                                                                                                                                                                                                                                                                                                                                                                                                                                                                                                                                                                                                                                                                                                                                                                                                                                                                                                                                                                                                                                                                                                                                                                                                                                                                                                                      | on X Rea X Drive X Gross I                                           | Attached X Detached Built-in Living Area Above Grade 12/21/2018                                                                                                                                                                                                                                                                                                                                                                                                                                                                                                                                                                                                                       |
| Source(s) L  Source(s) L  X Other (  Gel  Units X O  # of Stories  Type X De  X Existing  Design (Sty  Year Built  Effective Ag  Appliances  Finished are  Additional fel                                                                                                                                                                                                                                                                                                                                                                                                                                                                                                                                                                                                                                                                                                                                                                                                                                                                                                                                                                                                                                                                                                                                                                                                                                                                                                                                                                                                                                                                                                                                                                                                                                                                                                                                                                                                                                                                                                                                                      | X X X X X X X X X X X X X X X X X X X   | ard Area Yesite improvement e conditions or exin a special flood cal Characteristics  Driveription  ith Accessory Unit 2  S-Det./End United UnderConst. Contemp  1896  40  or X Range/Outled Contains: al energy efficient the property and The data source.                                                                                                                                                                                                                                                                                                                                                                                                                                                                                                                                                                                                                                                                                                                                                                                                                                                                                                                                                                                                                                                                                                                                                                                                                                                                                                                                                                                                                                                                                                                                                                                                                                                                                                                                                                                                                                                                   | Sanita es X No F is typical for the ternal factors hazardous are s of Property e by Exterior Gener Concre Full Ba Partial I Exterior Wa Roof Surfact Gutters & D Window Typ yen X Dishu 7 Root t items, etc.)  data source(s ce is from the                         | ary Sewer X  EMA Flood Zone X  The market area? X  (easements, encroach a No any adverse external principles or Inspection  The Slab X Crawl Spansement Finished Basement Fini | Yes nments  The man factor  X M  Acce nod factor  Acce nod factor  Marcons  WS.  Marcons  WS.                                                                                                                                                                                                                                                                                                                                                                                                                                                                                                                                                                                                                                                                                                                                                                                                                                                                                                                                                                                                                                                                                                                                                                                                                                                                                                                                                                                                                                                                                                                                                                                                                                                                                                                                                                                                                                                                                                                                                                                                                                  | No If No, environment of noticed (Invited State Sour Heatin X FWA Radian Other Individual Other Crowave X 1.1                                                                                                                                                                                                                                                                                                                                                                                                                                                                                                                                                                                                                                                                                                                                                                                                                                                                                                                                                                                                                                                                                                                                                                                                                                                                                                                                                                                                                                                                                                                                                                                                                                                                                                                                                                                                                                                                                                                                                                                                                  | Stre Alle EMA Map # 0 lo, describe. Intal conditions, Please see the are essment and Ta ce(s) for Gross g / Cooling HWBB t  Air Conditioning al None Washer/Drye Bath(s)                                              | eet Asphery None None None None None None None None                                                                                                                                                                                                                                                                                                                                                                                                                                                                                                                                                                                                                                                                                                                                                                                                                                                                                                                                                                                                                                                                                                                                                                                                                                                                                                                                                                                                                                                                                                                                                                                                                                                                                                                                                                                                                                                                                                                                                                                                                                                                            | nalt  20088H FEMA  etc.)? Yes X  ellite map).  Prior Inspection  Amenities  eplace(s) # 0  oodstove(s) # 0  tio/Deck Concre  rch Concrete  ol None  nce Wood  her None  er (describe)  Square Feet of  M (Realquest, MLS)                                                                                                                                                                                                                                                                                                                                                                                                                                                                                                                                                                                                                                                                                                                                                                                                                                                                                                                                                                                                                                                                                                                                                                                                                                                                                                                                                                                                                                                                                                                                                                                                                                                                                                                                                                                                                                                                                                      | on X Rea X Drive X Gross I                                           | Attached X Detached Built-in Living Area Above Grade 12/21/2018                                                                                                                                                                                                                                                                                                                                                                                                                                                                                                                                                                                                                       |
| Source(s) L  Source(s) L  X Other (  Gel  Units X O  # of Stories  Type X De  X Existing  Design (Sty  Year Built  Effective Ag  Appliances  Finished are  Additional fel                                                                                                                                                                                                                                                                                                                                                                                                                                                                                                                                                                                                                                                                                                                                                                                                                                                                                                                                                                                                                                                                                                                                                                                                                                                                                                                                                                                                                                                                                                                                                                                                                                                                                                                                                                                                                                                                                                                                                      | X X X X X X X X X X X X X X X X X X X   | ard Area Yesite improvement e conditions or exin a special flood cal Characteristics  Driveription  Ith Accessory Unit 2  S-Det./End Unit do UnderConst. Contemp  1896  40  or X Range/Orade contains: all energy efficient the property and The data source owner. No personners and the property and the data source owner.                                                                                                                                                                                                                                                                                                                                                                                                                                                                                                                                                                                                                                                                                                                                                                                                                                                                                                                                                                                                                                                                                                                                                                                                                                                                                                                                                                                                                                                                                                                                                                                                                                                                                                                                                                                                  | Sanita es X No F is typical for the ternal factors hazardous are s of Property e by Exterior Gener Concre Full Ba Partial I Exterior Wa Roof Surfact Gutters & D Window Typ yen X Dishu 7 Root t items, etc.)  data source(s ce is from the                         | ary Sewer X  EMA Flood Zone X  The market area? X  (easements, encroach a No any adverse external principles or Inspection  The Slab X Crawl Spansement Finished Basement Fini | Yes nments  The man factor  X M  Acce nod factor  Acce nod factor  Marcons  WS.  Marcons  WS.                                                                                                                                                                                                                                                                                                                                                                                                                                                                                                                                                                                                                                                                                                                                                                                                                                                                                                                                                                                                                                                                                                                                                                                                                                                                                                                                                                                                                                                                                                                                                                                                                                                                                                                                                                                                                                                                                                                                                                                                                                  | No If No, environment of noticed (Invited State Sour Heatin X FWA Radian Other Individual Other Crowave X 1.1                                                                                                                                                                                                                                                                                                                                                                                                                                                                                                                                                                                                                                                                                                                                                                                                                                                                                                                                                                                                                                                                                                                                                                                                                                                                                                                                                                                                                                                                                                                                                                                                                                                                                                                                                                                                                                                                                                                                                                                                                  | Stre Alle EMA Map # 0 lo, describe. Intal conditions, Please see the are essment and Ta ce(s) for Gross g / Cooling HWBB t  Air Conditioning al None Washer/Drye Bath(s)                                              | eet Asphery None None None None None None None None                                                                                                                                                                                                                                                                                                                                                                                                                                                                                                                                                                                                                                                                                                                                                                                                                                                                                                                                                                                                                                                                                                                                                                                                                                                                                                                                                                                                                                                                                                                                                                                                                                                                                                                                                                                                                                                                                                                                                                                                                                                                            | nalt  20088H FEMA  etc.)? Yes X  ellite map).  Prior Inspection  Amenities  eplace(s) # 0  oodstove(s) # 0  tio/Deck Concre  rch Concrete  ol None  nce Wood  her None  er (describe)  Square Feet of  M (Realquest, MLS)                                                                                                                                                                                                                                                                                                                                                                                                                                                                                                                                                                                                                                                                                                                                                                                                                                                                                                                                                                                                                                                                                                                                                                                                                                                                                                                                                                                                                                                                                                                                                                                                                                                                                                                                                                                                                                                                                                      | on X Rea X Drive X Gross I                                           | Attached X Detached Built-in Living Area Above Grade 12/21/2018                                                                                                                                                                                                                                                                                                                                                                                                                                                                                                                                                                                                                       |
| Source(s) L  Source(s) L  X Other (  Gel  Units X O  # of Stories  Type X De  X Existing  Design (Sty  Year Built  Effective Ag  Appliances  Finished are  Additional fel                                                                                                                                                                                                                                                                                                                                                                                                                                                                                                                                                                                                                                                                                                                                                                                                                                                                                                                                                                                                                                                                                                                                                                                                                                                                                                                                                                                                                                                                                                                                                                                                                                                                                                                                                                                                                                                                                                                                                      | X X X X X X X X X X X X X X X X X X X   | ard Area Yesite improvement e conditions or exin a special flood cal Characteristics  Driveription  Ith Accessory Unit 2  S-Det./End Unit do UnderConst. Contemp  1896  40  or X Range/Orade contains: all energy efficient the property and The data source owner. No personners and the property and the data source owner.                                                                                                                                                                                                                                                                                                                                                                                                                                                                                                                                                                                                                                                                                                                                                                                                                                                                                                                                                                                                                                                                                                                                                                                                                                                                                                                                                                                                                                                                                                                                                                                                                                                                                                                                                                                                  | Sanita es X No F is typical for the ternal factors hazardous are s of Property e by Exterior Gener Concre Full Ba Partial I Exterior Wa Roof Surfact Gutters & D Window Typ yen X Dishu 7 Root t items, etc.)  data source(s ce is from the                         | ary Sewer X  ary Sewer X  ary Sewer X  ary Sewer X  are market area? X  (easements, encroach  a. No any adverse exter  Appraisal Files  or Inspection  al Description  te Slab X Crawl Spansement Finished  Basement Finished  | Yes nments  The man factor  X M  Acce nod factor  Acce nod factor  Marcons  WS.  Marcons  WS.                                                                                                                                                                                                                                                                                                                                                                                                                                                                                                                                                                                                                                                                                                                                                                                                                                                                                                                                                                                                                                                                                                                                                                                                                                                                                                                                                                                                                                                                                                                                                                                                                                                                                                                                                                                                                                                                                                                                                                                                                                  | No If No, environment of noticed (Invited State Sour Heatin X FWA Radian Other Individual Other Crowave X 1.1                                                                                                                                                                                                                                                                                                                                                                                                                                                                                                                                                                                                                                                                                                                                                                                                                                                                                                                                                                                                                                                                                                                                                                                                                                                                                                                                                                                                                                                                                                                                                                                                                                                                                                                                                                                                                                                                                                                                                                                                                  | Stre Alle EMA Map # 0 lo, describe. Intal conditions, Please see the are essment and Ta ce(s) for Gross g / Cooling HWBB t  Air Conditioning al None Washer/Drye Bath(s)                                              | eet Asphery None None None None None None None None                                                                                                                                                                                                                                                                                                                                                                                                                                                                                                                                                                                                                                                                                                                                                                                                                                                                                                                                                                                                                                                                                                                                                                                                                                                                                                                                                                                                                                                                                                                                                                                                                                                                                                                                                                                                                                                                                                                                                                                                                                                                            | nalt  20088H FEMA  etc.)? Yes X  ellite map).  Prior Inspection  Amenities  eplace(s) # 0  oodstove(s) # 0  tio/Deck Concre  rch Concrete  ol None  nce Wood  her None  er (describe)  Square Feet of  M (Realquest, MLS)                                                                                                                                                                                                                                                                                                                                                                                                                                                                                                                                                                                                                                                                                                                                                                                                                                                                                                                                                                                                                                                                                                                                                                                                                                                                                                                                                                                                                                                                                                                                                                                                                                                                                                                                                                                                                                                                                                      | on X Rea X Drive X Gross I                                           | Attached X Detached Built-in Living Area Above Grade 12/21/2018                                                                                                                                                                                                                                                                                                                                                                                                                                                                                                                                                                                                                       |
| Source(s) L  Source(s) L  X Other (  Ger  Units X O  # of Stories  Type X De  X Existing  Design (Sty  Year Built  Effective Ac  Appliances  Finished are  Additional fer  Describe the  average  and VERI  Economic                                                                                                                                                                                                                                                                                                                                                                                                                                                                                                                                                                                                                                                                                                                                                                                                                                                                                                                                                                                                                                                                                                                                                                                                                                                                                                                                                                                                                                                                                                                                                                                                                                                                                                                                                                                                                                                                                                           | x x x x x x x x x x x x x x x x x x x   | ard Area Yesite improvements conditions or exin a special flood cal Characteristic Driveription ith Accessory Unit 2 S-Det./End Unit 2 UnderConst. Contemp 1896 40 or X Range/Orade contains: all energy efficients the property and The data source owner . No person of the property and the source owner . No person of the property and the source owner . No person of the subject is about the property and the subject is about the property and the source owner . No person of the property and the subject is about the property and the property and the subject is about the property and the property | Sanita es X No F is typical for the ternal factors hazardous are s of Property e by Exterio                                                                                                                                                                         | ary Sewer X EMA Flood Zone X In market area? X (easements, encroach a No any adverse external sement Finished Basement Finished Finished Finished Finished Finished Finished Finished Finished F | Yes nments  x M  ace food food food food food food food foo                                                                                                                                                                                                                                                                                                                                                                                                                                                                                                                                                                                                                                                                                                                                                                                                                                                                                                                                                                                                                                                                                                                                                                                                                                                                                                                                                                                                                                                                                                                                                                                                                                                                                                                                                                                                                                                                                                                                                                                                                                                                    | Radian Other Crowave X 1.1  repairs, de pection a dequacies                                                                                                                                                                                                                                                                                                                                                                                                                                                                                                                                                                                                                                                                                                                                                                                                                                                                                                                                                                                                                                                                                                                                                                                                                                                                                                                                                                                                                                                                                                                                                                                                                                                                                                                                                                                                                                                                                                                                                                                                                                                                    | Stre Alle EMA Map # 0 lo, describe. Intal conditions, Please see the are ressment and Tace(s) for Gross g / Cooling HWBB t  Air Conditioning al None Washer/Drye Bath(s)                                              | eet Asphery None None None None None None None None                                                                                                                                                                                                                                                                                                                                                                                                                                                                                                                                                                                                                                                                                                                                                                                                                                                                                                                                                                                                                                                                                                                                                                                                                                                                                                                                                                                                                                                                                                                                                                                                                                                                                                                                                                                                                                                                                                                                                                                                                                                                            | etc.)? Yes X etc.)? Yes X ellite map).  Prior Inspecti a Amenities eplace(s) # 0 podstove(s) # 0 tio/Deck Concre rch Concrete ol None nce Wood her None er (describe) Square Feet of a (Realquest,MLS me of inspection.                                                                                                                                                                                                                                                                                                                                                                                                                                                                                                                                                                                                                                                                                                                                                                                                                                                                                                                                                                                                                                                                                                                                                                                                                                                                                                                                                                                                                                                                                                                                                                                                                                                                                                                                                                                                                                                                                                        | on X Rea X Drive X Gross I                                           | A late 12/21/2018  If Yes, describe.  Property Owner IQuest  Car Storage None Driveway # of Cars 1 Eway Surface Concrete Garage # of Cars 1 Carport # of Cars 0 Attached X Detached Built-in  Living Area Above Grade  subject is in an ng and Zillow.com) Remaining                                                                                                                                                                                                                                                                                                                                                                                                                  |
| Electricity Gas FEMA Spector Are the utility Are there and The subjector  Source(s) L X Other (continue) Getor Units X Off Stories Type X Definity Year Builty Effective Actor Appliances Finished are Additional for Describe the average and VERI Economic                                                                                                                                                                                                                                                                                                                                                                                                                                                                                                                                                                                                                                                                                                                                                                                                                                                                                                                                                                                                                                                                                                                                                                                                                                                                                                                                                                                                                                                                                                                                                                                                                                                                                                                                                                                                                                                                   | x x x x x x x x x x x x x x x x x x x   | ard Area Yesite improvements conditions or exin a special flood cal Characteristic Driveription ith Accessory Unit 2 S-Det./End Unit 2 UnderConst. Contemp 1896 40 or X Range/Orade contains: all energy efficients the property and The data source owner . No person of the property and the source owner . No person of the property and the source owner . No person of the subject is about the property and the subject is about the property and the source owner . No person of the property and the subject is about the property and the property and the subject is about the property and the property | Sanita es X No F is typical for the ternal factors hazardous are s of Property e by Exterio                                                                                                                                                                         | ary Sewer X  ary Sewer X  ary Sewer X  ary Sewer X  are market area? X  (easements, encroach  a. No any adverse exter  Appraisal Files  or Inspection  al Description  te Slab X Crawl Spansement Finished  Basement Finished  | Yes nments  x M  ace food food food food food food food foo                                                                                                                                                                                                                                                                                                                                                                                                                                                                                                                                                                                                                                                                                                                                                                                                                                                                                                                                                                                                                                                                                                                                                                                                                                                                                                                                                                                                                                                                                                                                                                                                                                                                                                                                                                                                                                                                                                                                                                                                                                                                    | Radian Other Crowave X 1.1  repairs, de pection a dequacies                                                                                                                                                                                                                                                                                                                                                                                                                                                                                                                                                                                                                                                                                                                                                                                                                                                                                                                                                                                                                                                                                                                                                                                                                                                                                                                                                                                                                                                                                                                                                                                                                                                                                                                                                                                                                                                                                                                                                                                                                                                                    | Stre Alle EMA Map # 0 lo, describe. Intal conditions, Please see the are ressment and Tace(s) for Gross g / Cooling HWBB t  Air Conditioning al None Washer/Drye Bath(s)                                              | eet Asphery None None None None None None None None                                                                                                                                                                                                                                                                                                                                                                                                                                                                                                                                                                                                                                                                                                                                                                                                                                                                                                                                                                                                                                                                                                                                                                                                                                                                                                                                                                                                                                                                                                                                                                                                                                                                                                                                                                                                                                                                                                                                                                                                                                                                            | etc.)? Yes X etc.)? Yes X ellite map).  Prior Inspecti a Amenities eplace(s) # 0 podstove(s) # 0 tio/Deck Concre rch Concrete ol None nce Wood her None er (describe) Square Feet of a (Realquest,MLS me of inspection.                                                                                                                                                                                                                                                                                                                                                                                                                                                                                                                                                                                                                                                                                                                                                                                                                                                                                                                                                                                                                                                                                                                                                                                                                                                                                                                                                                                                                                                                                                                                                                                                                                                                                                                                                                                                                                                                                                        | on X Rea X Drive X Gross I                                           | Attached X Detached Built-in Living Area Above Grade 12/21/2018                                                                                                                                                                                                                                                                                                                                                                                                                                                                                                                                                                                                                       |
| Source(s) L  Source(s) L  X Other (  Ger  Units X O  # of Stories  Type X De  X Existing  Design (Sty  Year Built  Effective Ac  Appliances  Finished are  Additional fer  Describe the  average  and VERI  Economic                                                                                                                                                                                                                                                                                                                                                                                                                                                                                                                                                                                                                                                                                                                                                                                                                                                                                                                                                                                                                                                                                                                                                                                                                                                                                                                                                                                                                                                                                                                                                                                                                                                                                                                                                                                                                                                                                                           | x x x x x x x x x x x x x x x x x x x   | ard Area Yesite improvements conditions or exin a special flood cal Characteristic Driveription ith Accessory Unit 2 S-Det./End Unit 2 UnderConst. Contemp 1896 40 or X Range/Orade contains: all energy efficients the property and The data source owner . No person of the property and the source owner . No person of the property and the source owner . No person of the subject is about the property and the subject is about the property and the source owner . No person of the property and the subject is about the property and the property and the subject is about the property and the property | Sanita es X No F is typical for the ternal factors hazardous are s of Property e by Exterio                                                                                                                                                                         | ary Sewer X EMA Flood Zone X In market area? X (easements, encroach a No any adverse external sement Finished Basement Finished Finished Finished Finished Finished Finished Finished Finished F | Yes nments  x M  ace food food food food food food food foo                                                                                                                                                                                                                                                                                                                                                                                                                                                                                                                                                                                                                                                                                                                                                                                                                                                                                                                                                                                                                                                                                                                                                                                                                                                                                                                                                                                                                                                                                                                                                                                                                                                                                                                                                                                                                                                                                                                                                                                                                                                                    | Radian Other Crowave X 1.1  repairs, de pection a dequacies                                                                                                                                                                                                                                                                                                                                                                                                                                                                                                                                                                                                                                                                                                                                                                                                                                                                                                                                                                                                                                                                                                                                                                                                                                                                                                                                                                                                                                                                                                                                                                                                                                                                                                                                                                                                                                                                                                                                                                                                                                                                    | Stre Alle EMA Map # 0 lo, describe. Intal conditions, Please see the are ressment and Tace(s) for Gross g / Cooling HWBB t  Air Conditioning al None Washer/Drye Bath(s)                                              | eet Asphery None None None None None None None None                                                                                                                                                                                                                                                                                                                                                                                                                                                                                                                                                                                                                                                                                                                                                                                                                                                                                                                                                                                                                                                                                                                                                                                                                                                                                                                                                                                                                                                                                                                                                                                                                                                                                                                                                                                                                                                                                                                                                                                                                                                                            | etc.)? Yes X etc.)? Yes X ellite map).  Prior Inspecti a Amenities eplace(s) # 0 podstove(s) # 0 tio/Deck Concre rch Concrete ol None nce Wood her None er (describe) Square Feet of a (Realquest,MLS me of inspection.                                                                                                                                                                                                                                                                                                                                                                                                                                                                                                                                                                                                                                                                                                                                                                                                                                                                                                                                                                                                                                                                                                                                                                                                                                                                                                                                                                                                                                                                                                                                                                                                                                                                                                                                                                                                                                                                                                        | on X Rea X Drive X Gross I                                           | A late 12/21/2018  If Yes, describe.  Property Owner IQuest  Car Storage None Driveway # of Cars 1 Eway Surface Concrete Garage # of Cars 1 Carport # of Cars 0 Attached X Detached Built-in  Living Area Above Grade  subject is in an ng and Zillow.com) Remaining                                                                                                                                                                                                                                                                                                                                                                                                                  |
| Electricity Gas FEMA Spector Are the utility Are there and The subjector  Source(s) L X Other (continue) Getor Units X Off Stories Type X Definity Year Builty Effective Actor Appliances Finished are Additional for Describe the average and VERI Economic                                                                                                                                                                                                                                                                                                                                                                                                                                                                                                                                                                                                                                                                                                                                                                                                                                                                                                                                                                                                                                                                                                                                                                                                                                                                                                                                                                                                                                                                                                                                                                                                                                                                                                                                                                                                                                                                   | x x x x x x x x x x x x x x x x x x x   | ard Area Yesite improvements conditions or exin a special flood cal Characteristic Driveription ith Accessory Unit 2 S-Det./End Unit 2 UnderConst. Contemp 1896 40 or X Range/Orade contains: all energy efficients the property and The data source owner . No person of the property and the source owner . No person of the property and the source owner . No person of the subject is about the property and the subject is about the property and the source owner . No person of the property and the subject is about the property and the property and the subject is about the property and the property | Sanita es X No F is typical for the ternal factors hazardous are s of Property e by Exterio                                                                                                                                                                         | ary Sewer X EMA Flood Zone X In market area? X (easements, encroach a No any adverse external sement Finished Basement Finished Finished Finished Finished Finished Finished Finished Finished F | Yes nments  x M  ace food food food food food food food foo                                                                                                                                                                                                                                                                                                                                                                                                                                                                                                                                                                                                                                                                                                                                                                                                                                                                                                                                                                                                                                                                                                                                                                                                                                                                                                                                                                                                                                                                                                                                                                                                                                                                                                                                                                                                                                                                                                                                                                                                                                                                    | Radian Other Crowave X 1.1  repairs, de pection a dequacies                                                                                                                                                                                                                                                                                                                                                                                                                                                                                                                                                                                                                                                                                                                                                                                                                                                                                                                                                                                                                                                                                                                                                                                                                                                                                                                                                                                                                                                                                                                                                                                                                                                                                                                                                                                                                                                                                                                                                                                                                                                                    | Stre Alle EMA Map # 0 lo, describe. Intal conditions, Please see the are ressment and Tace(s) for Gross g / Cooling HWBB t  Air Conditioning al None Washer/Drye Bath(s)                                              | eet Asphery None None None None None None None None                                                                                                                                                                                                                                                                                                                                                                                                                                                                                                                                                                                                                                                                                                                                                                                                                                                                                                                                                                                                                                                                                                                                                                                                                                                                                                                                                                                                                                                                                                                                                                                                                                                                                                                                                                                                                                                                                                                                                                                                                                                                            | etc.)? Yes X etc.)? Yes X ellite map).  Prior Inspecti a Amenities eplace(s) # 0 podstove(s) # 0 tio/Deck Concre rch Concrete ol None nce Wood her None er (describe) Square Feet of a (Realquest,MLS me of inspection.                                                                                                                                                                                                                                                                                                                                                                                                                                                                                                                                                                                                                                                                                                                                                                                                                                                                                                                                                                                                                                                                                                                                                                                                                                                                                                                                                                                                                                                                                                                                                                                                                                                                                                                                                                                                                                                                                                        | on X Rea X Drive X Gross I                                           | A late 12/21/2018  If Yes, describe.  Property Owner IQuest  Car Storage None Driveway # of Cars 1 Eway Surface Concrete Garage # of Cars 1 Carport # of Cars 0 Attached X Detached Built-in  Living Area Above Grade  subject is in an ng and Zillow.com) Remaining                                                                                                                                                                                                                                                                                                                                                                                                                  |
| Electricity Gas FEMA Spector Are the utility Are there and The subjector  Source(s) L X Other (General Contents of Stories of Storie | x x x x x x x x x x x x x x x x x x x   | ard Area Yesite improvements conditions or exin a special flood cal Characteristic Driveription ith Accessory Unit 2 S-Det./End Unit 2 UnderConst. Contemp 1896 40 or X Range/Orade contains: all energy efficients the property and The data source owner . No person of the property and the source owner . No person of the property and the source owner . No person of the subject is about the property and the subject is about the property and the source owner . No person of the property and the subject is about the property and the property and the subject is about the property and the property | Sanita es X No F is typical for the ternal factors hazardous are s of Property e by Exterio                                                                                                                                                                         | ary Sewer X EMA Flood Zone X In market area? X (easements, encroach a No any adverse external sement Finished Basement Finished Finished Finished Finished Finished Finished Finished Finished F | Yes nments  x M  ace food food food food food food food foo                                                                                                                                                                                                                                                                                                                                                                                                                                                                                                                                                                                                                                                                                                                                                                                                                                                                                                                                                                                                                                                                                                                                                                                                                                                                                                                                                                                                                                                                                                                                                                                                                                                                                                                                                                                                                                                                                                                                                                                                                                                                    | Radian Other Crowave X 1.1  repairs, de pection a dequacies                                                                                                                                                                                                                                                                                                                                                                                                                                                                                                                                                                                                                                                                                                                                                                                                                                                                                                                                                                                                                                                                                                                                                                                                                                                                                                                                                                                                                                                                                                                                                                                                                                                                                                                                                                                                                                                                                                                                                                                                                                                                    | Stre Alle EMA Map # 0 lo, describe. Intal conditions, Please see the are ressment and Tace(s) for Gross g / Cooling HWBB t  Air Conditioning al None Washer/Drye Bath(s)                                              | eet Asphery None None None None None None None None                                                                                                                                                                                                                                                                                                                                                                                                                                                                                                                                                                                                                                                                                                                                                                                                                                                                                                                                                                                                                                                                                                                                                                                                                                                                                                                                                                                                                                                                                                                                                                                                                                                                                                                                                                                                                                                                                                                                                                                                                                                                            | etc.)? Yes X etc.)? Yes X ellite map).  Prior Inspecti a Amenities eplace(s) # 0 podstove(s) # 0 tio/Deck Concre rch Concrete ol None nce Wood her None er (describe) Square Feet of a (Realquest,MLS me of inspection.                                                                                                                                                                                                                                                                                                                                                                                                                                                                                                                                                                                                                                                                                                                                                                                                                                                                                                                                                                                                                                                                                                                                                                                                                                                                                                                                                                                                                                                                                                                                                                                                                                                                                                                                                                                                                                                                                                        | on X Rea X Drive X Gross I                                           | A late 12/21/2018  If Yes, describe.  Property Owner IQuest  Car Storage None Driveway # of Cars 1 Eway Surface Concrete Garage # of Cars 1 Carport # of Cars 0 Attached X Detached Built-in  Living Area Above Grade  subject is in an ng and Zillow.com) Remaining                                                                                                                                                                                                                                                                                                                                                                                                                  |
| Electricity Gas FEMA Spector Are the utility Are there and The subjector  Source(s) L X Other (General Contents of Stories of Storie | x x x x x x x x x x x x x x x x x x x   | ard Area Yesite improvements conditions or exin a special flood cal Characteristic Driveription ith Accessory Unit 2 S-Det./End Unit 2 UnderConst. Contemp 1896 40 or X Range/Orade contains: all energy efficients the property and The data source owner . No person of the property and the source owner . No person of the property and the source owner . No person of the subject is about the property and the subject is about the property and the source owner . No person of the property and the subject is about the property and the property and the subject is about the property and the property | Sanita es X No F is typical for the ternal factors hazardous are s of Property e by Exterio                                                                                                                                                                         | ary Sewer X EMA Flood Zone X In market area? X (easements, encroach a No any adverse external sement Finished Basement Finished Finished Finished Finished Finished Finished Finished Finished F | Yes nments  X M  ace food food food food food food food foo                                                                                                                                                                                                                                                                                                                                                                                                                                                                                                                                                                                                                                                                                                                                                                                                                                                                                                                                                                                                                                                                                                                                                                                                                                                                                                                                                                                                                                                                                                                                                                                                                                                                                                                                                                                                                                                                                                                                                                                                                                                                    | Radian Other Crowave X 1.1  repairs, de pection a dequacies                                                                                                                                                                                                                                                                                                                                                                                                                                                                                                                                                                                                                                                                                                                                                                                                                                                                                                                                                                                                                                                                                                                                                                                                                                                                                                                                                                                                                                                                                                                                                                                                                                                                                                                                                                                                                                                                                                                                                                                                                                                                    | Stre Alle EMA Map # 0 lo, describe. Intal conditions, Please see the are ressment and Tace(s) for Gross g / Cooling HWBB t  Air Conditioning al None Washer/Drye Bath(s)                                              | eet Asphery None None None None None None None None                                                                                                                                                                                                                                                                                                                                                                                                                                                                                                                                                                                                                                                                                                                                                                                                                                                                                                                                                                                                                                                                                                                                                                                                                                                                                                                                                                                                                                                                                                                                                                                                                                                                                                                                                                                                                                                                                                                                                                                                                                                                            | etc.)? Yes X etc.)? Yes X ellite map).  Prior Inspecti a Amenities eplace(s) # 0 podstove(s) # 0 tio/Deck Concre rch Concrete ol None nce Wood her None er (describe) Square Feet of a (Realquest,MLS me of inspection.                                                                                                                                                                                                                                                                                                                                                                                                                                                                                                                                                                                                                                                                                                                                                                                                                                                                                                                                                                                                                                                                                                                                                                                                                                                                                                                                                                                                                                                                                                                                                                                                                                                                                                                                                                                                                                                                                                        | on X Rea X Drive X Gross I                                           | A late 12/21/2018  If Yes, describe.  Property Owner IQuest  Car Storage None Driveway # of Cars 1 Eway Surface Concrete Garage # of Cars 1 Carport # of Cars 0 Attached X Detached Built-in  Living Area Above Grade  subject is in an ng and Zillow.com) Remaining                                                                                                                                                                                                                                                                                                                                                                                                                  |
| Source(s) L  Source(s) L  X Other (  Gel Units X O  # of Stories Type X De                                                                                                                                                                                                                                                                                                                                                                                                                                                                                                                                                                                                                                                                                                                                                                                                                                                                                                                                                                                                                                                                                                                                                                                                                                                                                                                                                                                                                                                                                                                                                                                                                                                                                                                                                                                                                                                                                                                                                                                                                                                     | X X X X X X X X X X X X X X X X X X X   | ard Area Yesite improvement e conditions or exin a special flood cal Characteristic:  Driveription  Ith Accessory Unit 2  S-Det./End United UnderConst. Contemp  1896 40  or X Range/Orade contains: al energy efficient  the property and The data source owner. No persubject is about the property and existence of the property and existence owner. No persubject is about the property and existence of the property and existence owner.                                                                                                                                                                                                                                                                                                                                                                                                                                                                                                                                                                                                                                                                                                                                                                                                                                                                                                                                                                                                                                                                                                                                                                                                                                                                                                                                                                                                                                                                                                                                                                                                                                                                                | Sanita es X No F is typical for the ternal factors hazardous are s of Property e by Exterio Gener Concre Full Ba Partial I Exterior Wa Roof Surfact Gutters & D Window Typ yen X Dishy 7 Roo t items, etc.)  data source(s ce is from the ohysical, fur out 40 year | ary Sewer X   FEMA Flood Zone X   Remarket area?   X   Resements, encroach a . No any adverse external semants   Appraisal Files   Apprais | Yes nments  Inments  Inmente  Inments   | No If No, environment of noticed (Invitation of the Normal Individual Other crowave Normal Individual Ind | Stre Alle EMA Map # 0 lo, describe. Intal conditions, Please see the alle essment and Ta ce(s) for Gross g / Cooling HWBB t  Air Conditioning Ital None Washer/Drye Bath(s)  terioration, reno nd the PUBL were noted | eet Asphery None None None None None None None None                                                                                                                                                                                                                                                                                                                                                                                                                                                                                                                                                                                                                                                                                                                                                                                                                                                                                                                                                                                                                                                                                                                                                                                                                                                                                                                                                                                                                                                                                                                                                                                                                                                                                                                                                                                                                                                                                                                                                                                                                                                                            | nalt  20088H FEMA  etc.)? Yes X  etc.)? Yes X  ellite map).  S Prior Inspection  Amenities  eplace(s) # 0  codstove(s) # 0  tio/Deck Concre  rch Concrete  ol None  nce Wood  her None  er (describe)  Square Feet of  A (Realquest, MLS  me of inspection.  y of the property?                                                                                                                                                                                                                                                                                                                                                                                                                                                                                                                                                                                                                                                                                                                                                                                                                                                                                                                                                                                                                                                                                                                                                                                                                                                                                                                                                                                                                                                                                                                                                                                                                                                                                                                                                                                                                                                | on X Rea X Drive X Gross I S Listi The I                             | Attached X Detached Built-in  Living Area Above Grade  Subject is in an ang and Zillow.com)  Remaining  X                                                                                                                                                                                                                                                                                                                                                                                                                                                                                                                                                                             |
| Source(s) L  Source(s) L  X Other (  Gel Units X O  # of Stories Type X De                                                                                                                                                                                                                                                                                                                                                                                                                                                                                                                                                                                                                                                                                                                                                                                                                                                                                                                                                                                                                                                                                                                                                                                                                                                                                                                                                                                                                                                                                                                                                                                                                                                                                                                                                                                                                                                                                                                                                                                                                                                     | X X X X X X X X X X X X X X X X X X X   | ard Area Yesite improvement e conditions or exin a special flood cal Characteristic:  Driveription  Ith Accessory Unit 2  S-Det./End United UnderConst. Contemp  1896 40  or X Range/Orade contains: al energy efficient  the property and The data source owner. No persubject is about the property and existence of the property and existence owner. No persubject is about the property and existence of the property and existence owner.                                                                                                                                                                                                                                                                                                                                                                                                                                                                                                                                                                                                                                                                                                                                                                                                                                                                                                                                                                                                                                                                                                                                                                                                                                                                                                                                                                                                                                                                                                                                                                                                                                                                                | Sanita es X No F is typical for the ternal factors hazardous are s of Property e by Exterio Gener Concre Full Ba Partial I Exterior Wa Roof Surfact Gutters & D Window Typ yen X Dishy 7 Roo t items, etc.)  data source(s ce is from the ohysical, fur out 40 year | ary Sewer X EMA Flood Zone X In market area? X (easements, encroach a No any adverse external sement Finished Basement Finished Finished Finished Finished Finished Finished Finished Finished F | Yes nments  Inments  Inmente  Inments   | No If No, environment of noticed (Invitation of the Normal Individual Other crowave Normal Individual Ind | Stre Alle EMA Map # 0 lo, describe. Intal conditions, Please see the alle essment and Ta ce(s) for Gross g / Cooling HWBB t  Air Conditioning Ital None Washer/Drye Bath(s)  terioration, reno nd the PUBL were noted | eet Asphery None None None None None None None None                                                                                                                                                                                                                                                                                                                                                                                                                                                                                                                                                                                                                                                                                                                                                                                                                                                                                                                                                                                                                                                                                                                                                                                                                                                                                                                                                                                                                                                                                                                                                                                                                                                                                                                                                                                                                                                                                                                                                                                                                                                                            | nalt  20088H FEMA  etc.)? Yes X  etc.)? Yes X  ellite map).  S Prior Inspection  Amenities  eplace(s) # 0  codstove(s) # 0  tio/Deck Concre  rch Concrete  ol None  nce Wood  her None  er (describe)  Square Feet of  A (Realquest, MLS  me of inspection.  y of the property?                                                                                                                                                                                                                                                                                                                                                                                                                                                                                                                                                                                                                                                                                                                                                                                                                                                                                                                                                                                                                                                                                                                                                                                                                                                                                                                                                                                                                                                                                                                                                                                                                                                                                                                                                                                                                                                | on X Rea X Drive X Gross I S Listi The I                             | Attached X Detached Built-in  Living Area Above Grade  Subject is in an ang and Zillow.com)  Remaining  X                                                                                                                                                                                                                                                                                                                                                                                                                                                                                                                                                                             |