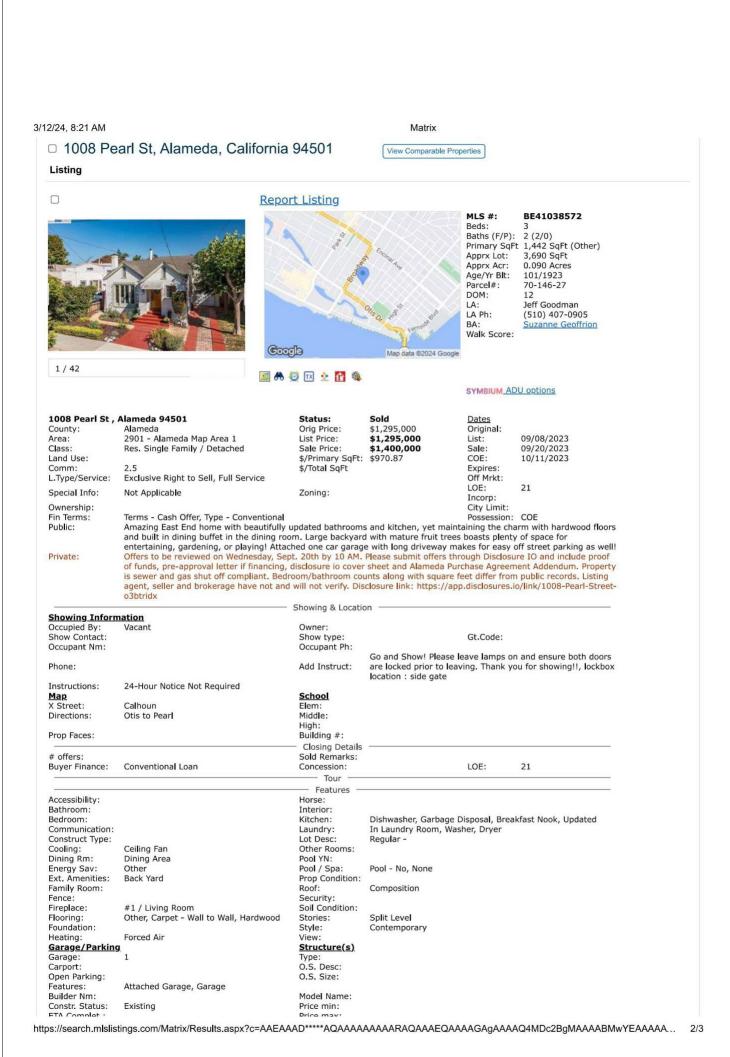

: Conventional Loan Showing & Location Owner: Show type:

Occupant Ph: Add Instruct:

Go & Show!, lockbox location: front door

Gt.Code:

21

School Elem: Middle: High: Building #:

Closing Details Sold Remarks: Concession:

Tour Features

Horse: Interior: Kitchen:

Laundry:

Countertop - Stone, Countertop - Tile, Dishwasher, Garbage Disposal, Other, Oven Range - Gas, Oven Range, Refrigerator (s)

LOE:

Hookups Only, In Basement

Lot Desc: Corner

https://search.mlslistings.com/Matrix/Results.aspx?c=AAEAAAD\*\*\*\*\*AQAAAAAAAAAAAAAQAAAEQAAAAGAgAAAQ5NzU2BgMAAAACMTEGBAAAA...

Borrower Redwood Holdings LLC

Property Address 1024 Regent Street

City Alameda County Alameda State CA Zip Code 94501

Lender/Client Wedgewood Inc Address 2015 Manhattan Beach Blvd Suite 100, Redondo Beach, CA 90278



Borrower Redwood Holdings LLC

Property Address 1024 Regent Street

City Alameda County Alameda State CA Zip Code 94501

Lender/Client Wedgewood Inc 2015 Manhattan Beach Blvd Suite 100, Redondo Beach, CA 90278 Address

3/12/24, 12:06 AM

# 401 Whitehall Rd, Alameda, California 94501

View Comparable Properties

### 1

Listing



1 / 49

# Report Listing LEONARDVILLE Google

Baths (F/P): 3 (3/0) Primary SqFt Apprx Lot: 2,521 SqFt 5,940 SqFt Apprx Acr: 0.140 Acres Age/Yr Blt: Parcel#: 74-1240-60 DOM: LA: Gina Adamson LA Ph: (510) 872-1771 Nicole Schuler Walk Score:

Recent: 03/02/2024 : Changed to Sold :

BE41049149

**Dates** 

MLS #:

### SYMBIUM ADU options

401 Whitehall Rd , Alameda 94501

County: Area: Alameda 999 - Other Area Res. Single Family / Detached Class:

Land Use: Comm:

L.