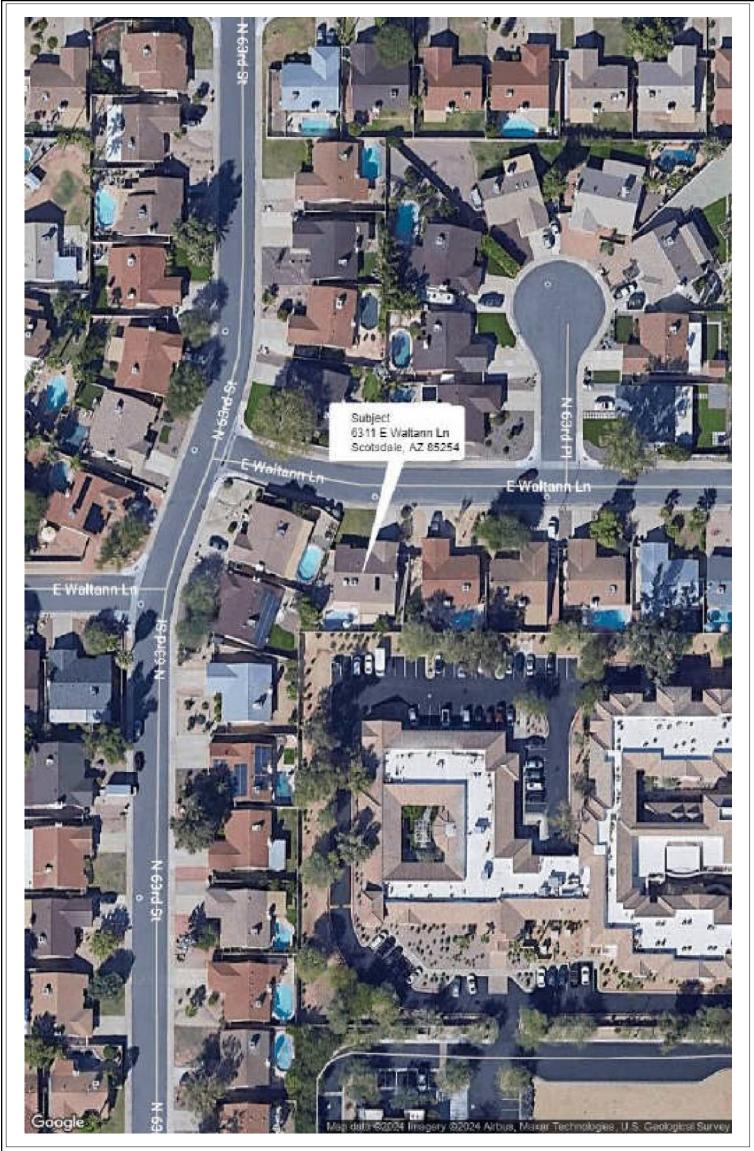

6-2013

FIPS: 04013

Source: FEMA DFIRM

# LEGEND

= FEMA Special Flood Hazard Area – High Risk

= Moderate and Minimal Risk Areas

Road View:

= Forest = Water

# Sky Flood™

No representations or warranties to any party concerning the content, accuracy or completeness of this flood report, including any warranty of merchantability or fitness for a particular purpose is implied or provided. Visual scaling factors differ between map layers and are separate from flood zone information at marker location. No liability is accepted to any third party for any use or misuse of this flood map or its data.

# **AERIAL MAP**

File No.: 24-0320ACT Borrower: CATAMOUNT PROPERTIES 2018 LLC Property Address: 6311 E Waltann Ln
City: Scottsdale
Lender: Wedgewood Inc. Case No.: 56905 State: AZ Zip: 85254



| Borrower: Catamount Properties 2018 LLC |           | File No.: 24-0320ACT |
|-----------------------------------------|-----------|----------------------|
| Property Address: 6311 E Waltann Ln     |           | Case No.: 56905      |
| City: Scottsdale                        | State: AZ | Zip: 85254           |
|                                         |           |                      |

Lender: Wedgewood Inc.

3/28/24, 8:14 AM flexmls Web

6311 E WALTANN LN, Scottsdale, AZ 85254 Photos for MLS # 6674141 \$600,000





6311 E Waltann-2



6311 E Waltann-3



6311 E Waltann-5



6311 E Waltann-6



6311 E Waltann-7



| Borrower: Catamount Properties 2018 LLC |           | File No.: 24-0320ACT |
|-----------------------------------------|-----------|----------------------|
| Property