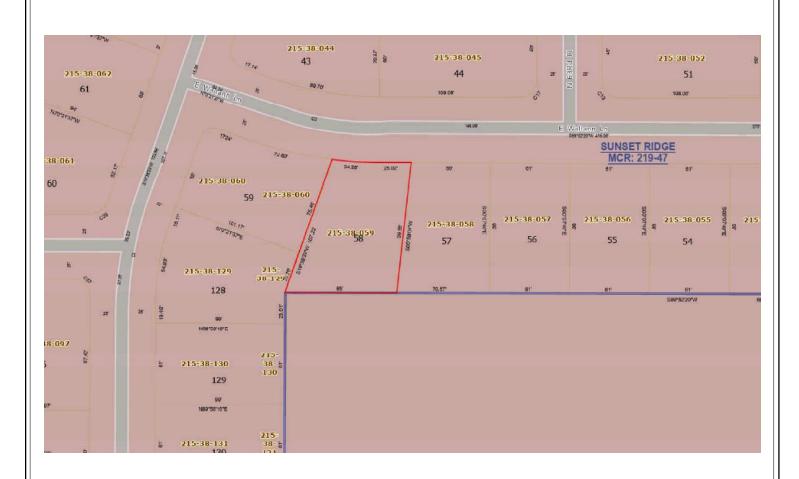

|



# COMPARABLE SALE #4

6816 E Phelps Rd Scottsdale, AZ 85254 Sale Date: s02/24;c10/23 Sale Price: \$ 633,000



# COMPARABLE SALE #5

15433 N 63rd St Scottsdale, AZ 85254 Sale Date: Active Sale Price: \$ 639,000



# COMPARABLE SALE #6

6202 E Betty Elyse Ln Scottsdale, AZ 85254 Sale Date: Active Sale Price: \$ 715,000

# **PLAT MAP**

| Borrower: Catamount Properties 2018 LLC | File No.: 24-0320ACT |                    |  |
|-----------------------------------------|----------------------|--------------------|--|
| Property Address: 6311 E Waltann Ln     | Case No.: 56905      |                    |  |
| City: Scottsdale                        | State: AZ            | <b>Zip</b> : 85254 |  |
| Lender: Wedgewood Inc.                  |                      |                    |  |



#### LOCATION MAP



#### **FLOOD MAP**

Borrower: CATAMOUNT PROPERTIES 2018 LLC
Property Address: 6311 E Waltann Ln
City: Scottsdale
Lender: Wedgewood Inc.

File No.: 24-0320ACT
Case No.: 56905

Zip: 85254

Lender: Wedgewood Inc.

Subject 6311 E WALTANN LN SCOTTSDALE, AZ 85254

# FLOOD INFORMATION

Community: City of Phoenix

Property is NOT in a FEMA Special Flood Hazard Area

Map Number: 04013C1315L

Panel: 04013C1315

Zone: X

Map Date: 10-16-2013

FIPS: 04013

Source: FEMA DFIRM

# LEGEND

= FEMA Special Flood Hazard Area – High Risk

= Moderate and Minimal Risk Areas

Road View:

= Forest = Water

# Sky Flood™

No representations or warranties to any party concerning the content, accuracy or completeness of this flood report, including any warranty of merchantability or fitness for