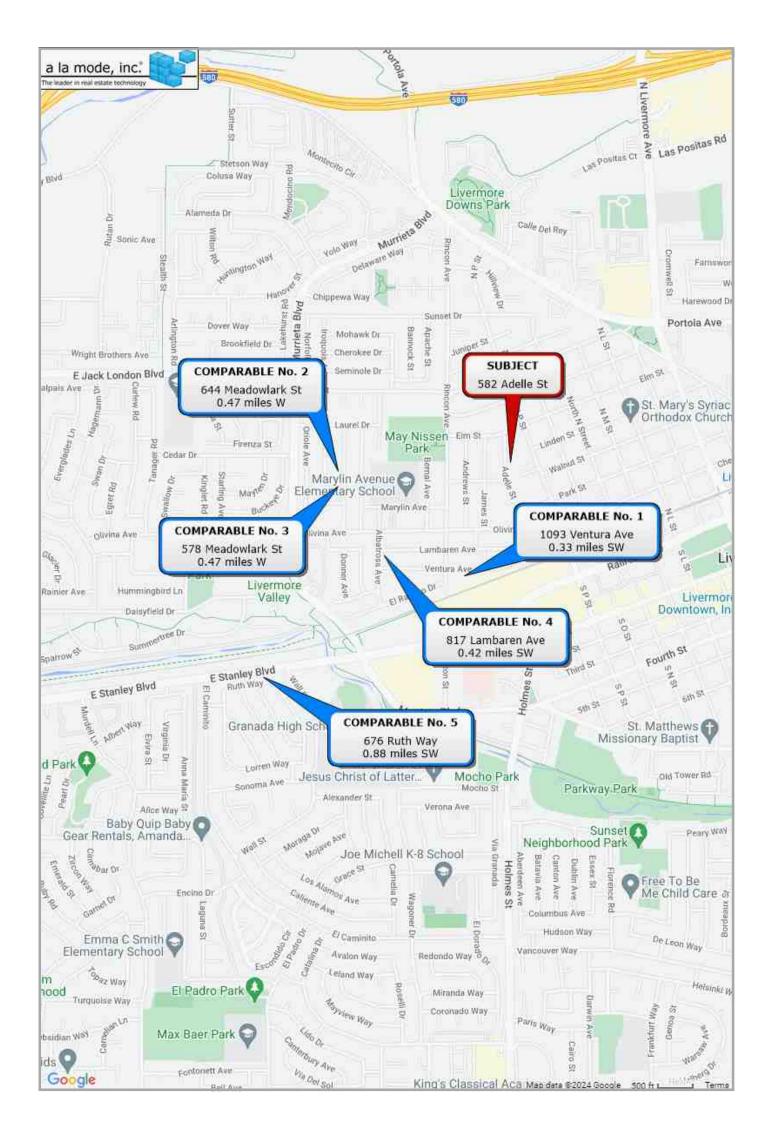

## **Located At:**

582 Adelle St Lot 1, Block C Livermore, CA 94551-6353

## **SUMMARY OF SALIENT FEATURES**

|                     | Subject Address         | 582 Adelle St        |
|---------------------|-------------------------|----------------------|
|                     | Legal Description       | Lot 1, Block C       |
| NOIL                | City                    | Livermore            |
| -ORMA               | County                  | Alameda              |
| SUBJECT INFORMATION | State                   | CA                   |
| SUBJ                | Zip Code                | 94551-6353           |
|                     | Census Tract            | 4514.04              |
|                     | Map Reference           | 695-F7               |
|                     |                         |                      |
| PRICE               | Sale Price              | \$                   |
| SALES PRICE         | Date of Sale            |                      |
|                     |                         |                      |
| LN                  | Borrower                | Redwood Holdings LLC |
| CLIENT              | Lender/Client           | Wedgewood Inc        |
|                     |                         |                      |
|                     | Size (Square Feet)      | 1,188                |
| LS                  | Price per Square Foot   | \$                   |
| OF IMPROVEMENTS     | Location                | N;Res;               |
| IMPRO               | Age                     | 72                   |
|                     | Condition               | C4                   |
| DESCRIPTION         | Total Rooms             | 6                    |
| DE                  | Bedrooms                | 3                    |
|                     | Baths                   | 2.0                  |
|                     |                         |                      |
| ISER                | Appraiser               | Paul Vizental        |
| APPRAISER           | Date of Appraised Value | 03/30/2024           |
|                     |                         |                      |
| VALUE               | Final Estimate of Value | \$ 850,000           |
| VA                  | i inai Esumate Oi Value | y 000,000            |
|                     |                         |                      |