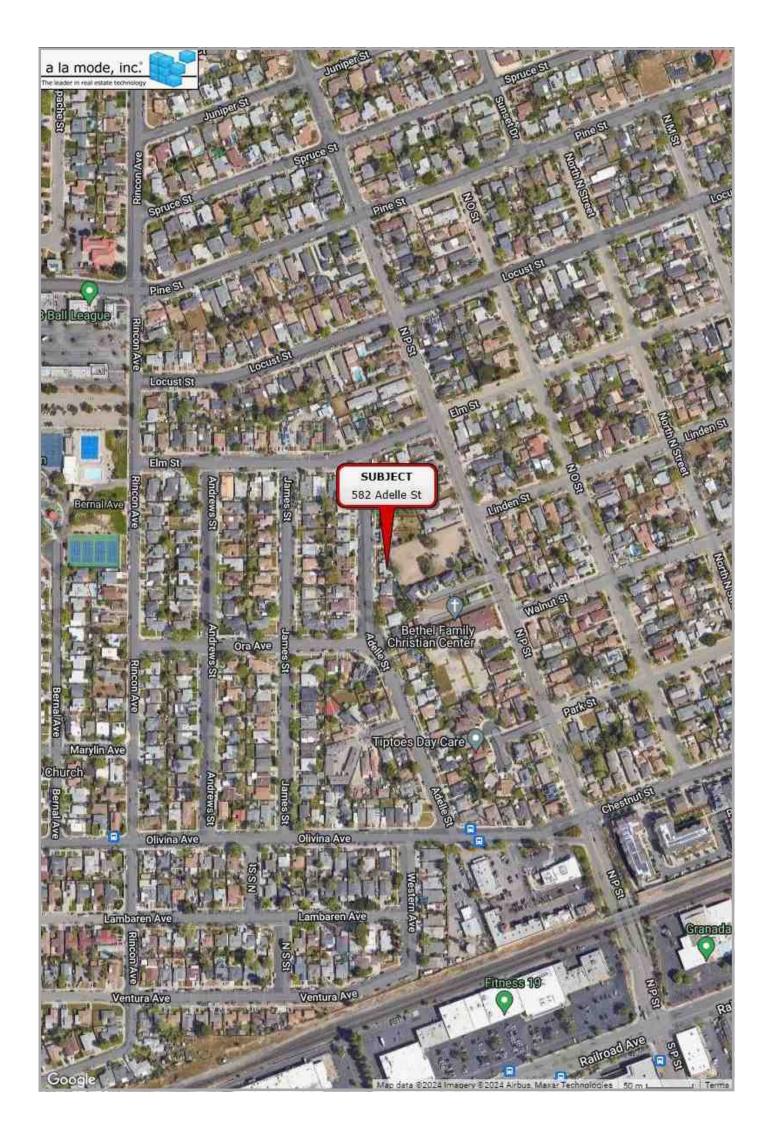

## **Located At:**

582 Adelle St Lot 1, Block C Livermore, CA 94551-6353

## **SUMMARY OF SALIENT FEATURES**

|                     | Subject Address         | 582 Adelle St        |
|---------------------|-------------------------|----------------------|
|                     | Legal Description       | Lot 1, Block C       |
| NOIL                | City                    | Livermore            |
| -ORMA               | County                  | Alameda              |
| SUBJECT INFORMATION | State                   | CA                   |
| SUBJ                | Zip Code                | 94551-6353           |
|                     | Census Tract            | 4514.04              |
|                     | Map Reference           | 695-F7               |
|                     |                         |                      |
| PRICE               | Sale Price              | \$                   |
| SALES PRICE         | Date of Sale            |                      |
|                     |                         |                      |
| LN                  | Borrower                | Redwood Holdings LLC |
| CLIENT              | Lender/Client           | Wedgewood Inc        |
|                     |                         |                      |
|                     | Size (Square Feet)      | 1,188                |
| LS                  | Price per Square Foot   | \$                   |
| OF IMPROVEMENTS     | Location                | N;Res;               |
| IMPRO               | Age                     | 72                   |
|                     | Condition               | C4                   |
| DESCRIPTION         | Total Rooms             | 6                    |
| DE                  | Bedrooms                | 3                    |
|                     | Baths                   | 2.0                  |
|                     |                         |                      |
| ISER                | Appraiser               | Paul Vizental        |
| APPRAISER           | Date of Appraised Value | 03/30/2024           |
|                     |                         |                      |
| VALUE               | Final Estimate of Value | \$ 850,000           |
| VA                  | i inai Esumate Oi Value | y 000,000            |
|                     |                         |                      |