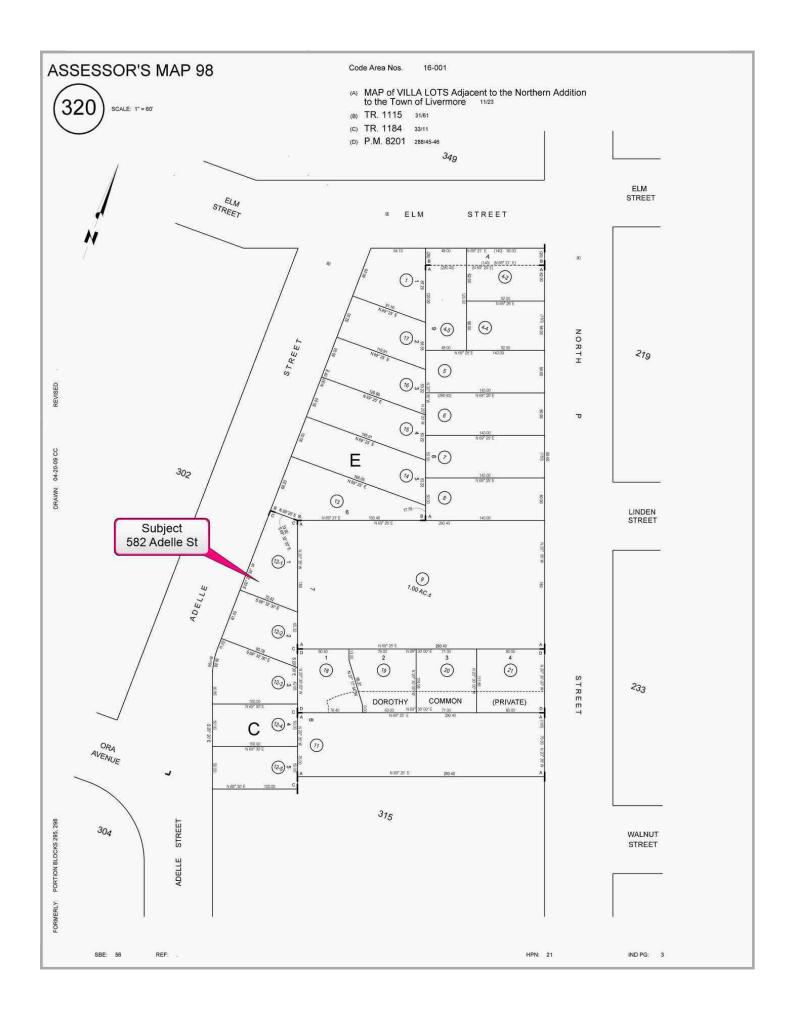

## **Located At:**

582 Adelle St Lot 1, Block C Livermore, CA 94551-6353

## **SUMMARY OF SALIENT FEATURES**

|                     | Subject Address         | 582 Adelle St        |
|---------------------|-------------------------|----------------------|
|                     | Legal Description       | Lot 1, Block C       |
| NOIL                | City                    | Livermore            |
| -ORMA               | County                  | Alameda              |
| SUBJECT INFORMATION | State                   | CA                   |
| SUBJ                | Zip Code                | 94551-6353           |
|                     | Census Tract            | 4514.04              |
|                     | Map Reference           | 695-F7               |
|                     |                         |                      |
| PRICE               | Sale Price              | \$                   |
| SALES PRICE         | Date of Sale            |                      |
|                     |                         |                      |
| LN                  | Borrower                | Redwood Holdings LLC |
| CLIENT              | Lender/Client           | Wedgewood Inc        |
|                     |                         |                      |
|                     | Size (Square Feet)      | 1,188                |
| LS                  | Price per Square Foot   | \$                   |
| OF IMPROVEMENTS     | Location                | N;Res;               |
| IMPRO               | Age                     | 72                   |
|                     | Condition               | C4                   |
| DESCRIPTION         | Total Rooms             | 6                    |
| DE                  | Bedrooms                | 3                    |
|                     | Baths                   | 2.0                  |
|                     |                         |                      |
| ISER                | Appraiser               | Paul Vizental        |
| APPRAISER           | Date of Appraised Value | 03/30/2024           |
|                     |                         |                      |
| VALUE               | Final Estimate of Value | \$ 850,000           |
| VA                  | i inai Esumate Oi Value | y 000,000            |
|                     |                         |                      |