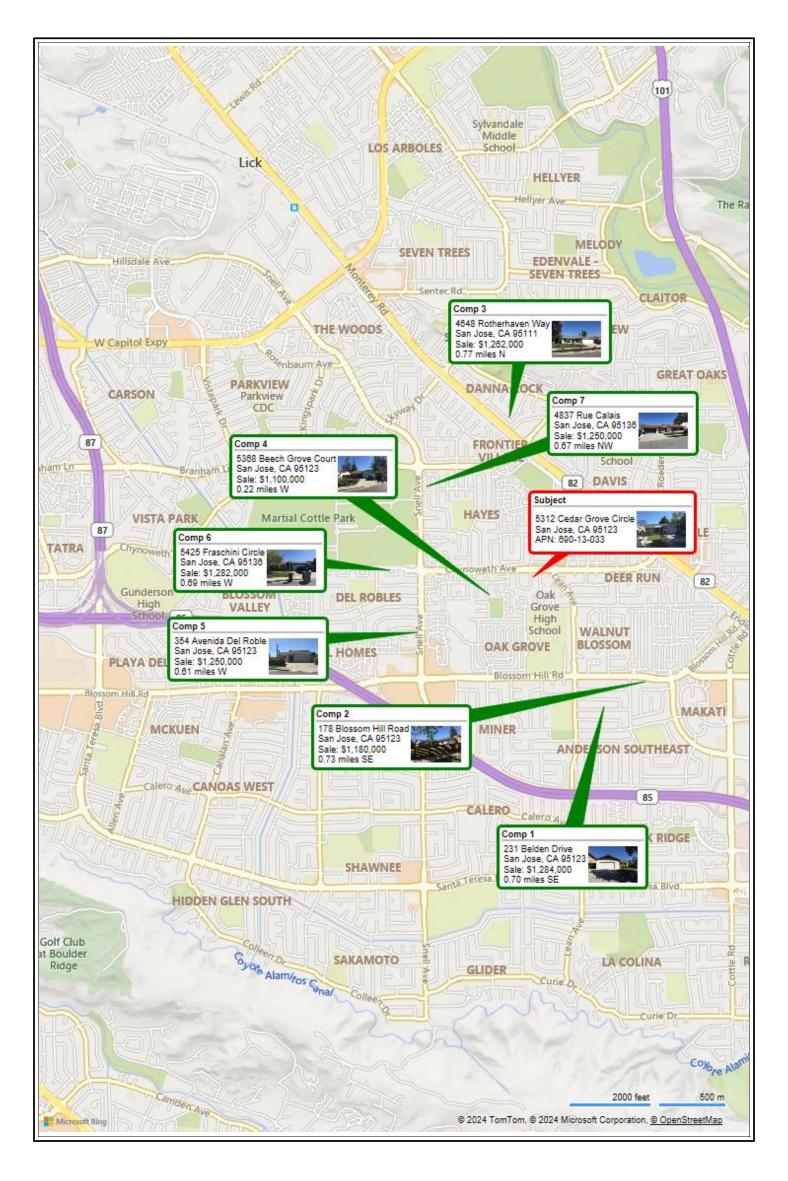

| Did inspect exterior of comparable sales from street     |
| Email Address                                          | Date of Inspection                                       |

## Bluebay Appraisal Inc. LOCATION MAP ADDENDUM

File No. 35202819 Case No. 56976

| Property Address  | 5312 Cedar Grove Circle |             |                     |                |                    |          |
|-------------------|-------------------------|-------------|---------------------|----------------|--------------------|----------|
| City San Jose     | County                  | Santa Clara | State               | CA             | Zip Code           | 95123    |
| Lender/Client Wed | dgewood Inc             | Address     | 2015 Manhattan Beac | h Blvd Suite 1 | 00, Redondo Beach, | CA 90278 |



# Bluebay Appraisal Inc. **PLAT MAP**

File No. 35202819 Case No. 56976

| DOITOWOL . LO GITT |                         |             |                  |                  |                 |                |
|--------------------|-------------------------|-------------|------------------|------------------|-----------------|----------------|
| Property Address   | 5312 Cedar Grove Circle |             |                  |                  |                 |                |
| City San Jose      | County                  | Santa Clara | State            | CA               | Zip Code        | 95123          |
| Lender/Client We   | dgewood Inc             | Address     | 2015 Manhattan E | Beach Blvd Suite | 100, Redondo Be | each, CA 90278 |
|                    |