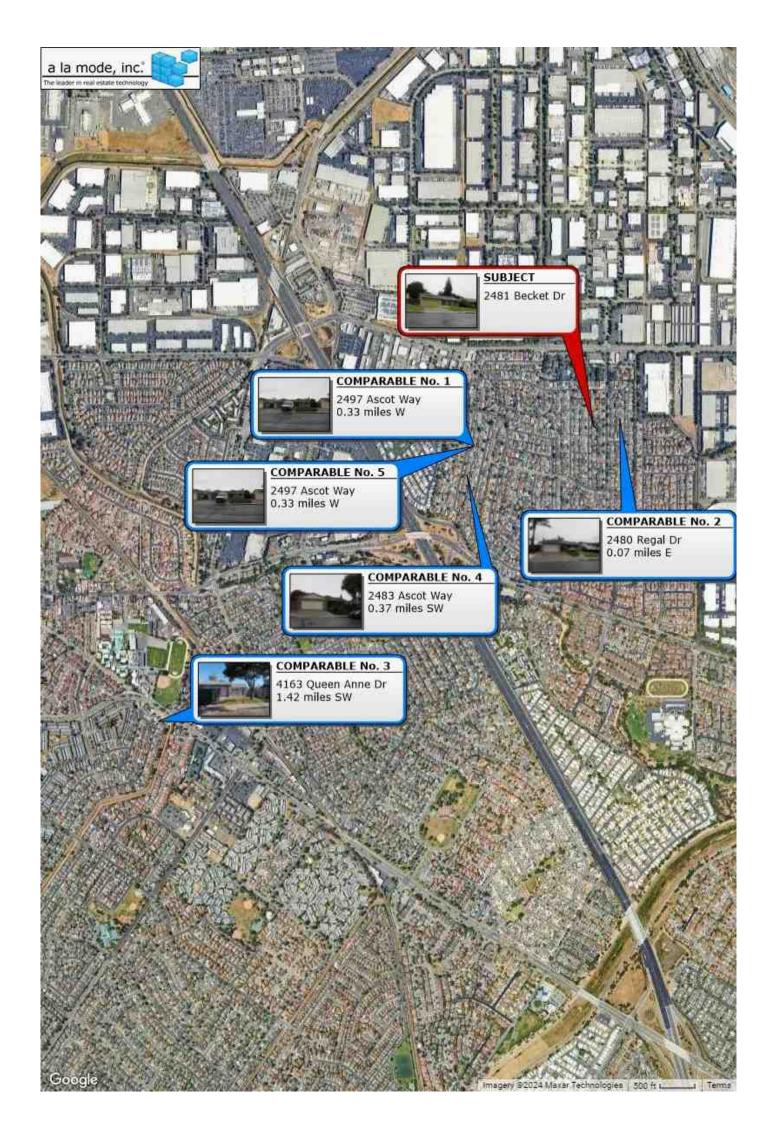

56990 File # 35260266

|                                                                   |               |              |           |                |          |            |          |               |          |             |            |            | from \$ 0              |               |                | to \$        |          |              |                |
|-------------------------------------------------------------------|---------------|--------------|-----------|----------------|----------|------------|----------|---------------|----------|-------------|------------|------------|------------------------|---------------|----------------|--------------|----------|--------------|----------------|
|                                                                   |               |              |           | neighb         |          |            |          |               | mont     | hs ran      |            |            | ice from \$ 1,06       | 7,0           | 00             |              |          | 1,550,00     |                |
| FEATURE                                                           |               | SUBJEC1      |           |                |          | /IPARABI   |          | <u>E # 1</u>  |          |             |            |            | LE SALE # 2            |               |                |              |          | LE SALE #    | <del>#</del> 3 |
| Address 2481 Becket Dr                                            |               |              |           |                |          | t Way      |          |               |          |             | Rega       |            |                        |               |                |              | n Anr    |              |                |
| Union City, CA 94                                                 | 1587          |              |           |                |          | , CA 9     | 4587     |               |          |             | n City,    |            | 4587                   |               |                |              | , CA 9   | 4587         |                |
| Proximity to Subject Sale Price                                   | \$            |              |           | 0.33           | miles    | VV         | \$       | 4.007.        | 200      |             | miles      | <u> </u>   | \$ 1.390.0             | -             | 1.42 ı         | miles        | SW       | \$           | 4 400 000      |
| Sale Price/Gross Liv. Area                                        | -             | 909.09       | th no.    | \$ -           | 700 Q    | 6 sq.ft.   | Ψ        | 1,067,0       | JUU      |             | 909.09     | th no      | \$ 1,390,0             |               |                | 768 10       | 6 sq.ft. |              | 1,100,000      |
| Data Source(s)                                                    |               | 909.08       |           |                |          | 110375     |          | OM 1          |          |             |            |            |                        | _             |                |              |          | ⊥<br>993;DOI | M 2            |
| Verification Source(s)                                            |               |              |           |                |          |            |          | D#LstAgi      | nt       |             |            |            | 9m/D#25487             |               |                |              |          | 9k/D#Ls      |                |
| VALUE ADJUSTMENTS                                                 | DE            | SCRIPTI      | ON        |                | SCRIPT   |            |          | \$ Adjustme   |          |             | SCRIPT     |            | +(-) \$ Adjustmer      | nt            |                | SCRIPT       |          |              | Adjustment     |
| Sales or Financing                                                |               |              |           | ArmL           |          |            | . ( )    | +             |          | Arml        |            |            | () +                   | -             | ArmL           |              |          | 1 ( ) +      | ,              |
| Concessions                                                       |               |              |           | Conv           |          |            |          |               |          | Con         |            |            |                        | - 1           | Cash           |              |          |              |                |
| Date of Sale/Time                                                 |               |              |           | s08/2          |          | 3/23       |          | +56,0         | 018      |             | 24;c01     | /24        |                        | -             |                | 4;c02        | 2/24     |              |                |
| Location                                                          | N;Re          | <br>es:      |           | N;Re           |          | -          |          |               |          | N;Re        | •          | -          |                        |               | A;Bsv          |              |          |              | +100,000       |
| Leasehold/Fee Simple                                              |               | Simple       |           | Fee S          |          | е          |          |               |          |             | Simple     | 9          |                        |               | Fee S          | Simple       | 9        |              |                |
| Site                                                              | 6000          | sf           |           | 6100           | sf       |            |          |               | 0        | 6000        | sf         |            |                        |               | 5405           | sf           |          |              | 0              |
| View                                                              | N;Re          | es;          |           | N;Re           | s;       |            |          |               |          | N;Re        | es;        |            |                        |               | N;Res          | s;           |          |              |                |
| Design (Style)                                                    | DT1;          | ;Ranch       |           | DT1;I          | Rancl    | h          |          |               |          |             | Ranch      | 1          |                        |               | DT1;F          | Ranch        | า        |              |                |
| Quality of Construction                                           | Q4            |              |           | Q4             |          |            |          |               |          | Q4          |            |            |                        |               | Q4             |              |          |              |                |
| Actual Age                                                        | 55            |              |           | 55             |          |            |          |               |          | 54          |            |            |                        | $\overline{}$ | 53             |              |          |              | 0              |
| Condition                                                         | C4            | 1 1          |           | C4             |          | T          |          |               |          | C3          | I          |            | -75,0                  | 00            |                |              | Ι        |              |                |
| Above Grade                                                       |               | Bdrms.       | Baths     |                | Bdrms.   | _          |          |               |          | Total       | Bdrms.     | Baths      |                        | _             |                | Bdrms.       | _        |              |                |
| Room Count                                                        | 6             | 3            | 2.0       | 6              | 3        | 2.0        |          |               |          | 6           | 3          | 2.0        |                        | _             | 7              | 4            | 2.0      |              | 0              |
| Gross Living Area                                                 | 0.6           | 1,320        |           | 0.6            | 1,349    | 9 sq.ft.   |          |               | 0        |             | 1,529      | sq.ft.     | -36,5                  |               |                | 1,432        | 2 sq.ft. |              | -19,600        |
| Basement & Finished<br>Rooms Below Grade                          | 0sf           |              |           | 0sf            |          |            |          |               |          | 0sf         |            |            |                        |               | 0sf            |              |          |              |                |
| Functional Utility                                                | A             |              |           | A              |          |            |          |               |          | A.,         |            |            |                        |               | A.,            |              |          |              |                |
| Heating/Cooling                                                   | Avera         | age<br>/None |           | Avera<br>Other |          |            |          |               | _        | Aver<br>FAU |            |            | 5.0                    |               | Avera<br>FAU/I |              |          |              |                |
| Energy Efficient Items                                            | None          |              |           | None           |          | <u> </u>   |          |               | - 0      | None        |            |            | -5,0                   |               | None           |              |          |              |                |
| Garage/Carport                                                    | 2ga2          |              |           | 2ga2           |          |            |          |               |          | 2ga2        |            |            |                        |               | 2ga2d          |              |          |              |                |
| Porch/Patio/Deck                                                  |               | h/Patio      |           | Porch          |          | 0          |          |               |          |             | h/Patio    | <u> </u>   |                        | -             |                | n/Patio      | n        |              |                |
| Pool/Other                                                        | None          |              |           | None           |          | <u> </u>   |          | -             |          | None        |            |            |                        |               | None           |              |          |              |                |
|                                                                   |               |              |           |                |          |            |          |               |          |             |            |            |                        |               |                |              |          |              |                |
|                                                                   |               |              |           |                |          |            |          |               |          |             |            |            |                        |               |                |              |          |              |                |
| Net Adjustment (Total)                                            |               |              |           | X              | + [      |            | \$       | 56,0          | 018      |             | ] + [      | <b>X</b> - | \$ -116,5              | 75            | X              | + [          |          | \$           | 80,400         |
| Adjusted Sale Price                                               |               |              |           | Net Adj        | j.       | 5.3 %      |          |               |          | Net Ac      | lj.        | 8.4 %      |                        |               | Net Adj        |              | 7.3 %    |              |                |
| of Comparables                                                    |               |              |           | Gross /        | Adj.     | 5.3 %      | \$       | 1,123,0       | 018      | Gross       | Adj.       | 8.4 %      | \$ 1,273,4             | 25            | Gross /        | Adj.         | 10.9 %   | \$           | 1,180,400      |
| I 🔀 did 🗌 did not research t                                      | he sale       | or transf    | fer histo | ry of th       | e subje  | ct prope   | rty and  | comparable    | sale     | es. If no   | t, explai  | n          |                        |               |                |              |          |              |                |
|                                                                   |               |              |           |                |          |            |          |               |          |             |            |            |                        |               |                |              |          |              |                |
|                                                                   |               |              |           |                |          |            |          |               |          |             |            |            |                        |               |                |              |          |              |                |
|                                                                   |               | al any pr    | ior sales | s or trai      | nsfers o | of the su  | bject pr | operty for th | ne th    | ree yea     | rs prior   | to the ef  | fective date of this a | ppra          | aisal.         |              |          |              |                |
| Data Source(s) Realist/ML                                         |               |              |           |                |          | 4 41       |          |               | <b>.</b> |             | 4 44       | 4-44       |                        | la I a        |                |              |          |              |                |
|                                                                   |               | ai any pi    | ioi sales | S OF ITAL      | isiers ( | or the co  | прагац   | ie sales ioi  | trie y   | /ear pri    | or to trie | uate of    | sale of the compara    | DIE           | Sale.          |              |          |              |                |
| Data Source(s) Realist/ML<br>Report the results of the research a |               | lveie of t   | he nrior  | cale or        | tranefa  | r hieton   | of the   | cubiect proj  | nortv    | and co      | mnarah     | عماده ما   | (report additional pri | inr e         | nn sales       | nana ?       | 8)       |              |                |
| ITEM                                                              | iiiu aiia     | iyolo Ul t   |           | JBJECT         | uanon    | i ilistory |          | COMPARABL     |          |             |            |            | COMPARABLE SALE        |               |                |              |          | RABLE SA     | 41 F #3        |
| Date of Prior Sale/Transfer                                       | -             | 04/01/2      |           | DOLOT          |          |            |          | /2023         | LL O     | TLL #       |            |            | /2023                  | # L           |                |              | OOWII A  | INDEL OF     | ILL #O         |
| Price of Prior Sale/Transfer                                      |               | \$1,180      |           |                |          |            | \$0      | 2025          |          |             |            | \$0        | 72025                  |               |                |              |          |              |                |
| Data Source(s)                                                    |               | Realist      | ,         |                |          |            | Realis   | at            |          |             |            | Realis     | <br>st                 |               |                | Reali        | ist      |              |                |
| Effective Date of Data Source(s)                                  |               | 04/04/2      |           |                |          |            |          | /2024         |          |             |            | 04/04      |                        |               |                |              | 4/2024   |              |                |
| Analysis of prior sale or transfer his                            |               |              |           | perty an       | d comp   |            |          |               | Sub      | iect's      |            |            | r was arms-leng        | ath           | . subi         |              | .,       |              | sferred        |
| on 02/03/2023 as an affida                                        | avit, n       | ot a m       | arket     | sale,          | no oth   | ner tra    | nsfers   |               |          |             |            |            |                        |               |                |              |          |              |                |
| market sales, comp 5's pri                                        | ior sa        | le was       | arms-     | -lengt         | h, cos   | smetic     | fixer    | (comp1)       | tha      | t was       | renov      | ated a     | and relisted.          |               |                |              |          |              |                |
|                                                                   |               |              |           |                |          |            |          |               |          |             |            |            |                        |               |                |              |          |              |                |
|                                                                   |               |              |           |                |          |            |          |               |          |             |            |            |                        |               |                |              |          |              |                |
|                                                                   |               |              |           |                |          |            |          |               |          |             |            |            |                        |               |                |              |          |              |                |
| Summary of Sales Comparison Ap                                    | proach        | S            | SEE A     | TTAC           | HED      | ADDE       | NDU      | M. Emph       | asis     | s plac      | ed on      | comp       | s 2, 3, and 5 du       | ıe t          | o rece         | ency v       | with co  | nsidera      | ation for      |
| comp 1 due to proximity a                                         | <u>nd sir</u> | nilar co     | onditio   | <u>n. Co</u>   | mps      | 1 and      | 4 are    | slightly d    | late     | d trar      | sactio     | ns ov      | er 6 months (ba        | se            | d on c         | contra       | act dat  | es) incl     | uded           |
| due to similar size and pro                                       |               | •            |           |                |          |            |          |               |          |             |            |            |                        |               | •              |              |          |              |                |
| date supported by paired s                                        |               |              |           |                |          | •          |          |               |          |             |            |            |                        |               |                |              |          |              |                |
| finishes including granite a                                      |               |              |           |                |          |            |          |               |          |             |            |            |                        |               |                |              |          |              |                |
| warranted based on paired                                         |               |              | _         |                |          |            |          |               |          |             |            |            |                        |               |                |              |          |              |                |
| market area with similar m                                        |               |              |           |                |          |            |          |               |          |             |            | lition a   | and is locate ba       | cki           | ng to          | <u>a bus</u> | y roac   | with no      | oise           |
| influence present and loca                                        |               | _            |           |                |          | ased c     | n pai    | red sales     | an       | alysis      | š          |            |                        |               |                |              |          |              |                |
| Indicated Value by Sales Comparis                                 |               |              |           | 180,0          |          | (          | Soot Av  | anyoooh /if   | dave     | alamad'     |            |            | -a. Income A           |               | rooch (        | if alous     | lanad) ( |              |                |
| Indicated Value by: Sales Compa                                   |               |              |           |                | 80,00    | -          |          | oproach (if   |          |             |            | 1,182,     |                        | ••            |                |              | <u> </u> |              |                |
| EMPHASIS WAS PLACEI                                               |               |              |           |                |          |            |          |               |          |             |            |            |                        |               |                |              |          |              |                |
| RELIABLE APPROACH A                                               | <u>'ND II</u> | NSUFF        | ·ICIEN    | 11 KE          | :N I AI  | _ DA I     | A IN     | HE ARE        | -A.      | IF AF       | PLIE       | ) - LII    | TLE WEIGHT             | VV <i>F</i>   | 4S GIV         | <u>√EN</u>   | 10 IF    | E COS        | 1              |
| APPROACH TO VALUE.  This appraisal is made                        | e" [          | cubi         | inct to   | comple         | ation n  | ar nlanc   | and o    | cnacification | 10 01    | n tha       | hacic of   | f a hyr    | oothetical condition   | tha           | at the i       | mnrovo       | mante    | hava haa     | n              |
|                                                                   |               |              |           |                |          |            |          |               |          |             |            |            | iirs or alterations h  |               |                |              |          |              | iect to the    |
| following required inspection bas                                 |               |              |           |                |          |            |          |               |          |             |            |            |                        |               | Doon           | oompio       | itou, oi | 000)         | oot to the     |
| , , , , , , , , , , , , , , , , , , ,                             |               |              |           | ,              |          |            |          |               |          | -,          |            |            |                        |               |                |              |          | -            |                |
| Based on a visual inspection                                      | of th         | e exteri     | or area   | as of f        | the su   | bject p    | roperty  | y from at     | leas     | t the       | street,    | defined    | scope of work,         | sta           | atemen         | t of a       | ssumpt   | ions and     | l limiting     |
| conditions, and appraiser's c                                     | ertifica      | ation, m     | y (our)   | ) opini        | on of    | the m      | arket    | value, as     | defi     | ned, c      | of the i   | real pro   | operty that is the     | e s           | ubject         | of thi       | is repo  | rt is        | =              |
| \$ 1,180,000 , as of                                              | (             | 04/04/2      | 2024      |                | , which  | cn is t    | ne dat   | te of insp    | ecti     | on an       | a tne      | errectiv   | e date of this a       | ppr           | aısal.         |              |          |              |                |